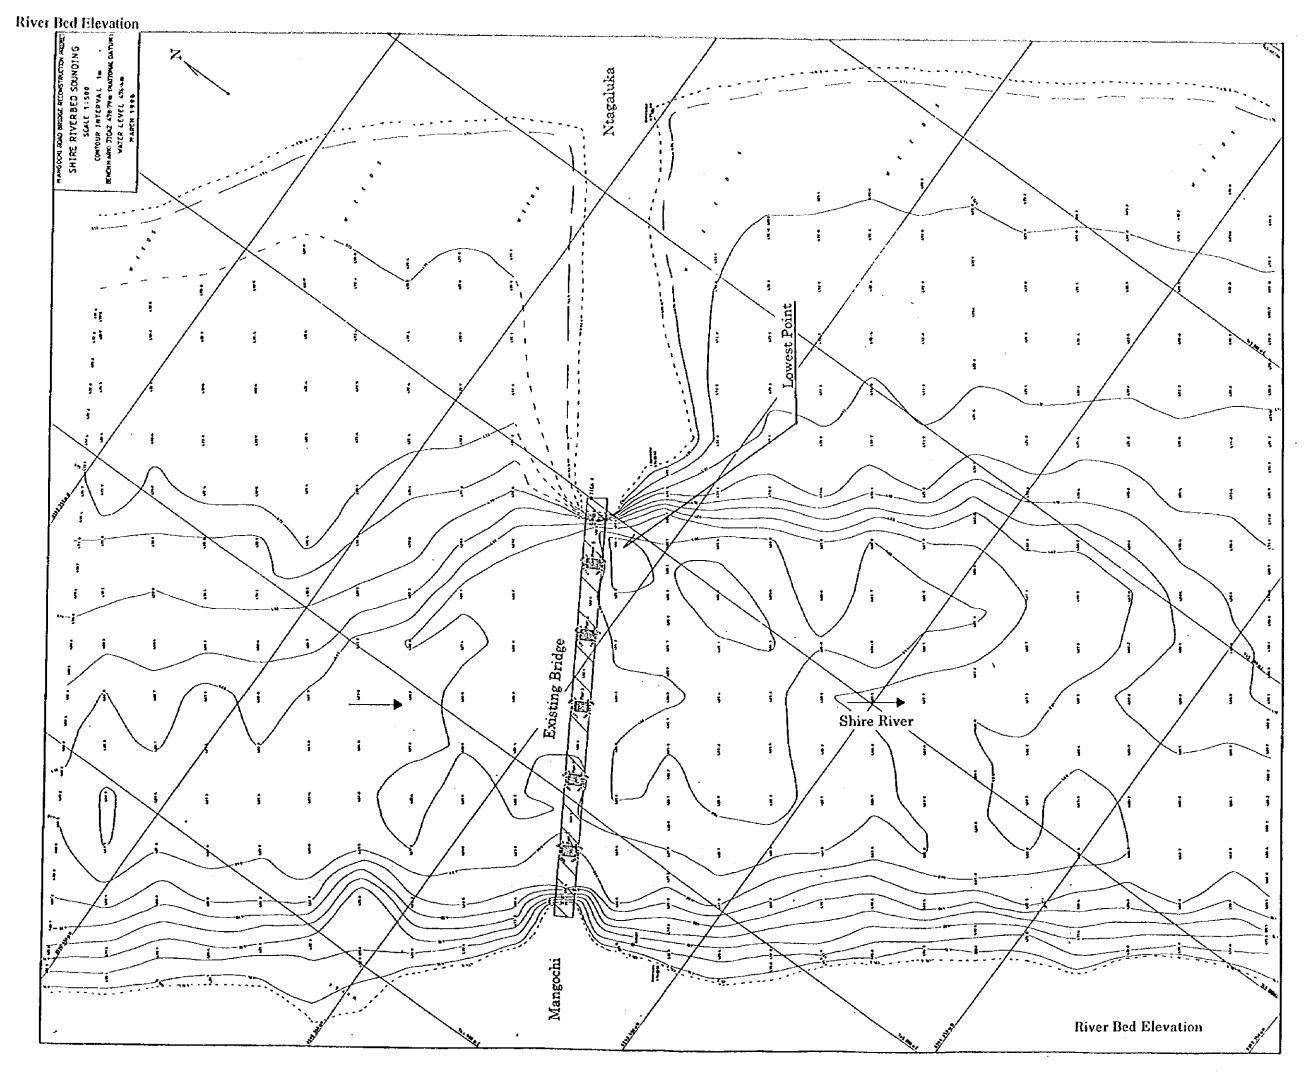

## 4.2 Gauging and Rating Data for Shire River at Mangochi

.

.

Gauging and Rating Data for Shire River at Mangochi (R.G.S. 1.T.1)

| Dater VS of T      | 1051             | gauge hal.              | gauge hgl.     | [mean above]                  |
|--------------------|------------------|-------------------------|----------------|-------------------------------|
| water year         | date             |                         |                | sea level                     |
| 1947/48            | 1 June           | <u>max (m)</u><br>7.849 | <u>min (m)</u> | 475,499                       |
| 1947/40            | 19 Feb           | 6.934                   | <u> </u>       | 474.584                       |
|                    | 26 Oct           |                         | 5.969          | 473.619                       |
| 1949/50            | 25 Apr           | 7.239                   | 1              | 474.889                       |
|                    | 8 Dec            |                         | 5.766          | 473.416                       |
| 1950/51            | 30 Apr           | 7.087                   |                | 474.737                       |
|                    | 28 Dec           |                         | 6.172          | 473.822                       |
| 1951/52            | 10 May           | 7.468                   |                | 475.121<br>473.597            |
| 1050/53            | 30 Nov           | 7.188                   | 5.944          | 474.841                       |
| 1952/53            | 1 Jul<br>19 Dec  | - /.100                 | 6.514          | 474.167                       |
| 1953/54            | 1 Jul            | 6.645                   |                | 474.298                       |
|                    | 24 Nov           |                         | 5.791          | 473.444                       |
| 1954/55            | 29 Apr           | 6.398                   |                | 474.048                       |
|                    | 3 Dec            |                         | 5.377          | 473.027                       |
| 1955/56            | 19 May           | 7.132                   |                | 474.782                       |
|                    | 5 Dec            |                         | 5.458          | 473.106                       |
| 1956/57            | 5 May            | 7.907                   | 6 4 4 4        | 475.557<br>473.761            |
| 1057/59            | 17 Dec<br>2 Jun  | 7.69                    | 6.111          | 475.34                        |
| 1957/58            | 13 Dec           | +                       | 6.846          | 474 505                       |
| 1958/59            | 8 Apr            | 7.081                   |                | 474.74                        |
| -1000100           | 29 Oct           | 1                       | 5,989          | 473 648                       |
| 1959/60            | 25 Apr           | 6.928                   |                | 474.587                       |
|                    | 5 Jan            |                         | 5.87           | 473.529                       |
| 1960/61            | 17 May           | 6.767                   |                | 474.426                       |
|                    | 13 Dec           |                         | 5.819          | 473.478                       |
| 1961/62            | 27 Apr           | 7.495                   |                | 475.154                       |
| 4000000            | 13 Nov           | 0 1 4 7                 | 5.791          | 473.45<br>475.806             |
| 1962/63            | 15 May<br>29 Nov | 8.147                   | 6.55           | 474,209                       |
| 1963/64            | 30 Mar           | 8.419                   | 0.00           | 476.078                       |
| 1000/04            | 7 Nov            |                         | 7.209          | 474.868                       |
| 1964/65            | 25 Apr           | 8.025                   |                | 475.684                       |
|                    | 28 Dec           |                         | 7.077          | 474.736                       |
| 1965/66            | 16 Apr           | 7.897                   |                | 475,556                       |
|                    | 23 Oct           | 7 160                   | 6.864          | 474.523                       |
| 1966/67            | 2 May            | 7.495                   | 6.584          | 475.154<br>474.243            |
| 1967/68            | 30 Oct<br>2 May  | 7.647                   | 0.004          | 475.306                       |
| 130//00            | 24 Nov           | 1,047                   | 6.55           | 474.209                       |
| 1968/69            | 6 May            | 7 775                   |                | 475.434                       |
|                    | 20 Nov           |                         | 6.614          | 474.273                       |
| 1969/70            | 13 Apr           | 7.583                   |                | 475.242                       |
|                    | 27 Oct           |                         | 6.517          | 474.176                       |
| 1970/71            | 27 Apr           | 7.858                   | 6 107          | 475.517                       |
| 1971/72            | 26 Nov<br>3 May  | 7.382                   | 6.407          | 474.066                       |
| 19/11/2            | 3 May<br>31 Oct  | 1.302                   | 6.37           | 475.041                       |
| 1972/73            | 3 May            | 7.434                   |                | 475.093                       |
|                    | 9 Nov            | 1                       | 6.346          | 474.005                       |
| 1973/74            | 25 May           | 7.967                   |                | 475.617                       |
|                    | 17 Dec           |                         | 6.325          | 473.975                       |
| 1974/75            | 9 May            | 8.083                   |                | 475.743                       |
|                    | 3 Dec            |                         | 7.148          | 474.798                       |
| 1975/76            | 6 May            | 8.487                   |                | 476.147                       |
|                    | 10 Jan           | 0 170                   | 7.186          | 474.846                       |
| 1976/77            | 5 May<br>31 Oct  | 8.172                   | 7.225          | 475.832                       |
| 1977/78            | 23 May           | 8.57                    | 1,223          | 474.003                       |
|                    | 30 Nov           |                         | 7.199          | 474,859                       |
| 1978/79            | 5 May            | 9.062                   | -1             | 476,709                       |
| 1                  | 1 Nov            |                         | 6.783          | 474.443                       |
|                    |                  |                         |                |                               |
| 1979/80            | 23 May           | 9.096                   |                | 476.737                       |
| 1979/80<br>1980/81 |                  |                         | 8.225          | 476.737<br>475.866<br>476.743 |