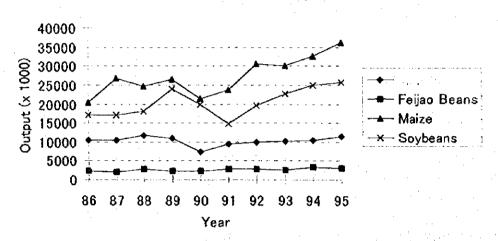

type of producers are: owners (90 ha), renters (20 ha), sharecroppers (11 ha) and squatters (17 ha). It is worth while to point out that the farm size of squatters is larger than that of sharecroppers. Like most of the South American countries,

a highly skewed farmland distribution is conspicuous phenomenon in Brazil; 15% of the total extension of farmland is occupied by "fazenda" owners with a land size larger than 10,000 ha, while the total land area of small and micro farmers with a holding smaller than 10 ha represents as small as less than 3% even though their number accounts for more than half (53%) of the total number of farmers in Brazil.

#### 2.4.2 Agricultural Output

The chart shown below indicates an evolution of output (in tons) for major crops in Brazil during 1984-1995.



#### **Evolution of Grains Output**

As for changes in production by crop, staple crops such as rice and feijão beans increased slightly (increased by 25% for the former and by 10% for the latter), while crops such as maize and soybeans have shown significant increase (increased by 70% for maize and by 65% for soybeans). So far as the change in cultivated area is concerned, there is a slight decrease for rice and feijão beans and small increase for maize and soybeans. This evolution implies that an increase of output is attributable to an improvement of productivity rather than to expansion of cultivated area.

#### 2.4.3 Prices and Production Cost of Farm Products

After the implementation of the Real Plan, however, prices of farm produce relative to general price index have been declin