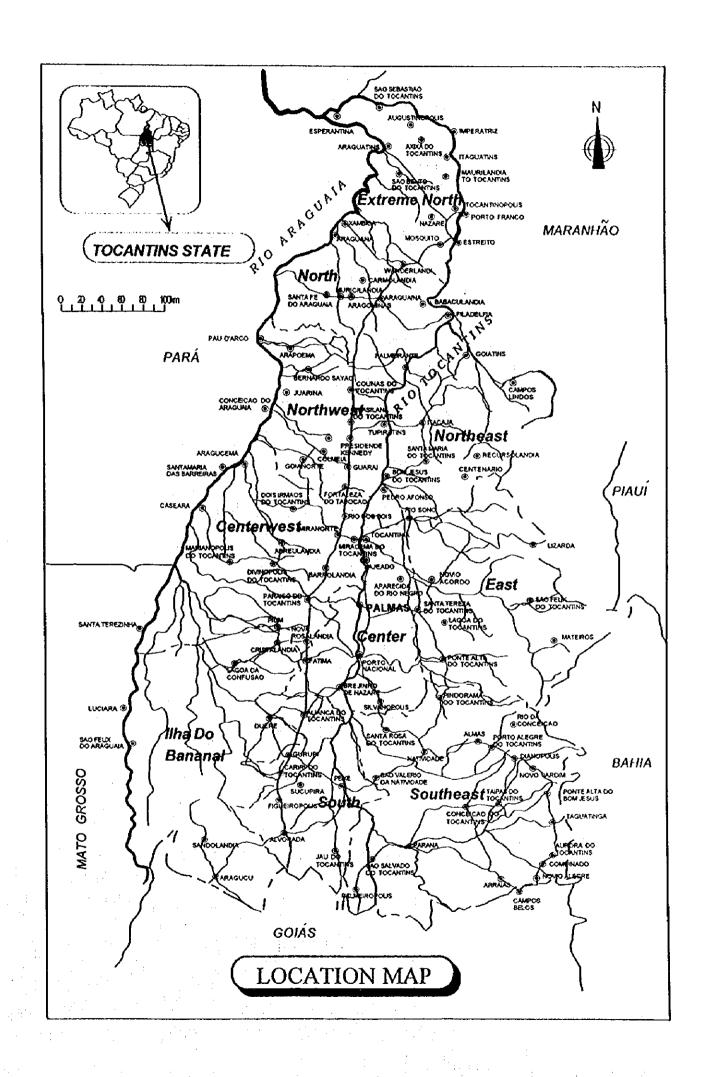

FEDERATIVE REPUBLIC OF BRAZIL
STATE OF TOCANTINS
SECRETARIA DE ESTADO DA AGRICULTURA (SAG-TO)

# THE INTEGRATED DEVELOPMENT MASTER PLAN STUDY FOR AGRICULTURE AND LIVESTOCK OF THE STATE OF TOCANTINS





Volume II ANNEX



MAY.1998





PACIFIC CONSULTANTS INTERNATIONAL

A F A J R 98-40





1144725 [7]

JAPAN INTERNATIONAL COOPERATION AGENCY

FEDERATIVE REPUBLIC OF BRAZIL
STATE OF TOCANTINS
SECRETARIA DE ESTADO DA AGRICULTURA (SAG-TO)

# THE INTEGRATED DEVELOPMENT MASTER PLAN STUDY FOR AGRICULTURE AND LIVESTOCK OF THE STATE OF TOCANTINS

Volume II ANNEX

MAY,1998

PACIFIC CONSULTANTS INTERNATIONAL





# TABLE OF CONTENTS



### TABLE OF CONTENTS (ANNEX)

# LOCATION MAP TABLE OF CONTENTS ABBREVIATIONS AND ACRONYMS

## ANNEX I SOCIO-ECONOMIC BACKGROUND FROM THE NATIONAL AND INTERNATIONAL PERSPECTIVE

| 1   | General Profile of Brazil                                               | _ | 1  |
|-----|-------------------------------------------------------------------------|---|----|
| 2   | Macro-economic Sector                                                   |   | 2  |
|     | 2.1 Macro-economic Policy                                               | - | 2  |
|     | 2.2 Recent Accomplishment                                               | _ | 2  |
|     | 2.3 Balance of Payment                                                  | _ | 3  |
|     | 2.4 External Trade