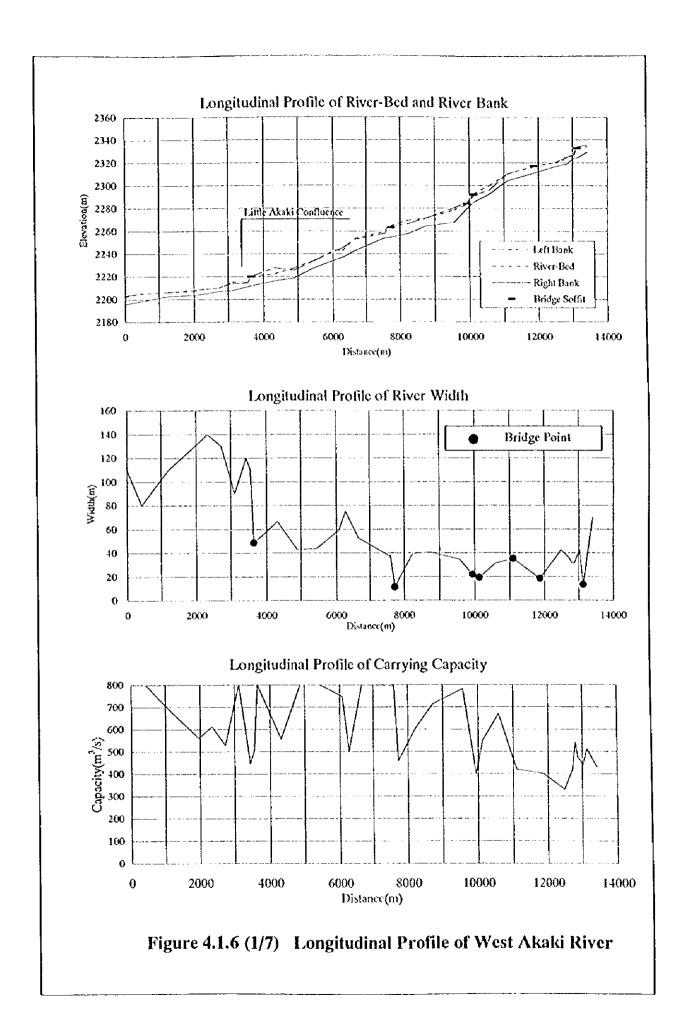

|                                              | 15,4      |          | 150,9                                        |          |                                        | 0 16,400,718  |
| A        | fected Popula | tion Te                                      | xal    |      |                                         |                                               | 9,795,7        | 6,165,6     | (3)                                          | 1,3,4.    |          | 17.043                                       | <u> </u> | 2 7 2 7 1 7 1                          | -1            |

Affected Population Total 9,795,725 6,165,673

Source: Conditional Survey and Fundamental Information on Flood of Affected Areas in

Addis Ababa, September 1994 - October 1995, Kono Takuji





3

(9)



















Figure 4.1.6 (2/7) Longitudinal Profile of Little Akaki River







(



Figure 4.1.6 (4/7) Longitudinal Profile of Kechene River









Figure 4.1.6 (6/7) Longitudinal Profile of Bantyiketu River