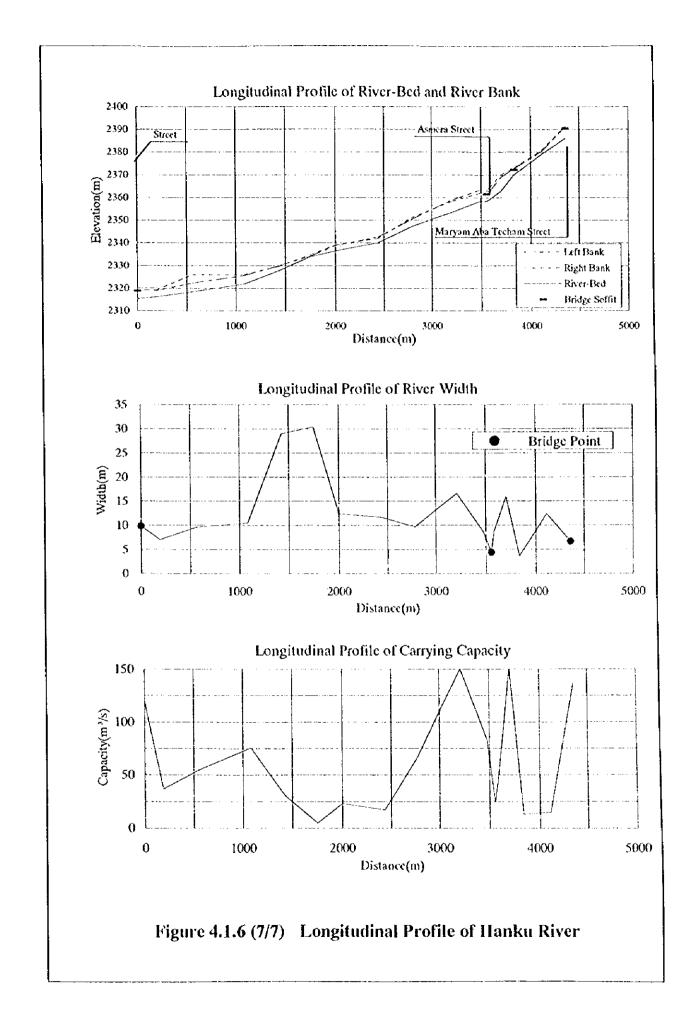

Popula | tion Te                                      | xal    |      |                                         |                                               | 9,795,7        | 6,165,6     | (3)                                          | 1,3,4.    |          | 17.043                                       | <u> </u> | 2 7 2 7 1 7 1                          | -1            |

Affected Population Total 9,795,725 6,165,673

Source: Conditional Survey and Fundamental Information on Flood of Affected Areas in

Addis Ababa, September 1994 - October 1995, Kono Takuji





3

(9)



















Figure 4.1.6 (2/7) Longitudinal Profile of Little Akaki River







(



Figure 4.1.6 (4/7) Longitudinal Profile of Kechene River









Figure 4.1.6 (6/7) Longitudinal Profile of Bantyiketu River