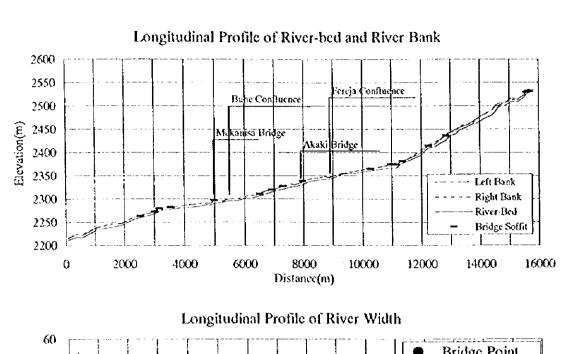

|                                              | 15,4      |          | 150,9                                        |          |                                        | 0 16,400,718  |
| A        | fected Popula | tion Te                                      | xal    |      |                                         |                                               | 9,795,7        | 6,165,6     | (3)                                          | 1,3,4.    |          | 17.043                                       | <u> </u> | 2 7 2 7 1 7 1                          | -1            |

Affected Population Total 9,795,725 6,165,673

Source: Conditional Survey and Fundamental Information on Flood of Affected Areas in

Addis Ababa, September 1994 - October 1995, Kono Takuji





3

(9)



















Figure 4.1.6 (2/7) Longitudinal Profile of Little Akaki River







(



Figure 4.1.6 (4/7) Longitudinal Profile of Kechene River









Figure 4.1.6 (6/7) Longitudinal Profile of Bantyiketu River