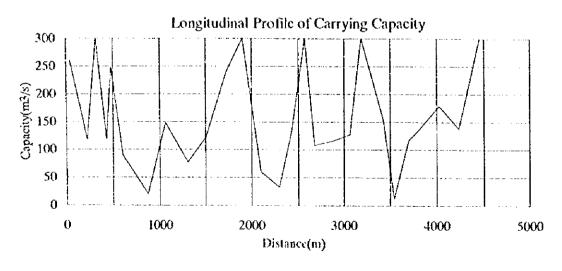

| 0 16,400,718  |
| A        | fected Popula | tion Te                                      | xal    |      |                                         |                                               | 9,795,7        | 6,165,6     | (3)                                          | 1,3,4.    |          | 17.043                                       | <u> </u> | 2 7 2 7 1 7 1                          | -1            |

Affected Population Total 9,795,725 6,165,673

Source: Conditional Survey and Fundamental Information on Flood of Affected Areas in

Addis Ababa, September 1994 - October 1995, Kono Takuji





3

(9)



















Figure 4.1.6 (2/7) Longitudinal Profile of Little Akaki River







(



Figure 4.1.6 (4/7) Longitudinal Profile of Kechene River









Figure 4.1.6 (6/7) Longitudinal Profile of Bantyiketu River