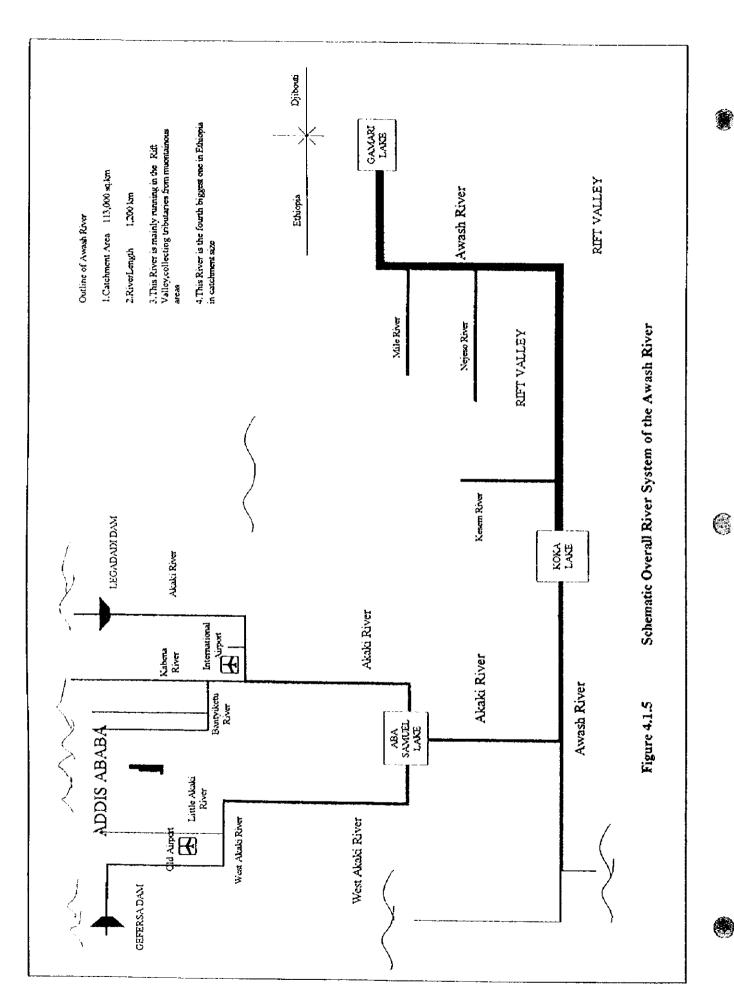

|                                              | 15,4      |          | 150,9                                        |          |                                        | 0 16,400,718  |
| A        | fected Popula | tion Te                                      | xal    |      |                                         |                                               | 9,795,7        | 6,165,6     | (3)                                          | 1,3,4.    |          | 17.043                                       | <u> </u> | 2 7 2 7 1 7 1                          | -1            |

Affected Population Total 9,795,725 6,165,673

Source: Conditional Survey and Fundamental Information on Flood of Affected Areas in

Addis Ababa, September 1994 - October 1995, Kono Takuji





3

(9)



















Figure 4.1.6 (2/7) Longitudinal Profile of Little Akaki River







(



Figure 4.1.6 (4/7) Longitudinal Profile of Kechene River









Figure 4.1.6 (6/7) Longitudinal Profile of Bantyiketu River