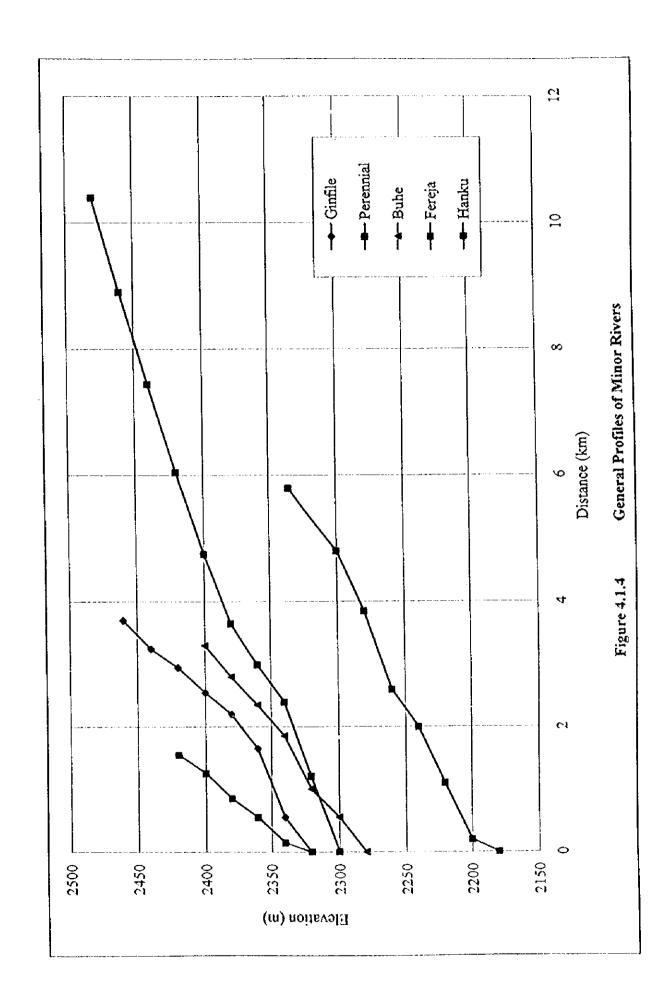

|                                              | 15,4      |          | 150,9                                        |          |                                        | 0 16,400,718  |
| A        | fected Popula | tion Te                                      | xal    |      |                                         |                                               | 9,795,7        | 6,165,6     | (3)                                          | 1,3,4.    |          | 17.043                                       | <u> </u> | 2 7 2 7 1 7 1                          | -1            |

Affected Population Total 9,795,725 6,165,673

Source: Conditional Survey and Fundamental Information on Flood of Affected Areas in

Addis Ababa, September 1994 - October 1995, Kono Takuji





3

(9)



















Figure 4.1.6 (2/7) Longitudinal Profile of Little Akaki River







(



Figure 4.1.6 (4/7) Longitudinal Profile of Kechene River









Figure 4.1.6 (6/7) Longitudinal Profile of Bantyiketu River