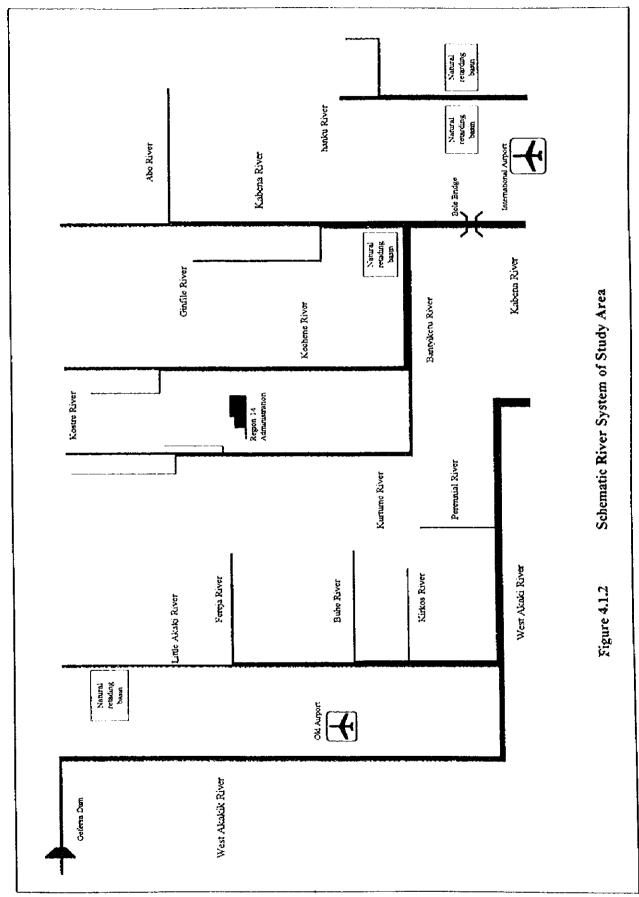

|                                              | 15,4      |          | 150,9                                        |          |                                        | 0 16,400,718  |
| A        | fected Popula | tion Te                                      | xal    |      |                                         |                                               | 9,795,7        | 6,165,6     | (3)                                          | 1,3,4.    |          | 17.043                                       | <u> </u> | 2 7 2 7 1 7 1                          | -1            |

Affected Population Total 9,795,725 6,165,673

Source: Conditional Survey and Fundamental Information on Flood of Affected Areas in

Addis Ababa, September 1994 - October 1995, Kono Takuji





3

(9)



















Figure 4.1.6 (2/7) Longitudinal Profile of Little Akaki River







(



Figure 4.1.6 (4/7) Longitudinal Profile of Kechene River









Figure 4.1.6 (6/7) Longitudinal Profile of Bantyiketu River