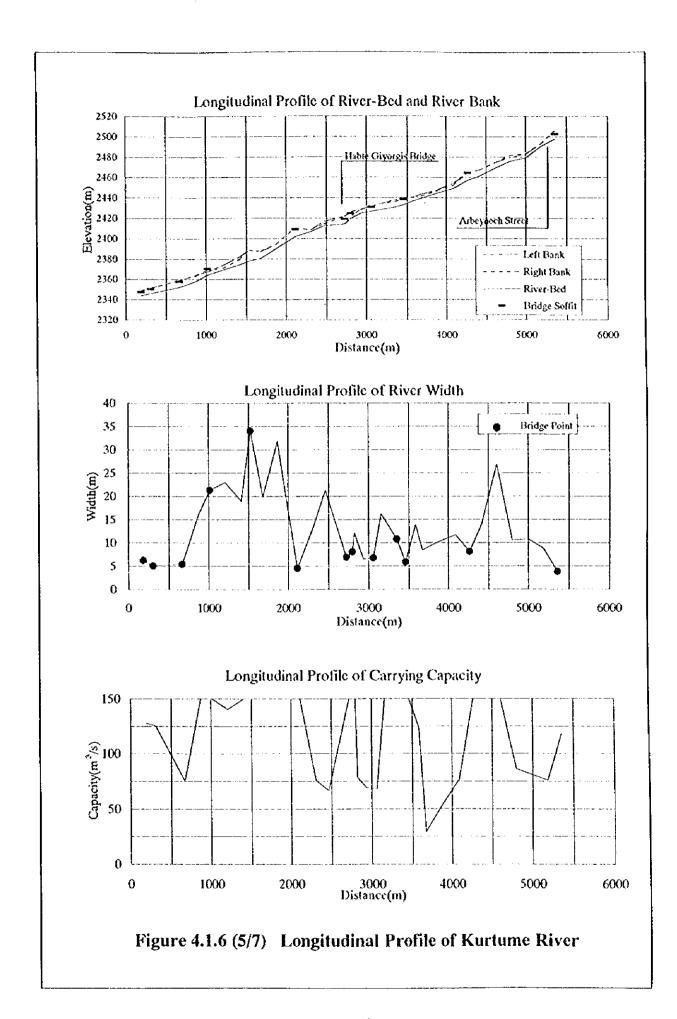

| 0 16,400,718  |
| A        | fected Popula | tion Te                                      | xal    |      |                                         |                                               | 9,795,7        | 6,165,6     | (3)                                          | 1,3,4.    |          | 17.043                                       | <u> </u> | 2 7 2 7 1 7 1                          | -1            |

Affected Population Total 9,795,725 6,165,673

Source: Conditional Survey and Fundamental Information on Flood of Affected Areas in

Addis Ababa, September 1994 - October 1995, Kono Takuji





3

(9)



















Figure 4.1.6 (2/7) Longitudinal Profile of Little Akaki River







(



Figure 4.1.6 (4/7) Longitudinal Profile of Kechene River









Figure 4.1.6 (6/7) Longitudinal Profile of Bantyiketu River