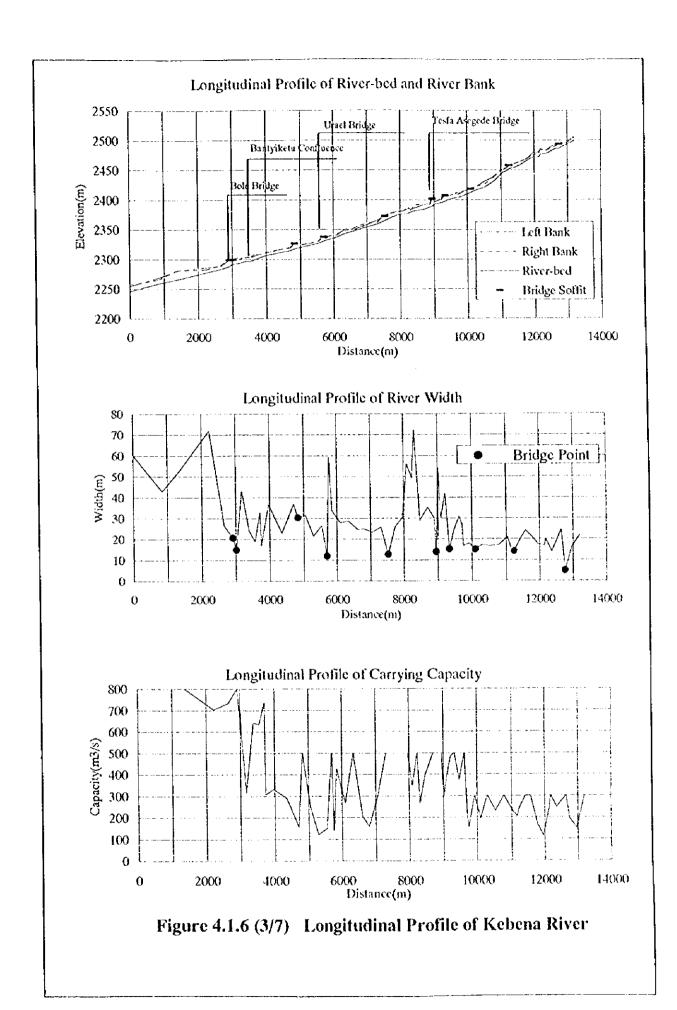

| 150,9                                        |          |                                        | 0 16,400,718  |
| A        | fected Popula | tion Te                                      | xal    |      |                                         |                                               | 9,795,7        | 6,165,6     | (3)                                          | 1,3,4.    |          | 17.043                                       | <u> </u> | 2 7 2 7 1 7 1                          | -1            |

Affected Population Total 9,795,725 6,165,673

Source: Conditional Survey and Fundamental Information on Flood of Affected Areas in

Addis Ababa, September 1994 - October 1995, Kono Takuji





3

(9)



















Figure 4.1.6 (2/7) Longitudinal Profile of Little Akaki River







(



Figure 4.1.6 (4/7) Longitudinal Profile of Kechene River









Figure 4.1.6 (6/7) Longitudinal Profile of Bantyiketu River