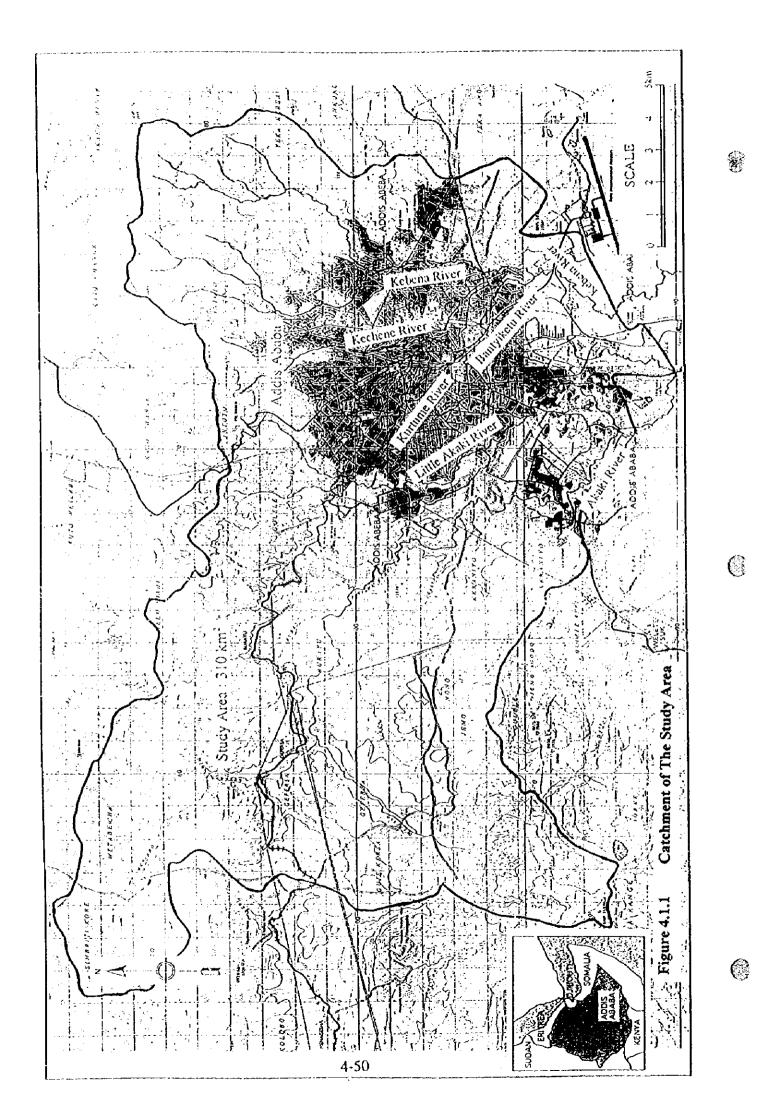

5         |             |                                              | 15,4      |          | 150,9                                        |          |                                        | 0 16,400,718  |
| A        | fected Popula | tion Te                                      | xal    |      |                                         |                                               | 9,795,7        | 6,165,6     | (3)                                          | 1,3,4.    |          | 17.043                                       | <u> </u> | 2 7 2 7 1 7 1                          | -1            |

Affected Population Total 9,795,725 6,165,673

Source: Conditional Survey and Fundamental Information on Flood of Affected Areas in

Addis Ababa, September 1994 - October 1995, Kono Takuji





3

(9)



















Figure 4.1.6 (2/7) Longitudinal Profile of Little Akaki River







(



Figure 4.1.6 (4/7) Longitudinal Profile of Kechene River









Figure 4.1.6 (6/7) Longitudinal Profile of Bantyiketu River