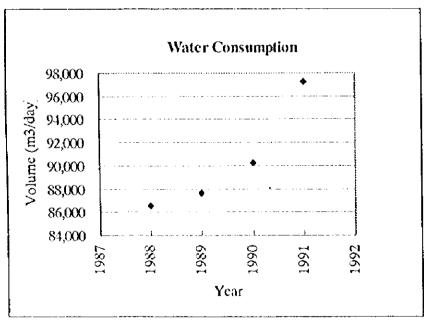

| Little Akaki       | 10                   |
| 5. Kolfe & Lideta Arca                    | West Akaki         | 45                   |

Source: Agricultural Development Department, Agricultural Bureau of Region 14 Administration

The harvest is twice a year. The river water is taken only during the dry season. The record of water intake from those rivers are not available. The locations of those crop fields are shown in Figure 4.1.7 (2/2).

### 2) Municipal Water

The municipal water for Addis Ababa is supplied by the Addis Ababa Water and Sewerage Authority of Region 14 administration. The water consumption in the municipality of Addis Ababa was 86,500 m³/day, 87,600 m³/day, 90,250 m³/day, and 97,250 m³/day in 1988, 1989, 1990, 1991 respectively, as graphically shown below:



Source: Master Plan Study for the Development of Wastewater Facilities for the City of Addis Ababa, August 1993.

The user category and the source of water supply are also reported as: 1) domestic and small commercial 55 %, 2) government, industries and large users 35 %, 3) public fountains 1 %, 4) additional consumption from wells for public and industrial use 9 %.

The intakes for the municipal water are located along the Legedadi river near the Legedadi reservoir which is located outside of the Study Area to the east and along the West Akaki river near Gefersa reservoir which is located in the Study Area but far upstream of the objective area of the flood control master plan of Addis Ababa.

### 3) Industrial Water

Industrial water use data are under the management of the Data Proces