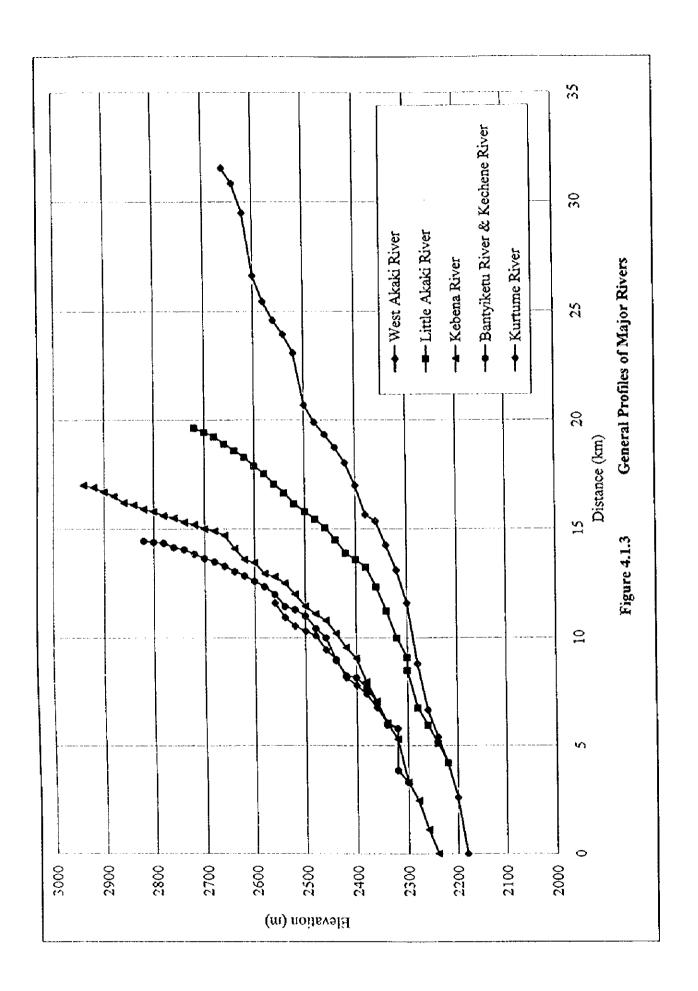

|                                              | 15,4      |          | 150,9                                        |          |                                        | 0 16,400,718  |
| A        | fected Popula | tion Te                                      | xal    |      |                                         |                                               | 9,795,7        | 6,165,6     | (3)                                          | 1,3,4.    |          | 17.043                                       | <u> </u> | 2 7 2 7 1 7 1                          | -1            |

Affected Population Total 9,795,725 6,165,673

Source: Conditional Survey and Fundamental Information on Flood of Affected Areas in

Addis Ababa, September 1994 - October 1995, Kono Takuji





3

(9)



















Figure 4.1.6 (2/7) Longitudinal Profile of Little Akaki River







(



Figure 4.1.6 (4/7) Longitudinal Profile of Kechene River









Figure 4.1.6 (6/7) Longitudinal Profile of Bantyiketu River