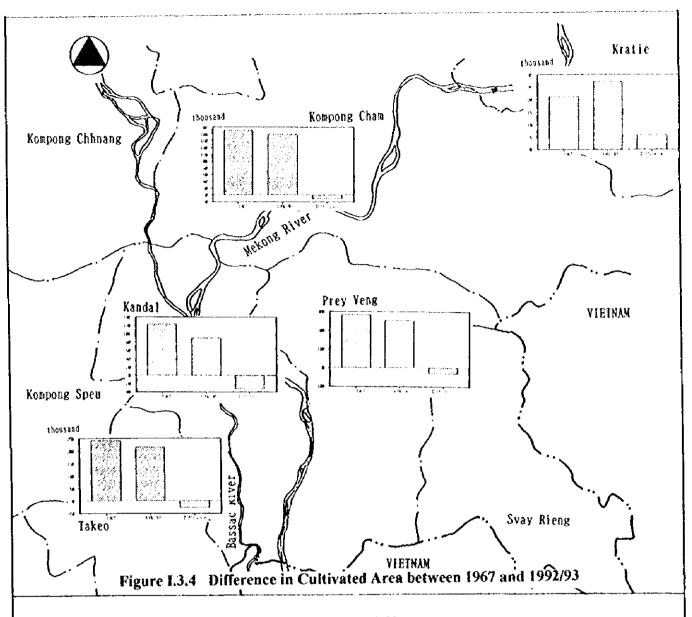

Land Use of 5 Provinces Concerned to the Study Area

Difference of Cultivated Area between 1967 and 1992/93

|                   | Cu          | ltivated Ar | ea (ha)    |            |
|-------------------|-------------|-------------|------------|------------|
| Province          | 1967        | 1992/93     | Difference |            |
| Whole Country     | 2, 509, 500 | 1, 811, 000 | -665, 500  | 73. 18     |
|                   |             |             |            | , <b>.</b> |
| Kandal/Phnom Penh | 123, 500    | 91, 000     | -32, 500   | 73. 68     |
| Kompong Cham      | 191, 200    | 179, 760    | -11, 440   | 91. 02     |
| Svay Rieng        | 182, 600    | 165, 320    | -17, 280   | 90. 51     |
| Prey Veng         | 285, 300    | 253, 960    | -31, 340   | 89. 02     |
| Takeo             | 213, 700    | 216, 280    | -27, 420   | 88. 75     |
| Kompong Thom      | 170, 100    | 132, 650    | -37, 450   | 77. 98     |
| Siem Reap         | 273, 200    | 158, 900    | -114, 300  | 58. 16     |
| Batlambang        | 173, 200    | 143, 810    | -329, 390  | 30. 39     |
| Banteay Mean Chey | -           | 121,500     | 121, 500   | -          |
| Pursat            | 99, 500     | 56, 360     | -43, 110   | 56.61      |
| Kompong Chhnang   | 106, 300    | 80, 880     | -25, 420   | 76, 09     |
| Sihanouk Vill     | -           | 9, 920      | 9, 920     |            |
| Kampot            | 158, 100    | 102, 890    | -55, 510   | 61.96      |
| Koh Kong          | 5, 900      | 5, 300      | -600       | 89.83      |
| Kompong Speu      | 141, 100    |             | -71, 840   | 49.09      |
| Preah Vihear      | -           | 9, 000      | 9, 000     |            |
| Stung Treng       | 5, 800      | 10, 980     | 5, 180     | 189. 31    |
| Ratanakiri        | 23, 200     | 4, 950      | -18, 250   |            |
| Mondulkiri        | 5, 200      | 4, 100      | -1, 100    | 2          |
| kratie            | 21, 300     | 27, 180     | 5,880      | 127. 61    |