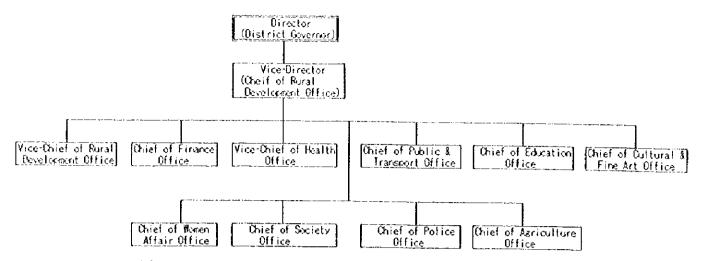

# L6 FEASIBILITY STUDY AREA

Figure I.6.1 Organization Chart of Ksach kandal District Office

Figure I.6.2 Organization Chart of Commune Office

Table 1.6.1 Administrative Status of Boeng Phtea Area

|              |             |                       |        | No. of | Averaged    |               |            |            |
|--------------|-------------|-----------------------|--------|--------|-------------|---------------|------------|------------|
| District     | Commune     | Village               |        |        | Family Size |               | No. of CCC | No. of VEC |
| ksach Kandat | Prek Tamerk | Svay Att Leu          | 837    | 159    |             |               |            | ]          |
|              | •           | Svay Att kandal       | 881    | 123    | 5,37        |               |            | l          |
|              |             | Svay Att Krom         | 869    | 149    | 5.83        |               |            |            |
|              |             | Knong                 | 1.812  | 291    | 5,54        |               |            |            |
|              | ļ           | Boens Kasnchap Cheuns | 1.074  | 196    | 5.48        |               | 1 0000     |            |
|              | }           | Boens Kasnchao Ibons  | 1,088  | 209    | 5.21        |               |            |            |
| A.k. Russei  |             | Prek Tamerk           | 808    | 163    |             | !             |            |            |
|              | 1           | Antuna                | 1,184  | 216    | 5.48        |               |            |            |
|              |             | Sub-Total             | 8,133  | 1,506  | 5.40        |               | ļ          |            |
|              | Pux Russei  | Aen Chene Leu         | 1,690  |        |             |               |            |            |
|              |             | Ash Cheng Krom        | 1.610  |        | 5.37        |               | 1          |            |
|              |             | Kroch Seauch          | 1,793  |        |             | 1             | ĺ          |            |
|              |             | Puk Reusei Leu        | 1,631  | 300    | 5.44        | 1             | 1 (30)     | i          |
|              |             | Puk Reusei kandal     | 1.406  | 256    |             | }             |            |            |
|              |             | Pul Reusei Krom       | 1,900  |        |             | 1 000 in      |            |            |
|              | •           | Sub-Total             | 10.110 |        |             | Ksach Kandali |            |            |
|              | Santuna     | Theei                 | 982    | 192    |             |               | 1 000      |            |
|              | Vihearsour  | Prei Chas             | 1,615  | 312    | 5.18        | ļ             |            |            |
|              |             | Seda                  | 1,422  |        |             |               |            |            |
|              |             | Vihearsour Cheuns     | 2,073  |        |             |               | 1 000      |            |
|              |             | Vihearsour Ibona      | 1.413  |        |             |               | . 500      |            |
|              |             | Sub-Total             | 6,523  |        |             |               |            |            |
|              | Prek Aspil  | la lui                | 1,285  |        | 5.84        |               | 1 (000     |            |
|              | 1           | Total                 | 27,003 | 4,992  | 5,42        | ļ             | 5          |            |