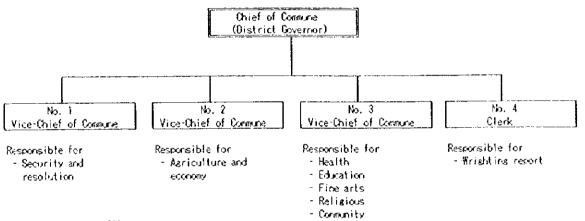

# L6 FEASIBILITY STUDY AREA

Figure I.6.1 Organization Chart of Ksach kandal District Office

Figure I.6.2 Organization Chart of Commune Office

Table 1.6.1 Administrative Status of Boeng Phtea Area

|              |             |                       |        | No. of | Averaged    |               |            |            |
|--------------|-------------|-----------------------|--------|--------|-------------|---------------|------------|------------|
| District     | Commune     | Village               |        |        | Family Size |               | No. of CCC | No. of VEC |
| ksach Kandat | Prek Tamerk | Svay Att Leu          | 837    | 159    |             |               |            | ]          |
|              | •           | Svay Att kandal       | 881    | 123    | 5,37        |               |            | l          |
|              |             | Svay Att Krom         | 869    | 149    | 5.83        |               |            |            |
|              |             | Knong                 | 1.812  | 291    | 5,54        |               |            |            |
|              | ļ           | Boens Kasnchap Cheuns | 1.074  | 196    | 5.48        |               | 1 0000     |            |
|              | }           | Boens Kasnchao Ibons  | 1,088  | 209    | 5.21        |               |            |            |
| A.k. Russei  |             | Prek Tamerk           | 808    | 163    |             | !             |            |            |
|              | 1           | Antuna                | 1,184  | 216    | 5.48        |               |            |            |
|              |             | Sub-Total             | 8,133  | 1,506  | 5.40        |               | ļ          |            |
|              | Pux Russei  | Aen Chene Leu         | 1,690  |        |             |               |            |            |
|              |             | Ash Cheng Krom        | 1.610  |        | 5.37        |               | 1          |            |
|              |             | Kroch Seauch          | 1,793  |        |             | 1             | ĺ          |            |
|              |             | Puk Reusei Leu        | 1,631  | 300    | 5.44        | 1             | 1 (30)     | i          |
|              |             | Puk Reusei kandal     | 1.406  | 256    |             | }             |            |            |
|              |             | Pul Reusei Krom       | 1,900  |        |             | 1 000 in      |            |            |
|              | •           | Sub-Total             | 10.110 |        |             | Ksach Kandali |            |            |
|              | Santuna     | Theei                 | 982    | 192    |             |               | 1 000      |            |
|              | Vihearsour  | Prei Chas             | 1,615  | 312    | 5.18        | ļ             |            |            |
|              |             | Seda                  | 1,422  |        |             |               |            |            |
|              |             | Vihearsour Cheuns     | 2,073  |        |             |               | 1 000      |            |
|              |             | Vihearsour Ibona      | 1.413  |        |             |               | . 500      |            |
|              |             | Sub-Total             | 6,523  |        |             |               |            |            |
|              | Prek Aspil  | la lui                | 1,285  |        | 5.84        |               | 1 (000     |            |
|              | 1           | Total                 | 27,003 | 4,992  | 5,42        | ļ             | 5          |            |