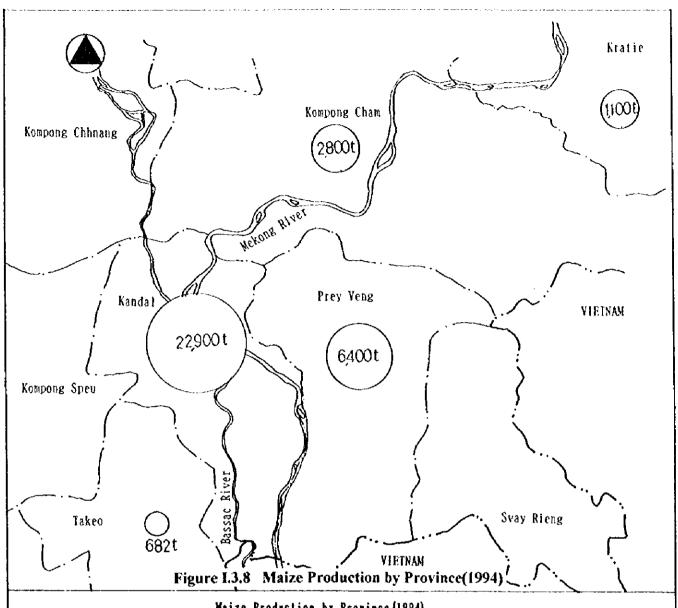

# Maize Production by Province (1994)

|                   | Cultiv  | ated Area (h | a)         | Rarvested | Yield  | Production |
|-------------------|---------|--------------|------------|-----------|--------|------------|
| Province          | Total   | Wet Season   | Dry Season | Area (ha) | (t/hs) | (ton)      |
| thole Country     | 52,000  | 44, 000      | 8, 000     | 37, 000   | 1. 22  | 45, 000    |
| hnom Penh         | 460     | 220          | 240        | 460       | 1.00   | 460        |
| landal            | 18, 700 | 15, 700      | 3,000      | 15, 200   | 1.51   | 22, 900    |
| compone Cham      | 10, 600 | 10, 260      | 340        | 2, 930    | 0.96   | 2, 800     |
| ivas Rieng        | 28      | 28           | ~          | 28        | 1.00   | 28         |
| res Yeag          | 8, 300  | 5, 700       | 2, 600     | 6, 200    | 1. 03  | 6, 400     |
| akeo              | 702     | 452          | 250        | 700       | 0. 91  | 682        |
| ompong Thom       | 760     | 760          | -          | 800       | 0. 79  | 630        |
| iem Reap          | 1, 140  | 730          | 410        | 1, 130    | 0. 98  | 1, 110     |
| attambang         | 850     | 550          | 300        | 850       | 0. 98  | 830        |
| lanteay Mean Chey | 710     | 710          | -          | 710       | 1.00   | 710        |
| reat              | 350     | 320          | 39         | 350       | 0. 97  | 340        |
| ompong Chhasng    | 1, 820  | 1, 220       | 600        | 1, 380    | 0.87   | 1, 200     |
| ihanoul Vill      | 0       | ]            | -          | -         | -      | -          |
| ampot             | 1, 800  | 1,650        | 150        | 1,800     | 1.00   | 1,800      |
| oh Kong           | 200     | 120          | 80         | 200       | 0.75   | 150        |
| ompong Spen       | 560     | 560          | -          | 560       | 0.89   | 500        |
| reak Vihear       | 530     | 530          | -          | 530       | 1. 57  | 830        |
| tung Treng        | 520     | 520          | -          | 290       | 0.93   | 270        |
| atapakiri         | 950     | 950          | -          | 950       | 1. 21  | 1, 150     |
| londelkiri        | 920     | 920          | -          | 920       | 1. 21  | 1, 110     |
| ratie             | 2, 100  | 2, 100       | -          | 1,012     | 1.09   | 1, 100     |