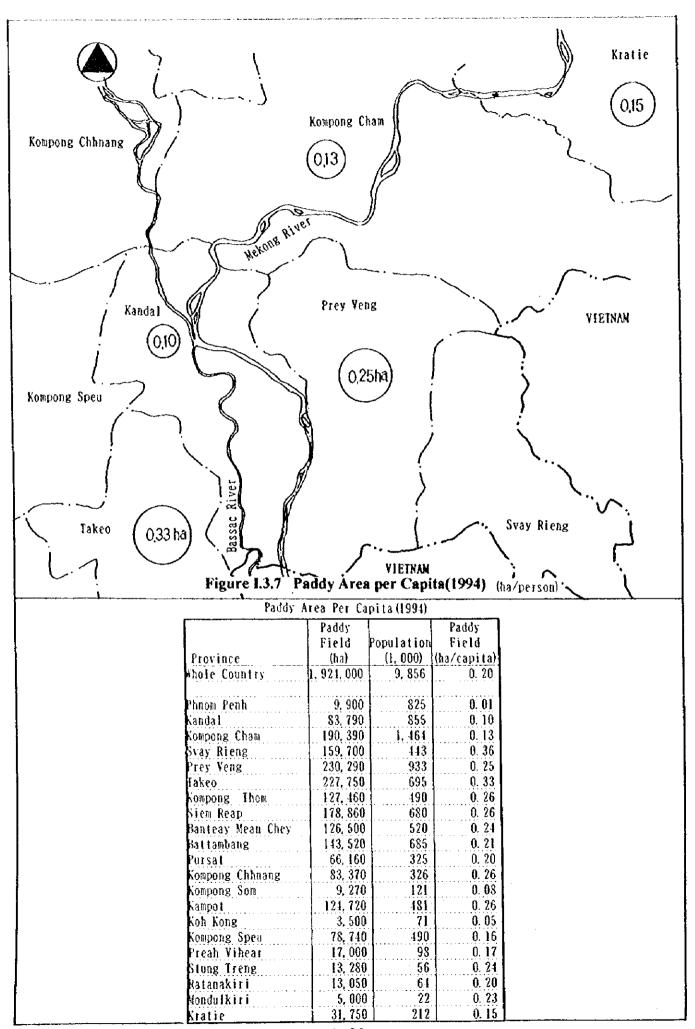

|                         | Cultiv    | ated Area(h | a)      | Harvested | Yield  | Production |
|-------------------------|-----------|-------------|---------|-----------|--------|------------|
| Province                |           | Wet Season  |         | Area (ha) | (t/ha) | (ton)      |
| Mhole Country           | 1,924,000 | 1,754,000   | 170,000 | 1,494,000 | 1.49   | 2,223,000  |
| Ohnom Donk              | 9,900     | 8,630       | 1,270   | 7,330     | 1.68   | 12,300     |
| Phnom Penh              | 83,790    | 45,000      | 38,790  | 66,040    | 3.18   | 210,200    |
| Kandal                  | 190, 390  | 170,000     | 20,390  | 141,390   | 1.56   | 220,000    |
| Kompong Cham            | 159,700   | 156.950     | 2,750   | 148,930   | 1.04   | 154,400    |
| Svay Rieng              | 230, 290  | 195,700     | 34,590  | 177,560   | 1.16   | 205, 300   |
| Prey Veng               | 227,750   | 185, 160    | 42,590  | 189,100   | 1.28   | 242,100    |
| Takeo                   | 127, 460  | 124,600     | 2,860   | 89,630    | 1.50   | 134,100    |
| Kompong Thom            | 178,860   | 169,700     | 9,160   | 153,660   | 1.44   | 221,000    |
| Siem Reap<br>Battambang | 143,520   | 141,340     | 2,180   | 75,920    | 2.00   | 152,100    |
| Banteay Mean Chey       | 126,500   | 126,500     |         | 80,830    | 2.05   | 165,300    |
| Pursat                  | \$6,160   | 65,380      | 780     |           | 1.46   | 84.700     |
| Kompong Chhnang         | 83,370    | 76, 190     | 7,160   |           | 1.27   | 86,200     |
| Sihanouk Vill           | 9,270     | 9,270       | -       | 9, 260    | 1.18   | 10.900     |
| Kampet                  | 124,720   | 123,740     | 980     | 108,000   | 1.34   | 144.600    |
| Koh Kong                | 3,500     | 3,500       | -       | 3,360     | 1.43   | 4,800      |
| Kompong Speu            | 78,740    | 77,780      | 960     | 60,490    | 1.36   | 82,400     |
| Preah Vihear            | 17,000    | 17,000      | -       | 12,050    |        | 22,400     |
| Stung Treng             | 13,280    | 13,280      |         | 9,400     |        | 8,100      |
| Ratanakiri              | 13.050    | 13,000      | 50      | 6.650     | 2.26   | 15,000     |
| Mondulkiri              | 5,000     | 5,000       |         | 3,010     |        |            |
| Kratie                  | 31,750    | 26,280      | 5,470   | 25,480    | 1.59   | 40,400     |