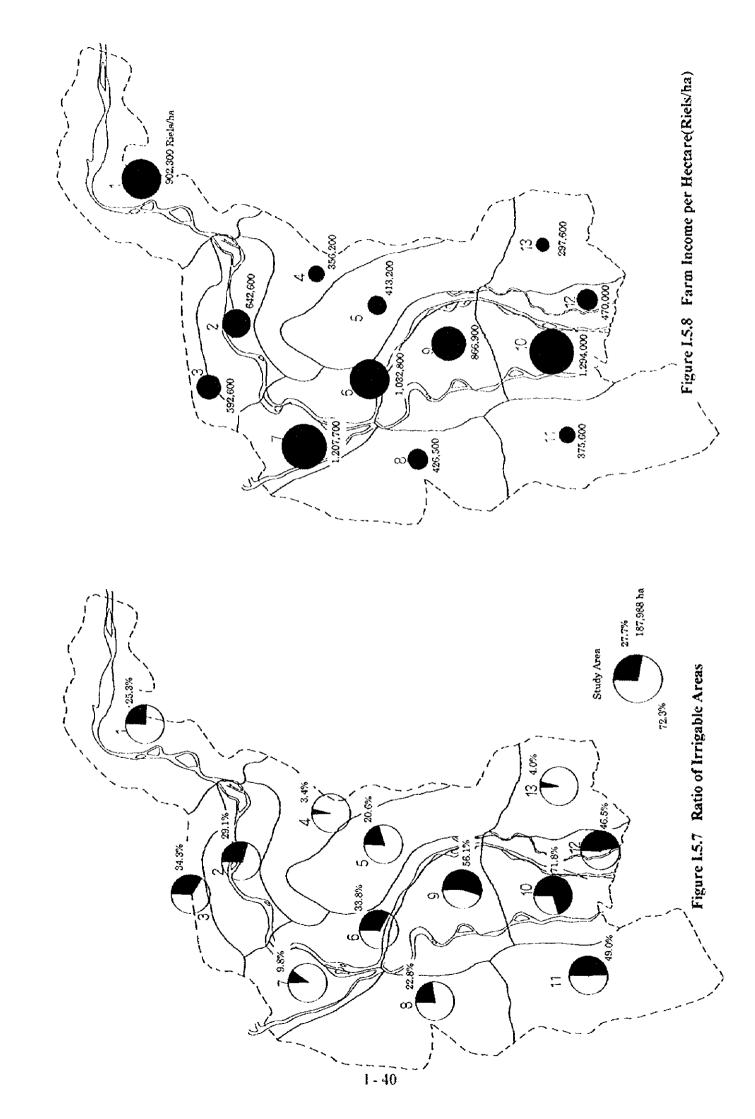

Figure L4.5 Gross Crop Production Value per Hectare

Table L5.1 Comprehensive Evaluation of Zones

|                          |                                                         | Total                                                                                                    |                                                      |                            | 29       | 34  | 21 | 25 | 28        | 44 | 37 | 26 | 50 | 52 | 36             | 45  | 27 |
|--------------------------|---------------------------------------------------------|----------------------------------------------------------------------------------------------------------|------------------------------------------------------|----------------------------|----------|-----|----|----|-----------|----|----|----|----|----|----------------|-----|----|
|                          |                                                         | Sub-                                                                                                     | total                                                |                            | 6        | 12  | 8  | 6  | 8         | 10 | 10 | 7  | 15 | 6  | 10             | 7   | 6  |
| cators                   | Number<br>of<br>Wells<br>/km²                           | 1: Less than 0.2 2: 0.2 - 0.3                                                                            | 3; 0;3 - 0;4<br>4; 0;4 - 0;5                         | s: Above<br>0.5            | 1        | 5   | 2  | 2  | 5         | Ç, | 2  | 2  | 5  | e, | 4              | -   | 2  |
| Physical Indicators      | Rural Road<br>Density                                   | 1: Less than<br>0.2 km/ha<br>2: 0.2 - 0.3                                                                | 3: 0.3 - 0.4                                         | S. Abeve 0.5               | 3        | Ş   | 4  | 4  | 3         | 2  | 3  | 4  | 5  |    | 2              | 1   | \$ |
| a.                       | Inundation Rural Road<br>Area Density                   | 1: Loss than<br>20(%)<br>2: 20 - 30                                                                      | 3:30-40                                              | 5: Above 60   5: Above 0.5 | 5        | \$  | 2  | છ  | 3         | \$ | \$ | 1  | 5  | 5  | 4              | 5   | 2  |
|                          |                                                         | Sub-                                                                                                     | total                                                |                            | 20       | 22  | 13 | 16 | 20        | 34 | 27 | 19 | 35 | 43 | 26             | 38  | 18 |
|                          | Total<br>Irrigable<br>Arca/<br>Cultivable<br>Area x 100 | 1: Less than 20% 2: 21 - 30                                                                              | 3:31-40                                              | 5. Above<br>50%            | 2        | 2   | 3  | 1  | 2         | 3  | I  | 2  | 5  | 5  | 4              | 4   | 1- |
|                          | Irrigation Area by Colmanage /Cultivable Area x 100     | 1: Less than 1: Less than 5% 20% 2: 6 - 10 2: 21 - 30                                                    | 3: 11 - 20                                           | 5: Above<br>30%            | (r)      | 3   | 0  | 1  | 0         | 5  | 1  | 0  | 5  | 5  | <del>- j</del> | S   | 0  |
|                          | GCPV<br>of<br>Paddy per ha<br>(Riel/ha)                 | 1: Less than<br>600,000<br>2: 600,000 -<br>700,000                                                       | 3. 700,000 -<br>800,000<br>4. 800,000 -<br>1,000,000 | 5: Above<br>1.000.000      | <u>.</u> | -   | 1  | 1  | Ct        | 77 | 4  | l  | 4  | 5  | 2              | S   | 2  |
| Agro-Economic Indicators | Farm<br>Incornc/ha<br>(Ricl/ha)                         | 1: Less than<br>400.000<br>2: 400.001-<br>600.000                                                        | 3: 600,001-<br>800,000<br>4: 800,001-<br>1,000,000   | 5: Above<br>1.000,000      | 4        | ဇ   | 2  | 1  | 2         | S  | S  | 2  | 4  | 5  | <b></b>        | (1  | 1  |
| ro-Econom                | Average<br>Paddy<br>Yield<br>(kg/ha)                    | 1: 1,000 -<br>1,500<br>2: 1,501-<br>2:000                                                                | 3,2,001 -<br>2,500<br>4,2,501 -<br>3,000             | 5. Above<br>3.000          | 2        | 2   | 2  | 2  | ဇာ        | 7  | 4  | 2  | 5  | \$ | 3              | \$  | 3  |
| Ag                       | Dr. season<br>Paddy Area<br>(dry/wet-dr<br>y x 100)     | 0: Not met 1: Less than 1: Less than 1: 1,000<br>100 20% 1.50<br>2: 101 - 2: 21 - 30 2: 1,50<br>200 2:00 | 3,31 - 40                                            | 5. Above<br>50%            | 7        | ıc. |    |    | <b>63</b> | v. | 8  | 1  | 5  | 5  | m              | 5   | 2  |
|                          | Popula-<br>tion<br>Density<br>(person<br>/km²)          | 1: Less than<br>100<br>2: 101 -<br>200                                                                   | 3.201 -<br>300<br>4.301 -<br>400                     | S. Above<br>400            | 2        | ч   | C) | m  | æ.        | m  | 5  | S  | 3  | S  | m              | CI. | 3  |
|                          | Self-<br>suffici-<br>ency of<br>Paddy                   | 0. Not met                                                                                               |                                                      | š. Met                     | 0        | 0   | 0  | V, | v,        | s, | 0  | 5  | 0  | v. | V <sub>1</sub> | v.  | ŝ  |
|                          | Crop<br>Diversifica-<br>tion                            | 1: Less than<br>10°5<br>2: 11 - 20                                                                       | 3 51 - 30<br>3 - 1 - 30<br>4 - 3 - 30                | 5: Above 50% 5: Met        | দা       | -1  | -  |    | -         | က  | 2  | 1  | 4  | 5  | 1              |     | -  |
|                          |                                                         |                                                                                                          | - ,                                                  |                            |          | Ċ1  | 3  | 73 | v.        | उ  | 7  | 8  | 6  | 10 | =              | ם   | 2  |