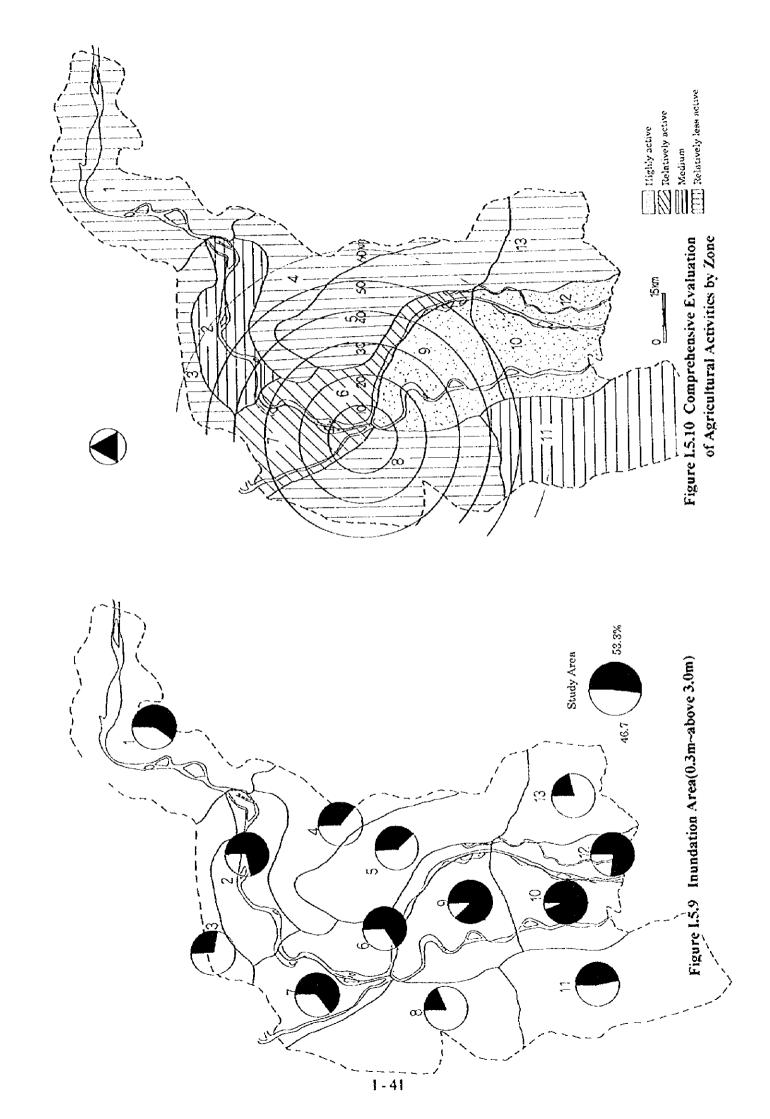

Figure L4.5 Gross Crop Production Value per Hectare

Table L5.1 Comprehensive Evaluation of Zones

|                          |                                                         | Total                                                                                                    |                                                      |                            | 29       | 34  | 21 | 25 | 28        | 44 | 37 | 26 | 50 | 52 | 36             | 45  | 27 |
|--------------------------|---------------------------------------------------------|----------------------------------------------------------------------------------------------------------|------------------------------------------------------|----------------------------|----------|-----|----|----|-----------|----|----|----|----|----|----------------|-----|----|
|                          |                                                         | Sub-                                                                                                     | total                                                |                            | 6        | 12  | 8  | 6  | 8         | 10 | 10 | 7  | 15 | 6  | 10             | 7   | 6  |
| cators                   | Number<br>of<br>Wells<br>/km²                           | 1: Less than 0.2 2: 0.2 - 0.3                                                                            | 3; 0;3 - 0;4<br>4; 0;4 - 0;5                         | s: Above<br>0.5            | 1        | 5   | 2  | 2  | 5         | Ç, | 2  | 2  | 5  | e, | 4              | -   | 2  |
| Physical Indicators      | Rural Road<br>Density                                   | 1: Less than<br>0.2 km/ha<br>2: 0.2 - 0.3                                                                | 3: 0.3 - 0.4                                         | S. Abeve 0.5               | 3        | Ş   | 4  | 4  | 3         | 2  | 3  | 4  | 5  |    | 2              | 1   | \$ |
| a.                       | Inundation Rural Road<br>Area Density                   | 1: Loss than<br>20(%)<br>2: 20 - 30                                                                      | 3:30-40                                              | 5: Above 60   5: Above 0.5 | 5        | \$  | 2  | છ  | 3         | \$ | \$ | 1  | 5  | 5  | 4              | 5   | 2  |
|                          |                                                         | Sub-                                                                                                     | total                                                |                            | 20       | 22  | 13 | 16 | 20        | 34 | 27 | 19 | 35 | 43 | 26             | 38  | 18 |
|                          | Total<br>Irrigable<br>Arca/<br>Cultivable<br>Area x 100 | 1: Less than 20% 2: 21 - 30                                                                              | 3:31-40                                              | 5. Above<br>50%            | 2        | 2   | 3  | 1  | 2         | 3  | I  | 2  | 5  | 5  | 4              | 4   | 1- |
|                          | Irrigation Area by Colmanage /Cultivable Area x 100     | 1: Less than 1: Less than 5% 20% 2: 6 - 10 2: 21 - 30                                                    | 3: 11 - 20                                           | 5: Above<br>30%            | (r)      | 3   | 0  | 1  | 0         | 5  | 1  | 0  | 5  | 5  | <del>- j</del> | S   | 0  |
|                          | GCPV<br>of<br>Paddy per ha<br>(Riel/ha)                 | 1: Less than<br>600,000<br>2: 600,000 -<br>700,000                                                       | 3. 700,000 -<br>800,000<br>4. 800,000 -<br>1,000,000 | 5: Above<br>1.000.000      | <u>.</u> | -   | 1  | 1  | Ct        | 77 | 4  | l  | 4  | 5  | 2              | S   | 2  |
| Agro-Economic Indicators | Farm<br>Incornc/ha<br>(Ricl/ha)                         | 1: Less than<br>400.000<br>2: 400.001-<br>600.000                                                        | 3: 600,001-<br>800,000<br>4: 800,001-<br>1,000,000   | 5: Above<br>1.000,000      | 4        | ဇ   | 2  | 1  | 2         | S  | S  | 2  | 4  | 5  | <b></b>        | (1  | 1  |
| ro-Econom                | Average<br>Paddy<br>Yield<br>(kg/ha)                    | 1: 1,000 -<br>1,500<br>2: 1,501-<br>2:000                                                                | 3,2,001 -<br>2,500<br>4,2,501 -<br>3,000             | 5. Above<br>3.000          | 2        | 2   | 2  | 2  | ဇာ        | 7  | 4  | 2  | 5  | \$ | 3              | \$  | 3  |
| Ag                       | Dr. season<br>Paddy Area<br>(dry/wet-dr<br>y x 100)     | 0: Not met 1: Less than 1: Less than 1: 1,000<br>100 20% 1.50<br>2: 101 - 2: 21 - 30 2: 1,50<br>200 2:00 | 3,31 - 40                                            | 5. Above<br>50%            | 7        | ıc. |    |    | <b>63</b> | v. | 8  | 1  | 5  | 5  | m              | 5   | 2  |
|                          | Popula-<br>tion<br>Density<br>(person<br>/km²)          | 1: Less than<br>100<br>2: 101 -<br>200                                                                   | 3.201 -<br>300<br>4.301 -<br>400                     | S. Above<br>400            | 2        | ч   | C) | m  | æ.        | m  | 5  | S  | 3  | S  | m              | CI. | 3  |
|                          | Self-<br>suffici-<br>ency of<br>Paddy                   | 0. Not met                                                                                               |                                                      | š. Met                     | 0        | 0   | 0  | V, | v,        | s, | 0  | 5  | 0  | v. | V <sub>1</sub> | v.  | ŝ  |
|                          | Crop<br>Diversifica-<br>tion                            | 1: Less than<br>10°5<br>2: 11 - 20                                                                       | 3 51 - 30<br>3 - 1 - 30<br>4 - 3 - 30                | 5: Above 50% 5: Met        | দা       | -1  | -  |    | -         | က  | 2  | 1  | 4  | 5  | 1              |     | -  |
|                          |                                                         |                                                                                                          | - ,                                                  |                            |          | Ċ1  | 3  | 73 | v.        | उ  | 7  | 8  | 6  | 10 | =              | ם   | 2  |