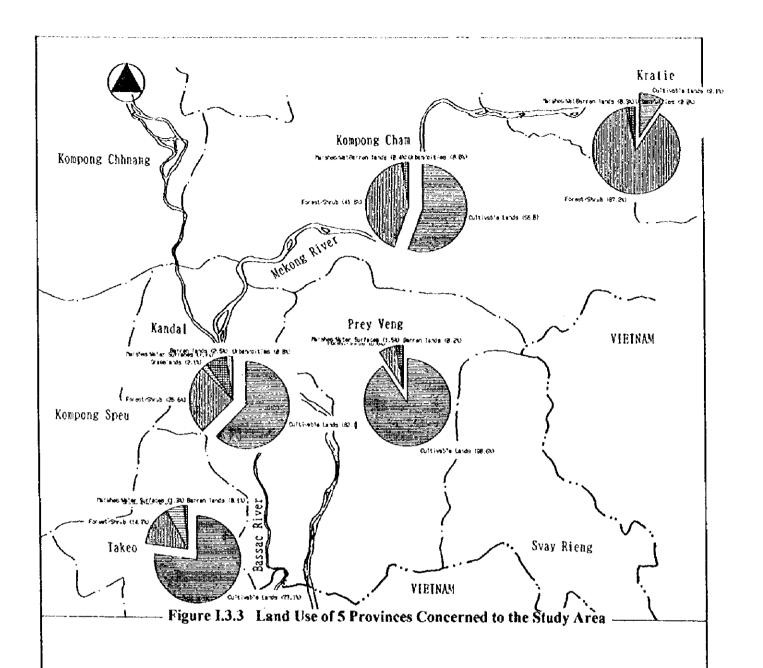

# Land Use of Provinces Concerned to the Study Area

|                        | Xandal | Kompong<br>Cham | Kratie | Prey<br>Yeng | Takeo  | (vait: km)<br>Phnom<br>Penh | 2)<br>Total | (%)    |
|------------------------|--------|-----------------|--------|--------------|--------|-----------------------------|-------------|--------|
| Urban/cities           | 1      | 4               | 0      | 0            | 0      | 27                          | 32          | 0.09   |
| Cultivable Lands       | 2, 276 | 5, 218          | 1,096  | 4.390        | 2,644  | 298                         | 15, 922     | 47. 16 |
| Forest/Shrub           | 935    | 3, 889          | 10.517 | 321          | 505    | 31                          | 16, 198     | 47. 98 |
| Grasslands             | 78     | 8               | 105    | 50           | 233    | 19                          | 491         | 1. 45  |
| Marshes/Water Surfaces | 282    | 202             | 310    | 74           | 46     | 21                          | 941         | 2.79   |
| Barren lands           | 91     | 39              | 33     | 12           | 2      | 9                           | 177         | 0.52   |
| Total                  | 3, 583 | 9, 358          | 12,061 | 4, 847       | 3, 430 | 402                         | 33, 761     | 100.00 |