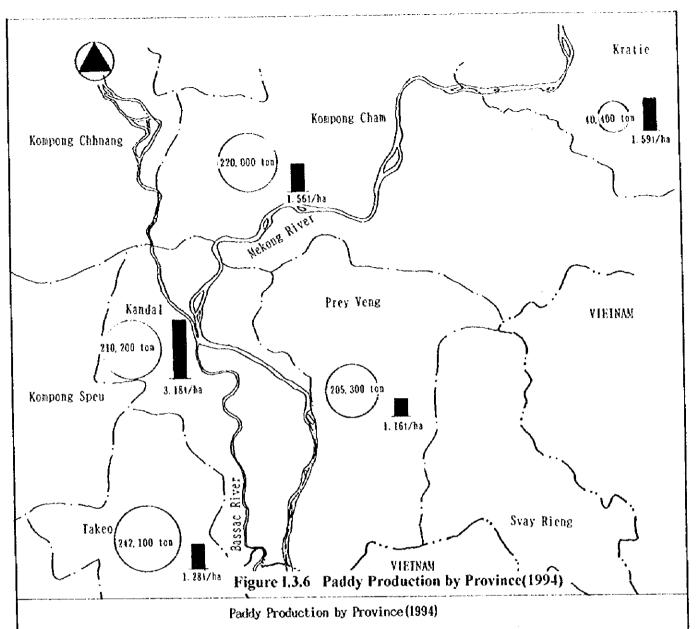

|                         | Cultiv    | ated Area(h | a)      | Harvested | Yield  | Production |
|-------------------------|-----------|-------------|---------|-----------|--------|------------|
| Province                |           | Wet Season  |         | Area (ha) | (t/ha) | (ton)      |
| Mhole Country           | 1,924,000 | 1,754,000   | 170,000 | 1,494,000 | 1.49   | 2,223,000  |
| Ohnom Donk              | 9,900     | 8,630       | 1,270   | 7,330     | 1.68   | 12,300     |
| Phnom Penh              | 83,790    | 45,000      | 38,790  | 66,040    | 3.18   | 210,200    |
| Kandal                  | 190, 390  | 170,000     | 20,390  | 141,390   | 1.56   | 220,000    |
| Kompong Cham            | 159,700   | 156.950     | 2,750   | 148,930   | 1.04   | 154,400    |
| Svay Rieng              | 230, 290  | 195,700     | 34,590  | 177,560   | 1.16   | 205, 300   |
| Prey Veng               | 227,750   | 185, 160    | 42,590  | 189,100   | 1.28   | 242,100    |
| Takeo                   | 127, 460  | 124,600     | 2,860   | 89,630    | 1.50   | 134,100    |
| Kompong Thom            | 178,860   | 169,700     | 9,160   | 153,660   | 1.44   | 221,000    |
| Siem Reap<br>Battambang | 143,520   | 141,340     | 2,180   | 75,920    | 2.00   | 152,100    |
| Banteay Mean Chey       | 126,500   | 126,500     |         | 80,830    | 2.05   | 165,300    |
| Pursat                  | \$6,160   | 65,380      | 780     |           | 1.46   | 84.700     |
| Kompong Chhnang         | 83,370    | 76, 190     | 7,160   |           | 1.27   | 86,200     |
| Sihanouk Vill           | 9,270     | 9,270       | -       | 9, 260    | 1.18   | 10.900     |
| Kampet                  | 124,720   | 123,740     | 980     | 108,000   | 1.34   | 144.600    |
| Koh Kong                | 3,500     | 3,500       | -       | 3,360     | 1.43   | 4,800      |
| Kompong Speu            | 78,740    | 77,780      | 960     | 60,490    | 1.36   | 82,400     |
| Preah Vihear            | 17,000    | 17,000      | -       | 12,050    |        | 22,400     |
| Stung Treng             | 13,280    | 13,280      |         | 9,400     |        | 8,100      |
| Ratanakiri              | 13.050    | 13,000      | 50      | 6.650     | 2.26   | 15,000     |
| Mondulkiri              | 5,000     | 5,000       |         | 3,010     |        |            |
| Kratie                  | 31,750    | 26,280      | 5,470   | 25,480    | 1.59   | 40,400     |