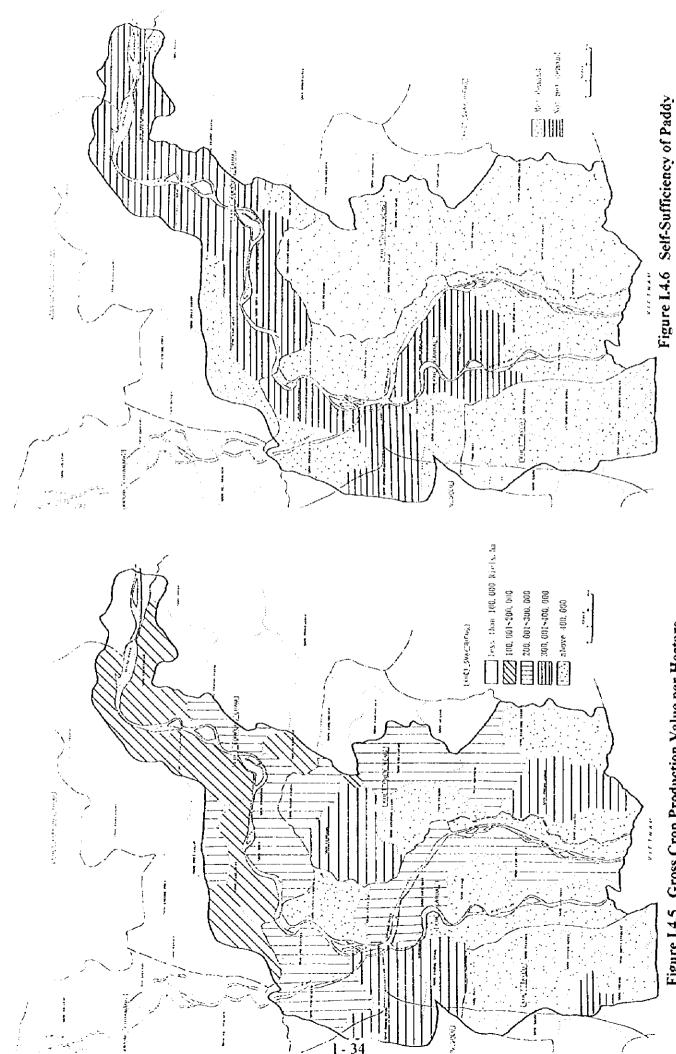

Figure L4.5 Gross Crop Production Value per Hectare

Table L5.1 Comprehensive Evaluation of Zones

|                          |                                                         | Total                                                                                                    |                                                      |                            | 29       | 34  | 21 | 25 | 28        | 44 | 37 | 26 | 50 | 52 | 36             | 45  | 27 |
|--------------------------|---------------------------------------------------------|----------------------------------------------------------------------------------------------------------|------------------------------------------------------|----------------------------|----------|-----|----|----|-----------|----|----|----|----|----|----------------|-----|----|
|                          |                                                         | Sub-                                                                                                     | total                                                |                            | 6        | 12  | 8  | 6  | 8         | 10 | 10 | 7  | 15 | 6  | 10             | 7   | 6  |
| cators                   | Number<br>of<br>Wells<br>/km²                           | 1: Less than 0.2 2: 0.2 - 0.3                                                                            | 3; 0;3 - 0;4<br>4; 0;4 - 0;5                         | s: Above<br>0.5            | 1        | 5   | 2  | 2  | 5         | Ç, | 2  | 2  | 5  | e, | 4              | -   | 2  |
| Physical Indicators      | Rural Road<br>Density                                   | 1: Less than<br>0.2 km/ha<br>2: 0.2 - 0.3                                                                | 3: 0.3 - 0.4                                         | S. Abeve 0.5               | 3        | Ş   | 4  | 4  | 3         | 2  | 3  | 4  | 5  |    | 2              | 1   | \$ |
| a.                       | Inundation Rural Road<br>Area Density                   | 1: Loss than<br>20(%)<br>2: 20 - 30                                                                      | 3:30-40                                              | 5: Above 60   5: Above 0.5 | 5        | \$  | 2  | છ  | 3         | \$ | \$ | 1  | 5  | 5  | 4              | 5   | 2  |
|                          |                                                         | Sub-                                                                                                     | total                                                |                            | 20       | 22  | 13 | 16 | 20        | 34 | 27 | 19 | 35 | 43 | 26             | 38  | 18 |
|                          | Total<br>Irrigable<br>Arca/<br>Cultivable<br>Area x 100 | 1: Less than 20% 2: 21 - 30                                                                              | 3:31-40                                              | 5. Above<br>50%            | 2        | 2   | 3  | 1  | 2         | 3  | I  | 2  | 5  | 5  | 4              | 4   | 1- |
|                          | Irrigation Area by Colmanage /Cultivable Area x 100     | 1: Less than 1: Less than 5% 20% 2: 6 - 10 2: 21 - 30                                                    | 3: 11 - 20                                           | 5: Above<br>30%            | (r)      | 3   | 0  | 1  | 0         | 5  | 1  | 0  | 5  | 5  | <del>- j</del> | S   | 0  |
|                          | GCPV<br>of<br>Paddy per ha<br>(Riel/ha)                 | 1: Less than<br>600,000<br>2: 600,000 -<br>700,000                                                       | 3. 700,000 -<br>800,000<br>4. 800,000 -<br>1,000,000 | 5: Above<br>1.000.000      | <u>.</u> | -   | 1  | 1  | Ct        | 77 | 4  | l  | 4  | 5  | 2              | S   | 2  |
| Agro-Economic Indicators | Farm<br>Incornc/ha<br>(Ricl/ha)                         | 1: Less than<br>400.000<br>2: 400.001-<br>600.000                                                        | 3: 600,001-<br>800,000<br>4: 800,001-<br>1,000,000   | 5: Above<br>1.000,000      | 4        | ဇ   | 2  | 1  | 2         | S  | S  | 2  | 4  | 5  | <b></b>        | (1  | 1  |
| ro-Econom                | Average<br>Paddy<br>Yield<br>(kg/ha)                    | 1: 1,000 -<br>1,500<br>2: 1,501-<br>2:000                                                                | 3,2,001 -<br>2,500<br>4,2,501 -<br>3,000             | 5. Above<br>3.000          | 2        | 2   | 2  | 2  | ဇာ        | 7  | 4  | 2  | 5  | \$ | 3              | \$  | 3  |
| Ag                       | Dr. season<br>Paddy Area<br>(dry/wet-dr<br>y x 100)     | 0: Not met 1: Less than 1: Less than 1: 1,000<br>100 20% 1.50<br>2: 101 - 2: 21 - 30 2: 1,50<br>200 2:00 | 3,31 - 40                                            | 5. Above<br>50%            | 7        | ıc. |    |    | <b>63</b> | v. | 8  | 1  | 5  | 5  | m              | 5   | 2  |
|                          | Popula-<br>tion<br>Density<br>(person<br>/km²)          | 1: Less than<br>100<br>2: 101 -<br>200                                                                   | 3.201 -<br>300<br>4.301 -<br>400                     | S. Above<br>400            | 2        | ч   | C) | m  | æ.        | m  | 5  | S  | 3  | S  | m              | CI. | 3  |
|                          | Self-<br>suffici-<br>ency of<br>Paddy                   | 0. Not met                                                                                               |                                                      | š. Met                     | 0        | 0   | 0  | V, | v,        | s, | 0  | 5  | 0  | v. | V <sub>1</sub> | v.  | ŝ  |
|                          | Crop<br>Diversifica-<br>tion                            | 1: Less than<br>10°5<br>2: 11 - 20                                                                       | 3 51 - 30<br>3 - 1 - 30<br>4 - 3 - 30                | 5: Above 50% 5: Met        | দা       | -1  | -  |    | -         | က  | 2  | 1  | 4  | 5  | 1              |     | -  |
|                          |                                                         |                                                                                                          | - ,                                                  |                            |          | Ċ1  | 3  | 73 | v.        | उ  | 7  | 8  | 6  | 10 | =              | ם   | 2  |