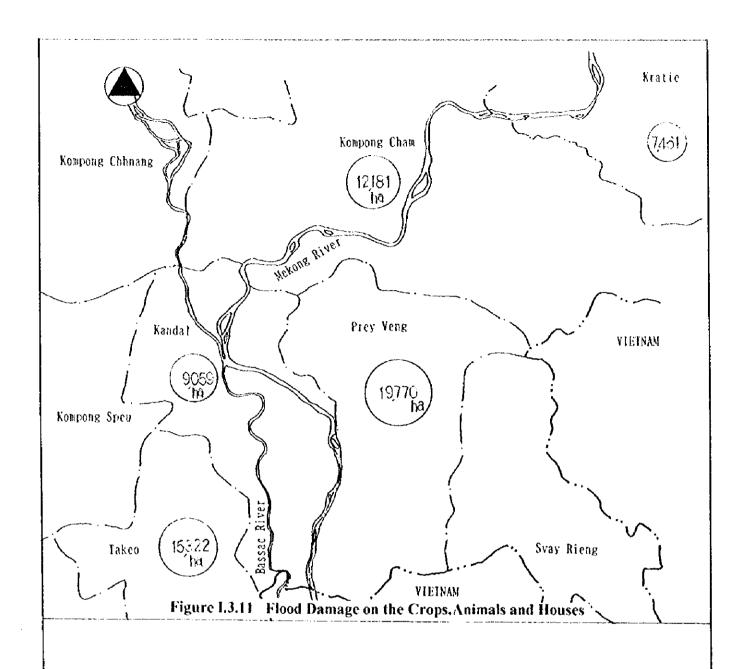

# Flood Dawage by Province (1994)

|                   | Paddy Fi | eld (ha) |       |       | Other   | Animal | s (head)   |          | Hydraulic     | Structures    |
|-------------------|----------|----------|-------|-------|---------|--------|------------|----------|---------------|---------------|
|                   |          | Paddy    | Rice  | Paddy | Crops   |        |            | Houses   | Outlets       | Dikes/Fm-     |
| Province          | Seedling | Planted  | (tea) | (ton) | (1:a)   | Cows   | Pigs       | (places) | Culvert (pls) | bankments (m) |
| hole Country      | 10, 192  | 132, 295 | 51    | 129   | 31. 055 | 161    | 1,012      | 387      | 81            |               |
| Phaom Peah        | 516      | 481 .    |       |       | 167     |        | 68         | 128      | 1             | 300           |
| Kandal            | 381      | 9, 059   |       | 7     | 4, 021  | 2      | . 68<br>56 | 32       | 36            | 4, 786        |
| Kompong Cham      | 1, 326   | 12, 181  |       |       | 21. 547 |        | ' '        |          |               | 1             |
| Svay Rieag        |          | 10, 656  | ·     |       | 22      | ]      | ]          | :        | 1             |               |
| Prey Yeng         | 2, 335   | 19, 770  |       |       | 4, 053  | 1      | l ' '      |          | • • •         | 1             |
| Takeo             | 1, 518   | 15, 322  |       |       |         | 1      | ļ          | •        |               | *             |
| Kompang Itam      | 200      | 15.610   | •     |       | i '     | 1      |            | •        | '             |               |
| Siem Reag         | 65       | 2, 110   |       |       | 1       |        | ' '        | :        | 10            |               |
| Rattantang        | 1, 237   | 17, 971  |       |       | 3, 083  | 49     | 278        | 151      |               | ĺ             |
| Banteay Mean (bey |          | 5.931    | ,     |       | 1       |        |            |          | ,<br>1        | }             |
| hirsat            | 319      | 3, 385   |       |       |         | ļ      | 1          |          | •             | 644           |
| Kompong Chhaang   | 306      | 4.793    |       |       | 1       | }      | į          |          | :<br>:        | 1             |
| Sibansuk Vill     |          | 1        |       |       | 1       |        | 1          | •        | •             | 1             |
| Kampot            | 684      | 1, 602   |       |       | 1       | [      |            |          | 15            |               |
| Koh Kung          | 10       | 781      | 54    | 122   | ] 13    | 100    | 582        | 73       | ,             |               |
| Kompang Spen      | 1, 364   |          |       |       | 101     | 1      | 1          |          | 20            | 1             |
| Preab Vibear      |          | •        |       |       | 1       | ļ      | 1          | 1        |               | 1             |
| Stung Treng       | 453      | 800      |       |       | }       |        | 1          | •        |               | 1             |
| Ratanakiri        |          | 267      |       |       |         | 13     | 58         | 1        | •             | [ .           |
| Maadulkizi        |          | •        |       |       | 1       | 1      | 1          |          | 2             | 1             |
| Kratie            |          | 7, 451   |       |       | 1,015   | 1      | 1          |          |               | 1             |