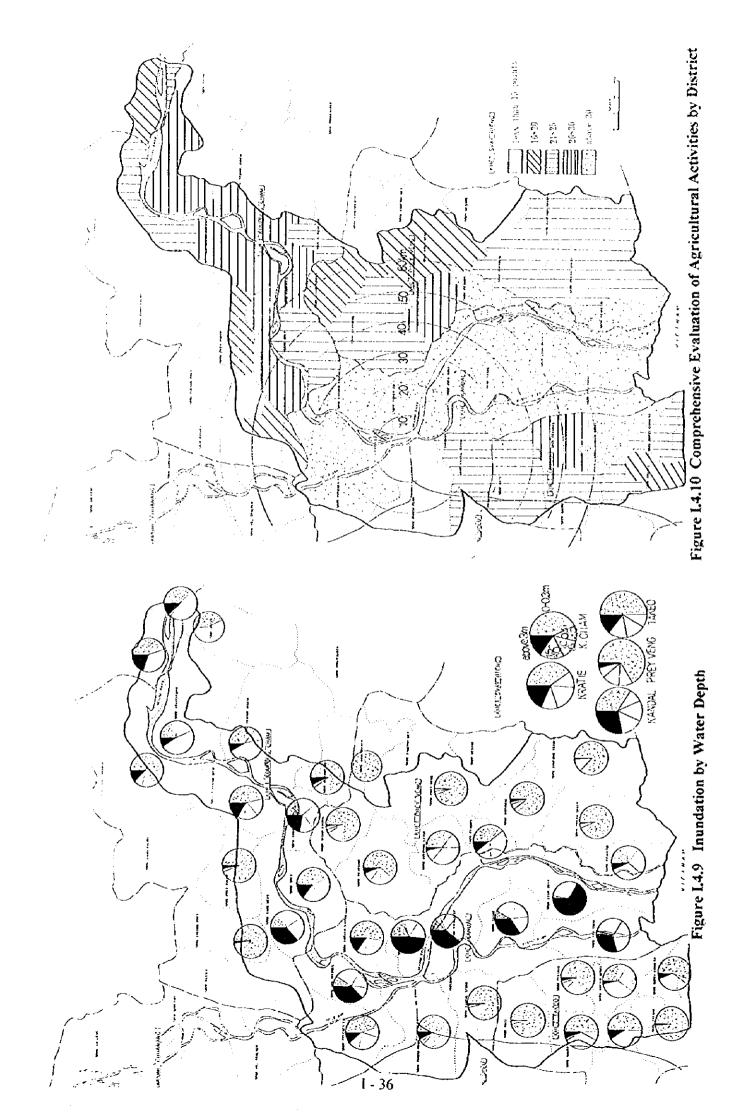

Figure L4.5 Gross Crop Production Value per Hectare

Table L5.1 Comprehensive Evaluation of Zones

|                          |                                                         | Total                                                                                                    |                                                      |                            | 29       | 34  | 21 | 25 | 28        | 44 | 37 | 26 | 50 | 52 | 36             | 45  | 27 |
|--------------------------|---------------------------------------------------------|----------------------------------------------------------------------------------------------------------|------------------------------------------------------|----------------------------|----------|-----|----|----|-----------|----|----|----|----|----|----------------|-----|----|
|                          |                                                         | Sub-                                                                                                     | total                                                |                            | 6        | 12  | 8  | 6  | 8         | 10 | 10 | 7  | 15 | 6  | 10             | 7   | 6  |
| cators                   | Number<br>of<br>Wells<br>/km²                           | 1: Less than 0.2 2: 0.2 - 0.3                                                                            | 3; 0;3 - 0;4<br>4; 0;4 - 0;5                         | s: Above<br>0.5            | 1        | 5   | 2  | 2  | 5         | Ç, | 2  | 2  | 5  | e, | 4              | -   | 2  |
| Physical Indicators      | Rural Road<br>Density                                   | 1: Less than<br>0.2 km/ha<br>2: 0.2 - 0.3                                                                | 3: 0.3 - 0.4                                         | S. Abeve 0.5               | 3        | Ş   | 4  | 4  | 3         | 2  | 3  | 4  | 5  |    | 2              | 1   | \$ |
| a.                       | Inundation Rural Road<br>Area Density                   | 1: Loss than<br>20(%)<br>2: 20 - 30                                                                      | 3:30-40                                              | 5: Above 60   5: Above 0.5 | 5        | \$  | 2  | છ  | 3         | \$ | \$ | 1  | 5  | 5  | 4              | 5   | 2  |
|                          |                                                         | Sub-                                                                                                     | total                                                |                            | 20       | 22  | 13 | 16 | 20        | 34 | 27 | 19 | 35 | 43 | 26             | 38  | 18 |
|                          | Total<br>Irrigable<br>Arca/<br>Cultivable<br>Area x 100 | 1: Less than 20% 2: 21 - 30                                                                              | 3:31-40                                              | 5. Above<br>50%            | 2        | 2   | 3  | 1  | 2         | 3  | I  | 2  | 5  | 5  | 4              | 4   | 1- |
|                          | Irrigation Area by Colmanage /Cultivable Area x 100     | 1: Less than 1: Less than 5% 20% 2: 6 - 10 2: 21 - 30                                                    | 3: 11 - 20                                           | 5: Above<br>30%            | (r)      | 3   | 0  | 1  | 0         | 5  | 1  | 0  | 5  | 5  | <del>- j</del> | S   | 0  |
|                          | GCPV<br>of<br>Paddy per ha<br>(Riel/ha)                 | 1: Less than<br>600,000<br>2: 600,000 -<br>700,000                                                       | 3. 700,000 -<br>800,000<br>4. 800,000 -<br>1,000,000 | 5: Above<br>1.000.000      | <u>.</u> | -   | 1  | 1  | Ct        | 77 | 4  | l  | 4  | 5  | 2              | S   | 2  |
| Agro-Economic Indicators | Farm<br>Incornc/ha<br>(Ricl/ha)                         | 1: Less than<br>400.000<br>2: 400.001-<br>600.000                                                        | 3: 600,001-<br>800,000<br>4: 800,001-<br>1,000,000   | 5: Above<br>1.000,000      | 4        | ဇ   | 2  | 1  | 2         | S  | S  | 2  | 4  | 5  | <b></b>        | (1  | 1  |
| ro-Econom                | Average<br>Paddy<br>Yield<br>(kg/ha)                    | 1: 1,000 -<br>1,500<br>2: 1,501-<br>2:000                                                                | 3,2,001 -<br>2,500<br>4,2,501 -<br>3,000             | 5. Above<br>3.000          | 2        | 2   | 2  | 2  | ဇာ        | 7  | 4  | 2  | 5  | \$ | 3              | \$  | 3  |
| Ag                       | Dr. season<br>Paddy Area<br>(dry/wet-dr<br>y x 100)     | 0: Not met 1: Less than 1: Less than 1: 1,000<br>100 20% 1.50<br>2: 101 - 2: 21 - 30 2: 1,50<br>200 2:00 | 3,31 - 40                                            | 5. Above<br>50%            | 7        | ıc. |    |    | <b>63</b> | v. | 8  | 1  | 5  | 5  | m              | 5   | 2  |
|                          | Popula-<br>tion<br>Density<br>(person<br>/km²)          | 1: Less than<br>100<br>2: 101 -<br>200                                                                   | 3.201 -<br>300<br>4.301 -<br>400                     | S. Above<br>400            | 2        | ч   | C) | m  | æ.        | m  | 5  | S  | 3  | S  | m              | CI. | 3  |
|                          | Self-<br>suffici-<br>ency of<br>Paddy                   | 0. Not met                                                                                               |                                                      | š. Met                     | 0        | 0   | 0  | V, | v,        | s, | 0  | 5  | 0  | v. | V <sub>1</sub> | v.  | ŝ  |
|                          | Crop<br>Diversifica-<br>tion                            | 1: Less than<br>10°5<br>2: 11 - 20                                                                       | 3 51 - 30<br>3 - 1 - 30<br>4 - 3 - 30                | 5: Above 50% 5: Met        | দা       | -1  | -  |    | -         | က  | 2  | 1  | 4  | 5  | 1              |     | -  |
|                          |                                                         |                                                                                                          | - ,                                                  |                            |          | Ċ1  | 3  | 73 | v.        | उ  | 7  | 8  | 6  | 10 | =              | ם   | 2  |