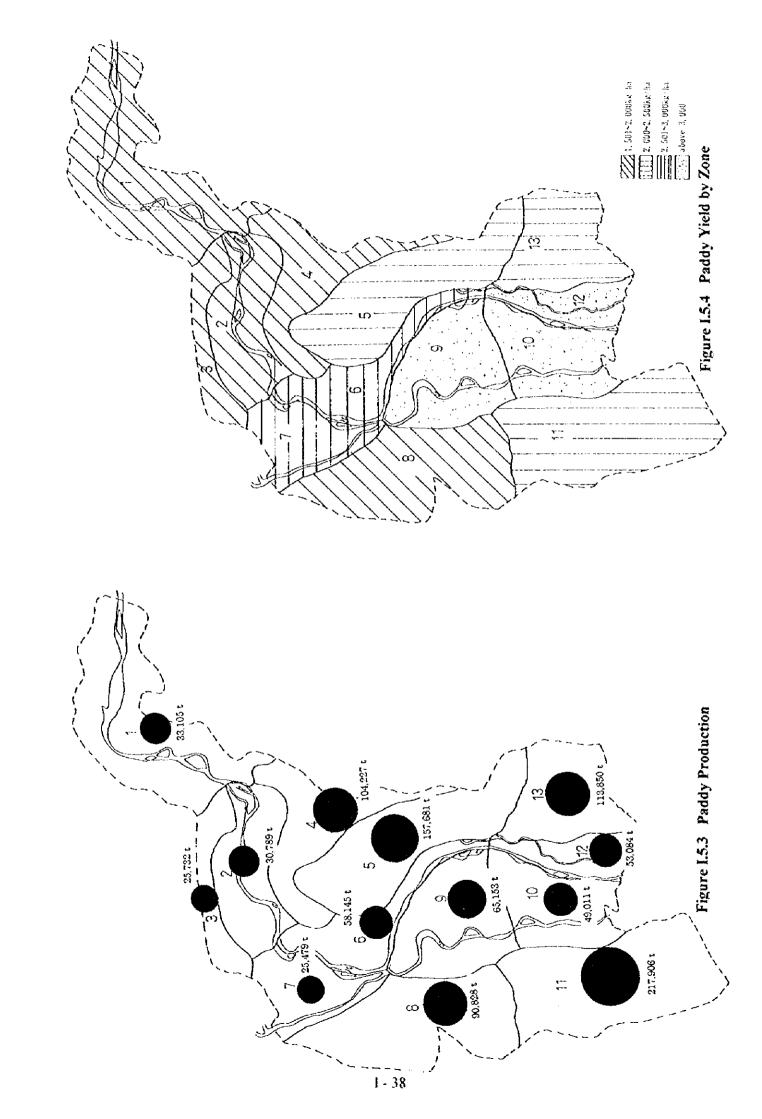

Figure L4.5 Gross Crop Production Value per Hectare

Table L5.1 Comprehensive Evaluation of Zones

|                          |                                                         | Total                                                                                                    |                                                      |                            | 29       | 34  | 21 | 25 | 28        | 44 | 37 | 26 | 50 | 52 | 36             | 45  | 27 |
|--------------------------|---------------------------------------------------------|----------------------------------------------------------------------------------------------------------|------------------------------------------------------|----------------------------|----------|-----|----|----|-----------|----|----|----|----|----|----------------|-----|----|
|                          |                                                         | Sub-                                                                                                     | total                                                |                            | 6        | 12  | 8  | 6  | 8         | 10 | 10 | 7  | 15 | 6  | 10             | 7   | 6  |
| cators                   | Number<br>of<br>Wells<br>/km²                           | 1: Less than 0.2 2: 0.2 - 0.3                                                                            | 3; 0;3 - 0;4<br>4; 0;4 - 0;5                         | s: Above<br>0.5            | 1        | 5   | 2  | 2  | 5         | Ç, | 2  | 2  | 5  | e, | 4              | -   | 2  |
| Physical Indicators      | Rural Road<br>Density                                   | 1: Less than<br>0.2 km/ha<br>2: 0.2 - 0.3                                                                | 3: 0.3 - 0.4                                         | S. Abeve 0.5               | 3        | Ş   | 4  | 4  | 3         | 2  | 3  | 4  | 5  |    | 2              | 1   | \$ |
| a.                       | Inundation Rural Road<br>Area Density                   | 1: Loss than<br>20(%)<br>2: 20 - 30                                                                      | 3:30-40                                              | 5: Above 60   5: Above 0.5 | 5        | \$  | 2  | છ  | 3         | \$ | \$ | 1  | 5  | 5  | 4              | 5   | 2  |
|                          |                                                         | Sub-                                                                                                     | total                                                |                            | 20       | 22  | 13 | 16 | 20        | 34 | 27 | 19 | 35 | 43 | 26             | 38  | 18 |
|                          | Total<br>Irrigable<br>Arca/<br>Cultivable<br>Area x 100 | 1: Less than 20% 2: 21 - 30                                                                              | 3:31-40                                              | 5. Above<br>50%            | 2        | 2   | 3  | 1  | 2         | 3  | I  | 2  | 5  | 5  | 4              | 4   | 1- |
|                          | Irrigation Area by Colmanage /Cultivable Area x 100     | 1: Less than 1: Less than 5% 20% 2: 6 - 10 2: 21 - 30                                                    | 3: 11 - 20                                           | 5: Above<br>30%            | (r)      | 3   | 0  | 1  | 0         | 5  | 1  | 0  | 5  | 5  | <del>- j</del> | S   | 0  |
|                          | GCPV<br>of<br>Paddy per ha<br>(Riel/ha)                 | 1: Less than<br>600,000<br>2: 600,000 -<br>700,000                                                       | 3. 700,000 -<br>800,000<br>4. 800,000 -<br>1,000,000 | 5: Above<br>1.000.000      | <u>.</u> | -   | 1  | 1  | Ct        | 77 | 4  | l  | 4  | 5  | 2              | S   | 2  |
| Agro-Economic Indicators | Farm<br>Incornc/ha<br>(Ricl/ha)                         | 1: Less than<br>400.000<br>2: 400.001-<br>600.000                                                        | 3: 600,001-<br>800,000<br>4: 800,001-<br>1,000,000   | 5: Above<br>1.000,000      | 4        | ဇ   | 2  | 1  | 2         | S  | S  | 2  | 4  | 5  | <b></b>        | (1  | 1  |
| ro-Econom                | Average<br>Paddy<br>Yield<br>(kg/ha)                    | 1: 1,000 -<br>1,500<br>2: 1,501-<br>2:000                                                                | 3,2,001 -<br>2,500<br>4,2,501 -<br>3,000             | 5. Above<br>3.000          | 2        | 2   | 2  | 2  | ဇာ        | 7  | 4  | 2  | 5  | \$ | 3              | \$  | 3  |
| Ag                       | Dr. season<br>Paddy Area<br>(dry/wet-dr<br>y x 100)     | 0: Not met 1: Less than 1: Less than 1: 1,000<br>100 20% 1.50<br>2: 101 - 2: 21 - 30 2: 1,50<br>200 2:00 | 3,31 - 40                                            | 5. Above<br>50%            | 7        | ıc. |    |    | <b>63</b> | v. | 8  | 1  | 5  | 5  | m              | 5   | 2  |
|                          | Popula-<br>tion<br>Density<br>(person<br>/km²)          | 1: Less than<br>100<br>2: 101 -<br>200                                                                   | 3.201 -<br>300<br>4.301 -<br>400                     | S. Above<br>400            | 2        | ч   | C) | m  | æ.        | m  | 5  | S  | 3  | S  | m              | CI. | 3  |
|                          | Self-<br>suffici-<br>ency of<br>Paddy                   | 0. Not met                                                                                               |                                                      | š. Met                     | 0        | 0   | 0  | V, | v,        | s, | 0  | 5  | 0  | v. | V <sub>1</sub> | v.  | ŝ  |
|                          | Crop<br>Diversifica-<br>tion                            | 1: Less than<br>10°5<br>2: 11 - 20                                                                       | 3 51 - 30<br>3 - 1 - 30<br>4 - 3 - 30                | 5: Above 50% 5: Met        | দা       | -1  | -  |    | -         | က  | 2  | 1  | 4  | 5  | 1              |     | -  |
|                          |                                                         |                                                                                                          | - ,                                                  |                            |          | Ċ1  | 3  | 73 | v.        | उ  | 7  | 8  | 6  | 10 | =              | ם   | 2  |