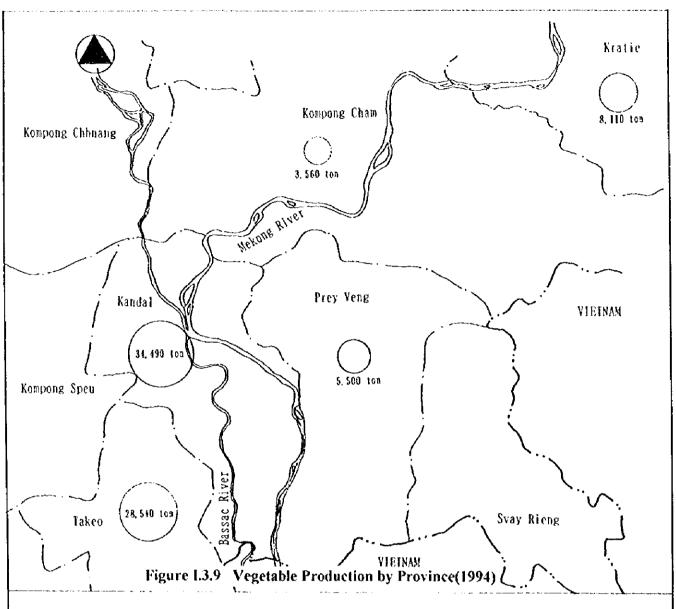

Vesetable Production by Province(1994)

|                   | Cultiva     | ated Area(ha | )          | Harvested | Yield                                  | Production |
|-------------------|-------------|--------------|------------|-----------|----------------------------------------|------------|
| Province          | Total       |              | Dry Season | Area(ha)  | (t/ha)                                 | (ton)      |
| Mhole Country     | 35,000      | 22,000       | 13,000     | 34,000    | 5.79                                   | 197,000    |
| Phnom Penh        | 960         | 490          | 470        | 950       |                                        |            |
| Kanda I           | 5,560       | 2,290        | 3,270      |           |                                        |            |
| Kompong Cham      | 2,750       | 1,410        | 1,340      |           |                                        |            |
| Svay Riens        | 870         | 600          | 270        | 870       |                                        |            |
| Prey Yens         | 1,520       | <b>8</b> 50  | 670        | 1,450     |                                        |            |
| Takeo             | 4,300       | 3,070        | 1,230      | 4,300     |                                        | 28,540     |
| Konpone Thom      | 790         | 700          | 90         | 760       |                                        |            |
| Siem Reap         | 2,560       | 1,089        | 1,480      | 2,560     |                                        |            |
| Battambang        | 980         | 590          | 390        |           |                                        |            |
| Banteay Mean Chey | 640         | 640          | _          | 640       |                                        |            |
| Pursat            | 650         | 350          | 300        |           |                                        |            |
| Kompone Ohlmane   | 2.780       |              |            |           |                                        | 13,100     |
| Sihanouk Vill     | 60          | 50           | 10         | 60        | 11.00                                  | 660        |
| Kampot            | 5,030       | 4,350        |            |           |                                        |            |
| Koh Kons          | 200         | 110          |            |           |                                        |            |
| Kompong Speu      | 2,840       | 2,730        | 110        |           |                                        |            |
| Preah Vihear      | 400         | 400          | -          | 400       |                                        |            |
| Stung Treng       | 530         | 530          | -          | 530       | · De construction for remaining of the |            |
| Ratanakiri        | <b>3</b> 60 | 360          | -          | 360       |                                        |            |
| Mondulkiri        | 210         | 210          |            | 210       | 1.48                                   | 310        |
| Kratie            | 1,010       | 320          | 690        | 1,010     | 8.03                                   | 8,110      |