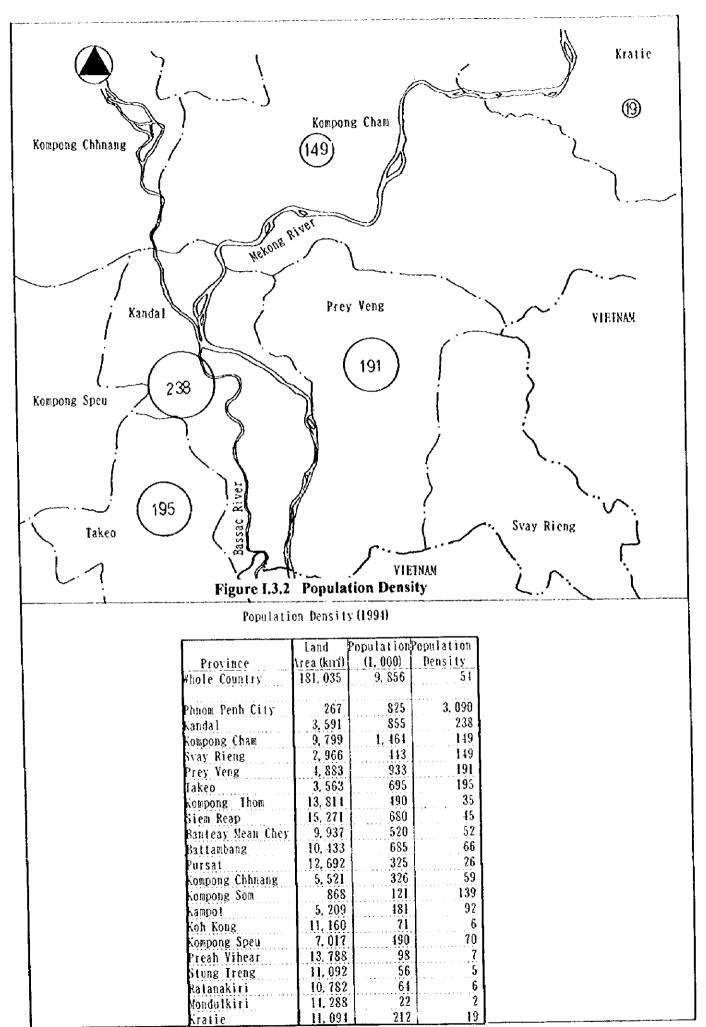

# Land Use of Provinces Concerned to the Study Area

|                        | Xandal | Kompong<br>Cham | Kratie | Prey<br>Yeng | Takeo  | (vait: km)<br>Phnom<br>Penh | 2)<br>Total | (%)    |
|------------------------|--------|-----------------|--------|--------------|--------|-----------------------------|-------------|--------|
| Urban/cities           | 1      | 4               | 0      | 0            | 0      | 27                          | 32          | 0.09   |
| Cultivable Lands       | 2, 276 | 5, 218          | 1,096  | 4.390        | 2,644  | 298                         | 15, 922     | 47. 16 |
| Forest/Shrub           | 935    | 3, 889          | 10.517 | 321          | 505    | 31                          | 16, 198     | 47. 98 |
| Grasslands             | 78     | 8               | 105    | 50           | 233    | 19                          | 491         | 1. 45  |
| Marshes/Water Surfaces | 282    | 202             | 310    | 74           | 46     | 21                          | 941         | 2.79   |
| Barren lands           | 91     | 39              | 33     | 12           | 2      | 9                           | 177         | 0.52   |
| Total                  | 3, 583 | 9, 358          | 12,061 | 4, 847       | 3, 430 | 402                         | 33, 761     | 100.00 |