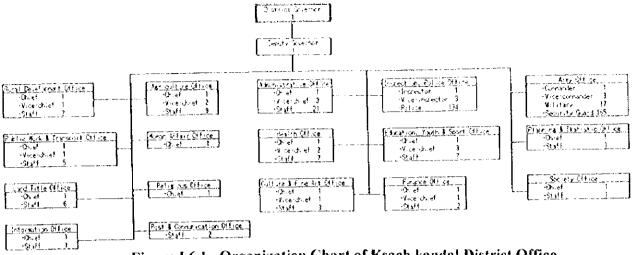

# L6 FEASIBILITY STUDY AREA

Figure I.6.1 Organization Chart of Ksach kandal District Office

Figure I.6.2 Organization Chart of Commune Office

Table 1.6.1 Administrative Status of Boeng Phtea Area

|              |             |                       |        | No. of | Averaged    |               |            |            |
|--------------|-------------|-----------------------|--------|--------|-------------|---------------|------------|------------|
| District     | Commune     | Village               |        |        | Family Size |               | No. of CCC | No. of VEC |
| ksach Kandat | Prek Tamerk | Svay Att Leu          | 837    | 159    |             |               |            | ]          |
|              | •           | Svay Att kandal       | 881    | 123    | 5,37        |               |            | l          |
|              |             | Svay Att Krom         | 869    | 149    | 5.83        |               |            |            |
|              |             | Knong                 | 1.812  | 291    | 5,54        |               |            |            |
|              | ļ           | Boens Kasnchap Cheuns | 1.074  | 196    | 5.48        |               | 1 0000     |            |
|              | }           | Boens Kasnchao Ibons  | 1,088  | 209    | 5.21        |               |            |            |
| A.k. Russei  |             | Prek Tamerk           | 808    | 163    |             | !             |            |            |
|              | 1           | Antuna                | 1,184  | 216    | 5.48        |               |            |            |
|              |             | Sub-Total             | 8,133  | 1,506  | 5.40        |               | ļ          |            |
|              | Pux Russei  | Aen Chene Leu         | 1,690  |        |             |               |            |            |
|              |             | Ash Cheng Krom        | 1.610  |        | 5.37        |               | 1          |            |
|              |             | Kroch Seauch          | 1,793  |        |             | 1             | ĺ          |            |
|              |             | Puk Reusei Leu        | 1,631  | 300    | 5.44        | 1             | 1 (30)     | i          |
|              |             | Puk Reusei kandal     | 1.406  | 256    |             | }             |            |            |
|              |             | Pul Reusei Krom       | 1,900  |        |             | 1 000 in      |            |            |
|              | •           | Sub-Total             | 10.110 |        |             | Ksach Kandali |            |            |
|              | Santuna     | Theei                 | 982    | 192    |             |               | 1 000      |            |
|              | Vihearsour  | Prei Chas             | 1,615  | 312    | 5.18        | ļ             |            |            |
|              |             | Seda                  | 1,422  |        |             |               |            |            |
|              |             | Vihearsour Cheuns     | 2,073  |        |             |               | 1 000      |            |
|              |             | Vihearsour Ibona      | 1.413  |        |             |               | . 500      |            |
|              |             | Sub-Total             | 6,523  |        |             |               |            |            |
|              | Prek Aspil  | la lui                | 1,285  |        | 5.84        |               | 1 (000     |            |
|              | 1           | Total                 | 27,003 | 4,992  | 5,42        | ļ             | 5          |            |