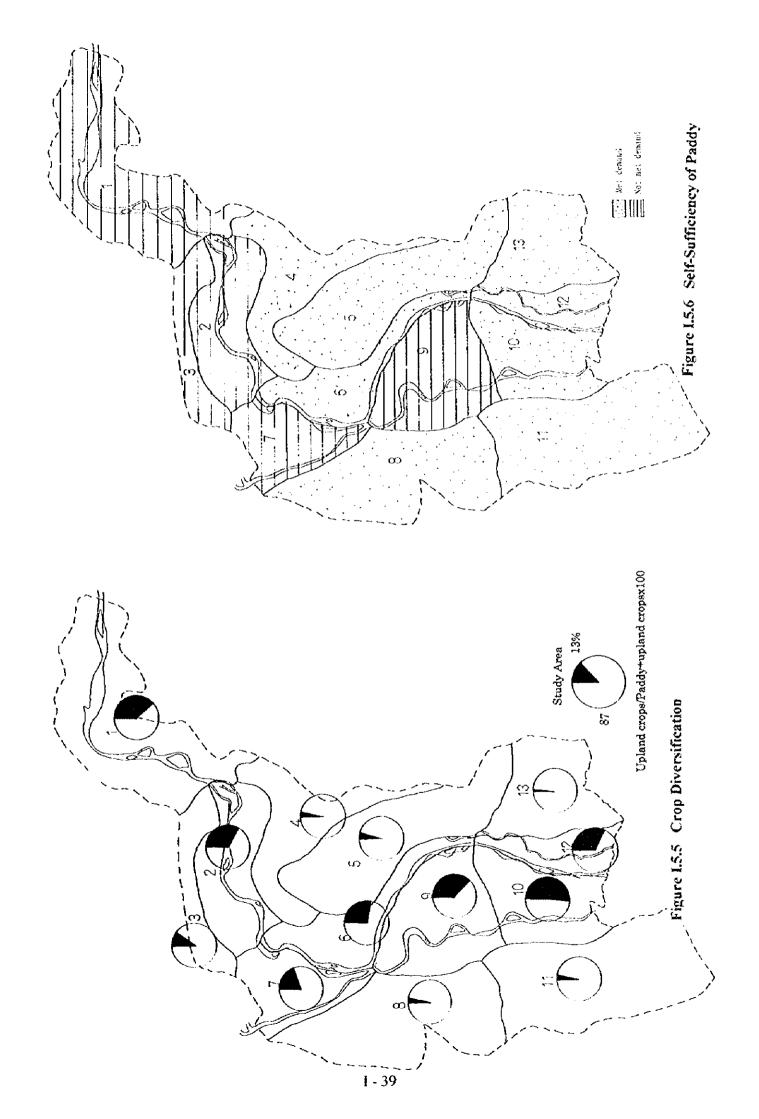

Figure L4.5 Gross Crop Production Value per Hectare

Table L5.1 Comprehensive Evaluation of Zones

|                          |                                                         | Total                                                                                                    |                                                      |                            | 29       | 34  | 21 | 25 | 28        | 44 | 37 | 26 | 50 | 52 | 36             | 45  | 27 |
|--------------------------|---------------------------------------------------------|----------------------------------------------------------------------------------------------------------|------------------------------------------------------|----------------------------|----------|-----|----|----|-----------|----|----|----|----|----|----------------|-----|----|
|                          |                                                         | Sub-                                                                                                     | total                                                |                            | 6        | 12  | 8  | 6  | 8         | 10 | 10 | 7  | 15 | 6  | 10             | 7   | 6  |
| cators                   | Number<br>of<br>Wells<br>/km²                           | 1: Less than 0.2 2: 0.2 - 0.3                                                                            | 3; 0;3 - 0;4<br>4; 0;4 - 0;5                         | s: Above<br>0.5            | 1        | 5   | 2  | 2  | 5         | Ç, | 2  | 2  | 5  | e, | 4              | -   | 2  |
| Physical Indicators      | Rural Road<br>Density                                   | 1: Less than<br>0.2 km/ha<br>2: 0.2 - 0.3                                                                | 3: 0.3 - 0.4                                         | S. Abeve 0.5               | 3        | Ş   | 4  | 4  | 3         | 2  | 3  | 4  | 5  |    | 2              | 1   | \$ |
| a.                       | Inundation Rural Road<br>Area Density                   | 1: Loss than<br>20(%)<br>2: 20 - 30                                                                      | 3:30-40                                              | 5: Above 60   5: Above 0.5 | 5        | \$  | 2  | છ  | 3         | \$ | \$ | 1  | 5  | 5  | 4              | 5   | 2  |
|                          |                                                         | Sub-                                                                                                     | total                                                |                            | 20       | 22  | 13 | 16 | 20        | 34 | 27 | 19 | 35 | 43 | 26             | 38  | 18 |
|                          | Total<br>Irrigable<br>Arca/<br>Cultivable<br>Area x 100 | 1: Less than 20% 2: 21 - 30                                                                              | 3:31-40                                              | 5. Above<br>50%            | 2        | 2   | 3  | 1  | 2         | 3  | I  | 2  | 5  | 5  | 4              | 4   | 1- |
|                          | Irrigation Area by Colmanage /Cultivable Area x 100     | 1: Less than 1: Less than 5% 20% 2: 6 - 10 2: 21 - 30                                                    | 3: 11 - 20                                           | 5: Above<br>30%            | (r)      | 3   | 0  | 1  | 0         | 5  | 1  | 0  | 5  | 5  | <del>- j</del> | S   | 0  |
|                          | GCPV<br>of<br>Paddy per ha<br>(Riel/ha)                 | 1: Less than<br>600,000<br>2: 600,000 -<br>700,000                                                       | 3. 700,000 -<br>800,000<br>4. 800,000 -<br>1,000,000 | 5: Above<br>1.000.000      | <u>.</u> | -   | 1  | 1  | Ct        | 77 | 4  | l  | 4  | 5  | 2              | S   | 2  |
| Agro-Economic Indicators | Farm<br>Incornc/ha<br>(Ricl/ha)                         | 1: Less than<br>400.000<br>2: 400.001-<br>600.000                                                        | 3: 600,001-<br>800,000<br>4: 800,001-<br>1,000,000   | 5: Above<br>1.000,000      | 4        | ဇ   | 2  | 1  | 2         | S  | S  | 2  | 4  | 5  | <b></b>        | (1  | 1  |
| ro-Econom                | Average<br>Paddy<br>Yield<br>(kg/ha)                    | 1: 1,000 -<br>1,500<br>2: 1,501-<br>2:000                                                                | 3,2,001 -<br>2,500<br>4,2,501 -<br>3,000             | 5. Above<br>3.000          | 2        | 2   | 2  | 2  | ဇာ        | 7  | 4  | 2  | 5  | \$ | 3              | \$  | 3  |
| Ag                       | Dr. season<br>Paddy Area<br>(dry/wet-dr<br>y x 100)     | 0: Not met 1: Less than 1: Less than 1: 1,000<br>100 20% 1.50<br>2: 101 - 2: 21 - 30 2: 1,50<br>200 2:00 | 3,31 - 40                                            | 5. Above<br>50%            | 7        | ıc. |    |    | <b>63</b> | v. | 8  | 1  | 5  | 5  | m              | 5   | 2  |
|                          | Popula-<br>tion<br>Density<br>(person<br>/km²)          | 1: Less than<br>100<br>2: 101 -<br>200                                                                   | 3.201 -<br>300<br>4.301 -<br>400                     | S. Above<br>400            | 2        | ч   | C) | m  | æ.        | m  | 5  | S  | 3  | S  | m              | CI. | 3  |
|                          | Self-<br>suffici-<br>ency of<br>Paddy                   | 0. Not met                                                                                               |                                                      | š. Met                     | 0        | 0   | 0  | V, | v,        | s, | 0  | 5  | 0  | v. | V <sub>1</sub> | v.  | ŝ  |
|                          | Crop<br>Diversifica-<br>tion                            | 1: Less than<br>10°5<br>2: 11 - 20                                                                       | 3 51 - 30<br>3 - 1 - 30<br>4 - 3 - 30                | 5: Above 50% 5: Met        | দা       | -1  | -  |    | -         | က  | 2  | 1  | 4  | 5  | 1              |     | -  |
|                          |                                                         |                                                                                                          | - ,                                                  |                            |          | Ċ1  | 3  | 73 | v.        | उ  | 7  | 8  | 6  | 10 | =              | ם   | 2  |