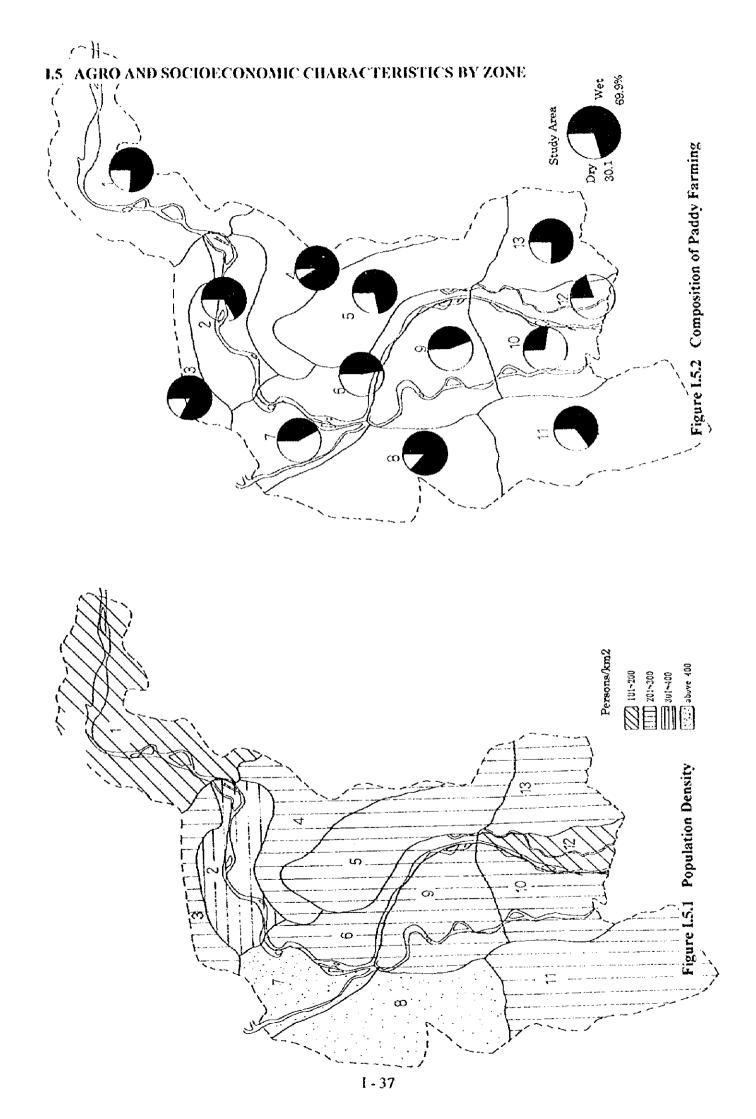

| 2, 213         | 1, 202   | <b>.</b> 5, 150 | 7. 890  | 9, 128  |          | 8, 3,00  |          |         |          |
| Kha Kang                 | \$00    | · -     | 998     |          | 683        | 3, 714         | 3, 619   |                 |         | 8, 930  |          |          |          | 17,000  |          |
| Sab-Total                | 1, 200  | 314     | 3,015   | 9, 444   | 7, 721     | 11, 178        |          | 17, 417         | 21, 000 |         | 39, 900  |          | 33, 700  | 33,000  | 30.0     |
| Total                    | 19, 600 | 51, 591 | 68, 415 | 68, 125  | 54, 424    | 70, 578        | 73, 628  | 82, 071         | 86, 800 | 82.088  | 111, 400 | 118, 800 | 111, 150 | 108 900 | 101.1    |







Figure L4.5 Gross Crop Production Value per Hectare















Table L5.1 Comprehensive Evaluation of Zones

|                          |                                                         | Total                                                                                                    |                                                      |                            | 29       | 34  | 21 | 25 | 28        | 44 | 37 | 26 | 50 | 52 | 36             | 45  | 27 |
|--------------------------|---------------------------------------------------------|----------------------------------------------------------------------------------------------------------|------------------------------------------------------|----------------------------|----------|-----|----|----|-----------|----|----|----|----|----|----------------|-----|----|
|