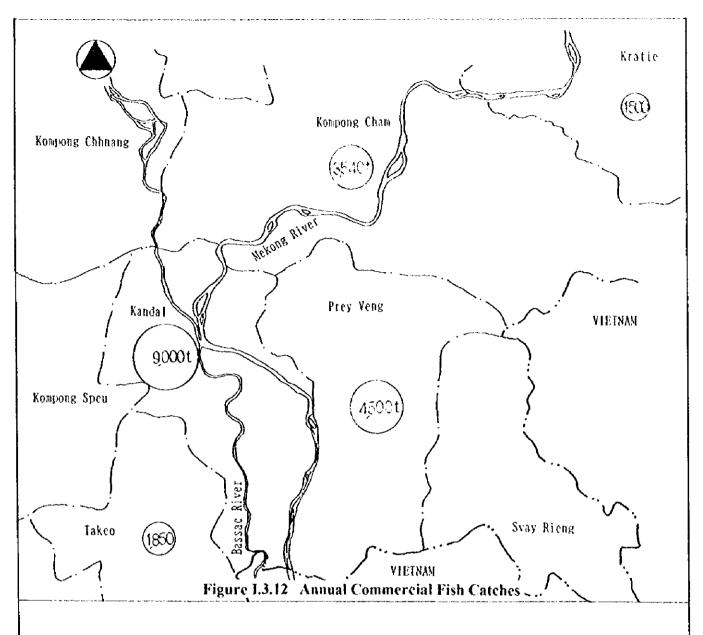

| Agawal Cor | i siotem | Fish | Catches |
|------------|----------|------|---------|
|------------|----------|------|---------|

| Province                 | 1980    | 1981    | 1982    | 1983     | 1984       | 1985           | 1986     | 1987            | 1933    | 1989    | 1990     | : 1991   | 1932     | 1993    | 193      |
|--------------------------|---------|---------|---------|----------|------------|----------------|----------|-----------------|---------|---------|----------|----------|----------|---------|----------|
| L Fresh Water Fish (1+2) | 18, 400 | 50. 780 | 65, 400 | 58, 681  | 56, 703    | \$9, 400       | 66, 331  | 61, 651         | 65, 800 | 56, 038 | 71, 500  | 82, 400  | 17, 450  | 75, 950 |          |
| 1. Inland Capture        |         |         |         |          |            |                |          |                 |         |         |          |          |          |         |          |
| Phaos Penh               | 2,000   | 5. 498  | 5, 182  | 4, 031   | 4, 716     | 5, 740         | 7, 500   | 4, 200          | 5. 610  | 3, 250  | 4, 600   | 5, 800   | 4,000    | 5. 200  | 3.50     |
| Kandal                   | 1,500   | 7, 051  | 10, 638 | 4, 582   | 7, 698     | 19, 375        | 15, 182  | 10, 800         | 11, 809 | 7. 200  | 12,500   | 14, 000  | 11, 800  | 10, 500 | 9.00     |
| Kompong Cham             | 1,000   | 1, 204  | 3,070   | 4, 519   | 3, 823     | 4, 289         | 4, 583   | 5, 140          | 5, 167  | 3, 400  | 5, 100   | 6, 200   | 5, 950   | 5, 900  | 3, 54    |
| Takeo                    | 600     | 151     | 1, 399  | 1, 629   | 775        | 1.347          | 1, 439   | 1, 269          | 1, 315  | 1, 620  | 1,900    | 2,000    | 2, 033   | 1. 800  | 1.85     |
| Kompang Them             | 2, 500  | 1.930   | 4, 828  | 6, 249   | 4, 620     | 2, 170         | 2, 582   | 5, 180          | 4, 515  | €,108   | 4, 100   | 4. 8CO   | 4, 780   | 5, 200  | 4, 80    |
| Siem Reap                | 2,000   | 9, 534  | 8, 266  | 8, 202   | 7, 932     | 8, 150         | 9,011    | 9, 575          | 8, 990  | 8, 200  | 9, 000   | 9, 000   | 9, 760   | 8, 800  | 8.5      |
| Battambang               | 1,300   | 5, 197  | 6, 663  | 6, 617   | 4, 395     | 3, 700         | 3, 790   | 3, 500          | 3, 787  | 3, 900  | ≰. 300   | 4, 500   | 5, 068   | 5, 200  | 4.8      |
| Porsat                   | 2,500   | 7, 357  | 8 734   | 8, 252   | 5, 913     | 5, 410         | 5, 930   | 7,000           | 4, 193  | 5, 100  | 7, 200   | 9, 700   | 8, 300   | 7, 800  | 8.0      |
| Kompong Chinang          |         | 11.492  | 11, 589 | 10, 724  | 12, 332    | 10, 220        | 9, 660   | 12, 100         | 11, 012 | 9, 900  | 12,000   | 14,000   | 12, 500  | 12 200  | 12.2     |
| Stung Treng              |         | -       | 187     | 900      | 100        | 6:0            | \$20     | 450             | 467     | 520     | 680      | 789      | \$00     | 500     | 5        |
| Kratie                   | 300     |         | 892     | 1, 180   | 896        | 1,500          | 1, \$\$2 | 1, 140          | 1, 666  | 1,005   | 1,300    | 1, 400   | 1, 423   | 1, 408  | 1.5      |
| Banteag Nean Chey        |         | -       | -       | -        | -          |                |          | -               | 83      | 105     | 190      | 200      | 260      | 300     | 2        |
| Prey Yeag                | 1.000   | 1.813   | 2, 902  | 1, 715   | 1.093      | 2. 138         | 2, 351   | 1, 800          | 2, 581  | 1,600   | 2, 230   | 3, 400   | 2.516    | 3, 000  | 4.5      |
| Sub-Total                | 18, 400 | 50, 780 | 65, 400 | \$8, 681 | \$5, 893   | 56, <b>400</b> | 64. 181  | 62, 151         | 61, 200 | 50, 500 | 65, 100  | 15, 700  | 68. 900  | 67, 900 | 62.3     |
| 2. Aquaculture           |         | -       |         | L        | 1<br>1,610 | 3, 009         | 2, 200   | 2, \$00         | 4, 600  | 5. 538  | 6, 400   | 6, 700   | 8, \$50  | 8, 000  | 8. 2     |
|                          |         | 1       |         |          |            |                |          | r ·             |         |         | !        |          |          |         |          |
| Marine                   |         | t       |         | 2        | <b>l</b>   | (              |          | i               |         | 1       | •        |          |          |         | <b>(</b> |
| Kampot                   | 200     | 413     | 1,015   | 7. 316   | \$, 670    | 5. 216         | 2, 396   |                 | 7. 673  |         |          |          |          |         | 7.6      |
| Siahanouk Yill           | 500     | 371     | 1,002   | 2, 063   | 1, 363     | 2, 213         | 1, 202   | <b>.</b> 5, 150 | 7. 890  | 9, 128  |          | 8, 3,00  |          |         |          |
| Kha Kang                 | \$00    | · -     | 998     |          | 683        | 3, 714         | 3, 619   |                 |         | 8, 930  |          |          |          | 17,000  |          |
| Sab-Total                | 1, 200  | 314     | 3,015   | 9, 444   | 7, 721     | 11, 178        |          | 17, 417         | 21, 000 |         | 39, 900  |          | 33, 700  | 33,000  | 30.0     |
| Total                    | 19, 600 | 51, 591 | 68, 415 | 68, 125  | 54, 424    | 70, 578        | 73, 628  | 82, 071         | 86, 800 | 82.088  | 111, 400 | 118, 800 | 111, 150 | 108 900 | 101.1    |