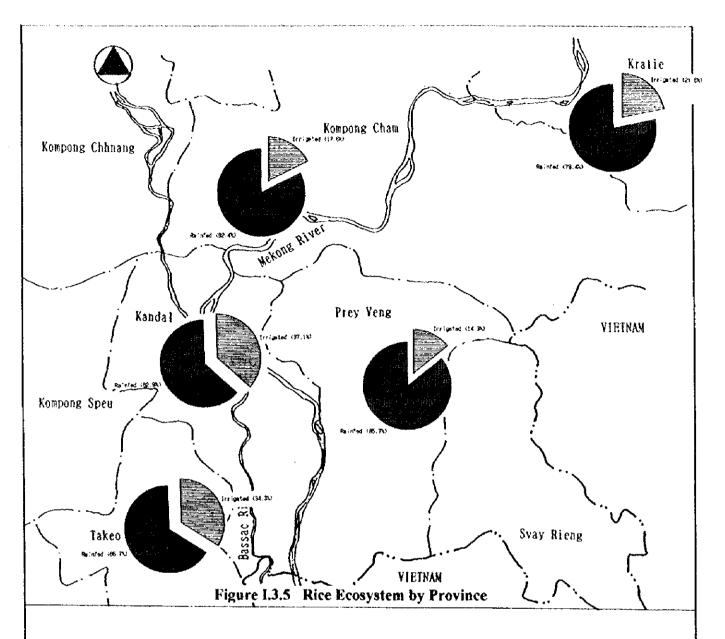

# Rice Ecosystem by Province

|                     | 1           | <u> </u> | irriga  | ted Area | (ha)_  |         |          |           |        | lirig | ated A | ea (%) |       | 1        |       |
|---------------------|-------------|----------|---------|----------|--------|---------|----------|-----------|--------|-------|--------|--------|-------|----------|-------|
| _                   | Total       | Single   | Couble  | Total    | Double | Rece-   | Floating | Rainfed   | Single |       | Total  | Double | Rece- | Floating | Rainf |
| Province            | (ha)        | Tet      | Tet     | Tet      | Dry    | ssion   | Rice     | Rice      | Tet    | Tet.  | Tet    | Dry    | sslon | Rice     | Rice  |
| Pheom Penh/Kandal   | 91, 000     | 10, 032  | 1, 490  | 11,582   | 2, 94D | 18, 260 | 1,000    | 57, 218   | 11.1   | 1.6   | 12.7   | 3. 2   | 20. 1 | 11       | 62.   |
| Compose Chase       | 179, 760    | 20, 385  | 3, 965  | 24, 210  | 275    | 3, 100  | 4, 000   | 148, 165  | 11.3   | 2.2   | 13.5   | 0. i   | 1.7   | 9 9      | 82    |
| Svay Rieag          | 165, 320    | 8        | 235     | 243      | 315    | 9       | 3, 000   | 161, 762  | 0.0    | 0.1   | 0.1    | 0.2    | Û. Û  | 1 1      | 97.   |
| rer leng            | 253, 960    | 4, 455   | 3, 625  | 8, 080   | 4, 729 | 12, 593 | 11.000   | 217. 558  | 1.8    | 1.4   | 3. 2   | 1.9    | S. 0  | 1        | 85    |
| Takeo               | 716, 280    | 1, 235   | 11, 210 | 12, 445  | 10,590 | 31,050  | 20, 000  | 142, 195  | 0.6    | 5.2   | 5.8    | 4.9    | 14.4  | 9. 2     | 6\$.  |
| Compone Them        | 132, 650    | 10, 200  | 22, 520 | 32, 770  | 1, 370 | 0       | 30, 000  | 68, \$60  | 7. 7   | 17.0  | 24. 7  | 1.6    | 0.0   | 22.5     | 51.   |
| Siem Reap           | 158, 900    | 13, 160  | 5, 100  | 18, 260  | 3, 000 | 3, 245  | 12,000   | 122, 395  | 8.3    | 3. 2  | 11.5   | 1.3    | 2. 0  | 7.6      | 77.   |
| Battambang          | 143, 810    | 2, 820   | 21, 170 | 23, 990  | 507    | 0       | 7, 000   | 112, 313  | 2. 0   | 14.7  | 16.7   | 0.4    | őő    | 1 9      | 78.   |
| Banteay Mean Chey   | 121, 500    | 100      | 9, 029  | 9, 120   | 93     | 0       | 16, 000  | 96. 287   | 0.1    | 7.4   | 7.5    | 0.1    | 0.0   | 13. 2    | 79.   |
| Porsat              | 56, 360     | 4, 317   | O       | 4, 317   | 0      | 0       | 6, 000   | 46, 043   | 7. 7   | 0.0   | 11     | Ö. G   | Ö. O  |          | 81.   |
| Compong Chineng     | 80,880      | 5, 415   | 200     | 5, 615   | 100    | 603     | 11,000   | 63, 556   | 6. 7   | 0.2   | 6.9    | 0.1    | 0.8   | 13.6     | 78    |
| Kompong Som         | 9, 920      | [        |         | 0        |        |         |          | 9, 928    | 0.0    | 0.0   | 0.0    | 0.8    | Ö. Ö  | ÖŐ       | 100.  |
| Kampot              | 162, 890    | 2, 030   | 2, 950  | 4, 980   | 1, 370 | 0       | 1        | 95, 540   | 2.0    | 2.9   | 4.8    | 1.3    | 0, 0  |          | 93    |
| Koh Kong            | 5, 300      |          | {       | 0        | }      |         |          | 5, 380    | 0.0    | 0.0   | 0.0    | 0.0    | Ö. Ö  | ÃÃ       | 100.  |
| Compone Spen        | 69, 260     | 11,606   | 6, 952  | 18, 558  | 743    | 0       | }        | 49, 959   | 16.8   | 10.0  | 25.8   | 1.1    | 0.0   | 0.0      | 77    |
| Preak Vikear        | 9, 000      |          | (       | 0        |        |         |          | 9,000     | 0.0    | 0.0   | 0.0    | 0.0    | ű.Ö   |          | 100   |
| St <b>ung</b> Treng | 10, 980     |          |         | 0        | 1      | 1       | i        | 10, 980   | 0.0    | 0.0   | 0.0    | 0.0    | 0.0   |          | 100   |
| Ratanakiri          | 4, 950      |          | [       | 0        |        | •       |          | 4, 950    | 0.0    | 0.0   | 0.0    | 0.0    | Õ.Õ   |          | 10a.  |
| Kondulkiri          | 4.100       | [        | (       | 0        |        | ;<br>:  |          | 4, 100    | 0.0    | 0.0   | 0.0    | 0.0    | 0.0   | 0.0      | 100.  |
| <b>Cra</b> tie      | 27, 180     | 2, 547   | ]       | 2, 547   | 0      | 1, 317  | 1        | 21, 316   | 9.4    | 0.0   | 9 4    | 0.0    | 12. 2 | 0.0      | 78    |
| Total               | 8. 844, 600 | 88, 290  | 88, 437 | 116 727  |        |         | 121 000  | 1 448 117 | 2 8    | 11    | 9.6    | (      | 3.9   | 6.6      |       |