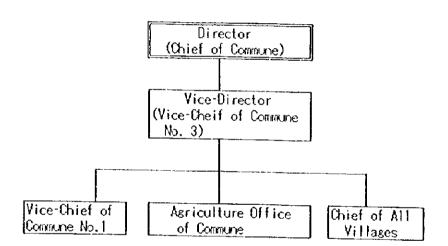

# L6 FEASIBILITY STUDY AREA

Figure I.6.1 Organization Chart of Ksach kandal District Office

Figure I.6.2 Organization Chart of Commune Office

Table 1.6.1 Administrative Status of Boeng Phtea Area

|              |             |                       |        | No. of | Averaged    |               |            |            |
|--------------|-------------|-----------------------|--------|--------|-------------|---------------|------------|------------|
| District     | Commune     | Village               |        |        | Family Size |               | No. of CCC | No. of VEC |
| ksach Kandat | Prek Tamerk | Svay Att Leu          | 837    | 159    |             |               |            | ]          |
|              | •           | Svay Att kandal       | 881    | 123    | 5,37        |               |            | l          |
|              |             | Svay Att Krom         | 869    | 149    | 5.83        |               |            |            |
|              |             | Knong                 | 1.812  | 291    | 5,54        |               |            |            |
|              | ļ           | Boens Kasnchap Cheuns | 1.074  | 196    | 5.48        |               | 1 0000     |            |
|              | }           | Boens Kasnchao Ibons  | 1,088  | 209    | 5.21        |               |            |            |
| A.k. Russei  |             | Prek Tamerk           | 808    | 163    |             | !             |            |            |
|              | 1           | Antuna                | 1,184  | 216    | 5.48        |               |            |            |
|              |             | Sub-Total             | 8,133  | 1,506  | 5.40        |               | ļ          |            |
|              | Pux Russei  | Aen Chene Leu         | 1,690  |        |             |               |            |            |
|              |             | Ash Cheng Krom        | 1.610  |        | 5.37        |               | 1          |            |
|              |             | Kroch Seauch          | 1,793  |        |             | 1             | ĺ          |            |
|              |             | Puk Reusei Leu        | 1,631  | 300    | 5.44        | 1             | 1 (30)     | i          |
|              |             | Puk Reusei kandal     | 1.406  | 256    |             | }             |            |            |
|              |             | Pul Reusei Krom       | 1,900  |        |             | 1 000 in      |            |            |
|              | •           | Sub-Total             | 10.110 |        |             | Ksach Kandali |            |            |
|              | Santuna     | Theei                 | 982    | 192    |             |               | 1 000      |            |
|              | Vihearsour  | Prei Chas             | 1,615  | 312    | 5.18        | ļ             |            |            |
|              |             | Seda                  | 1,422  |        |             |               |            |            |
|              |             | Vihearsour Cheuns     | 2,073  |        |             |               | 1 000      |            |
|              |             | Vihearsour Ibona      | 1.413  |        |             |               | . 500      |            |
|              |             | Sub-Total             | 6,523  |        |             |               |            |            |
|              | Prek Aspil  | la lui                | 1,285  |        | 5.84        |               | 1 (000     |            |
|              | 1           | Total                 | 27,003 | 4,992  | 5,42        | ļ             | 5          |            |