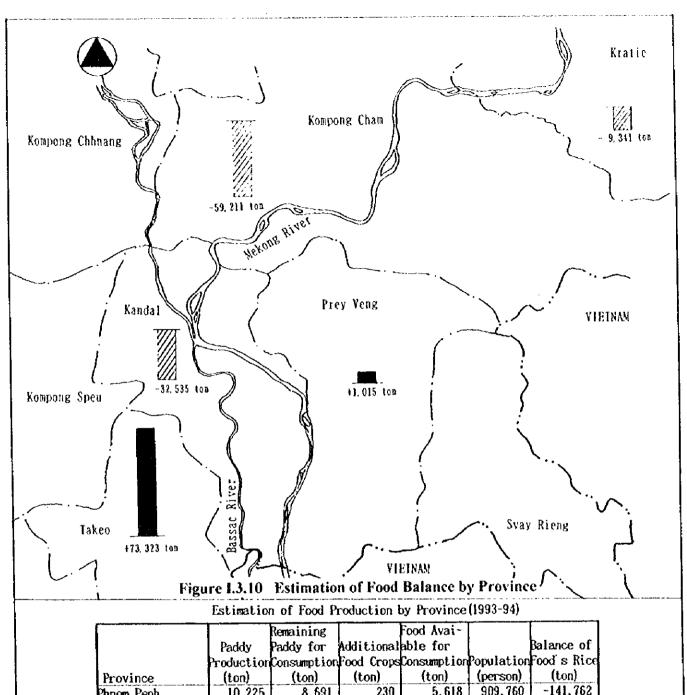

|                   |            | Remaining   |            | Food Avai-  |            |             |
|-------------------|------------|-------------|------------|-------------|------------|-------------|
|                   |            |             | Additional |             |            | Balance of  |
|                   | Production | Consumption | Food Crops | Consumption | Population | Food's Rice |
| Province          | (ton)      | (ton)       | (ton)      | (ton)       | (person)   | (ton)       |
| Phnom Penh        | 10,225     | 8,691       | 230        | 5,618       | 909,760    |             |
| (andal            | 166, 635   | 141,640     | 23,675     | 111,491     | 889.050    |             |
| Compong Cham      | 283,645    | 241,099     | 20, 100    | 169, 581    | 1,412,300  |             |
| Svay Rieng        | 156,576    | 133, 090    | 1,000      | 83,526      | 440,015    |             |
| rey Veng          | 272,007    | 231, 206    | 7,600      | 150,948     |            |             |
| lakeo             | 309, 455   | 263, 037    | 11,800     | 174,883     | 626,910    |             |
| Kompong Thom      | 122,000    | 103,700     | 5,000      | 69,294      | 490, 120   |             |
| Siem Reap         | 205, 200   | 174, 420    | 4,200      | 112.380     | 594,890    | <i></i>     |
| Battambang        | 217.300    | 184, 705    | 2,850      | 117,367     | 628, 320   | 15,580      |
| Banteay Mean Chey | 148,600    | 126,310     | 1,100      | 79,412      | 414, 490   |             |
| Pursat            | 74,795     | 63,576      | 900        | 40,317      | 290, 300   | -6,713      |
| Kompong Chhnang   | 92,411     | 78,549      | 3,015      | 51,715      | 320, 175   | -155        |
| Sihanouk Ville    | 10,900     | 9,265       | 55         | 5,799       | 82,650     | -7,591      |
| Kampot            | 115,305    | 98,009      | 6,100      | 66,866      | 453, 570   | -6,615      |
| Koh Kong          | 6,000      | 5,100       | 200        | 3,362       | 68,355     | -7,711      |
| Kompong Speu      | 84,950     | 72,207      | 4,500      | 49,268      | 472, 105   | -27,212     |
| Preah Vihear      | 29,175     | 24,799      | 500        | 15,875      | 100,490    | -405        |
| Stung Treng       | 16,452     | 13,984      | 850        | 9,520       | 57,975     | 128         |
| Ratanakiri        | 14,690     | 12,485      | 500        | 8,241       | 68,500     | -2.856      |
| Mondulkiri        | 4,750      | 4,037       |            | 2,503       | 23,500     | -1,302      |
| iratie            | 42,279     | 35, 937     | 5,800      | 28,081      | 231,000    | -9,341      |
| Total             | 2,383,350  | 2,025,847   | 99,975     | 1,356,047   | 9,500,000  | -183,000    |