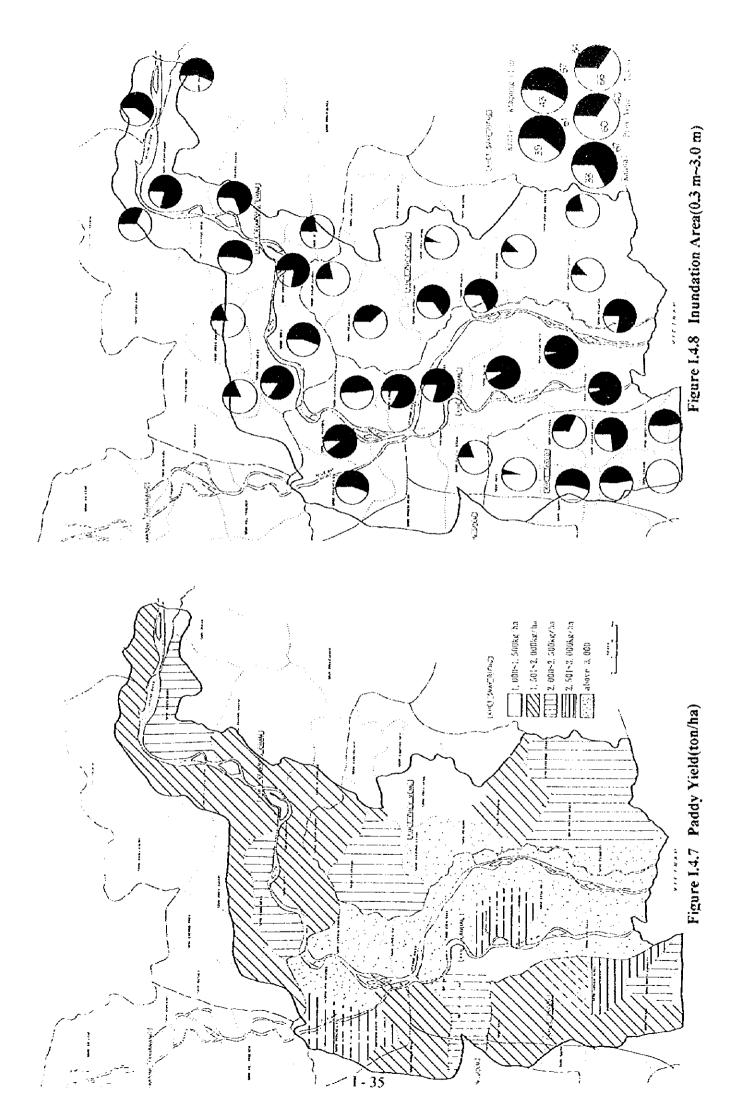

363     | 2, 213         | 1, 202   | <b>.</b> 5, 150 | 7. 890  | 9, 128  |          | 8, 3,00  |          |         |          |
| Kha Kang                 | \$00    | · -     | 998     |          | 683        | 3, 714         | 3, 619   |                 |         | 8, 930  |          |          |          | 17,000  |          |
| Sab-Total                | 1, 200  | 314     | 3,015   | 9, 444   | 7, 721     | 11, 178        |          | 17, 417         | 21, 000 |         | 39, 900  |          | 33, 700  | 33,000  | 30.0     |
| Total                    | 19, 600 | 51, 591 | 68, 415 | 68, 125  | 54, 424    | 70, 578        | 73, 628  | 82, 071         | 86, 800 | 82.088  | 111, 400 | 118, 800 | 111, 150 | 108 900 | 101.1    |







Figure L4.5 Gross Crop Production Value per Hectare















Table L5.1 Comprehensive Evaluation of Zones

|                          |                                                         | Total                                                                                                    |                                                      |                            | 29       | 34  | 21 | 25 | 28        | 44 | 37 | 26 | 50 | 52 | 36             | 45  | 27 |
|--------------------------|---------------------------------------------------------|----------------------------------------------------------------------------------------------------------|------------------------------------------------------|----------------------------|----------|-----|----|----|-----------|----|----|----|----|----|----------------|-----|----|