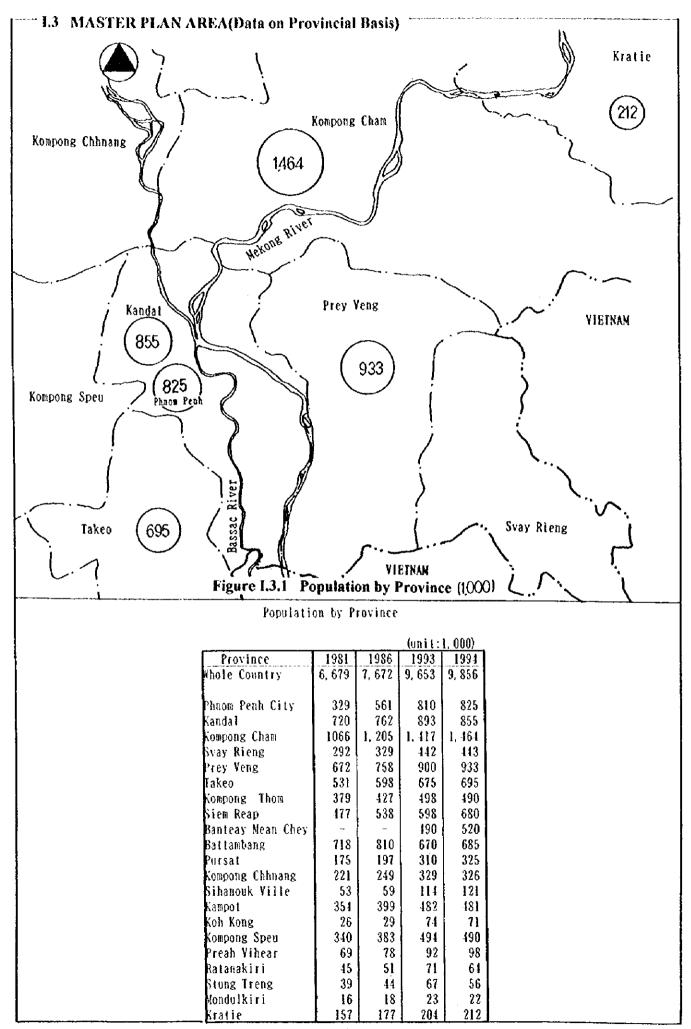

# Land Use of Provinces Concerned to the Study Area

|                        | Xandal | Kompong<br>Cham | Kratie | Prey<br>Yeng | Takeo  | (vait: km)<br>Phnom<br>Penh | 2)<br>Total | (%)    |
|------------------------|--------|-----------------|--------|--------------|--------|-----------------------------|-------------|--------|
| Urban/cities           | 1      | 4               | 0      | 0            | 0      | 27                          | 32          | 0.09   |
| Cultivable Lands       | 2, 276 | 5, 218          | 1,096  | 4.390        | 2,644  | 298                         | 15, 922     | 47. 16 |
| Forest/Shrub           | 935    | 3, 889          | 10.517 | 321          | 505    | 31                          | 16, 198     | 47. 98 |
| Grasslands             | 78     | 8               | 105    | 50           | 233    | 19                          | 491         | 1. 45  |
| Marshes/Water Surfaces | 282    | 202             | 310    | 74           | 46     | 21                          | 941         | 2.79   |
| Barren lands           | 91     | 39              | 33     | 12           | 2      | 9                           | 177         | 0.52   |
| Total                  | 3, 583 | 9, 358          | 12,061 | 4, 847       | 3, 430 | 402                         | 33, 761     | 100.00 |