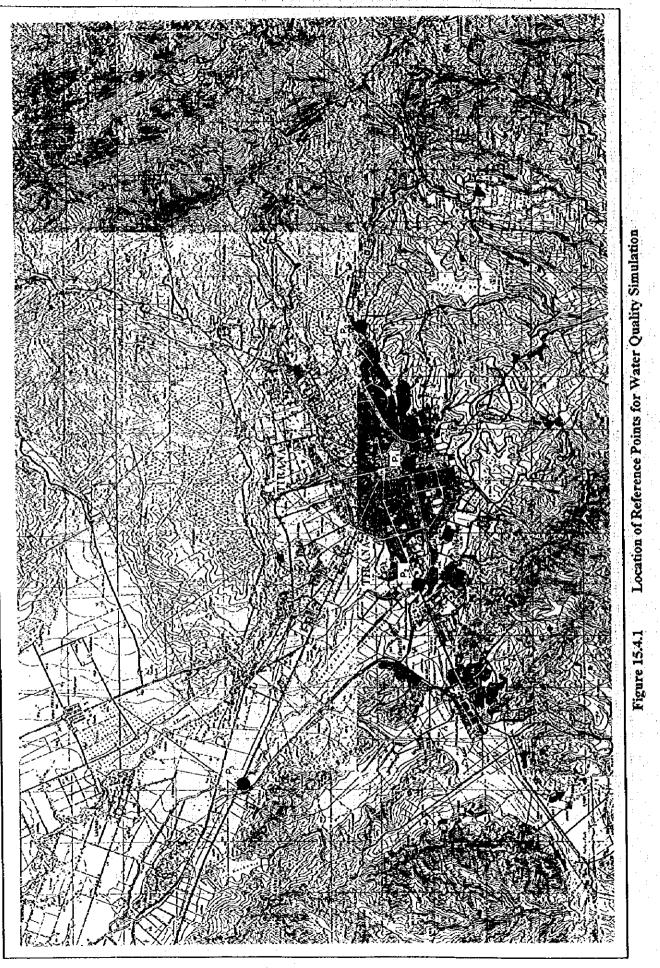

cated at the most downstream of the Lana North and Lana South interceptor mains.
- c. Crossing point of Durres road over the Lana River (sampling point of water quality examination)

Location of these reference points are indicated in Figure 15.4.1.

3) Estimation of low flow in the Lana River

Monthly river flow measurement data for the past 20 years at Shetitorja Deshmort bridge in the Lana River as shown in Table 2.1.3 in the Main Report were referred to estimate the low flow.

As a base figure of the Lana River,  $0.287 \text{ m}^3$ /sec which was average figure for 6 month period in dry season (May to November) was adopted. The low flow at  $0.167 \text{ m}^3$ /sec was then established deducting  $0.120 \text{ m}^3$ /sec of present sewage flow from the above base figure.

# 15.4.1-1



Ć

Specific low flow (7.61 x  $10^{-5}$  m<sup>3</sup>/sec.ha) of the Lana River at the Shetitorja Deshmort bridge was obtained dividing the above low flow by the river basin area (2,200 ha). The low flow at respective reference points of water quality simulation was then calculated by multiplying this specific low flow and their river basin area.

# 4) Natural pollution load

3

)

Natural pollution load at the Lana River was estimated as follows:

- Run-off natural pollution load (40.7 kg/day) at the most upstream of the Lana River was calculated by multiplying the water quality examination data (1.5 mg/l) as agricultural wastewater and the flow rate measurement (0.314 m<sup>3</sup>/sec).
- b. Net run-off natural pollution load (36.0 kg/day) was then calculated by deducting pollution t