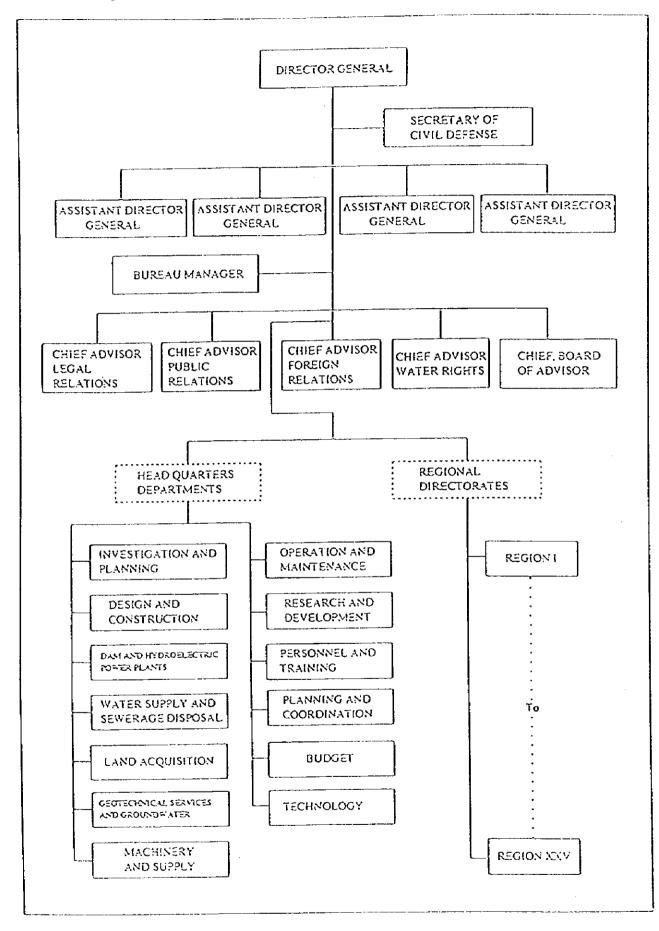

| 2                       | 2             | 1              |
| 6              | 3             | м   | 10  | 1         |                     | 2                       | 2             | រ              |
| 7              |               |     |     |           |                     |                         |               |                |
| 8              |               |     |     |           |                     | · ·                     |               |                |
| 9              |               |     |     |           |                     |                         |               |                |
| 10             |               |     |     |           |                     |                         |               |                |





# **Organization Chart of GDRS**



# **Organization Chart of DSI**



**B-43** 

# FIGURE-B-4 Organization Chart of Irrigation Cooperative

1) Urunlu Irrigation Cooperative



# 2) Kalesekisi Irrigation Cooperative



3)Kuskara Irrigation Cooperative





5)K.Karistiran Irrigation Cooperative



Chapter 2 Village affairs Article 12 : Village Affairs divide into two 1. Compulsory works (affairs)

2. Works that depend on the villagers wish

Villagers are punished if they don't do the compulsory works. There is no punishment in the works that depend on them to do. In the works that depend on the villagers wish, more than half of the village assembly commands and in the places that belong to the province the governor of the province, and in the villages that belong to a district the governor of that district decides. Once the