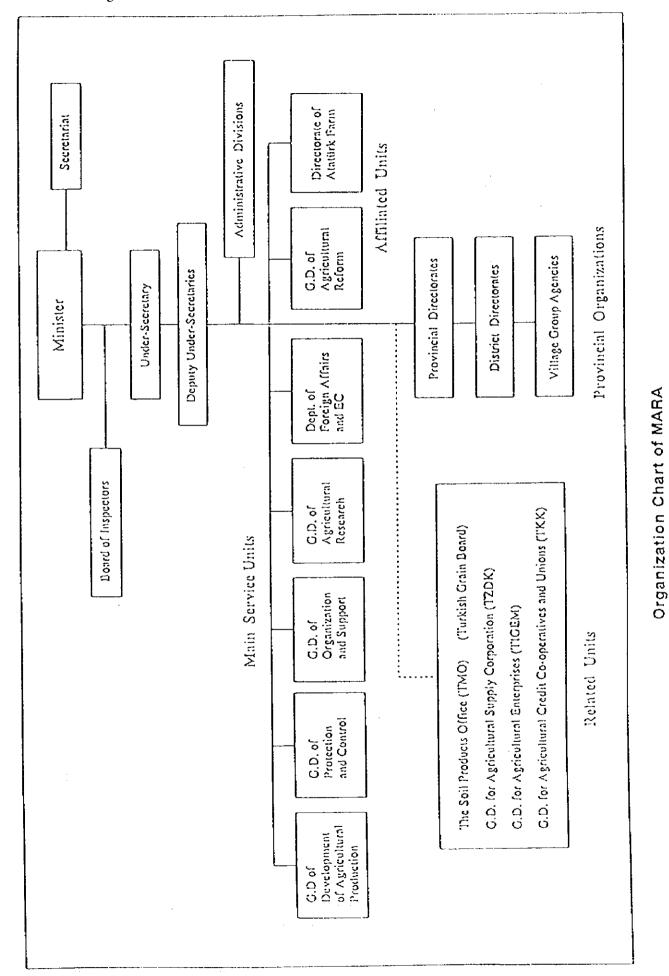

### JAPAN INTERNATIONAL COOPERATION AGENCY (JICA)

GENERAL DIRECTORATE OF RURAL SERVICES (GDRS) REPUBLIC OF TURKEY

#### TABLE OF ANNEXES

- ANNEX A AGRICULTURE AND RURAL INFRASTRUCTURE
- ANNEX B RURAL SOCIOLOGY AND FARMER'S ORGANIZATION
- ANNEX C AGRONOMY
- ANNEX D AGROECONOMY/PROJECT EVALUATION
- ANNEX E WATER RESOURCES/IRRIGATION
- ANNEX F DESIGN AND COST ESTIMATION
- ANNEX G EVNIRONMENT/SOIL
- ANNEX H LONG LIST AND SHORT LIST

# AGRICULTURE AND RURAL INFRASTRUCTURE

#### A NNEX A AGRICULTURE AND RURAL INFRASTRUCTURE

- Table A.1
   General Inventory of Services Application by GDRS
- Table A.2
   Inventory for Soil and Water Sources Development
- Table A.3 Tendency of Soil and Water Source Development
- Table A.4
   Drainage Problem Dispersion by Province
- Table A.5Present and Future Land Consolidation services (Irrigation<br/>Department)
- Table A.6
   List of Land Consolidation Project (Irrigation Department)
- Table A.7 Land Consolidation Project (Short-term Plan)
- Table A.8 Village Drinking Water Inventory
- Table A.9
   High Priority City on Drinking Water Improvement
- Table A.10 Village Drinking Water Facility (Total), 1995
- Table A.11Village Drinking Water Facility with Insufficient Water Resources,1995
- Table A.12
   Sewerage Development Plan (1995 Jan. 1st)
- Table A.13 Village Roads by Region
- Table A.14
   High Priority City on Village Road Development
- Table A.15
   On-going Project Concerned International Loan (GDRS)
- Table A.16 Related Master Plan on Study Area (GDRS)