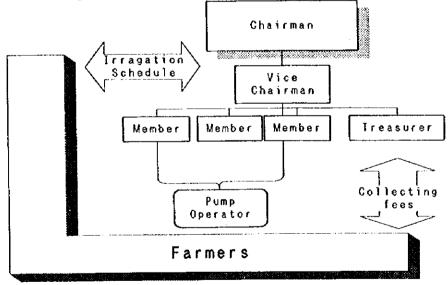

|                         |               |                |
| 8              |               |     |     |           |                     | · ·                     |               |                |
| 9              |               |     |     |           |                     |                         |               |                |
| 10             |               |     |     |           |                     |                         |               |                |





# **Organization Chart of GDRS**



# **Organization Chart of DSI**



**B-43** 

# FIGURE-B-4 Organization Chart of Irrigation Cooperative

1) Urunlu Irrigation Cooperative



# 2) Kalesekisi Irrigation Cooperative



3)Kuskara Irrigation Cooperative





5)K.Karistiran Irrigation Cooperative



Chapter 2 Village affairs Article 12 : Village Affairs divide into two 1. Compulsory works (affairs)

2. Works that depend on the villagers wish

Villagers are punished if they don't do the compulsory works. There is no punishment in the works that depend on them to do. In the works that depend on the villagers wish, more than half of the village assembly commands and in the places that belong to the province the governor of the province, and in the villages that belong to a district the governor of that district decides. Once they say 'yes' that work becomes compulsory for all the villagers and if not done, the villagers will be punished.

Article 13: The compulsory works of the villagers.

- 1. To dry the marshlands within the borders of the village because mosquitoes live there and th