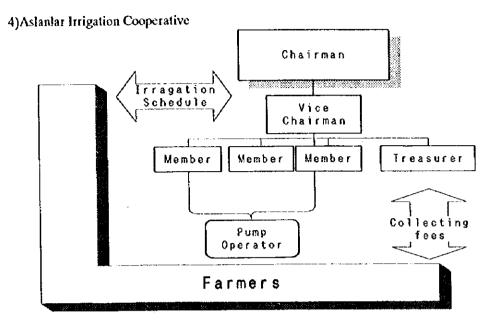

|     |     |           |                     |                         |               |                |
| 8              |               |     |     |           |                     | · ·                     |               |                |
| 9              |               |     |     |           |                     |                         |               |                |
| 10             |               |     |     |           |                     |                         |               |                |





# **Organization Chart of GDRS**



# **Organization Chart of DSI**



**B-43** 

# FIGURE-B-4 Organization Chart of Irrigation Cooperative

1) Urunlu Irrigation Cooperative



# 2) Kalesekisi Irrigation Cooperative



3)Kuskara Irrigation Cooperative





5)K.Karistiran Irrigation Cooperative



Chapter 2 Village affairs Article 12 : Village Affairs divide into two 1. Compulsory works (affairs)

2. Works that depend on the villagers wish

Villagers are punished if they don't do the compulsory works. There is no punishment in the works that depend on them to do. In the works that depend on the villagers wish, more than half of the village assembly commands and in the places that belong to the province the governor of the province, and in the villages that belong to a district the governor of that district decides. Once they say 'yes' that work becomes compulsory for all the villagers and if not done, the villagers will be punished.

Article 13: The compulsory works of the villagers.

- 1. To dry the marshlands within the borders of the vil