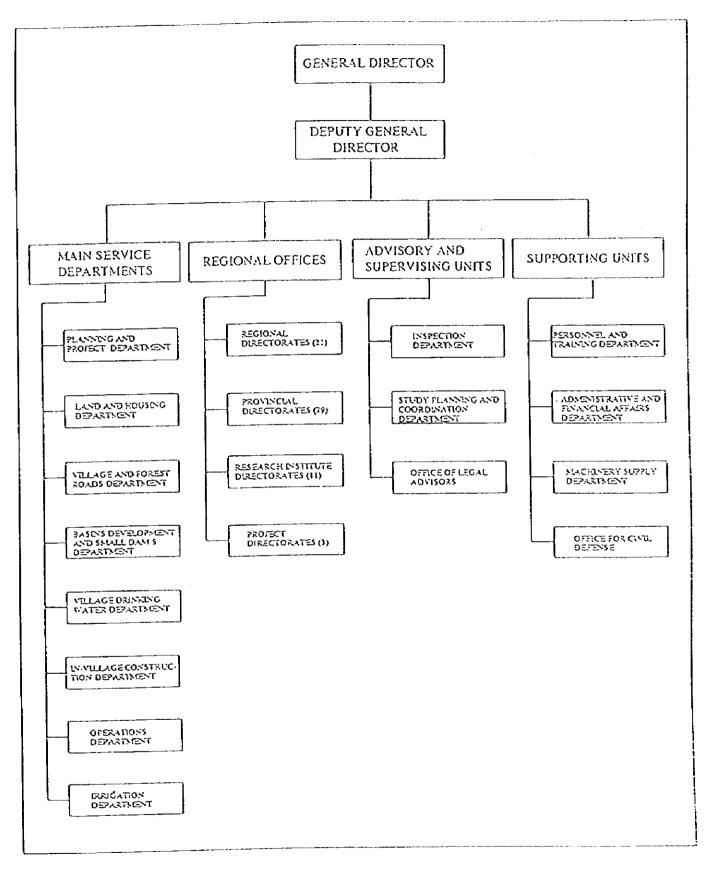

| 1         |                     | 2                       | 2             | 1              |
| 6              | 3             | м   | 10  | 1         |                     | 2                       | 2             | រ              |
| 7              |               |     |     |           |                     |                         |               |                |
| 8              |               |     |     |           |                     | · ·                     |               |                |
| 9              |               |     |     |           |                     |                         |               |                |
| 10             |               |     |     |           |                     |                         |               |                |





# **Organization Chart of GDRS**



# **Organization Chart of DSI**



**B-43** 

# FIGURE-B-4 Organization Chart of Irrigation Cooperative

1) Urunlu Irrigation Cooperative



# 2) Kalesekisi Irrigation Cooperative



3)Kuskara Irrigation Cooperative





5)K.Karistiran Irrigation Cooperative



Chapter 2 Village affairs Article 12 : Village Affairs divide into two 1. Compulsory works (affairs)

2. Works that depend on the villagers wish

Villagers are punished if they don't do the compulsory works. There is no punishment in the works that depend on them to do. In the works that depend on the villagers wish, more than half of the village assembly commands and in the places that belong to the province the governor of the province, and in the villages that belong to a district the governo