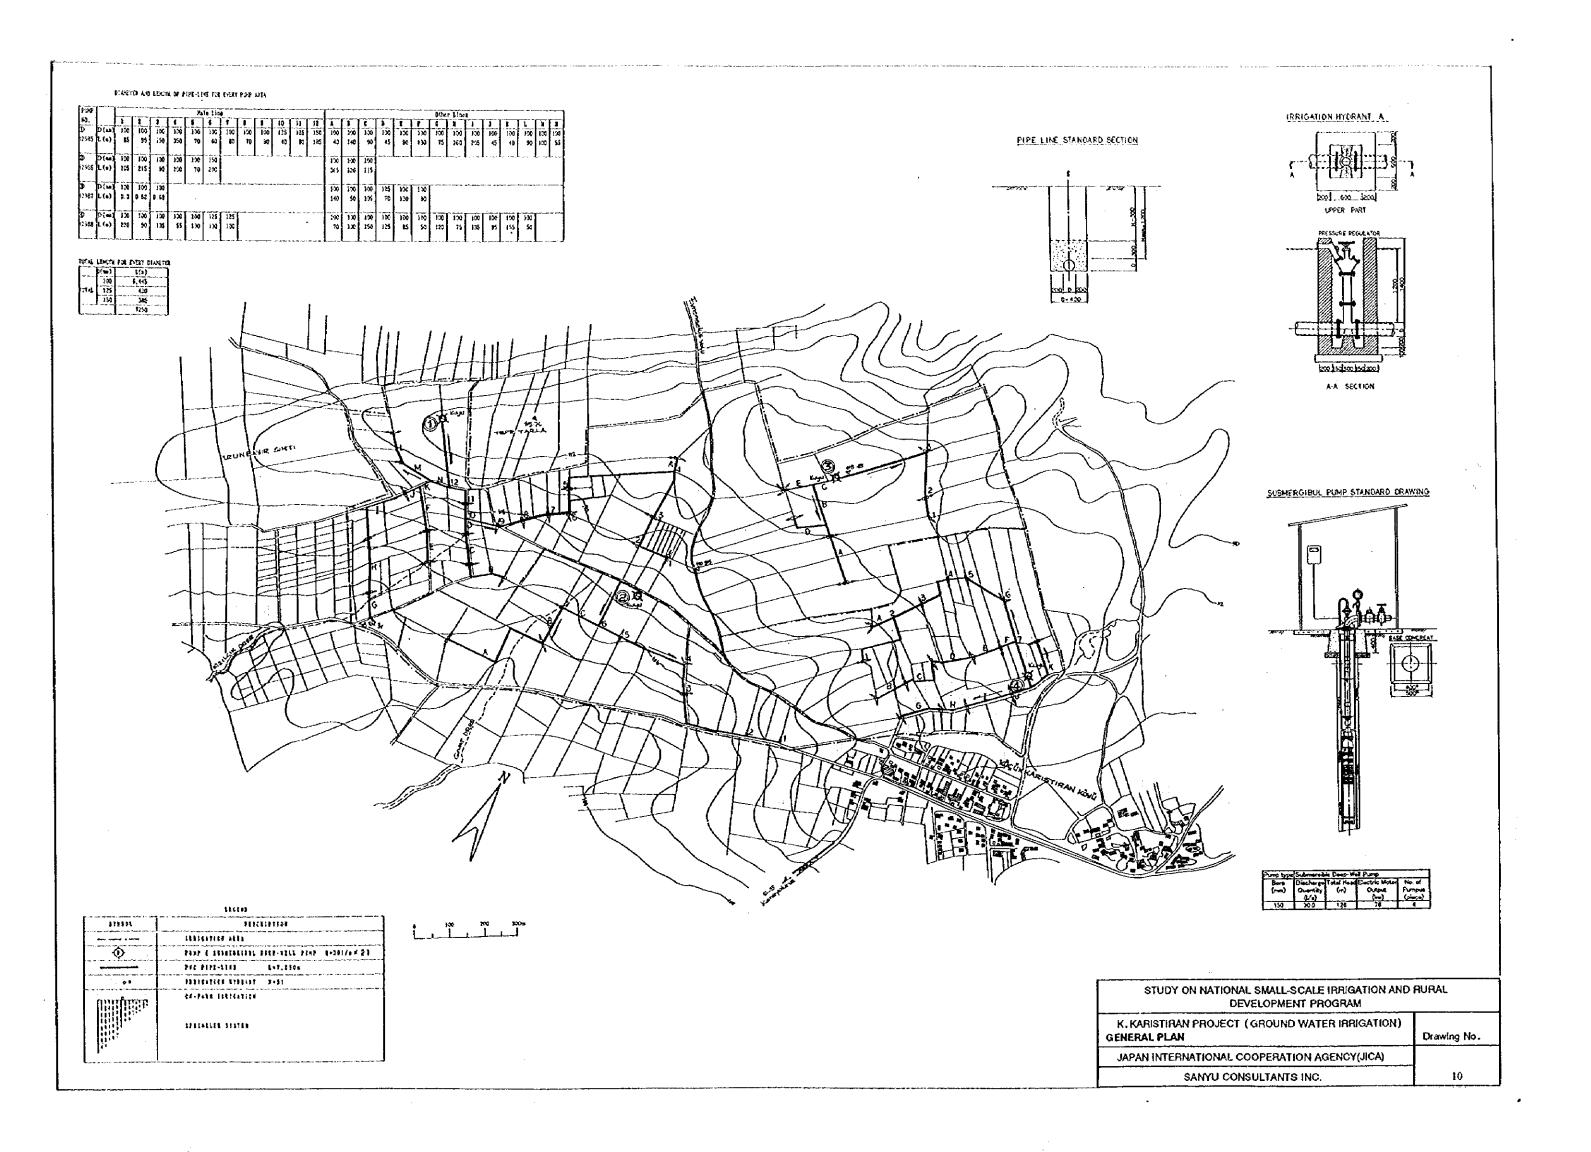

## LIST OF DRAWINGS

| DWG.NO | PROJECT NAME                                  | DESCRIPTION                                    |
|--------|-----------------------------------------------|------------------------------------------------|
| 1-1    | HACILAR PROJECT (PUMP IRRIGATION)             | GENERAL PLAN                                   |
| 1-2    | HACILAR PROJECT (PUMP IRRIGATION)             | PUMP STATION AND DISTRIBUTION POND             |
| 1-3    | HACILAR PROJECT (PUMP IRRIGATION)             | PLAN AND PROFILE OF FEEDER WATER PIPELINE      |
| 2      | URUNLU PROJECT (GROUNDWATER IRRIGATION)       | GENERAL PLAN                                   |
| 3      | KALESEKISI PROJECT (PUMP IRRIGATION)          | GENERAL PLAN                                   |
| 4      | CAMLIBEL PROJECT (LAND CONSOLIDATION)         | GENERAL PLAN                                   |
| 5-1    | KOZLUK PROJECT (WEIR IRRIGATION)              | GENERAL PLAN                                   |
| 5-2    | KOZLUK PROJECT (WEIR IRRIGATION)              | PLAN OF DIVERSION DAM                          |
| 5-3    | KOZLUK PROJECT (WEIR IRRIGATION)              | ELEVATION AND TYPICAL SECTION OF DIVERSION DAM |
| 6      | KUSKARA PROJECT (SOIL CONSERVATION)           | GENERAL PLAN                                   |
| 7-1    | OZDENK PROJECT (DAM IRRIGATION)               | GENERAL PLAN                                   |
| 7-2    | OZDENK PROJECT (DAM IRRIGATION)               | DAM PLAN                                       |
| 7-3    | OZDENK PROJECT (DAM IRRIGATION)               | DAM LONGITUDINAL SECTION                       |
| 7-4    | OZDENK PROJECT (DAM IRRIGATION)               | DAM STANDARD SECTION                           |
| 7-5    | OZDENK PROJECT (DAM IRRIGATION)               | TERRCE WORK                                    |
| 8      | ASLANLAR PROJECT (GROUNDWATER IRRIGATION)     | GENERAL PLAN                                   |
| 9-1    | ILYASKOY PROJECT (DAM IRRIGATION)             | GENERAL PLAN                                   |
| 9-2    | ILYASKOY PROJECT (DAM IRRIGATION)             | DAM PLAN                                       |
| 9-3    | ILYASKOY PROJECT (DAM IRRIGATION)             | DAM LONGITUDINAL SECTION                       |
| 9-4    | ILYASKOY PROJECT (DAM IRRIGATION)             | DAM STANDARD SECTION                           |
| 10     | K.KARISTIRAN PROJECT (GROUNDWATER IRRIGATION) | GENERAL PLAN                                   |
| 11     | KALESEKISI, ASLANLAR AND ILYASKOY PROJECTS    | PUMP STATION AND FARM POND STANDARD DRAWINGS   |