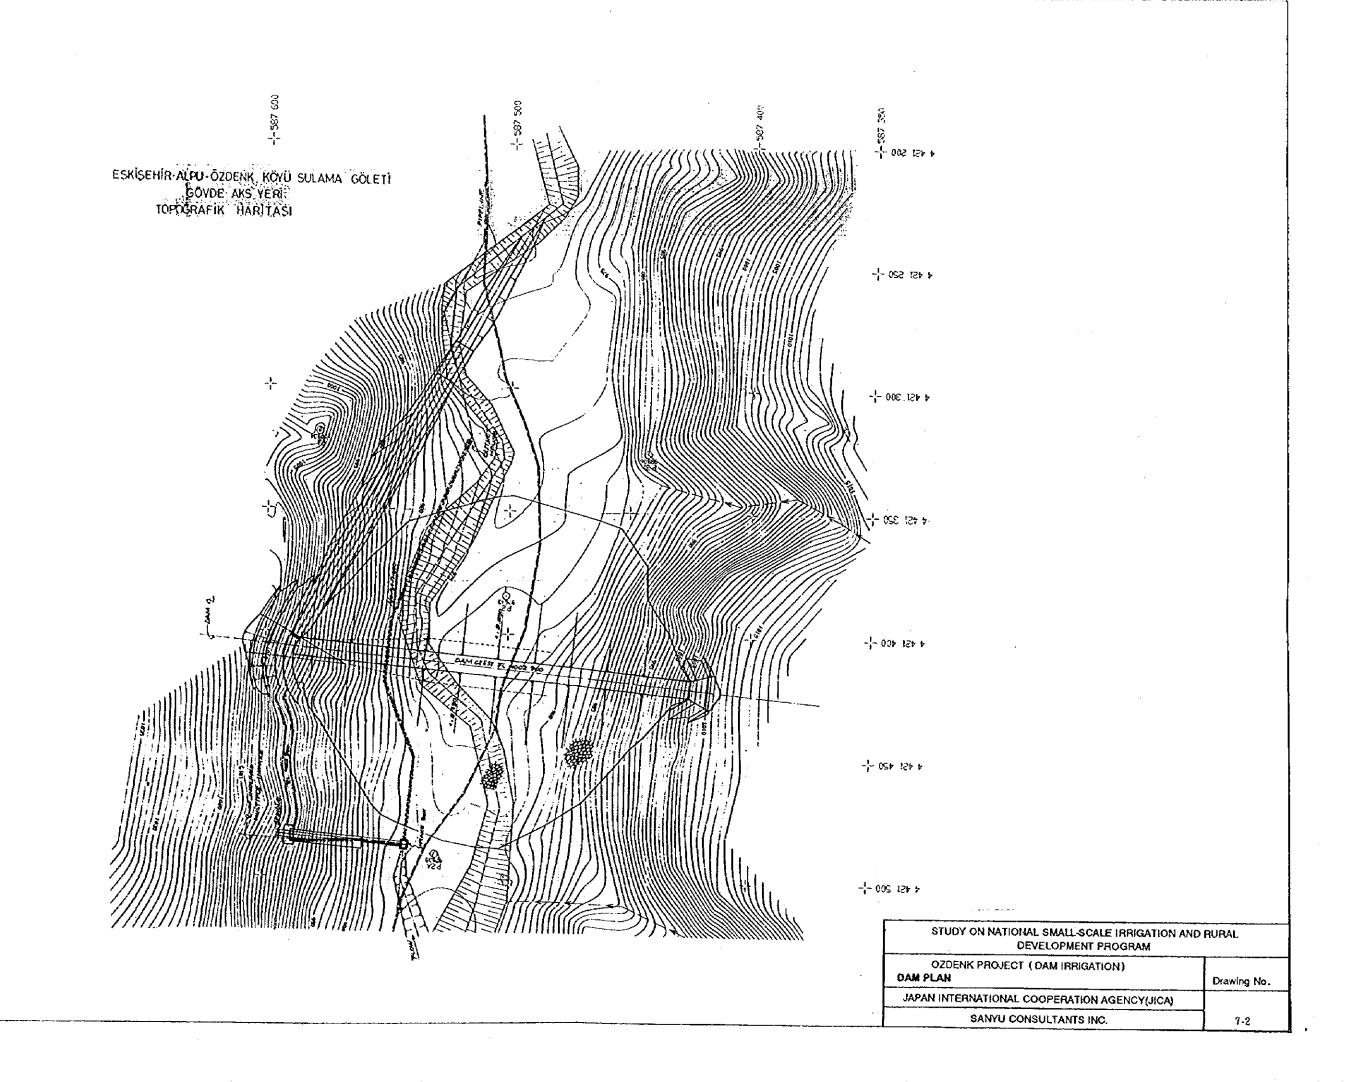

## LIST OF DRAWINGS

| DWG.NO | PROJECT NAME                                  | DESCRIPTION                                    |
|--------|-----------------------------------------------|------------------------------------------------|
| 1-1    | HACILAR PROJECT (PUMP IRRIGATION)             | GENERAL PLAN                                   |
| 1-2    | HACILAR PROJECT (PUMP IRRIGATION)             | PUMP STATION AND DISTRIBUTION POND             |
| 1-3    | HACILAR PROJECT (PUMP IRRIGATION)             | PLAN AND PROFILE OF FEEDER WATER PIPELINE      |
| 2      | URUNLU PROJECT (GROUNDWATER IRRIGATION)       | GENERAL PLAN                                   |
| 3      | KALESEKISI PROJECT (PUMP IRRIGATION)          | GENERAL PLAN                                   |
| 4      | CAMLIBEL PROJECT (LAND CONSOLIDATION)         | GENERAL PLAN                                   |
| 5-1    | KOZLUK PROJECT (WEIR IRRIGATION)              | GENERAL PLAN                                   |
| 5-2    | KOZLUK PROJECT (WEIR IRRIGATION)              | PLAN OF DIVERSION DAM                          |
| 5-3    | KOZLUK PROJECT (WEIR IRRIGATION)              | ELEVATION AND TYPICAL SECTION OF DIVERSION DAM |
| 6      | KUSKARA PROJECT (SOIL CONSERVATION)           | GENERAL PLAN                                   |
| 7-1    | OZDENK PROJECT (DAM IRRIGATION)               | GENERAL PLAN                                   |
| 7-2    | OZDENK PROJECT (DAM IRRIGATION)               | DAM PLAN                                       |
| 7-3    | OZDENK PROJECT (DAM IRRIGATION)               | DAM LONGITUDINAL SECTION                       |
| 7-4    | OZDENK PROJECT (DAM IRRIGATION)               | DAM STANDARD SECTION                           |
| 7-5    | OZDENK PROJECT (DAM IRRIGATION)               | TERRCE WORK                                    |
| 8      | ASLANLAR PROJECT (GROUNDWATER IRRIGATION)     | GENERAL PLAN                                   |
| 9-1    | ILYASKOY PROJECT (DAM IRRIGATION)             | GENERAL PLAN                                   |
| 9-2    | ILYASKOY PROJECT (DAM IRRIGATION)             | DAM PLAN                                       |
| 9-3    | ILYASKOY PROJECT (DAM IRRIGATION)             | DAM LONGITUDINAL SECTION                       |
| 9-4    | ILYASKOY PROJECT (DAM IRRIGATION)             | DAM STANDARD SECTION                           |
| 10     | K.KARISTIRAN PROJECT (GROUNDWATER IRRIGATION) | GENERAL PLAN                                   |
| 11     | KALESEKISI, ASLANLAR AND ILYASKOY PROJECTS    | PUMP STATION AND FARM POND STANDARD DRAWINGS   |