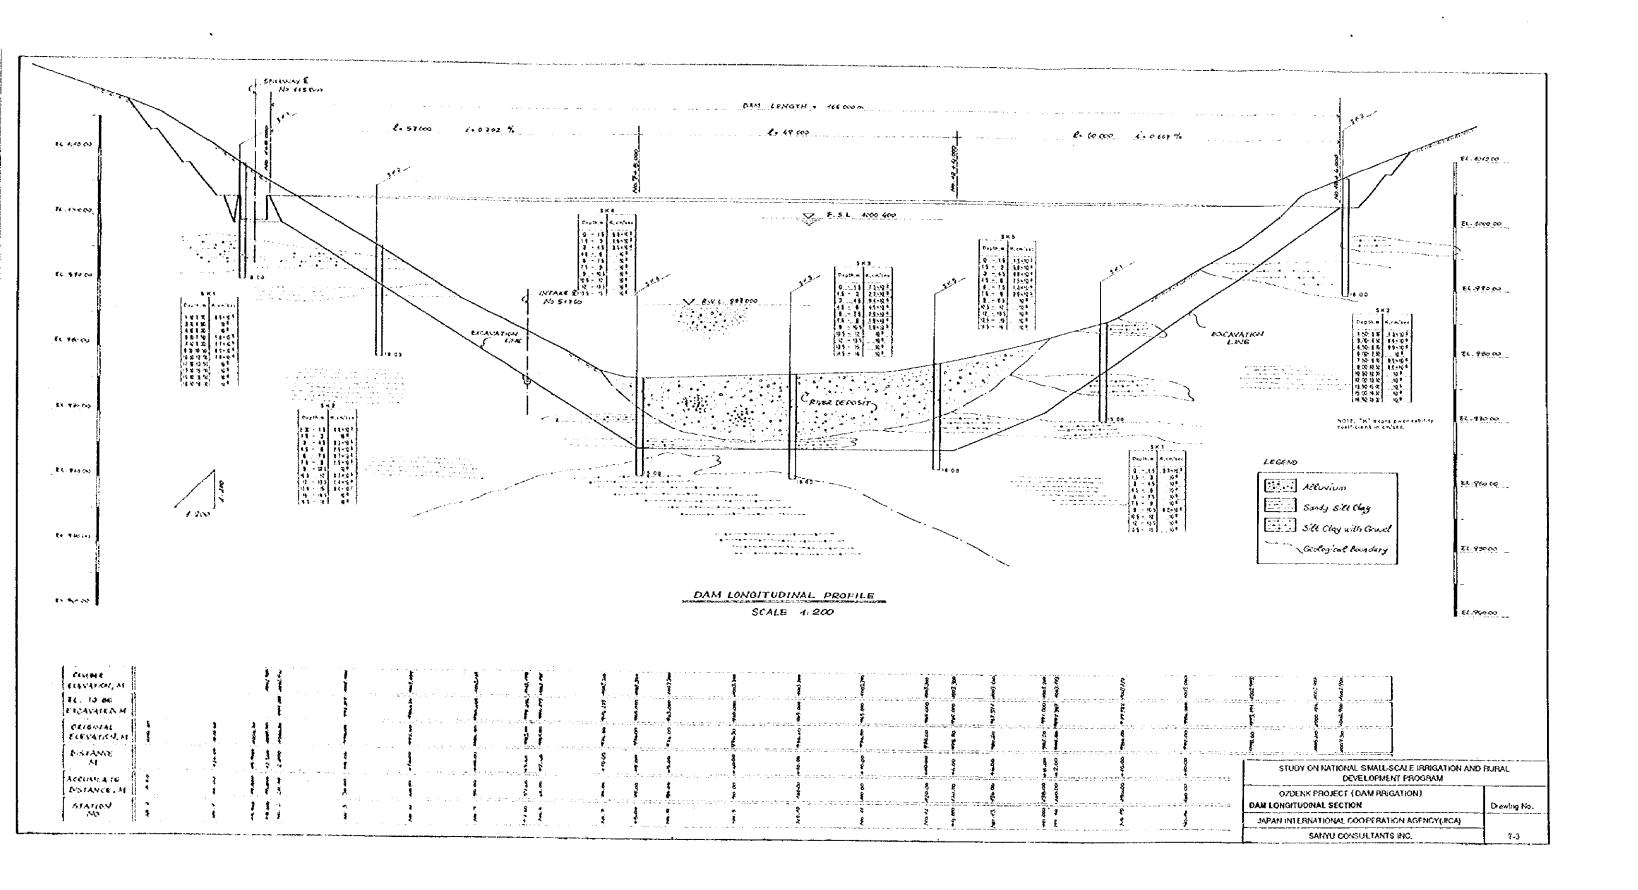

## LIST OF DRAWINGS

| DWG.NO | PROJECT NAME                                  | DESCRIPTION                                    |
|--------|-----------------------------------------------|------------------------------------------------|
| 1-1    | HACILAR PROJECT (PUMP IRRIGATION)             | GENERAL PLAN                                   |
| 1-2    | HACILAR PROJECT (PUMP IRRIGATION)             | PUMP STATION AND DISTRIBUTION POND             |
| 1-3    | HACILAR PROJECT (PUMP IRRIGATION)             | PLAN AND PROFILE OF FEEDER WATER PIPELINE      |
| 2      | URUNLU PROJECT (GROUNDWATER IRRIGATION)       | GENERAL PLAN                                   |
| 3      | KALESEKISI PROJECT (PUMP IRRIGATION)          | GENERAL PLAN                                   |
| 4      | CAMLIBEL PROJECT (LAND CONSOLIDATION)         | GENERAL PLAN                                   |
| 5-1    | KOZLUK PROJECT (WEIR IRRIGATION)              | GENERAL PLAN                                   |
| 5-2    | KOZLUK PROJECT (WEIR IRRIGATION)              | PLAN OF DIVERSION DAM                          |
| 5-3    | KOZLUK PROJECT (WEIR IRRIGATION)              | ELEVATION AND TYPICAL SECTION OF DIVERSION DAM |
| 6      | KUSKARA PROJECT (SOIL CONSERVATION)           | GENERAL PLAN                                   |
| 7-1    | OZDENK PROJECT (DAM IRRIGATION)               | GENERAL PLAN                                   |
| 7-2    | OZDENK PROJECT (DAM IRRIGATION)               | DAM PLAN                                       |
| 7-3    | OZDENK PROJECT (DAM IRRIGATION)               | DAM LONGITUDINAL SECTION                       |
| 7-4    | OZDENK PROJECT (DAM IRRIGATION)               | DAM STANDARD SECTION                           |
| 7-5    | OZDENK PROJECT (DAM IRRIGATION)               | TERRCE WORK                                    |
| 8      | ASLANLAR PROJECT (GROUNDWATER IRRIGATION)     | GENERAL PLAN                                   |
| 9-1    | ILYASKOY PROJECT (DAM IRRIGATION)             | GENERAL PLAN                                   |
| 9-2    | ILYASKOY PROJECT (DAM IRRIGATION)             | DAM PLAN                                       |
| 9-3    | ILYASKOY PROJECT (DAM IRRIGATION)             | DAM LONGITUDINAL SECTION                       |
| 9-4    | ILYASKOY PROJECT (DAM IRRIGATION)             | DAM STANDARD SECTION                           |
| 10     | K.KARISTIRAN PROJECT (GROUNDWATER IRRIGATION) | GENERAL PLAN                                   |
| 11     | KALESEKISI, ASLANLAR AND ILYASKOY PROJECTS    | PUMP STATION AND FARM POND STANDARD DRAWINGS   |