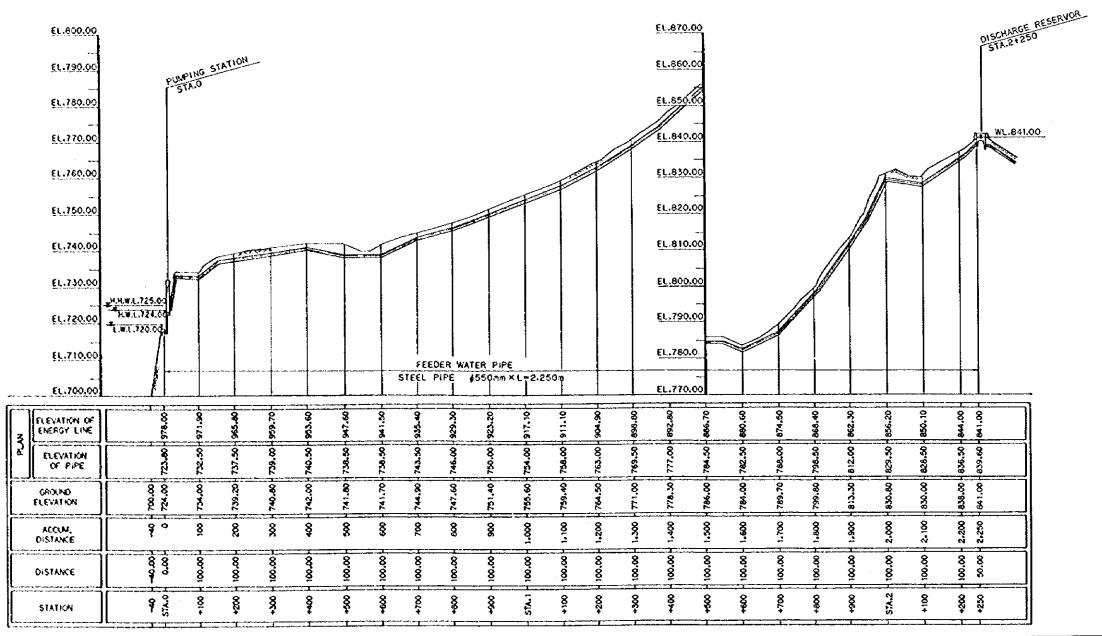

#### PROFILE OF FEEDER WATER PIPELINE

| STUDY ON NATIONAL SMALL-SCALE IRRIGATION AIDEVELOPMENT PROGRAM              | ND RURAL    |
|-----------------------------------------------------------------------------|-------------|
| HACILAR PROJECT (PUMP IRRIGATION) PLAN AND PROFILE OF FEEDER WATER PIPELINE | Drawing No. |
| JAPAN INTERNATIONAL COOPERATION AGENCY(JICA)                                |             |
| SANYU CONSULTANTS INC.                                                      | 1-3         |