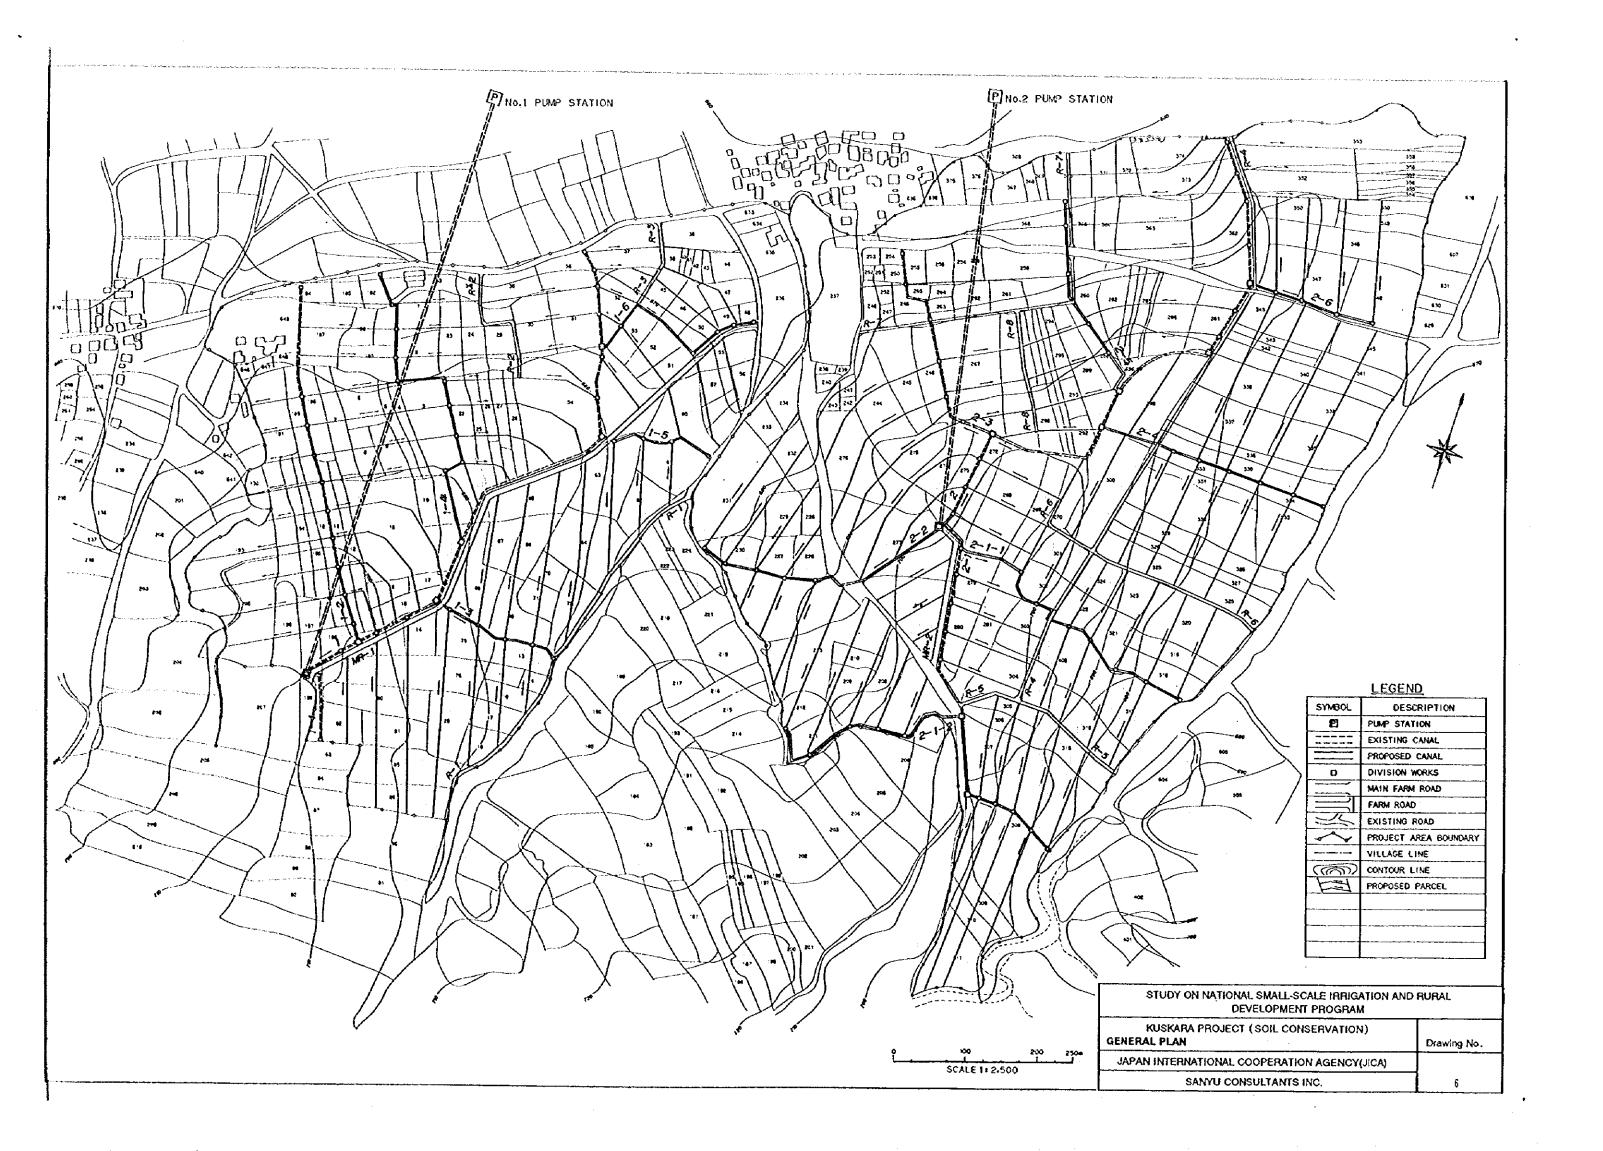

## LIST OF DRAWINGS

| DWG.NO | PROJECT NAME                                  | DESCRIPTION                                    |
|--------|-----------------------------------------------|------------------------------------------------|
| 1-1    | HACILAR PROJECT (PUMP IRRIGATION)             | GENERAL PLAN                                   |
| 1-2    | HACILAR PROJECT (PUMP IRRIGATION)             | PUMP STATION AND DISTRIBUTION POND             |
| 1-3    | HACILAR PROJECT (PUMP IRRIGATION)             | PLAN AND PROFILE OF FEEDER WATER PIPELINE      |
| 2      | URUNLU PROJECT (GROUNDWATER IRRIGATION)       | GENERAL PLAN                                   |
| 3      | KALESEKISI PROJECT (PUMP IRRIGATION)          | GENERAL PLAN                                   |
| 4      | CAMLIBEL PROJECT (LAND CONSOLIDATION)         | GENERAL PLAN                                   |
| 5-1    | KOZLUK PROJECT (WEIR IRRIGATION)              | GENERAL PLAN                                   |
| 5-2    | KOZLUK PROJECT (WEIR IRRIGATION)              | PLAN OF DIVERSION DAM                          |
| 5-3    | KOZLUK PROJECT (WEIR IRRIGATION)              | ELEVATION AND TYPICAL SECTION OF DIVERSION DAM |
| 6      | KUSKARA PROJECT (SOIL CONSERVATION)           | GENERAL PLAN                                   |
| 7-1    | OZDENK PROJECT (DAM IRRIGATION)               | GENERAL PLAN                                   |
| 7-2    | OZDENK PROJECT (DAM IRRIGATION)               | DAM PLAN                                       |
| 7-3    | OZDENK PROJECT (DAM IRRIGATION)               | DAM LONGITUDINAL SECTION                       |
| 7-4    | OZDENK PROJECT (DAM IRRIGATION)               | DAM STANDARD SECTION                           |
| 7-5    | OZDENK PROJECT (DAM IRRIGATION)               | TERRCE WORK                                    |
| 8      | ASLANLAR PROJECT (GROUNDWATER IRRIGATION)     | GENERAL PLAN                                   |
| 9-1    | ILYASKOY PROJECT (DAM IRRIGATION)             | GENERAL PLAN                                   |
| 9-2    | ILYASKOY PROJECT (DAM IRRIGATION)             | DAM PLAN                                       |
| 9-3    | ILYASKOY PROJECT (DAM IRRIGATION)             | DAM LONGITUDINAL SECTION                       |
| 9-4    | ILYASKOY PROJECT (DAM IRRIGATION)             | DAM STANDARD SECTION                           |
| 10     | K.KARISTIRAN PROJECT (GROUNDWATER IRRIGATION) | GENERAL PLAN                                   |
| 11     | KALESEKISI, ASLANLAR AND ILYASKOY PROJECTS    | PUMP STATION AND FARM POND STANDARD DRAWINGS   |