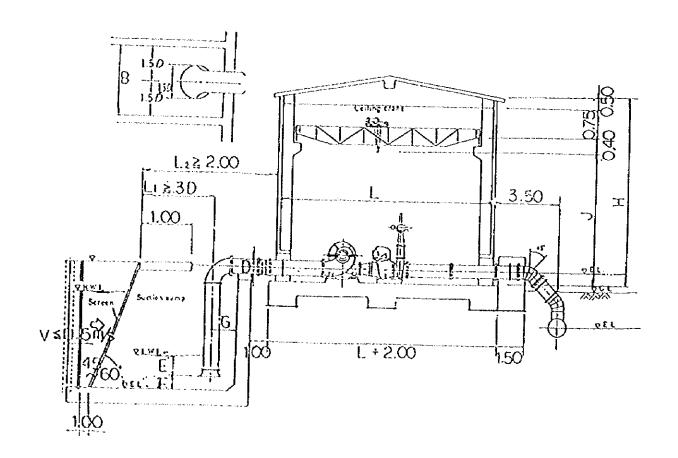

# FARM POND

# Reference Drawing of Pump Station

| Project Name | D(mm) | N(piece) | E(m)   | F(m)  | G(m)  | L(m)  | Jmin(m) | H(m)  |
|--------------|-------|----------|--------|-------|-------|-------|---------|-------|
| KALESEKISI   | 200   | 6        | 0.350  | 0.200 | 0,250 | 4,000 | 5.000   | 7 000 |
| ASLANLAR     | 350   | 2        | 1.100  | 0.350 | 0.400 | 5.500 | 6.650   | 8.500 |
| ILYASKOY     | 125   | 2        | lan ed | *     |       | 4.000 | 5.000   | 7.000 |
|              | 200   | 2        |        | _     |       | 4.000 | 5.000   | 7.000 |

|                                   | Pump     | IRRIGA-  | Disch- | Farm     | Farm | L.W.L | H.Y.L |
|-----------------------------------|----------|----------|--------|----------|------|-------|-------|
|                                   | Working  | TION     | arge   | Pond     | Pond | İ     |       |
| PROJECT                           |          |          |        | Capacity | Size |       |       |
|                                   | (hr/day) | (hr/day) | (m3/s) | (m3)     | L(m) |       |       |
| )KALESEKISI-ADANA-Phase-1         | 24       | 23,      | 0.073  | 263      | 9.4  | 1,141 | 1,144 |
| C)KALESEKISI-ADANA-Phase-2        | 24       | 23       | 0.080  | 288      | 9.8  | 1,259 | 1,262 |
| B)ASLANLAR-12H1R                  | 24       | 23       | 0.200  | 720      | 15.5 | 104   | 107   |
| )   LYASKOY-BURSA (EASTERN SIDE)  | 24       | 22       | 0.023  | 167      | 7.5  | 269   | 272   |
| ))   LYASKOY-BURSA (WESTERN SIDE) | 24       | 22       | 0.050  | 364      | 11.1 | 245   | 248   |

| STUDY ON NATIONAL SMALL-SCALE IRRIGATION AN<br>DEVELOPMENT PROGRAM              | D RURAL     |
|---------------------------------------------------------------------------------|-------------|
| KALESEKISI, ASLANLAR, AND ILYASKOY PROJECTS PUMP AND FARMPOND STANDARD DRAWINGS | Drawing No. |
| JAPAN INTERNATIONAL COOPERATION AGENCY(JICA)                                    |             |
| SANYU CONSULTANTS INC.                                                          | 11          |