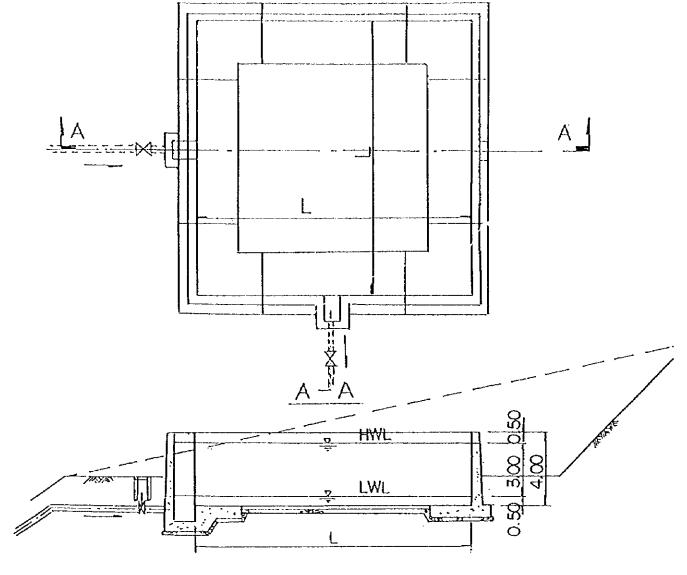

# FARM POND

# Reference Drawing of Pump Station

| Project Name | D(mm) | N(piece) | E(m)   | F(m)  | G(m)  | L(m)  | Jmin(m) | H(m)  |
|--------------|-------|----------|--------|-------|-------|-------|---------|-------|
| KALESEKISI   | 200   | 6        | 0.350  | 0.200 | 0,250 | 4,000 | 5.000   | 7 000 |
| ASLANLAR     | 350   | 2        | 1.100  | 0.350 | 0.400 | 5.500 | 6.650   | 8.500 |
| ILYASKOY     | 125   | 2        | lan ed | *     |       | 4.000 | 5.000   | 7.000 |
|              | 200   | 2        |        | _     |       | 4.000 | 5.000   | 7.000 |

|                                   | Pump     | IRRIGA-  | Disch- | Farm     | Farm | L.W.L | H.Y.L |
|-----------------------------------|----------|----------|--------|----------|------|-------|-------|
|                                   | Working  | TION     | arge   | Pond     | Pond | İ     |       |
| PROJECT                           |          |          |        | Capacity | Size |       |       |
|                                   | (hr/day) | (hr/day) | (m3/s) | (m3)     | L(m) |       |       |
| )KALESEKISI-ADANA-Phase-1         | 24       | 23,      | 0.073  | 263      | 9.4  | 1,141 | 1,144 |
| C)KALESEKISI-ADANA-Phase-2        | 24       | 23       | 0.080  | 288      | 9.8  | 1,259 | 1,262 |
| B)ASLANLAR-12H1R                  | 24       | 23       | 0.200  | 720      | 15.5 | 104   | 107   |
| )   LYASKOY-BURSA (EASTERN SIDE)  | 24       | 22       | 0.023  | 167      | 7.5  | 269   | 272   |
| ))   LYASKOY-BURSA (WESTERN SIDE) | 24       | 22       | 0.050  | 364      | 11.1 | 245   | 248   |