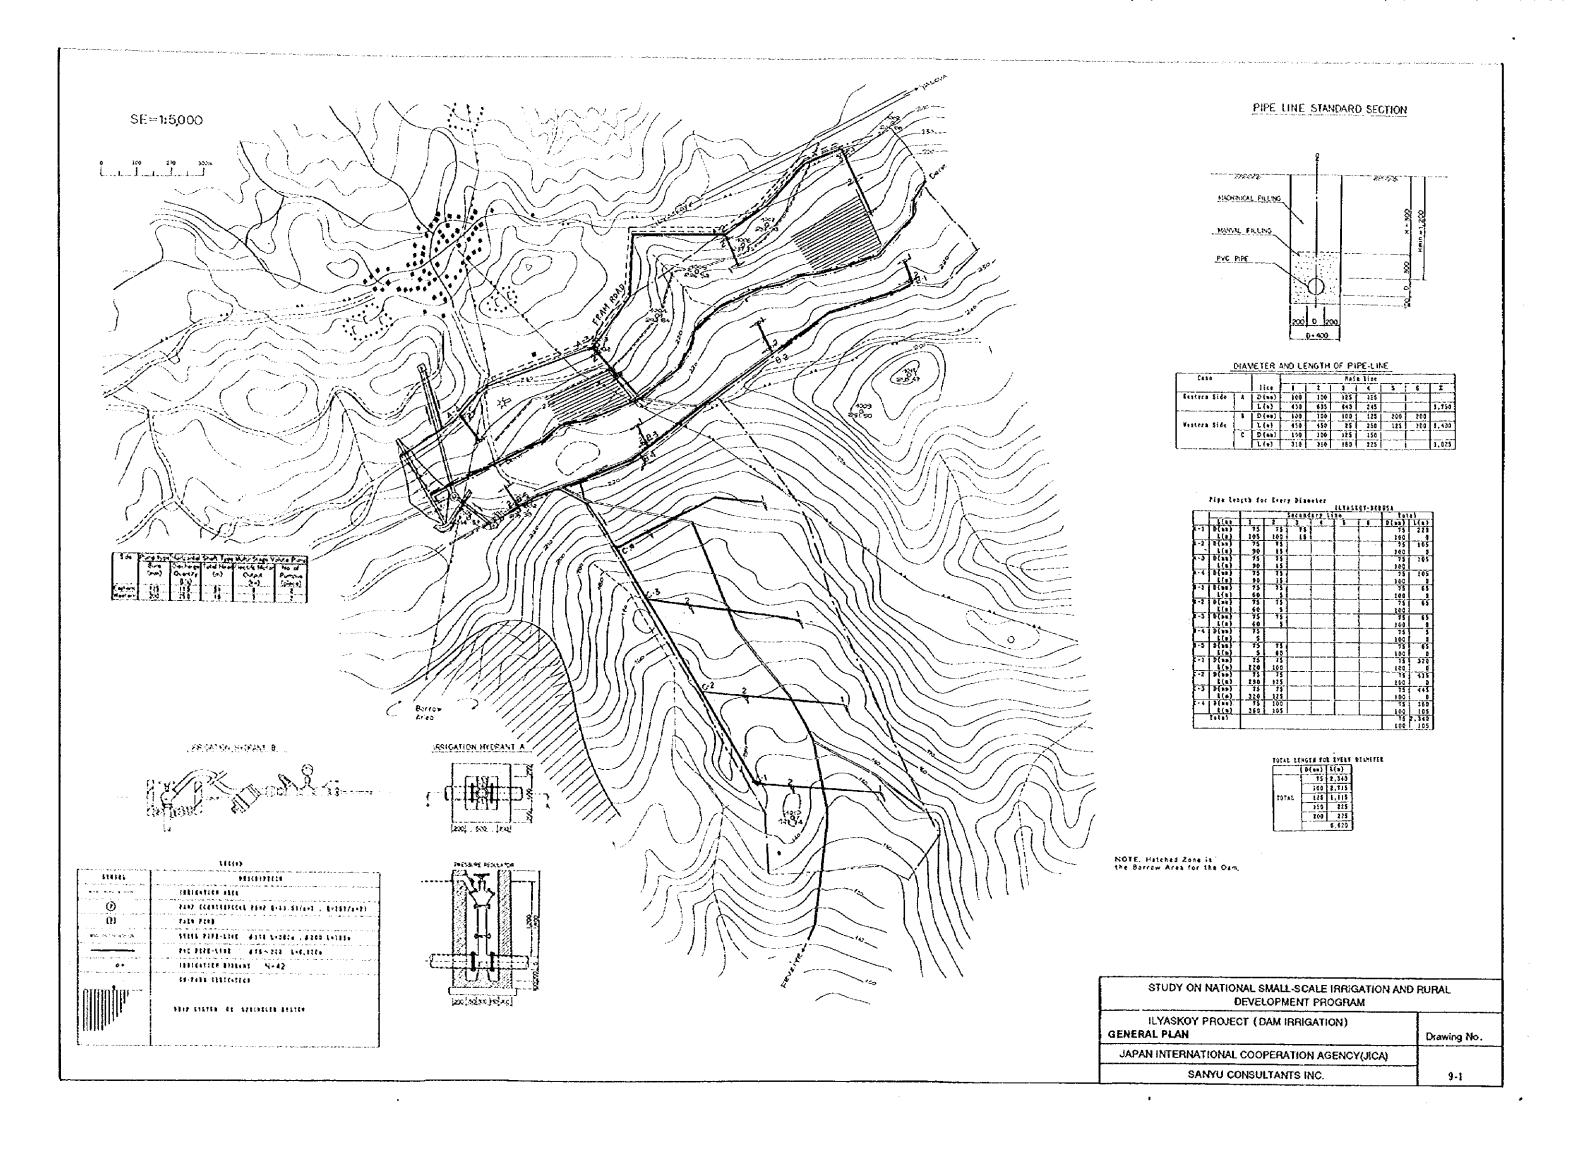

## LIST OF DRAWINGS

| DWG.NO | PROJECT NAME                                  | DESCRIPTION                                    |
|--------|-----------------------------------------------|------------------------------------------------|
| 1-1    | HACILAR PROJECT (PUMP IRRIGATION)             | GENERAL PLAN                                   |
| 1-2    | HACILAR PROJECT (PUMP IRRIGATION)             | PUMP STATION AND DISTRIBUTION POND             |
| 1-3    | HACILAR PROJECT (PUMP IRRIGATION)             | PLAN AND PROFILE OF FEEDER WATER PIPELINE      |
| 2      | URUNLU PROJECT (GROUNDWATER IRRIGATION)       | GENERAL PLAN                                   |
| 3      | KALESEKISI PROJECT (PUMP IRRIGATION)          | GENERAL PLAN                                   |
| 4      | CAMLIBEL PROJECT (LAND CONSOLIDATION)         | GENERAL PLAN                                   |
| 5-1    | KOZLUK PROJECT (WEIR IRRIGATION)              | GENERAL PLAN                                   |
| 5-2    | KOZLUK PROJECT (WEIR IRRIGATION)              | PLAN OF DIVERSION DAM                          |
| 5-3    | KOZLUK PROJECT (WEIR IRRIGATION)              | ELEVATION AND TYPICAL SECTION OF DIVERSION DAM |
| 6      | KUSKARA PROJECT (SOIL CONSERVATION)           | GENERAL PLAN                                   |
| 7-1    | OZDENK PROJECT (DAM IRRIGATION)               | GENERAL PLAN                                   |
| 7-2    | OZDENK PROJECT (DAM IRRIGATION)               | DAM PLAN                                       |
| 7-3    | OZDENK PROJECT (DAM IRRIGATION)               | DAM LONGITUDINAL SECTION                       |
| 7-4    | OZDENK PROJECT (DAM IRRIGATION)               | DAM STANDARD SECTION                           |
| 7-5    | OZDENK PROJECT (DAM IRRIGATION)               | TERRCE WORK                                    |
| 8      | ASLANLAR PROJECT (GROUNDWATER IRRIGATION)     | GENERAL PLAN                                   |
| 9-1    | ILYASKOY PROJECT (DAM IRRIGATION)             | GENERAL PLAN                                   |
| 9-2    | ILYASKOY PROJECT (DAM IRRIGATION)             | DAM PLAN                                       |
| 9-3    | ILYASKOY PROJECT (DAM IRRIGATION)             | DAM LONGITUDINAL SECTION                       |
| 9-4    | ILYASKOY PROJECT (DAM IRRIGATION)             | DAM STANDARD SECTION                           |
| 10     | K.KARISTIRAN PROJECT (GROUNDWATER IRRIGATION) | GENERAL PLAN                                   |
| 11     | KALESEKISI, ASLANLAR AND ILYASKOY PROJECTS    | PUMP STATION AND FARM POND STANDARD DRAWINGS   |