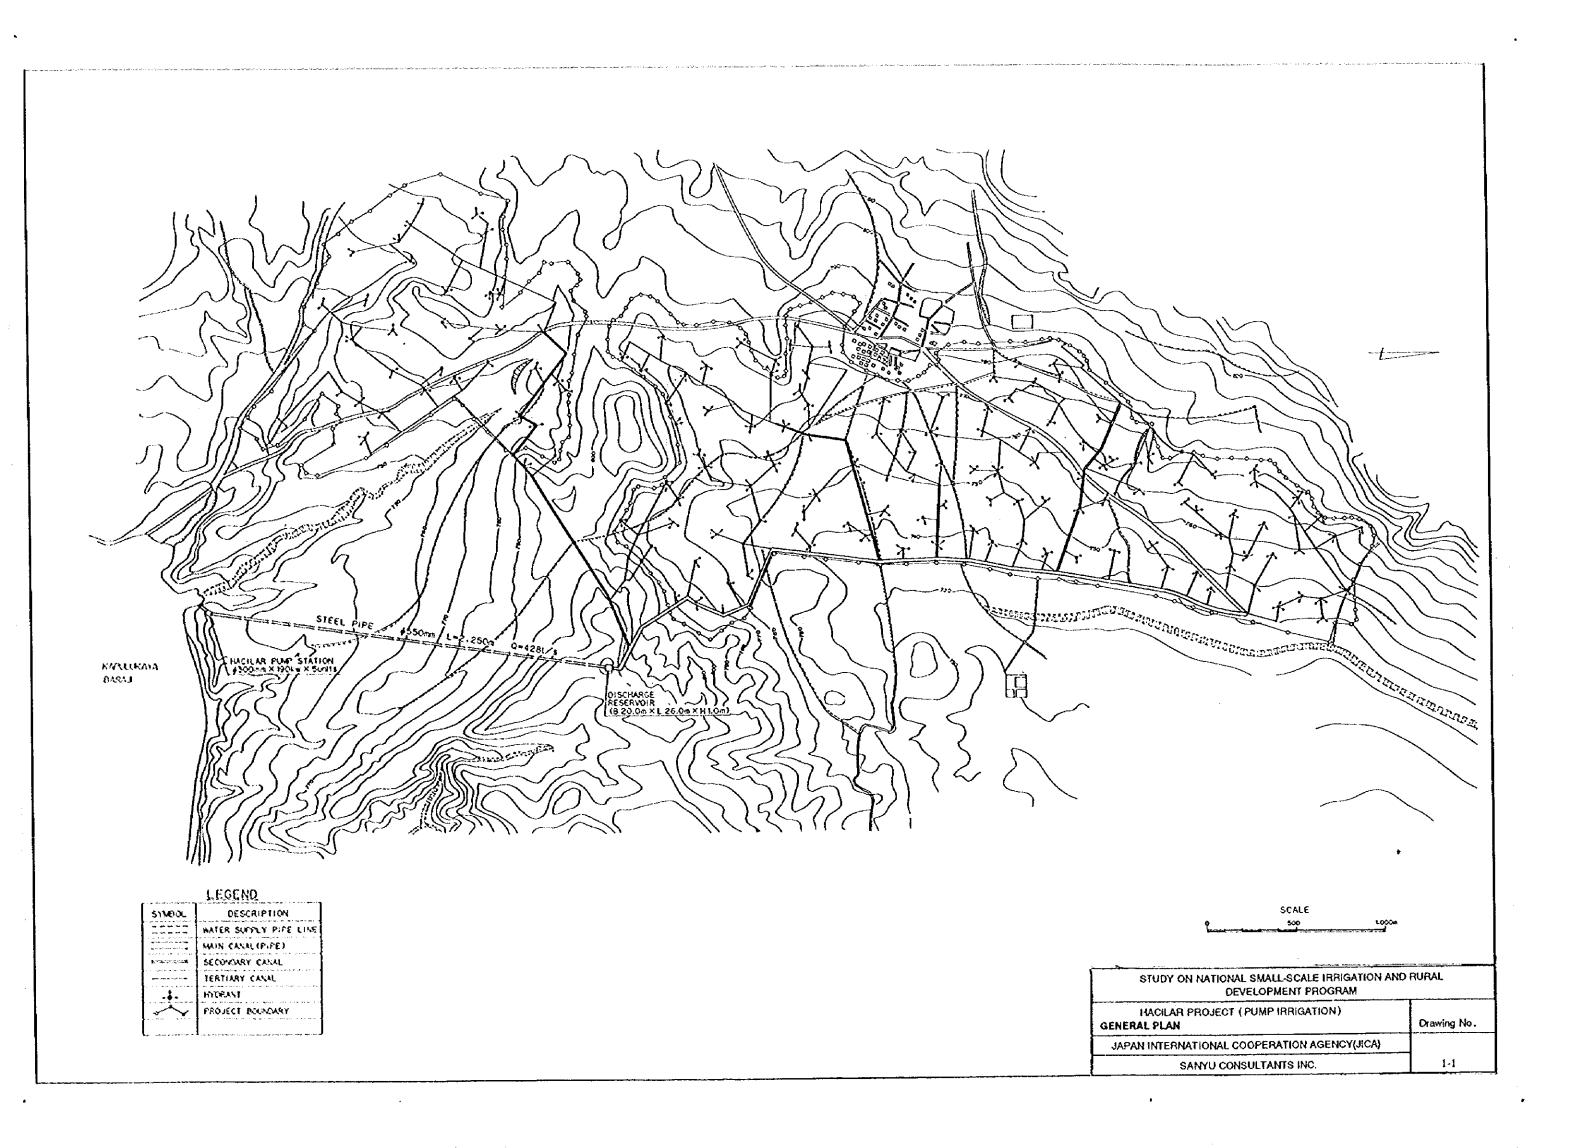

## LIST OF DRAWINGS

| DWG.NO | PROJECT NAME                                  | DESCRIPTION                                    |
|--------|-----------------------------------------------|------------------------------------------------|
| 1-1    | HACILAR PROJECT (PUMP IRRIGATION)             | GENERAL PLAN                                   |
| 1-2    | HACILAR PROJECT (PUMP IRRIGATION)             | PUMP STATION AND DISTRIBUTION POND             |
| 1-3    | HACILAR PROJECT (PUMP IRRIGATION)             | PLAN AND PROFILE OF FEEDER WATER PIPELINE      |
| 2      | URUNLU PROJECT (GROUNDWATER IRRIGATION)       | GENERAL PLAN                                   |
| 3      | KALESEKISI PROJECT (PUMP IRRIGATION)          | GENERAL PLAN                                   |
| 4      | CAMLIBEL PROJECT (LAND CONSOLIDATION)         | GENERAL PLAN                                   |
| 5-1    | KOZLUK PROJECT (WEIR IRRIGATION)              | GENERAL PLAN                                   |
| 5-2    | KOZLUK PROJECT (WEIR IRRIGATION)              | PLAN OF DIVERSION DAM                          |
| 5-3    | KOZLUK PROJECT (WEIR IRRIGATION)              | ELEVATION AND TYPICAL SECTION OF DIVERSION DAM |
| 6      | KUSKARA PROJECT (SOIL CONSERVATION)           | GENERAL PLAN                                   |
| 7-1    | OZDENK PROJECT (DAM IRRIGATION)               | GENERAL PLAN                                   |
| 7-2    | OZDENK PROJECT (DAM IRRIGATION)               | DAM PLAN                                       |
| 7-3    | OZDENK PROJECT (DAM IRRIGATION)               | DAM LONGITUDINAL SECTION                       |
| 7-4    | OZDENK PROJECT (DAM IRRIGATION)               | DAM STANDARD SECTION                           |
| 7-5    | OZDENK PROJECT (DAM IRRIGATION)               | TERRCE WORK                                    |
| 8      | ASLANLAR PROJECT (GROUNDWATER IRRIGATION)     | GENERAL PLAN                                   |
| 9-1    | ILYASKOY PROJECT (DAM IRRIGATION)             | GENERAL PLAN                                   |
| 9-2    | ILYASKOY PROJECT (DAM IRRIGATION)             | DAM PLAN                                       |
| 9-3    | ILYASKOY PROJECT (DAM IRRIGATION)             | DAM LONGITUDINAL SECTION                       |
| 9-4    | ILYASKOY PROJECT (DAM IRRIGATION)             | DAM STANDARD SECTION                           |
| 10     | K.KARISTIRAN PROJECT (GROUNDWATER IRRIGATION) | GENERAL PLAN                                   |
| 11     | KALESEKISI, ASLANLAR AND ILYASKOY PROJECTS    | PUMP STATION AND FARM POND STANDARD DRAWINGS   |