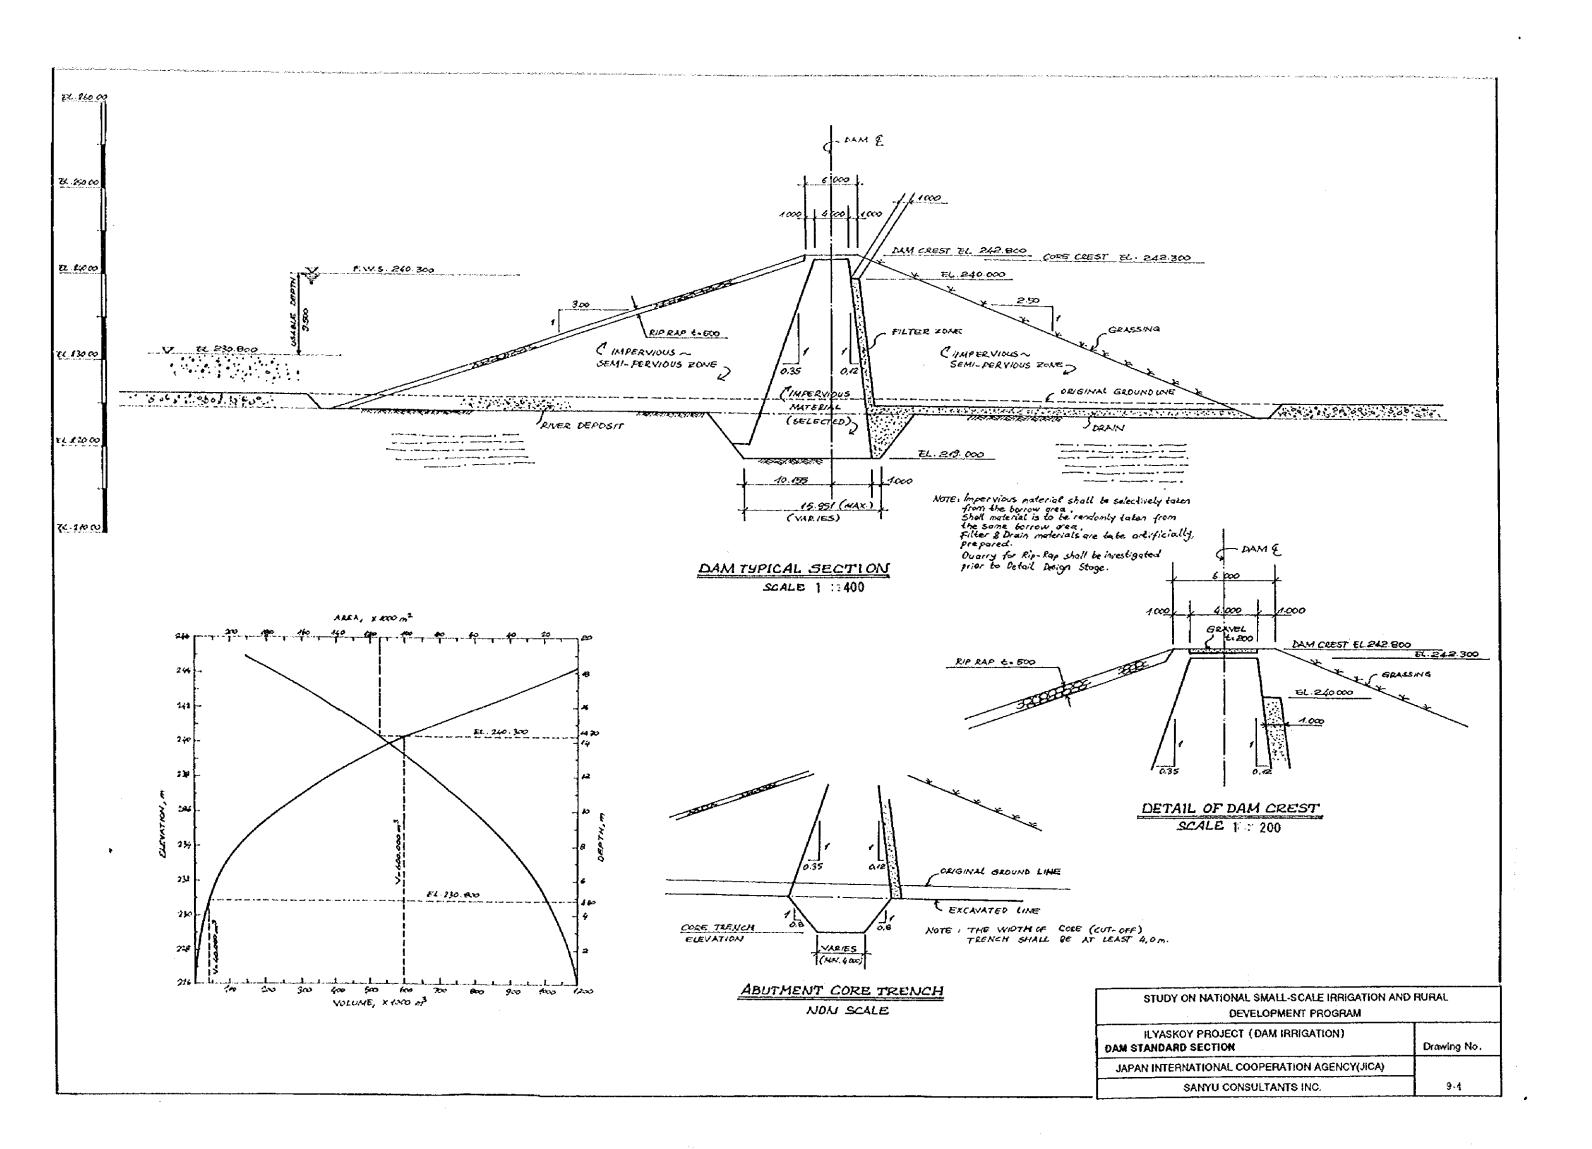

## LIST OF DRAWINGS

| DWG.NO | PROJECT NAME                                  | DESCRIPTION                                    |
|--------|-----------------------------------------------|------------------------------------------------|
| 1-1    | HACILAR PROJECT (PUMP IRRIGATION)             | GENERAL PLAN                                   |
| 1-2    | HACILAR PROJECT (PUMP IRRIGATION)             | PUMP STATION AND DISTRIBUTION POND             |
| 1-3    | HACILAR PROJECT (PUMP IRRIGATION)             | PLAN AND PROFILE OF FEEDER WATER PIPELINE      |
| 2      | URUNLU PROJECT (GROUNDWATER IRRIGATION)       | GENERAL PLAN                                   |
| 3      | KALESEKISI PROJECT (PUMP IRRIGATION)          | GENERAL PLAN                                   |
| 4      | CAMLIBEL PROJECT (LAND CONSOLIDATION)         | GENERAL PLAN                                   |
| 5-1    | KOZLUK PROJECT (WEIR IRRIGATION)              | GENERAL PLAN                                   |
| 5-2    | KOZLUK PROJECT (WEIR IRRIGATION)              | PLAN OF DIVERSION DAM                          |
| 5-3    | KOZLUK PROJECT (WEIR IRRIGATION)              | ELEVATION AND TYPICAL SECTION OF DIVERSION DAM |
| 6      | KUSKARA PROJECT (SOIL CONSERVATION)           | GENERAL PLAN                                   |
| 7-1    | OZDENK PROJECT (DAM IRRIGATION)               | GENERAL PLAN                                   |
| 7-2    | OZDENK PROJECT (DAM IRRIGATION)               | DAM PLAN                                       |
| 7-3    | OZDENK PROJECT (DAM IRRIGATION)               | DAM LONGITUDINAL SECTION                       |
| 7-4    | OZDENK PROJECT (DAM IRRIGATION)               | DAM STANDARD SECTION                           |
| 7-5    | OZDENK PROJECT (DAM IRRIGATION)               | TERRCE WORK                                    |
| 8      | ASLANLAR PROJECT (GROUNDWATER IRRIGATION)     | GENERAL PLAN                                   |
| 9-1    | ILYASKOY PROJECT (DAM IRRIGATION)             | GENERAL PLAN                                   |
| 9-2    | ILYASKOY PROJECT (DAM IRRIGATION)             | DAM PLAN                                       |
| 9-3    | ILYASKOY PROJECT (DAM IRRIGATION)             | DAM LONGITUDINAL SECTION                       |
| 9-4    | ILYASKOY PROJECT (DAM IRRIGATION)             | DAM STANDARD SECTION                           |
| 10     | K.KARISTIRAN PROJECT (GROUNDWATER IRRIGATION) | GENERAL PLAN                                   |
| 11     | KALESEKISI, ASLANLAR AND ILYASKOY PROJECTS    | PUMP STATION AND FARM POND STANDARD DRAWINGS   |