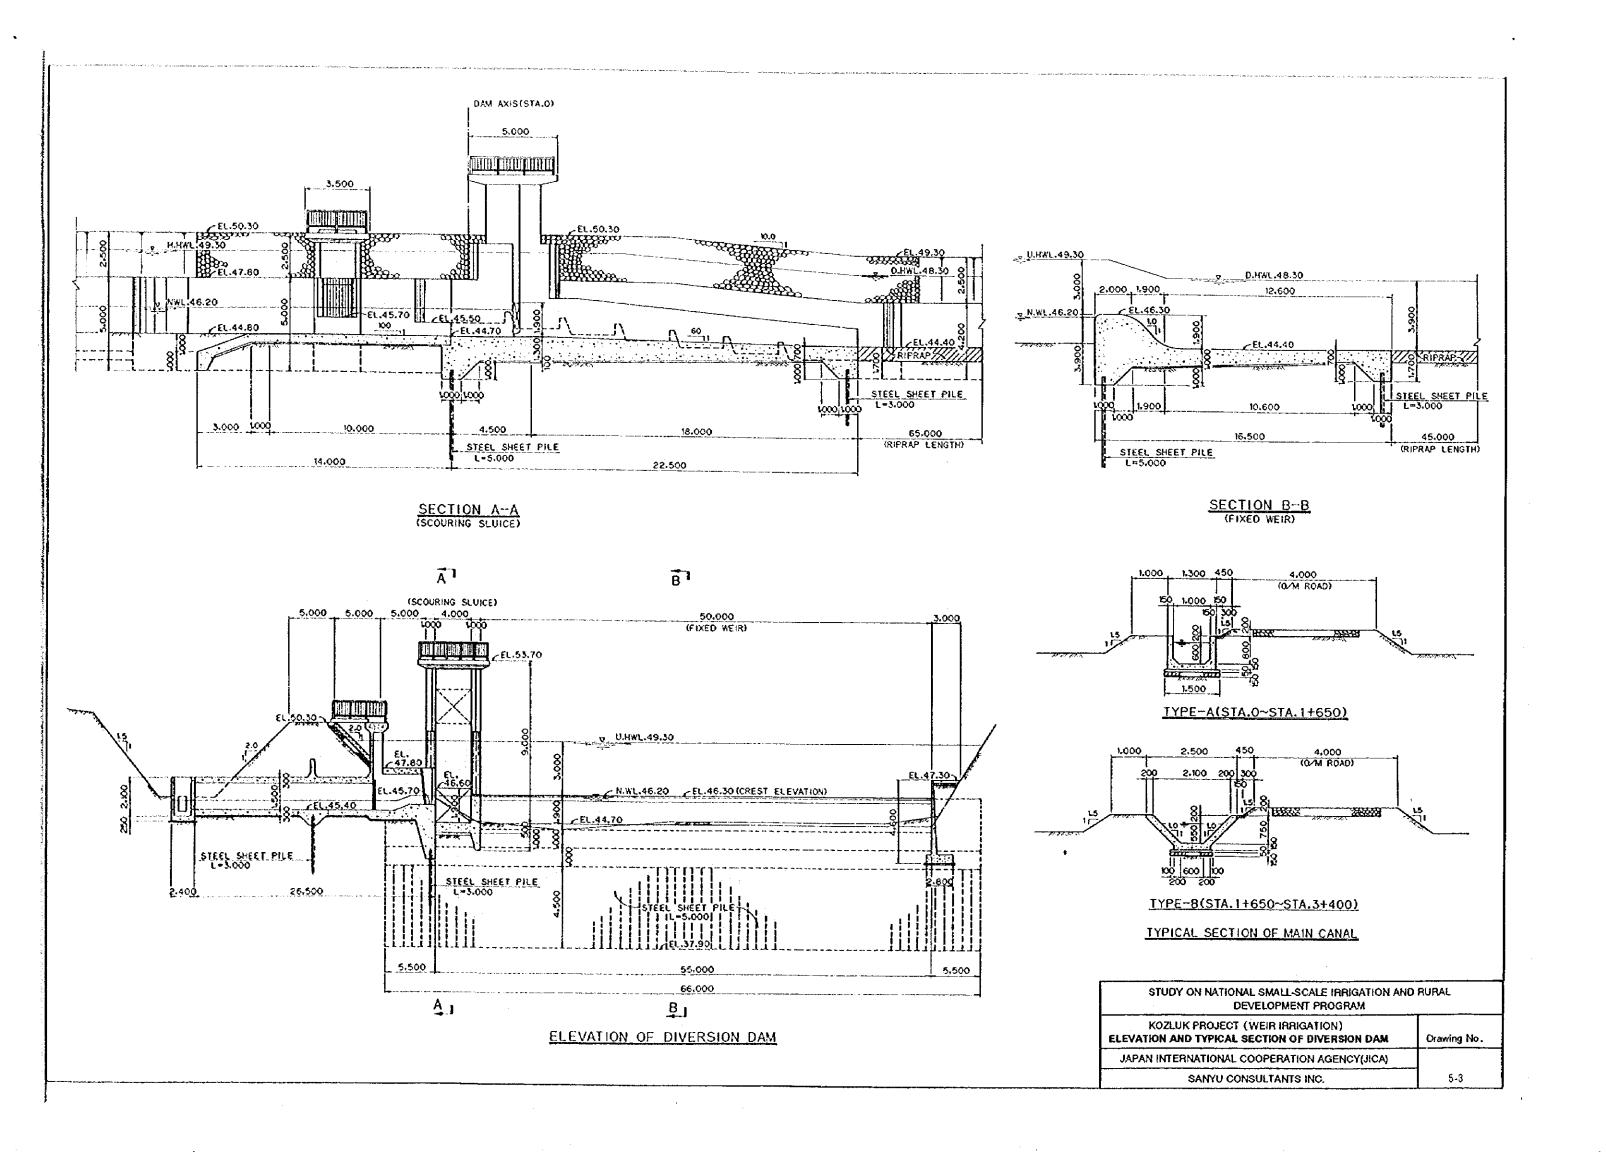

## LIST OF DRAWINGS

| DWG.NO | PROJECT NAME                                  | DESCRIPTION                                    |
|--------|-----------------------------------------------|------------------------------------------------|
| 1-1    | HACILAR PROJECT (PUMP IRRIGATION)             | GENERAL PLAN                                   |
| 1-2    | HACILAR PROJECT (PUMP IRRIGATION)             | PUMP STATION AND DISTRIBUTION POND             |
| 1-3    | HACILAR PROJECT (PUMP IRRIGATION)             | PLAN AND PROFILE OF FEEDER WATER PIPELINE      |
| 2      | URUNLU PROJECT (GROUNDWATER IRRIGATION)       | GENERAL PLAN                                   |
| 3      | KALESEKISI PROJECT (PUMP IRRIGATION)          | GENERAL PLAN                                   |
| 4      | CAMLIBEL PROJECT (LAND CONSOLIDATION)         | GENERAL PLAN                                   |
| 5-1    | KOZLUK PROJECT (WEIR IRRIGATION)              | GENERAL PLAN                                   |
| 5-2    | KOZLUK PROJECT (WEIR IRRIGATION)              | PLAN OF DIVERSION DAM                          |
| 5-3    | KOZLUK PROJECT (WEIR IRRIGATION)              | ELEVATION AND TYPICAL SECTION OF DIVERSION DAM |
| 6      | KUSKARA PROJECT (SOIL CONSERVATION)           | GENERAL PLAN                                   |
| 7-1    | OZDENK PROJECT (DAM IRRIGATION)               | GENERAL PLAN                                   |
| 7-2    | OZDENK PROJECT (DAM IRRIGATION)               | DAM PLAN                                       |
| 7-3    | OZDENK PROJECT (DAM IRRIGATION)               | DAM LONGITUDINAL SECTION                       |
| 7-4    | OZDENK PROJECT (DAM IRRIGATION)               | DAM STANDARD SECTION                           |
| 7-5    | OZDENK PROJECT (DAM IRRIGATION)               | TERRCE WORK                                    |
| 8      | ASLANLAR PROJECT (GROUNDWATER IRRIGATION)     | GENERAL PLAN                                   |
| 9-1    | ILYASKOY PROJECT (DAM IRRIGATION)             | GENERAL PLAN                                   |
| 9-2    | ILYASKOY PROJECT (DAM IRRIGATION)             | DAM PLAN                                       |
| 9-3    | ILYASKOY PROJECT (DAM IRRIGATION)             | DAM LONGITUDINAL SECTION                       |
| 9-4    | ILYASKOY PROJECT (DAM IRRIGATION)             | DAM STANDARD SECTION                           |
| 10     | K.KARISTIRAN PROJECT (GROUNDWATER IRRIGATION) | GENERAL PLAN                                   |
| 11     | KALESEKISI, ASLANLAR AND ILYASKOY PROJECTS    | PUMP STATION AND FARM POND STANDARD DRAWINGS   |