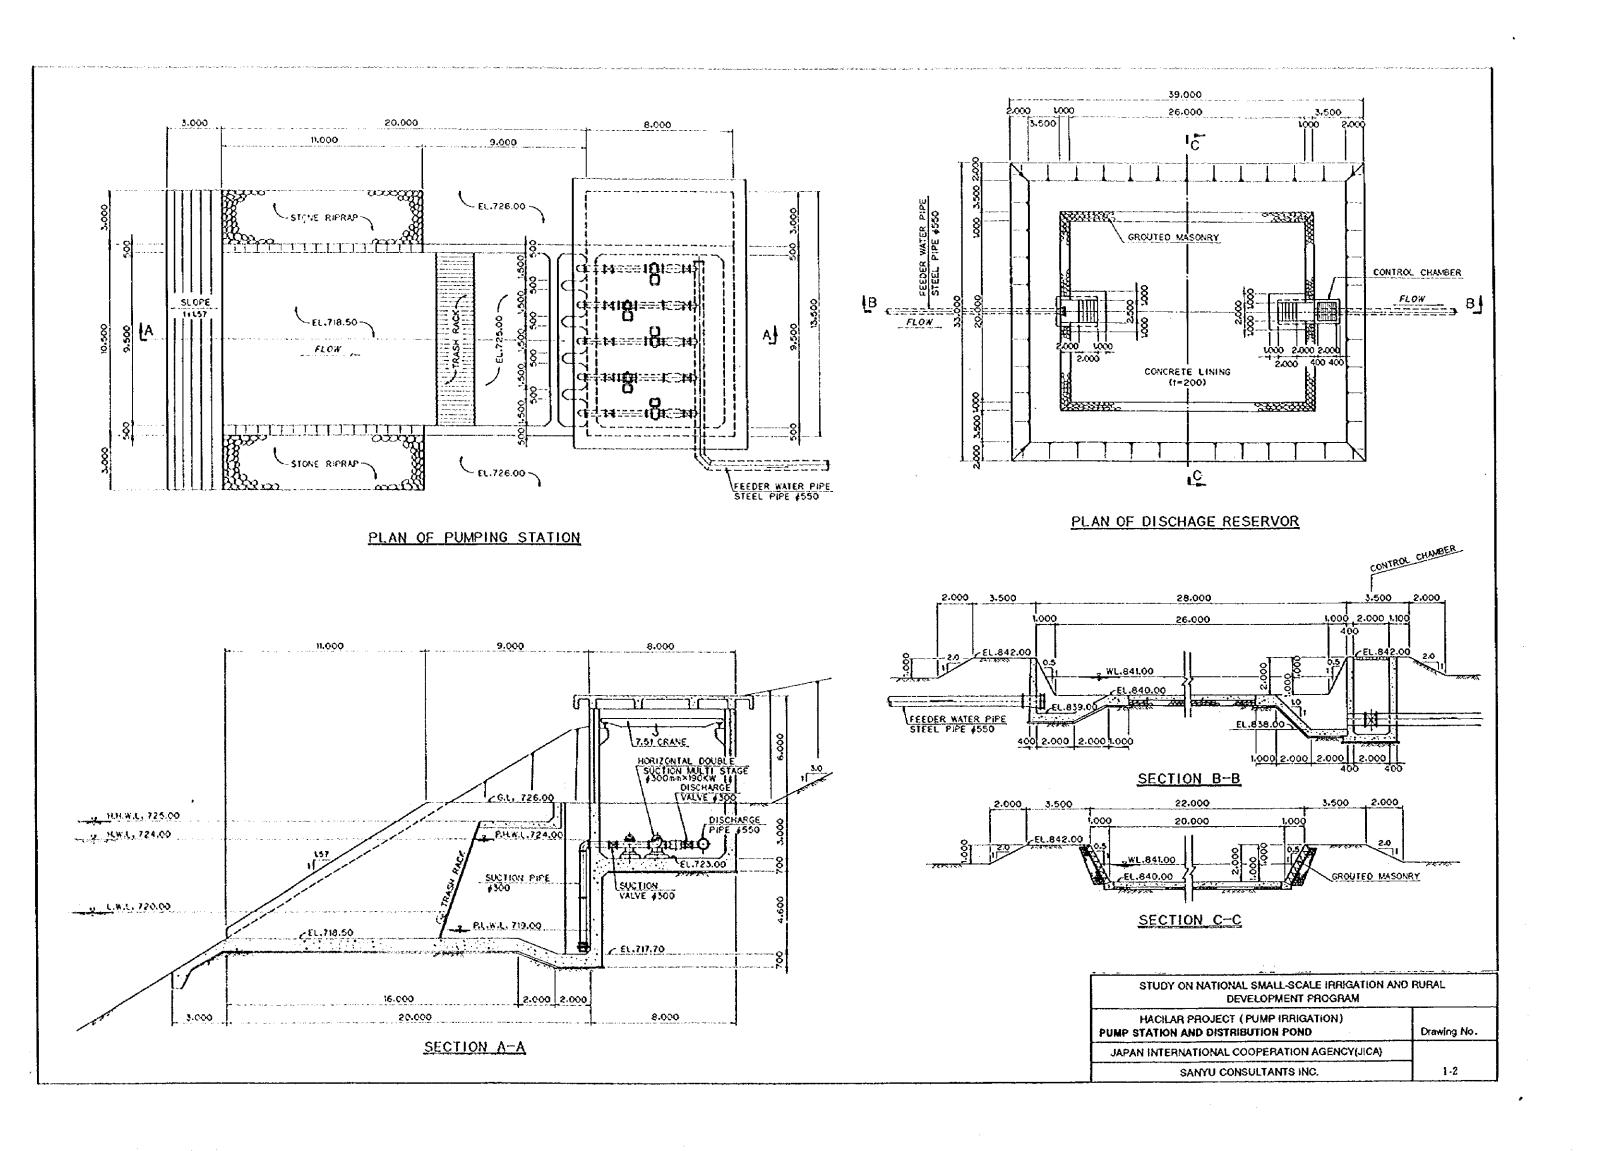

## LIST OF DRAWINGS

| DWG.NO | PROJECT NAME                                  | DESCRIPTION                                    |
|--------|-----------------------------------------------|------------------------------------------------|
| 1-1    | HACILAR PROJECT (PUMP IRRIGATION)             | GENERAL PLAN                                   |
| 1-2    | HACILAR PROJECT (PUMP IRRIGATION)             | PUMP STATION AND DISTRIBUTION POND             |
| 1-3    | HACILAR PROJECT (PUMP IRRIGATION)             | PLAN AND PROFILE OF FEEDER WATER PIPELINE      |
| 2      | URUNLU PROJECT (GROUNDWATER IRRIGATION)       | GENERAL PLAN                                   |
| 3      | KALESEKISI PROJECT (PUMP IRRIGATION)          | GENERAL PLAN                                   |
| 4      | CAMLIBEL PROJECT (LAND CONSOLIDATION)         | GENERAL PLAN                                   |
| 5-1    | KOZLUK PROJECT (WEIR IRRIGATION)              | GENERAL PLAN                                   |
| 5-2    | KOZLUK PROJECT (WEIR IRRIGATION)              | PLAN OF DIVERSION DAM                          |
| 5-3    | KOZLUK PROJECT (WEIR IRRIGATION)              | ELEVATION AND TYPICAL SECTION OF DIVERSION DAM |
| 6      | KUSKARA PROJECT (SOIL CONSERVATION)           | GENERAL PLAN                                   |
| 7-1    | OZDENK PROJECT (DAM IRRIGATION)               | GENERAL PLAN                                   |
| 7-2    | OZDENK PROJECT (DAM IRRIGATION)               | DAM PLAN                                       |
| 7-3    | OZDENK PROJECT (DAM IRRIGATION)               | DAM LONGITUDINAL SECTION                       |
| 7-4    | OZDENK PROJECT (DAM IRRIGATION)               | DAM STANDARD SECTION                           |
| 7-5    | OZDENK PROJECT (DAM IRRIGATION)               | TERRCE WORK                                    |
| 8      | ASLANLAR PROJECT (GROUNDWATER IRRIGATION)     | GENERAL PLAN                                   |
| 9-1    | ILYASKOY PROJECT (DAM IRRIGATION)             | GENERAL PLAN                                   |
| 9-2    | ILYASKOY PROJECT (DAM IRRIGATION)             | DAM PLAN                                       |
| 9-3    | ILYASKOY PROJECT (DAM IRRIGATION)             | DAM LONGITUDINAL SECTION                       |
| 9-4    | ILYASKOY PROJECT (DAM IRRIGATION)             | DAM STANDARD SECTION                           |
| 10     | K.KARISTIRAN PROJECT (GROUNDWATER IRRIGATION) | GENERAL PLAN                                   |
| 11     | KALESEKISI, ASLANLAR AND ILYASKOY PROJECTS    | PUMP STATION AND FARM POND STANDARD DRAWINGS   |