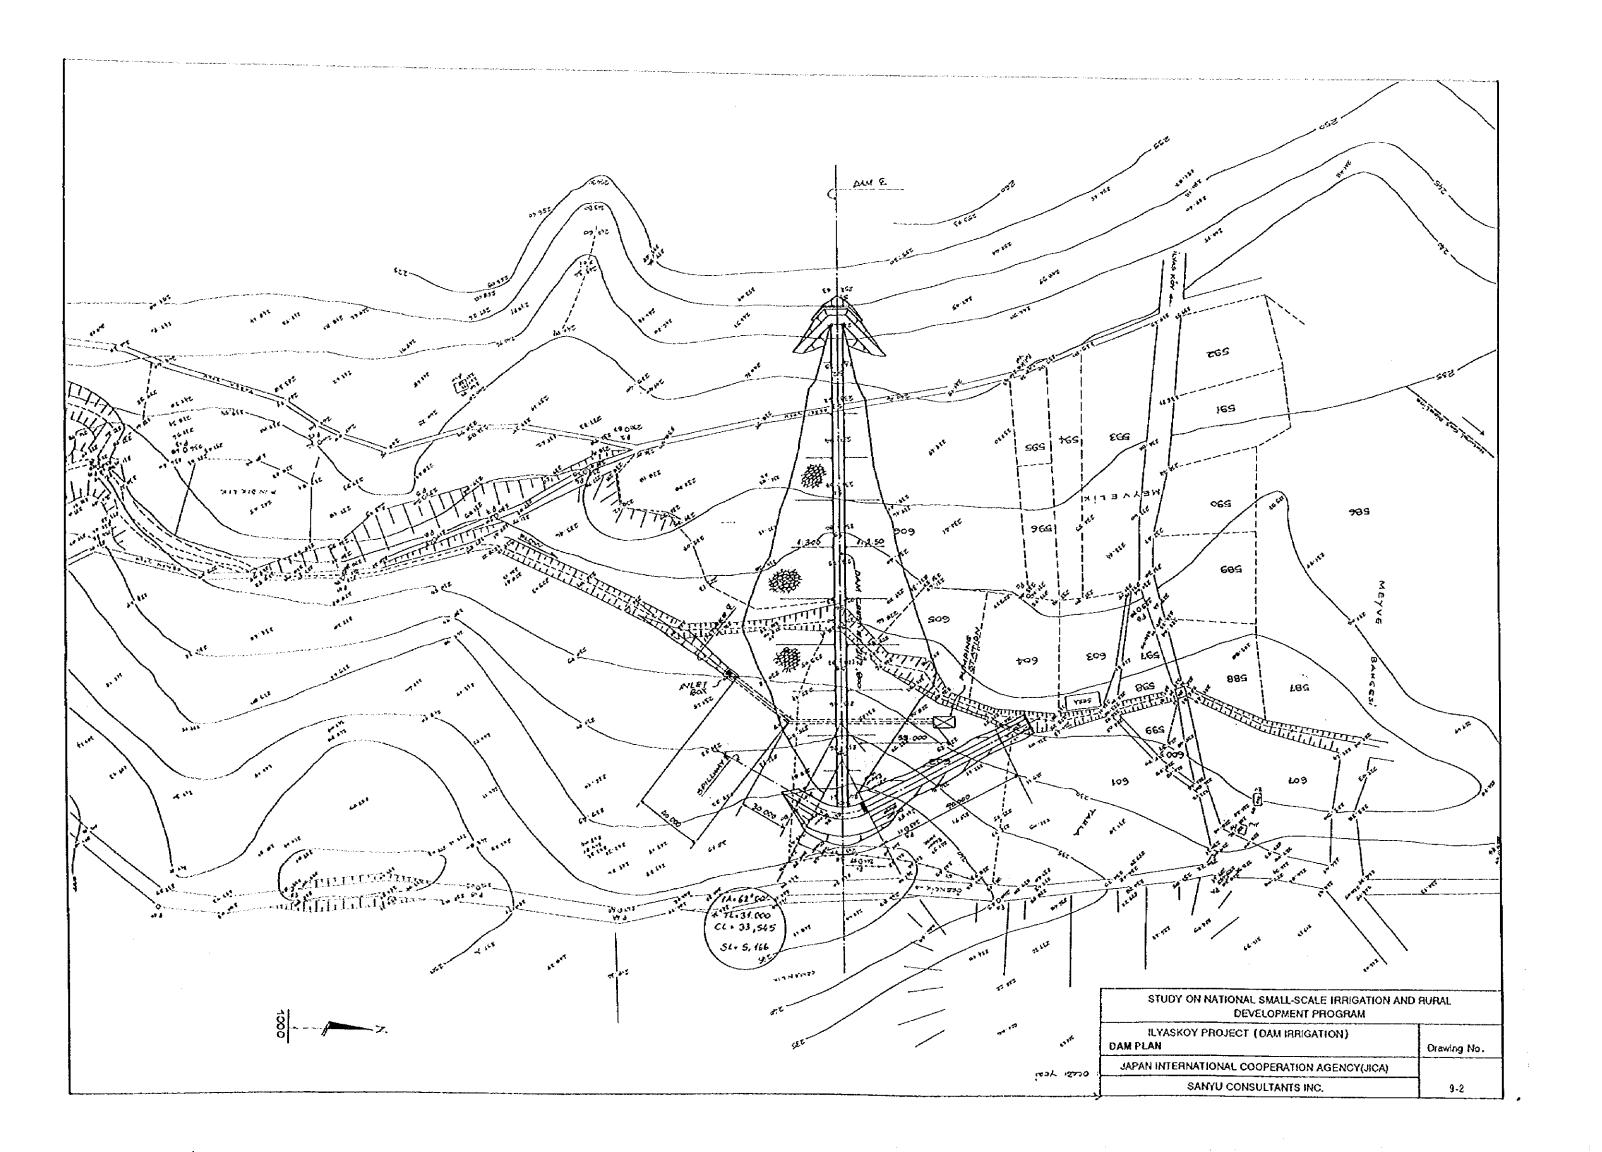

## LIST OF DRAWINGS

| DWG.NO | PROJECT NAME                                  | DESCRIPTION                                    |
|--------|-----------------------------------------------|------------------------------------------------|
| 1-1    | HACILAR PROJECT (PUMP IRRIGATION)             | GENERAL PLAN                                   |
| 1-2    | HACILAR PROJECT (PUMP IRRIGATION)             | PUMP STATION AND DISTRIBUTION POND             |
| 1-3    | HACILAR PROJECT (PUMP IRRIGATION)             | PLAN AND PROFILE OF FEEDER WATER PIPELINE      |
| 2      | URUNLU PROJECT (GROUNDWATER IRRIGATION)       | GENERAL PLAN                                   |
| 3      | KALESEKISI PROJECT (PUMP IRRIGATION)          | GENERAL PLAN                                   |
| 4      | CAMLIBEL PROJECT (LAND CONSOLIDATION)         | GENERAL PLAN                                   |
| 5-1    | KOZLUK PROJECT (WEIR IRRIGATION)              | GENERAL PLAN                                   |
| 5-2    | KOZLUK PROJECT (WEIR IRRIGATION)              | PLAN OF DIVERSION DAM                          |
| 5-3    | KOZLUK PROJECT (WEIR IRRIGATION)              | ELEVATION AND TYPICAL SECTION OF DIVERSION DAM |
| 6      | KUSKARA PROJECT (SOIL CONSERVATION)           | GENERAL PLAN                                   |
| 7-1    | OZDENK PROJECT (DAM IRRIGATION)               | GENERAL PLAN                                   |
| 7-2    | OZDENK PROJECT (DAM IRRIGATION)               | DAM PLAN                                       |
| 7-3    | OZDENK PROJECT (DAM IRRIGATION)               | DAM LONGITUDINAL SECTION                       |
| 7-4    | OZDENK PROJECT (DAM IRRIGATION)               | DAM STANDARD SECTION                           |
| 7-5    | OZDENK PROJECT (DAM IRRIGATION)               | TERRCE WORK                                    |
| 8      | ASLANLAR PROJECT (GROUNDWATER IRRIGATION)     | GENERAL PLAN                                   |
| 9-1    | ILYASKOY PROJECT (DAM IRRIGATION)             | GENERAL PLAN                                   |
| 9-2    | ILYASKOY PROJECT (DAM IRRIGATION)             | DAM PLAN                                       |
| 9-3    | ILYASKOY PROJECT (DAM IRRIGATION)             | DAM LONGITUDINAL SECTION                       |
| 9-4    | ILYASKOY PROJECT (DAM IRRIGATION)             | DAM STANDARD SECTION                           |
| 10     | K.KARISTIRAN PROJECT (GROUNDWATER IRRIGATION) | GENERAL PLAN                                   |
| 11     | KALESEKISI, ASLANLAR AND ILYASKOY PROJECTS    | PUMP STATION AND FARM POND STANDARD DRAWINGS   |