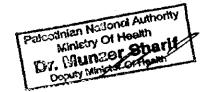

Ramallah, September 28, 1997

Mr. Takesar NARUSE

Leader,

Basic Design Study Team, JICA

Dr.Munzer Sharif Deputy Minister, Ministry of Health

Palestinian Authority

Paleotinion National Authority
Ministry Of Health
Dr. Munzer Sharif
Deputy Minister Of Health