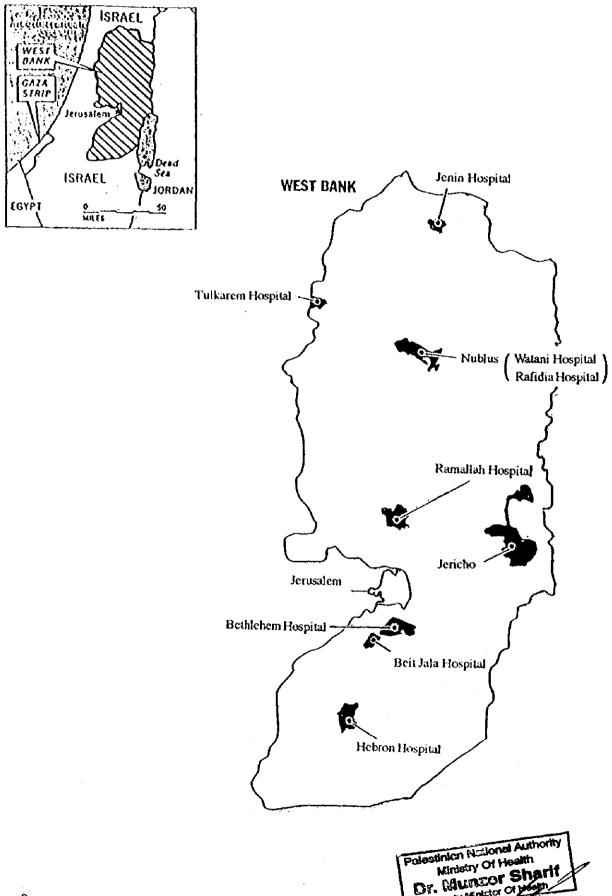

### 2. Project Sites

Hospitals in West Bank listed below (Location map is in Annex 1)

Jenin Hospital
Tulkarem Hospital
Watani Hospital
Rafidia Hospital
Ramallah Hospital
Bethlehem Hospital
Beit Jala Hospital

Hebron Hospital

3. Responsible and Executing Organization.

The Ministry of Health, Palestinian Authority

4. Items requested by the Palestinian Authority.

After discussions with the Team, the items listed in ANNEX 2 were finally requested by the Palestinian Authority.

#### **ANNEX1**