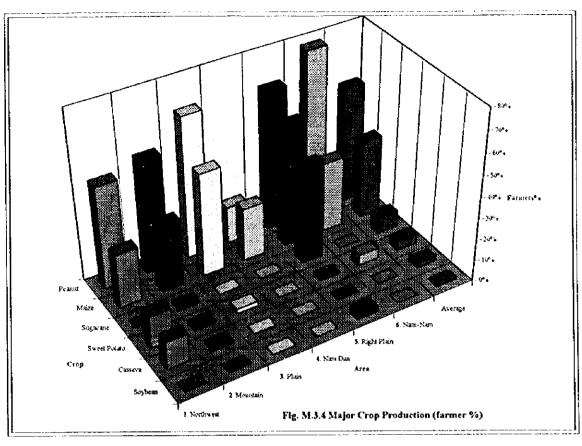

(5) farmers in one village)
- 6. complete the "Village Note" with the necessary information

### **STEP 3: INTERVIEW**

# 5farmers/village (20farmers/commune)

- 1. make appointment beforehand to visit selected farmers
- 2. visit each of five (5) selected farmers
- 3. discuss with the farmer and receive information as much as possible (utilizing "questionnaire" prepared)
- 4. complete the "questionnaire"

# AT THE END OF EACH DAY:

- 1. report to the team leader about the daily activity
- 2. submit filled "questionnaire", "Commune Note", "Village Note" and other forms containing the received information
- 3. discuss about the findings and other issues among the team
- 4. confirm the schedule for the next day

# APPENDIX-M: RURAL SOCIETY AND FARM HOUSEHOLD ECONOMY

**FIGURES** 





.













APPENDIX N : COST ESTIMATION

# THE STUDY ON MODEL RURAL DEVELOPMENT IN NAM DAN DISTRICT, NGHE AN PROVINCE

# FINAL REPORT

# APPENDIX-N: COST ESTIMATION

# **TABLE OF CONTENTS**

|                                                    |                                                              | <u>Lake</u> |  |  |  |  |
|----------------------------------------------------|--------------------------------------------------------------|-------------|--|--|--|--|
| N.1                                                | Project Cost Summary In Master Plan                          | N-1         |  |  |  |  |
| N.2 Condition Of Cost Estimation  N.3 Project Cost |                                                              |             |  |  |  |  |
|