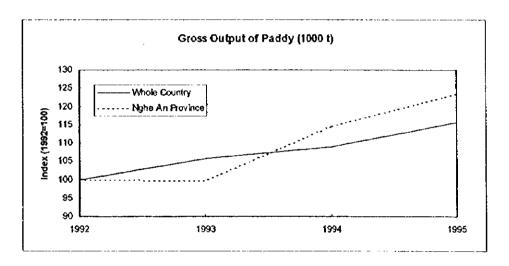

27 %. Sown area of winter paddy, sweet potato and cassava has decreased by 7 %, 6 %, and 15 %, respectively.

#### (2) Agricultural Production

Gross output of paddy of whole country increased by 16% for the passed four years (from 1992 to 1995) and that of Nghe An Province was 23%.

**Gross Output of Paddy** 

(1000 t)

|                  |        |        |        | (1000/1) |
|------------------|--------|--------|--------|----------|
| Year             | 1992   | 1993   | 1994   | 1995     |
| Whole Country    | 21,590 | 22,837 | 23,528 | 24,964   |
| · i              | (100)  | (106)  | (109)  | (116)    |
| Nghe An Province | 464    | 463    | 531    | 572      |
|                  | (100)  | (100)  | (115)  | (123)    |

Source :Statistical Data of Agriculture, Forestry and Fishery



At a national-level, from 1992 to 1995, the cultivated area of spring rice, maize, and vegetables has increased by 17 %, 58% and 25% respectively, and that of sweet potato and cassava has decreased in the same period by 35% and 14%, respectively. In the Nghe An Province, for the same period, cultivated area of spring rice, winter rice, maize, and vegetables has increased by 34%, 17%, 103%, and 7%, respectively. Sweet potato, and cassava has decreased by 21% and 51%, respectively.

Gross output of main crops of whole country and Nghe An province from 1992 to 1995 is shown below

Gross Output of Main Crops

(1000 t)

|                | T     | Whole ( | Country |        | :     | Nghe An I | rosince | (10001) |
|----------------|-------|---------|---------|--------|-------|-----------|----