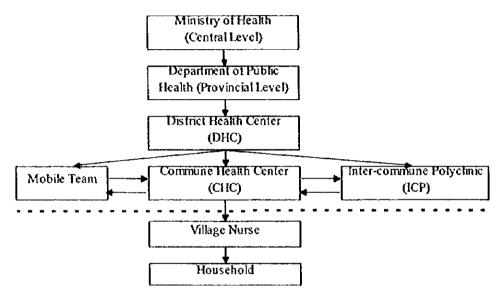

than that of the plain region for the last 5 years.

# 3.1.4 Health and Sanitation

# (1) Present Conditions of Health and Sanitation Services

Organization of the public health system in Viet Nam is a four-tier system as shown on the next page. The Ministry of Health gives policy guidance and technical direction as well as implementation of the above mentioned vertical programs along the health care structure from national to commune levels. Department of Public Health in Nghe An Province supervises health activities in the Province. The Province's Center for Preventive Medicine manages vaccine storage and a support to the District Health Center to carry out the preventive care service. Another major function of the Province is to run provincial hospitals and secondary medical schools.



Organization of the Public Health Network

The District Health Center (DHC), located at Nam Dan Town, is the center of health and sanitation activities in the District. DHC has three major functions 1) supervision and management of programs, 2) services of vertical preventive disease control programs such as EIP and IDD and 3) supporting commune health centers (CHC) to deliver the health and sanitation programs. According to the DHC, the average patient visit to the DHC is about seventy people per day while CHC receives about three patient visits per day in Nam Dan District.

Inter-commune Polyclinic (ICP) and Common Health Center (CHC) are service delivery units of health and sanitation activities at commune levels. The main function of the CHC is related to preventive care and support