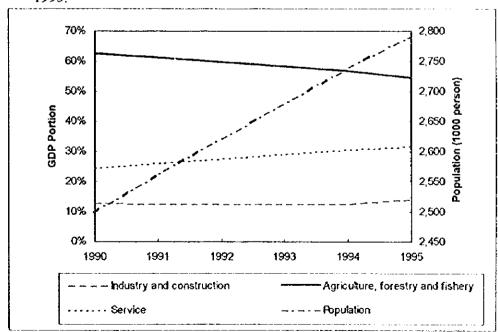

| 1730.68  | 4795.53    |
| (13.76%)                     | (50.15%)                          | (36.09%) | (%00.001)  |

Source: Socio-Economic Development Master Plan in Nghe An Province

Agricultural sector occupies half of the total Province's regional GDP. However, looking at the GDP growth trend for the recent 5 years, the portion of GDP structure has been changing.

The regional GDP portion of agricultural sector has decreased from 62 % in 1990 to 54% in 1995, while the service sector has increased from 24% in 1990 to 34 % in 1995. The growth rate of the total regional GDP for 1991 to 1995 is 8.9% (industrial sector: 10.7 %; agricultural sector: 5.9%; service sector 14.6 %) and the regional GDP/capital ratio converted to US\$, increased from UD\$ 148 in 1990 to US\$ 207 in 1995.



Source: Socio-Economic Development Master Plan in Nghe An Province

#### 2.2.2 Agricultural Aspects and Living Conditions

#### (1) Land Use

Most of land is occupied by forest land and wasted land, and, agricultural land occupies only 8 % of the total area.

#### Present Land Use in Nghe An Province (ha)

| ſ         |                     |         | Agriculto       | ral Land  |                       | - 1      | orest Land                |                 |                                       |                |         |  |
|-----------|---------------------|---------|-----------------|-----------|-----------------------|----------|---------------------------|-----------------|---------------------------------------|----------------|---------|--|
| Total     | Inhabitan<br>t land |