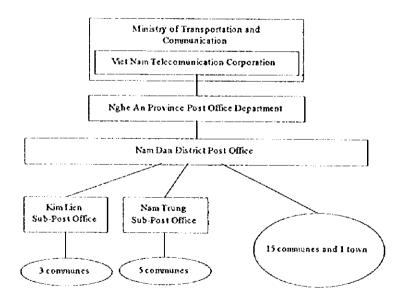

| 7,295      |            | 0.14                                      | 0.65                                         | Nam Trung P.O. |
| Nant Cuong          | 2                      | 5,914      | 1,295      | 0.03                                      | 0.15                                         | (Planned)      |

Source: Nam Dan District Post Office

# b. Organization of Telecommunication

The telecommunication service in Viet Nam is controlled by the Viet Nam Telecommunication Cooperation under the Ministry of Transportation and Communication. The Provincial Post Office department is responsible for operation, planning and development of telecommunications networks under the control of the Corporation.

The organization chart of telecommunication system is shown below.



Organization Chart of Telecommunication

# c. Charge and Demarcation of Investments

When new lines are developed for the telecommunication system in the rural area, the investment is shared by the post office, commune authorities and

users. The demarcation of the investment is shared as shown below;

- Wiring cost from main post office to sub-post office is borne by the post office. Preparation of sub-post office is included in this portion,
- Wiring cost from post office to the commune center is borne by the post
  office and commune authorities. The allocation of investment is decided
  based on the expected number of users and the distance from the post office.
- Wiring cost from commune center to each village or household is principally born by users or user groups. The cost for th