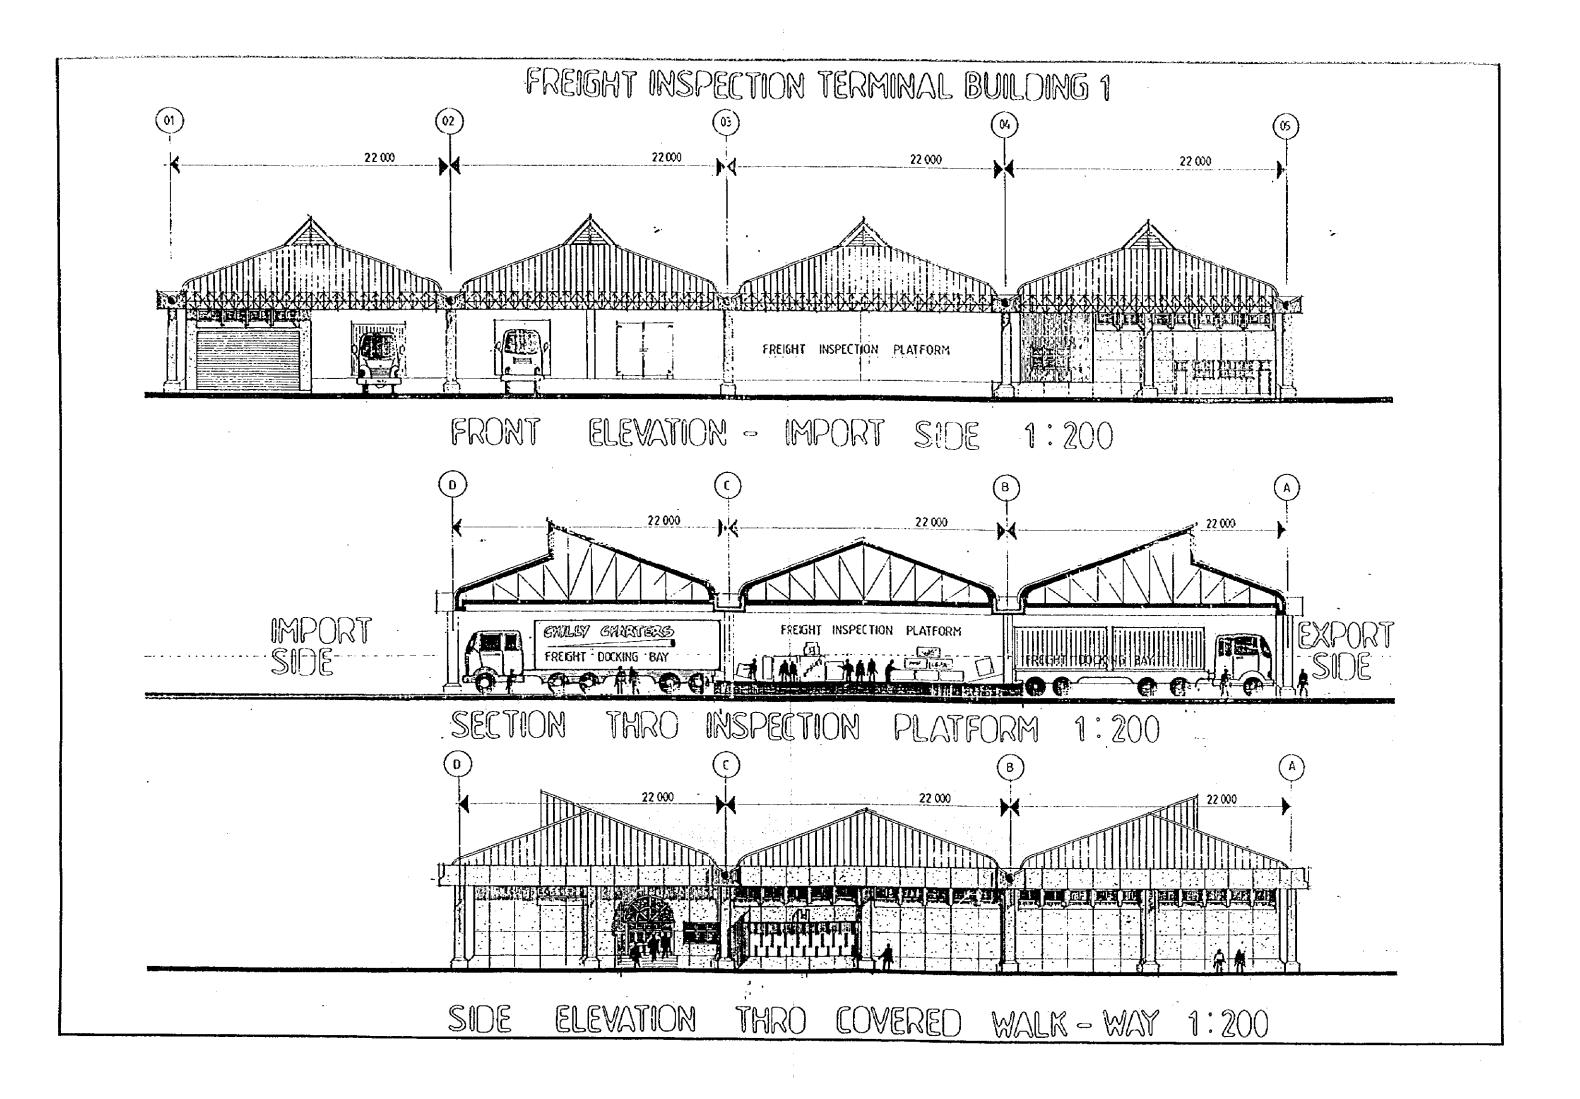

28 FREIGHT INSPECTION TERMINAL BUILDING 1
- 29 FREIGHT INSPECTION TERMINAL BUILDING 2
- 30 VEHICLE THEFT UNIT
- 31 VID BUILDING + WEIGH BREIDGE
- 32 DEC OFFICES + SNIFFER DOG KENNELS



























#### SUPERSTRUCTURAL PLAN 2

Section View 5-1:50









#### SUBSTRUCTURAL PLAN 1

(1:500)

Α1

A2

FRONT VIEW



FRONT VIEW



SIDE VIEW



PLAN VIEW



PLAN VIEW



#### SUBSTRUCTURAL PLAN 2

(1:500)





### ROAD PLAN AND PROFILE 2 (ZIMBABWE SIDE)

PLAN \$ = 1:1000













# CUSTOMS AND IMMIGRATION FACILITIES IMPROVEMENT PLAN AT ZIMBABWE SIDE









## PASSENGER CONTROL BUILDING 1



## MAIN ENTRANCE ELEVATION







SIDE ELEVATION

## PASSENGER CONTROL BUILDING 2

OUT - GOING PASSENGERS





MAIN ENTRANCE ELEVATION - IMPORT SIDE 1:200



SECTION THRO ASYCUDA SYSTEM









#### VEHICLE THEFT UNIT 02(03)(04)(05)(06)(07)(08)(09)(10)(11)(12)(13)(14)(15)( G )( F ) (E)(D)(C)(B)(A)ELEVATION SIDE ELEVATION (05)(06)(07)(08)(09)(10)(11)(12)(13)(14)(15)H(G)(F)(E)(D)(C)(B)(A)28 000 GENERAL STORE )( B)( C INSPECTION HOIST GENERAL STORE OFFICER IN - CHARGE 13000 SECTION AA CORRIDOR LOCK-UP GARAGE )(E)(F)(G)(H ADMIN. 8 OPEN-PLAN COMPUTER OFFICE ROOM INVESTIGATORS PUBLIC RECEPTION RAMP RAMP

PLAN





|  |  | , |
|--|--|---|
|  |  |   |