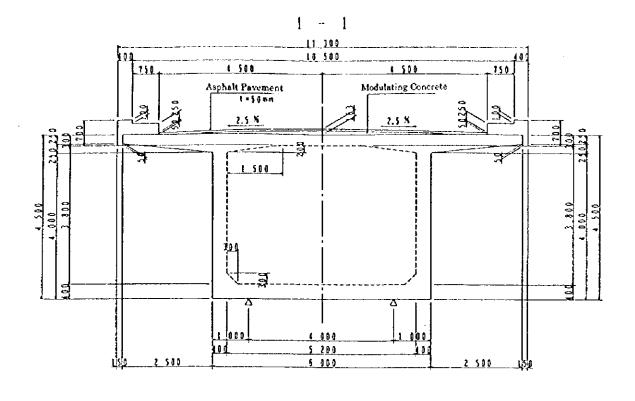

IMMIGRATION FACILITIES IMPROVEMENT PLAN AT ZAMBIA SIDE
- 17 LAYOUT OF BORDER FACILITIES ZAMBIA SIDE 1
- 18 LAYOUT OF BORDER FACILITIES ZAMBIA SIDE 2
- 19 CUSTOMS AND IMMIGRATION FACILITIES IMPROVEMENT PLAN AT ZIMBABWE SIDE
- 20 LAYOUT OF BORDER FACILITIES ZIMBABWE SIDE 1
- 21 LAYOUT OF BORDER FACILITIES ZIMBABWE SIDE 2
- 22 LAYOUT OF BORDER FACILITIES ZIMBABWE SIDE 3
- 23 PASSENGER CONTROL BUILDING 1
- 24 PASSENGER CONTROL BUILDING 2
- 25 FREIGHT TERMINAL BUILDING 1
- 26 FREIGHT TERMINAL BUILDING 2
- 27 FREIGHT TERMINAL BUILDING 3
- 28 FREIGHT INSPECTION TERMINAL BUILDING 1
- 29 FREIGHT INSPECTION TERMINAL BUILDING 2
- 30 VEHICLE THEFT UNIT
- 31 VID BUILDING + WEIGH BREIDGE
- 32 DEC OFFICES + SNIFFER DOG KENNELS



























#### SUPERSTRUCTURAL PLAN 2

Section View 5-1:50









#### SUBSTRUCTURAL PLAN 1

(1:500)

Α1

A2

FRONT VIEW



FRONT VIEW



SIDE VIEW



PLAN VIEW



PLAN VIEW



#### SUBSTRUCTURAL PLAN 2

(1:500)





### ROAD PLAN AND PROFILE 2 (ZIMBABWE SIDE)

PLAN \$ = 1:1000













# CUSTOMS AND IMMIGRATION FACILITIES IMPROVEMENT PLAN AT ZIMBABWE SIDE









## PASSENGER CONTROL BUILDING 1



## MAIN ENTRANCE ELEVATION







SIDE ELEVATION

## PASSENGER CONTROL BUILDING 2

OUT - GOING PASSENGERS





MAIN ENTRANCE ELEVATION - IMPORT SIDE 1:200



SECTION THRO ASYCUDA SYSTEM









#### VEHICLE THEFT UNIT 02(03)(04)(05)(06)(07)(08)(09)(10)(11)(12)(13)(14)(15)( G )( F ) (E)(D)(C)(B)(A)ELEVATION SIDE ELEVATION (05)(06)(07)(08)(09)(10)(11)(12)(13)(14)(15)H(G)(F)(E)(D)(C)(B)(A)28 000 GENERAL STORE )( B)( C INSPECTION HOIST GENERAL STORE