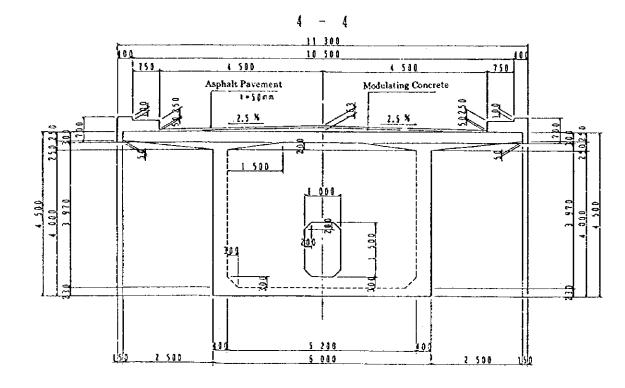

MMIGRATION FACILITIES IMPROVEMENT PLAN AT ZAMBIA SIDE
- 17 LAYOUT OF BORDER FACILITIES ZAMBIA SIDE 1
- 18 LAYOUT OF BORDER FACILITIES ZAMBIA SIDE 2
- 19 CUSTOMS AND IMMIGRATION FACILITIES IMPROVEMENT PLAN AT ZIMBABWE SIDE
- 20 LAYOUT OF BORDER FACILITIES ZIMBABWE SIDE 1
- 21 LAYOUT OF BORDER FACILITIES ZIMBABWE SIDE 2
- 22 LAYOUT OF BORDER FACILITIES ZIMBABWE SIDE 3
- 23 PASSENGER CONTROL BUILDING 1
- 24 PASSENGER CONTROL BUILDING 2
- 25 FREIGHT TERMINAL BUILDING 1
- 26 FREIGHT TERMINAL BUILDING 2
- 27 FREIGHT TERMINAL BUILDING 3
- 28 FREIGHT INSPECTION TERMINAL BUILDING 1
- 29 FREIGHT INSPECTION TERMINAL BUILDING 2
- 30 VEHICLE THEFT UNIT
- 31 VID BUILDING + WEIGH BREIDGE
- 32 DEC OFFICES + SNIFFER DOG KENNELS



























#### SUPERSTRUCTURAL PLAN 2

Section View 5-1:50









#### SUBSTRUCTURAL PLAN 1

(1:500)

Α1

A2

FRONT VIEW



FRONT VIEW



SIDE VIEW



PLAN VIEW



PLAN VIEW



#### SUBSTRUCTURAL PLAN 2

(1:500)





### ROAD PLAN AND PROFILE 2 (ZIMBABWE SIDE)

PLAN \$ = 1:1000













# CUSTOMS AND IMMIGRATION FACILITIES IMPROVEMENT PLAN AT ZIMBABWE SIDE









## PASSENGER CONTROL BUILDING 1



## MAIN ENTRANCE ELEVATION







SIDE ELEVATION

## PASSENGER CONTROL BUILDING 2

OUT - GOING PASSENGERS





MAIN ENTRANCE ELEVATION - IMPORT SIDE 1:200



SECTION THRO ASYCUDA SYSTEM









#### VEHICLE THEFT UNIT 02(03)(04)(05)(06)(07)(08)(09)(10)(11)(12)(13)(14)(15)( G )( F ) (E)(D)(C)(B)(A)ELEVATION SIDE ELEVATION (05)(06)(07)(08)(09)(10)(11)(12)(13)(14)(15)H(G)(F)(E)(D)(C)(B)(A)28 000 GENERAL STORE )( B)( C INSPECTION HOIST GENERAL STORE OF