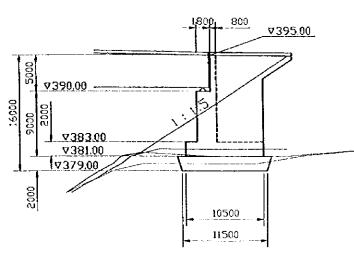

MBIA SIDE 1
- 18 LAYOUT OF BORDER FACILITIES ZAMBIA SIDE 2
- 19 CUSTOMS AND IMMIGRATION FACILITIES IMPROVEMENT PLAN AT ZIMBABWE SIDE
- 20 LAYOUT OF BORDER FACILITIES ZIMBABWE SIDE 1
- 21 LAYOUT OF BORDER FACILITIES ZIMBABWE SIDE 2
- 22 LAYOUT OF BORDER FACILITIES ZIMBABWE SIDE 3
- 23 PASSENGER CONTROL BUILDING 1
- 24 PASSENGER CONTROL BUILDING 2
- 25 FREIGHT TERMINAL BUILDING 1
- 26 FREIGHT TERMINAL BUILDING 2
- 27 FREIGHT TERMINAL BUILDING 3
- 28 FREIGHT INSPECTION TERMINAL BUILDING 1
- 29 FREIGHT INSPECTION TERMINAL BUILDING 2
- 30 VEHICLE THEFT UNIT
- 31 VID BUILDING + WEIGH BREIDGE
- 32 DEC OFFICES + SNIFFER DOG KENNELS



























#### SUPERSTRUCTURAL PLAN 2

Section View 5-1:50









#### SUBSTRUCTURAL PLAN 1

(1:500)

Α1

A2

FRONT VIEW



FRONT VIEW



SIDE VIEW



PLAN VIEW



PLAN VIEW



#### SUBSTRUCTURAL PLAN 2

(1:500)





### ROAD PLAN AND PROFILE 2 (ZIMBABWE SIDE)

PLAN \$ = 1:1000













# CUSTOMS AND IMMIGRATION FACILITIES IMPROVEMENT PLAN AT ZIMBABWE SIDE









## PASSENGER CONTROL BUILDING 1



## MAIN ENTRANCE ELEVATION







SIDE ELEVATION

## PASSENGER CONTROL BUILDING 2

OUT - GOING PASSENGERS





MAIN ENTRANCE ELEVATION - IMPORT SIDE 1:200



SECTION THRO ASYCUDA SYSTEM









#### VEHICLE THEFT UNIT 02(03)(04)(05)(06)(07)(08)(09)(10)(11)(12)(13)(14)(15)( G )( F ) (E)(D)(C)(B)(A)ELEVATION SIDE ELEVATION (05)(06)(07)(08)(09)(10)(11)(12)(13)(14)(15)H(G)(F)(E)(D)(C)(B)(A)28 000 GENERAL STORE )( B)( C INSPECTION HOIST GENERAL STORE OFFICER IN - CHARGE 13000 SECTION AA CORRIDOR LOCK-UP GARAGE )(E)(F)(G)(H ADMIN. 8 OPEN-PLA