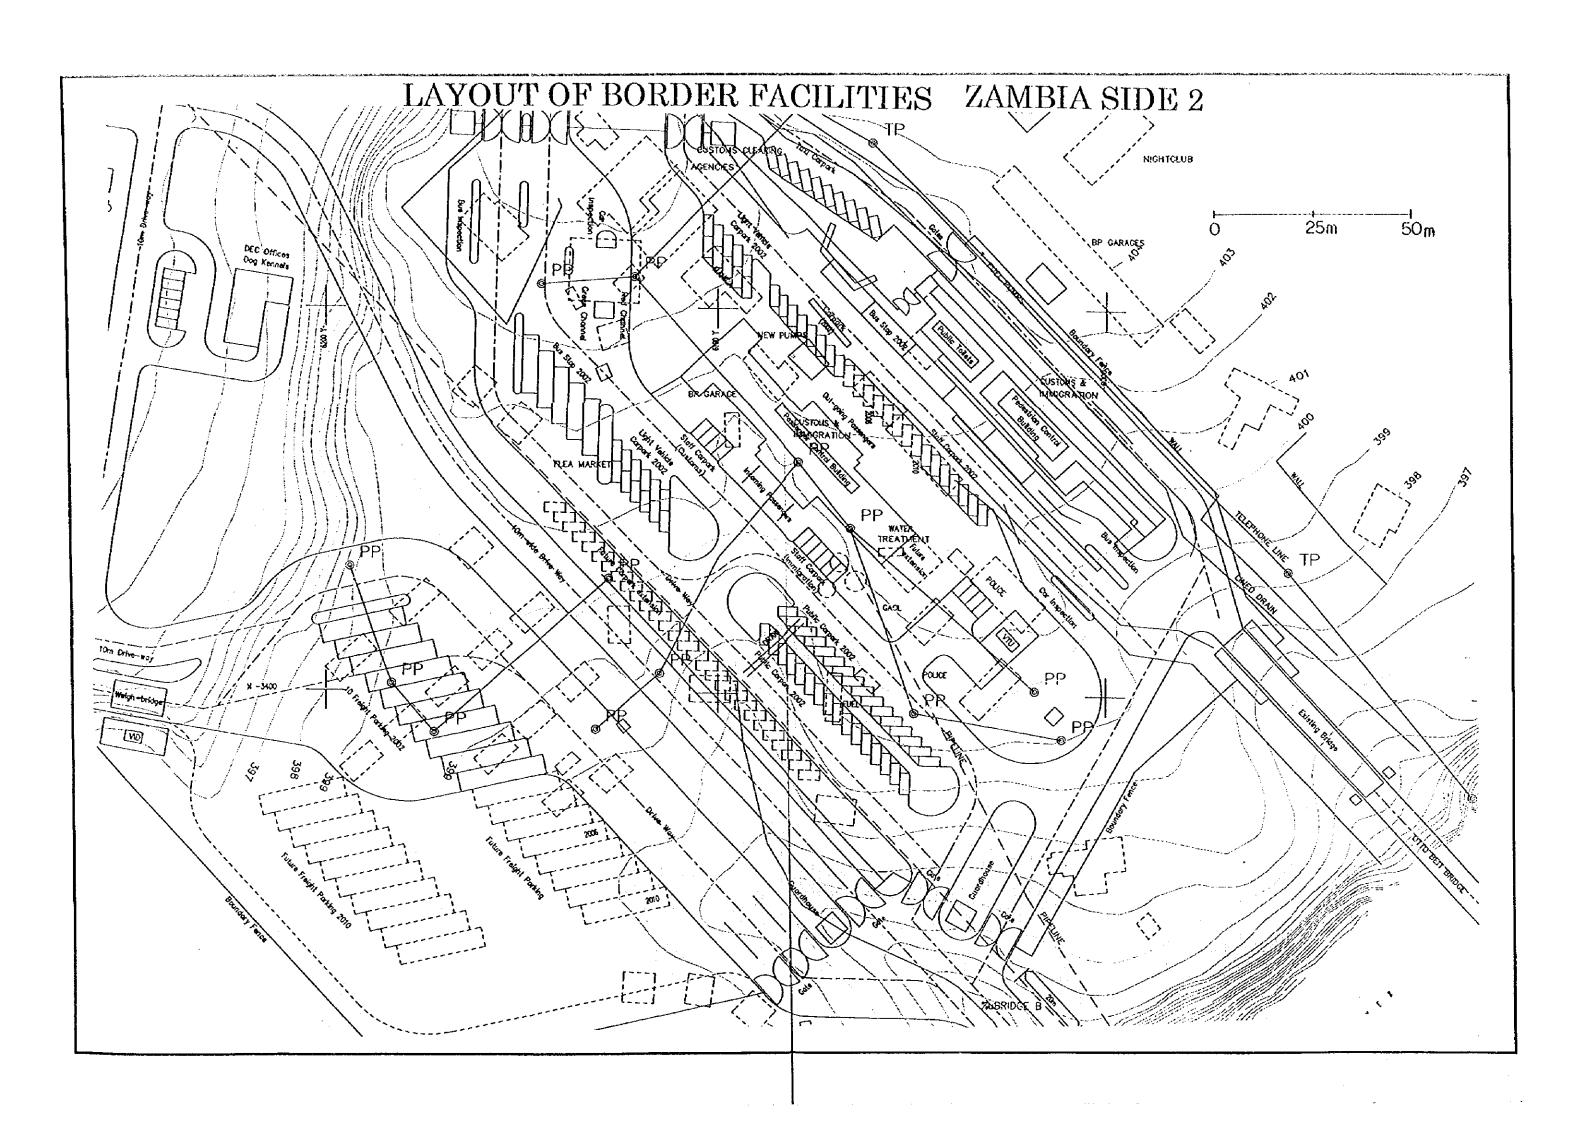

OUT OF BORDER FACILITIES ZIMBABWE SIDE 1
- 21 LAYOUT OF BORDER FACILITIES ZIMBABWE SIDE 2
- 22 LAYOUT OF BORDER FACILITIES ZIMBABWE SIDE 3
- 23 PASSENGER CONTROL BUILDING 1
- 24 PASSENGER CONTROL BUILDING 2
- 25 FREIGHT TERMINAL BUILDING 1
- 26 FREIGHT TERMINAL BUILDING 2
- 27 FREIGHT TERMINAL BUILDING 3
- 28 FREIGHT INSPECTION TERMINAL BUILDING 1
- 29 FREIGHT INSPECTION TERMINAL BUILDING 2
- 30 VEHICLE THEFT UNIT
- 31 VID BUILDING + WEIGH BREIDGE
- 32 DEC OFFICES + SNIFFER DOG KENNELS



























#### SUPERSTRUCTURAL PLAN 2

Section View 5-1:50









#### SUBSTRUCTURAL PLAN 1

(1:500)

Α1

A2

FRONT VIEW



FRONT VIEW



SIDE VIEW



PLAN VIEW



PLAN VIEW



#### SUBSTRUCTURAL PLAN 2

(1:500)





### ROAD PLAN AND PROFILE 2 (ZIMBABWE SIDE)

PLAN \$ = 1:1000













# CUSTOMS AND IMMIGRATION FACILITIES IMPROVEMENT PLAN AT ZIMBABWE SIDE









## PASSENGER CONTROL BUILDING 1



## MAIN ENTRANCE ELEVATION







SIDE ELEVATION

## PASSENGER CONTROL BUILDING 2

OUT - GOING PASSENGERS





MAIN ENTRANCE ELEVATION - IMPORT SIDE 1:200



SECTION THRO ASYCUDA SYSTEM









#### VEHICLE THEFT UNIT 02(03)(04)(05)(06)(07)(08)(09)(10)(11)(12)(13)(14)(15)( G )( F ) (E)(D)(C)(B)(A)ELEVATION SIDE ELEVATION (05)(06)(07)(08)(09)(10)(11)(12)(13)(14)(15)H(G)(F)(E)(D)(C)(B)(A)28 000 GENERAL STORE )( B)( C INSPECTION HOIST GENERAL STORE OFFICER IN - CHARGE 13000 SECTION AA CORRIDOR LOCK-UP GARAGE )(E)(F)(G)(H ADMIN. 8 OPEN-PLAN COMPUTER OFFICE ROOM INVESTIGATORS PUBLIC RECEPTION RAMP RAMP

PLAN





|  |  | , |
|--|--|---|
|  |  |   |