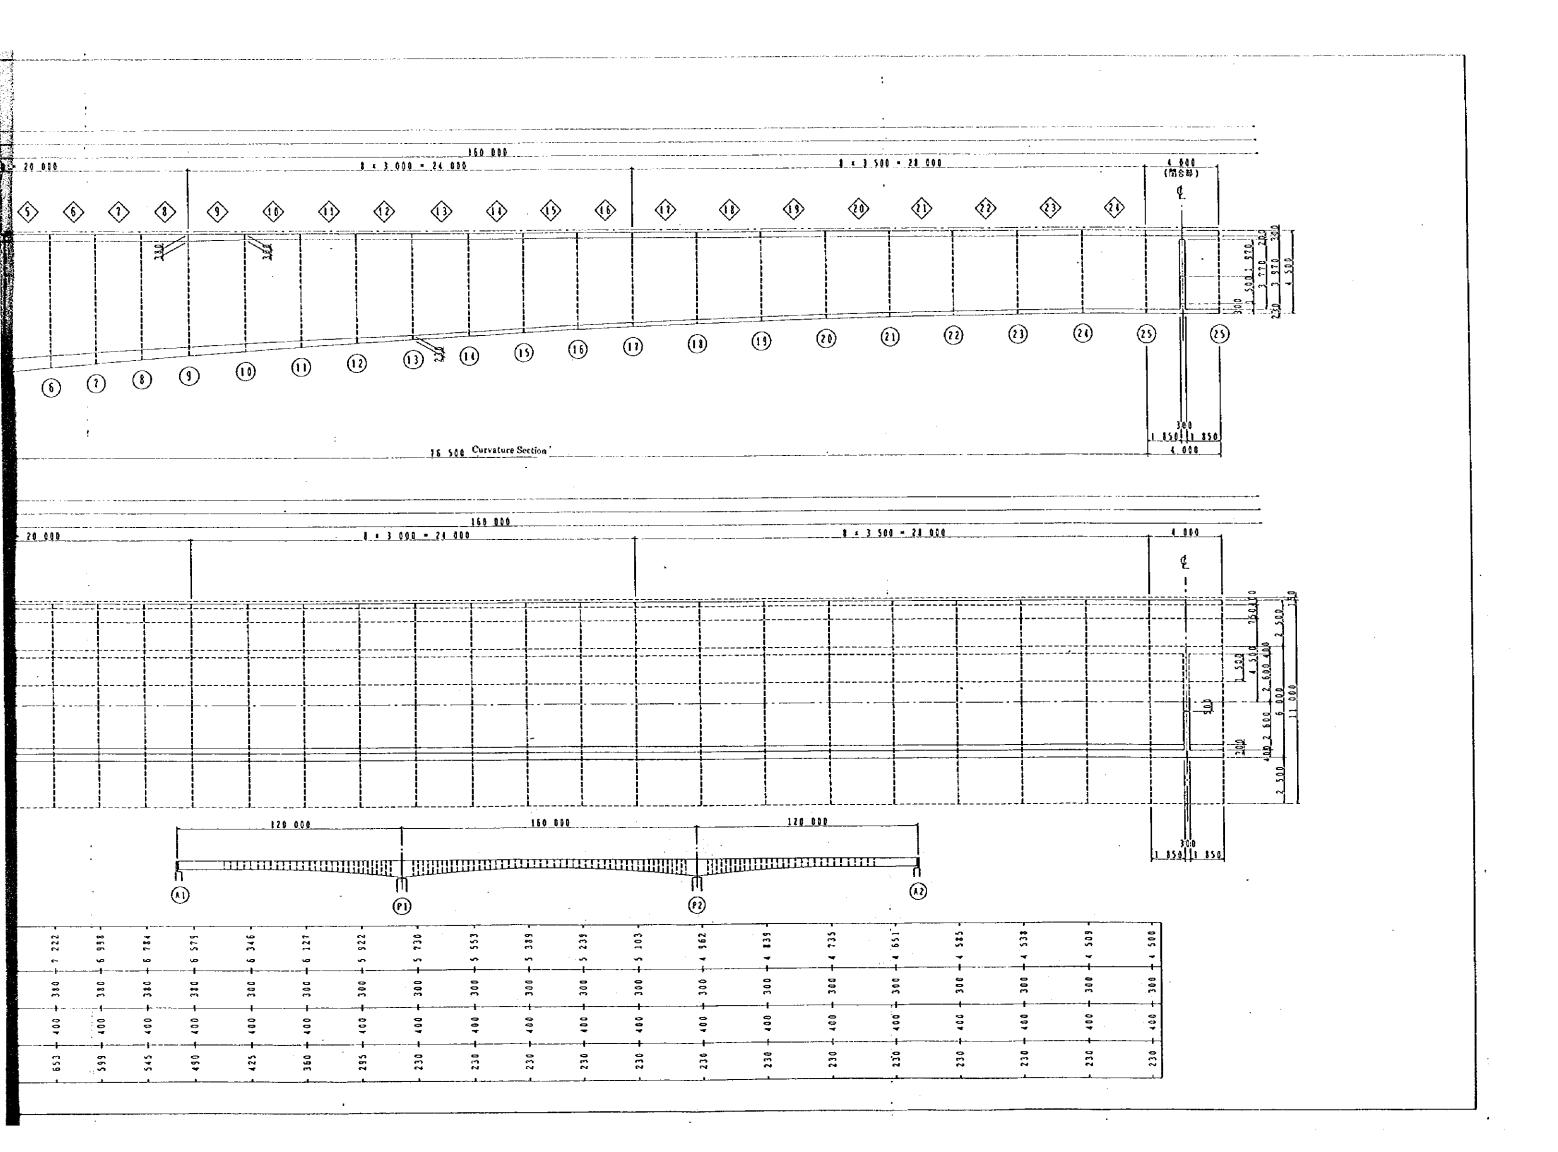

PLAN AND PROFILE 2 (ZIMBABWE SIDE)
- 16 CUSTOMS AND IMMIGRATION FACILITIES IMPROVEMENT PLAN AT ZAMBIA SIDE
- 17 LAYOUT OF BORDER FACILITIES ZAMBIA SIDE 1
- 18 LAYOUT OF BORDER FACILITIES ZAMBIA SIDE 2
- 19 CUSTOMS AND IMMIGRATION FACILITIES IMPROVEMENT PLAN AT ZIMBABWE SIDE
- 20 LAYOUT OF BORDER FACILITIES ZIMBABWE SIDE 1
- 21 LAYOUT OF BORDER FACILITIES ZIMBABWE SIDE 2
- 22 LAYOUT OF BORDER FACILITIES ZIMBABWE SIDE 3
- 23 PASSENGER CONTROL BUILDING 1
- 24 PASSENGER CONTROL BUILDING 2
- 25 FREIGHT TERMINAL BUILDING 1
- 26 FREIGHT TERMINAL BUILDING 2
- 27 FREIGHT TERMINAL BUILDING 3
- 28 FREIGHT INSPECTION TERMINAL BUILDING 1
- 29 FREIGHT INSPECTION TERMINAL BUILDING 2
- 30 VEHICLE THEFT UNIT
- 31 VID BUILDING + WEIGH BREIDGE
- 32 DEC OFFICES + SNIFFER DOG KENNELS



























#### SUPERSTRUCTURAL PLAN 2

Section View 5-1:50









#### SUBSTRUCTURAL PLAN 1

(1:500)

Α1

A2

FRONT VIEW



FRONT VIEW



SIDE VIEW



PLAN VIEW



PLAN VIEW



#### SUBSTRUCTURAL PLAN 2

(1:500)





### ROAD PLAN AND PROFILE 2 (ZIMBABWE SIDE)

PLAN \$ = 1:1000













# CUSTOMS AND IMMIGRATION FACILITIES IMPROVEMENT PLAN AT ZIMBABWE SIDE









## PASSENGER CONTROL BUILDING 1



## MAIN ENTRANCE ELEVATION







SIDE ELEVATION

## PASSENGER CONTROL BUILDING 2

OUT - GOING PASSENGERS





MAIN ENTRANCE ELEVATION - IMPORT SIDE 1:200



SECTION THRO ASYCUDA SYSTEM









#### VEHICLE THEFT UNIT 02(03)(04)(05)(06)(07)(08)(09)(10)(11)(12)(13)(14)(15)( G )( F ) (E)(D)(C)(B)(A)ELEVATION SIDE ELEVATION (05)(06)(07)(08)(09)(10)(11)(12)(13)(14)(15)H(G)(F)(E)(D)(C)(B)(A)28 000 GE