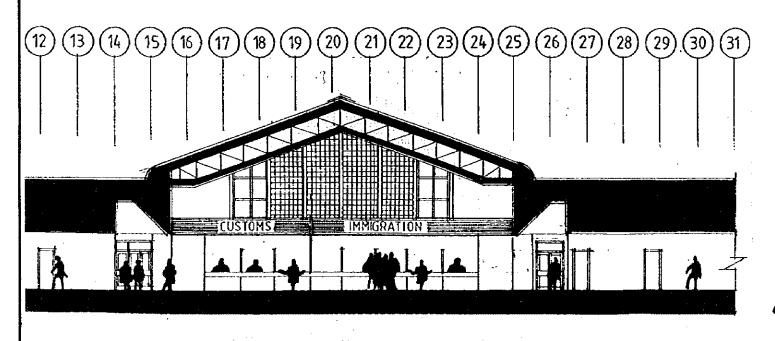

## PASSENGER CONTROL BUILDING 2

OUT - GOING PASSENGERS

MAIN ENTRANCE ELEVATION - IMPORT SIDE 1:200

SECTION THRO ASYCUDA SYSTEM