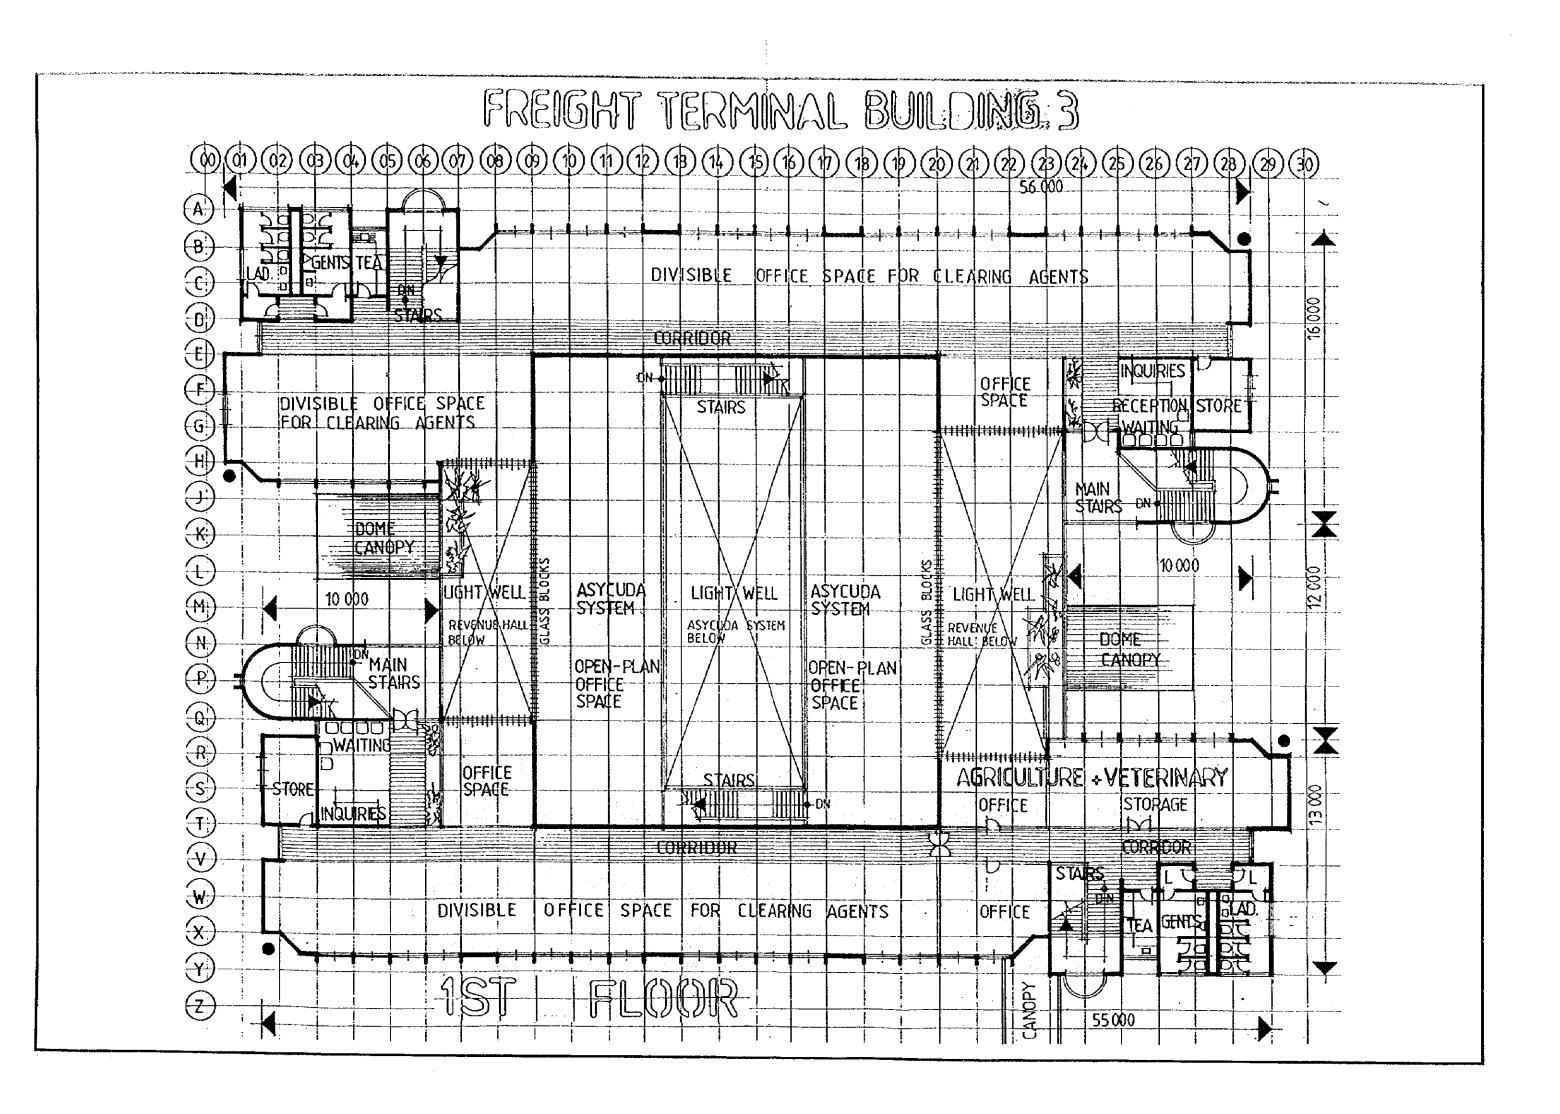

- 28 FREIGHT INSPECTION TERMINAL BUILDING 1
- 29 FREIGHT INSPECTION TERMINAL BUILDING 2
- 30 VEHICLE THEFT UNIT
- 31 VID BUILDING + WEIGH BREIDGE
- 32 DEC OFFICES + SNIFFER DOG KENNELS



























#### SUPERSTRUCTURAL PLAN 2

Section View 5-1:50









#### SUBSTRUCTURAL PLAN 1

(1:500)

Α1

A2

FRONT VIEW



FRONT VIEW



SIDE VIEW



PLAN VIEW



PLAN VIEW



#### SUBSTRUCTURAL PLAN 2

(1:500)





### ROAD PLAN AND PROFILE 2 (ZIMBABWE SIDE)

PLAN \$ = 1:1000













# CUSTOMS AND IMMIGRATION FACILITIES IMPROVEMENT PLAN AT ZIMBABWE SIDE









## PASSENGER CONTROL BUILDING 1



## MAIN ENTRANCE ELEVATION







SIDE ELEVATION

## PASSENGER CONTROL BUILDING 2

OUT - GOING PASSENGERS





MAIN ENTRANCE ELEVATION - IMPORT SIDE 1:200



SECTION THRO ASYCUDA SYSTEM









#### VEHICLE THEFT UNIT 02(03)(04)(05)(06)(07)(08)(09)(10)(11)(12)(13)(14)(15)( G )( F ) (E)(D)(C)(B)(A)ELEVATION SIDE ELEVATION (05)(06)(07)(08)(09)(10)(11)(12)(13)(14)(15)H(G)(F)(E)(D)(C)(B)(A)28 000 GENERAL STORE )( B)( C INSPECTION HOIST GENERAL STORE OFFICER IN - CHARGE 13000 SECTION AA CORRIDOR LOCK-UP GARAGE )(E)(F)(G)(H ADMIN. 8 OPEN-PLAN COMPUTER OFFICE ROOM INVESTIGATORS PUBLIC RECEPTION RAMP RAMP

PLAN





|  |  | , |
|--|--|---|
|  |  |   |