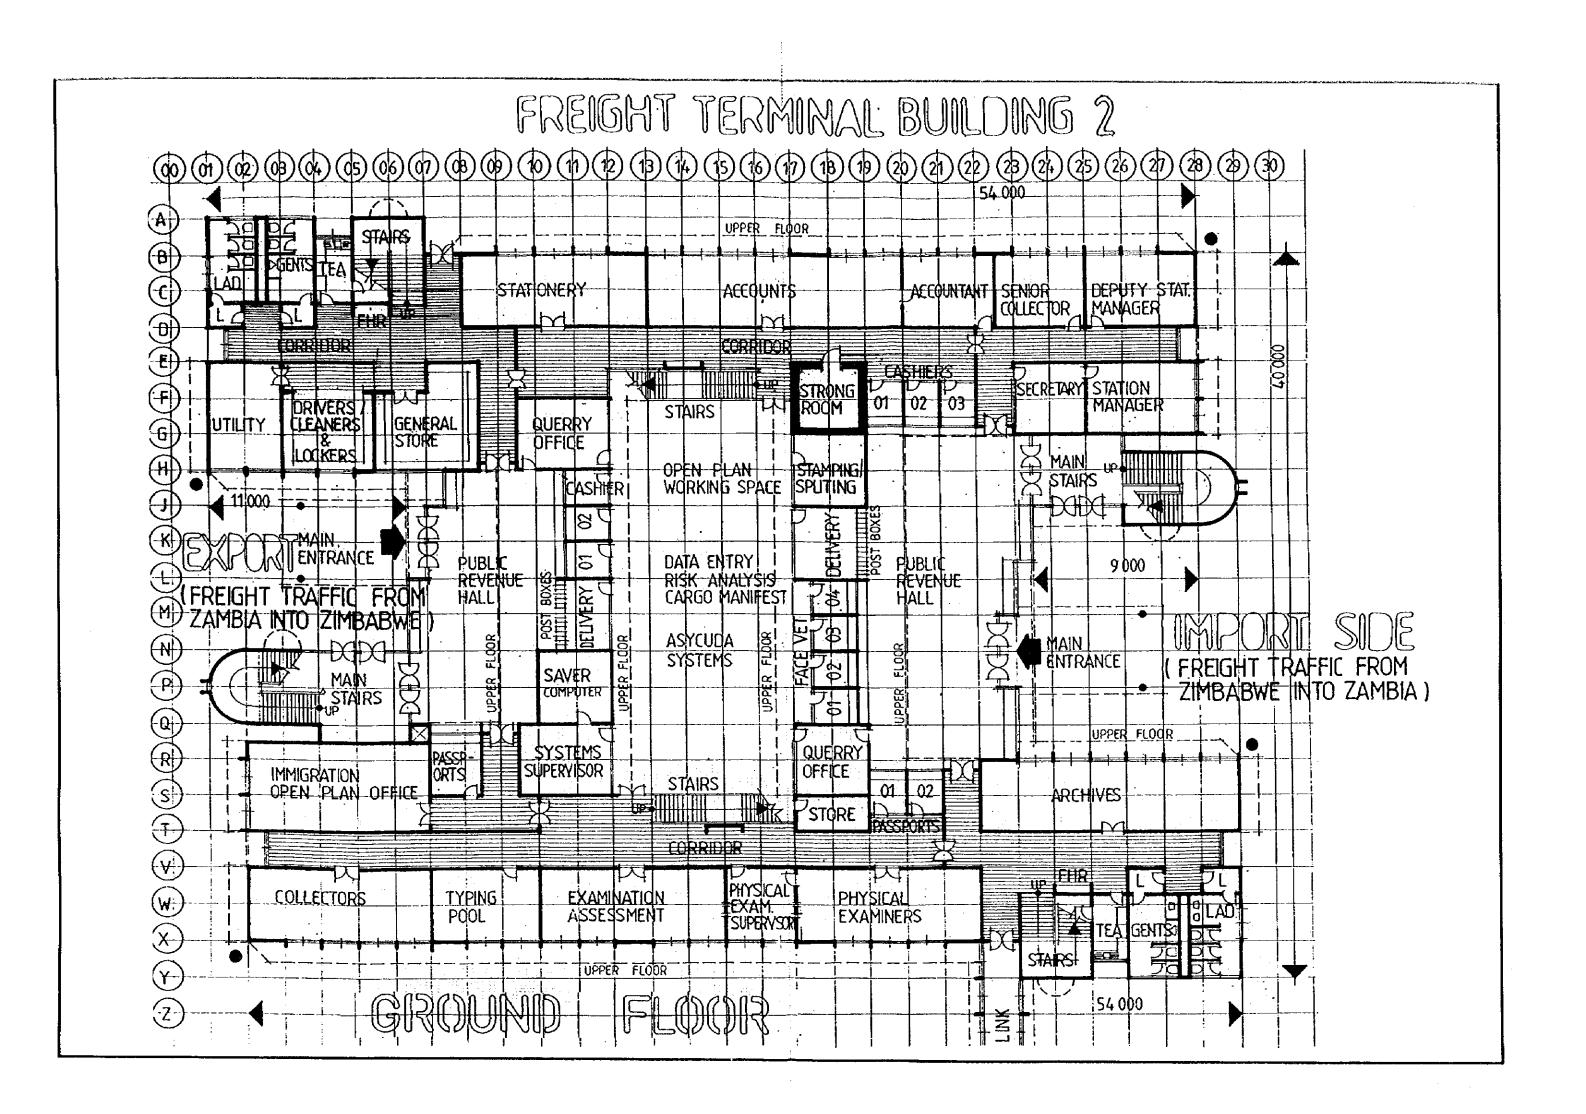

3
- 28 FREIGHT INSPECTION TERMINAL BUILDING 1
- 29 FREIGHT INSPECTION TERMINAL BUILDING 2
- 30 VEHICLE THEFT UNIT
- 31 VID BUILDING + WEIGH BREIDGE
- 32 DEC OFFICES + SNIFFER DOG KENNELS



























#### SUPERSTRUCTURAL PLAN 2

Section View 5-1:50









#### SUBSTRUCTURAL PLAN 1

(1:500)

Α1

A2

FRONT VIEW



FRONT VIEW



SIDE VIEW



PLAN VIEW



PLAN VIEW



#### SUBSTRUCTURAL PLAN 2

(1:500)





### ROAD PLAN AND PROFILE 2 (ZIMBABWE SIDE)

PLAN \$ = 1:1000













# CUSTOMS AND IMMIGRATION FACILITIES IMPROVEMENT PLAN AT ZIMBABWE SIDE









## PASSENGER CONTROL BUILDING 1



## MAIN ENTRANCE ELEVATION







SIDE ELEVATION

## PASSENGER CONTROL BUILDING 2

OUT - GOING PASSENGERS





MAIN ENTRANCE ELEVATION - IMPORT SIDE 1:200



SECTION THRO ASYCUDA SYSTEM









#### VEHICLE THEFT UNIT 02(03)(04)(05)(06)(07)(08)(09)(10)(11)(12)(13)(14)(15)( G )( F ) (E)(D)(C)(B)(A)ELEVATION SIDE ELEVATION (05)(06)(07)(08)(09)(10)(11)(12)(13)(14)(15)H(G)(F)(E)(D)(C)(B)(A)28 000 GENERAL STORE )( B)( C INSPECTION HOIST GENERAL STORE OFFICER IN - CHARGE 13000 SECTION AA CORRIDOR LOCK-UP GARAGE )(E)(F)(G)(H ADMIN. 8 OPEN-PLAN COMPUTER OFFICE ROOM INVESTIGATORS PUBLIC RECEPTION RAMP RAMP

PLAN





|  |  | , |
|--|--|---|
|  |  |   |