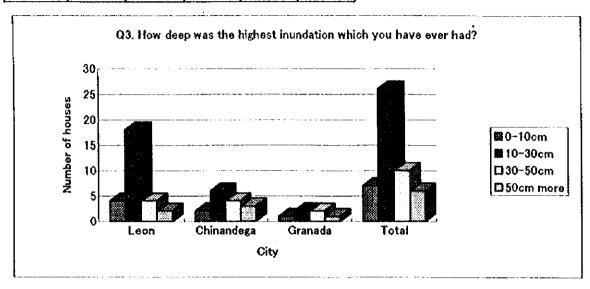

. once every 11 years | or more                                             |

| Q2         | a  | Ь | Ç | d | е | Total |
|------------|----|---|---|---|---|-------|
| Leon       | 28 | 0 | 0 | 0 | 0 | 28    |
| Chinandega | 15 | 0 | 0 | 0 | 0 | 15    |
| Granada    | 6  | 0 | 0 | 0 | 0 | 6     |
| Total      | 49 | 0 | 0 | 0 | 0 | 49    |



### 3. How deep was the highest inundation which you have ever had?

| Q3         | 0-10cm | 10-30cm | 30-50cm | 50cm more | Total |
|------------|--------|---------|---------|-----------|-------|
| Leon       | 4      | 18      | 4       | 2         | 28    |
| Chinandega | 2      | 6       | 4       | 3         | 15    |
| Granada    | 1      | 2       | 2       | 1         | 6     |
| Total      | 7      | 26      | 10      | 6         | 49    |



### 4. How many days/hours did the highest inundation continue?

| Q4         | 0-1hour | 1-3 hr | 3-6 hr | 6-24 hr | 24 hr more | Total |
|------------|---------|--------|--------|---------|------------|-------|
| Leon       | 1       | 16     | 8      | 0       | 3          | 28    |
| Chinandega | 0       | 8      | 1      | 1       | 5          | 15    |
| Granada    | 0       | 2      | 3      | 1       | 0          | 6     |
| Totai      | 1       | 26     | 12     | 2       | 8          | 49    |



## 5. Was your house damaged by the inundation?

| A   | nswer |
|-----|-------|
| Yes | No    |

| Q5         | Yes | No | Total |
|------------|-----|----|-------|
| Leon       | 28  | 0  | 28    |
| Chinandega | 13  | 2  | 15    |
| Granada    | 6   | 0  | 6     |
| Total      | 47