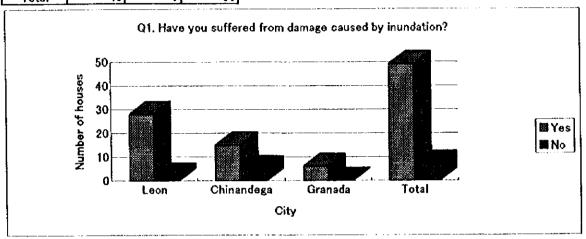

| c. 1,    | 000-5,000C\$                                                                                                             |
|                 | d. 5,    | .000-10,000C\$                                                                                                           |
|                 | e. m     | ore than 10,000C\$                                                                                                       |

# Results of Inundation Damage Survey

## 1. Have you suffered from damage caused by inundation?

| Ans | wer |
|-----|-----|
| Yes | No  |

| Q1         | Yes | No | Total |
|------------|-----|----|-------|
| Leon       | 28  | 2  | 30    |
| Chinandega | 15  | 5  | 20    |
| Granada    | 6   | 0  | 6     |
| Total      | 49  | 7  | 56    |



#### 2. How often did it occur?

|                                | Answer                 |                                                     |
|--------------------------------|------------------------|-----------------------------------------------------|
| a. more than two times a year  | b. once a year         | <ul> <li>c. once every two to five years</li> </ul> |
| d. once every six to ten years | e. once every 11 years | or more                                             |

| Q2         | a  | Ь | Ç | d | е | Total |
|------------|----|---|---|---|---|-------|
| Leon       | 28 | 0 | 0 | 0 | 0 | 28    |
| Chinandega | 15 | 0 | 0 | 0 | 0 | 15    |
| Granada    | 6  | 0 | 0 | 0 | 0 | 6     |
| Total      | 49 | 0 | 0 | 0 | 0 | 49    |



### 3. How deep was the highest inundatio