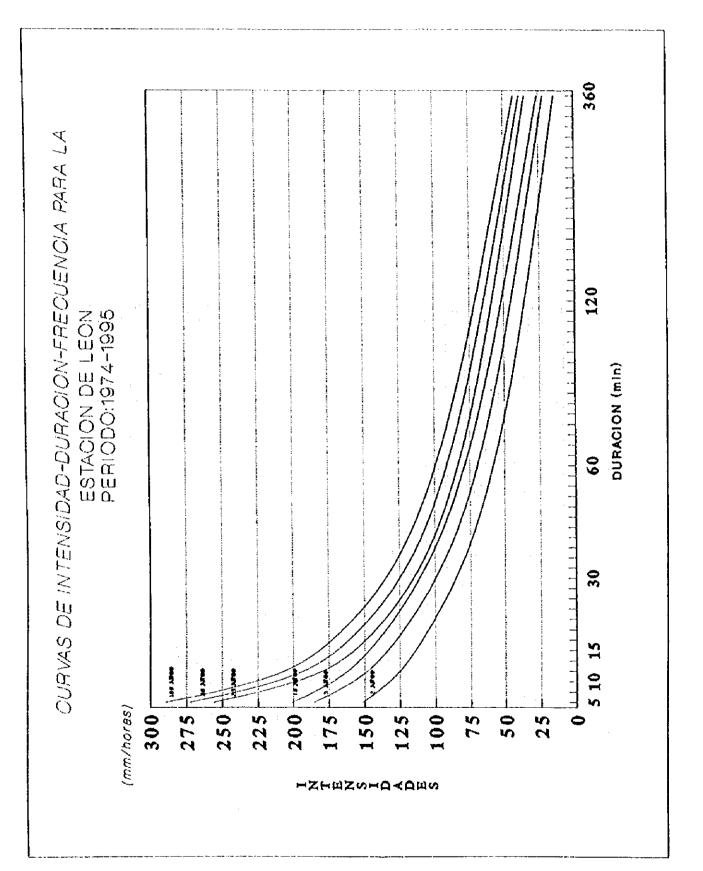

| 0.998   | 0.997  | 0.998  | 0.998  |
| P. RET. | 2       | 5       | 10      | 25     | 90     | 100    |

R: COEFICIENTE DE CORRELACION

# INTENSIDADES DE PRECIPITACION EVALUADA EN LA ECUACION DE AJUSTE PARA LOS DIFERENTES PERIODOS DE RETORNO Y DURACION

| 360  | 14.1  | 21.6  | 25.8  | 34.4  | 38.5     | 42.6  |
|------|-------|-------|-------|-------|----------|-------|
| 120  | 33.8  | 43.6  | 50.5  | 57.7  | 63.6     | 69.7  |
| 09   | 55.0  | 66.1  | 75.0  | 79.8  | 87.4     | 95.1  |
| 30   | 82.9  | 96.2  | 107.3 | 110.5 | 120.1    | 129.8 |
| 15   | 113.1 | 131.8 | 145.0 | 152.9 | 164.9    | 177.1 |
| 10   | 129.4 | 153.1 | 167.2 | 184.9 | 198.6    | 212.3 |
| 5    | 1517  | 185.7 | 2010  | 256.0 | 272.8    | 289.6 |
| P.R. | 2     | 5     | 12    | 25    | Ş2<br>20 | 18    |



## 5.3. Precipitation Data and Rain Intensity Curve for Chinandega

#### INSTITUTO NICARAGUENSE DE ESTUDIOS TERRITORIALES **DIRECCION DE METEOROLOGIA** DEPARTAMENTO DE DATOS Y ESTADISTICAS

#### **CURVAS DE INTENSIDAD - DURACION - FRECUENCIA (IDF) ESTACION: CHINANDEGA** PERIODO 1972 - 1995

ELABORADO POR: ING. ROGER VIDAL HERNANDEZ PEREZ MET. JOSE FRANCISCO MERCADO JIMENEZ

MANAGUA, SEPTIEMBRE 1996

# INTENSIDADES MAXIMAS ANUALES ESTACION :CHINANDEGA PERIODO: 1972-1995

| TOS                         | 120 360 | 31.6 12.6  | 31.7 7.3   | 39.2 24.6   | 2 33.7 17.1 | 2 16.2 13.2 | 3 37.4 16.7 | 3 30.2 12.2 | 3 52.6 21.2 | 24.9 8.6    | 3 27.7 12.8 | 1 141.6 81.0 | 41.5 6.5   | ) 49.2 16.8 | 62.3 34.9   | 7 26.5 11.0 | 24.8 8.0    | 25:9 10.4   | 48.6 14.5   | 7.4         | 56.8 21.1   | 31.