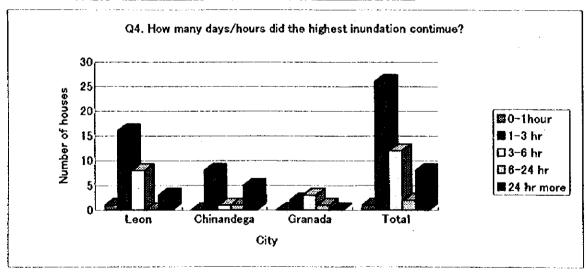

---------|-----------|-------|
| Leon       | 4      | 18      | 4       | 2         | 28    |
| Chinandega | 2      | 6       | 4       | 3         | 15    |
| Granada    | 1      | 2       | 2       | 1         | 6     |
| Total      | 7      | 26      | 10      | 6         | 49    |



### 4. How many days/hours did the highest inundation continue?

| Q4         | 0-1hour | 1-3 hr | 3-6 hr | 6-24 hr | 24 hr more | Total |
|------------|---------|--------|--------|---------|------------|-------|
| Leon       | 1       | 16     | 8      | 0       | 3          | 28    |
| Chinandega | 0       | 8      | 1      | 1       | 5          | 15    |
| Granada    | 0       | 2      | 3      | 1       | 0          | 6     |
| Totai      | 1       | 26     | 12     | 2       | 8          | 49    |



## 5. Was your house damaged by the inundation?

| A   | nswer |
|-----|-------|
| Yes | No    |

| Q5         | Yes | No | Total |
|------------|-----|----|-------|
| Leon       | 28  | 0  | 28    |
| Chinandega | 13  | 2  | 15    |
| Granada    | 6   | 0  | 6     |
| Total      | 47  | 2  | 49    |



### 6. Were your household goods been damaged?

|     | Answer |
|-----|--------|
| Yes | No     |

| Q6         | Yes | No | Total |
|------------|-----|----|-------|
| Leon       | 4   | 24 | 28    |
| Chinandega | 5   | 10 | 15    |
| Granada    | 4   | 2  | 6     |
| Total      | 13  | 36 | 49    |



## 7.Did your family suffered from disease caused by the inundation?

|     | Answer |
|-----|--------|
| Yes | No     |

| Q7         | Yes | No | Total |
|------------|-----|----|-----