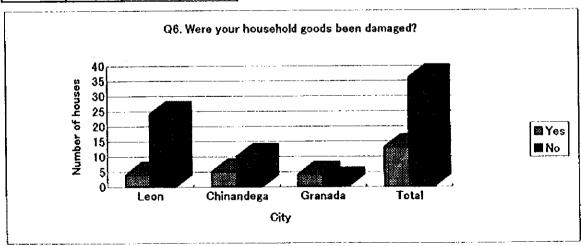

| 1       | 5          | 15    |
| Granada    | 0       | 2      | 3      | 1       | 0          | 6     |
| Totai      | 1       | 26     | 12     | 2       | 8          | 49    |



## 5. Was your house damaged by the inundation?

| A   | nswer |
|-----|-------|
| Yes | No    |

| Q5         | Yes | No | Total |
|------------|-----|----|-------|
| Leon       | 28  | 0  | 28    |
| Chinandega | 13  | 2  | 15    |
| Granada    | 6   | 0  | 6     |
| Total      | 47  | 2  | 49    |



### 6. Were your household goods been damaged?

|     | Answer |
|-----|--------|
| Yes | No     |

| Q6         | Yes | No | Total |
|------------|-----|----|-------|
| Leon       | 4   | 24 | 28    |
| Chinandega | 5   | 10 | 15    |
| Granada    | 4   | 2  | 6     |
| Total      | 13  | 36 | 49    |



## 7.Did your family suffered from disease caused by the inundation?

|     | Answer |
|-----|--------|
| Yes | No     |

| Q7         | Yes | No | Total |
|------------|-----|----|-------|
| Leon       | 9   | 19 | 28    |
| Chinandega | 10  | 5  | 15    |
| Granada    | 4   | 2  | 6     |
| Total      | 23  | 26 | 49    |



### 8.Did your business suffered from the inundation?

|     | Answer |
|-----|--------|
| Yes | No     |

| Q8         | Yes | No | Total |
|------------|-----|----|-------|
| Leon       | 0   | 28 | 28    |
| Chinandega | 1   | 14 | 15    |
| Granada    | 0   | 6  | 6     |
| Total      | 1   | 48 | 49    |



# 9. How much was the amount of the damage?

I

|                    | Answer             |                   |
|--------------------|--------------------|