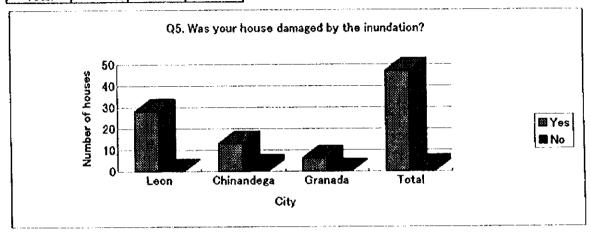

days/hours did the highest inundation continue?

| Q4         | 0-1hour | 1-3 hr | 3-6 hr | 6-24 hr | 24 hr more | Total |
|------------|---------|--------|--------|---------|------------|-------|
| Leon       | 1       | 16     | 8      | 0       | 3          | 28    |
| Chinandega | 0       | 8      | 1      | 1       | 5          | 15    |
| Granada    | 0       | 2      | 3      | 1       | 0          | 6     |
| Totai      | 1       | 26     | 12     | 2       | 8          | 49    |



## 5. Was your house damaged by the inundation?

| A   | nswer |
|-----|-------|
| Yes | No    |

| Q5         | Yes | No | Total |
|------------|-----|----|-------|
| Leon       | 28  | 0  | 28    |
| Chinandega | 13  | 2  | 15    |
| Granada    | 6   | 0  | 6     |
| Total      | 47  | 2  | 49    |



### 6. Were your household goods been damaged?

|     | Answer |
|-----|--------|
| Yes | No     |

| Q6         | Yes | No | Total |
|------------|-----|----|-------|
| Leon       | 4   | 24 | 28    |
| Chinandega | 5   | 10 | 15    |
| Granada    | 4   | 2  | 6     |
| Total      | 13  | 36 | 49    |



## 7.Did your family suffered from disease caused by the inundation?

|     | Answer |
|-----|--------|
| Yes | No     |

| Q7         | Yes | No | Total |
|------------|-----|----|-------|
| Leon       | 9   | 19 | 28    |
| Chinandega | 10  | 5  | 15    |
| Granada    | 4   | 2  | 6     |
| Total      | 23  | 26 | 49    |



### 8.Did your business suffered from the inundation?

|     | Answer |
|-----|--------|
| Yes | No     |

| Q8         | Yes | No | Total |
|------------|-----|-