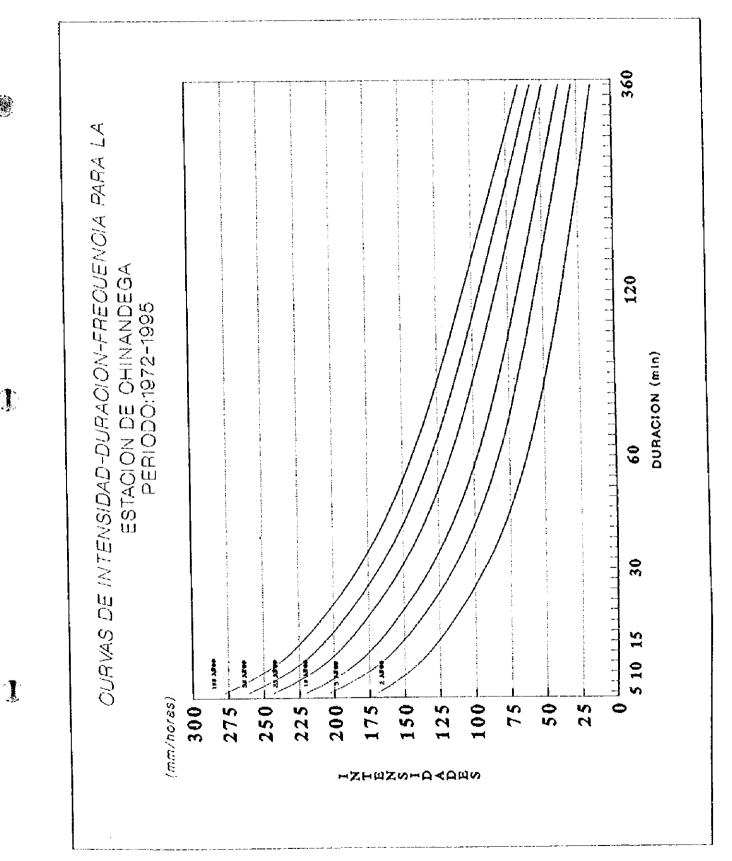

| ጸ       | 0.998   | 0.997   | 966.0  | 0.995  | 0.993  | 0.992  |
| P. RET. | 2       | 9       | 10     | 25     | 50     | 100    |

R: COEFICIENTE DE CORRELACION

# INTENSIDADES DE PRECIPITACION EVALUADA EN LA ECUACION DE AJUSTE PARA LOS DIFERENTES PERIODOS DE RETORNO Y DURACION

| 360  | 14.5  | 28.6  | 37.4  | 48.8  | 57.4  | 62.9  |
|------|-------|-------|-------|-------|-------|-------|
| 120  | 35.7  | 54.2  | 66.7  | 82.4  | 94.0  | 105.4 |
| 09   | 59.1  | 79.2  | 93.9  | 112.4 | 125.9 | 139.2 |
| 30   | 90.3  | 111.6 | 128.0 | 148.7 | 164.0 | 178.9 |
| 15   | 124.5 | 148.8 | 165.9 | 188.2 | 204.7 | 221.0 |
| 10   | 143.1 | 170.5 | 187.7 | 210.5 | 227.5 | 244.3 |
| 5    | 168.7 | 203.3 | 220.1 | 243.1 | 260.5 | 277.9 |
| P.R. | 2     | 5     | 10    | 25    | 50    | 100   |



## 5.4. Precipitation Data and Rain Intensity Curve for Granada

# INSTITUTO NICARAGUENSE DE ESTUDIOS TERRITORIALES DIRECCION DE METEOROLOGIA DEPARTAMENTO DE DATOS Y ESTADISTICAS

### CURVAS DE INTENSIDAD - DURACION - FRECUENCIA (IDF) ESTACION : GRANADA PERIODO 1969 - 1987

ELABORADO POR:

ING. ROGER VIDAL HERNANDEZ PEREZ MET. JOSE FRANCISCO MERCADO JIMENEZ

MANAGUA, SEPTIEMBRE 1996

INTENSIDADES MAXIMAS ANUALES ESTACION :GRANADA PERIODO: 1969-1987

|          |       |       | MAXIM/ | AS DURAC | MAXIMAS DURACION EN MINUTOS | UTOS |      |
|----------|-------|-------|--------|----------|-----------------------------|------|------|
| AÑOS     | S.    | 10    | 15     | တ္တ      | 8                           | 120  | 360  |
| 1969     | 1134  | 95.0  | 77.6   | 49.0     | 30.0