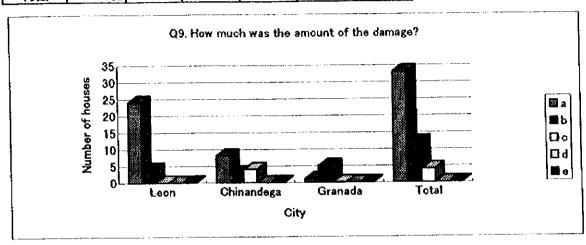

Yes | No     |

| Q8         | Yes | No | Total |
|------------|-----|----|-------|
| Leon       | 0   | 28 | 28    |
| Chinandega | 1   | 14 | 15    |
| Granada    | 0   | 6  | 6     |
| Total      | 1   | 48 | 49    |



# 9. How much was the amount of the damage?

I

|                    | Answer             |                   |
|--------------------|--------------------|-------------------|
| a. 0-500C\$        | b. 500-1,000С\$    | e, 1,000-5,000G\$ |
| d. 5,000-10,000C\$ | e, more than 10,00 | 0C\$              |

| Q9         | а  | ь  | 6 | d | в | Total |
|------------|----|----|---|---|---|-------|
| Leon       | 24 | 4  | 0 | 0 | 0 | 28    |
| Chinandega | 8  | 3  | 4 | 0 | 0 | 15    |
| Granada    | 1  | 5  | 0 | 0 | 0 | 6     |
| Total      | 33 | 12 | 4 | O | 0 | 49    |



## 5.2. Precipitation Data and Rain Intensity Curve for Leon

# INSTITUTO NICARAGUENSE DE ESTUDIOS TERRITORIALES DIRECCION DE METEOROLOGIA DEPARTAMENTO DE DATOS Y ESTADISTICAS

## CURVAS DE INTENSIDAD - DURACION - FRECUENCIA (IDF) ESTACION : LEON PERIODO 1974 - 1995

ELABORADO POR:

ING. ROGER VIDAL HERNANDEZ PEREZ MET. JOSE FRANCISCO MERCADO JIMENEZ

MANAGUA, SEPTIEMBRE 1996

INTENSIDADES MAXIMAS ANUALES ESTACION :LEON PERIODO: 1974-1995

|                             | 360    | 32.9  | 12.7  | 12.4  | 2.2   | 11.7  | 23.0  | 9.5   | 12.0  | 33.5  | 9.2   | 17.3  | 12.0  | 3.0  | 13.0  | 20.6  | 6.0   | 11.0  | 13.9  | 16.4 | 25.9  | 20.2  | 28.8  |       | 33.5  |       |
|-----------------------------|--------|-------|-------|-------|-------|-------|-------|-------|-------|-------|---