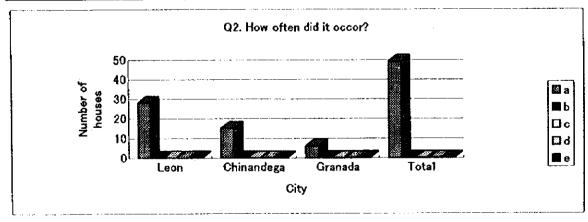

6     |
| Total      | 49  | 7  | 56    |



#### 2. How often did it occur?

|                                | Answer                 |                                                     |
|--------------------------------|------------------------|-----------------------------------------------------|
| a. more than two times a year  | b. once a year         | <ul> <li>c. once every two to five years</li> </ul> |
| d. once every six to ten years | e. once every 11 years | or more                                             |

| Q2         | a  | Ь | Ç | d | е | Total |
|------------|----|---|---|---|---|-------|
| Leon       | 28 | 0 | 0 | 0 | 0 | 28    |
| Chinandega | 15 | 0 | 0 | 0 | 0 | 15    |
| Granada    | 6  | 0 | 0 | 0 | 0 | 6     |
| Total      | 49 | 0 | 0 | 0 | 0 | 49    |



### 3. How deep was the highest inundation which you have ever had?

| Q3         | 0-10cm | 10-30cm | 30-50cm | 50cm more | Total |
|------------|--------|---------|---------|-----------|-------|
| Leon       | 4      | 18      | 4       | 2         | 28    |
| Chinandega | 2      | 6       | 4       | 3         | 15    |
| Granada    | 1      | 2       | 2       | 1         | 6     |
| Total      | 7      | 26      | 10      | 6         | 49    |



### 4. How many days/hours did the highest inundation continue?

| Q4         | 0-1hour | 1-3 hr | 3-6 hr | 6-24 hr | 24 hr more | Total |
|------------|---------|--------|--------|---------|------------|-------|
| Leon       | 1       | 16     | 8      | 0       | 3          | 28    |
| Chinandega | 0       | 8      | 1      | 1       | 5