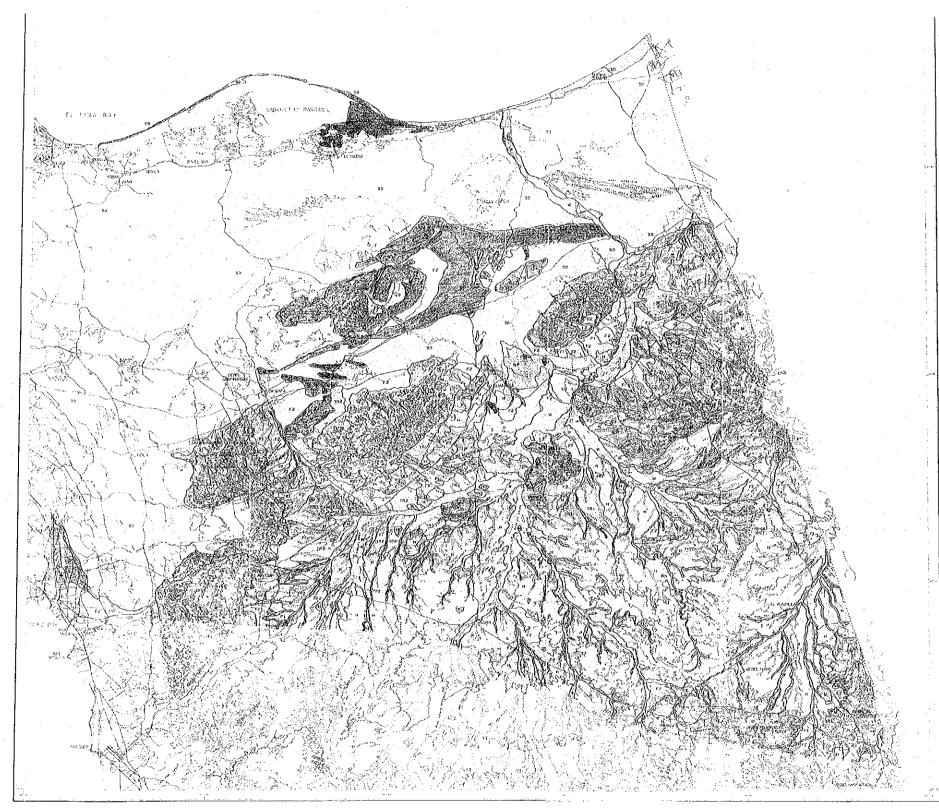

- LEGEND

  LOW MOUNTAN

  LOW MALE MALE METERACE

  LOW LOWER TERRACE

  LOW LOWER TERRACE

  LOW LOWER TERRACE

  LOW ALLOWAN FAR

- F2 SELEVIAL FAR

  FD PEDMENT

  FR GOCK PLAIN

  FG GRAVEL PLAIN

  TALUS

- SD SAND DUNE

  [CSD] COASTAL SAND DUNE
- COASEN PLAIN
  LAGOONAL LOW, AND SAND BAR

NOIL : MIESPELED FROM LAUDSAT

THE ARAB REPUBLIC OF EGYPT

LANDFORM CLASSIFICATION 1/50,000

JAPAN INTERNATIONAL COOPERATION AGENCY

DATE OCTORER 1992 SHEET IS. 1 of \$