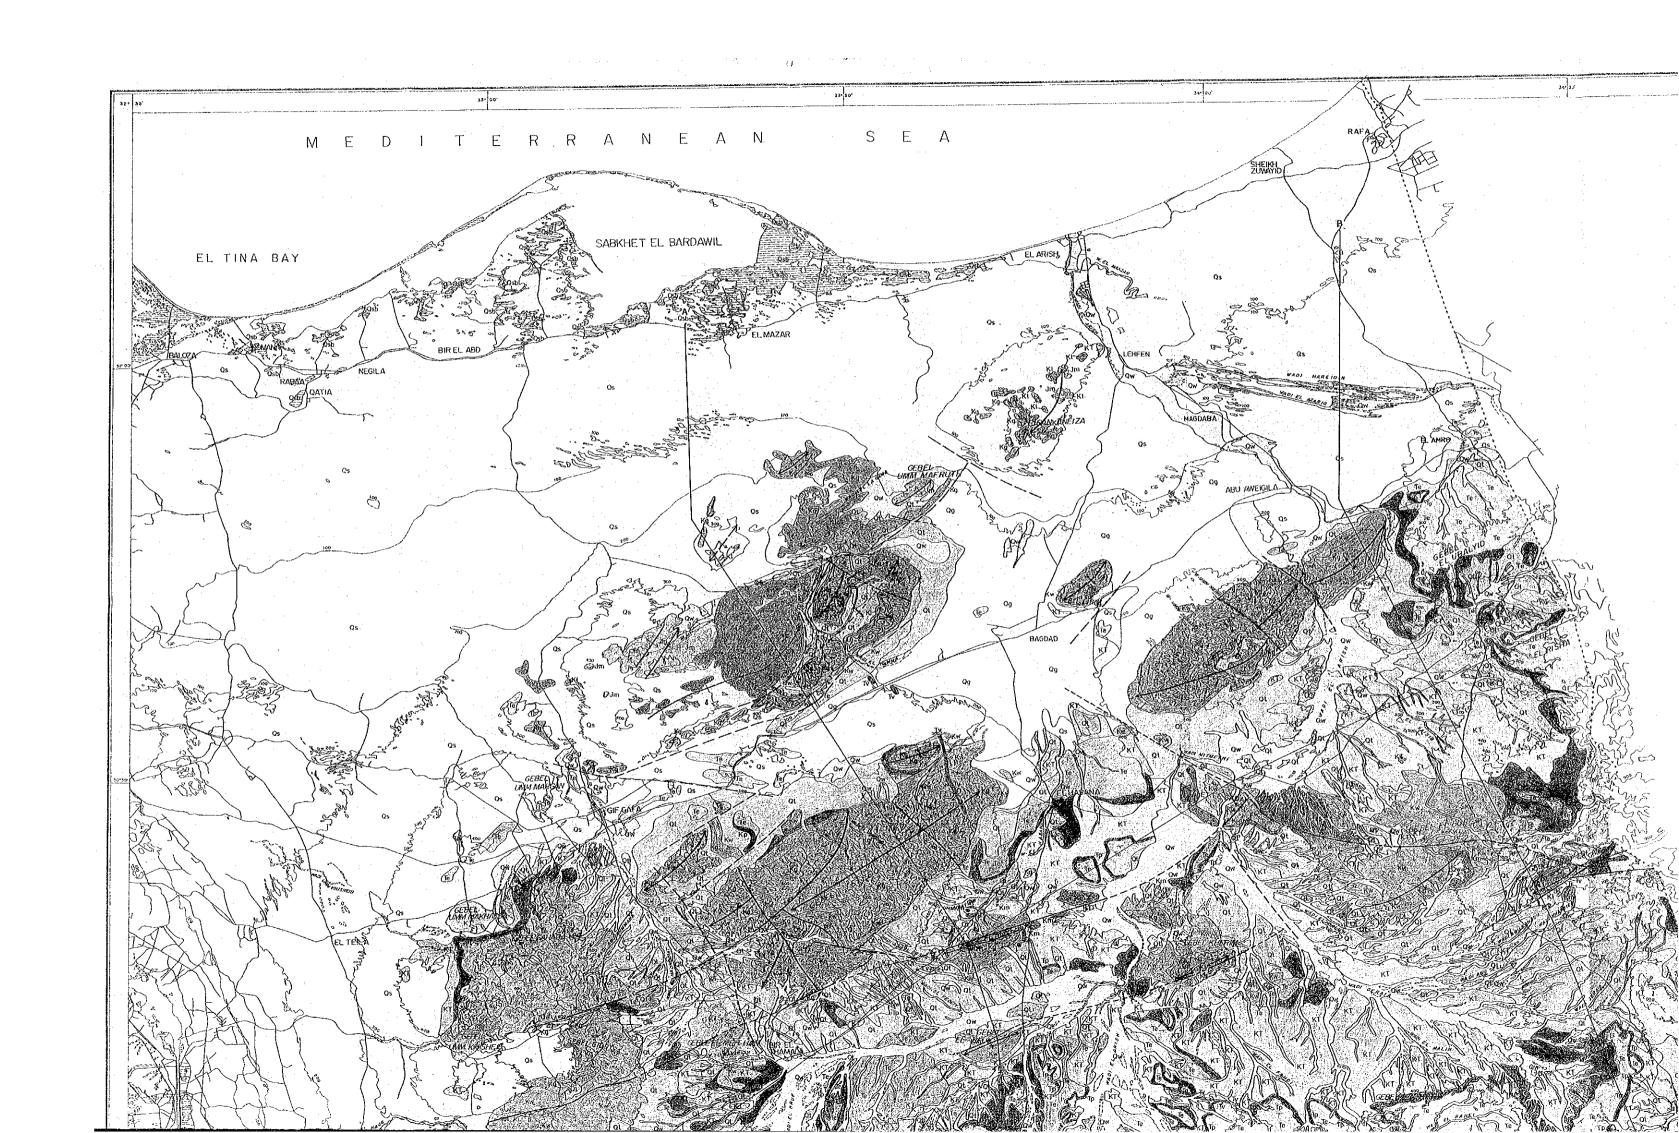

- LEGEND

  LOW MOUNTAN

  LOW MALE MALE METERACE

  LOW LOWER TERRACE

  LOW LOWER TERRACE

  LOW LOWER TERRACE

  LOW ALLOWAN FAR

- F2 SELEVIAL FAR

  FD PEDMENT

  FR GOCK PLAIN

  FG GRAVEL PLAIN

  TALUS

- SD SAND DUNE

  [CSD] COASTAL SAND DUNE
- COASEN PLAIN
  LAGOONAL LOW, AND SAND BAR

NOIL : MIESPELED FROM LAUDSAT

THE ARAB REPUBLIC OF EGYPT

LANDFORM CLASSIFICATION 1/50,000

JAPAN INTERNATIONAL COOPERATION AGENCY

DATE OCTORER 1992 SHEET IS. 1 of \$