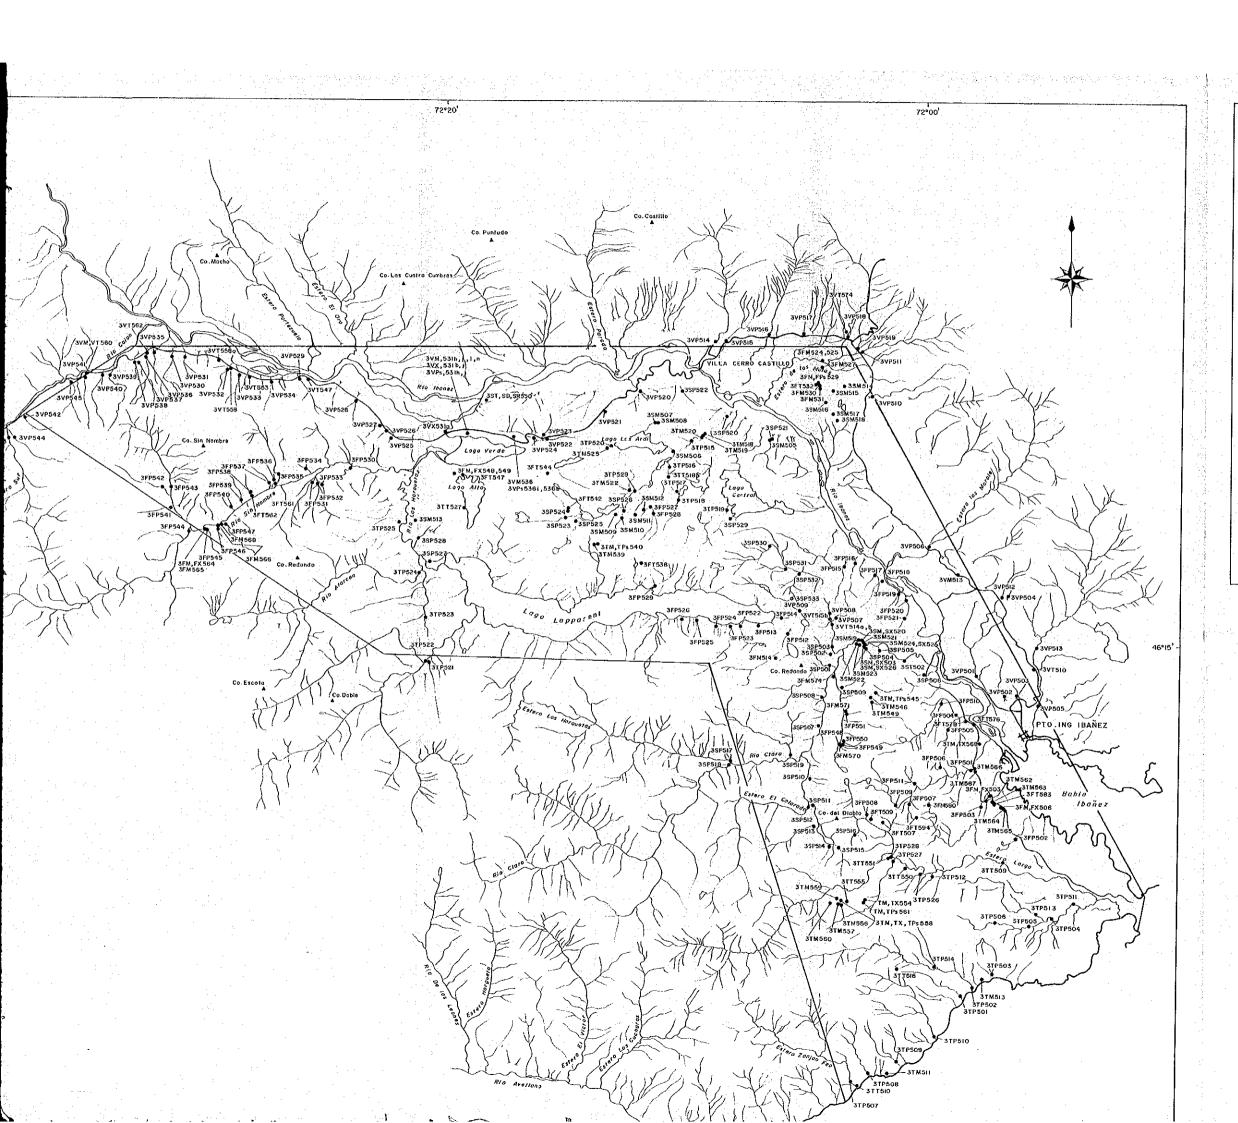

#### 111419702

PL. 20 THE INVESTIGATION OF MINERAL POTENTIAL IN THE LONQUIMAY AREA AND REGIONS LOS LAGOS AND AYSEN PHASE III LOCATION MAP OF SAMPLES OF. THE IBANEZ-MURTA AREA (NORTH) [] PHASE I PHASE II FEBRUARY 1992 PHASE III JAPAN INTERNATIONAL COOPERATION AGENCY METAL MINING AGENCY OF JAPAN

Scale 1:50.000

#### LEGEND

• 3SP802 - Panned Concentrate Samples for Geochemical Exploration

Rock/Ore Samples for Laboratory

3TM : Ore Assay

3TPs : Pollshed Section

3TT : Thin Section

3TR : Whole Rock Analysis

3TD : K/Ar Absolute Age Determination

3TX : X-Ray Diffraction Analysis

FEBRUARY 1992

| PHASE II
| PHASE II
| PHASE III
| JAPAN INTERNATIONAL COOPERATION AGENCY
METAL MINING AGENCY OF JAPAN

Scale 1 750,000

O 4km

### LEGEND

• 3SP802 · Panned Concentrate Samples for Geochemical Exploration

Rock/Ore Samples for Laboratory

3TM : Ore Assay

3TPs : Pollshed Section

3TT : Thin Section

3TR : Whole Rock Analysis

3TD : K/Ar Absolute Age Determination 3TX : X-Roy Diffraction Analysis