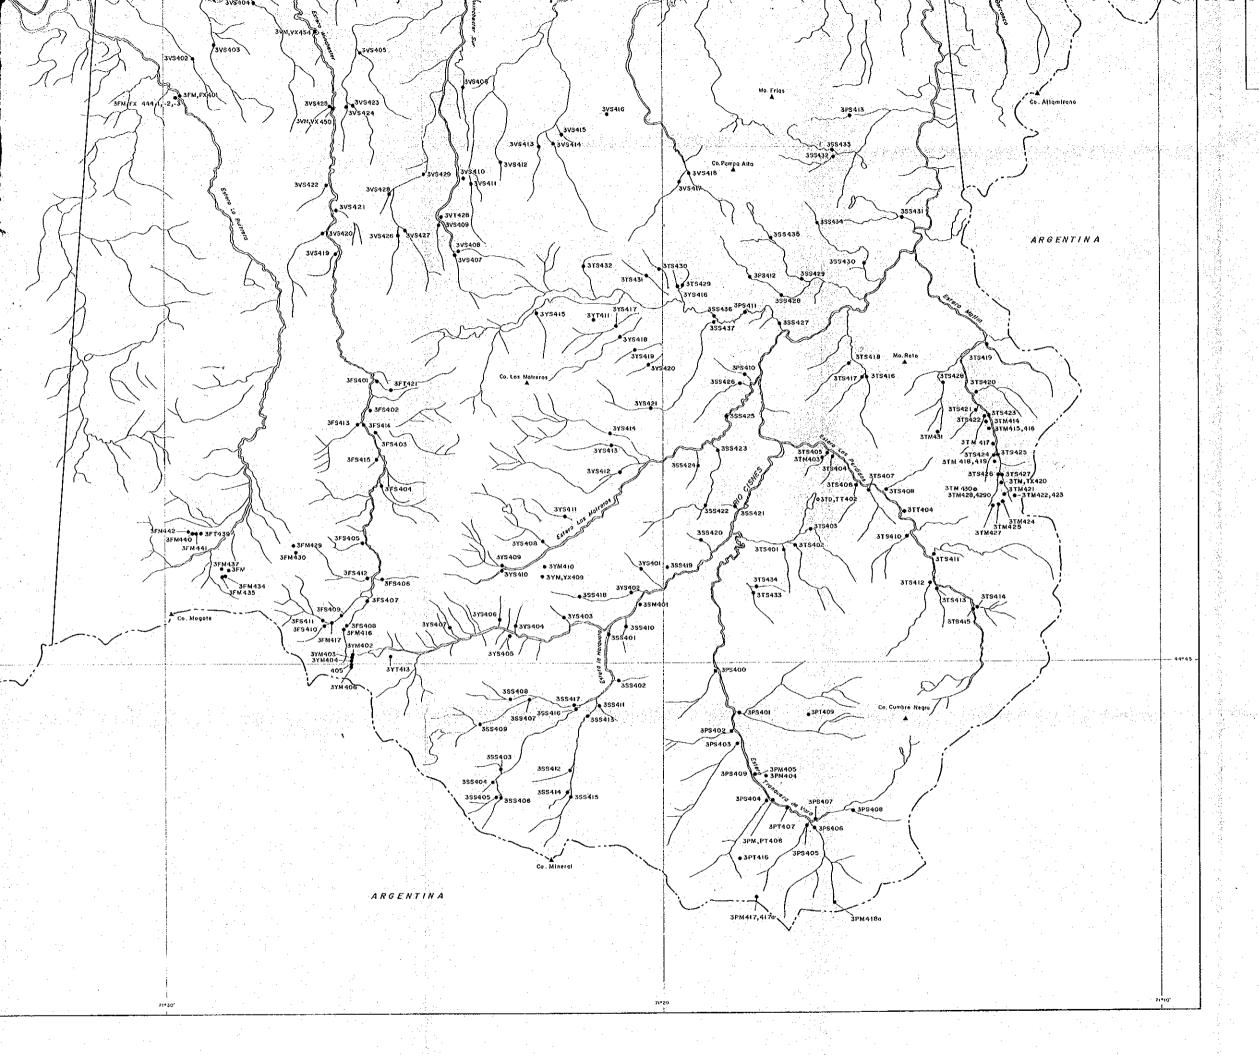

THE INVESTIGATION OF MINERAL POTENTIA IN THE LONQUIMAY AREA AND REGIONS LOS LAGOS A PHASE III

> LOCATION MAP OF SAMPLES OF THE ALTO CISNES-EL TOQUI AREA

FEBRUARY 1993

JAPAN INTERNATIONAL COOPERATION AGENCY METAL MINING AGENCY OF JAPAN

Scale 1:50,000

.

LEGEND

• 315401 : Stream Sediment Samples for Geochemic

Rock/Ore Samples for Laborator

3TM : Ore Assay

3TPs : Polished Sect

TR : Whole Rock Analy

STD : K/Ar Absolute Age Determino

3TX : X-Ray Diffraction Analysis

• 3TS401 : Stream Sediment Samples for Geochemical Exploration

Rock/Ore Samples for Laboratory

3TM : Ore Assoy

3TPs : Polished Section

3TT : Thin Section

3TR : Whole Rock Analysis

3TD : K/Ar Absolute Age Determination

3TX : X-Ray Diffraction Analysis

urvey Areo

JAPAN INTERNATIONAL COOPERATION AGENCY METAL MINING AGENCY OF JAPAN

Scale 1 : 50,000

50000

LEGEND