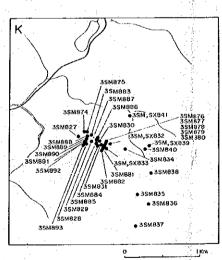

#### LEGEND

• 3SP802 - Panned Concentrate Samples for Geochemical Exploration

Rock/Ore Samples for Laboratory

3TM : Ore Assay

3TPs : Pollshed Section

3TT : Thin Section

3TR : Whole Rock Analysis

3TD : K/Ar Absolute Age Determination

3TX : X-Ray Diffraction Analysis

FEBRUARY 1992

| PHASE II
| PHASE II
| PHASE III
| JAPAN INTERNATIONAL COOPERATION AGENCY
METAL MINING AGENCY OF JAPAN

Scale 1 750,000

O 4km

### LEGEND

• 3SP802 · Panned Concentrate Samples for Geochemical Exploration

Rock/Ore Samples for Laboratory

3TM : Ore Assay

3TPs : Pollshed Section

3TT : Thin Section

3TR : Whole Rock Analysis

3TD : K/Ar Absolute Age Determination 3TX : X-Roy Diffraction Analysis