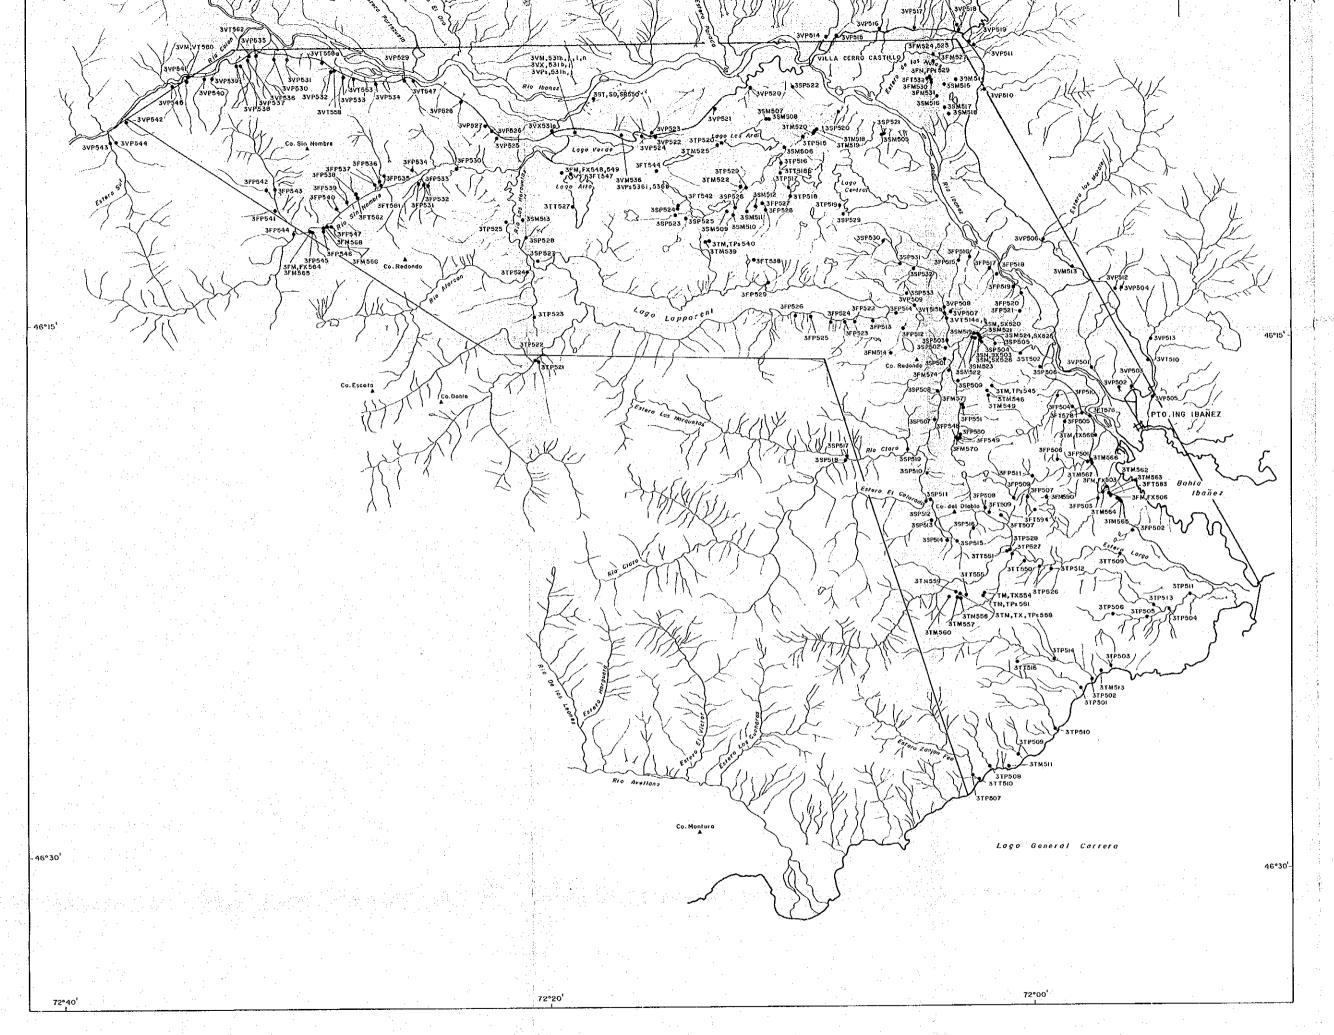

#### 111419702

PL. 20 THE INVESTIGATION OF MINERAL POTENTIAL IN THE LONQUIMAY AREA AND REGIONS LOS LAGOS AND AYSEN PHASE III LOCATION MAP OF SAMPLES OF. THE IBANEZ-MURTA AREA (NORTH) [] PHASE I PHASE II FEBRUARY 1992 PHASE III JAPAN INTERNATIONAL COOPERATION AGENCY METAL MINING AGENCY OF JAPAN

Scale 1:50.000

#### LEGEND

• 3SP802 - Panned Concentrate Samples for Geochemical Exploration

Rock/Ore Samples for Laboratory

3TM : Ore Assay

3TPs : Pollshed Section

3TT : Thin Section

3TR : Whole Rock Analysis

3TD : K/Ar Absolute Age Determination

3TX : X-Ray Diffraction Analysis

FEBRUARY 1992

| PHASE II
| PHASE II
| PHASE III
| JAPAN INTERNATIONAL COOPERATION AGENCY
METAL MINING AGENCY OF JAPAN

Scale 1 750,000

O 4km

### LEGEND

• 3SP802 · Panned Concentrate Samples for Geochemical Exploration

Rock/Ore Samples for Laboratory

3TM : Ore Assay

3TPs : Pollshed Section

3TT : Thin Section

3TR : Whole Rock Analysis

3TD : K/Ar Absolute Age Determination 3TX : X-Roy Diffraction Analysis