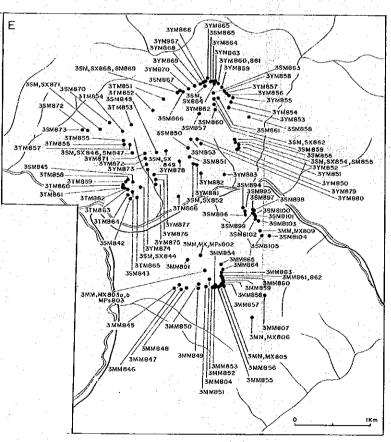

#### 111419702

PL. 20 THE INVESTIGATION OF MINERAL POTENTIAL IN THE LONQUIMAY AREA AND REGIONS LOS LAGOS AND AYSEN PHASE III LOCATION MAP OF SAMPLES OF. THE IBANEZ-MURTA AREA (NORTH) [] PHASE I PHASE II FEBRUARY 1992 PHASE III JAPAN INTERNATIONAL COOPERATION AGENCY METAL MINING AGENCY OF JAPAN

Scale 1:50.000

#### LEGEND

• 3SP802 - Panned Concentrate Samples for Geochemical Exploration

Rock/Ore Samples for Laboratory

3TM : Ore Assay

3TPs : Pollshed Section

3TT : Thin Section

3TR : Whole Rock Analysis

3TD : K/Ar Absolute Age Determination

3TX : X-Ray Diffraction Analysis

FEBRUARY 1992

| PHASE II
| PHASE II
| PHASE III
| JAPAN INTERNATIONAL COOPERATION AGENCY
METAL MINING AGENCY OF JAPAN

Scale 1 750,000

O 4km