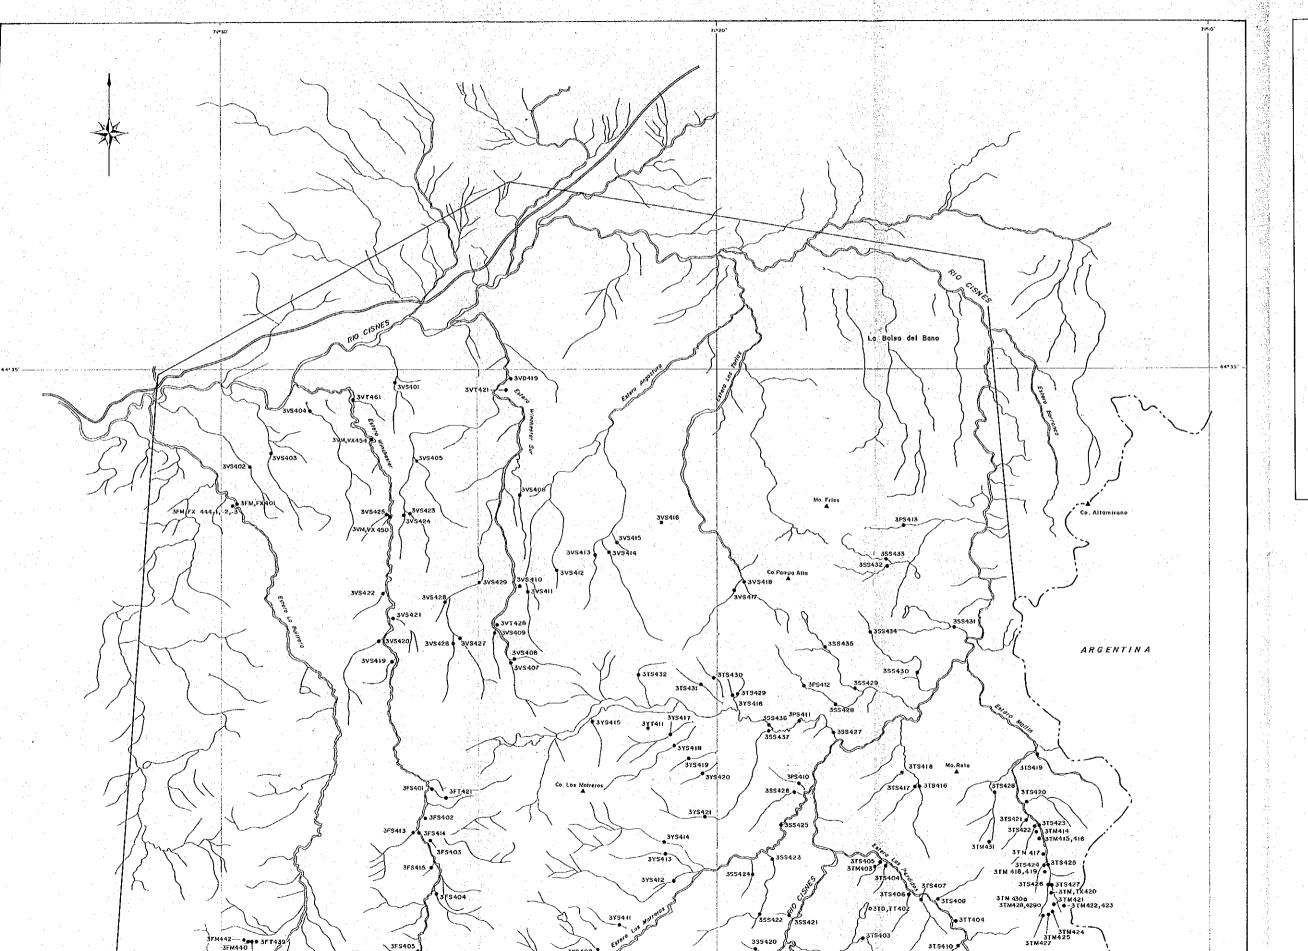

THE INVESTIGATION OF MINERAL POTENTIA IN THE LONQUIMAY AREA AND REGIONS LOS LAGOS A PHASE III

> LOCATION MAP OF SAMPLES OF THE ALTO CISNES-EL TOQUI AREA

FEBRUARY 1993

JAPAN INTERNATIONAL COOPERATION AGENCY METAL MINING AGENCY OF JAPAN

Scale 1:50,000

.

LEGEND

• 315401 : Stream Sediment Samples for Geochemic

Rock/Ore Samples for Laborator

3TM : Ore Assay

3TPs : Polished Sect

TR : Whole Rock Analy

STD : K/Ar Absolute Age Determino

3TX : X-Ray Diffraction Analysis

• 3TS401 : Stream Sediment Samples for Geochemical Exploration

Rock/Ore Samples for Laboratory

3TM : Ore Assoy

3TPs : Polished Section

3TT : Thin Section

3TR : Whole Rock Analysis

3TD : K/Ar Absolute Age Determination

3TX : X-Ray Diffraction Analysis

urvey Areo

JAPAN INTERNATIONAL COOPERATION AGENCY METAL MINING AGENCY OF JAPAN

Scale 1 : 50,000

50000

LEGEND