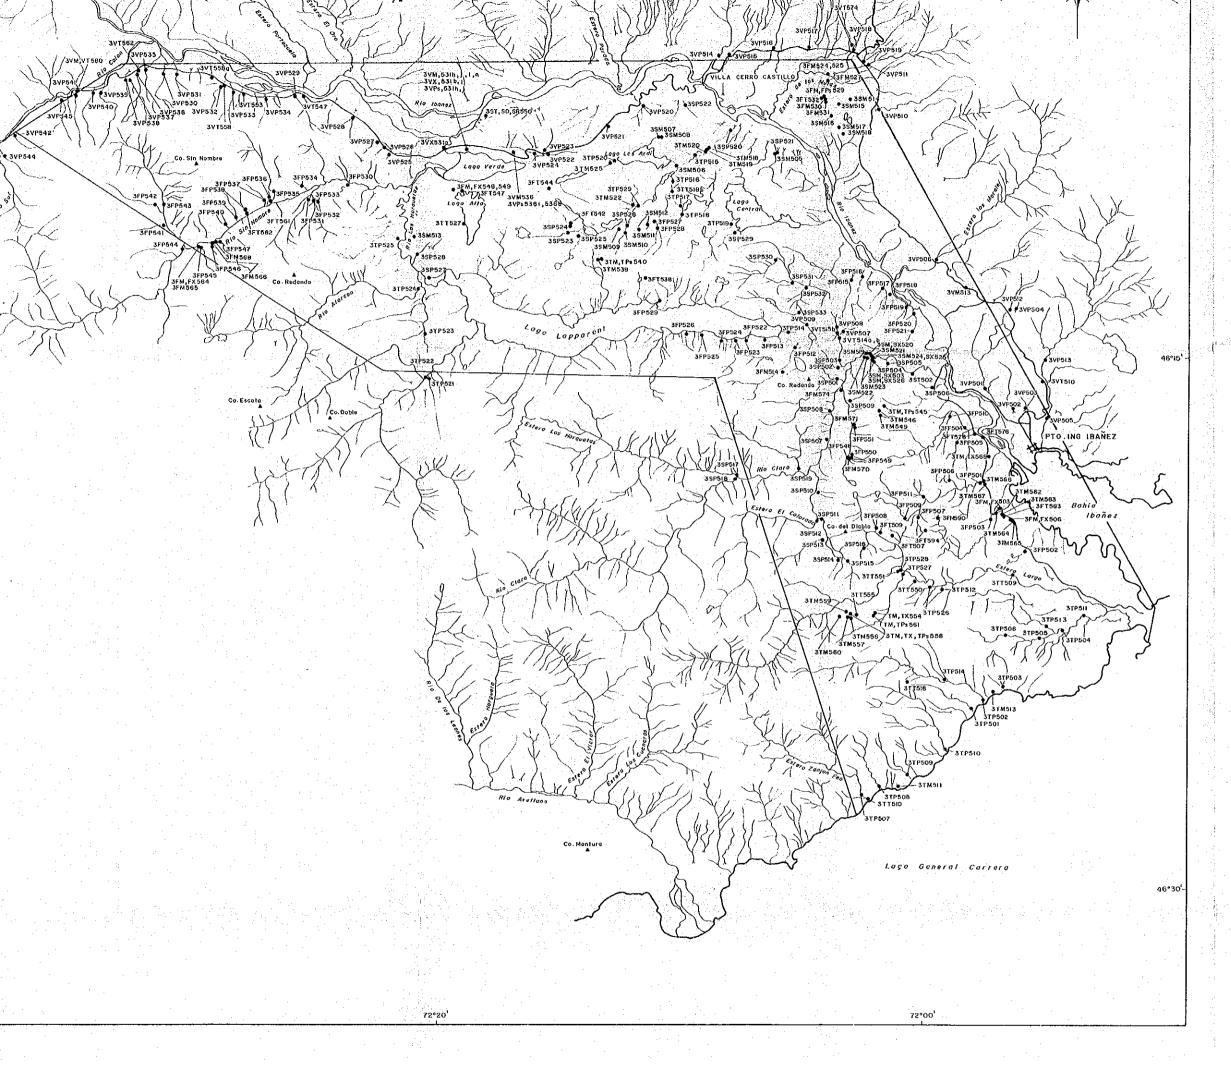

#### 111419702

PL. 20 THE INVESTIGATION OF MINERAL POTENTIAL IN THE LONQUIMAY AREA AND REGIONS LOS LAGOS AND AYSEN PHASE III LOCATION MAP OF SAMPLES OF. THE IBANEZ-MURTA AREA (NORTH) [] PHASE I PHASE II FEBRUARY 1992 PHASE III JAPAN INTERNATIONAL COOPERATION AGENCY METAL MINING AGENCY OF JAPAN

Scale 1:50.000

#### LEGEND

• 3SP802 - Panned Concentrate Samples for Geochemical Exploration

Rock/Ore Samples for Laboratory

3TM : Ore Assay

3TPs : Pollshed Section

3TT : Thin Section

3TR : Whole Rock Analysis

3TD : K/Ar Absolute Age Determination

3TX : X-Ray Diffraction Analysis

FEBRUARY 1992

| PHASE II
| PHASE II
| PHASE III
| JAPAN INTERNATIONAL COOPERATION AGENCY
METAL MINING AGENCY OF JAPAN

Scale 1 750,000

O 4km

### LEGEND

• 3SP802 · Panned Concentrate Samples for Geochemical Exploration

Rock/Ore Samples for Laboratory

3TM : Ore Assay

3TPs : Pollshed Section

3TT : Thin Section

3TR : Whole Rock Analysis

3TD : K/Ar Absolute Age Determination 3TX : X-Roy Diffraction Analysis