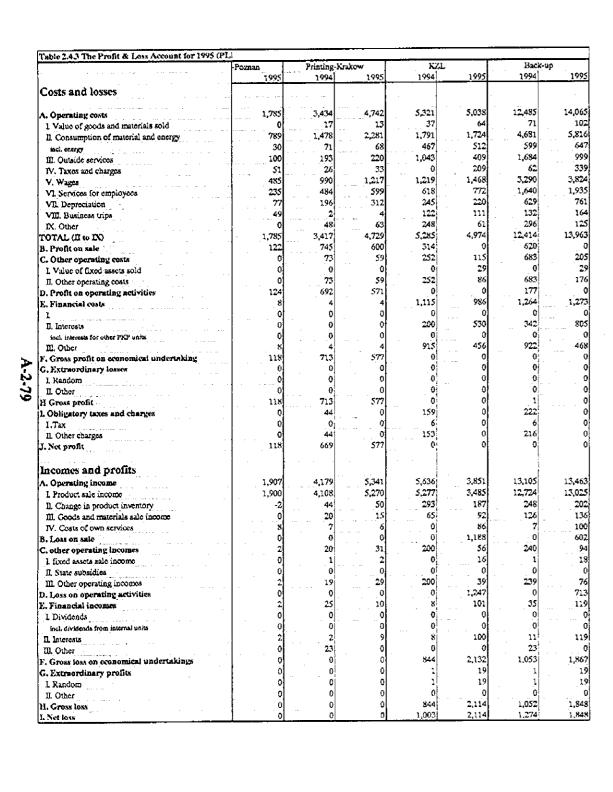

| $\triangleright$ |  |
|------------------|--|
| ż                |  |
| 4                |  |
| 23               |  |

| Table 2.4.1 The Balance Sheet for 1995 (PLN           | i 000's)    |                              |              |                           |              |                   |                 | 7                |           |           |                |                  |           |           |                  |
|-------------------------------------------------------|-------------|------------------------------|--------------|---------------------------|--------------|-------------------|-----------------|------------------|-----------|-----------|----------------|------------------|-----------|-----------|------------------|
| ASSETS                                                | PKP (before | climination)                 | PKP (after e | limination)               | Transport (a | fter climin.)     | Central         | DOKP             | Eastern   | DOKP      | Southern       | DOKP             | Silesian  |           | Northern         |
|                                                       | Start       | End                          | Start        | End                       | Start        | End               | Start           | End              | Start     | End       | Start          | End              | Start     | End       | Start            |
| A. Fixed assets                                       | 19,112,126  | 19,277,594                   | 19,112,126   | 19,277,594                | 19,100,262   | 19,266,178        | 3,173,392       | 3,151,693        | 2,232,374 | 2,242,409 | 1,510,532      |                  | 2,726,724 | 2,670,264 | 2,702,234        |
| I. Intangible and legal assets                        | 31,033      | 31,853                       | 31,033       | 31,853                    | 31,025       | 31,840            | 3,289           | 3,387            | 1,825     | 1,633     | 138            | 150              | 3,859     | 3,385     | 2,721            |
| Cost of establishing company                          | 0           | 0                            | 0            | 0                         | 0            | 0                 | 0               | 0                | 0         | 0         | O <sub>1</sub> | 0                | 0         | 0         | 0                |
| Cost of development research                          | 0           | 0                            | 0            | 0                         | 0            | 0                 |                 | 0                | , .0      | 0         | 0              | 0                | 0         | 0         | 0                |
| Coodwill                                              | 0           | 0                            | 0            | 0                         | 0            | 0                 | 0               | 0                | 0         |           | 0              | C                |           | 0         |                  |
| Other intangible and legal sessets                    | 31,033      | 31,853                       | 31,033       | 31,853                    | 31,025       | 31,840            | 3,289           | 3,387            | 1,825     | 1,633     | 138            | 150              | 3,859     | 3,385     | 2,721            |
| Prepayments on account of intangible and legal assets | 0           | 0                            | 0            | 0                         | 0            | 0                 | 0               | 0                | 0         | 0         | 0              | Q                | 0         | 0]        | 0                |
| If. Tangible assets                                   | 18,975,979  | 19,139,899                   | 18,975,979   | 19,139,899                | 18,964,123   | 19,128,495        | 3,164,684       | 3,143,795        | 2,229,825 | 2,240,028 | 1,504,236      | 1,511,577        | 2,722,865 | 2,666,615 | 2,698,435        |
| Own-land                                              | 2,313       | 4,968                        | 2,313        | 4,968                     | 2,313        | 4,968             | 0               | 0                | 146       | 339       | 794            | 787              | 226       | 428       | 38.              |
| Duiktings and Objects                                 | 13,986,031  | 13,825,033                   | 13,986,031   | 13,825,033                | 13,977,985   | 13,817,149        | 2,137,138       | 2,080,529        | 1,945,100 | 1,952,101 | 1,189,288      | 1,159,205        | 2,236,128 | 2,184.245 | 2,231,839        |
| Technical equipment and machinery                     | 742,712     | 835,659                      | 742,712      | 835,659                   | 739,597      | 832,426           | 135,786         | 132,795          | 70,213    | 72,311    | 51,683         | 55,146           | 111,162   | 109,771   | 116,860          |
| Transport means                                       | 3,795,062   | 3,792,532                    | 3,795,062    | 3,792,532                 | 3,794,965    | 3,792,449         | 782,401         | 757,689          | 194,442   | 184,308   | 214,585        | 212,351          | 293,713   | 277,138   | 332,347          |
| Other fixed stacts                                    | 56,827      | 63,654                       | 56,827       | 63,654                    | 56,765       | 63,612            | 7,741           | 7,986            | 7,363     | 8,687     | 5,182          | 5,900            | 6,086     | 4,741     | 4,372            |
| Investments in progress                               | 378,968     | 600,243                      | 378,968      | 600,243                   | 378,431      | 600,082           | 101,140         | 164,035          | 12,288    | 21,732    | 42,701         | 78,052           | 75,551    | 90,292    | 12,979           |
| Investments prepayments                               | 14,067      | 17,809                       | 14,067       | 17,809                    | 14,067       | 17,809            | 478             | 761              | 274       | 549       |                | 136              | 0         | O         | , 0              |
| III, Financial fixed assets                           | 95,304      | 97,872                       | 95,304       | 97,872                    | 95,304       | 97,872            | 5,418           | 4,511            | 723       | 748       | 177            | 254              | . 0       | 264       | 740              |
| Shares and stocks                                     | 21,307      | 23,699                       | 21,307       | 23,699                    | 21,307       | 23,699            | 1,287           | 918              | 723       | 748       | 177            | 254              | 0         | 264       | 740              |
| Securities                                            | 0           | 0                            | 0            | 0                         | 0            | 0                 |                 | 0                | 0         | 0         | 01             | 0                | 0         | 0         | . 0              |
| Long term loans                                       | 73,997      | 74,173                       | 73,997       | 74,173                    | 73,997       | 74,173            | 4,131           | 3,593            | 0         | . 0       | 0              | 0                | 0         | . 0       | 0                |
| Other financial fixed assets                          | 0           | 0                            | 0            | 0                         | 0            | 0.                | 0               | 0                | 0         | 0         | 0              | 0                | 0         | 0         | 0                |
| IV. Long-term receivables                             | 9,809       | 7,971                        | 9,809        | 7,971                     | 9,809        | 7,971             | 0               | 0                | 0         | 0         | 5,980          | 6,481            | 0         | 0         | 338              |
| B. Current assets                                     | 2,182,836   | 2,533,113                    | 1,665,161    | 1,914,318                 | 1,658,673    | 1,907,511         | 173,365         | 217,755          | 126,980   | 135,063   | 86,180         | 111,583          | 205,668   | 273,515   | 162,782          |
| I. Inventories                                        | 480,638     | 530,632                      | 480,638      | 530,632                   | 478,558      | 528,116           | 69,535          | 67,328           | 47,930    | 49,750    | 49,044         | 53,410           | 83,114    | 86,033    | 73,468           |
| Materials                                             | 463,640     | 514,650                      | 463,640      | 514,650                   | 462,705      | 513,582           | 66,954          | 65,800           | 46,657    | 48,738    | 47,789         | 51,882           | 81,342    | 84,268    | 71,432           |
| Work in progress                                      | 1,141       | 1,418                        | 1,141        | 1,418                     | 0            | 0                 | 0               | . 0              |           | . 0       |                | 0                | 0         | 0         | 0                |
| Products                                              |             | ¦                            | 3            | 7                         | 0            | 0                 |                 | . 0              |           | 0         | 0              | 0                |           |           | 1 2220           |
| Goods                                                 | 13,462      | 11,619                       | 13,462       |                           | 13,461       | 11,618            | 2,581           | 1,528            | 1,273     | 1,012     | 1,255          | 1,527            | 1,772     | 1,765     | 2,018            |
| Prepayments on account of inventories                 | 2,392       | 2,938                        | 2,392        |                           | 2,392        | 2,917             | 0               | 0                |           | 0         | 0              | 0 000            |           |           | 17               |
| II. Receivable and Claims                             | 1,445,991   |                              | 928,316      |                           | 925,274      | 923,010           | 75,921          | 88,138           | 54,932    | 59,288    | 15,753         | 33,898           | 74,716    | 134,985   | 53,536<br>14,692 |
| Generated by deliveries and services                  | 653,761     | 648,009                      | 653,761      | 648,009                   | 651,243      | 646,582           | 39,618          | 52,973           | 18,253    | 16,075    | 10,089         | 24,165           | 57,148    | 119,804   | 14,692           |
| Generated by taxes, subsidies and social security     | 14,351      | 14,149                       | 14,351       | 14,149                    | 14,287       | 14,115            | 0               | 3,688            |           | 1,248     |                | 5,613            | 0         | 0         | 8,969            |
| Internal receivables                                  | 517,675     | of the second of the second  | 0            | 0                         | 0            | 0                 | 0               | 0                | 25,013    | 28,709    | 6,664          | 4,120            | 17,568    | 15,182    | ,                |
| Other Receivables                                     | 238,410     |                              | 238,410      | the second of the second  | 237,952      | 246,111           | 35,903          | 30,601           | 11,203    | 12,863    | 0,004          | 4,120            | V         | 75,762    | 23,873           |
| "Under court processes"                               | 21,793      | 16,203                       | 21,793       | 16,203                    | 21,791       | 16,201            | 401             | 876              | 462       | 393       |                |                  | l ·       | 0         | 1                |
| III. Securities for trading                           | ,0          | ļ <u>. 7</u>                 | 0            | 7                         | 0            | 7                 | 0               | Ų                | 0         |           | , ,            |                  |           | 0         | 1 0              |
| Shares or stocks for trading                          | 0           | i                            | 9            | ļ <u></u>                 | 0            |                   |                 | 0                |           | V         | ١              | 'n               | o         | 0         | 0                |
| Other securities                                      | 0.00        |                              | 056.000      | 459.004                   | 254,841      | 456 270           | 27000           | <0.000           | 24,118    | 26,025    | 20,383         | 24,275           | 47,839    | 52,496    | 35,779           |
| IV. Cash                                              | 256,207     |                              | 256,207      | 4                         | 68,090       | 456,379<br>99,940 | 27,909<br>7,422 | 62,289<br>27,579 | 11,949    | 1         | 9,698          | 12.233           | 16,559    | 20,573    |                  |
| Cash in hand                                          | 68,100      |                              | 68,100       |                           | 1            |                   | La la Caraca    |                  |           |           | 1              | 11,996           | 31,260    | 31,369    | i                |
| Cash in bank                                          | 174,629     |                              | 174,629      | transport of the state of | 173,274      | 1                 | 20,138          | 31,972           | 2,392     | 10.094    | 51             | 11,550           | 20        | 555       | 324              |
| Other (drafts, checks)                                | 13,477      | 13,438                       | 13,477       | 13,438                    | 13,477       | 1                 | 349             | 2,737            | 9,777     | 49        | 1 27           | , <del>,</del> , | - 20      | מניני     | 224              |
| C. Aceruals                                           | 100         | 1                            |              |                           |              | 1 - 7.7- 1.0      | 0               | 0                | 0         | ļ Ž       |                | 7                | 0         | 0         | 0                |
| Active accrusis                                       | 100         | 1,169                        | 100          | 1,169                     | ر<br>د ا     | 1,148             | - °             | 0                |           |           | 0              | , ,              | 0         | 0         | 0                |
| Other                                                 | 0           |                              | 1 2          | 0                         | ء ا          | 0                 | 0               |                  | ] 0       | 0         | \ \ \ \ \      | , ,              | 0         | ۸         | 0                |
| D. Other assets                                       | 2,700,720   | d market and the             |              | 0                         | ] • • • •    | 0                 | · · · °         | 0                | 0         | 0         | 0              | , U              | , v       | 0         | 1                |
| Internal profit-loss account                          | 2,700,720   | and the second of the second | 0            | 0                         | 0            | 0                 | 0               | 2200.00          | 0 250 254 | 2 244 472 | 1 505 713      | 1 630 045        | 2,932,392 | 2.943.778 | 2,865,016        |
| TOTAL ASSETS                                          | 23,995,782  | 25,319,797                   | 120,777,387  | 21,193,081                | 20,758,935   | 21,174,837        | 3,346,757       | 3,369,448        | 2,359,354 | 2,377,471 | 1,596,712      | 1,630,045        | 2,952,592 | 2,743,778 | 540004010        |