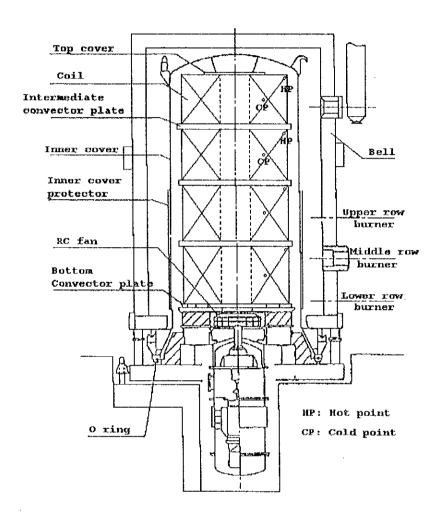

coil car  Delivery coil skid Banding machine | Mechanical Equipment Entry coil skid 1 set Entry coil car 1  Pay off reel 1  Entry EPC device 1 set Entry shear 1  Side trimmer 1 Scrap handling equipment 1 set Inspection table 1 Oiling machine 1 Exit EPC device 1 set Exit deflector pinch roll 1  Exit deflector pinch roll 1  Delivery coil car 1  Delivery coil skid 1 set Banding machine 1  Weigh scale 1  Auxiliary Equipment 1 |

2

1) 50 ton max.

2) 125 ton max.

1) 2,500 mm pitch x 6 saddles

Q'ty

Specification



No.

7230

7240

Coil transfer car

Chain conveyer

Equipment

Figure 6-4-2 Push-pull Pickling Line Arrangement (Reference Drawing)



Figure 6-4-3 Reversing Cold Mill Arrangement (Reference Drawing)



Figure 6-4-4 Single Stack Annealing Furnace Arrangement (Reference Drawing)



Figure 6-4-5 Temper Mill Arrangement (Reference Drawing)



Figure 6-4-6 CGL Arrangement (Reference Drawing)



Figure 6-4-7 RCL Arrangement (Reference Drawing)



## Appendix 6A-5 LIME CALCINING PLANT

清德

Appendix 6A-5-1 LIME CALCINING PLANT EQUIPMENT LIST

Appendix 6A-5-2 LIME CALCINING PLANT DRAWINGS

#### Appendix 6A-5-1 Lime Calcining Plant Equipment List

| No.  | Equipment                      | Q'ty | Specification