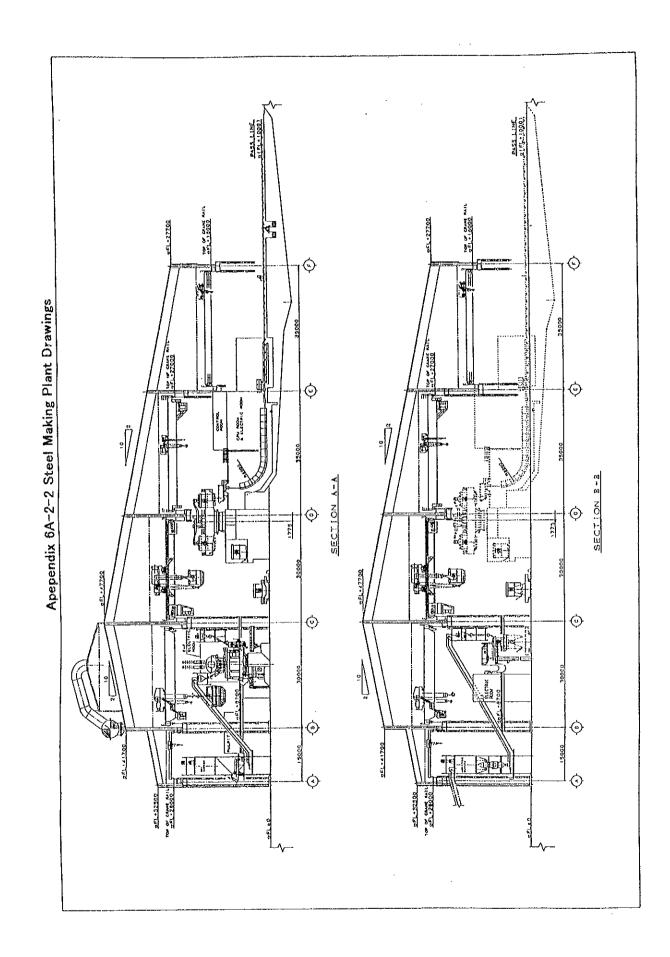

ipment and motor   | 1 lot |                                         |
| 07540 | Emergency power supply           |       |                                         |
| SM076 | Cranes and hoists                |       |                                         |
| 07610 | 80/20 t TD handling crane        | 1 set | 1) Cutter yard                          |
| 07620 | 70/10 t maintenance crane        | 2 set | Delivery yard and discharging yard      |
| 07630 | 3 t service crane                | 1 set | 1) At scale pit                         |

| No.   | Equipment                  | Q'ty  | Specification |
|-------|----------------------------|-------|---------------|
| 07640 | Hoists and jib crane       | 1 lot |               |
| SM99  | Spareparts and consumables | 1 lot |               |



## Appendix 6A-3 HOT STRIP MILL PLANT

Appendix 6A-3-1 HOT STRIP MILL PLANT EQUIPMENT LIST

Appendix 6A-3-2 HOT STRIP MILL DRAWING

## Appendix 6A-3-1 Hot Strip Mill Equipment List

| No.   | Equipment                     | Q′ty | Specification                         |
|-------|-------------------------------|------|---------------------------------------|
| HS01  | Hot strip mill                |      |                                       |
|       | – Capacity                    |      | one (1) million ton/year              |
|       | – Туре                        |      | Semi-Continuous HSM                   |
|       | ·                             |      |                                       |
| HS011 | Slab yard                     |      |