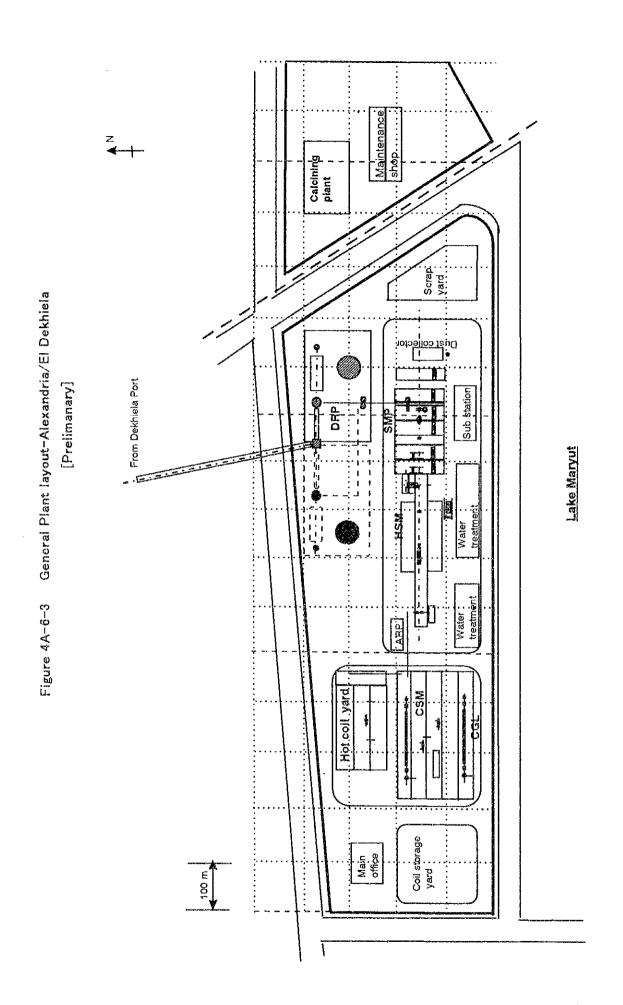

|                         | 508,860                                             | 105.2         | 239,280        | 73.7      | Difference<br>= 31.5LE/ton of products |
|                      |                         |                                                     |               |                |           |                                        |

爱

31,500,000 LE/year (US\$ 9,320,000/year)

Note: Interest = 7.5% per year

4A-20

008 Figure 4A-6-1 General Plant Layout-Suez/Adabiya Calcining of DRP: Scrap Talaw Inemisent 800 [Preliminary] ARP Water Maintenance 100 m Main office 200 Maintehence shop Yiotositə? bısy apsıot 

4A-21

11 Road DRP . Road WSH/SWS 800 CSM Road ļļ. Auxiliary 200 Road 8 30

Figure 4A-6-2 Plant site Elevation-Suez/Adabiya [East/West]

**\*\*\*** 



**\*\*\*** 

# Appendix 4A-7 INFORMATION AND DATA OF SAFAGA



# Appendix 4A-7 INFORMATION AND DATA OF SAFAGA

Safaga was one of the sites proposed by GOFI at the first field survey. However, it was eliminated from the candidates site at the end of the first survey due to the fact that it is not an appropriate for construction of the flat product plant.

Information and date of Safaga which are obtained during the first field survey are as follows.

#### 1. LAND AND UTILITIES

## 1-1 Site Conditions (Location and Area)

Safaga is located at the coast of the Red sea, about 610 km southeast of Cairo and some 60 km south of Hurghada City, which is the largest town on the Red Sea with population of approximately hundred thousand inhabitants. Development plan of Safaga City started 15 years a