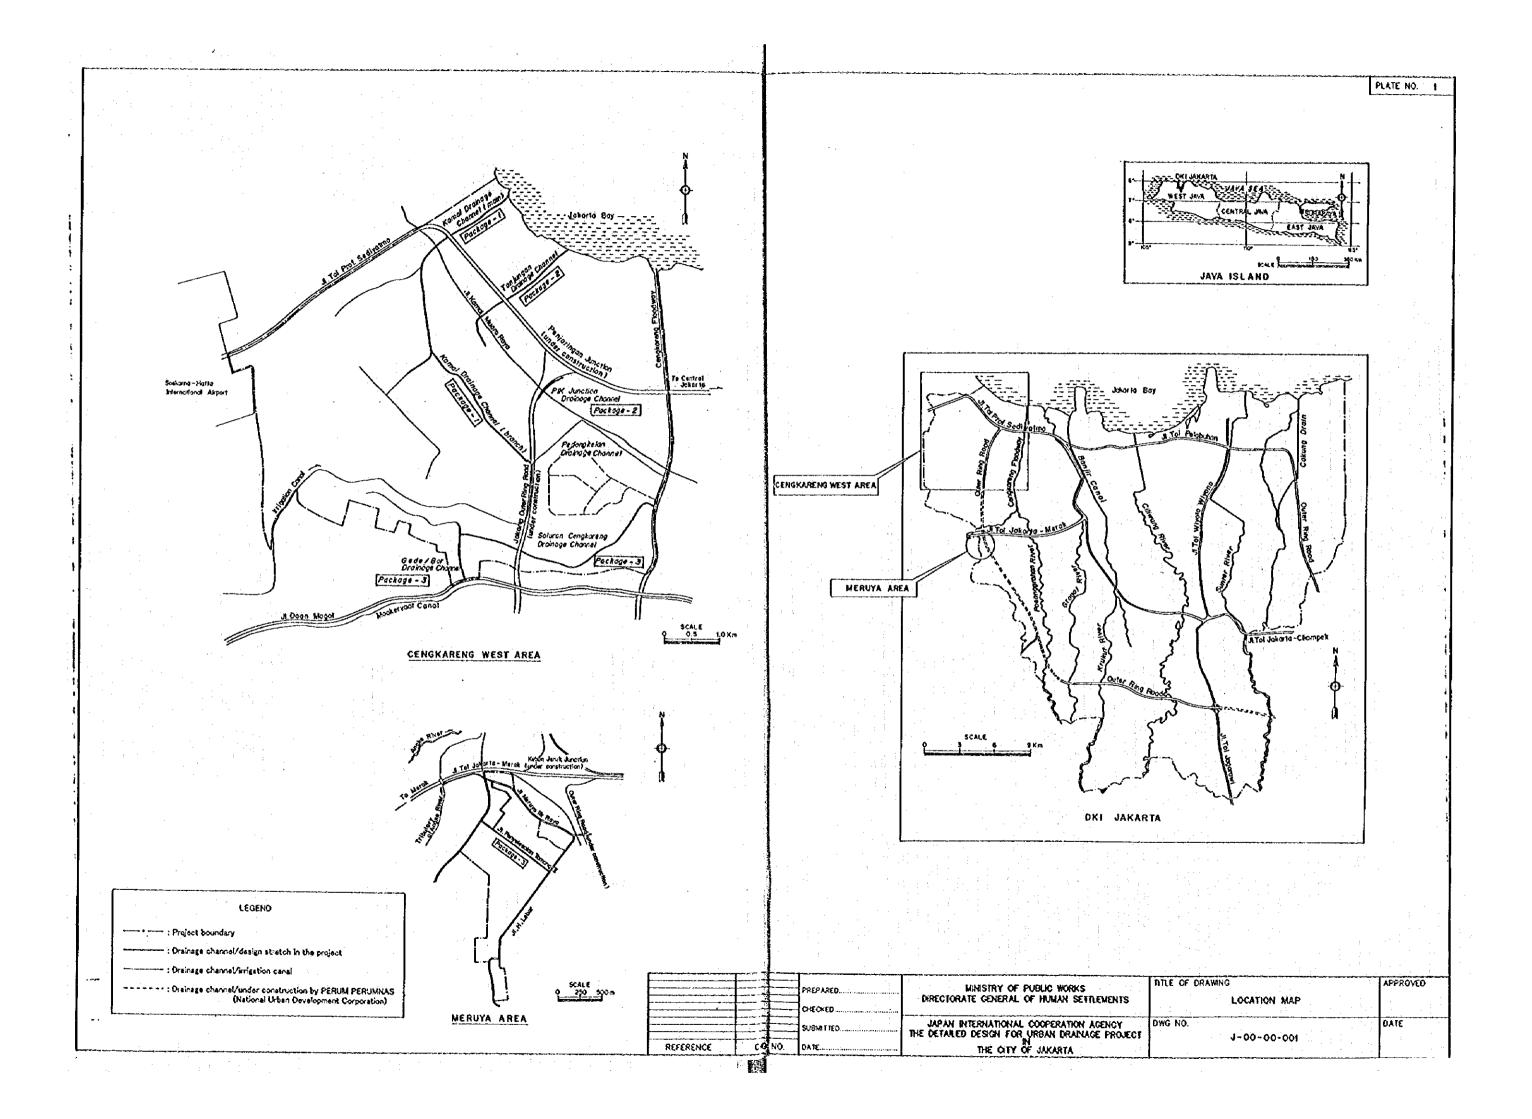

|       |

### I GENERAL





APPROVED

DATE



REFERENCE



#### MERUYA AREA

#### SUMMARY OF DRAINAGE CHANNEL IMPROVEMENT

|            | Name of Paramage Channel | Drainage Channel<br>(m) | Strice way<br>(sites) | Bridge/Oulvert<br>(sites) |
|------------|--------------------------|-------------------------|-----------------------|---------------------------|
| Packaga-1  | Kamal (Main)             | 4452 9                  | 15                    | \$                        |
| Package-1  | Kamai (Branch)           | 2754.7                  | 8                     | 10                        |
| Package-2  | Tanjungan                | 2535.B                  | , ,                   | 5                         |
| B-BCKBB6-S | PIK Junction             | 765.4                   | 1                     | 4