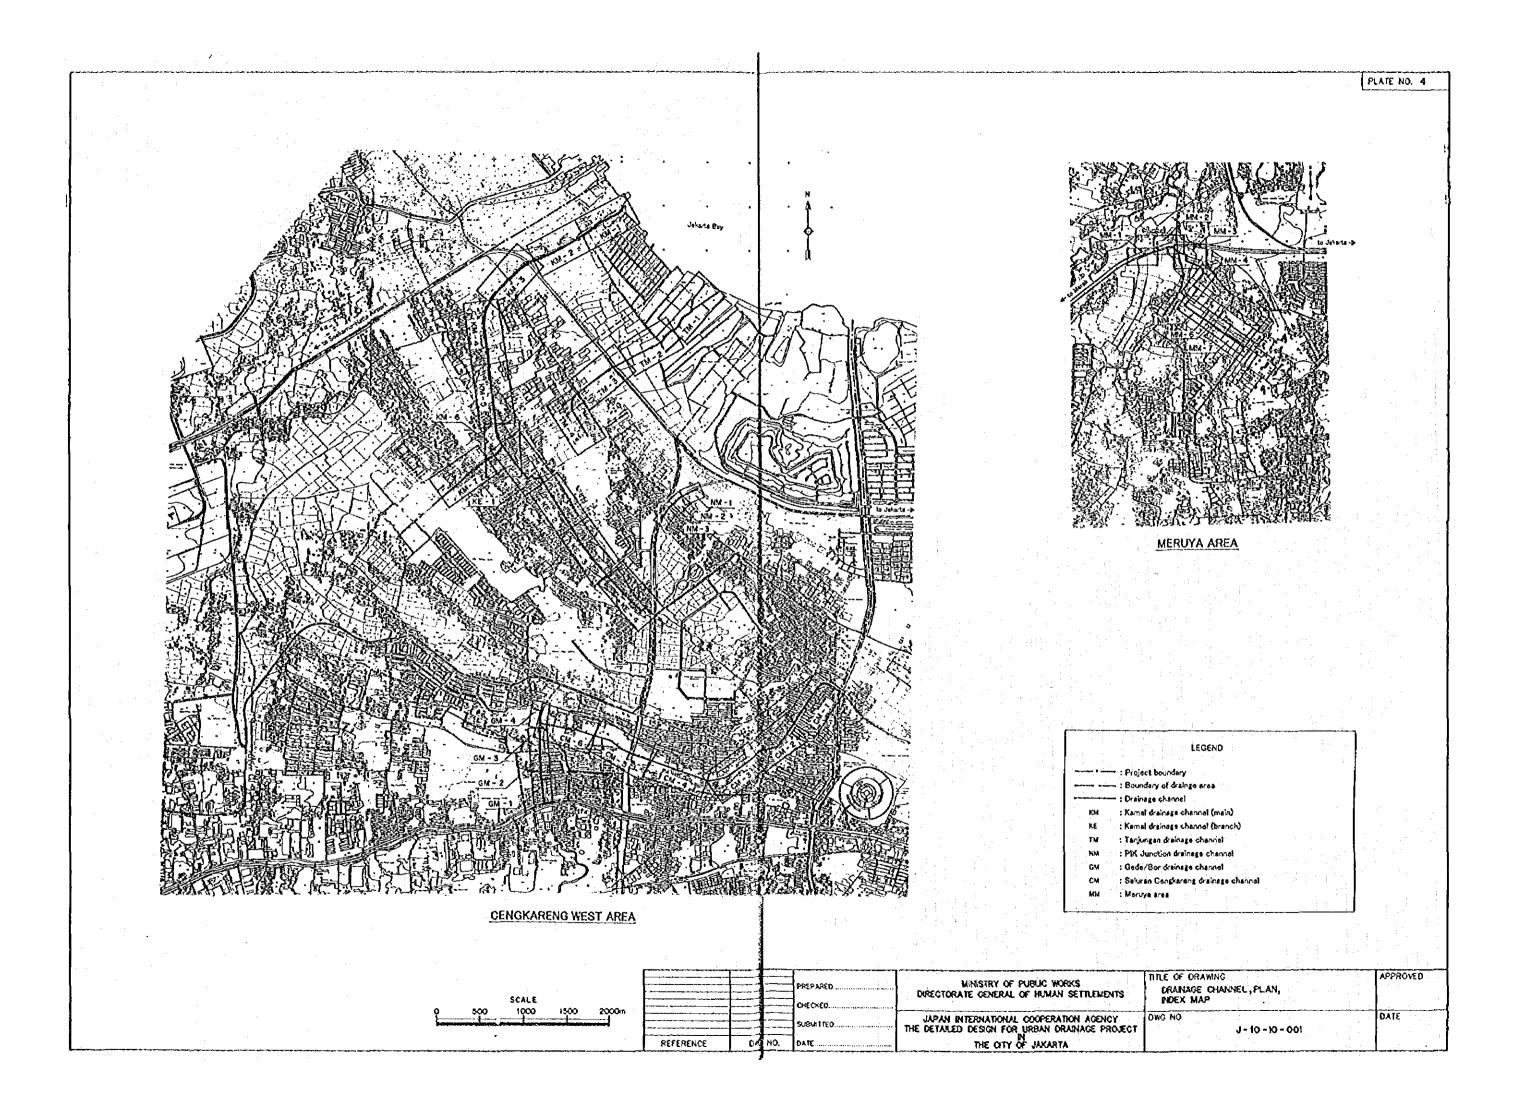

Tanjungan                | 2535.B                  | , ,                   | 5                         |
| B-BCKBB6-S | PIK Junction             | 765.4                   | 1                     | 4                         |
|            | Gede/Bor                 | 1203.0                  | 5                     | 13                        |
| Package-3  | Saturan Cengkareng       | 4231.2                  | 15                    | 10                        |
|            | Meruya                   | 2269.1                  | 0                     | 16                        |

# : Drainage channel/already constructed .. - : Drainage channel/to be constructed by private sector : Area already aquired by private sector

TITLE OF DRAWING

OVERALL PLAN

J-00-00-002



## II DRAINAGE CHANNEL