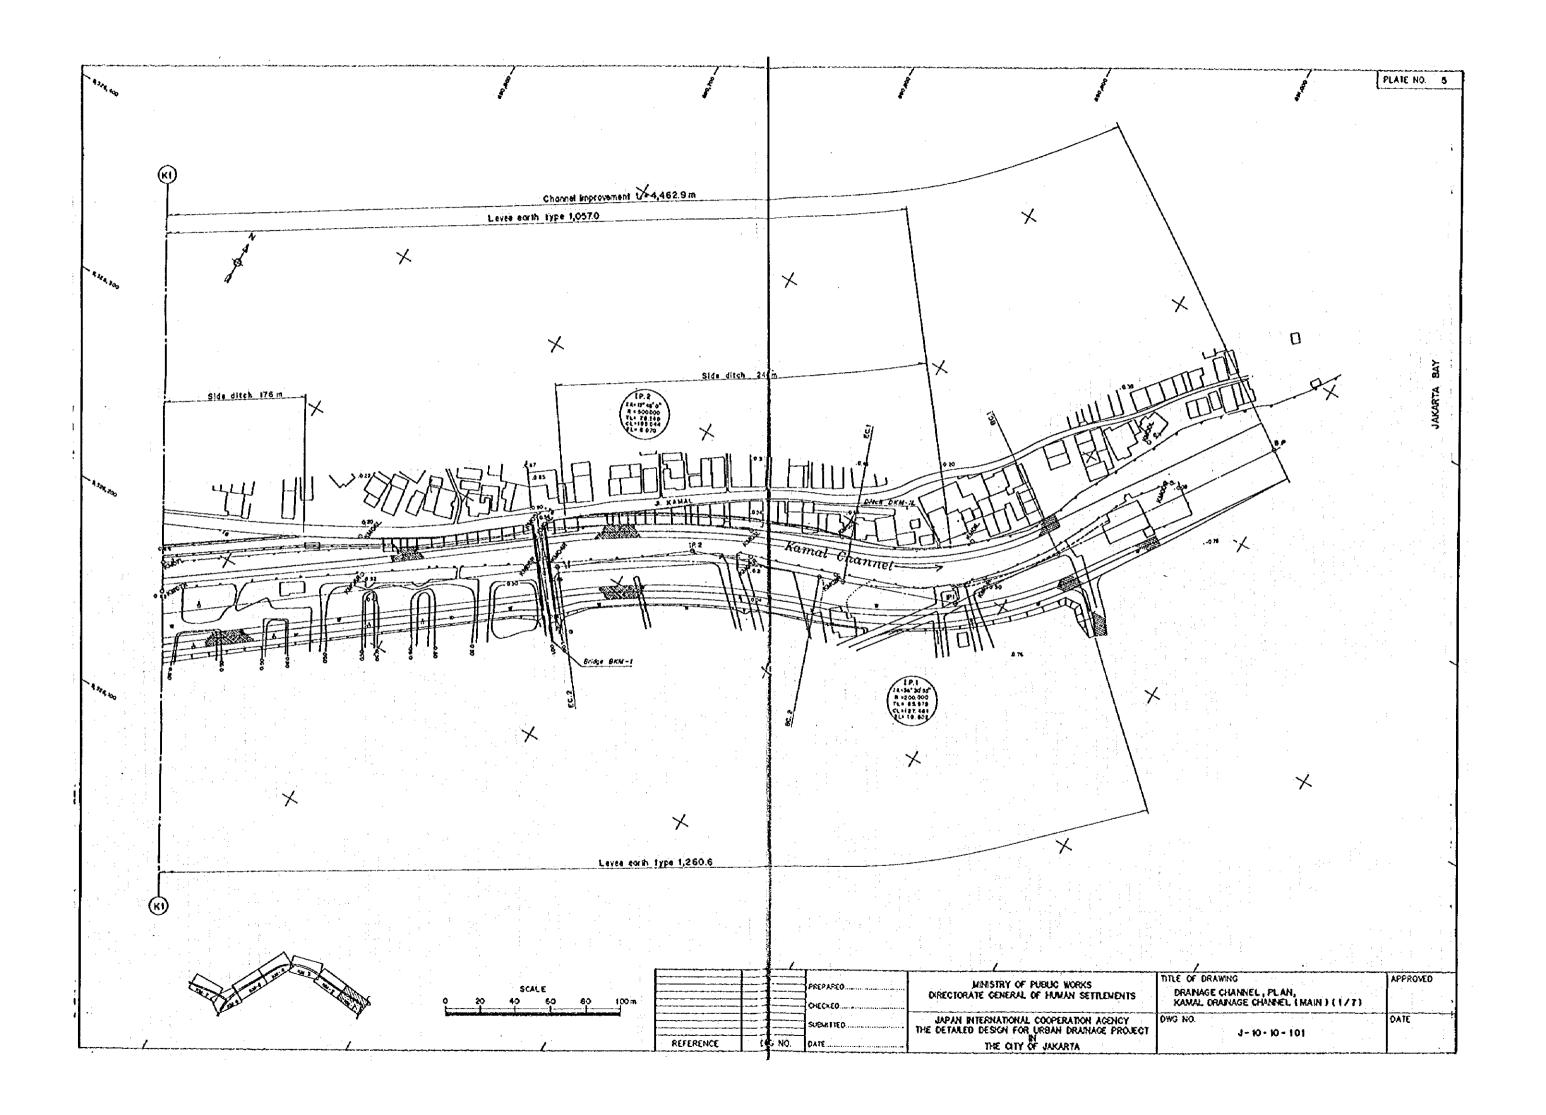

njungan                | 2535.B                  | , ,                   | 5                         |
| B-BCKBB6-S | PIK Junction             | 765.4                   | 1                     | 4                         |
|            | Gede/Bor                 | 1203.0                  | 5                     | 13                        |
| Package-3  | Saturan Cengkareng       | 4231.2                  | 15                    | 10                        |
|            | Meruya                   | 2269.1                  | 0                     | 16                        |

# : Drainage channel/already constructed .. - : Drainage channel/to be constructed by private sector : Area already aquired by private sector

TITLE OF DRAWING

OVERALL PLAN

J-00-00-002



## II DRAINAGE CHANNEL