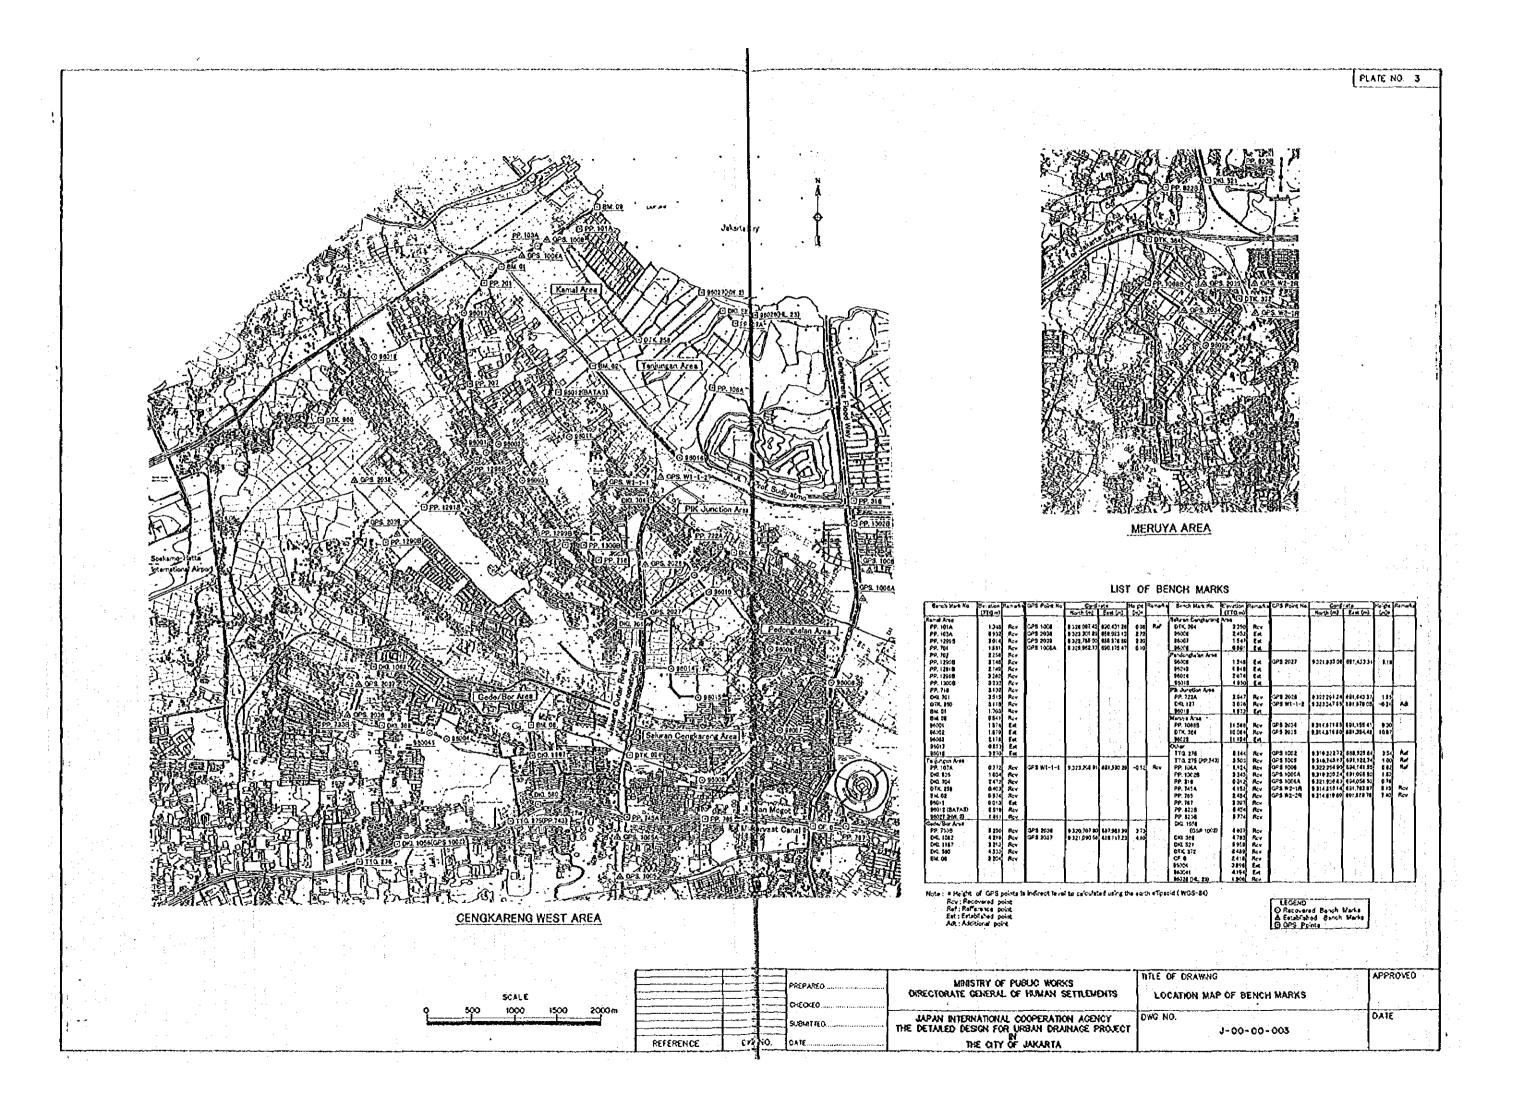

|
| Package-2  | Tanjungan                | 2535.B                  | , ,                   | 5                         |
| B-BCKBB6-S | PIK Junction             | 765.4                   | 1                     | 4                         |
|            | Gede/Bor                 | 1203.0                  | 5                     | 13                        |
| Package-3  | Saturan Cengkareng       | 4231.2                  | 15                    | 10                        |
|            | Meruya                   | 2269.1                  | 0                     | 16                        |

# : Drainage channel/already constructed .. - : Drainage channel/to be constructed by private sector : Area already aquired by private sector

TITLE OF DRAWING

OVERALL PLAN

J-00-00-002



## II DRAINAGE CHANNEL