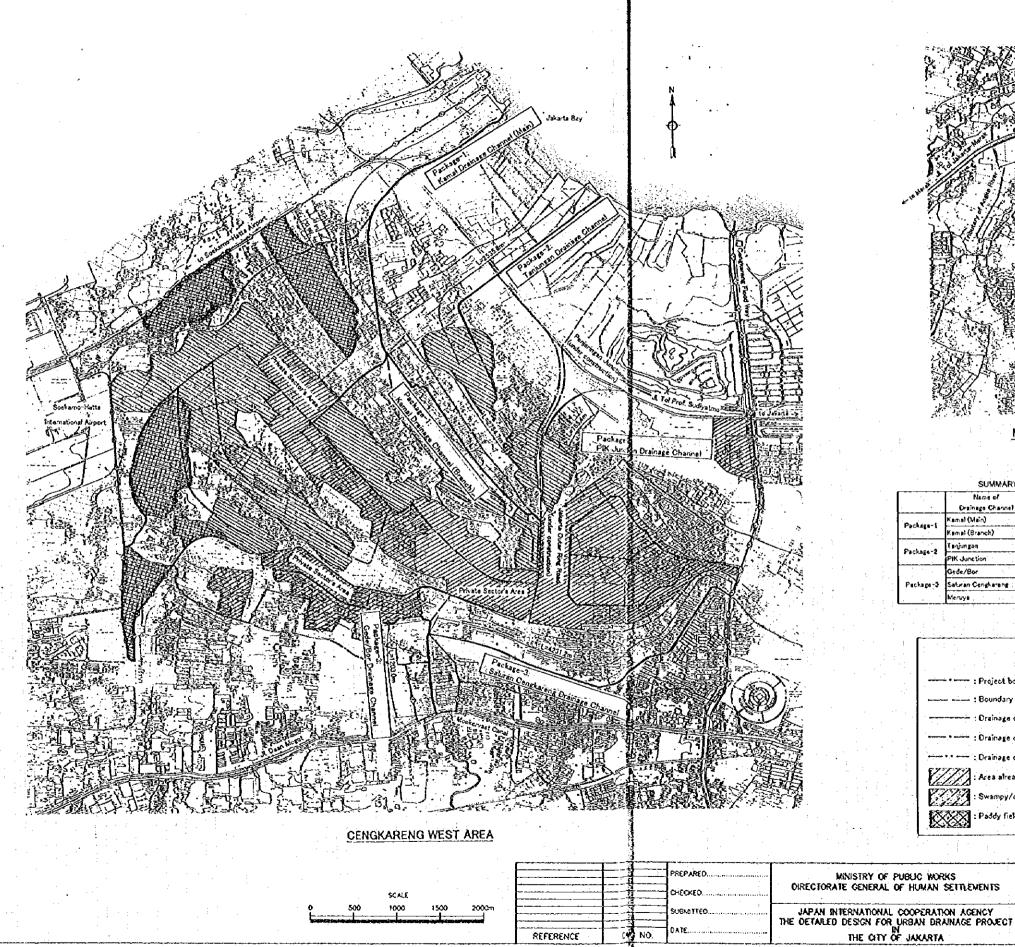

|       |

### I GENERAL





APPROVED

DATE



REFERENCE



#### MERUYA AREA

#### SUMMARY OF DRAINAGE CHANNEL IMPROVEMENT

|            | Name of Paramage Channel | Drainage Channel<br>(m) | Strice way<br>(sites) | Bridge/Oulvert<br>(sites) |
|------------|--------------------------|-------------------------|-----------------------|---------------------------|
| Packaga-1  | Kamal (Main)             | 4452 9                  | 15                    | \$                        |
| Package-1  | Kamai (Branch)           | 2754.7                  | 8                     | 10                        |
| Package-2  | Tanjungan                | 2535.B                  | , ,                   | 5                         |
| B-BCKBB6-S | PIK Junction             | 765.4                   | 1                     | 4                         |
|