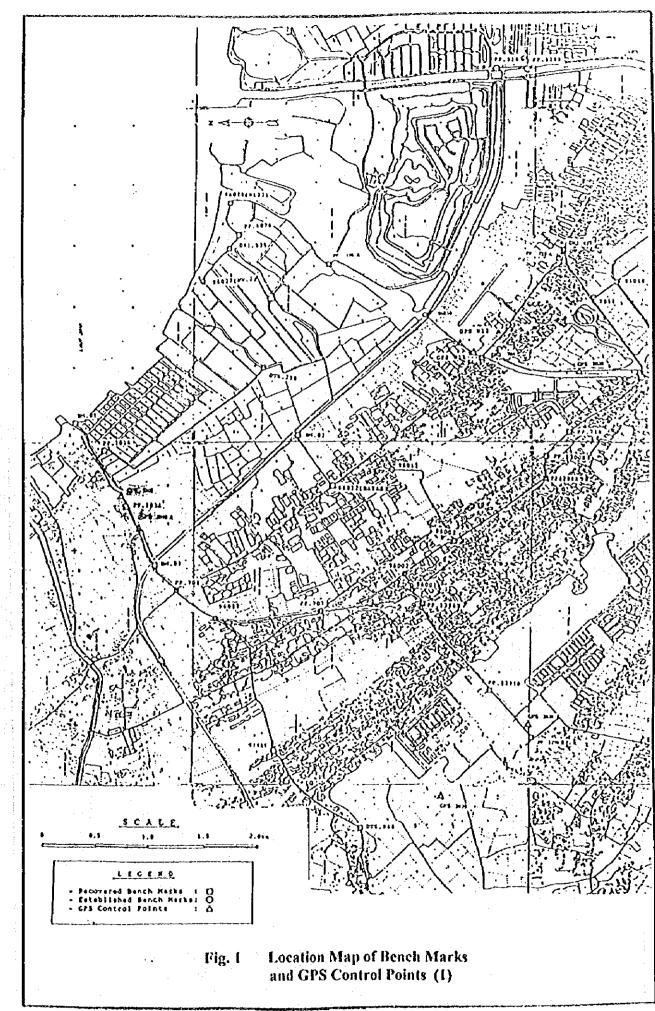

## **FIGURES**





ું





I









Fig. 5 Location Maps of Dutch Cone Sounding in Cengkareng West and Meruya Areas



Fig. 6 Drill Log, Hole No. A - 1

| ſ |            | <del></del> |                | <u>anga da pagu</u> aranda da dibis. | <del>менения</del><br>ЧАІ. | ARTA URBAN DRAINAGE