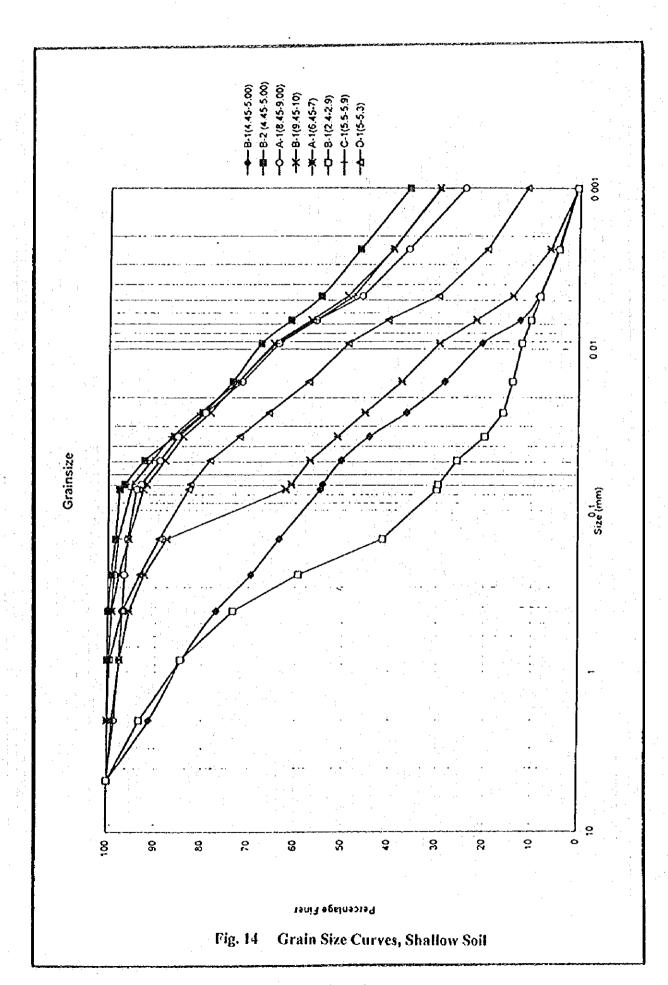

## **FIGURES**

ું

I

Fig. 5 Location Maps of Dutch Cone Sounding in Cengkareng West and Meruya Areas

Fig. 6 Drill Log, Hole No. A - 1

| ſ |            | <del></del> |                | <u>anga da pagu</u> aranda da dibis. | <del>менения</del><br>ЧАІ. | ARTA URBAN DRAINAGE                                                                                                                                                                                                                                                                                                                                                                                                                                                                                                                                                                                                                                                                                                                                                                                                                                                                                                                                                                                                                                                                                                                                                                                                                                                                                                                                                                                                                                                                                                                                                                                                                                                                                                                                                                                                                                                                                                                                                                                                                                                                                                            | Des                                                                                                                                                                                                                                                                                                                                                                                                                                                                                                                                                                                                                                                                                                                                                                                                                                                                                                                                                                                                                                                                                                                                                                                                                                                                                                                                                                                                                                                                                                                                      | oth: 3:  | ) . M   |                |             | Eleva        | tion    | 0            | 37 m                                         |               | .              |
|---|------------|-------------|----------------|--------------------------------------|----------------------------|--------------------------------------------------------------------------------------------------------------------------------------------------------------------------------------------------------------------------------------------------------------------------------------------------------------------------------------------------------------------------------------------------------------------------------------------------------------------------------------------------------------------------------------------------------------------------------------------------------------------------------------------------------------------------------------------------------------------------------------------------------------------------------------------------------------------------------------------------------------------------------------------------------------------------------------------------------------------------------------------------------------------------------------------------------------------------------------------------------------------------------------------------------------------------------------------------------------------------------------------------------------------------------------------------------------------------------------------------------------------------------------------------------------------------------------------------------------------------------------------------------------------------------------------------------------------------------------------------------------------------------------------------------------------------------------------------------------------------------------------------------------------------------------------------------------------------------------------------------------------------------------------------------------------------------------------------------------------------------------------------------------------------------------------------------------------------------------------------------------------------------|------------------------------------------------------------------------------------------------------------------------------------------------------------------------------------------------------------------------------------------------------------------------------------------------------------------------------------------------------------------------------------------------------------------------------------------------------------------------------------------------------------------------------------------------------------------------------------------------------------------------------------------------------------------------------------------------------------------------------------------------------------------------------------------------------------------------------------------------------------------------------------------------------------------------------------------------------------------------------------------------------------------------------------------------------------------------------------------------------------------------------------------------------------------------------------------------------------------------------------------------------------------------------------------------------------------------------------------------------------------------------------------------------------------------------------------------------------------------------------------------------------------------------------------|----------|---------|----------------|-------------|--------------|---------|--------------|----------------------------------------------|---------------|----------------|
| - | ۲r         | ole         |                |                                      | Site :                     | Tankingon River                                                                                                                                                                                                                                                                                                                                                                                                                                                                                                                                                                                                                                                                                                                                                                                                                                                                                                                                                                                                                                                                                                                                                                                                                                                                                                                                                                                                                                                                                                                                                                                                                                                                                                                                                                                                                                                                                                                                                                                                                                                                                                                | Ori                                                                                                                                                                                                                                                                                                                                                                                                                                                                                                                                                                                                                                                                                                                                                                                                                                                                                                                                                                                                                                                                                                                                                                                                                                                                                                                                                                                                                                                                                                                                      | lied: Y  | ILI     | A              |             | Ordi         | rig :   | K            | EH O                                         | € Sr          | _              |
| ı | <u>~</u>   | ٠, ا        | ( w)           | Soiltype<br>or                       | Date ;                     | from: 20 OCT 1996 to: 25 OCT 1996                                                                                                                                                                                                                                                                                                                                                                                                                                                                                                                                                                                                                                                                                                                                                                                                                                                                                                                                                                                                                                                                                                                                                                                                                                                                                                                                                                                                                                                                                                                                                                                                                                                                                                                                                                                                                                                                                                                                                                                                                                                                                              | <u>ب</u>                                                                                                                                                                                                                                                                                                                                                                                                                                                                                                                                                                                                                                                                                                                                                                                                                                                                                                                                                                                                                                                                                                                                                                                                                                                                                                                                                                                                                                                                                                                                 | \$ 3     | ξĺ      | , 2            | ŀ           | łumbi        | r of    | Bi           | 2 24 0                                       |               |                |
| ı | Oco.       | ٤           | 3.5            | Formation                            | Column<br>Section          | DESCRIPTION                                                                                                                                                                                                                                                                                                                                                                                                                                                                                                                                                                                                                                                                                                                                                                                                                                                                                                                                                                                                                                                                                                                                                                                                                                                                                                                                                                                                                                                                                                                                                                                                                                                                                                                                                                                                                                                                                                                                                                                                                                                                                                                    | S                                                                                                                                                                                                                                                                                                                                                                                                                                                                                                                                                                                                                                                                                                                                                                                                                                                                                                                                                                                                                                                                                                                                                                                                                                                                                                                                                                                                                                                                                                                                        | Š.;      | <u></u> | 7 7            | 1           | 2            | )       | 30           | -0                                           |               | 4              |
| 1 | T          |             | ¥              |                                      | 1777                       | Company of the section of the sectio |                                                                                                                                                                                                                                                                                                                                                                                                                                                                                                                                                                                                                                                                                                                                                                                                                                                                                                                                                                                                                                                                                                                                                                                                                                                                                                                                                                                                                                                                                                                                          | 80       | i       | ļ              |             |              |         |              | 1                                            |               |                |
| L | 텔.         |             |                | EARTH FILL                           | M                          | Silvy CLAY, dark Scown, soft                                                                                                                                                                                                                                                                                                                                                                                                                                                                                                                                                                                                                                                                                                                                                                                                                                                                                                                                                                                                                                                                                                                                                                                                                                                                                                                                                                                                                                                                                                                                                                                                                                                                                                                                                                                                                                                                                                                                                                                                                                                                                                   |                                                                                                                                                                                                                                                                                                                                                                                                                                                                                                                                                                                                                                                                                                                                                                                                                                                                                                                                                                                                                                                                                                                                                                                                                                                                                                                                                                                                                                                                                                                                          |          |         |                |             |              |         |              |                                              |               | 1              |
| ŀ | ۱.         | 1.6         | <u>-1.03</u>   |                                      |                            | Silly and sands CLAY, brown in greenish grey, red spines.                                                                                                                                                                                                                                                                                                                                                                                                                                                                                                                                                                                                                                                                                                                                                                                                                                                                                                                                                                                                                                                                                                                                                                                                                                                                                                                                                                                                                                                                                                                                                                                                                                                                                                                                                                                                                                                                                                                                                                                                                                                                      | ا<br>ا                                                                                                                                                                                                                                                                                                                                                                                                                                                                                                                                                                                                                                                                                                                                                                                                                                                                                                                                                                                                                                                                                                                                                                                                                                                                                                                                                                                                                                                                                                                                   | א        |         | 4 -            |             | ļ            |         |              |                                              |               | 4              |
|   | 1          |             | l              | CLAY                                 |                            | soft, moise, medium plastic, sock fragments and shell fragments                                                                                                                                                                                                                                                                                                                                                                                                                                                                                                                                                                                                                                                                                                                                                                                                                                                                                                                                                                                                                                                                                                                                                                                                                                                                                                                                                                                                                                                                                                                                                                                                                                                                                                                                                                                                                                                                                                                                                                                                                                                                | ľ                                                                                                                                                                                                                                                                                                                                                                                                                                                                                                                                                                                                                                                                                                                                                                                                                                                                                                                                                                                                                                                                                                                                                                                                                                                                                                                                                                                                                                                                                                                                        | 90       |         | 4              | 1           |              |         |              |                                              |               | 1              |
| ŀ | 4.         | 3,7         | -113           | Va                                   |                            | wagmens .                                                                                                                                                                                                                                                                                                                                                                                                                                                                                                                                                                                                                                                                                                                                                                                                                                                                                                                                                                                                                                                                                                                                                                                                                                                                                                                                                                                                                                                                                                                                                                                                                                                                                                                                                                                                                                                                                                                                                                                                                                                                                                                      |                                                                                                                                                                                                                                                                                                                                                                                                                                                                                                                                                                                                                                                                                                                                                                                                                                                                                                                                                                                                                                                                                                                                                                                                                                                                                                                                                                                                                                                                                                                                          | 90       |         |                | T           |              |         | T            |                                              | ·             |                |
|   | <u>.</u>   | <u> </u>    | . <u>v. 14</u> |                                      |                            |                                                                                                                                                                                                                                                                                                                                                                                                                                                                                                                                                                                                                                                                                                                                                                                                                                                                                                                                                                                                                                                                                                                                                                                                                                                                                                                                                                                                                                                                                                                                                                                                                                                                                                                                                                                                                                                                                                                                                                                                                                                                                                                                |                                                                                                                                                                                                                                                                                                                                                                                                                                                                                                                                                                                                                                                                                                                                                                                                                                                                                                                                                                                                                                                                                                                                                                                                                                                                                                                                                                                                                                                                                                                                          | <b>}</b> |         | 2_             | <b> </b>    | <del> </del> | {—      | -{-          | -                                            |               | 4              |
|   | ;          | -           |                |                                      |                            |                                                                                                                                                                                                                                                                                                                                                                                                                                                                                                                                                                                                                                                                                                                                                                                                                                                                                                                                                                                                                                                                                                                                                                                                                                                                                                                                                                                                                                                                                                                                                                                                                                                                                                                                                                                                                                                                                                                                                                                                                                                                                                                                | 1                                                                                                                                                                                                                                                                                                                                                                                                                                                                                                                                                                                                                                                                                                                                                                                                                                                                                                                                                                                                                                                                                                                                                                                                                                                                                                                                                                                                                                                                                                                                        | 100      | 95      | 4              | -}-         | _            | ļ       | _ _          | .                                            |               | 3              |
|   |            |             |                |                                      |                            | SAND, dark grey brown, very silty, fine to medium, sticky,                                                                                                                                                                                                                                                                                                                                                                                                                                                                                                                                                                                                                                                                                                                                                                                                                                                                                                                                                                                                                                                                                                                                                                                                                                                                                                                                                                                                                                                                                                                                                                                                                                                                                                                                                                                                                                                                                                                                                                                                                                                                     | ပ္ပ                                                                                                                                                                                                                                                                                                                                                                                                                                                                                                                                                                                                                                                                                                                                                                                                                                                                                                                                                                                                                                                                                                                                                                                                                                                                                                                                                                                                                                                                                                                                      | 100      | 1 60    | 4              |             |              | '       | -            |                                              | i             | 6              |
| ł | 4          |             |                | SAND                                 | <u>•</u>                   | contains roots of plants and shell fragments, becomes black at                                                                                                                                                                                                                                                                                                                                                                                                                                                                                                                                                                                                                                                                                                                                                                                                                                                                                                                                                                                                                                                                                                                                                                                                                                                                                                                                                                                                                                                                                                                                                                                                                                                                                                                                                                                                                                                                                                                                                                                                                                                                 | 5                                                                                                                                                                                                                                                                                                                                                                                                                                                                                                                                                                                                                                                                                                                                                                                                                                                                                                                                                                                                                                                                                                                                                                                                                                                                                                                                                                                                                                                                                                                                        | 100      | 1       |                | 7           | -            | 1       | 1            | $\neg$                                       |               | ]              |
| ı | 2          |             |                | 8.                                   | •                          | 5 m depth, soft                                                                                                                                                                                                                                                                                                                                                                                                                                                                                                                                                                                                                                                                                                                                                                                                                                                                                                                                                                                                                                                                                                                                                                                                                                                                                                                                                                                                                                                                                                                                                                                                                                                                                                                                                                                                                                                                                                                                                                                                                                                                                                                | 1                                                                                                                                                                                                                                                                                                                                                                                                                                                                                                                                                                                                                                                                                                                                                                                                                                                                                                                                                                                                                                                                                                                                                                                                                                                                                                                                                                                                                                                                                                                                        | <u> </u> | ł       | 2              | ∦           |              | -       | -            |                                              |               | 4              |
| ŀ | •          |             |                | CLAY                                 | ,                          | :                                                                                                                                                                                                                                                                                                                                                                                                                                                                                                                                                                                                                                                                                                                                                                                                                                                                                                                                                                                                                                                                                                                                                                                                                                                                                                                                                                                                                                                                                                                                                                                                                                                                                                                                                                                                                                                                                                                                                                                                                                                                                                                              | 1                                                                                                                                                                                                                                                                                                                                                                                                                                                                                                                                                                                                                                                                                                                                                                                                                                                                                                                                                                                                                                                                                                                                                                                                                                                                                                                                                                                                                                                                                                                                        | 100      |         | 2              | <u> </u>  _ |              |         |              |                                              | i             |                |
| Į | <u>`</u> } | 8.3         | ·7.73          | {                                    |                            |                                                                                                                                                                                                                                                                                                                                                                                                                                                                                                                                                                                                                                                                                                                                                                                                                                                                                                                                                                                                                                                                                                                                                                                                                                                                                                                                                                                                                                                                                                                                                                                                                                                                                                                                                                                                                                                                                                                                                                                                                                                                                                                                | 1                                                                                                                                                                                                                                                                                                                                                                                                                                                                                                                                                                                                                                                                                                                                                                                                                                                                                                                                                                                                                                                                                                                                                                                                                                                                                                                                                                                                                                                                                                                                        | 100      |         | 2              |             |              |         | - [          |                                              |               |                |
| Į | 9.         |             |                | •                                    |                            | SAND & CEAY, gradual change of color to green, low-<br>plastic, very fine, with shells and organic material, medium                                                                                                                                                                                                                                                                                                                                                                                                                                                                                                                                                                                                                                                                                                                                                                                                                                                                                                                                                                                                                                                                                                                                                                                                                                                                                                                                                                                                                                                                                                                                                                                                                                                                                                                                                                                                                                                                                                                                                                                                            | 3                                                                                                                                                                                                                                                                                                                                                                                                                                                                                                                                                                                                                                                                                                                                                                                                                                                                                                                                                                                                                                                                                                                                                                                                                                                                                                                                                                                                                                                                                                                                        | 100      | 1       | <del> </del> - | 1           | 1            | 1-      | +            | 1                                            |               | 1              |
| Į | 'n         |             | .027           |                                      | 1.1.K                      | dense                                                                                                                                                                                                                                                                                                                                                                                                                                                                                                                                                                                                                                                                                                                                                                                                                                                                                                                                                                                                                                                                                                                                                                                                                                                                                                                                                                                                                                                                                                                                                                                                                                                                                                                                                                                                                                                                                                                                                                                                                                                                                                                          | ľ                                                                                                                                                                                                                                                                                                                                                                                                                                                                                                                                                                                                                                                                                                                                                                                                                                                                                                                                                                                                                                                                                                                                                                                                                                                                                                                                                                                                                                                                                                                                        | 100      |         | 15             |             |              | -       |              |                                              |               | ø              |
| ı | - r        | 10.0        | -9.73<br>10.43 | Cemented                             |                            | Coarse SAND, silly, well distributed grainsize, some cemented portion, aspect of desintegrated rock, black                                                                                                                                                                                                                                                                                                                                                                                                                                                                                                                                                                                                                                                                                                                                                                                                                                                                                                                                                                                                                                                                                                                                                                                                                                                                                                                                                                                                                                                                                                                                                                                                                                                                                                                                                                                                                                                                                                                                                                                                                     |                                                                                                                                                                                                                                                                                                                                                                                                                                                                                                                                                                                                                                                                                                                                                                                                                                                                                                                                                                                                                                                                                                                                                                                                                                                                                                                                                                                                                                                                                                                                          | 100      |         | _17_           |             | ]_ }         | _       |              |                                              |               | ñ              |
| i |            |             |                | 371173                               |                            | High planic CLAY, greenish with inclusions of coarse and                                                                                                                                                                                                                                                                                                                                                                                                                                                                                                                                                                                                                                                                                                                                                                                                                                                                                                                                                                                                                                                                                                                                                                                                                                                                                                                                                                                                                                                                                                                                                                                                                                                                                                                                                                                                                                                                                                                                                                                                                                                                       |                                                                                                                                                                                                                                                                                                                                                                                                                                                                                                                                                                                                                                                                                                                                                                                                                                                                                                                                                                                                                                                                                                                                                                                                                                                                                                                                                                                                                                                                                                                                          | 100      | ]       | Γ.             |             | ] '          |         |              |                                              |               |                |
| ı | 13         |             |                |                                      |                            | derived from desintegrated rock, contains organic material (dark coals, some shell fragments, very stiff,                                                                                                                                                                                                                                                                                                                                                                                                                                                                                                                                                                                                                                                                                                                                                                                                                                                                                                                                                                                                                                                                                                                                                                                                                                                                                                                                                                                                                                                                                                                                                                                                                                                                                                                                                                                                                                                                                                                                                                                                                      | 1.                                                                                                                                                                                                                                                                                                                                                                                                                                                                                                                                                                                                                                                                                                                                                                                                                                                                                                                                                                                                                                                                                                                                                                                                                                                                                                                                                                                                                                                                                                                                       |          | ١,      | 19             | -           | <del> </del> | ╎       |              |                                              |               | 12             |
| . | ار:        |             |                | CLAY                                 | -1                         | foark coars, some shed tragments, very stip, - from 11.6 m to 12 m polites of CaCO3 and iron concretions                                                                                                                                                                                                                                                                                                                                                                                                                                                                                                                                                                                                                                                                                                                                                                                                                                                                                                                                                                                                                                                                                                                                                                                                                                                                                                                                                                                                                                                                                                                                                                                                                                                                                                                                                                                                                                                                                                                                                                                                                       | ქ ჳ                                                                                                                                                                                                                                                                                                                                                                                                                                                                                                                                                                                                                                                                                                                                                                                                                                                                                                                                                                                                                                                                                                                                                                                                                                                                                                                                                                                                                                                                                                                                      | 100      | fi      | 32             |             | .            |         | $\downarrow$ | ,                                            |               | Ų.             |
|   | -          | ٠.          |                | CLAI                                 |                            | 1 S cm Ø  - from 14 m to 14 S m fine brown sand, sitry, passes into                                                                                                                                                                                                                                                                                                                                                                                                                                                                                                                                                                                                                                                                                                                                                                                                                                                                                                                                                                                                                                                                                                                                                                                                                                                                                                                                                                                                                                                                                                                                                                                                                                                                                                                                                                                                                                                                                                                                                                                                                                                            | `                                                                                                                                                                                                                                                                                                                                                                                                                                                                                                                                                                                                                                                                                                                                                                                                                                                                                                                                                                                                                                                                                                                                                                                                                                                                                                                                                                                                                                                                                                                                        | 100      |         | 27             | ļ           |              |         | 1            | - 1                                          |               | i              |
|   | 뙨          |             |                |                                      | 1                          | green clay                                                                                                                                                                                                                                                                                                                                                                                                                                                                                                                                                                                                                                                                                                                                                                                                                                                                                                                                                                                                                                                                                                                                                                                                                                                                                                                                                                                                                                                                                                                                                                                                                                                                                                                                                                                                                                                                                                                                                                                                                                                                                                                     |                                                                                                                                                                                                                                                                                                                                                                                                                                                                                                                                                                                                                                                                                                                                                                                                                                                                                                                                                                                                                                                                                                                                                                                                                                                                                                                                                                                                                                                                                                                                          | 100      | 1       |                | 1           | -            | 1       | 1            |                                              | i i           |                |
| 1 | 15         | 15.0        | 11.43          | 3                                    |                            | -14.5 m to 15 m green, plastic clay                                                                                                                                                                                                                                                                                                                                                                                                                                                                                                                                                                                                                                                                                                                                                                                                                                                                                                                                                                                                                                                                                                                                                                                                                                                                                                                                                                                                                                                                                                                                                                                                                                                                                                                                                                                                                                                                                                                                                                                                                                                                                            | -                                                                                                                                                                                                                                                                                                                                                                                                                                                                                                                                                                                                                                                                                                                                                                                                                                                                                                                                                                                                                                                                                                                                                                                                                                                                                                                                                                                                                                                                                                                                        | 100      | -[      | 34             | . _         |              | -       | _            | ·}                                           | <sup> </sup>  | 15             |
|   | 16         |             |                |                                      |                            |                                                                                                                                                                                                                                                                                                                                                                                                                                                                                                                                                                                                                                                                                                                                                                                                                                                                                                                                                                                                                                                                                                                                                                                                                                                                                                                                                                                                                                                                                                                                                                                                                                                                                                                                                                                                                                                                                                                                                                                                                                                                                                                                | 1                                                                                                                                                                                                                                                                                                                                                                                                                                                                                                                                                                                                                                                                                                                                                                                                                                                                                                                                                                                                                                                                                                                                                                                                                                                                                                                                                                                                                                                                                                                                        | 100      | ı       | 36             | .]_         |              |         |              | $T_1$                                        |               | 15             |
|   |            |             |                |                                      | 24-2-2-3                   | Alternation of light green, brown silty free SAND and SILT.                                                                                                                                                                                                                                                                                                                                                                                                                                                                                                                                                                                                                                                                                                                                                                                                                                                                                                                                                                                                                                                                                                                                                                                                                                                                                                                                                                                                                                                                                                                                                                                                                                                                                                                                                                                                                                                                                                                                                                                                                                                                    |                                                                                                                                                                                                                                                                                                                                                                                                                                                                                                                                                                                                                                                                                                                                                                                                                                                                                                                                                                                                                                                                                                                                                                                                                                                                                                                                                                                                                                                                                                                                          | 100      |         |                |             |              |         |              |                                              |               | ]              |
|   | 11         |             |                | SAND                                 | 4.4                        | contains thin levels of organic material, dense.                                                                                                                                                                                                                                                                                                                                                                                                                                                                                                                                                                                                                                                                                                                                                                                                                                                                                                                                                                                                                                                                                                                                                                                                                                                                                                                                                                                                                                                                                                                                                                                                                                                                                                                                                                                                                                                                                                                                                                                                                                                                               |                                                                                                                                                                                                                                                                                                                                                                                                                                                                                                                                                                                                                                                                                                                                                                                                                                                                                                                                                                                                                                                                                                                                                                                                                                                                                                                                                                                                                                                                                                                                          |          | ┨       | 1 42           | -           | -            | - -     |              |                                              |               | 14             |
|   | 10         |             |                | 8                                    | Ž.                         | - 15 5 m to 16 45 m green, plastic clay                                                                                                                                                                                                                                                                                                                                                                                                                                                                                                                                                                                                                                                                                                                                                                                                                                                                                                                                                                                                                                                                                                                                                                                                                                                                                                                                                                                                                                                                                                                                                                                                                                                                                                                                                                                                                                                                                                                                                                                                                                                                                        | ر                                                                                                                                                                                                                                                                                                                                                                                                                                                                                                                                                                                                                                                                                                                                                                                                                                                                                                                                                                                                                                                                                                                                                                                                                                                                                                                                                                                                                                                                                                                                        | 100      | þ       | 29             | 1.          |              | _   _   |              | _                                            |               | 18             |
|   | []         | ;           |                | SILT                                 |                            | <ul> <li>18 45 m to 19 8 m cofor becomes dark and the sediment is<br/>contains more clay.</li> </ul>                                                                                                                                                                                                                                                                                                                                                                                                                                                                                                                                                                                                                                                                                                                                                                                                                                                                                                                                                                                                                                                                                                                                                                                                                                                                                                                                                                                                                                                                                                                                                                                                                                                                                                                                                                                                                                                                                                                                                                                                                           | '                                                                                                                                                                                                                                                                                                                                                                                                                                                                                                                                                                                                                                                                                                                                                                                                                                                                                                                                                                                                                                                                                                                                                                                                                                                                                                                                                                                                                                                                                                                                        | 100      | ľ       | "<br>35        |             |              |         |              |                                              |               | 19             |
|   | H          |             |                |                                      | 1-7                        |                                                                                                                                                                                                                                                                                                                                                                                                                                                                                                                                                                                                                                                                                                                                                                                                                                                                                                                                                                                                                                                                                                                                                                                                                                                                                                                                                                                                                                                                                                                                                                                                                                                                                                                                                                                                                                                                                                                                                                                                                                                                                                                                |                                                                                                                                                                                                                                                                                                                                                                                                                                                                                                                                                                                                                                                                                                                                                                                                                                                                                                                                                                                                                                                                                                                                                                                                                                                                                                                                                                                                                                                                                                                                          | 100      | 1       |                | T           |              | ]       |              | 7                                            |               |                |
|   | a          | 204         | 198            | 3                                    | 17                         |                                                                                                                                                                                                                                                                                                                                                                                                                                                                                                                                                                                                                                                                                                                                                                                                                                                                                                                                                                                                                                                                                                                                                                                                                                                                                                                                                                                                                                                                                                                                                                                                                                                                                                                                                                                                                                                                                                                                                                                                                                                                                                                                | $oldsymbol{oldsymbol{oldsymbol{oldsymbol{oldsymbol{oldsymbol{oldsymbol{oldsymbol{oldsymbol{oldsymbol{oldsymbol{oldsymbol{oldsymbol{oldsymbol{oldsymbol{oldsymbol{oldsymbol{oldsymbol{oldsymbol{oldsymbol{oldsymbol{oldsymbol{oldsymbol{oldsymbol{oldsymbol{oldsymbol{oldsymbol{oldsymbol{oldsymbol{oldsymbol{oldsymbol{oldsymbol{oldsymbol{oldsymbol{oldsymbol{oldsymbol{oldsymbol{oldsymbol{oldsymbol{oldsymbol{oldsymbol{oldsymbol{oldsymbol{oldsymbol{oldsymbol{oldsymbol{oldsymbol{oldsymbol{oldsymbol{oldsymbol{oldsymbol{oldsymbol{oldsymbol{oldsymbol{oldsymbol{oldsymbol{oldsymbol{oldsymbol{oldsymbol{oldsymbol{oldsymbol{oldsymbol{oldsymbol{oldsymbol{oldsymbol{oldsymbol{oldsymbol{oldsymbol{oldsymbol{oldsymbol{oldsymbol{oldsymbol{oldsymbol{oldsymbol{oldsymbol{oldsymbol{oldsymbol{oldsymbol{oldsymbol{oldsymbol{oldsymbol{oldsymbol{oldsymbol{oldsymbol{oldsymbol{oldsymbol{oldsymbol{oldsymbol{oldsymbol{oldsymbol{oldsymbol{oldsymbol{oldsymbol{oldsymbol{oldsymbol{oldsymbol{oldsymbol{oldsymbol{oldsymbol{oldsymbol{oldsymbol{oldsymbol{oldsymbol{oldsymbol{oldsymbol{oldsymbol{oldsymbol{oldsymbol{oldsymbol{oldsymbol{oldsymbol{oldsymbol{oldsymbol{oldsymbol{oldsymbol{oldsymbol{oldsymbol{oldsymbol{oldsymbol{oldsymbol{oldsymbol{oldsymbol{oldsymbol{oldsymbol{oldsymbol{oldsymbol{oldsymbol{oldsymbol{oldsymbol{oldsymbol{oldsymbol{oldsymbol{oldsymbol{oldsymbol{oldsymbol{oldsymbol{oldsymbol{oldsymbol{oldsymbol{oldsymbol{oldsymbol{oldsymbol{oldsymbol{oldsymbol{oldsymbol{oldsymbol{ol}}}}}}}}}}}}}}}}$ | _}       | 4       | 23             | 4-          |              | - -     | -4           |                                              |               | 120            |
|   |            |             | Г              | CLAY                                 |                            | flack, fat high plassic CLAV 23m to 21 4 m passage from clay to greenish, silty sand                                                                                                                                                                                                                                                                                                                                                                                                                                                                                                                                                                                                                                                                                                                                                                                                                                                                                                                                                                                                                                                                                                                                                                                                                                                                                                                                                                                                                                                                                                                                                                                                                                                                                                                                                                                                                                                                                                                                                                                                                                           |                                                                                                                                                                                                                                                                                                                                                                                                                                                                                                                                                                                                                                                                                                                                                                                                                                                                                                                                                                                                                                                                                                                                                                                                                                                                                                                                                                                                                                                                                                                                          | 100      | ⇃       | 34             | L           |              | 1.      |              | <b>}</b> _                                   | **            | 7              |
| : |            | 21,4        | 208            | 3                                    |                            | - Silvio St a w berode nou can in freenest and and                                                                                                                                                                                                                                                                                                                                                                                                                                                                                                                                                                                                                                                                                                                                                                                                                                                                                                                                                                                                                                                                                                                                                                                                                                                                                                                                                                                                                                                                                                                                                                                                                                                                                                                                                                                                                                                                                                                                                                                                                                                                             | ╅                                                                                                                                                                                                                                                                                                                                                                                                                                                                                                                                                                                                                                                                                                                                                                                                                                                                                                                                                                                                                                                                                                                                                                                                                                                                                                                                                                                                                                                                                                                                        | 100      | 1       | مد ا           |             |              |         |              | /                                            |               | ñ              |
|   | 2.2        |             |                |                                      |                            | Brown green intercallations of silv, fine SAND and CLAY                                                                                                                                                                                                                                                                                                                                                                                                                                                                                                                                                                                                                                                                                                                                                                                                                                                                                                                                                                                                                                                                                                                                                                                                                                                                                                                                                                                                                                                                                                                                                                                                                                                                                                                                                                                                                                                                                                                                                                                                                                                                        |                                                                                                                                                                                                                                                                                                                                                                                                                                                                                                                                                                                                                                                                                                                                                                                                                                                                                                                                                                                                                                                                                                                                                                                                                                                                                                                                                                                                                                                                                                                                          | 100      | 1       | [ .            |             |              | -       |              | <u></u>                                      |               |                |
|   | ែ          |             | 1.             | SAND                                 |                            | sand is dense and the clay is hard.                                                                                                                                                                                                                                                                                                                                                                                                                                                                                                                                                                                                                                                                                                                                                                                                                                                                                                                                                                                                                                                                                                                                                                                                                                                                                                                                                                                                                                                                                                                                                                                                                                                                                                                                                                                                                                                                                                                                                                                                                                                                                            |                                                                                                                                                                                                                                                                                                                                                                                                                                                                                                                                                                                                                                                                                                                                                                                                                                                                                                                                                                                                                                                                                                                                                                                                                                                                                                                                                                                                                                                                                                                                          | 1.00     | -       | 3.5            | - -         | -            | - -     |              | · •                                          |               | 123            |
|   | 22         |             |                | 8                                    |                            | 22 4 m to 22 m silly fine sand of silk<br>22 m to 22 7 m fine to medium sand, with hard rock                                                                                                                                                                                                                                                                                                                                                                                                                                                                                                                                                                                                                                                                                                                                                                                                                                                                                                                                                                                                                                                                                                                                                                                                                                                                                                                                                                                                                                                                                                                                                                                                                                                                                                                                                                                                                                                                                                                                                                                                                                   |                                                                                                                                                                                                                                                                                                                                                                                                                                                                                                                                                                                                                                                                                                                                                                                                                                                                                                                                                                                                                                                                                                                                                                                                                                                                                                                                                                                                                                                                                                                                          | 100      | 1       | 84 3 <i>i</i>  |             |              |         | - , - l      | ļ                                            |               | ¥              |
|   |            |             |                | CLAY                                 |                            | franciscols I cin O                                                                                                                                                                                                                                                                                                                                                                                                                                                                                                                                                                                                                                                                                                                                                                                                                                                                                                                                                                                                                                                                                                                                                                                                                                                                                                                                                                                                                                                                                                                                                                                                                                                                                                                                                                                                                                                                                                                                                                                                                                                                                                            |                                                                                                                                                                                                                                                                                                                                                                                                                                                                                                                                                                                                                                                                                                                                                                                                                                                                                                                                                                                                                                                                                                                                                                                                                                                                                                                                                                                                                                                                                                                                          | 100      |         | 19             | 1           |              |         | . !          | /                                            |               | ×              |
|   | 25         |             |                |                                      |                            | 22.7 m to 24.4 m sity green clay, low plastic<br>24.4 m to 25 m sity line sand with brown 2000s (iron) and                                                                                                                                                                                                                                                                                                                                                                                                                                                                                                                                                                                                                                                                                                                                                                                                                                                                                                                                                                                                                                                                                                                                                                                                                                                                                                                                                                                                                                                                                                                                                                                                                                                                                                                                                                                                                                                                                                                                                                                                                     | '                                                                                                                                                                                                                                                                                                                                                                                                                                                                                                                                                                                                                                                                                                                                                                                                                                                                                                                                                                                                                                                                                                                                                                                                                                                                                                                                                                                                                                                                                                                                        |          | ┨       | 30             |             | ┨-           | - -     | 4            | /_                                           |               |                |
|   | ለ          | ]           | 1              |                                      |                            | small problems of white sock. 25 in to 17 in sand decised from desintegrated sock, fine to                                                                                                                                                                                                                                                                                                                                                                                                                                                                                                                                                                                                                                                                                                                                                                                                                                                                                                                                                                                                                                                                                                                                                                                                                                                                                                                                                                                                                                                                                                                                                                                                                                                                                                                                                                                                                                                                                                                                                                                                                                     |                                                                                                                                                                                                                                                                                                                                                                                                                                                                                                                                                                                                                                                                                                                                                                                                                                                                                                                                                                                                                                                                                                                                                                                                                                                                                                                                                                                                                                                                                                                                          | 100      | 4       | 33             | <u>-  </u>  |              |         |              | -                                            | <b> </b>      | ĮX.            |
|   | 'n         | 27.0        | 264            | .  <br>81                            |                            | coarse, silly                                                                                                                                                                                                                                                                                                                                                                                                                                                                                                                                                                                                                                                                                                                                                                                                                                                                                                                                                                                                                                                                                                                                                                                                                                                                                                                                                                                                                                                                                                                                                                                                                                                                                                                                                                                                                                                                                                                                                                                                                                                                                                                  |                                                                                                                                                                                                                                                                                                                                                                                                                                                                                                                                                                                                                                                                                                                                                                                                                                                                                                                                                                                                                                                                                                                                                                                                                                                                                                                                                                                                                                                                                                                                          | 100      |         | 33             |             | _i           |         |              | 1.                                           |               | ıi.            |
|   |            | 1           | 1              | 1                                    |                            |                                                                                                                                                                                                                                                                                                                                                                                                                                                                                                                                                                                                                                                                                                                                                                                                                                                                                                                                                                                                                                                                                                                                                                                                                                                                                                                                                                                                                                                                                                                                                                                                                                                                                                                                                                                                                                                                                                                                                                                                                                                                                                                                |                                                                                                                                                                                                                                                                                                                                                                                                                                                                                                                                                                                                                                                                                                                                                                                                                                                                                                                                                                                                                                                                                                                                                                                                                                                                                                                                                                                                                                                                                                                                          | 100      |         | _35            |             |              |         |              |                                              |               | 29             |
|   | 35         |             |                |                                      |                            | Greenish trown CLAY hard brown, colored by iron axide                                                                                                                                                                                                                                                                                                                                                                                                                                                                                                                                                                                                                                                                                                                                                                                                                                                                                                                                                                                                                                                                                                                                                                                                                                                                                                                                                                                                                                                                                                                                                                                                                                                                                                                                                                                                                                                                                                                                                                                                                                                                          |                                                                                                                                                                                                                                                                                                                                                                                                                                                                                                                                                                                                                                                                                                                                                                                                                                                                                                                                                                                                                                                                                                                                                                                                                                                                                                                                                                                                                                                                                                                                          |          | 1       | _3.            | <b>'</b> †  | -  "         |         |              | 1                                            | 1             |                |
|   | 23         |             |                |                                      |                            | From 20 to 30m                                                                                                                                                                                                                                                                                                                                                                                                                                                                                                                                                                                                                                                                                                                                                                                                                                                                                                                                                                                                                                                                                                                                                                                                                                                                                                                                                                                                                                                                                                                                                                                                                                                                                                                                                                                                                                                                                                                                                                                                                                                                                                                 | 1                                                                                                                                                                                                                                                                                                                                                                                                                                                                                                                                                                                                                                                                                                                                                                                                                                                                                                                                                                                                                                                                                                                                                                                                                                                                                                                                                                                                                                                                                                                                        | 97       | _       | 37             |             |              | _       | . <u>i</u>   | -\                                           | -             | <u>.</u>  2    |
|   | 'n         |             | 294            |                                      |                            |                                                                                                                                                                                                                                                                                                                                                                                                                                                                                                                                                                                                                                                                                                                                                                                                                                                                                                                                                                                                                                                                                                                                                                                                                                                                                                                                                                                                                                                                                                                                                                                                                                                                                                                                                                                                                                                                                                                                                                                                                                                                                                                                |                                                                                                                                                                                                                                                                                                                                                                                                                                                                                                                                                                                                                                                                                                                                                                                                                                                                                                                                                                                                                                                                                                                                                                                                                                                                                                                                                                                                                                                                                                                                          | 100      |         | 40             |             | _ _          |         |              | <u>                                     </u> | 1_            | ă.             |
|   | ľ          |             | -   S.F.       | 1                                    |                            | 1                                                                                                                                                                                                                                                                                                                                                                                                                                                                                                                                                                                                                                                                                                                                                                                                                                                                                                                                                                                                                                                                                                                                                                                                                                                                                                                                                                                                                                                                                                                                                                                                                                                                                                                                                                                                                                                                                                                                                                                                                                                                                                                              | ļ                                                                                                                                                                                                                                                                                                                                                                                                                                                                                                                                                                                                                                                                                                                                                                                                                                                                                                                                                                                                                                                                                                                                                                                                                                                                                                                                                                                                                                                                                                                                        | 100      | 1       |                |             | -            | Ĭ       |              | ]                                            |               | 1:             |
|   | n          | {           |                | CLAY                                 |                            | From 30 to 35 m                                                                                                                                                                                                                                                                                                                                                                                                                                                                                                                                                                                                                                                                                                                                                                                                                                                                                                                                                                                                                                                                                                                                                                                                                                                                                                                                                                                                                                                                                                                                                                                                                                                                                                                                                                                                                                                                                                                                                                                                                                                                                                                | <del> </del>                                                                                                                                                                                                                                                                                                                                                                                                                                                                                                                                                                                                                                                                                                                                                                                                                                                                                                                                                                                                                                                                                                                                                                                                                                                                                                                                                                                                                                                                                                                             | 5        | -       | 14 41          | +-          | -[-          | - -     |              | -                                            | <b>}</b> —    | -  <u>1</u> 11 |
|   | 32         |             |                |                                      |                            | Predominantly CLAY, brown, high plastic, very stiff to haid                                                                                                                                                                                                                                                                                                                                                                                                                                                                                                                                                                                                                                                                                                                                                                                                                                                                                                                                                                                                                                                                                                                                                                                                                                                                                                                                                                                                                                                                                                                                                                                                                                                                                                                                                                                                                                                                                                                                                                                                                                                                    |                                                                                                                                                                                                                                                                                                                                                                                                                                                                                                                                                                                                                                                                                                                                                                                                                                                                                                                                                                                                                                                                                                                                                                                                                                                                                                                                                                                                                                                                                                                                          | 100      | 1       | 31             | -           | _            | _ _     |              |                                              |               | 12             |
|   | Ι,,        |             |                |                                      |                            | shin levels or pockets of brown line to medium sand. recognitely interestiated                                                                                                                                                                                                                                                                                                                                                                                                                                                                                                                                                                                                                                                                                                                                                                                                                                                                                                                                                                                                                                                                                                                                                                                                                                                                                                                                                                                                                                                                                                                                                                                                                                                                                                                                                                                                                                                                                                                                                                                                                                                 |                                                                                                                                                                                                                                                                                                                                                                                                                                                                                                                                                                                                                                                                                                                                                                                                                                                                                                                                                                                                                                                                                                                                                                                                                                                                                                                                                                                                                                                                                                                                          | 100      |         | 35             |             | ] .          |         |              | $\int$                                       |               | n              |
|   | 1          |             |                |                                      |                            | <b>1</b>                                                                                                                                                                                                                                                                                                                                                                                                                                                                                                                                                                                                                                                                                                                                                                                                                                                                                                                                                                                                                                                                                                                                                                                                                                                                                                                                                                                                                                                                                                                                                                                                                                                                                                                                                                                                                                                                                                                                                                                                                                                                                                                       | ļ                                                                                                                                                                                                                                                                                                                                                                                                                                                                                                                                                                                                                                                                                                                                                                                                                                                                                                                                                                                                                                                                                                                                                                                                                                                                                                                                                                                                                                                                                                                                        | 100      |         |                |             | -1           | 1       |              | 1                                            | 1             |                |
|   | ĸ          |             |                |                                      |                            |                                                                                                                                                                                                                                                                                                                                                                                                                                                                                                                                                                                                                                                                                                                                                                                                                                                                                                                                                                                                                                                                                                                                                                                                                                                                                                                                                                                                                                                                                                                                                                                                                                                                                                                                                                                                                                                                                                                                                                                                                                                                                                                                |                                                                                                                                                                                                                                                                                                                                                                                                                                                                                                                                                                                                                                                                                                                                                                                                                                                                                                                                                                                                                                                                                                                                                                                                                                                                                                                                                                                                                                                                                                                                          | }        | -{      | 42             |             |              | - -     |              |                                              | <b>&gt;</b> - | X              |
| : | Ŀ          | 350         | L.,            |                                      | 1                          | <u> </u>                                                                                                                                                                                                                                                                                                                                                                                                                                                                                                                                                                                                                                                                                                                                                                                                                                                                                                                                                                                                                                                                                                                                                                                                                                                                                                                                                                                                                                                                                                                                                                                                                                                                                                                                                                                                                                                                                                                                                                                                                                                                                                                       |                                                                                                                                                                                                                                                                                                                                                                                                                                                                                                                                                                                                                                                                                                                                                                                                                                                                                                                                                                                                                                                                                                                                                                                                                                                                                                                                                                                                                                                                                                                                          | 100      | L       | L              |             |              | $\perp$ |              | 1                                            | 1.            | 1              |