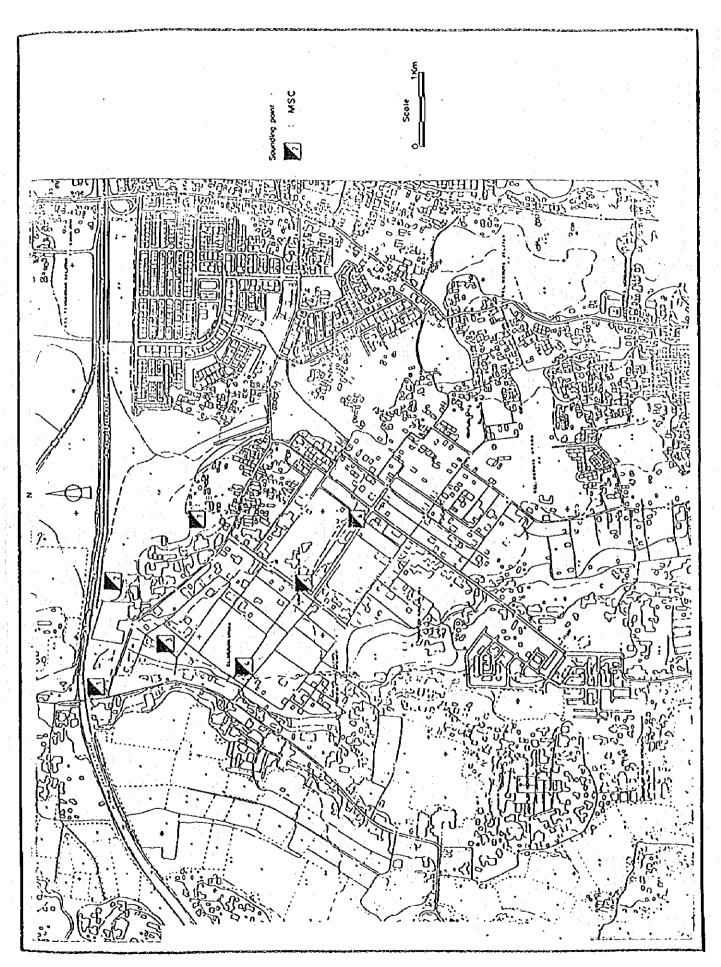

## **FIGURES**





ું





I









Fig. 5 Location Maps of Dutch Cone Sounding in Cengkareng West and Meruya Areas



Fig. 6 Drill Log, Hole No. A - 1

| ſ |            | <del></del> |                | <u>anga da pagu</u> aranda da dibis. | <del>менения</del><br>ЧАІ. | ARTA URBAN DRAINAGE