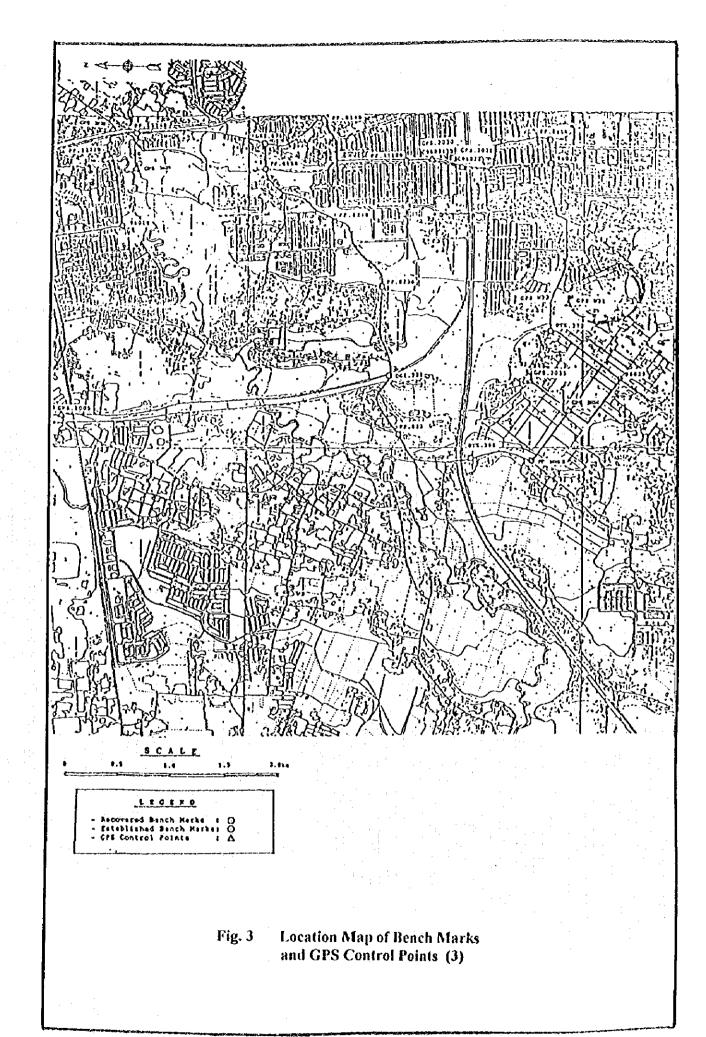

## **FIGURES**





ું





I









Fig. 5 Location Maps of Dutch Cone Sounding in Cengkareng West and Meruya Areas



Fig. 6 Drill Log, Hole No. A - 1

| ſ |            | <del></del> |                | <u>anga da pagu</u> aranda da dibis. | <del>менения</del><br>ЧАІ. | ARTA URBAN DRAINAGE