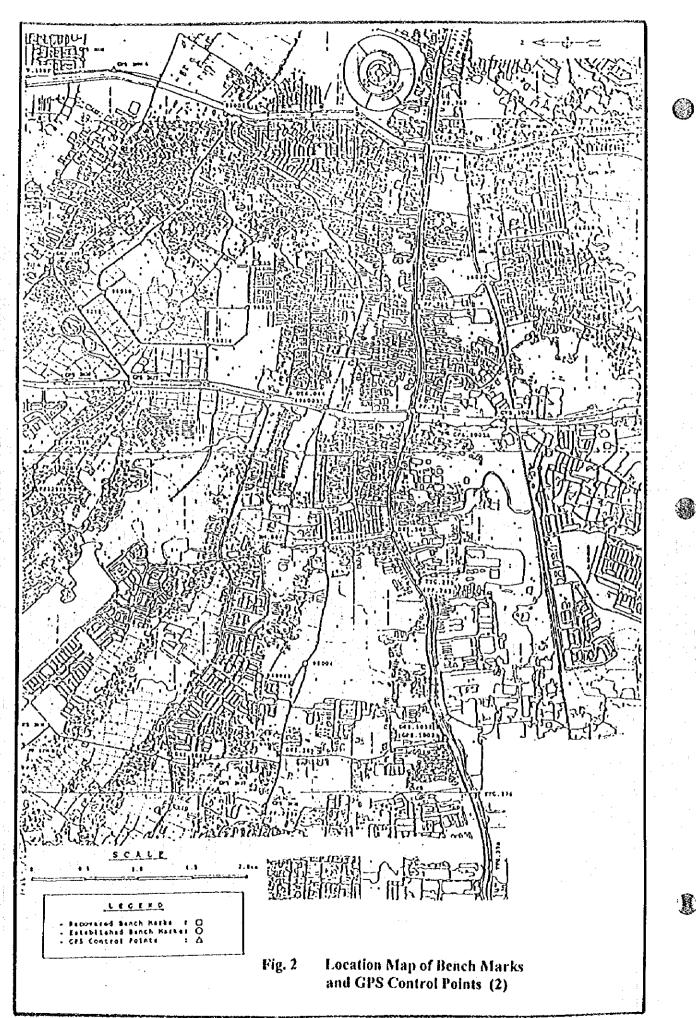

## **FIGURES**





ું





I









Fig. 5 Location Maps of Dutch Cone Sounding in Cengkareng West and Meruya Areas



Fig. 6 Drill Log, Hole No. A - 1

| ſ |            | <del></del> |                | <u>anga da pagu</u> aranda da dibis. | <del>менения</del><br>ЧАІ. | ARTA URBAN DRAINAGE