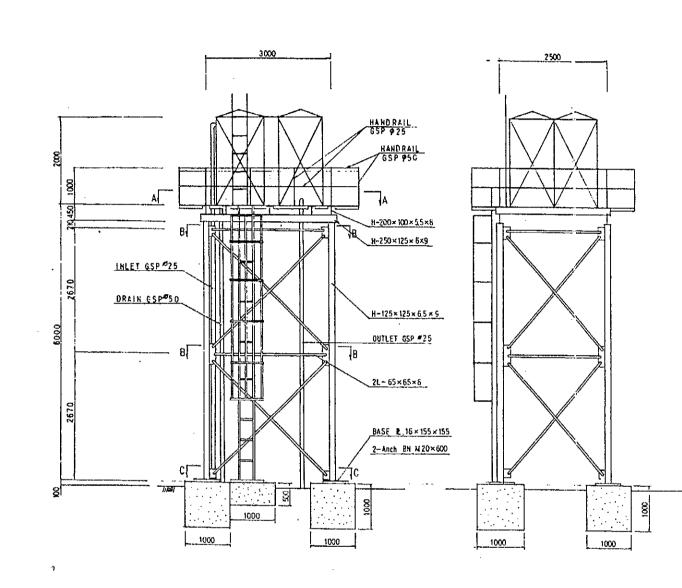

8 Basic Design Drawings

.

| No.                | Drawing No.        | Drawing Titles                                            |
|--------------------|--------------------|-----------------------------------------------------------|
| Mukono DFI         |                    |                                                           |
| Main Plan (MP)     | 1                  |                                                           |
| i i                | MUMP-01            | Location Map                                              |
| 2                  | MUMP-02            | General Layout Plan                                       |
| -                  | monii oz           |                                                           |
| Training Buildin   | gs (TB)            |                                                           |
| 3                  | MUTB-01            | General Plan of Buildings                                 |
| 4                  | MUTB-02            | Main Hall                                                 |
| 5                  | MUTB-03            | Classroom                                                 |
| 6                  | MUTB-04            | Dormitory                                                 |
| 7                  | MUTB-05            | Kitchen and Dining                                        |
| Agricultural Faci  | ilities (AF)       |                                                           |
| Rencultural Faci   | MUAF-01            | General Plan of Agricultural Facilities                   |
| 9                  | MUAF-02            | Net Shade House                                           |
| 10                 | MUAF-02<br>MUAF-03 | Cowshed                                                   |
| 11                 | MUAF-04            | Piggery                                                   |
| 12                 | MUAF-05            | Chicken House (Broiler Use)                               |
| 12                 | MUAF-06            | Chicken House (Laying Hen Use)                            |
| 13                 | MUAF-07            | Rabbit Hutch                                              |
| 15                 | MUAF-08            | Store                                                     |
| 1.7                | MOAI-00            | SIGE                                                      |
| Farm Road (FR)     |                    |                                                           |
| 16                 | MUFR-01            | General Plan of Farm Road                                 |
| 17                 | MUFR-02            | Tyoical Cross Section of Farm Road                        |
| 18                 | MUFR-03            | Typical Road Culvert                                      |
| Water Supply (W    | VS)                |                                                           |
| 19                 | MUWS-01            | General Plan of Water Supply Facilities                   |
| 20                 | MUWS-02            | Water Collecting Trench and Pond                          |
| 21                 | MUWS-03            | Pump Station                                              |
| 22                 | MUWS-04            | Deep Well and Pump Station                                |
| 23                 | MUWS-05            | Reservoir A                                               |
| 24                 | MUWS-06            | Pump Station (Reservoir A)                                |
| 25                 | MUWS-07            | Reservoir B                                               |
| 26                 | MUWS-08            | Elevated Water Tank (Drinking Water Use)                  |
| 27                 | MUWS-09            | Elevated Water Tank (Domestic Water Use)                  |
| Irrigation Facilit | ies (IF)           |                                                           |
| 28                 | MUIF-01            | General Plan of Irrigation Facilities and Flash/Check/Air |
| ~                  | •-                 | Release Valves and Irrigation Faucet                      |
| Land Reclamatio    | on (L.R.)          |                                                           |
| Lano reciamane     |                    |                                                           |