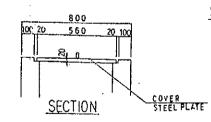

QUILET P.V.C# 50 DRAIN PIPE EV.C #200

SECTION 8-B

DETAIL OF COVER

|                   | THE REPUBLI     | C OF UGANDA                               |         |
|-------------------|-----------------|-------------------------------------------|---------|
| TI                |                 | IMPROVEMENT<br>EXTENSION AND<br>NSTITUTES |         |
| TITLE OF<br>Water |                 | leservoir B                               |         |
| DATE              | OCT. 1997       | DRAWING NO.                               | MUWS-07 |
|                   | NIPPON KOEI CO. | , LTD. TOKYO, J                           | APAN    |