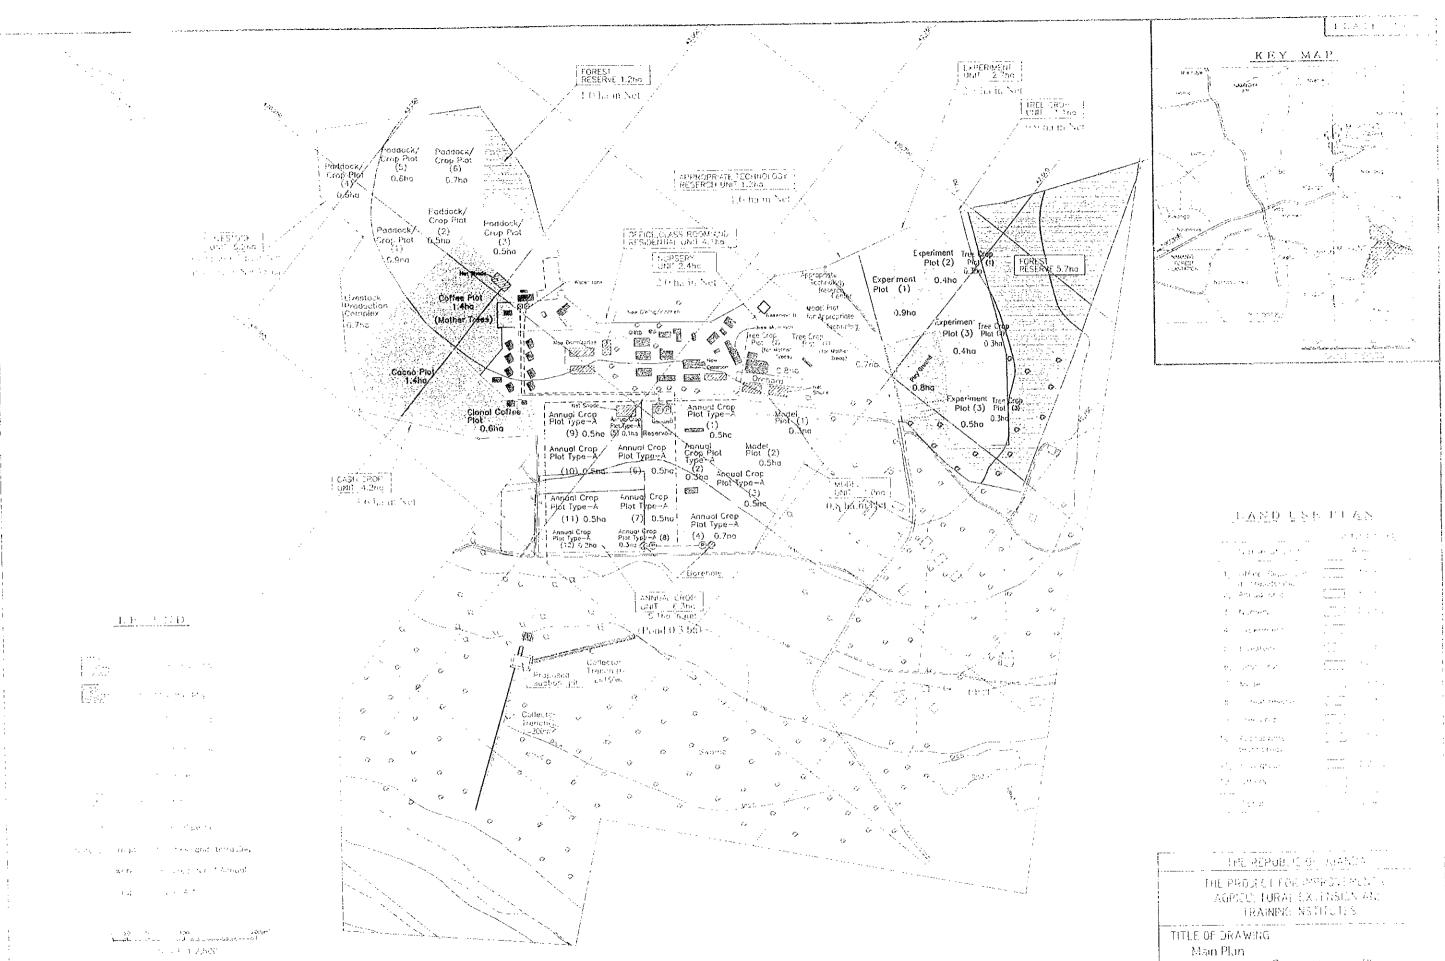

General Layout Plan DATE OCT. 1997 DRAWING NO. MUMP 62 NIPPON KOELCO, LID. TOKYO, JAPAN

1

.

|                                    | THE REPUBLIC                                                                        | OF UGANDA |  |  |  |  |
|------------------------------------|-------------------------------------------------------------------------------------|-----------|--|--|--|--|
| Т                                  | THE PROJECT FOR IMPROVEMENT OF<br>AGRICULTURAL EXTENSION AND<br>TRAINING INSTITUTES |           |  |  |  |  |
| 1                                  | TITLE OF DRAWING<br>Training Buildings<br>General Plan of Buildings                 |           |  |  |  |  |
| DATE                               | DATE OCT. 1997 DRAWING NO. MUTB-01                                                  |           |  |  |  |  |
| NIPPON KOEI CO., LTD. TOKYO, JAPAN |                                                                                     |           |  |  |  |  |