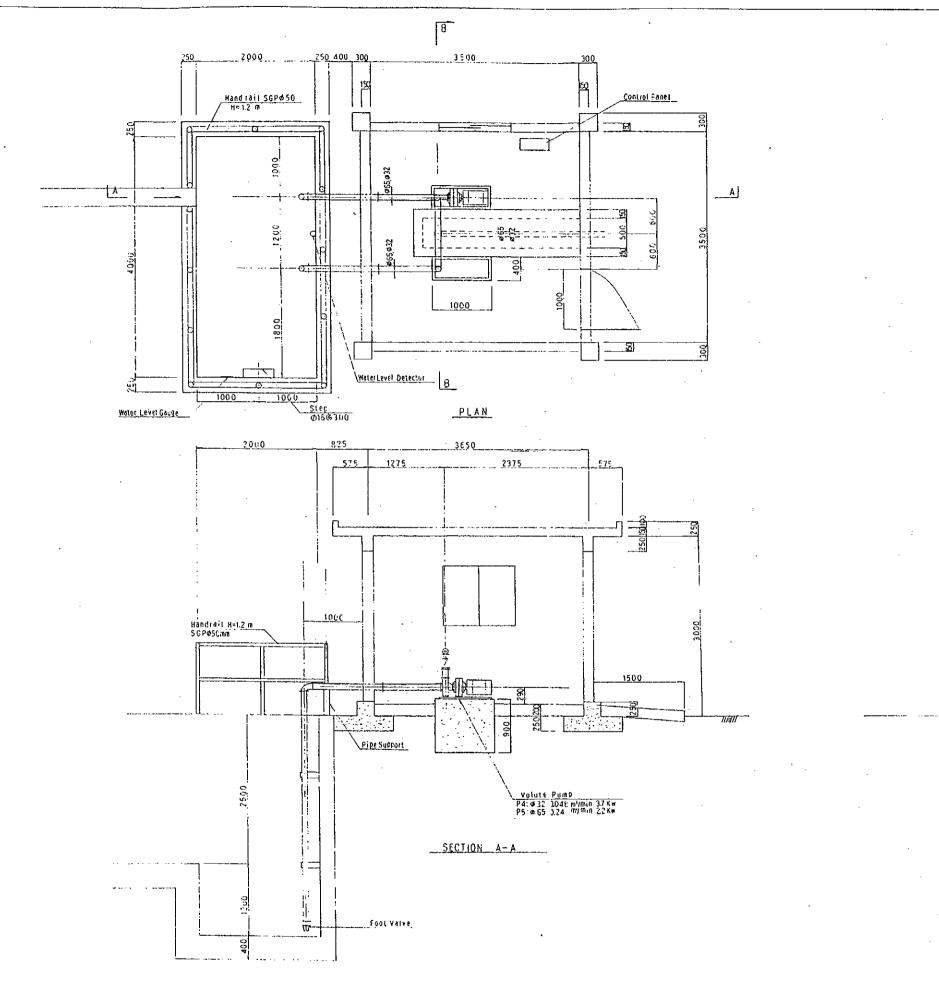

|    |        | Pump las  |       |     |
|----|--------|-----------|-------|-----|
|    | D (mm) | Q(nl/min) | H (m) | kw  |
| P1 | 100    | 0.54      | 46    | 7.5 |
| PZ | 32     | 0.015     | 105   | 1.5 |
| P3 | 32     | 0.015     | 105   | 1.5 |
| P4 | 32     | 0.048     | 39    | 3.7 |
| PS | 55     | 0.24      | 26    | 2.2 |
| P6 | 65     | 0.24      | 11    | 1.5 |