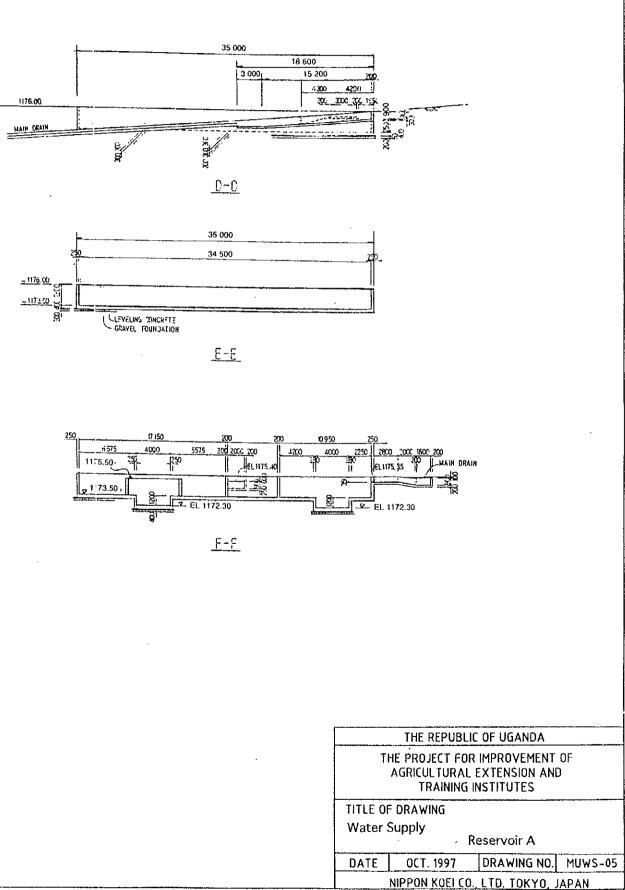

QUILET P.V.C# 50 DRAIN PIPE EV.C #200

SECTION 8-B

DETAIL OF COVER

|                   | THE REPUBLI     | C OF UGANDA                               |         |
|-------------------|-----------------|-------------------------------------------|---------|
| TI                |                 | IMPROVEMENT<br>EXTENSION AND<br>NSTITUTES |         |
| TITLE OF<br>Water |                 | leservoir B                               |         |
| DATE              | OCT. 1997       | DRAWING NO.                               | MUWS-07 |
|                   | NIPPON KOEI CO. | , LTD. TOKYO, J                           | APAN    |