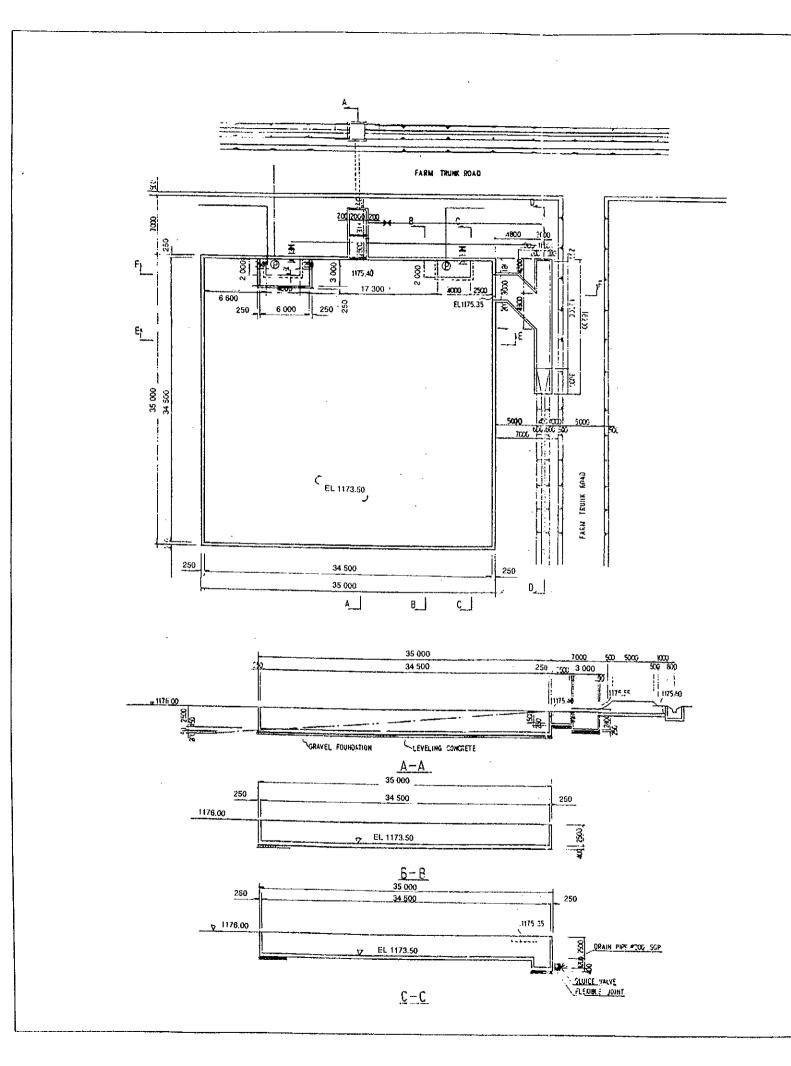

SECTIONAL PLAN

<u>6</u>

8

INLET PIPE GSP 50

<u>8</u>

150 200

<del>cac</del>e

۰**۸**۱\_\_

1600

1000

Đ

E

300 1150

OVER FLOL

DRAIN PIPE

1A

QUILET P.V.C# 50 DRAIN PIPE EV.C #200

SECTION 8-B

DETAIL OF COVER

|                   | THE REPUBLI     | C OF UGANDA                               |         |
|-------------------|-----------------|-------------------------------------------|---------|
| TI                |                 | IMPROVEMENT<br>EXTENSION AND<br>NSTITUTES |         |
| TITLE OF<br>Water |                 | leservoir B                               |         |
| DATE              | OCT. 1997       | DRAWING NO.                               | MUWS-07 |
|                   | NIPPON KOEI CO. | , LTD. TOKYO, J                           | APAN    |