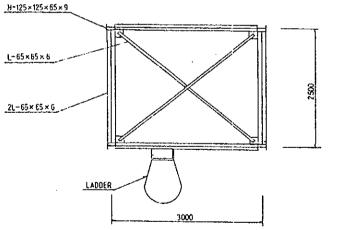

8 Basic Design Drawings

.

| No.                | Drawing No.        | Drawing Titles                                            |
|--------------------|--------------------|-----------------------------------------------------------|
| Mukono DFI         |                    |                                                           |
| Main Plan (MP)     | 1                  |                                                           |
| i i                | MUMP-01            | Location Map                                              |
| 2                  | MUMP-02            | General Layout Plan                                       |
| -                  | monii oz           |                                                           |
| Training Buildin   | gs (TB)            |                                                           |
| 3                  | MUTB-01            | General Plan of Buildings                                 |
| 4                  | MUTB-02            | Main Hall                                                 |
| 5                  | MUTB-03            | Classroom                                                 |
| 6                  | MUTB-04            | Dormitory                                                 |
| 7                  | MUTB-05            | Kitchen and Dining                                        |
| Agricultural Faci  | ilities (AF)       |                                                           |
| Rencultural Faci   | MUAF-01            | General Plan of Agricultural Facilities                   |
| 9                  | MUAF-02            | Net Shade House                                           |
| 10                 | MUAF-02<br>MUAF-03 | Cowshed                                                   |
| 11                 | MUAF-04            | Piggery                                                   |
| 12                 | MUAF-05            | Chicken House (Broiler Use)                               |
| 12                 | MUAF-06            | Chicken House (Laying Hen Use)                            |
| 13                 | MUAF-07            | Rabbit Hutch                                              |
| 15                 | MUAF-08            | Store                                                     |
| 1.7                | MOAI-00            | SIGE                                                      |
| Farm Road (FR)     |                    |                                                           |
| 16                 | MUFR-01            | General Plan of Farm Road                                 |
| 17                 | MUFR-02            | Tyoical Cross Section of Farm Road                        |
| 18                 | MUFR-03            | Typical Road Culvert                                      |
| Water Supply (W    | VS)                |                                                           |
| 19                 | MUWS-01            | General Plan of Water Supply Facilities                   |
| 20                 | MUWS-02            | Water Collecting Trench and Pond                          |
| 21                 | MUWS-03            | Pump Station                                              |
| 22                 | MUWS-04            | Deep Well and Pump Station                                |
| 23                 | MUWS-05            | Reservoir A                                               |
| 24                 | MUWS-06            | Pump Station (Reservoir A)                                |
| 25                 | MUWS-07            | Reservoir B                                               |
| 26                 | MUWS-08            | Elevated Water Tank (Drinking Water Use)                  |
| 27                 | MUWS-09            | Elevated Water Tank (Domestic Water Use)                  |
| Irrigation Facilit | ies (IF)           |                                                           |
| 28                 | MUIF-01            | General Plan of Irrigation Facilities and Flash/Check/Air |
| ~                  | •-                 | Release Valves and Irrigation Faucet                      |
| Land Reclamatio    | on (L.R.)          |                                                           |
| Lano reciamane     |                    |                                                           |