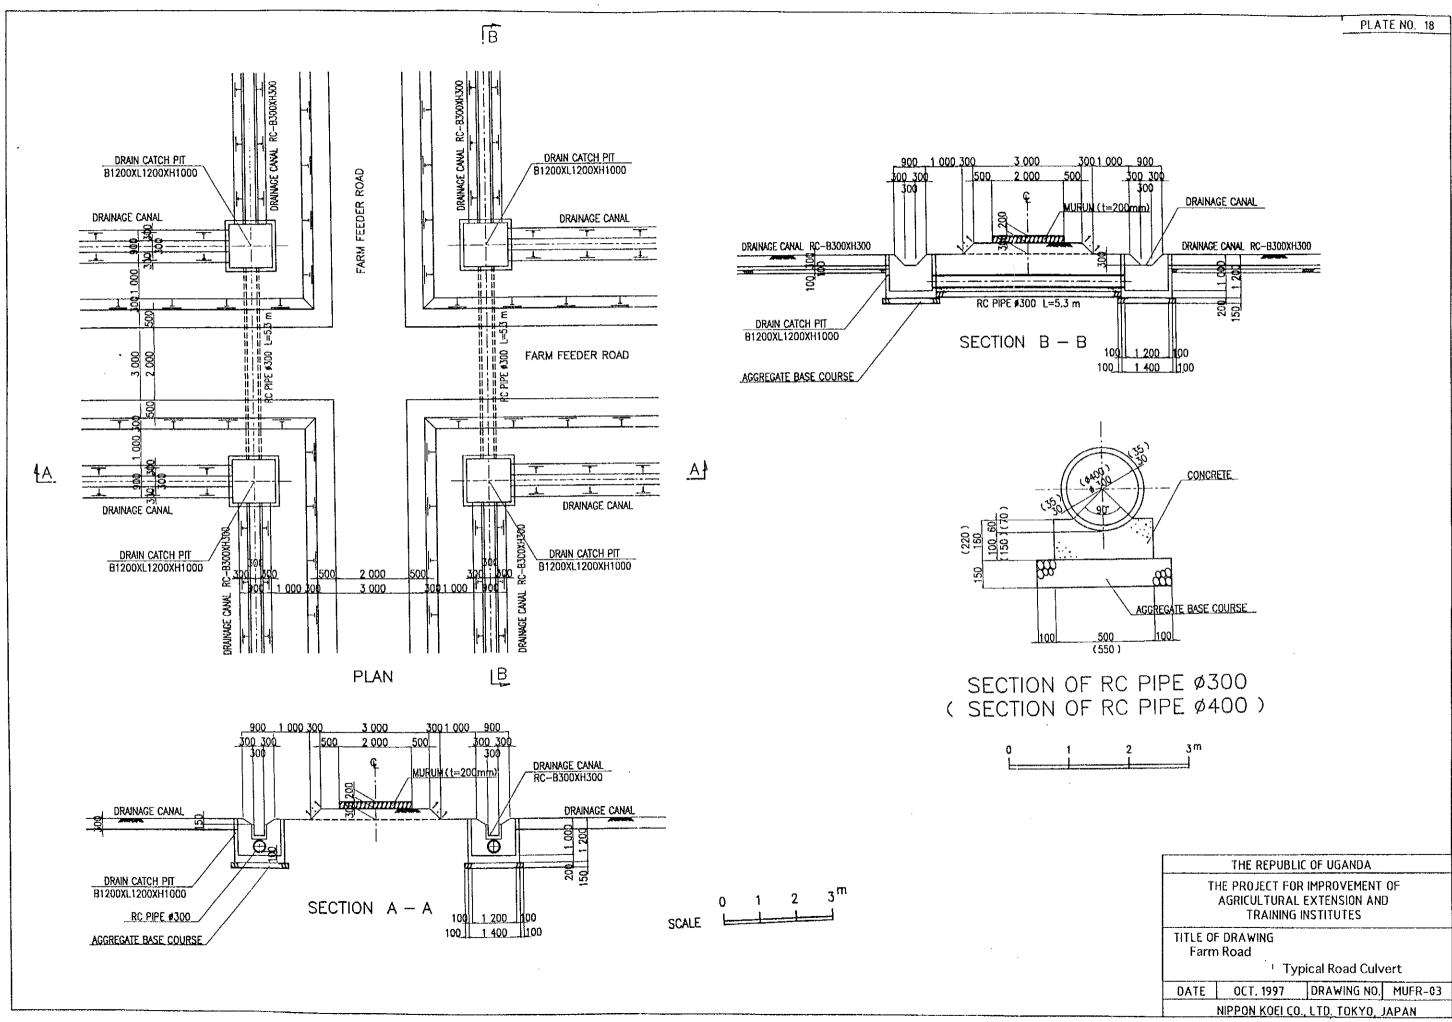

8 Basic Design Drawings

.

| No.                | Drawing No.        | Drawing Titles                                            |
|--------------------|--------------------|-----------------------------------------------------------|
| Mukono DFI         |                    |                                                           |
| Main Plan (MP)     | 1                  |                                                           |
| i i                | MUMP-01            | Location Map                                              |
| 2                  | MUMP-02            | General Layout Plan                                       |
| -                  | monii oz           |                                                           |
| Training Buildin   | gs (TB)            |                                                           |
| 3                  | MUTB-01            | General Plan of Buildings                                 |
| 4                  | MUTB-02            | Main Hall                                                 |
| 5                  | MUTB-03            | Classroom                                                 |
| 6                  | MUTB-04            | Dormitory                                                 |
| 7                  | MUTB-05            | Kitchen and Dining                                        |
| Agricultural Faci  | ilities (AF)       |                                                           |
| Rencultural Faci   | MUAF-01            | General Plan of Agricultural Facilities                   |
| 9                  | MUAF-02            | Net Shade House                                           |
| 10                 | MUAF-02<br>MUAF-03 | Cowshed                                                   |
| 11                 | MUAF-04            | Piggery                                                   |
| 12                 | MUAF-05            | Chicken House (Broiler Use)                               |
| 12                 | MUAF-06            | Chicken House (Laying Hen Use)                            |
| 13                 | MUAF-07            | Rabbit Hutch                                              |
| 15                 | MUAF-08            | Store                                                     |
| 1.7                | MOAI-00            | SIGE                                                      |
| Farm Road (FR)     |                    |                                                           |
| 16                 | MUFR-01            | General Plan of Farm Road                                 |
| 17                 | MUFR-02            | Tyoical Cross Section of Farm Road                        |
| 18                 | MUFR-03            | Typical Road Culvert                                      |
| Water Supply (W    | VS)                |                                                           |
| 19                 | MUWS-01            | General Plan of Water Supply Facilities                   |
| 20                 | MUWS-02            | Water Collecting Trench and Pond                          |
| 21                 | MUWS-03            | Pump Station                                              |
| 22                 | MUWS-04            | Deep Well and Pump Station                                |
| 23                 | MUWS-05            | Reservoir A                                               |
| 24                 | MUWS-06            | Pump Station (Reservoir A)                                |
| 25                 | MUWS-07            | Reservoir B                                               |
| 26                 | MUWS-08            | Elevated Water Tank (Drinking Water Use)                  |
| 27                 | MUWS-09            | Elevated Water Tank (Domestic Water Use)                  |
| Irrigation Facilit | ies (IF)           |                                                           |
| 28                 | MUIF-01            | General Plan of Irrigation Facilities and Flash/Check/Air |
| ~                  | •-                 | Release Valves and Irrigation Faucet                      |
| Land Reclamatio    | on (L.R.)          |                                                           |
| Lano reciamane     |                    |                                                           |