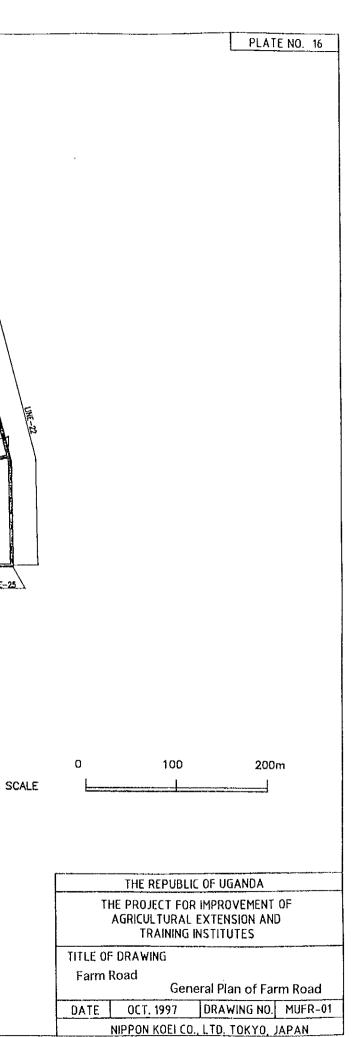

8 Basic Design Drawings

.

| No.                | Drawing No.        | Drawing Titles                                            |
|--------------------|--------------------|-----------------------------------------------------------|
| Mukono DFI         |                    |                                                           |
| Main Plan (MP)     | 1                  |                                                           |
| i i                | MUMP-01            | Location Map                                              |
| 2                  | MUMP-02            | General Layout Plan                                       |
| -                  | monii oz           |                                                           |
| Training Buildin   | gs (TB)            |                                                           |
| 3                  | MUTB-01            | General Plan of Buildings                                 |
| 4                  | MUTB-02            | Main Hall                                                 |
| 5                  | MUTB-03            | Classroom                                                 |
| 6                  | MUTB-04            | Dormitory                                                 |
| 7                  | MUTB-05            | Kitchen and Dining                                        |
| Agricultural Faci  | ilities (AF)       |                                                           |
| Rencultural Faci   | MUAF-01            | General Plan of Agricultural Facilities                   |
| 9                  | MUAF-02            | Net Shade House                                           |
| 10                 | MUAF-02<br>MUAF-03 | Cowshed                                                   |
| 11                 | MUAF-04            | Piggery                                                   |
| 12                 | MUAF-05            | Chicken House (Broiler Use)                               |
| 12                 | MUAF-06            | Chicken House (Laying Hen Use)                            |
| 13                 | MUAF-07            | Rabbit Hutch                                              |
| 15                 | MUAF-08            | Store                                                     |
| 1.7                | MOAI-00            | SIGE                                                      |
| Farm Road (FR)     |                    |                                                           |
| 16                 | MUFR-01            | General Plan of Farm Road                                 |
| 17                 | MUFR-02            | Tyoical Cross Section of Farm Road                        |
| 18                 | MUFR-03            | Typical Road Culvert                                      |
| Water Supply (W    | VS)                |                                                           |
| 19                 | MUWS-01            | General Plan of Water Supply Facilities                   |
| 20                 | MUWS-02            | Water Collecting Trench and Pond                          |
| 21                 | MUWS-03            | Pump Station                                              |
| 22                 | MUWS-04            | Deep Well and Pump Station                                |
| 23                 | MUWS-05            | Reservoir A                                               |
| 24                 | MUWS-06            | Pump Station (Reservoir A)                                |
| 25                 | MUWS-07            | Reservoir B                                               |
| 26                 | MUWS-08            | Elevated Water Tank (Drinking Water Use)                  |
| 27                 | MUWS-09            | Elevated Water Tank (Domestic Water Use)                  |
| Irrigation Facilit | ies (IF)           |                                                           |
| 28                 | MUIF-01            | General Plan of Irrigation Facilities and Flash/Check/Air |
| ~                  | •-                 | Release Valves and Irrigation Faucet                      |
| Land Reclamatio    | on (L.R.)          |                                                           |
| Lano reciamane     |                    |                                                           |

.

GROUND FLOOR

FRONT ELEVATION

.

| ARM TRUNK ROAD |  |
|----------------|--|
|----------------|--|

· .

| Farm Trunk Roads |              |                                         |  |
|------------------|--------------|-----------------------------------------|--|
|                  | Length       | Culverts                                |  |
|                  | (m)          | (Nos.)                                  |  |
| L - A            | 445.0        | 4                                       |  |
| L - B            | 533.0        |                                         |  |
| L-C              | 330.3        | -                                       |  |
| L-D              | 210.0        | 6                                       |  |
| Sub-total        | 1,518.3      | 11                                      |  |
| Fan              | m Feeder Roa | ds                                      |  |
| L -01            | 516.6        | 3                                       |  |
| L -02            | 256.8        | 3                                       |  |
| L -03            | 213.3        | 2                                       |  |
| L -04            | 160.0        |                                         |  |
| L -05            | 426.9        | 1                                       |  |
| L -06            | 359.0        | ···· -·· · · · · · · · · · · · · · · ·  |  |
| L -07            | 163.9        | <u>_</u>                                |  |
| L -07            | 85.7         | ~ - · · · · · · · · · · · · · · · · · · |  |
| L -08<br>L -09   | 210.0        | 4                                       |  |
| L -10            | 210.0        |                                         |  |
|                  |              |                                         |  |
| L -11            | 200.0        | •                                       |  |
| L -12            | 200.0        |                                         |  |
| L -13            | 200.0        | ·                                       |  |
| L - 14           | 200.0        | ·                                       |  |
| L -15            | 315.7        | 3                                       |  |
| L -16            | 140.1        | 4                                       |  |
| <u>L-17</u>      | 100.0        | <del>_</del>                            |  |
| <u> </u>         | 161.9        |                                         |  |
| L -19            | 126.4        |                                         |  |
| L -20            | 363.4        |                                         |  |
| L -21            | 133.9        | 2                                       |  |
| L -22            | 318.6        | 3                                       |  |
| L -23            | 307.1        | 3                                       |  |
| L -24            | 50.0         | ·                                       |  |
| L -25            | 50.0         | -                                       |  |
| L -26            | 50.0         | -                                       |  |
| L27              | 83.0         |                                         |  |
| L -28            | 73.0         | -                                       |  |
| Sub-total        | 5,675.3      | 35                                      |  |
| Total            | 7,193.6      | 46                                      |  |