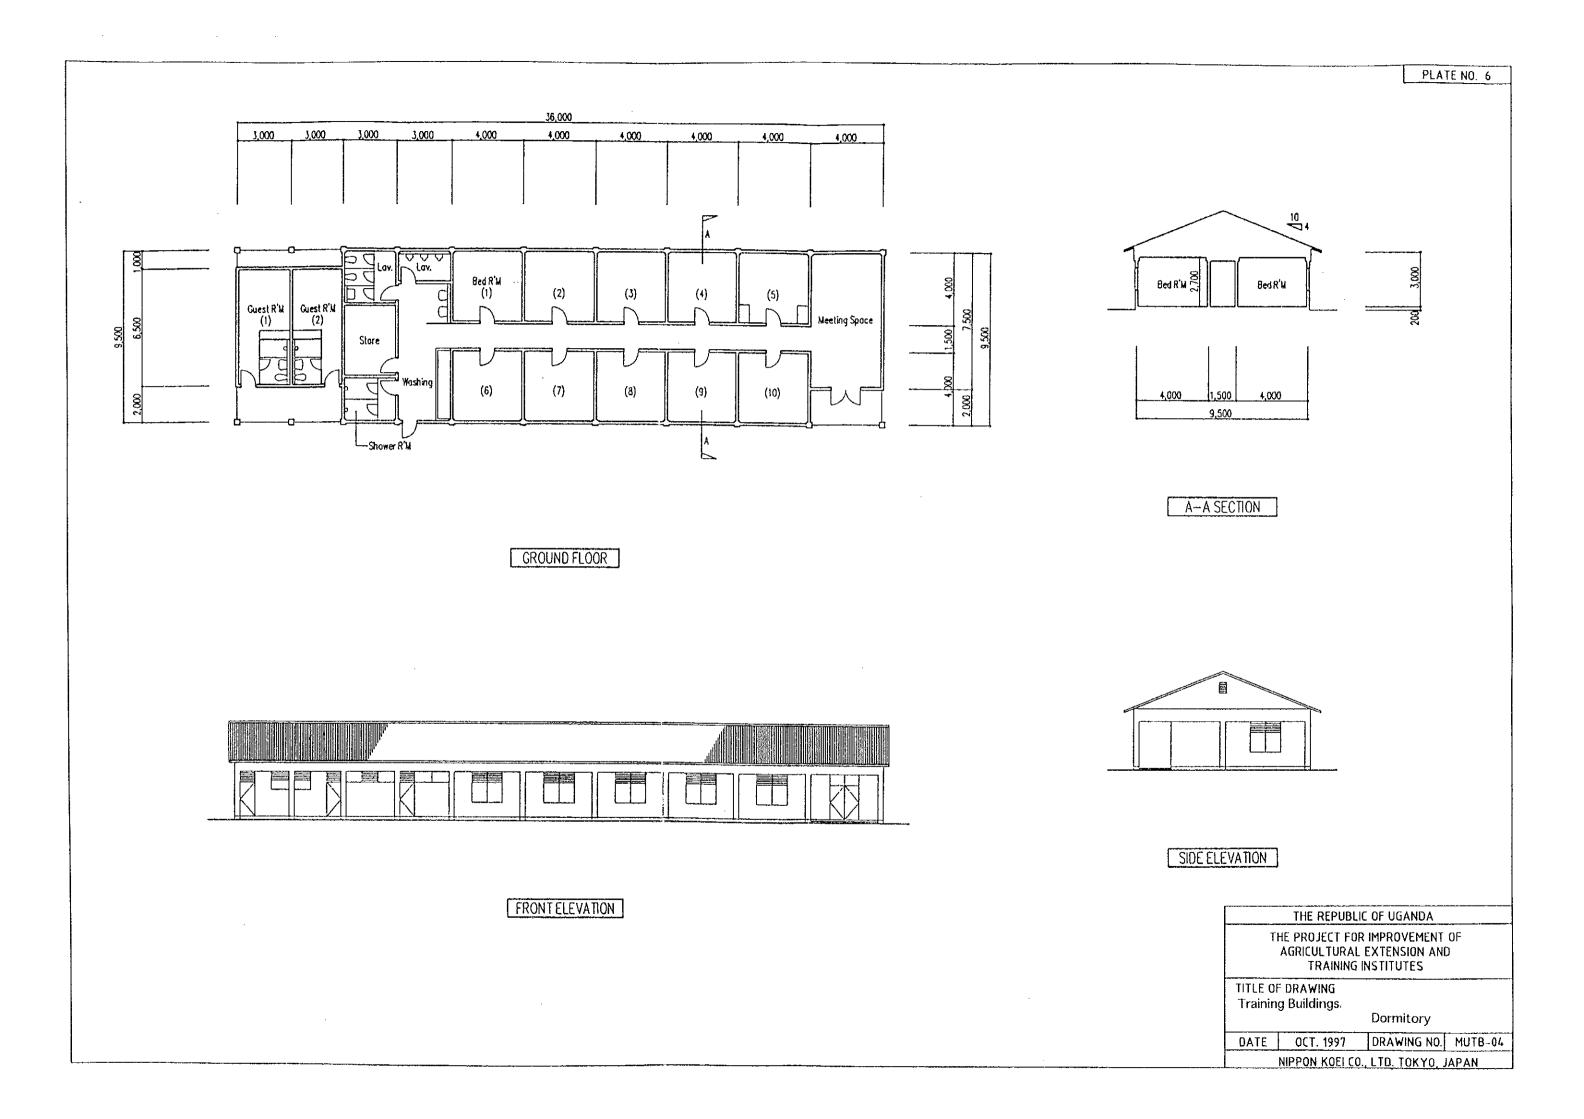

OF<br>AGRICULTURAL EXTENSION AND<br>TRAINING INSTITUTES |                                   |             |         |  |  |
| TITLE O                                                                             | F DRAWING                         |             |         |  |  |
| Training Buildings Main Hall                                                        |                                   |             |         |  |  |
| DATE                                                                                | OCT. 1997                         | DRAWING NO. | MUTB-02 |  |  |
|                                                                                     | NIPPON KOELCO., LTD. TOKYO, JAPAN |             |         |  |  |





GROUND FLOOR



9

2,000

FRONTELEVATION

ELEVATION











GROUND FLOOR

A-A SECTION







,

ELEVATION



|   | THE REPUBLIC OF UGANDA                                                              |  |  |  |  |  |
|---|-------------------------------------------------------------------------------------|--|--|--|--|--|
|   | THE PROJECT FOR IMPROVEMENT OF<br>AGRICULTURAL EXTENSION AND<br>TRAINING INSTITUTES |  |  |  |  |  |
| ļ | TITLE OF DRAWING<br>Training Buildings                                              |  |  |  |  |  |
|   | Kitchen and Dining                                                                  |  |  |  |  |  |
|   | DATE OCT. 1997 DRAWING NO. MUTB-05                                                  |  |  |  |  |  |
|   | NIPPON KOELCO., LTD. TOKYO, JAPAN                                                   |  |  |  |