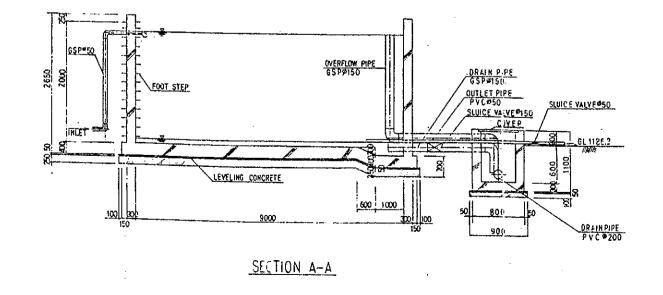

8 Basic Design Drawings

.

| No.                | Drawing No.        | Drawing Titles                                            |
|--------------------|--------------------|-----------------------------------------------------------|
| Mukono DFI         |                    |                                                           |
| Main Plan (MP)     | 1                  |                                                           |
| i i                | MUMP-01            | Location Map                                              |
| 2                  | MUMP-02            | General Layout Plan                                       |
| -                  | monii oz           |                                                           |
| Training Buildin   | gs (TB)            |                                                           |
| 3                  | MUTB-01            | General Plan of Buildings                                 |
| 4                  | MUTB-02            | Main Hall                                                 |
| 5                  | MUTB-03            | Classroom                                                 |
| 6                  | MUTB-04            | Dormitory                                                 |
| 7                  | MUTB-05            | Kitchen and Dining                                        |
| Agricultural Faci  | ilities (AF)       |                                                           |
| Rencultural Faci   | MUAF-01            | General Plan of Agricultural Facilities                   |
| 9                  | MUAF-02            | Net Shade House                                           |
| 10                 | MUAF-02<br>MUAF-03 | Cowshed                                                   |
| 11                 | MUAF-04            | Piggery                                                   |
| 12                 | MUAF-05            | Chicken House (Broiler Use)                               |
| 12                 | MUAF-06            | Chicken House (Laying Hen Use)                            |
| 13                 | MUAF-07            | Rabbit Hutch                                              |
| 15                 | MUAF-08            | Store                                                     |
| 1.7                | MOAI-00            | SIGE                                                      |
| Farm Road (FR)     |                    |                                                           |
| 16                 | MUFR-01            | General Plan of Farm Road                                 |
| 17                 | MUFR-02            | Tyoical Cross Section of Farm Road                        |
| 18                 | MUFR-03            | Typical Road Culvert                                      |
| Water Supply (W    | VS)                |                                                           |
| 19                 | MUWS-01            | General Plan of Water Supply Facilities                   |
| 20                 | MUWS-02            | Water Collecting Trench and Pond                          |
| 21                 | MUWS-03            | Pump Station                                              |
| 22                 | MUWS-04            | Deep Well and Pump Station                                |
| 23                 | MUWS-05            | Reservoir A                                               |
| 24                 | MUWS-06            | Pump Station (Reservoir A)                                |
| 25                 | MUWS-07            | Reservoir B                                               |
| 26                 | MUWS-08            | Elevated Water Tank (Drinking Water Use)                  |
| 27                 | MUWS-09            | Elevated Water Tank (Domestic Water Use)                  |
| Irrigation Facilit | ies (IF)           |                                                           |
| 28                 | MUIF-01            | General Plan of Irrigation Facilities and Flash/Check/Air |
| ~                  | •-                 | Release Valves and Irrigation Faucet                      |
| Land Reclamatio    | on (L.R.)          |                                                           |
| Lano reciamane     |                    |                                                           |