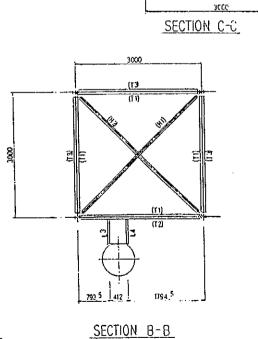

DRAINAGE GSP #50/

1. ALL MATERIAL IS GALVANIZED (JIS G 3101 SS400) 2.BOLT IS GALVANIZED (eguivalent JIS B 1186 F8T)

GENERAL NOTE

1 Ti (C2) || || || <u>15 h25815</u> 155 2~10-TP1 36-REQ'D <u>ÎENPLATE 7-3.2mm</u> - <u>2-21.5¢HL S</u>