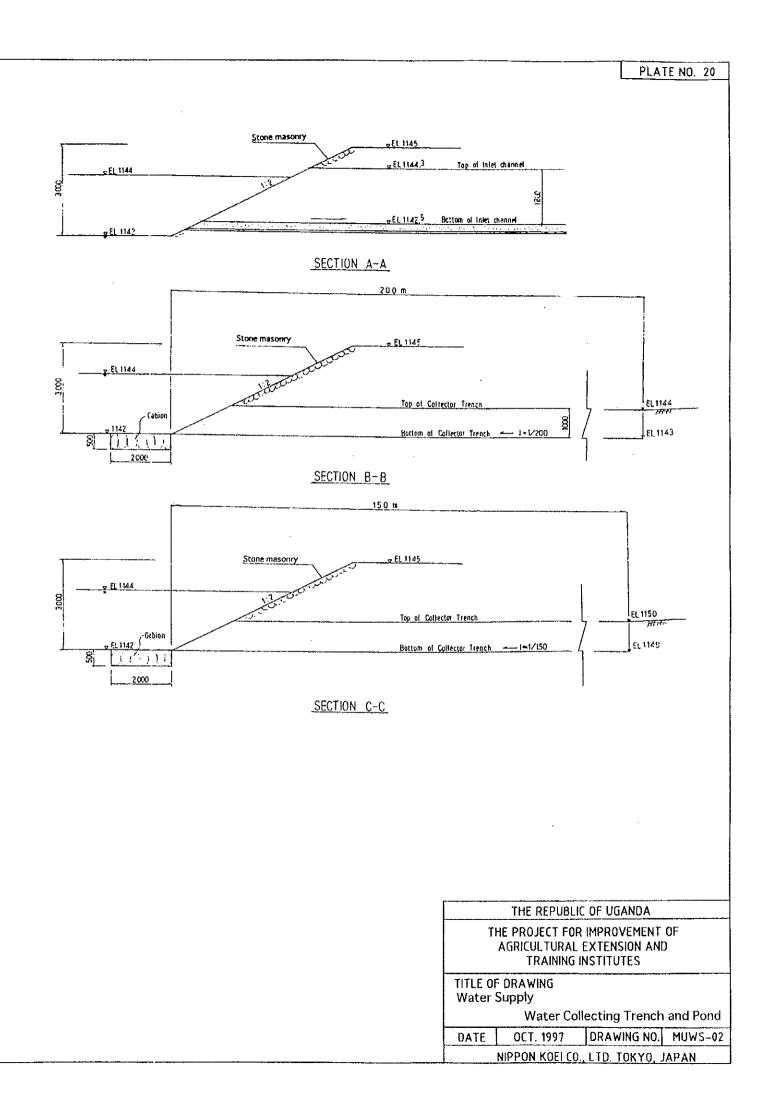

8 Basic Design Drawings

.

| No.                | Drawing No.        | Drawing Titles                                            |
|--------------------|--------------------|-----------------------------------------------------------|
| Mukono DFI         |                    |                                                           |
| Main Plan (MP)     | 1                  |                                                           |
| i i                | MUMP-01            | Location Map                                              |
| 2                  | MUMP-02            | General Layout Plan                                       |
| -                  | monii oz           |                                                           |
| Training Buildin   | gs (TB)            |                                                           |
| 3                  | MUTB-01            | General Plan of Buildings                                 |
| 4                  | MUTB-02            | Main Hall                                                 |
| 5                  | MUTB-03            | Classroom                                                 |
| 6                  | MUTB-04            | Dormitory                                                 |
| 7                  | MUTB-05            | Kitchen and Dining                                        |
| Agricultural Faci  | ilities (AF)       |                                                           |
| Rencultural Faci   | MUAF-01            | General Plan of Agricultural Facilities                   |
| 9                  | MUAF-02            | Net Shade House                                           |
| 10                 | MUAF-02<br>MUAF-03 | Cowshed                                                   |
| 11                 | MUAF-04            | Piggery                                                   |
| 12                 | MUAF-05            | Chicken House (Broiler Use)                               |
| 12                 | MUAF-06            | Chicken House (Laying Hen Use)                            |
| 13                 | MUAF-07            | Rabbit Hutch                                              |
| 15                 | MUAF-08            | Store                                                     |
| 1.7                | MOAI-00            | SIGE                                                      |
| Farm Road (FR)     |                    |                                                           |
| 16                 | MUFR-01            | General Plan of Farm Road                                 |
| 17                 | MUFR-02            | Tyoical Cross Section of Farm Road                        |
| 18                 | MUFR-03            | Typical Road Culvert                                      |
| Water Supply (W    | VS)                |                                                           |
| 19                 | MUWS-01            | General Plan of Water Supply Facilities                   |
| 20                 | MUWS-02            | Water Collecting Trench and Pond                          |
| 21                 | MUWS-03            | Pump Station                                              |
| 22                 | MUWS-04            | Deep Well and Pump Station                                |
| 23                 | MUWS-05            | Reservoir A                                               |
| 24                 | MUWS-06            | Pump Station (Reservoir A)                                |
| 25                 | MUWS-07            | Reservoir B                                               |
| 26                 | MUWS-08            | Elevated Water Tank (Drinking Water Use)                  |
| 27                 | MUWS-09            | Elevated Water Tank (Domestic Water Use)                  |
| Irrigation Facilit | ies (IF)           |                                                           |
| 28                 | MUIF-01            | General Plan of Irrigation Facilities and Flash/Check/Air |
| ~                  | •-                 | Release Valves and Irrigation Faucet                      |
| Land Reclamatio    | on (L.R.)          |                                                           |
| Lano reciamane     |                    |                                                           |