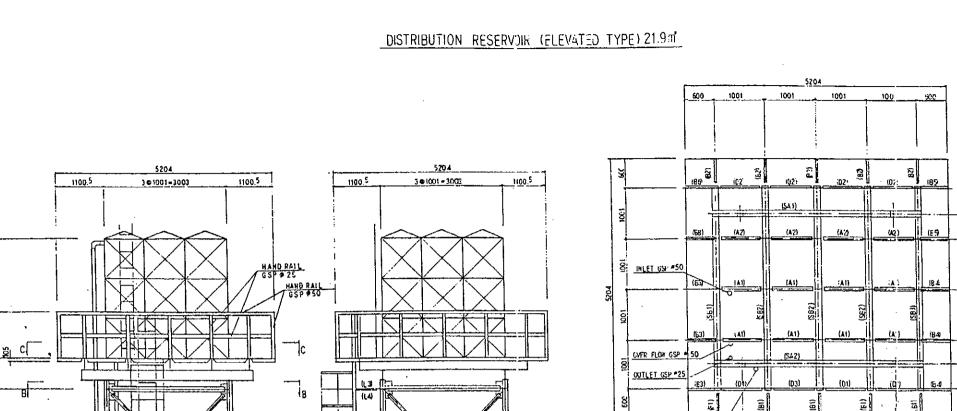

DISTRIBUTION RESERVOIR (ELEVATED TYPE) 8.2m

GENERAL NOTE 1.ALL MATERIAL IS GALVANIZED. (JIS G 3101 SS400) 2.BOLT IS GALVANIZED (equivalent JIS 8 1186 F8T)

.

E)

3¥4.5

1504

61)

У.