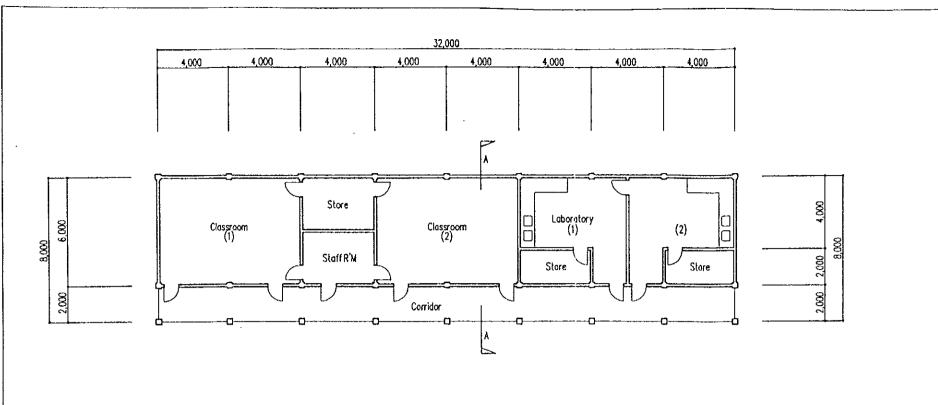

8 Basic Design Drawings

.

| No.                | Drawing No.        | Drawing Titles                                            |
|--------------------|--------------------|-----------------------------------------------------------|
| Mukono DFI         |                    |                                                           |
| Main Plan (MP)     | 1                  |                                                           |
| i i                | MUMP-01            | Location Map                                              |
| 2                  | MUMP-02            | General Layout Plan                                       |
| -                  | monii oz           |                                                           |
| Training Buildin   | gs (TB)            |                                                           |
| 3                  | MUTB-01            | General Plan of Buildings                                 |
| 4                  | MUTB-02            | Main Hall                                                 |
| 5                  | MUTB-03            | Classroom                                                 |
| 6                  | MUTB-04            | Dormitory                                                 |
| 7                  | MUTB-05            | Kitchen and Dining                                        |
| Agricultural Faci  | ilities (AF)       |                                                           |
| Rencultural Faci   | MUAF-01            | General Plan of Agricultural Facilities                   |
| 9                  | MUAF-02            | Net Shade House                                           |
| 10                 | MUAF-02<br>MUAF-03 | Cowshed                                                   |
| 11                 | MUAF-04            | Piggery                                                   |
| 12                 | MUAF-05            | Chicken House (Broiler Use)                               |
| 12                 | MUAF-06            | Chicken House (Laying Hen Use)                            |
| 13                 | MUAF-07            | Rabbit Hutch                                              |
| 15                 | MUAF-08            | Store                                                     |
| 1.7                | MOAI-00            | SIGE                                                      |
| Farm Road (FR)     |                    |                                                           |
| 16                 | MUFR-01            | General Plan of Farm Road                                 |
| 17                 | MUFR-02            | Tyoical Cross Section of Farm Road                        |
| 18                 | MUFR-03            | Typical Road Culvert                                      |
| Water Supply (W    | VS)                |                                                           |
| 19                 | MUWS-01            | General Plan of Water Supply Facilities                   |
| 20                 | MUWS-02            | Water Collecting Trench and Pond                          |
| 21                 | MUWS-03            | Pump Station                                              |
| 22                 | MUWS-04            | Deep Well and Pump Station                                |
| 23                 | MUWS-05            | Reservoir A                                               |
| 24                 | MUWS-06            | Pump Station (Reservoir A)                                |
| 25                 | MUWS-07            | Reservoir B                                               |
| 26                 | MUWS-08            | Elevated Water Tank (Drinking Water Use)                  |
| 27                 | MUWS-09            | Elevated Water Tank (Domestic Water Use)                  |
| Irrigation Facilit | ies (IF)           |                                                           |
| 28                 | MUIF-01            | General Plan of Irrigation Facilities and Flash/Check/Air |
| ~                  | •-                 | Release Valves and Irrigation Faucet                      |
| Land Reclamatio    | on (L.R.)          |                                                           |
| Lano reciamane     |                    |                                                           |