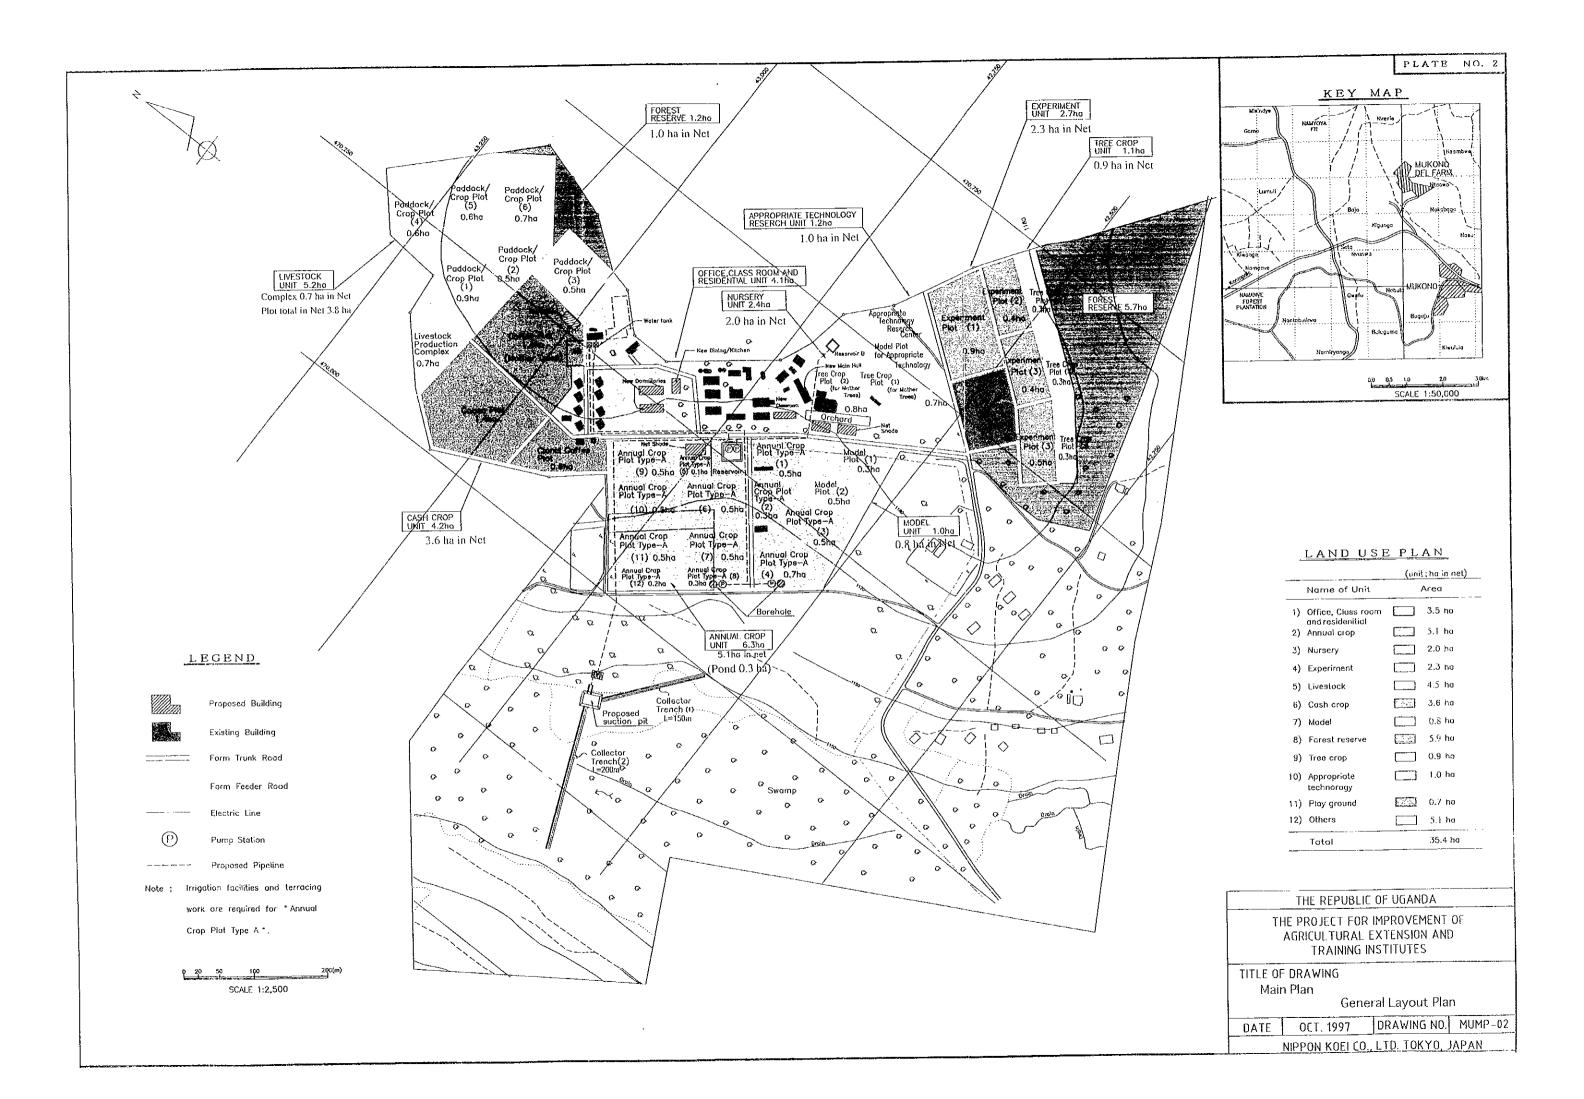

General Layout Plan DATE OCT. 1997 DRAWING NO. MUMP 62 NIPPON KOELCO, LID. TOKYO, JAPAN

1

.

|                                    | THE REPUBLIC                                                                        | OF UGANDA |  |  |  |  |
|------------------------------------|-------------------------------------------------------------------------------------|-----------|--|--|--|--|
| Т                                  | THE PROJECT FOR IMPROVEMENT OF<br>AGRICULTURAL EXTENSION AND<br>TRAINING INSTITUTES |           |  |  |  |  |
| 1                                  | TITLE OF DRAWING<br>Training Buildings<br>General Plan of Buildings                 |           |  |  |  |  |
| DATE                               | DATE OCT. 1997 DRAWING NO. MUTB-01                                                  |           |  |  |  |  |
| NIPPON KOEI CO., LTD. TOKYO, JAPAN |                                                                                     |           |  |  |  |  |