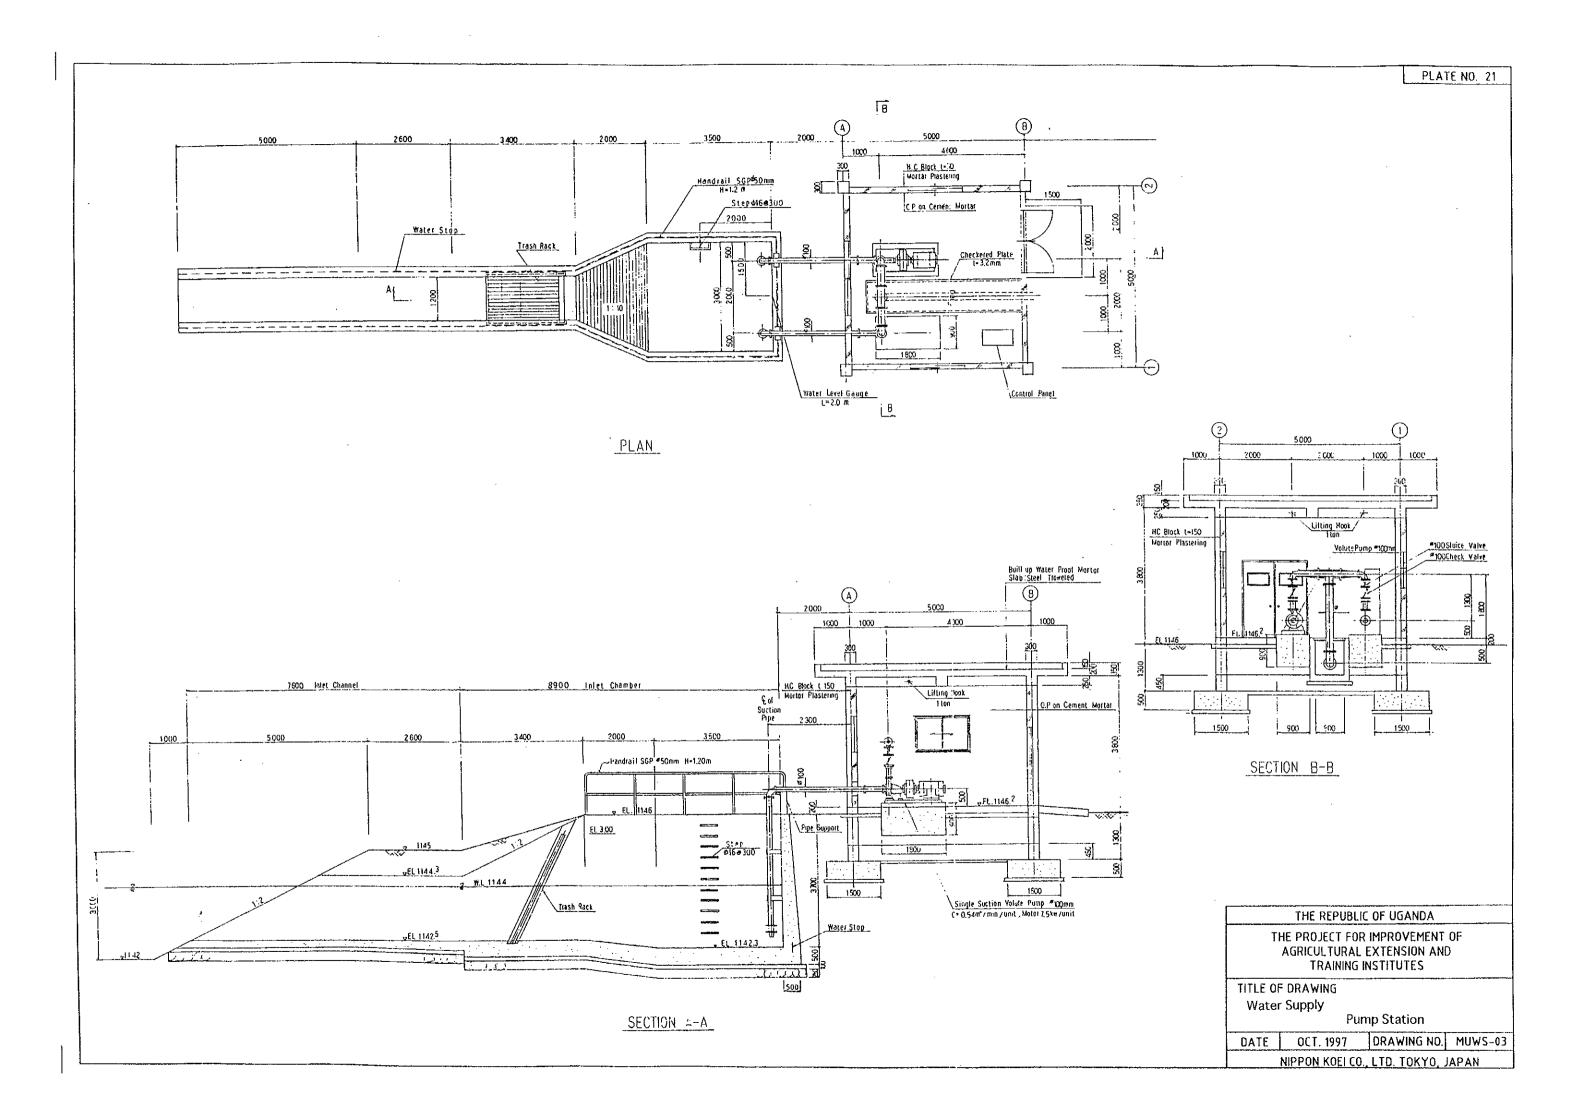

8 Basic Design Drawings

.

| No.                | Drawing No.        | Drawing Titles                                            |
|--------------------|--------------------|-----------------------------------------------------------|
| Mukono DFI         |                    |                                                           |
| Main Plan (MP)     | 1                  |                                                           |
| i i                | MUMP-01            | Location Map                                              |
| 2                  | MUMP-02            | General Layout Plan                                       |
| -                  | monii oz           |                                                           |
| Training Buildin   | gs (TB)            |                                                           |
| 3                  | MUTB-01            | General Plan of Buildings                                 |
| 4                  | MUTB-02            | Main Hall                                                 |
| 5                  | MUTB-03            | Classroom                                                 |
| 6                  | MUTB-04            | Dormitory                                                 |
| 7                  | MUTB-05            | Kitchen and Dining                                        |
| Agricultural Faci  | ilities (AF)       |                                                           |
| Rencultural Faci   | MUAF-01            | General Plan of Agricultural Facilities                   |
| 9                  | MUAF-02            | Net Shade House                                           |
| 10                 | MUAF-02<br>MUAF-03 | Cowshed                                                   |
| 11                 | MUAF-04            | Piggery                                                   |
| 12                 | MUAF-05            | Chicken House (Broiler Use)                               |
| 12                 | MUAF-06            | Chicken House (Laying Hen Use)                            |
| 13                 | MUAF-07            | Rabbit Hutch                                              |
| 15                 | MUAF-08            | Store                                                     |
| 1.7                | MOAI-00            | SIGE                                                      |
| Farm Road (FR)     |                    |                                                           |
| 16                 | MUFR-01            | General Plan of Farm Road                                 |
| 17                 | MUFR-02            | Tyoical Cross Section of Farm Road                        |
| 18                 | MUFR-03            | Typical Road Culvert                                      |
| Water Supply (W    | VS)                |                                                           |
| 19                 | MUWS-01            | General Plan of Water Supply Facilities                   |
| 20                 | MUWS-02            | Water Collecting Trench and Pond                          |
| 21                 | MUWS-03            | Pump Station                                              |
| 22                 | MUWS-04            | Deep Well and Pump Station                                |
| 23                 | MUWS-05            | Reservoir A                                               |
| 24                 | MUWS-06            | Pump Station (Reservoir A)                                |
| 25                 | MUWS-07            | Reservoir B                                               |
| 26                 | MUWS-08            | Elevated Water Tank (Drinking Water Use)                  |
| 27                 | MUWS-09            | Elevated Water Tank (Domestic Water Use)                  |
| Irrigation Facilit | ies (IF)           |                                                           |
| 28                 | MUIF-01            | General Plan of Irrigation Facilities and Flash/Check/Air |
| ~                  | •-                 | Release Valves and Irrigation Faucet                      |
| Land Reclamatio    | on (L.R.)          |                                                           |
| Lano reciamane     |                    |                                                           |