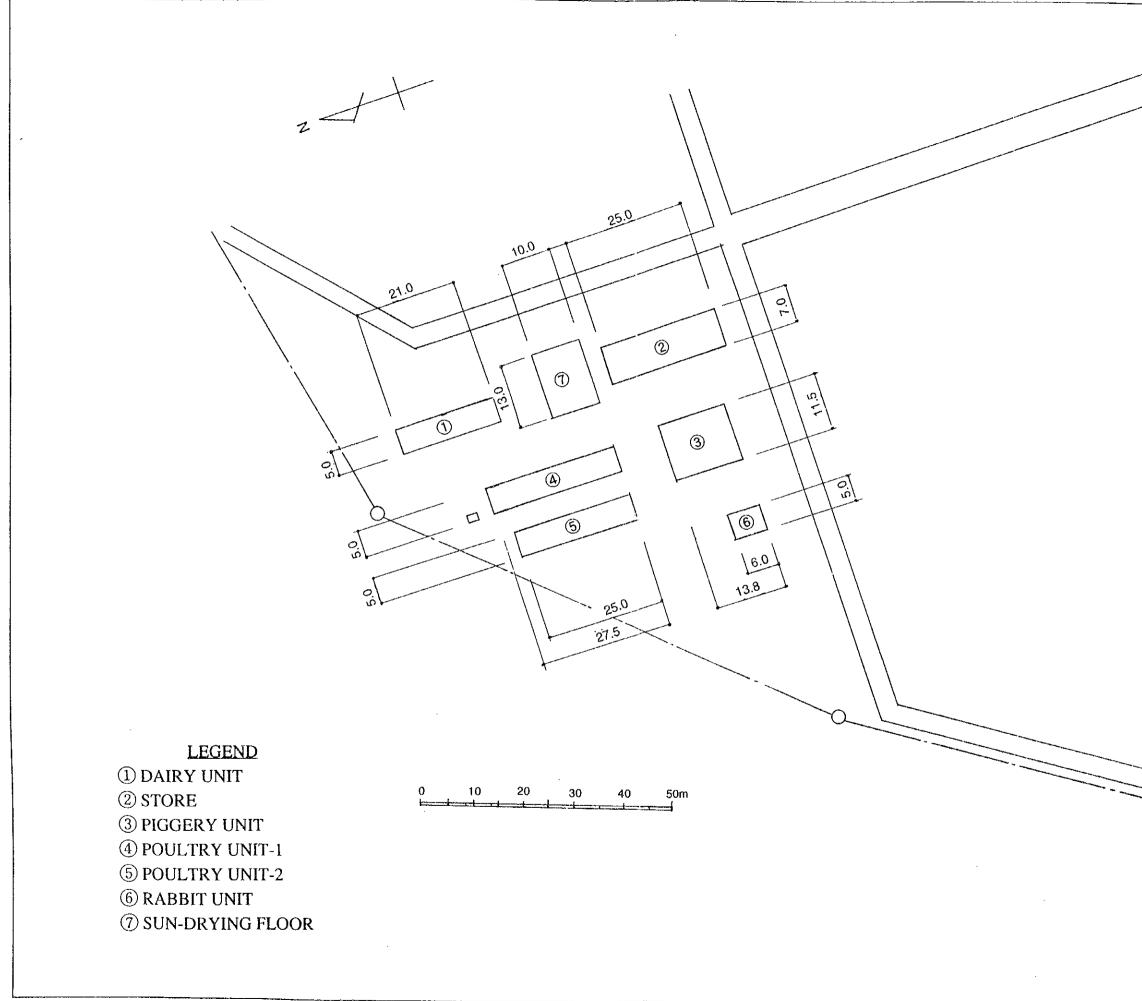

8 Basic Design Drawings

.

| No.                | Drawing No.        | Drawing Titles                                            |
|--------------------|--------------------|-----------------------------------------------------------|
| Mukono DFI         |                    |                                                           |
| Main Plan (MP)     | 1                  |                                                           |
| i i                | MUMP-01            | Location Map                                              |
| 2                  | MUMP-02            | General Layout Plan                                       |
| -                  | monii oz           |                                                           |
| Training Buildin   | gs (TB)            |                                                           |
| 3                  | MUTB-01            | General Plan of Buildings                                 |
| 4                  | MUTB-02            | Main Hall                                                 |
| 5                  | MUTB-03            | Classroom                                                 |
| 6                  | MUTB-04            | Dormitory                                                 |
| 7                  | MUTB-05            | Kitchen and Dining                                        |
| Agricultural Faci  | ilities (AF)       |                                                           |
| Rencultural Faci   | MUAF-01            | General Plan of Agricultural Facilities                   |
| 9                  | MUAF-02            | Net Shade House                                           |
| 10                 | MUAF-02<br>MUAF-03 | Cowshed                                                   |
| 11                 | MUAF-04            | Piggery                                                   |
| 12                 | MUAF-05            | Chicken House (Broiler Use)                               |
| 12                 | MUAF-06            | Chicken House (Laying Hen Use)                            |
| 13                 | MUAF-07            | Rabbit Hutch                                              |
| 15                 | MUAF-08            | Store                                                     |
| 1.7                | MOAI-00            | SIGE                                                      |
| Farm Road (FR)     |                    |                                                           |
| 16                 | MUFR-01            | General Plan of Farm Road                                 |
| 17                 | MUFR-02            | Tyoical Cross Section of Farm Road                        |
| 18                 | MUFR-03            | Typical Road Culvert                                      |
| Water Supply (W    | VS)                |                                                           |
| 19                 | MUWS-01            | General Plan of Water Supply Facilities                   |
| 20                 | MUWS-02            | Water Collecting Trench and Pond                          |
| 21                 | MUWS-03            | Pump Station                                              |
| 22                 | MUWS-04            | Deep Well and Pump Station                                |
| 23                 | MUWS-05            | Reservoir A                                               |
| 24                 | MUWS-06            | Pump Station (Reservoir A)                                |
| 25                 | MUWS-07            | Reservoir B                                               |
| 26                 | MUWS-08            | Elevated Water Tank (Drinking Water Use)                  |
| 27                 | MUWS-09            | Elevated Water Tank (Domestic Water Use)                  |
| Irrigation Facilit | ies (IF)           |                                                           |
| 28                 | MUIF-01            | General Plan of Irrigation Facilities and Flash/Check/Air |
| ~                  | •-                 | Release Valves and Irrigation Faucet                      |
| Land Reclamatio    | on (L.R.)          |                                                           |
| Lano reciamane     |                    |                                                           |