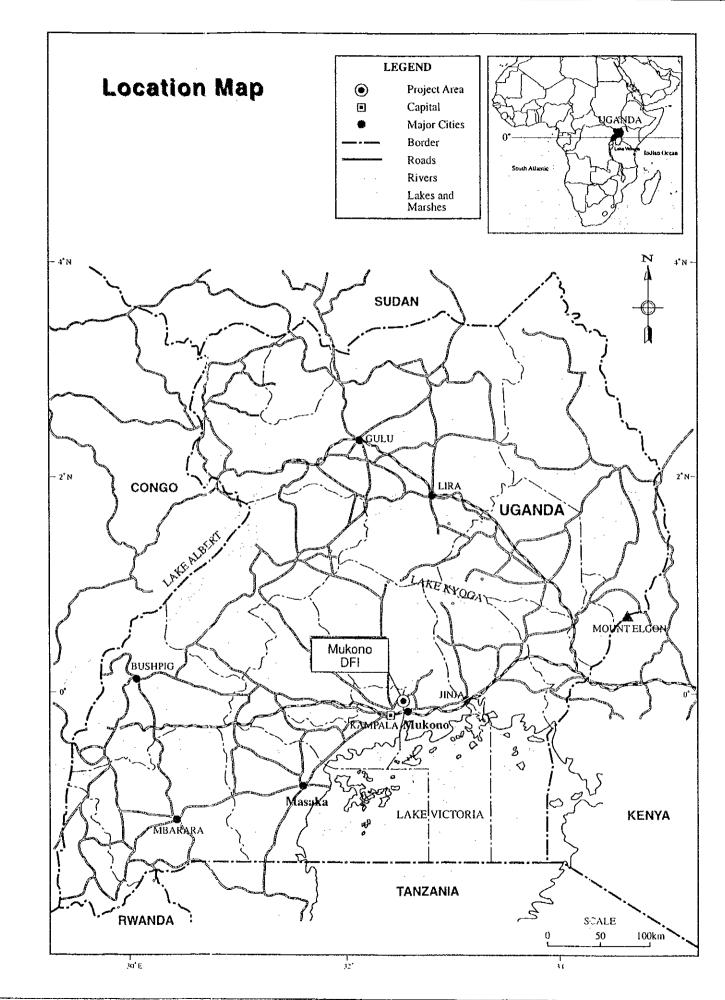

#### List of Basic Design Drawings

\_

4.13.14

. . 

·

|         | THE REPUBLIC                                                                        | OF UGANDA     |         |  |  |
|---------|-------------------------------------------------------------------------------------|---------------|---------|--|--|
| T       | THE PROJECT FOR IMPROVEMENT OF<br>AGRICULTURAL EXTENSION AND<br>TRAINING INSTITUTES |               |         |  |  |
| TITLE O | FDRAWING                                                                            |               |         |  |  |
| Ma      | Main Plan<br>Location Map                                                           |               |         |  |  |
| DATE    | OCT. 1997                                                                           | DRAWING NO.   | MUMP-01 |  |  |
|         | NIPPON KOEI CO.,                                                                    | LTD. TOKYO, J | APAN    |  |  |