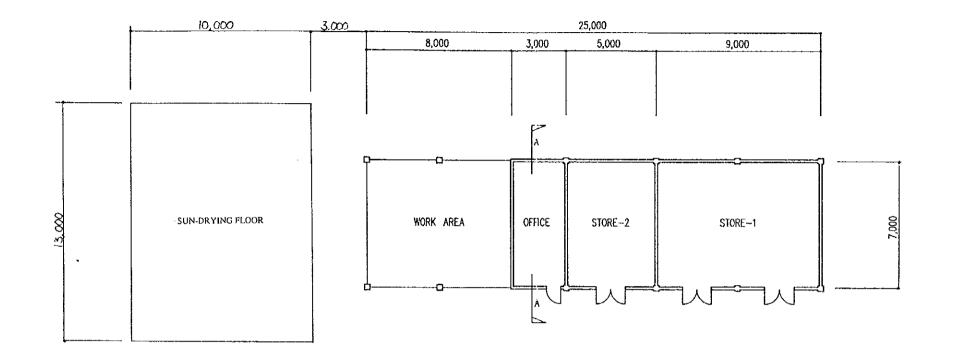

8 Basic Design Drawings

.

| No.                | Drawing No.        | Drawing Titles                                            |
|--------------------|--------------------|-----------------------------------------------------------|
| Mukono DFI         |                    |                                                           |
| Main Plan (MP)     | 1                  |                                                           |
| i i                | MUMP-01            | Location Map                                              |
| 2                  | MUMP-02            | General Layout Plan                                       |
| -                  | monii oz           |                                                           |
| Training Buildin   | gs (TB)            |                                                           |
| 3                  | MUTB-01            | General Plan of Buildings                                 |
| 4                  | MUTB-02            | Main Hall                                                 |
| 5                  | MUTB-03            | Classroom                                                 |
| 6                  | MUTB-04            | Dormitory                                                 |
| 7                  | MUTB-05            | Kitchen and Dining                                        |
| Agricultural Faci  | ilities (AF)       |                                                           |
| Rencultural Faci   | MUAF-01            | General Plan of Agricultural Facilities                   |
| 9                  | MUAF-02            | Net Shade House                                           |
| 10                 | MUAF-02<br>MUAF-03 | Cowshed                                                   |
| 11                 | MUAF-04            | Piggery                                                   |
| 12                 | MUAF-05            | Chicken House (Broiler Use)                               |
| 12                 | MUAF-06            | Chicken House (Laying Hen Use)                            |
| 13                 | MUAF-07            | Rabbit Hutch                                              |
| 15                 | MUAF-08            | Store                                                     |
| 1.7                | MOAI-00            | SIGE                                                      |
| Farm Road (FR)     |                    |                                                           |
| 16                 | MUFR-01            | General Plan of Farm Road                                 |
| 17                 | MUFR-02            | Tyoical Cross Section of Farm Road                        |
| 18                 | MUFR-03            | Typical Road Culvert                                      |
| Water Supply (W    | VS)                |                                                           |
| 19                 | MUWS-01            | General Plan of Water Supply Facilities                   |
| 20                 | MUWS-02            | Water Collecting Trench and Pond                          |
| 21                 | MUWS-03            | Pump Station                                              |
| 22                 | MUWS-04            | Deep Well and Pump Station                                |
| 23                 | MUWS-05            | Reservoir A                                               |
| 24                 | MUWS-06            | Pump Station (Reservoir A)                                |
| 25                 | MUWS-07            | Reservoir B                                               |
| 26                 | MUWS-08            | Elevated Water Tank (Drinking Water Use)                  |
| 27                 | MUWS-09            | Elevated Water Tank (Domestic Water Use)                  |
| Irrigation Facilit | ies (IF)           |                                                           |
| 28                 | MUIF-01            | General Plan of Irrigation Facilities and Flash/Check/Air |
| ~                  | •-                 | Release Valves and Irrigation Faucet                      |
| Land Reclamatio    | on (L.R.)          |                                                           |
| Lano reciamane     |                    |                                                           |