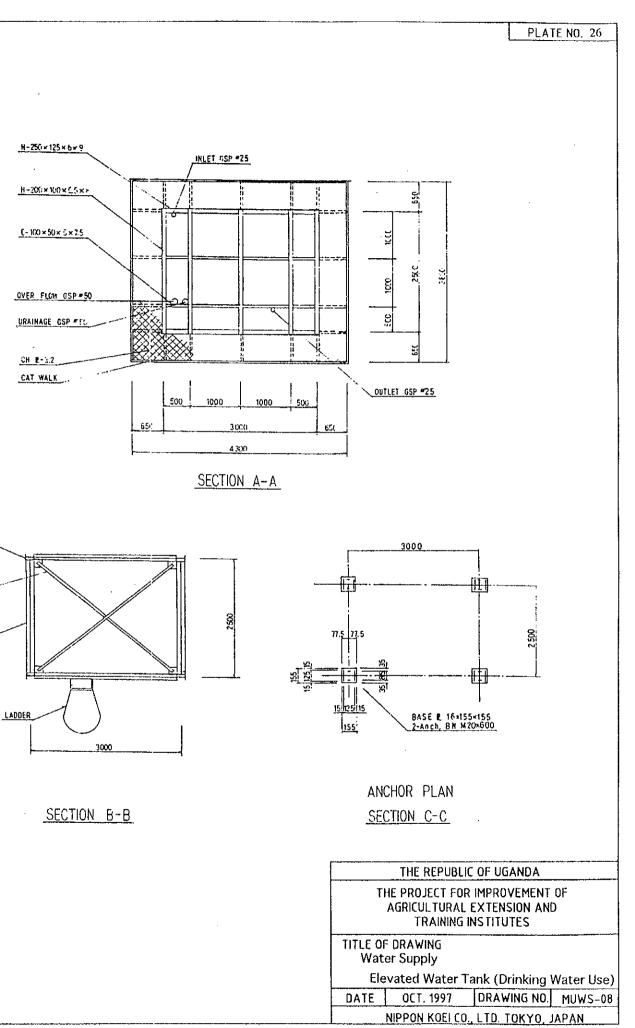

8 Basic Design Drawings

.

| No.                | Drawing No.        | Drawing Titles                                            |
|--------------------|--------------------|-----------------------------------------------------------|
| Mukono DFI         |                    |                                                           |
| Main Plan (MP)     | 1                  |                                                           |
| i i                | MUMP-01            | Location Map                                              |
| 2                  | MUMP-02            | General Layout Plan                                       |
| -                  | monii oz           |                                                           |
| Training Buildin   | gs (TB)            |                                                           |
| 3                  | MUTB-01            | General Plan of Buildings                                 |
| 4                  | MUTB-02            | Main Hall                                                 |
| 5                  | MUTB-03            | Classroom                                                 |
| 6                  | MUTB-04            | Dormitory                                                 |
| 7                  | MUTB-05            | Kitchen and Dining                                        |
| Agricultural Faci  | ilities (AF)       |                                                           |
| Rencultural Faci   | MUAF-01            | General Plan of Agricultural Facilities                   |
| 9                  | MUAF-02            | Net Shade House                                           |
| 10                 | MUAF-02<br>MUAF-03 | Cowshed                                                   |
| 11                 | MUAF-04            | Piggery                                                   |
| 12                 | MUAF-05            | Chicken House (Broiler Use)                               |
| 12                 | MUAF-06            | Chicken House (Laying Hen Use)                            |
| 13                 | MUAF-07            | Rabbit Hutch                                              |
| 15                 | MUAF-08            | Store                                                     |
| 1.7                | MOAI-00            | SIGE                                                      |
| Farm Road (FR)     |                    |                                                           |
| 16                 | MUFR-01            | General Plan of Farm Road                                 |
| 17                 | MUFR-02            | Tyoical Cross Section of Farm Road                        |
| 18                 | MUFR-03            | Typical Road Culvert                                      |
| Water Supply (W    | VS)                |                                                           |
| 19                 | MUWS-01            | General Plan of Water Supply Facilities                   |
| 20                 | MUWS-02            | Water Collecting Trench and Pond                          |
| 21                 | MUWS-03            | Pump Station                                              |
| 22                 | MUWS-04            | Deep Well and Pump Station                                |
| 23                 | MUWS-05            | Reservoir A                                               |
| 24                 | MUWS-06            | Pump Station (Reservoir A)                                |
| 25                 | MUWS-07            | Reservoir B                                               |
| 26                 | MUWS-08            | Elevated Water Tank (Drinking Water Use)                  |
| 27                 | MUWS-09            | Elevated Water Tank (Domestic Water Use)                  |
| Irrigation Facilit | ies (IF)           |                                                           |
| 28                 | MUIF-01            | General Plan of Irrigation Facilities and Flash/Check/Air |
| ~                  | •-                 | Release Valves and Irrigation Faucet                      |
| Land Reclamatio    | on (L.R.)          |                                                           |
| Lano reciamane     |                    |                                                           |