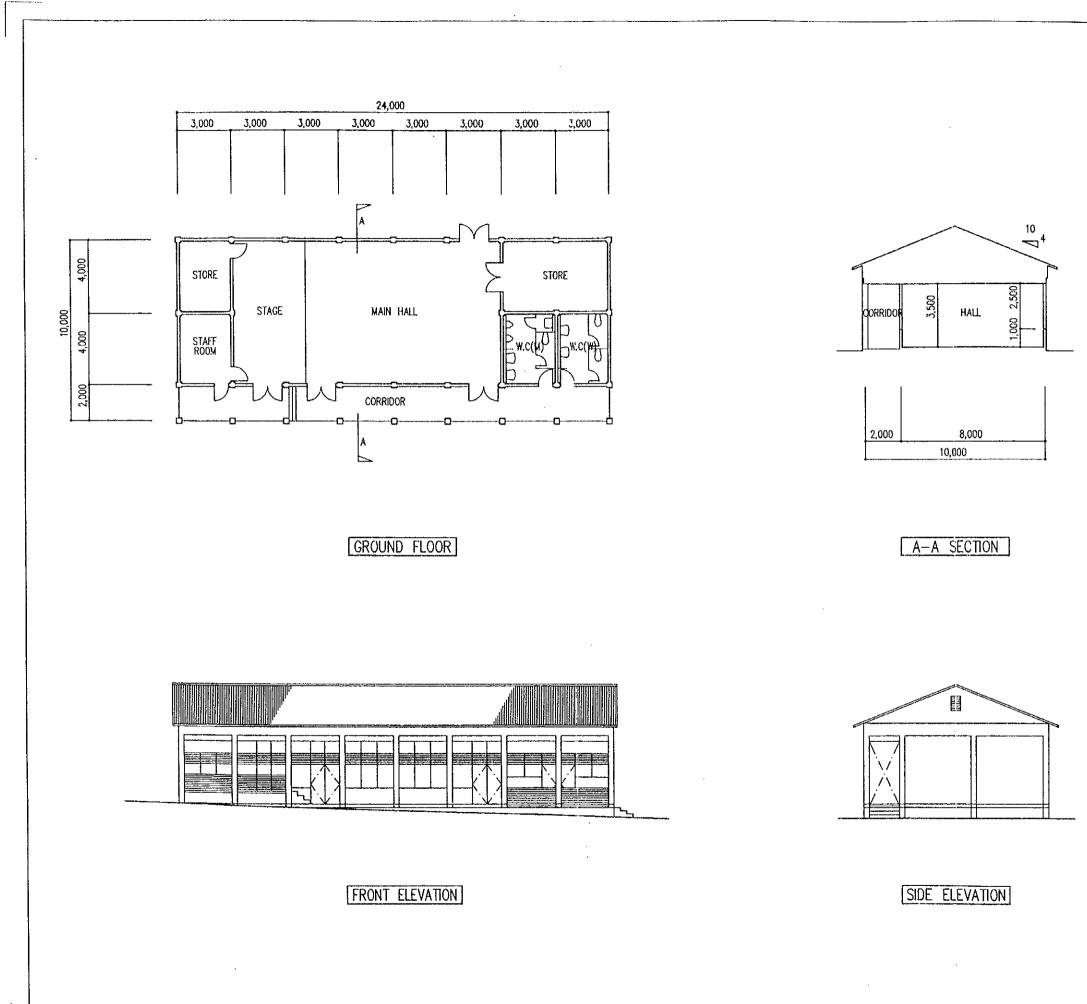

| THE REPUBLIC OF UGANDA                                                              |                                   |             |         |  |  |
|-------------------------------------------------------------------------------------|-----------------------------------|-------------|---------|--|--|
| THE PROJECT FOR IMPROVEMENT OF<br>AGRICULTURAL EXTENSION AND<br>TRAINING INSTITUTES |                                   |             |         |  |  |
| TITLE O                                                                             | F DRAWING                         |             |         |  |  |
| Training Buildings Main Hall                                                        |                                   |             |         |  |  |
| DATE                                                                                | OCT. 1997                         | DRAWING NO. | MUTB-02 |  |  |
|                                                                                     | NIPPON KOELCO., LTD. TOKYO, JAPAN |             |         |  |  |