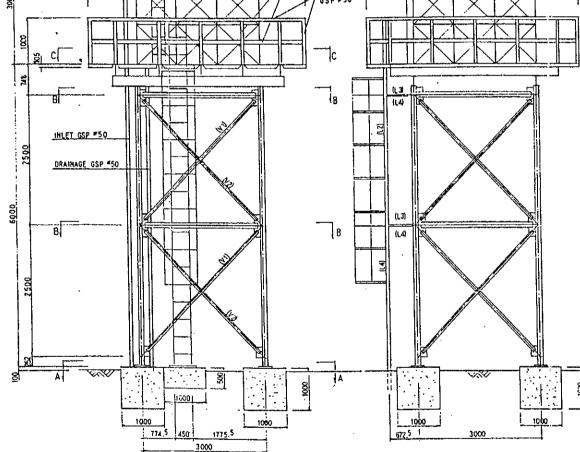

DISTRIBUTION RESERVOIR (ELEVATED TYPE) 8.2m

GENERAL NOTE 1.ALL MATERIAL IS GALVANIZED. (JIS G 3101 SS400) 2.BOLT IS GALVANIZED (equivalent JIS 8 1186 F8T)

.

E)

3¥4.5

1504

61)

У.

DRAINAGE GSP #50/

1. ALL MATERIAL IS GALVANIZED (JIS G 3101 SS400) 2.BOLT IS GALVANIZED (eguivalent JIS B 1186 F8T)

GENERAL NOTE

1 Ti (C2) || || || <u>15 h25815</u> 155 2~10-TP1 36-REQ'D <u>ÎENPLATE 7-3.2mm</u> - <u>2-21.5¢HL S</u>