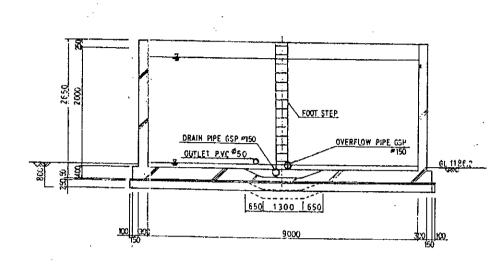

8 Basic Design Drawings

.

| No.                | Drawing No.        | Drawing Titles                                            |
|--------------------|--------------------|-----------------------------------------------------------|
| Mukono DFI         |                    |                                                           |
| Main Plan (MP)     | 1                  |                                                           |
| i i                | MUMP-01            | Location Map                                              |
| 2                  | MUMP-02            | General Layout Plan                                       |
| -                  | monii oz           |                                                           |
| Training Buildin   | gs (TB)            |                                                           |
| 3                  | MUTB-01            | General Plan of Buildings                                 |
| 4                  | MUTB-02            | Main Hall                                                 |
| 5                  | MUTB-03            | Classroom                                                 |
| 6                  | MUTB-04            | Dormitory                                                 |
| 7                  | MUTB-05            | Kitchen and Dining                                        |
| Agricultural Faci  | ilities (AF)       |                                                           |
| Rencultural Faci   | MUAF-01            | General Plan of Agricultural Facilities                   |
| 9                  | MUAF-02            | Net Shade House                                           |
| 10                 | MUAF-02<br>MUAF-03 | Cowshed                                                   |
| 11                 | MUAF-04            | Piggery                                                   |
| 12                 | MUAF-05            | Chicken House (Broiler Use)                               |
| 12                 | MUAF-06            | Chicken House (Laying Hen Use)                            |
| 13                 | MUAF-07            | Rabbit Hutch                                              |
| 15                 | MUAF-08            | Store                                                     |
| 1.7                | MOAI-00            | SIGE                                                      |
| Farm Road (FR)     |                    |                                                           |
| 16                 | MUFR-01            | General Plan of Farm Road                                 |
| 17                 | MUFR-02            | Tyoical Cross Section of Farm Road                        |
| 18                 | MUFR-03            | Typical Road Culvert                                      |
| Water Supply (W    | VS)                |                                                           |
| 19                 | MUWS-01            | General Plan of Water Supply Facilities                   |
| 20                 | MUWS-02            | Water Collecting Trench and Pond                          |
| 21                 | MUWS-03            | Pump Station                                              |
| 22                 | MUWS-04            | Deep Well and Pump Station                                |
| 23                 | MUWS-05            | Reservoir A                                               |
| 24                 | MUWS-06            | Pump Station (Reservoir A)                                |
| 25                 | MUWS-07            | Reservoir B                                               |
| 26                 | MUWS-08            | Elevated Water Tank (Drinking Water Use)                  |
| 27                 | MUWS-09            | Elevated Water Tank (Domestic Water Use)                  |
| Irrigation Facilit | ies (IF)           |                                                           |
| 28                 | MUIF-01            | General Plan of Irrigation Facilities and Flash/Check/Air |
| ~                  | •-                 | Release Valves and Irrigation Faucet                      |
| Land Reclamatio    | on (L.R.)          |                                                           |
| Lano reciamane     |                    |                                                           |