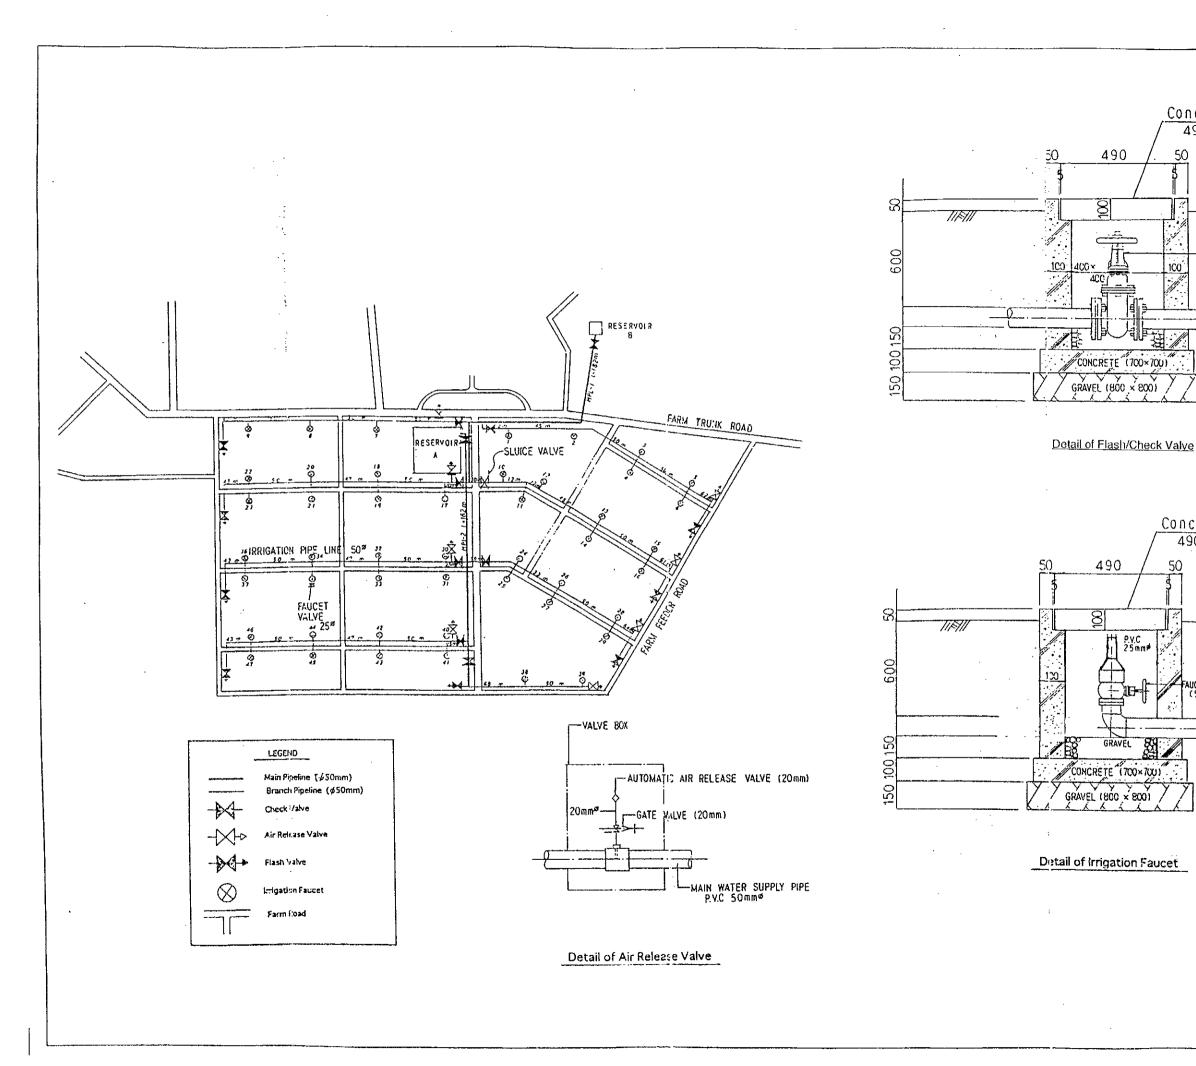

8 Basic Design Drawings

.

| No.                | Drawing No.        | Drawing Titles                                            |
|--------------------|--------------------|-----------------------------------------------------------|
| Mukono DFI         |                    |                                                           |
| Main Plan (MP)     | 1                  |                                                           |
| i i                | MUMP-01            | Location Map                                              |
| 2                  | MUMP-02            | General Layout Plan                                       |
| -                  | monii oz           |                                                           |
| Training Buildin   | gs (TB)            |                                                           |
| 3                  | MUTB-01            | General Plan of Buildings                                 |
| 4                  | MUTB-02            | Main Hall                                                 |
| 5                  | MUTB-03            | Classroom                                                 |
| 6                  | MUTB-04            | Dormitory                                                 |
| 7                  | MUTB-05            | Kitchen and Dining                                        |
| Agricultural Faci  | ilities (AF)       |                                                           |
| Rencultural Faci   | MUAF-01            | General Plan of Agricultural Facilities                   |
| 9                  | MUAF-02            | Net Shade House                                           |
| 10                 | MUAF-02<br>MUAF-03 | Cowshed                                                   |
| 11                 | MUAF-04            | Piggery                                                   |
| 12                 | MUAF-05            | Chicken House (Broiler Use)                               |
| 12                 | MUAF-06            | Chicken House (Laying Hen Use)                            |
| 13                 | MUAF-07            | Rabbit Hutch                                              |
| 15                 | MUAF-08            | Store                                                     |
| 1.7                | MOAI-00            | SIGE                                                      |
| Farm Road (FR)     |                    |                                                           |
| 16                 | MUFR-01            | General Plan of Farm Road                                 |
| 17                 | MUFR-02            | Tyoical Cross Section of Farm Road                        |
| 18                 | MUFR-03            | Typical Road Culvert                                      |
| Water Supply (W    | VS)                |                                                           |
| 19                 | MUWS-01            | General Plan of Water Supply Facilities                   |
| 20                 | MUWS-02            | Water Collecting Trench and Pond                          |
| 21                 | MUWS-03            | Pump Station                                              |
| 22                 | MUWS-04            | Deep Well and Pump Station                                |
| 23                 | MUWS-05            | Reservoir A                                               |
| 24                 | MUWS-06            | Pump Station (Reservoir A)                                |
| 25                 | MUWS-07            | Reservoir B                                               |
| 26                 | MUWS-08            | Elevated Water Tank (Drinking Water Use)                  |
| 27                 | MUWS-09            | Elevated Water Tank (Domestic Water Use)                  |
| Irrigation Facilit | ies (IF)           |                                                           |
| 28                 | MUIF-01            | General Plan of Irrigation Facilities and Flash/Check/Air |
| ~                  | •-                 | Release Valves and Irrigation Faucet                      |
| Land Reclamatio    | on (L.R.)          |                                                           |
| Lano reciamane     |                    |                                                           |