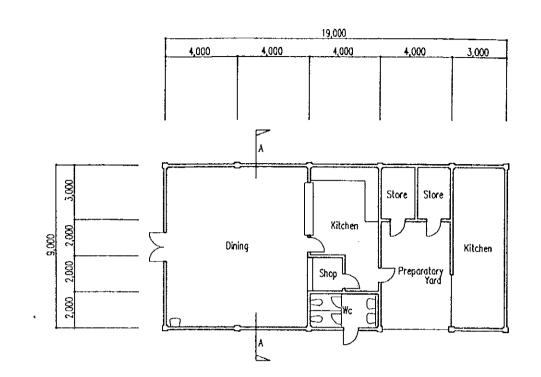

ELEVATION

|   | THE REPUBLIC OF UGANDA                                                              |  |  |  |  |  |
|---|-------------------------------------------------------------------------------------|--|--|--|--|--|
|   | THE PROJECT FOR IMPROVEMENT OF<br>AGRICULTURAL EXTENSION AND<br>TRAINING INSTITUTES |  |  |  |  |  |
| ļ | TITLE OF DRAWING<br>Training Buildings                                              |  |  |  |  |  |
|   | Kitchen and Dining                                                                  |  |  |  |  |  |
|   | DATE OCT. 1997 DRAWING NO. MUTB-05                                                  |  |  |  |  |  |
|   | NIPPON KOELCO., LTD. TOKYO, JAPAN                                                   |  |  |  |  |  |