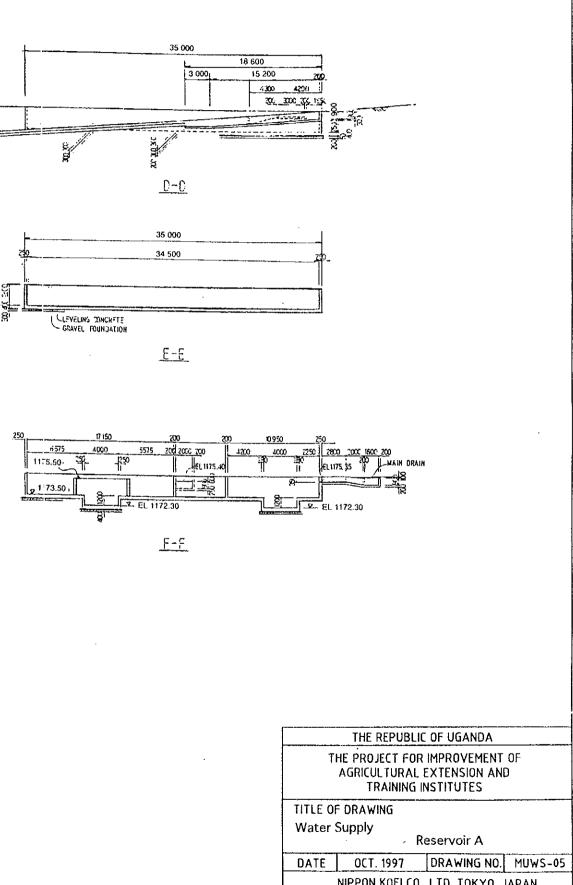

QUILET P.V.C# 50 DRAIN PIPE EV.C #200

SECTION 8-B

DETAIL OF COVER

|                   | THE REPUBLI     | C OF UGANDA                               |         |
|-------------------|-----------------|-------------------------------------------|---------|
| TI                |                 | IMPROVEMENT<br>EXTENSION AND<br>NSTITUTES |         |
| TITLE OF<br>Water |                 | leservoir B                               |         |
| DATE              | OCT. 1997       | DRAWING NO.                               | MUWS-07 |
|                   | NIPPON KOEI CO. | , LTD. TOKYO, J                           | APAN    |