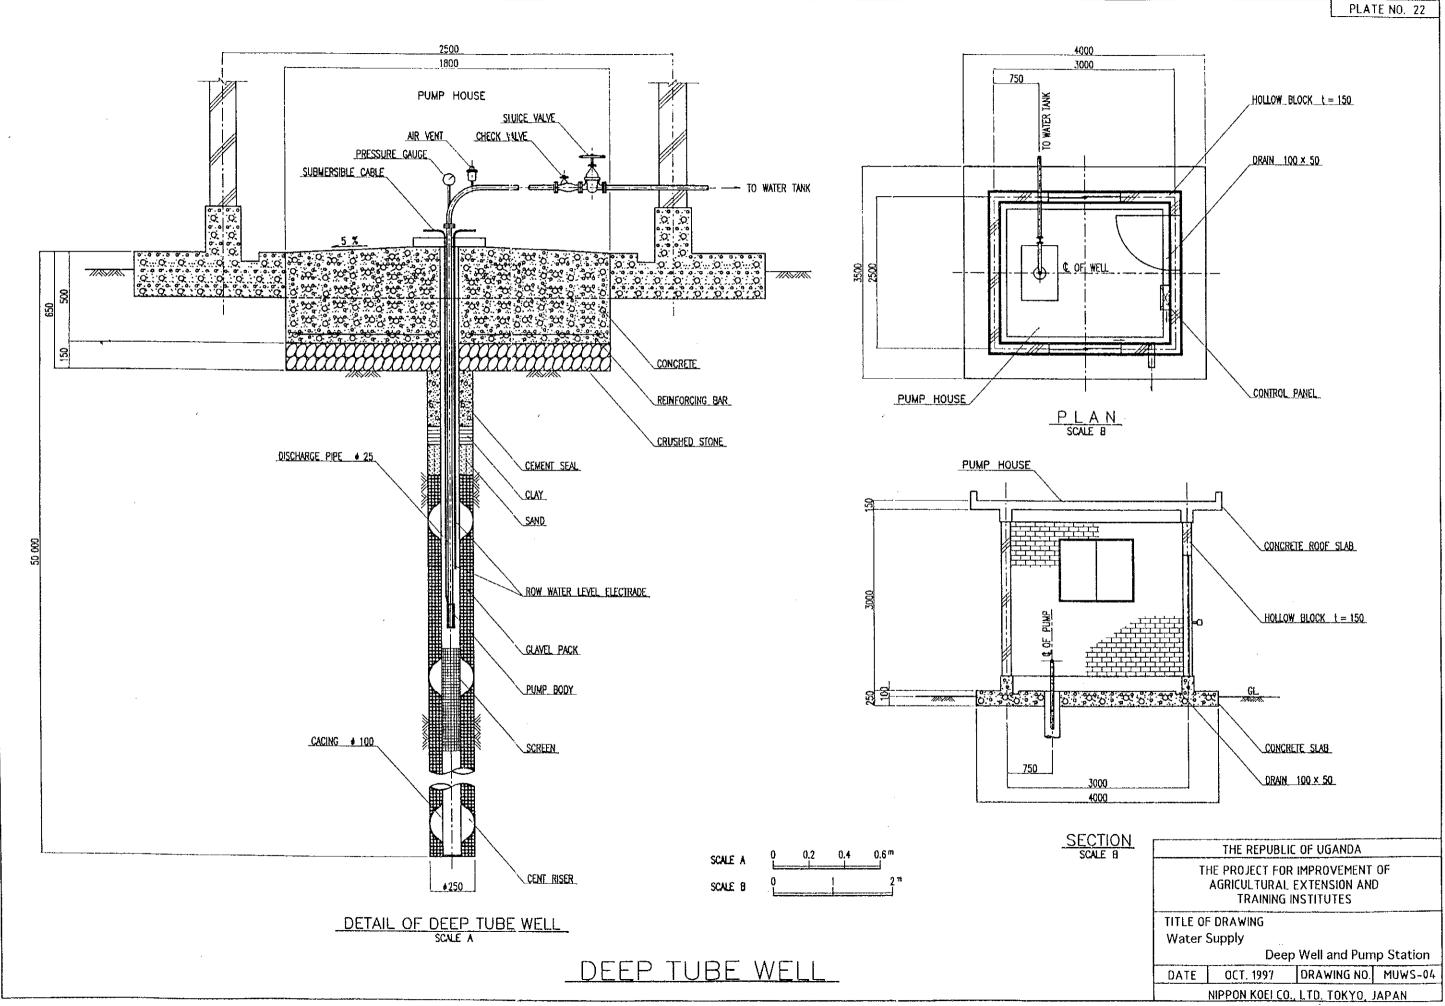

8 Basic Design Drawings

.

| No.                | Drawing No.        | Drawing Titles                                            |
|--------------------|--------------------|-----------------------------------------------------------|
| Mukono DFI         |                    |                                                           |
| Main Plan (MP)     | 1                  |                                                           |
| i i                | MUMP-01            | Location Map                                              |
| 2                  | MUMP-02            | General Layout Plan                                       |
| -                  | monii oz           |                                                           |
| Training Buildin   | gs (TB)            |                                                           |
| 3                  | MUTB-01            | General Plan of Buildings                                 |
| 4                  | MUTB-02            | Main Hall                                                 |
| 5                  | MUTB-03            | Classroom                                                 |
| 6                  | MUTB-04            | Dormitory                                                 |
| 7                  | MUTB-05            | Kitchen and Dining                                        |
| Agricultural Faci  | ilities (AF)       |                                                           |
| Rencultural Faci   | MUAF-01            | General Plan of Agricultural Facilities                   |
| 9                  | MUAF-02            | Net Shade House                                           |
| 10                 | MUAF-02<br>MUAF-03 | Cowshed                                                   |
| 11                 | MUAF-04            | Piggery                                                   |
| 12                 | MUAF-05            | Chicken House (Broiler Use)                               |
| 12                 | MUAF-06            | Chicken House (Laying Hen Use)                            |
| 13                 | MUAF-07            | Rabbit Hutch                                              |
| 15                 | MUAF-08            | Store                                                     |
| 1.7                | MOAI-00            | SIGE                                                      |
| Farm Road (FR)     |                    |                                                           |
| 16                 | MUFR-01            | General Plan of Farm Road                                 |
| 17                 | MUFR-02            | Tyoical Cross Section of Farm Road                        |
| 18                 | MUFR-03            | Typical Road Culvert                                      |
| Water Supply (W    | VS)                |                                                           |
| 19                 | MUWS-01            | General Plan of Water Supply Facilities                   |
| 20                 | MUWS-02            | Water Collecting Trench and Pond                          |
| 21                 | MUWS-03            | Pump Station                                              |
| 22                 | MUWS-04            | Deep Well and Pump Station                                |
| 23                 | MUWS-05            | Reservoir A                                               |
| 24                 | MUWS-06            | Pump Station (Reservoir A)                                |
| 25                 | MUWS-07            | Reservoir B                                               |
| 26                 | MUWS-08            | Elevated Water Tank (Drinking Water Use)                  |
| 27                 | MUWS-09            | Elevated Water Tank (Domestic Water Use)                  |
| Irrigation Facilit | ies (IF)           |                                                           |
| 28                 | MUIF-01            | General Plan of Irrigation Facilities and Flash/Check/Air |
| ~                  | •-                 | Release Valves and Irrigation Faucet                      |
| Land Reclamatio    | on (L.R.)          |                                                           |
| Lano reciamane     |                    |                                                           |