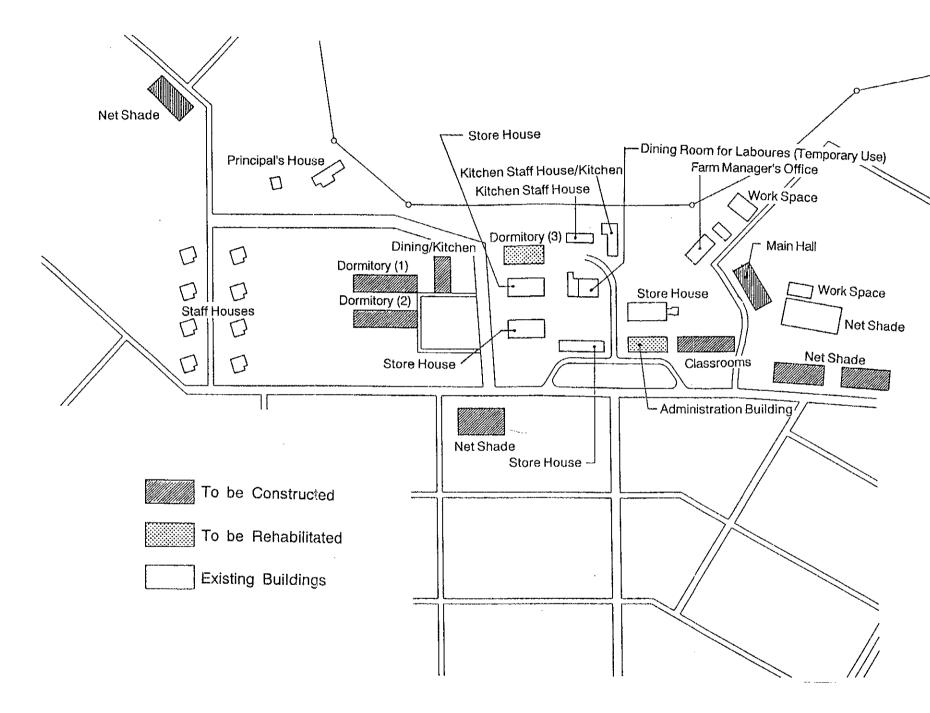

General Layout Plan DATE OCT. 1997 DRAWING NO. MUMP 62 NIPPON KOELCO, LID. TOKYO, JAPAN

1

.

|                                    | THE REPUBLIC                                                                        | OF UGANDA |  |  |  |  |
|------------------------------------|-------------------------------------------------------------------------------------|-----------|--|--|--|--|
| Т                                  | THE PROJECT FOR IMPROVEMENT OF<br>AGRICULTURAL EXTENSION AND<br>TRAINING INSTITUTES |           |  |  |  |  |
| 1                                  | TITLE OF DRAWING<br>Training Buildings<br>General Plan of Buildings                 |           |  |  |  |  |
| DATE                               | DATE OCT. 1997 DRAWING NO. MUTB-01                                                  |           |  |  |  |  |
| NIPPON KOEI CO., LTD. TOKYO, JAPAN |                                                                                     |           |  |  |  |  |