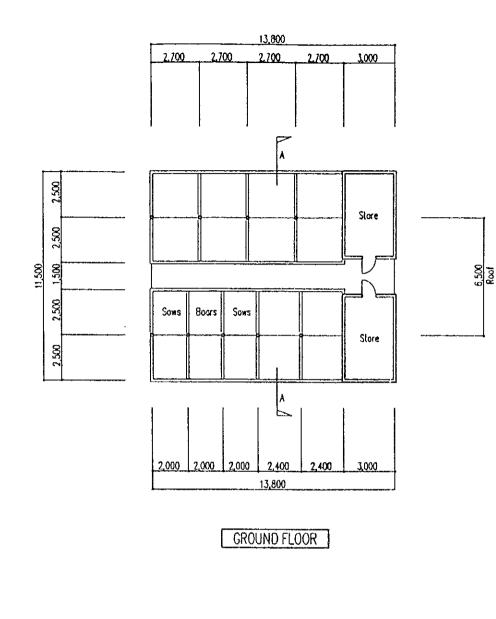

Call Pen Pił Young Stock Daily Cows ſ Office Oxen Cubicles Store Store \_Wilking Place A 5 1,200X8=9,600 1,200 2,400 2,400 2,400 3,000 21,000

.

ŝ

8

A-A SECTION

FRONTELEVATION

|                                                                                     | THE REPUBLIC OF UGANDA            |             |         |  |
|-------------------------------------------------------------------------------------|-----------------------------------|-------------|---------|--|
| THE PROJECT FOR IMPROVEMENT OF<br>AGRICULTURAL EXTENSION AND<br>TRAINING INSTITUTES |                                   |             |         |  |
| TITLE OF                                                                            | DRAWING                           |             |         |  |
| Agricul                                                                             | tural Facilities                  |             |         |  |
| Cowshed                                                                             |                                   |             |         |  |
| DATE                                                                                | OCT. 1997                         | DRAWING NO. | MUAF-03 |  |
|                                                                                     | NIPPON KOELCO., LTD. TOKYO, JAPAN |             |         |  |
|                                                                                     |                                   |             |         |  |