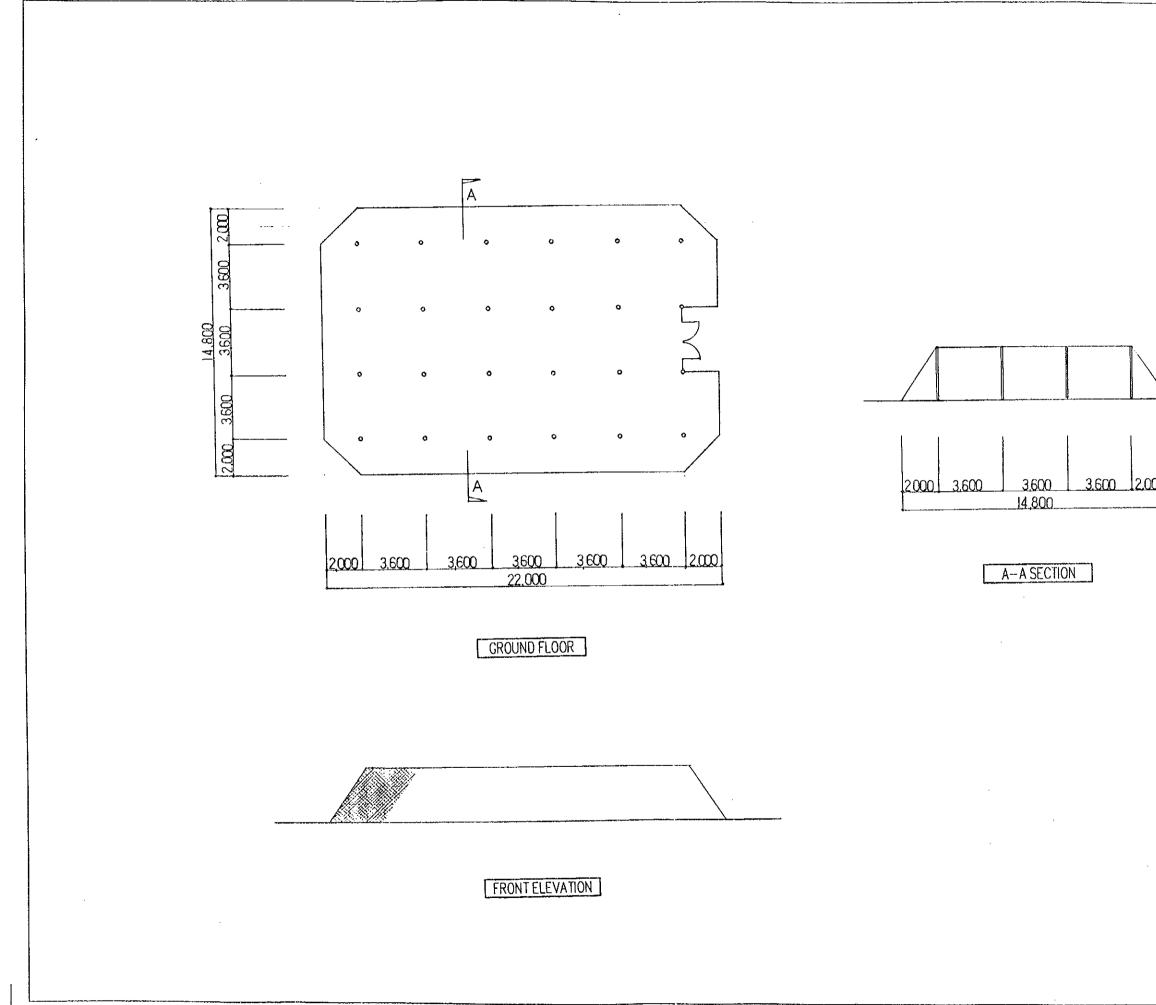

8 Basic Design Drawings

.

| No.                | Drawing No.        | Drawing Titles                                            |
|--------------------|--------------------|-----------------------------------------------------------|
| Mukono DFI         |                    |                                                           |
| Main Plan (MP)     | 1                  |                                                           |
| i i                | MUMP-01            | Location Map                                              |
| 2                  | MUMP-02            | General Layout Plan                                       |
| -                  | monii oz           |                                                           |
| Training Buildin   | gs (TB)            |                                                           |
| 3                  | MUTB-01            | General Plan of Buildings                                 |
| 4                  | MUTB-02            | Main Hall                                                 |
| 5                  | MUTB-03            | Classroom                                                 |
| 6                  | MUTB-04            | Dormitory                                                 |
| 7                  | MUTB-05            | Kitchen and Dining                                        |
| Agricultural Faci  | ilities (AF)       |                                                           |
| Rencultural Faci   | MUAF-01            | General Plan of Agricultural Facilities                   |
| 9                  | MUAF-02            | Net Shade House                                           |
| 10                 | MUAF-02<br>MUAF-03 | Cowshed                                                   |
| 11                 | MUAF-04            | Piggery                                                   |
| 12                 | MUAF-05            | Chicken House (Broiler Use)                               |
| 12                 | MUAF-06            | Chicken House (Laying Hen Use)                            |
| 13                 | MUAF-07            | Rabbit Hutch                                              |
| 15                 | MUAF-08            | Store                                                     |
| 1.7                | MOAI-00            | SIGE                                                      |
| Farm Road (FR)     |                    |                                                           |
| 16                 | MUFR-01            | General Plan of Farm Road                                 |
| 17                 | MUFR-02            | Tyoical Cross Section of Farm Road                        |
| 18                 | MUFR-03            | Typical Road Culvert                                      |
| Water Supply (W    | VS)                |                                                           |
| 19                 | MUWS-01            | General Plan of Water Supply Facilities                   |
| 20                 | MUWS-02            | Water Collecting Trench and Pond                          |
| 21                 | MUWS-03            | Pump Station                                              |
| 22                 | MUWS-04            | Deep Well and Pump Station                                |
| 23                 | MUWS-05            | Reservoir A                                               |
| 24                 | MUWS-06            | Pump Station (Reservoir A)                                |
| 25                 | MUWS-07            | Reservoir B                                               |
| 26                 | MUWS-08            | Elevated Water Tank (Drinking Water Use)                  |
| 27                 | MUWS-09            | Elevated Water Tank (Domestic Water Use)                  |
| Irrigation Facilit | ies (IF)           |                                                           |
| 28                 | MUIF-01            | General Plan of Irrigation Facilities and Flash/Check/Air |
| ~                  | •-                 | Release Valves and Irrigation Faucet                      |
| Land Reclamatio    | on (L.R.)          |                                                           |
| Lano reciamane     |                    |                                                           |