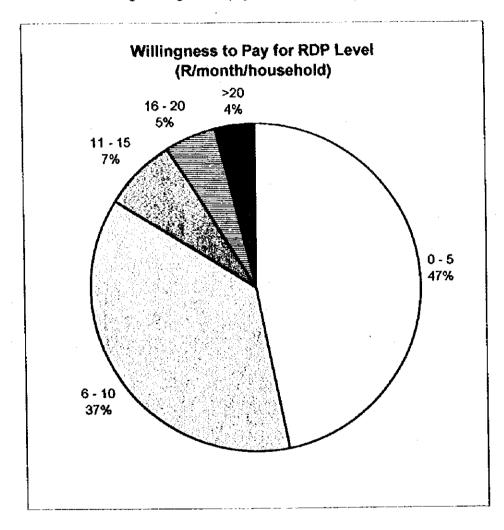

| 29: How much would you be willing to pay for water per month, if it is clean and  |
|-----------------------------------------------------------------------------------|
| afe and supplied by means of a standpipe within a cartage distance of 200 m from  |
| your house?                                                                       |
| R                                                                                 |
| Q10: How much would you be willing to pay for water per month, if it is clean and |
| safe and supplied by means of a yard connection (located in the frontyard or      |
| backyard of your house)?                                                          |
| R                                                                                 |
| Q11: Which is your priority, water or sanitation (toilet)?                        |
| □Water                                                                            |
| ☐ Sanitation                                                                      |
| Q12: Are you aware of any diseases which you think are related to a poor quality  |
| of water used in your community?                                                  |
| □Yes                                                                              |
| (Describe briefly the symptoms below)                                             |
|                                                                                   |
|                                                                                   |
|                                                                                   |
| □N <sub>0</sub>                                                                   |

### A.2 NORTH MANKWE FEASIBILITY STUDY AREA

| • | Data Obtained from Questionnaire Survey                                  | A.2-1  |
|---|--------------------------------------------------------------------------|--------|
| • | Gender of those Participating in the Survey                              | A.2-3  |
| • | Size of Household                                                        | A.2-4  |
| • | Monthly Income Level                                                     | A.2-5  |
| • | Occupation                                                               | A.2-6  |
| • | Water Source                                                             | A.2-7  |
| • | Borehole Type                                                            | A.2-8  |
| • | Any Operational/Maintenance Problems with Borehole?                      | A.2-9  |
| • | Causes of Borehole Problems                                              | A.2-10 |
| ٠ | Monthly Water Consumption(1/month/household)                             | A.2-11 |
| • | Average Monthly Expense for Water (R/month/household)                    | A.2-12 |
| • | Average Monthly Expense for Borehole(R/month/household)                  | A.2-13 |
| • | Average Monthly Expense for Water Vendor(R/month/household)              | A.2-14 |
| • | Who is Your Family is Generally Responsible for the Management of Water? | A.2-15 |
| • | Average Willingness to Pay(R/month/household)                            | A.2-16 |
| • | Willingness to Pay for RDP Level of Service                              | A.2-17 |
| • | Willingness to Pay for Yard Connection Level of Service                  | A.2-18 |
| • | Which is Your Priority, Water or Sanitation?                             | A.2-19 |
| • | Awareness of Water Related Diseases                                      | A.2-20 |
| • | Comparison of Current Expense and Willingness to Pay(R/month/household)  | A.2-21 |