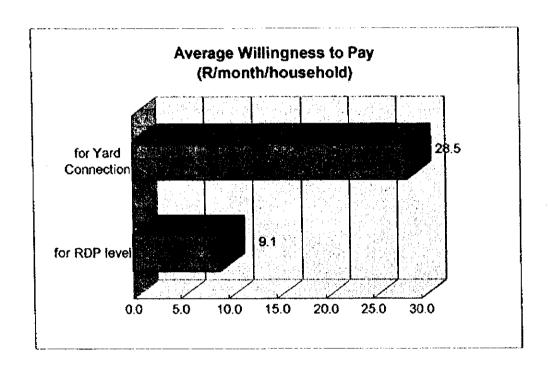

| 29: How much would you be willing to pay for water per month, if it is clean and  |
|-----------------------------------------------------------------------------------|
| afe and supplied by means of a standpipe within a cartage distance of 200 m from  |
| your house?                                                                       |
| R                                                                                 |
| Q10: How much would you be willing to pay for water per month, if it is clean and |
| safe and supplied by means of a yard connection (located in the frontyard or      |
| backyard of your house)?                                                          |
| R                                                                                 |
| Q11: Which is your priority, water or sanitation (toilet)?                        |
| □Water                                                                            |
| ☐ Sanitation                                                                      |
| Q12: Are you aware of any diseases which you think are related to a poor quality  |
| of water used in your community?                                                  |
| □Yes                                                                              |
| (Describe briefly the symptoms below)                                             |
|                                                                                   |
|                                                                                   |
|                                                                                   |
| □N <sub>0</sub>                                                                   |

### A.2 NORTH MANKWE FEASIBILITY STUDY AREA

| • | Data Obtained from Questionnaire Survey                                  | A.2-1  |
|---|--------------------------------------------------------------------------|--------|
| • | Gender of those Participating in the Survey                              | A.2-3  |
| • | Size of Household                                                        | A.2-4  |
| • | Monthly Income Level                                                     | A.2-5  |
| • | Occupation                                                               | A.2-6  |
| • | Water Source                                                             | A.2-7  |
| • | Borehole Type                                                            | A.2-8  |
| • | Any Operational/Maintenance Problems with Borehole?                      | A.2-9  |
| • | Causes of Borehole Problems                                              | A.2-10 |
| ٠ | Monthly Water Consumption(1/month/household)                             | A.2-11 |
| • | Average Monthly Expense for Water (R/month/household)                    | A.2-12 |
| • | Average Monthly Expense for Borehole(R/month/household)                  | A.2-13 |
| • | Average Monthly Expense for Water Vendor(R/month/household)              | A.2-14 |
| • | Who is Your Family is Generally Responsible for the Management of Water? | A.2-15 |
| • | Average Willingness to Pay(R/month/household)                            | A.2-16 |
| • | Willingness to Pay for RDP Level of Service                              | A.2-17 |
| • | Willingness to Pay for Yard Connection Level of Service                  | A.2-18 |
| • | Which is Your Priority, Water or Sanitation?                             | A.2-19 |
| • | Awareness of Water Related Diseases                                      | A.2-20 |
| • | Comparison of Current Expense and Willingness to Pay(R/month/household)  | A.2-21 |