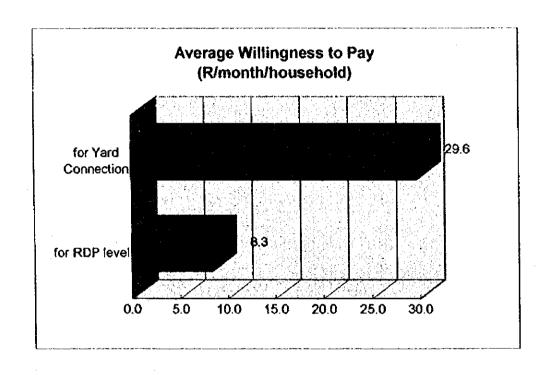

| 29: How much would you be willing to pay for water per month, if it is clean and  |
|-----------------------------------------------------------------------------------|
| afe and supplied by means of a standpipe within a cartage distance of 200 m from  |
| your house?                                                                       |
| R                                                                                 |
| Q10: How much would you be willing to pay for water per month, if it is clean and |
| safe and supplied by means of a yard connection (located in the frontyard or      |
| backyard of your house)?                                                          |
| R                                                                                 |
| Q11: Which is your priority, water or sanitation (toilet)?                        |
| □Water                                                                            |
| ☐ Sanitation                                                                      |
| Q12: Are you aware of any diseases which you think are related to a poor quality  |
| of water used in your community?                                                  |
| □Yes                                                                              |
| (Describe briefly the symptoms below)                                             |
|                                                                                   |
|                                                                                   |
|                                                                                   |
| □N <sub>0</sub>                                                                   |

### A.2 NORTH MANKWE FEASIBILITY STUDY AREA

| • | Data Obtained from Questionnaire Survey                                  | A.2-1  |
|---|--------------------------------------------------------------------------|--------|
| • | Gender of those Participating in the Survey                              | A.2-3  |
| • | Size of Household                                                        | A.2-4  |
| • | Monthly Income Level                                                     | A.2-5  |
| • | Occupation                                                               | A.2-6  |
| • | Water Source                                                             | A.2-7  |
| • | Borehole Type                                                            | A.2-8  |
| • | Any Operational/Maintenance Problems with Borehole?                      | A.2-9  |
| • | Causes of Borehole Problems                                              | A.2-10 |
| ٠ | Monthly Water Consumption(1/month/household)                             | A.2-11 |
| • | Average Monthly Expense for Water (R/month/household)                    | A.2-12 |
| • | Average Monthly Expense for Borehole(R/month/household)                  | A.2-13 |
| • | Average Monthly Expense for Water Vendor(R/month/household)              | A.2-14 |
| • | Who is Your Family is Generally Responsible for the Management of Water? | A.2-15 |
| • | Average Willingness to Pay(R/month/household)                            | A.2-16 |
| • | Willingness to Pay for RDP Level of Service                              | A.2-17 |
| • | Willingness to Pay for Yard Connection Level of Service                  | A.2-18 |
| • | Which is Your Priority, Water or Sanitation?                             | A.2-19 |
| • | Awareness of Water Related Diseases                                      | A.2-20 |
| • | Comparison of Current Expense and Willingness to Pay(R/month/household)  | A.2-21 |