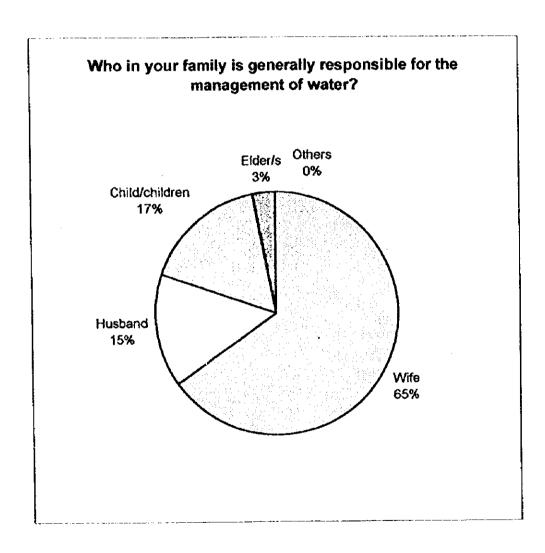

| Q4: Do you ha    | ve any o   | operational/maintenance problems with your borehole (for    |
|------------------|------------|-------------------------------------------------------------|
| borehole users o | nly)?      |                                                             |
| □No              |            |                                                             |
| □Yes:            | •          |                                                             |
|                  | []Quite    | often                                                       |
|                  | □Ofter     | า                                                           |
|                  | □Only      | once in a white                                             |
|                  |            | Causes of the problems:                                     |
|                  |            | ☐Drying up (No groundwater)                                 |
|                  |            | ☐ Mechanical Problems                                       |
|                  |            | ☐Power failure (electric motor drive only)                  |
|                  |            | ☐No money to buy fuel (diesel drive only)                   |
|                  |            | ☐Other reasons (Specify)                                    |
|                  |            |                                                             |
| Q5: How much     | water      | does your household consume a month, including water for    |
| drinking.        |            |                                                             |
| . *********      | ********** | litres/month                                                |
|                  |            |                                                             |
| Q6: How much     | do you     | spend a month to get water?                                 |
| Boreho           | le         | R/month                                                     |
| Water '          | Vendor     | R/month                                                     |
| Others           |            | R/month                                                     |
|                  |            |                                                             |
| Q7 :To whom a    | ire you j  | paying and on what basis the amount is determined (only for |
| borehole users   | who are    | paying for water they use)?                                 |
| To who           | om :       | ***************************************                     |
| On Wi            | hat Basis  | \$                                                          |
| *********        |            |                                                             |
|                  |            |                                                             |
| Q8: Who in       | your fan   | nily is generally responsible for the management of water   |
| (making water    | always :   | available at home by means of fetching or buying)?          |
| □Wif             | e          |                                                             |
| □Hus             | band       |                                                             |
| □Chi             | ld/ebildr  | en                                                          |
| □Eide            | er/s       |                                                             |
| □Oth             | ers (Spe   | cify)                                                       |

### A.2 NORTH MANKWE FEASIBILITY STUDY AREA

| • | Data Obtained from Questionnaire Survey                                  | A.2-1  |
|---|--------------------------------------------------------------------------|--------|
| • | Gender of those Participating in the Survey                              | A.2-3  |
| • | Size of Household                                                        | A.2-4  |
| • | Monthly Income Level                                                     | A.2-5  |
| • | Occupation                                                               | A.2-6  |
| • | Water Source                                                             | A.2-7  |
| • | Borehole Type                                                            | A.2-8  |
| • | Any Operational/Maintenance Problems with Borehole?                      | A.2-9  |
| • | Causes of Borehole Problems                                              | A.2-10 |
| ٠ | Monthly Water Consumption(1/month/household)                             | A.2-11 |
| • | Average Monthly Expense for Water (R/month/household)                    | A.2-12 |
| • | Average Monthly Expense for Borehole(R/month/household)                  | A.2-13 |
| • | Average Monthly Expense for Water Vendor(R/month/household)              | A.2-14 |
| • | Who is Your Family is Generally Responsible for the Management of Water? | A.2-15 |
| • | Average Willingness to Pay(R/month/household)                            | A.2-16 |
| • | Willingness to Pay for RDP Level of Service                              | A.2-17 |
| • | Willingness to Pay for Yard Connection Level of Service                  | A.2-18 |
| • | Which is Your Priority, Water or Sanitation?                             | A.2-19 |
| • | Awareness of Water Related Diseases                                      | A.2-20 |
| • | Comparison of Current Expense and Willingness to Pay(R/month/household)  | A.2-21 |