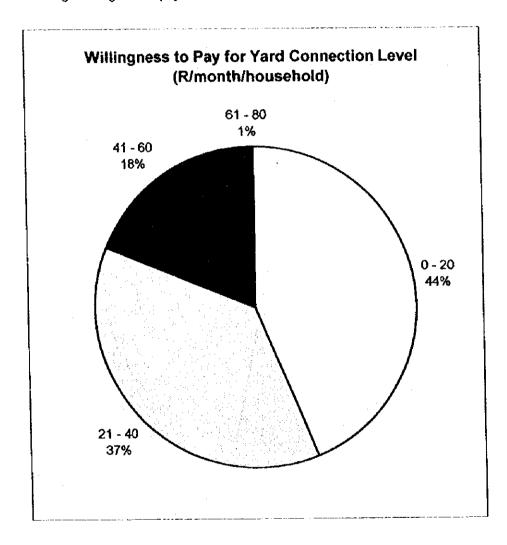

| 29: How much would you be willing to pay for water per month, if it is clean and  |
|-----------------------------------------------------------------------------------|
| afe and supplied by means of a standpipe within a cartage distance of 200 m from  |
| your house?                                                                       |
| R                                                                                 |
| Q10: How much would you be willing to pay for water per month, if it is clean and |
| safe and supplied by means of a yard connection (located in the frontyard or      |
| backyard of your house)?                                                          |
| R                                                                                 |
| Q11: Which is your priority, water or sanitation (toilet)?                        |
| □Water                                                                            |
| ☐ Sanitation                                                                      |
| Q12: Are you aware of any diseases which you think are related to a poor quality  |
| of water used in your community?                                                  |
| □Yes                                                                              |
| (Describe briefly the symptoms below)                                             |
|                                                                                   |
|                                                                                   |
|                                                                                   |
| □N <sub>0</sub>                                                                   |

### A.2 NORTH MANKWE FEASIBILITY STUDY AREA

| • | Data Obtained from Questionnaire Survey                                  | A.2-1  |
|---|--------------------------------------------------------------------------|--------|
| • | Gender of those Participating in the Survey                              | A.2-3  |
| • | Size of Household                                                        | A.2-4  |
| • | Monthly Income Level                                                     | A.2-5  |
| • | Occupation                                                               | A.2-6  |
| • | Water Source                                                             | A.2-7  |
| • | Borehole Type                                                            | A.2-8  |
| • | Any Operational/Maintenance Problems with Borehole?                      | A.2-9  |
| • | Causes of Borehole Problems                                              | A.2-10 |
| ٠ | Monthly Water Consumption(1/month/household)                             | A.2-11 |
| • | Average Monthly Expense for Water (R/month/household)                    | A.2-12 |
| • | Average Monthly Expense for Borehole(R/month/household)                  | A.2-13 |
| • | Average Monthly Expense for Water Vendor(R/month/household)              | A.2-14 |
| • | Who is Your Family is Generally Responsible for the Management of Water? | A.2-15 |
| • | Average Willingness to Pay(R/month/household)                            | A.2-16 |
| • | Willingness to Pay for RDP Level of Service                              | A.2-17 |
| • | Willingness to Pay for Yard Connection Level of Service                  | A.2-18 |
| • | Which is Your Priority, Water or Sanitation?                             | A.2-19 |
| • | Awareness of Water Related Diseases                                      | A.2-20 |
| • | Comparison of Current Expense and Willingness to Pay(R/month/household)  | A.2-21 |