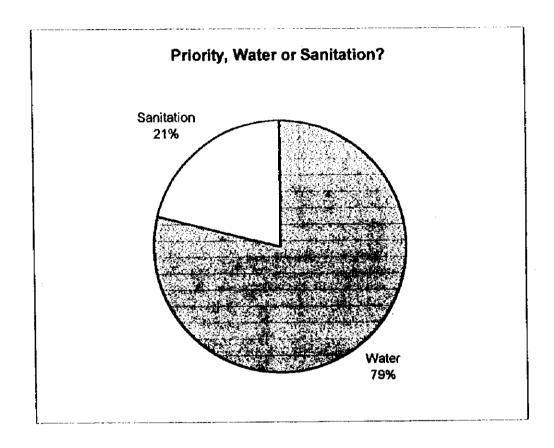

| 29: How much would you be willing to pay for water per month, if it is clean and  |
|-----------------------------------------------------------------------------------|
| afe and supplied by means of a standpipe within a cartage distance of 200 m from  |
| your house?                                                                       |
| R                                                                                 |
| Q10: How much would you be willing to pay for water per month, if it is clean and |
| safe and supplied by means of a yard connection (located in the frontyard or      |
| backyard of your house)?                                                          |
| R                                                                                 |
| Q11: Which is your priority, water or sanitation (toilet)?                        |
| □Water                                                                            |
| ☐ Sanitation                                                                      |
| Q12: Are you aware of any diseases which you think are related to a poor quality  |
| of water used in your community?                                                  |
| □Yes                                                                              |
| (Describe briefly the symptoms below)                                             |
|                                                                                   |
|                                                                                   |
|                                                                                   |
| □N <sub>0</sub>                                                                   |

### A.2 NORTH MANKWE FEASIBILITY STUDY AREA

| • | Data Obtained from Questionnaire Survey                                  | A.2-1  |
|---|--------------------------------------------------------------------------|--------|
| • | Gender of those Participating in the Survey                              | A.2-3  |
| • | Size of Household                                                        | A.2-4  |
| • | Monthly Income Level                                                     | A.2-5  |
| • | Occupation                                                               | A.2-6  |
| • | Water Source                                                             | A.2-7  |
| • | Borehole Type                                                            | A.2-8  |
| • | Any Operational/Maintenance Problems with Borehole?                      | A.2-9  |
| • | Causes of Borehole Problems                                              | A.2-10 |
| ٠ | Monthly Water Consumption(1/month/household)                             | A.2-11 |
| • | Average Monthly Expense for Water (R/month/household)                    | A.2-12 |
| • | Average Monthly Expense for Borehole(R/month/household)                  | A.2-13 |
| • | Average Monthly Expense for Water Vendor(R/month/household)              | A.2-14 |
| • | Who is Your Family is Generally Responsible for the Management of Water? | A.2-15 |
| • | Average Willingness to Pay(R/month/household)                            | A.2-16 |
| • | Willingness to Pay for RDP Level of Service                              | A.2-17 |
| • | Willingness to Pay for Yard Connection Level of Service                  | A.2-18 |
| • | Which is Your Priority, Water or Sanitation?                             | A.2-19 |
| • | Awareness of Water Related Diseases                                      | A.2-20 |
| • | Comparison of Current Expense and Willingness to Pay(R/month/household)  | A.2-21 |