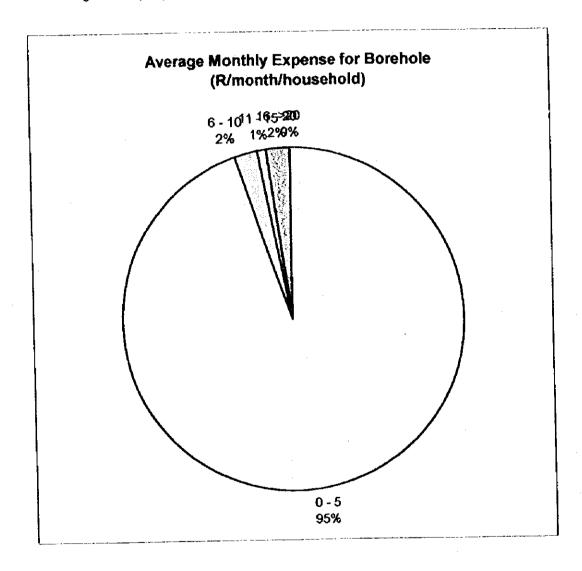

### A.2 NORTH MANKWE FEASIBILITY STUDY AREA

| • | Data Obtained from Questionnaire Survey                                  | A.2-1  |
|---|--------------------------------------------------------------------------|--------|
| • | Gender of those Participating in the Survey                              | A.2-3  |
| • | Size of Household                                                        | A.2-4  |
| • | Monthly Income Level                                                     | A.2-5  |
| • | Occupation                                                               | A.2-6  |
| • | Water Source                                                             | A.2-7  |
| • | Borehole Type                                                            | A.2-8  |
| • | Any Operational/Maintenance Problems with Borehole?                      | A.2-9  |
| • | Causes of Borehole Problems                                              | A.2-10 |
| ٠ | Monthly Water Consumption(1/month/household)                             | A.2-11 |
| • | Average Monthly Expense for Water (R/month/household)                    | A.2-12 |
| • | Average Monthly Expense for Borehole(R/month/household)                  | A.2-13 |
| • | Average Monthly Expense for Water Vendor(R/month/household)              | A.2-14 |
| • | Who is Your Family is Generally Responsible for the Management of Water? | A.2-15 |
| • | Average Willingness to Pay(R/month/household)                            | A.2-16 |
| • | Willingness to Pay for RDP Level of Service                              | A.2-17 |
| • | Willingness to Pay for Yard Connection Level of Service                  | A.2-18 |
| • | Which is Your Priority, Water or Sanitation?                             | A.2-19 |
| • | Awareness of Water Related Diseases                                      | A.2-20 |
| • | Comparison of Current Expense and Willingness to Pay(R/month/household)  | A.2-21 |