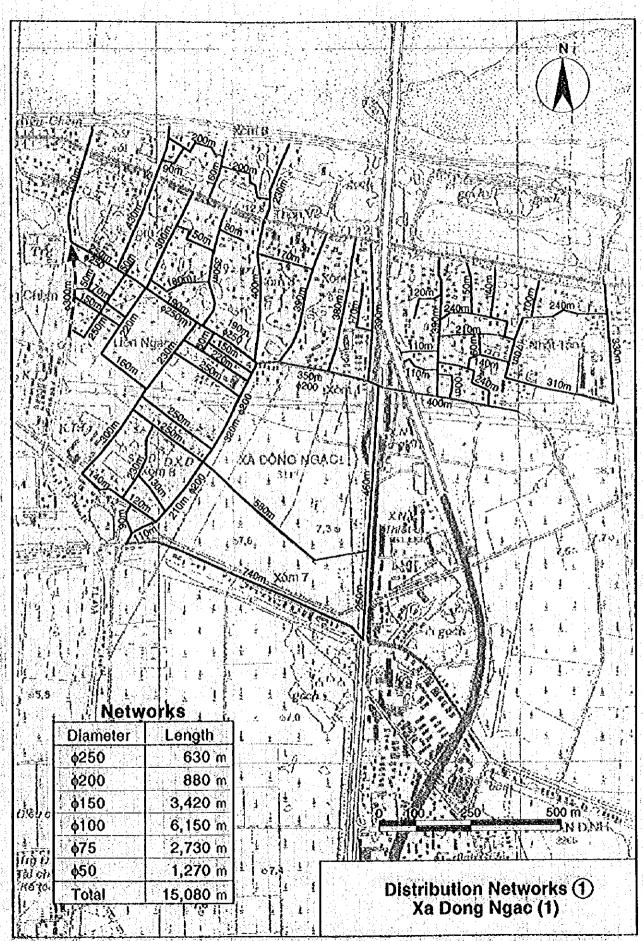

## **List of Distribution Networks**

| Nelwork         | ф250     | φ200    | φ150           | φ100           | φ75            | φ50     | Total<br>Distance |
|-----------------|----------|---------|----------------|----------------|----------------|---------|-------------------|
| ① Dong Ngac (1) | 630 m    | 880 m   | <b>3,420</b> m | <b>6,150</b> m | <b>2,730</b> m | 1,270 m | 15,080 m          |
| ② Thuy Phuong   |          | 210 m   | 940 m          | 1,690 m        | 750 m          | 370 m   | 3,960 m           |
| ③ Dong Ngac (2) |          |         | 1,360 m        | 2,660 m        | 1,180 m        | 590 m   | 5,790 m           |
| 4 Co nhue       |          | 2,050 m | 3,860 m        | 6,950 m        | 3,090 m        | 1,540 m | 17,490 m          |
| ⑤ My Dinh       | •        | 570 m   | 940 m          | 1,700 m        | 760 m          | 380 m   | 4,350 m           |
| 6 Me Tri (2)    | <u>.</u> | 720 m   | 1,050 m        | 1,900 m        | 840 m          | 420 m   | 4,930 m           |
| 7 Me Tri (1)    | 590 m    | 740 m   | 2,260 m        | <b>4,070</b> m | <b>1,810</b> m | 950 m   | 10,420 m          |
| (8) Others*     | -        |         | 1,650 m        | 2,980 m        | 1,320 m        | 660 m   | <b>6,610</b> m    |
| Total           | 1,220 m  | 5,170 m | 15,480 m       | 28,100 m       | 12,480 m       | 6,180 m | 68,630 m          |