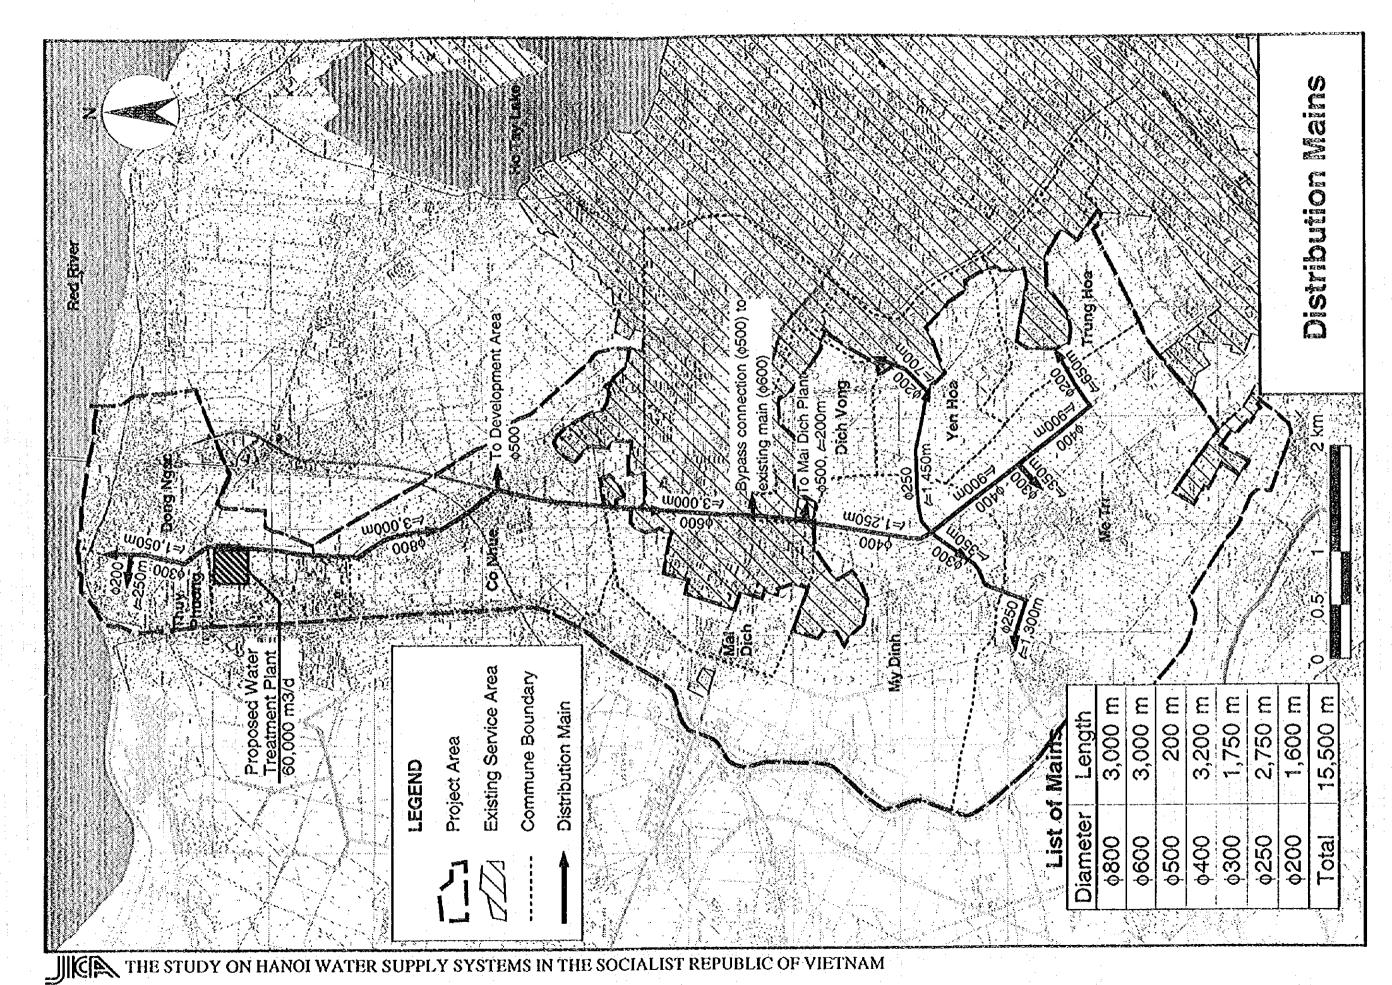

APPENDIX H-4 Distribution Networks

## **List of Distribution Networks**

| Nelwork         | ф250     | φ200    | φ150           | φ100           | φ75            | φ50     | Total<br>Distance |
|-----------------|----------|---------|----------------|----------------|----------------|---------|-------------------|
| ① Dong Ngac (1) | 630 m    | 880 m   | <b>3,420</b> m | <b>6,150</b> m | <b>2,730</b> m | 1,270 m | 15,080 m          |
| ② Thuy Phuong   |          | 210 m   | 940 m          | 1,690 m        | 750 m          | 370 m   | 3,960 m           |
| ③ Dong Ngac (2) |          |         | 1,360 m        | 2,660 m        | 1,180 m        | 590 m   | 5,790 m           |
| 4 Co nhue       |          | 2,050 m | 3,860 m        | 6,950 m        | 3,090 m        | 1,540 m | 17,490 m          |
| ⑤ My Dinh       | •        | 570 m   | 940 m          | 1,700 m        | 760 m          | 380 m   | 4,350 m           |
| 6 Me Tri (2)    | <u>.</u> | 720 m   | 1,050 m        | 1,900 m        | 840 m          | 420 m   | 4,930 m           |
| 7 Me Tri (1)    | 590 m    | 740 m   | 2,260 m        | <b>4,070</b> m | <b>1,810</b> m | 950 m   | 10,420 m          |
| (8) Others*     | -        |         | 1,650 m        | 2,980 m        | 1,320 m        | 660 m   | <b>6,610</b> m    |
| Total           | 1,220 m  | 5,170 m | 15,480 m       | 28,100 m       | 12,480 m       | 6,180 m | 68,630 m          |

Note: (3) Others consists of Dich Vong, Yen Hoa, Trung Hoa and Mai Dich. Most of their existing Inhabited areas have existing distribution pipelines. The networks mentioned in the above list are for future residential areas. Therefore, distances of the networks pipelines in the above list were estimated in proportion to population to be served.