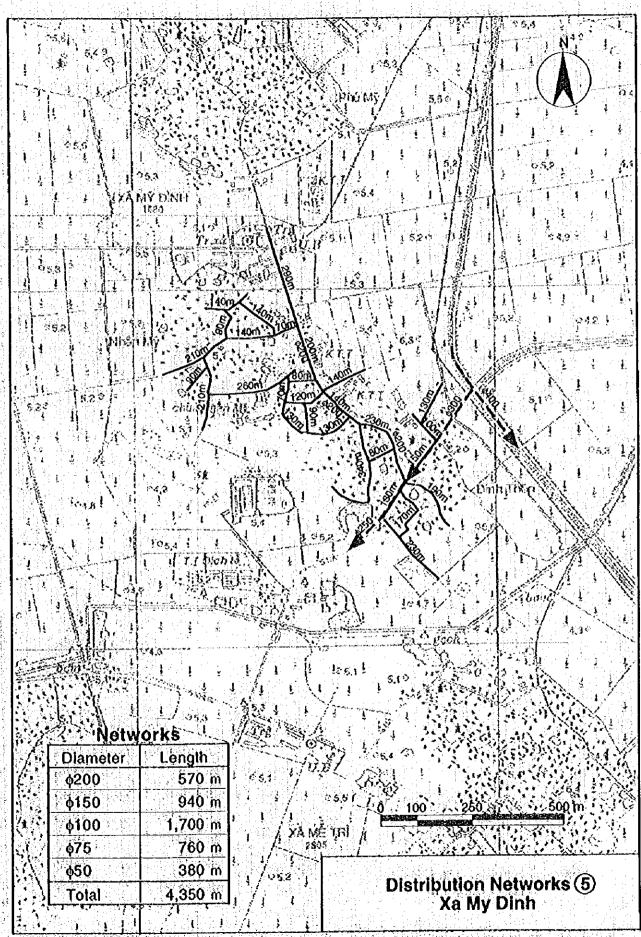

APPENDIX H-4 Distribution Networks

## **List of Distribution Networks**

| Nelwork         | ф250     | φ200    | φ150           | φ100           | φ75            | φ50     | Total<br>Distance |
|-----------------|----------|---------|----------------|----------------|----------------|---------|-------------------|
| ① Dong Ngac (1) | 630 m    | 880 m   | <b>3,420</b> m | <b>6,150</b> m | <b>2,730</b> m | 1,270 m | 15,080 m          |
| ② Thuy Phuong   |          | 210 m   | 940 m          | 1,690 m        | 750 m          | 370 m   | 3,960 m           |
| ③ Dong Ngac (2) |          |         | 1,360 m        | 2,660 m        | 1,180 m        | 590 m   | 5,790 m           |
| 4 Co nhue       |          | 2,050 m | 3,860 m        | 6,950 m        | 3,090 m        | 1,540 m | 17,490 m          |
| ⑤ My Dinh       | •        | 570 m   | 940 m          | 1,700 m        | 760 m          | 380 m   | 4,350 m           |
| 6 Me Tri (2)    | <u>.</u> | 720 m   | 1,050 m        | 1,900 m        | 840 m          | 420 m   | 4,930 m           |
| 7 Me Tri (1)    | 590 m    | 740 m   | 2,260 m        | <b>4,070</b> m | <b>1,810</b> m | 950 m   | 10,420 m          |
| (8) Others*     | -        |         | 1,650 m        | 2,980 m        | 1,320 m        | 660 m   | <b>6,610</b> m    |
| Total           | 1,220 m  | 5,170 m | 15,480 m       | 28,100 m       | 12,480 m       | 6,180 m | 68,630 m          |