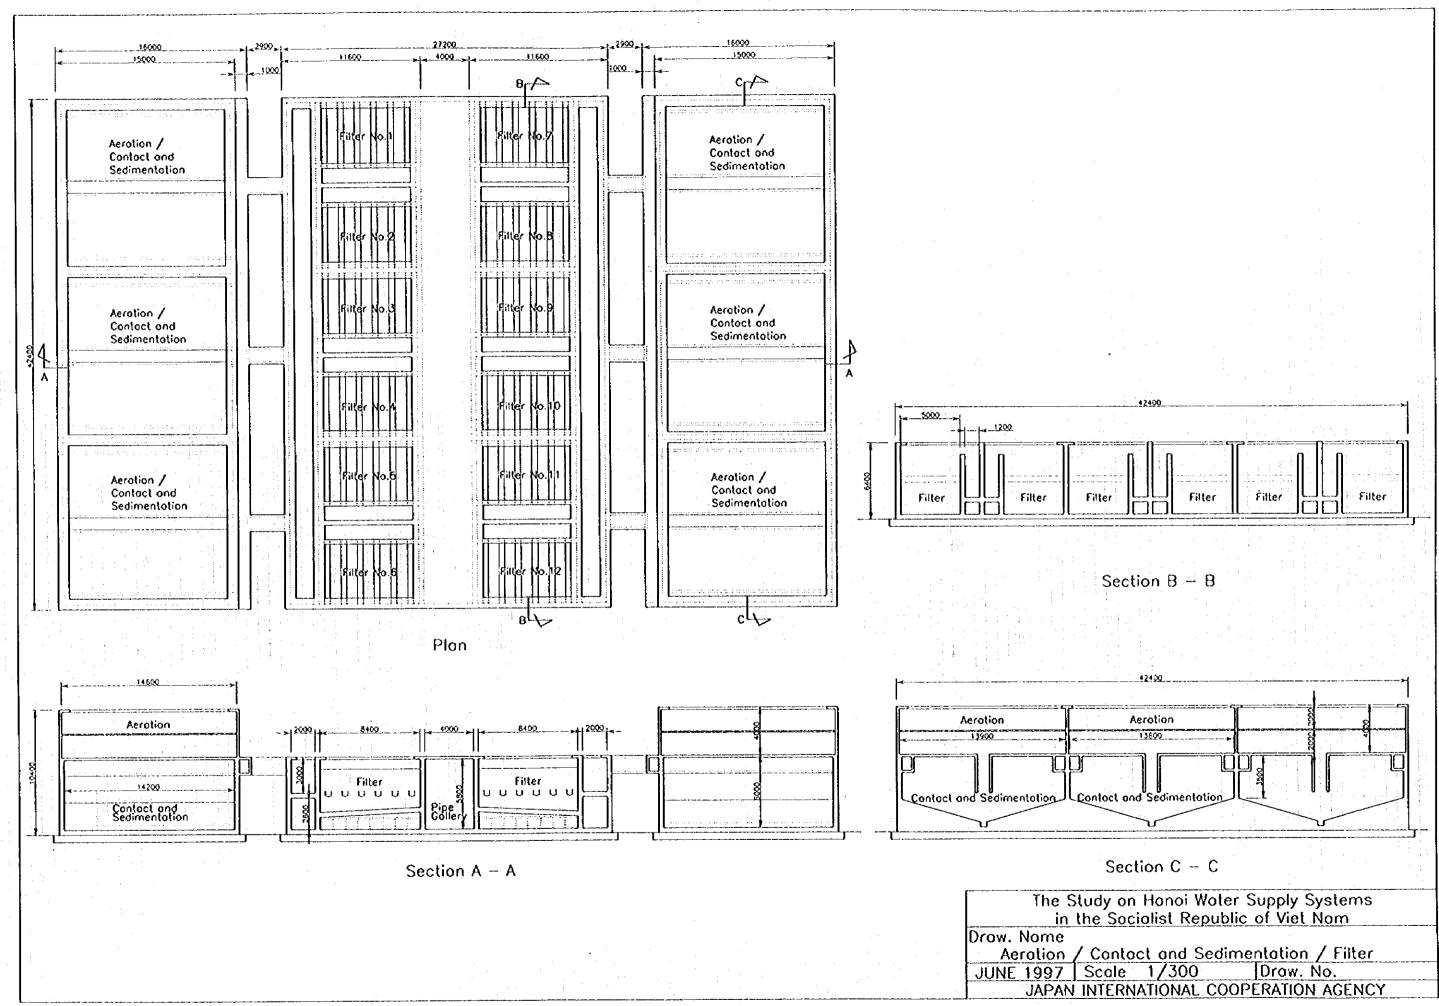

#### APPENDIX H-3 Water Treatment Plant

The Study on Hanoi Water Supply Systems
in the Socialist Republic of Viet Nam

Draw. Name Layout Plan of Treatment Plant
(Q=60,000 m3/d)

JUNE 1997 | Scale 1/1000 | Draw. No.
JAPAN INTERNATIONAL COOPERATION AGENCY

Plan

SLUDGE TREATMENT EQUIPMENT

Section B - B