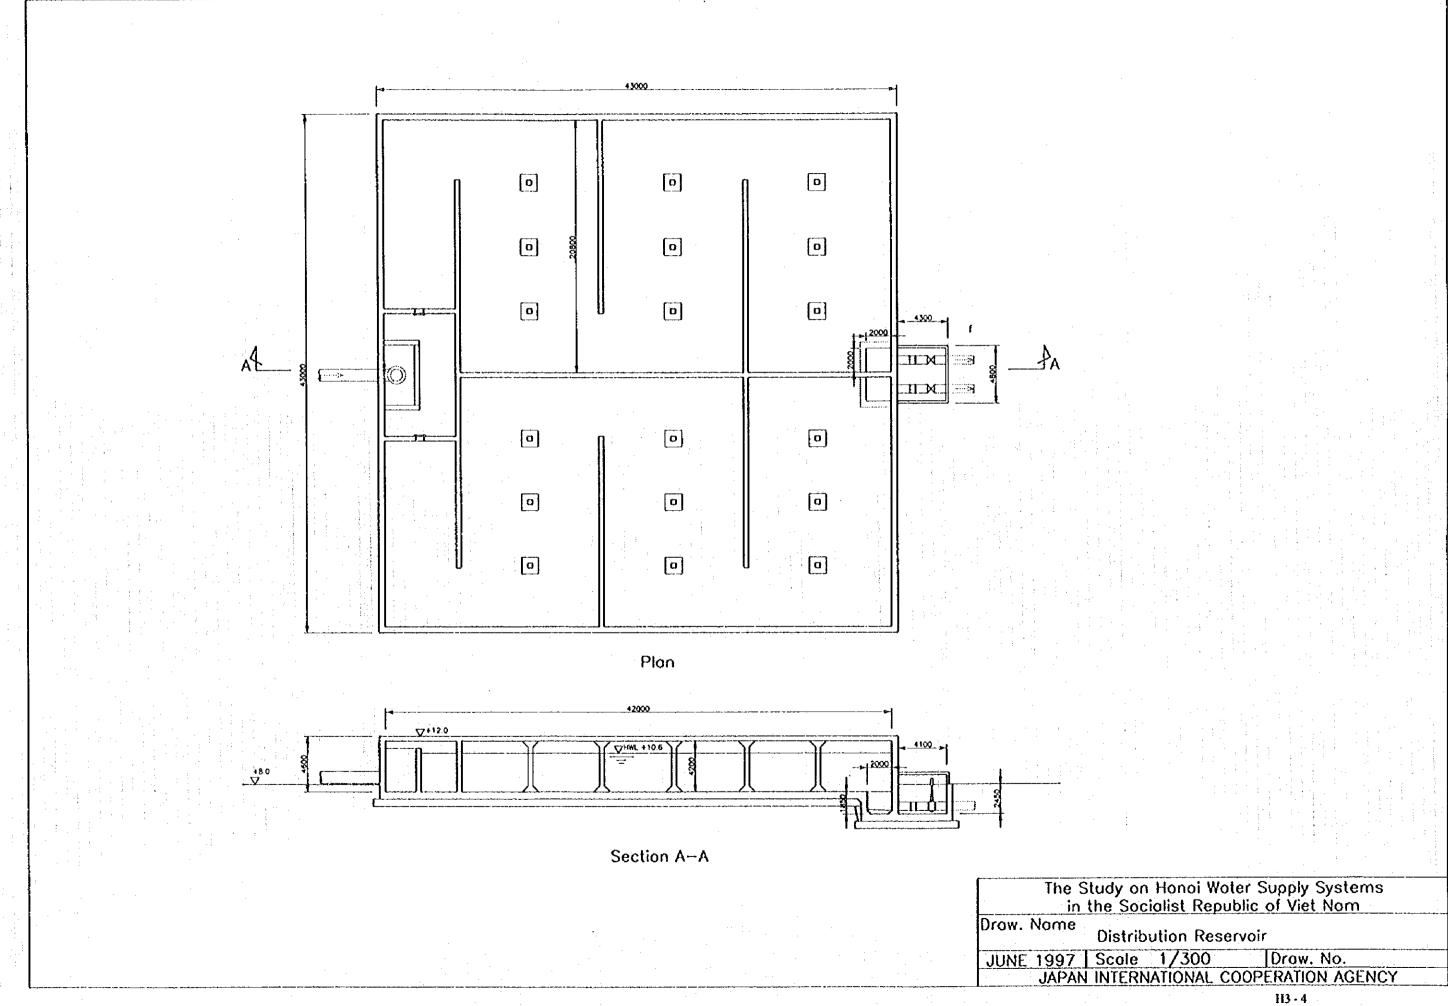

#### APPENDIX H-3 Water Treatment Plant

The Study on Hanoi Water Supply Systems
in the Socialist Republic of Viet Nam

Draw. Name Layout Plan of Treatment Plant
(Q=60,000 m3/d)

JUNE 1997 | Scale 1/1000 | Draw. No.
JAPAN INTERNATIONAL COOPERATION AGENCY