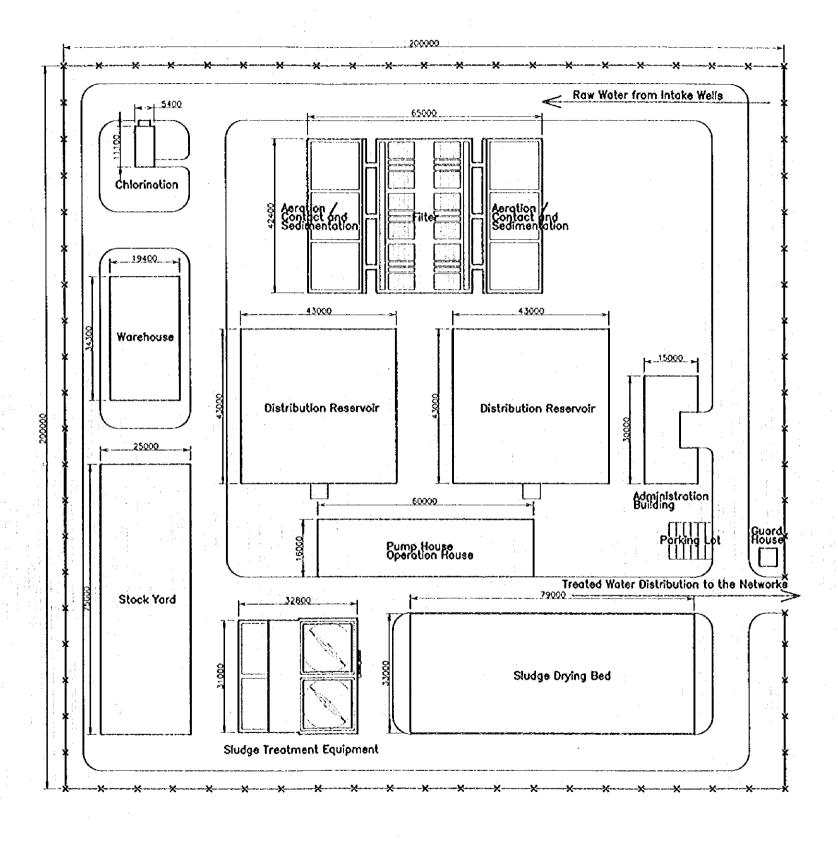

#### APPENDIX H-3 Water Treatment Plant

The Study on Hanoi Water Supply Systems
in the Socialist Republic of Viet Nam

Draw. Name Layout Plan of Treatment Plant
(Q=60,000 m3/d)

JUNE 1997 | Scale 1/1000 | Draw. No.
JAPAN INTERNATIONAL COOPERATION AGENCY