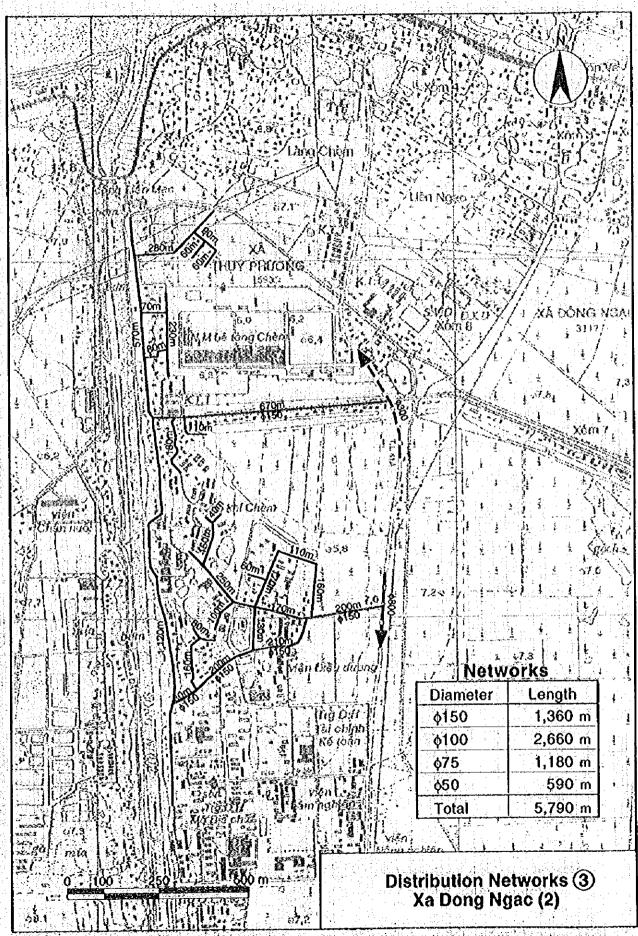

APPENDIX H-4 Distribution Networks

## **List of Distribution Networks**

| Nelwork         | ф250     | φ200    | φ150           | φ100           | φ75            | φ50     | Total<br>Distance |
|-----------------|----------|---------|----------------|----------------|----------------|---------|-------------------|
| ① Dong Ngac (1) | 630 m    | 880 m   | <b>3,420</b> m | <b>6,150</b> m | <b>2,730</b> m | 1,270 m | 15,080 m          |
| ② Thuy Phuong   |          | 210 m   | 940 m          | 1,690 m        | 750 m          | 370 m   | 3,960 m           |
| ③ Dong Ngac (2) |          |         | 1,360 m        | 2,660 m        | 1,180 m        | 590 m   | 5,790 m           |
| 4 Co nhue       |          | 2,050 m | 3,860 m        | 6,950 m        | 3,090 m        | 1,540 m | 17,490 m          |
| ⑤ My Dinh       | •        | 570 m   | 940 m          | 1,700 m        | 760 m          | 380 m   | 4,350 m           |
| 6 Me Tri (2)    | <u>.</u> | 720 m   | 1,050 m        | 1,900 m        | 840 m          | 420 m   | 4,930 m           |
| 7 Me Tri (1)    | 590 m    | 740 m   | 2,260 m        | <b>4,070</b> m | <b>1,810</b> m | 950 m   | 10,420 m          |
| (8) Others*     | -        |         | 1,650 m        | 2,980 m        | 1,320 m        | 660 m   | <b>6,610</b> m    |
| Total           | 1,220 m  | 5,170 m | 15,480 m       | 28,100 m       | 12,480 m       | 6,180 m | 68,630 m          |