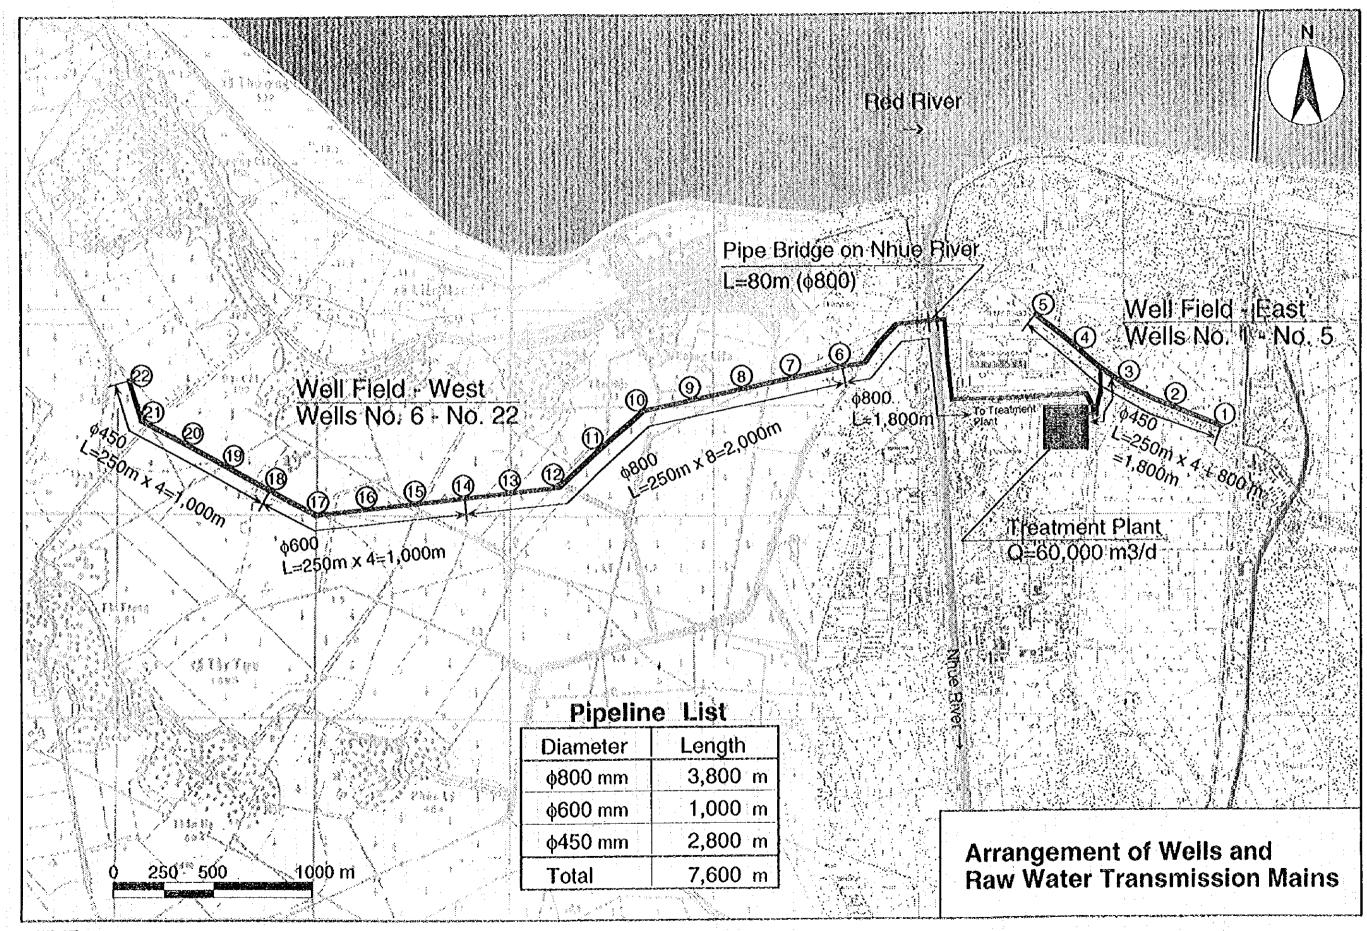

APPENDIX H-2

Water Source

THE STUDY ON HANOI WATER SUPPLY SYSTEMS IN THE SOCIALIST REPUBLIC OF VIET NAM