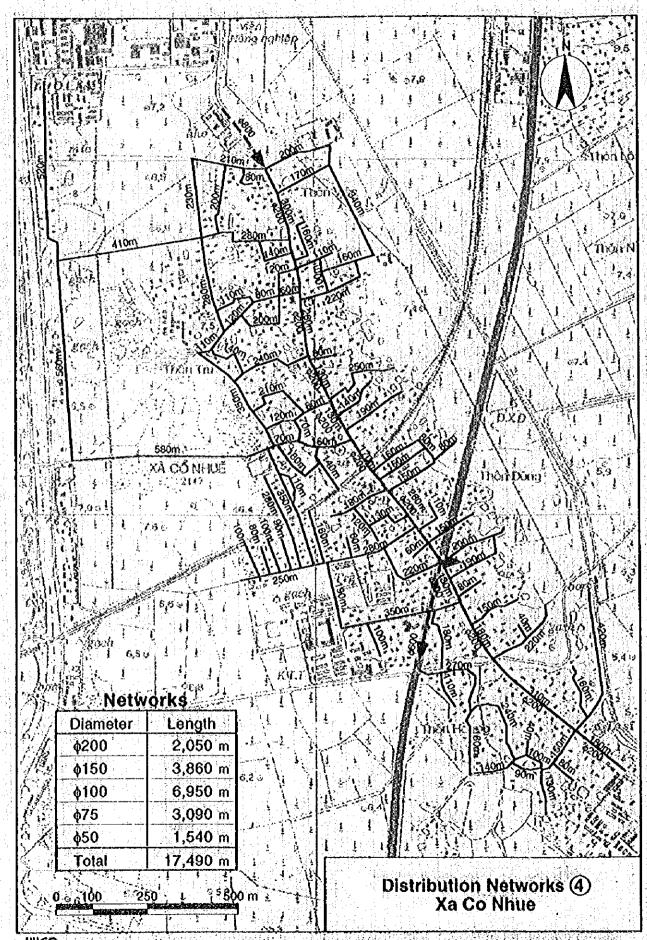

APPENDIX H-4 Distribution Networks

## **List of Distribution Networks**

| Nelwork         | ф250     | φ200    | φ150           | φ100           | φ75            | φ50     | Total<br>Distance |
|-----------------|----------|---------|----------------|----------------|----------------|---------|-------------------|
| ① Dong Ngac (1) | 630 m    | 880 m   | <b>3,420</b> m | <b>6,150</b> m | <b>2,730</b> m | 1,270 m | 15,080 m          |
| ② Thuy Phuong   |          | 210 m   | 940 m          | 1,690 m        | 750 m          | 370 m   | 3,960 m           |
| ③ Dong Ngac (2) |          |         | 1,360 m        | 2,660 m        | 1,180 m        | 590 m   | 5,790 m           |
| 4 Co nhue       |          | 2,050 m | 3,860 m        | 6,950 m        | 3,090 m        | 1,540 m | 17,490 m          |
| ⑤ My Dinh       | •        | 570 m   | 940 m          | 1,700 m        | 760 m          | 380 m   | 4,350 m           |
| 6 Me Tri (2)    | <u>.</u> | 720 m   | 1,050 m        | 1,900 m        | 840 m          | 420 m   | 4,930 m           |
| 7 Me Tri (1)    | 590 m    | 740 m   | 2,260 m        | <b>4,070</b> m | <b>1,810</b> m | 950 m   | 10,420 m          |
| (8) Others*     | -        |         | 1,650 m        | 2,980 m        | 1,320 m        | 660 m   | <b>6,610</b> m    |
| Total           | 1,220 m  | 5,170 m | 15,480 m       | 28,100 m       | 12,480 m       | 6,180 m | 68,630 m          |