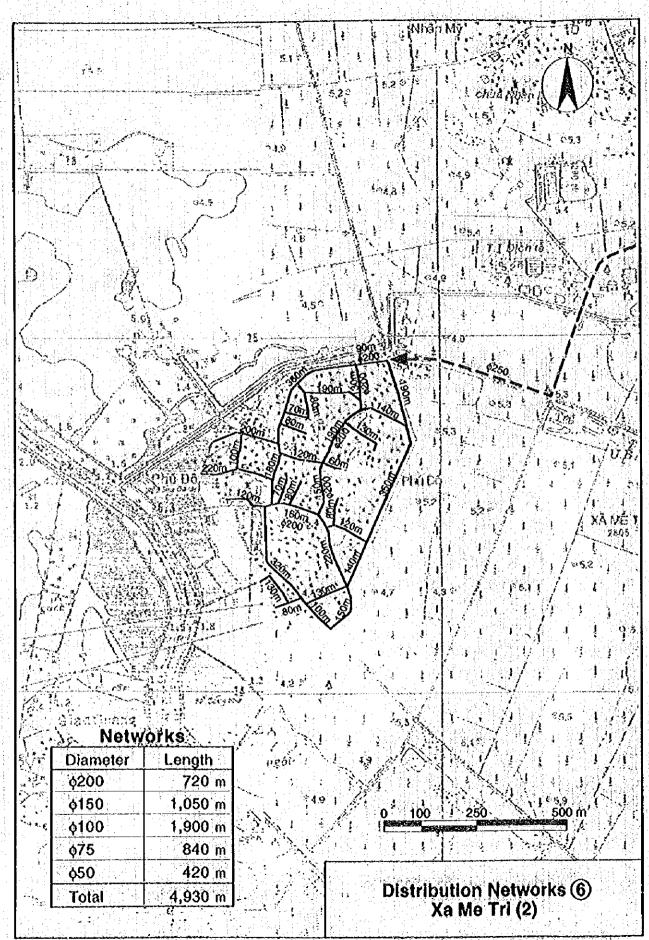

APPENDIX H-4 Distribution Networks

## **List of Distribution Networks**

| Nelwork         | ф250     | φ200    | φ150           | φ100           | φ75            | φ50     | Total<br>Distance |
|-----------------|----------|---------|----------------|----------------|----------------|---------|-------------------|
| ① Dong Ngac (1) | 630 m    | 880 m   | <b>3,420</b> m | <b>6,150</b> m | <b>2,730</b> m | 1,270 m | 15,080 m          |
| ② Thuy Phuong   |          | 210 m   | 940 m          | 1,690 m        | 750 m          | 370 m   | 3,960 m           |
| ③ Dong Ngac (2) |          |         | 1,360 m        | 2,660 m        | 1,180 m        | 590 m   | 5,790 m           |
| 4 Co nhue       |          | 2,050 m | 3,860 m        | 6,950 m        | 3,090 m        | 1,540 m | 17,490 m          |
| ⑤ My Dinh       | •        | 570 m   | 940 m          | 1,700 m        | 760 m          | 380 m   | 4,350 m           |
| 6 Me Tri (2)    | <u>.</u> | 720 m   | 1,050 m        | 1,900 m        | 840 m          | 420 m   | 4,930 m           |
| 7 Me Tri (1)    | 590 m    | 740 m   | 2,260 m        | <b>4,070</b> m | <b>1,810</b> m | 950 m   | 10,420 m          |
| (8) Others*     | -        |         | 1,650 m        | 2,980 m        | 1,320 m        | 660 m   | <b>6,610</b> m    |
| Total           | 1,220 m  | 5,170 m | 15,480 m       | 28,100 m       | 12,480 m       | 6,180 m | 68,630 m          |