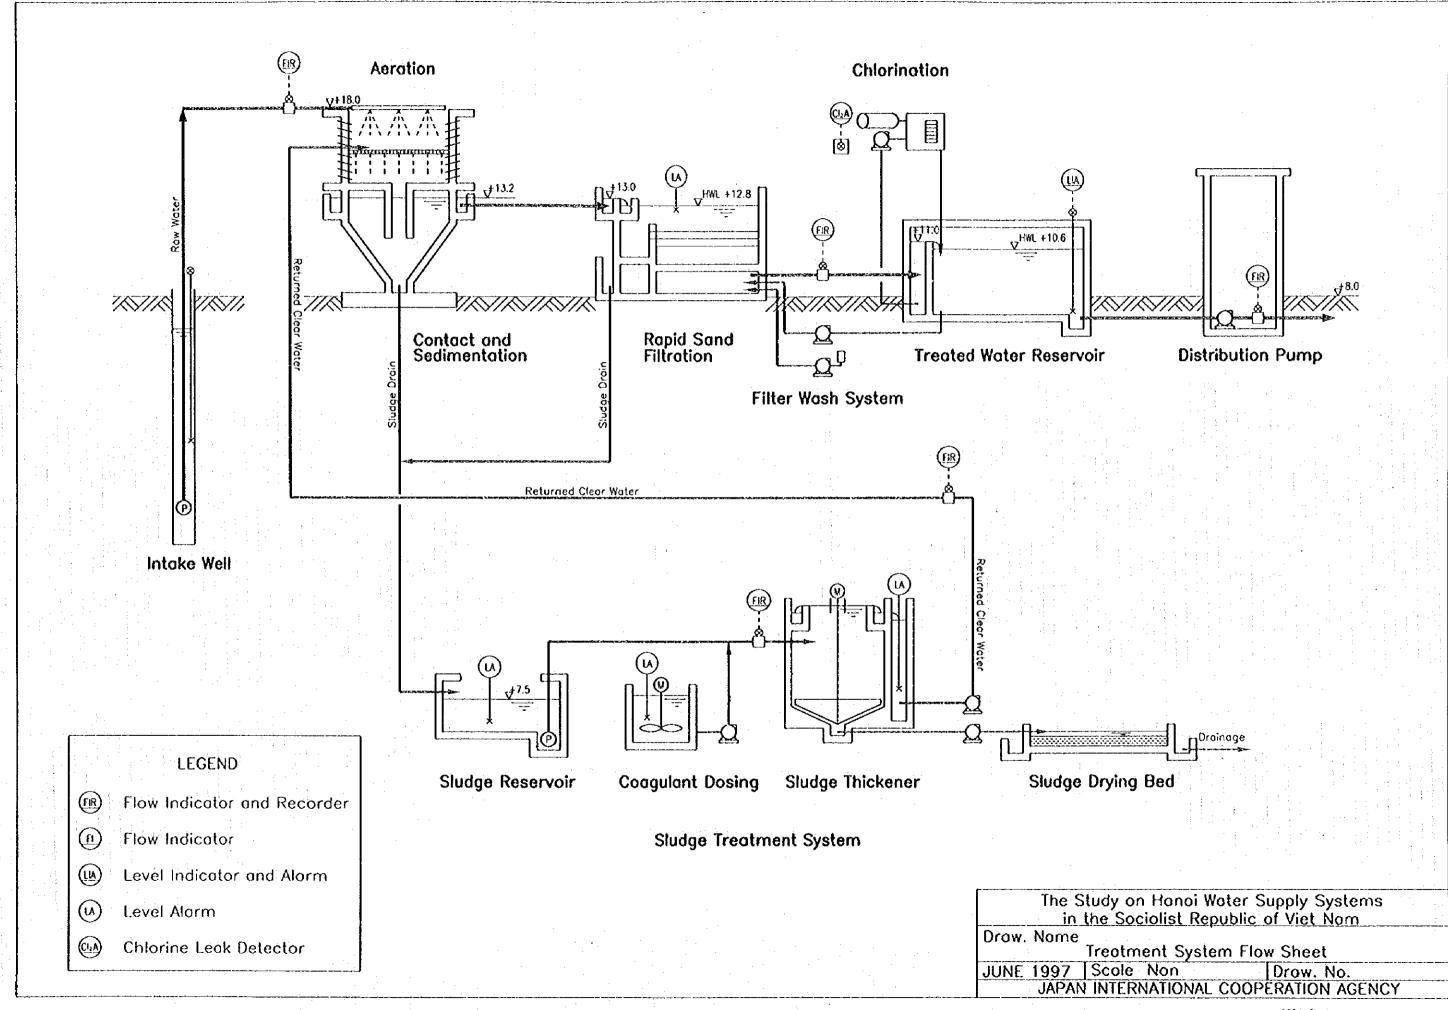

#### APPENDIX H-3 Water Treatment Plant

The Study on Hanoi Water Supply Systems
in the Socialist Republic of Viet Nam

Draw. Name Layout Plan of Treatment Plant
(Q=60,000 m3/d)

JUNE 1997 | Scale 1/1000 | Draw. No.
JAPAN INTERNATIONAL COOPERATION AGENCY

### CHLORINATION EQUIPMENT

| The<br>ir  | Study on the Soc | Honoi Wat<br>iolist Repul | er Supply Systems<br>blic of Viet Nom | • |
|------------|------------------|---------------------------|---------------------------------------|---|
| Draw. Name |                  |                           | / Chlorination                        |   |
| JUNE 1997  | Scole            | 1/300                     | Drow. No.                             |   |
|            |                  |                           | OPERATION AGENCY                      |   |