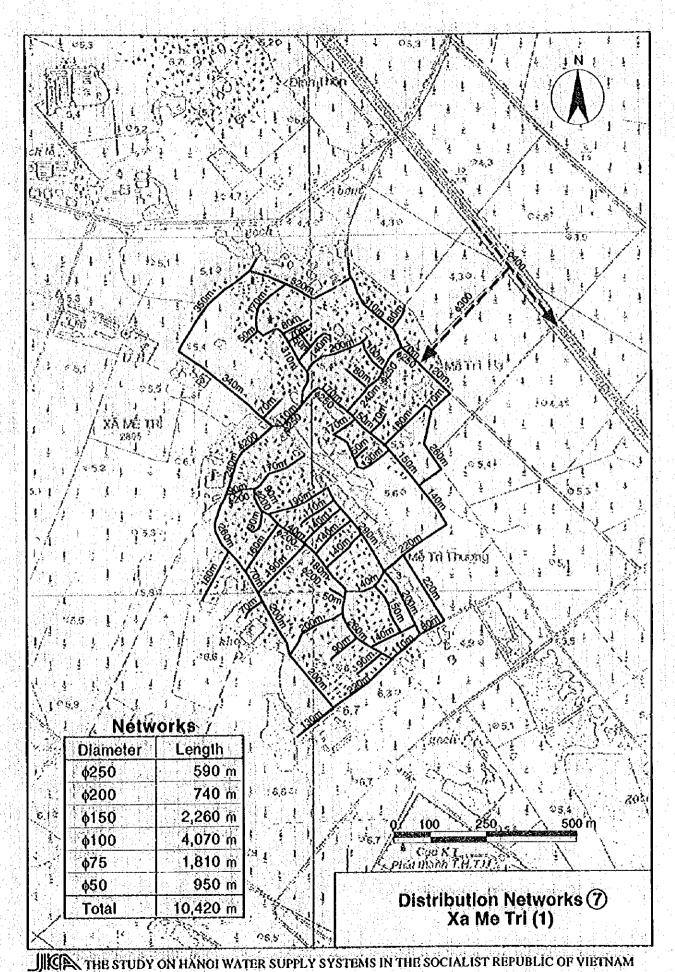

APPENDIX H-4 Distribution Networks

## **List of Distribution Networks**

| Nelwork         | ф250     | φ200    | φ150           | φ100           | φ75            | φ50     | Total<br>Distance |
|-----------------|----------|---------|----------------|----------------|----------------|---------|-------------------|
| ① Dong Ngac (1) | 630 m    | 880 m   | <b>3,420</b> m | <b>6,150</b> m | <b>2,730</b> m | 1,270 m | 15,080 m          |
| ② Thuy Phuong   |          | 210 m   | 940 m          | 1,690 m        | 750 m          | 370 m   | 3,960 m           |
| ③ Dong Ngac (2) |          |         | 1,360 m        | 2,660 m        | 1,180 m        | 590 m   | 5,790 m           |
| 4 Co nhue       |          | 2,050 m | 3,860 m        | 6,950 m        | 3,090 m        | 1,540 m | 17,490 m          |
| ⑤ My Dinh       | •        | 570 m   | 940 m          | 1,700 m        | 760 m          | 380 m   | 4,350 m           |
| 6 Me Tri (2)    | <u>.</u> | 720 m   | 1,050 m        | 1,900 m        | 840 m          | 420 m   | 4,930 m           |
| 7 Me Tri (1)    | 590 m    | 740 m   | 2,260 m        | <b>4,070</b> m | <b>1,810</b> m | 950 m   | 10,420 m          |
| (8) Others*     | -        |         | 1,650 m        | 2,980 m        | 1,320 m        | 660 m   | <b>6,610</b> m    |
| Total           | 1,220 m  | 5,170 m | 15,480 m       | 28,100 m       | 12,480 m       | 6,180 m | 68,630 m          |

Note: (3) Others consists of Dich Vong, Yen Hoa, Trung Hoa and Mai Dich. Most of their existing Inhabited areas have existing distribution pipelines. The networks mentioned in the above list are for future residential areas. Therefore, distances of the networks pipelines in the above list were estimated in proportion to population to be served.