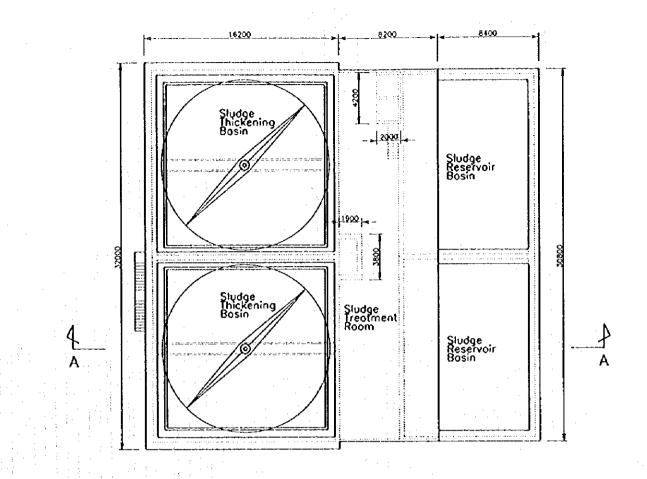

# APPENDIX (H)

0

#### DRAWINGS PREPARED IN F/S

- H-1 General Arrangement
- II-2 Water Source
- H-3 Water Treatment Plant
- II-4 Distribution Networks

APPENDIX H-1

**General Arrangement** 



THE STUDY ON HANOI WATER SUPPLY SYSTEMS IN THE SOCIALIST REPUBLIC OF VIETNAM

APPENDIX H-2

Water Source







THE STUDY ON HANOI WATER SUPPLY SYSTEMS IN THE SOCIALIST REPUBLIC OF VIET NAM

#### APPENDIX H-3 Water Treatment Plant



The Study on Hanoi Water Supply Systems
in the Socialist Republic of Viet Nam

Draw. Name Layout Plan of Treatment Plant
(Q=60,000 m3/d)

JUNE 1997 | Scale 1/1000 | Draw. No.
JAPAN INTERNATIONAL COOPERATION AGENCY









Plan



SLUDGE TREATMENT EQUIPMENT





Section B - B

### CHLORINATION EQUIPMENT

| The<br>ir  | Study on the Soc | Honoi Wat<br>iolist Repul | er Supply Systems<br>blic of Viet Nom | • |
|------------|------------------|---------------------------|---------------------------------------|---|
| Draw. Name |                  |                           | / Chlorination                        |   |
| JUNE 1997  | Scole            | 1/300                     | Drow. No.                             |   |
|            |                  |                           | OPERATION AGENCY                      |   |

APPENDIX H-4 Distribution Networks





## **List of Distribution Networks**

| Nelwork         | ф250     | φ200    | φ150           | φ100           | φ75            | φ50     | Tota