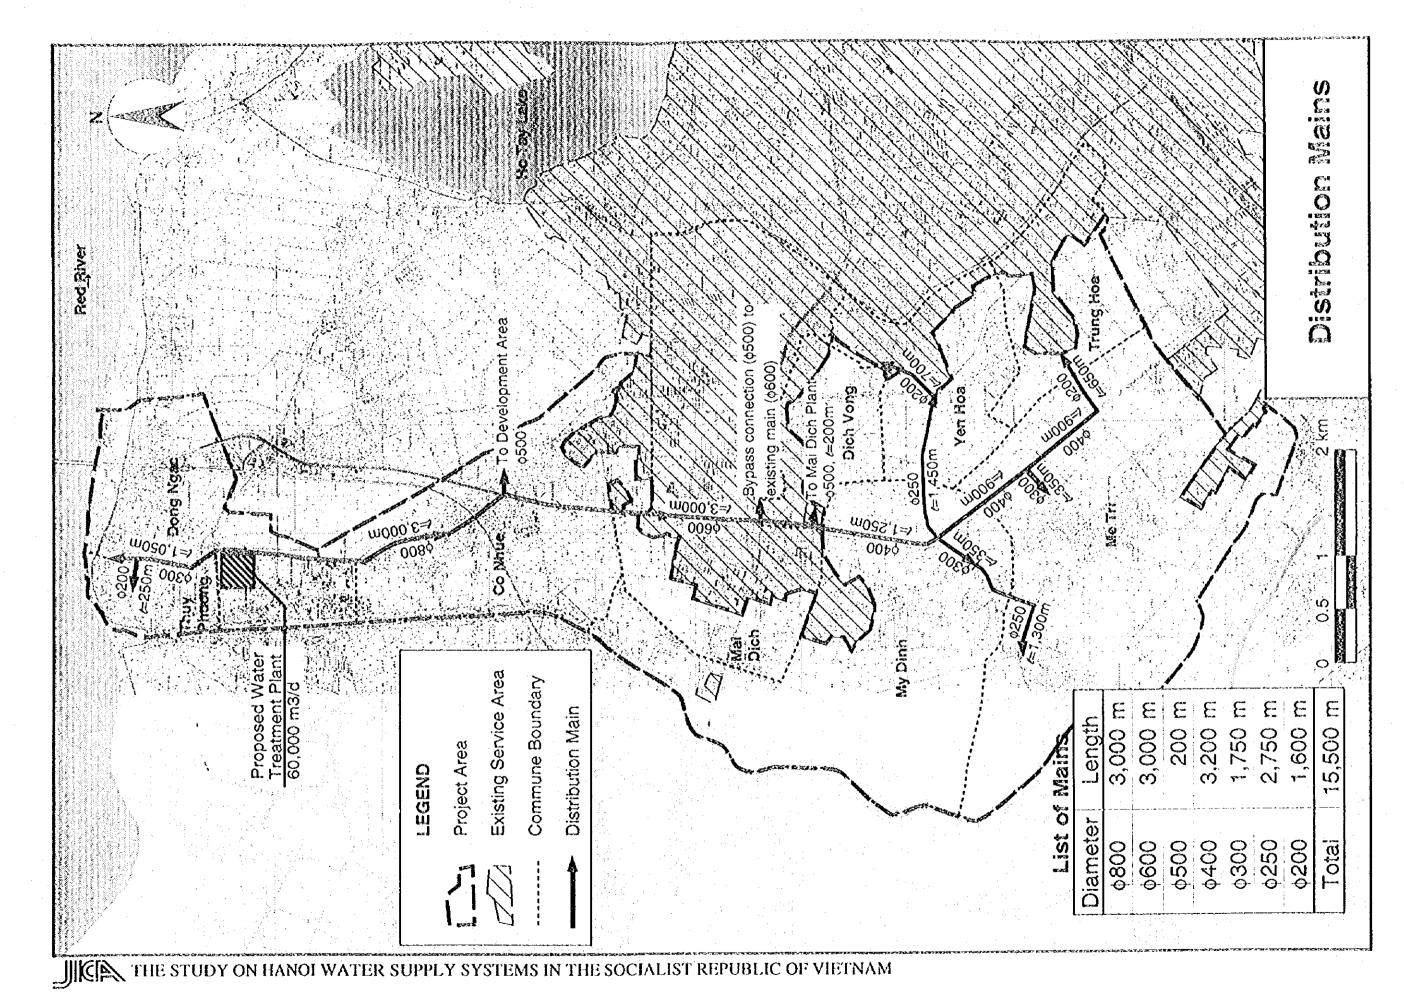

APPENDIX H-4 Distribution Networks

## **List of Distribution Networks**

| Nelwork         | ф250     | φ200    | φ150           | φ100           | φ75            | φ50     | Total<br>Distance |
|-----------------|----------|---------|----------------|----------------|----------------|---------|-------------------|
| ① Dong Ngac (1) | 630 m    | 880 m   | <b>3,420</b> m | <b>6,150</b> m | <b>2,730</b> m | 1,270 m | 15,080 m          |
| ② Thuy Phuong   |          | 210 m   | 940 m          | 1,690 m        | 750 m          | 370 m   | 3,960 m           |
| ③ Dong Ngac (2) |          |         | 1,360 m        | 2,660 m        | 1,180 m        | 590 m   | 5,790 m           |
| 4 Co nhue       |          | 2,050 m | 3,860 m        | 6,950 m        | 3,090 m        | 1,540 m | 17,490 m          |
| ⑤ My Dinh       | •        | 570 m   | 940 m          | 1,700 m        | 760 m          | 380 m   | 4,350 m           |
| 6 Me Tri (2)    | <u>.</u> | 720 m   | 1,050 m        | 1,900 m        | 840 m          | 420 m   | 4,930 m           |
| 7 Me Tri (1)    | 590 m    | 740 m   | 2,260 m        | <b>4,070</b> m | <b>1,810</b> m | 950 m   | 10,420 m          |
| (8) Others*     | -        |         | 1,650 m        | 2,980 m        | 1,320 m        | 660 m   | <b>6,610</b> m    |
| Total           | 1,220 m  | 5,170 m | 15,480 m       | 28,100 m       | 12,480 m       | 6,180 m | 68,630 m          |

Note: (3) Others consists of Dich Vong, Yen Hoa, Trung Hoa and Mai Dich. Most of their existing Inhabited areas have existing distribution pipelines. The networks mentioned in the above list are for future residential areas. Therefore, distances of the networks pipelines in the above list were estimated in proportion to population to be served.