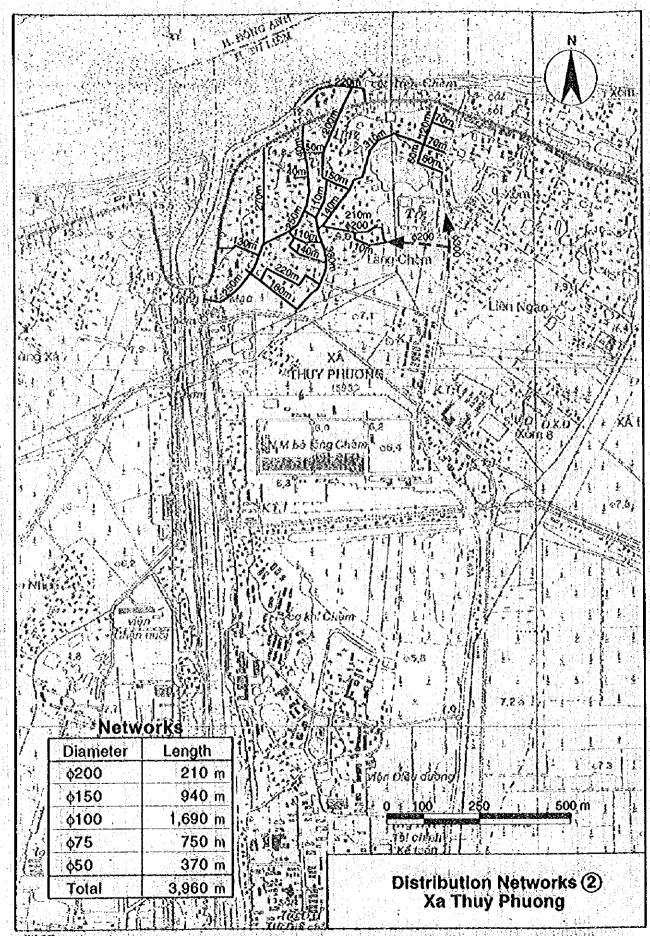

## **List of Distribution Networks**

| Nelwork         | ф250     | φ200    | φ150           | φ100           | φ75            | φ50     | Total<br>Distance |
|-----------------|----------|---------|----------------|----------------|----------------|---------|-------------------|
| ① Dong Ngac (1) | 630 m    | 880 m   | <b>3,420</b> m | <b>6,150</b> m | <b>2,730</b> m | 1,270 m | 15,080 m          |
| ② Thuy Phuong   |          | 210 m   | 940 m          | 1,690 m        | 750 m          | 370 m   | 3,960 m           |
| ③ Dong Ngac (2) |          |         | 1,360 m        | 2,660 m        | 1,180 m        | 590 m   | 5,790 m           |
| 4 Co nhue       |          | 2,050 m | 3,860 m        | 6,950 m        | 3,090 m        | 1,540 m | 17,490 m          |
| ⑤ My Dinh       | •        | 570 m   | 940 m          | 1,700 m        | 760 m          | 380 m   | 4,350 m           |
| 6 Me Tri (2)    | <u>.</u> | 720 m   | 1,050 m        | 1,900 m        | 840 m          | 420 m   | 4,930 m           |
| 7 Me Tri (1)    | 590 m    | 740 m   | 2,260 m        | <b>4,070</b> m | <b>1,810</b> m | 950 m   | 10,420 m          |
| (8) Others*     | -        |         | 1,650 m        | 2,980 m        | 1,320 m        | 660 m   | <b>6,610</b> m    |
| Total           | 1,220 m  | 5,170 m | 15,480 m       | 28,100 m       | 12,480 m       | 6,180 m | 68,630 m          |