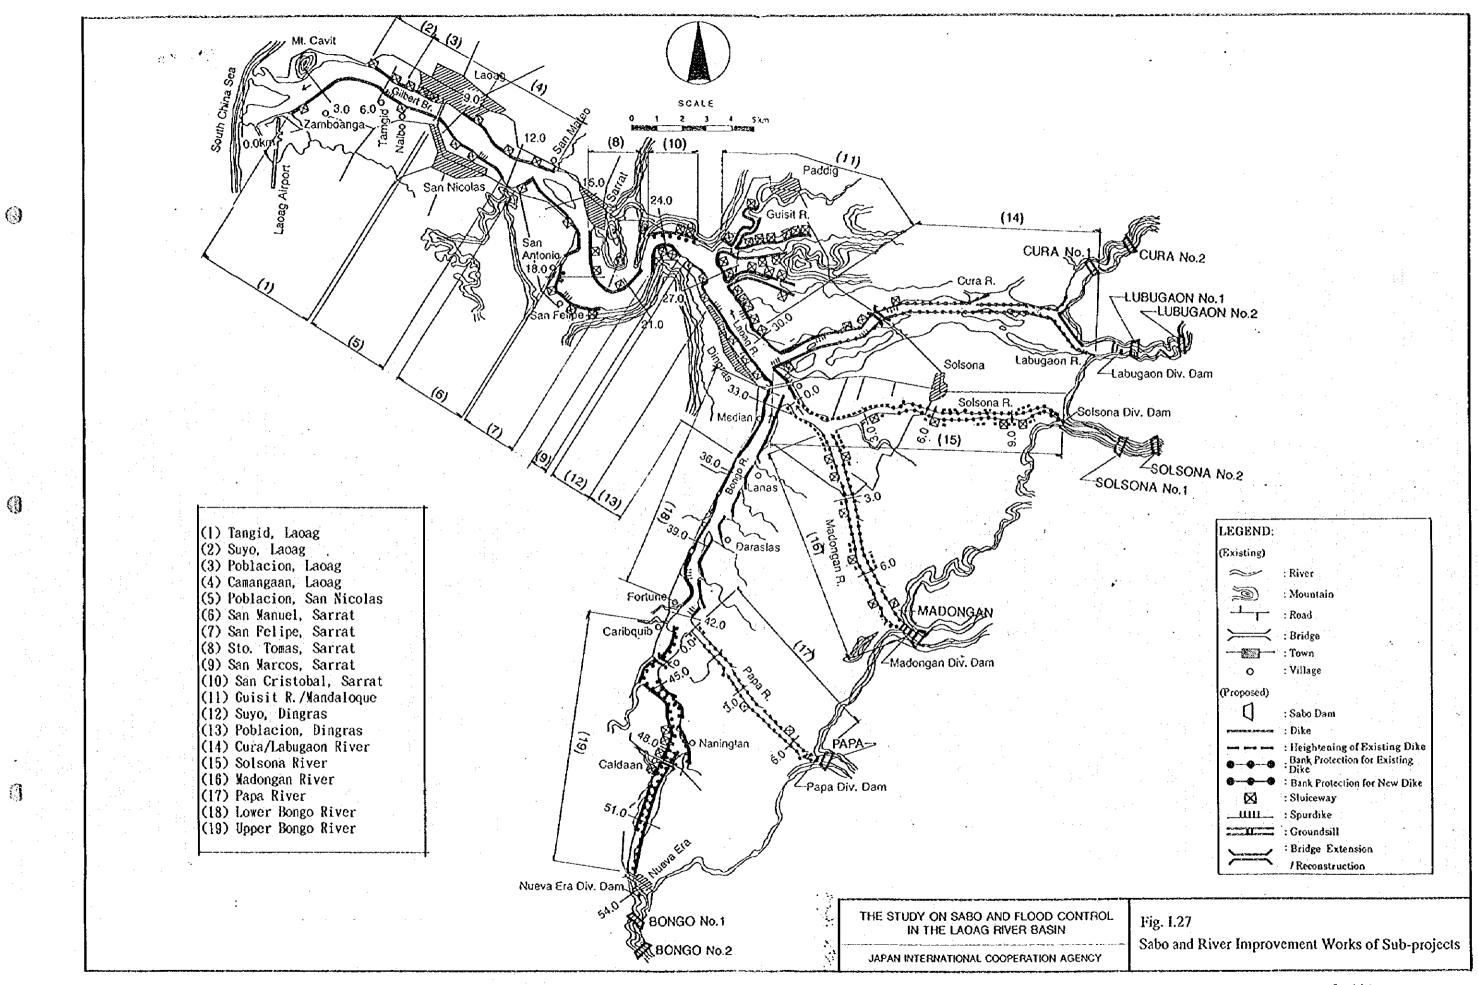

.11

Probable Flood Discharge



Probable Maximum Flood Discharge at Gilbert Bridge

| Return Period | Water Level | Flood Dischrge           |
|---------------|-------------|--------------------------|
| 2 - year      | 6.85 m      | 4,500 m³/s               |
| 5 - year      | 8.29 m      | 7,200 m³/s               |
| 10 - year     | 9.06 m      | 8,900 m <sup>3</sup> /s  |
| 25 - year     | 9.90 m      | 10,900 m <sup>3</sup> /s |
| 50 - year     | 10.44 m     | 12,300 m <sup>3</sup> /s |
| 100 - year    | 10.94 m     | 13,700 m <sup>3</sup> /s |

THE STUDY ON SABO AND FLOOD CONTROL IN THE LAOAG RIVER BASIN

0

JAPAN INTERNATIONAL COOPERATION AGENCY

Fig. I.12
Probable Flood Hydrograph at Gilbert Bridge





)





1 - 93







(







•









()









()

0









D

B





















(





()

0





()



9

D



()



(3)





(2)