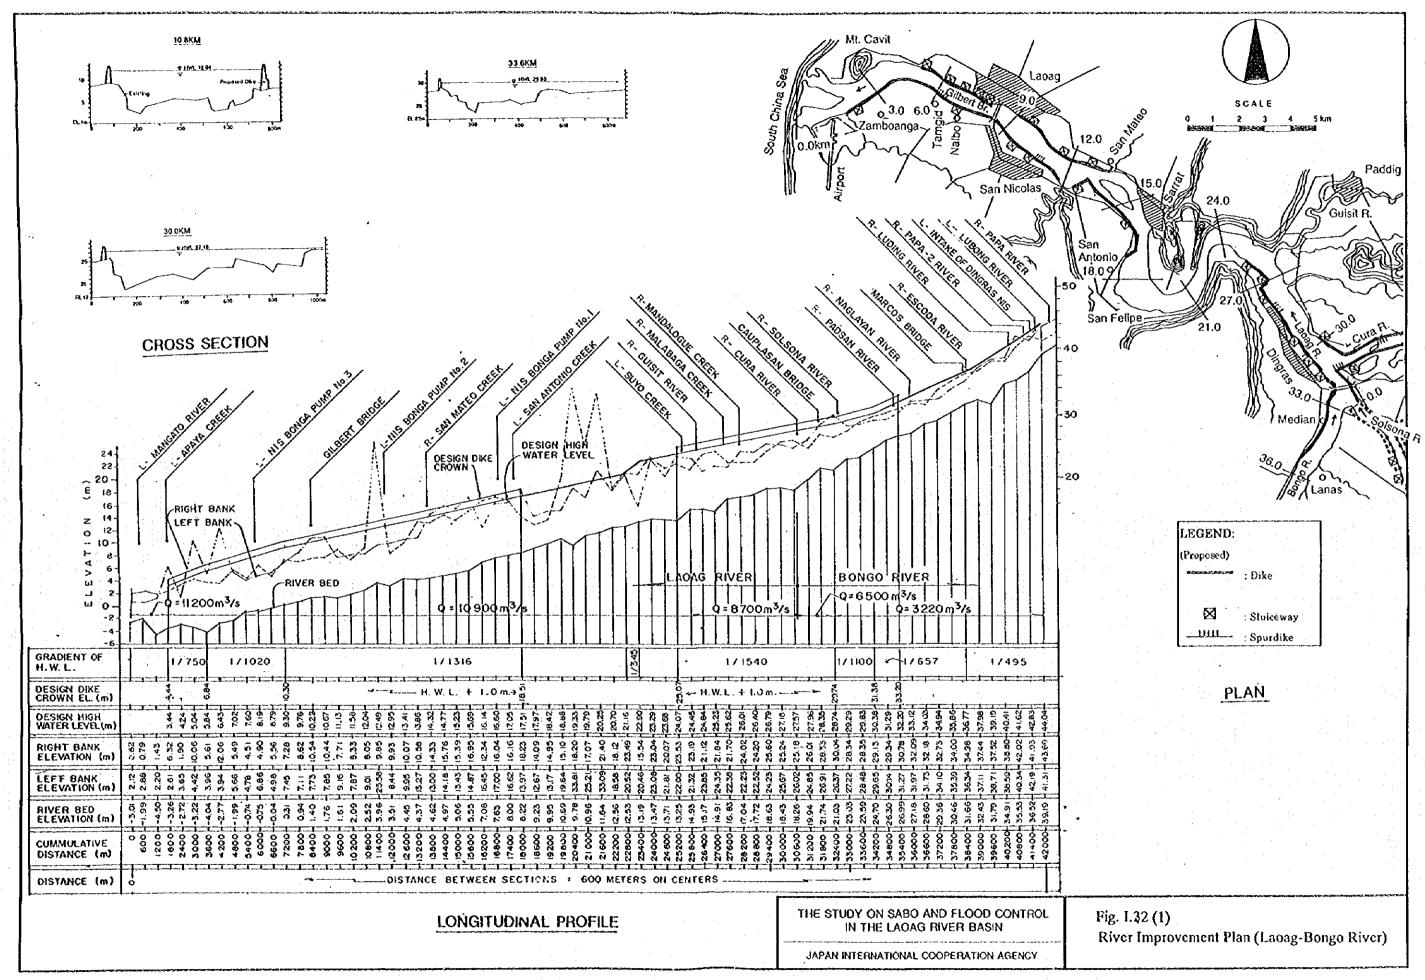

Probable Maximum Flood Discharge at Gilbert Bridge

| Return Period | Water Level | Flood Dischrge           |
|---------------|-------------|--------------------------|
| 2 - year      | 6.85 m      | 4,500 m³/s               |
| 5 - year      | 8.29 m      | 7,200 m³/s               |
| 10 - year     | 9.06 m      | 8,900 m <sup>3</sup> /s  |
| 25 - year     | 9.90 m      | 10,900 m <sup>3</sup> /s |
| 50 - year     | 10.44 m     | 12,300 m <sup>3</sup> /s |
| 100 - year    | 10.94 m     | 13,700 m <sup>3</sup> /s |

THE STUDY ON SABO AND FLOOD CONTROL IN THE LAOAG RIVER BASIN

0

JAPAN INTERNATIONAL COOPERATION AGENCY

Fig. I.12
Probable Flood Hydrograph at Gilbert Bridge





)





1 - 93







(







•









()









()

0









D

B





















(





()

0





()



9

D



()



(3)





(2)