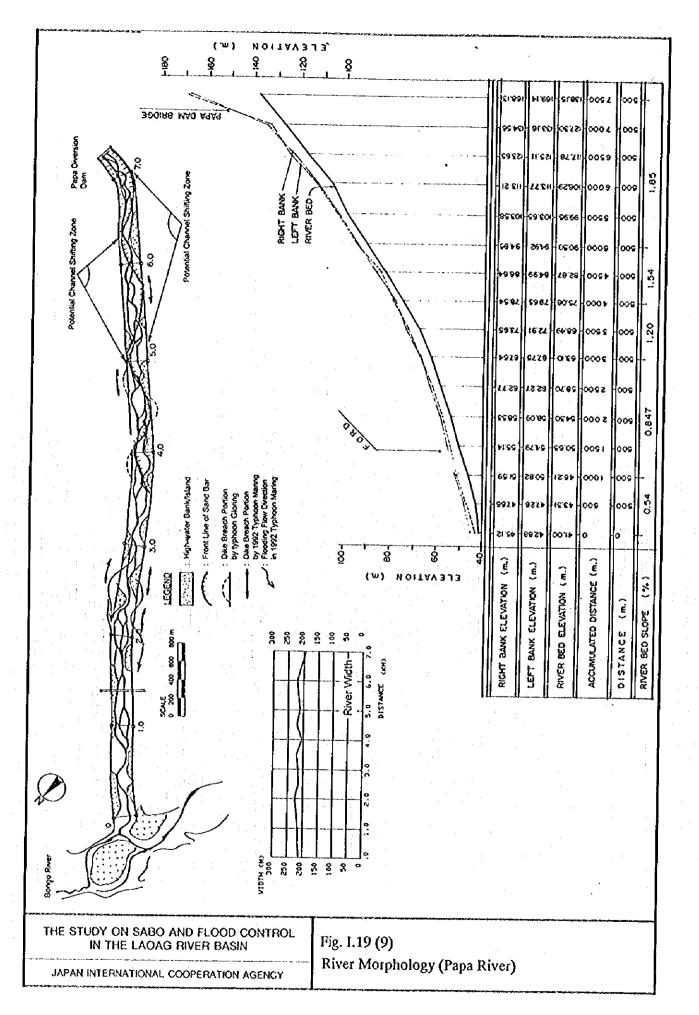

TIONAL COOPERATION AGENCY

Fig. I.11

Probable Flood Discharge



Probable Maximum Flood Discharge at Gilbert Bridge

| Return Period | Water Level | Flood Dischrge           |
|---------------|-------------|--------------------------|
| 2 - year      | 6.85 m      | 4,500 m³/s               |
| 5 - year      | 8.29 m      | 7,200 m³/s               |
| 10 - year     | 9.06 m      | 8,900 m <sup>3</sup> /s  |
| 25 - year     | 9.90 m      | 10,900 m <sup>3</sup> /s |
| 50 - year     | 10.44 m     | 12,300 m <sup>3</sup> /s |
| 100 - year    | 10.94 m     | 13,700 m <sup>3</sup> /s |

THE STUDY ON SABO AND FLOOD CONTROL IN THE LAOAG RIVER BASIN

0

JAPAN INTERNATIONAL COOPERATION AGENCY

Fig. I.12
Probable Flood Hydrograph at Gilbert Bridge





)





1 - 93







(







•









()









()

0









D

B





















(





()

0





()



9

D



()



(3)





(2)