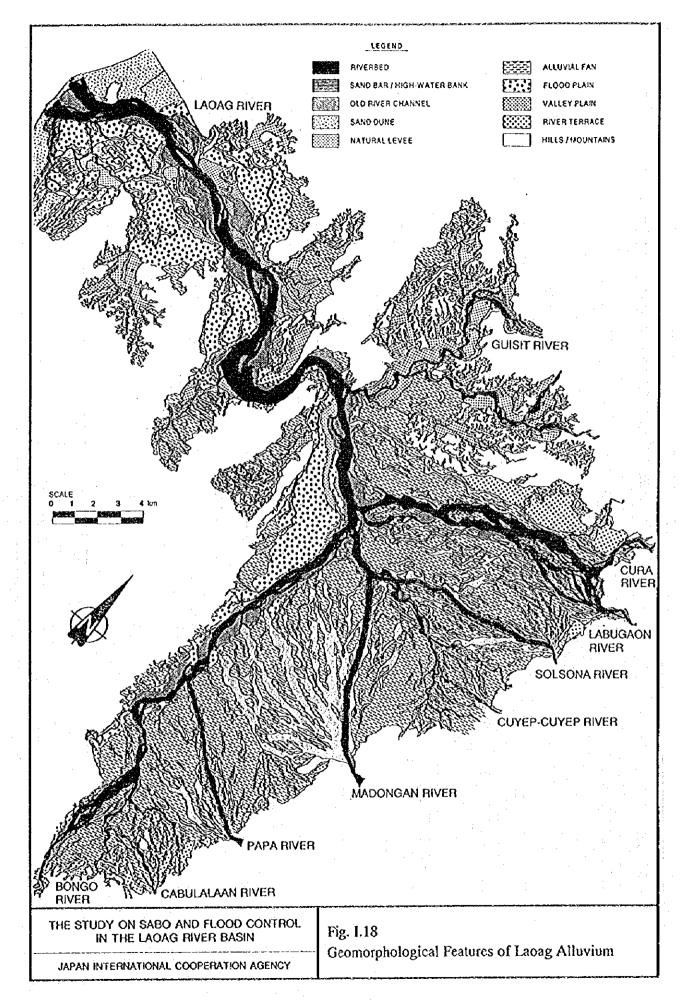

G RIVER BASIN

JAPAN INTERNATIONAL COOPERATION AGENCY

Fig. I.11

Probable Flood Discharge



Probable Maximum Flood Discharge at Gilbert Bridge

| Return Period | Water Level | Flood Dischrge           |
|---------------|-------------|--------------------------|
| 2 - year      | 6.85 m      | 4,500 m³/s               |
| 5 - year      | 8.29 m      | 7,200 m³/s               |
| 10 - year     | 9.06 m      | 8,900 m <sup>3</sup> /s  |
| 25 - year     | 9.90 m      | 10,900 m <sup>3</sup> /s |
| 50 - year     | 10.44 m     | 12,300 m <sup>3</sup> /s |
| 100 - year    | 10.94 m     | 13,700 m <sup>3</sup> /s |

THE STUDY ON SABO AND FLOOD CONTROL IN THE LAOAG RIVER BASIN

0

JAPAN INTERNATIONAL COOPERATION AGENCY

Fig. I.12
Probable Flood Hydrograph at Gilbert Bridge





)





1 - 93







(







•









()









()

0









D

B





















(





()

0





()



9

D



()



(3)





(2)