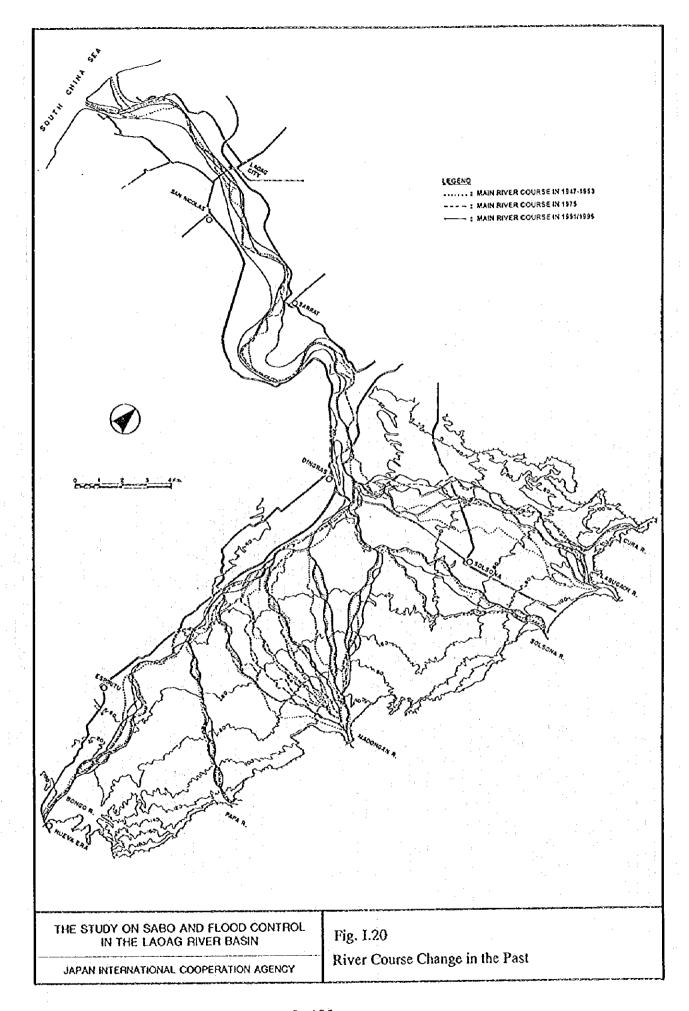

ONAL COOPERATION AGENCY

Fig. I.11

Probable Flood Discharge



Probable Maximum Flood Discharge at Gilbert Bridge

| Return Period | Water Level | Flood Dischrge           |
|---------------|-------------|--------------------------|
| 2 - year      | 6.85 m      | 4,500 m³/s               |
| 5 - year      | 8.29 m      | 7,200 m³/s               |
| 10 - year     | 9.06 m      | 8,900 m <sup>3</sup> /s  |
| 25 - year     | 9.90 m      | 10,900 m <sup>3</sup> /s |
| 50 - year     | 10.44 m     | 12,300 m <sup>3</sup> /s |
| 100 - year    | 10.94 m     | 13,700 m <sup>3</sup> /s |

THE STUDY ON SABO AND FLOOD CONTROL IN THE LAOAG RIVER BASIN

0

JAPAN INTERNATIONAL COOPERATION AGENCY

Fig. I.12
Probable Flood Hydrograph at Gilbert Bridge





)





1 - 93







(







•









()









()

0









D

B





















(





()

0





()



9

D



()



(3)





(2)