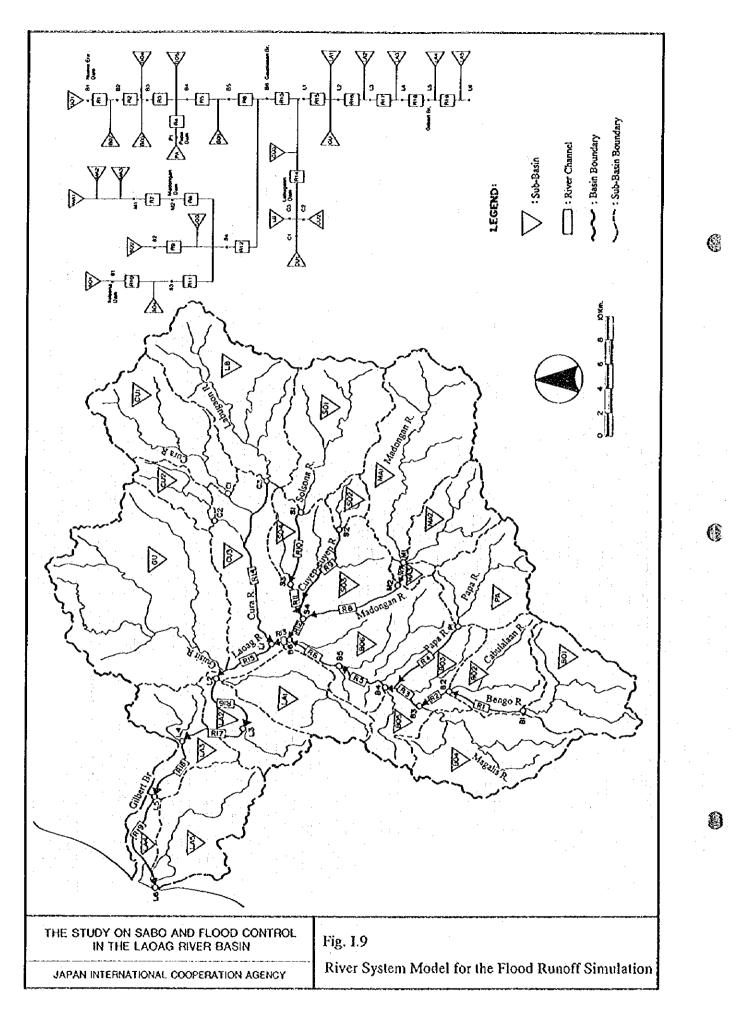

## List of Barangay in the Laoag River Basin

| Code     | Name                     | Code     | Name                                      | Code           | Name                     | Code        | Name                                    |
|----------|--------------------------|----------|-------------------------------------------|----------------|--------------------------|-------------|-----------------------------------------|
|          | CARASI (3)               | 11       | Cabungaan 48-a North                      | 83             | 55-c Vira                | 16          | San Miguel (Bo.7)                       |
| 01       | Angset                   | 12       | Cabungaan 48-b South                      | 84             | 44 Zamboanga             | 17          | Son Pablo (Bo.20)                       |
| 02       | Barbaqueso               | 13       | 37 Calayab                                |                | MARCOS                   | 18          | San Paulo (Bo.10))                      |
| 03       | Virbira                  | 14       | 54-b Camangaan                            | 01             | Pacifico (Agunit)        | 19          | 18 San Pedro (Binguo) San Rufino (Bo.8) |
|          | DINGRAS                  | 15       | 58 Casili                                 | 93             | Imelda (Caparison)       | 20          | San Silvestre (Bo.5)                    |
| 01       | Albano                   | 16       | 61 Cataban                                | 03             | Elizabeth (Culao)        | 21          | 17 Santa Asuncion (Samue)               |
| 02       | Baesil                   | 17       | 43 Cavit (4)                              | 05<br>06       | Daguiosg<br>Escoda       | 23          | 23 Santa Cecilia (Barabar)              |
| 03       | Bagut                    | 19       | 49-a Darayday                             | 07             | Ferdinand                | 24          | Santa Monica (Nagrebean)                |
| 04       | Bengay                   | 20<br>21 | 59-b Dibua North<br>59-a Dibua South      | 03             | Fortuna                  | <del></del> | SARRAT                                  |
| 05       | Baresbes                 | 22       | 34-b Gabu Norte East                      | 09             | Lydia                    | 01          | San Agustin                             |
| 06       | Barong<br>Bungcag        | 23       | 34-a Gabu Norte West                      | 10             | Mabuti                   | 02          | San Andres                              |
| .09      | Cali                     | 24       | 35 Gabu Sur                               | 11             | Valdez (Biding)          | 03          | San Antonio                             |
| 10       | Сараял                   | 26       | 32-c La Paz East                          | 12             | Tabuchec (Ragas)         | 04          | Son Bernabe                             |
| 11       | Dancel                   | 27       | 33-b La Paz Proper                        | 13             | Santingo                 | 05          | San Cristobal                           |
| 12       | Fez                      | 28       | 32-b La Paz West                          | 14             | Cacafean                 | 06          | San Felipe                              |
| 13       | Соепего                  | 29       | 54-a Lagui-sail                           |                | NUEVA ERA                | 07          | Son Francisco                           |
| 14       | Lagas                    | 30       | 32-a La Paz East                          | 01             | Аспава                   | 03          | San Isidro                              |
| 15       | Lumbad                   | 31       | 33-a La Paz Proper                        | 02             | Barangobong              | 09          | San Joaquin                             |
| 16       | Madamba                  | 32       | 52-b Lalaag                               | 03             | Barikir                  | 10          | San Jose                                |
| 17       | Mandaloque               | 33       | 60-b Maditadig                            | 01             | Bugayong                 | 11          | San Juan                                |
| 18       | Medina                   | 34       | 38-a Mangato Eest                         | 05             | Cabitlauran              | 12          | San Leandro San Lorenzo                 |
| 19       | Vet                      | 35       | 38-b Mangato West                         | 06             | Carray                   | 15          | San Manuel                              |
| 20       | San Marcelino (Padong)   | 36       | 62-a Navotas North                        | 07             | Garnaden                 | 16          | San Marcos                              |
| 21       | Puruganan                | 37       | 62-b Navotas South                        | 08_            | Pagpagong<br>Poblacion   | 17          | San Nicolas                             |
| 22       | Peralta                  | 38       | 46 Nalbo                                  | 10             | Santo Nino               | 18          | San Pedro                               |
| 23       | Root (Baldias)           | 39<br>40 | 51-a Nangatisan East 51-b Nangatisan West | 11             | Uguis                    | 19          | San Roque                               |
| 24       | Sagpatan                 | 41       | 24 Nstra Sra De Consolacion               | <del> ''</del> | PIDDIG                   | . 20        | San Vicente                             |
| 25<br>26 | Saludares<br>San Esteban | 42       | 7-a Natra Sta De Natividad                | 01             | Ab-abut                  | 21          | Santa Barbara                           |
| 27       | Espiritu                 | 43       | 7-6 Nstra Sra De Natividad                | 02             | Abucay                   | 22          | Santa Magdalena                         |
| 28       | Sulquiano                | 11       | 27 Nstra Sra De Soledad                   | 03             | Апро                     | 23          | Santa Rosa                              |
| 29       | San Francisco            | 45       | 13 Natra Sra de Visitacion                | 04             | Arua-ay                  | 24          | Santo Santiago                          |
| 30       | Suyo (3)                 | 46       | 3 Natra Sta Del Rosario                   | 05             | Bimmanga                 | 25          | Santo Tornas                            |
| 31       | San Marcos               | 47       | 57 Pda                                    | 06             | Boyboy                   |             | SOLSONA                                 |
| 32       | Elizabeth                | 48       | 49-b Raraboran                            | 07             | Cabaroan                 | 01          | Aguitap                                 |
|          | ESPIRITU (BANNA)         | 49       | 53 Rioeng                                 | 08             | Calambeg                 | 02          | Bugbag<br>Bugbago                       |
| 01       | Balineg                  | 50       | 55-b Salet-bulangon                       | 09             | Callusa                  | 03          | Burcelona                               |
| 02       | Bangsar                  | 53       | 6 San Agustin                             | 10             | Dupitac<br>Estancia      | 05          | Bubuos                                  |
| 03       | Borbarangay              | 54       | 22 San Andres                             | 11             | Gayamat                  | 06          | Capurician                              |
| 04       | Bomitog                  | 55<br>56 | 28 San Bernardo<br>17 San Francisco       | 13             | Lagandit                 | 07          | Caangraran                              |
| 05       | Bugasi<br>Caestebanan    | 57       | 4 San Guillenno                           | 14             | Libracan                 | 08          | Darasdas                                |
| 06       | Caribquib                | 58       | 15 San Guillermo                          | 15             | Loing                    | 09          | Juag                                    |
| 09       | Catagraguen              | 59       | 12 San Isidro                             | 16             | Maab-abaca               | 10          | Laureta                                 |
|          | Crispina                 | 60       | 16 San Jacinto                            | 17             | Mangitayag               | 11          | Lipay                                   |
| 12       | Hilario                  | 61       | 10 San Jose                               | 18             | Maruaya                  | 12          | Maanaoleng                              |
| 13       | Inclda                   | 62       | 1 san Lorenzo                             | 19             | San Antonio (6)          | 13          | Manalpac                                |
| 11       | Lorenzo                  | 63       | 26 San Marcelino                          | 20             | Santa Maria              | 14          | Mariquet                                |
| 15       | Масауеруер               | 64       | 52-a San Mateo                            | 21             | Sucsuquen                | 15          | Nogpatpatan<br>Notrole                  |
| 16       | Marcos                   | 65       | 23 san Matias                             | 22             | Tangaoan                 | 16          | Natasin<br>Puttao                       |
| 17       | Nagpatayan               | 66       | 20 San Miguel                             | 23             | SAN NICOLAS              | 17          | San Juan                                |
| 18       | Valdez                   | 67       | 21 San Pedro                              |                | 1 San Francisco          | 19          | San Julian                              |
| 19       | Signamur                 | 68       | 5 San Pedro<br>18 San Quírino             | 62             | San Ildefonso (Bo.3)     | 70          | Santa Ana                               |
| .0       | Tablabagan               | 69<br>70 | 8 San Vicente                             | 63             | 21 San Agustin           | 21          | Santingo                                |
| 21       | Valenciano               | 71       | 9 Santa Angela                            | <del>он</del>  | San Baltazar (Bo.2)      | 22          | Talugtog                                |
| 22       | Binacag LAOAG CITY       | 72       | 11 Santa Balbina                          | 05             | San Bartolome (Bo.1)     | L           | VINTAR                                  |
| 01       | 42 Apaya                 | 73       | 25 Santa Cayetana                         | 06             | San Cayetano (Bo.12)     | 10          | Bulbulala                               |
| 03       | 36 Aramiw (4)            | 74       | 2 Santa Joaquina                          | 07             | San Eugenio (Bo.13)      | 23          | Ester                                   |
| 03       | 56-a Bacsil North        | 75       | 19 Santa Marcela                          | 03             | San Fernando (Bo.11)     | 28          | Mabanbanag                              |
| 04       | 56-b Bacsil South        | 76       | 30-b Santa Maria                          | 09             | San Gregorio (Bo.14)     | 30          | Alejo Malasig                           |
| 05       | 41 Balacad               | 77       | 39 Santa Rosa                             | 10             | 22 San Guillermo         | 33          | Margany                                 |
| 05       | 40 Balatong              | 78       | 14 Santo Tomas                            | - 11           | San Jose (Bo.15)         | 35          | Namoroc                                 |
| 07       | 55-a Barit-vira-pandan   | 79       | 29 Santo Tomas                            | 12             | San Juan baulista (Bo.6) | 39          | Parparotec                              |
| 08       | 47 Bengeag               | 80       | 30-a Suyo                                 | 13             | San Lorenzo (Bo.19)      | 58          | Visaya                                  |
| 09       | 50 Buttong               | 81       | 31 Talingson                              | 14             | San Lucas (Bo.9)         |             | <u> </u>                                |
| 10       | 60-a Capoacan            | 82       | 45 Tangið                                 | 15             | 16 San Marcos (Payas)    | <u></u>     |                                         |