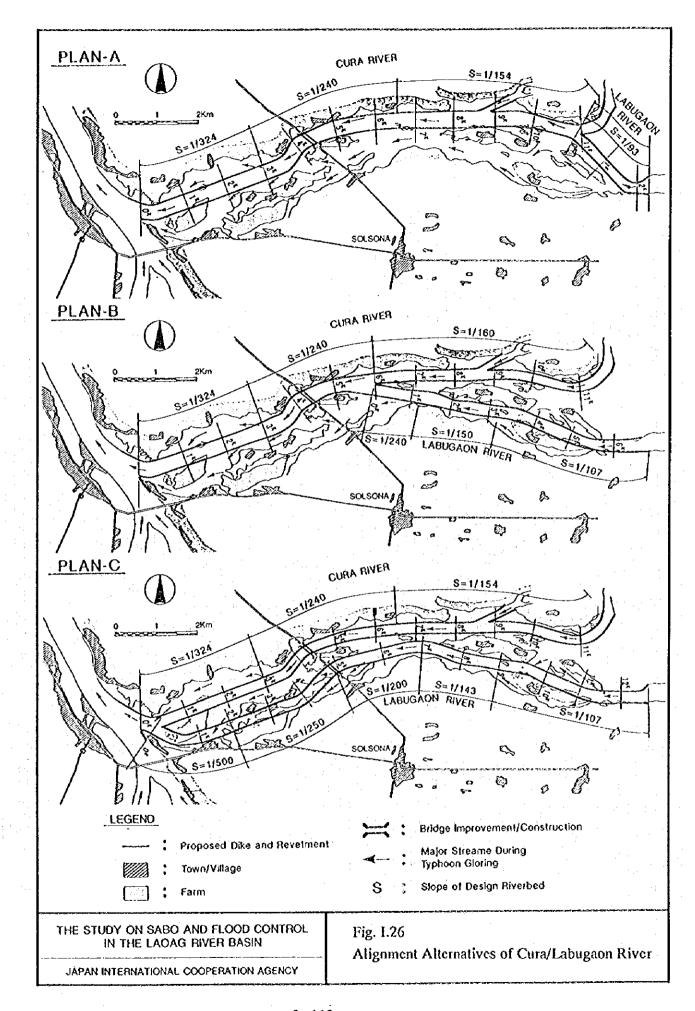

I.11

Probable Flood Discharge



Probable Maximum Flood Discharge at Gilbert Bridge

| Return Period | Water Level | Flood Dischrge           |
|---------------|-------------|--------------------------|
| 2 - year      | 6.85 m      | 4,500 m³/s               |
| 5 - year      | 8.29 m      | 7,200 m³/s               |
| 10 - year     | 9.06 m      | 8,900 m <sup>3</sup> /s  |
| 25 - year     | 9.90 m      | 10,900 m <sup>3</sup> /s |
| 50 - year     | 10.44 m     | 12,300 m <sup>3</sup> /s |
| 100 - year    | 10.94 m     | 13,700 m <sup>3</sup> /s |

THE STUDY ON SABO AND FLOOD CONTROL IN THE LAOAG RIVER BASIN

0

JAPAN INTERNATIONAL COOPERATION AGENCY

Fig. I.12
Probable Flood Hydrograph at Gilbert Bridge





)





1 - 93







(







•









()









()

0









D

B





















(





()

0





()



9

D



()



(3)





(2)