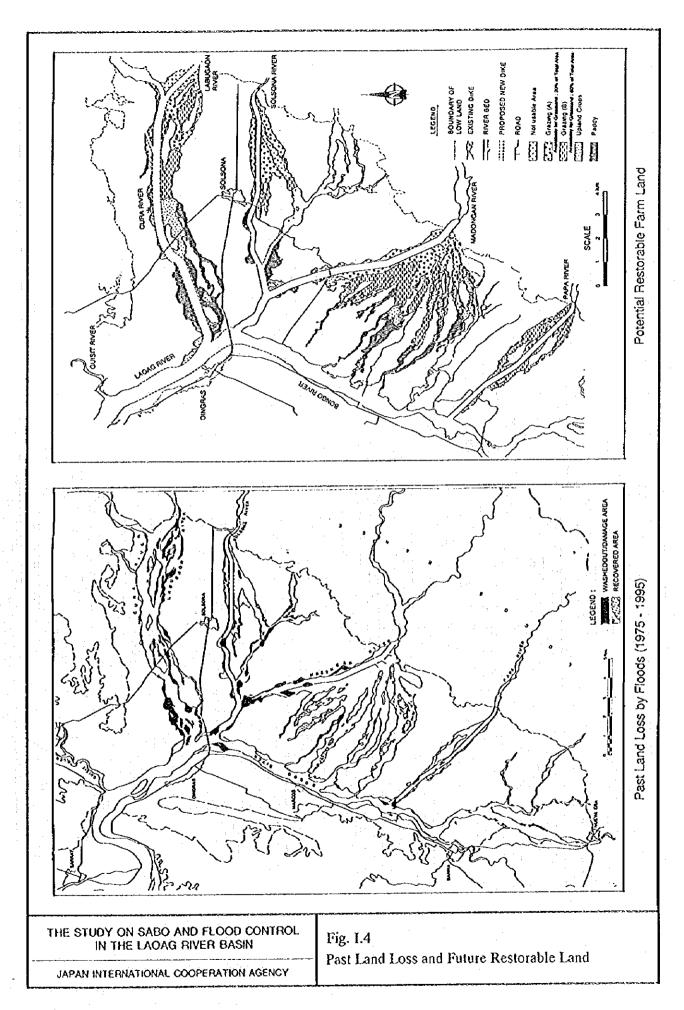

|
| 07       | 55-a Barit-vira-pandan   | 79       | 29 Santo Tomas                            | 12             | San Juan baulista (Bo.6) | 39          | Parparotec                              |
| 08       | 47 Bengeag               | 80       | 30-a Suyo                                 | 13             | San Lorenzo (Bo.19)      | 58          | Visaya                                  |
| 09       | 50 Buttong               | 81       | 31 Talingson                              | 14             | San Lucas (Bo.9)         |             | <u> </u>                                |
| 10       | 60-a Capoacan            | 82       | 45 Tangið                                 | 15             | 16 San Marcos (Payas)    | <u></u>     |                                         |







(















THE STUDY ON SABO AND FLOOD CONTROL IN THE LAOAG RIVER BASIN

JAPAN INTERNATIONAL COOPERATION AGENCY

Fig. I.10 Comparison of Observed and Computed Hydrographs of Typhoon Gloring



**(**]

|                     |        | Proba  | Probable Flood Discharge (m³/s) |         |        |          |
|---------------------|--------|--------|---------------------------------|---------|--------|----------|
|                     | 2-year | 5-year | 10-year                         | 25-year |        | 100-year |
| Q <sub>81</sub>     | 340    | 510    | 620                             | 750     | 830    | 920      |
| Qca                 | 190    | 300    | 360                             | 440     | 490    | 540      |
| $\overline{Q}_{B2}$ | 520    | 790    | 960