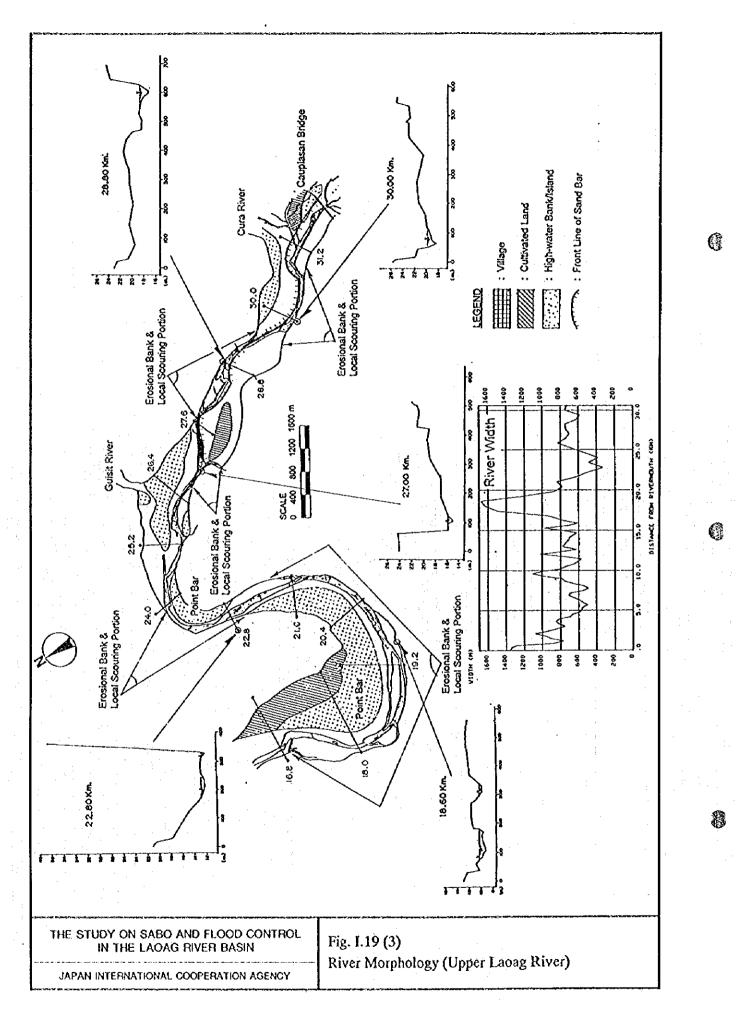

ASIN

JAPAN INTERNATIONAL COOPERATION AGENCY

Fig. I.11

Probable Flood Discharge



Probable Maximum Flood Discharge at Gilbert Bridge

| Return Period | Water Level | Flood Dischrge           |
|---------------|-------------|--------------------------|
| 2 - year      | 6.85 m      | 4,500 m³/s               |
| 5 - year      | 8.29 m      | 7,200 m³/s               |
| 10 - year     | 9.06 m      | 8,900 m <sup>3</sup> /s  |
| 25 - year     | 9.90 m      | 10,900 m <sup>3</sup> /s |
| 50 - year     | 10.44 m     | 12,300 m <sup>3</sup> /s |
| 100 - year    | 10.94 m     | 13,700 m <sup>3</sup> /s |

THE STUDY ON SABO AND FLOOD CONTROL IN THE LAOAG RIVER BASIN

0

JAPAN INTERNATIONAL COOPERATION AGENCY

Fig. I.12
Probable Flood Hydrograph at Gilbert Bridge





)





1 - 93







(







•









()









()

0









D

B





















(





()

0





()



9

D



()



(3)





(2)