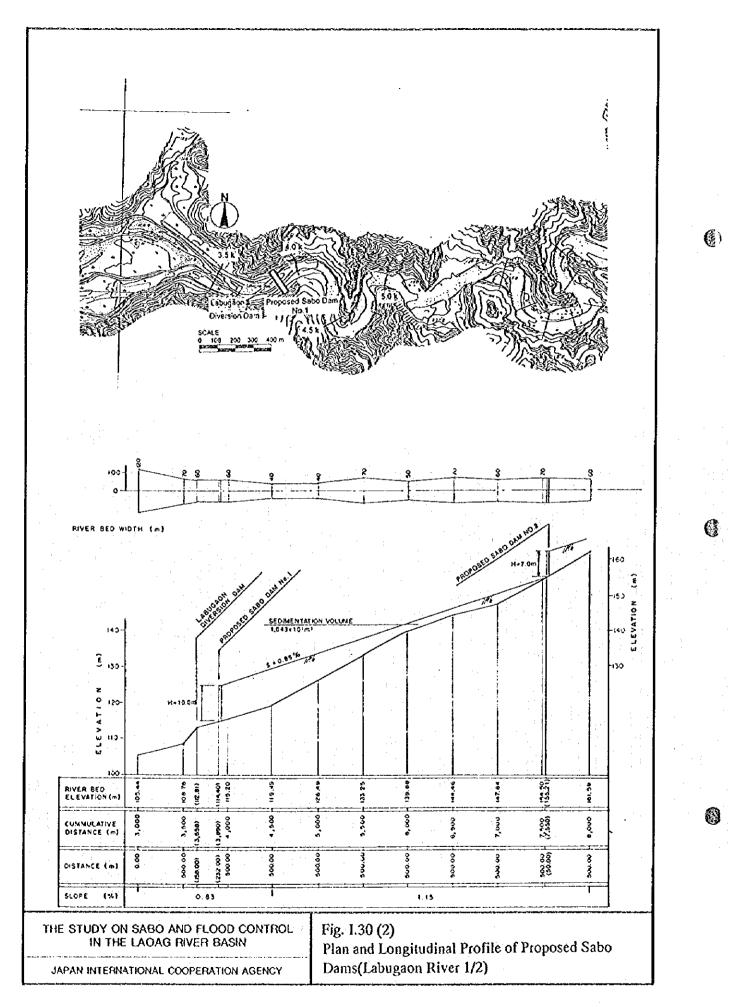

bable Flood Discharge



Probable Maximum Flood Discharge at Gilbert Bridge

| Return Period | Water Level | Flood Dischrge           |
|---------------|-------------|--------------------------|
| 2 - year      | 6.85 m      | 4,500 m³/s               |
| 5 - year      | 8.29 m      | 7,200 m³/s               |
| 10 - year     | 9.06 m      | 8,900 m <sup>3</sup> /s  |
| 25 - year     | 9.90 m      | 10,900 m <sup>3</sup> /s |
| 50 - year     | 10.44 m     | 12,300 m <sup>3</sup> /s |
| 100 - year    | 10.94 m     | 13,700 m <sup>3</sup> /s |

THE STUDY ON SABO AND FLOOD CONTROL IN THE LAOAG RIVER BASIN

0

JAPAN INTERNATIONAL COOPERATION AGENCY

Fig. I.12
Probable Flood Hydrograph at Gilbert Bridge





)





1 - 93







(







•









()









()

0









D

B





















(





()

0





()



9

D



()



(3)





(2)