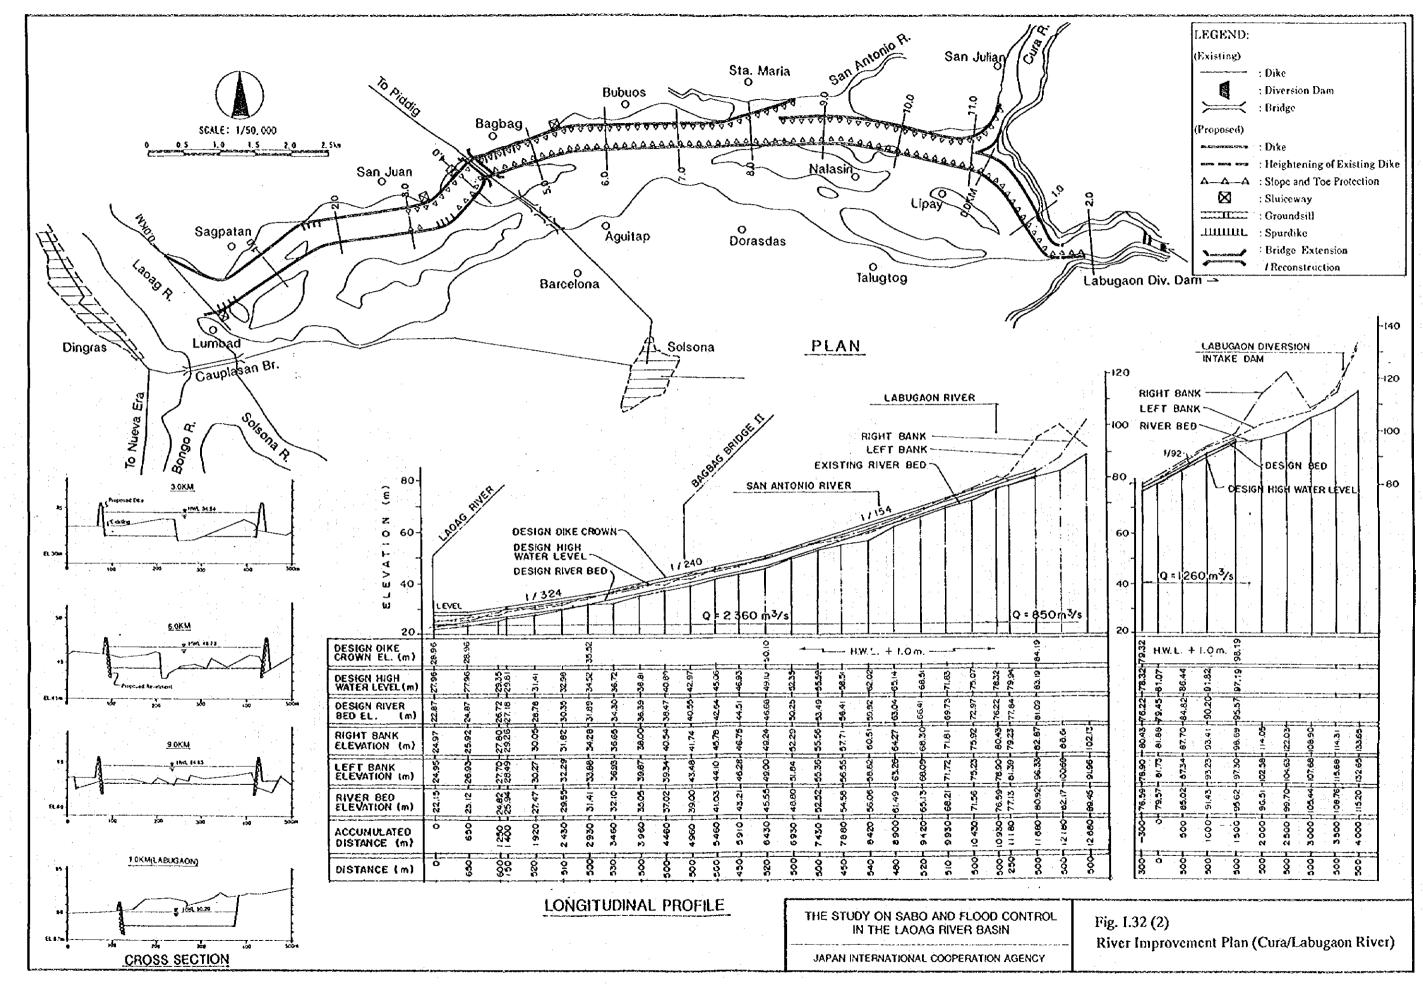

Probable Maximum Flood Discharge at Gilbert Bridge

| Return Period | Water Level | Flood Dischrge           |
|---------------|-------------|--------------------------|
| 2 - year      | 6.85 m      | 4,500 m³/s               |
| 5 - year      | 8.29 m      | 7,200 m³/s               |
| 10 - year     | 9.06 m      | 8,900 m <sup>3</sup> /s  |
| 25 - year     | 9.90 m      | 10,900 m <sup>3</sup> /s |
| 50 - year     | 10.44 m     | 12,300 m <sup>3</sup> /s |
| 100 - year    | 10.94 m     | 13,700 m <sup>3</sup> /s |

THE STUDY ON SABO AND FLOOD CONTROL IN THE LAOAG RIVER BASIN

0

JAPAN INTERNATIONAL COOPERATION AGENCY

Fig. I.12
Probable Flood Hydrograph at Gilbert Bridge





)





1 - 93







(







•









()









()

0









D

B





















(





()

0





()



9

D



()



(3)





(2)