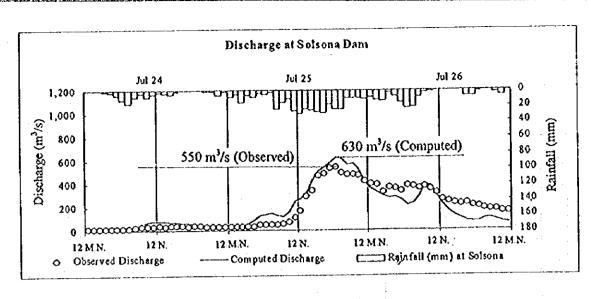

(

THE STUDY ON SABO AND FLOOD CONTROL IN THE LAOAG RIVER BASIN

JAPAN INTERNATIONAL COOPERATION AGENCY

Fig. I.10 Comparison of Observed and Computed Hydrographs of Typhoon Gloring

**(**]

|                     |        | Proba  | Probable Flood Discharge (m³/s) |         |        |          |
|---------------------|--------|--------|---------------------------------|---------|--------|----------|
|                     | 2-year | 5-year | 10-year                         | 25-year |        | 100-year |
| Q <sub>81</sub>     | 340    | 510    | 620                             | 750     | 830    | 920      |
| Qca                 | 190    | 300    | 360                             | 440     | 490    | 540      |
| $\overline{Q}_{B2}$ | 520    | 790    | 960                             | 1,160   | 1,300  | 1,440    |
| Qмо                 | 280    | 450    | 540                             | 660     | 740    | 820      |
| Q <sub>B3</sub>     | 860    | 1,340  | 1,640                           | 2,000   | 2,240  | 2,480    |
| QPA                 | 310    | 470    | 570                             | 690     | 770    | 850      |
| Q <sub>B4</sub>     | 1,380  | 2,150  | 2,630                           | 3,220   | 3,620  | 4,020    |
| Q <sub>MD</sub>     | 880    | 1,320  | 1,610                           | 1,970   | 2,220  | 2,470    |
| Qsı                 | 460    | 690    | 840                             | 1,030   | 1,150  | 1,280    |
| Q <sub>S2</sub>     | 40     | 70     | 90                              | 120     | 130    | 150      |
| Q <sub>\$3</sub>    | 490    | 760    | 920                             | 1,120   | 1,250  | 1,390    |
| Qcu                 | 170    | 290    | 360                             | 460     | 530    | 590      |
| Qs4                 | 1,500  | 2,330  | 2,860                           |         |        | 4,360    |
| Qas                 | 2,810  | 4,390  | 5,400                           | 6,500   | 7,000  |          |
| Qcı                 | 380    | 580    |                                 |         |        |          |
| QLA                 | 560    | 850    |                                 |         |        |          |
| QsA                 | 130    |        | 1                               | I       | J      |          |
| Qc2                 | 1,050  |        |                                 |         |        |          |
| Qu                  | 3,760  |        |                                 |         |        |          |
| Qou                 | 470    |        |                                 |         |        |          |
| Q <sub>L2</sub>     | 4,500  | 7,200  | 8,900                           |         |        |          |
| Qu                  | 4,580  | 7,300  | 9,100                           | 11,200  | 12,700 | 14,200   |