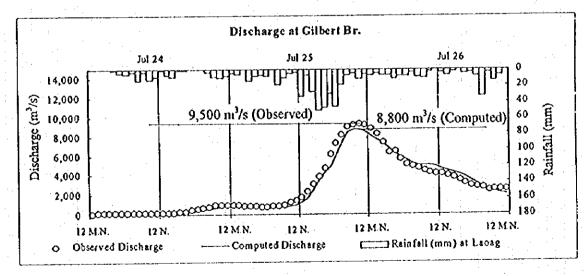

(

THE STUDY ON SABO AND FLOOD CONTROL IN THE LAOAG RIVER BASIN

JAPAN INTERNATIONAL COOPERATION AGENCY

Fig. I.10 Comparison of Observed and Computed Hydrographs of Typhoon Gloring

**(**]

|                     |        | Proba  | Probable Flood Discharge (m³/s) |         |        |          |
|---------------------|--------|--------|---------------------------------|---------|--------|----------|
|                     | 2-year | 5-year | 10-year                         | 25-year |        | 100-year |
| Q <sub>81</sub>     | 340    | 510    | 620                             | 750     | 830    | 920      |
| Qca                 | 190    | 300    | 360                             | 440     | 490    | 540      |
| $\overline{Q}_{B2}$ | 520    | 790    | 960                             | 1,160   | 1,300  | 1,440    |
| Qмо                 | 280    | 450    | 540                             | 660     | 740    | 820      |
| Q <sub>B3</sub>     | 860    | 1,340  | 1,640                           | 2,000   | 2,240  | 2,480    |
| QPA                 | 310    | 470    | 570                             | 690     | 770    | 850      |
| Q <sub>B4</sub>     | 1,380  | 2,150  | 2,630                           | 3,220   | 3,620  | 4,020    |
| Q <sub>MD</sub>     | 880    | 1,320  | 1,610                           | 1,970   | 2,220  | 2,470    |
| Qsı                 | 460    | 690    | 840                             | 1,030   | 1,150  | 1,280    |
| Q <sub>S2</sub>     | 40     | 70     | 90                              | 120     | 130    | 150      |
| Q <sub>\$3</sub>    | 490    | 760    | 920                             | 1,120   | 1,250  | 1,390    |
| Qcu                 | 170    | 290    | 360                             | 460     | 530    | 590      |
| Qs4                 | 1,500  | 2,330  | 2,860                           |         |        | 4,360    |
| Qas                 | 2,810  | 4,390  | 5,400                           | 6,500   | 7,000  |          |
| Qcı                 | 380    | 580    |                                 |         |        |          |
| QLA                 | 560    | 850    |                                 |         |        |          |
| QsA                 | 130    |        | 1                               | I       | J      |          |
| Qc2                 | 1,050  |        |                                 |         |        |          |
| Qu                  | 3,760  |        |                                 |         |        |          |
| Qou                 | 470    |        |                                 |         |        |          |
| Q <sub>L2</sub>     | 4,500  | 7,200  | 8,900                           |         |        |          |
| Qu                  | 4,580  | 7,300  | 9,100                           | 11,200  | 12,700 | 14,200   |