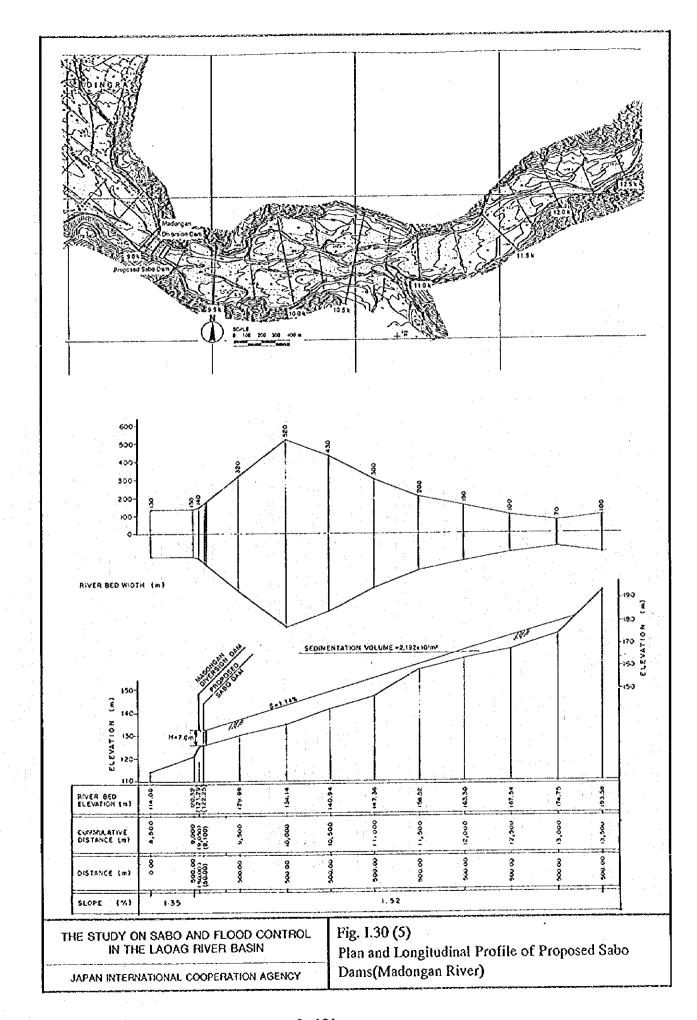

Flood Discharge



Probable Maximum Flood Discharge at Gilbert Bridge

| Return Period | Water Level | Flood Dischrge           |
|---------------|-------------|--------------------------|
| 2 - year      | 6.85 m      | 4,500 m³/s               |
| 5 - year      | 8.29 m      | 7,200 m³/s               |
| 10 - year     | 9.06 m      | 8,900 m <sup>3</sup> /s  |
| 25 - year     | 9.90 m      | 10,900 m <sup>3</sup> /s |
| 50 - year     | 10.44 m     | 12,300 m <sup>3</sup> /s |
| 100 - year    | 10.94 m     | 13,700 m <sup>3</sup> /s |

THE STUDY ON SABO AND FLOOD CONTROL IN THE LAOAG RIVER BASIN

0

JAPAN INTERNATIONAL COOPERATION AGENCY

Fig. I.12
Probable Flood Hydrograph at Gilbert Bridge





)





1 - 93







(







•









()









()

0









D

B





















(





()

0





()



9

D



()



(3)





(2)