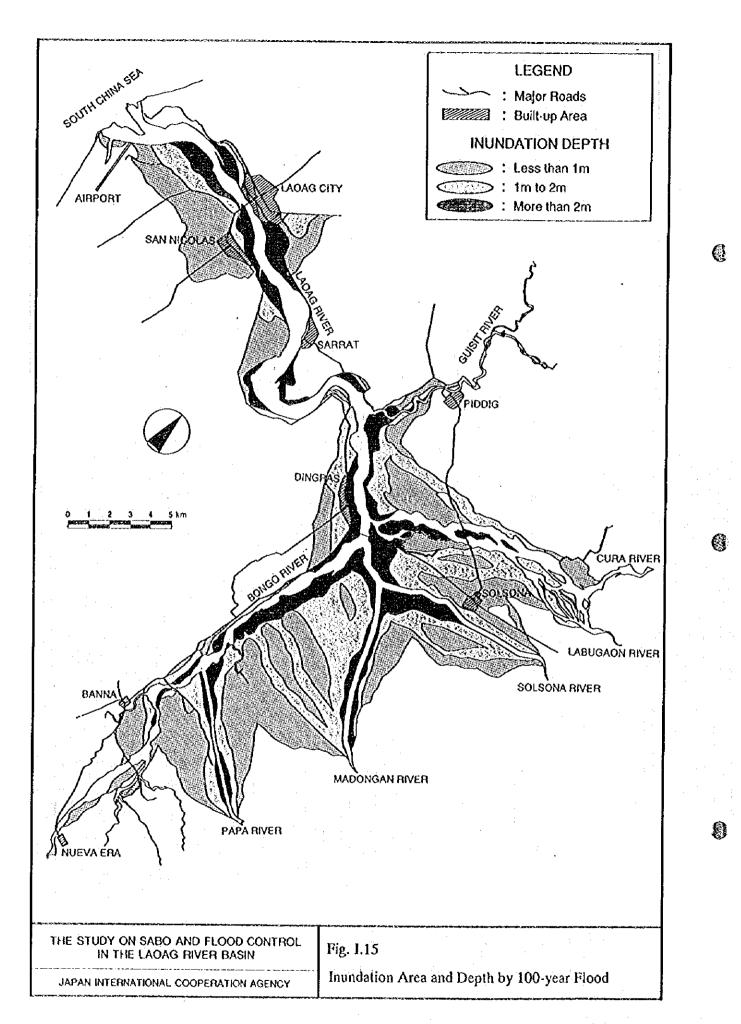

OL IN THE LAOAG RIVER BASIN

JAPAN INTERNATIONAL COOPERATION AGENCY

Fig. I.11

Probable Flood Discharge



Probable Maximum Flood Discharge at Gilbert Bridge

| Return Period | Water Level | Flood Dischrge           |
|---------------|-------------|--------------------------|
| 2 - year      | 6.85 m      | 4,500 m³/s               |
| 5 - year      | 8.29 m      | 7,200 m³/s               |
| 10 - year     | 9.06 m      | 8,900 m <sup>3</sup> /s  |
| 25 - year     | 9.90 m      | 10,900 m <sup>3</sup> /s |
| 50 - year     | 10.44 m     | 12,300 m <sup>3</sup> /s |
| 100 - year    | 10.94 m     | 13,700 m <sup>3</sup> /s |

THE STUDY ON SABO AND FLOOD CONTROL IN THE LAOAG RIVER BASIN

0

JAPAN INTERNATIONAL COOPERATION AGENCY

Fig. I.12
Probable Flood Hydrograph at Gilbert Bridge





)





1 - 93







(







•









()









()

0









D

B





















(





()

0





()



9

D



()



(3)





(2)