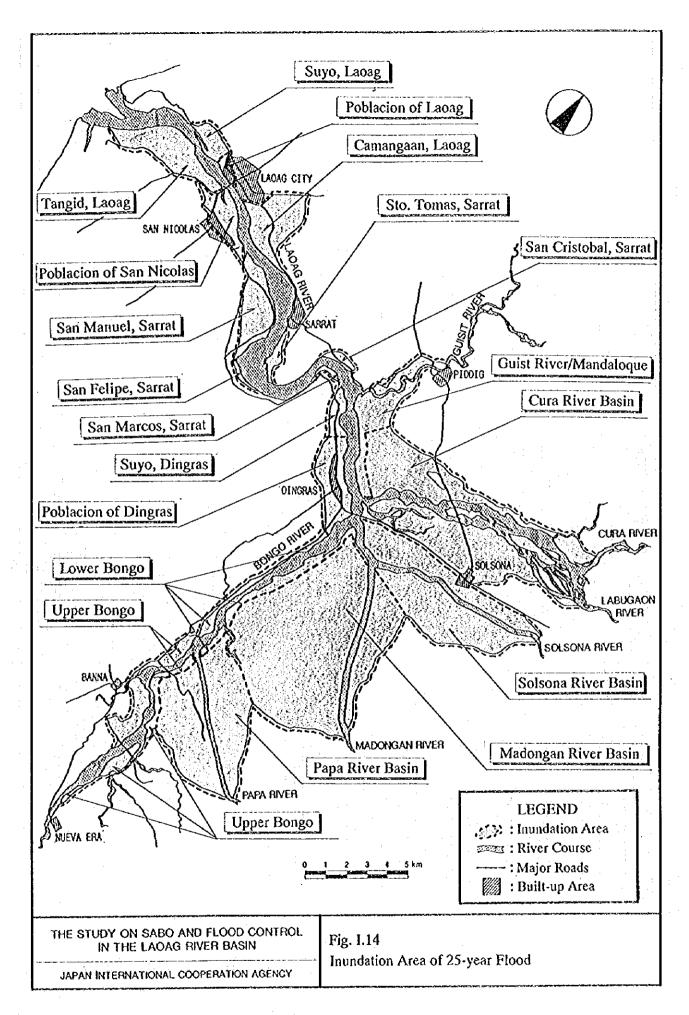

CONTROL IN THE LAOAG RIVER BASIN

JAPAN INTERNATIONAL COOPERATION AGENCY

Fig. I.11

Probable Flood Discharge



Probable Maximum Flood Discharge at Gilbert Bridge

| Return Period | Water Level | Flood Dischrge           |
|---------------|-------------|--------------------------|
| 2 - year      | 6.85 m      | 4,500 m³/s               |
| 5 - year      | 8.29 m      | 7,200 m³/s               |
| 10 - year     | 9.06 m      | 8,900 m <sup>3</sup> /s  |
| 25 - year     | 9.90 m      | 10,900 m <sup>3</sup> /s |
| 50 - year     | 10.44 m     | 12,300 m <sup>3</sup> /s |
| 100 - year    | 10.94 m     | 13,700 m <sup>3</sup> /s |

THE STUDY ON SABO AND FLOOD CONTROL IN THE LAOAG RIVER BASIN

0

JAPAN INTERNATIONAL COOPERATION AGENCY

Fig. I.12
Probable Flood Hydrograph at Gilbert Bridge





)





1 - 93







(







•









()









()

0









D

B





















(





()

0





()



9

D



()



(3)





(2)