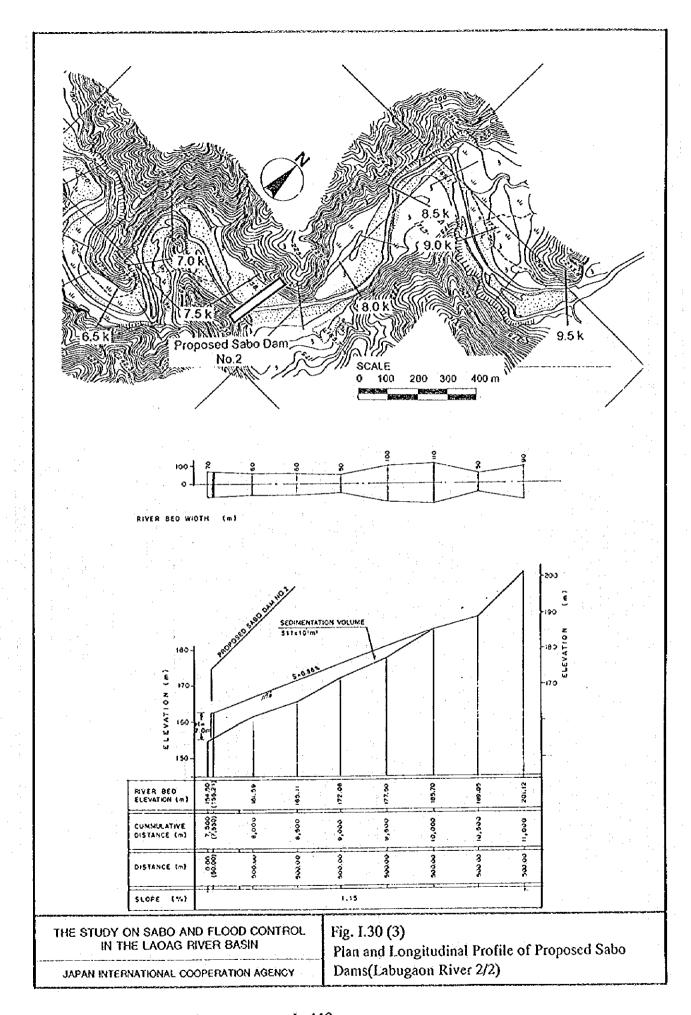

ble Flood Discharge



Probable Maximum Flood Discharge at Gilbert Bridge

| Return Period | Water Level | Flood Dischrge           |
|---------------|-------------|--------------------------|
| 2 - year      | 6.85 m      | 4,500 m³/s               |
| 5 - year      | 8.29 m      | 7,200 m³/s               |
| 10 - year     | 9.06 m      | 8,900 m <sup>3</sup> /s  |
| 25 - year     | 9.90 m      | 10,900 m <sup>3</sup> /s |
| 50 - year     | 10.44 m     | 12,300 m <sup>3</sup> /s |
| 100 - year    | 10.94 m     | 13,700 m <sup>3</sup> /s |

THE STUDY ON SABO AND FLOOD CONTROL IN THE LAOAG RIVER BASIN

0

JAPAN INTERNATIONAL COOPERATION AGENCY

Fig. I.12
Probable Flood Hydrograph at Gilbert Bridge





)





1 - 93







(







•









()









()

0









D

B





















(





()

0





()



9

D



()



(3)





(2)