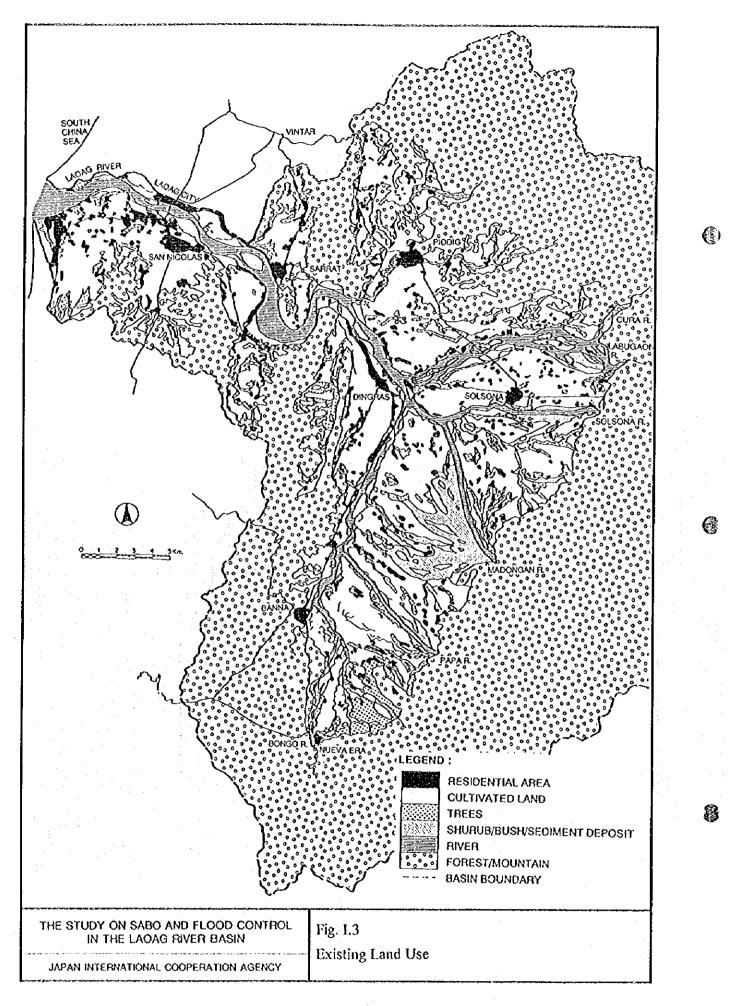

|
| 07       | 55-a Barit-vira-pandan   | 79       | 29 Santo Tomas                            | 12             | San Juan baulista (Bo.6) | 39          | Parparotec                              |
| 08       | 47 Bengeag               | 80       | 30-a Suyo                                 | 13             | San Lorenzo (Bo.19)      | 58          | Visaya                                  |
| 09       | 50 Buttong               | 81       | 31 Talingson                              | 14             | San Lucas (Bo.9)         |             | <u> </u>                                |
| 10       | 60-a Capoacan            | 82       | 45 Tangið                                 | 15             | 16 San Marcos (Payas)    | <u></u>     |                                         |







(















THE STUDY ON SABO AND FLOOD CONTROL IN THE LAOAG RIVER BASIN

JAPAN INTERNATIONAL COOPERATION AGENCY

Fig. I.10 Comparison of Observed and Computed Hydrographs of Typhoon Gloring



**(**]

|                     |        | Proba  | Probable Flood Discharge (m³/s) |         |        |          |
|---------------------|--------|--------|---------------------------------|---------|--------|----------|
|                     | 2-year | 5-year | 10-year                         | 25-year |        | 100-year |
| Q <sub>81</sub>     | 340    | 510    | 620                             | 750     | 830    | 920      |
| Qca                 | 190    | 300    | 360                             | 440     | 490    | 540      |
| $\overline{Q}_{B2}$ | 520    | 790    | 960