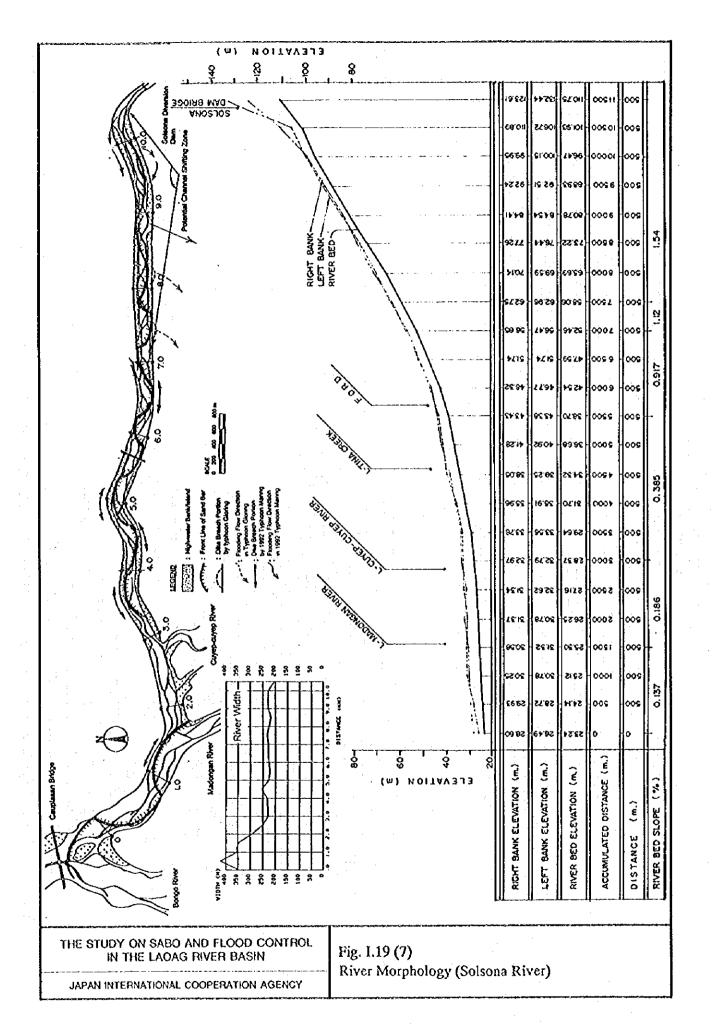

INTERNATIONAL COOPERATION AGENCY

Fig. I.11

Probable Flood Discharge



Probable Maximum Flood Discharge at Gilbert Bridge

| Return Period | Water Level | Flood Dischrge           |
|---------------|-------------|--------------------------|
| 2 - year      | 6.85 m      | 4,500 m³/s               |
| 5 - year      | 8.29 m      | 7,200 m³/s               |
| 10 - year     | 9.06 m      | 8,900 m <sup>3</sup> /s  |
| 25 - year     | 9.90 m      | 10,900 m <sup>3</sup> /s |
| 50 - year     | 10.44 m     | 12,300 m <sup>3</sup> /s |
| 100 - year    | 10.94 m     | 13,700 m <sup>3</sup> /s |

THE STUDY ON SABO AND FLOOD CONTROL IN THE LAOAG RIVER BASIN

0

JAPAN INTERNATIONAL COOPERATION AGENCY

Fig. I.12
Probable Flood Hydrograph at Gilbert Bridge





)





1 - 93







(







•









()









()

0









D

B





















(





()

0





()



9

D



()



(3)





(2)