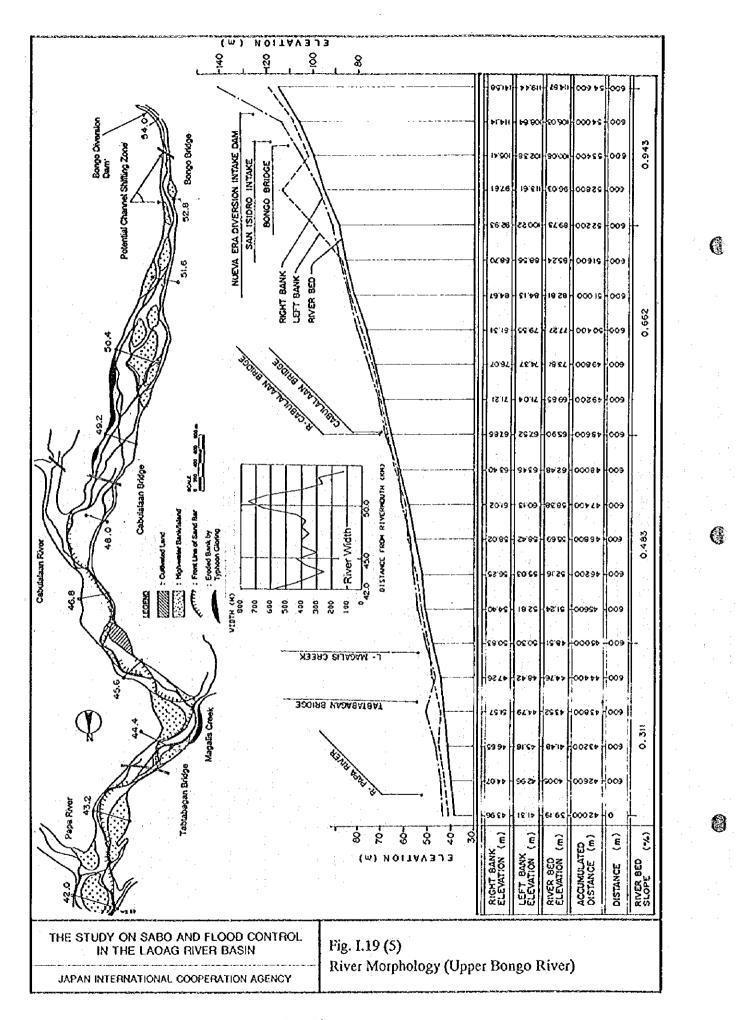

APAN INTERNATIONAL COOPERATION AGENCY

Fig. I.11

Probable Flood Discharge



Probable Maximum Flood Discharge at Gilbert Bridge

| Return Period | Water Level | Flood Dischrge           |
|---------------|-------------|--------------------------|
| 2 - year      | 6.85 m      | 4,500 m³/s               |
| 5 - year      | 8.29 m      | 7,200 m³/s               |
| 10 - year     | 9.06 m      | 8,900 m <sup>3</sup> /s  |
| 25 - year     | 9.90 m      | 10,900 m <sup>3</sup> /s |
| 50 - year     | 10.44 m     | 12,300 m <sup>3</sup> /s |
| 100 - year    | 10.94 m     | 13,700 m <sup>3</sup> /s |

THE STUDY ON SABO AND FLOOD CONTROL IN THE LAOAG RIVER BASIN

0

JAPAN INTERNATIONAL COOPERATION AGENCY

Fig. I.12
Probable Flood Hydrograph at Gilbert Bridge





)





1 - 93







(







•









()









()

0









D

B





















(





()

0





()



9

D



()



(3)





(2)