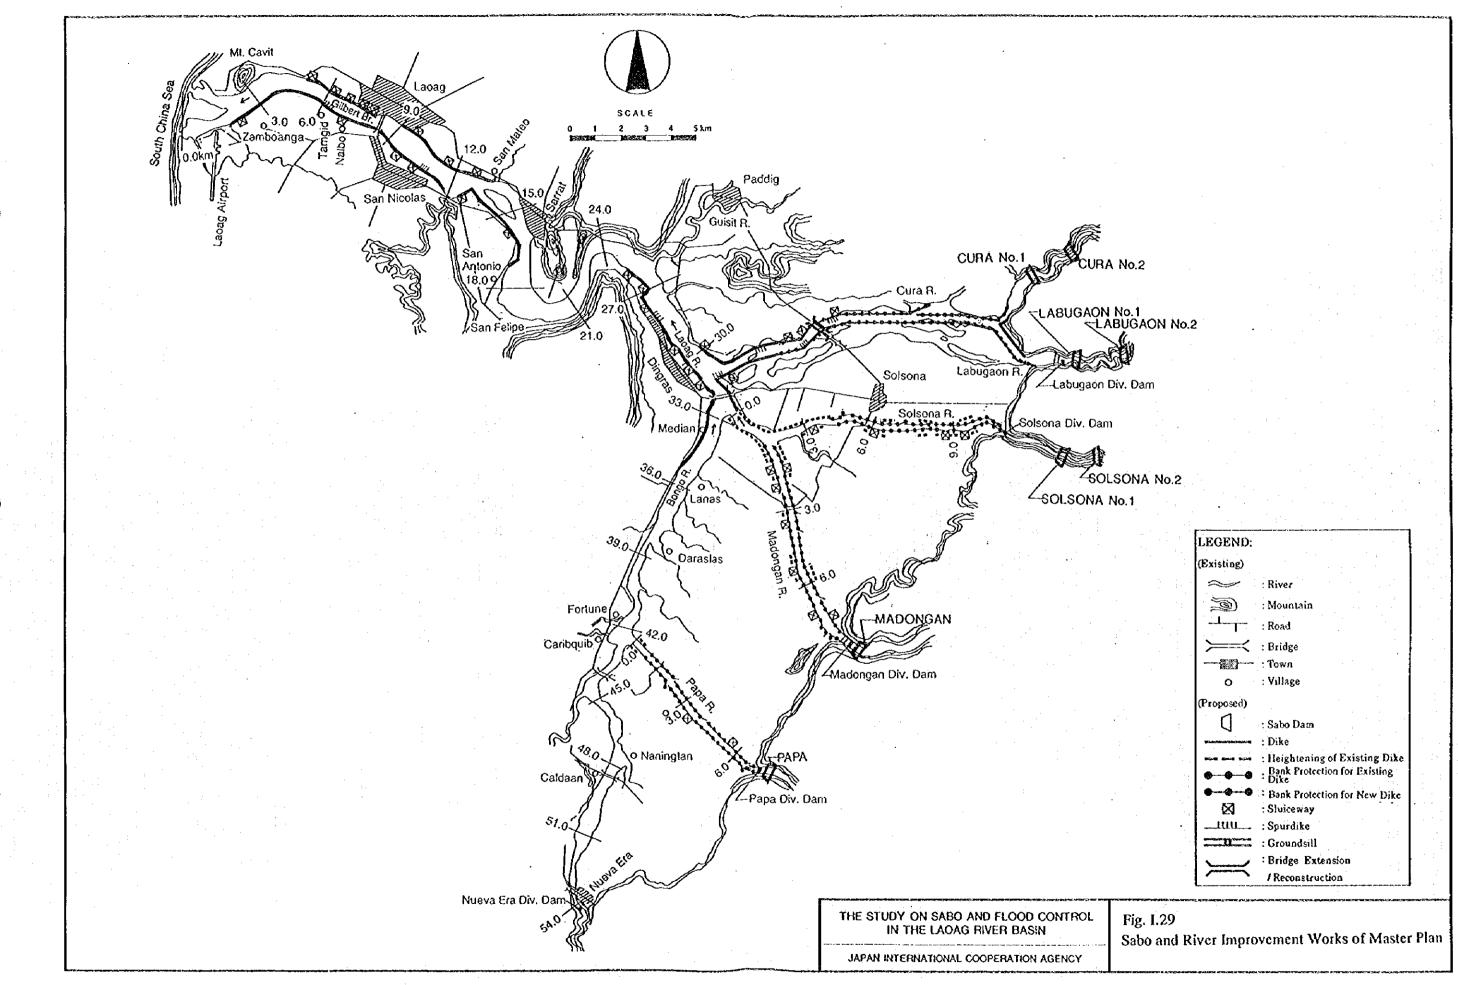

Probable Flood Discharge



Probable Maximum Flood Discharge at Gilbert Bridge

| Return Period | Water Level | Flood Dischrge           |
|---------------|-------------|--------------------------|
| 2 - year      | 6.85 m      | 4,500 m³/s               |
| 5 - year      | 8.29 m      | 7,200 m³/s               |
| 10 - year     | 9.06 m      | 8,900 m <sup>3</sup> /s  |
| 25 - year     | 9.90 m      | 10,900 m <sup>3</sup> /s |
| 50 - year     | 10.44 m     | 12,300 m <sup>3</sup> /s |
| 100 - year    | 10.94 m     | 13,700 m <sup>3</sup> /s |

THE STUDY ON SABO AND FLOOD CONTROL IN THE LAOAG RIVER BASIN

0

JAPAN INTERNATIONAL COOPERATION AGENCY

Fig. I.12
Probable Flood Hydrograph at Gilbert Bridge





)





1 - 93







(







•









()









()

0









D

B





















(





()

0





()



9

D



()



(3)





(2)