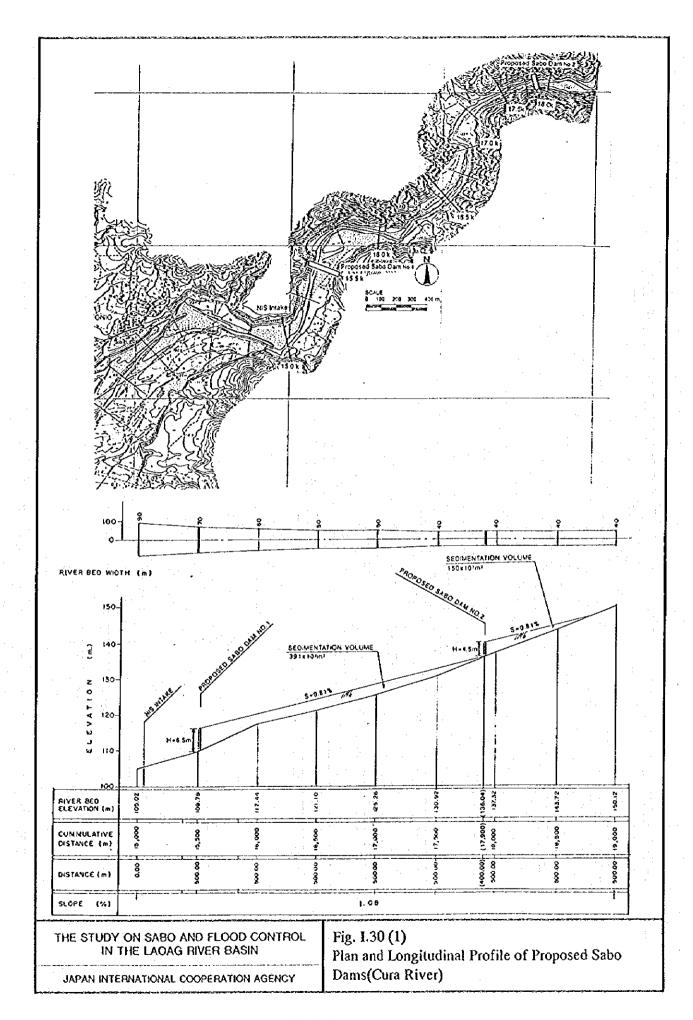

robable Flood Discharge



Probable Maximum Flood Discharge at Gilbert Bridge

| Return Period | Water Level | Flood Dischrge           |
|---------------|-------------|--------------------------|
| 2 - year      | 6.85 m      | 4,500 m³/s               |
| 5 - year      | 8.29 m      | 7,200 m³/s               |
| 10 - year     | 9.06 m      | 8,900 m <sup>3</sup> /s  |
| 25 - year     | 9.90 m      | 10,900 m <sup>3</sup> /s |
| 50 - year     | 10.44 m     | 12,300 m <sup>3</sup> /s |
| 100 - year    | 10.94 m     | 13,700 m <sup>3</sup> /s |

THE STUDY ON SABO AND FLOOD CONTROL IN THE LAOAG RIVER BASIN

0

JAPAN INTERNATIONAL COOPERATION AGENCY

Fig. I.12
Probable Flood Hydrograph at Gilbert Bridge





)





1 - 93







(







•









()









()

0









D

B





















(





()

0





()



9

D



()



(3)





(2)