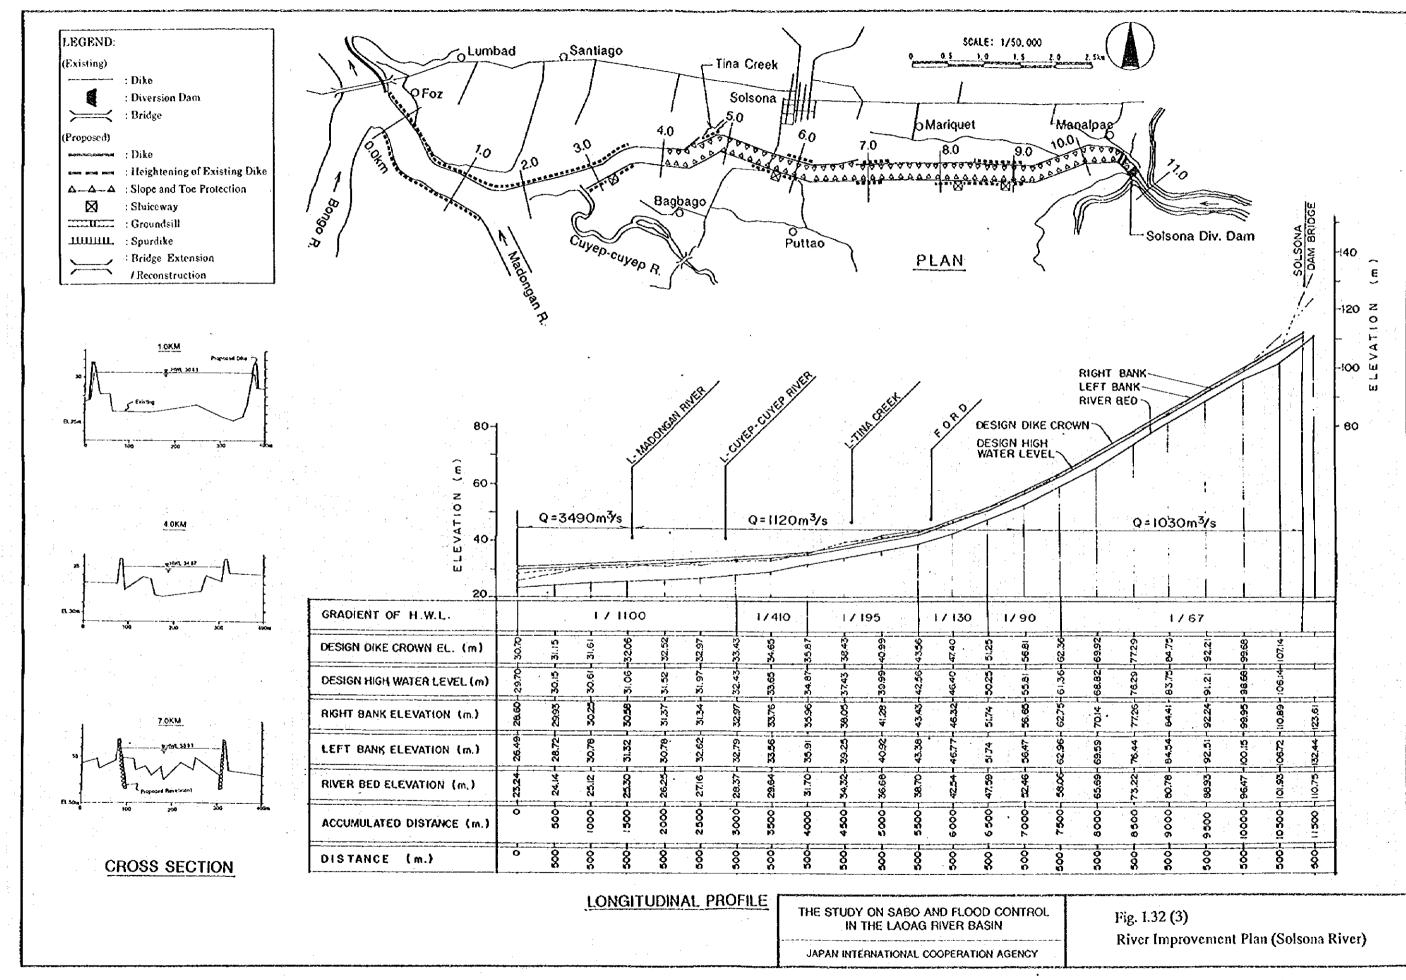

ble Maximum Flood Discharge at Gilbert Bridge

| Return Period | Water Level | Flood Dischrge           |
|---------------|-------------|--------------------------|
| 2 - year      | 6.85 m      | 4,500 m³/s               |
| 5 - year      | 8.29 m      | 7,200 m³/s               |
| 10 - year     | 9.06 m      | 8,900 m <sup>3</sup> /s  |
| 25 - year     | 9.90 m      | 10,900 m <sup>3</sup> /s |
| 50 - year     | 10.44 m     | 12,300 m <sup>3</sup> /s |
| 100 - year    | 10.94 m     | 13,700 m <sup>3</sup> /s |

THE STUDY ON SABO AND FLOOD CONTROL IN THE LAOAG RIVER BASIN

0

JAPAN INTERNATIONAL COOPERATION AGENCY

Fig. I.12
Probable Flood Hydrograph at Gilbert Bridge





)





1 - 93







(







•









()









()

0









D

B





















(





()

0





()



9

D



()



(3)





(2)