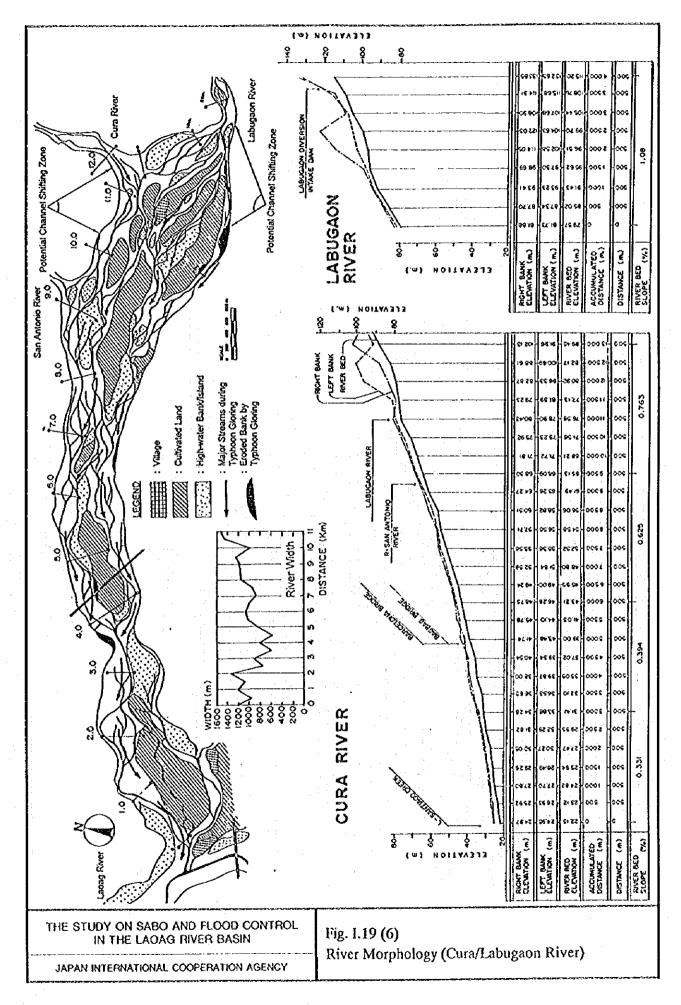

AN INTERNATIONAL COOPERATION AGENCY

Fig. I.11

Probable Flood Discharge



Probable Maximum Flood Discharge at Gilbert Bridge

| Return Period | Water Level | Flood Dischrge           |
|---------------|-------------|--------------------------|
| 2 - year      | 6.85 m      | 4,500 m³/s               |
| 5 - year      | 8.29 m      | 7,200 m³/s               |
| 10 - year     | 9.06 m      | 8,900 m <sup>3</sup> /s  |
| 25 - year     | 9.90 m      | 10,900 m <sup>3</sup> /s |
| 50 - year     | 10.44 m     | 12,300 m <sup>3</sup> /s |
| 100 - year    | 10.94 m     | 13,700 m <sup>3</sup> /s |

THE STUDY ON SABO AND FLOOD CONTROL IN THE LAOAG RIVER BASIN

0

JAPAN INTERNATIONAL COOPERATION AGENCY

Fig. I.12
Probable Flood Hydrograph at Gilbert Bridge





)





1 - 93







(







•









()









()

0









D

B





















(





()

0





()



9

D



()



(3)





(2)