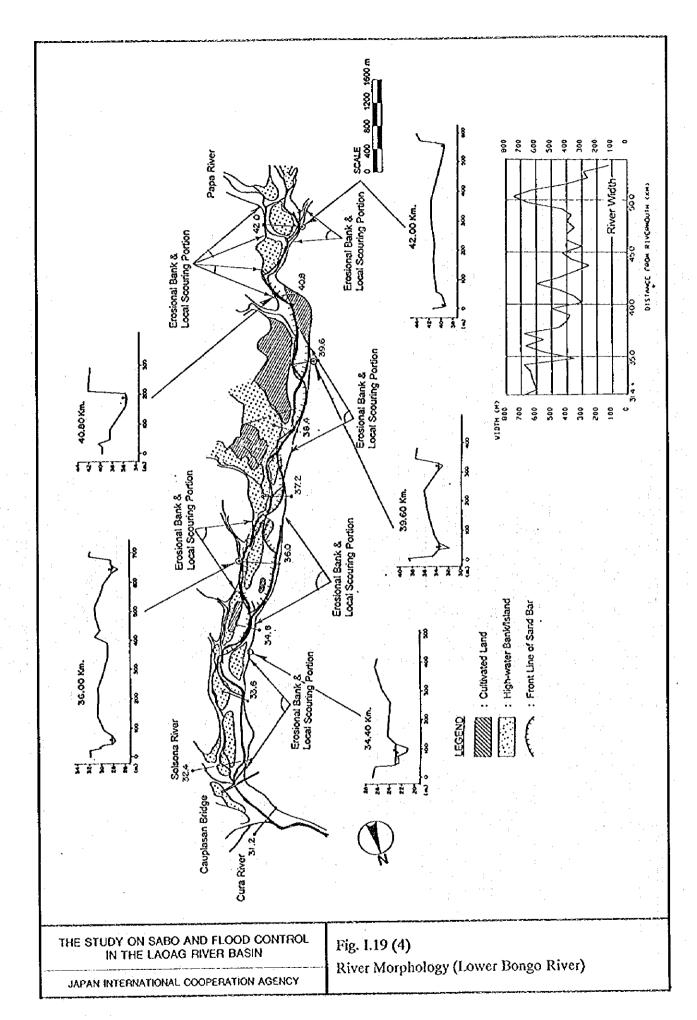

IN

JAPAN INTERNATIONAL COOPERATION AGENCY

Fig. I.11

Probable Flood Discharge



Probable Maximum Flood Discharge at Gilbert Bridge

| Return Period | Water Level | Flood Dischrge           |
|---------------|-------------|--------------------------|
| 2 - year      | 6.85 m      | 4,500 m³/s               |
| 5 - year      | 8.29 m      | 7,200 m³/s               |
| 10 - year     | 9.06 m      | 8,900 m <sup>3</sup> /s  |
| 25 - year     | 9.90 m      | 10,900 m <sup>3</sup> /s |
| 50 - year     | 10.44 m     | 12,300 m <sup>3</sup> /s |
| 100 - year    | 10.94 m     | 13,700 m <sup>3</sup> /s |

THE STUDY ON SABO AND FLOOD CONTROL IN THE LAOAG RIVER BASIN

0

JAPAN INTERNATIONAL COOPERATION AGENCY

Fig. I.12
Probable Flood Hydrograph at Gilbert Bridge





)





1 - 93







(







•









()









()

0









D

B





















(





()

0





()



9

D



()



(3)





(2)