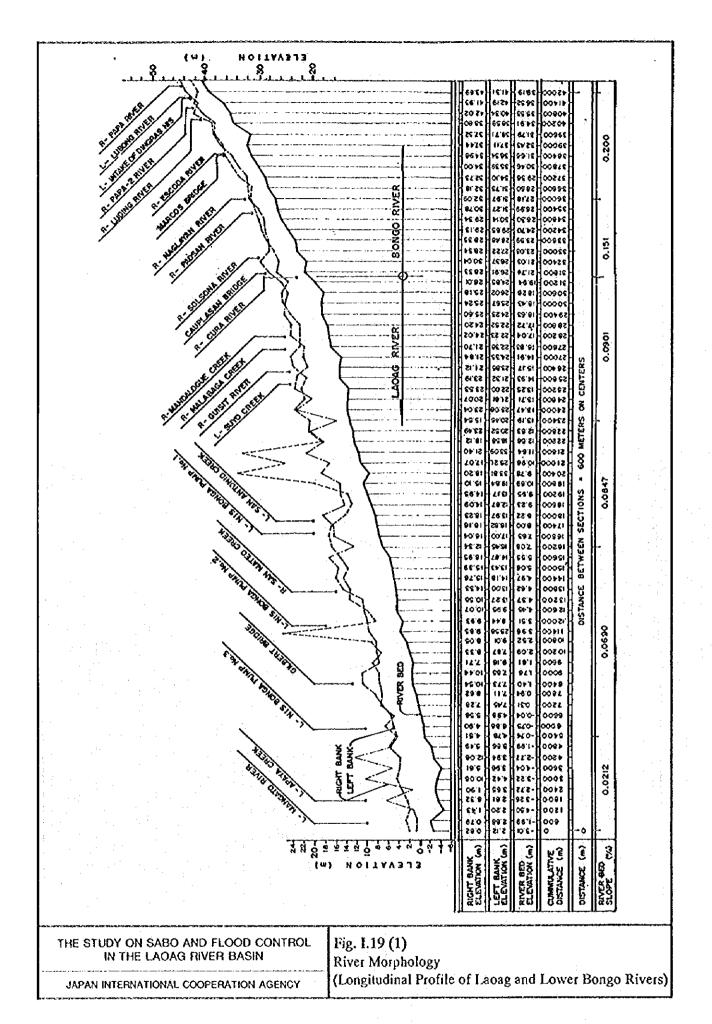

RIVER BASIN

JAPAN INTERNATIONAL COOPERATION AGENCY

Fig. I.11

Probable Flood Discharge



Probable Maximum Flood Discharge at Gilbert Bridge

| Return Period | Water Level | Flood Dischrge           |
|---------------|-------------|--------------------------|
| 2 - year      | 6.85 m      | 4,500 m³/s               |
| 5 - year      | 8.29 m      | 7,200 m³/s               |
| 10 - year     | 9.06 m      | 8,900 m <sup>3</sup> /s  |
| 25 - year     | 9.90 m      | 10,900 m <sup>3</sup> /s |
| 50 - year     | 10.44 m     | 12,300 m <sup>3</sup> /s |
| 100 - year    | 10.94 m     | 13,700 m <sup>3</sup> /s |

THE STUDY ON SABO AND FLOOD CONTROL IN THE LAOAG RIVER BASIN

0

JAPAN INTERNATIONAL COOPERATION AGENCY

Fig. I.12
Probable Flood Hydrograph at Gilbert Bridge





)





1 - 93







(







•









()









()

0









D

B





















(





()

0





()



9

D



()



(3)





(2)