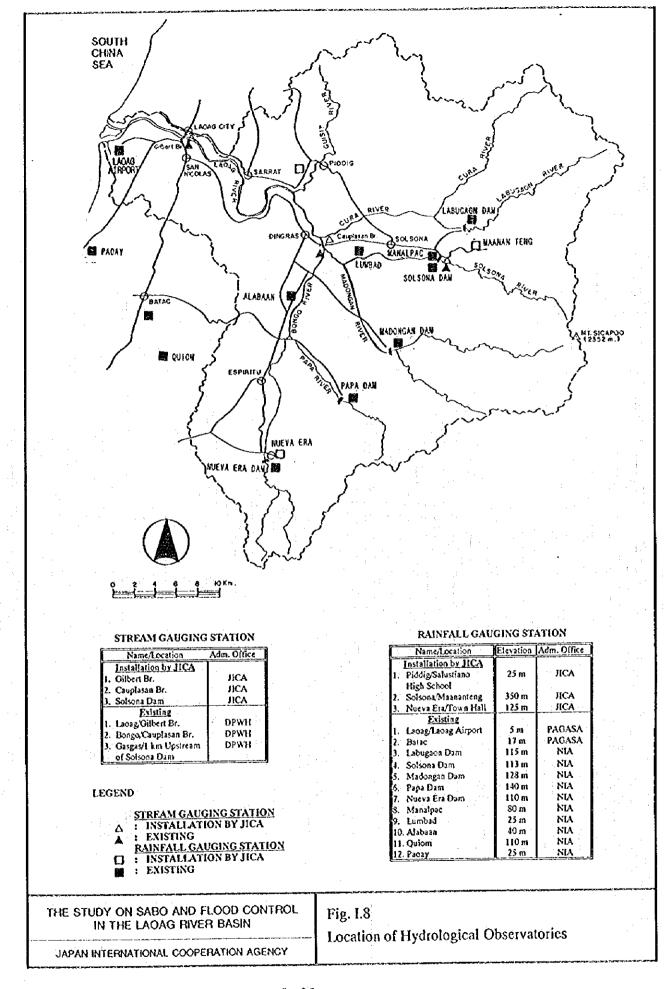

|
| 07       | 55-a Barit-vira-pandan   | 79       | 29 Santo Tomas                            | 12             | San Juan baulista (Bo.6) | 39          | Parparotec                              |
| 08       | 47 Bengeag               | 80       | 30-a Suyo                                 | 13             | San Lorenzo (Bo.19)      | 58          | Visaya                                  |
| 09       | 50 Buttong               | 81       | 31 Talingson                              | 14             | San Lucas (Bo.9)         |             | <u> </u>                                |
| 10       | 60-a Capoacan            | 82       | 45 Tangið                                 | 15             | 16 San Marcos (Payas)    | <u></u>     |                                         |







(















THE STUDY ON SABO AND FLOOD CONTROL IN THE LAOAG RIVER BASIN

JAPAN INTERNATIONAL COOPERATION AGENCY

Fig. I.10 Comparison of Observed and Computed Hydrographs of Typhoon Gloring



**(**]

|                     |        | Proba  | Probable Flood Discharge (m³/s) |         |        |          |
|---------------------|--------|--------|---------------------------------|---------|--------|----------|
|                     | 2-year | 5-year | 10-year                         | 25-year |        | 100-year |
| Q <sub>81</sub>     | 340    | 510    | 620                             | 750     | 830    | 920      |
| Qca                 | 190    | 300    | 360                             | 440     | 490    | 540      |
| $\overline{Q}_{B2}$ | 520    | 790    | 960