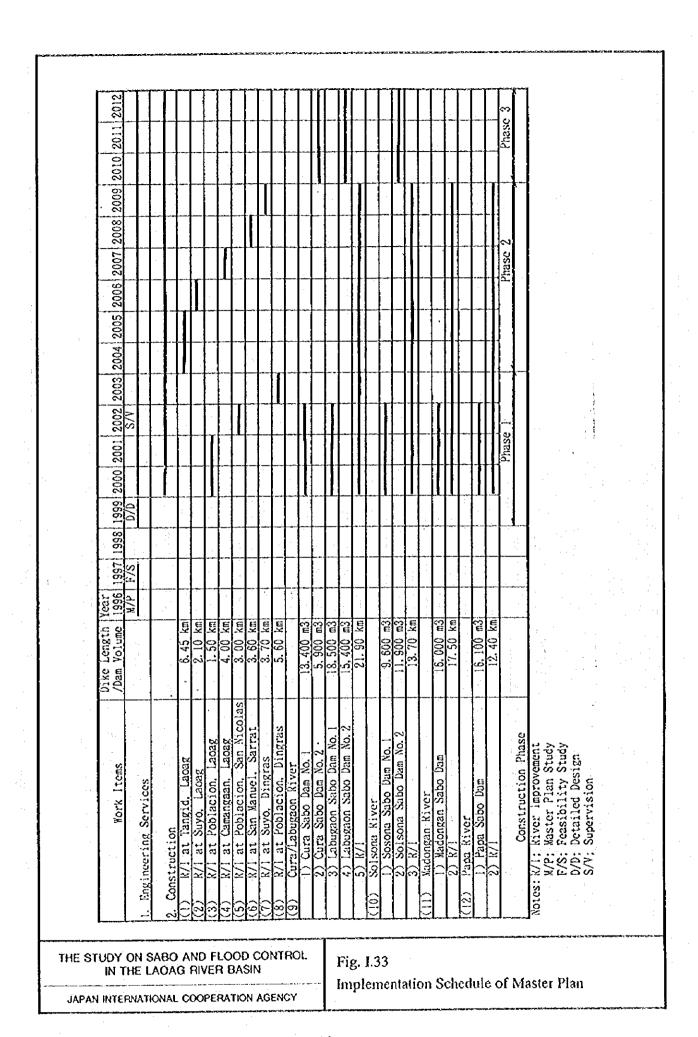

charge at Gilbert Bridge

| Return Period | Water Level | Flood Dischrge           |
|---------------|-------------|--------------------------|
| 2 - year      | 6.85 m      | 4,500 m³/s               |
| 5 - year      | 8.29 m      | 7,200 m³/s               |
| 10 - year     | 9.06 m      | 8,900 m <sup>3</sup> /s  |
| 25 - year     | 9.90 m      | 10,900 m <sup>3</sup> /s |
| 50 - year     | 10.44 m     | 12,300 m <sup>3</sup> /s |
| 100 - year    | 10.94 m     | 13,700 m <sup>3</sup> /s |

THE STUDY ON SABO AND FLOOD CONTROL IN THE LAOAG RIVER BASIN

0

JAPAN INTERNATIONAL COOPERATION AGENCY

Fig. I.12
Probable Flood Hydrograph at Gilbert Bridge





)





1 - 93







(







•









()









()

0









D

B





















(





()

0





()



9

D



()



(3)





(2)