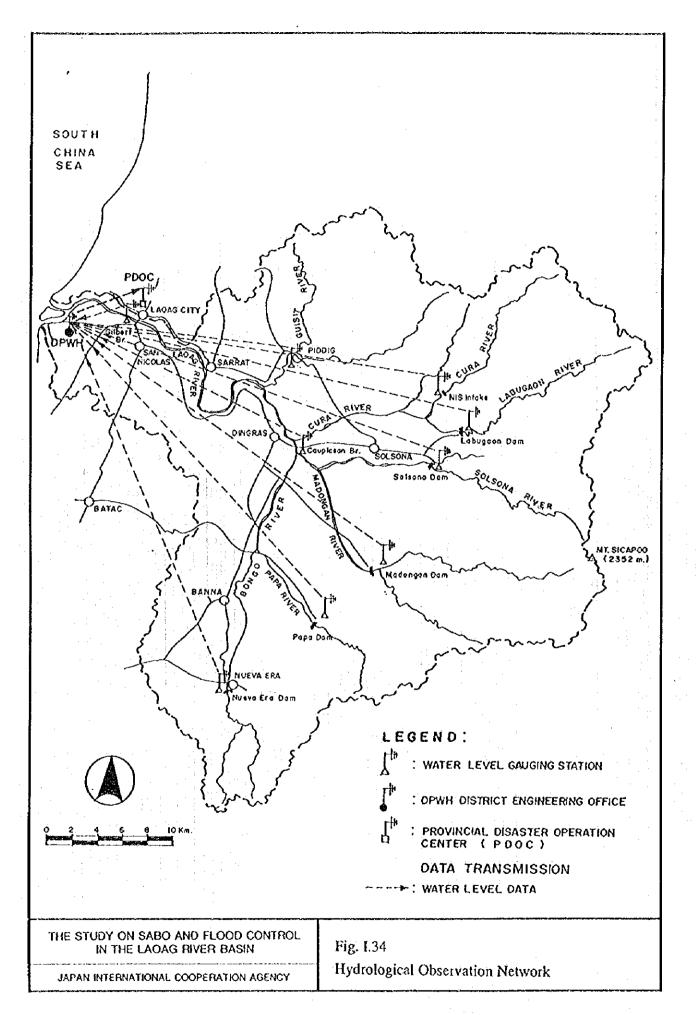

arge at Gilbert Bridge

| Return Period | Water Level | Flood Dischrge           |
|---------------|-------------|--------------------------|
| 2 - year      | 6.85 m      | 4,500 m³/s               |
| 5 - year      | 8.29 m      | 7,200 m³/s               |
| 10 - year     | 9.06 m      | 8,900 m <sup>3</sup> /s  |
| 25 - year     | 9.90 m      | 10,900 m <sup>3</sup> /s |
| 50 - year     | 10.44 m     | 12,300 m <sup>3</sup> /s |
| 100 - year    | 10.94 m     | 13,700 m <sup>3</sup> /s |

THE STUDY ON SABO AND FLOOD CONTROL IN THE LAOAG RIVER BASIN

0

JAPAN INTERNATIONAL COOPERATION AGENCY

Fig. I.12
Probable Flood Hydrograph at Gilbert Bridge





)





1 - 93







(







•









()









()

0









D

B





















(





()

0





()



9

D



()



(3)





(2)