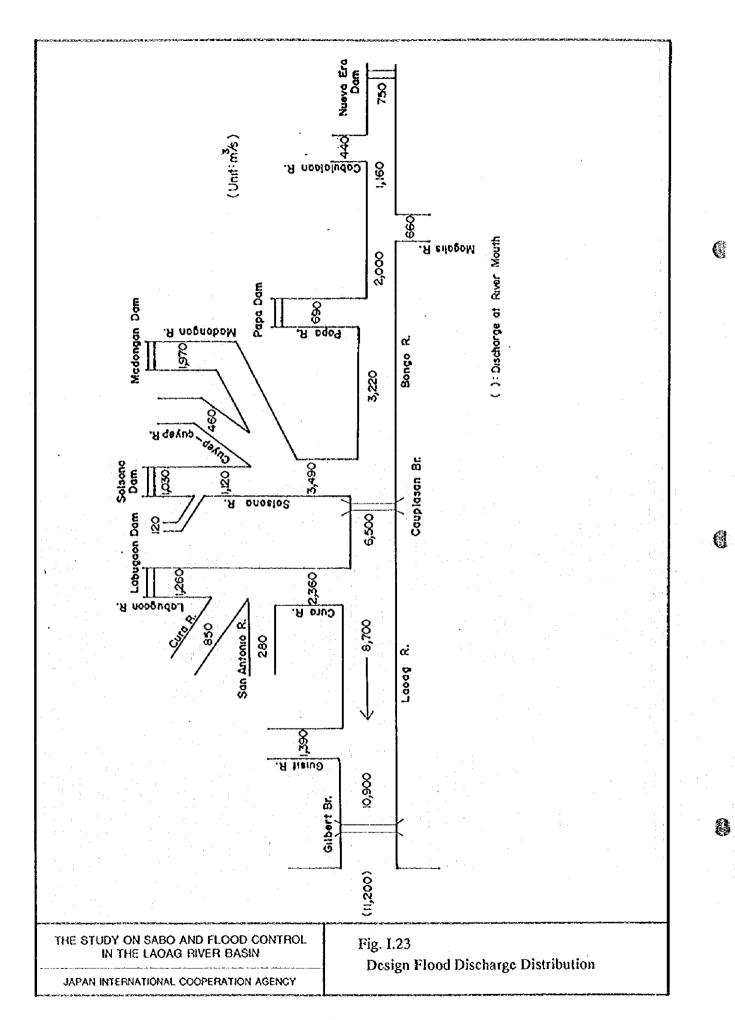

AGENCY

Fig. I.11

Probable Flood Discharge



Probable Maximum Flood Discharge at Gilbert Bridge

| Return Period | Water Level | Flood Dischrge           |
|---------------|-------------|--------------------------|
| 2 - year      | 6.85 m      | 4,500 m³/s               |
| 5 - year      | 8.29 m      | 7,200 m³/s               |
| 10 - year     | 9.06 m      | 8,900 m <sup>3</sup> /s  |
| 25 - year     | 9.90 m      | 10,900 m <sup>3</sup> /s |
| 50 - year     | 10.44 m     | 12,300 m <sup>3</sup> /s |
| 100 - year    | 10.94 m     | 13,700 m <sup>3</sup> /s |

THE STUDY ON SABO AND FLOOD CONTROL IN THE LAOAG RIVER BASIN

0

JAPAN INTERNATIONAL COOPERATION AGENCY

Fig. I.12
Probable Flood Hydrograph at Gilbert Bridge





)





1 - 93







(







•









()









()

0









D

B





















(





()

0





()



9

D



()



(3)





(2)