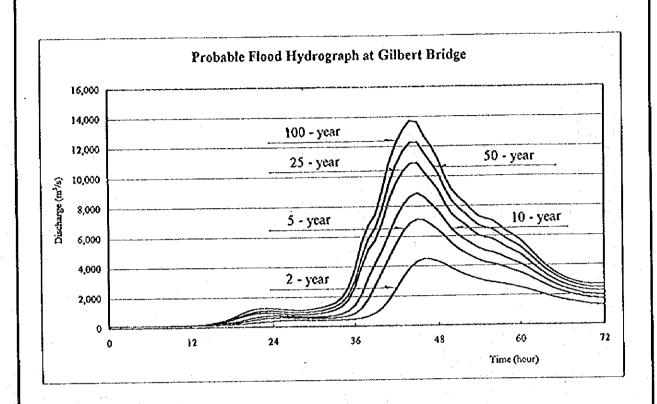

| Return Period | Water Level | Flood Dischrge           |
|---------------|-------------|--------------------------|
| 2 - year      | 6.85 m      | 4,500 m³/s               |
| 5 - year      | 8.29 m      | 7,200 m³/s               |
| 10 - year     | 9.06 m      | 8,900 m <sup>3</sup> /s  |
| 25 - year     | 9.90 m      | 10,900 m <sup>3</sup> /s |
| 50 - year     | 10.44 m     | 12,300 m <sup>3</sup> /s |
| 100 - year    | 10.94 m     | 13,700 m <sup>3</sup> /s |

THE STUDY ON SABO AND FLOOD CONTROL IN THE LAOAG RIVER BASIN

0

JAPAN INTERNATIONAL COOPERATION AGENCY

Fig. I.12
Probable Flood Hydrograph at Gilbert Bridge

)

1 - 93

(

•