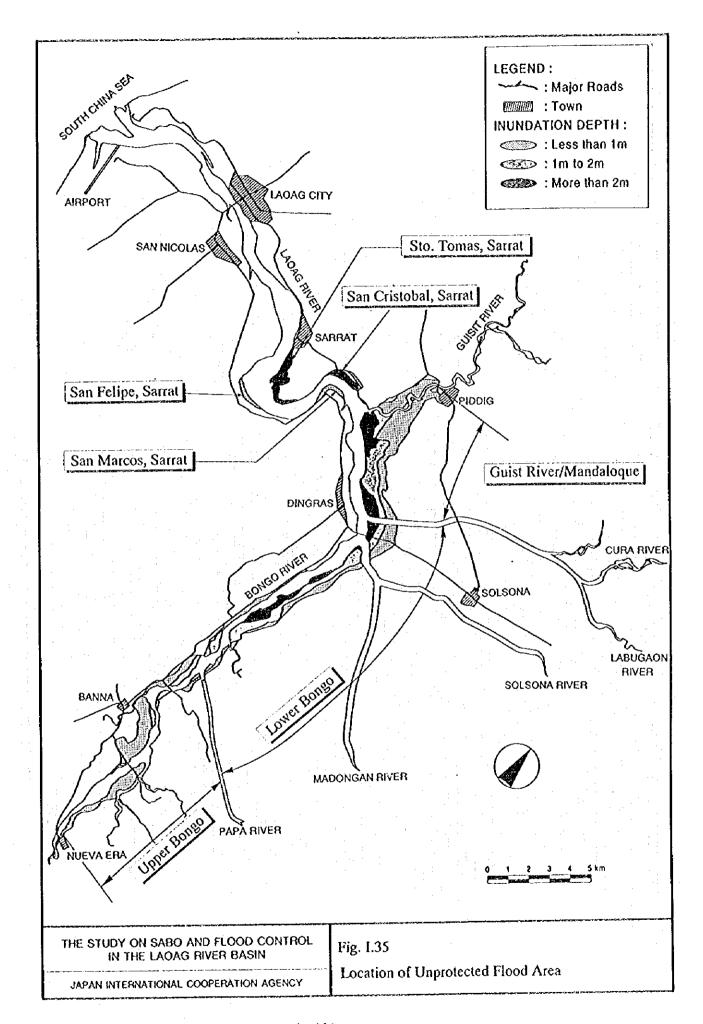

Gilbert Bridge

| Return Period | Water Level | Flood Dischrge           |
|---------------|-------------|--------------------------|
| 2 - year      | 6.85 m      | 4,500 m³/s               |
| 5 - year      | 8.29 m      | 7,200 m³/s               |
| 10 - year     | 9.06 m      | 8,900 m <sup>3</sup> /s  |
| 25 - year     | 9.90 m      | 10,900 m <sup>3</sup> /s |
| 50 - year     | 10.44 m     | 12,300 m <sup>3</sup> /s |
| 100 - year    | 10.94 m     | 13,700 m <sup>3</sup> /s |

THE STUDY ON SABO AND FLOOD CONTROL IN THE LAOAG RIVER BASIN

0

JAPAN INTERNATIONAL COOPERATION AGENCY

Fig. I.12
Probable Flood Hydrograph at Gilbert Bridge





)





1 - 93







(







•









()









()

0









D

B





















(





()

0





()



9

D



()



(3)





(2)