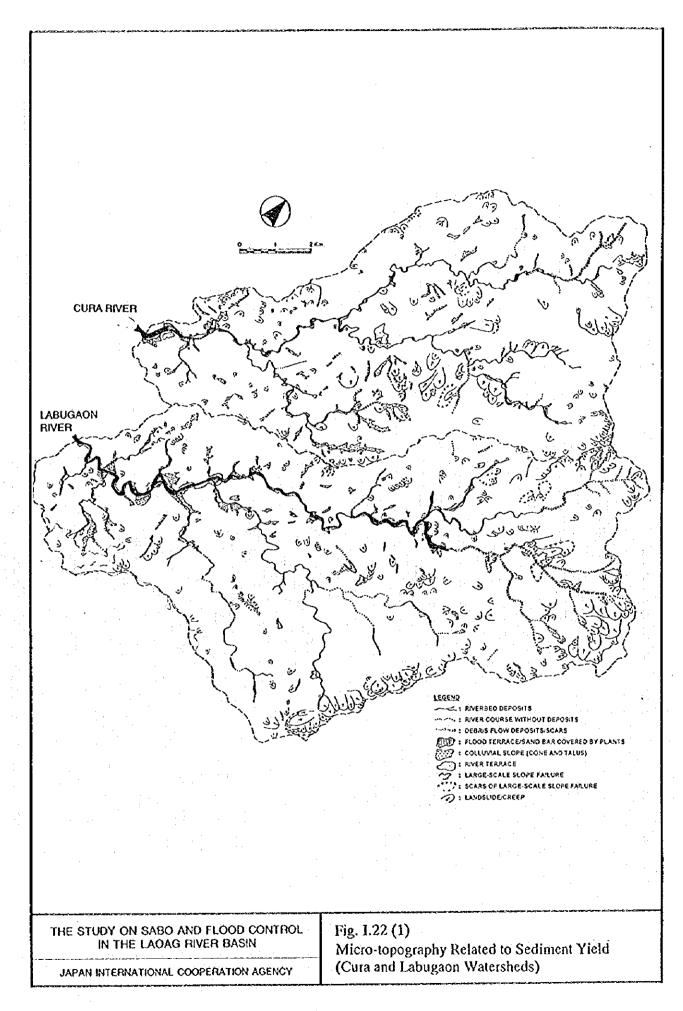

COOPERATION AGENCY

Fig. I.11

Probable Flood Discharge



Probable Maximum Flood Discharge at Gilbert Bridge

| Return Period | Water Level | Flood Dischrge           |
|---------------|-------------|--------------------------|
| 2 - year      | 6.85 m      | 4,500 m³/s               |
| 5 - year      | 8.29 m      | 7,200 m³/s               |
| 10 - year     | 9.06 m      | 8,900 m <sup>3</sup> /s  |
| 25 - year     | 9.90 m      | 10,900 m <sup>3</sup> /s |
| 50 - year     | 10.44 m     | 12,300 m <sup>3</sup> /s |
| 100 - year    | 10.94 m     | 13,700 m <sup>3</sup> /s |

THE STUDY ON SABO AND FLOOD CONTROL IN THE LAOAG RIVER BASIN

0

JAPAN INTERNATIONAL COOPERATION AGENCY

Fig. I.12
Probable Flood Hydrograph at Gilbert Bridge





)





1 - 93







(







•









()









()

0









D

B





















(





()

0





()



9

D



()



(3)





(2)