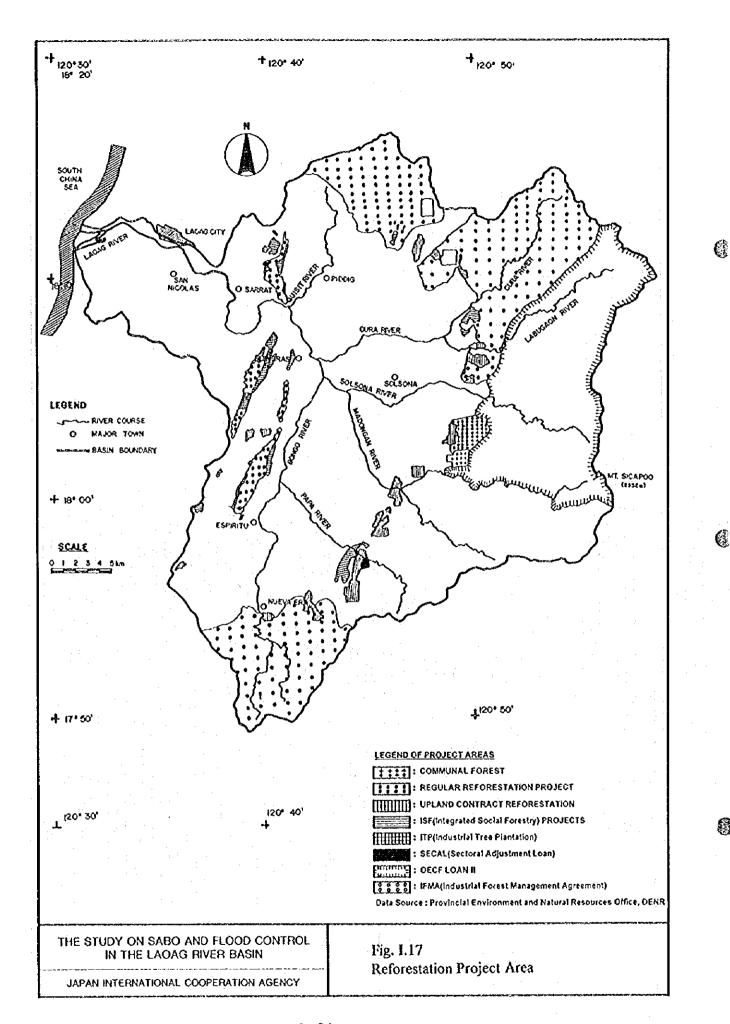

OAG RIVER BASIN

JAPAN INTERNATIONAL COOPERATION AGENCY

Fig. I.11

Probable Flood Discharge



Probable Maximum Flood Discharge at Gilbert Bridge

| Return Period | Water Level | Flood Dischrge           |
|---------------|-------------|--------------------------|
| 2 - year      | 6.85 m      | 4,500 m³/s               |
| 5 - year      | 8.29 m      | 7,200 m³/s               |
| 10 - year     | 9.06 m      | 8,900 m <sup>3</sup> /s  |
| 25 - year     | 9.90 m      | 10,900 m <sup>3</sup> /s |
| 50 - year     | 10.44 m     | 12,300 m <sup>3</sup> /s |
| 100 - year    | 10.94 m     | 13,700 m <sup>3</sup> /s |

THE STUDY ON SABO AND FLOOD CONTROL IN THE LAOAG RIVER BASIN

0

JAPAN INTERNATIONAL COOPERATION AGENCY

Fig. I.12
Probable Flood Hydrograph at Gilbert Bridge





)





1 - 93







(







•









()









()

0









D

B





















(





()

0





()



9

D



()



(3)





(2)