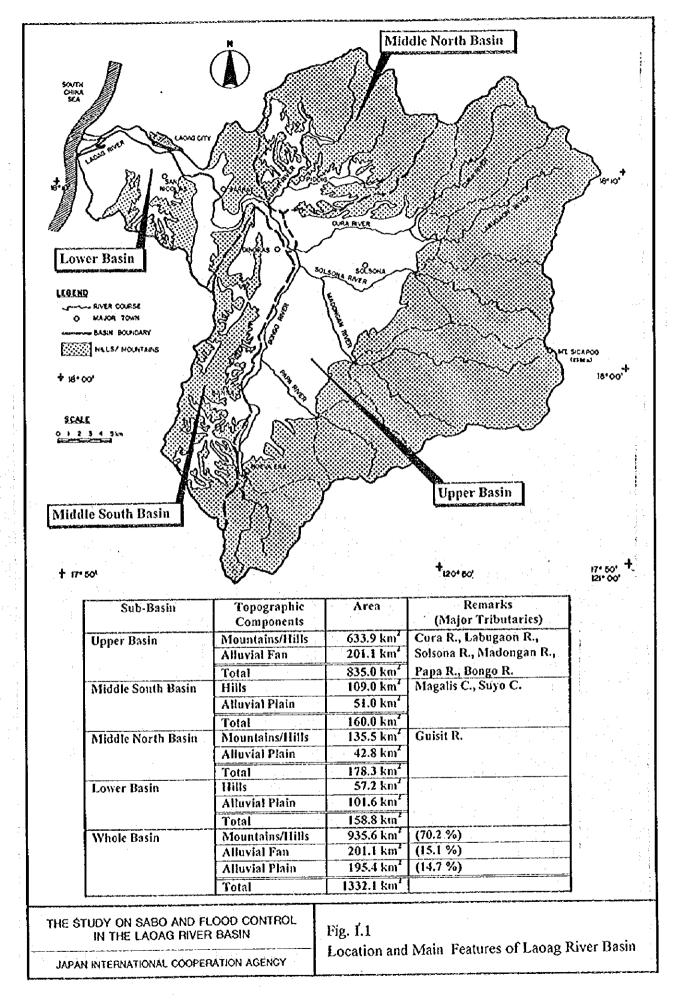

## **FIGURES**





## List of Barangay in the Laoag River Basin

| Code     | Name                     | Code     | Name                                      | Code           | Name                     | Code        | Name                                    |
|----------|--------------------------|----------|-------------------------------------------|----------------|--------------------------|-------------|-----------------------------------------|
|          | CARASI (3)               | 11       | Cabungaan 48-a North                      | 83             | 55-c Vira                | 16          | San Miguel (Bo.7)                       |
| 01       | Angset                   | 12       | Cabungaan 48-b South                      | 84             | 44 Zamboanga             | 17          | Son Pablo (B