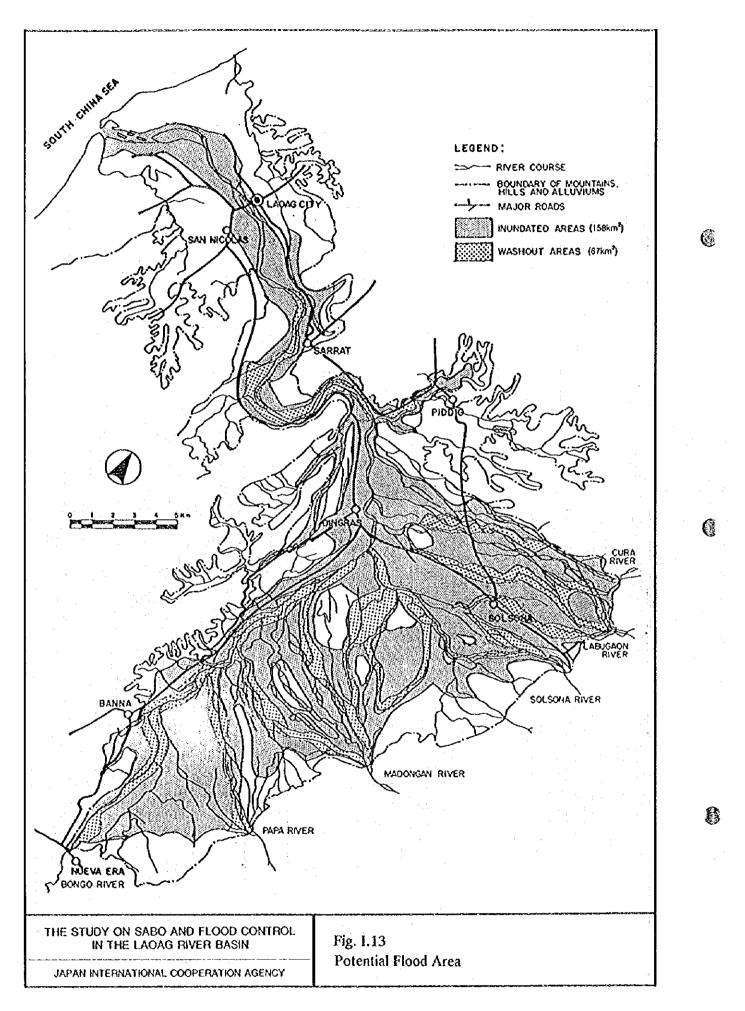

D CONTROL IN THE LAOAG RIVER BASIN

JAPAN INTERNATIONAL COOPERATION AGENCY

Fig. I.11

Probable Flood Discharge



Probable Maximum Flood Discharge at Gilbert Bridge

| Return Period | Water Level | Flood Dischrge           |
|---------------|-------------|--------------------------|
| 2 - year      | 6.85 m      | 4,500 m³/s               |
| 5 - year      | 8.29 m      | 7,200 m³/s               |
| 10 - year     | 9.06 m      | 8,900 m <sup>3</sup> /s  |
| 25 - year     | 9.90 m      | 10,900 m <sup>3</sup> /s |
| 50 - year     | 10.44 m     | 12,300 m <sup>3</sup> /s |
| 100 - year    | 10.94 m     | 13,700 m <sup>3</sup> /s |

THE STUDY ON SABO AND FLOOD CONTROL IN THE LAOAG RIVER BASIN

0

JAPAN INTERNATIONAL COOPERATION AGENCY

Fig. I.12
Probable Flood Hydrograph at Gilbert Bridge





)





1 - 93







(







•









()









()

0









D

B





















(





()

0





()



9

D



()



(3)





(2)