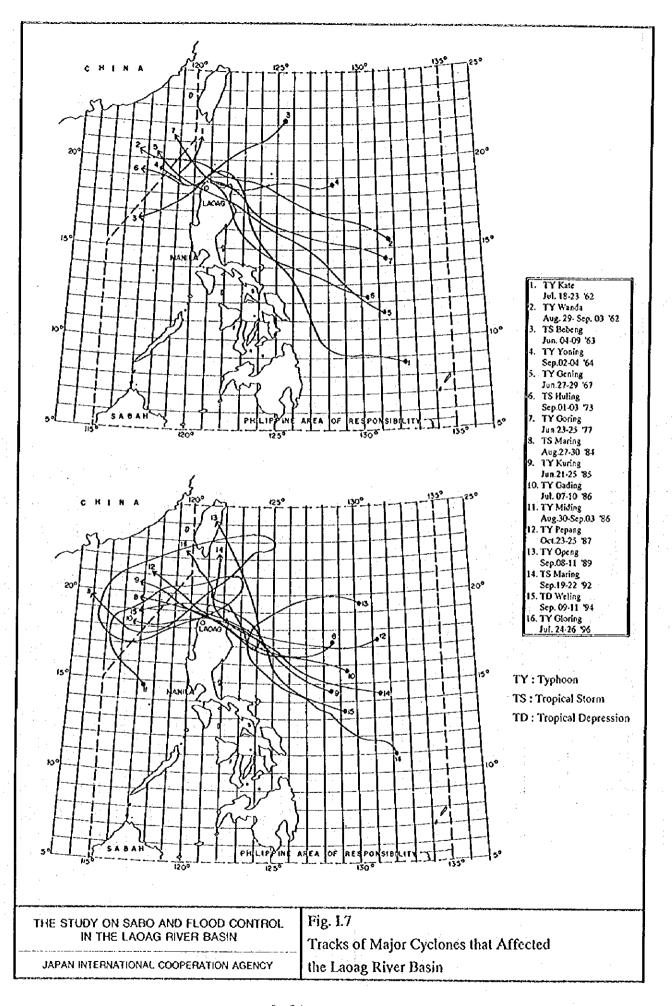

|
| 07       | 55-a Barit-vira-pandan   | 79       | 29 Santo Tomas                            | 12             | San Juan baulista (Bo.6) | 39          | Parparotec                              |
| 08       | 47 Bengeag               | 80       | 30-a Suyo                                 | 13             | San Lorenzo (Bo.19)      | 58          | Visaya                                  |
| 09       | 50 Buttong               | 81       | 31 Talingson                              | 14             | San Lucas (Bo.9)         |             | <u> </u>                                |
| 10       | 60-a Capoacan            | 82       | 45 Tangið                                 | 15             | 16 San Marcos (Payas)    | <u></u>     |                                         |







(















THE STUDY ON SABO AND FLOOD CONTROL IN THE LAOAG RIVER BASIN

JAPAN INTERNATIONAL COOPERATION AGENCY

Fig. I.10 Comparison of Observed and Computed Hydrographs of Typhoon Gloring



**(**]

|                     |        | Proba  | Probable Flood Discharge (m³/s) |         |        |          |
|---------------------|--------|--------|---------------------------------|---------|--------|----------|
|                     | 2-year | 5-year | 10-year                         | 25-year |        | 100-year |
| Q <sub>81</sub>     | 340    | 510    | 620                             | 750     | 830    | 920      |
| Qca                 | 190    | 300    | 360                             | 440     | 490    | 540      |
| $\overline{Q}_{B2}$ | 520    | 790    | 960