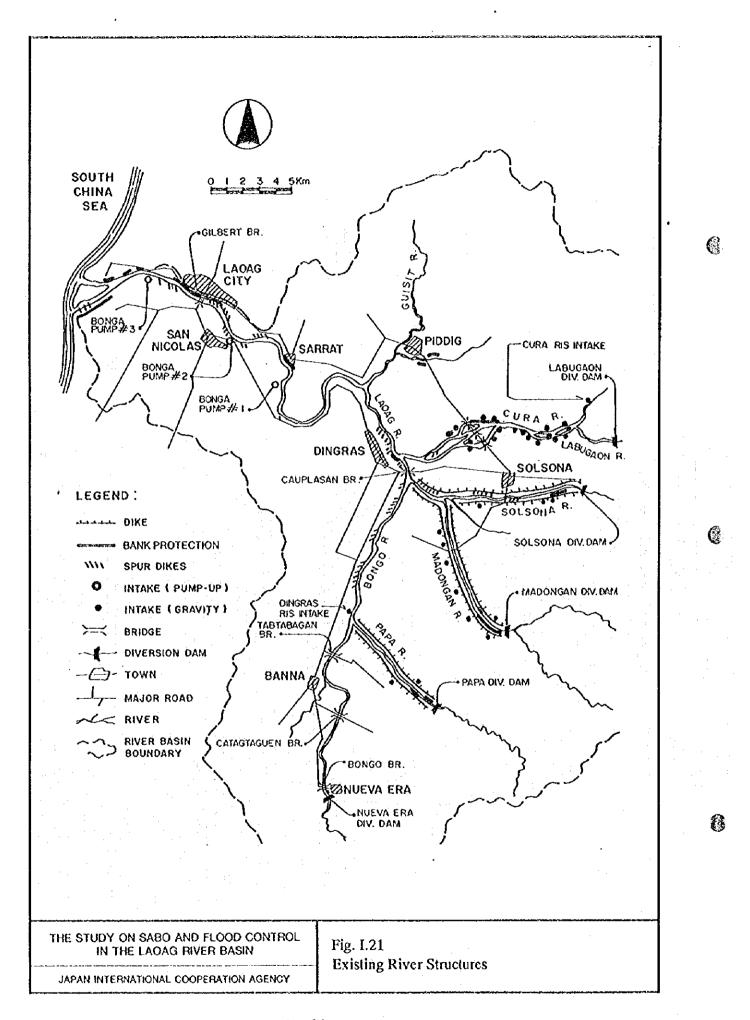

AL COOPERATION AGENCY

Fig. I.11

Probable Flood Discharge



Probable Maximum Flood Discharge at Gilbert Bridge

| Return Period | Water Level | Flood Dischrge           |
|---------------|-------------|--------------------------|
| 2 - year      | 6.85 m      | 4,500 m³/s               |
| 5 - year      | 8.29 m      | 7,200 m³/s               |
| 10 - year     | 9.06 m      | 8,900 m <sup>3</sup> /s  |
| 25 - year     | 9.90 m      | 10,900 m <sup>3</sup> /s |
| 50 - year     | 10.44 m     | 12,300 m <sup>3</sup> /s |
| 100 - year    | 10.94 m     | 13,700 m <sup>3</sup> /s |

THE STUDY ON SABO AND FLOOD CONTROL IN THE LAOAG RIVER BASIN

0

JAPAN INTERNATIONAL COOPERATION AGENCY

Fig. I.12
Probable Flood Hydrograph at Gilbert Bridge





)





1 - 93







(







•









()









()

0









D

B





















(





()

0





()



9

D



()



(3)





(2)