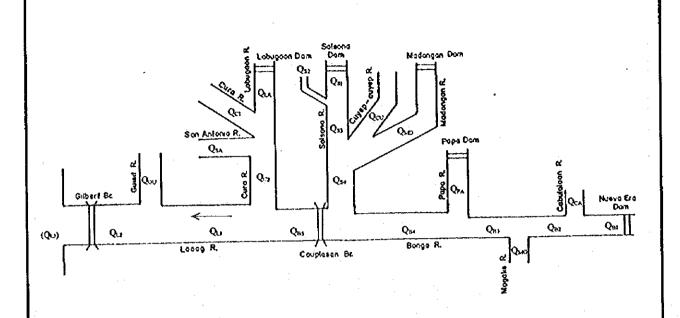

(

THE STUDY ON SABO AND FLOOD CONTROL IN THE LAOAG RIVER BASIN

JAPAN INTERNATIONAL COOPERATION AGENCY

Fig. I.10 Comparison of Observed and Computed Hydrographs of Typhoon Gloring

**(**]

|                     |        | Proba  | Probable Flood Discharge (m³/s) |         |        |          |
|---------------------|--------|--------|---------------------------------|---------|--------|----------|
|                     | 2-year | 5-year | 10-year                         | 25-year |        | 100-year |
| Q <sub>81</sub>     | 340    | 510    | 620                             | 750     | 830    | 920      |
| Qca                 | 190    | 300    | 360                             | 440     | 490    | 540      |
| $\overline{Q}_{B2}$ | 520    | 790    | 960                             | 1,160   | 1,300  | 1,440    |
| Qмо                 | 280    | 450    | 540                             | 660     | 740    | 820      |
| Q <sub>B3</sub>     | 860    | 1,340  | 1,640                           | 2,000   | 2,240  | 2,480    |
| QPA                 | 310    | 470    | 570                             | 690     | 770    | 850      |
| Q <sub>B4</sub>     | 1,380  | 2,150  | 2,630                           | 3,220   | 3,620  | 4,020    |
| Q <sub>MD</sub>     | 880    | 1,320  | 1,610                           | 1,970   | 2,220  | 2,470    |
| Qsı                 | 460    | 690    | 840                             | 1,030   | 1,150  | 1,280    |
| Q <sub>S2</sub>     | 40     | 70     | 90                              | 120     | 130    | 150      |
| Q <sub>\$3</sub>    | 490    | 760    | 920                             | 1,120   | 1,250  | 1,390    |
| Qcu                 | 170    | 290    | 360                             | 460     | 530    | 590      |
| Qs4                 | 1,500  | 2,330  | 2,860                           |         |        | 4,360    |
| Qas                 | 2,810  | 4,390  | 5,400                           | 6,500   | 7,000  |          |
| Qcı                 | 380    | 580    |                                 |         |        |          |
| QLA                 | 560    | 850    |                                 |         |        |          |
| QsA                 | 130    |        | 1                               | I       | J      |          |
| Qc2                 | 1,050  |        |                                 |         |        |          |
| Qu                  | 3,760  |        |                                 |         |        |          |
| Qou                 | 470    |        |                                 |         |        |          |
| Q <sub>L2</sub>     | 4,500  | 7,200  | 8,900                           |         |        |          |
| Qu                  | 4,580  | 7,300  | 9,100                           | 11,200  | 12,700 | 14,200   |

<sup>\* : (</sup>Q13) is flood discharge at river mouth

THE STUDY ON SABO AND FLOOD CONTROL IN THE LAOAG RIVER BASIN

JAPAN INTERNATIONAL COOPERATION AGENCY

Fig. I.11

Probable Flood Discharge

Probable Maximum Flood Discharge at Gilbert Bridge