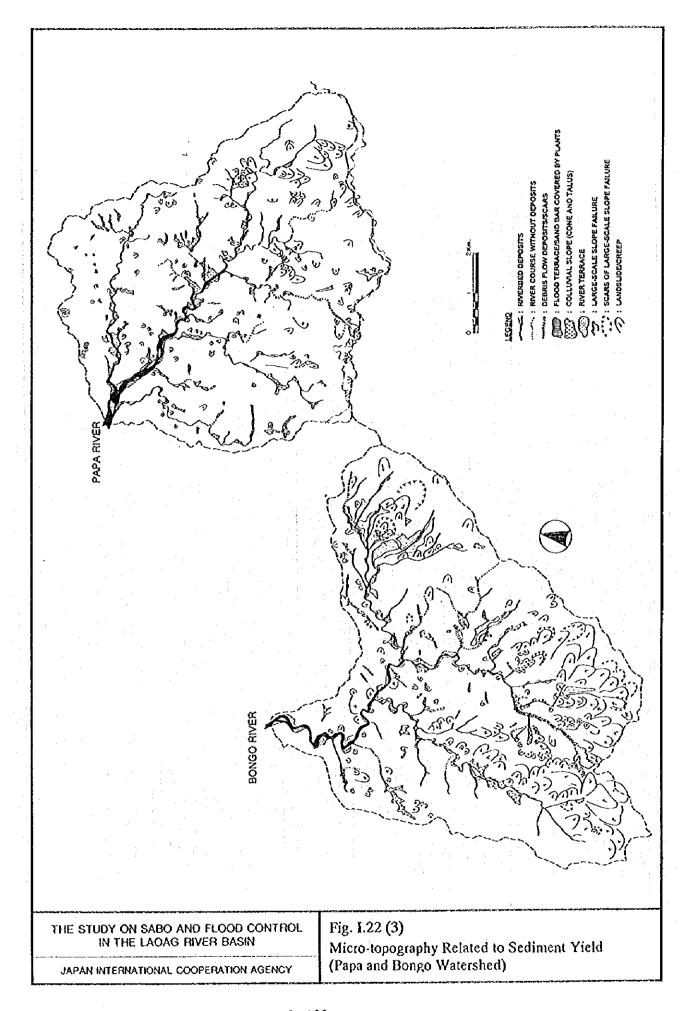

N AGENCY

Fig. I.11

Probable Flood Discharge



Probable Maximum Flood Discharge at Gilbert Bridge

| Return Period | Water Level | Flood Dischrge           |
|---------------|-------------|--------------------------|
| 2 - year      | 6.85 m      | 4,500 m³/s               |
| 5 - year      | 8.29 m      | 7,200 m³/s               |
| 10 - year     | 9.06 m      | 8,900 m <sup>3</sup> /s  |
| 25 - year     | 9.90 m      | 10,900 m <sup>3</sup> /s |
| 50 - year     | 10.44 m     | 12,300 m <sup>3</sup> /s |
| 100 - year    | 10.94 m     | 13,700 m <sup>3</sup> /s |

THE STUDY ON SABO AND FLOOD CONTROL IN THE LAOAG RIVER BASIN

0

JAPAN INTERNATIONAL COOPERATION AGENCY

Fig. I.12
Probable Flood Hydrograph at Gilbert Bridge





)





1 - 93







(







•









()









()

0









D

B





















(





()

0





()



9

D



()



(3)





(2)