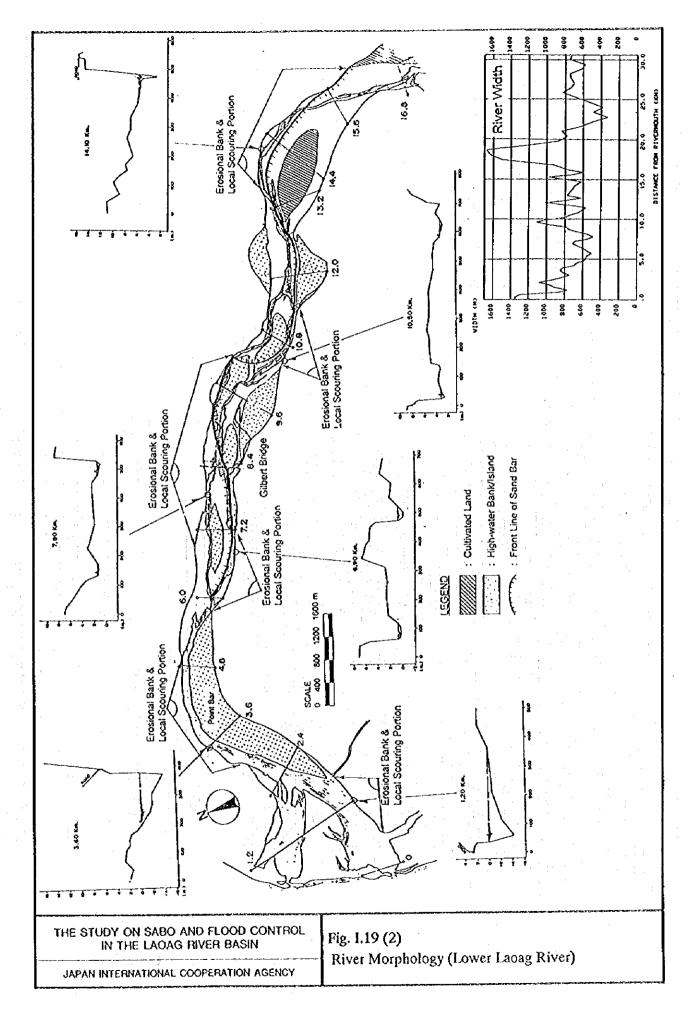

BASIN

JAPAN INTERNATIONAL COOPERATION AGENCY

Fig. I.11

Probable Flood Discharge



Probable Maximum Flood Discharge at Gilbert Bridge

| Return Period | Water Level | Flood Dischrge           |
|---------------|-------------|--------------------------|
| 2 - year      | 6.85 m      | 4,500 m³/s               |
| 5 - year      | 8.29 m      | 7,200 m³/s               |
| 10 - year     | 9.06 m      | 8,900 m <sup>3</sup> /s  |
| 25 - year     | 9.90 m      | 10,900 m <sup>3</sup> /s |
| 50 - year     | 10.44 m     | 12,300 m <sup>3</sup> /s |
| 100 - year    | 10.94 m     | 13,700 m <sup>3</sup> /s |

THE STUDY ON SABO AND FLOOD CONTROL IN THE LAOAG RIVER BASIN

0

JAPAN INTERNATIONAL COOPERATION AGENCY

Fig. I.12
Probable Flood Hydrograph at Gilbert Bridge





)





1 - 93







(







•









()









()

0









D

B





















(





()

0





()



9

D



()



(3)





(2)