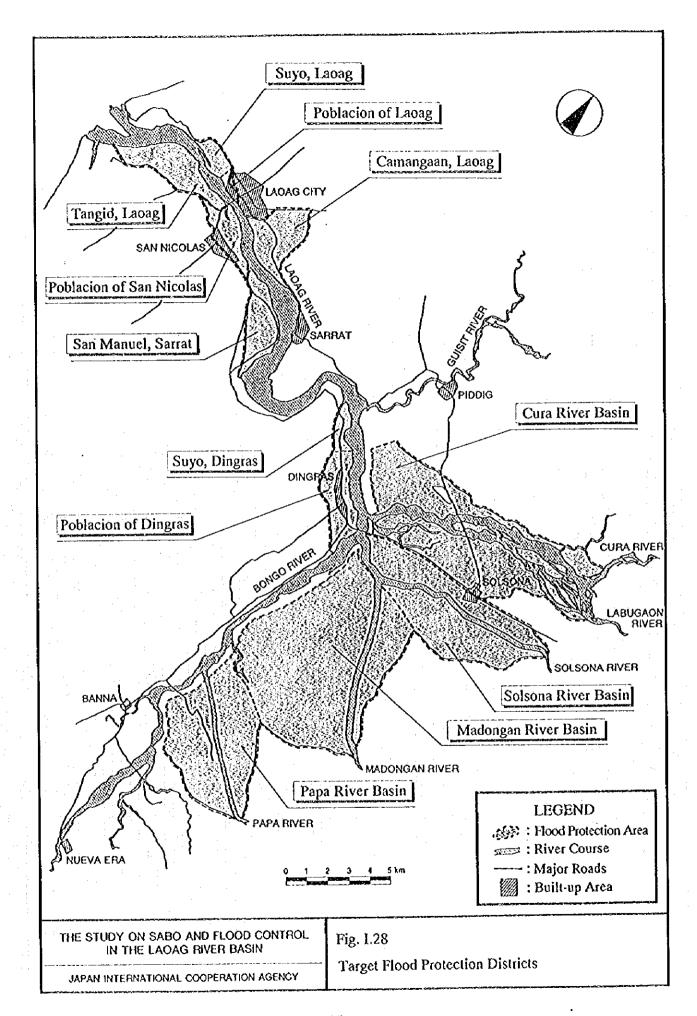

1

Probable Flood Discharge



Probable Maximum Flood Discharge at Gilbert Bridge

| Return Period | Water Level | Flood Dischrge           |
|---------------|-------------|--------------------------|
| 2 - year      | 6.85 m      | 4,500 m³/s               |
| 5 - year      | 8.29 m      | 7,200 m³/s               |
| 10 - year     | 9.06 m      | 8,900 m <sup>3</sup> /s  |
| 25 - year     | 9.90 m      | 10,900 m <sup>3</sup> /s |
| 50 - year     | 10.44 m     | 12,300 m <sup>3</sup> /s |
| 100 - year    | 10.94 m     | 13,700 m <sup>3</sup> /s |

THE STUDY ON SABO AND FLOOD CONTROL IN THE LAOAG RIVER BASIN

0

JAPAN INTERNATIONAL COOPERATION AGENCY

Fig. I.12
Probable Flood Hydrograph at Gilbert Bridge





)





1 - 93







(







•









()









()

0









D

B





















(





()

0





()



9

D



()



(3)





(2)