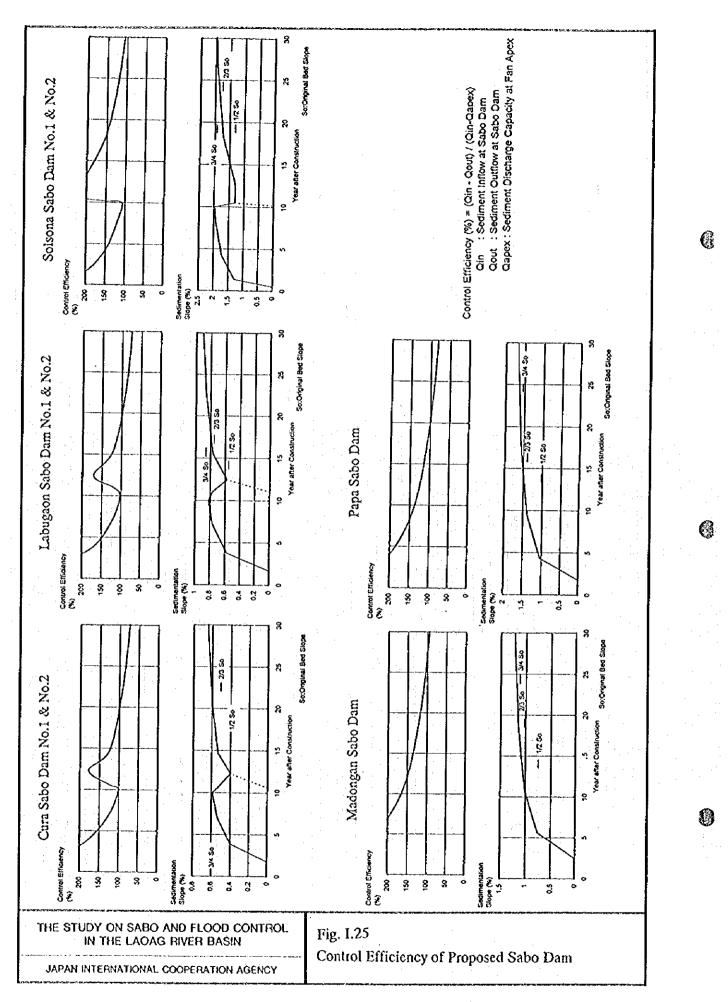

g. I.11

Probable Flood Discharge



Probable Maximum Flood Discharge at Gilbert Bridge

| Return Period | Water Level | Flood Dischrge           |
|---------------|-------------|--------------------------|
| 2 - year      | 6.85 m      | 4,500 m³/s               |
| 5 - year      | 8.29 m      | 7,200 m³/s               |
| 10 - year     | 9.06 m      | 8,900 m <sup>3</sup> /s  |
| 25 - year     | 9.90 m      | 10,900 m <sup>3</sup> /s |
| 50 - year     | 10.44 m     | 12,300 m <sup>3</sup> /s |
| 100 - year    | 10.94 m     | 13,700 m <sup>3</sup> /s |

THE STUDY ON SABO AND FLOOD CONTROL IN THE LAOAG RIVER BASIN

0

JAPAN INTERNATIONAL COOPERATION AGENCY

Fig. I.12
Probable Flood Hydrograph at Gilbert Bridge





)





1 - 93







(







•









()









()

0









D

B





















(





()

0





()



9

D



()



(3)





(2)