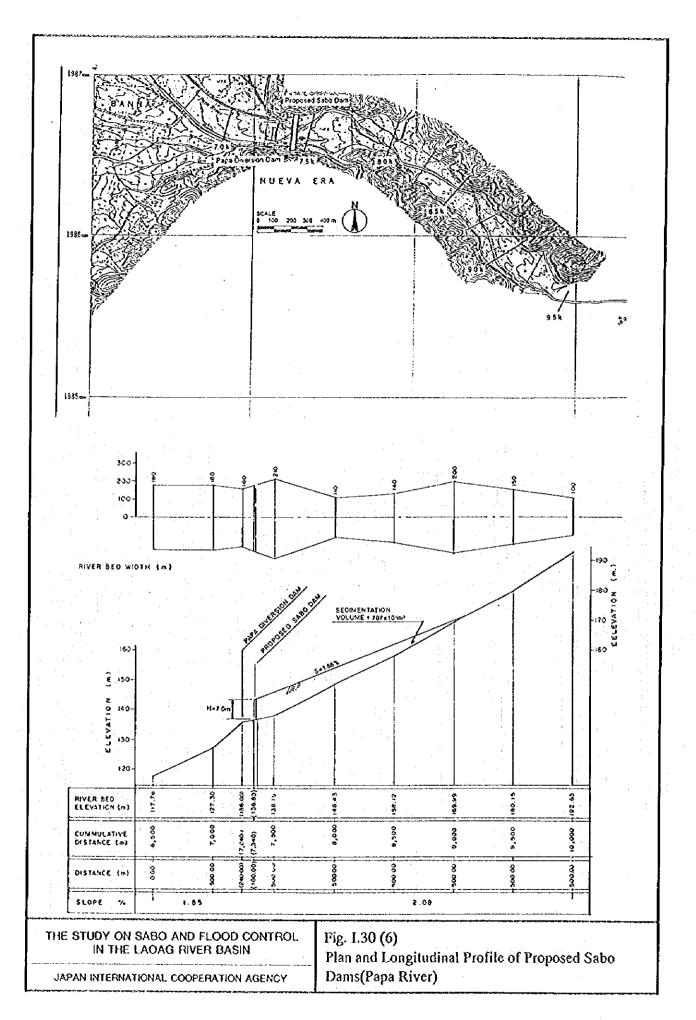

Discharge



Probable Maximum Flood Discharge at Gilbert Bridge

| Return Period | Water Level | Flood Dischrge           |
|---------------|-------------|--------------------------|
| 2 - year      | 6.85 m      | 4,500 m³/s               |
| 5 - year      | 8.29 m      | 7,200 m³/s               |
| 10 - year     | 9.06 m      | 8,900 m <sup>3</sup> /s  |
| 25 - year     | 9.90 m      | 10,900 m <sup>3</sup> /s |
| 50 - year     | 10.44 m     | 12,300 m <sup>3</sup> /s |
| 100 - year    | 10.94 m     | 13,700 m <sup>3</sup> /s |

THE STUDY ON SABO AND FLOOD CONTROL IN THE LAOAG RIVER BASIN

0

JAPAN INTERNATIONAL COOPERATION AGENCY

Fig. I.12
Probable Flood Hydrograph at Gilbert Bridge





)





1 - 93







(







•









()









()

0









D

B





















(





()

0





()



9

D



()



(3)





(2)