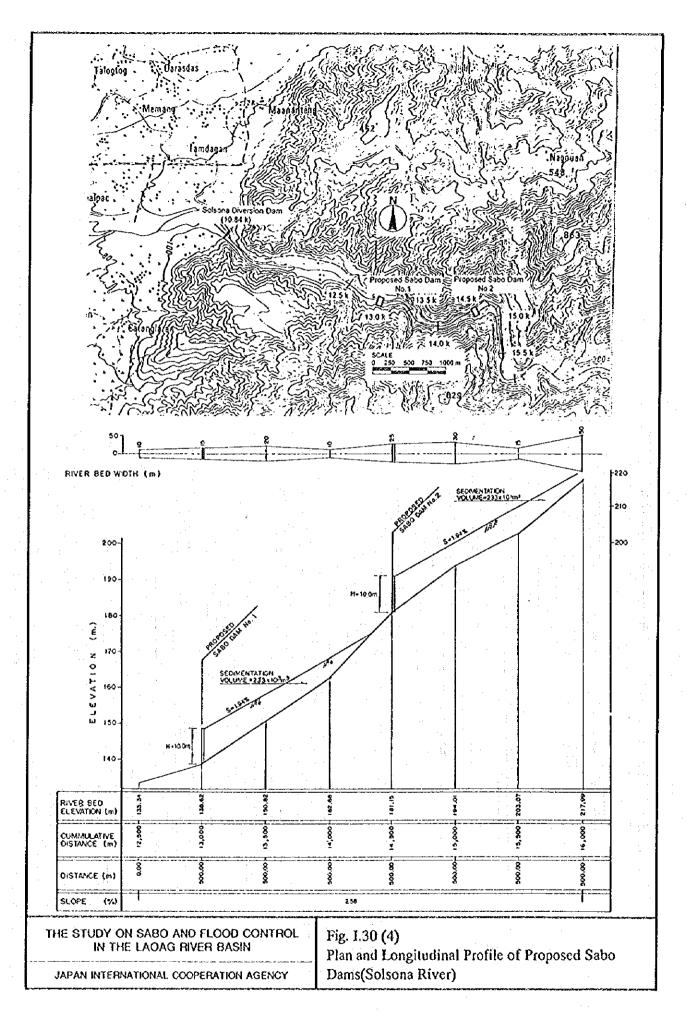

e Flood Discharge



Probable Maximum Flood Discharge at Gilbert Bridge

| Return Period | Water Level | Flood Dischrge           |
|---------------|-------------|--------------------------|
| 2 - year      | 6.85 m      | 4,500 m³/s               |
| 5 - year      | 8.29 m      | 7,200 m³/s               |
| 10 - year     | 9.06 m      | 8,900 m <sup>3</sup> /s  |
| 25 - year     | 9.90 m      | 10,900 m <sup>3</sup> /s |
| 50 - year     | 10.44 m     | 12,300 m <sup>3</sup> /s |
| 100 - year    | 10.94 m     | 13,700 m <sup>3</sup> /s |

THE STUDY ON SABO AND FLOOD CONTROL IN THE LAOAG RIVER BASIN

0

JAPAN INTERNATIONAL COOPERATION AGENCY

Fig. I.12
Probable Flood Hydrograph at Gilbert Bridge





)





1 - 93







(







•









()









()

0









D

B





















(





()

0





()



9

D



()



(3)





(2)