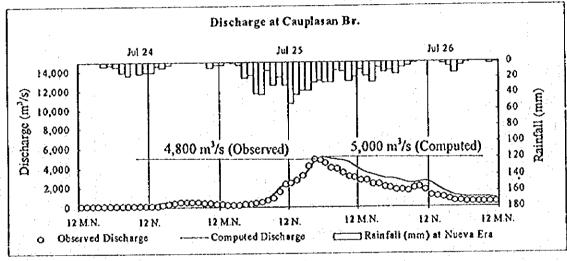

(

THE STUDY ON SABO AND FLOOD CONTROL IN THE LAOAG RIVER BASIN

JAPAN INTERNATIONAL COOPERATION AGENCY

Fig. I.10 Comparison of Observed and Computed Hydrographs of Typhoon Gloring

**(**]

|                     |        | Proba  | Probable Flood Discharge (m³/s) |         |        |          |
|---------------------|--------|--------|---------------------------------|---------|--------|----------|
|                     | 2-year | 5-year | 10-year                         | 25-year |        | 100-year |
| Q <sub>81</sub>     | 340    | 510    | 620                             | 750     | 830    | 920      |
| Qca                 | 190    | 300    | 360                             | 440     | 490    | 540      |
| $\overline{Q}_{B2}$ | 520    | 790    | 960                             | 1,160   | 1,300  | 1,440    |
| Qмо                 | 280    | 450    | 540                             | 660     | 740    | 820      |
| Q <sub>B3</sub>     | 860    | 1,340  | 1,640                           | 2,000   | 2,240  | 2,480    |
| QPA                 | 310    | 470    | 570                             | 690     | 770    | 850      |
| Q <sub>B4</sub>     | 1,380  | 2,150  | 2,630                           | 3,220   | 3,620  | 4,020    |
| Q <sub>MD</sub>     | 880    | 1,320  | 1,610                           | 1,970   | 2,220  | 2,470    |
| Qsı                 | 460    | 690    | 840                             | 1,030   | 1,150  | 1,280    |
| Q <sub>S2</sub>     | 40     | 70     | 90                              | 120     | 130    | 150      |
| Q <sub>\$3</sub>    | 490    | 760    | 920                             | 1,120   | 1,250  | 1,390    |
| Qcu                 | 170    | 290    | 360                             | 460     | 530    | 590      |
| Qs4                 | 1,500  | 2,330  | 2,860                           |         |        | 4,360    |
| Qas                 | 2,810  | 4,390  | 5,400                           | 6,500   | 7,000  |          |
| Qcı                 | 380    | 580    |                                 |         |        |          |
| QLA                 | 560    | 850    |                                 |         |        |          |
| QsA                 | 130    |        | 1                               | I       | J      |          |
| Qc2                 | 1,050  |        |                                 |         |        |          |
| Qu                  | 3,760  |        |                                 |         |        |          |
| Qou                 | 470    |        |                                 |         |        |          |
| Q <sub>L2</sub>     | 4,500  | 7,200  | 8,900                           |         |        |          |
| Qu                  | 4,580  | 7,300  | 9,100                           | 11,200  | 12,700 | 14,200   |