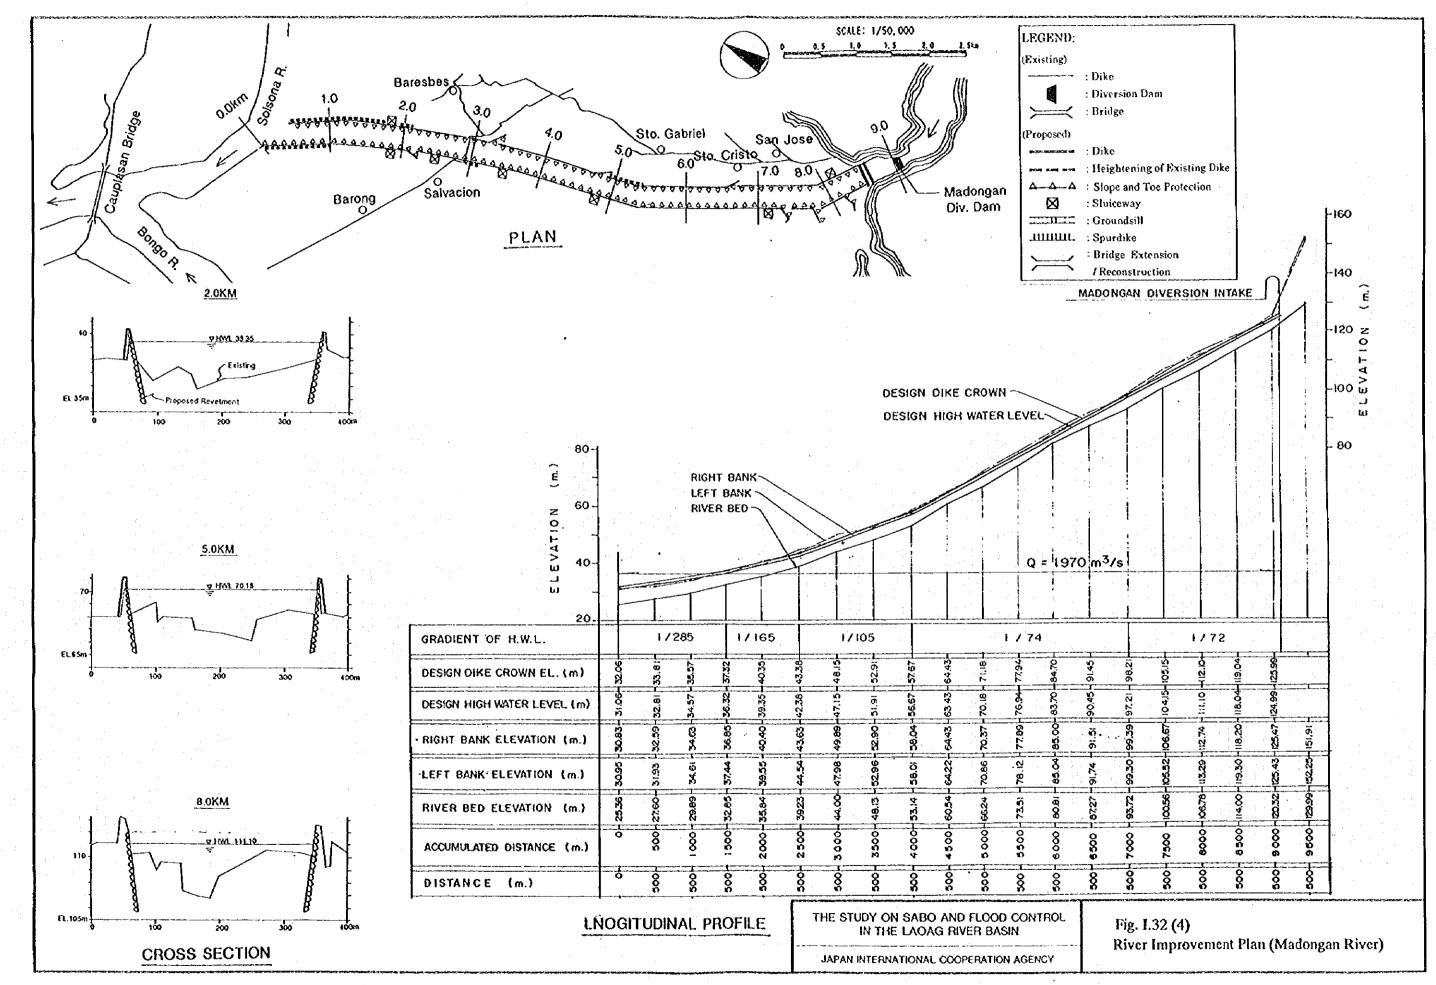

mum Flood Discharge at Gilbert Bridge

| Return Period | Water Level | Flood Dischrge           |
|---------------|-------------|--------------------------|
| 2 - year      | 6.85 m      | 4,500 m³/s               |
| 5 - year      | 8.29 m      | 7,200 m³/s               |
| 10 - year     | 9.06 m      | 8,900 m <sup>3</sup> /s  |
| 25 - year     | 9.90 m      | 10,900 m <sup>3</sup> /s |
| 50 - year     | 10.44 m     | 12,300 m <sup>3</sup> /s |
| 100 - year    | 10.94 m     | 13,700 m <sup>3</sup> /s |

THE STUDY ON SABO AND FLOOD CONTROL IN THE LAOAG RIVER BASIN

0

JAPAN INTERNATIONAL COOPERATION AGENCY

Fig. I.12
Probable Flood Hydrograph at Gilbert Bridge





)





1 - 93







(







•









()









()

0









D

B





















(





()

0





()



9

D



()



(3)





(2)