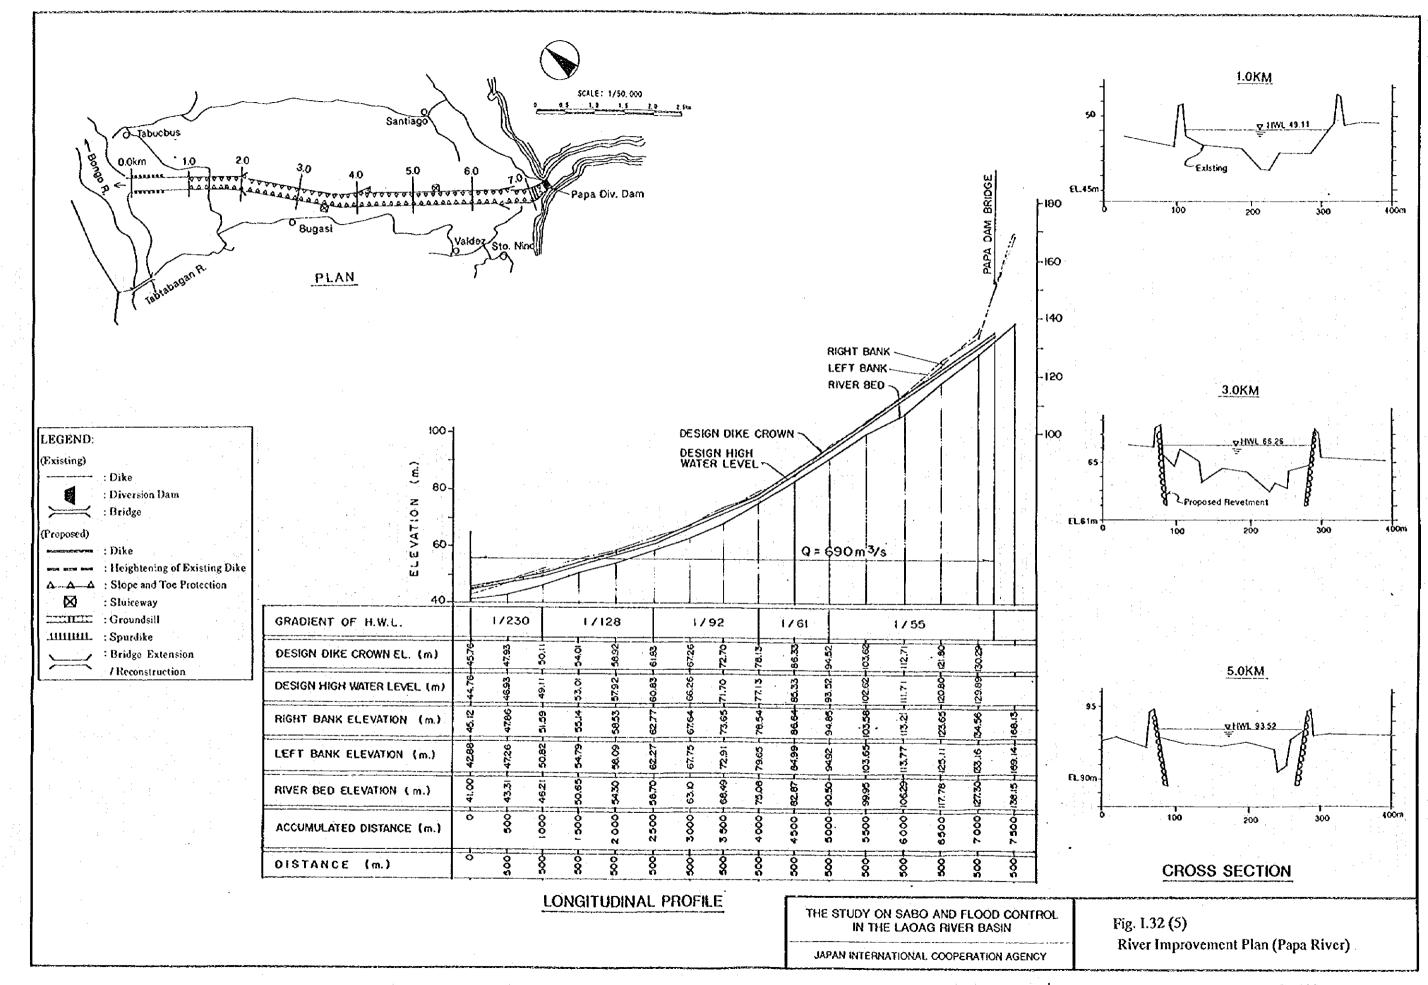

ood Discharge at Gilbert Bridge

| Return Period | Water Level | Flood Dischrge           |
|---------------|-------------|--------------------------|
| 2 - year      | 6.85 m      | 4,500 m³/s               |
| 5 - year      | 8.29 m      | 7,200 m³/s               |
| 10 - year     | 9.06 m      | 8,900 m <sup>3</sup> /s  |
| 25 - year     | 9.90 m      | 10,900 m <sup>3</sup> /s |
| 50 - year     | 10.44 m     | 12,300 m <sup>3</sup> /s |
| 100 - year    | 10.94 m     | 13,700 m <sup>3</sup> /s |

THE STUDY ON SABO AND FLOOD CONTROL IN THE LAOAG RIVER BASIN

0

JAPAN INTERNATIONAL COOPERATION AGENCY

Fig. I.12
Probable Flood Hydrograph at Gilbert Bridge





)





1 - 93







(







•









()









()

0









D

B





















(





()

0





()



9

D



()



(3)





(2)