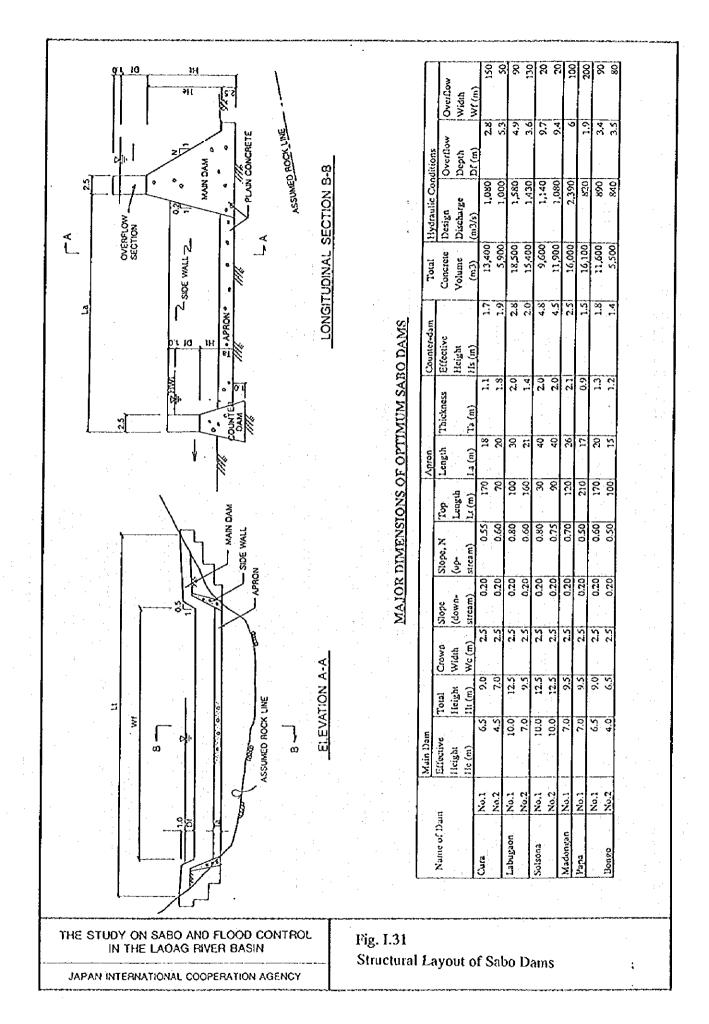

ischarge



Probable Maximum Flood Discharge at Gilbert Bridge

| Return Period | Water Level | Flood Dischrge           |
|---------------|-------------|--------------------------|
| 2 - year      | 6.85 m      | 4,500 m³/s               |
| 5 - year      | 8.29 m      | 7,200 m³/s               |
| 10 - year     | 9.06 m      | 8,900 m <sup>3</sup> /s  |
| 25 - year     | 9.90 m      | 10,900 m <sup>3</sup> /s |
| 50 - year     | 10.44 m     | 12,300 m <sup>3</sup> /s |
| 100 - year    | 10.94 m     | 13,700 m <sup>3</sup> /s |

THE STUDY ON SABO AND FLOOD CONTROL IN THE LAOAG RIVER BASIN

0

JAPAN INTERNATIONAL COOPERATION AGENCY

Fig. I.12
Probable Flood Hydrograph at Gilbert Bridge





)





1 - 93







(







•









()









()

0









D

B





















(





()

0





()



9

D



()



(3)





(2)