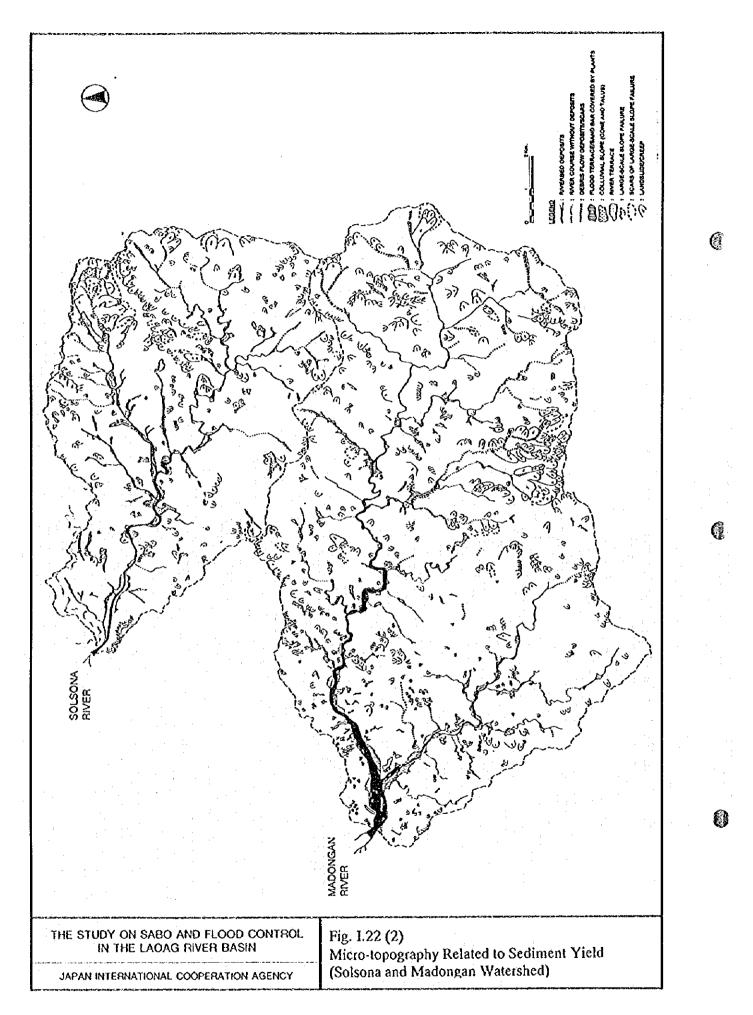

ION AGENCY

Fig. I.11

Probable Flood Discharge



Probable Maximum Flood Discharge at Gilbert Bridge

| Return Period | Water Level | Flood Dischrge           |
|---------------|-------------|--------------------------|
| 2 - year      | 6.85 m      | 4,500 m³/s               |
| 5 - year      | 8.29 m      | 7,200 m³/s               |
| 10 - year     | 9.06 m      | 8,900 m <sup>3</sup> /s  |
| 25 - year     | 9.90 m      | 10,900 m <sup>3</sup> /s |
| 50 - year     | 10.44 m     | 12,300 m <sup>3</sup> /s |
| 100 - year    | 10.94 m     | 13,700 m <sup>3</sup> /s |

THE STUDY ON SABO AND FLOOD CONTROL IN THE LAOAG RIVER BASIN

0

JAPAN INTERNATIONAL COOPERATION AGENCY

Fig. I.12
Probable Flood Hydrograph at Gilbert Bridge





)





1 - 93







(







•









()









()

0









D

B





















(





()

0





()



9

D



()



(3)





(2)