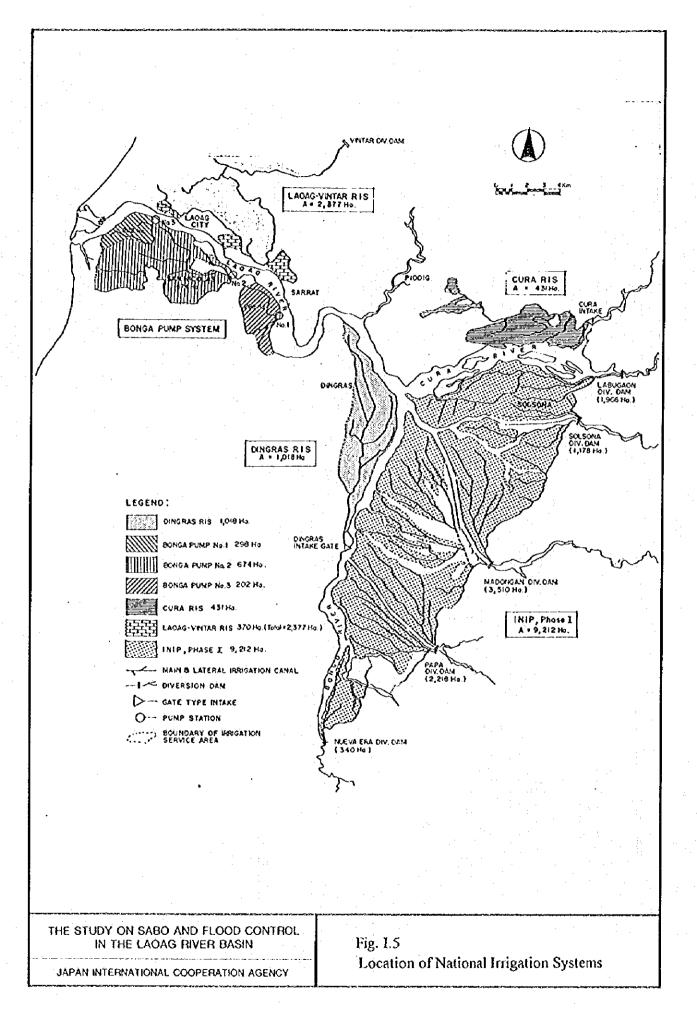

|
| 07       | 55-a Barit-vira-pandan   | 79       | 29 Santo Tomas                            | 12             | San Juan baulista (Bo.6) | 39          | Parparotec                              |
| 08       | 47 Bengeag               | 80       | 30-a Suyo                                 | 13             | San Lorenzo (Bo.19)      | 58          | Visaya                                  |
| 09       | 50 Buttong               | 81       | 31 Talingson                              | 14             | San Lucas (Bo.9)         |             | <u> </u>                                |
| 10       | 60-a Capoacan            | 82       | 45 Tangið                                 | 15             | 16 San Marcos (Payas)    | <u></u>     |                                         |







(















THE STUDY ON SABO AND FLOOD CONTROL IN THE LAOAG RIVER BASIN

JAPAN INTERNATIONAL COOPERATION AGENCY

Fig. I.10 Comparison of Observed and Computed Hydrographs of Typhoon Gloring



**(**]

|                     |        | Proba  | Probable Flood Discharge (m³/s) |         |        |          |
|---------------------|--------|--------|---------------------------------|---------|--------|----------|
|                     | 2-year | 5-year | 10-year                         | 25-year |        | 100-year |
| Q <sub>81</sub>     | 340    | 510    | 620                             | 750     | 830    | 920      |
| Qca                 | 190    | 300    | 360                             | 440     | 490    | 540      |
| $\overline{Q}_{B2}$ | 520    | 790    | 960