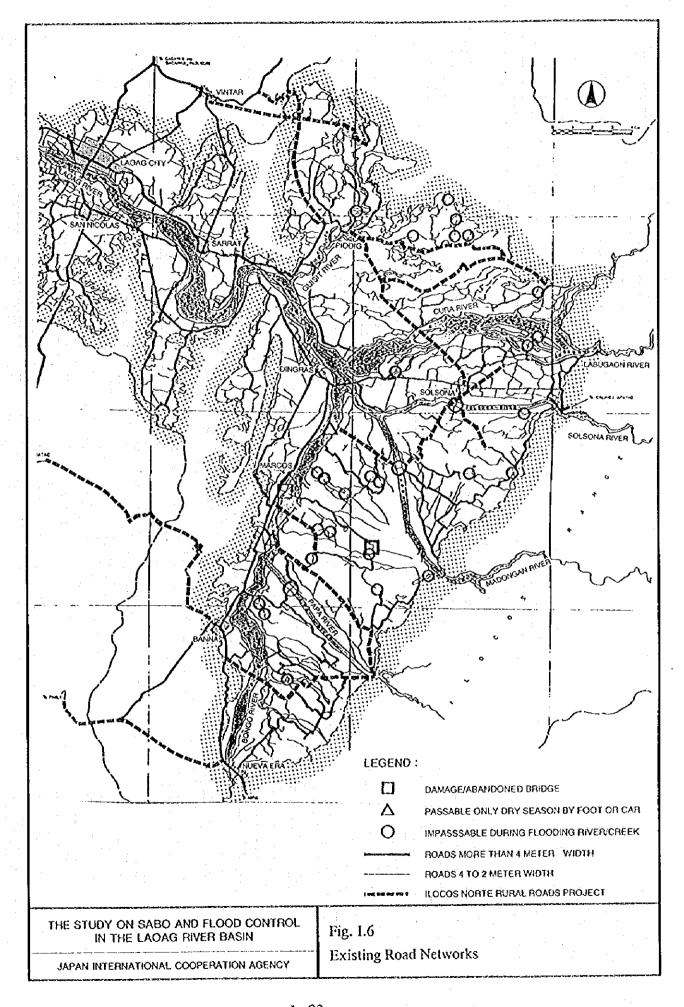

|
| 07       | 55-a Barit-vira-pandan   | 79       | 29 Santo Tomas                            | 12             | San Juan baulista (Bo.6) | 39          | Parparotec                              |
| 08       | 47 Bengeag               | 80       | 30-a Suyo                                 | 13             | San Lorenzo (Bo.19)      | 58          | Visaya                                  |
| 09       | 50 Buttong               | 81       | 31 Talingson                              | 14             | San Lucas (Bo.9)         |             | <u> </u>                                |
| 10       | 60-a Capoacan            | 82       | 45 Tangið                                 | 15             | 16 San Marcos (Payas)    | <u></u>     |                                         |







(















THE STUDY ON SABO AND FLOOD CONTROL IN THE LAOAG RIVER BASIN

JAPAN INTERNATIONAL COOPERATION AGENCY

Fig. I.10 Comparison of Observed and Computed Hydrographs of Typhoon Gloring



**(**]

|                     |        | Proba  | Probable Flood Discharge (m³/s) |         |        |          |
|---------------------|--------|--------|---------------------------------|---------|--------|----------|
|                     | 2-year | 5-year | 10-year                         | 25-year |        | 100-year |
| Q <sub>81</sub>     | 340    | 510    | 620                             | 750     | 830    | 920      |
| Qca                 | 190    | 300    | 360                             | 440     | 490    | 540      |
| $\overline{Q}_{B2}$ | 520    | 790    | 960