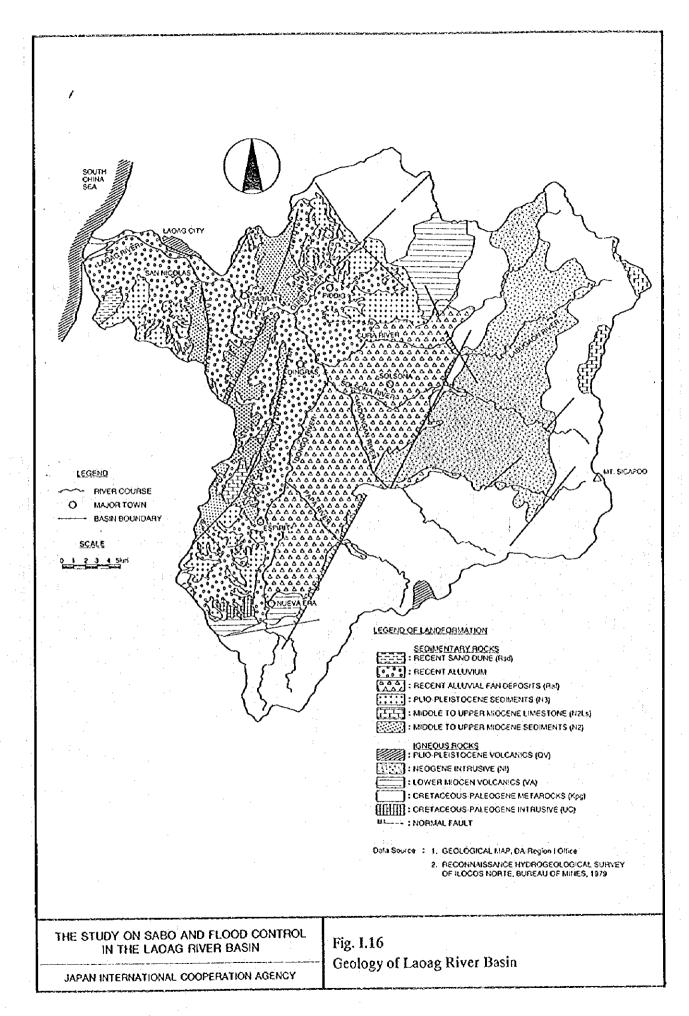

IN THE LAOAG RIVER BASIN

JAPAN INTERNATIONAL COOPERATION AGENCY

Fig. I.11

Probable Flood Discharge



Probable Maximum Flood Discharge at Gilbert Bridge

| Return Period | Water Level | Flood Dischrge           |
|---------------|-------------|--------------------------|
| 2 - year      | 6.85 m      | 4,500 m³/s               |
| 5 - year      | 8.29 m      | 7,200 m³/s               |
| 10 - year     | 9.06 m      | 8,900 m <sup>3</sup> /s  |
| 25 - year     | 9.90 m      | 10,900 m <sup>3</sup> /s |
| 50 - year     | 10.44 m     | 12,300 m <sup>3</sup> /s |
| 100 - year    | 10.94 m     | 13,700 m <sup>3</sup> /s |

THE STUDY ON SABO AND FLOOD CONTROL IN THE LAOAG RIVER BASIN

0

JAPAN INTERNATIONAL COOPERATION AGENCY

Fig. I.12
Probable Flood Hydrograph at Gilbert Bridge





)





1 - 93







(







•









()









()

0









D

B





















(





()

0





()



9

D



()



(3)





(2)