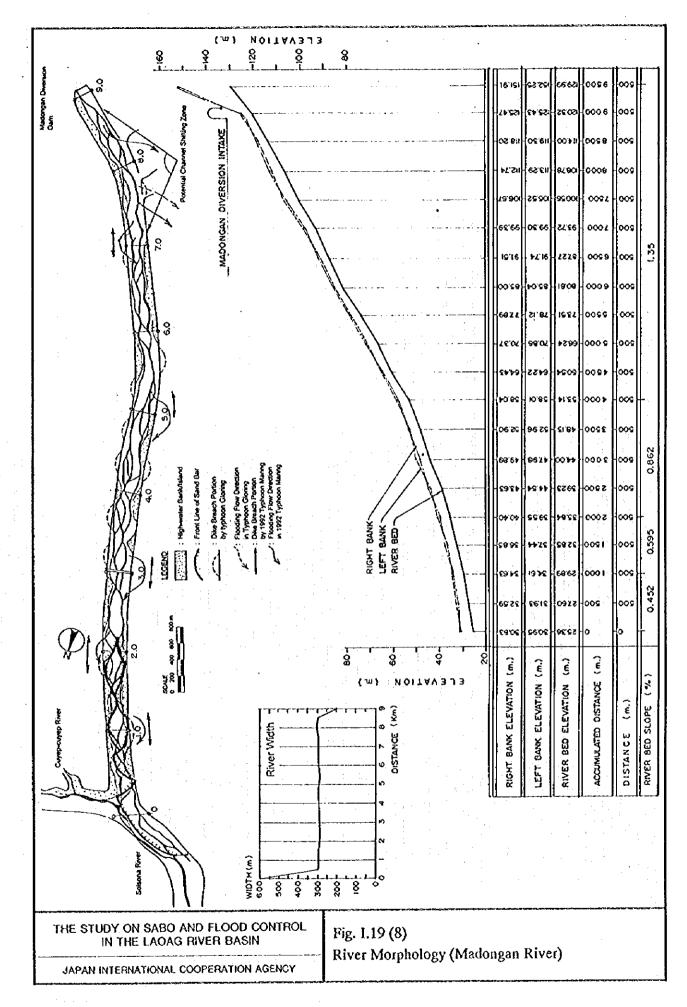

NTERNATIONAL COOPERATION AGENCY

Fig. I.11

Probable Flood Discharge



Probable Maximum Flood Discharge at Gilbert Bridge

| Return Period | Water Level | Flood Dischrge           |
|---------------|-------------|--------------------------|
| 2 - year      | 6.85 m      | 4,500 m³/s               |
| 5 - year      | 8.29 m      | 7,200 m³/s               |
| 10 - year     | 9.06 m      | 8,900 m <sup>3</sup> /s  |
| 25 - year     | 9.90 m      | 10,900 m <sup>3</sup> /s |
| 50 - year     | 10.44 m     | 12,300 m <sup>3</sup> /s |
| 100 - year    | 10.94 m     | 13,700 m <sup>3</sup> /s |

THE STUDY ON SABO AND FLOOD CONTROL IN THE LAOAG RIVER BASIN

0

JAPAN INTERNATIONAL COOPERATION AGENCY

Fig. I.12
Probable Flood Hydrograph at Gilbert Bridge





)





1 - 93







(







•









()









()

0









D

B





















(





()

0





()



9

D



()



(3)





(2)