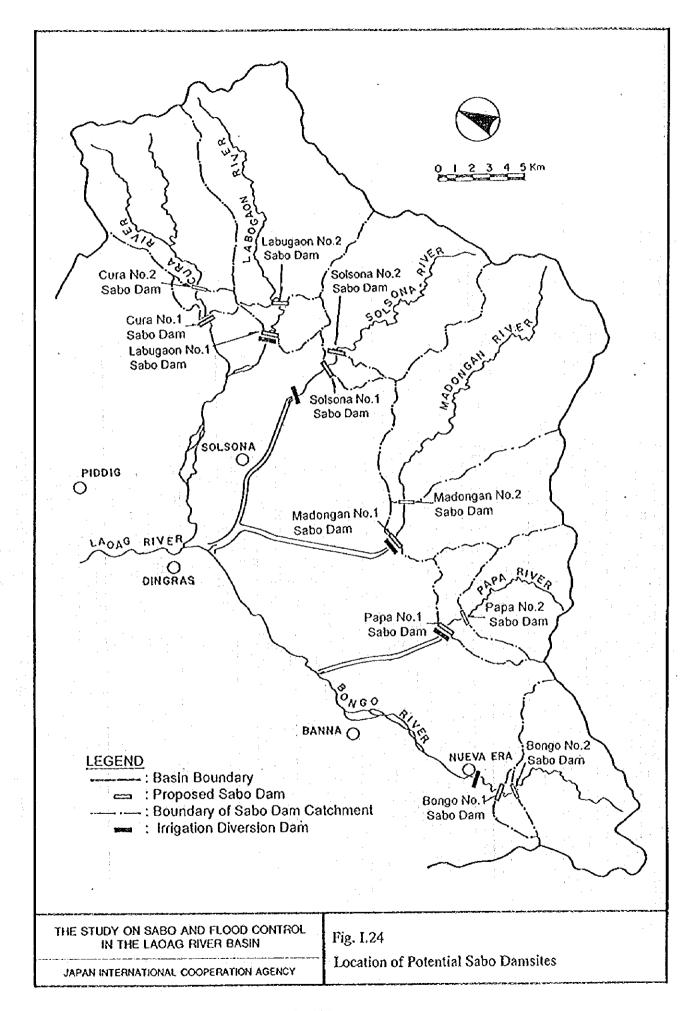

ENCY

Fig. I.11

Probable Flood Discharge



Probable Maximum Flood Discharge at Gilbert Bridge

| Return Period | Water Level | Flood Dischrge           |
|---------------|-------------|--------------------------|
| 2 - year      | 6.85 m      | 4,500 m³/s               |
| 5 - year      | 8.29 m      | 7,200 m³/s               |
| 10 - year     | 9.06 m      | 8,900 m <sup>3</sup> /s  |
| 25 - year     | 9.90 m      | 10,900 m <sup>3</sup> /s |
| 50 - year     | 10.44 m     | 12,300 m <sup>3</sup> /s |
| 100 - year    | 10.94 m     | 13,700 m <sup>3</sup> /s |

THE STUDY ON SABO AND FLOOD CONTROL IN THE LAOAG RIVER BASIN

0

JAPAN INTERNATIONAL COOPERATION AGENCY

Fig. I.12
Probable Flood Hydrograph at Gilbert Bridge





)





1 - 93







(







•









()









()

0









D

B





















(





()

0





()



9

D



()



(3)





(2)