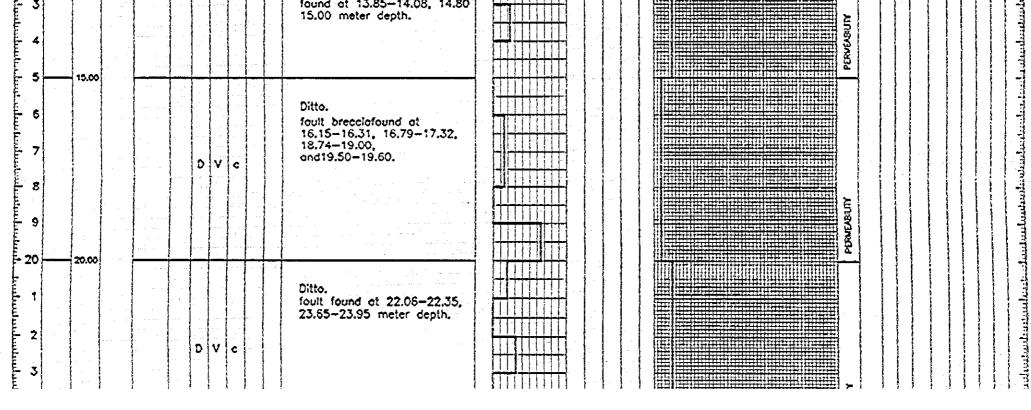

## Borehole Log along River Course (S.P.T)

|                          |                  |          |          |                    |          |                |           | • •              | DIL INVESTIGA<br>ABON FLOOD | and a second                              | ROL ROC          | M     |              |                                     |            |       |          |          |                    |          | ORING N | 10.        |            |           |                            |             | GJ    |                 |
|--------------------------|------------------|----------|----------|--------------------|----------|----------------|-----------|------------------|-----------------------------|-------------------------------------------|------------------|-------|--------------|-------------------------------------|------------|-------|----------|----------|--------------------|----------|---------|------------|------------|-----------|----------------------------|-------------|-------|-----------------|
| BORING                   | NAME             | · ·      | GJ-1     |                    |          | · · · ·        | 4.1       |                  | LOCATK                      | N BA                                      |                  | AH 1  | RIVE         | ₹                                   |            |       | a la     |          | na kan<br>Tito kan |          |         | פטה        | E          |           |                            |             |       |                 |
| CLIENT                   |                  |          | KCA ST   | (UD1               | TEA      | M              |           | · · · ,          |                             | . <u>.</u> .                              | · · · · · · · ·  |       | SURV         |                                     | Au         | gust, | 4-16     | 5, 1     | 997                |          | LON     | IGNU       | 301        |           |                            |             |       |                 |
| SURVEY                   | COMP             |          | PT. SOI  |                    |          |                | • •       |                  | CHIEF                       | ir.                                       | H. DEDE          |       | SITE<br>MANA |                                     | Υ.         | SUM   | RYON     | <b>0</b> |                    |          |         | RING       | A          | EP        | ROHI                       | <i>l</i> at |       |                 |
| ELEVATIO                 | ·                |          | +65.48   | -                  | Т        | 180%           |           | ß                |                             |                                           | OLIZONTAL        |       | BORIN        | IG                                  | LY         | 2.4   |          |          |                    | · · · ·  | IMAS    | TER        |            |           |                            |             |       |                 |
|                          |                  |          | 45 M     |                    |          | ŀ              | ⋛°°       | DIRECTION        | 270 90 2                    | OF CROUND<br>VDMC4 #                      | $\nabla^{\circ}$ | らト    | ENGIN        |                                     | WB         | ICOSI | N        |          |                    | PUMP     |         |            | BÉAN       |           |                            |             |       |                 |
| TOTAL L                  | LNG IT           |          |          |                    |          | · <b>σ</b> -   |           | <u> </u> <u></u> | 6                           | 5 7                                       | <b>or</b> [      |       | n sin        |                                     |            | •     | ·        |          |                    |          | FMC     | 2          |            |           |                            |             |       |                 |
|                          | 1                |          |          |                    |          |                | Τ         |                  |                             | · · · · ·                                 | · · ·            |       | co           | RE                                  |            | NO    |          | 1        | LUGEON             | <b>)</b> | TEST    |            | ~          | 80        | RING                       | CON         | NDITK | оN              |
|                          |                  |          |          |                    |          |                | NOI       |                  |                             |                                           |                  |       | REC          | RE<br>CAVES<br>X -<br>IMUM<br>E LEN | RY<br>(7.) | HCAI  | N N      |          | ( t / min / m      | ) E      | IGURE   | ε<br>Mue   |            |           |                            |             | হি    | Î               |
| <u>ह</u>                 |                  |          |          |                    | 10       | 30             | CONDITION | z                |                             |                                           |                  |       | <u>ux</u>    | INUM                                | ~          | IN    | ŠŢ       |          | •                  |          |         | (PEN-EABUT | ~          | 3         |                            | 1           | 52    | N N             |
| UNIT LENGTH<br>ELEVATION | Ŧ                |          |          | ß                  | HARDNESS | R              | CRACK CON | ALTERATION       | ROCK/SOIL                   | DESCI                                     | RIPTION          |       | -            | د دده<br>                           | cm         | ≿     | Manana / |          |                    |          |         | an (P      | N 1531     | (cm/hour) | <u>ها</u><br>ها            | N N         |       | OUNTER OF SERVI |
| ELEV UNIT                | DEPTH            | Š        | ROCK     | COLOUR             | HARD     | S              | CHACK     | E H              |                             | <br>                                      |                  |       |              |                                     | cm<br>(%)  | NAL   | 1000     |          |                    |          |         | 3          | RATORY     |           | DUMETOR (~)<br>CORETUBE/BI | E RE        | SON 1 | n c S           |
| m) (m)                   |                  |          | a su t   |                    |          |                |           |                  |                             | 1. <sup>1</sup> . 18 1. 19<br>1. 19 1. 19 | 1                |       | •            |                                     | (*)        |       |          |          | 0 100 200          | 300 4    | wo      | <u>ड</u>   | <u>8</u> 2 | Ê         | 200                        | E.          | 1 Mar | QUANTER         |
|                          |                  |          |          | yellowish<br>white | -        |                |           |                  | LIMESTONE.<br>filled by sor | corallic<br>adyclay.                      | covity           |       |              |                                     |            |       |          |          |                    |          |         |            |            |           |                            |             |       |                 |
| 1                        | 1.40             | <u> </u> |          | , i e              | S        |                | C         |                  |                             | ng ang ang ang ang ang ang ang ang ang a  | •••••            | ··· ] | <b>     </b> |                                     |            |       |          |          |                    |          |         |            |            |           |                            |             |       |                 |
| 2                        |                  |          |          | w                  | ਣੋ       | <b>m</b>       | c         |                  | LIMESTONE.<br>filed by son  | corallic,<br>dyclay,                      | , cavity         |       |              |                                     |            |       |          |          |                    |          |         | ·          |            |           |                            |             |       |                 |
|                          | - 2.20<br>- 2.50 |          |          | WHITE              | CM       | 511            |           | ╀                | LIMESTONE.                  | corallic                                  | . covity         |       | ┝┼╏┼         |                                     | ++         | -     |          |          |                    |          |         |            |            |           |                            |             | •     |                 |
| 3                        | 3.20             |          |          |                    | <u>с</u> |                | с<br>     | 1-               | filled by sai               | ndycloy.                                  |                  |       | <u>t</u>     |                                     |            |       |          |          |                    |          |         |            | 2          |           |                            |             |       |                 |
| 4                        | - 3.75           |          |          | VELLOWSH           |          | +              |           |                  |                             |                                           |                  |       |              |                                     |            |       |          |          |                    |          |         |            | 5          |           |                            |             |       |                 |
|                          |                  |          |          | 9                  | ₹        | <b>III</b>     | C         |                  | LIMESTONE.                  | corallic,<br>ndycloy.                     | , covity         |       |              |                                     |            |       |          |          |                    |          |         |            | 79/4/97    |           |                            |             |       |                 |
|                          | - 5.00           | ┟┯╾┸╴    |          |                    | R        |                | c         |                  | LIMESTONE.<br>filled by sar | coratiic,                                 | , vapour         |       | Ш            |                                     |            |       |          |          |                    |          |         |            |            |           |                            |             |       |                 |
| ٤                        | 6.10             |          | 1        |                    |          |                |           | -                | ÇAVITY                      |                                           |                  |       |              |                                     |            |       |          |          |                    |          |         |            |            |           |                            |             |       |                 |
| 7                        | 0.40             |          |          | <b>THM</b>         | СМ       |                | c         |                  | LIMESTONE.                  | corallic.                                 | vapour           |       |              |                                     |            |       |          |          |                    |          |         |            | ĺ          |           |                            |             |       |                 |
|                          |                  |          |          |                    | Ŭ        |                |           |                  | filled by sar               | idycloy.                                  |                  |       |              |                                     |            |       |          |          |                    |          |         |            |            |           |                            |             |       |                 |
| 8                        | 8,00<br>8,20     | and a    | <u> </u> | YELLOWISH          |          | +              | +         | +                | CAVITY                      |                                           |                  |       |              |                                     |            |       |          |          |                    |          |         | 5          |            |           |                            |             |       |                 |
| 9                        |                  |          | , ·····  | <b>M</b>           | CM       | m              | C .       |                  | LIMESTONE.<br>filled by sar | corallic,<br>Idyclay.                     | , vopour         |       | Ш            | IП                                  |            |       |          |          |                    |          |         | Chora a    | ~          |           |                            |             |       |                 |
|                          | - 9.20           |          |          |                    |          |                |           | 1                | CAVITY                      |                                           | · · · · ·        |       |              |                                     |            |       |          |          |                    |          |         | . <b>-</b> | 19/6/1     |           |                            |             |       |                 |
| 10                       | - 10.00          |          |          |                    | S        | m              | c         |                  | LIMESTONE.                  | corallic,                                 |                  |       |              |                                     |            |       |          |          |                    |          |         |            |            | 1         |                            |             |       |                 |
| 1                        | - 10.80          |          | ·<br>    |                    |          |                |           | ┼─               |                             |                                           |                  |       |              |                                     |            |       |          |          |                    |          |         |            | =          |           |                            |             |       |                 |
|                          |                  | <u>↓</u> |          |                    | N        |                | c         |                  | LIMESTONE.                  |                                           | •                |       |              |                                     |            |       |          |          |                    |          |         |            | 16/91      |           |                            |             |       |                 |
| 2                        |                  |          | <b>1</b> |                    |          | [ <sup>1</sup> |           |                  | some grave                  | <b>i.</b>                                 |                  |       |              |                                     |            |       |          |          |                    |          |         | ٤          | Γ          |           |                            |             |       |                 |
| 3                        |                  |          |          | AHR.               |          |                |           |                  |                             |                                           |                  |       | ╏┼┼┥         |                                     | ┝┼┼╎       |       |          |          |                    |          |         | 1813       |            |           | ļ                          |             |       |                 |
|                          | .                |          |          |                    |          | ·              |           |                  |                             |                                           |                  |       |              | ┥┥┥                                 | ┝╺┼╌┼╸     |       |          |          |                    |          |         | PERNEAB    | 1          |           |                            |             |       |                 |