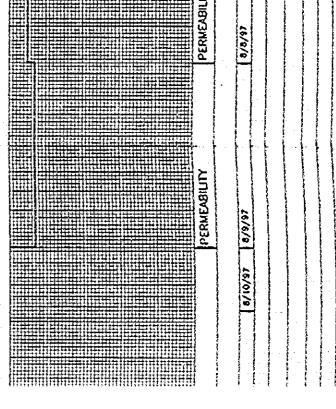

## Borehole Log along River Course (S.P.T)

|                          |                  |          |          |                    |          |                |           | • •              | DIL INVESTIGA<br>ABON FLOOD | and a second                              | ROL ROC          | M     |              |                                     |            |       |          |          |                    |          | ORING N | 10.        |            |           |                            |             | GJ    |                 |
|--------------------------|------------------|----------|----------|--------------------|----------|----------------|-----------|------------------|-----------------------------|-------------------------------------------|------------------|-------|--------------|-------------------------------------|------------|-------|----------|----------|--------------------|----------|---------|------------|------------|-----------|----------------------------|-------------|-------|-----------------|
| BORING                   | NAME             | · ·      | GJ-1     |                    |          | · · · ·        | 4.1       |                  | LOCATK                      | N BA                                      |                  | AH 1  | RIVE         | ₹                                   |            |       | a la     |          | na kan<br>Tito kan |          |         | פטה        | E          |           |                            |             |       |                 |
| CLIENT                   |                  |          | KCA ST   | (UD1               | TEA      | M              |           | · · · ,          |                             | . <u>.</u> .                              | · · · · · · · ·  |       | SURV         |                                     | Au         | gust, | 4-16     | 5, 1     | 997                |          | LON     | IGNU       | 301        |           |                            |             |       |                 |
| SURVEY                   | COMP             |          | PT. SOI  |                    |          |                | • •       |                  | CHIEF                       | ir.                                       | H. DEDE          |       | SITE<br>MANA |                                     | Υ.         | SUM   | RYON     | <b>0</b> |                    |          |         | RING       | A          | EP        | ROHI                       | <i>l</i> at |       |                 |
| ELEVATIO                 | ·                |          | +65.48   | -                  | Т        | 180%           |           | ß                |                             |                                           | OLIZONTAL        |       | BORIN        | IG                                  | LY         | 2.4   |          |          |                    | · · · ·  | IMAS    | TER        |            |           |                            |             |       |                 |
|                          |                  |          | 45 M     |                    |          | ŀ              | ⋛°°       | DIRECTION        | 270 90 2                    | OF CROUND<br>VDMC4 #                      | $\nabla^{\circ}$ | らト    | ENGIN        |                                     | WB         | ICOSI | N        |          |                    | PUMP     |         |            | BÉAN       |           |                            |             |       |                 |
| TOTAL L                  | LNG IT           |          |          |                    |          | · <b>σ</b> -   |           | <u> </u> <u></u> | 6                           | 5 7                                       | <b>or</b> [      |       | n sin        |                                     |            | •     | ·        |          |                    |          | FMC     | 2          |            |           |                            |             |       |                 |
|                          | 1                |          |          |                    |          |                | Τ         |                  |                             | · · · · ·                                 | · · ·            |       | co           | RE                                  |            | NO    |          | 1        | LUGEON             | <b>)</b> | TEST    |            | ~          | 80        | RING                       | CON         | NDITK | оN              |
|                          |                  |          |          |                    |          |                | NOI       |                  |                             |                                           |                  |       | REC          | RE<br>CAVES<br>X -<br>IMUM<br>E LEN | RY<br>(7.) | HCAI  | N N      |          | ( t / min / m      | ) E      | IGURE   | ε<br>Mue   |            |           |                            |             | হি    | Î               |
| <u>ह</u>                 |                  |          |          |                    | 10       | 30             | CONDITION | z                |                             |                                           |                  |       | <u>ux</u>    | INUM                                | ~          | IN    | ŠŢ       |          | •                  |          |         | (PEN-EABUT | ~          | 3         |                            | 1           | 52    | N N             |
| UNIT LENGTH<br>ELEVATION | Ŧ                |          |          | ß                  | HARDNESS | R              | CRACK CON | ALTERATION       | ROCK/SOIL                   | DESCI                                     | RIPTION          |       | -            | د دده<br>                           | cm         | ≿     | Manana / |          |                    |          |         | an (P      | N 1531     | (cm/hour) | <u>ها</u><br>ها            | N N         |       | OUNTER OF SERVI |
| ELEV UNIT                | DEPTH            | Š        | ROCK     | COLOUR             | HARD     | S              | CHACK     | E H              |                             | <br>                                      |                  |       |              |                                     | cm<br>(%)  | NAL   | 1000     |          |                    |          |         | 3          | RATORY     |           | DUMETOR (~)<br>CORETUBE/BI | E RE        | SON 1 | n c S           |
| m) (m)                   |                  |          | a su t   |                    |          |                |           |                  |                             | 1. <sup>1</sup> . 18 1. 19<br>1. 19 1. 19 | 1                |       | •            |                                     | (*)        |       |          |          | 0 100 200          | 300 4    | wo      | <u>ड</u>   | <u>8</u> 2 | Ê         | 200                        | E.          | 1 Mar | QUANTER         |
|                          |                  |          |          | yellowish<br>white | -        |                |           |                  | LIMESTONE.<br>filled by sor | corallic<br>adyclay.                      | covity           |       |              |                                     |            |       |          |          |                    |          |         |            |            |           |                            |             |       |                 |
| 1                        | 1.40             | <u> </u> |          | , i e              | S        |                | C         |                  |                             | ng ang ang ang ang ang ang ang ang ang a  | •••••            | ··· ] | <b>     </b> |                                     |            |       |          |          |                    |          |         |            |            |           |                            |             |       |                 |
| 2                        |                  |          |          | w                  | ਣੋ       | <b>m</b>       | c         |                  | LIMESTONE.<br>filed by son  | corallic,<br>dyclay,                      | , cavity         |       |              |                                     |            |       |          |          |                    |          |         | ·          |            |           |                            |             |       |                 |
|                          | - 2.20<br>- 2.50 |          |          | WHITE              | CM       | 511            |           | ╀                | LIMESTONE.                  | corallic                                  | . covity         |       | ┝┼╏┼         |                                     | ++         | -     |          |          |                    |          |         |            |            |           |                            |             | •     |                 |
| 3                        | 3.20             |          |          |                    | <u>с</u> |                | с<br>     | 1-               | filled by sai               | ndycloy.                                  |                  |       | <u>t</u>     |                                     |            |       |          |          |                    |          |         |            | 2          |           |                            |             |       |                 |
| 4                        | - 3.75           |          |          | VELLOWSH           |          | +              |           |                  |                             |                                           |                  |       |              |                                     |            |       |          |          |                    |          |         |            | 5          |           |                            |             |       |                 |
|                          |                  |          |          | 9                  | ₹        | <b>III</b>     | C         |                  | LIMESTONE.                  | corallic,<br>ndycloy.                     | , covity         |       |              |                                     |            |       |          |          |                    |          |         |            | 79/4/97    |           |                            |             |       |                 |
|                          | - 5.00           | ┟┯╾┸╴    |          |                    | R        |                | c         |                  | LIMESTONE.<br>filled by sar | coratiic,                                 | , vapour         |       | Ш            |                                     |            |       |          |          |                    |          |         |            |            |           |                            |             |       |                 |
| ٤                        | 6.10             |          | 1        |                    |          |                |           | -                | ÇAVITY                      |                                           |                  |       |              |                                     |            |       |          |          |                    |          |         |            |            |           |                            |             |       |                 |
| 7                        | 0.40             |          |          | <b>THM</b>         | СМ       |                | c         |                  | LIMESTONE.                  | corallic.                                 | vapour           |       |              |                                     |            |       |          |          |                    |          |         |            | ĺ          |           |                            |             |       |                 |
|                          |                  |          |          |                    | Ŭ        |                |           |                  | filled by sar               | idycloy.                                  |                  |       |              |                                     |            |       |          |          |                    |          |         |            |            |           |                            |             |       |                 |
| 8                        | 8,00<br>8,20     | and a    | <u> </u> | YELLOWISH          |          | +              | +         | +                | CAVITY                      |                                           |                  |       |              |                                     |            |       |          |          |                    |          |         | 5          |            |           |                            |             |       |                 |
| 9                        |                  |          | , ·····  | <b>M</b>           | CM       | m              | C .       |                  | LIMESTONE.<br>filled by sar | corallic,<br>Idyclay.                     | , vopour         |       | Ш            | IП                                  |            |       |          |          |                    |          |         | Chora a    | ~          |           |                            |             |       |                 |
|                          | - 9.20           |          |          |                    |          |                |           | 1                | CAVITY                      |                                           | · · · · ·        |       |              |                                     |            |       |          |          |                    |          |         | . <b>-</b> | 19/6/1     |           |                            |             |       |                 |
| 10                       | - 10.00          |          |          |                    | S        | m              | c         |                  | LIMESTONE.                  | corallic,                                 |                  |       |              |                                     |            |       |          |          |                    |          |         |            |            | 1         |                            |             |       |                 |
| 1                        | - 10.80          |          | ·<br>    |                    |          |                |           | ┼─               |                             |                                           |                  |       |              |                                     |            |       |          |          |                    |          |         |            | =          |           |                            |             |       |                 |
|                          |                  | <u>↓</u> |          |                    | N        |                | c         |                  | LIMESTONE.                  |                                           | •                |       |              |                                     |            |       |          |          |                    |          |         |            | 16/91      |           |                            |             |       |                 |
| 2                        |                  |          | <b>1</b> |                    |          | [ <sup>1</sup> |           |                  | some grave                  | <b>i.</b>                                 |                  |       |              |                                     |            |       |          |          |                    |          |         | ٤          | Γ          |           |                            |             |       |                 |
| 3                        |                  |          |          | AHR.               |          |                |           |                  |                             |                                           |                  |       | ╏┼┼┥         |                                     | ┝┼┼╎       |       |          |          |                    |          |         | 1813       |            |           | ļ                          |             |       |                 |
|                          | .                |          |          |                    |          | ·              |           |                  |                             |                                           |                  |       |              | ┥┥┥                                 | ┝╺┼╌┼╸     |       |          |          |                    |          |         | PERNEAB    | 1          |           |                            |             |       |                 |