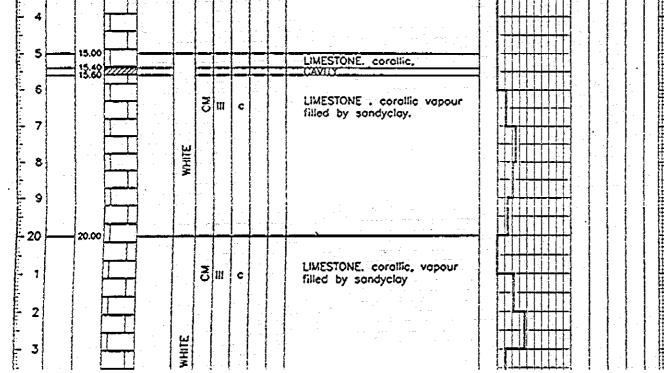

## Borehole Log along River Course (S.P.T)

|                          |                  |          |          |                    |          |                |           | • •              | DIL INVESTIGA<br>ABON FLOOD | and a second                              | ROL ROC          | M     |              |                                     |            |       |          |          |                    |          | ORING N | 10.        |            |           |                            |             | GJ    |                 |
|--------------------------|------------------|----------|----------|--------------------|----------|----------------|-----------|------------------|-----------------------------|-------------------------------------------|------------------|-------|--------------|-------------------------------------|------------|-------|----------|----------|--------------------|----------|---------|------------|------------|-----------|----------------------------|-------------|-------|-----------------|
| BORING                   | NAME             | · ·      | GJ-1     |                    |          | · · · ·        | 4.1       |                  | LOCATK                      | N BA                                      |                  | AH 1  | RIVE         | ₹                                   |            |       | a la     |          | na kan<br>Tito kan |          |         | פטה        | E          |           |                            |             |       |                 |
| CLIENT                   |                  |          | KCA ST   | (UD1               | TEA      | M              |           | · · · ,          |                             | . <u>.</u> .                              | · · · · · · · ·  |       | SURV         |                                     | Au         | gust, | 4-16     | 5, 1     | 997                |          | LON     | IGNU       | 301        |           |                            |             |       |                 |
| SURVEY                   | COMP             |          | PT. SOI  |                    |          |                | • •       |                  | CHIEF                       | ir.                                       | H. DEDE          |       | SITE<br>MANA |                                     | Υ.         | SUM   | RYON     | <b>0</b> |                    |          |         | RING       | A          | EP        | ROHI                       | <i>l</i> at |       |                 |
| ELEVATIO                 | ·                |          | +65.48   | -                  | Т        | 180%           |           | ß                |                             |                                           | OLIZONTAL        |       | BORIN        | IG                                  | LY         | 2.4   |          |          |                    | · · · ·  | IMAS    | TER        |            |           |                            |             |       |                 |
|                          |                  |          | 45 M     |                    |          | ŀ              | ⋛°°       | DIRECTION        | 270 90 2                    | OF CROUND<br>VDMC4 #                      | $\nabla^{\circ}$ | らト    | ENGIN        |                                     | WB         | ICOSI | N        |          |                    | PUMP     |         |            | BÉAN       |           |                            |             |       |                 |
| TOTAL L                  | LNG IT           |          |          |                    |          | · <b>σ</b> -   |           | <u> </u> <u></u> | 6                           | 5 7                                       | <b>or</b> [      |       | n sin        |                                     |            | •     | ·        |          |                    |          | FMC     | 2          |            |           |                            |             |       |                 |
|                          | 1                |          |          |                    |          |                | Τ         |                  |                             | · · · · ·                                 | · · ·            |       | co           | RE                                  |            | NO    |          | 1        | LUGEON             | <b>)</b> | TEST    |            | ~          | 80        | RING                       | CON         | NDITK | оN              |
|                          |                  |          |          |                    |          |                | NOI       |                  |                             |                                           |                  |       | REC          | RE<br>CAVES<br>X -<br>IMUM<br>E LEN | RY<br>(7.) | HCAI  | N N      |          | ( t / min / m      | ) E      | IGURE   | ε<br>Mue   |            |           |                            |             | হি    | Î               |
| <u>ह</u>                 |                  |          |          |                    | 10       | 30             | CONDITION | z                |                             |                                           |                  |       | <u>ux</u>    | INUM                                | ~          | IN    | ŠŢ       |          | •                  |          |         | (PEN-EABUT | ~          | 3         |                            | 1           | 52    | N N             |
| UNIT LENGTH<br>ELEVATION | Ŧ                |          |          | ß                  | HARDNESS | R              | CRACK CON | ALTERATION       | ROCK/SOIL                   | DESCI                                     | RIPTION          |       | -            | د دده<br>                           | cm         | ≿     | Manana / |          |                    |          |         | an (P      | N 1531     | (cm/hour) | <u>ها</u><br>ها            | N N         |       | OUNTER OF SERVI |
| ELEV UNIT                | DEPTH            | Š        | ROCK     | COLOUR             | HARD     | S              | CHACK     | E H              |                             | <br>                                      |                  |       |              |                                     | cm<br>(%)  | NAL   | 1000     |          |                    |          |         | 3          | RATORY     |           | DUMETOR (~)<br>CORETUBE/BI | E RE        | SON 1 | n c S           |
| m) (m)                   |                  |          | a su t   |                    |          |                |           |                  |                             | 1. <sup>1</sup> . 18 1. 19<br>1. 19 1. 19 | 1                |       | •            |                                     | (*)        |       |          |          | 0 100 200          | 300 4    | wo      | <u>ड</u>   | <u>8</u> 2 | Ê         | 200                        | E.          | 1 Mar | QUANTER         |
|                          |                  |          |          | yellowish<br>white | -        |                |           |                  | LIMESTONE.<br>filled by sor | corallic<br>adyclay.                      | covity           |       |              |                                     |            |       |          |          |                    |          |         |            |            |           |                            |             |       |                 |
| 1                        | 1.40             | <u> </u> |          | , i e              | S        |                | C         |                  |                             | ng ang ang ang ang ang ang ang ang ang a  | •••••            | ··· ] | <b>     </b> |                                     |            |       |          |          |                    |          |         |            |            |           |                            |             |       |                 |
| 2                        |                  |          |          | w                  | ਣੋ       | <b>m</b>       | c         |                  | LIMESTONE.<br>filed by son  | corallic,<br>dyclay,                      | , cavity         |       |              |                                     |            |       |          |          |                    |          |         | ·          |            |           |                            |             |       |                 |
|                          | - 2.20<br>- 2.50 |          |          | WHITE              | CM       | 511            |           | ╀                | LIMESTONE.                  | corallic                                  | . covity         |       | ┝┼╏┼         |                                     | ++         | -     |          |          |                    |          |         |            |            |           |                            |             | •     |                 |
| 3                        | 3.20             |          |          |                    | <u>с</u> |                | с<br>     | 1-               | filled by sai               | ndycloy.                                  |                  |       | <u>t</u>     |                                     |            |       |          |          |                    |          |         |            | 2          |           |                            |             |       |                 |
| 4                        | - 3.75           |          |          | VELLOWSH           |          | +              |           |                  |                             |                                           |                  |       |              |                                     |            |       |          |          |                    |          |         |            | 5          |           |                            |             |       |                 |
|                          |                  |          |          | 9                  | ₹        | <b>III</b>     | C         |                  | LIMESTONE.                  | corallic,<br>ndycloy.                     | , covity         |       |              |                                     |            |       |          |          |                    |          |         |            | 79/4/97    |           |                            |             |       |                 |
|                          | - 5.00           | ┟┯╾┸╴    |          |                    | R        |                | c         |                  | LIMESTONE.<br>filled by sar | coratiic,                                 | , vapour         |       | Ш            |                                     |            |       |          |          |                    |          |         |            |            |           |                            |             |       |                 |
| ٤                        | 6.10             |          | 1        |                    |          |                |           | -                | ÇAVITY                      |                                           |                  |       |              |                                     |            |       |          |          |                    |          |         |            |            |           |                            |             |       |                 |
| 7                        | 0.40             |          |          | <b>THM</b>         | СМ       |                | c         |                  | LIMESTONE.                  | corallic.                                 | vapour           |       |              |                                     |            |       |          |          |                    |          |         |            | ĺ          |           |                            |             |       |                 |
|                          |                  |          |          |                    | Ŭ        |                |           |                  | filled by sar               | idycloy.                                  |                  |       |              |                                     |            |       |          |          |                    |          |         |            |            |           |                            |             |       |                 |
| 8                        | 8,00<br>8,20     | and a    | <u> </u> | YELLOWISH          |          | +              | +         | +                | CAVITY                      |                                           |                  |       |              |                                     |            |       |          |          |                    |          |         | 5          |            |           |                            |             |       |                 |
| 9                        |                  |          | , ·····  | <b>M</b>           | CM       | m              | C .       |                  | LIMESTONE.<br>filled by sar | corallic,<br>Idyclay.                     | , vopour         |       | Ш            | IП                                  |            |       |          |          |                    |          |         | Chora a    | ~          |           |                            |             |       |                 |
|                          | - 9.20           |          |          |                    |          |                |           | 1                | CAVITY                      |                                           | · · · · ·        |       |              |                                     |            |       |          |          |                    |          |         | . <b>-</b> | 19/6/1     |           |                            |             |       |                 |
| 10                       | - 10.00          |          |          |                    | S        | m              | c         |                  | LIMESTONE.                  | corallic,                                 |                  |       |              |                                     |            |       |          |          |                    |          |         |            |            | 1         |                            |             |       |                 |
| 1                        | - 10.80          |          | ·<br>    |                    |          |                |           | ┼─               |                             |                                           |                  |       |              |                                     |            |       |          |          |                    |          |         |            | =          |           |                            |             |       |                 |
|                          |                  | <u>↓</u> |          |                    | N        |                | c         |                  | LIMESTONE.                  |                                           | •                |       |              |                                     |            |       |          |          |                    |          |         |            | 16/91      |           |                            |             |       |                 |
| 2                        |                  |          | <b>1</b> |                    |          | [ <sup>1</sup> |           |                  | some grave                  | <b>i.</b>                                 |                  |       |              |                                     |            |       |          |          |                    |          |         | ٤          | Γ          |           |                            |             |       |                 |
| 3                        |                  |          |          | AHR.               |          |                |           |                  |                             |                                           |                  |       | ╏┼┼┥         |                                     | ┝┼┼╎       |       |          |          |                    |          |         | 1813       |            |           | ļ                          |             |       |                 |
|                          | .                |          |          |                    |          | ·              |           |                  |                             |                                           |                  |       |              | ┥┥┥                                 | ┝╺┼╌┼╸     |       |          |          |                    |          |         | PERNEAB    | 1          |           |                            |             |       |                 |