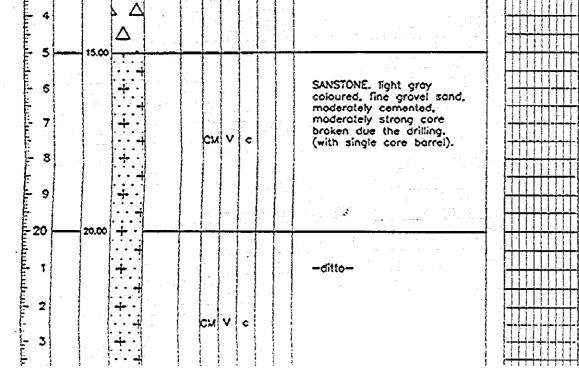

## Borehole Log along River Course (S.P.T)

|                          |                  |          |          |                    |          |                |           | • •              | DIL INVESTIGA<br>ABON FLOOD | and a second                              | ROL ROC          | M     |              |                                     |            |       |          |          |                    |          | ORING N | 10.        |            |           |                            |             | GJ    |                 |
|--------------------------|------------------|----------|----------|--------------------|----------|----------------|-----------|------------------|-----------------------------|-------------------------------------------|------------------|-------|--------------|-------------------------------------|------------|-------|----------|----------|--------------------|----------|---------|------------|------------|-----------|----------------------------|-------------|-------|-----------------|
| BORING                   | NAME             | · ·      | GJ-1     |                    |          | · · · ·        | 4.1       |                  | LOCATK                      | N BA                                      |                  | AH 1  | RIVE         | ₹                                   |            |       | a la     |          | na kan<br>Tito kan |          |         | פטה        | E          |           |                            |             |       |                 |
| CLIENT                   |                  |          | KCA ST   | (UD1               | TEA      | M              |           | · · · ,          |                             | . <u>.</u> .                              | · · · · · · · ·  |       | SURV         |                                     | Au         | gust, | 4-16     | 5, 1     | 997                |          | LON     | IGNU       | 301        |           |                            |             |       |                 |
| SURVEY                   | COMP             |          | PT. SOI  |                    |          |                | • •       |                  | CHIEF                       | ir.                                       | H. DEDE          |       | SITE<br>MANA |                                     | Υ.         | SUM   | RYON     | <b>0</b> |                    |          |         | RING       | A          | EP        | ROHI                       | <i>l</i> at |       |                 |
| ELEVATIO                 | ·                |          | +65.48   | -                  | Т        | 180%           |           | ß                |                             |                                           | OLIZONTAL        |       | BORIN        | IG                                  | LY         | 2.4   |          |          |                    | · · · ·  | IMAS    | TER        |            |           |                            |             |       |                 |
|                          |                  |          | 45 M     |                    |          | ŀ              | ⋛°°       | DIRECTION        | 270 90 2                    | OF CROUND<br>VDMC4 #                      | $\nabla^{\circ}$ | らト    | ENGIN        |                                     | WB         | ICOSI | N        |          |                    | PUMP     |         |            | BÉAN       |           |                            |             |       |                 |
| TOTAL L                  | LNG IT           |          |          |                    |          | · <b>σ</b> -   |           | <u> </u> <u></u> | 6                           | 5 7                                       | <b>or</b> [      |       | n sin        |                                     |            | •     | ·        |          |                    |          | FMC     | 2          |            |           |                            |             |       |                 |
|                          | 1                |          |          |                    |          |                | Τ         |                  |                             | · · · · ·                                 | · · ·            |       | co           | RE                                  |            | NO    |          | 1        | LUGEON             | <b>)</b> | TEST    |            | ~          | 80        | RING                       | CON         | NDITK | оN              |
|                          |                  |          |          |                    |          |                | NOI       |                  |                             |                                           |                  |       | REC          | RE<br>CAVES<br>X -<br>IMUM<br>E LEN | RY<br>(7.) | HCAI  | N N      |          | ( t / min / m      | ) E      | IGURE   | ε<br>Mue   |            |           |                            |             | হি    | Î               |
| <u>ह</u>                 |                  |          |          |                    | 10       | 30             | CONDITION | z                |                             |                                           |                  |       | <u>ux</u>    | INUM                                | ~          | IN    | ŠŢ       |          | •                  |          |         | (PEN-EABUT | ~          | 3         |                            | 1           | 52    | N N             |
| UNIT LENGTH<br>ELEVATION | Ŧ                |          |          | ß                  | HARDNESS | R              | CRACK CON | ALTERATION       | ROCK/SOIL                   | DESCI                                     | RIPTION          |       | -            | د دده<br>                           | cm         | ≿     | Manana / |          |                    |          |         | an (P      | N 1531     | (cm/hour) | <u>ها</u><br>ها            | N N         |       | OUNTER OF SERVI |
| ELEV UNIT                | DEPTH            | Š        | ROCK     | COLOUR             | HARD     | S              | CHACK     | E H              |                             | <br>                                      |                  |       |              |                                     | cm<br>(%)  | NAL   | 1000     |          |                    |          |         | 3          | RATORY     |           | DUMETOR (~)<br>CORETUBE/BI | E RE        | SON 1 | n c S           |
| m) (m)                   |                  |          | a su t   |                    |          |                |           |                  |                             | 1. <sup>1</sup> . 18 1. 19<br>1. 19 1. 19 | 1                |       | •            |                                     | (*)        |       |          |          | 0 100 200          | 300 4    | wo      | <u>ड</u>   | <u>8</u> 2 | Ê         | 200                        | E.          | 1 Mar | QUANTER         |
|                          |                  |          |          | yellowish<br>white | -        |                |           |                  | LIMESTONE.<br>filled by sor | corallic<br>adyclay.                      | covity           |       |              |                                     |            |       |          |          |                    |          |         |            |            |           |                            |             |       |                 |
| 1                        | 1.40             | <u> </u> |          | , i e              | S        |                | C         |                  |                             | ng ang ang ang ang ang ang ang ang ang a  | •••••            | ··· ] | <b>     </b> |                                     |            |       |          |          |                    |          |         |            |            |           |                            |             |       |                 |
| 2                        |                  |          |          | w                  | ਣੋ       | <b>m</b>       | c         |                  | LIMESTONE.<br>filed by son  | corallic,<br>dyclay,                      | , cavity         |       |              |                                     |            |       |          |          |                    |          |         | ·          |            |           |                            |             |       |                 |
|                          | - 2.20<br>- 2.50 |          |          | WHITE              | CM       | 511            |           | ╀                | LIMESTONE.                  | corallic                                  | . covity         |       | ┝┼╏┼         |                                     | ++         | -     |          |          |                    |          |         |            |            |           |                            |             | •     |                 |
| 3                        | 3.20             |          |          |                    | <u>с</u> |                | с<br>     | 1-               | filled by sai               | ndycloy.                                  |                  |       | <u>t</u>     |                                     |            |       |          |          |                    |          |         |            | 2          |           |                            |             |       |                 |
| 4                        | - 3.75           |          |          | VELLOWSH           |          | +              |           |                  |                             |                                           |                  |       |              |                                     |            |       |          |          |                    |          |         |            | 5          |           |                            |             |       |                 |
|                          |                  |          |          | 9                  | ₹        | <b>III</b>     | C         |                  | LIMESTONE.                  | corallic,<br>ndycloy.                     | , covity         |       |              |                                     |            |       |          |          |                    |          |         |            | 79/4/97    |           |                            |             |       |                 |
|                          | - 5.00           | ┟┯╾┸╴    |          |                    | R        |                | c         |                  | LIMESTONE.<br>filled by sar | coratiic,                                 | , vapour         |       | Ш            |                                     |            |       |          |          |                    |          |         |            |            |           |                            |             |       |                 |
| ٤                        | 6.10             |          | 1        |                    |          |                |           | -                | ÇAVITY                      |                                           |                  |       |              |                                     |            |       |          |          |                    |          |         |            |            |           |                            |             |       |                 |
| 7                        | 0.40             |          |          | <b>THM</b>         | СМ       |                | c         |                  | LIMESTONE.                  | corallic.                                 | vapour           |       |              |                                     |            |       |          |          |                    |          |         |            | ĺ          |           |                            |             |       |                 |
|                          |                  |          |          |                    | Ŭ        |                |           |                  | filled by sar               | idycloy.                                  |                  |       |              |                                     |            |       |          |          |                    |          |         |            |            |           |                            |             |       |                 |
| 8                        | 8,00<br>8,20     | and a    | <u> </u> | YELLOWISH          |          | +              | +         | +                | CAVITY                      |                                           |                  |       |              |                                     |            |       |          |          |                    |          |         | 5          |            |           |                            |             |       |                 |
| 9                        |                  |          | , ·····  | <b>M</b>           | CM       | m              | C .       |                  | LIMESTONE.<br>filled by sar | corallic,<br>Idyclay.                     | , vopour         |       | Ш            | IП                                  |            |       |          |          |                    |          |         | Chora a    | ~          |           |                            |             |       |                 |
|                          | - 9.20           |          |          |                    |          |                |           | 1                | CAVITY                      |                                           | · · · · ·        |       |              |                                     |            |       |          |          |                    |          |         | . <b>-</b> | 19/6/1     |           |                            |             |       |                 |
| 10                       | - 10.00          |          |          |                    | S        | m              | c         |                  | LIMESTONE.                  | corallic,                                 |                  |       |              |                                     |            |       |          |          |                    |          |         |            |            | 1         |                            |             |       |                 |
| 1                        | - 10.80          |          | ·<br>    |                    |          |                |           | ┼─               |                             |                                           |                  |       |              |                                     |            |       |          |          |                    |          |         |            | =          |           |                            |             |       |                 |
|                          |                  | <u>↓</u> |          |                    | N        |                | c         |                  | LIMESTONE.                  |                                           | •                |       |              |                                     |            |       |          |          |                    |          |         |            | 16/91      |           |                            |             |       |                 |
| 2                        |                  |          | <b>1</b> |                    |          | [ <sup>1</sup> |           |                  | some grave                  | <b>i.</b>                                 |                  |       |              |                                     |            |       |          |          |                    |          |         | ٤          | Γ          |           |                            |             |       |                 |
| 3                        |                  |          |          | AHR.               |          |                |           |                  |                             |                                           |                  |       | ╏┼┼┥         |                                     | ┝┼┼╎       |       |          |          |                    |          |         | 1813       |            |           | ļ                          |             |       |                 |
|                          | .                |          |          |                    |          | ·              |           |                  |                             |                                           |                  |       |              | ┥┥┥                                 | ┝╺┼╌┼╸     |       |          |          |                    |          |         | PERNEAB    | 1          |           |                            |             |       |                 |