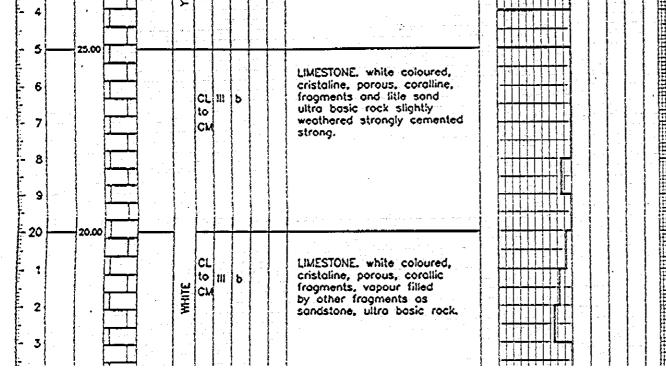

## Borehole Log along River Course (S.P.T)

|                          |                  |          |          |                    |          |                |           | • •              | DIL INVESTIGA<br>ABON FLOOD | and a second                              | ROL ROC          | M     |              |                                     |            |       |          |          |                    |          | ORING N | 10.        |            |           |                            |             | GJ    |                 |
|--------------------------|------------------|----------|----------|--------------------|----------|----------------|-----------|------------------|-----------------------------|-------------------------------------------|------------------|-------|--------------|-------------------------------------|------------|-------|----------|----------|--------------------|----------|---------|------------|------------|-----------|----------------------------|-------------|-------|-----------------|
| BORING                   | NAME             | · ·      | GJ-1     |                    |          | · · · ·        | 4.1       |                  | LOCATK                      | N BA                                      |                  | AH 1  | RIVE         | ₹                                   |            |       | a la     |          | na kan<br>Tito kan |          |         | פטה        | E          |           |                            |             |       |                 |
| CLIENT                   |                  |          | KCA ST   | (UD1               | TEA      | M              |           | · · · ,          |                             | . <u>.</u> .                              | · · · · · · · ·  |       | SURV         |                                     | Au         | gust, | 4-16     | 5, 1     | 997                |          | LON     | IGNU       | 301        |           |                            |             |       |                 |
| SURVEY                   | COMP             |          | PT. SOI  |                    |          |                | • •       |                  | CHIEF                       | ir.                                       | H. DEDE          |       | SITE<br>MANA |                                     | Υ.         | SUM   | RYON     | <b>0</b> |                    |          |         | RING       | A          | EP        | ROHI                       | <i>l</i> at |       |                 |
| ELEVATIO                 | ·                |          | +65.48   | -                  | Т        | 180%           |           | ß                |                             |                                           | OLIZONTAL        |       | BORIN        | IG                                  | LY         | 2.4   |          |          |                    | · · · ·  | IMAS    | TER        |            |           |                            |             |       |                 |
|                          |                  |          | 45 M     |                    |          | ŀ              | ⋛°°       | DIRECTION        | 270 90 2                    | OF CROUND<br>VDMC4 #                      | $\nabla^{\circ}$ | らト    | ENGIN        |                                     | WB         | ICOSI | N        |          |                    | PUMP     |         |            | BÉAN       |           |                            |             |       |                 |
| TOTAL L                  | LNG IT           |          |          |                    |          | · <b>σ</b> -   |           | <u> </u> <u></u> | 6                           | 5 7                                       | <b>or</b> [      |       | n sin        |                                     |            | •     | ·        |          |                    |          | FMC     | 2          |            |           |                            |             |       |                 |
|                          | 1                |          |          |                    |          |                | Τ         |                  |                             | · · · · ·                                 | · · ·            |       | co           | RE                                  |            | NO    |          | 1        | LUGEON             | <b>)</b> | TEST    |            | ~          | 80        | RING                       | CON         | NDITK | оN              |
|                          |                  |          |          |                    |          |                | NOI       |                  |                             |                                           |                  |       | REC          | RE<br>CAVES<br>X -<br>IMUM<br>E LEN | RY<br>(7.) | HCAI  | N N      |          | ( t / min / m      | ) E      | IGURE   | ε<br>Mue   |            |           |                            |             | হি    | Î               |
| <u>ह</u>                 |                  |          |          |                    | 10       | 30             | CONDITION | z                |                             |                                           |                  |       | <u>ux</u>    | INUM                                | ~          | IN    | ŠŢ       |          | •                  |          |         | (PEN-EABUT | ~          | 3         |                            | 1           | 52    | N N             |
| UNIT LENGTH<br>ELEVATION | Ŧ                |          |          | ß                  | HARDNESS | R              | CRACK CON | ALTERATION       | ROCK/SOIL                   | DESCI                                     | RIPTION          |       | -            | د دده<br>                           | cm         | ≿     | Manana / |          |                    |          |         | an (P      | N 1531     | (cm/hour) | <u>ها</u><br>ها            | N N         |       | OUNTER OF SERVI |
| ELEV UNIT                | DEPTH            | Š        | ROCK     | COLOUR             | HARD     | S              | CHACK     | E H              |                             | <br>                                      |                  |       |              |                                     | cm<br>(%)  | NAL   | 1000     |          |                    |          |         | 3          | RATORY     |           | DUMETOR (~)<br>CORETUBE/BI | E RE        | SON 1 | n c S           |
| m) (m)                   |                  |          | a su t   |                    |          |                |           |                  |                             | 1. <sup>1</sup> . 18 1. 19<br>1. 19 1. 19 | 1                |       | •            |                                     | (*)        |       |          |          | 0 100 200          | 300 4    | wo      | <u>ड</u>   | <u>8</u> 2 | Ê         | 200                        | E.          | 1 Mar | QUANTER         |
|                          |                  |          |          | yellowish<br>white | -        |                |           |                  | LIMESTONE.<br>filled by sor | corallic<br>adyclay.                      | covity           |       |              |                                     |            |       |          |          |                    |          |         |            |            |           |                            |             |       |                 |
| 1                        | 1.40             | <u> </u> |          | , i e              | S        |                | C         |                  |                             | ng ang ang ang ang ang ang ang ang ang a  | •••••            | ··· ] | <b>     </b> |                                     |            |       |          |          |                    |          |         |            |            |           |                            |             |       |                 |
| 2                        |                  |          |          | w                  | ਣੋ       | <b>m</b>       | c         |                  | LIMESTONE.<br>filed by son  | corallic,<br>dyclay,                      | , cavity         |       |              |                                     |            |       |          |          |                    |          |         | ·          |            |           |                            |             |       |                 |
|                          | - 2.20<br>- 2.50 |          |          | WHITE              | CM       | 511            |           | ╀                | LIMESTONE.                  | corallic                                  | . covity         |       | ┝┼╏┼         |                                     | ++         | -     |          |          |                    |          |         |            |            |           |                            |             | •     |                 |
| 3                        | 3.20             |          |          |                    | <u>с</u> |                | с<br>     | 1-               | filled by sai               | ndycloy.                                  |                  |       | <u>t</u>     |                                     |            |       |          |          |                    |          |         |            | 2          |           |                            |             |       |                 |
| 4                        | - 3.75           |          |          | VELLOWSH           |          | +              |           |                  |                             |                                           |                  |       |              |                                     |            |       |          |          |                    |          |         |            | 5          |           |                            |             |       |                 |
|                          |                  |          |          | 9                  | ₹        | <b>III</b>     | C         |                  | LIMESTONE.                  | corallic,<br>ndycloy.                     | , covity         |       |              |                                     |            |       |          |          |                    |          |         |            | 79/4/97    |           |                            |             |       |                 |
|                          | - 5.00           | ┟┯╾┸╴    |          |                    | R        |                | c         |                  | LIMESTONE.<br>filled by sar | coratiic,                                 | , vapour         |       | Ш            |                                     |            |       |          |          |                    |          |         |            |            |           |                            |             |       |                 |
| ٤                        | 6.10             |          | 1        |                    |          |                |           | -                | ÇAVITY                      |                                           |                  |       |              |                                     |            |       |          |          |                    |          |         |            |            |           |                            |             |       |                 |
| 7                        | 0.40             |          |          | <b>THM</b>         | СМ       |                | c         |                  | LIMESTONE.                  | corallic.                                 | vapour           |       |              |                                     |            |       |          |          |                    |          |         |            | ĺ          |           |                            |             |       |                 |
|                          |                  |          |          |                    | Ŭ        |                |           |                  | filled by sar               | idycloy.                                  |                  |       |              |                                     |            |       |          |          |                    |          |         |            |            |           |                            |             |       |                 |
| 8                        | 8,00<br>8,20     | and a    | <u> </u> | YELLOWISH          |          | +              | +         | +                | CAVITY                      |                                           |                  |       |              |                                     |            |       |          |          |                    |          |         | 5          |            |           |                            |             |       |                 |
| 9                        |                  |          | , ·····  | <b>M</b>           | CM       | m              | C .       |                  | LIMESTONE.<br>filled by sar | corallic,<br>Idyclay.                     | , vopour         |       | Ш            | IП                                  |            |       |          |          |                    |          |         | Chora a    | ~          |           |                            |             |       |                 |
|                          | - 9.20           |          |          |                    |          |                |           | 1                | CAVITY                      |                                           | · · · · ·        |       |              |                                     |            |       |          |          |                    |          |         | . <b>-</b> | 19/6/1     |           |                            |             |       |                 |
| 10                       | - 10.00          |          |          |                    | S        | m              | c         |                  | LIMESTONE.                  | corallic,                                 |                  |       |              |                                     |            |       |          |          |                    |          |         |            |            | 1         |                            |             |       |                 |
| 1                        | - 10.80          |          | ·<br>    |                    |          |                |           | ┼─               |                             |                                           |                  |       |              |                                     |            |       |          |          |                    |          |         |            | =          |           |                            |             |       |                 |
|                          |                  | <u>↓</u> |          |                    | N        |                | c         |                  | LIMESTONE.                  |                                           | •                |       |              |                                     |            |       |          |          |                    |          |         |            | 16/91      |           |                            |             |       |                 |
| 2                        |                  |          | <b>1</b> |                    |          | [ <sup>1</sup> |           |                  | some grave                  | <b>i.</b>                                 |                  |       |              |                                     |            |       |          |          |                    |          |         | ٤          | Γ          |           |                            |             |       |                 |
| 3                        |                  |          |          | AHR.               |          |                |           |                  |                             |                                           |                  |       | ╏┼┼┥         |                                     | ┝┼┼╎       |       |          |          |                    |          |         | 1813       |            |           | ļ                          |             |       |                 |
|                          | .                |          |          |                    |          | ·              |           |                  |                             |                                           |                  |       |              | ┥┥┥                                 | ┝╺┼╌┼╸     |       |          |          |                    |          |         | PERNEAB    | 1          |           |                            |             |       |                 |