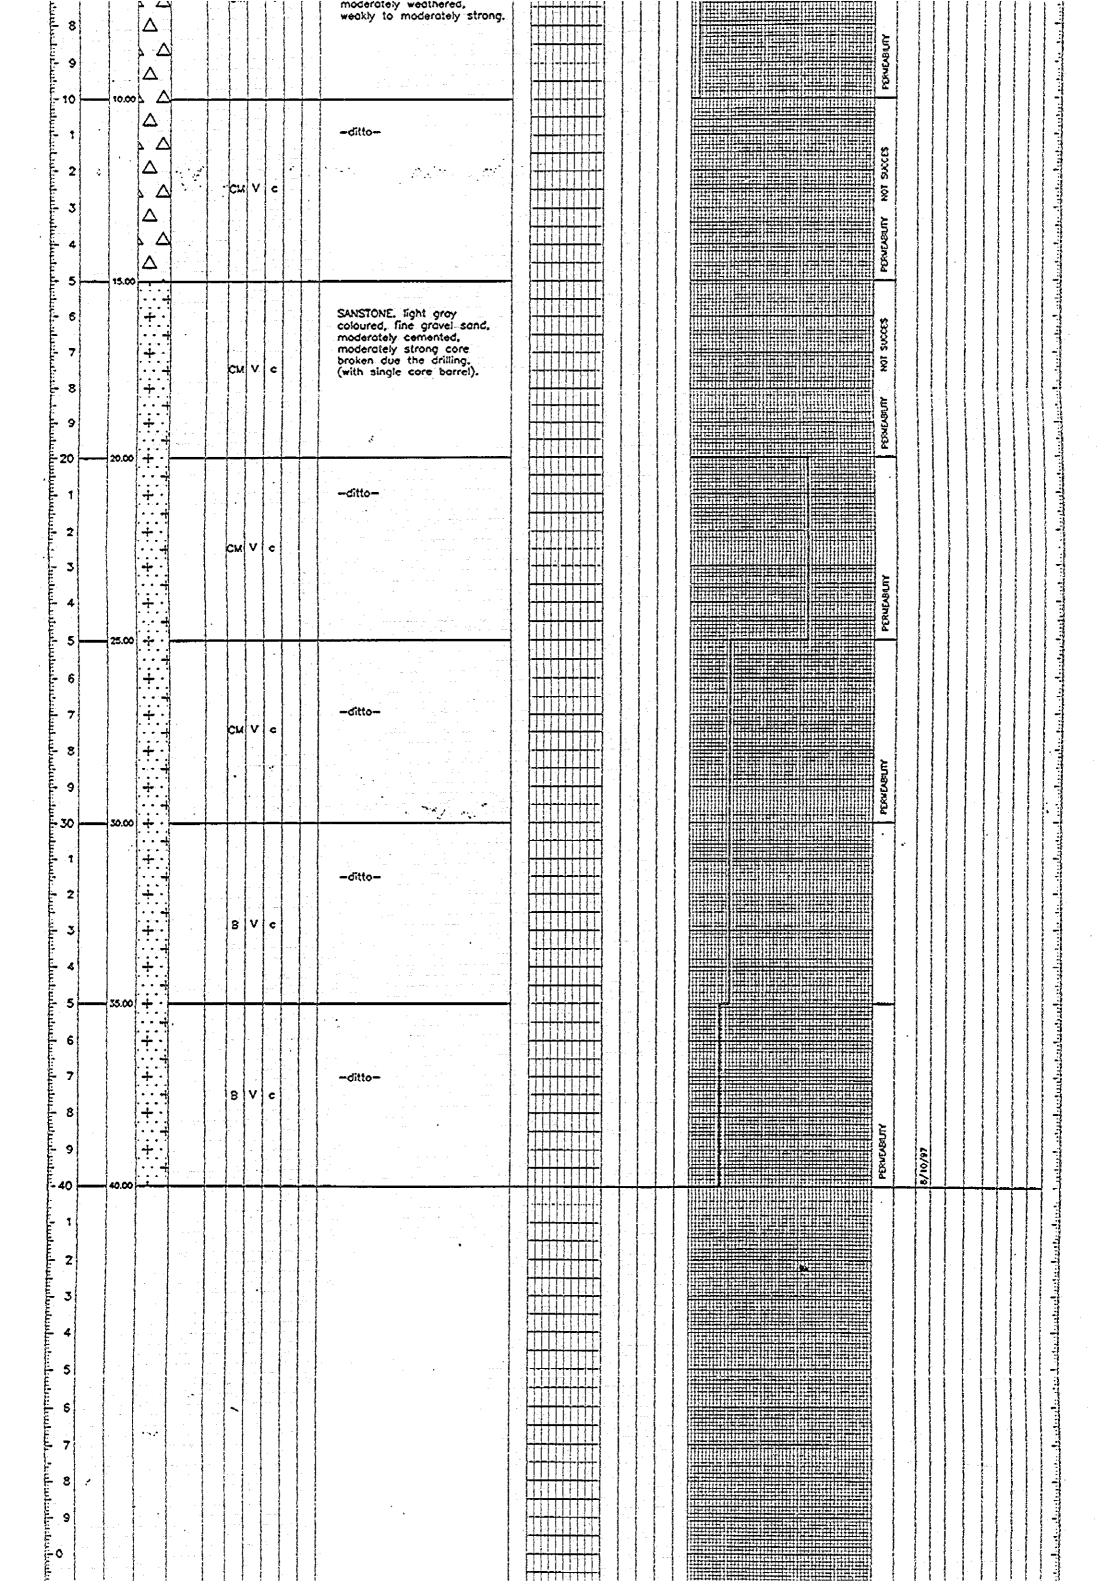

## Borehole Log along River Course (S.P.T)

|                          |                  |          |          |                    |          |                |           | • •              | DIL INVESTIGA<br>ABON FLOOD | and a second                              | ROL ROC          | M     |              |                                     |            |       |          |          |                    |          | ORING N | 10.        |            |           |                            |             | GJ    |                 |
|--------------------------|------------------|----------|----------|--------------------|----------|----------------|-----------|------------------|-----------------------------|-------------------------------------------|------------------|-------|--------------|-------------------------------------|------------|-------|----------|----------|--------------------|----------|---------|------------|------------|-----------|----------------------------|-------------|-------|-----------------|
| BORING                   | NAME             | · ·      | GJ-1     |                    |          | · · · ·        | 4.1       |                  | LOCATK                      | N BA                                      |                  | AH 1  | RIVE         | ₹                                   |            |       | a la     |          | na kan<br>Tito kan |          |         | פטה        | E          |           |                            |             |       |                 |
| CLIENT                   |                  |          | KCA ST   | (UD1               | TEA      | M              |           | · · · ,          |                             | . <u>.</u> .                              | · · · · · · · ·  |       | SURV         |                                     | Au         | gust, | 4-16     | 5, 1     | 997                |          | LON     | IGNU       | 301        |           |                            |             |       |                 |
| SURVEY                   | COMP             |          | PT. SOI  |                    |          |                | • •       |                  | CHIEF                       | ir.                                       | H. DEDE          |       | SITE<br>MANA |                                     | Υ.         | SUM   | RYON     | <b>0</b> |                    |          |         | RING       | A          | EP        | ROHI                       | <i>l</i> at |       |                 |
| ELEVATIO                 | ·                |          | +65.48   | -                  | Т        | 180%           |           | ß                |                             |                                           | OLIZONTAL        |       | BORIN        | IG                                  | LY         | 2.4   |          |          |                    | · · · ·  | IMAS    | TER        |            |           |                            |             |       |                 |
|                          |                  |          | 45 M     |                    |          | ŀ              | ⋛°°       | DIRECTION        | 270 90 2                    | OF CROUND<br>VDMC4 #                      | $\nabla^{\circ}$ | らト    | ENGIN        |                                     | WB         | ICOSI | N        |          |                    | PUMP     |         |            | BÉAN       |           |                            |             |       |                 |
| TOTAL L                  | LNG IT           |          |          |                    |          | · <b>σ</b> -   |           | <u> </u> <u></u> | 6                           | 5 7                                       | <b>or</b> [      |       | n sin        |                                     |            | •     | ·        |          |                    |          | FMC     | 2          |            |           |                            |             |       |                 |
|                          | 1                |          |          |                    |          |                | Τ         |                  |                             | · · · · ·                                 | · · ·            |       | co           | RE                                  |            | NO    |          | 1        | LUGEON             | <b>)</b> | TEST    |            | ~          | 80        | RING                       | CON         | NDITK | оN              |
|                          |                  |          |          |                    |          |                | NOI       |                  |                             |                                           |                  |       | REC          | RE<br>CAVES<br>X -<br>IMUM<br>E LEN | RY<br>(7.) | HCAI  | N N      |          | ( t / min / m      | ) E      | IGURE   | ε<br>Mue   |            |           |                            |             | হি    | Î               |
| <u>ह</u>                 |                  |          |          |                    | 10       | 30             | CONDITION | z                |                             |                                           |                  |       | <u>ux</u>    | INUM                                | ~          | IN    | ŠŢ       |          | •                  |          |         | (PEN-EABUT | ~          | 3         |                            | 1           | 52    | N N             |
| UNIT LENGTH<br>ELEVATION | Ŧ                |          |          | ß                  | HARDNESS | R              | CRACK CON | ALTERATION       | ROCK/SOIL                   | DESCI                                     | RIPTION          |       | -            | د دده<br>                           | cm         | ≿     | Manana / |          |                    |          |         | an (P      | N 1531     | (cm/hour) | <u>ها</u><br>ها            | N N         |       | OUNTER OF SERVI |
| ELEV UNIT                | DEPTH            | Š        | ROCK     | COLOUR             | HARD     | S              | CHACK     | E H              |                             | <br>                                      |                  |       |              |                                     | cm<br>(%)  | NAL   | 1000     |          |                    |          |         | 3          | RATORY     |           | DUMETOR (~)<br>CORETUBE/BI | E RE        | SON 1 | n c S           |
| m) (m)                   |                  |          | a su t   |                    |          |                |           |                  |                             | 1. <sup>1</sup> . 18 1. 19<br>1. 19 1. 19 | 1                |       | •            |                                     | (*)        |       |          |          | 0 100 200          | 300 4    | wo      | <u>ड</u>   | <u>8</u> 2 | Ê         | 200                        | E.          | 1 Mar | QUANTER         |
|                          |                  |          |          | yellowish<br>white | -        |                |           |                  | LIMESTONE.<br>filled by sor | corallic<br>adyclay.                      | covity           |       |              |                                     |            |       |          |          |                    |          |         |            |            |           |                            |             |       |                 |
| 1                        | 1.40             | <u> </u> |          | , i e              | S        |                | C         |                  |                             | ng ang ang ang ang ang ang ang ang ang a  | •••••            | ··· ] | <b>     </b> |                                     |            |       |          |          |                    |          |         |            |            |           |                            |             |       |                 |
| 2                        |                  |          |          | w                  | ਣੋ       | <b>m</b>       | c         |                  | LIMESTONE.<br>filed by son  | corallic,<br>dyclay,                      | , cavity         |       |              |                                     |            |       |          |          |                    |          |         | ·          |            |           |                            |             |       |                 |
|                          | - 2.20<br>- 2.50 |          |          | WHITE              | CM       | 511            |           | ╀                | LIMESTONE.                  | corallic                                  | . covity         |       | ┝┼╏┼         |                                     | ++         | -     |          |          |                    |          |         |            |            |           |                            |             | •     |                 |
| 3                        | 3.20             |          |          |                    | <u>с</u> |                | с<br>     | 1-               | filled by sai               | ndycloy.                                  |                  |       | <u>t</u>     |                                     |            |       |          |          |                    |          |         |            | 2          |           |                            |             |       |                 |
| 4                        | - 3.75           |          |          | VELLOWSH           |          | +              |           |                  |                             |                                           |                  |       |              |                                     |            |       |          |          |                    |          |         |            | 5          |           |                            |             |       |                 |
|                          |                  |          |          | 9                  | ₹        | <b>III</b>     | C         |                  | LIMESTONE.                  | corallic,<br>ndycloy.                     | , covity         |       |              |                                     |            |       |          |          |                    |          |         |            | 79/4/97    |           |                            |             |       |                 |
|                          | - 5.00           | ┟┯╾┸╴    |          |                    | R        |                | c         |                  | LIMESTONE.<br>filled by sar | coratiic,                                 | , vapour         |       | Ш            |                                     |            |       |          |          |                    |          |         |            |            |           |                            |             |       |                 |
| ٤                        | 6.10             |          | 1        |                    |          |                |           | -                | ÇAVITY                      |                                           |                  |       |              |                                     |            |       |          |          |                    |          |         |            |            |           |                            |             |       |                 |
| 7                        | 0.40             |          |          | <b>THM</b>         | СМ       |                | c         |                  | LIMESTONE.                  | corallic.                                 | vapour           |       |              |                                     |            |       |          |          |                    |          |         |            | ĺ          |           |                            |             |       |                 |
|                          |                  |          |          |                    | Ŭ        |                |           |                  | filled by sar               | idycloy.                                  |                  |       |              |                                     |            |       |          |          |                    |          |         |            |            |           |                            |             |       |                 |
| 8                        | 8,00<br>8,20     | and a    | <u> </u> | YELLOWISH          |          | +              | +         | +                | CAVITY                      |                                           |                  |       |              |                                     |            |       |          |          |                    |          |         | 5          |            |           |                            |             |       |                 |
| 9                        |                  |          | , ·····  | <b>M</b>           | CM       | m              | C .       |                  | LIMESTONE.<br>filled by sar | corallic,<br>Idyclay.                     | , vopour         |       | Ш            | IП                                  |            |       |          |          |                    |          |         | Chora a    | ~          |           |                            |             |       |                 |
|                          | - 9.20           |          |          |                    |          |                |           | 1                | CAVITY                      |                                           | · · · · ·        |       |              |                                     |            |       |          |          |                    |          |         | . <b>-</b> | 19/6/1     |           |                            |             |       |                 |
| 10                       | - 10.00          |          |          |                    | S        | m              | c         |                  | LIMESTONE.                  | corallic,                                 |                  |       |              |                                     |            |       |          |          |                    |          |         |            |            | 1         |                            |             |       |                 |
| 1                        | - 10.80          |          | ·<br>    |                    |          |                |           | ┼─               |                             |                                           |                  |       |              |                                     |            |       |          |          |                    |          |         |            | =          |           |                            |             |       |                 |
|                          |                  | <u>↓</u> |          |                    | N        |                | c         |                  | LIMESTONE.                  |                                           | •                |       |              |                                     |            |       |          |          |                    |          |         |            | 16/91      |           |                            |             |       |                 |
| 2                        |                  |          | <b>1</b> |                    |          | [ <sup>1</sup> |           |                  | some grave                  | <b>i.</b>                                 |                  |       |              |                                     |            |       |          |          |                    |          |         | ٤          | Γ          |           |                            |             |       |                 |
| 3                        |                  |          |          | AHR.               |          |                |           |                  |                             |                                           |                  |       | ╏┼┼┥         |                                     | ┝┼┼╎       |       |          |          |                    |          |         | 1813       |            |           | ļ                          |             |       |                 |
|                          | .                |          |          |                    |          | ·              |           |                  |                             |                                           |                  |       |              | ┥┥┥                                 | ┝╺┼╌┼╸     |       |          |          |                    |          |         | PERNEAB    | 1          |           |                            |             |       |                 |