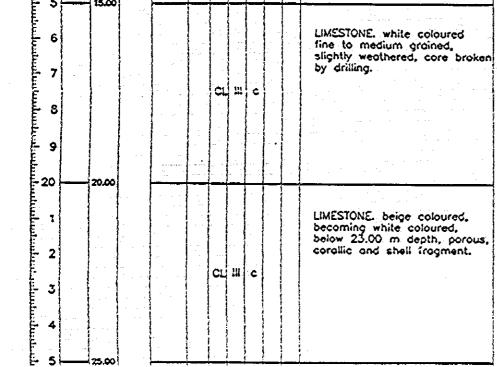

## Borehole Log along River Course (S.P.T)

|                          |                  |          |          |                    |          |                |           | • •              | DIL INVESTIGA<br>ABON FLOOD | and a second                              | ROL ROC          | M     |              |                                     |            |       |          |          |                    |          | ORING N | 10.        |            |           |                            |             | GJ    |                 |
|--------------------------|------------------|----------|----------|--------------------|----------|----------------|-----------|------------------|-----------------------------|-------------------------------------------|------------------|-------|--------------|-------------------------------------|------------|-------|----------|----------|--------------------|----------|---------|------------|------------|-----------|----------------------------|-------------|-------|-----------------|
| BORING                   | NAME             | · ·      | GJ-1     |                    |          | · · · ·        | 4.1       |                  | LOCATK                      | N BA                                      |                  | AH 1  | RIVE         | ₹                                   |            |       | a la     |          | na kan<br>Tito kan |          |         | פטה        | E          |           |                            |             |       |                 |
| CLIENT                   |                  |          | KCA ST   | (UD1               | TEA      | M              |           | · · · ,          |                             | . <u>.</u> .                              | · · · · · · · ·  |       | SURV         |                                     | Au         | gust, | 4-16     | 5, 1     | 997                |          | LON     | IGNU       | 301        |           |                            |             |       |                 |
| SURVEY                   | COMP             |          | PT. SOI  |                    |          |                | • •       |                  | CHIEF                       | ir.                                       | H. DEDE          |       | SITE<br>MANA |                                     | Υ.         | SUM   | RYON     | <b>0</b> |                    |          |         | RING       | A          | EP        | ROHI                       | <i>l</i> at |       |                 |
| ELEVATIO                 | ·                |          | +65.48   | -                  | Т        | 180%           |           | ß                |                             |                                           | OLIZONTAL        |       | BORIN        | IG                                  | LY         | 2.4   |          |          |                    | · · · ·  | IMAS    | TER        |            |           |                            |             |       |                 |
|                          |                  |          | 45 M     |                    |          | ŀ              | ⋛°°       | DIRECTION        | 270 90 2                    | OF CROUND<br>VDMC4 #                      | $\nabla^{\circ}$ | らト    | ENGIN        |                                     | WB         | ICOSI | N        |          |                    | PUMP     |         |            | BÉAN       |           |                            |             |       |                 |
| TOTAL L                  | LNG IT           |          |          |                    |          | · <b>σ</b> -   |           | <u> </u> <u></u> | 6                           | 5 7                                       | <b>or</b> [      |       | n sin        |                                     |            | •     | ·        |          |                    |          | FMC     | 2          |            |           |                            |             |       |                 |
|                          | 1                |          |          |                    |          |                | Τ         |                  |                             | · · · · ·                                 | · · ·            |       | co           | RE                                  |            | NO    |          | 1        | LUGEON             | <b>)</b> | TEST    |            | ~          | 80        | RING                       | CON         | NDITK | оN              |
|                          |                  |          |          |                    |          |                | NOI       |                  |                             |                                           |                  |       | REC          | RE<br>CAVES<br>X -<br>IMUM<br>E LEN | RY<br>(7.) | HCAI  | N N      |          | ( t / min / m      | ) E      | IGURE   | ε<br>Mue   |            |           |                            |             | হি    | Î               |
| <u>ह</u>                 |                  |          |          |                    | 10       | 30             | CONDITION | z                |                             |                                           |                  |       | <u>ux</u>    | INUM                                | ~          | IN    | ŠŢ       |          | •                  |          |         | (PEN-EABUT | ~          | 3         |                            | 1           | 52    | N N             |
| UNIT LENGTH<br>ELEVATION | Ŧ                |          |          | ß                  | HARDNESS | R              | CRACK CON | ALTERATION       | ROCK/SOIL                   | DESCI                                     | RIPTION          |       | -            | د دده<br>                           | cm         | ≿     | Manana / |          |                    |          |         | an (P      | N 1531     | (cm/hour) | <u>ها</u><br>ها            | N N         |       | OUNTER OF SERVI |
| ELEV UNIT                | DEPTH            | Š        | ROCK     | COLOUR             | HARD     | S              | CHACK     | E H              |                             | <br>                                      |                  |       |              |                                     | cm<br>(%)  | NAL   | 1000     |          |                    |          |         | 3          | RATORY     |           | DUMETOR (~)<br>CORETUBE/BI | E RE        | SON 1 | n c S           |
| m) (m)                   |                  |          | a su t   |                    |          |                |           |                  |                             | 1. <sup>1</sup> . 18 1. 19<br>1. 19 1. 19 | 1                |       | •            |                                     | (*)        |       |          |          | 0 100 200          | 300 4    | wo      | <u>ड</u>   | <u>8</u> 2 | Ê         | 200                        | E.          | 1 Mar | QUANTER         |
|                          |                  |          |          | yellowish<br>white | -        |                |           |                  | LIMESTONE.<br>filled by sor | corallic<br>adyclay.                      | covity           |       |              |                                     |            |       |          |          |                    |          |         |            |            |           |                            |             |       |                 |
| 1                        | 1.40             | <u> </u> |          | , i e              | S        |                | C         |                  |                             | ng ang ang ang ang ang ang ang ang ang a  | •••••            | ··· ] | <b>     </b> |                                     |            |       |          |          |                    |          |         |            |            |           |                            |             |       |                 |
| 2                        |                  |          |          | w                  | ਣੋ       | <b>m</b>       | c         |                  | LIMESTONE.<br>filed by son  | corallic,<br>dyclay,                      | , cavity         |       |              |                                     |            |       |          |          |                    |          |         | ·          |            |           |                            |             |       |                 |
|                          | - 2.20<br>- 2.50 |          |          | WHITE              | CM       | 511            |           | ╀                | LIMESTONE.                  | corallic                                  | . covity         |       | ┝┼╏┼         |                                     | ++         | -     |          |          |                    |          |         |            |            |           |                            |             | •     |                 |
| 3                        | 3.20             |          |          |                    | <u>с</u> |                | с<br>     | 1-               | filled by sai               | ndycloy.                                  |                  |       | <u>t</u>     |                                     |            |       |          |          |                    |          |         |            | 2          |           |                            |             |       |                 |
| 4                        | - 3.75           |          |          | VELLOWSH           |          | +              |           |                  |                             |                                           |                  |       |              |                                     |            |       |          |          |                    |          |         |            | 5          |           |                            |             |       |                 |
|                          |                  |          |          | 9                  | ₹        | <b>III</b>     | C         |                  | LIMESTONE.                  | corallic,<br>ndycloy.                     | , covity         |       |              |                                     |            |       |          |          |                    |          |         |            | 79/4/97    |           |                            |             |       |                 |
|                          | - 5.00           | ┟┯╾┸╴    |          |                    | R        |                | c         |                  | LIMESTONE.<br>filled by sar | coratiic,                                 | , vapour         |       | Ш            |                                     |            |       |          |          |                    |          |         |            |            |           |                            |             |       |                 |
| ٤                        | 6.10             |          | 1        |                    |          |                |           | -                | ÇAVITY                      |                                           |                  |       |              |                                     |            |       |          |          |                    |          |         |            |            |           |                            |             |       |                 |
| 7                        | 0.40             |          |          | <b>THM</b>         | СМ       |                | c         |                  | LIMESTONE.                  | corallic.                                 | vapour           |       |              |                                     |            |       |          |          |                    |          |         |            | ĺ          |           |                            |             |       |                 |
|                          |                  |          |          |                    | Ŭ        |                |           |                  | filled by sar               | idycloy.                                  |                  |       |              |                                     |            |       |          |          |                    |          |         |            |            |           |                            |             |       |                 |
| 8                        | 8,00<br>8,20     | and a    | <u> </u> | YELLOWISH          |          | +              | +         | +                | CAVITY                      |                                           |                  |       |              |                                     |            |       |          |          |                    |          |         | 5          |            |           |                            |             |       |                 |
| 9                        |                  |          | , ·····  | <b>M</b>           | CM       | m              | C .       |                  | LIMESTONE.<br>filled by sar | corallic,<br>Idyclay.                     | , vopour         |       | Ш            | IП                                  |            |       |          |          |                    |          |         | Chora a    | ~          |           |                            |             |       |                 |
|                          | - 9.20           |          |          |                    |          |                |           | 1                | CAVITY                      |                                           | · · · · ·        |       |              |                                     |            |       |          |          |                    |          |         | . <b>-</b> | 19/6/1     |           |                            |             |       |                 |
| 10                       | - 10.00          |          |          |                    | S        | m              | c         |                  | LIMESTONE.                  | corallic,                                 |                  |       |              |                                     |            |       |          |          |                    |          |         |            |            | 1         |                            |             |       |                 |
| 1                        | - 10.80          |          | ·<br>    |                    |          |                |           | ┼─               |                             |                                           |                  |       |              |                                     |            |       |          |          |                    |          |         |            | =          |           |                            |             |       |                 |
|                          |                  | <u>↓</u> |          |                    | N        |                | c         |                  | LIMESTONE.                  |                                           | •                |       |              |                                     |            |       |          |          |                    |          |         |            | 16/91      |           |                            |             |       |                 |
| 2                        |                  |          | <b>1</b> |                    |          | [ <sup>1</sup> |           |                  | some grave                  | <b>i.</b>                                 |                  |       |              |                                     |            |       |          |          |                    |          |         | ٤          | Γ          |           |                            |             |       |                 |
| 3                        |                  |          |          | AHR.               |          |                |           |                  |                             |                                           |                  |       | ╏┼┼┥         |                                     | ┝┼┼╎       |       |          |          |                    |          |         | 1813       |            |           | ļ                          |             |       |                 |
|                          | .                |          |          |                    |          | ·              |           |                  |                             |                                           |                  |       |              | ┥┥┥                                 | ┝╺┼╌┼╸     |       |          |          |                    |          |         | PERNEAB    | 1          |           |                            |             |       |                 |