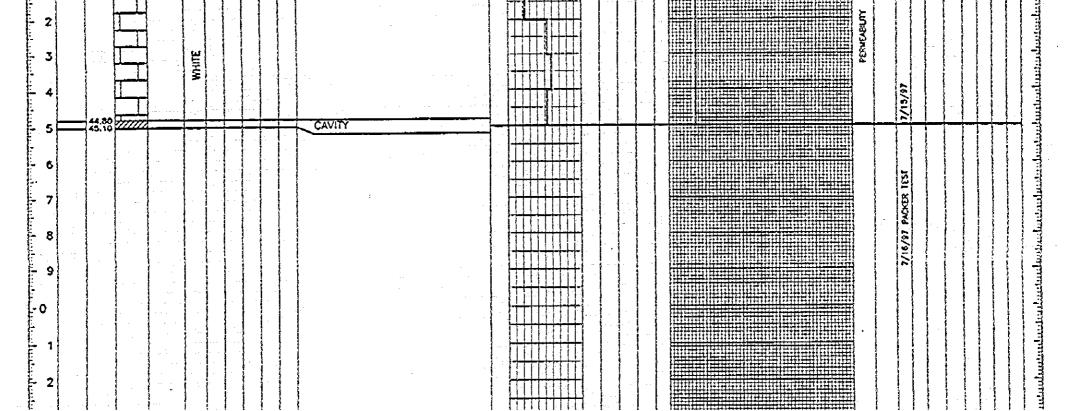

## Borehole Log along River Course (S.P.T)

|                          |                  |          |          |                    |          |                |           | • •              | DIL INVESTIGA<br>ABON FLOOD | and a second                              | ROL ROC          | M     |              |                                     |            |       |          |          |                    |          | ORING N | 10.        |            |           |                            |             | GJ    |                 |
|--------------------------|------------------|----------|----------|--------------------|----------|----------------|-----------|------------------|-----------------------------|-------------------------------------------|------------------|-------|--------------|-------------------------------------|------------|-------|----------|----------|--------------------|----------|---------|------------|------------|-----------|----------------------------|-------------|-------|-----------------|
| BORING                   | NAME             | · ·      | GJ-1     |                    |          | · · · ·        | 4.1       |                  | LOCATK                      | N BA                                      |                  | AH 1  | RIVE         | ₹                                   |            |       | a la     |          | na kan<br>Tito kan |          |         | פטה        | E          |           |                            |             |       |                 |
| CLIENT                   |                  |          | KCA ST   | (UD1               | TEA      | M              |           | · · · ,          |                             | . <u>.</u> .                              | · · · · · · · ·  |       | SURV         |                                     | Au         | gust, | 4-16     | 5, 1     | 997                |          | LON     | IGNU       | 301        |           |                            |             |       |                 |
| SURVEY                   | COMP             |          | PT. SOI  |                    |          |                | • •       |                  | CHIEF                       | ir.                                       | H. DEDE          |       | SITE<br>MANA |                                     | Υ.         | SUM   | RYON     | <b>0</b> |                    |          |         | RING       | A          | EP        | ROHI                       | <i>l</i> at |       |                 |
| ELEVATIO                 | ·                |          | +65.48   | -                  | Т        | 180%           |           | ß                |                             |                                           | OLIZONTAL        |       | BORIN        | IG                                  | LY         | 2.4   |          |          |                    | · · · ·  | IMAS    | TER        |            |           |                            |             |       |                 |
|                          |                  |          | 45 M     |                    |          | ŀ              | ⋛°°       | DIRECTION        | 270 90 2                    | OF CROUND<br>VDMC4 #                      | $\nabla^{\circ}$ | らト    | ENGIN        |                                     | WB         | ICOSI | N        |          |                    | PUMP     |         |            | BÉAN       |           |                            |             |       |                 |
| TOTAL L                  | LNG IT           |          |          |                    |          | · <b>σ</b> -   |           | <u> </u> <u></u> | 6                           | 5 7                                       | <b>or</b> [      |       | n sin        |                                     |            | •     | ·        |          |                    |          | FMC     | 2          |            |           |                            |             |       |                 |
|                          | 1                |          |          |                    |          |                | Τ         |                  |                             | · · · · ·                                 | · · ·            |       | co           | RE                                  |            | NO    |          | 1        | LUGEON             | <b>)</b> | TEST    |            | ~          | 80        | RING                       | CON         | NDITK | оN              |
|                          |                  |          |          |                    |          |                | NOI       |                  |                             |                                           |                  |       | REC          | RE<br>CAVES<br>X -<br>IMUM<br>E LEN | RY<br>(7.) | HCAI  | N N      |          | ( t / min / m      | ) E      | IGURE   | ε<br>Mue   |            |           |                            |             | হি    | Î               |
| <u>ह</u>                 |                  |          |          |                    | 10       | 30             | CONDITION | z                |                             |                                           |                  |       | <u>ux</u>    | INUM                                | ~          | IN    | ŠŢ       |          | •                  |          |         | (PEN-EABUT | ~          | 3         |                            | 1           | 52    | N N             |
| UNIT LENGTH<br>ELEVATION | Ŧ                |          |          | ß                  | HARDNESS | R              | CRACK CON | ALTERATION       | ROCK/SOIL                   | DESCI                                     | RIPTION          |       | -            | د دده<br>                           | cm         | ≿     | Manana / |          |                    |          |         | an (P      | N 1531     | (cm/hour) | <u>ها</u><br>ها            | N N         |       | OUNTER OF SERVI |
| ELEV UNIT                | DEPTH            | Š        | ROCK     | COLOUR             | HARD     | S              | CHACK     | E H              |                             | <br>                                      |                  |       |              |                                     | cm<br>(%)  | NAL   | 1000     |          |                    |          |         | 3          | RATORY     |           | DUMETOR (~)<br>CORETUBE/BI | E RE        | SON 1 | n c S           |
| m) (m)                   |                  |          | a su t   |                    |          |                |           |                  |                             | 1. <sup>1</sup> . 18 1. 19<br>1. 19 1. 19 | 1                |       | •            |                                     | (*)        |       |          |          | 0 100 200          | 300 4    | wo      | <u>ड</u>   | <u>8</u> 2 | Ê         | 200                        | E.          | 1 Mar | QUANTER         |
|                          |                  |          |          | yellowish<br>white | -        |                |           |                  | LIMESTONE.<br>filled by sor | corallic<br>adyclay.                      | covity           |       |              |                                     |            |       |          |          |                    |          |         |            |            |           |                            |             |       |                 |
| 1                        | 1.40             | <u> </u> |          | , i e              | S        |                | C         |                  |                             | ng ang ang ang ang ang ang ang ang ang a  | •••••            | ··· ] | <b>     </b> |                                     |            |       |          |          |                    |          |         |            |            |           |                            |             |       |                 |
| 2                        |                  |          |          | w                  | ਣੋ       | <b>m</b>       | c         |                  | LIMESTONE.<br>filed by son  | corallic,<br>dyclay,                      | , cavity         |       |              |                                     |            |       |          |          |                    |          |         | ·          |            |           |                            |             |       |                 |
|                          | - 2.20<br>- 2.50 |          |          | WHITE              | CM       | 511            |           | ╀                | LIMESTONE.                  | corallic                                  | . covity         |       | ┝┼╏┼         |                                     | ++         | -     |          |          |                    |          |         |            |            |           |                            |             | •     |                 |
| 3                        | 3.20             |          |          |                    | <u>с</u> |                | с<br>     | 1-               | filled by sai               | ndycloy.                                  |                  |       | <u>t</u>     |                                     |            |       |          |          |                    |          |         |            | 2          |           |                            |             |       |                 |
| 4                        | - 3.75           |          |          | VELLOWSH           |          | +              |           |                  |                             |                                           |                  |       |              |                                     |            |       |          |          |                    |          |         |            | 5          |           |                            |             |       |                 |
|                          |                  |          |          | 9                  | ₹        | <b>III</b>     | C         |                  | LIMESTONE.                  | corallic,<br>ndycloy.                     | , covity         |       |              |                                     |            |       |          |          |                    |          |         |            | 79/4/97    |           |                            |             |       |                 |
|                          | - 5.00           | ┟┯╾┸╴    |          |                    | R        |                | c         |                  | LIMESTONE.<br>filled by sar | coratiic,                                 | , vapour         |       | Ш            |                                     |            |       |          |          |                    |          |         |            |            |           |                            |             |       |                 |
| ٤                        | 6.10             |          | 1        |                    |          |                |           | -                | ÇAVITY                      |                                           |                  |       |              |                                     |            |       |          |          |                    |          |         |            |            |           |                            |             |       |                 |
| 7                        | 0.40             |          |          | <b>THM</b>         | СМ       |                | c         |                  | LIMESTONE.                  | corallic.                                 | vapour           |       |              |                                     |            |       |          |          |                    |          |         |            | ĺ          |           |                            |             |       |                 |
|                          |                  |          |          |                    | Ŭ        |                |           |                  | filled by sar               | idycloy.                                  |                  |       |              |                                     |            |       |          |          |                    |          |         |            |            |           |                            |             |       |                 |
| 8                        | 8,00<br>8,20     | and a    | <u> </u> | YELLOWISH          |          | +              | +         | +                | CAVITY                      |                                           |                  |       |              |                                     |            |       |          |          |                    |          |         | 5          |            |           |                            |             |       |                 |
| 9                        |                  |          | , ·····  | <b>M</b>           | CM       | m              | C .       |                  | LIMESTONE.<br>filled by sar | corallic,<br>Idyclay.                     | , vopour         |       | Ш            | IП                                  |            |       |          |          |                    |          |         | Chora a    | ~          |           |                            |             |       |                 |
|                          | - 9.20           |          |          |                    |          |                |           | 1                | CAVITY                      |                                           | · · · · ·        |       |              |                                     |            |       |          |          |                    |          |         | . <b>-</b> | 19/6/1     |           |                            |             |       |                 |
| 10                       | - 10.00          |          |          |                    | S        | m              | c         |                  | LIMESTONE.                  | corallic,                                 |                  |       |              |                                     |            |       |          |          |                    |          |         |            |            | 1         |                            |             |       |                 |
| 1                        | - 10.80          |          | ·<br>    |                    |          |                |           | ┼─               |                             |                                           |                  |       |              |                                     |            |       |          |          |                    |          |         |            | =          |           |                            |             |       |                 |
|                          |                  | <u>↓</u> |          |                    | N        |                | c         |                  | LIMESTONE.                  |                                           | •                |       |              |                                     |            |       |          |          |                    |          |         |            | 16/91      |           |                            |             |       |                 |
| 2                        |                  |          | <b>1</b> |                    |          | [ <sup>1</sup> |           |                  | some grave                  | <b>i.</b>                                 |                  |       |              |                                     |            |       |          |          |                    |          |         | ٤          | Γ          |           |                            |             |       |                 |
| 3                        |                  |          |          | AHR.               |          |                |           |                  |                             |                                           |                  |       | ╏┼┼┥         |                                     | ┝┼┼╎       |       |          |          |                    |          |         | 1813       |            |           | ļ                          |             |       |                 |
|                          | .                |          |          |                    |          | ·              |           |                  |                             |                                           |                  |       |              | ┥┥┥                                 | ┝╺┼╌┼╸     |       |          |          |                    |          |         | PERNEAB    | 1          |           |                            |             |       |                 |