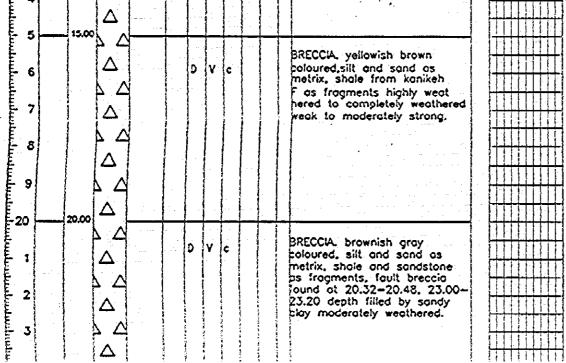

## Borehole Log along River Course (S.P.T)

|                          |                  |          |          |                    |          |                |           | • •              | DIL INVESTIGA<br>ABON FLOOD | and a second                              | ROL ROC          | M     |              |                                     |            |       |          |          |                    |          | ORING N | 10.        |            |           |                            |             | GJ    |                 |
|--------------------------|------------------|----------|----------|--------------------|----------|----------------|-----------|------------------|-----------------------------|-------------------------------------------|------------------|-------|--------------|-------------------------------------|------------|-------|----------|----------|--------------------|----------|---------|------------|------------|-----------|----------------------------|-------------|-------|-----------------|
| BORING                   | NAME             | · ·      | GJ-1     |                    |          | · · · ·        | 4.1       |                  | LOCATK                      | N BA                                      |                  | AH 1  | RIVE         | ₹                                   |            |       | a la     |          | na kan<br>Tito kan |          |         | פטה        | E          |           |                            |             |       |                 |
| CLIENT                   |                  |          | KCA ST   | (UD1               | TEA      | M              |           | · · · ,          |                             | . <u>.</u> .                              | · · · · · · · ·  |       | SURV         |                                     | Au         | gust, | 4-16     | 5, 1     | 997                |          | LON     | IGNU       | 301        |           |                            |             |       |                 |
| SURVEY                   | COMP             |          | PT. SOI  |                    |          |                | • •       |                  | CHIEF                       | ir.                                       | H. DEDE          |       | SITE<br>MANA |                                     | Υ.         | SUM   | RYON     | <b>0</b> |                    |          |         | RING       | A          | EP        | ROHI                       | <i>l</i> at |       |                 |
| ELEVATIO                 | ·                |          | +65.48   | -                  | Т        | 180%           |           | ß                |                             |                                           | OLIZONTAL        |       | BORIN        | IG                                  | LY         | 2.4   |          |          |                    | · · · ·  | IMAS    | TER        |            |           |                            |             |       |                 |
|                          |                  |          | 45 M     |                    |          | ŀ              | ⋛°°       | DIRECTION        | 270 90 2                    | OF CROUND<br>VDMC4 #                      | $\nabla^{\circ}$ | らト    | ENGIN        |                                     | WB         | ICOSI | N        |          |                    | PUMP     |         |            | BÉAN       |           |                            |             |       |                 |
| TOTAL L                  | LNG IT           |          |          |                    |          | · <b>σ</b> -   |           | <u> </u> <u></u> | 6                           | 5 7                                       | <b>or</b> [      |       | n sin        |                                     |            | •     | ·        |          |                    |          | FMC     | 2          |            |           |                            |             |       |                 |
|                          | 1                |          |          |                    |          |                | Τ         |                  |                             | · · · · ·                                 | · · ·            |       | co           | RE                                  |            | NO    |          | 1        | LUGEON             | <b>)</b> | TEST    |            | ~          | 80        | RING                       | CON         | NDITK | оN              |
|                          |                  |          |          |                    |          |                | NOI       |                  |                             |                                           |                  |       | REC          | RE<br>CAVES<br>X -<br>IMUM<br>E LEN | RY<br>(7.) | HCAI  | N N      |          | ( t / min / m      | ) E      | IGURE   | ε<br>Mue   |            |           |                            |             | হি    | Î               |
| <u>ह</u>                 |                  |          |          |                    | 10       | 30             | CONDITION | z                |                             |                                           |                  |       | <u>ux</u>    | INUM                                | ~          | IN    | ŠŢ       |          | •                  |          |         | (PEN-EABUT | ~          | 3         |                            | 1           | 52    | N N             |
| UNIT LENGTH<br>ELEVATION | Ŧ                |          |          | ß                  | HARDNESS | R              | CRACK CON | ALTERATION       | ROCK/SOIL                   | DESCI                                     | RIPTION          |       | -            | د دده<br>                           | cm         | ≿     | Manana / |          |                    |          |         | an (P      | N 1531     | (cm/hour) | <u>ها</u><br>ها            | N N         |       | OUNTER OF SERVI |
| ELEV UNIT                | DEPTH            | Š        | ROCK     | COLOUR             | HARD     | S              | CHACK     | E H              |                             | <br>                                      |                  |       |              |                                     | cm<br>(%)  | NAL   | 1000     |          |                    |          |         | 3          | RATORY     |           | DUMETOR (~)<br>CORETUBE/BI | E RE        | SON 1 | n c S           |
| m) (m)                   |                  |          | a su t   |                    |          |                |           |                  |                             | 1. <sup>1</sup> . 18 1. 19<br>1. 19 1. 19 | 1                |       | •            |                                     | (*)        |       |          |          | 0 100 200          | 300 4    | wo      | <u>ड</u>   | <u>8</u> 2 | Ê         | 200                        | E.          | 1 Mar | QUANTER         |
|                          |                  |          |          | yellowish<br>white | -        |                |           |                  | LIMESTONE.<br>filled by sor | corallic<br>adyclay.                      | covity           |       |              |                                     |            |       |          |          |                    |          |         |            |            |           |                            |             |       |                 |
| 1                        | 1.40             | <u> </u> |          | , i e              | S        |                | C         |                  |                             | ng ang ang ang ang ang ang ang ang ang a  | •••••            | ··· ] | <b>     </b> |                                     |            |       |          |          |                    |          |         |            |            |           |                            |             |       |                 |
| 2                        |                  |          |          | w                  | ਣੋ       | <b>m</b>       | c         |                  | LIMESTONE.<br>filed by son  | corallic,<br>dyclay,                      | , cavity         |       |              |                                     |            |       |          |          |                    |          |         | ·          |            |           |                            |             |       |                 |
|                          | - 2.20<br>- 2.50 |          |          | WHITE              | CM       | 511            |           | ╀                | LIMESTONE.                  | corallic                                  | . covity         |       | ┝┼╏┼         |                                     | ++         | -     |          |          |                    |          |         |            |            |           |                            |             | •     |                 |
| 3                        | 3.20             |          |          |                    | <u>с</u> |                | с<br>     | 1-               | filled by sai               | ndycloy.                                  |                  |       | <u>t</u>     |                                     |            |       |          |          |                    |          |         |            | 2          |           |                            |             |       |                 |
| 4                        | - 3.75           |          |          | VELLOWSH           |          | +              |           |                  |                             |                                           |                  |       |              |                                     |            |       |          |          |                    |          |         |            | 5          |           |                            |             |       |                 |
|                          |                  |          |          | 9                  | ₹        | <b>III</b>     | C         |                  | LIMESTONE.                  | corallic,<br>ndycloy.                     | , covity         |       |              |                                     |            |       |          |          |                    |          |         |            | 79/4/97    |           |                            |             |       |                 |
|                          | - 5.00           | ┟┯╾┸╴    |          |                    | R        |                | c         |                  | LIMESTONE.<br>filled by sar | coratiic,                                 | , vapour         |       | Ш            |                                     |            |       |          |          |                    |          |         |            |            |           |                            |             |       |                 |
| ٤                        | 6.10             |          | 1        |                    |          |                |           | -                | ÇAVITY                      |                                           |                  |       |              |                                     |            |       |          |          |                    |          |         |            |            |           |                            |             |       |                 |
| 7                        | 0.40             |          |          | <b>THM</b>         | СМ       |                | c         |                  | LIMESTONE.                  | corallic.                                 | vapour           |       |              |                                     |            |       |          |          |                    |          |         |            | ĺ          |           |                            |             |       |                 |
|                          |                  |          |          |                    | Ŭ        |                |           |                  | filled by sar               | idycloy.                                  |                  |       |              |                                     |            |       |          |          |                    |          |         |            |            |           |                            |             |       |                 |
| 8                        | 8,00<br>8,20     | and a    | <u> </u> | YELLOWISH          |          | +              | +         | +                | CAVITY                      |                                           |                  |       |              |                                     |            |       |          |          |                    |          |         | 5          |            |           |                            |             |       |                 |
| 9                        |                  |          | , ·····  | <b>M</b>           | CM       | m              | C .       |                  | LIMESTONE.<br>filled by sar | corallic,<br>Idyclay.                     | , vopour         |       | Ш            | IП                                  |            |       |          |          |                    |          |         | Chora a    | ~          |           |                            |             |       |                 |
|                          | - 9.20           |          |          |                    |          |                |           | 1                | CAVITY                      |                                           | · · · · ·        |       |              |                                     |            |       |          |          |                    |          |         | . <b>-</b> | 19/6/1     |           |                            |             |       |                 |
| 10                       | - 10.00          |          |          |                    | S        | m              | c         |                  | LIMESTONE.                  | corallic,                                 |                  |       |              |                                     |            |       |          |          |                    |          |         |            |            | 1         |                            |             |       |                 |
| 1                        | - 10.80          |          | ·<br>    |                    |          |                |           | ┼─               |                             |                                           |                  |       |              |                                     |            |       |          |          |                    |          |         |            | =          |           |                            |             |       |                 |
|                          |                  | <u>↓</u> |          |                    | N        |                | c         |                  | LIMESTONE.                  |                                           | •                |       |              |                                     |            |       |          |          |                    |          |         |            | 16/91      |           |                            |             |       |                 |
| 2                        |                  |          | <b>1</b> |                    |          | [ <sup>1</sup> |           |                  | some grave                  | <b>i.</b>                                 |                  |       |              |                                     |            |       |          |          |                    |          |         | ٤          | Γ          |           |                            |             |       |                 |
| 3                        |                  |          |          | AHR.               |          |                |           |                  |                             |                                           |                  |       | ╏┼┼┥         |                                     | ┝┼┼╎       |       |          |          |                    |          |         | 1813       |            |           | ļ                          |             |       |                 |
|                          | .                |          |          |                    |          | ·              |           |                  |                             |                                           |                  |       |              | ┥┥┥                                 | ┝╺┼╌┼╸     |       |          |          |                    |          |         | PERNEAB    | 1          |           |                            |             |       |                 |