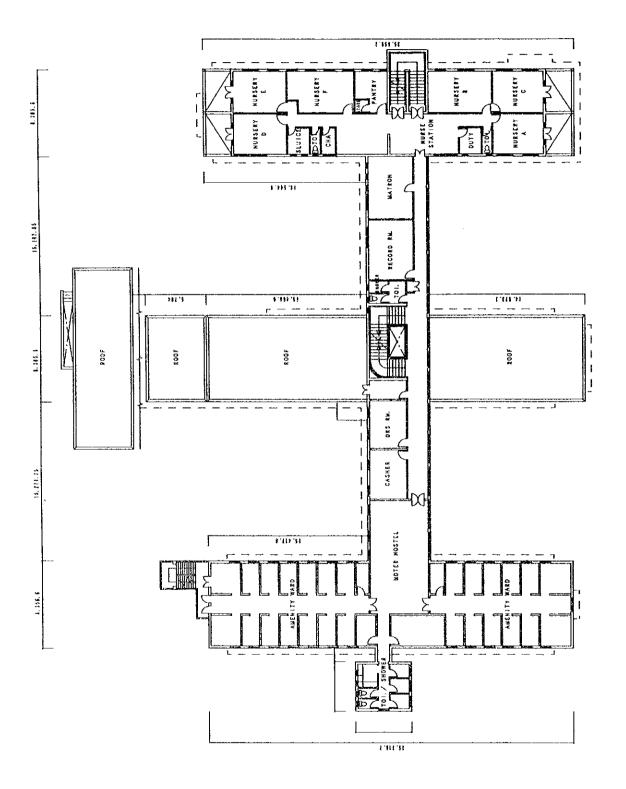

|
|     | Floor and Ceiling at Mortuary Building 400,000 |      |
|     | Furniture, fittings 500,000                    |      |
| 7.  | Curtains 350,000                               | Kshs |
| Tot | 2,3150,000                                     | Kshs |

When it is expected that the Kenya project implementing organization will have to pay customs duties and the consumption tax to be imposed in relation to the works whose costs are to be borne by the Government of Japan, the budgetary appropriations for it are to be made in addition to the above-mentioned total.

# 6. Other Relevant Data



THE PROJECT FOR REHABILITATION OF COAST PROVINCIAL GENERAL HOSPITAL EXISITING MAIN BLDGS.

THE PROJECT FOR REHABILITATION OF COAST PROVINCIAL GENERAL HOSPITAL EXISITING MAIN BLDGS. 1F PLAN