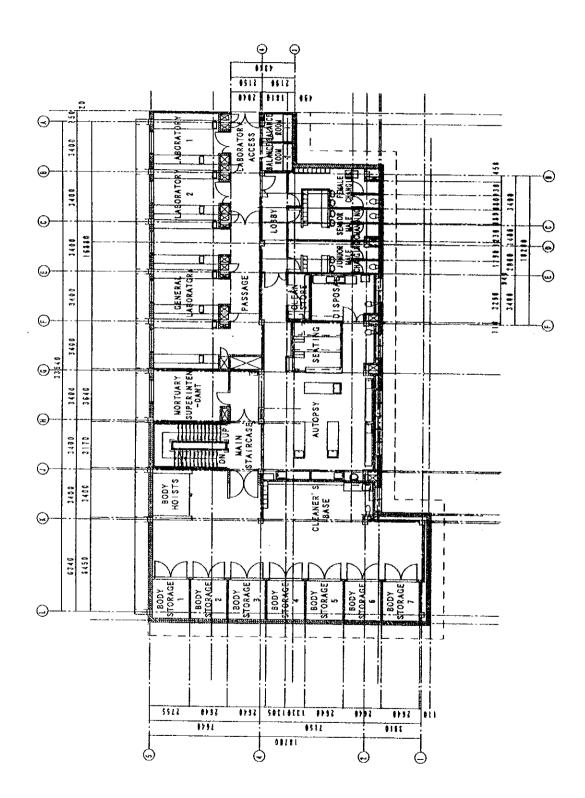

|
|     | Floor and Ceiling at Mortuary Building 400,000 |      |
|     | Furniture, fittings 500,000                    |      |
| 7.  | Curtains 350,000                               | Kshs |
| Tot | 2,3150,000                                     | Kshs |

When it is expected that the Kenya project implementing organization will have to pay customs duties and the consumption tax to be imposed in relation to the works whose costs are to be borne by the Government of Japan, the budgetary appropriations for it are to be made in addition to the above-mentioned total.

# 6. Other Relevant Data



THE PROJECT FOR REHABILITATION OF COAST PROVINCIAL GENERAL HOSPITAL EXISITING MAIN BLDGS.

THE PROJECT FOR REHABILITATION OF COAST PROVINCIAL GENERAL HOSPITAL EXISITING MAIN BLDGS. 1F PLAN