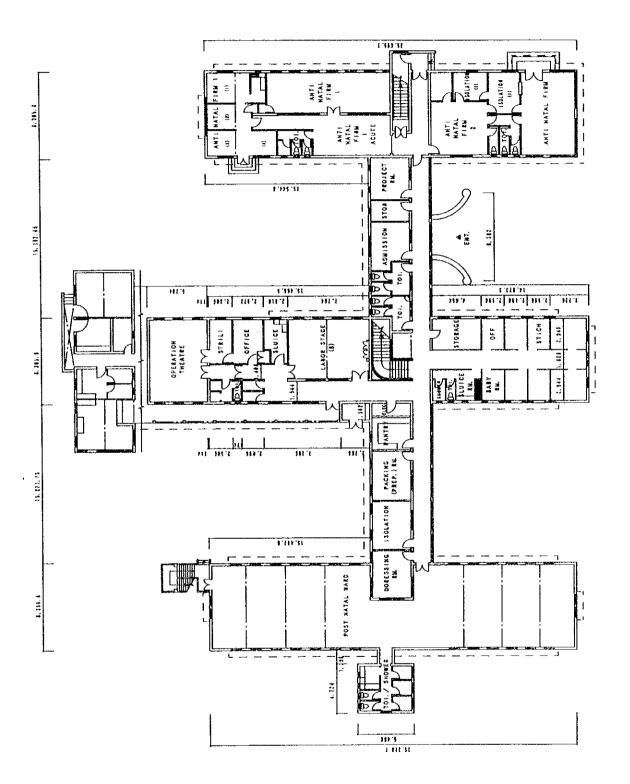

|      |
|     | Floor and Ceiling at Mortuary Building 400,000 |      |
|     | Furniture, fittings 500,000                    |      |
| 7.  | Curtains 350,000                               | Kshs |
| Tot | 2,3150,000                                     | Kshs |

When it is expected that the Kenya project implementing organization will have to pay customs duties and the consumption tax to be imposed in relation to the works whose costs are to be borne by the Government of Japan, the budgetary appropriations for it are to be made in addition to the above-mentioned total.

# 6. Other Relevant Data



THE PROJECT FOR REHABILITATION OF COAST PROVINCIAL GENERAL HOSPITAL EXISITING MAIN BLDGS.

THE PROJECT FOR REHABILITATION OF COAST PROVINCIAL GENERAL HOSPITAL EXISITING MAIN BLDGS. 1F PLAN