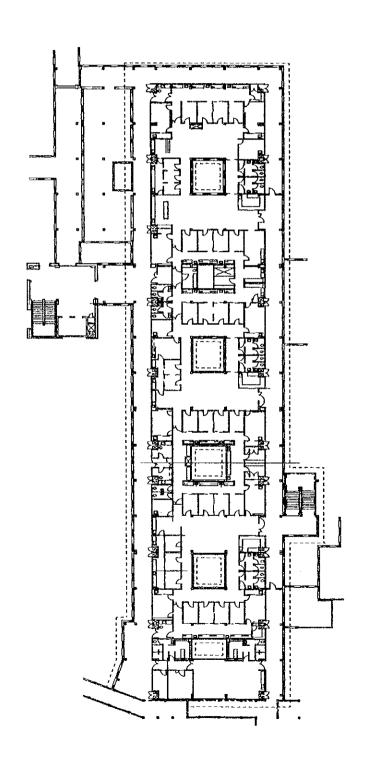

|      |
|     | Floor and Ceiling at Mortuary Building 400,000 |      |
|     | Furniture, fittings 500,000                    |      |
| 7.  | Curtains 350,000                               | Kshs |
| Tot | 2,3150,000                                     | Kshs |

When it is expected that the Kenya project implementing organization will have to pay customs duties and the consumption tax to be imposed in relation to the works whose costs are to be borne by the Government of Japan, the budgetary appropriations for it are to be made in addition to the above-mentioned total.

# 6. Other Relevant Data



THE PROJECT FOR REHABILITATION OF COAST PROVINCIAL GENERAL HOSPITAL EXISITING MAIN BLDGS.

THE PROJECT FOR REHABILITATION OF COAST PROVINCIAL GENERAL HOSPITAL EXISITING MAIN BLDGS. 1F PLAN