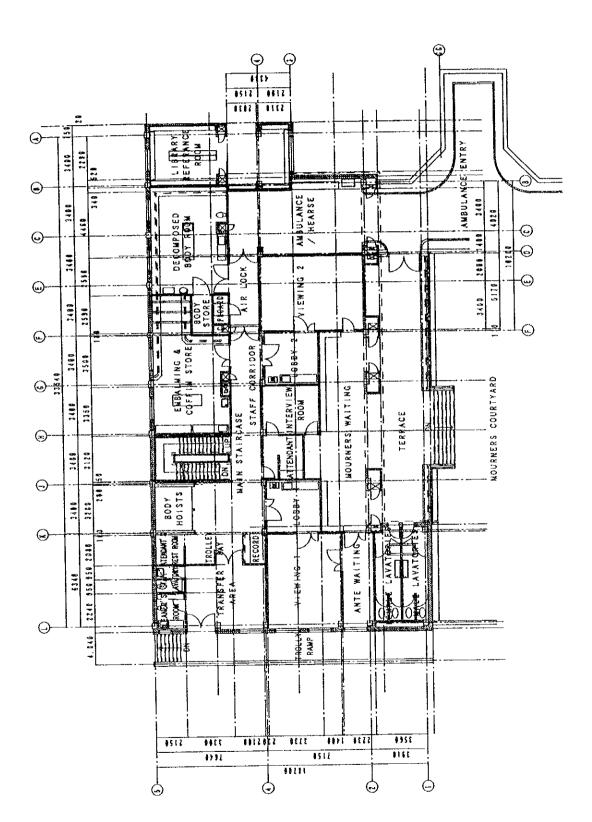

|
|     | Floor and Ceiling at Mortuary Building 400,000 |      |
|     | Furniture, fittings 500,000                    |      |
| 7.  | Curtains 350,000                               | Kshs |
| Tot | 2,3150,000                                     | Kshs |

When it is expected that the Kenya project implementing organization will have to pay customs duties and the consumption tax to be imposed in relation to the works whose costs are to be borne by the Government of Japan, the budgetary appropriations for it are to be made in addition to the above-mentioned total.

# 6. Other Relevant Data



THE PROJECT FOR REHABILITATION OF COAST PROVINCIAL GENERAL HOSPITAL EXISITING MAIN BLDGS.

THE PROJECT FOR REHABILITATION OF COAST PROVINCIAL GENERAL HOSPITAL EXISITING MAIN BLDGS. 1F PLAN