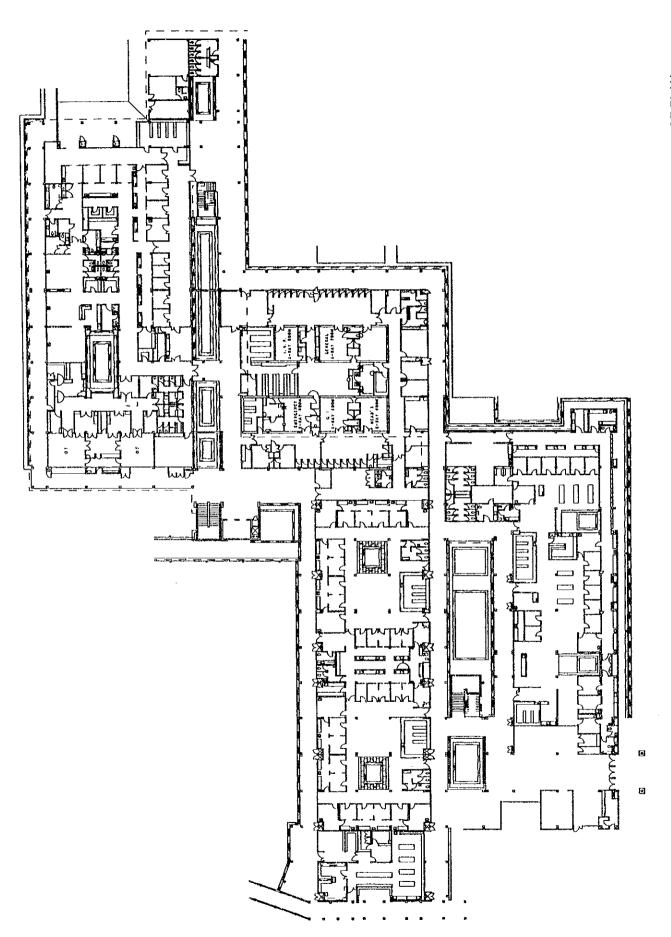

|      |
|     | at Maternity(50m <sup>2</sup> )225.000         | Kshs |
| 4.  | Site preparation for Maternity Building 30,000 | Kshs |
| 5.  | Cleaning of Interior Wall,                     |      |
|     | Floor and Ceiling at Mortuary Building 400,000 |      |
|     | Furniture, fittings 500,000                    |      |
| 7.  | Curtains 350,000                               | Kshs |
| Tot | 2,3150,000                                     | Kshs |

When it is expected that the Kenya project implementing organization will have to pay customs duties and the consumption tax to be imposed in relation to the works whose costs are to be borne by the Government of Japan, the budgetary appropriations for it are to be made in addition to the above-mentioned total.

# 6. Other Relevant Data



THE PROJECT FOR REHABILITATION OF COAST PROVINCIAL GENERAL HOSPITAL EXISITING MAIN BLDGS.

THE PROJECT FOR REHABILITATION OF COAST PROVINCIAL GENERAL HOSPITAL EXISITING MAIN BLDGS. 1F PLAN