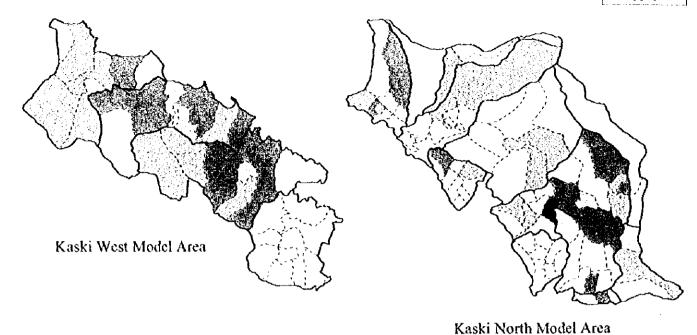

| 5 model areas | 1/200 000 |





Parbat North



Scale: 1/200,000



Parbat South



## Parbat North Model Area



Scale: 1/75,000



## Parbat South Model Area



Scale: 1/75,000



# Kaski East Model Area



Scale: 1/75,000



## Kaski North Model Area



## Kaski West Model Area



Scale: 1/100,000





Kaski North Model Area



Parbat North Model Area

穩



Kaski East Model Area



Parbat South Model Area



Data Source: Population data by Ward: VDC/Ward Profile Ward area: Measurement by GIS





Parbat North Model Area



Parbat South Model Area



Kaski East Model Area



Data Source: Household data by Ward: VDC/Ward Profile







Parbat North Model Area



Parbat South Model Area



Kaski North Model Area

Kaski East Model Area



Scale: 1/200,000

0 2 4 6 8 10 kilometers



Parbat North Model Area



Parbat South Model Area



Kaski East Model Area





Data Source: Household Survey (Q-111-2)

Scale: 1/200,000







Kaski North Model Area



Parbat North Model Area

( T. T. )



Kaski East Model Area



Parbat South Model Area







Parbat North Model Area



Parbat South Model Area



Kaski East Model Area



Max.=100, Min.=0

Data Source: Household Member Survey (Q-B-9: both sex)



Degree of People's Concern, Interest & Awareness (expressed by score point) (About Terrace Maintenance)



Kaski North Model Area



Parbat North Model Area

N. T.



Kaski East Model Area



Parbat South Model Area



Max.=100, Min.=0

Data Source:
Household Member Survey (Q-B-19)





(

(3



Parbat North Model Area





Parbat South Model Area



60 <= Score < 70 70 <= S