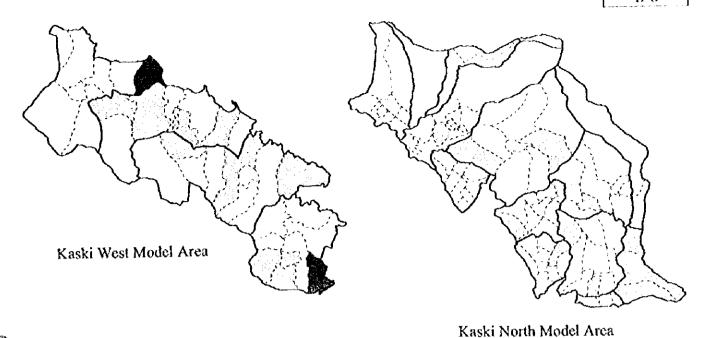

The development study on integrated watershed management in the western hills of Nepal : socio-economic baseline survey : databook 40

• , 