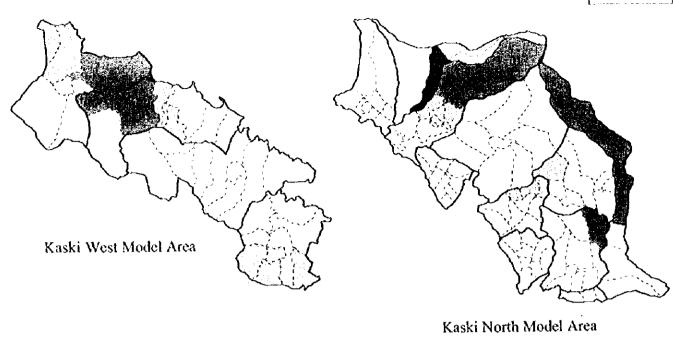

sed by score point) (About Terrace Maintenance)



Kaski North Model Area



Parbat North Model Area

N. T.



Kaski East Model Area



Parbat South Model Area



Max.=100, Min.=0

Data Source:
Household Member Survey (Q-B-19)





(

(3



Parbat North Model Area





Parbat South Model Area



60 <= Score < 70 70 <= Score < 80 80 <= Score < 90 90 <= Score <= 100

Max.=100, Min.=0

Data Source: Household Member Survey (Q-B-20: both sex)

Scale: 1/200,000 10 kilometers

Degree of People's Concern, Interest & Awareness (expressed by score point) (About Flood)





Kaski North Model Area



Parbat North Model Area

ું

()



Kaski East Model Area



Parbat South Model Area



Data Source: Household Member Survey (Q-B-21)



Degree of People's Concern on Forest Resource (expressed by score)



Parbat North Model Area

Same.



Kaski East Model Area



Parbat South Model Area



Data Source: VDC/Ward Profile





Kaski North Model Area



Parbat North Model Area



Kaski East Model Area



Parbat South Model Area



Data Source: Measurement by GIS (Area of Ward) Household Survey (Ave. pop. of livestock per HH)

> Scale: 1/200,000 0 2 4 6 8 10 kilometers



Kaski North Model Area



Parbat North Model Area



Kaski East Model Area



Parbat South Model Area



Data Source: Household Survey (Q-I-2 & III-1)





Kaski North Model Area



Parbat North Model Area



Kaski East Model Area



Parbat South Model Area



Data Source: Household Survey (Q-I-3)







Kaski North Model Area



Parbat North Model Area

()



Kaski East Model Area



Parbat South Model Area



Data Source: H