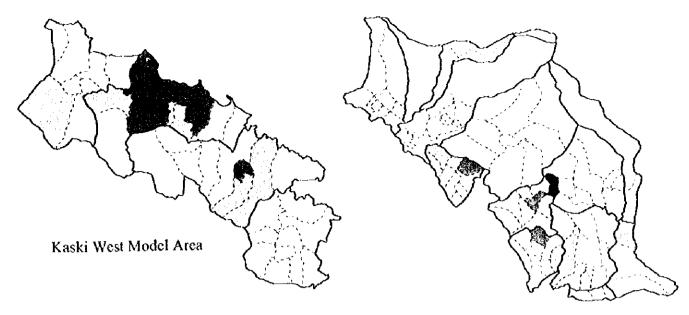

odel Area



Parbat South Model Area



Kaski East Model Area



Data Source: Household data by Ward: VDC/Ward Profile







Parbat North Model Area



Parbat South Model Area



Kaski North Model Area

Kaski East Model Area



Scale: 1/200,000

0 2 4 6 8 10 kilometers



Parbat North Model Area



Parbat South Model Area



Kaski East Model Area





Data Source: Household Survey (Q-111-2)

Scale: 1/200,000







Kaski North Model Area



Parbat North Model Area

( T. T. )



Kaski East Model Area



Parbat South Model Area







Parbat North Model Area



Parbat South Model Area



Kaski East Model Area



Max.=100, Min.=0

Data Source: Household Member Survey (Q-B-9: both sex)



Degree of People's Concern, Interest & Awareness (expressed by score point) (About Terrace Maintenance)



Kaski North Model Area



Parbat North Model Area

N. T.



Kaski East Model Area



Parbat South Model Area



Max.=100, Min.=0

Data Source:
Household Member Survey (Q-B-19)





(

(3



Parbat North Model Area





Parbat South Model Area



60 <= Score < 70 70 <= Score < 80 80 <= Score < 90 90 <= Score <= 100

Max.=100, Min.=0

Data Source: Household Member Survey (Q-B-20: both sex)

Scale: 1/200,000 10 kilometers

Degree of People's Concern, Interest & Awareness (expressed by score point) (About Flood)





Kaski North Model Area



Parbat North Model Area

ું

()



Kaski East Model Area



Parbat South Model Area



Data Source: Household Member Survey (Q-B-21)



Degree of People's Concern on Forest Resource (expressed by score)



Parbat North Model Area

Same.



Kaski East Mo