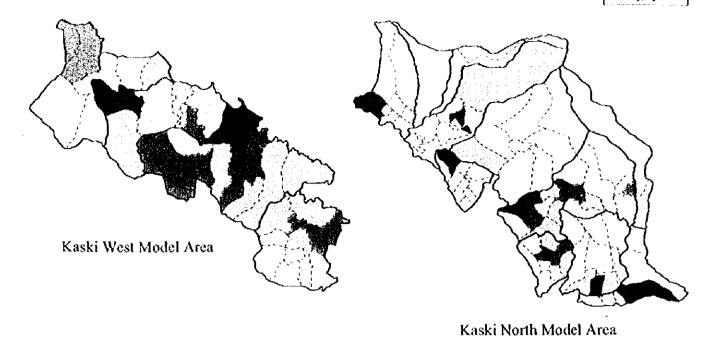

The development study on integrated watershed management in the western hills of Nepal : socio-economic baseline survey : databook 40

• , 