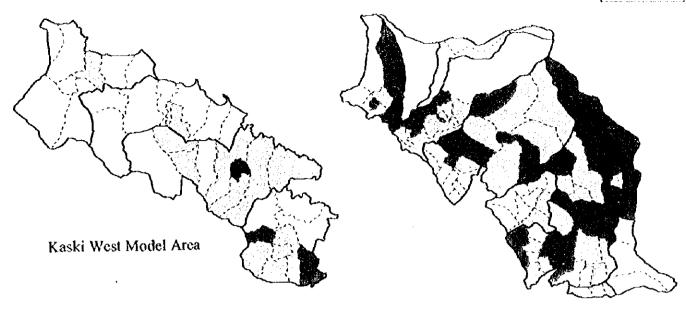

The development study on integrated watershed management in the western hills of Nepal : socio-economic baseline survey : databook 40

• , 