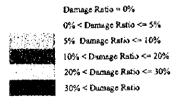

at South



## Parbat North Model Area



Scale: 1/75,000



## Parbat South Model Area



Scale: 1/75,000



# Kaski East Model Area



Scale: 1/75,000



## Kaski North Model Area



## Kaski West Model Area



Scale: 1/100,000





Kaski North Model Area



Parbat North Model Area

穩



Kaski East Model Area



Parbat South Model Area



Data Source: Population data by Ward: VDC/Ward Profile Ward area: Measurement by GIS





Parbat North Model Area



Parbat South Model Area



Kaski East Model Area



Data Source: Household data by Ward: VDC/Ward Profile







Parbat North Model Area



Parbat South Model Area



Kaski North Model Area

Kaski East Model Area



Scale: 1/200,000

0 2 4 6 8 10 kilometers



Parbat North Model Area



Parbat South Model Area



Kaski East Model Area





Data Source: Household Survey (Q-111-2)

Scale: 1/200,000







Kaski North Model Area



Parbat North Model Area

( T. T. )



Kaski East Model Area



Parbat South Model Area







Parbat North Model Area



Parbat South Model Area



Kaski East Model Area



Max.=100, Min.=0

Data Source: Household Member Survey (Q-B-9: both sex)



Degree of People's Concern, Interest & Awareness (expressed by score point) (About Terrace Maintenance)



Kaski North Model Area



Parbat North Model Area

N. T.



Kaski East Model Area



Parbat South Model Area



Max.=100, Min.=0

Data Source:
Household Member Survey (Q-B-19)





(

(3



Parbat North Model Area





Parbat South Model Area



60 <= Score < 70 70 <= Score < 80 80 <= Score < 90 90 <= Score <= 100

Max.=100, Min.=0

Data Source: Hou