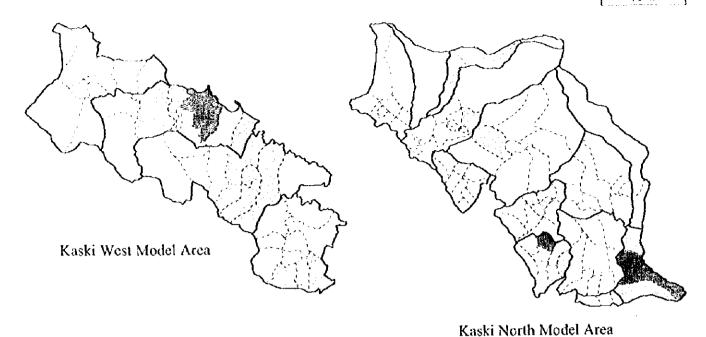

## Kaski West Model Area



Scale: 1/100,000





Kaski North Model Area



Parbat North Model Area

穩



Kaski East Model Area



Parbat South Model Area



Data Source: Population data by Ward: VDC/Ward Profile Ward area: Measurement by GIS





Parbat North Model Area



Parbat South Model Area



Kaski East Model Area



Data Source: Household data by Ward: VDC/Ward Profile







Parbat North Model Area



Parbat South Model Area



Kaski North Model Area

Kaski East Model Area



Scale: 1/200,000

0 2 4 6 8 10 kilometers



Parbat North Model Area



Parbat South Model Area



Kaski East Model Area





Data Source: Household Survey (Q-111-2)

Scale: 1/200,000







Kaski North Model Area



Parbat North Model Area

( T. T. )



Kaski East Model Area



Parbat South Model Area







Parbat North Model Area



Parbat South Model Area



Kaski East Model Area



Max.=100, Min.=0

Data Source: Household Member Survey (Q-B-9: both sex)



Degree of People's Concern, Interest & Awareness (expressed by score point) (About Terrace Maintenance)



Kaski North Model Area



Parbat North Model Area

N. T.



Kaski East Model Area



Parbat South Model Area



Max.=100, Min.=0

Data Source:
Household Member Survey (Q-B-19)





(

(3



Parbat North Model Area





Parbat South Model Area



60 <= Score < 70 70 <= Score < 80 80 <= Score < 90 90 <= Score <= 100

Max.=100, Min.=0

Data Source: Household Member Survey (Q-B-20: both sex)

Scale: 1/200,000 10 kilometers

Degree of People's Concern, Interest & Awareness (expressed by score point) (About Flood)





Kaski North Model