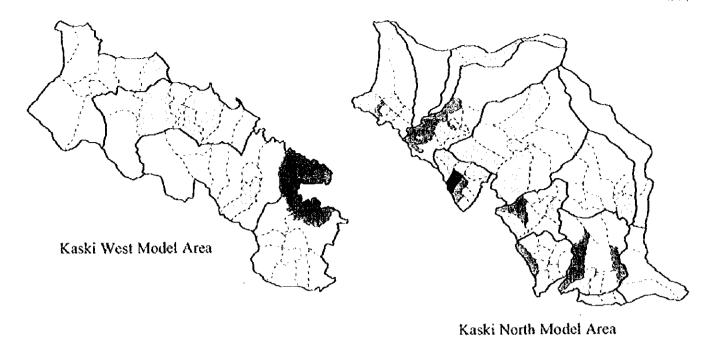

The development study on integrated watershed management in the western hills of Nepal : socio-economic baseline survey : databook 40

• , 