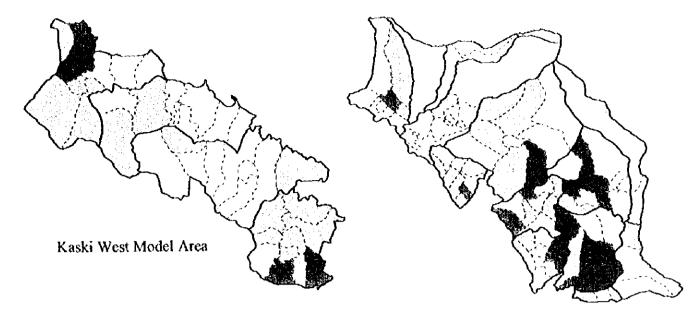

a



Data Source: Household Survey (Q-II-2)





Parbat North Model Area



Parbat South Model Area



Kaski East Model Area









Kaski North Model Area



Parbat North Model Area



Kaski East Model Area





Parbat South Model Area



Data Source: Household Survey (Q-V-4)

The total number does not include horticultural trees.





0

Parbat North Model Area



LEGEND







Kaski East Model Area



Parbat South Model Area



Parbat North Model Area



Parbat South Model Area



Kaski North Model Area

Kaski East Model Area







Kaski North Model Area



Parbat North Model Area

()



Kaski East Model Area



Parbat South Model Area



Data Source: Household Survey (Q-III-3)

Unit yield was calculated based on the planted area and total production reported by sample households.





Parbat North Model Area



Parbat South Model Area

Kaski North Model Area



Kaski East Model Area

LEGEND

0 < Wheat Yield <= 700kg ha
700 < Wheat Yield <= 1000kg ha
1000 < Wheat Yield <= 1300kg ha
1300 < Wheat Yield <= 1500kg ha
1600 < Wheat Yield <= 1600kg ha
1900kg ha < Wheat Yield <= 1900kg ha

Data Source: Household Survey (Q-III-3)

Unit yield was calculated based on the planted area and total production reported by sample households.

Scale: 1/200,000

2 4 6 8 10 kilometers



()



Parbat North Model Area



Kaski East Model Area



Parbat South Model Area





Data Source: Household Survey (Q-III-3)

Unit yield was calculated based on the planted area and total production reported by sample households.

Scale: 1/200,000 10 kilometers



Kaski North Model Area



Parbat North M