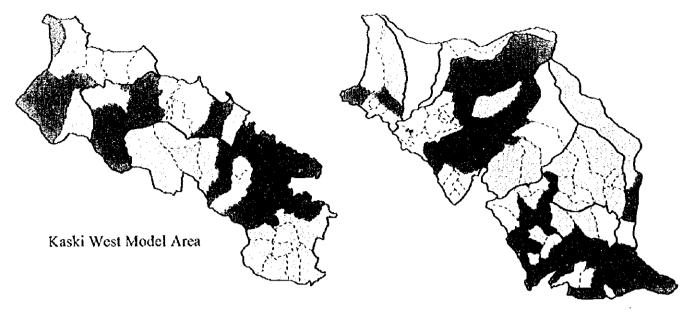

1/200,000

2 4 6 8 10 kilometers



()



Parbat North Model Area



Kaski East Model Area



Parbat South Model Area





Data Source: Household Survey (Q-III-3)

Unit yield was calculated based on the planted area and total production reported by sample households.

Scale: 1/200,000 10 kilometers



Kaski North Model Area



Parbat North Model Area

()



Kaski East Model Area



Parbat South Model Area

LEGEND

0 < Millet Yield <= 700kg ha

700 < Millet Yield <= 1000kg ha

1000 < Millet Yield <= 1300kg ba

1300 < Millet Yield <= 1600kg/ha

1600 < Millet Yield <= 1900kg ha

1900kg/ha <= Millet Yield

Data Source: Household Survey (Q-III-3)

Unit yield was calculated based on the planted area and total production reported by sample households.

Scale: 1/200,000

0 2 4 6 8 10 kilometers



Kaski North Model Area



Parbat North Model Area

()



Kaski East Model Area



Parbat South Model Area



Data Source: Household Survey (Q-III-3)

Cropping intensity was estimated on the basis of the cropping pattern answered by sample households.





Kaski North Model Area



Parbat North Model Area

()



Kaski East Model Area



Parbat South Model Area



Data Source: Household Survey (Q-III-3)

Cropping intensity was estimated on the basis of the cropping pattern answered by sample households.