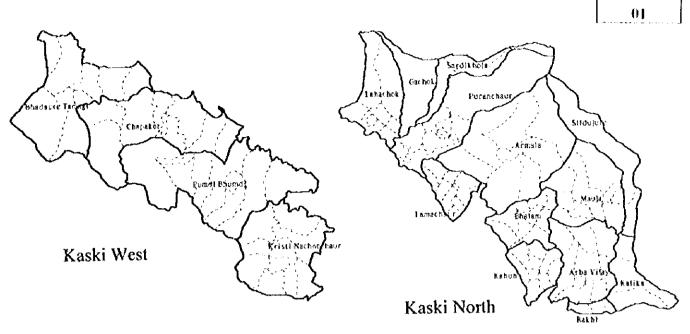

|                                       |               |           |
| 1.7                    | Company of the compan | orest and Agricultural Land)          | 5 model areas | 1/200 000 |





Parbat North



Scale: 1/200,000



Parbat South



## Parbat North Model Area



Scale: 1/75,000



## Parbat South Model Area



Scale: 1/75,000



# Kaski East Model Area



Scale: 1/75,000



## Kaski North Model Area



## Kaski West Model Area



Scale: 1/100,000





Kaski North Model Area



Parbat North Model Area

穩



Kaski East Model Area



Parbat South Model Area



Data Source: Population data by Ward: VDC/Ward Profile Ward area: Measurement by GIS





Parbat North Model Area



Parbat South Model Area



Kaski East Model Area



Data Source: Household data by Ward: VDC/Ward Profile







Parbat North Model Area



Parbat South Model Area



Kaski North Model Area

Kaski East Model Area



Scale: 1/200,000

0 2 4 6 8 10 kilometers



Parbat North Model Area



Parbat S