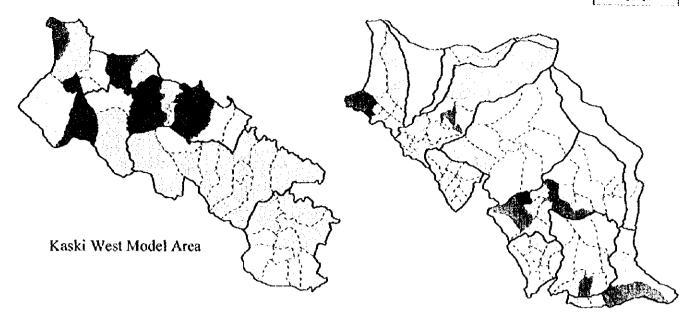

|
|        | 50 <- Score < 60   |
|        | 60 <= Score ≤ 70   |
|        | 70 <= Score < 80   |
|        | 80 <~ Scorc < 90   |
|        | 90 <- Score <- 100 |

Data Source: Household Member Survey (Q-B-24: Both sex)



Degree of People's Concern, Interest & Awareness (expressed by score point) (About Worship of God)



Parbat North Model Area

ी

()



Kaski East Model Area



Parbat South Model Area



Data Source: Household Member Survey (Q-B-26: Both sex)



Degree of People's Concern, Interest & Awareness (expressed by score point) (About Meeting on Community Development)



0

Parbat North Model Area





Parbat South Model Area



Kaski East Model Area



Data Source: Household Survey (Q-II-2)





Parbat North Model Area



Parbat South Model Area



Kaski East Model Area









Kaski North Model Area



Parbat North Model Area



Kaski East Model Area





Parbat South Model Area



Data Source: Household Survey (Q-V-4)

The total number does not include horticultural trees.





0

Parbat North Model Area



LEGEND







Kaski East Model Area



Parbat South Model Area



Parbat North Model Area



Parbat South Model Area



Kaski North Model Area

Kaski East Model Area







Kaski North Model Area



Parbat North Model Area

()



Kaski East Model Area



Parbat South Model Area



Data Source: Household Survey (Q-III-3)

Unit yield was calculated based on the planted area and total production reported by sample households.





Parbat North Model Area



Parbat South Model Area

Kaski North Model Area



Kaski East Model Area

LEGEND

0 < Wheat Yield <= 70