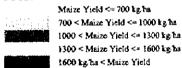

rth Model Area

()



Kaski East Model Area



Parbat South Model Area



Data Source: Household Survey (Q-III-3)

Unit yield was calculated based on the planted area and total production reported by sample households.





Parbat North Model Area



Parbat South Model Area

Kaski North Model Area



Kaski East Model Area

LEGEND

0 < Wheat Yield <= 700kg ha
700 < Wheat Yield <= 1000kg ha
1000 < Wheat Yield <= 1300kg ha
1300 < Wheat Yield <= 1500kg ha
1600 < Wheat Yield <= 1600kg ha
1900kg ha < Wheat Yield <= 1900kg ha

Data Source: Household Survey (Q-III-3)

Unit yield was calculated based on the planted area and total production reported by sample households.

Scale: 1/200,000

2 4 6 8 10 kilometers



()



Parbat North Model Area



Kaski East Model Area



Parbat South Model Area





Data Source: Household Survey (Q-III-3)

Unit yield was calculated based on the planted area and total production reported by sample households.

Scale: 1/200,000 10 kilometers



Kaski North Model Area



Parbat North Model Area

()



Kaski East Model Area



Parbat South Model Area

LEGEND

0 < Millet Yield <= 700kg ha

700 < Millet Yield <= 1000kg ha

1000 < Millet Yield <= 1300kg ba

1300 < Millet Yield <= 1600kg/ha

1600 < Millet Yield <= 1900kg ha

1900kg/ha <= Millet Yield

Data Source: Household Survey (Q-III-3)

Unit yield was calculated based on the planted area and total production reported by sample households.

Scale: 1/200,000

0 2 4 6 8 10 kilometers



Kaski North Model Area



Parbat North Model Area

()



Kaski East Model Area



Parbat South Model Area



Data Source