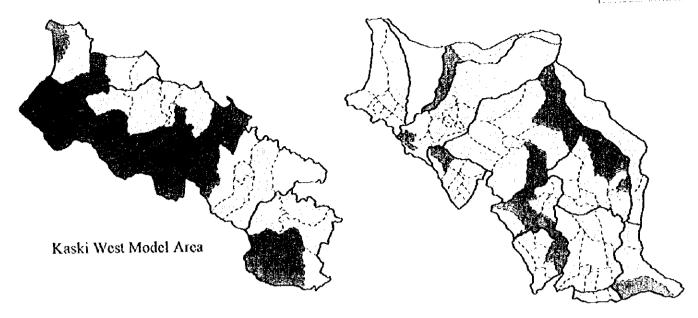

expressed by score point) (About Flood)





Kaski North Model Area



Parbat North Model Area

ું

()



Kaski East Model Area



Parbat South Model Area



Data Source: Household Member Survey (Q-B-21)



Degree of People's Concern on Forest Resource (expressed by score)



Parbat North Model Area

Same.



Kaski East Model Area



Parbat South Model Area



Data Source: VDC/Ward Profile





Kaski North Model Area



Parbat North Model Area



Kaski East Model Area



Parbat South Model Area



Data Source: Measurement by GIS (Area of Ward) Household Survey (Ave. pop. of livestock per HH)

> Scale: 1/200,000 0 2 4 6 8 10 kilometers



Kaski North Model Area



Parbat North Model Area



Kaski East Model Area



Parbat South Model Area



Data Source: Household Survey (Q-I-2 & III-1)





Kaski North Model Area



Parbat North Model Area



Kaski East Model Area



Parbat South Model Area



Data Source: Household Survey (Q-I-3)







Kaski North Model Area



Parbat North Model Area

()



Kaski East Model Area



Parbat South Model Area



Data Source: Household Survey (Q-I-3)



Kaski North Model Area



Parbat North Model Area



Kaski East Model Area



Parbat South Model Area



Data Source: Household Survey (Q-I-3)







(]

()

Parbat North Model Area



Kaski East Model Area



Parbat South Model Area



Data Source: Household Survey (Q-1-3)







Kaski North Model Area



Parbat North Model Area



Kaski East Model Area



Parbat South Model Area



Data Source: Household Survey (Q-1-3)







Kaski North Model Area



Parbat North Model Area

Tar Sales

ें