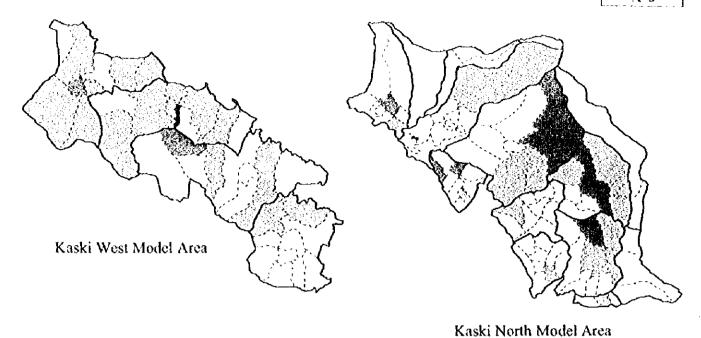

|                                       |               |           |
| 1.7                    | Company of the compan | orest and Agricultural Land)          | 5 model areas | 1/200 000 |





Parbat North



Scale: 1/200,000



Parbat South



## Parbat North Model Area



Scale: 1/75,000



## Parbat South Model Area



Scale: 1/75,000



# Kaski East Model Area



Scale: 1/75,000



## Kaski North Model Area



## Kaski West Model Area



Scale: 1/100,000





Kaski North Model Area



Parbat North Model Area

穩



Kaski East Model Area



Parbat South Model Area



Data Source: Population data by Ward: VDC/Ward Profile Ward area: Measurement by GIS





Parbat North Model Area



Parbat South Model Area



Kaski East Model Area



Data Source: Household data by Ward: VDC/Ward Profile







Parbat North Model Area



Parbat South Model Area



Kaski North Model Area

Kaski East Model Area



Scale: 1/200,000

0 2 4 6 8 10 kilometers



Parbat North Model Area



Parbat South Model Area



Kaski East Model Area





Data Source: Household Survey (Q-111-2)

Scale: 1/200,000







Kaski North Model Area



Parbat North Model Area

( T. T. )



Kaski East Model Area



Parbat South Model Area







Parbat North Model Area



Parbat South Model Area



Kaski East Model Area



Max.=100, Min.=0

Data Source: Household Member Survey (Q-B-9: both sex)



Degree of People's Concern, Interest & Awareness (expressed by score point) (About Terrac