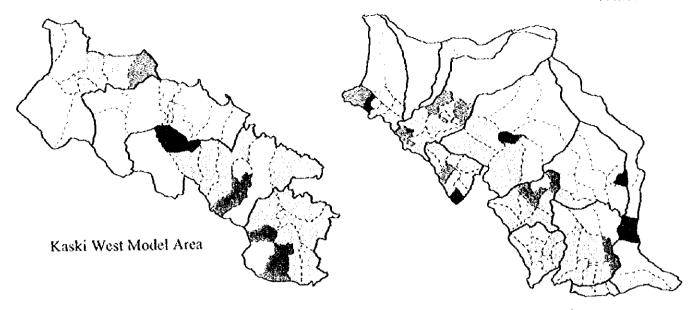

The development study on integrated watershed management in the western hills of Nepal : socio-economic baseline survey : databook 40

• , 