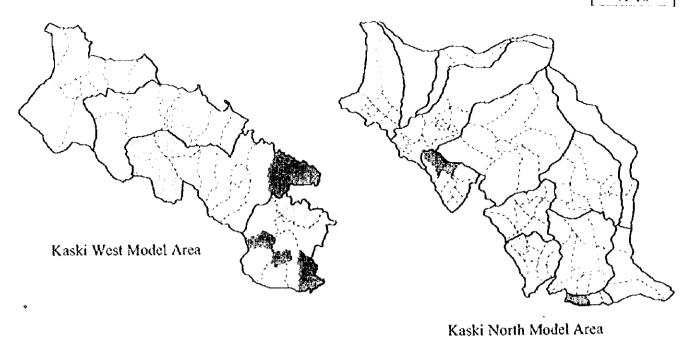

The development study on integrated watershed management in the western hills of Nepal : socio-economic baseline survey : databook 40

• , 

# THE DEVELOPMENT STUDY ON INTEGRATED WATERSHED MANAGEMENT IN THE WESTERN HILLS OF NEPAL