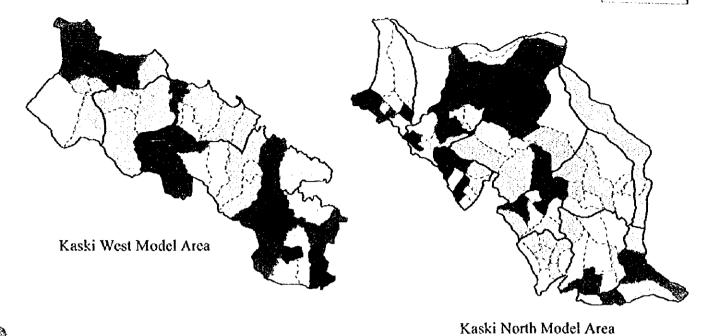

|                    |
|--------|--------------------|
|        | Score < 50         |
|        | 50 <- Score < 60   |
|        | 60 <= Score ≤ 70   |
|        | 70 <= Score < 80   |
|        | 80 <~ Scorc < 90   |
|        | 90 <- Score <- 100 |

Data Source: Household Member Survey (Q-B-24: Both sex)



Degree of People's Concern, Interest & Awareness (expressed by score point) (About Worship of God)



Parbat North Model Area

ी

()



Kaski East Model Area



Parbat South Model Area



Data Source: Household Member Survey (Q-B-26: Both sex)



Degree of People's Concern, Interest & Awareness (expressed by score point) (About Meeting on Community Development)



0

Parbat North Model Area





Parbat South Model Area



Kaski East Model Area



Data Source: Household Survey (Q-II-2)





Parbat North Model Area



Parbat South Model Area



Kaski East Model Area









Kaski North Model Area



Parbat North Model Area



Kaski East Model Area





Parbat South Model Area



Data Source: Household Survey (Q-V-4)

The total number does not include horticultural trees.





0

Parbat North Model Area



LEGEND







Kaski East Model Area



Parbat South Model Area



Parbat North Model Area



Parbat South Model Area



Kaski North Model Area

Kaski East Model Area







Kaski North Model Area



Parbat North Model Area

()



Kaski East Model Area



Parbat South Model Area



Data Source: Household Survey (Q-III-3)

Unit yield was calculated based on the planted area and total production reported by sample households.





Parbat North Model Area



Parbat South Model