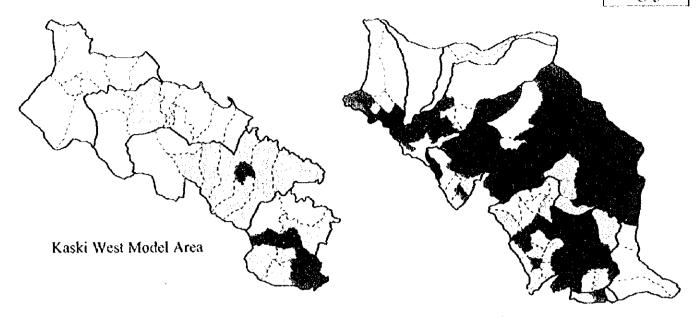

The development study on integrated watershed management in the western hills of Nepal : socio-economic baseline survey : databook 40

• , 