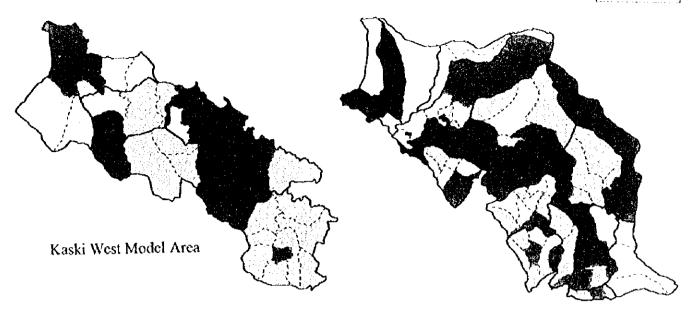

th Model Area







Parbat North Model Area



Parbat South Model Area



Kaski East Model Area



Max.=100, Min.=0

Data Source: Household Member Survey (Q-B-9: both sex)



Degree of People's Concern, Interest & Awareness (expressed by score point) (About Terrace Maintenance)



Kaski North Model Area



Parbat North Model Area

N. T.



Kaski East Model Area



Parbat South Model Area



Max.=100, Min.=0

Data Source:
Household Member Survey (Q-B-19)





(

(3



Parbat North Model Area





Parbat South Model Area



60 <= Score < 70 70 <= Score < 80 80 <= Score < 90 90 <= Score <= 100

Max.=100, Min.=0

Data Source: Household Member Survey (Q-B-20: both sex)

Scale: 1/200,000 10 kilometers

Degree of People's Concern, Interest & Awareness (expressed by score point) (About Flood)





Kaski North Model Area



Parbat North Model Area

ું

()



Kaski East Model Area



Parbat South Model Area



Data Source: Household Member Survey (Q-B-21)



Degree of People's Concern on Forest Resource (expressed by score)



Parbat North Model Area

Same.



Kaski East Model Area



Parbat South Model Area



Data Source: VDC/Ward Profile





Kaski North Model Area



Parbat North Model Area



Kaski East Model Area



Parbat South Model Area



Data Source: Measurement by GIS (Area of Ward) Household Survey (Ave. pop. of livestock per HH)

> Scale: 1/200,000 0 2 4 6 8 10 kilometers



Kaski North Model Area



Parbat North Model Area



Kaski East Model Area



Parbat South Model Area



Data Source: Household Survey (Q-I-2 & III-1)





Kaski North Model Area



Parbat North Mo