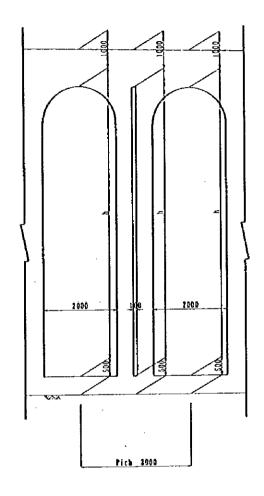

Slid Shape in Front of Wall (Thickness 1=30 mm)

| JAPAN INTERNATIONAL COOPERATION AGENCY                                  | CLIENT : | MINISTRY OF COMMUNICATIONS, DIRECTORATE GENERAL OF ROADS |
|-------------------------------------------------------------------------|----------|----------------------------------------------------------|
| (IICA)                                                                  |          | D/D ON ROAD DEVELOPMENT PROJECT ON BATINAH HIGHWAY       |
| JICA ŠTEDY TEAN                                                         |          | R/A-14, FALAJ AL QABAIL RE-BAR ARRANGEMENT (2)           |
| PACIFIC CONSULTANTS INTERNATIONAL<br>FLAUYANA CONSULTANTS INTERNATIONAL | DATE     | DVG NO. W-4                                              |