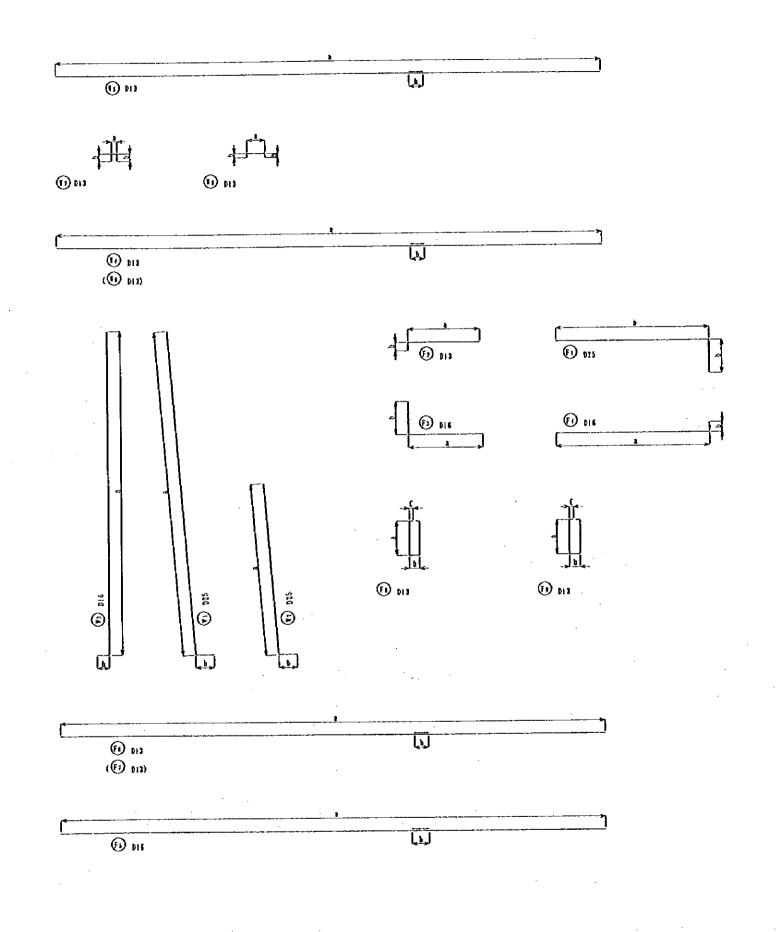

PACIFIC CONSULTANTS INTERNATIONAL DATE

DWG NO.W-2

| JAPAN INTERNATIONAL COOPERATION AGENCY                               | CLIENT :  | MINISTRY OF COMMUNICATIONS, DIRECTORATE GENERAL OF ROADS |
|----------------------------------------------------------------------|-----------|----------------------------------------------------------|
| (JICA)                                                               | PROJECT : | D/D ON ROAD DEVELOPMENT PROJECT ON BATINAH HIGHWAY       |
| JICA STUDY TEAM                                                      | TITLE :   | R/A-14, FALAJ AL QABAIL RE-BAR ARRANGEMENT (1)           |
| PACIFIC CONSULTANTS INTERNATIONAL FURLYAMA CONSULTANTS INTERNATIONAL | DATE      | DEC NO.W-3                                               |