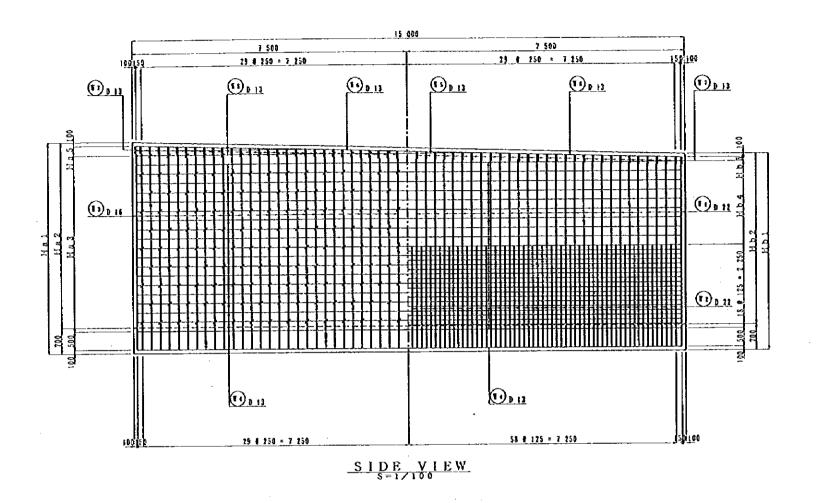

## STRUCTURE -RETAINING WALL

| Rey   | Reversed T                                   |            |            |        |          |     |          |          |     |          |       |               |       |
|-------|----------------------------------------------|------------|------------|--------|----------|-----|----------|----------|-----|----------|-------|---------------|-------|
| TYPE  | ARK                                          | Н          | þ          | 1      | h        | 2   | В        | В        | 1   | В        | 2     | В             | 3     |
|       | 7- 1                                         | E19-4 280  | 3          | 7 8 0  |          | 500 | 3 500    |          | 600 |          | 160   |               | 440   |
| I A l |                                              | 11=4 616   | 4          | 116    | }        | ļ   |          |          | ,   |          | 507   |               | 303   |
| 1     | T- 1                                         | 11-4 961   |            | 4 5 1  | Ĺ        |     |          |          |     |          | 5 2 5 |               | 375   |
| 111   | 3- 3                                         | 13-5 1 5 1 |            |        |          | 700 | 4 0 0 0  |          | 800 |          | 544   |               | 656   |
| 1 }   |                                              | 14-5 445   | . 4.       | 745    |          |     |          |          |     |          | 563   |               | 637   |
| L     | 1- 1                                         | 15-5 738   | Б          | 038    | <u> </u> |     |          |          |     |          | 5 8 3 |               | 617   |
| 1 1   | 1- 5                                         | 11-5 936   |            |        |          | 800 | 4 500    | 1        | 000 |          | 622   |               | 878   |
| 111   |                                              | 17=6 190   | 5          | 5 9 0  | }        |     |          |          |     |          | 640   |               | 860   |
|       | 1 1                                          | 11.6 441   | 5          | 541    | ]        |     |          |          |     |          | 6 5 9 | حتميا         | 841   |
| N     | 1. (                                         | 19-6 551   | - 5        | 751    | ]        |     |          | l        |     | <b>}</b> | 674   |               | 826   |
|       | 1- B                                         | 10-6 8 6 1 | 8          | 961    |          |     |          | <u> </u> | -   |          | 690   |               | 810   |
| E     |                                              | 11-7 184   | 6          | 184    | 1        | 000 | 5 0 4 0  | 1        | 000 |          | 736   |               | 264   |
| 1     | 1- 9                                         | 12-7 384   | 6          | 384    | L        |     |          | L        |     |          | 752   |               | 248   |
|       |                                              | E14-4 088  |            |        |          | 500 | 3 500    | İ        | 600 | <u> </u> | 448   | 2             | 451   |
| 1     | T- 1                                         | 814-8 000  | 1 3        | 5 5 8  | 1        |     | -        |          |     | <u> </u> | 469   | <del></del> - | 432   |
| В     |                                              | 11:4 416   | <u> </u>   |        | 1        |     |          | 1        |     |          | 485   |               | 416   |
|       | 1- 1                                         | }          |            | \$ 1 5 | ]        |     | -        |          |     | <u>L</u> | 549   | 2             | 6 5 1 |
| 11    |                                              | 1 11-4 741 |            | 241    | 1        |     |          |          |     |          | 4 8 5 | 2             | 415   |
| 1 '   | 1- 1                                         | 11-5 02 B  | ۱Ľ         |        | 4        |     | l        | <u> </u> |     |          | 502   | 2             | 398   |
| L     | 1. (                                         | 21-6 228   | 1 4        | 5 2 8  |          | 700 | 4 0 0 0  | Ī        | 800 | L        | 549   | 2             | 6 6 1 |
| ~     | <u>                                     </u> | 15-5 514   | 1          | 814    | 1 .      |     | <u> </u> |          |     |          | 566   | 2             | 632   |
| 11    | 1- 5                                         | 15-5 760   | <b> </b> - |        | 4        |     |          | <u></u>  |     |          | 584   | 2             | 616   |
| 1:    | 1-6                                          | 17=5 9 6 0 | 5          | 0 6 0  |          | 900 | 4 500    | Ti       | 000 | T        | 623   | 2             | 877   |
| N     |                                              | 11-6 205   | 5          | 305    | 1        | •   | 1        | 1        |     |          | 642   | 2             | 8 5 8 |
| 1 "   | 1- 7                                         | 13:6 410   | 5          | 510    | 1        |     |          |          |     |          | 657   | 2             | 843   |
| E     | 7- 8                                         |            | 5          | 715    | 1        |     | <b>!</b> |          |     |          | 672   | 2             | 828   |
| 1 "   | -                                            | 21:7 115   |            | 115    |          | 600 | 5 0 0 0  | 1        | 000 | Ī.       | 731   | 3             | 269   |
| 1     | 1- 1                                         |            | 6          | 315    | 1        |     | 1        |          |     |          | 746   | 3             | 254   |