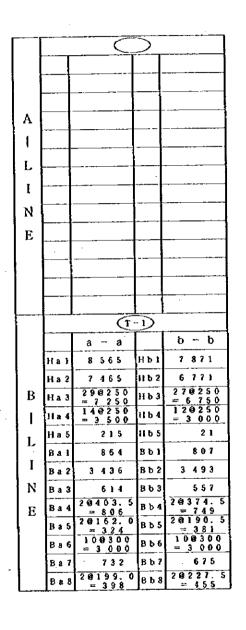

| Γ | -  |        | (T-                    | 10           |                                                              | (1-11)   |                          |        |                  |  |
|---|----|--------|------------------------|--------------|--------------------------------------------------------------|----------|--------------------------|--------|------------------|--|
| l |    |        | a - a                  | - T          | b - b                                                        |          | a – a                    |        | b - b            |  |
| ١ |    | Hai    | 4 6 1 4                | ньі          | 4 2 5 9                                                      | iial     | 4 2 5 9                  | II b 1 | 3 8 9 4          |  |
| ١ |    | 11 c 2 | 4 1 1 4                | 11 Б 2       | 3 7 5 9                                                      | Ha2      | 3 7 5 9                  | H b 2  | 3 3 9 4          |  |
|   | Α  | Ha3    | 168250                 | Н Ь З        | 158250                                                       | НаЗ      | 140250                   | H b 3  | 130250           |  |
| ١ | 1  | Ha4    | 8 0 2 5 0<br>= 2 0 0 0 | НЪ4          | 78250<br>= 1750                                              | Ha4      | 60250<br>= 1500          | Н Ъ 4  | 5@250<br>= 1 250 |  |
| - | Ì  | Ha5    | 114                    | Н ъ 5        | 9                                                            | На5      | 20129. 5<br>= 259        | нь 5   | 144              |  |
| ١ | L  | Ba1    | 5 3 9                  | B b 1        | 4 5 9                                                        | Bal      | 459                      | 8 b 1  | 4 3 9            |  |
| ١ | I  | Ba2    | 2 361                  | В в 2        | 2 4 4 1                                                      | B a 2    | 2 4 4 1                  | 8 b 2  | 2 4 5 1          |  |
| ١ | N  | Ва 3   | 289                    | въз          | 209                                                          | Ba3      | 209                      | B b 3  | 189              |  |
| ١ | Е  | Ba4    | 20210.5                | B b 4        | 20170.5 = 341                                                | 8 a 4    | 20170.5<br>= 341         | B b 4  | 20160.5<br>= 321 |  |
| ١ |    | Ba5    | 20104.5<br>= 209       | B b 5        | 20144.5<br>= 289                                             | B a 5    | 2 0 1 4 4 . 5<br>= 2 8 9 | B 6 5  | 20154.5          |  |
| ١ |    | B a 6  | 7 G 3 O O<br>= 2 1 O O | В Б 6        | 7 @ 3 0 0<br>= 2 1 0 0                                       | Ваб      | 79300<br>= 2100          | вь 6   | 70300<br>= 2100  |  |
| - |    | B a 7  | 404                    | 8 b 7        | 3 2 4                                                        | B a 7    | 3 2 4                    | Вь7    | 3 0 4            |  |
| İ |    | Ва8    | 20113<br>= 226         | в <b>ь</b> 8 | 20153<br>= 306                                               | Ва8      | 20153                    | Вь8    | 20163<br>= 326   |  |
| Ì |    |        | (T-                    | 1))          |                                                              | <u> </u> | €-                       | 12)    | ,                |  |
|   |    |        | a - a                  |              | b - b                                                        | <b> </b> | a -, a                   |        | <u></u> b - b    |  |
|   |    | il a 1 | 4 5 1 7                | H b 1        | 4 4 0 9                                                      | Ha 1     | 4 4 0 9                  | Hbl    | 4 0 8 7          |  |
|   |    | H a 2  | 4 0 1 7                | нь 2         | 3 9 0 9                                                      | il a 2   | 3 9 0 9                  | Hb2    | 3 5 8 7          |  |
|   | В  | Ha3    | 15@250 = 3.750         | нь 3         | 150250                                                       | Ha3      | = 3 750                  | Hb3    | = 3 500<br>60250 |  |
|   | ١  | 11 a 4 | 70250                  | H b 4        | $   \begin{array}{r}     16250 \\     = 1750   \end{array} $ | Ha4      | 7 @ 2 \$ 0               | НЬ4    | = 1 500          |  |
| 1 | l. | Наэ́   | 20133.5<br>= 257       | H b 5        | 1 5 9                                                        | 11 a 5   | 159                      | Hb5    |                  |  |
|   |    | 8 a 1  | 473                    | 8 b 1        | 467                                                          | Bai      | 467                      | B b 1  | 449              |  |
| į | 1  | B a 2  | 2 4 2 7                | B b 2        | 2 4 3 3                                                      | Ba2      | 2 4 3 3                  | В 6 2  | {                |  |
|   | N  | ВаЗ    | 1                      | Вьз          | 217                                                          | ВаЗ      | 217                      | Вьз    | 199              |  |
|   | Ε  | Ba4    | = 355                  | 004          | = 343                                                        | Ва4      | = 349<br>26140.5         | 504    | = 334            |  |
|   |    | Ba5    | 20137.5                | B b 5        | = 201                                                        | Ba 5     | = 281<br>79300           | B 0 3  | = 296<br>20300   |  |
|   |    | B a 6  | 7 @ 3 0 0<br>= 2 1 0 0 | 856          | 7 2 3 0 0 = 2 1 0 0                                          | Ваб      | = 2 100                  | В ъ 6  | = 2 100          |  |
|   |    | Ba7    | 1                      | В ъ 7        |                                                              | Ba?      | 20149 0                  | Bb7    | 20156 5          |  |
|   | L  | Ba8    | 20146.0<br>= 292       | B b 8        | 20149.0                                                      | Вав      | = 298                    | ВЪВ    | = 313            |  |