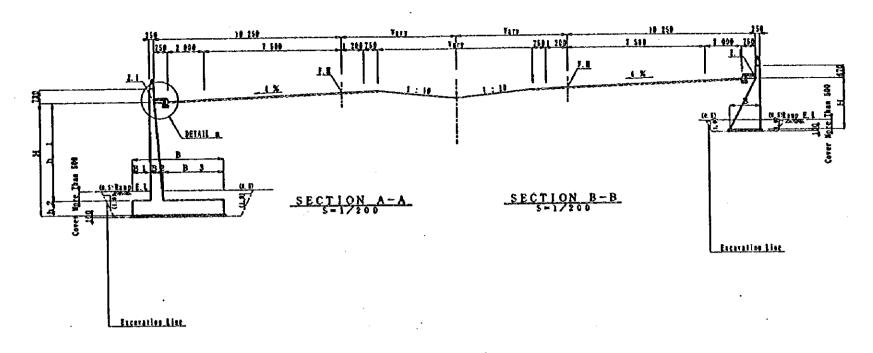

| Γ | -  |        | (T-                    | 10           |                                                              | (1-11)   |                          |        |                  |  |
|---|----|--------|------------------------|--------------|--------------------------------------------------------------|----------|--------------------------|--------|------------------|--|
| l |    |        | a - a                  | - T          | b - b                                                        |          | a – a                    |        | b - b            |  |
| ١ |    | Hai    | 4 6 1 4                | ньі          | 4 2 5 9                                                      | iial     | 4 2 5 9                  | II b 1 | 3 8 9 4          |  |
| ١ |    | 11 c 2 | 4 1 1 4                | 11 Б 2       | 3 7 5 9                                                      | Ha2      | 3 7 5 9                  | H b 2  | 3 3 9 4          |  |
|   | Α  | Ha3    | 168250                 | Н Ь З        | 158250                                                       | НаЗ      | 140250                   | H b 3  | 130250           |  |
| ١ | 1  | Ha4    | 8 0 2 5 0<br>= 2 0 0 0 | НЪ4          | 78250<br>= 1750                                              | Ha4      | 60250<br>= 1500          | Н Ъ 4  | 5@250<br>= 1 250 |  |
| - | Ì  | Ha5    | 114                    | Н ъ 5        | 9                                                            | На5      | 20129. 5<br>= 259        | нь 5   | 144              |  |
| ١ | L  | Ba1    | 5 3 9                  | B b 1        | 4 5 9                                                        | Bal      | 459                      | 8 b 1  | 4 3 9            |  |
| ١ | I  | Ba2    | 2 361                  | В в 2        | 2 4 4 1                                                      | B a 2    | 2 4 4 1                  | 8 b 2  | 2 4 5 1          |  |
| ١ | N  | Ва 3   | 289                    | въз          | 209                                                          | Ba3      | 209                      | B b 3  | 189              |  |
| ١ | Е  | Ba4    | 20210.5                | B b 4        | 20170.5 = 341                                                | 8 a 4    | 20170.5<br>= 341         | B b 4  | 20160.5<br>= 321 |  |
| ١ |    | Ba5    | 20104.5<br>= 209       | B b 5        | 20144.5<br>= 289                                             | B a 5    | 2 0 1 4 4 . 5<br>= 2 8 9 | B 6 5  | 20154.5          |  |
| ١ |    | B a 6  | 7 G 3 O O<br>= 2 1 O O | В Б 6        | 7 @ 3 0 0<br>= 2 1 0 0                                       | Ваб      | 79300<br>= 2100          | вь 6   | 70300<br>= 2100  |  |
| - |    | B a 7  | 404                    | 8 b 7        | 3 2 4                                                        | B a 7    | 3 2 4                    | Вь7    | 3 0 4            |  |
| İ |    | Ва8    | 20113<br>= 226         | в <b>ь</b> 8 | 20153<br>= 306                                               | Ва8      | 20153                    | Вь8    | 20163<br>= 326   |  |
| Ì |    |        | (T-                    | 1))          |                                                              | <u> </u> | €-                       | 12)    | ,                |  |
|   |    |        | a - a                  |              | b - b                                                        | <b> </b> | a -, a                   |        | <u></u> b - b    |  |
|   |    | il a 1 | 4 5 1 7                | H b 1        | 4 4 0 9                                                      | Ha 1     | 4 4 0 9                  | Hbl    | 4 0 8 7          |  |
|   |    | H a 2  | 4 0 1 7                | нь 2         | 3 9 0 9                                                      | il a 2   | 3 9 0 9                  | Hb2    | 3 5 8 7          |  |
|   | В  | Ha3    | 15@250 = 3.750         | нь 3         | 150250                                                       | Ha3      | = 3 750                  | Hb3    | = 3 500<br>60250 |  |
|   | ١  | 11 a 4 | 70250                  | H b 4        | $   \begin{array}{r}     16250 \\     = 1750   \end{array} $ | Ha4      | 7 @ 2 \$ 0               | НЬ4    | = 1 500          |  |
| 1 | l. | Наэ́   | 20133.5<br>= 257       | H b 5        | 1 5 9                                                        | 11 a 5   | 159                      | Hb5    |                  |  |
|   |    | 8 a 1  | 473                    | 8 b 1        | 467                                                          | Bai      | 467                      | B b 1  | 449              |  |
| į | 1  | B a 2  | 2 4 2 7                | B b 2        | 2 4 3 3                                                      | Ba2      | 2 4 3 3                  | В 6 2  | {                |  |
|   | N  | ВаЗ    | 1                      | Вьз          | 217                                                          | ВаЗ      | 217                      | Вьз    | 199              |  |
|   | Ε  | Ba4    | = 355                  | 004          | = 343                                                        | Ва4      | = 349<br>26140.5         | 504    | = 334            |  |
|   |    | Ba5    | 20137.5                | B b 5        | = 201                                                        | Ba 5     | = 281<br>79300           | B 0 3  | = 296<br>20300   |  |
|   |    | B a 6  | 7 @ 3 0 0<br>= 2 1 0 0 | 856          | 7 2 3 0 0 = 2 1 0 0                                          | Ваб      | = 2 100                  | В ъ 6  | = 2 100          |  |
|   |    | Ba7    | 1                      | В ъ 7        |                                                              | Ba?      | 20149 0                  | Bb7    | 20156 5          |  |
|   | L  | Ba8    | 20146.0<br>= 292       | B b 8        | 20149.0                                                      | Вав      | = 298                    | ВЪВ    | = 313            |  |