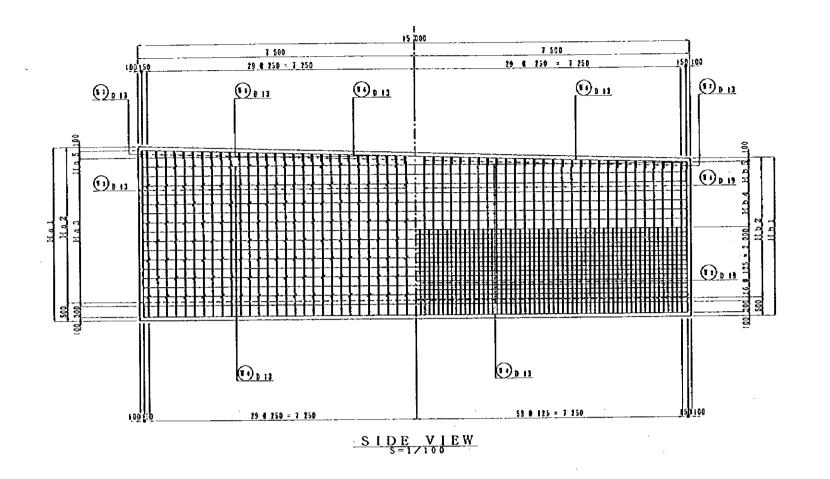

JAPAN INTERNATIONAL COOPERATION AGENCY

(11CA)

PROJECT: MINISTRY OF COMMUNICATIONS, DIRECTORATE GENERAL OF ROADS

PROJECT: D/D ON ROAD DEVELOPMENT PROJECT ON BATINAH HIGHWAY

ITTLE: R/A-14, PALAJ AL QABAIL GENERAL VIEW FOR WALL (1)-2

PACIFIC CONSULTANTS INTERNATIONAL DATE

DWG NO.W-2

| JAPAN INTERNATIONAL COOPERATION AGENCY                               | CLIENT :  | MINISTRY OF COMMUNICATIONS, DIRECTORATE GENERAL OF ROADS |
|----------------------------------------------------------------------|-----------|----------------------------------------------------------|
| (JICA)                                                               | PROJECT : | D/D ON ROAD DEVELOPMENT PROJECT ON BATINAH HIGHWAY       |
| JICA STUDY TEAM                                                      | TITLE :   | R/A-14, FALAJ AL QABAIL RE-BAR ARRANGEMENT (1)           |
| PACIFIC CONSULTANTS INTERNATIONAL FURLYAMA CONSULTANTS INTERNATIONAL | DATE      | DEC NO.W-3                                               |