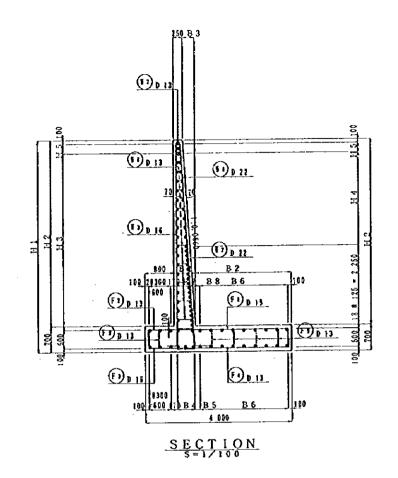

## STRUCTURE -RETAINING WALL

| Rey   | Reversed T                                   |            |            |        |          |     |          |          |     |          |       |               |       |
|-------|----------------------------------------------|------------|------------|--------|----------|-----|----------|----------|-----|----------|-------|---------------|-------|
| TYPE  | ARK                                          | Н          | þ          | 1      | h        | 2   | В        | В        | 1   | В        | 2     | В             | 3     |
|       | 7- 1                                         | E19-4 280  | 3          | 7 8 0  |          | 500 | 3 500    |          | 600 |          | 160   |               | 440   |
| I A l |                                              | 11=4 616   | 4          | 116    | }        | ļ   |          |          | ,   |          | 507   |               | 303   |
| 1     | T- 1                                         | 11-4 961   |            | 4 5 1  | Ĺ        |     |          |          |     |          | 5 2 5 |               | 375   |
| 111   | 3- 3                                         | 13-5 1 5 1 |            |        |          | 700 | 4 0 0 0  |          | 800 |          | 544   |               | 656   |
| 1 }   |                                              | 14-5 445   | . 4.       | 745    |          |     |          |          |     |          | 563   |               | 637   |
| L     | 1- 1                                         | 15-5 738   | Б          | 038    | <u> </u> |     |          |          |     |          | 5 8 3 |               | 617   |
| 1 1   | 1- 5                                         | 11-5 936   |            |        |          | 800 | 4 500    | 1        | 000 |          | 622   |               | 878   |
| 111   |                                              | 17=6 190   | 5          | 5 9 0  | }        |     |          |          |     |          | 640   |               | 860   |
|       | 1 1                                          | 11.6 441   | 5          | 541    | ]        |     |          |          |     |          | 6 5 9 | حتميا         | 841   |
| N     | 1. (                                         | 19-6 551   | - 5        | 751    | ]        |     |          | l        |     | <b>}</b> | 674   |               | 826   |
|       | 1- B                                         | 10-6 8 6 1 | 8          | 961    |          |     |          | <u> </u> | -   |          | 690   |               | 810   |
| E     |                                              | 11-7 184   | 6          | 184    | 1        | 000 | 5 0 4 0  | 1        | 000 |          | 736   |               | 264   |
| 1     | 1- 9                                         | 12-7 384   | 6          | 384    | L        |     |          | L        |     |          | 752   |               | 248   |
|       |                                              | E14-4 088  |            |        |          | 500 | 3 500    | İ        | 600 | <u> </u> | 448   | 2             | 451   |
| 1     | T- 1                                         | 814-8 000  | 1 3        | 5 5 8  | 1        |     | -        |          |     | <u> </u> | 469   | <del></del> - | 432   |
| В     |                                              | 11:4 416   | <u> </u>   |        | 1        |     |          | 1        |     |          | 485   |               | 416   |
|       | 1- 1                                         | }          |            | \$ 1 5 | ]        |     | -        |          |     | <u>L</u> | 549   | 2             | 6 5 1 |
| 11    |                                              | 1 11-4 741 |            | 241    | 1        |     |          |          |     |          | 4 8 5 | 2             | 415   |
| 1 '   | 1- 1                                         | 11-5 02 B  | ۱Ľ         |        | 4        |     | l        | <u> </u> |     |          | 502   | 2             | 398   |
| L     | 1. (                                         | 21-6 228   | 1 4        | 5 2 8  |          | 700 | 4 0 0 0  | Ī        | 800 | L        | 549   | 2             | 6 6 1 |
| ~     | <u>                                     </u> | 15-5 514   | 1          | 814    | 1 .      |     | <u> </u> |          |     |          | 566   | 2             | 632   |
| 11    | 1- 5                                         | 15-5 760   | <b> </b> - |        | 4        |     |          | <u></u>  |     |          | 584   | 2             | 616   |
| 1:    | 1-6                                          | 17=5 9 6 0 | 5          | 0 6 0  |          | 900 | 4 500    | Ti       | 000 | T        | 623   | 2             | 877   |
| N     |                                              | 11-6 205   | 5          | 305    | 1        | •   | 1        | 1        |     |          | 642   | 2             | 8 5 8 |
| 1 "   | 1- 7                                         | 13:6 410   | 5          | 510    | 1        |     |          |          |     |          | 657   | 2             | 843   |
| E     | 7- 8                                         |            | 5          | 715    | 1        |     | <b>!</b> |          |     |          | 672   | 2             | 828   |
| 1 "   | -                                            | 21:7 115   |            | 115    |          | 600 | 5 0 0 0  | 1        | 000 | Ī.       | 731   | 3             | 269   |
| 1     | 1- 1                                         |            | 6          | 315    | 1        |     | 1        |          |     |          | 746   | 3             | 254   |