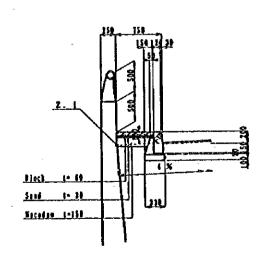

## STRUCTURE -RETAINING WALL

| Rey   | Reversed T                                   |            |            |        |          |     |          |          |     |          |       |               |       |
|-------|----------------------------------------------|------------|------------|--------|----------|-----|----------|----------|-----|----------|-------|---------------|-------|
| TYPE  | ARK                                          | Н          | þ          | 1      | h        | 2   | В        | В        | 1   | В        | 2     | В             | 3     |
|       | 7- 1                                         | E19-4 280  | 3          | 7 8 0  |          | 500 | 3 500    |          | 600 |          | 160   |               | 440   |
| I A l |                                              | 11=4 616   | 4          | 116    | }        | ļ   |          |          | ,   |          | 507   |               | 303   |
| 1     | T- 1                                         | 11-4 961   |            | 4 5 1  | Ĺ        |     |          |          |     |          | 5 2 5 |               | 375   |
| 111   | 3- 3                                         | 13-5 1 5 1 |            |        |          | 700 | 4 0 0 0  |          | 800 |          | 544   |               | 656   |
| 1 }   |                                              | 14-5 445   | . 4.       | 745    |          |     |          |          |     |          | 563   |               | 637   |
| L     | 1- 1                                         | 15-5 738   | Б          | 038    | <u> </u> |     |          |          |     |          | 5 8 3 |               | 617   |
| 1 1   | 1- 5                                         | 11-5 936   |            |        |          | 800 | 4 500    | 1        | 000 |          | 622   |               | 878   |
| 111   |                                              | 17=6 190   | 5          | 5 9 0  | }        |     |          |          |     |          | 640   |               | 860   |
|       | 1 1                                          | 11.6 441   | 5          | 541    | ]        |     |          |          |     |          | 6 5 9 | حتميا         | 841   |
| N     | 1. (                                         | 19-6 551   | - 5        | 751    | ]        |     |          | l        |     | <b>}</b> | 674   |               | 826   |
|       | 1- B                                         | 10-6 8 6 1 | 8          | 961    |          |     |          | <u> </u> | -   |          | 690   |               | 810   |
| E     |                                              | 11-7 184   | 6          | 184    | 1        | 000 | 5 0 4 0  | 1        | 000 |          | 736   |               | 264   |
| 1     | 1- 9                                         | 12-7 384   | 6          | 384    | L        |     |          | L        |     |          | 752   |               | 248   |
|       |                                              | E14-4 088  |            |        |          | 500 | 3 500    | İ        | 600 | <u> </u> | 448   | 2             | 451   |
| 1     | T- 1                                         | 814-8 000  | 1 3        | 5 5 8  | 1        |     | -        |          |     | <u> </u> | 469   | <del></del> - | 432   |
| В     |                                              | 11:4 416   | <u> </u>   |        | 1        |     |          | 1        |     |          | 485   |               | 416   |
|       | 1- 1                                         | }          |            | \$ 1 5 | ]        |     | -        |          |     | <u>L</u> | 549   | 2             | 6 5 1 |
| 11    |                                              | 1 11-4 741 |            | 241    | 1        |     |          |          |     |          | 4 8 5 | 2             | 415   |
| 1 '   | 1- 1                                         | 11-5 02 B  | ۱Ľ         |        | 4        |     | l        | <u> </u> |     |          | 502   | 2             | 398   |
| L     | 1. (                                         | 21-6 228   | 1 4        | 5 2 8  |          | 700 | 4 0 0 0  | Ī        | 800 | L        | 549   | 2             | 6 6 1 |
| ~     | <u>                                     </u> | 15-5 514   | 1          | 814    | 1 .      |     | <u> </u> |          |     |          | 566   | 2             | 632   |
| 11    | 1- 5                                         | 15-5 760   | <b> </b> - |        | 4        |     |          | <u></u>  |     |          | 584   | 2             | 616   |
| 1:    | 1-6                                          | 17=5 9 6 0 | 5          | 0 6 0  |          | 900 | 4 500    | Ti       | 000 | T        | 623   | 2             | 877   |
| N     |                                              | 11-6 205   | 5          | 305    | 1        | •   | 1        | 1        |     |          | 642   | 2             | 8 5 8 |
| 1 "   | 1- 7                                         | 13:6 410   | 5          | 510    | 1        |     |          |          |     |          | 657   | 2             | 843   |
| E     | 7- 8                                         |            | 5          | 715    | 1        |     | <b>!</b> |          |     |          | 672   | 2             | 828   |
| 1 "   | -                                            | 21:7 115   |            | 115    |          | 600 | 5 0 0 0  | 1        | 000 | Ī.       | 731   | 3             | 269   |
| 1     | 1- 1                                         |            | 6          | 315    | 1        |     | 1        |          |     |          | 746   | 3             | 254   |

DETAIL a

| JAPAN INTERNATIONAL COOPERATION AGENCY | CLIENT: WINISTRY OF CONNU  | INICATIONS, DIRECTORATE GENERAL OF ROADS |
|----------------------------------------|----------------------------|------------------------------------------|
| (JICA)                                 | PROJECT: D/O ON ROAD DEVEL | OPMENT PROJECT ON BATINAH HIGHTAY        |
| JICA STUDI TEAN                        |                            | QABAIL GENERAL VIEW FOR WALL (1)-1       |
| PACIFIC CONSULTANTS INTERNATIONAL      | DATE                       | DYG NO. W-1                              |