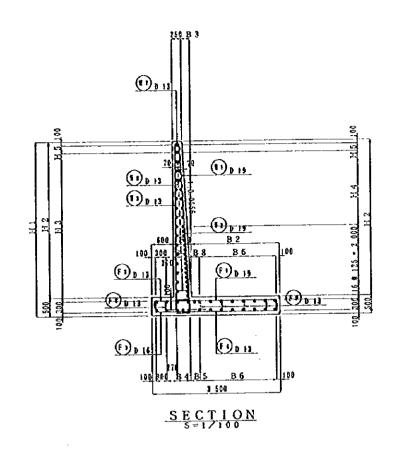

DETAIL a

| JAPAN INTERNATIONAL COOPERATION AGENCY | CLIENT: WINISTRY OF CONNU  | INICATIONS, DIRECTORATE GENERAL OF ROADS |
|----------------------------------------|----------------------------|------------------------------------------|
| (JICA)                                 | PROJECT: D/O ON ROAD DEVEL | OPMENT PROJECT ON BATINAH HIGHTAY        |
| JICA STUDI TEAN                        |                            | QABAIL GENERAL VIEW FOR WALL (1)-1       |
| PACIFIC CONSULTANTS INTERNATIONAL      | DATE                       | DYG NO. W-1                              |