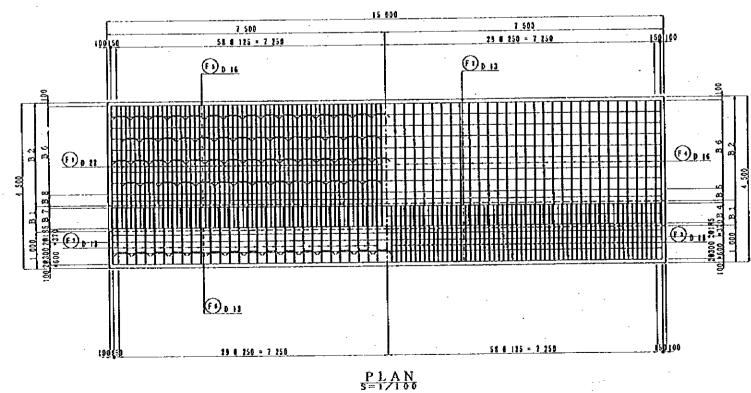

JAPAN INTERNATIONAL COOPERATION AGENCY

(11CA)

PROJECT: MINISTRY OF COMMUNICATIONS, DIRECTORATE GENERAL OF ROADS

PROJECT: D/D ON ROAD DEVELOPMENT PROJECT ON BATINAH HIGHWAY

ITTLE: R/A-14, PALAJ AL QABAIL GENERAL VIEW FOR WALL (1)-2

PACIFIC CONSULTANTS INTERNATIONAL DATE

DWG NO.W-2

| JAPAN INTERNATIONAL COOPERATION AGENCY                               | CLIENT :  | MINISTRY OF COMMUNICATIONS, DIRECTORATE GENERAL OF ROADS |
|----------------------------------------------------------------------|-----------|----------------------------------------------------------|
| (JICA)                                                               | PROJECT : | D/D ON ROAD DEVELOPMENT PROJECT ON BATINAH HIGHWAY       |
| JICA STUDY TEAM                                                      | TITLE :   | R/A-14, FALAJ AL QABAIL RE-BAR ARRANGEMENT (1)           |
| PACIFIC CONSULTANTS INTERNATIONAL FURLYAMA CONSULTANTS INTERNATIONAL | DATE      | DEC NO.W-3                                               |