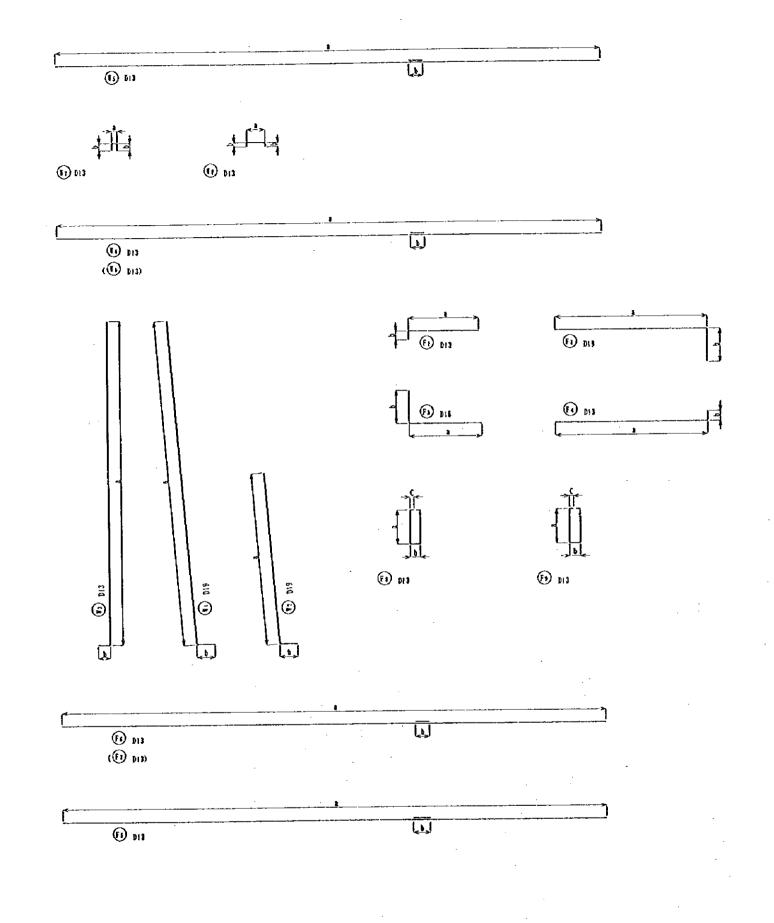

| Γ | -  |        | (T-                    | 10           |                                                              | (1-11)   |                          |        |                  |  |
|---|----|--------|------------------------|--------------|--------------------------------------------------------------|----------|--------------------------|--------|------------------|--|
| l |    |        | a - a                  | - T          | b - b                                                        |          | a – a                    |        | b - b            |  |
| ١ |    | Hai    | 4 6 1 4                | ньі          | 4 2 5 9                                                      | iial     | 4 2 5 9                  | II b 1 | 3 8 9 4          |  |
| ١ |    | 11 c 2 | 4 1 1 4                | 11 Б 2       | 3 7 5 9                                                      | Ha2      | 3 7 5 9                  | H b 2  | 3 3 9 4          |  |
|   | Α  | Ha3    | 168250                 | Н Ь З        | 158250                                                       | НаЗ      | 140250                   | H b 3  | 130250           |  |
| ١ | 1  | Ha4    | 8 0 2 5 0<br>= 2 0 0 0 | НЪ4          | 78250<br>= 1750                                              | Ha4      | 60250<br>= 1500          | Н Ъ 4  | 5@250<br>= 1 250 |  |
| - | Ì  | Ha5    | 114                    | Н ъ 5        | 9                                                            | На5      | 20129. 5<br>= 259        | нь 5   | 144              |  |
| ١ | L  | Ba1    | 5 3 9                  | B b 1        | 4 5 9                                                        | Bal      | 459                      | 8 b 1  | 4 3 9            |  |
| ١ | I  | Ba2    | 2 361                  | В в 2        | 2 4 4 1                                                      | B a 2    | 2 4 4 1                  | 8 b 2  | 2 4 5 1          |  |
| ١ | N  | Ва 3   | 289                    | въз          | 209                                                          | Ba3      | 209                      | B b 3  | 189              |  |
| ١ | Е  | Ba4    | 20210.5                | B b 4        | 20170.5 = 341                                                | 8 a 4    | 20170.5<br>= 341         | B b 4  | 20160.5<br>= 321 |  |
| ١ |    | Ba5    | 20104.5<br>= 209       | B b 5        | 20144.5<br>= 289                                             | B a 5    | 2 0 1 4 4 . 5<br>= 2 8 9 | B 6 5  | 20154.5          |  |
| ١ |    | B a 6  | 7 G 3 O O<br>= 2 1 O O | В Б 6        | 7 @ 3 0 0<br>= 2 1 0 0                                       | Ваб      | 79300<br>= 2100          | вь 6   | 70300<br>= 2100  |  |
| - |    | B a 7  | 404                    | 8 b 7        | 3 2 4                                                        | B a 7    | 3 2 4                    | Вь7    | 3 0 4            |  |
| İ |    | Ва8    | 20113<br>= 226         | в <b>ь</b> 8 | 20153<br>= 306                                               | Ва8      | 20153                    | Вь8    | 20163<br>= 326   |  |
| Ì |    |        | (T-                    | 1))          |                                                              | <u> </u> | €-                       | 12)    | ,                |  |
|   |    |        | a - a                  |              | b - b                                                        | <b> </b> | a -, a                   |        | <u></u> b - b    |  |
|   |    | il a 1 | 4 5 1 7                | H b 1        | 4 4 0 9                                                      | Ha 1     | 4 4 0 9                  | Hbl    | 4 0 8 7          |  |
|   |    | H a 2  | 4 0 1 7                | нь 2         | 3 9 0 9                                                      | il a 2   | 3 9 0 9                  | Hb2    | 3 5 8 7          |  |
|   | В  | Ha3    | 15@250 = 3.750         | нь 3         | 150250                                                       | Ha3      | = 3 750                  | Hb3    | = 3 500<br>60250 |  |
|   | ١  | 11 a 4 | 70250                  | H b 4        | $   \begin{array}{r}     16250 \\     = 1750   \end{array} $ | Ha4      | 7 @ 2 \$ 0               | НЬ4    | = 1 500          |  |
| 1 | l. | Наэ́   | 20133.5<br>= 257       | H b 5        | 1 5 9                                                        | 11 a 5   | 159                      | Hb5    |                  |  |
|   |    | 8 a 1  | 473                    | 8 b 1        | 467                                                          | Bai      | 467                      | B b 1  | 449              |  |
| į | 1  | B a 2  | 2 4 2 7                | B b 2        | 2 4 3 3                                                      | Ba2      | 2 4 3 3                  | В 6 2  | {                |  |
|   | N  | ВаЗ    | 1                      | Вьз          | 217                                                          | ВаЗ      | 217                      | Вьз    | 199              |  |
|   | Ε  | Ba4    | = 355                  | 004          | = 343                                                        | Ва4      | = 349<br>26140.5         | 504    | = 334            |  |
|   |    | Ba5    | 20137.5                | B b 5        | = 201                                                        | Ba 5     | = 281<br>79300           | B 0 3  | = 296<br>20300   |  |
|   |    | B a 6  | 7 @ 3 0 0<br>= 2 1 0 0 | 856          | 7 2 3 0 0 = 2 1 0 0                                          | Ваб      | = 2 100                  | В ъ 6  | = 2 100          |  |
|   |    | Ba7    | 1                      | В ъ 7        |                                                              | Ba?      | 20149 0                  | Bb7    | 20156 5          |  |
|   | L  | Ba8    | 20146.0<br>= 292       | B b 8        | 20149.0                                                      | Вав      | = 298                    | ВЪВ    | = 313            |  |