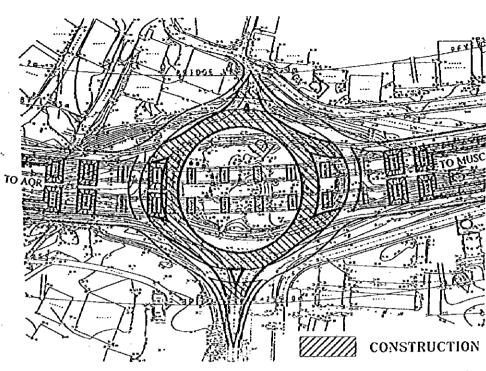

|                |             |                                                  |             |             |                                       |                                                     |

JAPAN INTERNATIONAL COOPERATION AGENCY

(FICA)

PROJECT: MINISTRY OF COMMUNICATIONS, DIRECTORATE GENERAL OF ROADS

PROJECT: D/D ON ROAD DEVELOPMENT PROJECT ON BATINAH HIGHWAY

TITLE: R/A-14, FALAJ AL QABAIL RE-BAR ARRANGEMENT (22)

PACIFIC CONSULTANTS INTERNATIONAL
FUKUYANA CONSULTANTS INTERNATIONAL
DATE

DATE

CLIENT: MINISTRY OF COMMUNICATIONS, DIRECTORATE GENERAL OF ROADS

PROJECT: D/D ON ROAD DEVELOPMENT PROJECT ON BATINAH HIGHWAY

DATE

DATE

DWG NO. W - 43

## TEMPORARY WORKS

## FIRST CONSTRUCTION STAGE

## SECOND CONSTRUCTION STAGE

## THIRD CONSTRUCTION STAGE



















The traffic on the existing highway

Construction of ramp way (For temporary road) Construction of temporary R/A

Construction of substructure (Internal area of existing R/A)

The traffic detour to ramp way and temporary road

Construction of substructure (External area of temporary R/A) Construction of retaining wall Construction for R/A improvement

The traffic detour to improved R/A

Construction of substructure (External area of improved R/A) Embankment for retaining wall section

| LAKONFC1: | DAD OV KOVA P | ETELOT.HENT I  | VO35 | CI ON DAIMAN III |
|-----------|---------------|----------------|------|------------------|
| <br>TITLE | SPOUENCE OF   | FALAJ AL OABIL | F/O  | CONSTRUCTION     |

| 11116 | SUQUENCE | VI. | TACAS AL QUOIS |     | CONSTINO |  |
|-------|-