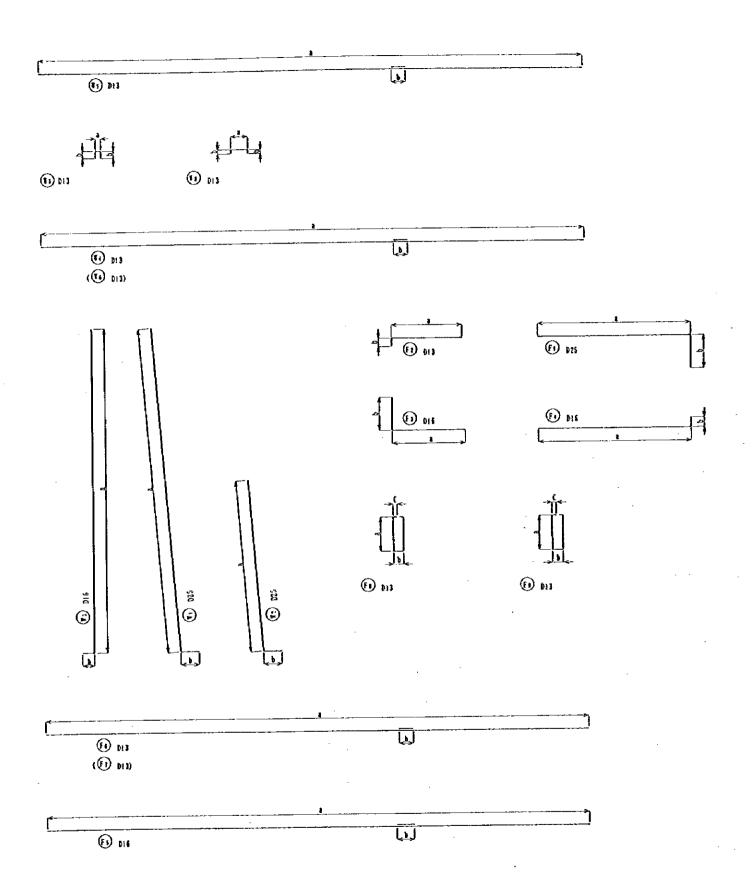

PACIFIC CONSULTANTS INTERNATIONAL DATE

DWG NO.W-2

| JAPAN INTERNATIONAL COOPERATION AGENCY                               | CLIENT :  | MINISTRY OF COMMUNICATIONS, DIRECTORATE GENERAL OF ROADS |
|----------------------------------------------------------------------|-----------|----------------------------------------------------------|
| (JICA)                                                               | PROJECT : | D/D ON ROAD DEVELOPMENT PROJECT ON BATINAH HIGHWAY       |
| JICA STUDY TEAM                                                      | TITLE :   | R/A-14, FALAJ AL QABAIL RE-BAR ARRANGEMENT (1)           |
| PACIFIC CONSULTANTS INTERNATIONAL FURLYAMA CONSULTANTS INTERNATIONAL | DATE      | DEC NO.W-3                                               |