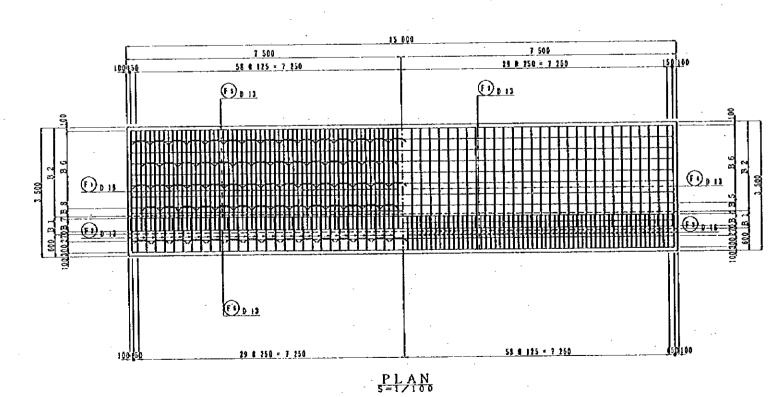

JAPAN INTERNATIONAL COOPERATION AGENCY

(11CA)

PROJECT: MINISTRY OF COMMUNICATIONS, DIRECTORATE GENERAL OF ROADS

PROJECT: D/D ON ROAD DEVELOPMENT PROJECT ON BATINAH HIGHWAY

ITTLE: R/A-14, PALAJ AL QABAIL GENERAL VIEW FOR WALL (1)-2

PACIFIC CONSULTANTS INTERNATIONAL DATE

DWG NO.W-2

| JAPAN INTERNATIONAL COOPERATION AGENCY                               | CLIENT :  | MINISTRY OF COMMUNICATIONS, DIRECTORATE GENERAL OF ROADS |
|----------------------------------------------------------------------|-----------|----------------------------------------------------------|
| (JICA)                                                               | PROJECT : | D/D ON ROAD DEVELOPMENT PROJECT ON BATINAH HIGHWAY       |
| JICA STUDY TEAM                                                      | TITLE :   | R/A-14, FALAJ AL QABAIL RE-BAR ARRANGEMENT (1)           |
| PACIFIC CONSULTANTS INTERNATIONAL FURLYAMA CONSULTANTS INTERNATIONAL | DATE      | DEC NO.W-3                                               |