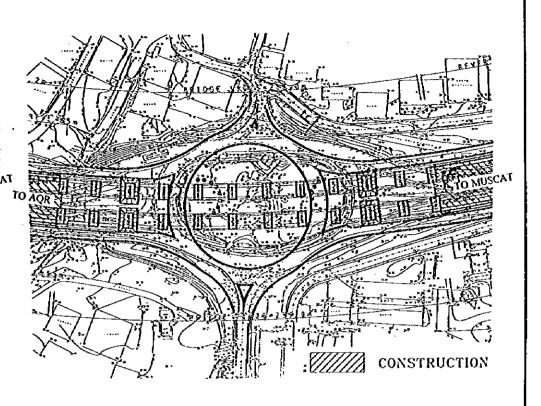

|                |             |                                                  |             |             |                                       |                                                     |

JAPAN INTERNATIONAL COOPERATION AGENCY

(FICA)

PROJECT: MINISTRY OF COMMUNICATIONS, DIRECTORATE GENERAL OF ROADS

PROJECT: D/D ON ROAD DEVELOPMENT PROJECT ON BATINAH HIGHWAY

TITLE: R/A-14, FALAJ AL QABAIL RE-BAR ARRANGEMENT (22)

PACIFIC CONSULTANTS INTERNATIONAL
FUKUYANA CONSULTANTS INTERNATIONAL
DATE

DATE

CLIENT: MINISTRY OF COMMUNICATIONS, DIRECTORATE GENERAL OF ROADS

PROJECT: D/D ON ROAD DEVELOPMENT PROJECT ON BATINAH HIGHWAY

DATE

DATE

DWG NO. W - 43

## TEMPORARY WORKS

## FIRST CONSTRUCTION STAGE

## SECOND CONSTRUCTION STAGE

## THIRD CONSTRUCTION STAGE



















The traffic on the existing highway

Construction of ramp way (For temporary road) Construction of temporary R/A

Construction of substructure (Internal area of existing R/A)

The traffic detour to ramp way and temporary road

Construction of substructure (External area of temporary R/A) Construction of retaining wall Construction for R/A improvement

The traffic detour to improved R/A

Construction of substructure (External area of improved R/A) Embankment for retaining wall section

| LAKONFC1: | DAD OV KOVA P | ETELOT.HENT I  | VO35 | CI ON DAIMAN III |
|-----------|---------------|----------------|------|------------------|
| <br>TITLE | SPOUENCE OF   | FALAJ AL OABIL | F/O  | CONSTRUCTION     |

| 11116 | SUQUENCE | VI. | TACAS AL QUOIS |     | CONSTINO |  |
|-------|---