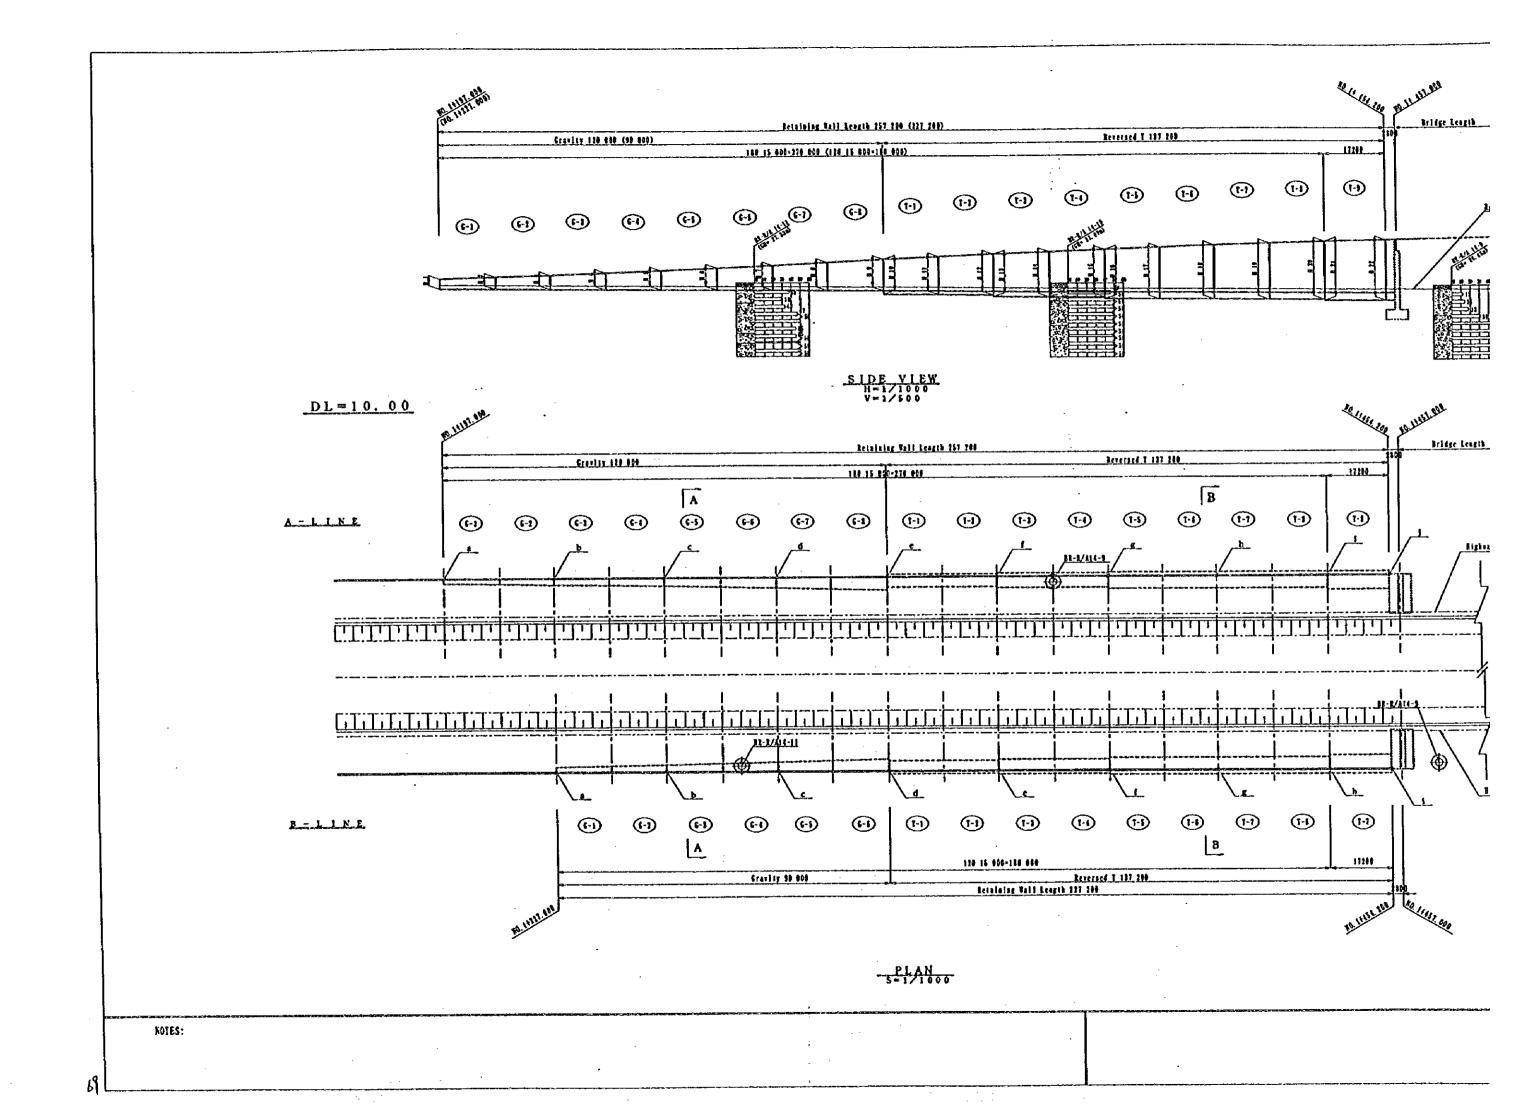

## STRUCTURE -RETAINING WALL

| Rey   | Reversed T                                   |            |            |        |          |     |          |          |     |          |       |               |       |
|-------|----------------------------------------------|------------|------------|--------|----------|-----|----------|----------|-----|----------|-------|---------------|-------|
| TYPE  | ARK                                          | Н          | þ          | 1      | h        | 2   | В        | В        | 1   | В        | 2     | В             | 3     |
|       | 7- 1                                         | E19-4 280  | 3          | 7 8 0  |          | 500 | 3 500    |          | 600 |          | 160   |               | 440   |
| I A l |                                              | 11=4 616   | 4          | 116    | }        | ļ   |          |          | ,   |          | 507   |               | 303   |
| 1     | T- 1                                         | 11-4 961   |            | 4 5 1  | Ĺ        |     |          |          |     |          | 5 2 5 |               | 375   |
| 111   | 3- 3                                         | 13-5 1 5 1 |            |        |          | 700 | 4 0 0 0  |          | 800 |          | 544   |               | 656   |
| 1 }   |                                              | 14-5 445   | . 4.       | 745    |          |     |          |          |     |          | 563   |               | 637   |
| L     | 1- 1                                         | 15-5 738   | Б          | 038    | <u> </u> |     |          |          |     |          | 5 8 3 |               | 617   |
| 1 1   | 1- 5                                         | 11-5 936   |            |        |          | 800 | 4 500    | 1        | 000 |          | 622   |               | 878   |
| 111   |                                              | 17=6 190   | 5          | 5 9 0  | }        |     |          |          |     |          | 640   |               | 860   |
|       | 1 1                                          | 11.6 441   | 5          | 541    | ]        |     |          |          |     |          | 6 5 9 | حتميا         | 841   |
| N     | 1. (                                         | 19-6 551   | - 5        | 751    | ]        |     |          | l        |     | <b>}</b> | 674   |               | 826   |
|       | 1- B                                         | 10-6 8 6 1 | 8          | 961    |          |     |          | <u> </u> | -   |          | 690   |               | 810   |
| E     |                                              | 11-7 184   | 6          | 184    | 1        | 000 | 5 0 4 0  | 1        | 000 |          | 736   |               | 264   |
| 1     | 1- 9                                         | 12-7 384   | 6          | 384    | L        |     |          | L        |     |          | 752   |               | 248   |
|       |                                              | E14-4 088  |            |        |          | 500 | 3 500    | İ        | 600 | <u> </u> | 448   | 2             | 451   |
| 1     | T- 1                                         | 814-8 000  | 1 3        | 5 5 8  | 1        |     | -        |          |     | <u> </u> | 469   | <del></del> - | 432   |
| В     |                                              | 11:4 416   | <u> </u>   |        | 1        |     |          | 1        |     |          | 485   |               | 416   |
|       | 1- 1                                         | }          |            | \$ 1 5 | ]        |     | -        |          |     | <u>L</u> | 549   | 2             | 6 5 1 |
| 11    |                                              | 1 11-4 741 |            | 241    | 1        |     |          |          |     |          | 4 8 5 | 2             | 415   |
| 1 '   | 1- 1                                         | 11-5 02 B  | ۱Ľ         |        | 4        |     | l        | <u> </u> |     |          | 502   | 2             | 398   |
| L     | 1. (                                         | 21-6 228   | 1 4        | 5 2 8  |          | 700 | 4 0 0 0  | Ī        | 800 | L        | 549   | 2             | 6 6 1 |
| ~     | <u>                                     </u> | 15-5 514   | 1          | 814    | 1 .      |     | <u> </u> |          |     |          | 566   | 2             | 632   |
| 11    | 1- 5                                         | 15-5 760   | <b> </b> - |        | 4        |     |          | <u></u>  |     |          | 584   | 2             | 616   |
| 1:    | 1-6                                          | 17=5 9 6 0 | 5          | 0 6 0  |          | 900 | 4 500    | Ti       | 000 | T        | 623   | 2             | 877   |
| N     |                                              | 11-6 205   | 5          | 305    | 1        | •   | 1        | 1        |     |          | 642   | 2             | 8 5 8 |
| 1 "   | 1- 7                                         | 13:6 410   | 5          | 510    | 1        |     |          |          |     |          | 657   | 2             | 843   |
| E     | 7- 8                                         |            | 5          | 715    | 1        |     | <b>!</b> |          |     |          | 672   | 2             | 828   |
| 1 "   | -                                            | 21:7 115   |            | 115    |          | 600 | 5 0 0 0  | 1        | 000 | Ī.       | 731   | 3             | 269   |
| 1     | 1- 1                                         |            | 6          | 315    | 1        |     | 1        |          |     |          | 746   | 3             | 254   |

DETAIL a

| JAPAN INTERNATIONAL COOPERATION AGENCY | CLIENT: WINISTRY OF CONNU  | INICATIONS, DIRECTORATE GENERAL OF ROADS |
|----------------------------------------|----------------------------|------------------------------------------|
| (JICA)                                 | PROJECT: D/O ON ROAD DEVEL | OPMENT PROJECT ON BATINAH HIGHTAY        |
| JICA STUDI TEAN                        |                            | QABAIL GENERAL VIEW FOR WALL (1)-1       |
| PACIFIC CONSULTANTS INTERNATIONAL      | DATE                       | DYG NO. W-1                              |