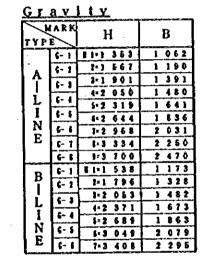

## STRUCTURE -RETAINING WALL

| Rey   | Reversed T                                   |            |            |        |          |     |          |          |     |          |       |               |       |
|-------|----------------------------------------------|------------|------------|--------|----------|-----|----------|----------|-----|----------|-------|---------------|-------|
| TYPE  | ARK                                          | Н          | þ          | 1      | h        | 2   | В        | В        | 1   | В        | 2     | В             | 3     |
|       | 7- 1                                         | E19-4 280  | 3          | 7 8 0  |          | 500 | 3 500    |          | 600 |          | 160   |               | 440   |
| I A l |                                              | 11=4 616   | 4          | 116    | }        | ļ   |          |          | ,   |          | 507   |               | 303   |
| 1     | T- 1                                         | 11-4 961   |            | 4 5 1  | Ĺ        |     |          |          |     |          | 5 2 5 |               | 375   |
| 111   | 3- 3                                         | 13-5 1 5 1 |            |        |          | 700 | 4 0 0 0  |          | 800 |          | 544   |               | 656   |
| 1 }   |                                              | 14-5 445   | . 4.       | 745    |          |     |          |          |     |          | 563   |               | 637   |
| L     | 1- 1                                         | 15-5 738   | Б          | 038    | <u> </u> |     |          |          |     |          | 5 8 3 |               | 617   |
| 1 1   | 1- 5                                         | 11-5 936   |            |        |          | 800 | 4 500    | 1        | 000 |          | 622   |               | 878   |
| 111   |                                              | 17=6 190   | 5          | 5 9 0  | }        |     |          |          |     |          | 640   |               | 860   |
|       | 1 1                                          | 11.6 441   | 5          | 541    | ]        |     |          |          |     |          | 6 5 9 | حتميا         | 841   |
| N     | 1. (                                         | 19-6 551   | - 5        | 751    | ]        |     |          | l        |     | <b>}</b> | 674   |               | 826   |
|       | 1- B                                         | 10-6 8 6 1 | 8          | 961    |          |     |          | <u> </u> | -   |          | 690   |               | 810   |
| E     |                                              | 11-7 184   | 6          | 184    | 1        | 000 | 5 0 4 0  | 1        | 000 |          | 736   |               | 264   |
| 1     | 1- 9                                         | 12-7 384   | 6          | 384    | L        |     |          | L        |     |          | 752   |               | 248   |
|       |                                              | E14-4 088  |            |        |          | 500 | 3 500    | İ        | 600 | <u> </u> | 448   | 2             | 451   |
| 1     | T- 1                                         | 814-8 000  | 1 3        | 5 5 8  | 1        |     | -        |          |     | <u> </u> | 469   | <del></del> - | 432   |
| В     |                                              | 11:4 416   | <u> </u>   |        | 1        |     |          | 1        |     |          | 485   |               | 416   |
|       | 1- 1                                         | }          |            | \$ 1 5 | ]        |     | -        |          |     | <u>L</u> | 549   | 2             | 6 5 1 |
| 11    |                                              | 1 11-4 741 |            | 241    | 1        |     |          |          |     |          | 4 8 5 | 2             | 415   |
| 1 '   | 1- 1                                         | 11-5 02 B  | ۱Ľ         |        | 4        |     | l        | <u> </u> |     |          | 502   | 2             | 398   |
| L     | 1. (                                         | 21-6 228   | 1 4        | 5 2 8  |          | 700 | 4 0 0 0  | Ī        | 800 | L        | 549   | 2             | 6 6 1 |
| ~     | <u>                                     </u> | 15-5 514   | 1          | 814    | 1 .      |     | <u> </u> |          |     |          | 566   | 2             | 632   |
| 11    | 1- 5                                         | 15-5 760   | <b> </b> - |        | 4        |     |          | <u></u>  |     |          | 584   | 2             | 616   |
| 1:    | 1-6                                          | 17=5 9 6 0 | 5          | 0 6 0  |          | 900 | 4 500    | Ti       | 000 | T        | 623   | 2             | 877   |
| N     |                                              | 11-6 205   | 5          | 305    | 1        | •   | 1        | 1        |     |          | 642   | 2             | 8 5 8 |
| 1 "   | 1- 7                                         | 13:6 410   | 5          | 510    | 1        |     |          |          |     |          | 657   | 2             | 843   |
| E     | 7- 8                                         |            | 5          | 715    | 1        |     | <b>!</b> |          |     |          | 672   | 2             | 828   |
| 1 "   | -                                            | 21:7 115   |            | 115    |          | 600 | 5 0 0 0  | 1        | 000 | Ī.       | 731   | 3             | 269   |
| 1     | 1- 1                                         |            | 6          | 315    | 1        |     | 1        |          |     |          | 746   | 3             | 254   |