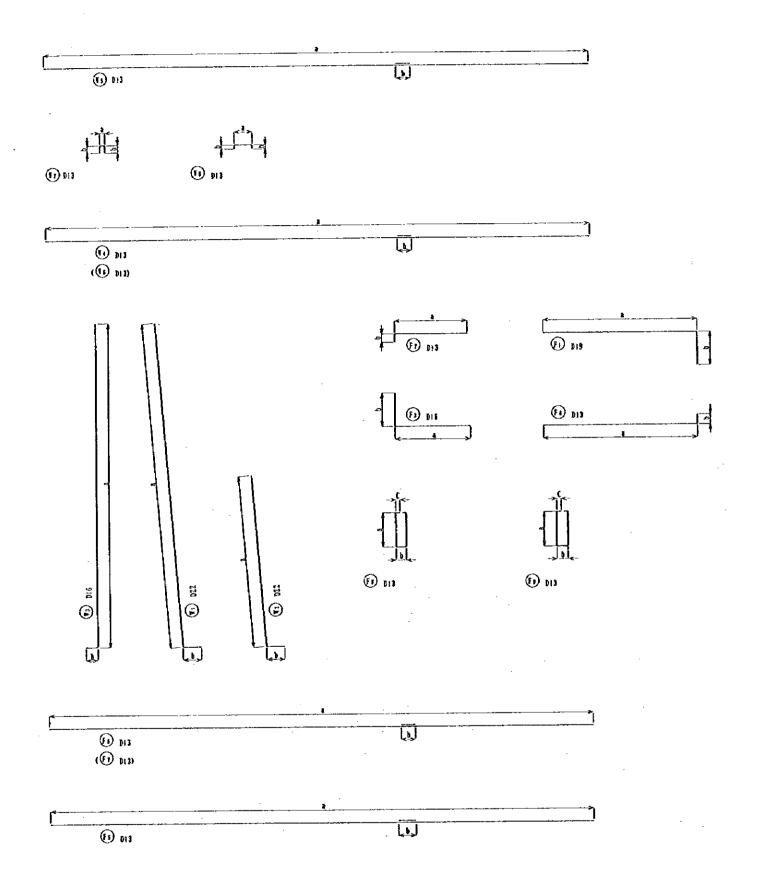

PACIFIC CONSULTANTS INTERNATIONAL DATE

DWG NO.W-2

| JAPAN INTERNATIONAL COOPERATION AGENCY                               | CLIENT :  | MINISTRY OF COMMUNICATIONS, DIRECTORATE GENERAL OF ROADS |
|----------------------------------------------------------------------|-----------|----------------------------------------------------------|
| (JICA)                                                               | PROJECT : | D/D ON ROAD DEVELOPMENT PROJECT ON BATINAH HIGHWAY       |
| JICA STUDY TEAM                                                      | TITLE :   | R/A-14, FALAJ AL QABAIL RE-BAR ARRANGEMENT (1)           |
| PACIFIC CONSULTANTS INTERNATIONAL FURLYAMA CONSULTANTS INTERNATIONAL | DATE      | DEC NO.W-3                                               |