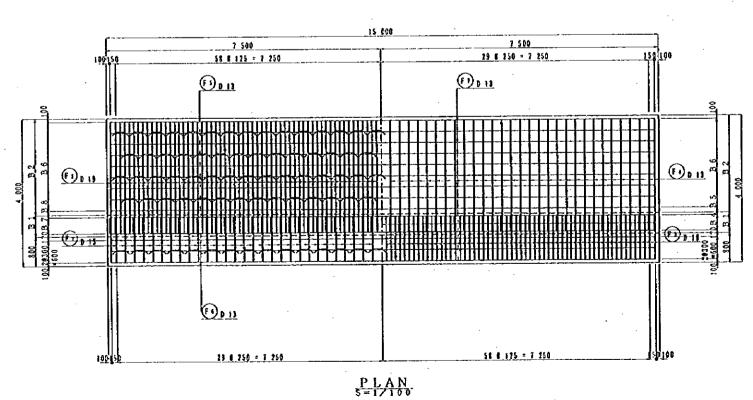

PACIFIC CONSULTANTS INTERNATIONAL DATE

DWG NO.W-2

| JAPAN INTERNATIONAL COOPERATION AGENCY                               | CLIENT :  | MINISTRY OF COMMUNICATIONS, DIRECTORATE GENERAL OF ROADS |
|----------------------------------------------------------------------|-----------|----------------------------------------------------------|
| (JICA)                                                               | PROJECT : | D/D ON ROAD DEVELOPMENT PROJECT ON BATINAH HIGHWAY       |
| JICA STUDY TEAM                                                      | TITLE :   | R/A-14, FALAJ AL QABAIL RE-BAR ARRANGEMENT (1)           |
| PACIFIC CONSULTANTS INTERNATIONAL FURLYAMA CONSULTANTS INTERNATIONAL | DATE      | DEC NO.W-3                                               |