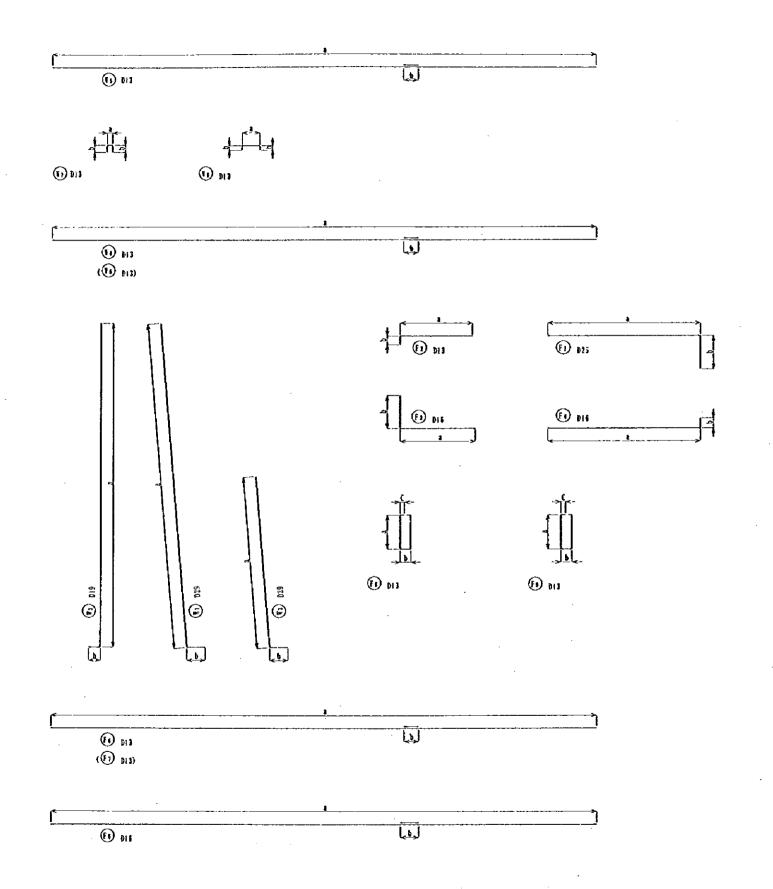

PACIFIC CONSULTANTS INTERNATIONAL DATE

DWG NO.W-2

| JAPAN INTERNATIONAL COOPERATION AGENCY                               | CLIENT :  | MINISTRY OF COMMUNICATIONS, DIRECTORATE GENERAL OF ROADS |
|----------------------------------------------------------------------|-----------|----------------------------------------------------------|
| (JICA)                                                               | PROJECT : | D/D ON ROAD DEVELOPMENT PROJECT ON BATINAH HIGHWAY       |
| JICA STUDY TEAM                                                      | TITLE :   | R/A-14, FALAJ AL QABAIL RE-BAR ARRANGEMENT (1)           |
| PACIFIC CONSULTANTS INTERNATIONAL FURLYAMA CONSULTANTS INTERNATIONAL | DATE      | DEC NO.W-3                                               |