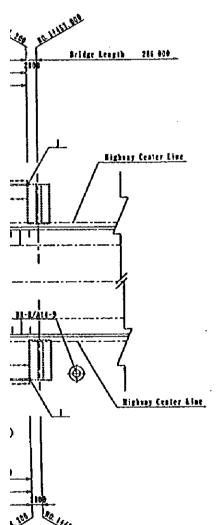

## STRUCTURE -RETAINING WALL









| Rey   | Reversed T                                   |            |            |        |          |     |          |          |     |          |       |               |       |
|-------|----------------------------------------------|------------|------------|--------|----------|-----|----------|----------|-----|----------|-------|---------------|-------|
| TYPE  | ARK                                          | Н          | þ          | 1      | h        | 2   | В        | В        | 1   | В        | 2     | В             | 3     |
|       | 7- 1                                         | E19-4 280  | 3          | 7 8 0  |          | 500 | 3 500    |          | 600 |          | 160   |               | 440   |
| I A l |                                              | 11=4 616   | 4