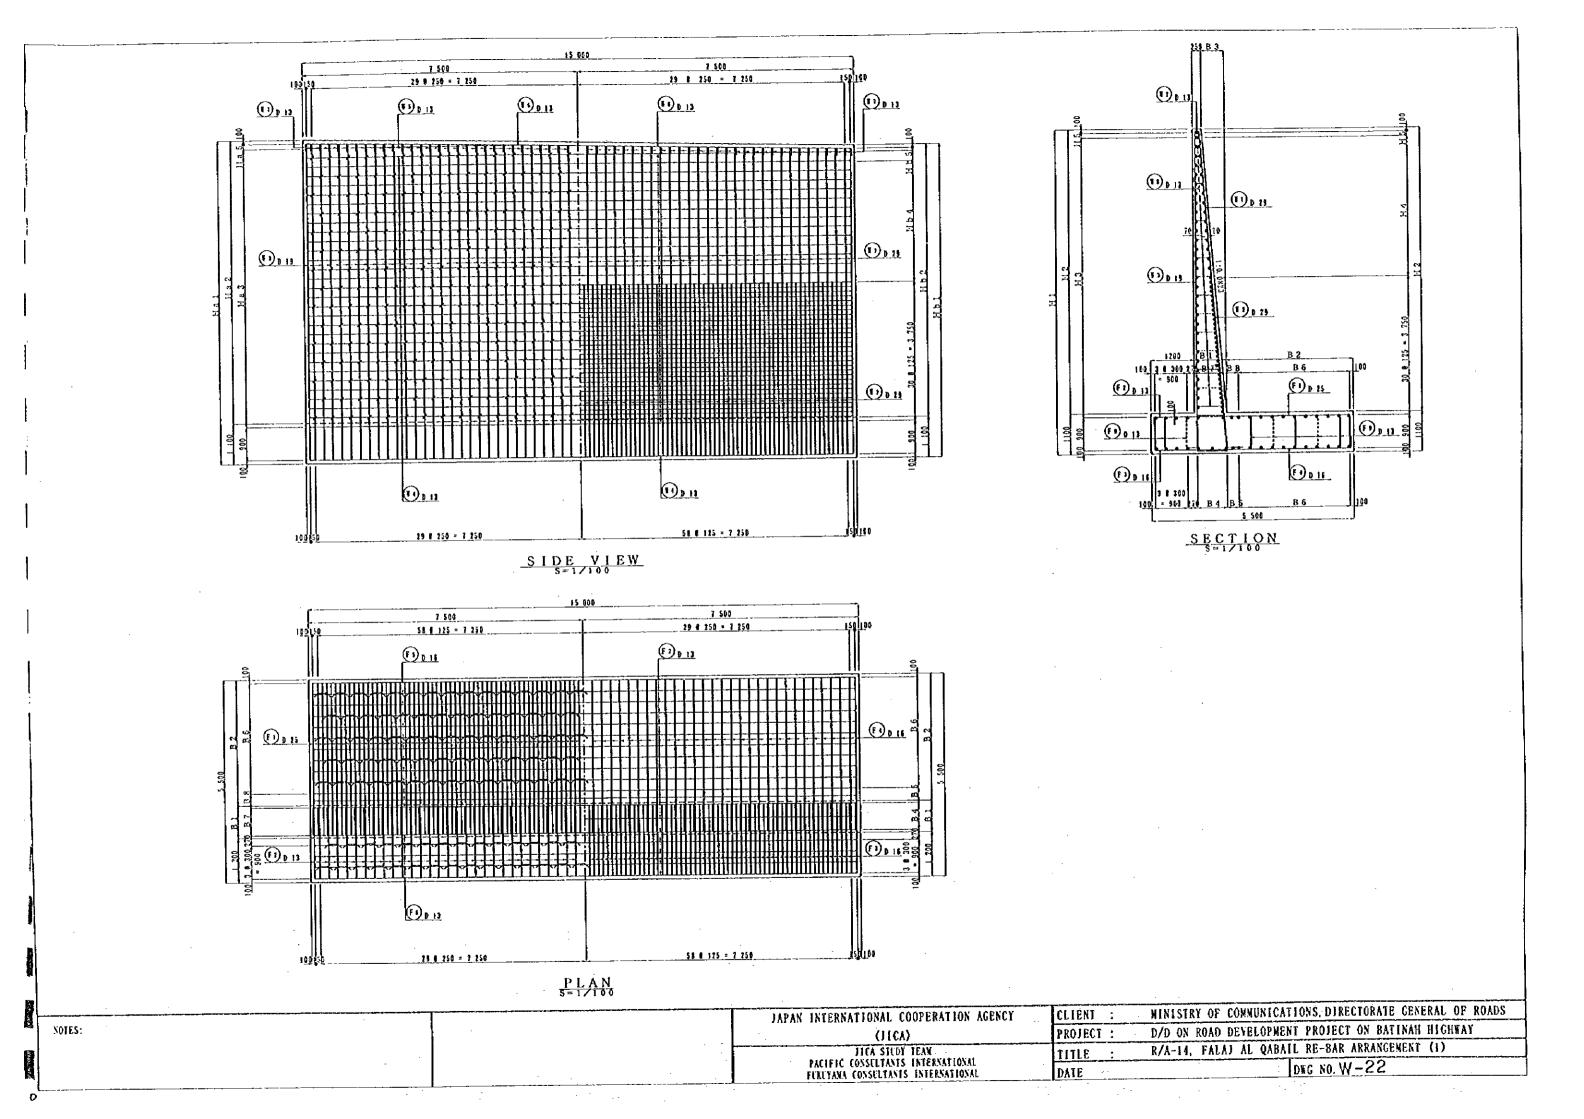

PACIFIC CONSULTANTS INTERNATIONAL DATE

DWG NO.W-2

| JAPAN INTERNATIONAL COOPERATION AGENCY                               | CLIENT :  | MINISTRY OF COMMUNICATIONS, DIRECTORATE GENERAL OF ROADS |
|----------------------------------------------------------------------|-----------|----------------------------------------------------------|
| (JICA)                                                               | PROJECT : | D/D ON ROAD DEVELOPMENT PROJECT ON BATINAH HIGHWAY       |
| JICA STUDY TEAM                                                      | TITLE :   | R/A-14, FALAJ AL QABAIL RE-BAR ARRANGEMENT (1)           |
| PACIFIC CONSULTANTS INTERNATIONAL FURLYAMA CONSULTANTS INTERNATIONAL | DATE      | DEC NO.W-3                                               |

| Γ | -  |        | (T-                    | 10           |                                                              | (1-11)   |                          |        |                  |  |
|---|----|--------|------------------------|--------------|--------------------------------------------------------------|----------|--------------------------|--------|------------------|--|
| l |    |        | a - a                  | - T          | b - b                                                        |          | a – a                    |        | b - b            |  |
| ١ |    | Hai    | 4 6 1 4                | ньі          | 4 2 5 9                                                      | iial     | 4 2 5 9                  | II b 1 | 3 8 9 4          |  |
| ١ |    | 11 c 2 | 4 1 1 4                | 11 Б 2       | 3 7 5 9                                                      | Ha2      | 3 7 5 9                  | H b 2  | 3 3 9 4          |  |
|   | Α  | Ha3    | 168250                 | Н Ь З        | 158250                                                       | НаЗ      | 140250                   | H b 3  | 130250           |  |
| ١ | 1  | Ha4    | 8 0 2 5 0<br>= 2 0 0 0 | НЪ4          | 78250<br>= 1750                                              | Ha4      | 60250<br>= 1500          | Н Ъ 4  | 5@250<br>= 1 250 |  |
| - | Ì  | Ha5    | 114                    | Н ъ 5        | 9                                                            | На5      | 20129. 5<br>= 259        | нь 5   | 144              |  |
| ١ | L  | Ba1    | 5 3 9                  | B b 1        | 4 5 9                                                        | Bal      | 459                      | 8 b 1  | 4 3 9            |  |
| ١ | I  | Ba2    | 2 361                  | В в 2        | 2 4 4 1                                                      | B a 2    | 2 4 4 1                  | 8 b 2  | 2 4 5 1          |  |
| ١ | N  | Ва 3   | 289                    | въз          | 209                                                          | Ba3      | 209                      | B b 3  | 189              |  |
| ١ | Е  | Ba4    | 20210.5                | B b 4        | 20170.5 = 341                                                | 8 a 4    | 20170.5<br>= 341         | B b 4  | 20160.5<br>= 321 |  |
| ١ |    | Ba5    | 20104.5<br>= 209       | B b 5        | 20144.5<br>= 289                                             | B a 5    | 2 0 1 4 4 . 5<br>= 2 8 9 | B 6 5  | 20154.5          |  |
| ١ |    | B a 6  | 7 G 3 O O<br>= 2 1 O O | В Б 6        | 7 @ 3 0 0<br>= 2 1 0 0                                       | Ваб      | 79300<br>= 2100          | вь 6   | 70300<br>= 2100  |  |
| - |    | B a 7  | 404                    | 8 b 7        | 3 2 4                                                        | B a 7    | 3 2 4                    | Вь7    | 3 0 4            |  |
| İ |    | Ва8    | 20113<br>= 226         | в <b>ь</b> 8 | 20153<br>= 306                                               | Ва8      | 20153                    | Вь8    | 20163<br>= 326   |  |
| Ì |    |        | (T-                    | 1))          |                                                              | <u> </u> | €-                       | 12)    | ,                |  |
|   |    |        | a - a                  |              | b - b                                                        | <b> </b> | a -, a                   |        | <u></u> b - b    |  |
|   |    | il a 1 | 4 5 1 7                | H b 1        | 4 4 0 9                                                      | Ha 1     | 4 4 0 9                  | Hbl    | 4 0 8 7          |  |
|   |    | H a 2  | 4 0 1 7                | нь 2         | 3 9 0 9                                                      | il a 2   | 3 9 0 9                  | Hb2    | 3 5 8 7          |  |
|   | В  | Ha3    | 15@250 = 3.750         | нь 3         | 150250                                                       | Ha3      | = 3 750                  | Hb3    | = 3 500<br>60250 |  |
|   | ١  | 11 a 4 | 70250                  | H b 4        | $   \begin{array}{r}     16250 \\     = 1750   \end{array} $ | Ha4      | 7 @ 2 \$ 0               | НЬ4    | = 1 500          |  |
| 1 | l. | Наэ́   | 20133.5<br>= 257       | H b 5        | 1 5 9                                                        | 11 a 5   | 159                      | Hb5    |                  |  |
|   |    | 8 a 1  | 473                    | 8 b 1        | 467                                                          | Bai      | 467                      | B b 1  | 449              |  |
| į | 1  | B a 2  | 2 4 2 7                | B b 2        | 2 4 3 3                                                      | Ba2      | 2 4 3 3                  | В 6 2  | {                |  |
|   | N  | ВаЗ    | 1                      | Вьз          | 217                                                          | ВаЗ      | 217                      | Вьз    | 199              |  |
|   | Ε  | Ba4    | = 355                  | 004          | = 343                                                        | Ва4      | = 349<br>26140.5         | 504    | = 334            |  |
|   |    | Ba5    | 20137.5                | B b 5        | = 201                                                        | Ba 5     | = 281<br>79300           | B 0 3  | = 296<br>20300   |  |
|   |    | B a 6  | 7 @ 3 0 0<br>= 2 1 0 0 | 856          | 7 2 3 0 0 = 2 1 0 0                                          | Ваб      | = 2 100                  | В ъ 6  | = 2 100          |  |
|   |    | Ba7    | 1                      | В ъ 7        |                                                              | Ba?      | 20149 0                  | Bb7    | 20156 5          |  |
|   | L  | Ba8    | 20146.0<br>= 292       | B b 8        | 20149.0                                                      | Вав      | = 298                    | ВЪВ    | = 313            |  |

Slid Shape in Front of Wall (Thickness 1=30 mm)

| JAPAN INTERNATIONAL COOPERATION AGENCY                                  | CLIENT : | MINISTRY OF COMMUNICATIONS, DIRECTORATE GENERAL OF ROADS |
|-------------------------------------------------------------------------|----------|----------------------------------------------------------|
| (IICA)                                                                  |          | D/D ON ROAD DEVELOPMENT PROJECT ON BATINAH HIGHWAY       |
| JICA ŠTEDY TEAN                                                         |          | R/A-14, FALAJ AL QABAIL RE-BAR ARRANGEMENT (2)           |
| PACIFIC CONSULTANTS INTERNATIONAL<br>FLAUYANA CONSULTANTS INTERNATIONAL | DATE     | DVG NO. W-4                                              |