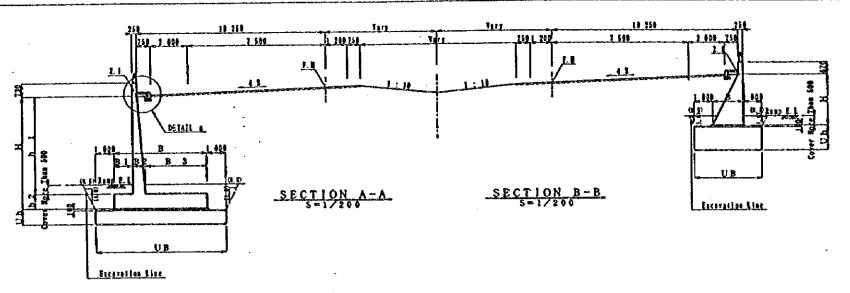

## STRUCTURE -RETAINING WALL

| Rey   | Reversed T                                   |            |            |        |          |     |          |          |     |          |       |               |       |
|-------|----------------------------------------------|------------|------------|--------|----------|-----|----------|----------|-----|----------|-------|---------------|-------|
| TYPE  | ARK                                          | Н          | þ          | 1      | h        | 2   | В        | В        | 1   | В        | 2     | В             | 3     |
|       | 7- 1                                         | E19-4 280  | 3          | 7 8 0  |          | 500 | 3 500    |          | 600 |          | 160   |               | 440   |
| I A l |                                              | 11=4 616   | 4          | 116    | }        | ļ   |          |          | ,   |          | 507   |               | 303   |
| 1     | T- 1                                         | 11-4 961   |            | 4 5 1  | Ĺ        |     |          |          |     |          | 5 2 5 |               | 375   |
| 111   | 3- 3                                         | 13-5 1 5 1 |            |        |          | 700 | 4 0 0 0  |          | 800 |          | 544   |               | 656   |
| 1 }   |                                              | 14-5 445   | . 4.       | 745    |          |     |          |          |     |          | 563   |               | 637   |
| L     | 1- 1                                         | 15-5 738   | Б          | 038    | <u> </u> |     |          |          |     |          | 5 8 3 |               | 617   |
| 1 1   | 1- 5                                         | 11-5 936   |            |        |          | 800 | 4 500    | 1        | 000 |          | 622   |               | 878   |
| 111   |                                              | 17=6 190   | 5          | 5 9 0  | }        |     |          |          |     |          | 640   |               | 860   |
|       | 1 1                                          | 11.6 441   | 5          | 541    | ]        |     |          |          |     |          | 6 5 9 | حتميا         | 841   |
| N     | 1. (                                         | 19-6 551   | - 5        | 751    | ]        |     |          | l        |     | <b>}</b> | 674   |               | 826   |
|       | 1- B                                         | 10-6 8 6 1 | 8          | 961    |          |     |          | <u> </u> | -   |          | 690   |               | 810   |
| E     |                                              | 11-7 184   | 6          | 184    | 1        | 000 | 5 0 4 0  | 1        | 000 |          | 736   |               | 264   |
| 1     | 1- 9                                         | 12-7 384   | 6          | 384    | L        |     |          | L        |     |          | 752   |               | 248   |
|       |                                              | E14-4 088  |            |        |          | 500 | 3 500    | İ        | 600 | <u> </u> | 448   | 2             | 451   |
| 1     | T- 1                                         | 814-8 000  | 1 3        | 5 5 8  | 1        |     | -        |          |     | <u> </u> | 469   | <del></del> - | 432   |
| В     |                                              | 11:4 416   | <u> </u>   |        | 1        |     |          | 1        |     |          | 485   |               | 416   |
|       | 1- 1                                         | }          |            | \$ 1 5 | ]        |     | -        |          |     | <u>L</u> | 549   | 2             | 6 5 1 |
| 11    |                                              | 1 11-4 741 |            | 241    | 1        |     |          |          |     |          | 4 8 5 | 2             | 415   |
| 1 '   | 1- 1                                         | 11-5 02 B  | ۱Ľ         |        | 4        |     | l        | <u> </u> |     |          | 502   | 2             | 398   |
| L     | 1. (                                         | 21-6 228   | 1 4        | 5 2 8  |          | 700 | 4 0 0 0  | Ī        | 800 | L        | 549   | 2             | 6 6 1 |
| ~     | <u>                                     </u> | 15-5 514   | 1          | 814    | 1 .      |     | <u> </u> |          |     |          | 566   | 2             | 632   |
| 11    | 1- 5                                         | 15-5 760   | <b> </b> - |        | 4        |     |          | <u></u>  |     |          | 584   | 2             | 616   |
| 1:    | 1-6                                          | 17=5 9 6 0 | 5          | 0 6 0  |          | 900 | 4 500    | Ti       | 000 | T        | 623   | 2             | 877   |
| N     |                                              | 11-6 205   | 5          | 305    | 1        | •   | 1        | 1        |     |          | 642   | 2             | 8 5 8 |
| 1 "   | 1- 7                                         | 13:6 410   | 5          | 510    | 1        |     |          |          |     |          | 657   | 2             | 843   |
| E     | 7- 8                                         |            | 5          | 715    | 1        |     | <b>!</b> |          |     |          | 672   | 2             | 828   |
| 1 "   | -                                            | 21:7 115   |            | 115    |          | 600 | 5 0 0 0  | 1        | 000 | Ī.       | 731   | 3             | 269   |
| 1     | 1- 1                                         |            | 6          | 315    | 1        |     | 1        |          |     |          | 746   | 3             | 254   |

DETAIL a

| JAPAN INTERNATIONAL COOPERATION AGENCY | CLIENT: WINISTRY OF CONNU  | INICATIONS, DIRECTORATE GENERAL OF ROADS |
|----------------------------------------|----------------------------|------------------------------------------|
| (JICA)                                 | PROJECT: D/O ON ROAD DEVEL | OPMENT PROJECT ON BATINAH HIGHTAY        |
| JICA STUDI TEAN                        |                            | QABAIL GENERAL VIEW FOR WALL (1)-1       |
| PACIFIC CONSULTANTS INTERNATIONAL      | DATE                       | DYG NO. W-1                              |