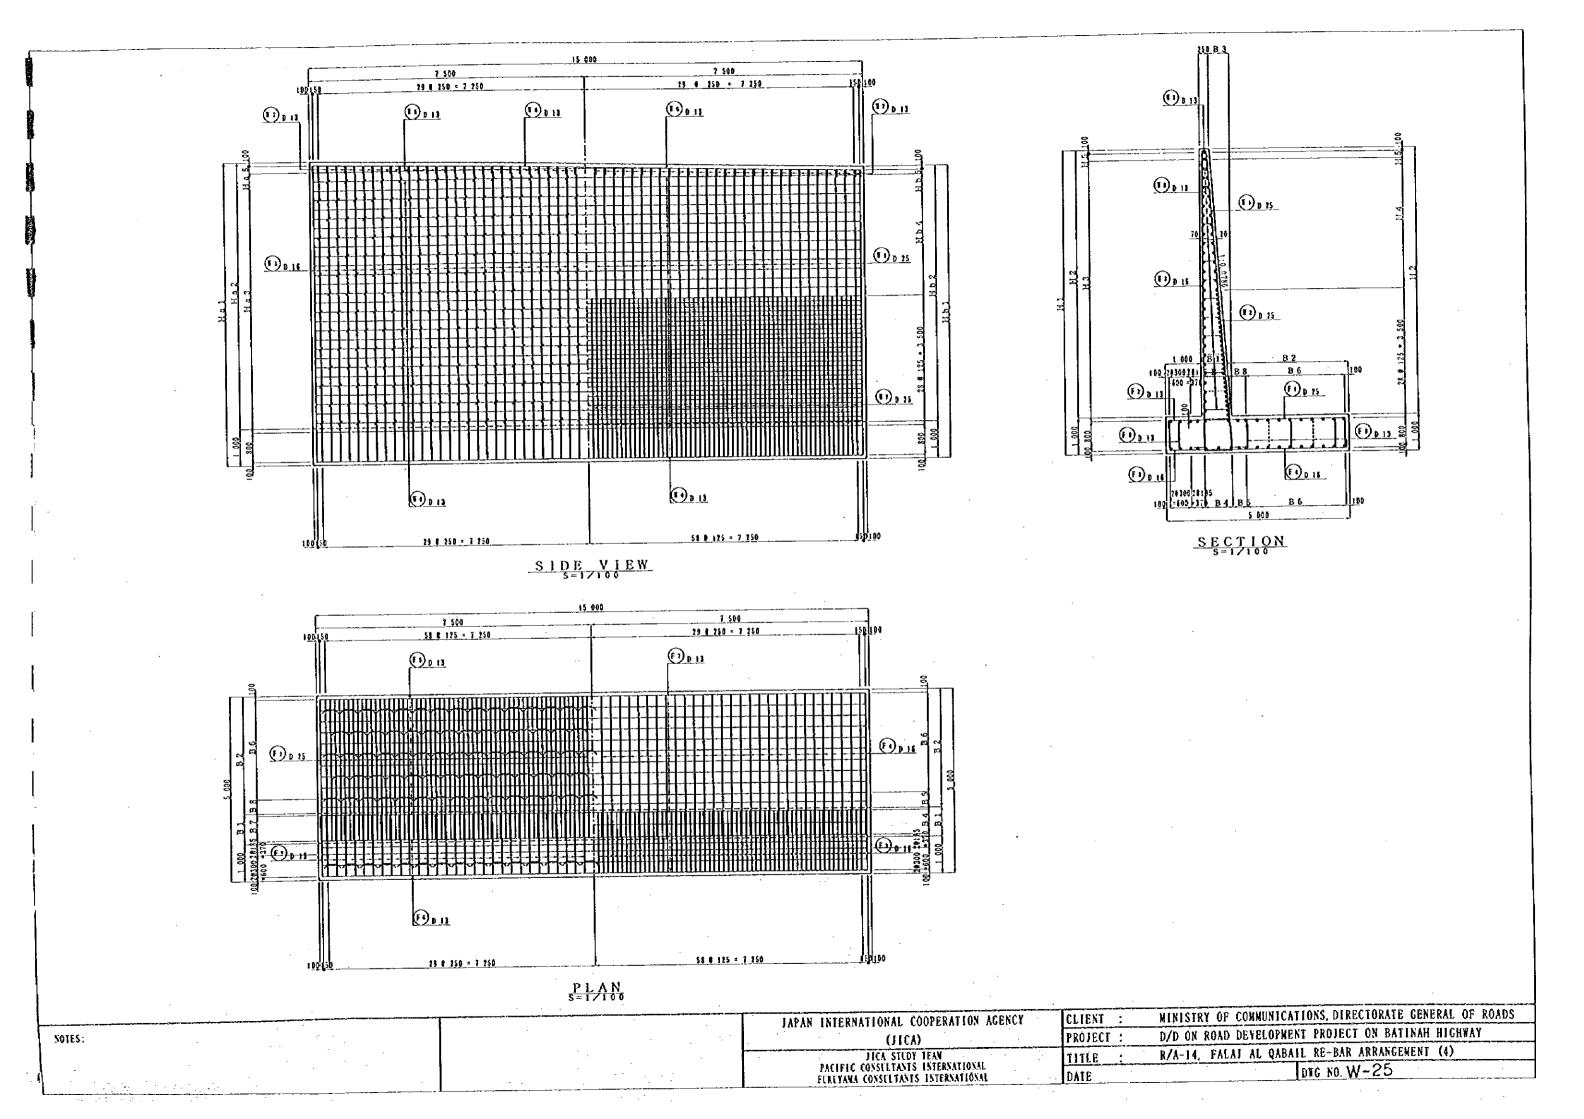

## STRUCTURE -RETAINING WALL

| Rey   | Reversed T                                   |            |            |        |          |     |          |          |     |          |       |               |       |
|-------|----------------------------------------------|------------|------------|--------|----------|-----|----------|----------|-----|----------|-------|---------------|-------|
| TYPE  | ARK                                          | Н          | þ          | 1      | h        | 2   | В        | В        | 1   | В        | 2     | В             | 3     |
|       | 7- 1                                         | E19-4 280  | 3          | 7 8 0  |          | 500 | 3 500    |          | 600 |          | 160   |               | 440   |
| I A l |                                              | 11=4 616   | 4          | 116    | }        | ļ   |          |          | ,   |          | 507   |               | 303   |
| 1     | T- 1                                         | 11-4 961   |            | 4 5 1  | Ĺ        |     |          |          |     |          | 5 2 5 |               | 375   |
| 111   | 3- 3                                         | 13-5 1 5 1 |            |        |          | 700 | 4 0 0 0  |          | 800 |          | 544   |               | 656   |
| 1 }   |                                              | 14-5 445   | . 4.       | 745    |          |     |          |          |     |          | 563   |               | 637   |
| L     | 1- 1                                         | 15-5 738   | Б          | 038    | <u> </u> |     |          |          |     |          | 5 8 3 |               | 617   |
| 1 1   | 1- 5                                         | 11-5 936   |            |        |          | 800 | 4 500    | 1        | 000 |          | 622   |               | 878   |
| 111   |                                              | 17=6 190   | 5          | 5 9 0  | }        |     |          |          |     |          | 640   |               | 860   |
|       | 1 1                                          | 11.6 441   | 5          | 541    | ]        |     |          |          |     |          | 6 5 9 | حتميا         | 841   |
| N     | 1. (                                         | 19-6 551   | - 5        | 751    | ]        |     |          | l        |     | <b>}</b> | 674   |               | 826   |
|       | 1- B                                         | 10-6 8 6 1 | 8          | 961    |          |     |          | <u> </u> | -   |          | 690   |               | 810   |
| E     |                                              | 11-7 184   | 6          | 184    | 1        | 000 | 5 0 4 0  | 1        | 000 |          | 736   |               | 264   |
| 1     | 1- 9                                         | 12-7 384   | 6          | 384    | L        |     |          | L        |     |          | 752   |               | 248   |
|       |                                              | E14-4 088  |            |        |          | 500 | 3 500    | İ        | 600 | <u> </u> | 448   | 2             | 451   |
| 1     | T- 1                                         | 814-8 000  | 1 3        | 5 5 8  | 1        |     | -        |          |     | <u> </u> | 469   | <del></del> - | 432   |
| В     |                                              | 11:4 416   | <u> </u>   |        | 1        |     |          | 1        |     |          | 485   |               | 416   |
|       | 1- 1                                         | }          |            | \$ 1 5 | ]        |     | -        |          |     | <u>L</u> | 549   | 2             | 6 5 1 |
| 11    |                                              | 1 11-4 741 |            | 241    | 1        |     |          |          |     |          | 4 8 5 | 2             | 415   |
| 1 '   | 1- 1                                         | 11-5 02 B  | ۱Ľ         |        | 4        |     | l        | <u> </u> |     |          | 502   | 2             | 398   |
| L     | 1. (                                         | 21-6 228   | 1 4        | 5 2 8  |          | 700 | 4 0 0 0  | Ī        | 800 | L        | 549   | 2             | 6 6 1 |
| ~     | <u>                                     </u> | 15-5 514   | 1          | 814    | 1 .      |     | <u> </u> |          |     |          | 566   | 2             | 632   |
| 11    | 1- 5                                         | 15-5 760   | <b> </b> - |        | 4        |     |          | <u></u>  |     |          | 584   | 2             | 616   |
| 1:    | 1-6                                          | 17=5 9 6 0 | 5          | 0 6 0  |          | 900 | 4 500    | Ti       | 000 | T        | 623   | 2             | 877   |
| N     |                                              | 11-6 205   | 5          | 305    | 1        | •   | 1        | 1        |     |          | 642   | 2             | 8 5 8 |
| 1 "   | 1- 7                                         | 13:6 410   | 5          | 510    | 1        |     |          |          |     |          | 657   | 2             | 843   |
| E     | 7- 8                                         |            | 5          | 715    | 1        |     | <b>!</b> |          |     |          | 672   | 2             | 828   |
| 1 "   | -                                            | 21:7 115   |            | 115    |          | 600 | 5 0 0 0  | 1        | 000 | Ī.       | 731   | 3             | 269   |
| 1     | 1- 1                                         |            | 6          | 315    | 1        |     | 1        |          |     |          | 746   | 3             | 254   |