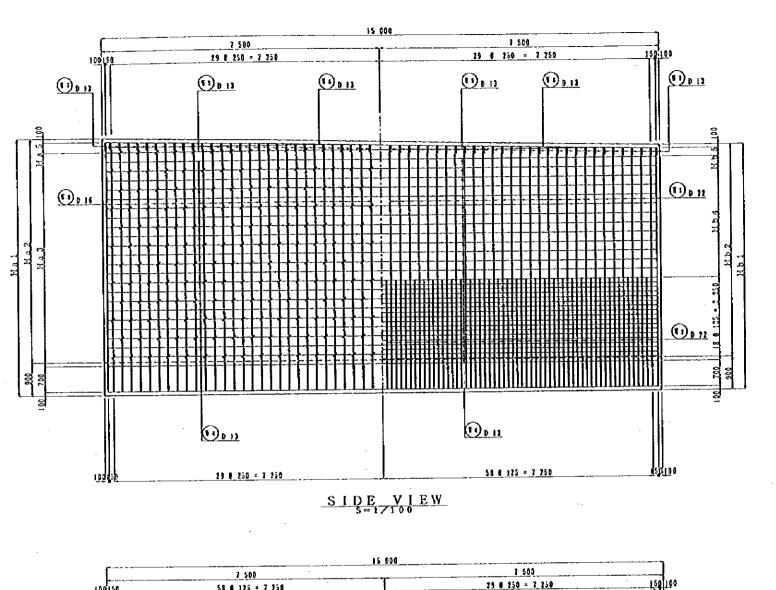

JAPAN INTERNATIONAL COOPERATION AGENCY

(11CA)

PROJECT: MINISTRY OF COMMUNICATIONS, DIRECTORATE GENERAL OF ROADS

PROJECT: D/D ON ROAD DEVELOPMENT PROJECT ON BATINAH HIGHWAY

ITTLE: R/A-14, PALAJ AL QABAIL GENERAL VIEW FOR WALL (1)-2

PACIFIC CONSULTANTS INTERNATIONAL DATE

DWG NO.W-2

| JAPAN INTERNATIONAL COOPERATION AGENCY                               | CLIENT :  | MINISTRY OF COMMUNICATIONS, DIRECTORATE GENERAL OF ROADS |
|----------------------------------------------------------------------|-----------|----------------------------------------------------------|
| (JICA)                                                               | PROJECT : | D/D ON ROAD DEVELOPMENT PROJECT ON BATINAH HIGHWAY       |
| JICA STUDY TEAM                                                      | TITLE :   | R/A-14, FALAJ AL QABAIL RE-BAR ARRANGEMENT (1)           |
| PACIFIC CONSULTANTS INTERNATIONAL FURLYAMA CONSULTANTS INTERNATIONAL | DATE      | DEC NO.W-3                                               |