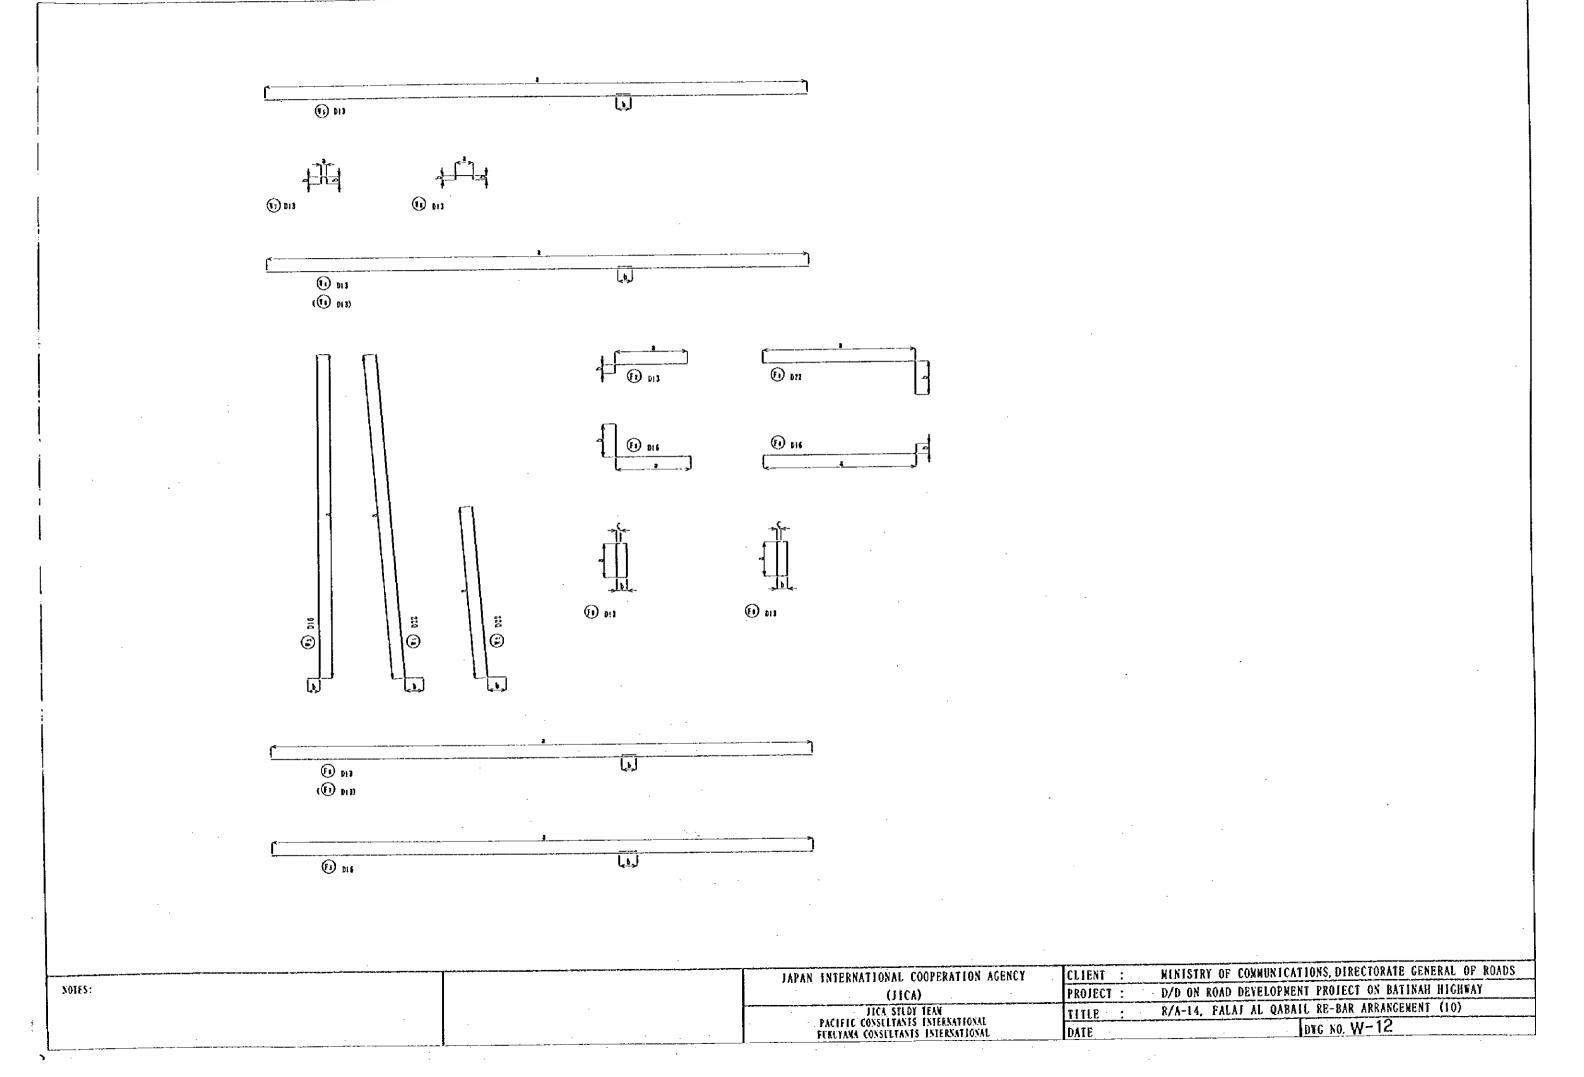

PACIFIC CONSULTANTS INTERNATIONAL DATE

DWG NO.W-2

| JAPAN INTERNATIONAL COOPERATION AGENCY                               | CLIENT :  | MINISTRY OF COMMUNICATIONS, DIRECTORATE GENERAL OF ROADS |
|----------------------------------------------------------------------|-----------|----------------------------------------------------------|
| (JICA)                                                               | PROJECT : | D/D ON ROAD DEVELOPMENT PROJECT ON BATINAH HIGHWAY       |
| JICA STUDY TEAM                                                      | TITLE :   | R/A-14, FALAJ AL QABAIL RE-BAR ARRANGEMENT (1)           |
| PACIFIC CONSULTANTS INTERNATIONAL FURLYAMA CONSULTANTS INTERNATIONAL | DATE      | DEC NO.W-3                                               |