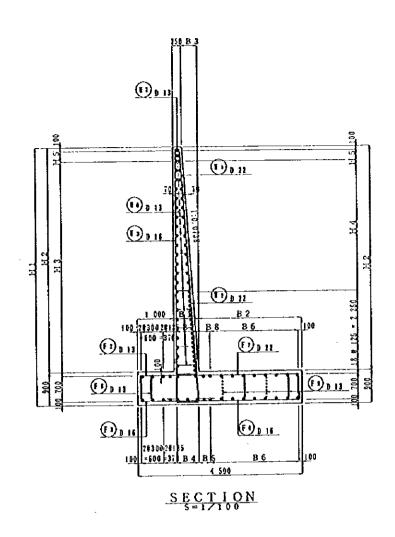

JAPAN INTERNATIONAL COOPERATION AGENCY

(11CA)

PROJECT: MINISTRY OF COMMUNICATIONS, DIRECTORATE GENERAL OF ROADS

PROJECT: D/D ON ROAD DEVELOPMENT PROJECT ON BATINAH HIGHWAY

ITTLE: R/A-14, PALAJ AL QABAIL GENERAL VIEW FOR WALL (1)-2

PACIFIC CONSULTANTS INTERNATIONAL DATE

DWG NO.W-2

| JAPAN INTERNATIONAL COOPERATION AGENCY                               | CLIENT :  | MINISTRY OF COMMUNICATIONS, DIRECTORATE GENERAL OF ROADS |
|----------------------------------------------------------------------|-----------|----------------------------------------------------------|
| (JICA)                                                               | PROJECT : | D/D ON ROAD DEVELOPMENT PROJECT ON BATINAH HIGHWAY       |
| JICA STUDY TEAM                                                      | TITLE :   | R/A-14, FALAJ AL QABAIL RE-BAR ARRANGEMENT (1)           |
| PACIFIC CONSULTANTS INTERNATIONAL FURLYAMA CONSULTANTS INTERNATIONAL | DATE      | DEC NO.W-3                                               |