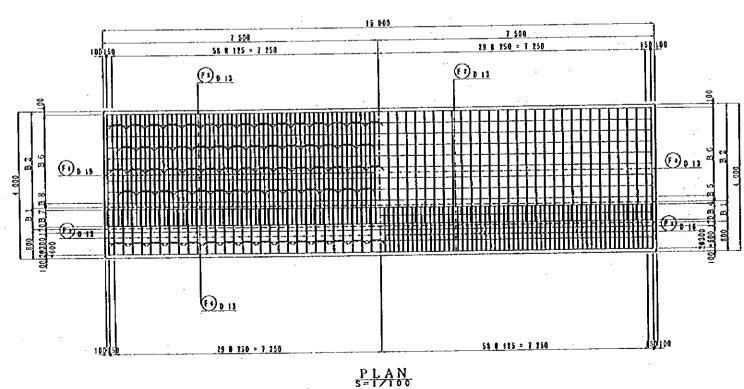

JAPAN INTERNATIONAL COOPERATION AGENCY

(11CA)

PROJECT: MINISTRY OF COMMUNICATIONS, DIRECTORATE GENERAL OF ROADS

PROJECT: D/D ON ROAD DEVELOPMENT PROJECT ON BATINAH HIGHWAY

ITTLE: R/A-14, PALAJ AL QABAIL GENERAL VIEW FOR WALL (1)-2

PACIFIC CONSULTANTS INTERNATIONAL DATE

DWG NO.W-2

| JAPAN INTERNATIONAL COOPERATION AGENCY                               | CLIENT :  | MINISTRY OF COMMUNICATIONS, DIRECTORATE GENERAL OF ROADS |
|----------------------------------------------------------------------|-----------|----------------------------------------------------------|
| (JICA)                                                               | PROJECT : | D/D ON ROAD DEVELOPMENT PROJECT ON BATINAH HIGHWAY       |
| JICA STUDY TEAM                                                      | TITLE :   | R/A-14, FALAJ AL QABAIL RE-BAR ARRANGEMENT (1)           |
| PACIFIC CONSULTANTS INTERNATIONAL FURLYAMA CONSULTANTS INTERNATIONAL | DATE      | DEC NO.W-3                                               |