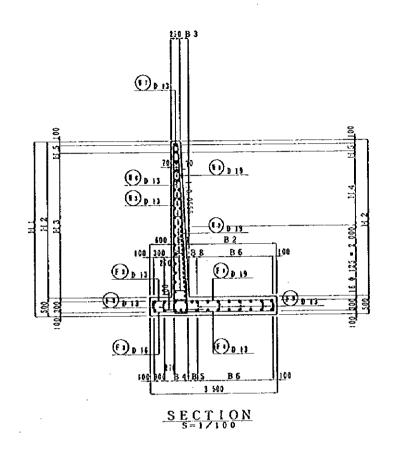

| Γ | -  |        | (T-                    | 10           |                                                              | (1-11)   |                          |        |                  |  |
|---|----|--------|------------------------|--------------|--------------------------------------------------------------|----------|--------------------------|--------|------------------|--|
| l |    |        | a - a                  | - T          | b - b                                                        |          | a – a                    |        | b - b            |  |
| ١ |    | Hai    | 4 6 1 4                | ньі          | 4 2 5 9                                                      | iial     | 4 2 5 9                  | II b 1 | 3 8 9 4          |  |
| ١ |    | 11 c 2 | 4 1 1 4                | 11 Б 2       | 3 7 5 9                                                      | Ha2      | 3 7 5 9                  | H b 2  | 3 3 9 4          |  |
|   | Α  | Ha3    | 168250                 | Н Ь З        | 158250                                                       | НаЗ      | 140250                   | H b 3  | 130250           |  |
| ١ | 1  | Ha4    | 8 0 2 5 0<br>= 2 0 0 0 | НЪ4          | 78250<br>= 1750                                              | Ha4      | 60250<br>= 1500          | Н Ъ 4  | 5@250<br>= 1 250 |  |
| - | Ì  | Ha5    | 114                    | Н ъ 5        | 9                                                            | На5      | 20129. 5<br>= 259        | нь 5   | 144              |  |
| ١ | L  | Ba1    | 5 3 9                  | B b 1        | 4 5 9                                                        | Bal      | 459                      | 8 b 1  | 4 3 9            |  |
| ١ | I  | Ba2    | 2 361                  | В в 2        | 2 4 4 1                                                      | B a 2    | 2 4 4 1                  | 8 b 2  | 2 4 5 1          |  |
| ١ | N  | Ва 3   | 289                    | въз          | 209                                                          | Ba3      | 209                      | B b 3  | 189              |  |
| ١ | Е  | Ba4    | 20210.5                | B b 4        | 20170.5 = 341                                                | 8 a 4    | 20170.5<br>= 341         | B b 4  | 20160.5<br>= 321 |  |
| ١ |    | Ba5    | 20104.5<br>= 209       | B b 5        | 20144.5<br>= 289                                             | B a 5    | 2 0 1 4 4 . 5<br>= 2 8 9 | B 6 5  | 20154.5          |  |
| ١ |    | B a 6  | 7 G 3 O O<br>= 2 1 O O | В Б 6        | 7 @ 3 0 0<br>= 2 1 0 0                                       | Ваб      | 79300<br>= 2100          | вь 6   | 70300<br>= 2100  |  |
| - |    | B a 7  | 404                    | 8 b 7        | 3 2 4                                                        | B a 7    | 3 2 4                    | Вь7    | 3 0 4            |  |
| İ |    | Ва8    | 20113<br>= 226         | в <b>ь</b> 8 | 20153<br>= 306                                               | Ва8      | 20153                    | Вь8    | 20163<br>= 326   |  |
| Ì |    |        | (T-                    | 1))          |                                                              | <u> </u> | €-                       | 12)    | ,                |  |
|   |    |        | a - a                  |              | b - b                                                        | <b> </b> | a -, a                   |        | <u></u> b - b    |  |
|   |    | il a 1 | 4 5 1 7                | H b 1        | 4 4 0 9                                                      | Ha 1     | 4 4 0 9                  | Hbl    | 4 0 8 7          |  |
|   |    | H a 2  | 4 0 1 7                | нь 2         | 3 9 0 9                                                      | il a 2   | 3 9 0 9                  | Hb2    | 3 5 8 7          |  |
|   | В  | Ha3    | 15@250 = 3.750         | нь 3         | 150250                                                       | Ha3      | = 3 750                  | Hb3    | = 3 500<br>60250 |  |
|   | ١  | 11 a 4 | 70250                  | H b 4        | $   \begin{array}{r}     16250 \\     = 1750   \end{array} $ | Ha4      | 7 @ 2 \$ 0               | НЬ4    | = 1 500          |  |
| 1 | l. | Наэ́   | 20133.5<br>= 257       | H b 5        | 1 5 9                                                        | 11 a 5   | 159                      | Hb5    |                  |  |
|   |    | 8 a 1  | 473                    | 8 b 1        | 467                                                          | Bai      | 467                      | B b 1  | 449              |  |
| į | 1  | B a 2  | 2 4 2 7                | B b 2        | 2 4 3 3                                                      | Ba2      | 2 4 3 3                  | В 6 2  | {                |  |
|   | N  | ВаЗ    | 1                      | Вьз          | 217                                                          | ВаЗ      | 217                      | Вьз    | 199              |  |
|   | Ε  | Ba4    | = 355                  | 004          | = 343                                                        | Ва4      | = 349<br>26140.5         | 504    | = 334            |  |
|   |    | Ba5    | 20137.5                | B b 5        | = 201                                                        | Ba 5     | = 281<br>79300           | B 0 3  | = 296<br>20300   |  |
|   |    | B a 6  | 7 @ 3 0 0<br>= 2 1 0 0 | 856          | 7 2 3 0 0 = 2 1 0 0                                          | Ваб      | = 2 100                  | В ъ 6  | = 2 100          |  |
|   |    | Ba7    | 1                      | В ъ 7        |                                                              | Ba?      | 20149 0                  | Bb7    | 20156 5          |  |
|   | L  | Ba8    | 20146.0<br>= 292       | B b 8        | 20149.0                                                      | Вав      | = 298                    | ВЪВ    | = 313            |  |

Slid Shape in Front of Wall (Thickness 1=30 mm)

| JAPAN INTERNATIONAL COOPERATION AGENCY                                  | CLIENT : | MINISTRY OF COMMUNICATIONS, DIRECTORATE GENERAL OF ROADS |
|-------------------------------------------------------------------------|----------|----------------------------------------------------------|
| (IICA)                                                                  |          | D/D ON ROAD DEVELOPMENT PROJECT ON BATINAH HIGHWAY       |
| JICA ŠTEDY TEAN                                                         |          | R/A-14, FALAJ AL QABAIL RE-BAR ARRANGEMENT (2)           |
| PACIFIC CONSULTANTS INTERNATIONAL<br>FLAUYANA CONSULTANTS INTERNATIONAL | DATE     | DVG NO. W-4                                              |