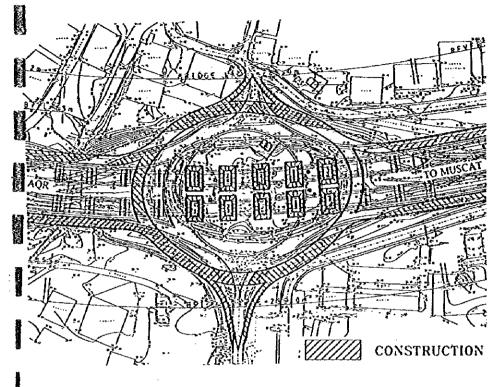

|                |             |                                                  |             |             |                                       |                                                     |

JAPAN INTERNATIONAL COOPERATION AGENCY

(FICA)

PROJECT: MINISTRY OF COMMUNICATIONS, DIRECTORATE GENERAL OF ROADS

PROJECT: D/D ON ROAD DEVELOPMENT PROJECT ON BATINAH HIGHWAY

TITLE: R/A-14, FALAJ AL QABAIL RE-BAR ARRANGEMENT (22)

PACIFIC CONSULTANTS INTERNATIONAL
FUKUYANA CONSULTANTS INTERNATIONAL
DATE

DATE

CLIENT: MINISTRY OF COMMUNICATIONS, DIRECTORATE GENERAL OF ROADS

PROJECT: D/D ON ROAD DEVELOPMENT PROJECT ON BATINAH HIGHWAY

DATE

DATE

DWG NO. W - 43

## TEMPORARY WORKS

## FIRST CONSTRUCTION STAGE

## SECOND CONSTRUCTION STAGE

## THIRD CONSTRUCTION STAGE



















The traffic on the existing highway

Construction of ramp way (For temporary road) Construction of temporary R/A

Construction of substructure (Internal area of existing R/A)

The traffic detour to ramp way and temporary road

Construction of substructure (External area of temporary R/A) Construction of retaining wall Construction for R/A improvement

The traffic detour to improved R/A

Construction of substructure (External area of improved R/A) Embankment for retaining wall section

| LAKONFC1: | DAD OV KOVA P | ETELOT.HENT I  | VO35 | CI ON DAIMAN III |
|-----------|---------------|----------------|------|------------------|
| <br>TITLE | SPOUENCE OF   | FALAJ AL OABIL | F/O  | CONSTRUCTION     |

| 11116 | SUQUENCE | VI. | TACAS AL QUOIS |     | CONSTINO |  |
|-------