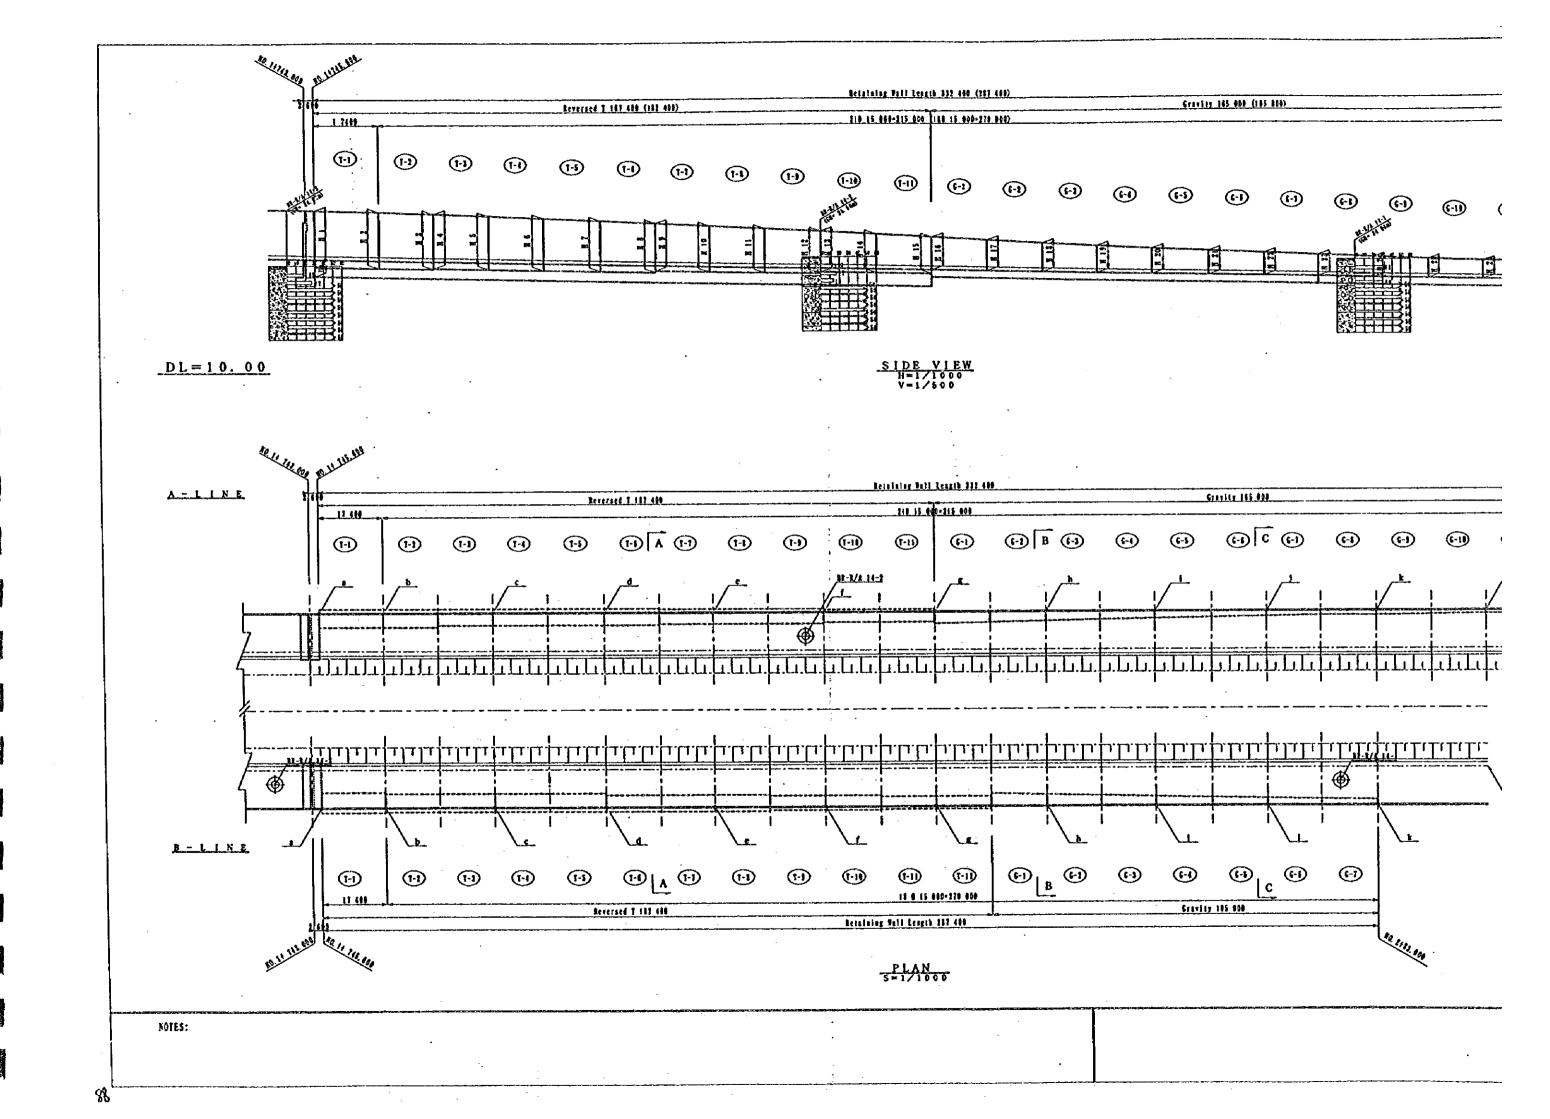

## STRUCTURE -RETAINING WALL

| Rey   | Reversed T                                   |            |            |        |          |     |          |          |     |          |       |               |       |
|-------|----------------------------------------------|------------|------------|--------|----------|-----|----------|----------|-----|----------|-------|---------------|-------|
| TYPE  | ARK                                          | Н          | þ          | 1      | h        | 2   | В        | В        | 1   | В        | 2     | В             | 3     |
|       | 7- 1                                         | E19-4 280  | 3          | 7 8 0  |          | 500 | 3 500    |          | 600 |          | 160   |               | 440   |
| I A l |                                              | 11=4 616   | 4          | 116    | }        | ļ   |          |          | ,   |          | 507   |               | 303   |
| 1     | T- 1                                         | 11-4 961   |            | 4 5 1  | Ĺ        |     |          |          |     |          | 5 2 5 |               | 375   |
| 111   | 3- 3                                         | 13-5 1 5 1 |            |        |          | 700 | 4 0 0 0  |          | 800 |          | 544   |               | 656   |
| 1 }   |                                              | 14-5 445   | . 4.       | 745    |          |     |          |          |     |          | 563   |               | 637   |
| L     | 1- 1                                         | 15-5 738   | Б          | 038    | <u> </u> |     |          |          |     |          | 5 8 3 |               | 617   |
| 1 1   | 1- 5                                         | 11-5 936   |            |        |          | 800 | 4 500    | 1        | 000 |          | 622   |               | 878   |
| 111   |                                              | 17=6 190   | 5          | 5 9 0  | }        |     |          |          |     |          | 640   |               | 860   |
|       | 1 1                                          | 11.6 441   | 5          | 541    | ]        |     |          |          |     |          | 6 5 9 | حتميا         | 841   |
| N     | 1. (                                         | 19-6 551   | - 5        | 751    | ]        |     |          | l        |     | <b>}</b> | 674   |               | 826   |
|       | 1- B                                         | 10-6 8 6 1 | 8          | 961    |          |     |          | <u> </u> | -   |          | 690   |               | 810   |
| E     |                                              | 11-7 184   | 6          | 184    | 1        | 000 | 5 0 4 0  | 1        | 000 |          | 736   |               | 264   |
| 1     | 1- 9                                         | 12-7 384   | 6          | 384    | L        |     |          | L        |     |          | 752   |               | 248   |
|       |                                              | E14-4 088  |            |        |          | 500 | 3 500    | İ        | 600 | <u> </u> | 448   | 2             | 451   |
| 1     | T- 1                                         | 814-8 000  | 1 3        | 5 5 8  | 1        |     | -        |          |     | <u> </u> | 469   | <del></del> - | 432   |
| В     |                                              | 11:4 416   | <u> </u>   |        | 1        |     |          | 1        |     |          | 485   |               | 416   |
|       | 1- 1                                         | }          |            | \$ 1 5 | ]        |     | -        |          |     | <u>L</u> | 549   | 2             | 6 5 1 |
| 11    |                                              | 1 11-4 741 |            | 241    | 1        |     |          |          |     |          | 4 8 5 | 2             | 415   |
| 1 '   | 1- 1                                         | 11-5 02 B  | ۱Ľ         |        | 4        |     | l        | <u> </u> |     |          | 502   | 2             | 398   |
| L     | 1. (                                         | 21-6 228   | 1 4        | 5 2 8  |          | 700 | 4 0 0 0  | Ī        | 800 | L        | 549   | 2             | 6 6 1 |
| ~     | <u>                                     </u> | 15-5 514   | 1          | 814    | 1 .      |     | <u> </u> |          |     |          | 566   | 2             | 632   |
| 11    | 1- 5                                         | 15-5 760   | <b> </b> - |        | 4        |     |          | <u></u>  |     |          | 584   | 2             | 616   |
| 1:    | 1-6                                          | 17=5 9 6 0 | 5          | 0 6 0  |          | 900 | 4 500    | Ti       | 000 | T        | 623   | 2             | 877   |
| N     |                                              | 11-6 205   | 5          | 305    | 1        | •   | 1        | 1        |     |          | 642   | 2             | 8 5 8 |
| 1 "   | 1- 7                                         | 13:6 410   | 5          | 510    | 1        |     |          |          |     |          | 657   | 2             | 843   |
| E     | 7- 8                                         |            | 5          | 715    | 1        |     | <b>!</b> |          |     |          | 672   | 2             | 828   |
| 1 "   | -                                            | 21:7 115   |            | 115    |          | 600 | 5 0 0 0  | 1        | 000 | Ī.       | 731   | 3             | 269   |
| 1     | 1- 1                                         |            | 6          | 315    | 1        |     | 1        |          |     |          | 746   | 3             | 254   |

DETAIL a

| JAPAN INTERNATIONAL COOPERATION AGENCY | CLIENT: WINISTRY OF CONNU  | INICATIONS, DIRECTORATE GENERAL OF ROADS |
|----------------------------------------|----------------------------|------------------------------------------|
| (JICA)                                 | PROJECT: D/O ON ROAD DEVEL | OPMENT PROJECT ON BATINAH HIGHTAY        |
| JICA STUDI TEAN                        |                            | QABAIL GENERAL VIEW FOR WALL (1)-1       |
| PACIFIC CONSULTANTS INTERNATIONAL      | DATE                       | DYG NO. W-1                              |