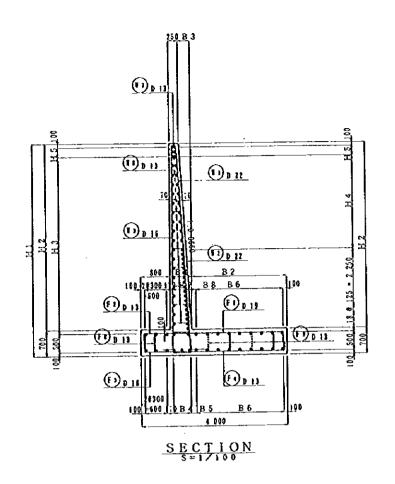

DETAIL a

| JAPAN INTERNATIONAL COOPERATION AGENCY | CLIENT: WINISTRY OF CONNU  | INICATIONS, DIRECTORATE GENERAL OF ROADS |
|----------------------------------------|----------------------------|------------------------------------------|
| (JICA)                                 | PROJECT: D/O ON ROAD DEVEL | OPMENT PROJECT ON BATINAH HIGHTAY        |
| JICA STUDI TEAN                        |                            | QABAIL GENERAL VIEW FOR WALL (1)-1       |
| PACIFIC CONSULTANTS INTERNATIONAL      | DATE                       | DYG NO. W-1                              |