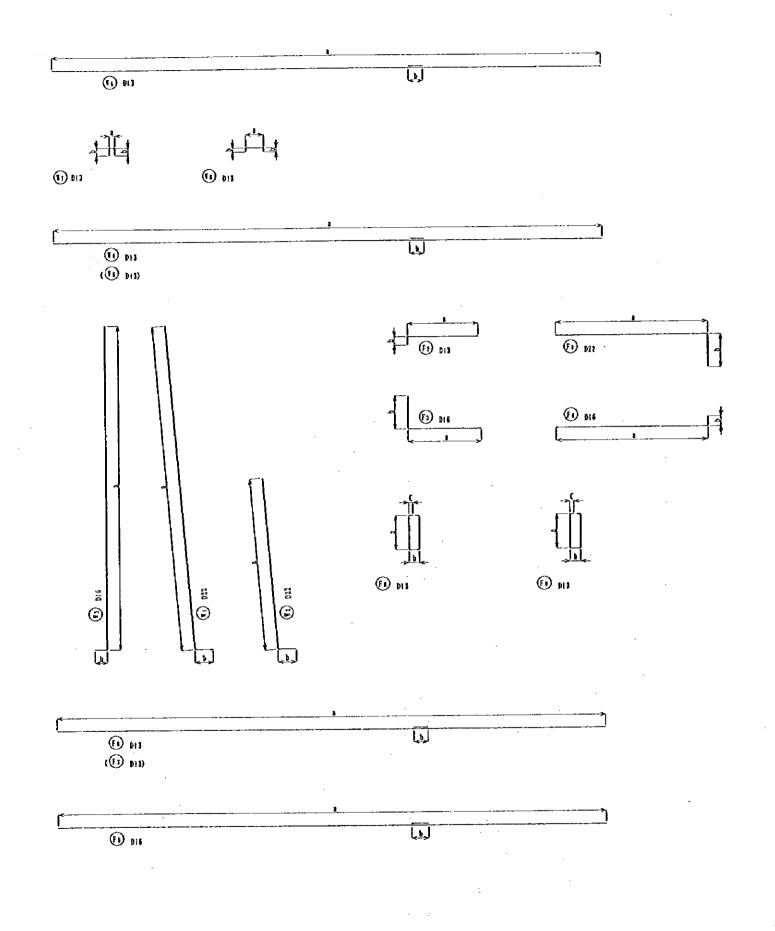

| Γ | -  |        | (T-                    | 10           |                                                              | (1-11)   |                          |        |                  |  |
|---|----|--------|------------------------|--------------|--------------------------------------------------------------|----------|--------------------------|--------|------------------|--|
| l |    |        | a - a                  | - T          | b - b                                                        |          | a – a                    |        | b - b            |  |
| ١ |    | Hai    | 4 6 1 4                | ньі          | 4 2 5 9                                                      | iial     | 4 2 5 9                  | II b 1 | 3 8 9 4          |  |
| ١ |    | 11 c 2 | 4 1 1 4                | 11 Б 2       | 3 7 5 9                                                      | Ha2      | 3 7 5 9                  | H b 2  | 3 3 9 4          |  |
|   | Α  | Ha3    | 168250                 | Н Ь З        | 158250                                                       | НаЗ      | 140250                   | H b 3  | 130250           |  |
| ١ | 1  | Ha4    | 8 0 2 5 0<br>= 2 0 0 0 | НЪ4          | 78250<br>= 1750                                              | Ha4      | 60250<br>= 1500          | Н Ъ 4  | 5@250<br>= 1 250 |  |
| - | Ì  | Ha5    | 114                    | Н ъ 5        | 9                                                            | На5      | 20129. 5<br>= 259        | нь 5   | 144              |  |
| ١ | L  | Ba1    | 5 3 9                  | B b 1        | 4 5 9                                                        | Bal      | 459                      | 8 b 1  | 4 3 9            |  |
| ١ | I  | Ba2    | 2 361                  | В в 2        | 2 4 4 1                                                      | B a 2    | 2 4 4 1                  | 8 b 2  | 2 4 5 1          |  |
| ١ | N  | Ва 3   | 289                    | въз          | 209                                                          | Ba3      | 209                      | B b 3  | 189              |  |
| ١ | Е  | Ba4    | 20210.5                | B b 4        | 20170.5 = 341                                                | 8 a 4    | 20170.5<br>= 341         | B b 4  | 20160.5<br>= 321 |  |
| ١ |    | Ba5    | 20104.5<br>= 209       | B b 5        | 20144.5<br>= 289                                             | B a 5    | 2 0 1 4 4 . 5<br>= 2 8 9 | B 6 5  | 20154.5          |  |
| ١ |    | B a 6  | 7 G 3 O O<br>= 2 1 O O | В Б 6        | 7 @ 3 0 0<br>= 2 1 0 0                                       | Ваб      | 79300<br>= 2100          | вь 6   | 70300<br>= 2100  |  |
| - |    | B a 7  | 404                    | 8 b 7        | 3 2 4                                                        | B a 7    | 3 2 4                    | Вь7    | 3 0 4            |  |
| İ |    | Ва8    | 20113<br>= 226         | в <b>ь</b> 8 | 20153<br>= 306                                               | Ва8      | 20153                    | Вь8    | 20163<br>= 326   |  |
| Ì |    |        | (T-                    | 1))          |                                                              | <u> </u> | €-                       | 12)    | ,                |  |
|   |    |        | a - a                  |              | b - b                                                        | <b> </b> | a -, a                   |        | <u></u> b - b    |  |
|   |    | il a 1 | 4 5 1 7                | H b 1        | 4 4 0 9                                                      | Ha 1     | 4 4 0 9                  | Hbl    | 4 0 8 7          |  |
|   |    | H a 2  | 4 0 1 7                | нь 2         | 3 9 0 9                                                      | il a 2   | 3 9 0 9                  | Hb2    | 3 5 8 7          |  |
|   | В  | Ha3    | 15@250 = 3.750         | нь 3         | 150250                                                       | Ha3      | = 3 750                  | Hb3    | = 3 500<br>60250 |  |
|   | ١  | 11 a 4 | 70250                  | H b 4        | $   \begin{array}{r}     16250 \\     = 1750   \end{array} $ | Ha4      | 7 @ 2 \$ 0               | НЬ4    | = 1 500          |  |
| 1 | l. | Наэ́   | 20133.5<br>= 257       | H b 5        | 1 5 9                                                        | 11 a 5   | 159                      | Hb5    |                  |  |
|   |    | 8 a 1  | 473                    | 8 b 1        | 467                                                          | Bai      | 467                      | B b 1  | 449              |  |
| į | 1  | B a 2  | 2 4 2 7                | B b 2        | 2 4 3 3                                                      | Ba2      | 2 4 3 3                  | В 6 2  | {                |  |
|   | N  | ВаЗ    | 1                      | Вьз          | 217                                                          | ВаЗ      | 217                      | Вьз    | 199              |  |
|   | Ε  | Ba4    | = 355                  | 004          | = 343                                                        | Ва4      | = 349<br>26140.5         | 504    | = 334            |  |
|   |    | Ba5    | 20137.5                | B b 5        | = 201                                                        | Ba 5     | = 281<br>79300           | B 0 3  | = 296<br>20300   |  |
|   |    | B a 6  | 7 @ 3 0 0<br>= 2 1 0 0 | 856          | 7 2 3 0 0 = 2 1 0 0                                          | Ваб      | = 2 100                  | В ъ 6  | = 2 100          |  |
|   |    | Ba7    | 1                      | В ъ 7        |                                                              | Ba?      | 20149 0                  | Bb7    | 20156 5          |  |
|   | L  | Ba8    | 20146.0<br>= 292       | B b 8        | 20149.0                                                      | Вав      | = 298                    | ВЪВ    | = 313            |  |