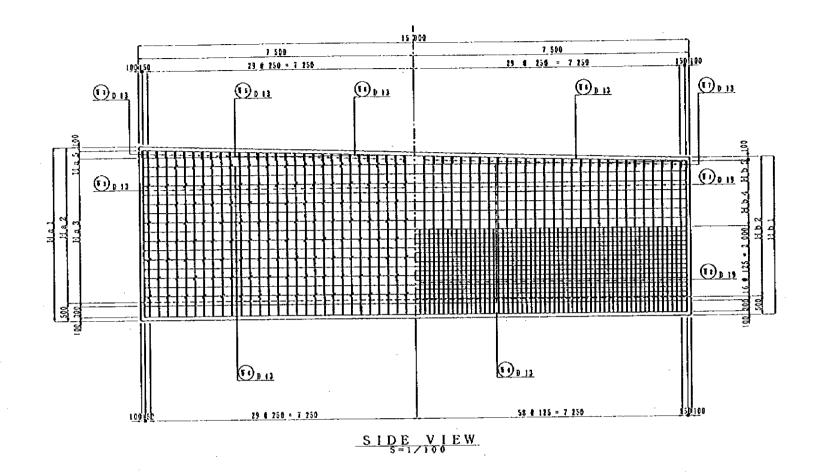

DETAIL a

| JAPAN INTERNATIONAL COOPERATION AGENCY | CLIENT: WINISTRY OF CONNU  | INICATIONS, DIRECTORATE GENERAL OF ROADS |
|----------------------------------------|----------------------------|------------------------------------------|
| (JICA)                                 | PROJECT: D/O ON ROAD DEVEL | OPMENT PROJECT ON BATINAH HIGHTAY        |
| JICA STUDI TEAN                        |                            | QABAIL GENERAL VIEW FOR WALL (1)-1       |
| PACIFIC CONSULTANTS INTERNATIONAL      | DATE                       | DYG NO. W-1                              |