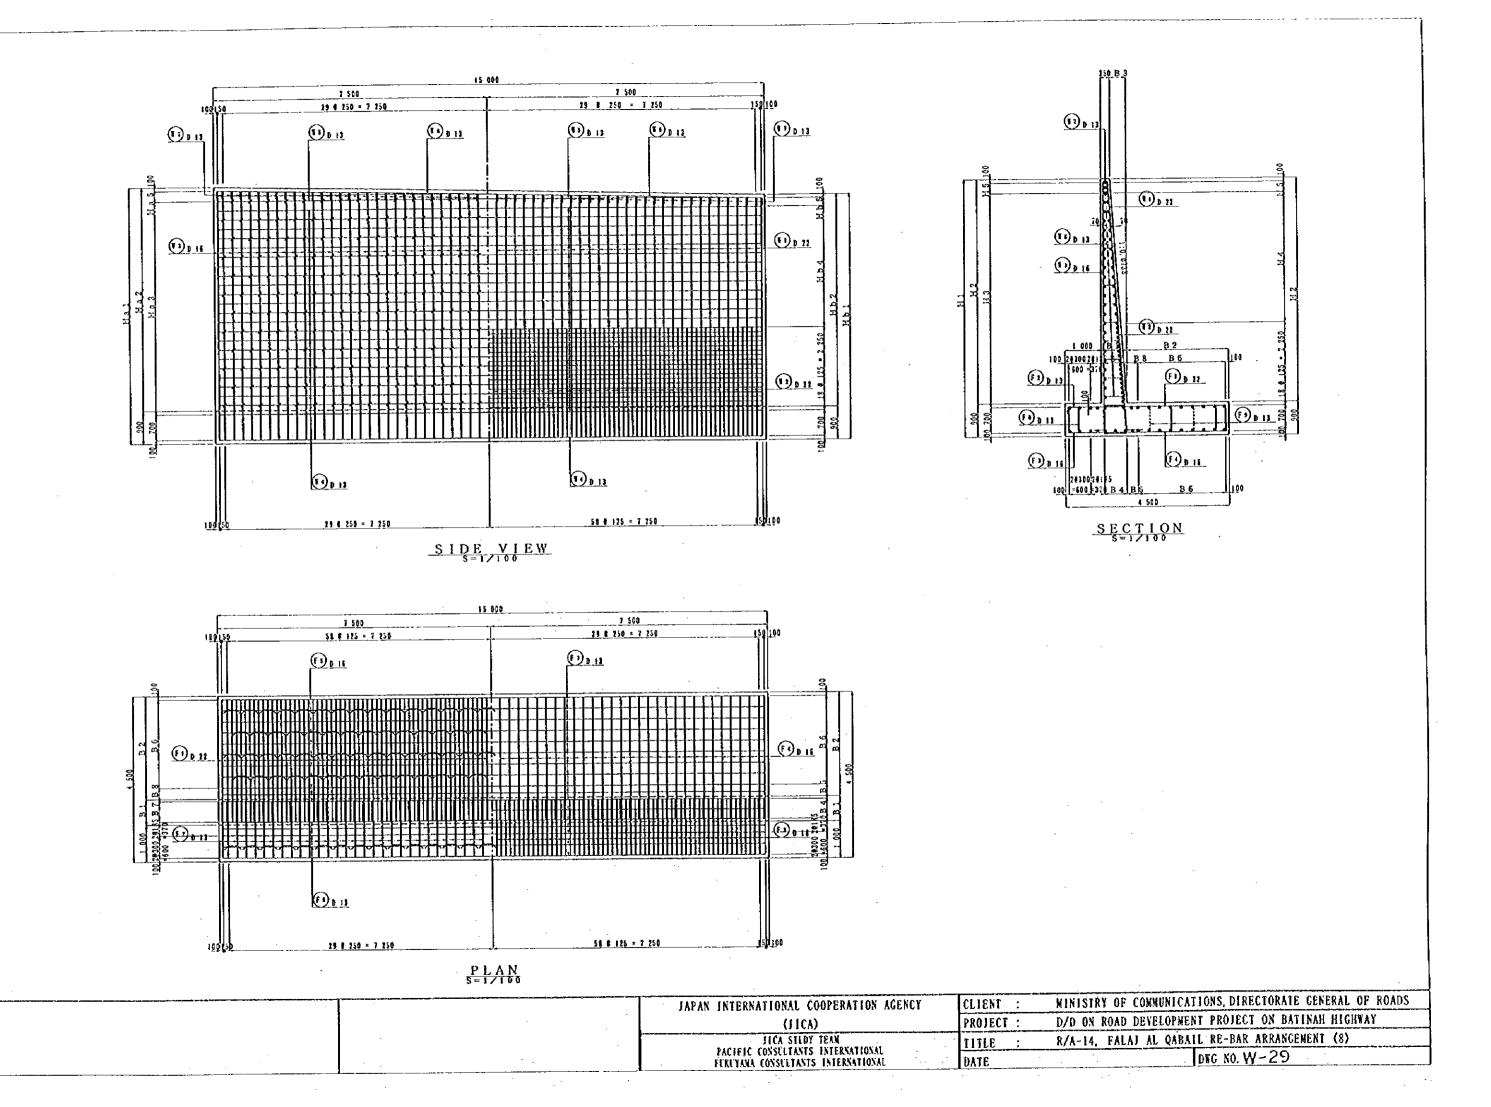

## STRUCTURE -RETAINING WALL

| Rey   | Reversed T                                   |            |            |        |          |     |          |          |     |          |       |               |       |
|-------|----------------------------------------------|------------|------------|--------|----------|-----|----------|----------|-----|----------|-------|---------------|-------|
| TYPE  | ARK                                          | Н          | þ          | 1      | h        | 2   | В        | В        | 1   | В        | 2     | В             | 3     |
|       | 7- 1                                         | E19-4 280  | 3          | 7 8 0  |          | 500 | 3 500    |          | 600 |          | 160   |               | 440   |
| I A l |                                              | 11=4 616   | 4          | 116    | }        | ļ   |          |          | ,   |          | 507   |               | 303   |
| 1     | T- 1                                         | 11-4 961   |            | 4 5 1  | Ĺ        |     |          |          |     |          | 5 2 5 |               | 375   |
| 111   | 3- 3                                         | 13-5 1 5 1 |            |        |          | 700 | 4 0 0 0  |          | 800 |          | 544   |               | 656   |
| 1 }   |                                              | 14-5 445   | . 4.       | 745    |          |     |          |          |     |          | 563   |               | 637   |
| L     | 1- 1                                         | 15-5 738   | Б          | 038    | <u> </u> |     |          |          |     |          | 5 8 3 |               | 617   |
| 1 1   | 1- 5                                         | 11-5 936   |            |        |          | 800 | 4 500    | 1        | 000 |          | 622   |               | 878   |
| 111   |                                              | 17=6 190   | 5          | 5 9 0  | }        |     |          |          |     |          | 640   |               | 860   |
|       | 1 1                                          | 11.6 441   | 5          | 541    | ]        |     |          |          |     |          | 6 5 9 | حتميا         | 841   |
| N     | 1. (                                         | 19-6 551   | - 5        | 751    | ]        |     |          | l        |     | <b>}</b> | 674   |               | 826   |
|       | 1- B                                         | 10-6 8 6 1 | 8          | 961    |          |     |          | <u> </u> | -   |          | 690   |               | 810   |
| E     |                                              | 11-7 184   | 6          | 184    | 1        | 000 | 5 0 4 0  | 1        | 000 |          | 736   |               | 264   |
| 1     | 1- 9                                         | 12-7 384   | 6          | 384    | L        |     |          | L        |     |          | 752   |               | 248   |
|       |                                              | E14-4 088  |            |        |          | 500 | 3 500    | İ        | 600 | <u> </u> | 448   | 2             | 451   |
| 1     | T- 1                                         | 814-8 000  | 1 3        | 5 5 8  | 1        |     | -        |          |     | <u> </u> | 469   | <del></del> - | 432   |
| В     |                                              | 11:4 416   | <u> </u>   |        | 1        |     |          | 1        |     |          | 485   |               | 416   |
|       | 1- 1                                         | }          |            | \$ 1 5 | ]        |     | -        |          |     | <u>L</u> | 549   | 2             | 6 5 1 |
| 11    |                                              | 1 11-4 741 |            | 241    | 1        |     |          |          |     |          | 4 8 5 | 2             | 415   |
| 1 '   | 1- 1                                         | 11-5 02 B  | ۱Ľ         |        | 4        |     | l        | <u> </u> |     |          | 502   | 2             | 398   |
| L     | 1. (                                         | 21-6 228   | 1 4        | 5 2 8  |          | 700 | 4 0 0 0  | Ī        | 800 | L        | 549   | 2             | 6 6 1 |
| ~     | <u>                                     </u> | 15-5 514   | 1          | 814    | 1 .      |     | <u> </u> |          |     |          | 566   | 2             | 632   |
| 11    | 1- 5                                         | 15-5 760   | <b> </b> - |        | 4        |     |          | <u></u>  |     |          | 584   | 2             | 616   |
| 1:    | 1-6                                          | 17=5 9 6 0 | 5          | 0 6 0  |          | 900 | 4 500    | Ti       | 000 | T        | 623   | 2             | 877   |
| N     |                                              | 11-6 205   | 5          | 305    | 1        | •   | 1        | 1        |     |          | 642   | 2             | 8 5 8 |
| 1 "   | 1- 7                                         | 13:6 410   | 5          | 510    | 1        |     |          |          |     |          | 657   | 2             | 843   |
| E     | 7- 8                                         |            | 5          | 715    | 1        |     | <b>!</b> |          |     |          | 672   | 2             | 828   |
| 1 "   | -                                            | 21:7 115   |            | 115    |          | 600 | 5 0 0 0  | 1        | 000 | Ī.       | 731   | 3             | 269   |
| 1     | 1- 1                                         |            | 6          | 315    | 1        |     | 1        |          |     |          | 746   | 3             | 254   |