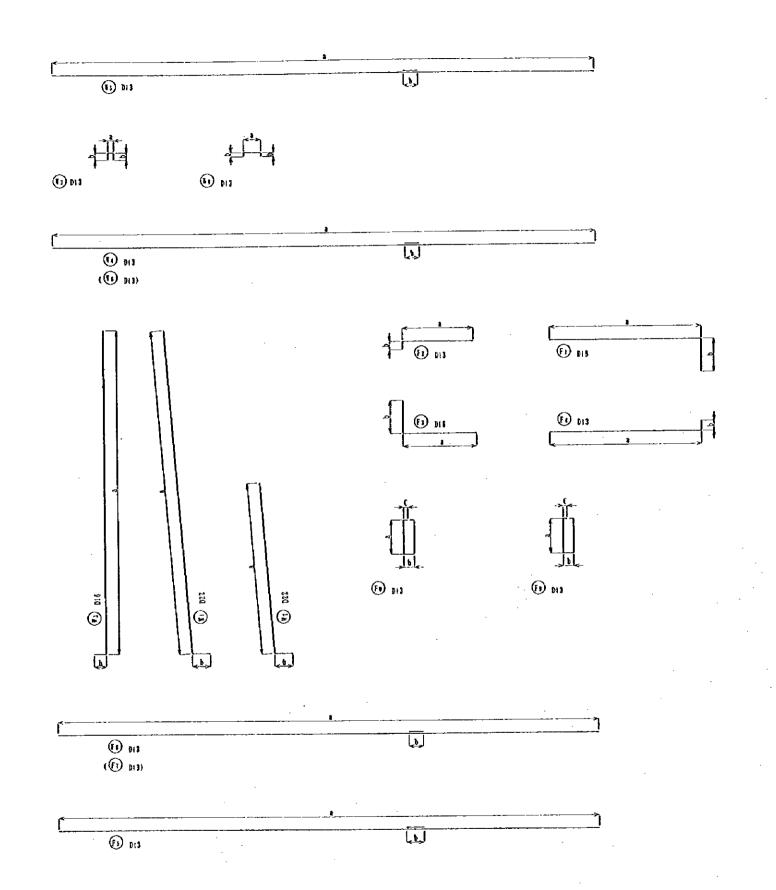

PACIFIC CONSULTANTS INTERNATIONAL DATE

DWG NO.W-2

| JAPAN INTERNATIONAL COOPERATION AGENCY                               | CLIENT :  | MINISTRY OF COMMUNICATIONS, DIRECTORATE GENERAL OF ROADS |
|----------------------------------------------------------------------|-----------|----------------------------------------------------------|
| (JICA)                                                               | PROJECT : | D/D ON ROAD DEVELOPMENT PROJECT ON BATINAH HIGHWAY       |
| JICA STUDY TEAM                                                      | TITLE :   | R/A-14, FALAJ AL QABAIL RE-BAR ARRANGEMENT (1)           |
| PACIFIC CONSULTANTS INTERNATIONAL FURLYAMA CONSULTANTS INTERNATIONAL | DATE      | DEC NO.W-3                                               |