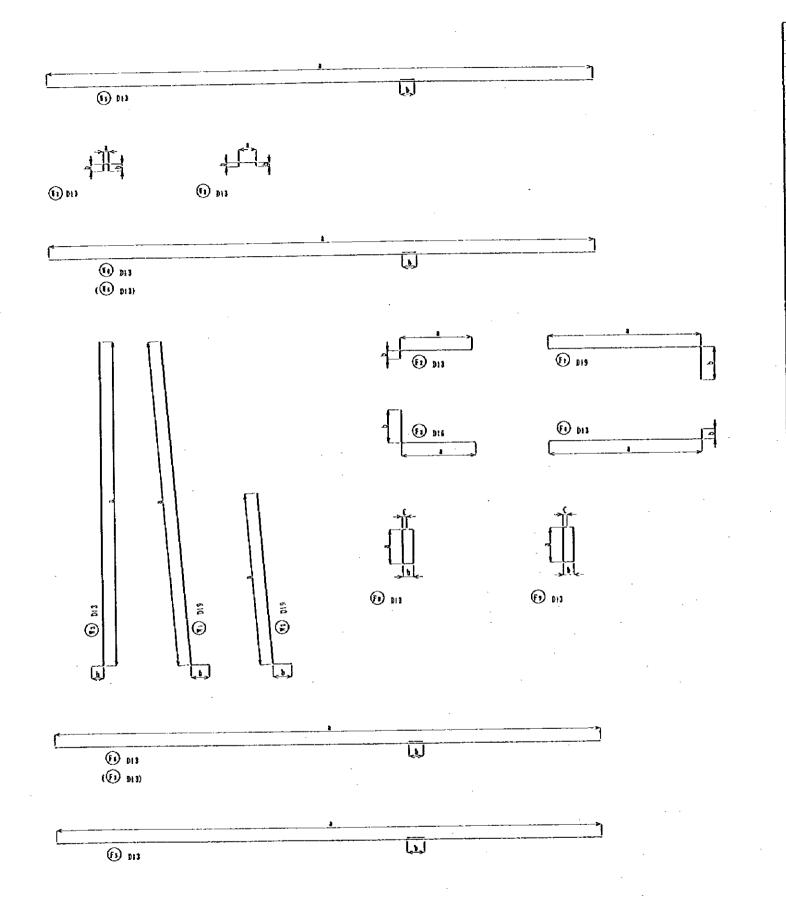

PACIFIC CONSULTANTS INTERNATIONAL DATE

DWG NO.W-2

| JAPAN INTERNATIONAL COOPERATION AGENCY                               | CLIENT :  | MINISTRY OF COMMUNICATIONS, DIRECTORATE GENERAL OF ROADS |
|----------------------------------------------------------------------|-----------|----------------------------------------------------------|
| (JICA)                                                               | PROJECT : | D/D ON ROAD DEVELOPMENT PROJECT ON BATINAH HIGHWAY       |
| JICA STUDY TEAM                                                      | TITLE :   | R/A-14, FALAJ AL QABAIL RE-BAR ARRANGEMENT (1)           |
| PACIFIC CONSULTANTS INTERNATIONAL FURLYAMA CONSULTANTS INTERNATIONAL | DATE      | DEC NO.W-3                                               |