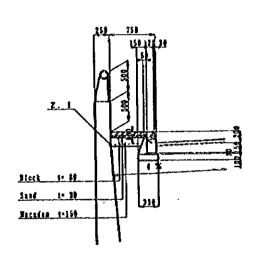

DETAIL a

| JAPAN INTERNATIONAL COOPERATION AGENCY | CLIENT: WINISTRY OF CONNU  | INICATIONS, DIRECTORATE GENERAL OF ROADS |
|----------------------------------------|----------------------------|------------------------------------------|
| (JICA)                                 | PROJECT: D/O ON ROAD DEVEL | OPMENT PROJECT ON BATINAH HIGHTAY        |
| JICA STUDI TEAN                        |                            | QABAIL GENERAL VIEW FOR WALL (1)-1       |
| PACIFIC CONSULTANTS INTERNATIONAL      | DATE                       | DYG NO. W-1                              |