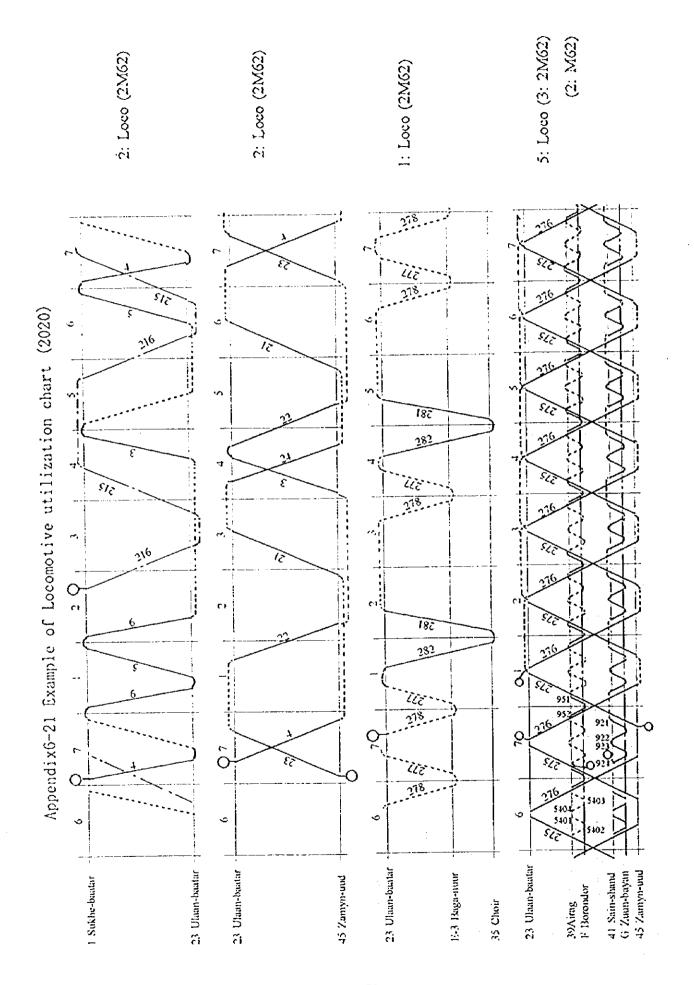

Appendix6-18 Freight transport plan

3

| 76.2a.                                                                                                                                                                                                                                                                                                                                                                                                                                                                                                                                                                                                                                                                                                                                                                                                                                                                                                                                                                                                                                                                                                                                                                                                                                                                                                                                                                                                                                                                                                                                                                                                                                                                                                                                                                                                                                                                                                                                                                                                                                                                                                                                                                                                                                                                                                                                                                                                                                                                                                                                                                                                                                                                                                                                 |                                                                                                                                                                                                                                                                                                                                                                                                                                                                                                                                                                                                                                                                                                                                                                                                                                                                                                                                                                                                                                                                                                                                                                                                                                                                                                                                                                                                                                                                                                                                                                                                                                                                                                                                                                                                                                                                                                                                                                                                                                                                                                                                                                                                                                                                                                                                                                                                                                                                                                                                                                                                                                                              | 20 507<br>-1 159<br>-1 159<br>5. 640<br>168 444                            |
|----------------------------------------------------------------------------------------------------------------------------------------------------------------------------------------------------------------------------------------------------------------------------------------------------------------------------------------------------------------------------------------------------------------------------------------------------------------------------------------------------------------------------------------------------------------------------------------------------------------------------------------------------------------------------------------------------------------------------------------------------------------------------------------------------------------------------------------------------------------------------------------------------------------------------------------------------------------------------------------------------------------------------------------------------------------------------------------------------------------------------------------------------------------------------------------------------------------------------------------------------------------------------------------------------------------------------------------------------------------------------------------------------------------------------------------------------------------------------------------------------------------------------------------------------------------------------------------------------------------------------------------------------------------------------------------------------------------------------------------------------------------------------------------------------------------------------------------------------------------------------------------------------------------------------------------------------------------------------------------------------------------------------------------------------------------------------------------------------------------------------------------------------------------------------------------------------------------------------------------------------------------------------------------------------------------------------------------------------------------------------------------------------------------------------------------------------------------------------------------------------------------------------------------------------------------------------------------------------------------------------------------------------------------------------------------------------------------------------------------|--------------------------------------------------------------------------------------------------------------------------------------------------------------------------------------------------------------------------------------------------------------------------------------------------------------------------------------------------------------------------------------------------------------------------------------------------------------------------------------------------------------------------------------------------------------------------------------------------------------------------------------------------------------------------------------------------------------------------------------------------------------------------------------------------------------------------------------------------------------------------------------------------------------------------------------------------------------------------------------------------------------------------------------------------------------------------------------------------------------------------------------------------------------------------------------------------------------------------------------------------------------------------------------------------------------------------------------------------------------------------------------------------------------------------------------------------------------------------------------------------------------------------------------------------------------------------------------------------------------------------------------------------------------------------------------------------------------------------------------------------------------------------------------------------------------------------------------------------------------------------------------------------------------------------------------------------------------------------------------------------------------------------------------------------------------------------------------------------------------------------------------------------------------------------------------------------------------------------------------------------------------------------------------------------------------------------------------------------------------------------------------------------------------------------------------------------------------------------------------------------------------------------------------------------------------------------------------------------------------------------------------------------------------|----------------------------------------------------------------------------|
| 00000000000000000000000000000000000000                                                                                                                                                                                                                                                                                                                                                                                                                                                                                                                                                                                                                                                                                                                                                                                                                                                                                                                                                                                                                                                                                                                                                                                                                                                                                                                                                                                                                                                                                                                                                                                                                                                                                                                                                                                                                                                                                                                                                                                                                                                                                                                                                                                                                                                                                                                                                                                                                                                                                                                                                                                                                                                                                                 | 2.43<br>300<br>3.600<br>1.55-60                                                                                                                                                                                                                                                                                                                                                                                                                                                                                                                                                                                                                                                                                                                                                                                                                                                                                                                                                                                                                                                                                                                                                                                                                                                                                                                                                                                                                                                                                                                                                                                                                                                                                                                                                                                                                                                                                                                                                                                                                                                                                                                                                                                                                                                                                                                                                                                                                                                                                                                                                                                                                              | Jrain-ke<br>Car - ke                                                       |
| 2.5.7.4.<br>2.5.0.0.0.0.0.0.0.0.0.0.0.0.0.0.0.0.0.0.                                                                                                                                                                                                                                                                                                                                                                                                                                                                                                                                                                                                                                                                                                                                                                                                                                                                                                                                                                                                                                                                                                                                                                                                                                                                                                                                                                                                                                                                                                                                                                                                                                                                                                                                                                                                                                                                                                                                                                                                                                                                                                                                                                                                                                                                                                                                                                                                                                                                                                                                                                                                                                                                                   |                                                                                                                                                                                                                                                                                                                                                                                                                                                                                                                                                                                                                                                                                                                                                                                                                                                                                                                                                                                                                                                                                                                                                                                                                                                                                                                                                                                                                                                                                                                                                                                                                                                                                                                                                                                                                                                                                                                                                                                                                                                                                                                                                                                                                                                                                                                                                                                                                                                                                                                                                                                                                                                              | Total Car                                                                  |
| 7                                                                                                                                                                                                                                                                                                                                                                                                                                                                                                                                                                                                                                                                                                                                                                                                                                                                                                                                                                                                                                                                                                                                                                                                                                                                                                                                                                                                                                                                                                                                                                                                                                                                                                                                                                                                                                                                                                                                                                                                                                                                                                                                                                                                                                                                                                                                                                                                                                                                                                                                                                                                                                                                                                                                      | 2.2.600<br>-1.800<br>-1.800                                                                                                                                                                                                                                                                                                                                                                                                                                                                                                                                                                                                                                                                                                                                                                                                                                                                                                                                                                                                                                                                                                                                                                                                                                                                                                                                                                                                                                                                                                                                                                                                                                                                                                                                                                                                                                                                                                                                                                                                                                                                                                                                                                                                                                                                                                                                                                                                                                                                                                                                                                                                                                  |                                                                            |
| 2 2 2 2 2 2 3 3 3 3 3 3 3 3 3 3 3 3 3 3                                                                                                                                                                                                                                                                                                                                                                                                                                                                                                                                                                                                                                                                                                                                                                                                                                                                                                                                                                                                                                                                                                                                                                                                                                                                                                                                                                                                                                                                                                                                                                                                                                                                                                                                                                                                                                                                                                                                                                                                                                                                                                                                                                                                                                                                                                                                                                                                                                                                                                                                                                                                                                                                                                | 243<br>0 0 0 0 0 0 0 0 0 0 0 0 0 0 0 0 0 0 0                                                                                                                                                                                                                                                                                                                                                                                                                                                                                                                                                                                                                                                                                                                                                                                                                                                                                                                                                                                                                                                                                                                                                                                                                                                                                                                                                                                                                                                                                                                                                                                                                                                                                                                                                                                                                                                                                                                                                                                                                                                                                                                                                                                                                                                                                                                                                                                                                                                                                                                                                                                                                 |                                                                            |
| \$235.00 \ \ \ \ \ \ \ \ \ \ \ \ \ \ \ \ \ \                                                                                                                                                                                                                                                                                                                                                                                                                                                                                                                                                                                                                                                                                                                                                                                                                                                                                                                                                                                                                                                                                                                                                                                                                                                                                                                                                                                                                                                                                                                                                                                                                                                                                                                                                                                                                                                                                                                                                                                                                                                                                                                                                                                                                                                                                                                                                                                                                                                                                                                                                                                                                                                                                           | 0 1 2 1 2 1 2 1 2 2 2 2 2 2 2 2 2 2 2 2                                                                                                                                                                                                                                                                                                                                                                                                                                                                                                                                                                                                                                                                                                                                                                                                                                                                                                                                                                                                                                                                                                                                                                                                                                                                                                                                                                                                                                                                                                                                                                                                                                                                                                                                                                                                                                                                                                                                                                                                                                                                                                                                                                                                                                                                                                                                                                                                                                                                                                                                                                                                                      |                                                                            |
| 13: 39<br>10: 2, 600<br>1, 560<br>1,                                                                           | 2, 2, 2, 2, 3, 3, 3, 3, 3, 3, 3, 3, 3, 3, 3, 3, 3,                                                                                                                                                                                                                                                                                                                                                                                                                                                                                                                                                                                                                                                                                                                                                                                                                                                                                                                                                                                                                                                                                                                                                                                                                                                                                                                                                                                                                                                                                                                                                                                                                                                                                                                                                                                                                                                                                                                                                                                                                                                                                                                                                                                                                                                                                                                                                                                                                                                                                                                                                                                                           |                                                                            |
| S S S S S S S S S S S S S S S S S S S                                                                                                                                                                                                                                                                                                                                                                                                                                                                                                                                                                                                                                                                                                                                                                                                                                                                                                                                                                                                                                                                                                                                                                                                                                                                                                                                                                                                                                                                                                                                                                                                                                                                                                                                                                                                                                                                                                                                                                                                                                                                                                                                                                                                                                                                                                                                                                                                                                                                                                                                                                                                                                                                                                  | 15.77                                                                                                                                                                                                                                                                                                                                                                                                                                                                                                                                                                                                                                                                                                                                                                                                                                                                                                                                                                                                                                                                                                                                                                                                                                                                                                                                                                                                                                                                                                                                                                                                                                                                                                                                                                                                                                                                                                                                                                                                                                                                                                                                                                                                                                                                                                                                                                                                                                                                                                                                                                                                                                                        |                                                                            |
| 136255 05255 05255 55<br>136255 05255 05255 55<br>136255 0525 0525 55<br>13625 0525 0525 0525 0525 0525 0525 0525 0                                                                                                                                                                                                                                                                                                                                                                                                                                                                                                                                                                                                                                                                                                                                                                                                                                                                                                                                                                                                                                                                                                                                                                                                                                                                                                                                                                                                                                                                                                                                                                                                                                                                                                                                                                                                                                                                                                                                                                                                                                                                                                                                                                                                                                                                                                                                                                                                                                                                                                                                                                                                                    |                                                                                                                                                                                                                                                                                                                                                                                                                                                                                                                                                                                                                                                                                                                                                                                                                                                                                                                                                                                                                                                                                                                                                                                                                                                                                                                                                                                                                                                                                                                                                                                                                                                                                                                                                                                                                                                                                                                                                                                                                                                                                                                                                                                                                                                                                                                                                                                                                                                                                                                                                                                                                                                              |                                                                            |
|                                                                                                                                                                                                                                                                                                                                                                                                                                                                                                                                                                                                                                                                                                                                                                                                                                                                                                                                                                                                                                                                                                                                                                                                                                                                                                                                                                                                                                                                                                                                                                                                                                                                                                                                                                                                                                                                                                                                                                                                                                                                                                                                                                                                                                                                                                                                                                                                                                                                                                                                                                                                                                                                                                                                        | 200 200 200 200 200 200 200 200 200 200                                                                                                                                                                                                                                                                                                                                                                                                                                                                                                                                                                                                                                                                                                                                                                                                                                                                                                                                                                                                                                                                                                                                                                                                                                                                                                                                                                                                                                                                                                                                                                                                                                                                                                                                                                                                                                                                                                                                                                                                                                                                                                                                                                                                                                                                                                                                                                                                                                                                                                                                                                                                                      |                                                                            |
|                                                                                                                                                                                                                                                                                                                                                                                                                                                                                                                                                                                                                                                                                                                                                                                                                                                                                                                                                                                                                                                                                                                                                                                                                                                                                                                                                                                                                                                                                                                                                                                                                                                                                                                                                                                                                                                                                                                                                                                                                                                                                                                                                                                                                                                                                                                                                                                                                                                                                                                                                                                                                                                                                                                                        | - 120 - 120 - 120 - 120 - 120 - 120 - 120 - 120 - 120 - 120 - 120 - 120 - 120 - 120 - 120 - 120 - 120 - 120 - 120 - 120 - 120 - 120 - 120 - 120 - 120 - 120 - 120 - 120 - 120 - 120 - 120 - 120 - 120 - 120 - 120 - 120 - 120 - 120 - 120 - 120 - 120 - 120 - 120 - 120 - 120 - 120 - 120 - 120 - 120 - 120 - 120 - 120 - 120 - 120 - 120 - 120 - 120 - 120 - 120 - 120 - 120 - 120 - 120 - 120 - 120 - 120 - 120 - 120 - 120 - 120 - 120 - 120 - 120 - 120 - 120 - 120 - 120 - 120 - 120 - 120 - 120 - 120 - 120 - 120 - 120 - 120 - 120 - 120 - 120 - 120 - 120 - 120 - 120 - 120 - 120 - 120 - 120 - 120 - 120 - 120 - 120 - 120 - 120 - 120 - 120 - 120 - 120 - 120 - 120 - 120 - 120 - 120 - 120 - 120 - 120 - 120 - 120 - 120 - 120 - 120 - 120 - 120 - 120 - 120 - 120 - 120 - 120 - 120 - 120 - 120 - 120 - 120 - 120 - 120 - 120 - 120 - 120 - 120 - 120 - 120 - 120 - 120 - 120 - 120 - 120 - 120 - 120 - 120 - 120 - 120 - 120 - 120 - 120 - 120 - 120 - 120 - 120 - 120 - 120 - 120 - 120 - 120 - 120 - 120 - 120 - 120 - 120 - 120 - 120 - 120 - 120 - 120 - 120 - 120 - 120 - 120 - 120 - 120 - 120 - 120 - 120 - 120 - 120 - 120 - 120 - 120 - 120 - 120 - 120 - 120 - 120 - 120 - 120 - 120 - 120 - 120 - 120 - 120 - 120 - 120 - 120 - 120 - 120 - 120 - 120 - 120 - 120 - 120 - 120 - 120 - 120 - 120 - 120 - 120 - 120 - 120 - 120 - 120 - 120 - 120 - 120 - 120 - 120 - 120 - 120 - 120 - 120 - 120 - 120 - 120 - 120 - 120 - 120 - 120 - 120 - 120 - 120 - 120 - 120 - 120 - 120 - 120 - 120 - 120 - 120 - 120 - 120 - 120 - 120 - 120 - 120 - 120 - 120 - 120 - 120 - 120 - 120 - 120 - 120 - 120 - 120 - 120 - 120 - 120 - 120 - 120 - 120 - 120 - 120 - 120 - 120 - 120 - 120 - 120 - 120 - 120 - 120 - 120 - 120 - 120 - 120 - 120 - 120 - 120 - 120 - 120 - 120 - 120 - 120 - 120 - 120 - 120 - 120 - 120 - 120 - 120 - 120 - 120 - 120 - 120 - 120 - 120 - 120 - 120 - 120 - 120 - 120 - 120 - 120 - 120 - 120 - 120 - 120 - 120 - 120 - 120 - 120 - 120 - 120 - 120 - 120 - 120 - 120 - 120 - 120 - 120 - 120 - 120 - 120 - 120 - 120 - 120 - 120 - 120 - 120 - 120 - 120 - 120 - 120 - 120 - 120                                                                                                                                                                                                                                                                                                                                                                                                                                                                                                                                |                                                                            |
|                                                                                                                                                                                                                                                                                                                                                                                                                                                                                                                                                                                                                                                                                                                                                                                                                                                                                                                                                                                                                                                                                                                                                                                                                                                                                                                                                                                                                                                                                                                                                                                                                                                                                                                                                                                                                                                                                                                                                                                                                                                                                                                                                                                                                                                                                                                                                                                                                                                                                                                                                                                                                                                                                                                                        |                                                                                                                                                                                                                                                                                                                                                                                                                                                                                                                                                                                                                                                                                                                                                                                                                                                                                                                                                                                                                                                                                                                                                                                                                                                                                                                                                                                                                                                                                                                                                                                                                                                                                                                                                                                                                                                                                                                                                                                                                                                                                                                                                                                                                                                                                                                                                                                                                                                                                                                                                                                                                                                              |                                                                            |
| 2 2 2 3 3 3 3 3 3 3 3 3 3 3 3 3 3 3 3 3                                                                                                                                                                                                                                                                                                                                                                                                                                                                                                                                                                                                                                                                                                                                                                                                                                                                                                                                                                                                                                                                                                                                                                                                                                                                                                                                                                                                                                                                                                                                                                                                                                                                                                                                                                                                                                                                                                                                                                                                                                                                                                                                                                                                                                                                                                                                                                                                                                                                                                                                                                                                                                                                                                |                                                                                                                                                                                                                                                                                                                                                                                                                                                                                                                                                                                                                                                                                                                                                                                                                                                                                                                                                                                                                                                                                                                                                                                                                                                                                                                                                                                                                                                                                                                                                                                                                                                                                                                                                                                                                                                                                                                                                                                                                                                                                                                                                                                                                                                                                                                                                                                                                                                                                                                                                                                                                                                              |                                                                            |
| 215;<br>217;<br>217;<br>217;<br>217;<br>217;<br>217;<br>217;<br>217                                                                                                                                                                                                                                                                                                                                                                                                                                                                                                                                                                                                                                                                                                                                                                                                                                                                                                                                                                                                                                                                                                                                                                                                                                                                                                                                                                                                                                                                                                                                                                                                                                                                                                                                                                                                                                                                                                                                                                                                                                                                                                                                                                                                                                                                                                                                                                                                                                                                                                                                                                                                                                                                    | 37   31kg                                                                                                                                                                                                                                                                                                                                                                                                                                                                                                                                                                                                                                                                                                                                                                                                                                                                                                                                                                                                                                                                                                                                                                                                                                                                                                                                                                                                                                                                                                                                                                                                                                                                                                                                                                                                                                                                                                                                                                                                                                                                                                                                                                                                                                                                                                                                                                                                                                                                                                                                                                                                                                                    |                                                                            |
|                                                                                                                                                                                                                                                                                                                                                                                                                                                                                                                                                                                                                                                                                                                                                                                                                                                                                                                                                                                                                                                                                                                                                                                                                                                                                                                                                                                                                                                                                                                                                                                                                                                                                                                                                                                                                                                                                                                                                                                                                                                                                                                                                                                                                                                                                                                                                                                                                                                                                                                                                                                                                                                                                                                                        |                                                                                                                                                                                                                                                                                                                                                                                                                                                                                                                                                                                                                                                                                                                                                                                                                                                                                                                                                                                                                                                                                                                                                                                                                                                                                                                                                                                                                                                                                                                                                                                                                                                                                                                                                                                                                                                                                                                                                                                                                                                                                                                                                                                                                                                                                                                                                                                                                                                                                                                                                                                                                                                              | 22                                                                         |
| 2 8 8 8 8 8 8 8 8 8 8 8 8 8 8 8 8 8 8 8                                                                                                                                                                                                                                                                                                                                                                                                                                                                                                                                                                                                                                                                                                                                                                                                                                                                                                                                                                                                                                                                                                                                                                                                                                                                                                                                                                                                                                                                                                                                                                                                                                                                                                                                                                                                                                                                                                                                                                                                                                                                                                                                                                                                                                                                                                                                                                                                                                                                                                                                                                                                                                                                                                |                                                                                                                                                                                                                                                                                                                                                                                                                                                                                                                                                                                                                                                                                                                                                                                                                                                                                                                                                                                                                                                                                                                                                                                                                                                                                                                                                                                                                                                                                                                                                                                                                                                                                                                                                                                                                                                                                                                                                                                                                                                                                                                                                                                                                                                                                                                                                                                                                                                                                                                                                                                                                                                              |                                                                            |
| 2                                                                                                                                                                                                                                                                                                                                                                                                                                                                                                                                                                                                                                                                                                                                                                                                                                                                                                                                                                                                                                                                                                                                                                                                                                                                                                                                                                                                                                                                                                                                                                                                                                                                                                                                                                                                                                                                                                                                                                                                                                                                                                                                                                                                                                                                                                                                                                                                                                                                                                                                                                                                                                                                                                                                      | 2, 430<br>2, 430<br>1, 553<br>1, 553 |                                                                            |
| 10.500<br>1.000<br>1.000<br>1.000<br>1.000<br>1.000<br>1.000<br>1.000<br>1.000<br>1.000<br>1.000<br>1.000<br>1.000<br>1.000<br>1.000<br>1.000<br>1.000<br>1.000<br>1.000<br>1.000<br>1.000<br>1.000<br>1.000<br>1.000<br>1.000<br>1.000<br>1.000<br>1.000<br>1.000<br>1.000<br>1.000<br>1.000<br>1.000<br>1.000<br>1.000<br>1.000<br>1.000<br>1.000<br>1.000<br>1.000<br>1.000<br>1.000<br>1.000<br>1.000<br>1.000<br>1.000<br>1.000<br>1.000<br>1.000<br>1.000<br>1.000<br>1.000<br>1.000<br>1.000<br>1.000<br>1.000<br>1.000<br>1.000<br>1.000<br>1.000<br>1.000<br>1.000<br>1.000<br>1.000<br>1.000<br>1.000<br>1.000<br>1.000<br>1.000<br>1.000<br>1.000<br>1.000<br>1.000<br>1.000<br>1.000<br>1.000<br>1.000<br>1.000<br>1.000<br>1.000<br>1.000<br>1.000<br>1.000<br>1.000<br>1.000<br>1.000<br>1.000<br>1.000<br>1.000<br>1.000<br>1.000<br>1.000<br>1.000<br>1.000<br>1.000<br>1.000<br>1.000<br>1.000<br>1.000<br>1.000<br>1.000<br>1.000<br>1.000<br>1.000<br>1.000<br>1.000<br>1.000<br>1.000<br>1.000<br>1.000<br>1.000<br>1.000<br>1.000<br>1.000<br>1.000<br>1.000<br>1.000<br>1.000<br>1.000<br>1.000<br>1.000<br>1.000<br>1.000<br>1.000<br>1.000<br>1.000<br>1.000<br>1.000<br>1.000<br>1.000<br>1.000<br>1.000<br>1.000<br>1.000<br>1.000<br>1.000<br>1.000<br>1.000<br>1.000<br>1.000<br>1.000<br>1.000<br>1.000<br>1.000<br>1.000<br>1.000<br>1.000<br>1.000<br>1.000<br>1.000<br>1.000<br>1.000<br>1.000<br>1.000<br>1.000<br>1.000<br>1.000<br>1.000<br>1.000<br>1.000<br>1.000<br>1.000<br>1.000<br>1.000<br>1.000<br>1.000<br>1.000<br>1.000<br>1.000<br>1.000<br>1.000<br>1.000<br>1.000<br>1.000<br>1.000<br>1.000<br>1.000<br>1.000<br>1.000<br>1.000<br>1.000<br>1.000<br>1.000<br>1.000<br>1.000<br>1.000<br>1.000<br>1.000<br>1.000<br>1.000<br>1.000<br>1.000<br>1.000<br>1.000<br>1.000<br>1.000<br>1.000<br>1.000<br>1.000<br>1.000<br>1.000<br>1.000<br>1.000<br>1.000<br>1.000<br>1.000<br>1.000<br>1.000<br>1.000<br>1.000<br>1.000<br>1.000<br>1.000<br>1.000<br>1.000<br>1.000<br>1.000<br>1.000<br>1.000<br>1.000<br>1.000<br>1.000<br>1.000<br>1.000<br>1.000<br>1.000<br>1.000<br>1.000<br>1.000<br>1.000<br>1.000<br>1.000<br>1.000<br>1.000<br>1.000<br>1.000<br>1.000<br>1.000<br>1.000<br>1.000<br>1.000<br>1.000<br>1.000<br>1.000<br>1.000<br>1.000<br>1.000<br>1.000<br>1.000<br>1.000<br>1.000<br>1.000<br>1.000<br>1.000<br>1.000<br>1.000<br>1.000<br>1.000<br>1.000<br>1.000<br>1.000<br>1.000<br>1.000<br>1.000<br>1.000<br>1.000<br>1.000<br>1.000<br>1.000<br>1.000<br>1.000<br>1.000<br>1.000<br>1.000<br>1.000<br>1.000<br>1.000<br>1.000<br>1.000<br>1.000<br>1.000<br>1.000<br>1.000<br>1.000<br>1.000<br>1.000<br>1.000<br>1.000<br>1.000<br>1.000<br>1.000<br>1.000<br>1 | 8 633<br>8 633<br>6 18<br>1 080<br>1 1 080<br>1 1 080<br>2 100<br>2 100<br>2 100<br>3 100<br>4 1 1 1 1 1 1 1 1 1 1 1 1 1 1 1 1 1 1 1                                                                                                                                                                                                                                                                                                                                                                                                                                                                                                                                                                                                                                                                                                                                                                                                                                                                                                                                                                                                                                                                                                                                                                                                                                                                                                                                                                                                                                                                                                                                                                                                                                                                                                                                                                                                                                                                                                                                                                                                                                                                                                                                                                                                                                                                                                                                                                                                                                                                                                                         |                                                                            |
| p) an (2005)  A 7.9  3.0  3.0  3.0  3.0  4.4 5  8.2  4.4 5  8.4 4  1.1  1.1  2.2  2.2  2.2  2.2  2.3  2.3                                                                                                                                                                                                                                                                                                                                                                                                                                                                                                                                                                                                                                                                                                                                                                                                                                                                                                                                                                                                                                                                                                                                                                                                                                                                                                                                                                                                                                                                                                                                                                                                                                                                                                                                                                                                                                                                                                                                                                                                                                                                                                                                                                                                                                                                                                                                                                                                                                                                                                                                                                                                                              | 1.0 500 0 0 0 0 0 0 0 0 0 0 0 0 0 0 0 0 0                                                                                                                                                                                                                                                                                                                                                                                                                                                                                                                                                                                                                                                                                                                                                                                                                                                                                                                                                                                                                                                                                                                                                                                                                                                                                                                                                                                                                                                                                                                                                                                                                                                                                                                                                                                                                                                                                                                                                                                                                                                                                                                                                                                                                                                                                                                                                                                                                                                                                                                                                                                                                    | 7 8 6 8<br>1 1 1 1 1 1 1 1 1 1 1 1 1 1 1 1 1 1 1                           |
|                                                                                                                                                                                                                                                                                                                                                                                                                                                                                                                                                                                                                                                                                                                                                                                                                                                                                                                                                                                                                                                                                                                                                                                                                                                                                                                                                                                                                                                                                                                                                                                                                                                                                                                                                                                                                                                                                                                                                                                                                                                                                                                                                                                                                                                                                                                                                                                                                                                                                                                                                                                                                                                                                                                                        | 5:1<br>0 0 0 0 0 0 0 0 0 0 0 0 0 0 0 0 0 0 0                                                                                                                                                                                                                                                                                                                                                                                                                                                                                                                                                                                                                                                                                                                                                                                                                                                                                                                                                                                                                                                                                                                                                                                                                                                                                                                                                                                                                                                                                                                                                                                                                                                                                                                                                                                                                                                                                                                                                                                                                                                                                                                                                                                                                                                                                                                                                                                                                                                                                                                                                                                                                 |                                                                            |
| transport (1-7 104 104 104 104 104 104 104 104 104 104                                                                                                                                                                                                                                                                                                                                                                                                                                                                                                                                                                                                                                                                                                                                                                                                                                                                                                                                                                                                                                                                                                                                                                                                                                                                                                                                                                                                                                                                                                                                                                                                                                                                                                                                                                                                                                                                                                                                                                                                                                                                                                                                                                                                                                                                                                                                                                                                                                                                                                                                                                                                                                                                                 | 10 20 20 1 1 1 30 0 1 1 1 1 30 0 1 1 1 1 1 1 1                                                                                                                                                                                                                                                                                                                                                                                                                                                                                                                                                                                                                                                                                                                                                                                                                                                                                                                                                                                                                                                                                                                                                                                                                                                                                                                                                                                                                                                                                                                                                                                                                                                                                                                                                                                                                                                                                                                                                                                                                                                                                                                                                                                                                                                                                                                                                                                                                                                                                                                                                                                                               | 2 2 349<br>36 2 349<br>36 42<br>36 43<br>36 43<br>42 43                    |
|                                                                                                                                                                                                                                                                                                                                                                                                                                                                                                                                                                                                                                                                                                                                                                                                                                                                                                                                                                                                                                                                                                                                                                                                                                                                                                                                                                                                                                                                                                                                                                                                                                                                                                                                                                                                                                                                                                                                                                                                                                                                                                                                                                                                                                                                                                                                                                                                                                                                                                                                                                                                                                                                                                                                        |                                                                                                                                                                                                                                                                                                                                                                                                                                                                                                                                                                                                                                                                                                                                                                                                                                                                                                                                                                                                                                                                                                                                                                                                                                                                                                                                                                                                                                                                                                                                                                                                                                                                                                                                                                                                                                                                                                                                                                                                                                                                                                                                                                                                                                                                                                                                                                                                                                                                                                                                                                                                                                                              | 8897                                                                       |
| Freight (Ma) 20 (Ma) 2                                                                                                                                                                                                                                                                                                                                                                                                                                                                                                                                                                                                         |                                                                                                                                                                                                                                                                                                                                                                                                                                                                                                                                                                                                                                                                                                                                                                                                                                                                                                                                                                                                                                                                                                                                                                                                                                                                                                                                                                                                                                                                                                                                                                                                                                                                                                                                                                                                                                                                                                                                                                                                                                                                                                                                                                                                                                                                                                                                                                                                                                                                                                                                                                                                                                                              | Ke/day<br>Ke/day                                                           |
|                                                                                                                                                                                                                                                                                                                                                                                                                                                                                                                                                                                                                                                                                                                                                                                                                                                                                                                                                                                                                                                                                                                                                                                                                                                                                                                                                                                                                                                                                                                                                                                                                                                                                                                                                                                                                                                                                                                                                                                                                                                                                                                                                                                                                                                                                                                                                                                                                                                                                                                                                                                                                                                                                                                                        | ble tace. S.  toper etc.                                                                                                                                                                                                                                                                                                                                                                                                                                                                                                                                                                                                                                                                                                                                                                                                                                                                                                                                                                                                                                                                                                                                                                                                                                                                                                                                                                                                                                                                                                                                                                                                                                                                                                                                                                                                                                                                                                                                                                                                                                                                                                                                                                                                                                                             |                                                                            |
|                                                                                                                                                                                                                                                                                                                                                                                                                                                                                                                                                                                                                                                                                                                                                                                                                                                                                                                                                                                                                                                                                                                                                                                                                                                                                                                                                                                                                                                                                                                                                                                                                                                                                                                                                                                                                                                                                                                                                                                                                                                                                                                                                                                                                                                                                                                                                                                                                                                                                                                                                                                                                                                                                                                                        |                                                                                                                                                                                                                                                                                                                                                                                                                                                                                                                                                                                                                                                                                                                                                                                                                                                                                                                                                                                                                                                                                                                                                                                                                                                                                                                                                                                                                                                                                                                                                                                                                                                                                                                                                                                                                                                                                                                                                                                                                                                                                                                                                                                                                                                                                                                                                                                                                                                                                                                                                                                                                                                              | Tr. Cap. /C.S.T. V. Train-km Train-km Train-formation Car - km Modified km |
| Exc<br>                                                                                                                                                                                                                                                                                                                                                                                                                                                                                                                                                                                                                                                                                                                                                                                                                                                                                                                                                                                                                                                                                                                                                                                                                                                                                                                                                                                                                                                                                                                                                                                                                                                                                                                                                                                                                                                                                                                                                                                                                                                                                                                                                                                                                                                                                                                                                                                                                                                                                                                                                                                                                                                                                                                                | Note, II.) No. of T. No. of T. Train-la Train-la Train-la Modiffe No. of T. Tr. Cap.                                                                                                                                                                                                                                                                                                                                                                                                                                                                                                                                                                                                                                                                                                                                                                                                                                                                                                                                                                                                                                                                                                                                                                                                                                                                                                                                                                                                                                                                                                                                                                                                                                                                                                                                                                                                                                                                                                                                                                                                                                                                                                                                                                                                                                                                                                                                                                                                                                                                                                                                                                         | EEE S                                                                      |