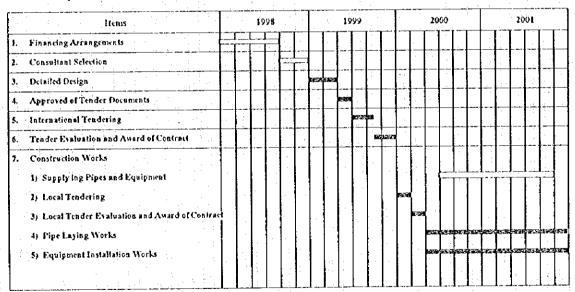

## 5.5.4 Implementation Schedule

In preparing a realistic schedule for the implementation of the project, DAWSSA will organize the construction activities. Most construction works will be conducted by contractors and supervised by DAWSSA or it's designated consultant.

## (1) District Meter Area (DMA) System project

Project is expected to start in 1998 and be completed in 2006 with financing signed in June of 1998, detailed design starting in January of 1999 and pipes procured in January of 2000, as shown Figure 5.5.1.

# (2) Mezze-Razy & Kafar Souseh-Lawan System project

Project is expected to start in 1998 and be completed in 2001 with financing signed in June of 1998, detailed design starting in January of 1999 and pipes procured in January of 2000, as shown in Figure 5.5.1.