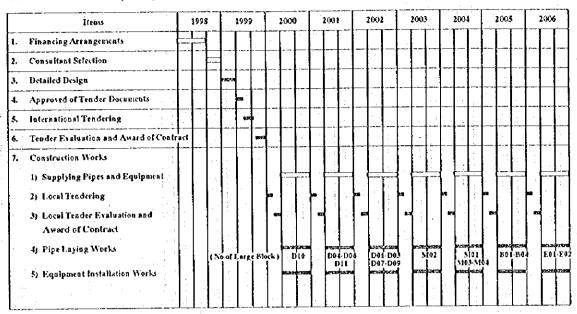

## (1) District Meter Area (DMA) System project

Project is expected to start in 1998 and be completed in 2006 with financing signed in June of 1998, detailed design starting in January of 1999 and pipes procured in January of 2000, as shown Figure 5.5.1.

# (2) Mezze-Razy & Kafar Souseh-Lawan System project

Project is expected to start in 1998 and be completed in 2001 with financing signed in June of 1998, detailed design starting in January of 1999 and pipes procured in January of 2000, as shown in Figure 5.5.1.