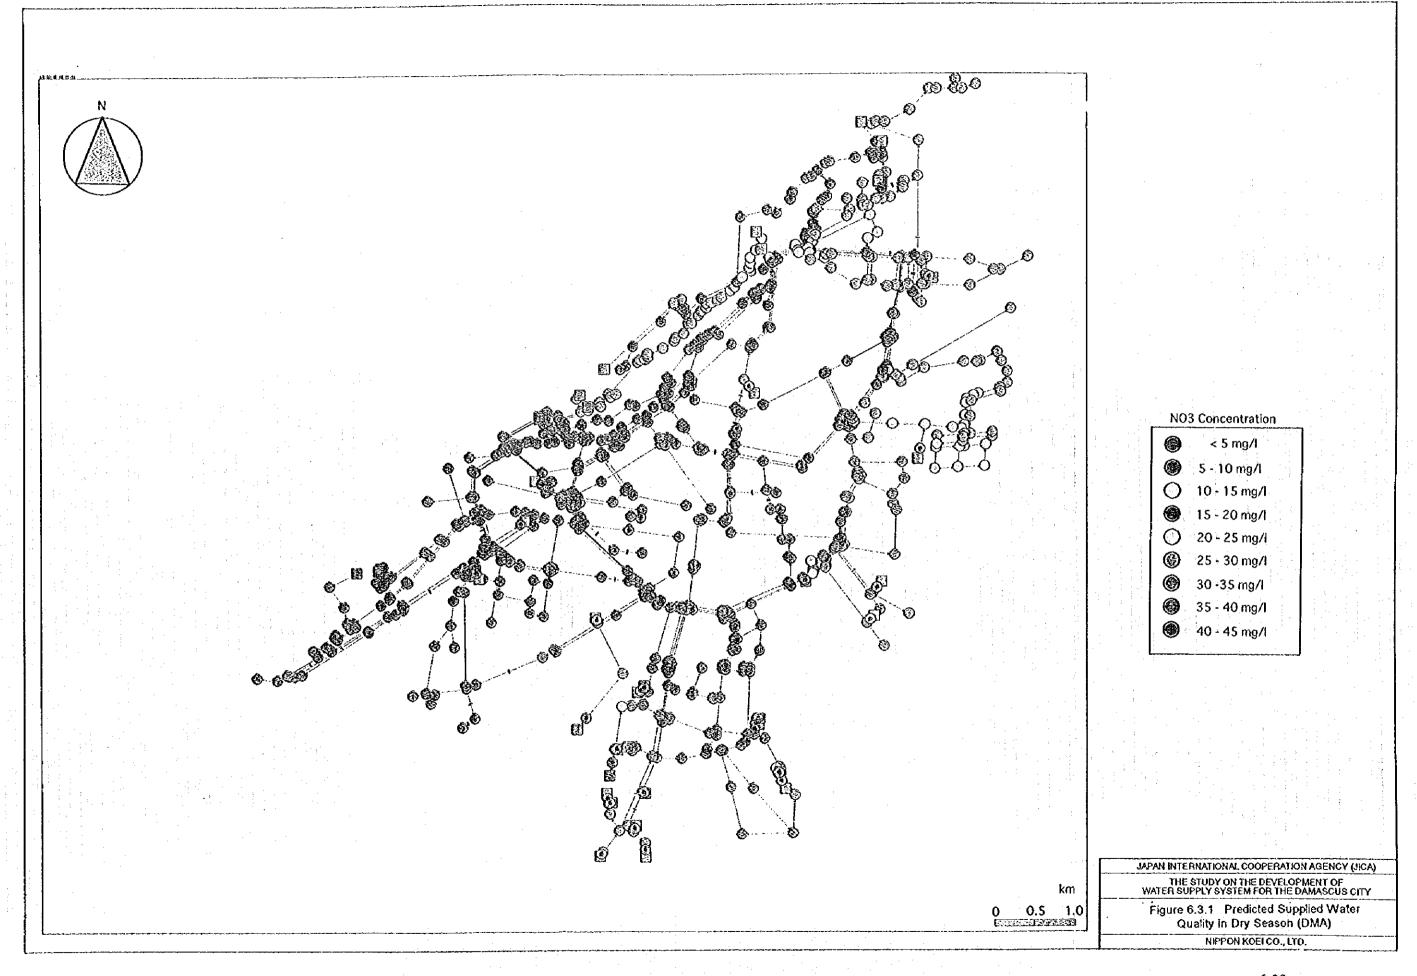

| 9.337.968                                                                           | 10.405.162                                              | 11.472.356 | 12.539.550 | 13.606.744 | 14.673.937 | 15.741,131 | 16.808.325 |



# 7. FINANCIAL MANAGEMENT IMPROVEMENT PLAN

# 7.1 Implementation Priorities

a.

A

A summary of the management recommendations that form the change strategy is presented in Figure 7.1.1. The figure provides an overview of the implementation priority for each recommendation and the extent to which the improvement objectives are dependent on the implementation of computer systems.

First and immediate priority: It is recognized that DAWSSA does not currently have the financial resources to embark on an extensive "automation" program. Therefore DAWSSA should begin by optimizing the billing and collection processes that are currently inefficient to yield some preliminary financial benefits and set the stage for further productivity improvements when computers are finally implemented. DAWSSA