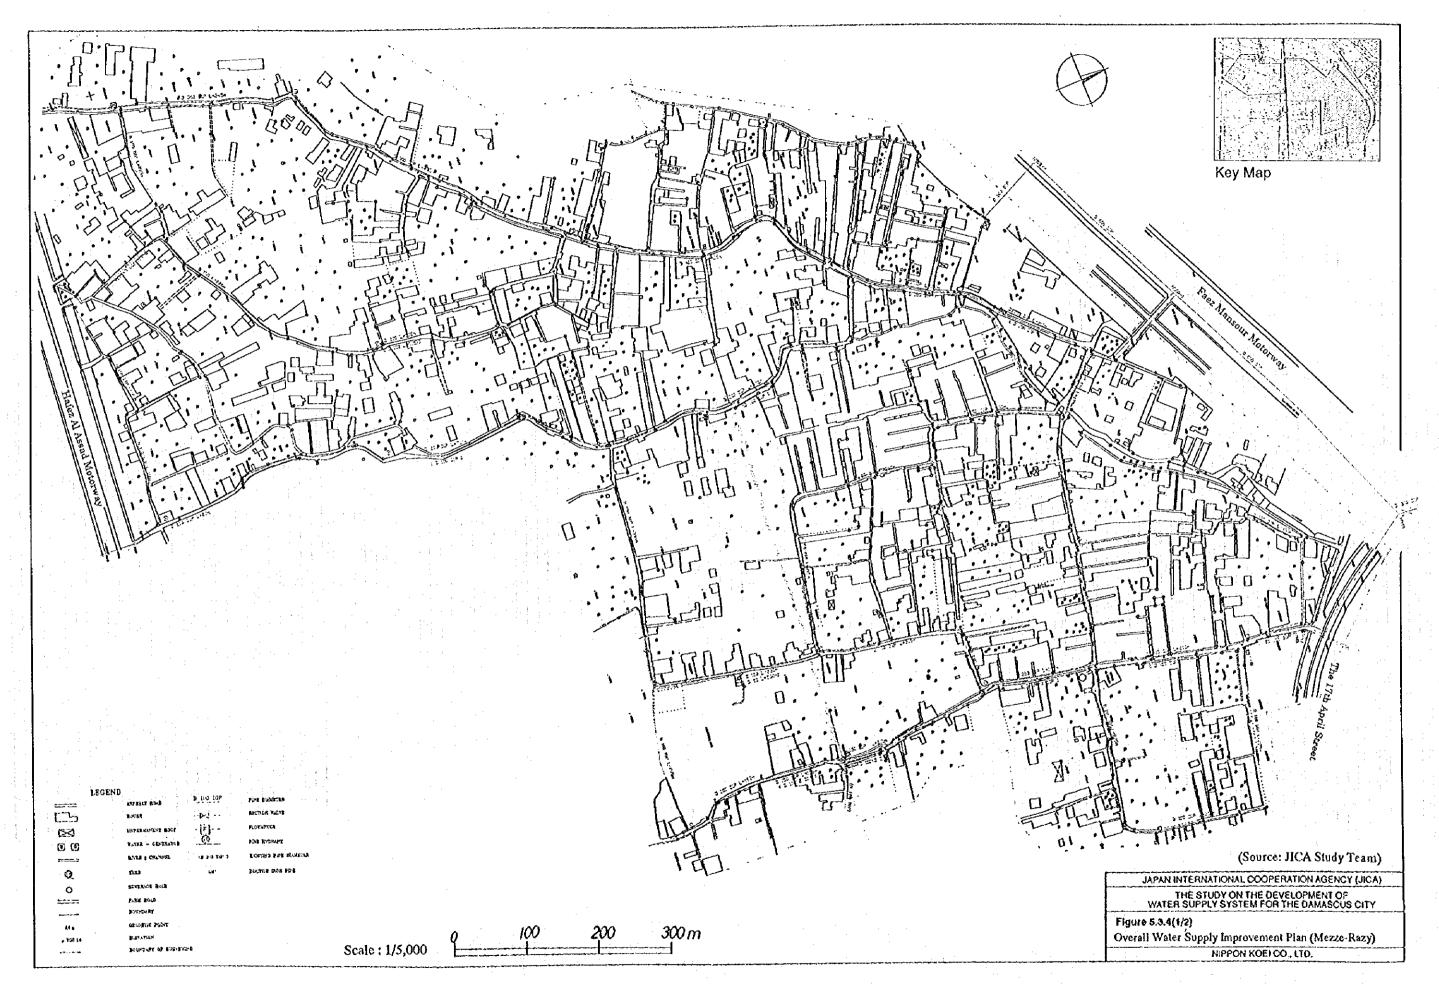

# (2) Mezze-Razy & Kafar Souseh-Lawan System project

Project is expected to start in 1998 and be completed in 2001 with financing signed in June of 1998, detailed design starting in January of 1999 and pipes procured in January of 2000, as shown in Figure 5.5.1.