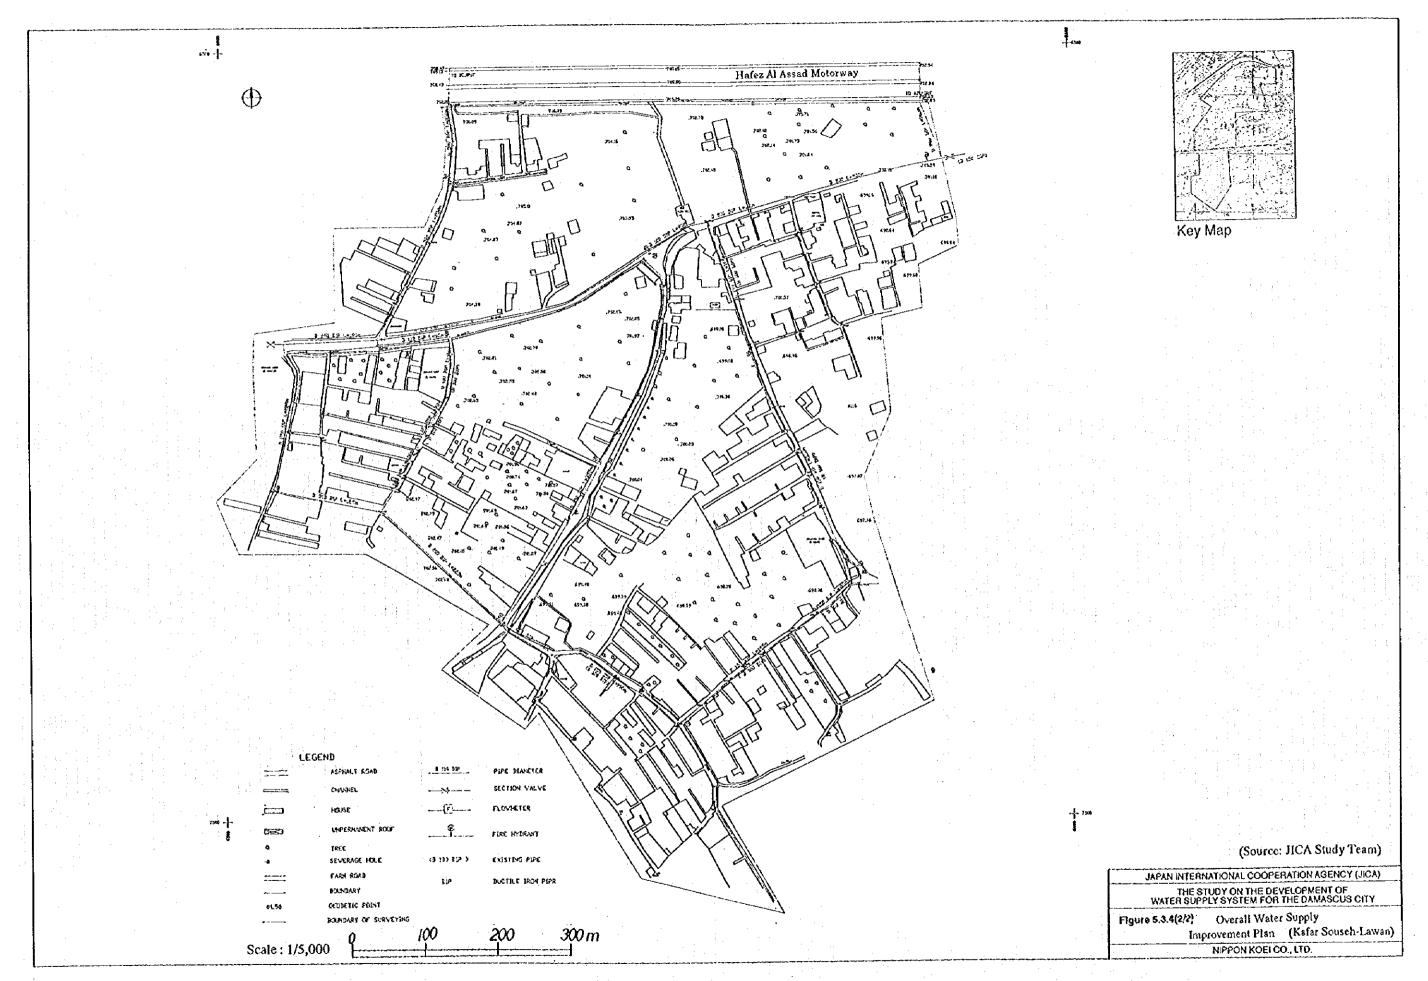

# (2) Mezze-Razy & Kafar Souseh-Lawan System project

Project is expected to start in 1998 and be completed in 2001 with financing signed in June of 1998, detailed design starting in January of 1999 and pipes procured in January of 2000, as shown in Figure 5.5.1.