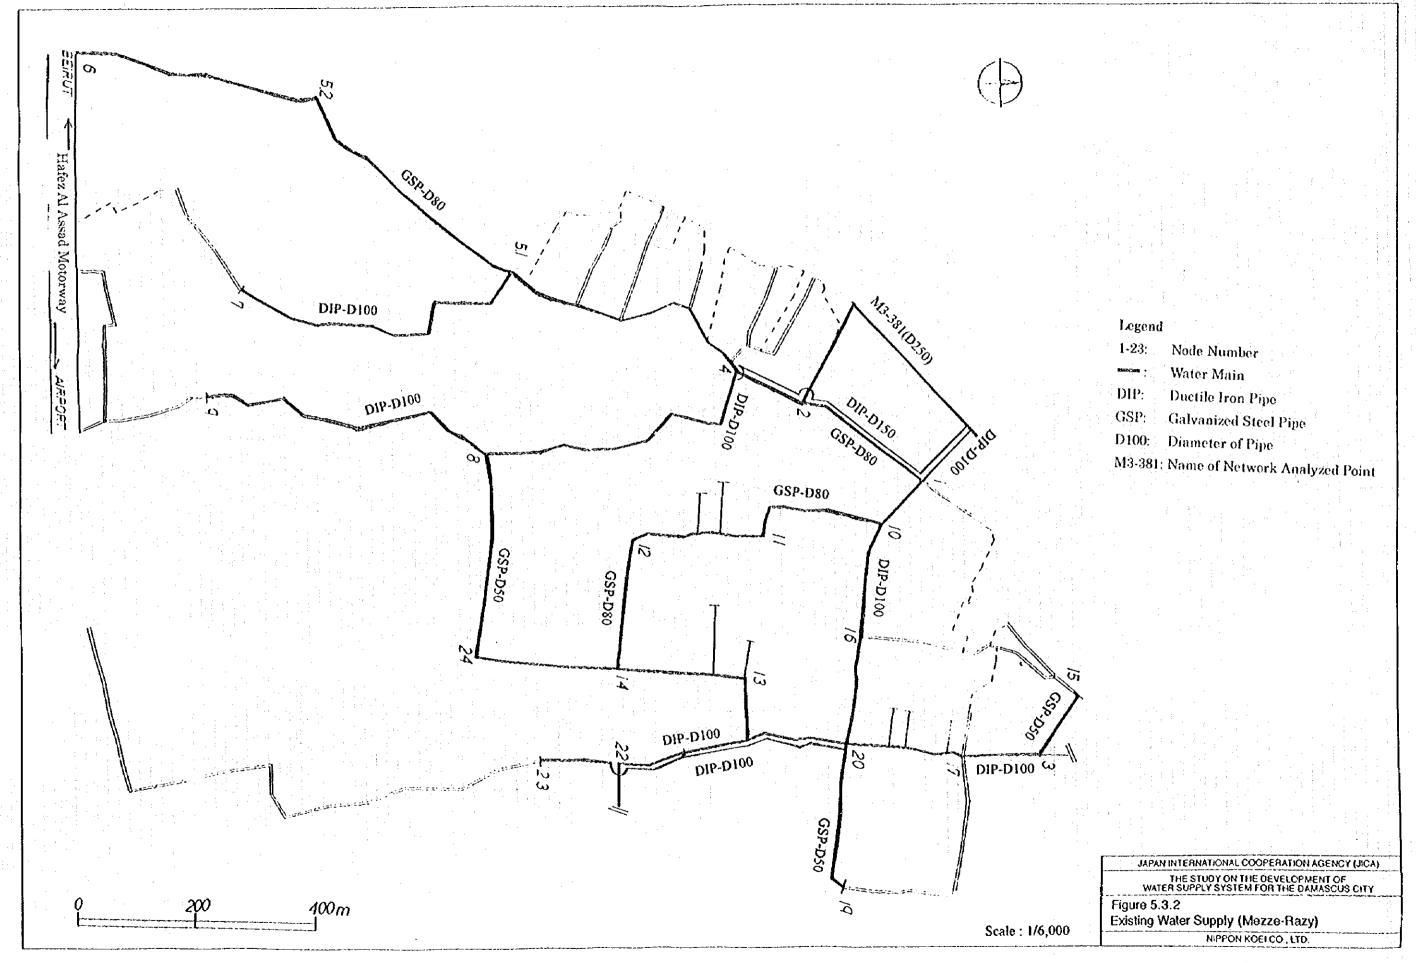

# (2) Mezze-Razy & Kafar Souseh-Lawan System project

Project is expected to start in 1998 and be completed in 2001 with financing signed in June of 1998, detailed design starting in January of 1999 and pipes procured in January of 2000, as shown in Figure 5.5.1.