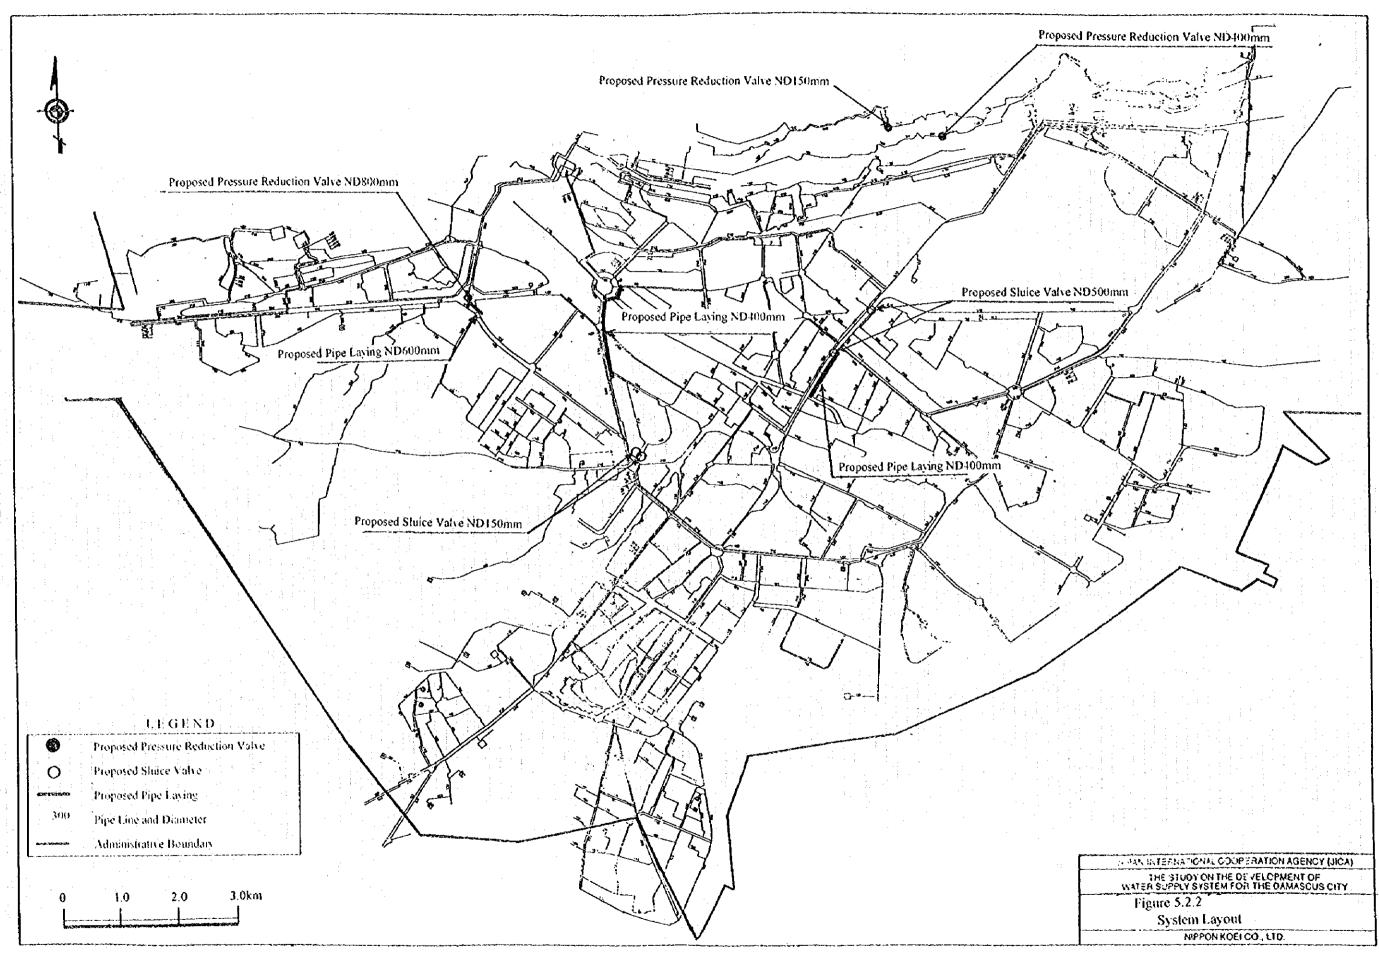

# (2) Mezze-Razy & Kafar Souseh-Lawan System project

Project is expected to start in 1998 and be completed in 2001 with financing signed in June of 1998, detailed design starting in January of 1999 and pipes procured in January of 2000, as shown in Figure 5.5.1.