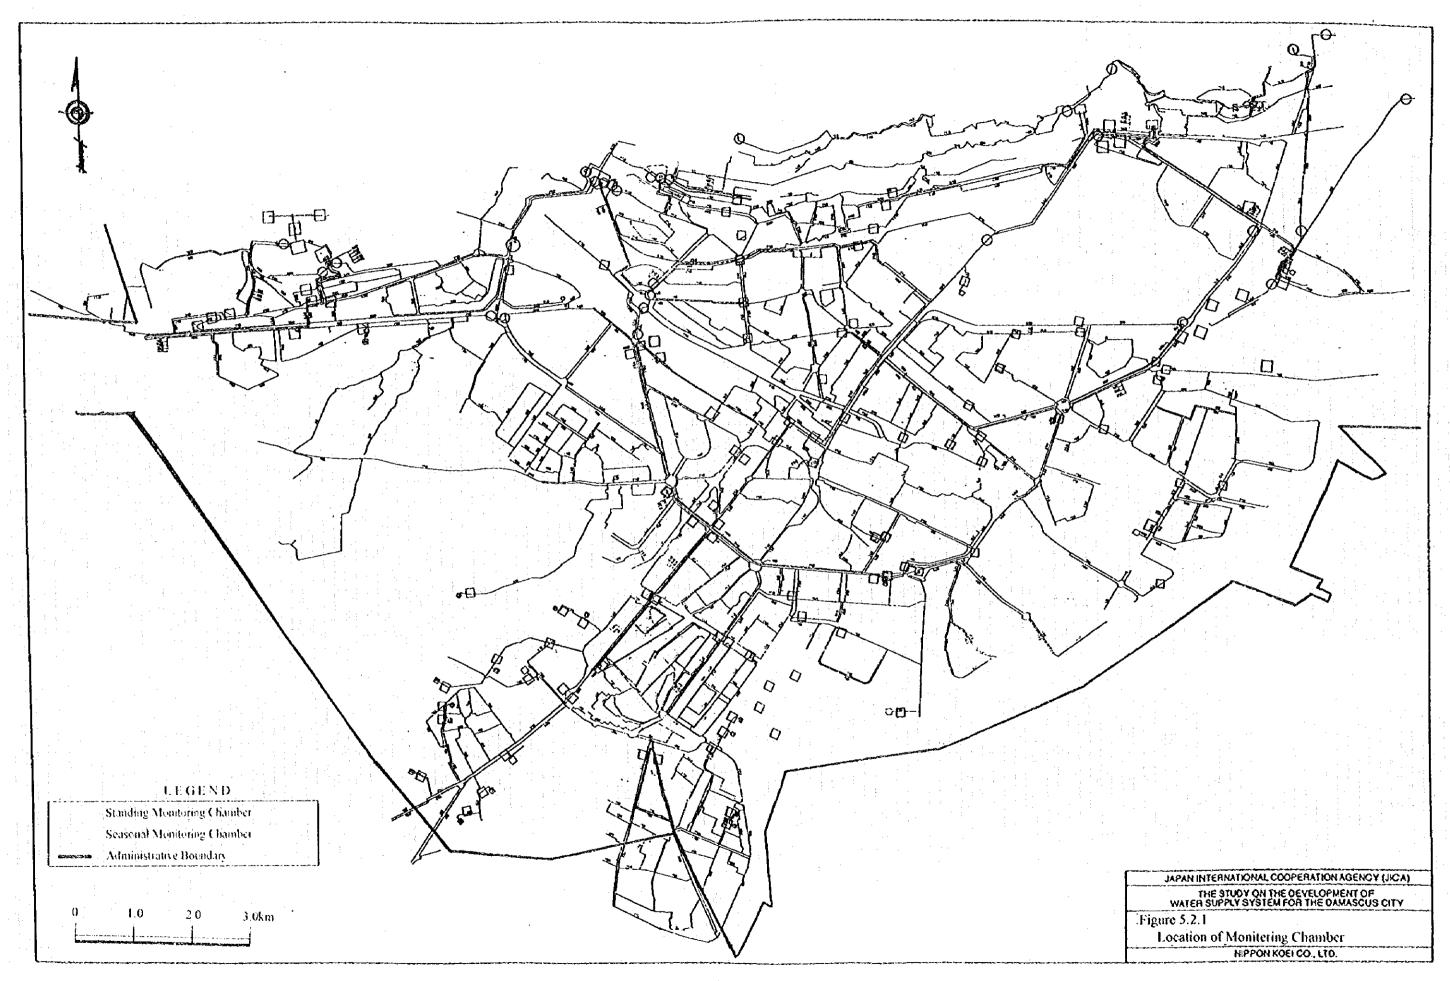

## (1) District Meter Area (DMA) System project

Project is expected to start in 1998 and be completed in 2006 with financing signed in June of 1998, detailed design starting in January of 1999 and pipes procured in January of 2000, as shown Figure 5.5.1.