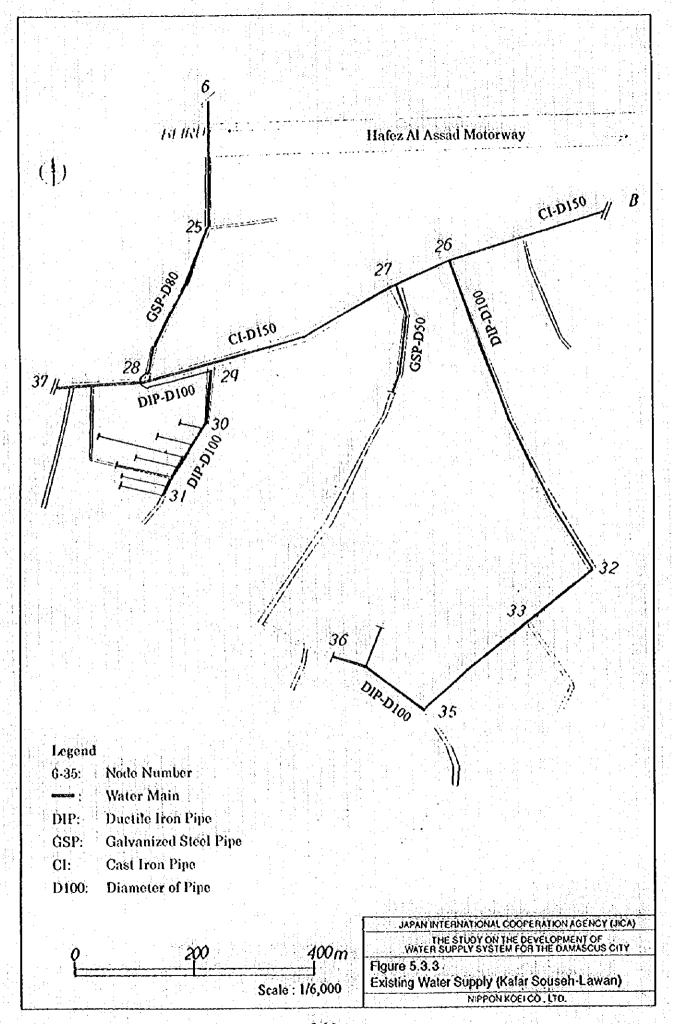

# (2) Mezze-Razy & Kafar Souseh-Lawan System project

Project is expected to start in 1998 and be completed in 2001 with financing signed in June of 1998, detailed design starting in January of 1999 and pipes procured in January of 2000, as shown in Figure 5.5.1.