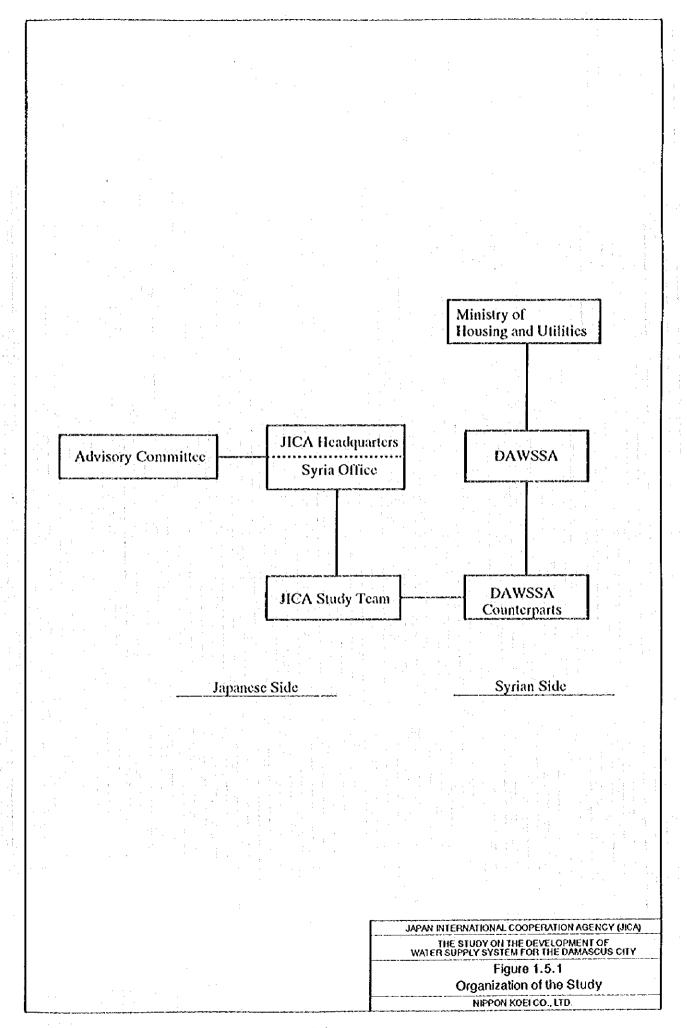

# PREFACE

In response to a request from the government of the Syrian Arab Republic, the Government of Japan decided to conduct a study on the Development of Water Supply System for the Damascus City (Phase II) and entrusted the study to the Japan International Cooperation Agency (JICA).

JICA sent to Syria a study team headed by Mr. Masato Fujinami Nippon Koci Co., Ltd. two times between April and November 1997.

The team held discussions with the officials concerned of the Government of Syrian Arab Republic, and conducted field surveys at the study area. After the team returned to Japan, further studies were made and present report was prepared.