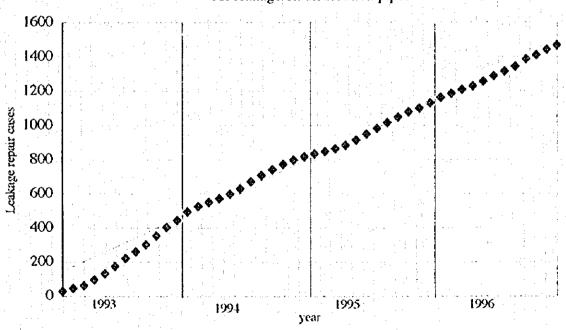

graphic Information     | 0                  | Ο                    | 0           | 0                                     | · · · · · · · · · · · · · · · · · · · | <br>         |                                         |                 |
| Computer Aided Drawing     | 0                  | 0                    | O           | 0                                     |                                       |              | 1 1                                     |                 |

| Partially Developed | $\circ$ |       |         |
|---------------------|---------|-------|---------|
|                     | Exists  |       |         |
|                     | N       | orded | $\circ$ |





Cumulative monthly repair record from January 1993 to December 1996 for leakage on distribution pipes



JAPAN INTERNATIONAL COOPERATION AGENCY (JICA)

THE STUDY ON THE DEVELOPMENT OF
WATER SUPPLY SYSTEM FOR THE DAMASCUS CITY

0

1

Figure 3.1.1

Cumulative Monthly Leakage Repair Record





The monthly repair record from January 1993 to December 1996 for leakage on distribution pipes







()



3

|                      |        |            |                  |        |          |                       |             | 1      |         | 1         | 20,400   | ٦     | Post Hor    | -                 | Tannan     |   | 1 | 7,510    | Г             |
|----------------------|--------|------------|------------------|--------|----------|-----------------------|-------------|--------|---------|-----------|----------|-------|-------------|-------------------|------------|---|---|----------|----