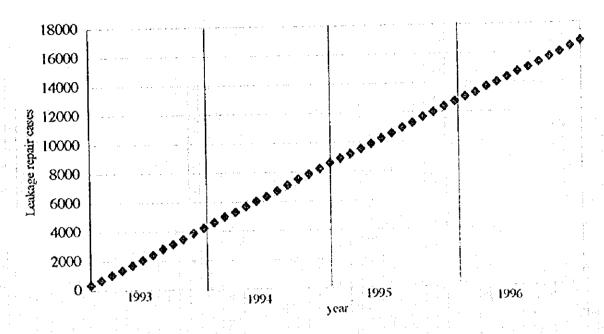

| Ο            | O                                       |                 |
| Geographic Information     | 0                  | Ο                    | 0           | 0                                     | · · · · · · · · · · · · · · · · · · · | <br>         |                                         |                 |
| Computer Aided Drawing     | 0                  | 0                    | O           | 0                                     |                                       |              | 1 1                                     |                 |

| Partially Developed | $\circ$ |       |         |
|---------------------|---------|-------|---------|
|                     | Exists  |       |         |
|                     | N       | orded | $\circ$ |





Cumulative monthly repair record from January 1993 to December 1996 for leakage on distribution pipes



JAPAN INTERNATIONAL COOPERATION AGENCY (JICA)

THE STUDY ON THE DEVELOPMENT OF
WATER SUPPLY SYSTEM FOR THE DAMASCUS CITY

0

1

Figure 3.1.1

Cumulative Monthly Leakage Repair Record





The monthly repair record from January 1993 to December 1996 for leakage on distribution pipes







()



3

|                      |        |            |                  |        |          |                       |             | 1      |         | 1         | 20,400   | ٦     | Post Hor    | -                 | Tannan     |   | 1 | 7,510    | Г             |
|----------------------|--------|------------|------------------|--------|----------|-----------------------|-------------|--------|------