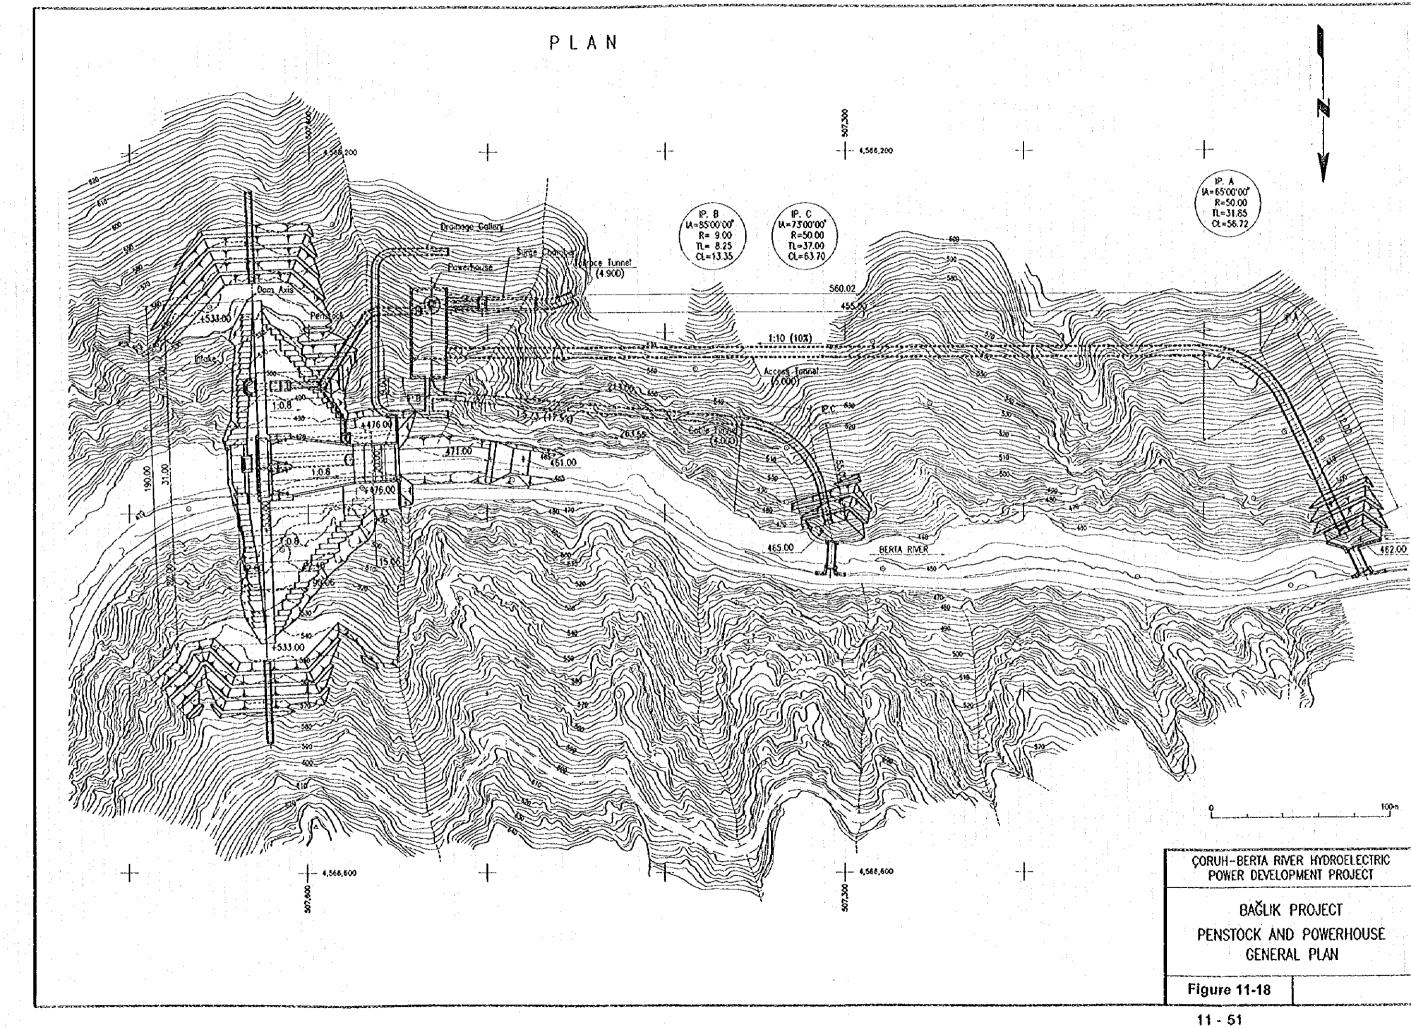

Carried No. .







Î









**Span = 350m** 

CORUH-BERTA RIVER INDROELECTRIC POWER DEVELOPMENT PROJECT

Standard Suspension Tower (154 kV 2cct)

Figure 11-22



Table 11-1 Comparison Study of Dam Type Bayram Project

|                   | ~~~ <b>~</b>                                     | Rockfill Type