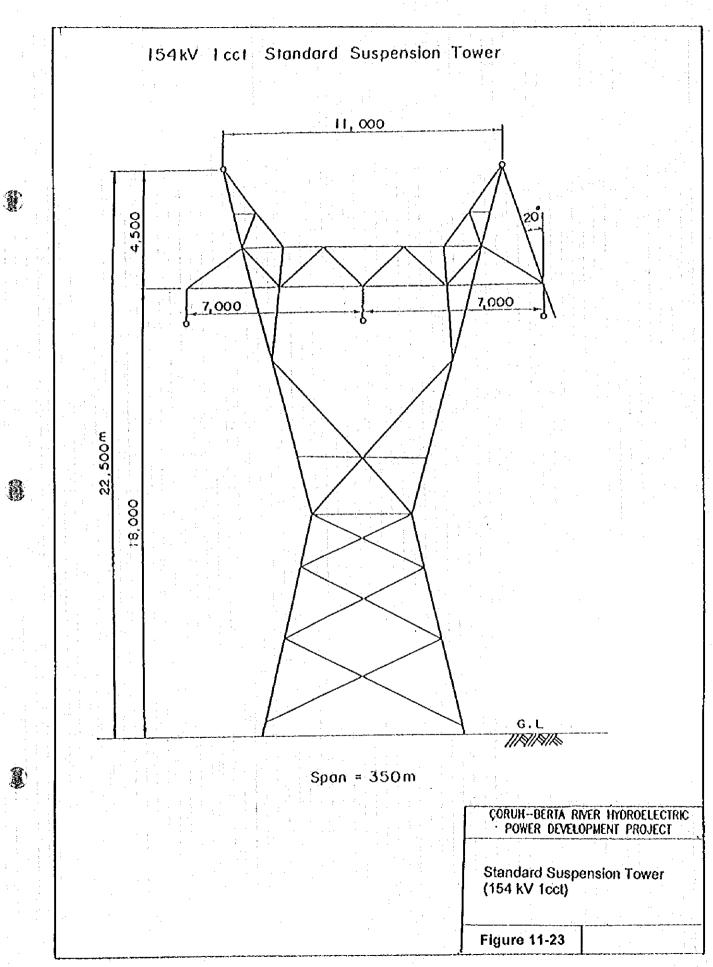

Carried No. .

Î

**Span = 350m** 

CORUH-BERTA RIVER INDROELECTRIC POWER DEVELOPMENT PROJECT

Standard Suspension Tower (154 kV 2cct)

Figure 11-22

Table 11-1 Comparison Study of Dam Type Bayram Project

|                   | ~~~ <b>~</b>                                     | Rockfill Type                                                                                                                                                                                                                                                                                                                                                                                                                                                                                                                                                                                                                                                                                                                                                                                                                                                                                                                                                                                                                                                                                                                                                                                                                                                                                                                                                                                                                                                                                                                                                                                                                                                                                                                                                                                                                                                                                                                                                                                                                                                                                                                  | Concrete Gravity Type        |
|-------------------|--------------------------------------------------|--------------------------------------------------------------------------------------------------------------------------------------------------------------------------------------------------------------------------------------------------------------------------------------------------------------------------------------------------------------------------------------------------------------------------------------------------------------------------------------------------------------------------------------------------------------------------------------------------------------------------------------------------------------------------------------------------------------------------------------------------------------------------------------------------------------------------------------------------------------------------------------------------------------------------------------------------------------------------------------------------------------------------------------------------------------------------------------------------------------------------------------------------------------------------------------------------------------------------------------------------------------------------------------------------------------------------------------------------------------------------------------------------------------------------------------------------------------------------------------------------------------------------------------------------------------------------------------------------------------------------------------------------------------------------------------------------------------------------------------------------------------------------------------------------------------------------------------------------------------------------------------------------------------------------------------------------------------------------------------------------------------------------------------------------------------------------------------------------------------------------------|------------------------------|
|                   | T Cent                                           | (Spillway : Chote)                                                                                                                                                                                                                                                                                                                                                                                                                                                                                                                                                                                                                                                                                                                                                                                                                                                                                                                                                                                                                                                                                                                                                                                                                                                                                                                                                                                                                                                                                                                                                                                                                                                                                                                                                                                                                                                                                                                                                                                                                                                                                                             | (Spillway : Center overflow) |
|                   |                                                  |                                                                                                                                                                                                                                                                                                                                                                                                                                                                                                                                                                                                                                                                                                                                                                                                                                                                                                                                                                                                                                                                                                                                                                                                                                                                                                                                                                                                                                                                                                                                                                                                                                                                                                                                                                                                                                                                                                                                                                                                                                                                                                                                |                              |
|                   | :                                                | 12.00                                                                                                                                                                                                                                                                                                                                                                                                                                                                                                                                                                                                                                                                                                                                                                                                                                                                                                                                                                                                                                                                                                                                                                                                                                                                                                                                                                                                                                                                                                                                                                                                                                                                                                                                                                                                                                                                                                                                                                                                                                                                                                                          | DAM AXIS                     |
|                   |                                                  |                                                                                                                                                                                                                                                                                                                                                                                                                                                                                                                                                                                                                                                                                                                                                                                                                                                                                                                                                                                                                                                                                                                                                                                                                                                                                                                                                                                                                                                                                                                                                                                                                                                                                                                                                                                                                                                                                                                                                                                                                                                                                                                                | H.W.L 740.00                 |
| Typical Section   | tion                                             | " LWL 686.00 1 F                                                                                                                                                                                                                                                                                                                                                                                                                                                                                                                                                                                                                                                                                                                                                                                                                                                                                                                                                                                                                                                                                                                                                                                                                                                                                                                                                                                                                                                                                                                                                                                                                                                                                                                                                                                                                                                                                                                                                                                                                                                                                                               | 0                            |
|                   |                                                  | 00,009                                                                                                                                                                                                                                                                                                                                                                                                                                                                                                                                                                                                                                                                                                                                                                                                                                                                                                                                                                                                                                                                                                                                                                                                                                                                                                                                                                                                                                                                                                                                                                                                                                                                                                                                                                                                                                                                                                                                                                                                                                                                                                                         | 00 000                       |
|                   |                                                  |                                                                                                                                                                                                                                                                                                                                                                                                                                                                                                                                                                                                                                                                                                                                                                                                                                                                                                                                                                                                                                                                                                                                                                                                                                                                                                                                                                                                                                                                                                                                                                                                                                                                                                                                                                                                                                                                                                                                                                                                                                                                                                                                |                              |
|                   |                                                  | Dam Height 145 m                                                                                                                                                                                                                                                                                                                                                                                                                                                                                                                                                                                                                                                                                                                                                                                                                                                                                                                                                                                                                                                                                                                                                                                                                                                                                                                                                                                                                                                                                                                                                                                                                                                                                                                                                                                                                                                                                                                                                                                                                                                                                                               | Dam Height 145 m             |
| مینان             | Upstream                                         | 1.2.3                                                                                                                                                                                                                                                                                                                                                                                                                                                                                                                                                                                                                                                                                                                                                                                                                                                                                                                                                                                                                                                                                                                                                                                                                                                                                                                                                                                                                                                                                                                                                                                                                                                                                                                                                                                                                                                                                                                                                                                                                                                                                                                          | 1 : 0.1 / 0.8                |
|                   | Downstream                                       | 7.2.0                                                                                                                                                                                                                                                                                                                                                                                                                                                                                                                                                                                                                                                                                                                                                                                                                                                                                                                                                                                                                                                                                                                                                                                                                                                                                                                                                                                                                                                                                                                                                                                                                                                                                                                                                                                                                                                                                                                                                                                                                                                                                                                          | 1 : 0.85                     |
| Care of River     | тə                                               | Diversion Tunnel $L = 795 \text{ m}$                                                                                                                                                                                                                                                                                                                                                                                                                                                                                                                                                                                                                                                                                                                                                                                                                                                                                                                                                                                                                                                                                                                                                                                                                                                                                                                                                                                                                                                                                                                                                                                                                                                                                                                                                                                                                                                                                                                                                                                                                                                                                           | Diversion Tunnel L = 580 m   |
| Dam Volume        |                                                  | 6,200,000 m³                                                                                                                                                                                                                                                                                                                                                                                                                                                                                                                                                                                                                                                                                                                                                                                                                                                                                                                                                                                                                                                                                                                                                                                                                                                                                                                                                                                                                                                                                                                                                                                                                                                                                                                                                                                                                                                                                                                                                                                                                                                                                                                   | 1,724,000 m³                 |
| Construction Cost | Construction Cost (Care of River, Dam, Spillway) | 58,307 × 10³ \$                                                                                                                                                                                                                                                                                                                                                                                                                                                                                                                                                                                                                                                                                                                                                                                                                                                                                                                                                                                                                                                                                                                                                                                                                                                                                                                                                                                                                                                                                                                                                                                                                                                                                                                                                                                                                                                                                                                                                                                                                                                                                                                | \$ col × col × 22            |
| Ratio of Co       | Ratio of Construction Cost                       | 001 The second of the second o | 134                          |
|                   |                                                  |                                                                                                                                                                                                                                                                                                                                                                                                                                                                                                                                                                                                                                                                                                                                                                                                                                                                                                                                                                                                                                                                                                                                                                                                                                                                                                                                                                                                                                                                                                                                                                                                                                                                                                                                                                                                                                                                                                                                                                                                                                                                                                                                |                              |