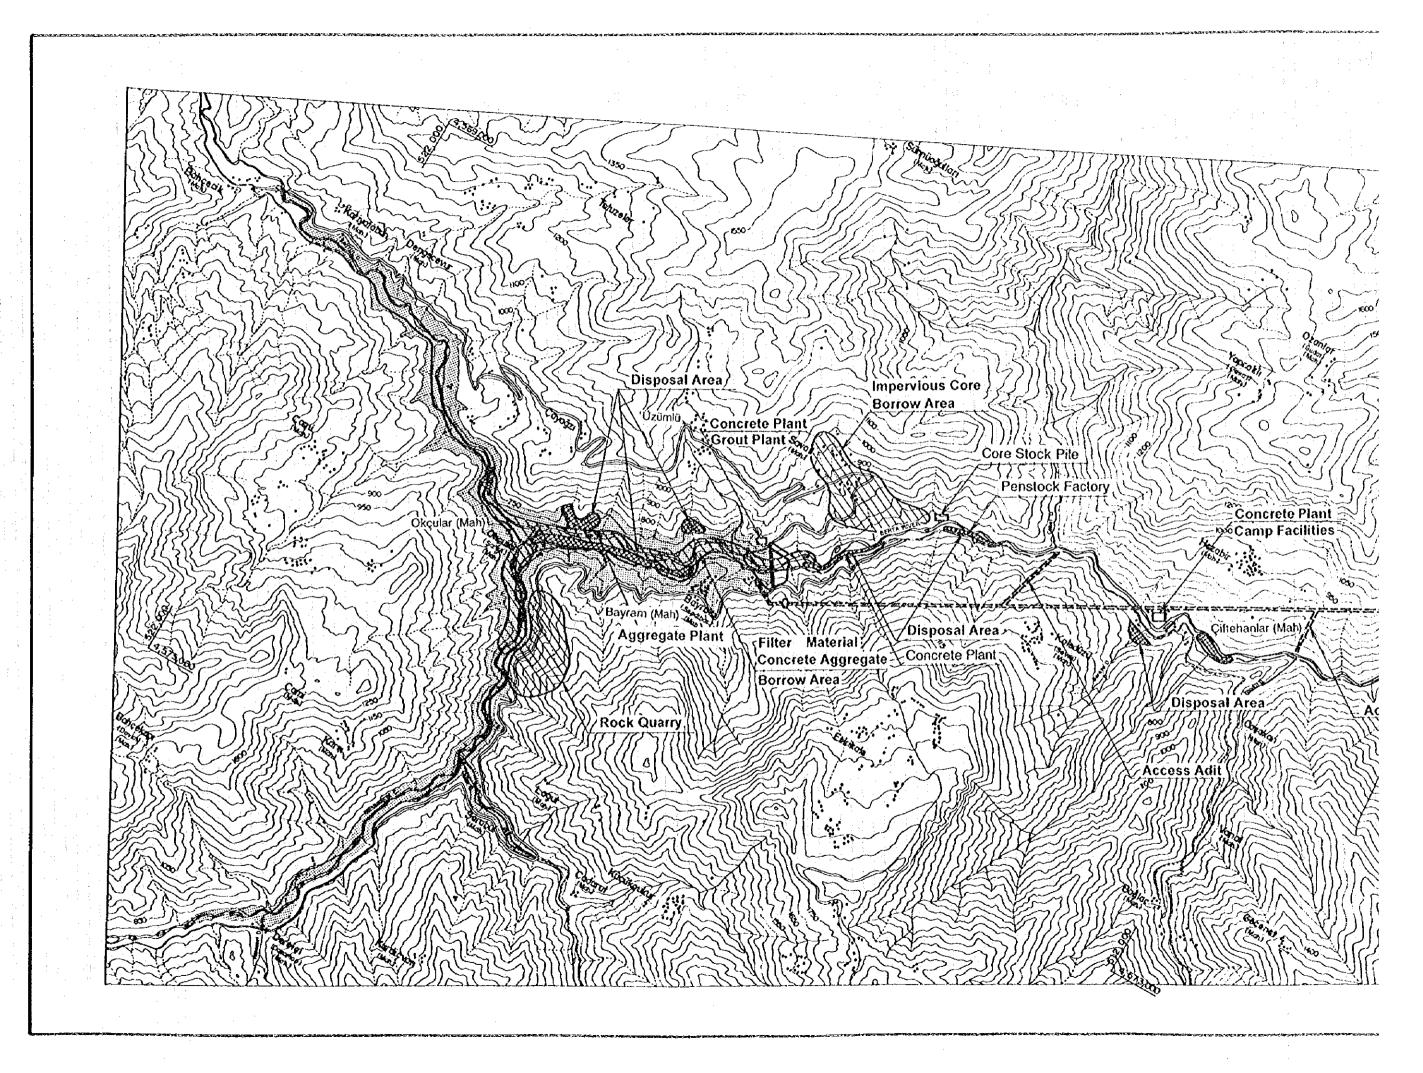

llway and intake are to be completed. Lining concrete work of the tailrace tunnel is to be completed, and following

12 - 8

mortar injection work, the work adits are to be plugged. In order to begin impoundment of water in the reservoir, installation of the discharge valve to be provided in the diversion tunnel is to be carried out, and plugging of the diversion tunnel is to be completed.

At the powerhouse and outdoor switchyard, installations of the turbine, generator, transformer equipment, are to be continued in aiming for start of operation. After completion of installation, dry tests and wet tests are to be conducted, and commercial operation is to be commenced at the end of the year. Construction of the transmission line is to be finished by the time of starting wet tests.

Ne.















Figure 12-3 Construction Schedule of Bayram Project

# (2) Bağlık Project

The outline of the project and quantities of civil works are as given in Summary and Table 12-2, respectively.

The time schedule of construction work for the Bağlık project was studied taking into consideration construction scale, construction methods, etc., and as a result, it was determined that construction period of approximately 5 years would be required including preparations such as temporary facilities.

The layout plan for temporary facilities and work schedule for construction are shown in Figure 12-2 and Figure 12-4, respectively.

Table 12-2 Main Civil Works of Bağlık Project

| Item              | Description                 | Amount        | of Works                              |
|-------