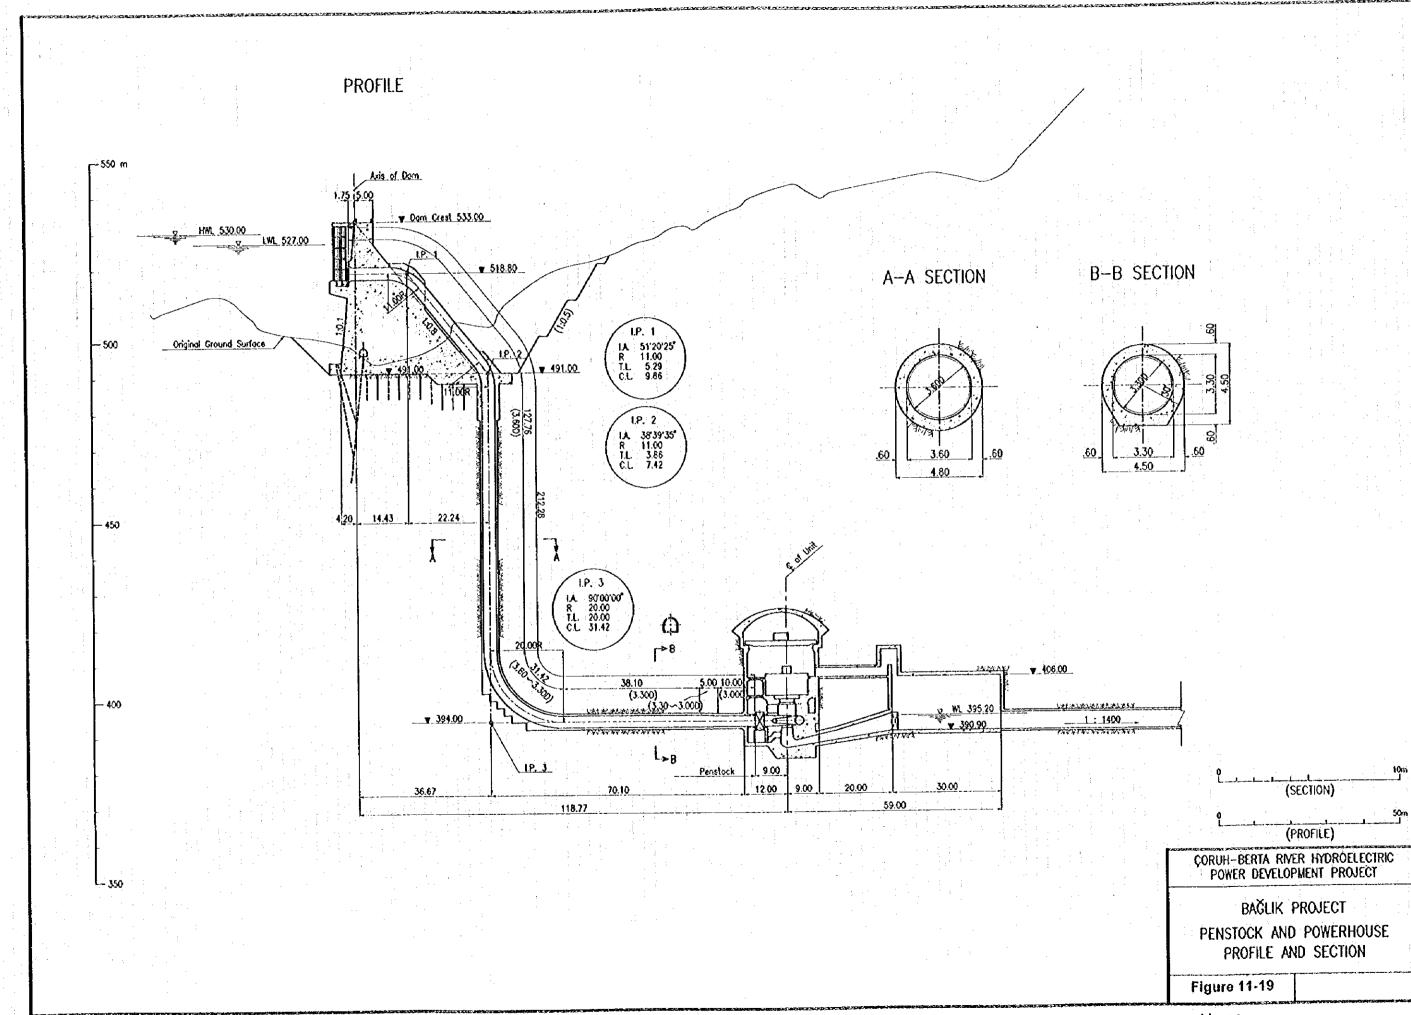

Carried No. .







Î









**Span = 350m** 

CORUH-BERTA RIVER INDROELECTRIC POWER DEVELOPMENT PROJECT

Standard Suspension Tower (154 kV 2cct)

Figure 11-22



Table 11-1 Comparison Study of Dam Type Bayram Project

|                   | ~~~ <b>~</b>                                     | Rockfill Type