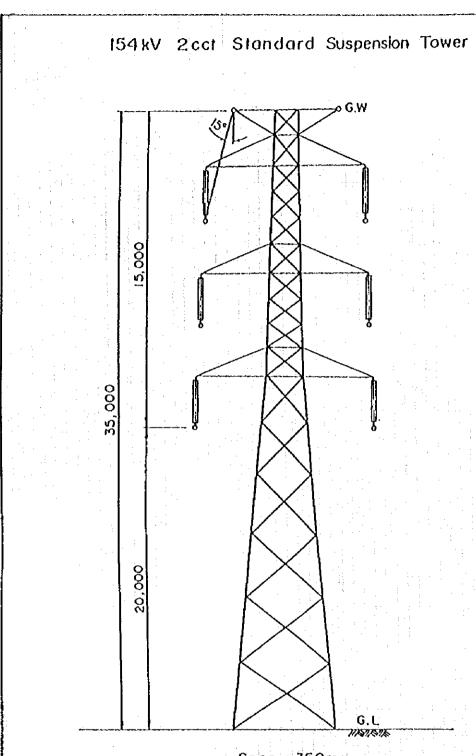

Carried No. .

Î

**Span = 350m** 

CORUH-BERTA RIVER INDROELECTRIC POWER DEVELOPMENT PROJECT

Standard Suspension Tower (154 kV 2cct)

Figure 11-22

Table 11-1 Comparison Study of Dam Type Bayram Project

|                   | ~~~ <b>~</b>                                     | Rockfill Type                                                                                                                                                                                                                                                                                                                                                                                                                                                                                                                                                                                                                                                                                                                                                                                                                                                                                                                                                                                                                                                                                                                                                                                                                                                                                                                                                                                                                                                                                                                                                                                                                                                                                                                                                                                                                                                                                                                                                                                                                                                                                                                  | Concrete Gravity Type        |
|-------------------|--------------------------------------------------|--------------------------------------------------------------------------------------------------------------------------------------------------------------------------------------------------------------------------------------------------------------------------------------------------------------------------------------------------------------------------------------------------------------------------------------------------------------------------------------------------------------------------------------------------------------------------------------------------------------------------------------------------------------------------------------------------------------------------------------------------------------------------------------------------------------------------------------------------------------------------------------------------------------------------------------------------------------------------------------------------------------------------------------------------------------------------------------------------------------------------------------------------------------------------------------------------------------------------------------------------------------------------------------------------------------------------------------------------------------------------------------------------------------------------------------------------------------------------------------------------------------------------------------------------------------------------------------------------------------------------------------------------------------------------------------------------------------------------------------------------------------------------------------------------------------------------------------------------------------------------------------------------------------------------------------------------------------------------------------------------------------------------------------------------------------------------------------------------------------------------------|------------------------------|
|                   | T Cent                                           | (Spillway : Chote)                                                                                                                                                                                                                                                                                                                                                                                                                                                                                                                                                                                                                                                                                                                                                                                                                                                                                                                                                                                                                                                                                                                                                                                                                                                                                                                                                                                                                                                                                                                                                                                                                                                                                                                                                                                                                                                                                                                                                                                                                                                                                                             | (Spillway : Center overflow) |
|                   |                                                  |                                                                                                                                                                                                                                                                                                                                                                                                                                                                                                                                                                                                                                                                                                                                                                                                                                                                                                                                                                                                                                                                                                                                                                                                                                                                                                                                                                                                                                                                                                                                                                                                                                                                                                                                                                                                                                                                                                                                                                                                                                                                                                                                |                              |
|                   | :                                                | 12.00                                                                                                                                                                                                                                                                                                                                                                                                                                                                                                                                                                                                                                                                                                                                                                                                                                                                                                                                                                                                                                                                                                                                                                                                                                                                                                                                                                                                                                                                                                                                                                                                                                                                                                                                                                                                                                                                                                                                                                                                                                                                                                                          | DAM AXIS                     |
|                   |                                                  |                                                                                                                                                                                                                                                                                                                                                                                                                                                                                                                                                                                                                                                                                                                                                                                                                                                                                                                                                                                                                                                                                                                                                                                                                                                                                                                                                                                                                                                                                                                                                                                                                                                                                                                                                                                                                                                                                                                                                                                                                                                                                                                                | H.W.L 740.00                 |
| Typical Section   | tion                                             | " LWL 686.00 1 F                                                                                                                                                                                                                                                                                                                                                                                                                                                                                                                                                                                                                                                                                                                                                                                                                                                                                                                                                                                                                                                                                                                                                                                                                                                                                                                                                                                                                                                                                                                                                                                                                                                                                                                                                                                                                                                                                                                                                                                                                                                                                                               | 0                            |
|                   |                                                  | 00,009                                                                                                                                                                                                                                                                                                                                                                                                                                                                                                                                                                                                                                                                                                                                                                                                                                                                                                                                                                                                                                                                                                                                                                                                                                                                                                                                                                                                                                                                                                                                                                                                                                                                                                                                                                                                                                                                                                                                                                                                                                                                                                                         | 00 000                       |
|                   |                                                  |                                                                                                                                                                                                                                                                                                                                                                                                                                                                                                                                                                                                                                                                                                                                                                                                                                                                                                                                                                                                                                                                                                                                                                                                                                                                                                                                                                                                                                                                                                                                                                                                                                                                                                                                                                                                                                                                                                                                                                                                                                                                                                                                |                              |
|                   |                                                  | Dam Height 145 m                                                                                                                                                                                                                                                                                                                                                                                                                                                                                                                                                                                                                                                                                                                                                                                                                                                                                                                                                                                                                                                                                                                                                                                                                                                                                                                                                                                                                                                                                                                                                                                                                                                                                                                                                                                                                                                                                                                                                                                                                                                                                                               | Dam Height 145 m             |
| مینان             | Upstream                                         | 1.2.3                                                                                                                                                                                                                                                                                                                                                                                                                                                                                                                                                                                                                                                                                                                                                                                                                                                                                                                                                                                                                                                                                                                                                                                                                                                                                                                                                                                                                                                                                                                                                                                                                                                                                                                                                                                                                                                                                                                                                                                                                                                                                                                          | 1 : 0.1 / 0.8                |
|                   | Downstream                                       | 7.2.0                                                                                                                                                                                                                                                                                                                                                                                                                                                                                                                                                                                                                                                                                                                                                                                                                                                                                                                                                                                                                                                                                                                                                                                                                                                                                                                                                                                                                                                                                                                                                                                                                                                                                                                                                                                                                                                                                                                                                                                                                                                                                                                          | 1 : 0.85                     |
| Care of River     | тə                                               | Diversion Tunnel $L = 795 \text{ m}$                                                                                                                                                                                                                                                                                                                                                                                                                                                                                                                                                                                                                                                                                                                                                                                                                                                                                                                                                                                                                                                                                                                                                                                                                                                                                                                                                                                                                                                                                                                                                                                                                                                                                                                                                                                                                                                                                                                                                                                                                                                                                           | Diversion Tunnel L = 580 m   |
| Dam Volume        |                                                  | 6,200,000 m³                                                                                                                                                                                                                                                                                                                                                                                                                                                                                                                                                                                                                                                                                                                                                                                                                                                                                                                                                                                                                                                                                                                                                                                                                                                                                                                                                                                                                                                                                                                                                                                                                                                                                                                                                                                                                                                                                                                                                                                                                                                                                                                   | 1,724,000 m³                 |
| Construction Cost | Construction Cost (Care of River, Dam, Spillway) | 58,307 × 10³ \$                                                                                                                                                                                                                                                                                                                                                                                                                                                                                                                                                                                                                                                                                                                                                                                                                                                                                                                                                                                                                                                                                                                                                                                                                                                                                                                                                                                                                                                                                                                                                                                                                                                                                                                                                                                                                                                                                                                                                                                                                                                                                                                | \$ col × col × 22            |
| Ratio of Co       | Ratio of Construction Cost                       | 001 The second of the second o | 134                          |
|                   |                                                  |                                                                                                                                                                                                                                                                                                                                                                                                                                                                                                                                                                                                                                                                                                                                                                                                                                                                                                                                                                                                                                                                                                                                                                                                                                                                                                                                                                                                                                                                                                                                                                                                                                                                                                                                                                                                                                                                                                                                                                                                                                                                                                                                |                              |