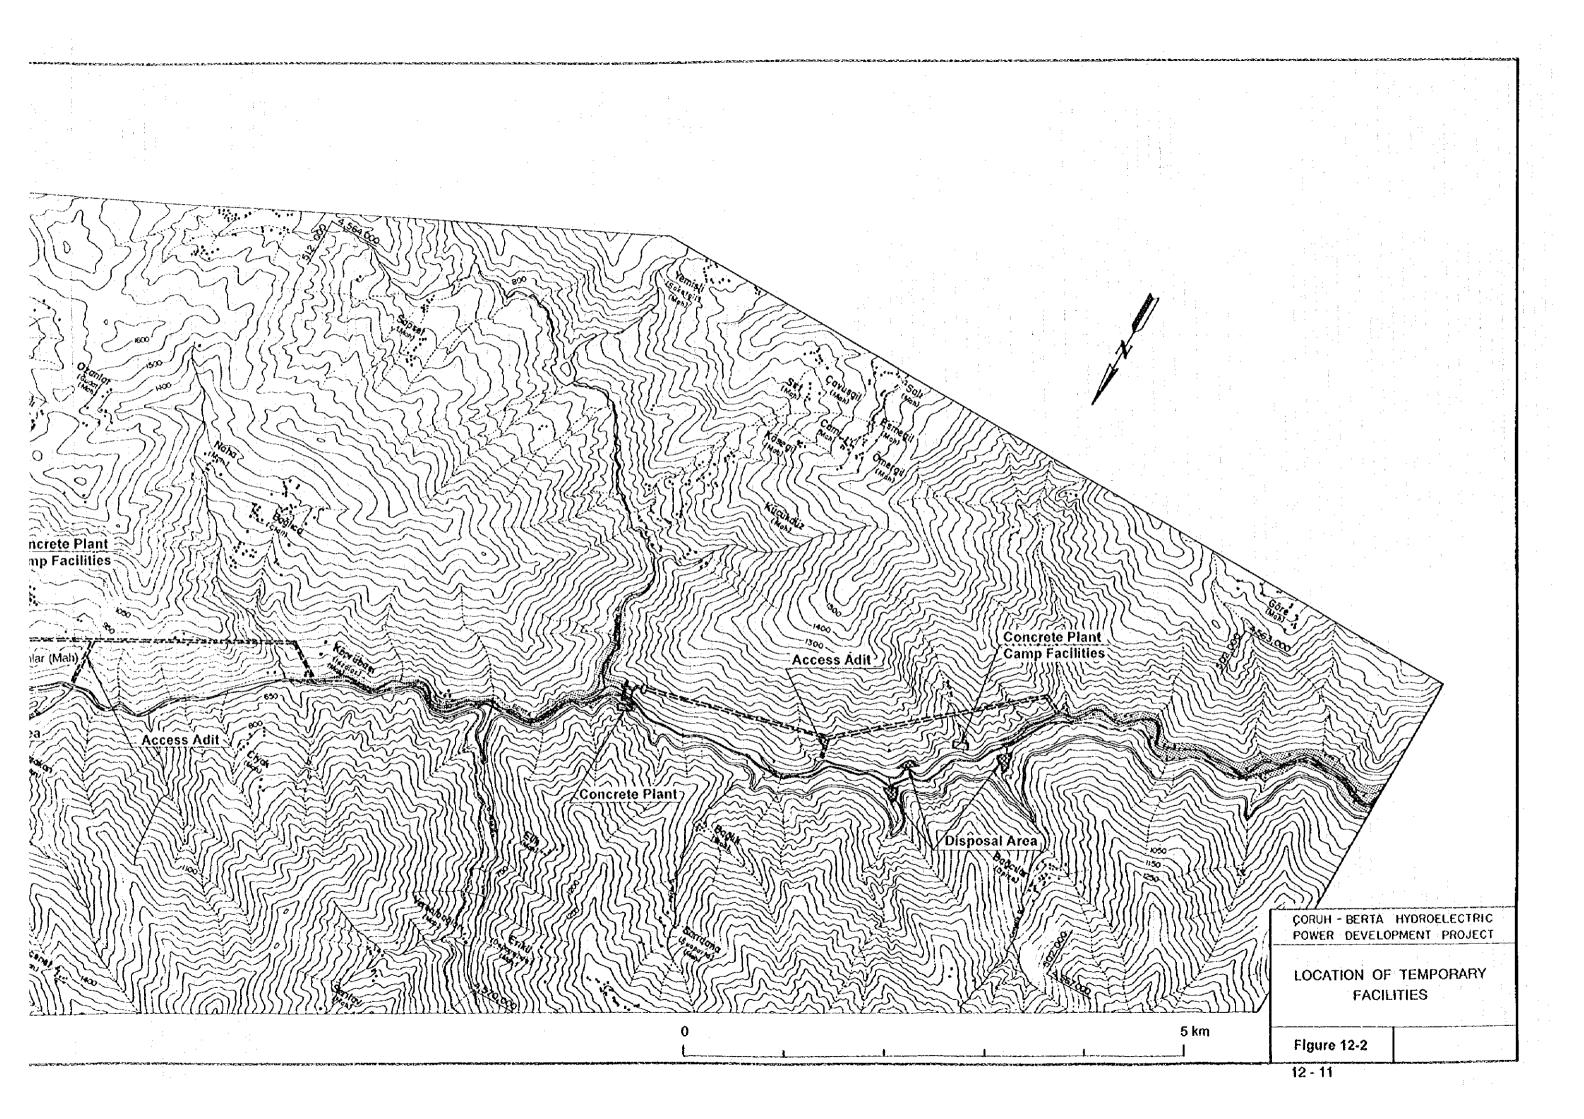

y and intake are to be completed. Lining concrete work of the tailrace tunnel is to be completed, and following

12 - 8

mortar injection work, the work adits are to be plugged. In order to begin impoundment of water in the reservoir, installation of the discharge valve to be provided in the diversion tunnel is to be carried out, and plugging of the diversion tunnel is to be completed.

At the powerhouse and outdoor switchyard, installations of the turbine, generator, transformer equipment, are to be continued in aiming for start of operation. After completion of installation, dry tests and wet tests are to be conducted, and commercial operation is to be commenced at the end of the year. Construction of the transmission line is to be finished by the time of starting wet tests.

Ne.















Figure 12-3 Construction Schedule of Bayram Project

# (2) Bağlık Project

The outline of the project and quantities of civil works are as given in Summary and Table 12-2, respectively.

The time schedule of construction work for the Bağlık project was studied taking into consideration construction scale, construction methods, etc., and as a result, it was determined that construction period of approximately 5 years would be required including preparations such as temporary facilities.

The layout plan for temporary facilities and work schedule for construction are shown in Figure 12-2 and Figure 12-4, respectively.

Table 12-2 Main Civil Works of Bağlık Project

| Item              | Description                 | Amount        | of Works                              |
|-----------