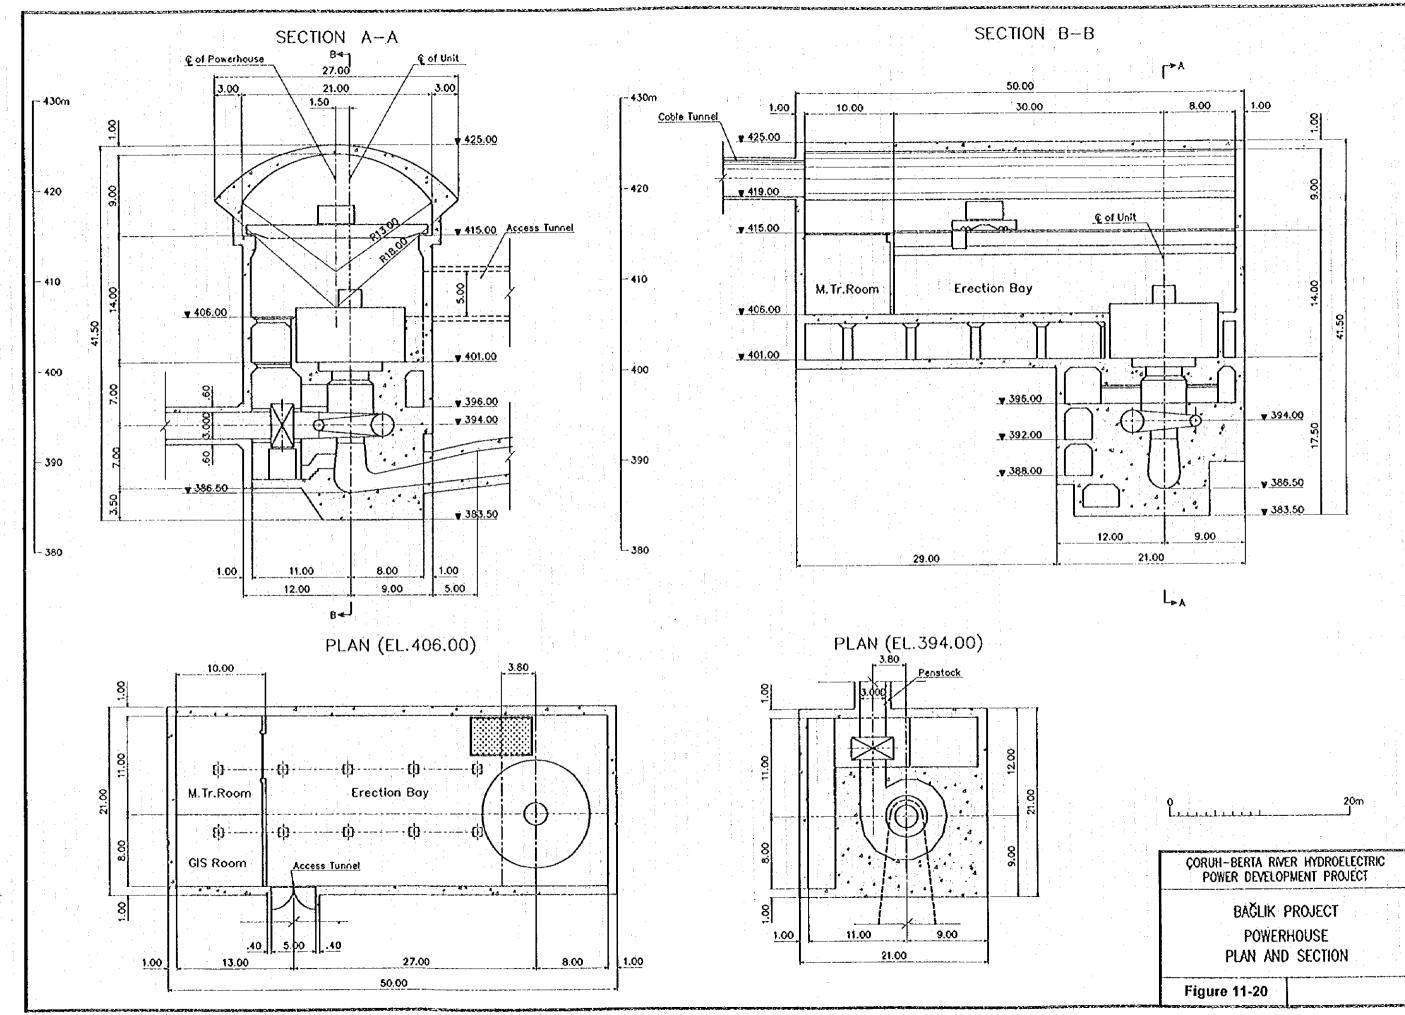

Carried No. .







Î









**Span = 350m** 

CORUH-BERTA RIVER INDROELECTRIC POWER DEVELOPMENT PROJECT

Standard Suspension Tower (154 kV 2cct)

Figure 11-22



Table 11-1 Comparison Study of Dam Type Bayram Project

|                   | ~~~ <b>~</b>                                     | Rockfill Type