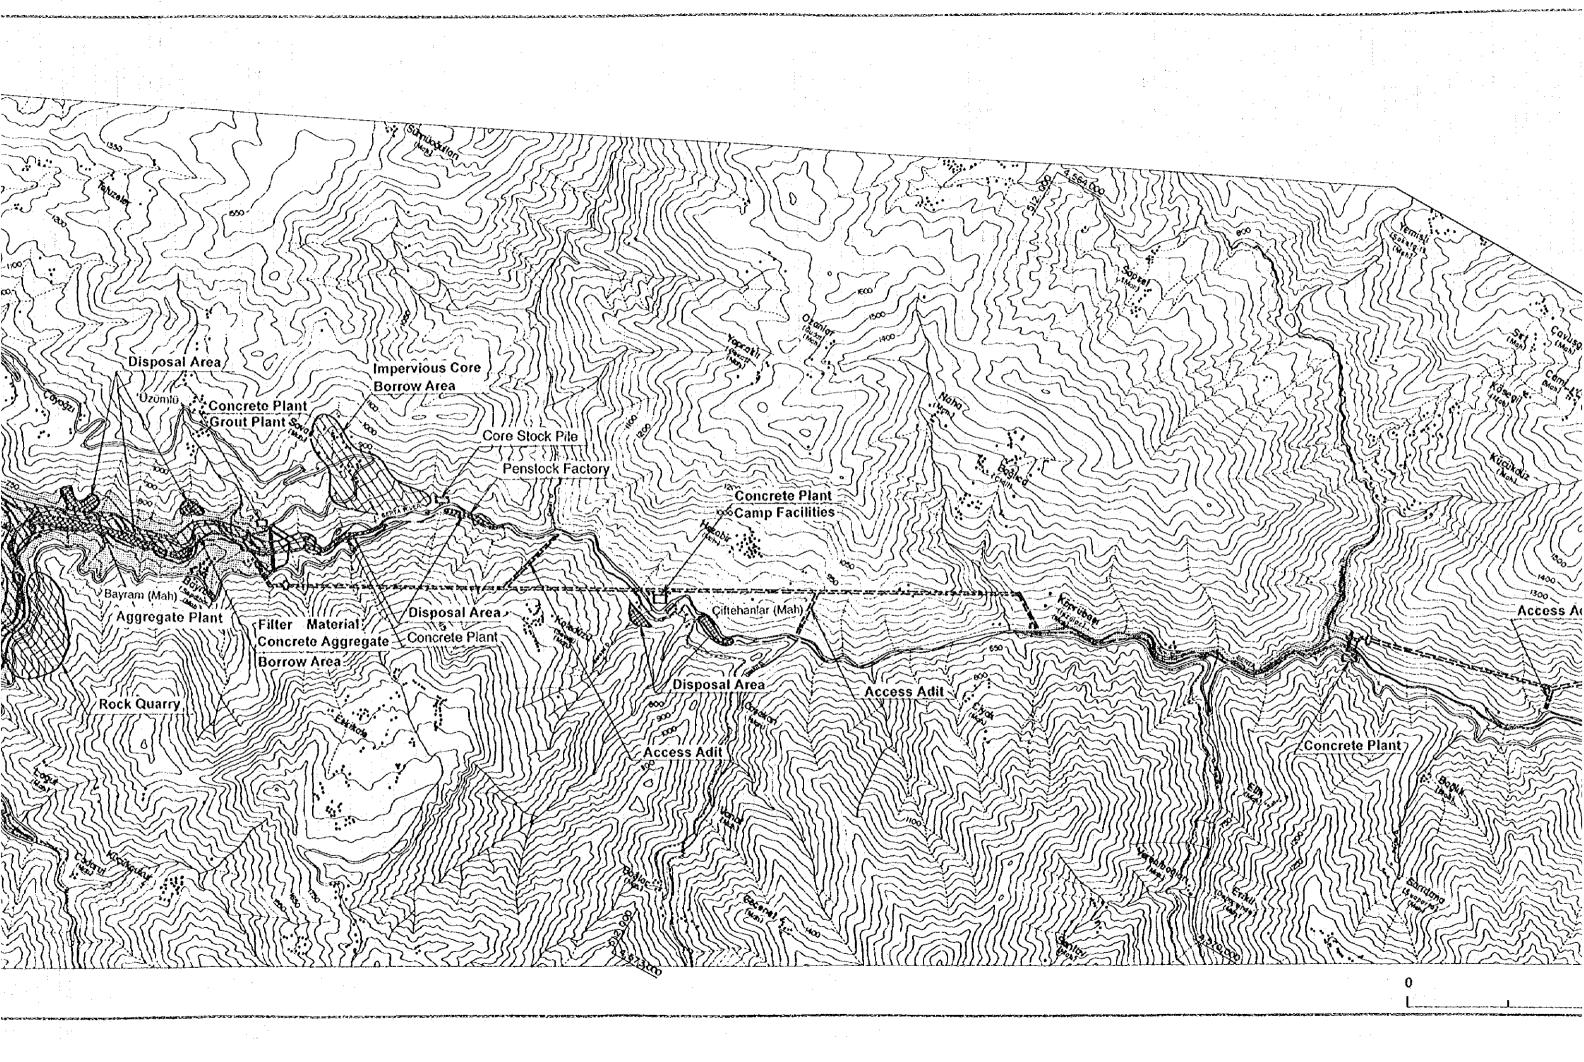

way and intake are to be completed. Lining concrete work of the tailrace tunnel is to be completed, and following

12 - 8

mortar injection work, the work adits are to be plugged. In order to begin impoundment of water in the reservoir, installation of the discharge valve to be provided in the diversion tunnel is to be carried out, and plugging of the diversion tunnel is to be completed.

At the powerhouse and outdoor switchyard, installations of the turbine, generator, transformer equipment, are to be continued in aiming for start of operation. After completion of installation, dry tests and wet tests are to be conducted, and commercial operation is to be commenced at the end of the year. Construction of the transmission line is to be finished by the time of starting wet tests.

Ne.















Figure 12-3 Construction Schedule of Bayram Project

# (2) Bağlık Project

The outline of the project and quantities of civil works are as given in Summary and Table 12-2, respectively.

The time schedule of construction work for the Bağlık project was studied taking into consideration construction scale, construction methods, etc., and as a result, it was determined that construction period of approximately 5 years would be required including preparations such as temporary facilities.

The layout plan for temporary facilities and work schedule for construction are shown in Figure 12-2 and Figure 12-4, respectively.

Table 12-2 Main Civil Works of Bağlık Project

| Item              | Description                 | Amount        | of Works                              |
|---------