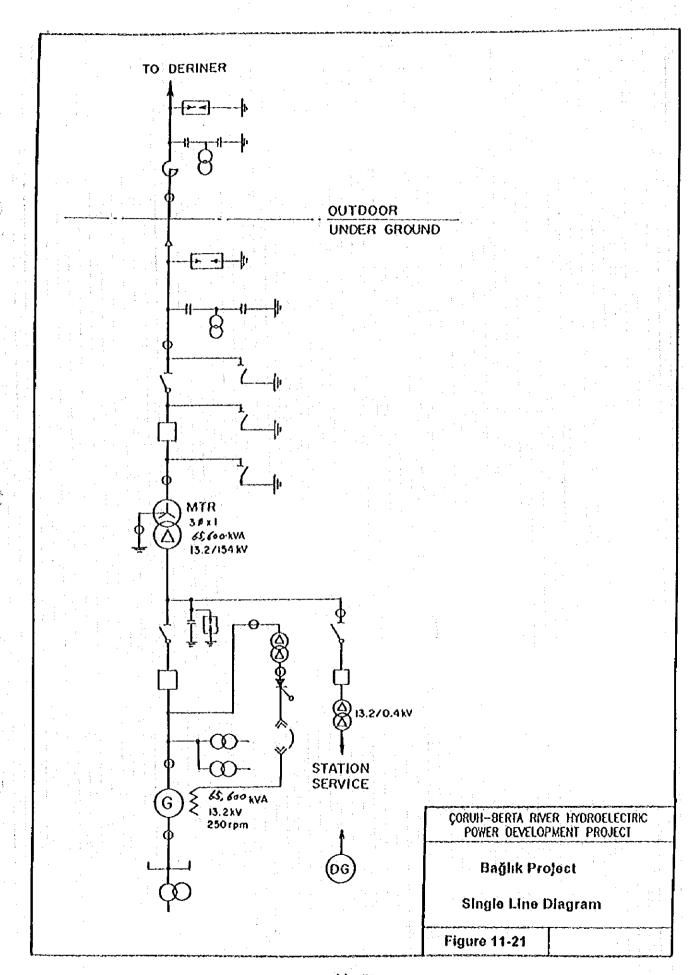

Carried No. .

Î

**Span = 350m** 

CORUH-BERTA RIVER INDROELECTRIC POWER DEVELOPMENT PROJECT

Standard Suspension Tower (154 kV 2cct)

Figure 11-22

Table 11-1 Comparison Study of Dam Type Bayram Project

|                   | ~~~ <b>~</b>                                     | Rockfill Type                                                                                                                                                                                                                                                                                                                                                                                                                                                                                                                                                                                                                                                                                                                                                                                                                                                                                                                                                                                                                                                                                                                                                                                                                                                                                                                                                                                                                                                                                                                                                                                                                                                                                                                                                                                                                                                                                                                                                                                                                                                                                                                  | Concrete Gravity Type        |
|-------------------|--------------------------------------------------|--------------------------------------------------------------------------------------------------------------------------------------------------------------------------------------------------------------------------------------------------------------------------------------------------------------------------------------------------------------------------------------------------------------------------------------------------------------------------------------------------------------------------------------------------------------------------------------------------------------------------------------------------------------------------------------------------------------------------------------------------------------------------------------------------------------------------------------------------------------------------------------------------------------------------------------------------------------------------------------------------------------------------------------------------------------------------------------------------------------------------------------------------------------------------------------------------------------------------------------------------------------------------------------------------------------------------------------------------------------------------------------------------------------------------------------------------------------------------------------------------------------------------------------------------------------------------------------------------------------------------------------------------------------------------------------------------------------------------------------------------------------------------------------------------------------------------------------------------------------------------------------------------------------------------------------------------------------------------------------------------------------------------------------------------------------------------------------------------------------------------------|------------------------------|
|                   | T Cent                                           | (Spillway : Chote)                                                                                                                                                                                                                                                                                                                                                                                                                                                                                                                                                                                                                                                                                                                                                                                                                                                                                                                                                                                                                                                                                                                                                                                                                                                                                                                                                                                                                                                                                                                                                                                                                                                                                                                                                                                                                                                                                                                                                                                                                                                                                                             | (Spillway : Center overflow) |
|                   |                                                  |                                                                                                                                                                                                                                                                                                                                                                                                                                                                                                                                                                                                                                                                                                                                                                                                                                                                                                                                                                                                                                                                                                                                                                                                                                                                                                                                                                                                                                                                                                                                                                                                                                                                                                                                                                                                                                                                                                                                                                                                                                                                                                                                |                              |
|                   | :                                                | 12.00                                                                                                                                                                                                                                                                                                                                                                                                                                                                                                                                                                                                                                                                                                                                                                                                                                                                                                                                                                                                                                                                                                                                                                                                                                                                                                                                                                                                                                                                                                                                                                                                                                                                                                                                                                                                                                                                                                                                                                                                                                                                                                                          | DAM AXIS                     |
|                   |                                                  |                                                                                                                                                                                                                                                                                                                                                                                                                                                                                                                                                                                                                                                                                                                                                                                                                                                                                                                                                                                                                                                                                                                                                                                                                                                                                                                                                                                                                                                                                                                                                                                                                                                                                                                                                                                                                                                                                                                                                                                                                                                                                                                                | H.W.L 740.00                 |
| Typical Section   | tion                                             | " LWL 686.00 1 F                                                                                                                                                                                                                                                                                                                                                                                                                                                                                                                                                                                                                                                                                                                                                                                                                                                                                                                                                                                                                                                                                                                                                                                                                                                                                                                                                                                                                                                                                                                                                                                                                                                                                                                                                                                                                                                                                                                                                                                                                                                                                                               | 0                            |
|                   |                                                  | 00,009                                                                                                                                                                                                                                                                                                                                                                                                                                                                                                                                                                                                                                                                                                                                                                                                                                                                                                                                                                                                                                                                                                                                                                                                                                                                                                                                                                                                                                                                                                                                                                                                                                                                                                                                                                                                                                                                                                                                                                                                                                                                                                                         | 00 000                       |
|                   |                                                  |                                                                                                                                                                                                                                                                                                                                                                                                                                                                                                                                                                                                                                                                                                                                                                                                                                                                                                                                                                                                                                                                                                                                                                                                                                                                                                                                                                                                                                                                                                                                                                                                                                                                                                                                                                                                                                                                                                                                                                                                                                                                                                                                |                              |
|                   |                                                  | Dam Height 145 m                                                                                                                                                                                                                                                                                                                                                                                                                                                                                                                                                                                                                                                                                                                                                                                                                                                                                                                                                                                                                                                                                                                                                                                                                                                                                                                                                                                                                                                                                                                                                                                                                                                                                                                                                                                                                                                                                                                                                                                                                                                                                                               | Dam Height 145 m             |
| مینان             | Upstream                                         | 1.2.3                                                                                                                                                                                                                                                                                                                                                                                                                                                                                                                                                                                                                                                                                                                                                                                                                                                                                                                                                                                                                                                                                                                                                                                                                                                                                                                                                                                                                                                                                                                                                                                                                                                                                                                                                                                                                                                                                                                                                                                                                                                                                                                          | 1 : 0.1 / 0.8                |
|                   | Downstream                                       | 7.2.0                                                                                                                                                                                                                                                                                                                                                                                                                                                                                                                                                                                                                                                                                                                                                                                                                                                                                                                                                                                                                                                                                                                                                                                                                                                                                                                                                                                                                                                                                                                                                                                                                                                                                                                                                                                                                                                                                                                                                                                                                                                                                                                          | 1 : 0.85                     |
| Care of River     | тə                                               | Diversion Tunnel $L = 795 \text{ m}$                                                                                                                                                                                                                                                                                                                                                                                                                                                                                                                                                                                                                                                                                                                                                                                                                                                                                                                                                                                                                                                                                                                                                                                                                                                                                                                                                                                                                                                                                                                                                                                                                                                                                                                                                                                                                                                                                                                                                                                                                                                                                           | Diversion Tunnel L = 580 m   |
| Dam Volume        |                                                  | 6,200,000 m³                                                                                                                                                                                                                                                                                                                                                                                                                                                                                                                                                                                                                                                                                                                                                                                                                                                                                                                                                                                                                                                                                                                                                                                                                                                                                                                                                                                                                                                                                                                                                                                                                                                                                                                                                                                                                                                                                                                                                                                                                                                                                                                   | 1,724,000 m³                 |
| Construction Cost | Construction Cost (Care of River, Dam, Spillway) | 58,307 × 10³ \$                                                                                                                                                                                                                                                                                                                                                                                                                                                                                                                                                                                                                                                                                                                                                                                                                                                                                                                                                                                                                                                                                                                                                                                                                                                                                                                                                                                                                                                                                                                                                                                                                                                                                                                                                                                                                                                                                                                                                                                                                                                                                                                | \$ col × col × 22            |
| Ratio of Co       | Ratio of Construction Cost                       | 001 The second of the second o | 134                          |
|                   |                                                  |                                                                                                                                                                                                                                                                                                                                                                                                                                                                                                                                                                                                                                                                                                                                                                                                                                                                                                                                                                                                                                                                                                                                                                                                                                                                                                                                                                                                                                                                                                                                                                                                                                                                                                                                                                                                                                                                                                                                                                                                                                                                                                                                |                              |