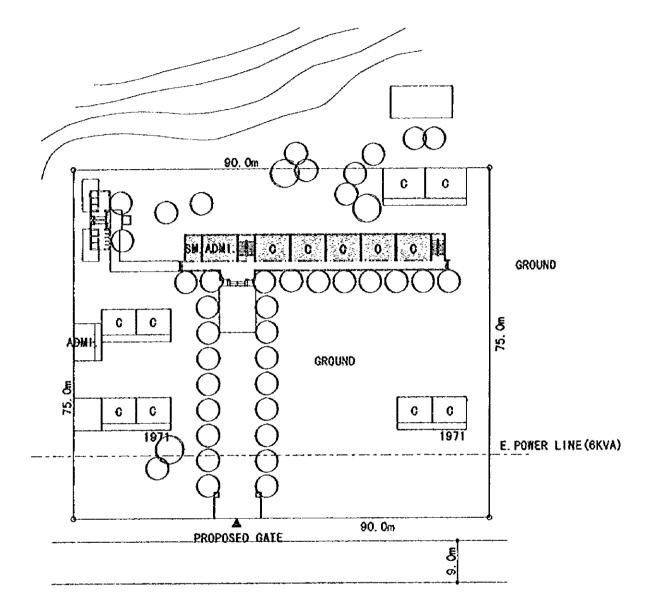

## EXT. SITE

POWER SUPPLY : AVAILABLE

| Qi10 | DAM HA                                                                 | BLDG. TYPE : 9A                     | FOUNDATION : A |
|------|------------------------------------------------------------------------|-------------------------------------|----------------|
|      | PROVINCE : QUANG NINH<br>DISTRICT : QUANG HA<br>COMMUNE : T.T.QUANG HA | TOILET TYPE : A<br>CLASS ROOM : 9CR | FL. : GL+0.7m  |