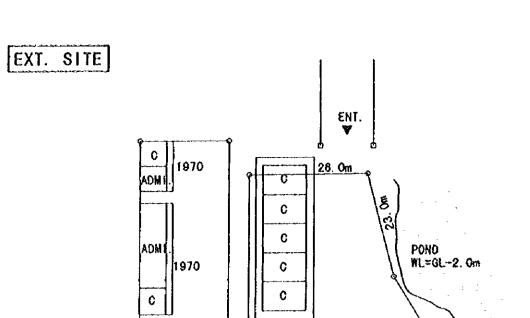

POWER SUPPLY : AVAILABLE

| Qi7 | T. T. BINH LIEU           | SITE AREA : 7,600m²      | SOIL FILL : NONE |
|-----|---------------------------|--------------------------|------------------|
|     | PROVINCE : QUANG NINH     | FLOOD LEVEL : NONE       | · · ·            |
|     | DISTRICT : BINK LIEU      | WATER LEVEL : GL-12.Om   |                  |
|     | COMMUNE : T. T. BINH LIEU | POWER SUPPLY : AVAILABLE |                  |
|     |                           |                          |                  |