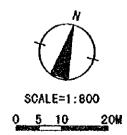

NOTE: • PROPOSED SITE IS ON A CLAIMED LAND

| Qi2 | CAM SON                | SITE AREA : 5,600m       | SOIL FILL : NONE |  |
|-----|------------------------|--------------------------|------------------|--|
|     | PROVINCE : QUANG NINH  | FLOOD LEVEL : GL+O.1m    |                  |  |
|     | DISTRICT : TP. CAM PHA | WATER LEVEL :            |                  |  |
|     | COMMUNE : CAM SON      | POWER SUPPLY : AVAILABLE |                  |  |
|     |                        |                          |                  |  |