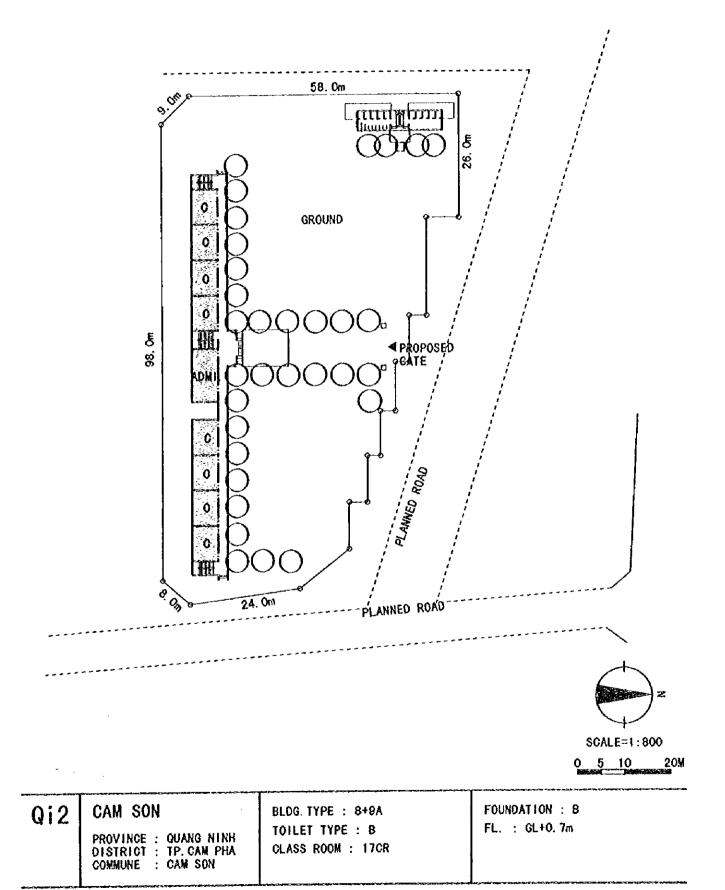

NOTE: • PROPOSED SITE IS ON A CLAIMED LAND

| Qi2 | CAM SON                | SITE AREA : 5,600m       | SOIL FILL : NONE |  |
|-----|------------------------|--------------------------|------------------|--|
|     | PROVINCE : QUANG NINH  | FLOOD LEVEL : GL+O.1m    |                  |  |
|     | DISTRICT : TP. CAM PHA | WATER LEVEL :            |                  |  |
|     | COMMUNE : CAM SON      | POWER SUPPLY : AVAILABLE |                  |  |
|     |                        |                          |                  |  |