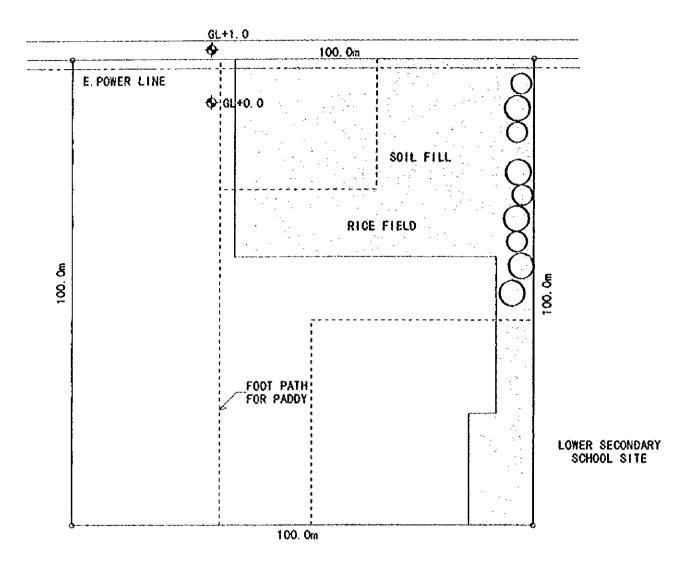

RESIDENTIAL AREA & RICE FIELD

| Qi4 | QUANG TRUNG                                                              | SITE AREA : 4,700mª                                                     | SOIL FILL : 400m3 |
|-----|--------------------------------------------------------------------------|-------------------------------------------------------------------------|-------------------|
|     | PROVINCE : QUANG NINH<br>DISTRICT : TX. UONG BI<br>COMMUNE : QUANG TRUNG | FLOOD LEVEL : NONE<br>WATER LEVEL : GL-5.Om<br>POWER SUPPLY : AVAILABLE |                   |

N SCALE=1:800 0 5 10 20M

| Qi4 QUANG TRUNG<br>PROVINCE : QUANG NINH<br>DISTRICT : TX. UONG BI<br>COMMUNE : QUANG TRUNG<br>BLOG. TYPE : 6+7A<br>TOILET TYPE : A<br>CLASS ROOM : 13CR<br>FOUNDATION : B<br>FL. : GL+0. 7m |  |
|----------------------------------------------------------------------------------------------------------------------------------------------------------------------------------------------|--|
|----------------------------------------------------------------------------------------------------------------------------------------------------------------------------------------------|--|