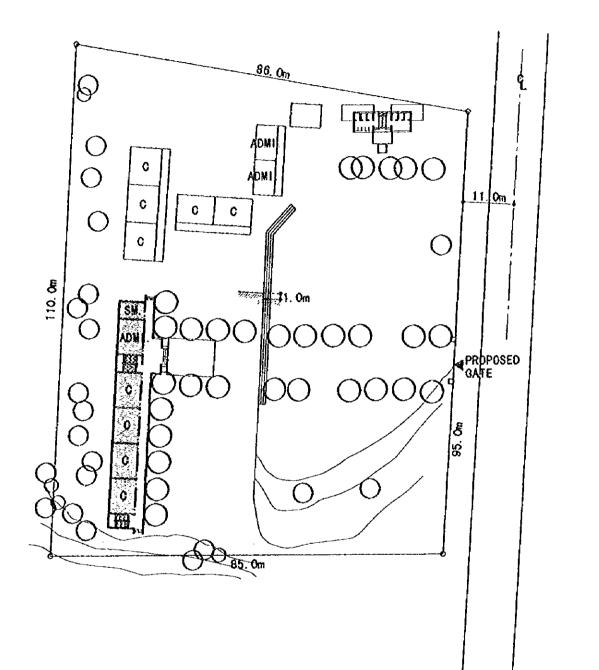

| BT11 | DUC LONG<br>PROVINCE : BINH THUAN<br>DISTRICT : TX.PHAN THIET<br>COMMUNE : PH.OUC LONG | WATER LEVEL :<br>POWER SUPPLY : AVAILABLE | SOIL FILL : NONE |
|------|----------------------------------------------------------------------------------------|-------------------------------------------|------------------|
|------|----------------------------------------------------------------------------------------|-------------------------------------------|------------------|

.

SCALE=1:800  $0 \quad 5 \quad 10 \quad 20M$ 

.

.

| BT11 | DUC LONG<br>PROVINCE : BINH THUAN<br>DISTRICT : TX.PHAN THIET<br>COMMUNE : PH.DUC LONG | BLDG.TYPE : 6×2+7A<br>Toilet type : 8<br>Class Room : 19CR | FOUNDATION : A<br>FL. : GL+O.7m |
|------|----------------------------------------------------------------------------------------|------------------------------------------------------------|---------------------------------|
|------|----------------------------------------------------------------------------------------|------------------------------------------------------------|---------------------------------|