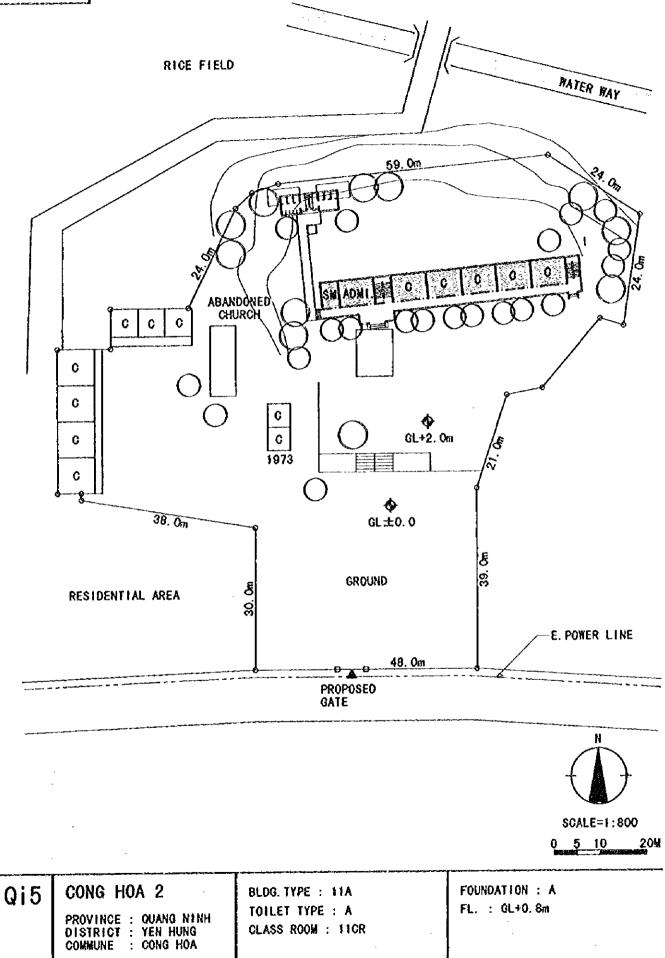

| Qi5 | CONG HOA 2            | SITE AREA : 8,600m       | SOIL FILL : NONE                                                                                                |
|-----|-----------------------|--------------------------|-----------------------------------------------------------------------------------------------------------------|
| 410 | PROVINCE : QUANG NINH | FLOOD LEVEL : GL+O. 8m   |                                                                                                                 |
|     | DISTRICT : YEN HUNG   | WATER LEVEL :            |                                                                                                                 |
|     | COMMUNE : CONG HOA    | POWER SUPPLY : AVAILABLE | · · · · · ·                                                                                                     |
|     | ,                     |                          | a a construction of the second sec |