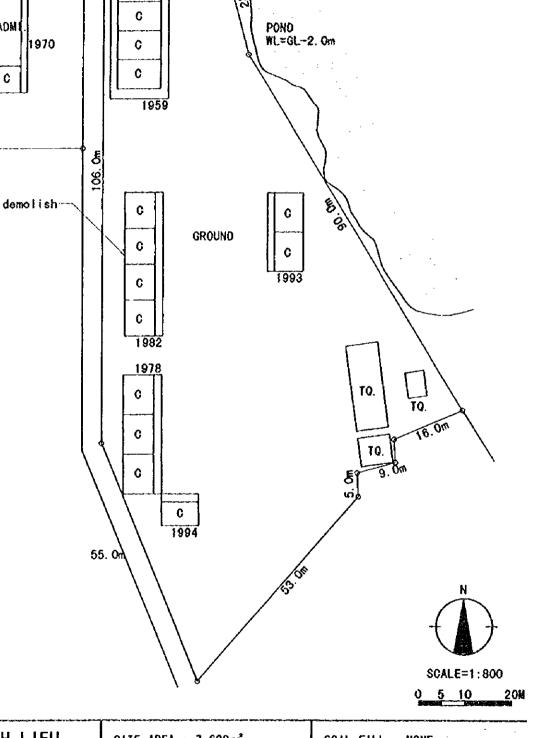

POWER SUPPLY : AVAILABLE

| Qi7 | T. T. BINH LIEU           | SITE AREA : 7,600m²      | SOIL FILL : NONE |
|-----|---------------------------|--------------------------|------------------|
|     | PROVINCE : QUANG NINH     | FLOOD LEVEL : NONE       | · · ·            |
|     | DISTRICT : BINK LIEU      | WATER LEVEL : GL-12.Om   |                  |
|     | COMMUNE : T. T. BINH LIEU | POWER SUPPLY : AVAILABLE |                  |
|     |                           |                          |                  |