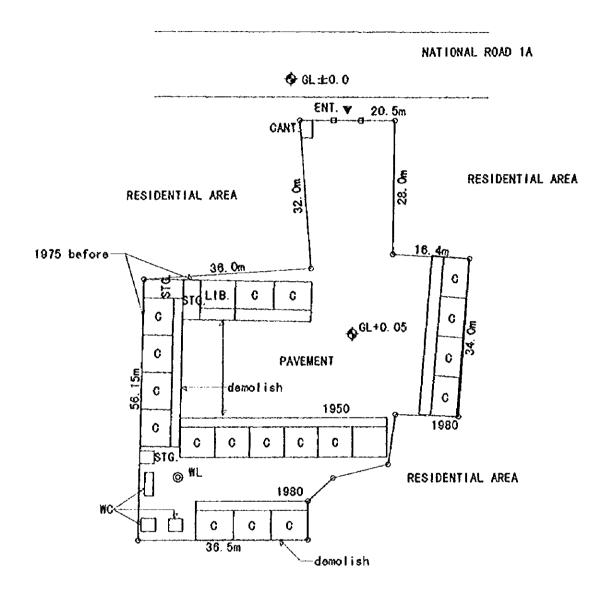

NOTE: • PROPOSED SITE IS ON A CLAIMED LAND

| Qi2 | CAM SON                | SITE AREA : 5,600m       | SOIL FILL : NONE |  |
|-----|------------------------|--------------------------|------------------|--|
|     | PROVINCE : QUANG NINH  | FLOOD LEVEL : GL+O.1m    |                  |  |
|     | DISTRICT : TP. CAM PHA | WATER LEVEL :            |                  |  |
|     | COMMUNE : CAM SON      | POWER SUPPLY : AVAILABLE |                  |  |
|     |                        |                          |                  |  |