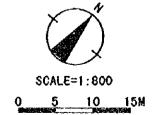

.

EXT. SITE

BEACH

| 3T9 HUNG LONG<br>PROVINCE: BINH THUAN<br>DISTRICT: TX. PHAN THIET<br>COMMUNE : PH. HUNG LONG | SITE AREA : 4,900m<br>FLOOD LEVEL : NONE<br>WATER LEVEL :<br>POWER SUPPLY : AVAILABLE                           | SOIL FILL : NONE |
|----------------------------------------------------------------------------------------------|-----------------------------------------------------------------------------------------------------------------|------------------|
| ₩₩₩₩₩₩₩₩₽₽₽₽₽₽₩₩₽₽₽₽₽₽₽₽₽₽₽₽₽₽₽₽₽₽₽₽₽                                                        | inge for de la section de l |                  |