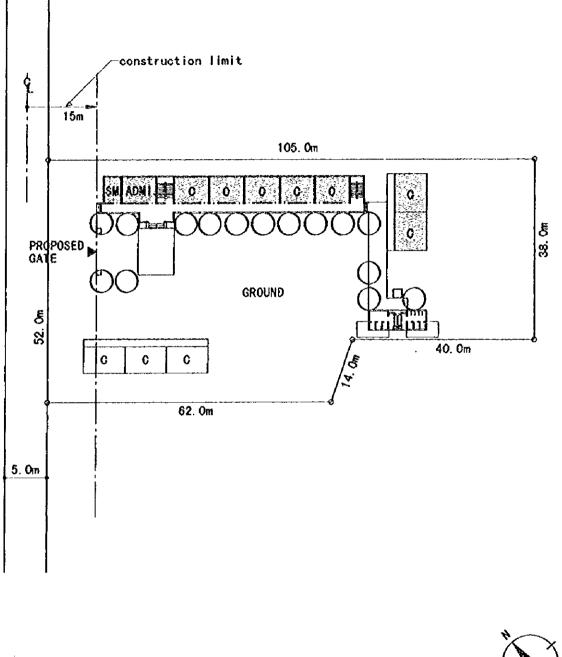

A - 183

EXT. SITE

-4

SCALE=1:800 0 5 10 20M

| BT5 DONG KHO<br>PROVINCE : BI<br>DISTRICT : TA<br>COMMUNE : DO |  | SITE AREA : 8,400m <sup>2</sup><br>FLOOD LEVEL : NONE<br>WATER LEVEL : GL-7m<br>POWER SUPPLY : AVAILABLE | SOIL FILL : NONE |
|----------------------------------------------------------------|--|----------------------------------------------------------------------------------------------------------|------------------|
|                                                                |  |                                                                                                          |                  |

•

SCALE=1:800 0<u>510</u>0M

| BT5 | DONG KHO<br>PROVINCE : BINH THUAN<br>DISTRICT : TANH LINH<br>COMMUNE : DONG KHO | BLDG TYPE : 9A<br>TOILET TYPE: A<br>CLASS ROOM : 9CR+(5CR) | FOUNDATION : A<br>FL. : GL+O.7m |
|-----|---------------------------------------------------------------------------------|------------------------------------------------------------|---------------------------------|
|-----|---------------------------------------------------------------------------------|------------------------------------------------------------|---------------------------------|