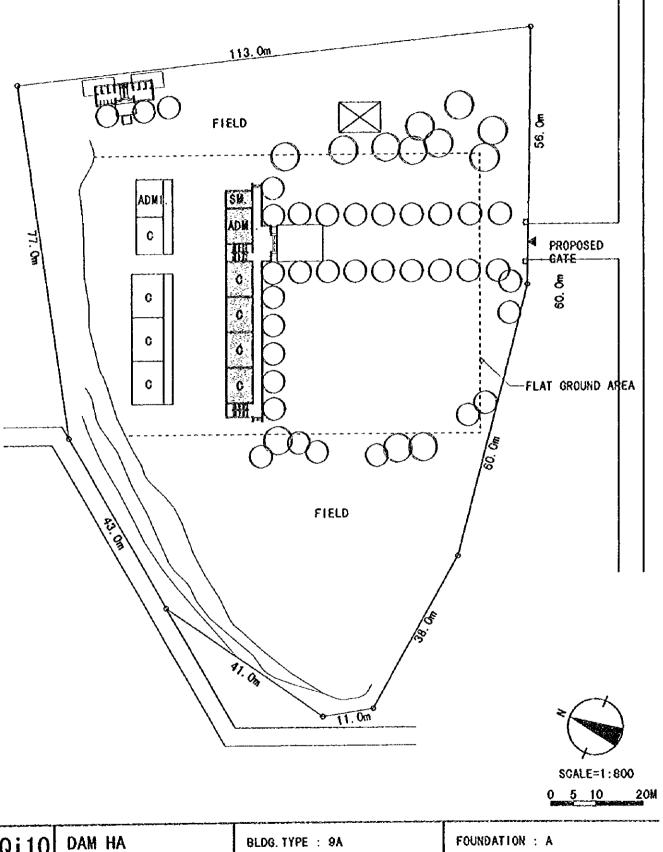

## EXT. SITE

POWER SUPPLY : AVAILABLE

| Qi10 | DAM HA                                                                 | BLDG. TYPE : 9A                     | FOUNDATION : A |
|------|------------------------------------------------------------------------|-------------------------------------|----------------|
|      | PROVINCE : QUANG NINH<br>DISTRICT : QUANG HA<br>COMMUNE : T.T.QUANG HA | TOILET TYPE : A<br>CLASS ROOM : 9CR | FL. : GL+0.7m  |