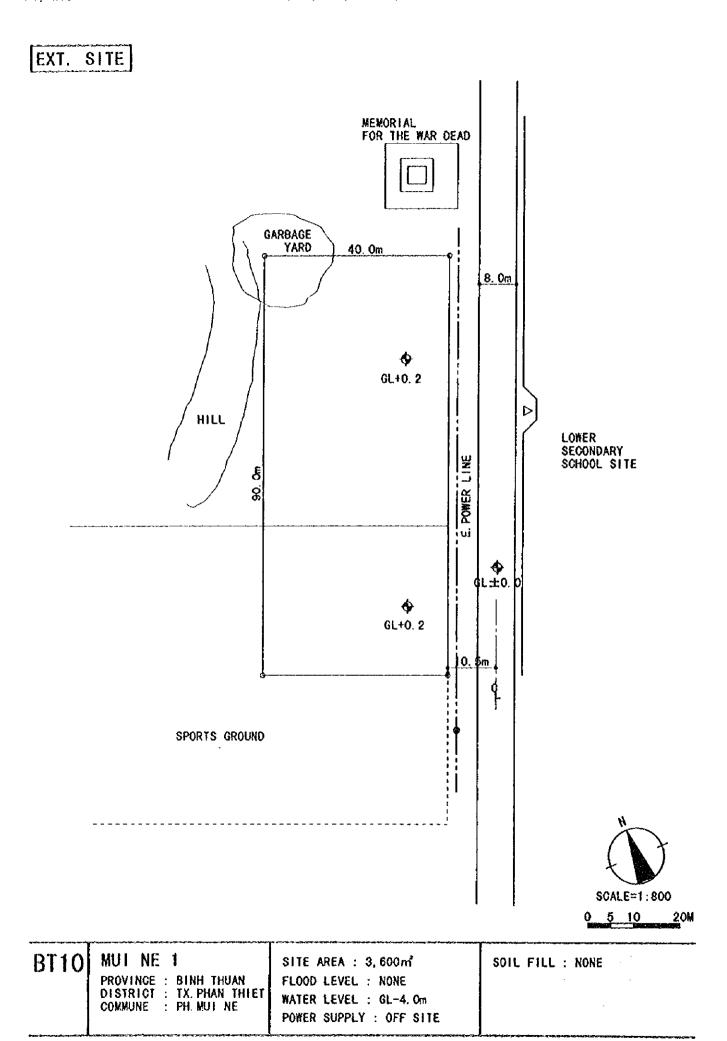

BEACH

| BT9 | HUNG LONG<br>PROVINCE: BINH THUAN<br>DISTRICT: TX. PHAN THIET<br>COMMUNE : PH. HUNG LONG | BLDG.TYPE : 6+7A<br>TOILET TYPE : A<br>CLASS ROOM : 13CR+(3CR) | FOUNDATION : B<br>FL. : GL+0.7m |
|-----|------------------------------------------------------------------------------------------|----------------------------------------------------------------|---------------------------------|
|-----|------------------------------------------------------------------------------------------|----------------------------------------------------------------|---------------------------------|