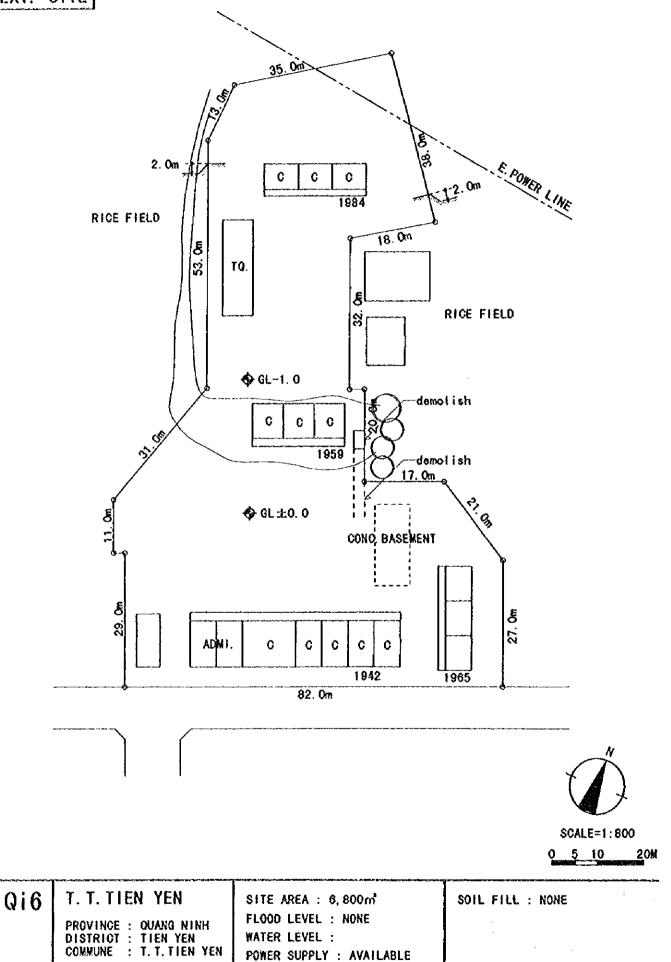

|
|-----|-----------------------|--------------------------|-----------------------------------------------------------------------------------------------------------------|
| 410 | PROVINCE : QUANG NINH | FLOOD LEVEL : GL+O. 8m   |                                                                                                                 |
|     | DISTRICT : YEN HUNG   | WATER LEVEL :            |                                                                                                                 |
|     | COMMUNE : CONG HOA    | POWER SUPPLY : AVAILABLE | · · · · · ·                                                                                                     |
|     | ,                     |                          | a a construction of the second sec |







POWER SUPPLY : AVAILABLE







| Qi7 | T. T. BINH LIEU           | SITE AREA : 7,600m²      | SOIL FILL : NONE |
|-----|---------------------------|--------------------------|------------------|
|     | PROVINCE : QUANG NINH     | FLOOD LEVEL : NONE       | · · ·            |
|     | DISTRICT : BINK LIEU      | WATER LEVEL : GL-12.Om   |                  |
|     | COMMUNE : T. T. BINH LIEU | POWER SUPPLY : AVAILABLE |                  |
|     |                           |                          |                  |





0 <u>5 10 1</u>5M

| Qi8 | BA CHE                                                             | SITE AREA : 4,500m                                                       | SOIL FILL : NONE |
|-----|--------------------------------------------------------------------|---