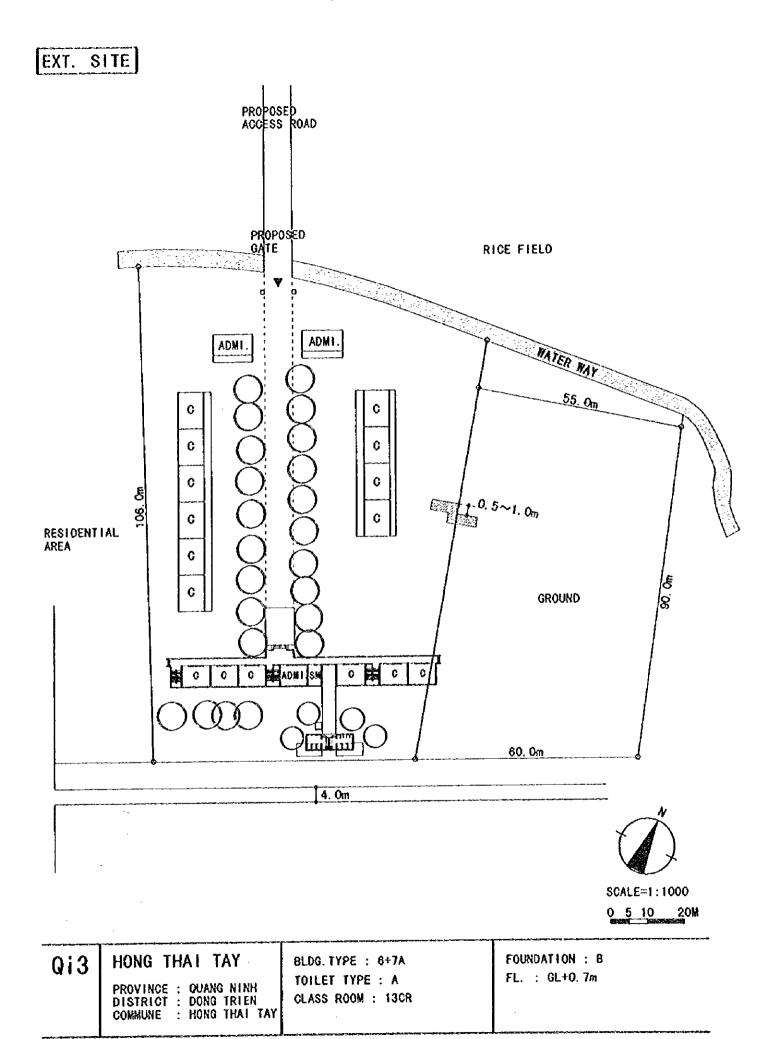

EXT. SITE

| Qi3                                        | HONG THAI TAY<br>PROVINCE : QUANG NINH<br>DISTRICT : DONG TRIEN<br>COMMUNE : HONG THAI TAY | SITE AREA : 12,000m <sup>3</sup><br>FLOOD LEVEL : NONE<br>WATER LEVEL : GL-20.0m,MORE<br>POWER SUPPLY : | SOIL FILL : NEEDED                                           |
|--------------------------------------------|--------------------------------------------------------------------------------------------|---------------------------------------------------------------------------------------------------------|--------------------------------------------------------------|
| an and a star part of the star of the star |                                                                                            |                                                                                                         | an an an fair an fair an |