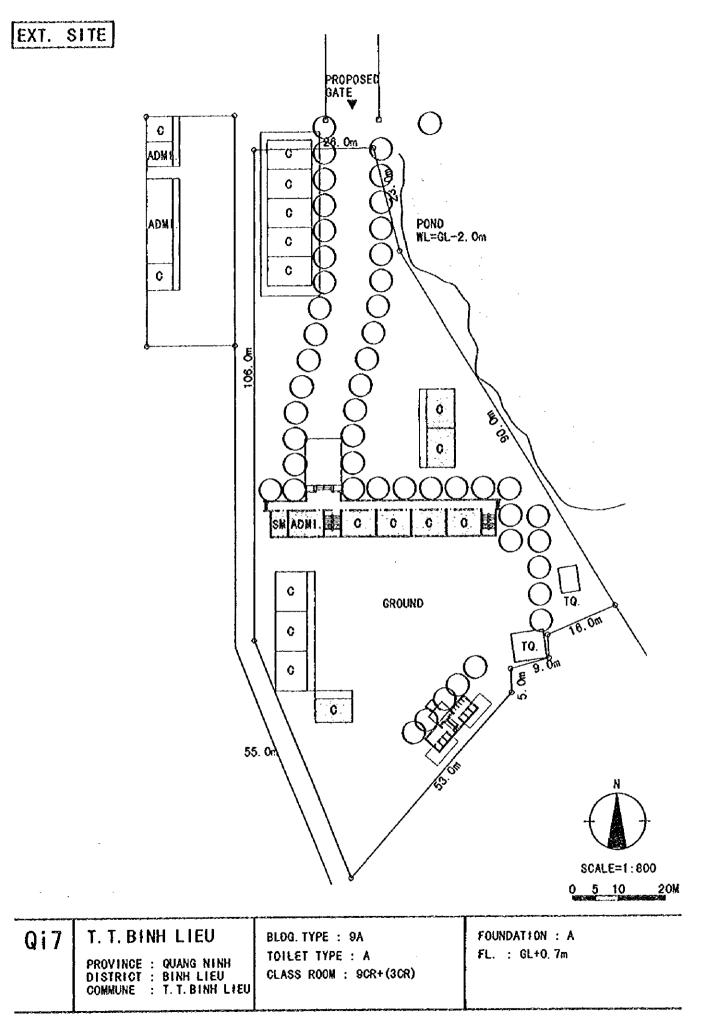

POWER SUPPLY : AVAILABLE

| Qi7 | T. T. BINH LIEU           | SITE AREA : 7,600m²      | SOIL FILL : NONE |
|-----|---------------------------|--------------------------|------------------|
|     | PROVINCE : QUANG NINH     | FLOOD LEVEL : NONE       | · · ·            |
|     | DISTRICT : BINK LIEU      | WATER LEVEL : GL-12.Om   |                  |
|     | COMMUNE : T. T. BINH LIEU | POWER SUPPLY : AVAILABLE |                  |
|     |                           |                          |                  |