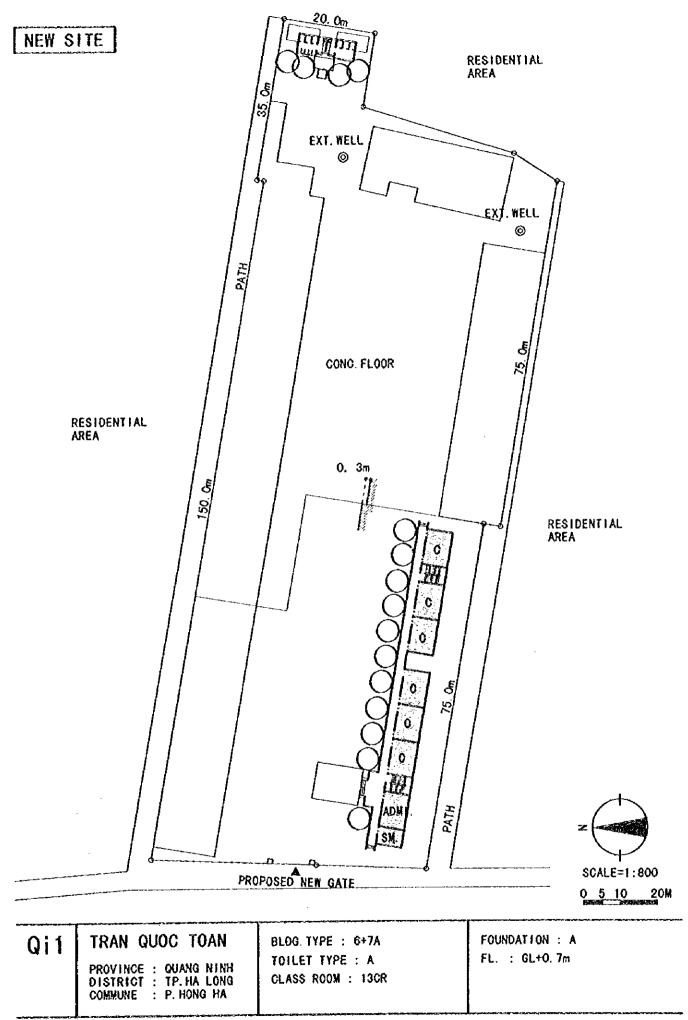

BEACH

| BT9 | HUNG LONG<br>PROVINCE: BINH THUAN<br>DISTRICT: TX. PHAN THIET<br>COMMUNE : PH. HUNG LONG | BLDG.TYPE : 6+7A<br>TOILET TYPE : A<br>CLASS ROOM : 13CR+(3CR) | FOUNDATION : B<br>FL. : GL+0.7m |
|-----|------------------------------------------------------------------------------------------|----------------------------------------------------------------|---------------------------------|
|-----|------------------------------------------------------------------------------------------|----------------------------------------------------------------|---------------------------------|