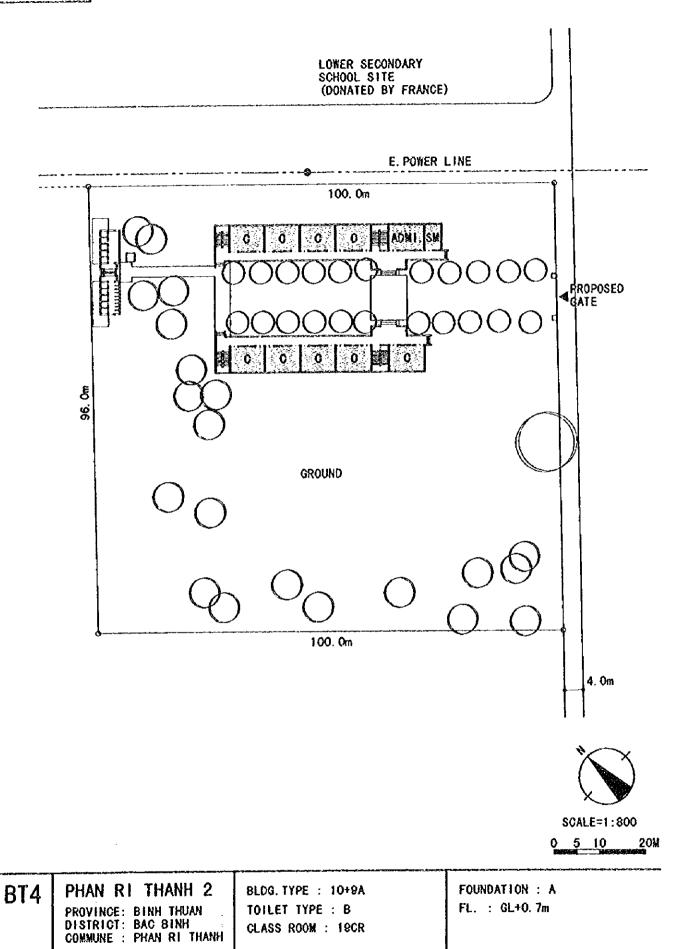

## RESIDENTIAL & COMMERCIAL AREA

| BT4 | PHAN RI THANH 2                                                       | SITE AREA : 9,600m <sup>*</sup>                                 | SOIL FILL : NONE |
|-----|-----------------------------------------------------------------------|-----------------------------------------------------------------|------------------|
|     | PROVINCE: BINK THUAN<br>DISTRICT: BAC BINK<br>COMMUNE : PHAN RI THANH | FLOOD LEVEL : NONE<br>WATER LEVEL :<br>POWER SUPPLY : AVAILABLE |                  |