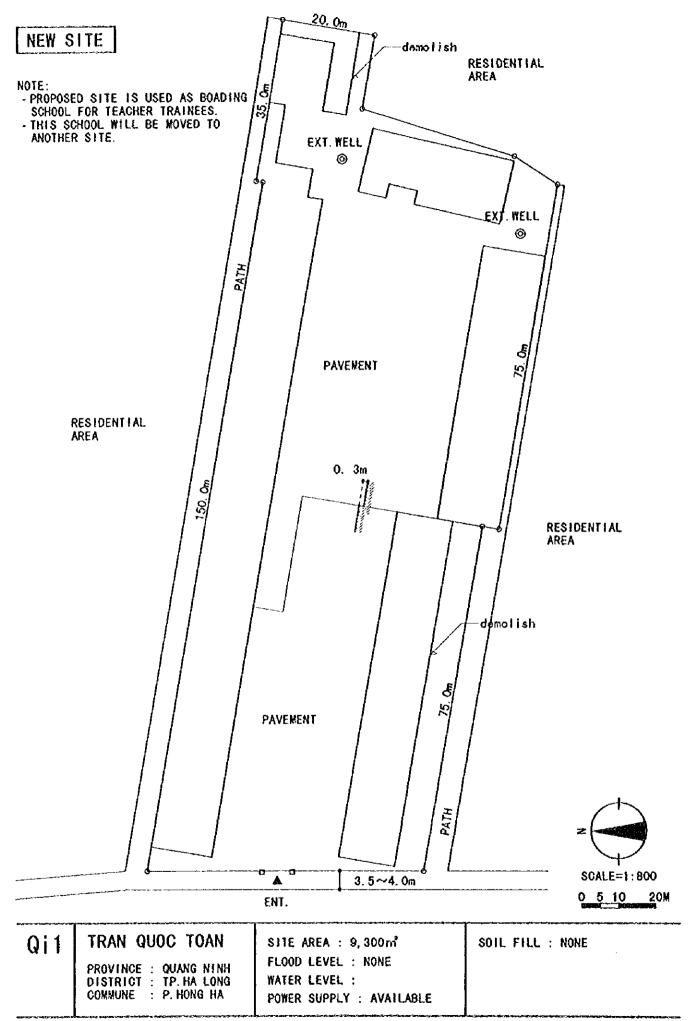

NOTE: • PROPOSED SITE IS ON A CLAIMED LAND

| Qi2 | CAM SON                | SITE AREA : 5,600m       | SOIL FILL : NONE |  |
|-----|------------------------|--------------------------|------------------|--|
|     | PROVINCE : QUANG NINH  | FLOOD LEVEL : GL+O.1m    |                  |  |
|     | DISTRICT : TP. CAM PHA | WATER LEVEL :            |                  |  |
|     | COMMUNE : CAM SON      | POWER SUPPLY : AVAILABLE |                  |  |
|     |                        |                          |                  |  |