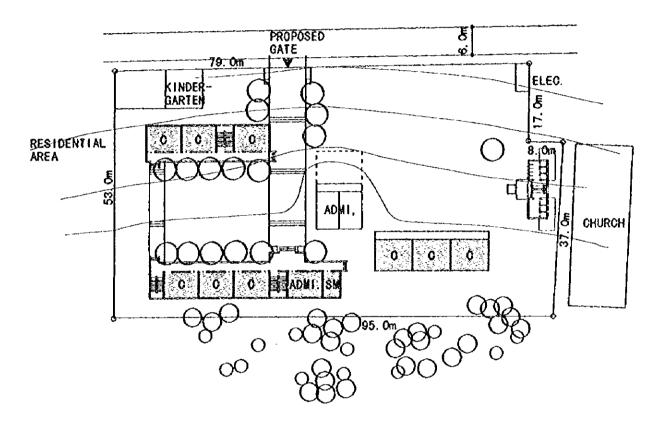

## NOTE: • SURVEY TEAM REQUESTED EXTENSION OF SITE • RECIPIENT AGREED WITH US

FIELD

|     | <b>··ʹ;;Ͱͱʹ;;;·ϥϲ;ͺ;;;;;;;;;;;;;;;;;;;;;;;;;;;;;;;;</b> | ₽ <u>₽₩</u> ₩₩₽₩₽₩₩₩₩₩₩₩₩₩₩₩₩₩₩₩₩₩₩₩₩₩₩₩₩₩₩₩₩₩                                                                                                                                                                                                                                                                                                                                                                                                                                                                                                                                                                                                                                                                                                                                                                                                                                                                                                                                                                                                                                                                                                                                                                                                                                                                                                                                                                                                                                                                                                                                                                                                                                                                                                                                                                                                                                                                                                                                                                                                                                                                                 | ŢĸĔĬĸĊĔĨĬŎŎĸĨĊŢĸĬĸŎĸſĬġĸĸġĊĸĸġŎĸĸġŎĸĬĸġĸŢĸĸŎĸŎŎŎŎġŎŎŎŎŎŎŎŎŎŎŎŎŎŎŎŎŎ |
|-----|---------------------------------------------------------|--------------------------------------------------------------------------------------------------------------------------------------------------------------------------------------------------------------------------------------------------------------------------------------------------------------------------------------------------------------------------------------------------------------------------------------------------------------------------------------------------------------------------------------------------------------------------------------------------------------------------------------------------------------------------------------------------------------------------------------------------------------------------------------------------------------------------------------------------------------------------------------------------------------------------------------------------------------------------------------------------------------------------------------------------------------------------------------------------------------------------------------------------------------------------------------------------------------------------------------------------------------------------------------------------------------------------------------------------------------------------------------------------------------------------------------------------------------------------------------------------------------------------------------------------------------------------------------------------------------------------------------------------------------------------------------------------------------------------------------------------------------------------------------------------------------------------------------------------------------------------------------------------------------------------------------------------------------------------------------------------------------------------------------------------------------------------------------------------------------------------------|---------------------------------------------------------------------|
| BT7 | TAN LAP 1                                               | SITE AREA : 7,200m                                                                                                                                                                                                                                                                                                                                                                                                                                                                                                                                                                                                                                                                                                                                                                                                                                                                                                                                                                                                                                                                                                                                                                                                                                                                                                                                                                                                                                                                                                                                                                                                                                                                                                                                                                                                                                                                                                                                                                                                                                                                                                             | SOIL FILL : NONE                                                    |
|     | PROVINCE: BINH THUAN                                    | FLOOD LEVEL : GL+0.5m                                                                                                                                                                                                                                                                                                                                                                                                                                                                                                                                                                                                                                                                                                                                                                                                                                                                                                                                                                                                                                                                                                                                                                                                                                                                                                                                                                                                                                                                                                                                                                                                                                                                                                                                                                                                                                                                                                                                                                                                                                                                                                          |                                                                     |
|     | DISTRICT: HAM T HUAN NAM                                | WATER LEVEL : GL-8. Om                                                                                                                                                                                                                                                                                                                                                                                                                                                                                                                                                                                                                                                                                                                                                                                                                                                                                                                                                                                                                                                                                                                                                                                                                                                                                                                                                                                                                                                                                                                                                                                                                                                                                                                                                                                                                                                                                                                                                                                                                                                                                                         |                                                                     |
|     | COMMUNE : TAN LAP                                       | POWER SUPPLY : AVAILABLE                                                                                                                                                                                                                                                                                                                                                                                                                                                                                                                                                                                                                                                                                                                                                                                                                                                                                                                                                                                                                                                                                                                                                                                                                                                                                                                                                                                                                                                                                                                                                                                                                                                                                                                                                                                                                                                                                                                                                                                                                                                                                                       |                                                                     |
|     |                                                         | and a state of the | 。<br>                                                               |

FIELD

| BT7 | TAN LAP 1<br>PROVINCE: BINH THUAN<br>DISTRICT: HAM T HUAN NAM<br>COMMUNE : TAN LAP | BLDG.TYPE : 9A<br>TOILET TYPE : A<br>CLASS ROOM : 9CR | FOUNDATION : B<br>FL. : GL+0.7m |
|-----|------------------------------------------------------------------------------------|-------------------------------------------------------|---------------------------------|
|-----|------------------------------------------------------------------------------------|-------------------------------------------------------|---------------------------------|