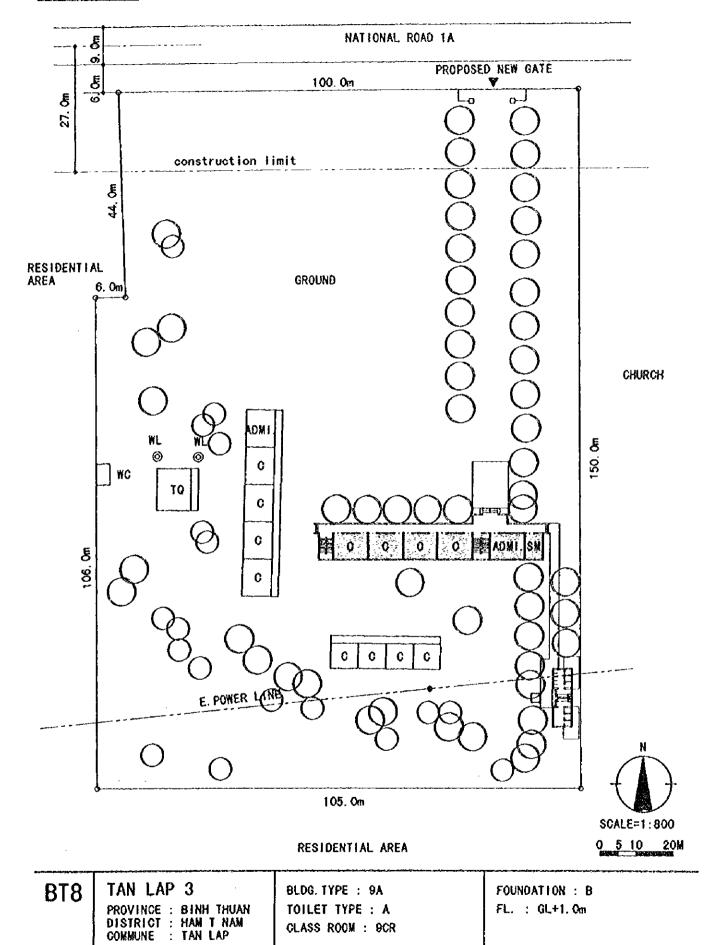

## NOTE: • SURVEY TEAM REQUESTED EXTENSION OF SITE • RECIPIENT AGREED WITH US

FIELD

|     | <b>··ʹ;;Ͱͱʹ;;;·ϥϲ;ͺ;;;;;;;;;;;;;;;;;;;;;;;;;;;;;;;;</b> | ₽ <u>₽₩</u> ₩₩₽₩₽₩₩₩₩₩₩₩₩₩₩₩₩₩₩₩₩₩₩₩₩₩₩₩₩₩₩₩₩₩                                                                                                                                                                                                                                                                                                                                                                                                                                                                                                                                                                                                                                                                                                                                                                                                                                                                                                                                                                                                                                                                                                                                                                                                                                                                                                                                                                                                                                                                                                                                                                                                                                                                                                                                                                                                                                                                                                                                                                                                                                                                                 | ŢĸĔĬĸĊĔĨĬŎŎĸĨĊŢĸĬĸŎĸſĬġĸĸġĊĸĸġŎĸĸġŎĸĬĸġĸŢĸĸŎĸŎŎŎŎġŎŎŎŎŎŎŎŎŎŎŎŎŎŎŎŎŎ |
|-----|---------------------------------------------------------|--------------------------------------------------------------------------------------------------------------------------------------------------------------------------------------------------------------------------------------------------------------------------------------------------------------------------------------------------------------------------------------------------------------------------------------------------------------------------------------------------------------------------------------------------------------------------------------------------------------------------------------------------------------------------------------------------------------------------------------------------------------------------------------------------------------------------------------------------------------------------------------------------------------------------------------------------------------------------------------------------------------------------------------------------------------------------------------------------------------------------------------------------------------------------------------------------------------------------------------------------------------------------------------------------------------------------------------------------------------------------------------------------------------------------------------------------------------------------------------------------------------------------------------------------------------------------------------------------------------------------------------------------------------------------------------------------------------------------------------------------------------------------------------------------------------------------------------------------------------------------------------------------------------------------------------------------------------------------------------------------------------------------------------------------------------------------------------------------------------------------------|---------------------------------------------------------------------|
| BT7 | TAN LAP 1                                               | SITE AREA : 7,200m                                                                                                                                                                                                                                                                                                                                                                                                                                                                                                                                                                                                                                                                                                                                                                                                                                                                                                                                                                                                                                                                                                                                                                                                                                                                                                                                                                                                                                                                                                                                                                                                                                                                                                                                                                                                                                                                                                                                                                                                                                                                                                             | SOIL FILL : NONE                                                    |
|     | PROVINCE: BINH THUAN                                    | FLOOD LEVEL : GL+0.5m                                                                                                                                                                                                                                                                                                                                                                                                                                                                                                                                                                                                                                                                                                                                                                                                                                                                                                                                                                                                                                                                                                                                                                                                                                                                                                                                                                                                                                                                                                                                                                                                                                                                                                                                                                                                                                                                                                                                                                                                                                                                                                          |                                                                     |
|     | DISTRICT: HAM T HUAN NAM                                | WATER LEVEL : GL-8. Om                                                                                                                                                                                                                                                                                                                                                                                                                                                                                                                                                                                                                                                                                                                                                                                                                                                                                                                                                                                                                                                                                                                                                                                                                                                                                                                                                                                                                                                                                                                                                                                                                                                                                                                                                                                                                                                                                                                                                                                                                                                                                                         |                                                                     |
|     | COMMUNE : TAN LAP                                       | POWER SUPPLY : AVAILABLE                                                                                                                                                                                                                                                                                                                                                                                                                                                                                                                                                                                                                                                                                                                                                                                                                                                                                                                                                                                                                                                                                                                                                                                                                                                                                                                                                                                                                                                                                                                                                                                                                                                                                                                                                                                                                                                                                                                                                                                                                                                                                                       |                                                                     |
|     |                                                         | and a state of the | 。<br>                                                               |

FIELD

| BT7 | TAN LAP 1<br>PROVINCE: BINH THUAN<br>DISTRICT: HAM T HUAN NAM<br>COMMUNE : TAN LAP | BLDG.TYPE : 9A<br>TOILET TYPE : A<br>CLASS ROOM : 9CR | FOUNDATION : B<br>FL. : GL+0.7m |
|-----|------------------------------------------------------------------------------------|-------------------------------------------------------|---------------------------------|
|-----|------------------------------------------------------------------------------------|-------------------------------------------------------|---------------------------------|