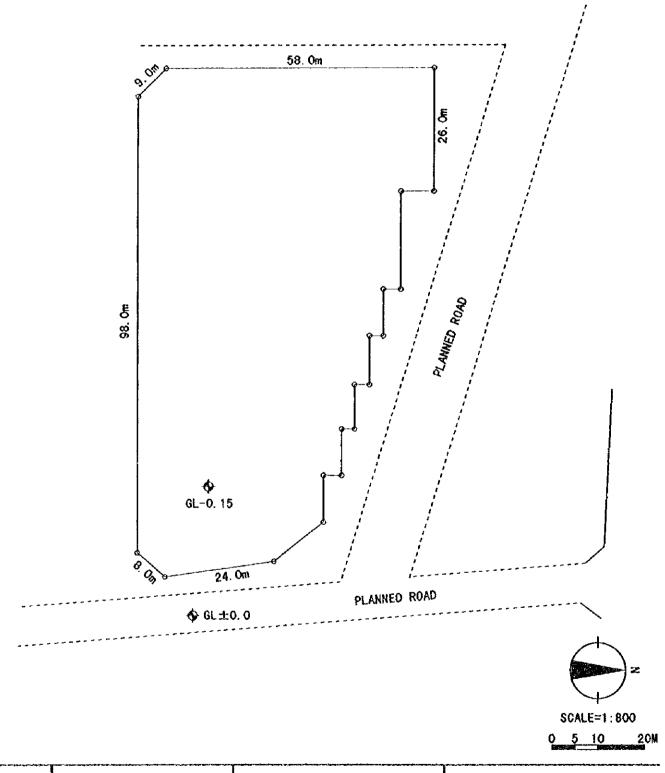

NOTE: • PROPOSED SITE IS ON A CLAIMED LAND

| Qi2 | CAM SON                | SITE AREA : 5,600m       | SOIL FILL : NONE |  |
|-----|------------------------|--------------------------|------------------|--|
|     | PROVINCE : QUANG NINH  | FLOOD LEVEL : GL+O.1m    |                  |  |
|     | DISTRICT : TP. CAM PHA | WATER LEVEL :            |                  |  |
|     | COMMUNE : CAM SON      | POWER SUPPLY : AVAILABLE |                  |  |
|     |                        |                          |                  |  |