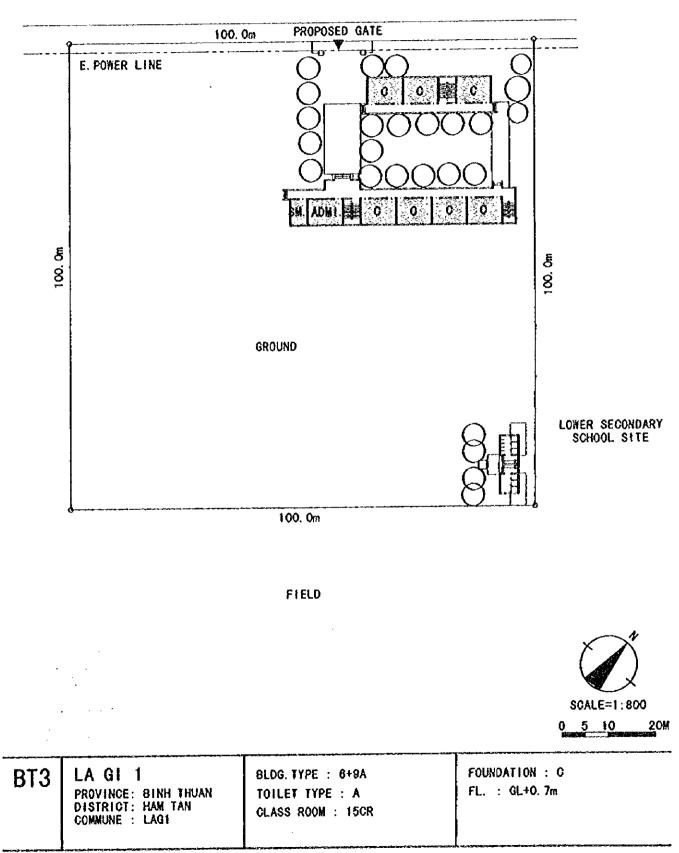

## FIELD

| BT3 LA GI 1<br>PROVINCE: BINH THUAN<br>DISTRICT: HAM TAN<br>COMMUNE : LAGI | SITE AREA : 10,000m <sup>3</sup><br>FLOOD LEVEL : GL+0.2m<br>WATER LEVEL : CITY WATER<br>POWER SUPPLY : AVAILABLE | SOIL FILL : 3,000m3 |
|----------------------------------------------------------------------------|-------------------------------------------------------------------------------------------------------------------|---------------------|
|----------------------------------------------------------------------------|-------------------------------------------------------------------------------------------------------------------|---------------------|