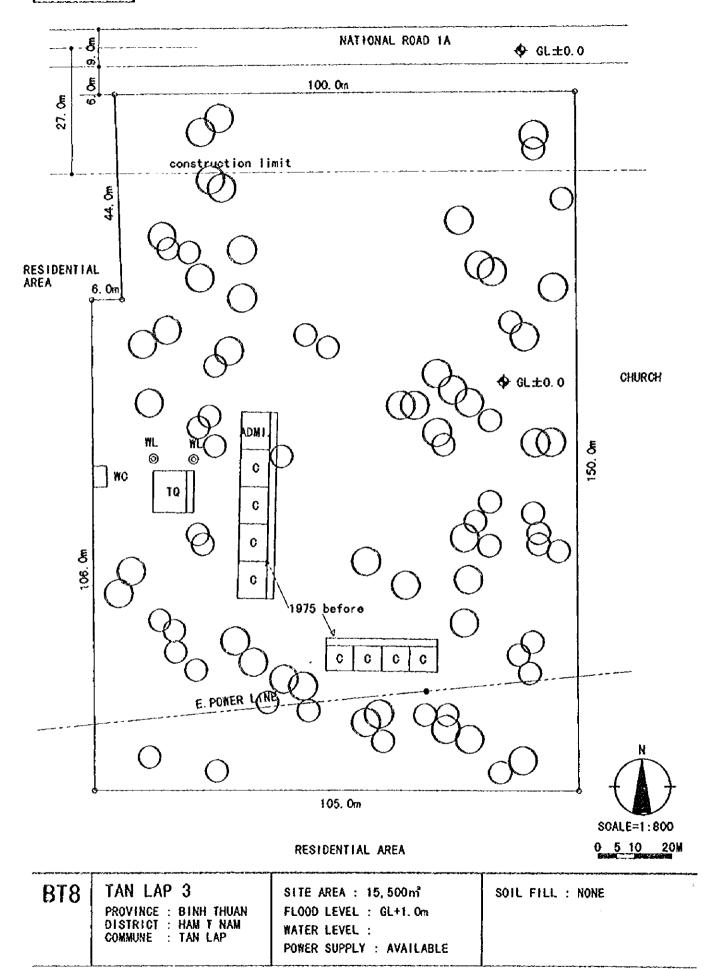

## NOTE: • SURVEY TEAM REQUESTED EXTENSION OF SITE • RECIPIENT AGREED WITH US

FIELD

|     | <b>··ʹ;;Ͱͱʹ;;;·ϥϲ;ͺ;;;;;;;;;;;;;;;;;;;;;;;;;;;;;;;;</b> | ₽ <u>₽₩</u> ₩₩₽₩₽₩₩₩₩₩₩₩₩₩₩₩₩₩₩₩₩₩₩₩₩₩₩₩₩₩₩₩₩₩                                                                                                                                                                                                                                                                                                                                                                                                                                                                                                                                                                                                                                                                                                                                                                                                                                                                                                                                                                                                                                                                                                                                                                                                                                                                                                                                                                                                                                                                                                                                                                                                                                                                                                                                                                                                                                                                                                                                                                                                                                                                                 | ŢĸĔĬĸĊĔĨĬŎŎĸĨĊŢĸĬĸŎĸſĬġĸĸġĊĸĸġŎĸĸġŎĸĬĸġĸŢĸĸŎĸŎŎŎŎġŎŎŎŎŎŎŎŎŎŎŎŎŎŎŎŎŎ |
|-----|---------------------------------------------------------|--------------------------------------------------------------------------------------------------------------------------------------------------------------------------------------------------------------------------------------------------------------------------------------------------------------------------------------------------------------------------------------------------------------------------------------------------------------------------------------------------------------------------------------------------------------------------------------------------------------------------------------------------------------------------------------------------------------------------------------------------------------------------------------------------------------------------------------------------------------------------------------------------------------------------------------------------------------------------------------------------------------------------------------------------------------------------------------------------------------------------------------------------------------------------------------------------------------------------------------------------------------------------------------------------------------------------------------------------------------------------------------------------------------------------------------------------------------------------------------------------------------------------------------------------------------------------------------------------------------------------------------------------------------------------------------------------------------------------------------------------------------------------------------------------------------------------------------------------------------------------------------------------------------------------------------------------------------------------------------------------------------------------------------------------------------------------------------------------------------------------------|---------------------------------------------------------------------|
| BT7 | TAN LAP 1                                               | SITE AREA : 7,200m                                                                                                                                                                                                                                                                                                                                                                                                                                                                                                                                                                                                                                                                                                                                                                                                                                                                                                                                                                                                                                                                                                                                                                                                                                                                                                                                                                                                                                                                                                                                                                                                                                                                                                                                                                                                                                                                                                                                                                                                                                                                                                             | SOIL FILL : NONE                                                    |
|     | PROVINCE: BINH THUAN                                    | FLOOD LEVEL : GL+0.5m                                                                                                                                                                                                                                                                                                                                                                                                                                                                                                                                                                                                                                                                                                                                                                                                                                                                                                                                                                                                                                                                                                                                                                                                                                                                                                                                                                                                                                                                                                                                                                                                                                                                                                                                                                                                                                                                                                                                                                                                                                                                                                          |                                                                     |
|     | DISTRICT: HAM T HUAN NAM                                | WATER LEVEL : GL-8. Om                                                                                                                                                                                                                                                                                                                                                                                                                                                                                                                                                                                                                                                                                                                                                                                                                                                                                                                                                                                                                                                                                                                                                                                                                                                                                                                                                                                                                                                                                                                                                                                                                                                                                                                                                                                                                                                                                                                                                                                                                                                                                                         |                                                                     |
|     | COMMUNE : TAN LAP                                       | POWER SUPPLY : AVAILABLE                                                                                                                                                                                                                                                                                                                                                                                                                                                                                                                                                                                                                                                                                                                                                                                                                                                                                                                                                                                                                                                                                                                                                                                                                                                                                                                                                                                                                                                                                                                                                                                                                                                                                                                                                                                                                                                                                                                                                                                                                                                                                                       |                                                                     |
|     |                                                         | and a state of the | 。<br>                                                               |

FIELD

| BT7 | TAN LAP 1<br>PROVINCE: BINH THUAN<br>DISTRICT: HAM T HUAN NAM<br>COMMUNE : TAN LAP | BLDG.TYPE : 9A<br>TOILET TYPE : A<br>CLASS ROOM : 9CR | FOUNDATION : B<br>FL. : GL+0.7m |
|-----|------------------------------------------------------------------------------------|-------------------------------------------------------|---------------------------------|
|-----|------------------------------------------------------------------------------------|-------------------------------------------------------|---------------------------------|