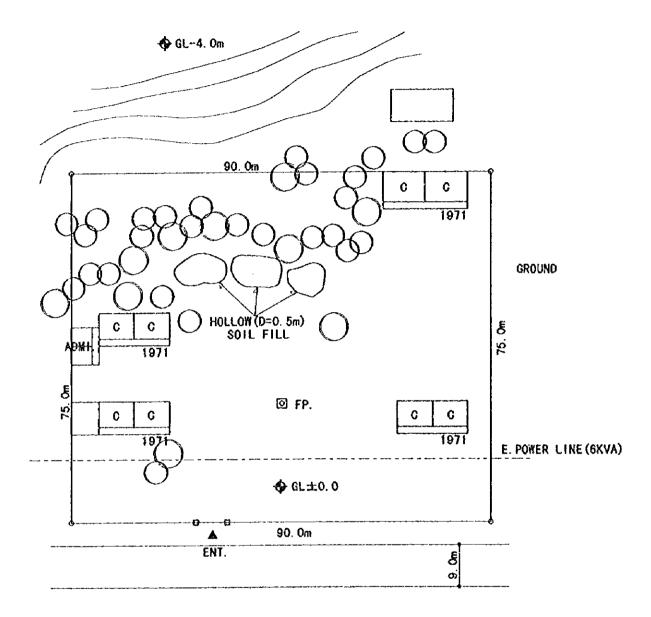

FIELD

| BT7 | TAN LAP 1<br>PROVINCE: BINH THUAN<br>DISTRICT: HAM T HUAN NAM<br>COMMUNE : TAN LAP | BLDG.TYPE : 9A<br>TOILET TYPE : A<br>CLASS ROOM : 9CR | FOUNDATION : B<br>FL. : GL+0.7m |
|-----|------------------------------------------------------------------------------------|-------------------------------------------------------|---------------------------------|
|-----|------------------------------------------------------------------------------------|-------------------------------------------------------|---------------------------------|