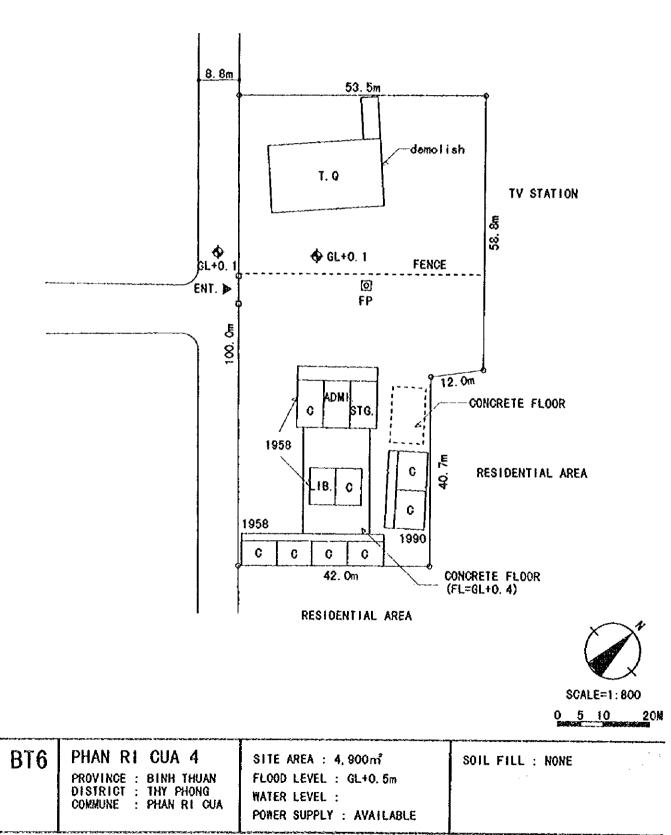

NOTE: • PROPOSED SITE IS ON A CLAIMED LAND

| Qi2 | CAM SON                | SITE AREA : 5,600m       | SOIL FILL : NONE |  |
|-----|------------------------|--------------------------|------------------|--|
|     | PROVINCE : QUANG NINH  | FLOOD LEVEL : GL+O.1m    |                  |  |
|     | DISTRICT : TP. CAM PHA | WATER LEVEL :            |                  |  |
|     | COMMUNE : CAM SON      | POWER SUPPLY : AVAILABLE |                  |  |
|     |                        |                          |                  |  |

EXT. SITE

| Qi3                                        | HONG THAI TAY<br>PROVINCE : QUANG NINH<br>DISTRICT : DONG TRIEN<br>COMMUNE : HONG THAI TAY | SITE AREA : 12,000m <sup>3</sup><br>FLOOD LEVEL : NONE<br>WATER LEVEL : GL-20.0m,MORE<br>POWER SUPPLY : | SOIL FILL : NEEDED                                           |
|--------------------------------------------|--------------------------------------------------------------------------------------------|---------------------------------------------------------------------------------------------------------|--------------------------------------------------------------|
| an and a star part of the star of the star |                                                                                            |                                                                                                         | an an an fair an fair an |