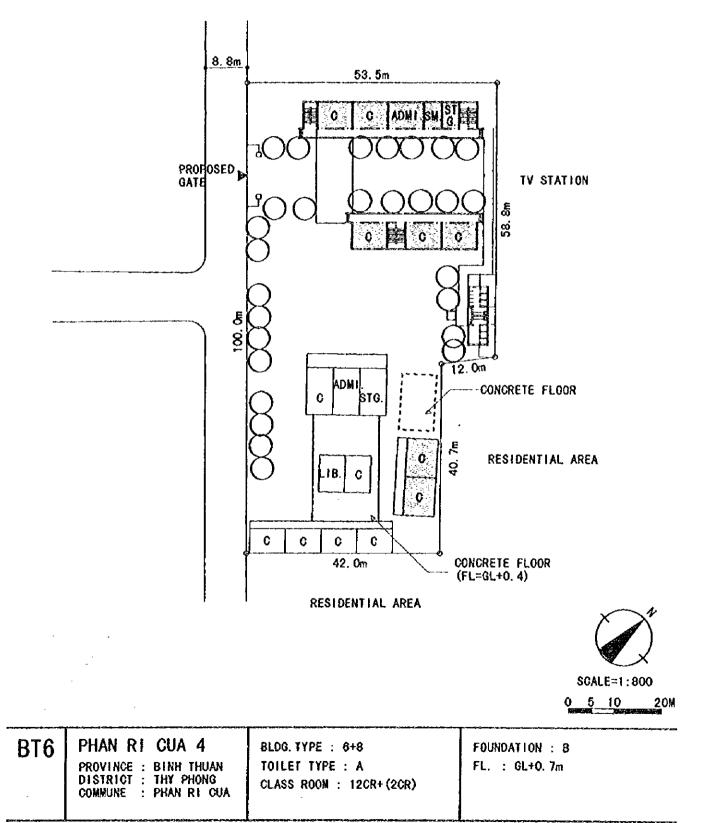

NOTE: • PROPOSED SITE IS ON A CLAIMED LAND

| Qi2 | CAM SON                | SITE AREA : 5,600m       | SOIL FILL : NONE |  |
|-----|------------------------|--------------------------|------------------|--|
|     | PROVINCE : QUANG NINH  | FLOOD LEVEL : GL+O.1m    |                  |  |
|     | DISTRICT : TP. CAM PHA | WATER LEVEL :            |                  |  |
|     | COMMUNE : CAM SON      | POWER SUPPLY : AVAILABLE |                  |  |
|     |                        |                          |                  |  |

EXT. SITE

| Qi3                                        | HONG THAI TAY<br>PROVINCE : QUANG NINH<br>DISTRICT : DONG TRIEN<br>COMMUNE : HONG THAI TAY | SITE AREA : 12,000m <sup>3</sup><br>FLOOD LEVEL : NONE<br>WATER LEVEL : GL-20.0m,MORE<br>POWER SUPPLY : | SOIL FILL : NEEDED                                           |
|--------------------------------------------|--------------------------------------------------------------------------------------------|---------------------------------------------------------------------------------------------------------|--------------------------------------------------------------|
| an and a star part of the star of the star |                                                                                            |                                                                                                         | an an an fair an fair an |