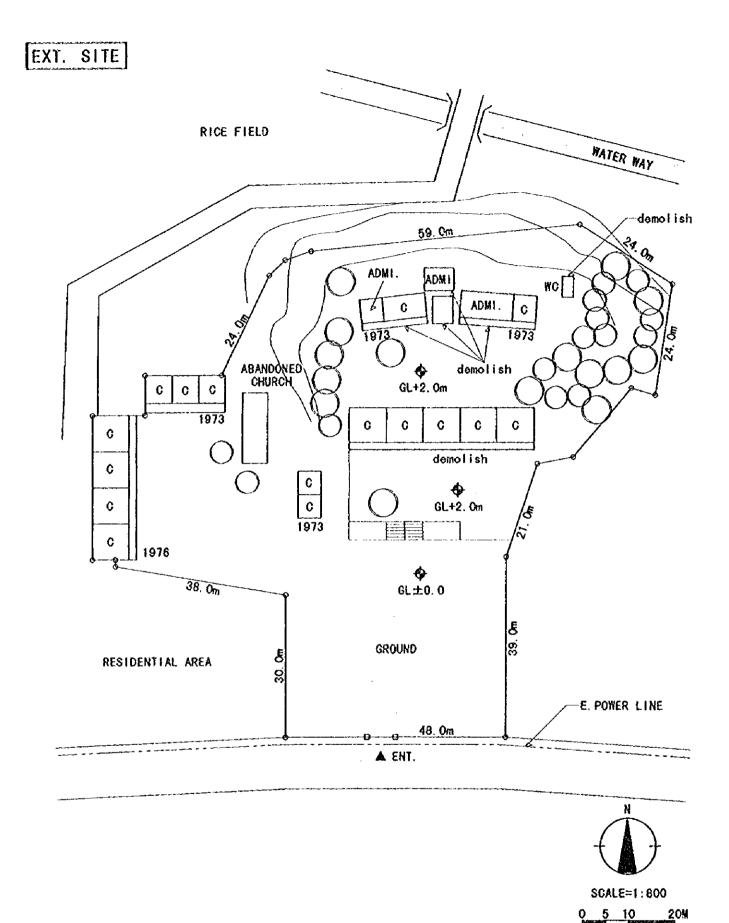

| Qi5 | CONG HOA 2            | SITE AREA : 8,600m       | SOIL FILL : NONE                                                                                                |
|-----|-----------------------|--------------------------|-----------------------------------------------------------------------------------------------------------------|
| 410 | PROVINCE : QUANG NINH | FLOOD LEVEL : GL+O. 8m   |                                                                                                                 |
|     | DISTRICT : YEN HUNG   | WATER LEVEL :            |                                                                                                                 |
|     | COMMUNE : CONG HOA    | POWER SUPPLY : AVAILABLE | · · · · · ·                                                                                                     |
|     | ,                     |                          | a a construction of the second sec |