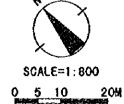

NOTE: • PROPOSED SITE IS ON A CLAIMED LAND

| Qi2 | CAM SON                | SITE AREA : 5,600m       | SOIL FILL : NONE |  |
|-----|------------------------|--------------------------|------------------|--|
|     | PROVINCE : QUANG NINH  | FLOOD LEVEL : GL+O.1m    |                  |  |
|     | DISTRICT : TP. CAM PHA | WATER LEVEL :            |                  |  |
|     | COMMUNE : CAM SON      | POWER SUPPLY : AVAILABLE |                  |  |
|     |                        |                          |                  |  |

EXT. SITE

| Qi3                                        | HONG THAI TAY<br>PROVINCE : QUANG NINH<br>DISTRICT : DONG TRIEN<br>COMMUNE : HONG THAI TAY | SITE AREA : 12,000m <sup>3</sup><br>FLOOD LEVEL : NONE<br>WATER LEVEL : GL-20.0m,MORE<br>POWER SUPPLY : | SOIL FILL : NEEDED                                           |
|--------------------------------------------|--------------------------------------------------------------------------------------------|---------------------------------------------------------------------------------------------------------|--------------------------------------------------------------|
| an and a star part of the star of the star |                                                                                            |                                                                                                         | an an an fair an fair an |