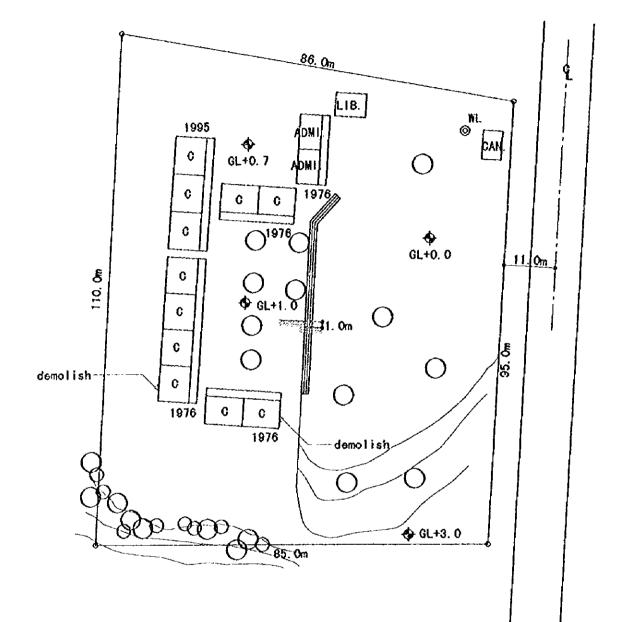

| BT11 | DUC LONG<br>PROVINCE : BINH THUAN<br>DISTRICT : TX.PHAN THIET<br>COMMUNE : PH.OUC LONG | WATER LEVEL :<br>POWER SUPPLY : AVAILABLE | SOIL FILL : NONE |
|------|----------------------------------------------------------------------------------------|-------------------------------------------|------------------|
|------|----------------------------------------------------------------------------------------|-------------------------------------------|------------------|

.

SCALE=1:800  $0 \quad 5 \quad 10 \quad 20M$ 

.

.

| BT11 | DUC LONG<br>PROVINCE : BINH THUAN<br>DISTRICT : TX.PHAN THIET<br>COMMUNE : PH.DUC LONG | BLDG.TYPE : 6×2+7A<br>Toilet type : 8<br>Class Room : 19CR | FOUNDATION : A<br>FL. : GL+O.7m |
|------|----------------------------------------------------------------------------------------|------------------------------------------------------------|---------------------------------|
|------|----------------------------------------------------------------------------------------|------------------------------------------------------------|---------------------------------|