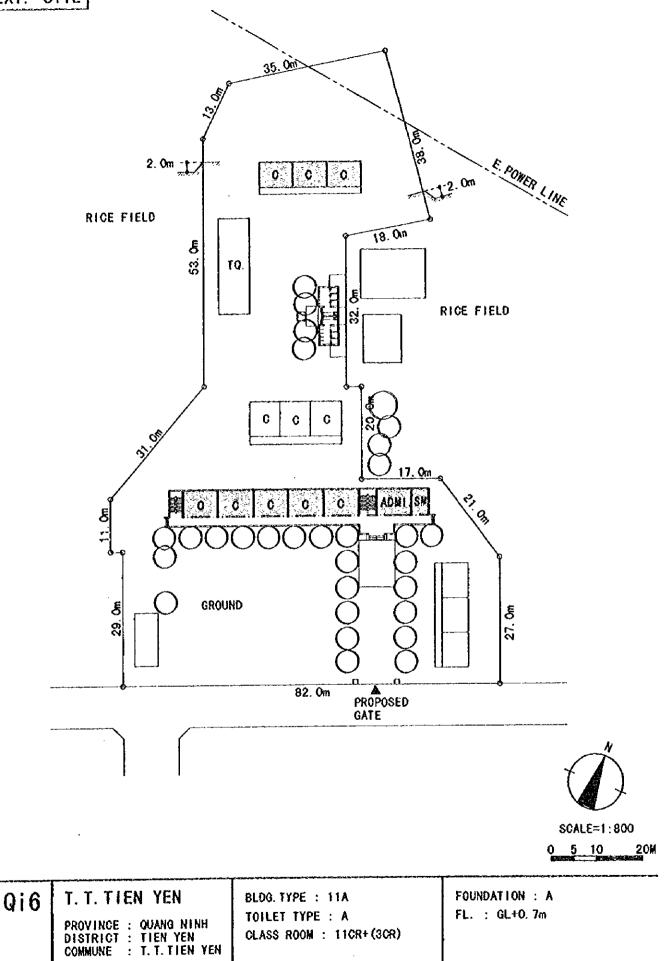

---------|--------------------------|-----------------------------------------------------------------------------------------------------------------|
| 410 | PROVINCE : QUANG NINH | FLOOD LEVEL : GL+O. 8m   |                                                                                                                 |
|     | DISTRICT : YEN HUNG   | WATER LEVEL :            |                                                                                                                 |
|     | COMMUNE : CONG HOA    | POWER SUPPLY : AVAILABLE | · · · · · ·                                                                                                     |
|     | ,                     |                          | a a construction of the second sec |







POWER SUPPLY : AVAILABLE







| Qi7 | T. T. BINH LIEU           | SITE AREA : 7,600m²      | SOIL FILL : NONE |
|-----|---------------------------|--------------------------|------------------|
|     | PROVINCE : QUANG NINH     | FLOOD LEVEL : NONE       | · · ·            |
|     | DISTRICT : BINK LIEU      | WATER LEVEL : GL-12.Om   |                  |
|     | COMMUNE : T. T. BINH LIEU | POWER SUPPLY : AVAILABLE |                  |
|     |                           |                          |                  |





0 <u>5 10 1</u>5M

| Qi8 | BA CHE                                                             | SITE AREA : 4,500m                                                       | SOIL FILL : NONE |
|-----|--------------------------------------------------------------------|-------------------------------