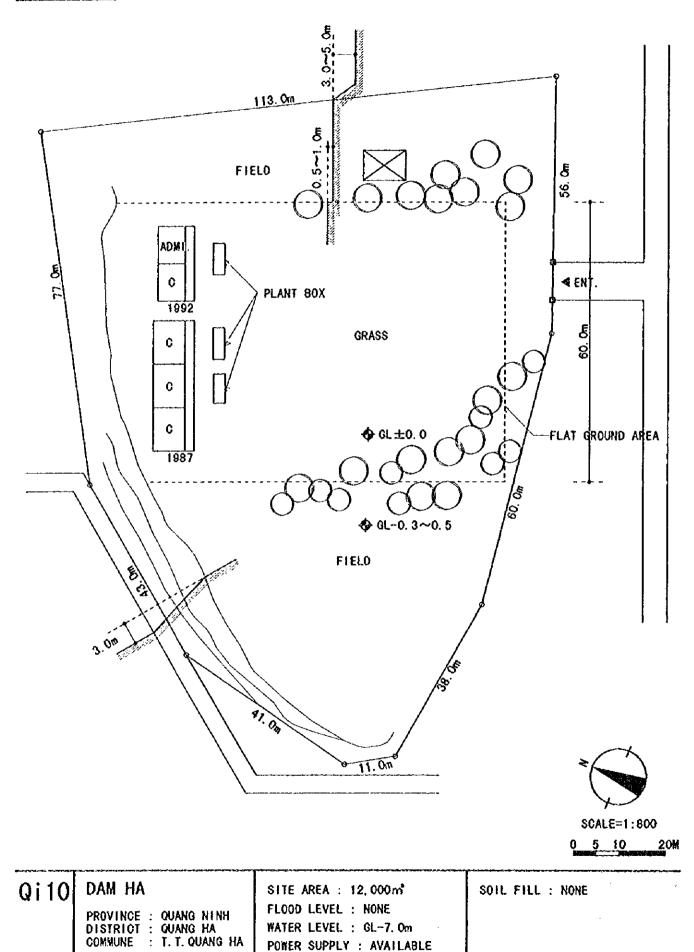

## EXT. SITE

POWER SUPPLY : AVAILABLE

| Qi10 | DAM HA                                                                 | BLDG. TYPE : 9A                     | FOUNDATION : A |
|------|------------------------------------------------------------------------|-------------------------------------|----------------|
|      | PROVINCE : QUANG NINH<br>DISTRICT : QUANG HA<br>COMMUNE : T.T.QUANG HA | TOILET TYPE : A<br>CLASS ROOM : 9CR | FL. : GL+0.7m  |