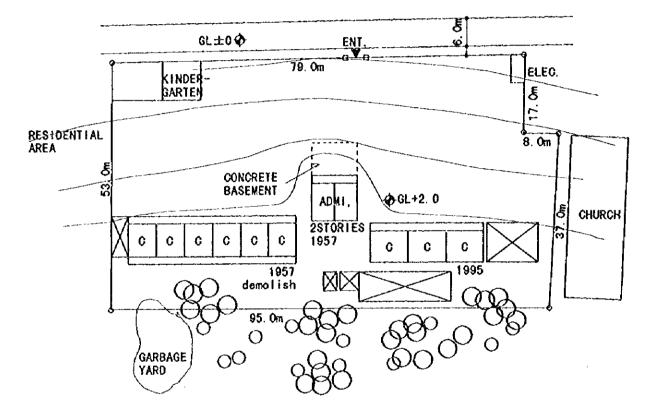

## NOTE: • SURVEY TEAM REQUESTED EXTENSION OF SITE • RECIPIENT AGREED WITH US

FIELD

|     | <b>··ʹ;;Ͱͱʹ;;;·ϥϲ;ͺ;;;;;;;;;;;;;;;;;;;;;;;;;;;;;;;;</b> | ₽ <u>₽₩</u> ₩₩₽₩₽₩₩₩₩₩₩₩₩₩₩₩₩₩₩₩₩₩₩₩₩₩₩₩₩₩₩₩₩₩                                                                                                                                                                                                                                                                                                                                                                                                                                                                                                                                                                                                                                                                                                                                                                                                                                                                                                                                                                                                                                                                                                                                                                                                                                                                                                                                                                                                                                                                                                                                                                                                                                                                                                                                                                                                                                                                                                                                                                                                                                                                                 | ŢĸĔĬĸĊĔĨĬŎŎĸĨĊŢĸĬĸŎĸſĬġĸĸġĊĸĸġŎĸĸġŎĸĬĸġĸŢĸĸŎĸŎŎŎŎġŎŎŎŎŎŎŎŎŎŎŎŎŎŎŎŎŎ |
|-----|---------------------------------------------------------|--------------------------------------------------------------------------------------------------------------------------------------------------------------------------------------------------------------------------------------------------------------------------------------------------------------------------------------------------------------------------------------------------------------------------------------------------------------------------------------------------------------------------------------------------------------------------------------------------------------------------------------------------------------------------------------------------------------------------------------------------------------------------------------------------------------------------------------------------------------------------------------------------------------------------------------------------------------------------------------------------------------------------------------------------------------------------------------------------------------------------------------------------------------------------------------------------------------------------------------------------------------------------------------------------------------------------------------------------------------------------------------------------------------------------------------------------------------------------------------------------------------------------------------------------------------------------------------------------------------------------------------------------------------------------------------------------------------------------------------------------------------------------------------------------------------------------------------------------------------------------------------------------------------------------------------------------------------------------------------------------------------------------------------------------------------------------------------------------------------------------------|---------------------------------------------------------------------|
| BT7 | TAN LAP 1                                               | SITE AREA : 7,200m                                                                                                                                                                                                                                                                                                                                                                                                                                                                                                                                                                                                                                                                                                                                                                                                                                                                                                                                                                                                                                                                                                                                                                                                                                                                                                                                                                                                                                                                                                                                                                                                                                                                                                                                                                                                                                                                                                                                                                                                                                                                                                             | SOIL FILL : NONE                                                    |
|     | PROVINCE: BINH THUAN                                    | FLOOD LEVEL : GL+0.5m                                                                                                                                                                                                                                                                                                                                                                                                                                                                                                                                                                                                                                                                                                                                                                                                                                                                                                                                                                                                                                                                                                                                                                                                                                                                                                                                                                                                                                                                                                                                                                                                                                                                                                                                                                                                                                                                                                                                                                                                                                                                                                          |                                                                     |
|     | DISTRICT: HAM T HUAN NAM                                | WATER LEVEL : GL-8. Om                                                                                                                                                                                                                                                                                                                                                                                                                                                                                                                                                                                                                                                                                                                                                                                                                                                                                                                                                                                                                                                                                                                                                                                                                                                                                                                                                                                                                                                                                                                                                                                                                                                                                                                                                                                                                                                                                                                                                                                                                                                                                                         |                                                                     |
|     | COMMUNE : TAN LAP                                       | POWER SUPPLY : AVAILABLE                                                                                                                                                                                                                                                                                                                                                                                                                                                                                                                                                                                                                                                                                                                                                                                                                                                                                                                                                                                                                                                                                                                                                                                                                                                                                                                                                                                                                                                                                                                                                                                                                                                                                                                                                                                                                                                                                                                                                                                                                                                                                                       |                                                                     |
|     |                                                         | and a state of the | 。<br>                                                               |

FIELD

| BT7 | TAN LAP 1<br>PROVINCE: BINH THUAN<br>DISTRICT: HAM T HUAN NAM<br>COMMUNE : TAN LAP | BLDG.TYPE : 9A<br>TOILET TYPE : A<br>CLASS ROOM : 9CR | FOUNDATION : B<br>FL. : GL+0.7m |
|-----|------------------------------------------------------------------------------------|-------------------------------------------------------|---------------------------------|
|-----|------------------------------------------------------------------------------------|-------------------------------------------------------|---------------------------------|