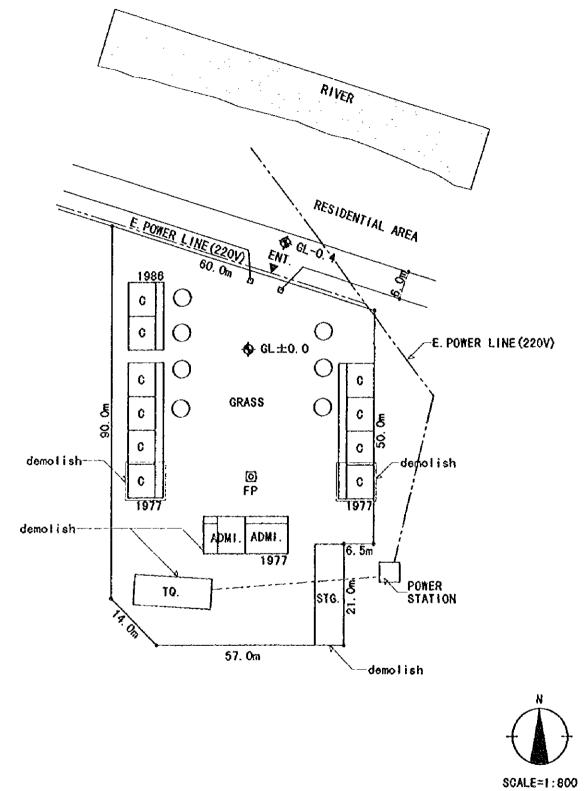

| COMMUNE : CONG HOA    | POWER SUPPLY : AVAILABLE | · · · · · ·                                                                                                     |
|     | ,                     |                          | a a construction of the second sec |







POWER SUPPLY : AVAILABLE







| Qi7 | T. T. BINH LIEU           | SITE AREA : 7,600m²      | SOIL FILL : NONE |
|-----|---------------------------|--------------------------|------------------|
|     | PROVINCE : QUANG NINH     | FLOOD LEVEL : NONE       | · · ·            |
|     | DISTRICT : BINK LIEU      | WATER LEVEL : GL-12.Om   |                  |
|     | COMMUNE : T. T. BINH LIEU | POWER SUPPLY : AVAILABLE |                  |
|     |                           |                          |                  |





0 <u>5 10 1</u>5M

| Qi8 | BA CHE                                                             | SITE AREA : 4,500m                                                       | SOIL FILL : NONE |
|-----|--------------------------------------------------------------------|--------------------------------------------------------------------------|------------------|
|     | PROVINCE : QUANG NINH<br>DISTRICT : BA CHE<br>COMMUNE : T.T.BA CHE | FLOOD LEVEL : NONE<br>WATER LEVEL : GL-15.0m<br>POWER SUPPLY : AVAILABLE |                  |





| Qi8 | BA CHE                                                             | BLOG. TY          |
|-----|--------------------------------------------------------------------|-------------------|
|     | PROVINCE : QUANG NINH<br>DISTRICT : BA CHE<br>COMMUNE : T.T