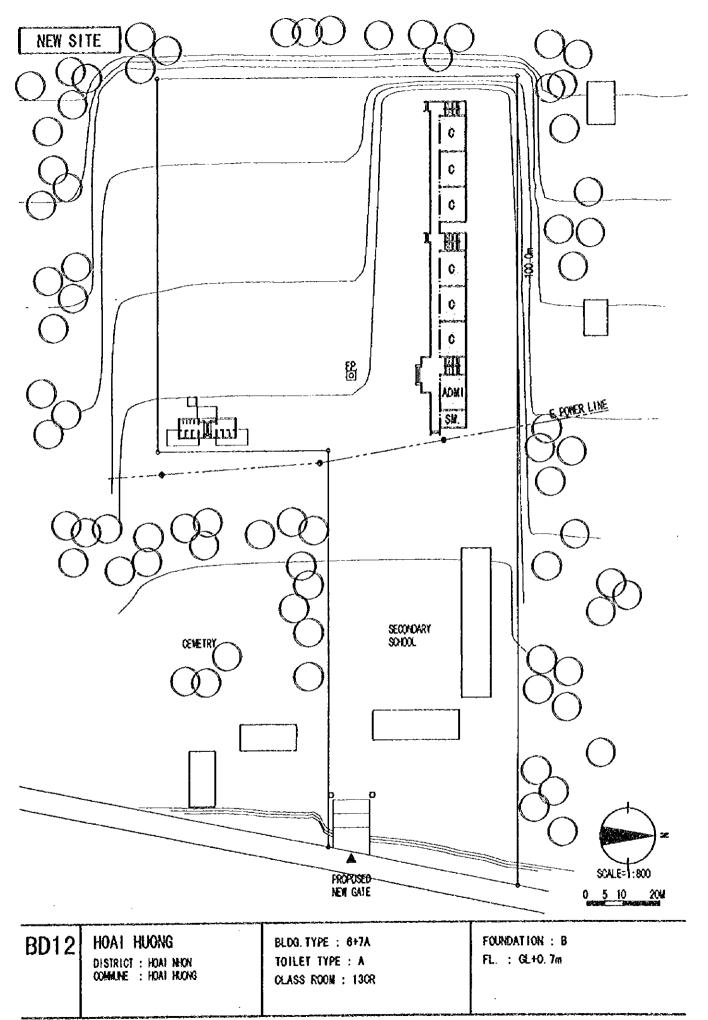

## NEW SITE

| BD1                | DAP DA<br>DISTRICT : AN NHON<br>COMMUNE : DAP DA | STTE AREA : 7,200spm<br>FLOOD LEVEL : GL+0.6m<br>WATER LEVEL : GL-3.0m<br>POWER SUPPLY : AVAILABLE | SOIL FILL : NONE |
|--------------------|--------------------------------------------------|----------------------------------------------------------------------------------------------------|------------------|
| WARD OF STATISTICS | ĨĨĨĨĨĨĨĨĨĨĨĨĨĨĨĨĨĨĨĨĨĨĨĨĨĨĨĨĨĨĨĨĨĨĨĨĨĨ           | <u> </u>                                                                                           |                  |