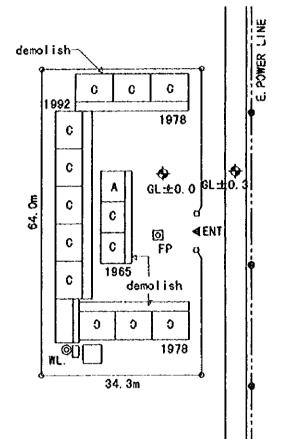

-----------------------------------------------------------------------------------------------------------------------------------------------------------------------------------------------------------------------------------------------------------------------------------------------------------------------------------------------------------------------------|------------------------------------------------------------------------------------|---------------------------------------------------------|---------------------------------|
| and a final strategy and a final strategy of the strategy of t |                                                                                    |                                                         |                                 |

EXT. SITE





| КНЗ                               | VAN LUONG 1<br>PROVINCE :KHANH HOA<br>DISTRICT : VAN NINH<br>COMMUNE : VAN LUONG | SITE AREA : 2,200m <sup>®</sup><br>FLOOD LEVEL : NONE<br>WATER LEVEL : GL-8.0m<br>POWER SUPPLY : AVAILABLE  | SOIL FILL : NOWE                                                                                                                                                                                                                   |
|-----------------------------------|----------------------------------------------------------------------------------|-------------------------------------------------------------------------------------------------------------|----------------------------------------------------------------------------------------------------------