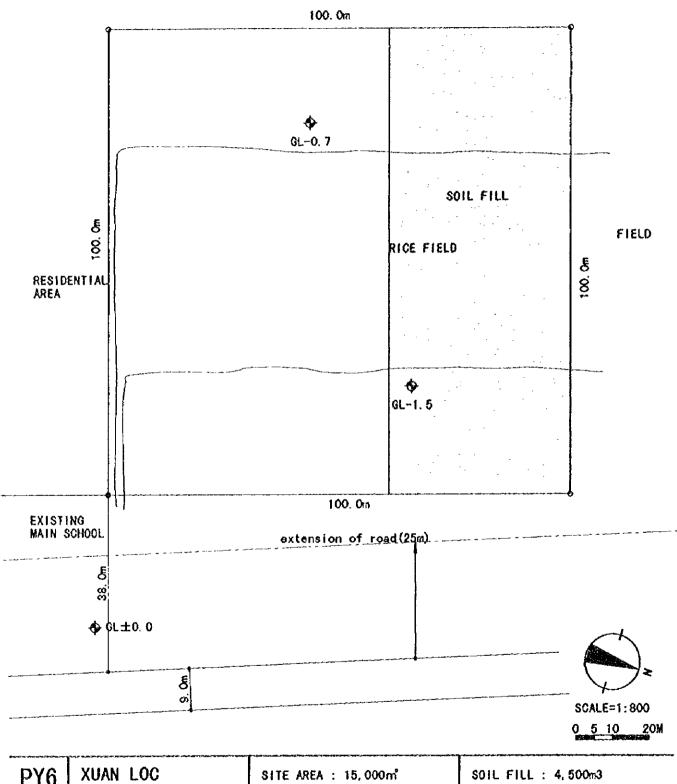

| PY6 | XUAN LOC            | SITE AREA : 15,000m     | SOIL FILL : 4,500m3 |
|-----|---------------------|-------------------------|---------------------|
|     | PROVINCE : PHU YEN  | FLOOD LEVEL : GL+0.3m   |                     |
|     | DISTRICT : SONG CAU | WATER LEVEL : GL-11.Om  |                     |
|     | COMMUNE : XUAN LOC  | POWER SUPPLY : OFF SITE |                     |
|     |                     |                         |                     |