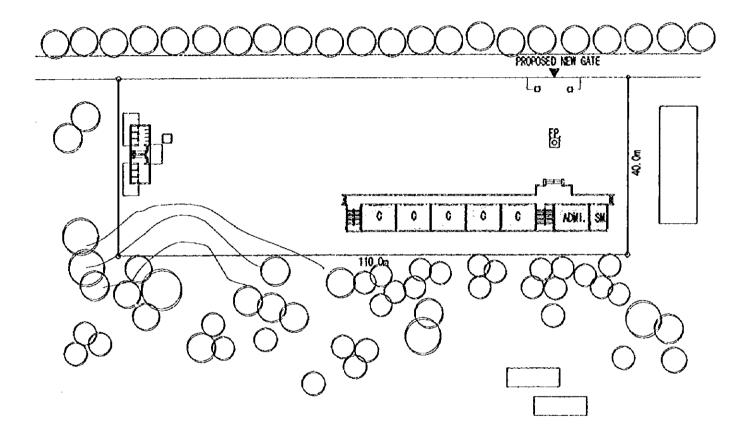

## APPENDIX 8 DRAWINGS OF PROPOSED SITE PLAN

.

A - 57

RICE FIELD

RICE FIELD

|   | {   | Ĩ        | )   |
|---|-----|----------|-----|
|   | sci | VLE=1:80 | 0   |
| 0 | 5   | 10       | 201 |

| QN2 | LY TU TROUNG                               | SITE AREA : 4,616sqn                                                    | SOIL FILL : NONE |
|-----|--------------------------------------------|-------------------------------------------------------------------------|------------------|
|     | DISTRICT : HIEP DUC<br>Commune : Binh Laxi | FLOOD LEVEL : NONE<br>WATER LEVEL : GL-7.0%<br>POWER SUPPLY : AVAILABLE |                  |