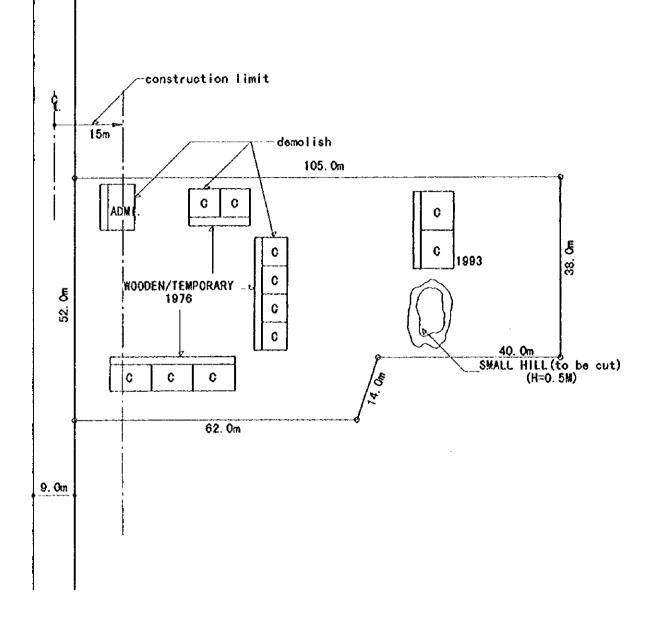

| SOIL FILL : NONE |
|------|---------------------------------------------|----------------------------------------------|------------------|
|      | PROVINCE : KHANH HOA<br>DISTRICT : CAM RANH | FLOOD LEVEL : GL+0.5m<br>WATER LEVEL : GL-5m |                  |
| ana  | COMMUNE : CAM HOA                           | POWER SUPPLY : AVAILABLE                     |                  |





| KH10 | CAM HOA 1                                                        | BLDG. TYPE : 6+8                     | FOUNDATION : A |
|------|------------------------------------------------------------------|--------------------------------------|----------------|
|      | PROVINCE : KHANH HOA<br>District : CAM Ranh<br>Commune : CAM Hoa | TOILET TYPE : A<br>GLASS ROOM : 12CR | FL. : GL+0.7m  |

EXT. SITE





| BT1 | TAN HA 1<br>PROVINCE : BINH THUAN<br>DISTRICT : DUG LINH<br>COMMUNE : TRA TAN | SITE AREA : 4,800m <sup>3</sup><br>FLOOD LEVEL : NONE<br>WATER LEVEL : GL-4m<br>POWER SUPPLY : OFF SITE | SOIL FILL : NONE |
|-----|-------------------------------------------------------------------------------|---------------------------------------------------------------------------------------------------------|------------------|
|-----|-------------------------------------------------------------------------------|---------------------------------------------------------------------------------------------------------|------------------|