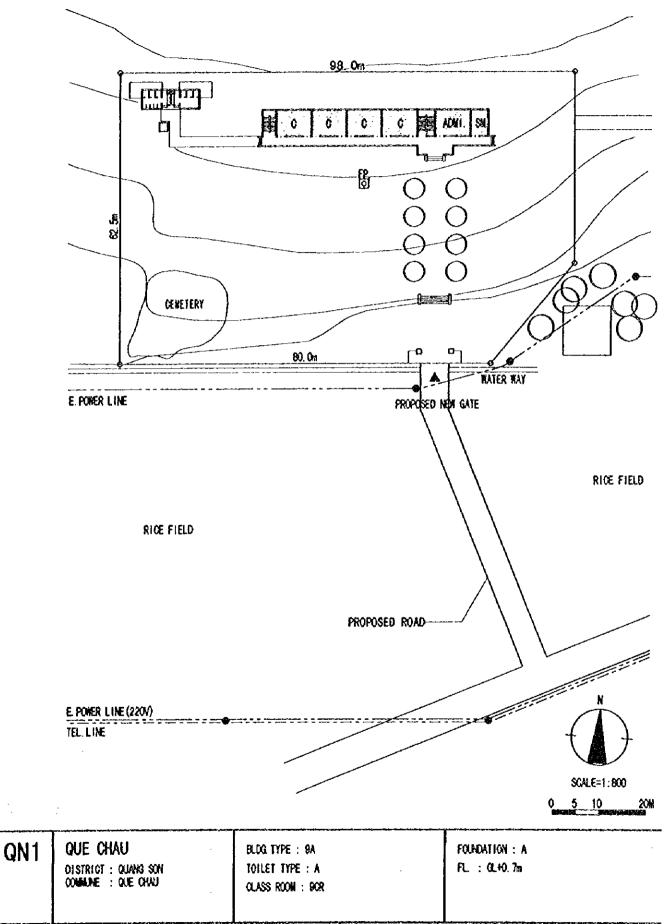

## APPENDIX 8 DRAWINGS OF PROPOSED SITE PLAN

.

A - 57



RICE FIELD





RICE FIELD



|   | {   | Ĩ        | )   |
|---|-----|----------|-----|
|   | sci | VLE=1:80 | 0   |
| 0 | 5   | 10       | 201 |

| QN2 | LY TU TROUNG                               | SITE AREA : 4,616sqn                                                    | SOIL FILL : NONE |
|-----|--------------------------------------------|-------------------------------------------------------------------------|------------------|
|     | DISTRICT : HIEP DUC<br>Commune : Binh Laxi | FLOOD LEVEL : NONE<br>WATER LEVEL : GL-7.0%<br>POWER SUPPLY : AVAILABLE |                  |

RICE FIELD





| QN3   | DAT THANG             | SITE AREA : 5, 100spm                                                                                          | SOIL FILL : NONE |
|-------|-----------------------|-------------