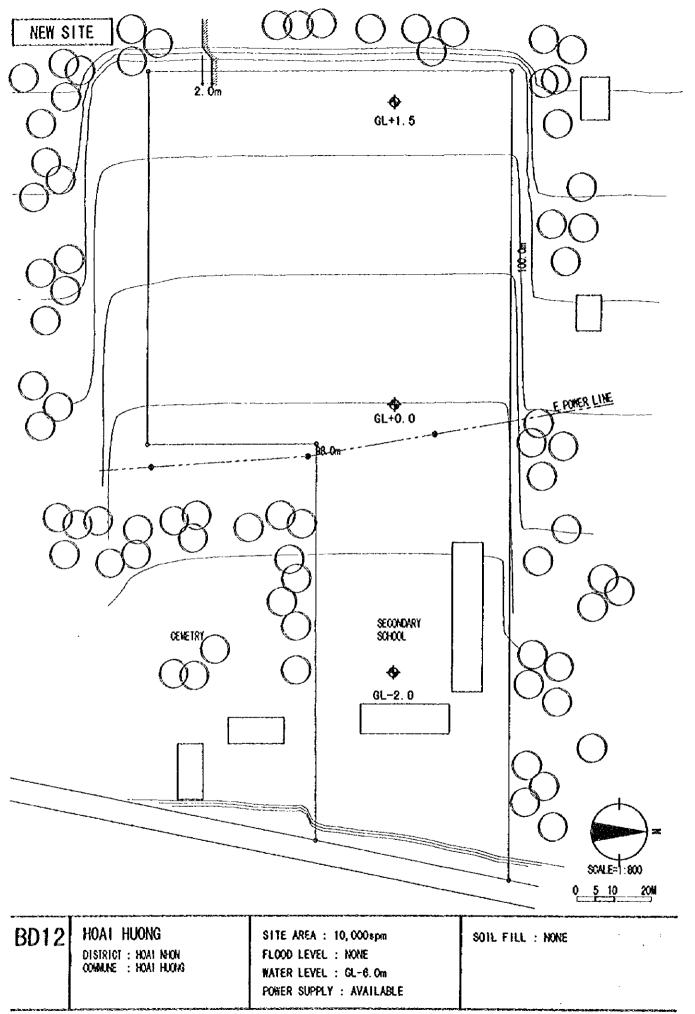

## NEW SITE

| BD1                | DAP DA<br>DISTRICT : AN NHON<br>COMMUNE : DAP DA | STTE AREA : 7,200spm<br>FLOOD LEVEL : GL+0.6m<br>WATER LEVEL : GL-3.0m<br>POWER SUPPLY : AVAILABLE | SOIL FILL : NONE |
|--------------------|--------------------------------------------------|----------------------------------------------------------------------------------------------------|------------------|
| WARD OF STATISTICS | ĨĨĨĨĨĨĨĨĨĨĨĨĨĨĨĨĨĨĨĨĨĨĨĨĨĨĨĨĨĨĨĨĨĨĨĨĨĨ           | <u> </u>                                                                                           |                  |