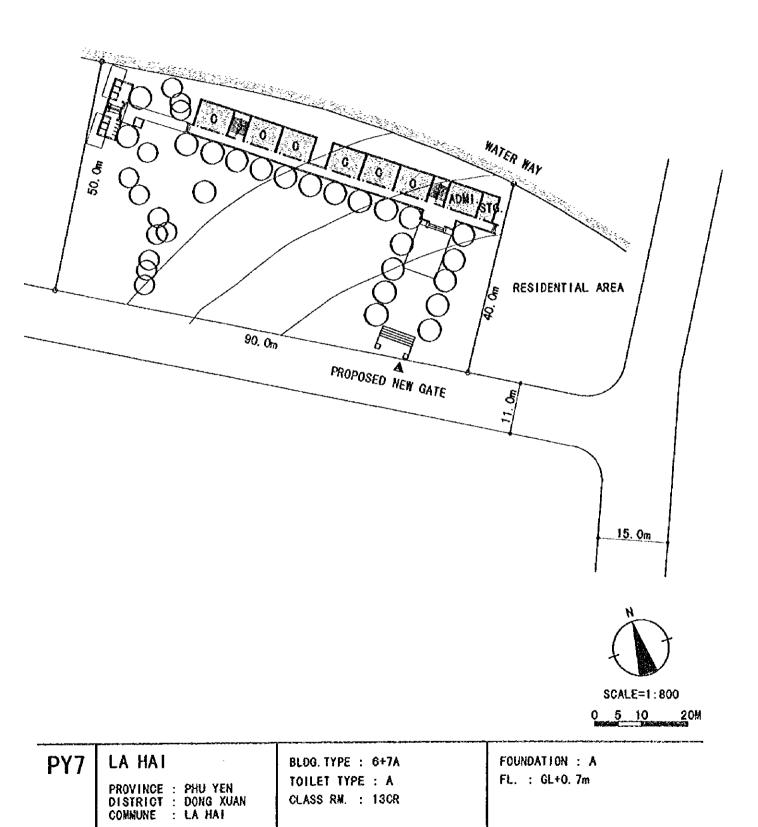

FIELD

NEW SITE

| PY7 | LA HAI                                                         | SITE AREA : 4,000m <sup>*</sup>                                | SOIL FILL : NONE |  |
|-----|----------------------------------------------------------------|----------------------------------------------------------------|------------------|--|
|     | PROVINCE : PHU YEN<br>DISTRICT : DONG XUAN<br>COMMUNE : LA HAI | FLOOD LEVEL : NONE<br>WATER LEVEL :<br>POWER SUPPLY : OFF SITE |                  |  |
|     |                                                                |                                                                |                  |  |