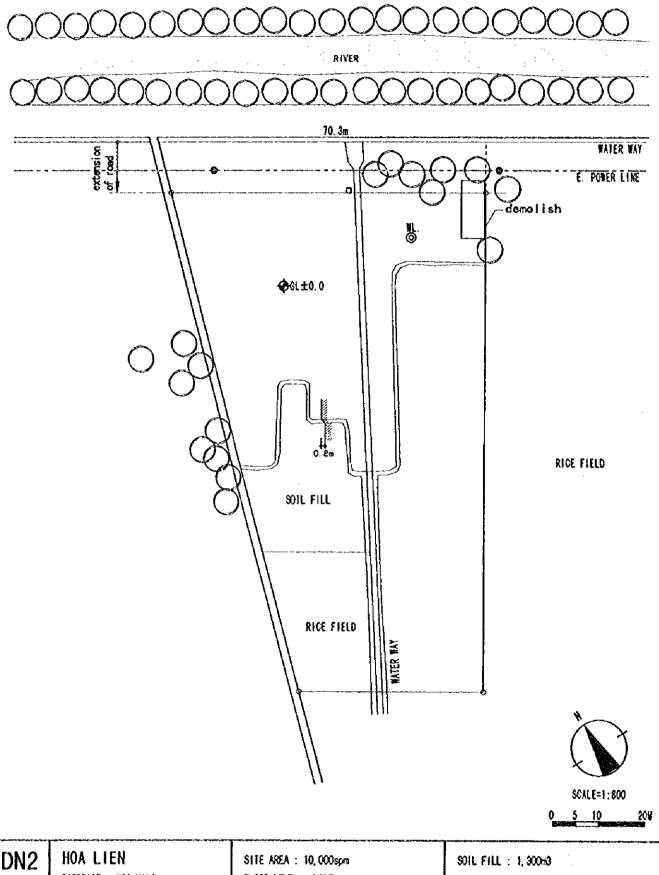

EXT. SITE

RICE FIELD

| DN2 | HOA LIEN            | STTE AREA : 10,000spm    | SOIL FILL : 1, 300m3 |
|-----|---------------------|--------------------------|----------------------|
|     | DISTRICT : HOA VANG | FLOOD LEVEL : NONE       | · · · ·              |
|     | COMMUNE : HOA ETEN  | IKATER LEVEL : GL-7. Om  |                      |
|     |                     | PONER SUPPLY : AVAILABLE |                      |
|     |                     |                          |                      |