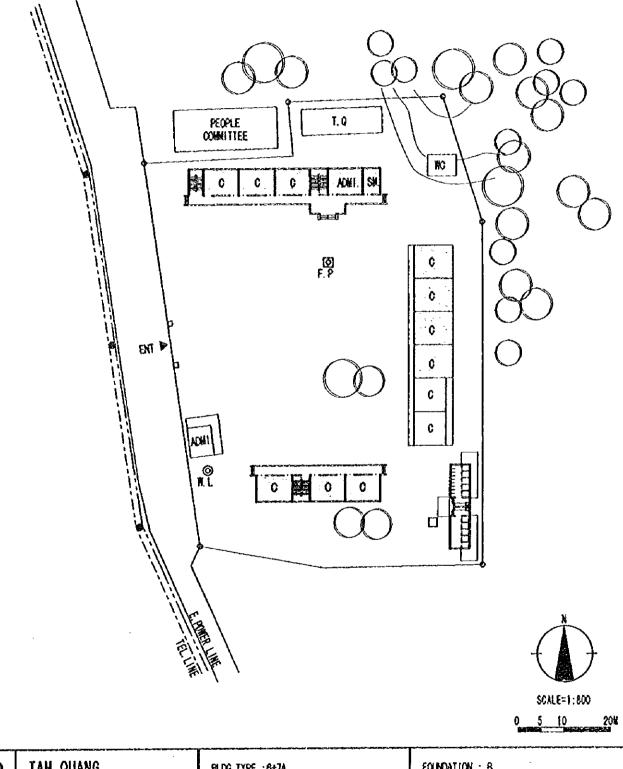

NEW SITE

QN9TAM QUANG<br/>DISTRICT : NUI THANH<br/>COMMUNE : TAM QUANGBLDG TYPE : 8+7A<br/>TOILET TYPE : B<br/>OLASS ROOM : 130R+(4CR)FOUNDATION : 8<br/>FL : GL+0. 7m

| QN10                                    | LE DO<br>District : hoi an<br>combane : can ha | SITE AREA : 10, 319spm<br>FLOOD LEVEL : NONE<br>WATER LEVEL : | SOIL FILL : NONE |
|-----------------------------------------|------------------------------------------------|---------------------------------------------------------------|------------------|
| 10-10 - 10 - 10 - 10 - 10 - 10 - 10 - 1 |                                                | POMER SUPPLY : AVAILABLE                                      |                  |