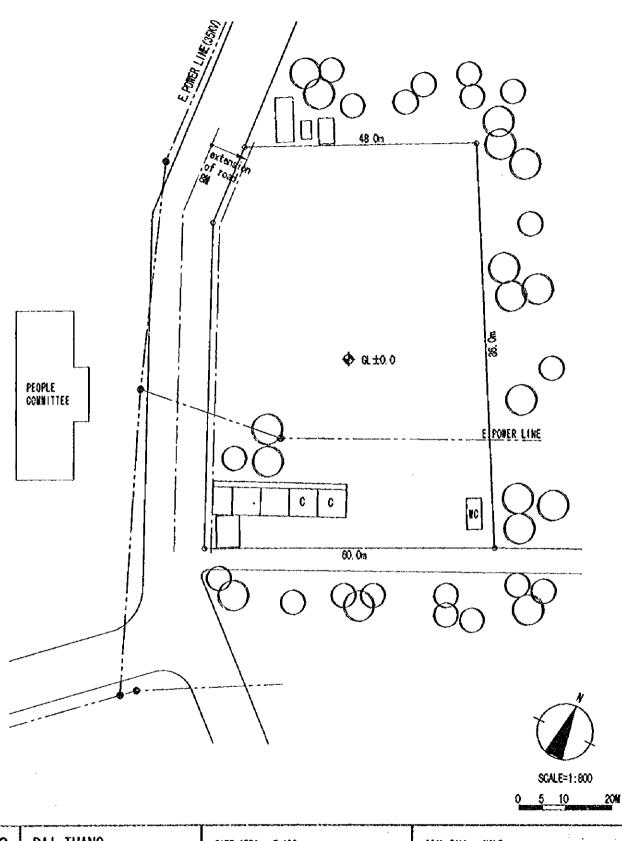

RICE FIELD

| QN3   | DAT THANG             | SITE AREA : 5, 100spm                                                                                          | SOIL FILL : NONE |
|-------|-----------------------|----------------------------------------------------------------------------------------------------------------|------------------|
| 4,110 | DISTRICT : DAI LOC    | FLOOD LEVEL : NONE                                                                                             |                  |
|       | configure : dat thang | WATER LEVEL : GL-8. On                                                                                         |                  |
|       |                       | PONER SUPPLY : AVAILABLE                                                                                       |                  |
|       |                       | an managana ang Kabulang at kata mang kata sa kata na sa kata na sa kata na sa kata sa kata sa kata sa kata sa |                  |