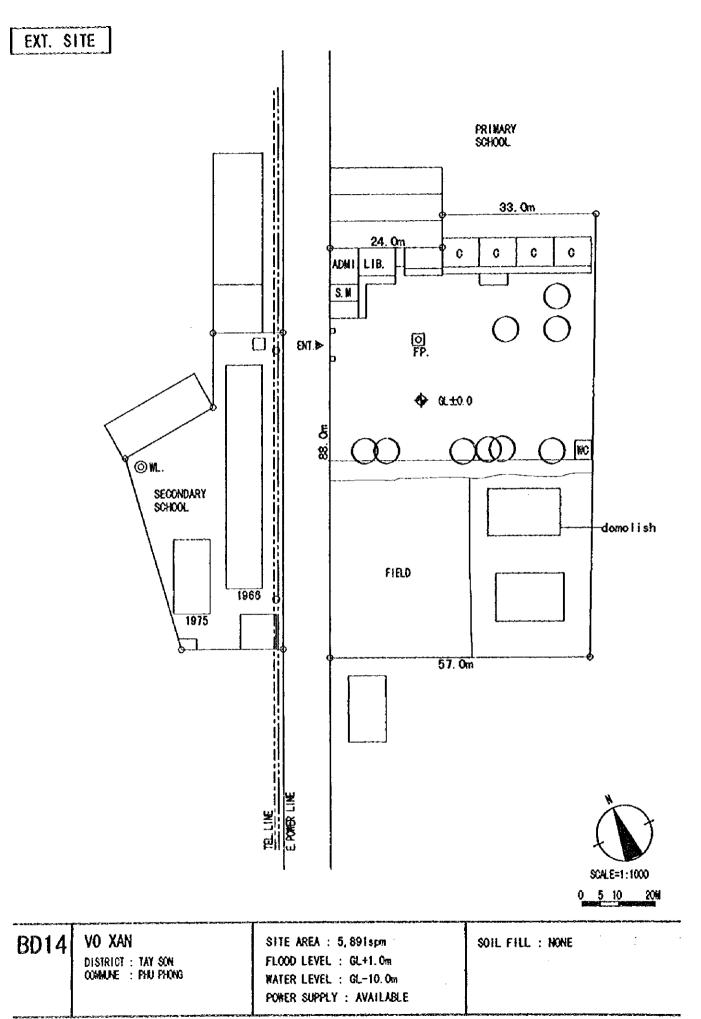

## NEW SITE

| BD1                | DAP DA<br>DISTRICT : AN NHON<br>COMMUNE : DAP DA | STTE AREA : 7,200spm<br>FLOOD LEVEL : GL+0.6m<br>WATER LEVEL : GL-3.0m<br>POWER SUPPLY : AVAILABLE | SOIL FILL : NONE |
|--------------------|--------------------------------------------------|----------------------------------------------------------------------------------------------------|------------------|
| WARD OF STATISTICS | ĨĨĨĨĨĨĨĨĨĨĨĨĨĨĨĨĨĨĨĨĨĨĨĨĨĨĨĨĨĨĨĨĨĨĨĨĨĨ           | <u> </u>                                                                                           |                  |