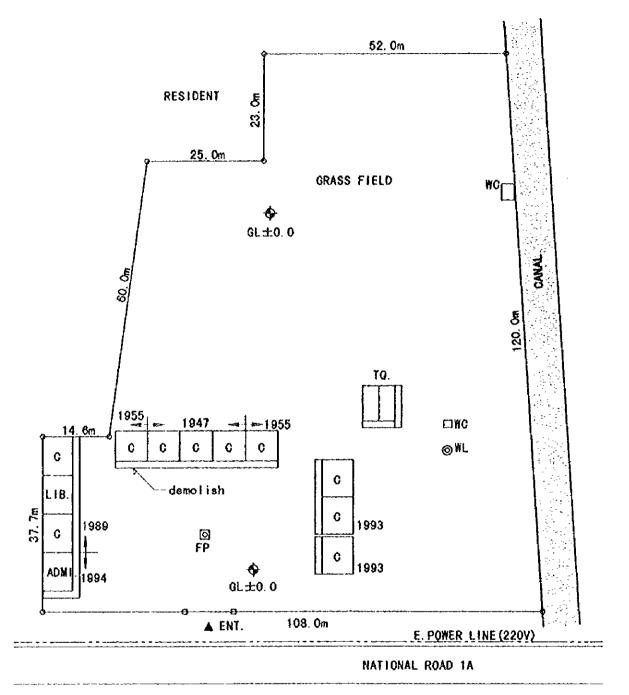

•

NEW. SITE

. . .

SCALE=1:800 0 5 10 20M

| QN5 | LE HONG PHONG                                                                                                                                                                                                                                                                                                                                                                                                                                                                                                                                                                                                                                                                                                                                                                                                                                                                                                                                                                                                                                                                                                                                                                                                                                                                                                                                                                                                                                                                                                                                                                                                                                                                                                                                                                                                                                                                      | SITE AREA : 3, 319spm                                                    | SOIL FILL : NONE                      |
|-----|------------------------------------------------------------------------------------------------------------------------------------------------------------------------------------------------------------------------------------------------------------------------------------------------------------------------------------------------------------------------------------------------------------------------------------------------------------------------------------------------------------------------------------------------------------------------------------------------------------------------------------------------------------------------------------------------------------------------------------------------------------------------------------------------------------------------------------------------------------------------------------------------------------------------------------------------------------------------------------------------------------------------------------------------------------------------------------------------------------------------------------------------------------------------------------------------------------------------------------------------------------------------------------------------------------------------------------------------------------------------------------------------------------------------------------------------------------------------------------------------------------------------------------------------------------------------------------------------------------------------------------------------------------------------------------------------------------------------------------------------------------------------------------------------------------------------------------------------------------------------------------|--------------------------------------------------------------------------|---------------------------------------|
|     | DISTRICT : DIEN BAN<br>Oommune : Dien Ngog                                                                                                                                                                                                                                                                                                                                                                                                                                                                                                                                                                                                                                                                                                                                                                                                                                                                                                                                                                                                                                                                                                                                                                                                                                                                                                                                                                                                                                                                                                                                                                                                                                                                                                                                                                                                                                         | FLOOD LEVEL : NONE<br>WATER LEVEL : GL-4. Om<br>POHER SUPPLY : AVAILABLE |                                       |
|     | and derived from the former of the second state of | ₽₩₩₩₽₩₩₩₩₩₩₩₩₩₩₩₩₩₩₩₩₩₩₩₩₩₩₩₩₩₩₩₩₩₩₩₩                                    | Ţġġġġġġġġġġġġġġġġġġġġġġġġġġġġġġġġġġġġ |

SCALE=1:800 0 5 10 20M

| QN5 | LE HONG PHONG<br>District : dien ban<br>commune : dien ngoo | BLDG TYPE : 8<br>Toilet type : A<br>Class Room : 80R+(30R) | FOUNDATION : 8<br>FL : GL+0.7m |
|-----|-------------------------------------------------------------|------------------------------------------------------------|--------------------------------|
|     |                                                             |                                                            |                                |