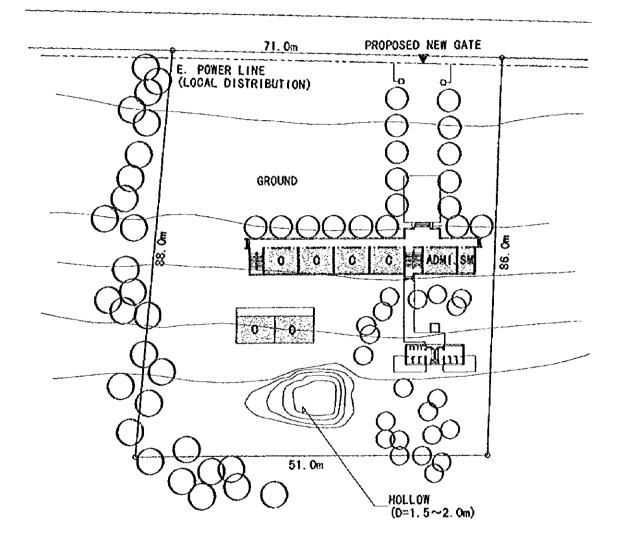

|
|                                        | DISTRICT : TX. TUY HOA                                                   | WATER LEVEL : GL-15.0m                                                                                                  |                  |
|                                        | COMMUNE : HOA QUANG                                                      | POWER SUPPLY : AVAILABLE                                                                                                |                  |
| ************************************** | ⋣⋑∊⋺∊⋽⋽⋽⋺⋧⋏⋻⋵⋌⋐⋬⋵⋧⋳⋧⋐⋇⋵⋵⋫⋐⋎⋈⋽⋺⋵⋺⋺⋺⋠⋒⋼⋷⋧⋉⋋⋎⋑⋋⋐∊⋨⋛∊⋏⋗⋵⋠⋦⋵⋗⋸⋇ <u>⋇⋹⋐⋐</u> ⋐ | ╡┲╶⋽ <b>⋵</b> ⋳⋧⋧⋎⋺⋺⋎⋰⋧⋺⋧⋺⋧⋳⋎⋒⋑⋳⋎⋳⋳⋑⋳⋎⋳⋳⋑⋳⋧⋎⋶⋳⋎⋳⋳∊⋳⋳∊⋳⋳∊⋳⋳⋳⋼⋳⋳⋳⋳⋳⋳⋳⋳⋳⋳⋳∊⋳                                               |                  |

. .





| PY3 | HOA QUANG 2                                                        | BLDG. TYPE : 9A                           | FOUNDATION : A |
|-----|--------------------------------------------------------------------|-------------------------------------------|----------------|
|     | PROVINCE : PHU YEN<br>District : TX.Tuy Hoa<br>Commune : Hoa Quang | TOILET TYPE : A<br>CLASS ROOM : 9CR+(2CR) | FL. : GL+0.7m  |



| PY4 | HOA TRI                                                          | SITE AREA : 6,700m²                                                        | SOIL FILL : NONE |
|-----|------------------------------------------------------------------|----------------------------------------------------------------------------|------------------|
|     | PROVINCE : PHU YEN<br>Distric