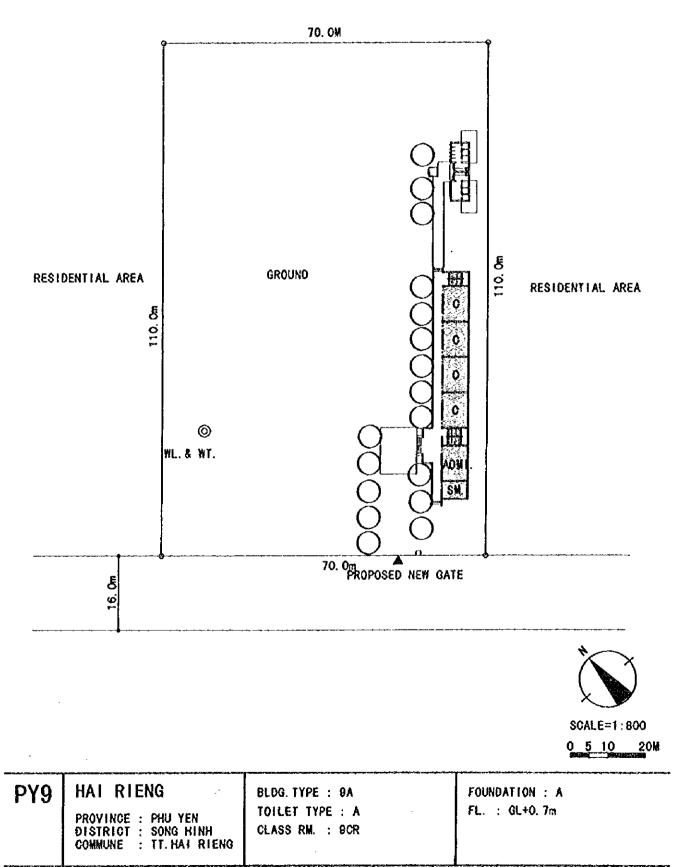

| PROVINCE : PHU YEN FLOOD LEVEL : NONE<br>DISTRICT : SONG HINH WATER LEVEL : GL-13. Om | PY9 | HAI RIENG            | SITE AREA : 7,700m | SOIL FILL : NONE |
|---------------------------------------------------------------------------------------|-----|----------------------|--------------------|------------------|
| TORER OUTER . ATAILADEL                                                               |     | DISTRICT : SONG HINH |                    |                  |