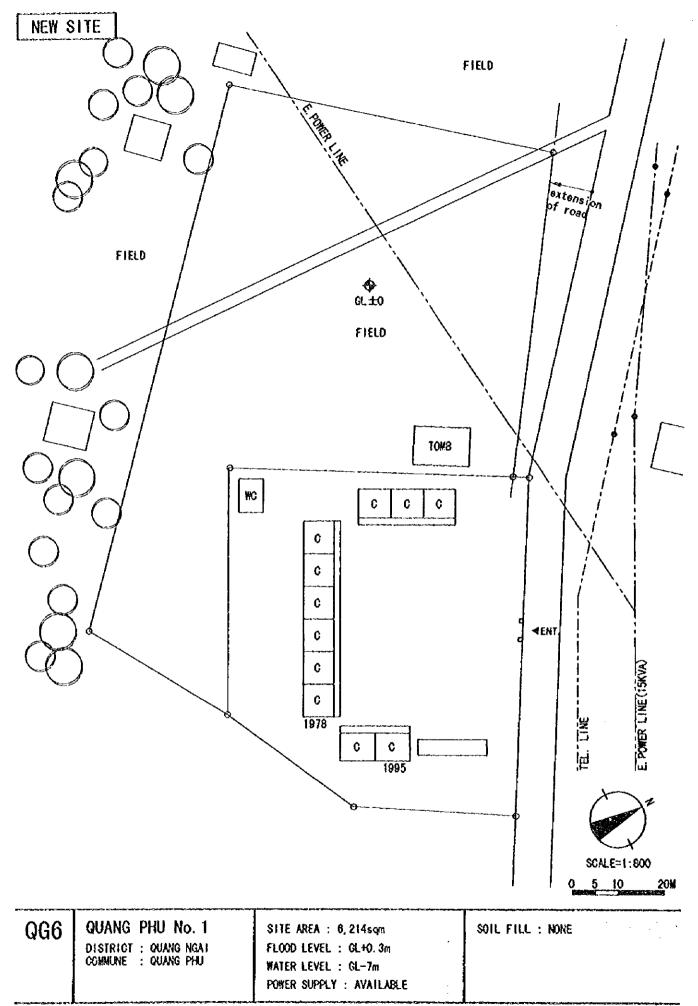

.

| QG5 | CHO CHUA<br>DISTRICT : NGHIA HANH<br>COMMUNE : CHO CHUA | BLDG. TYPE : 11A<br>TOILET TYPE : A<br>CLASS ROOM : 11CR | FOUNDATION : B<br>FL. : GL+1.Om |
|-----|---------------------------------------------------------|----------------------------------------------------------|---------------------------------|
|-----|---------------------------------------------------------|----------------------------------------------------------|---------------------------------|