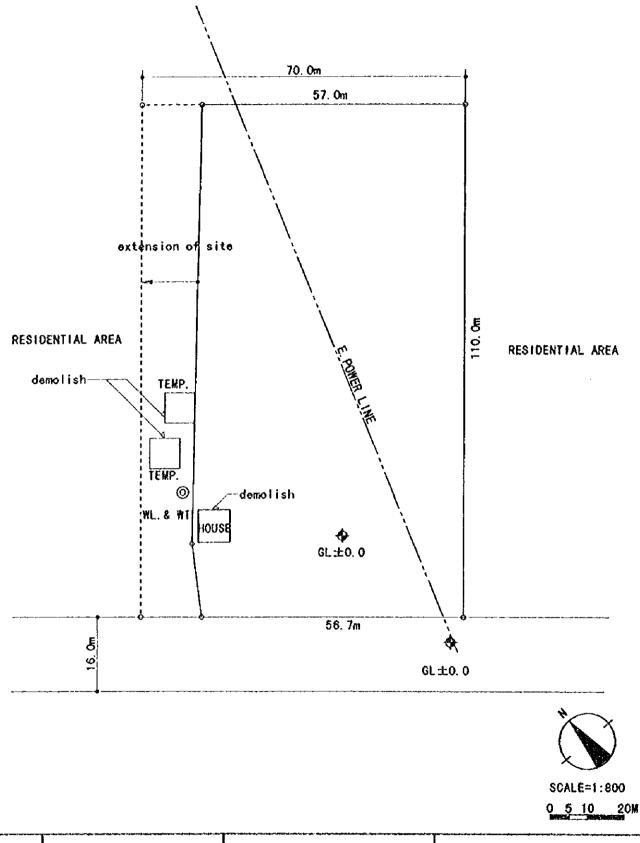

| PROVINCE : PHU YEN FLOOD LEVEL : NONE<br>DISTRICT : SONG HINH WATER LEVEL : GL-13. Om | PY9 | HAI RIENG            | SITE AREA : 7,700m | SOIL FILL : NONE |
|---------------------------------------------------------------------------------------|-----|----------------------|--------------------|------------------|
| TORER OUTER . ATAILADEL                                                               |     | DISTRICT : SONG HINH |                    |                  |