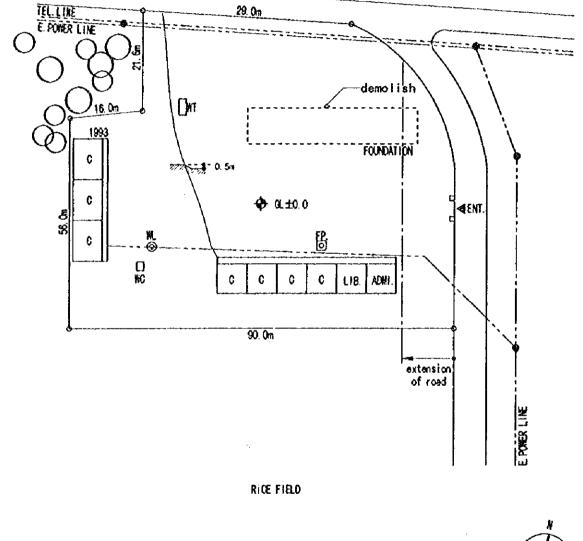

## APPENDIX 8 DRAWINGS OF PROPOSED SITE PLAN

.

A - 57



RICE FIELD





RICE FIELD



|   | {   | Ĩ        | )   |
|---|-----|----------|-----|
|   | sci | VLE=1:80 | 0   |
| 0 | 5   | 10       | 201 |

| QN2 | LY TU TROUNG                               | SITE AREA : 4,616sqn                                                    | SOIL FILL : NONE |
|-----|--------------------------------------------|-------------------------------------------------------------------------|------------------|
|     | DISTRICT : HIEP DUC<br>Commune : Binh Laxi | FLOOD LEVEL : NONE<br>WATER LEVEL : GL-7.0%<br>POWER SUPPLY : AVAILABLE |                  |

RICE FIELD





| QN3   | DAT THANG             | SITE AREA : 5, 100spm                                                                                          | SOIL FILL : NONE |
|-------|-----------------------|---------------------------