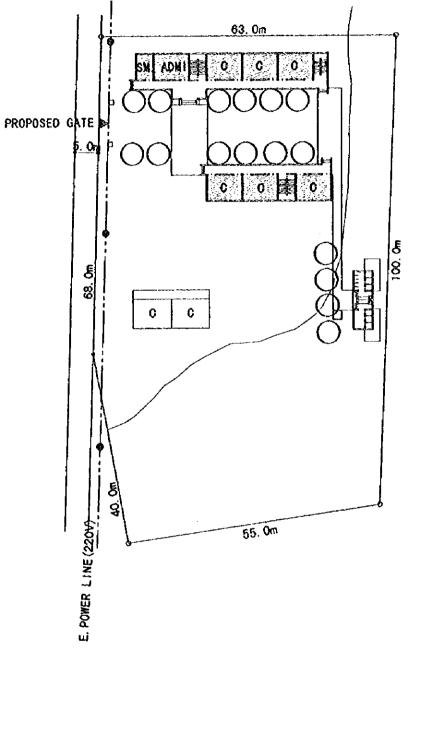

## APPENDIX 8 DRAWINGS OF PROPOSED SITE PLAN

.

A - 57

RICE FIELD

RICE FIELD

|   | {   | Ĩ        | )   |
|---|-----|----------|-----|
|   | sci | VLE=1:80 | 0   |
| 0 | 5   | 10       | 201 |

| QN2 | LY TU TROUNG                               | SITE AREA : 4,616sqn                                                    | SOIL FILL : NONE |
|-----|--------------------------------------------|-------------------------------------------------------------------------|------------------|
|     | DISTRICT : HIEP DUC<br>Commune : Binh Laxi | FLOOD LEVEL : NONE<br>WATER LEVEL : GL-7.0%<br>POWER SUPPLY : AVAILABLE |                  |