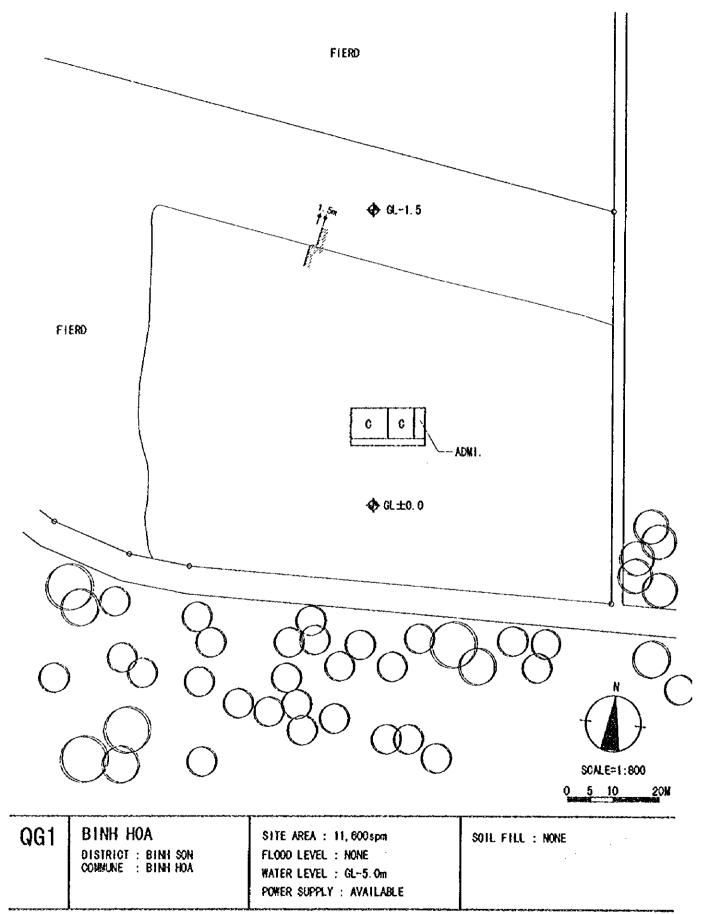

LEVEL : NONE       |                  |
|        | CONVUNE : DONG PHU | WATER LEVEL : GL-12.0m   | · · · · ·        |
|        |                    | POWER SUPPLY : AVAILABLE |                  |
|        |                    |                          |                  |



EXT. SITE





RICE FIELD











| DN2 | HOA LIEN            | STTE AREA : 10,000spm    | SOIL FILL : 1, 300m3 |
|-----|---------------------|--------------------------|----------------------|
|     | DISTRICT : HOA VANG | FLOOD LEVEL : NONE       | · · · ·              |
|     | COMMUNE : HOA ETEN  | IKATER LEVEL : GL-7. Om  |                      |
|     |                     | PONER SUPPLY : AVAILABLE |                      |
|     |                     |                          |                      |



.





















| QG5 | CHO CHUA<br>DISTRICT : NGHIA HANH<br>COMMUNE : CHO CHUA | BLDG. TYPE : 11A<br>TOILET TYPE : A<br>CLASS ROOM : 11CR | FOUNDATION : B<br>FL. : GL+1.Om |
|-----|---------------------------------------------------------|----------------------------------------------------------|---------------------------------|
|-----|---------------------------------------------------------|----------------------------------------------------------|---------------------------------|

.







. ...







| QG8 | BAVI<br>DISTRICT: BATO<br>COMMUNE: BAVI | SITE AREA : 4,200spm<br>FLOOD LEVEL : NONE<br>WATER LEVEL :<br>POWER SUPPLY : NONE | SOIL FILL : NONE |  |
|-----|-----------------------------------------|--------------------------------------------------------------------------