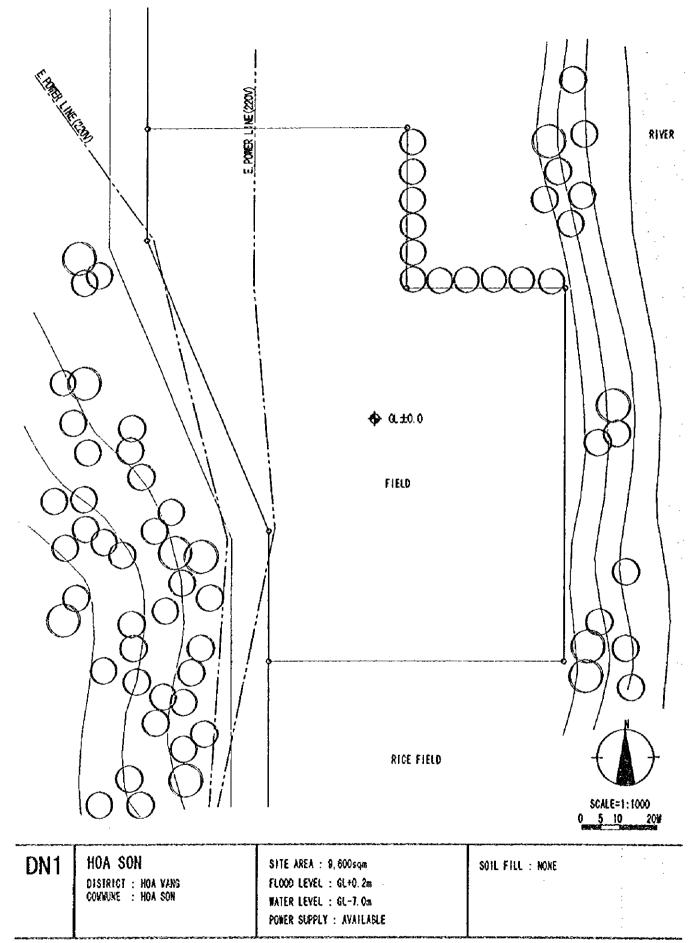

EXT. SITE

RICE FIELD

| DN2 | HOA LIEN            | STTE AREA : 10,000spm    | SOIL FILL : 1, 300m3 |
|-----|---------------------|--------------------------|----------------------|
|     | DISTRICT : HOA VANG | FLOOD LEVEL : NONE       | · · · ·              |
|     | COMMUNE : HOA ETEN  | IKATER LEVEL : GL-7. Om  |                      |
|     |                     | PONER SUPPLY : AVAILABLE |                      |
|     |                     |                          |                      |