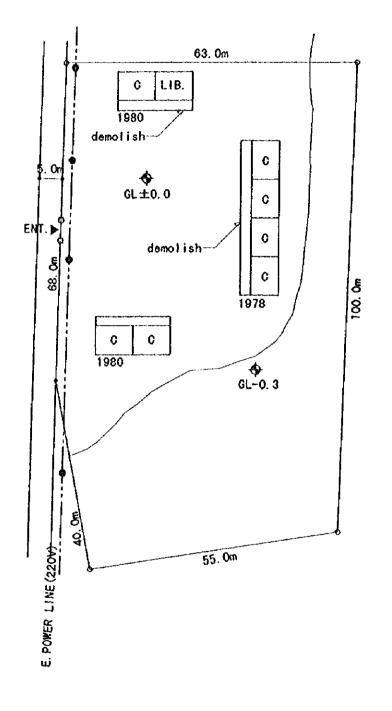

## APPENDIX 8 DRAWINGS OF PROPOSED SITE PLAN

.

A - 57

RICE FIELD

RICE FIELD

|   | {   | Ĩ        | )   |
|---|-----|----------|-----|
|   | sci | VLE=1:80 | 0   |
| 0 | 5   | 10       | 201 |

| QN2 | LY TU TROUNG                               | SITE AREA : 4,616sqn                                                    | SOIL FILL : NONE |
|-----|--------------------------------------------|-------------------------------------------------------------------------|------------------|
|     | DISTRICT : HIEP DUC<br>Commune : Binh Laxi | FLOOD LEVEL : NONE<br>WATER LEVEL : GL-7.0%<br>POWER SUPPLY : AVAILABLE |                  |