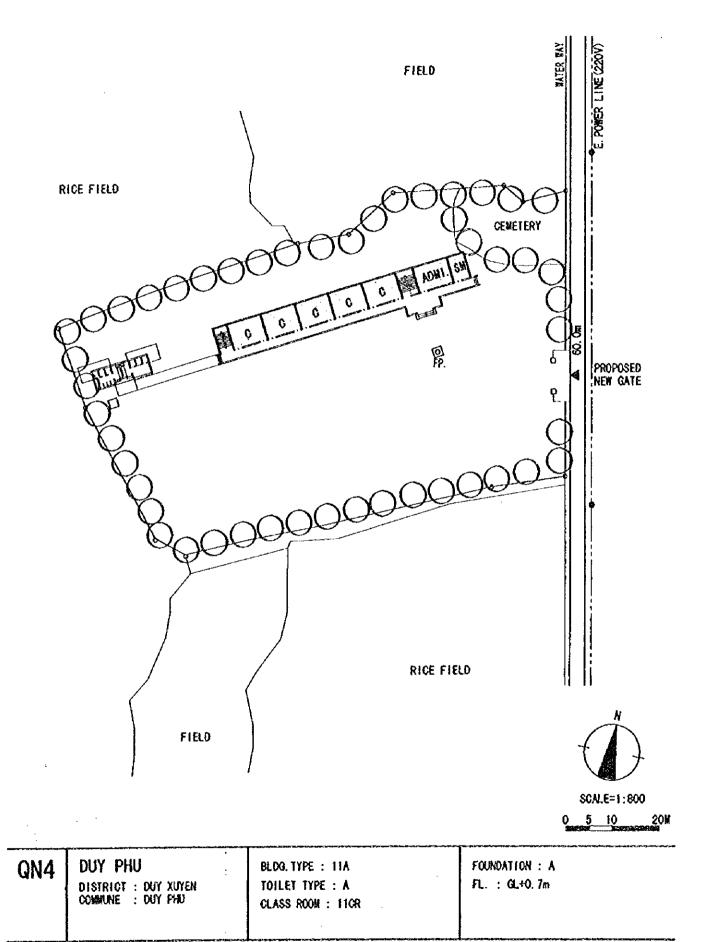

FIELD

| QN6 | THAT PHIEN                                  | SITE AREA : 6,600spm                                                    | SOIL FILL : NONE |
|-----|---------------------------------------------|-------------------------------------------------------------------------|------------------|
|     | DISTRICT : THANG BINH<br>Commune : Binh hai | FLOOD LEVEL : NONE<br>WATER LEVEL : QL~6.0m<br>POHER SUPPLY : AVAILABLE |                  |

| QN6 | THAI PHIEN<br>District : Thang Binh<br>Commune : Binh Hai | BLOG TYPE : 11A<br>TOILET TYPE : A<br>OLASS ROOM : 11CR | FOUNDATION : B<br>FL : GL+0.7m |
|-----|-----------------------------------------------------------|---------------------------------------------------------|--------------------------------|
|-----|-----------------------------------------------------------|---------------------------------------------------------|--------------------------------|