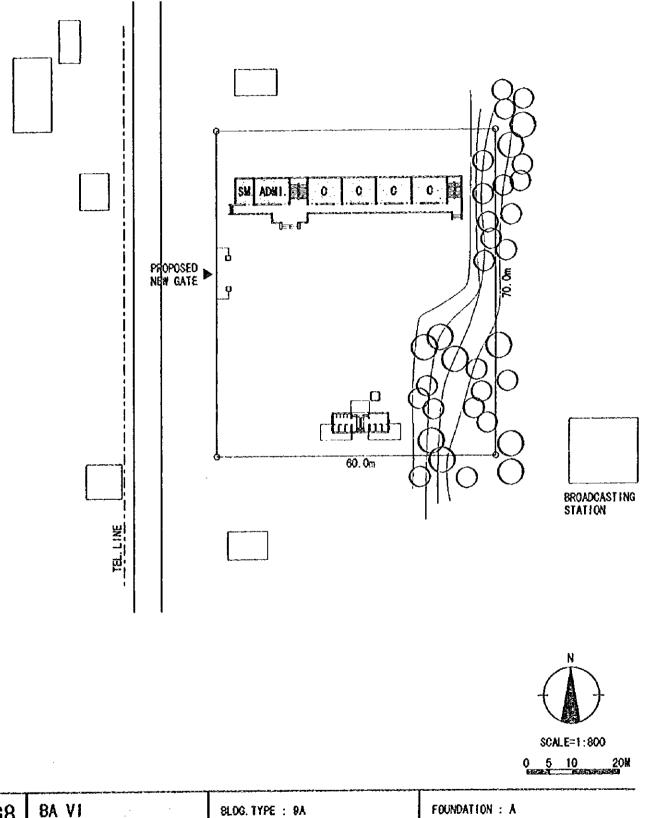

.

. ...

| QG8 | BAVI<br>DISTRICT: BATO<br>COMMUNE: BAVI | SITE AREA : 4,200spm<br>FLOOD LEVEL : NONE<br>WATER LEVEL :<br>POWER SUPPLY : NONE | SOIL FILL : NONE |  |
|-----|-----------------------------------------|------------------------------------------------------------------------------------|------------------|--|
|     |                                         |                                                                                    |                  |  |

| QG8 | BAVI<br>DISTRICT : BATO<br>COMMUNE : BAVI | BLDG.TYPE : 9A<br>Toilet type : A<br>Glass Room : 9CR | FOUNDATION : A<br>FL. : GL+0.7m |
|-----|-------------------------------------------|-------------------------------------------------------|---------------------------------|
|     |                                           |                                                       |                                 |