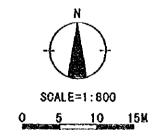

|
|                                        | DISTRICT : TX. TUY HOA                                                   | WATER LEVEL : GL-15.0m                                                                                                  |                  |
|                                        | COMMUNE : HOA QUANG                                                      | POWER SUPPLY : AVAILABLE                                                                                                |                  |
| ************************************** | ⋣⋑∊⋺∊⋽⋽⋽⋺⋧⋏⋻⋵⋌⋐⋬⋵⋧⋳⋧⋐⋇⋵⋵⋫⋐⋎⋈⋽⋺⋵⋺⋺⋺⋠⋒⋼⋷⋧⋉⋋⋎⋑⋋⋐∊⋨⋛∊⋏⋗⋵⋠⋦⋵⋗⋸⋇ <u>⋇⋹⋐⋐</u> ⋐ | ╡┲╶⋽ <b>⋵</b> ⋳⋧⋧⋎⋺⋺⋎⋰⋧⋺⋧⋺⋧⋳⋎⋒⋑⋳⋎⋳⋳⋑⋳⋎⋳⋳⋑⋳⋧⋎⋶⋳⋎⋳⋳∊⋳⋳∊⋳⋳∊⋳⋳⋳⋼⋳⋳⋳⋳⋳⋳⋳⋳⋳⋳⋳∊⋳                                               |                  |

. .





| PY3 | HOA QUANG 2                                                        | BLDG. TYPE : 9A                           | FOUNDATION : A |
|-----|--------------------------------------------------------------------|-------------------------------------------|----------------|
|     | PROVINCE : PHU YEN<br>District : TX.Tuy Hoa<br>Commune : Hoa Quang | TOILET TYPE : A<br>CLASS ROOM : 9CR+(2CR) | FL. : GL+0.7m  |



| PY4 | HOA TRI                                                          | SITE AREA : 6,700m²                                                        | SOIL FILL : NONE |
|-----|------------------------------------------------------------------|----------------------------------------------------------------------------|------------------|
|     | PROVINCE : PHU YEN<br>District