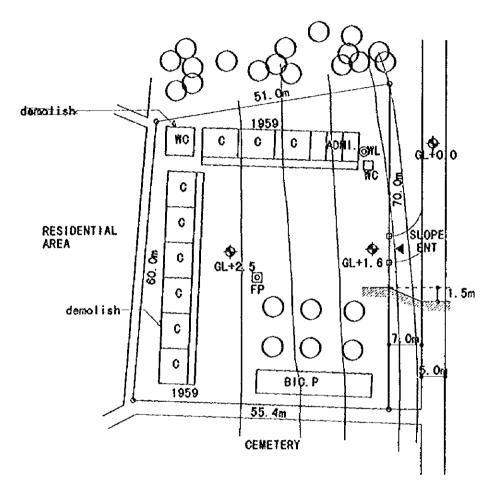

: 8, 200 m²SOIL FILL : NONEPROVINCE : KHANH HOA<br/>DISTRICT : NINH HOA<br/>COMMUNE : NINH GIANGSITE AREA : 8, 200 m²SOIL FILL : NONEPOWER SUPPLY : AVAILABLESOIL FILL : NONE

EXT. SITE





| KH6 | NINH GIANG<br>Province : Khanh Hoa<br>District : Ninh Hoa<br>Commune : Ninh giang | BLDG.TYPE : 6+7A<br>Toilet type : A<br>Class Room : 13CR | FOUNDATION : B+8AMBOO PILE<br>FL. : GL+0.7m |
|-----|-----------------------------------------------------------------------------------|----------------------------------------------------------|---------------------------------------------|
|-----|-----------------------------------------------------------------------------------|----------------------------------------------------------|---------------------------------------------|

EXT. SITE

- --





| H7 THI TRAN 2<br>PROVINCE : KHANH HOA<br>DISTRICT : DIEN KHANH<br>COMMUNE : T. T DIEN KHANH | SITE AREA : 3,400m <sup>4</sup><br>FLOOD LEVEL : NONE<br>WATER LEVEL : GL-10.0m<br>POWER SUPPLY : AVAILABLE | SOIL FILL : NONE |
|---------------------------------------------------------------------------------------------|-------------------------------------------------------------------------------------------------------------|------------------|
|                                                                                             |                                                                                                             |                  |





| KH7 | THI TRAN 2<br>PROVINCE : KHANH HOA<br>DISTRICT : DIEN KHANH<br>COMMUNE : T.T DIEN KHANH | BLDG.TYPE : 9A<br>