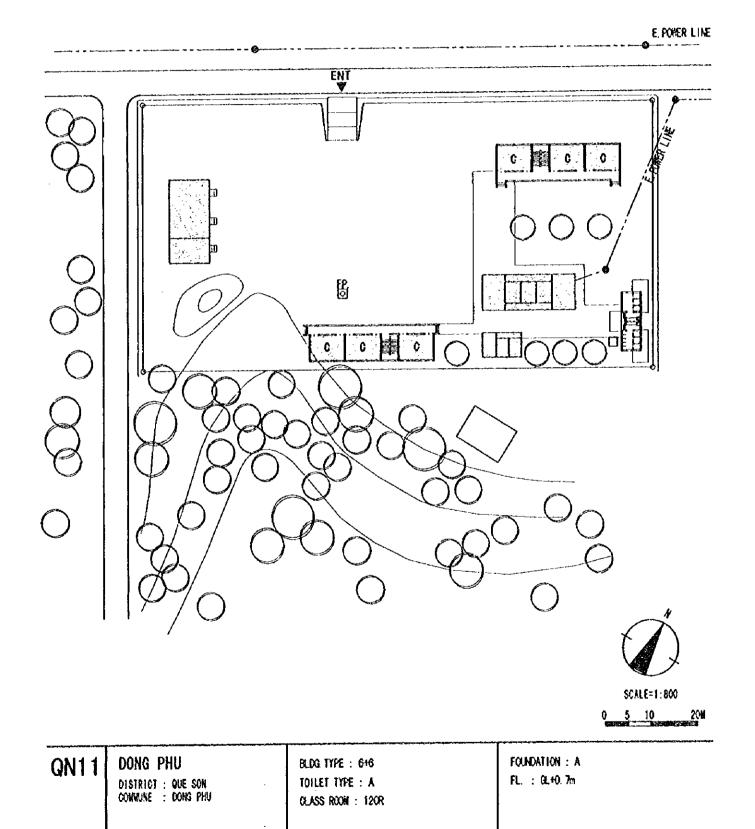

| QN11   | DONG PHU           | STTE AREA : 6,600spm     | SOIL FILL : NONE |
|--------|--------------------|--------------------------|------------------|
| SITT 1 | DISTRICT : QUE SON | FLOOD LEVEL : NONE       |                  |
|        | CONVUNE : DONG PHU | WATER LEVEL : GL-12.0m   | · · · · ·        |
|        |                    | POWER SUPPLY : AVAILABLE |                  |
|        |                    |                          |                  |