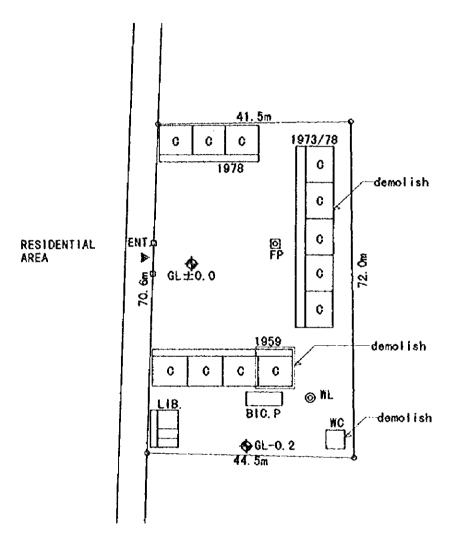

|
|-----------------------------------|----------------------------------------------------------------------------------|-------------------------------------------------------------------------------------------------------------|------------------------------------------------------------------------------------------------------------------------------------------------------------------------------------------------------------------------------------|
| dentation of relation of the left |                                                                                  | ومقبوسية والمسادة والماخلات بالوسية ويوجف والمقبق مشيوسية ميكر ويوارسوه مكروك ويودد والواري والمسوع ويوديون | مى بىرىتى بىرىتىكى بىرىكى ب<br>مەركىيە بىرىكى بىرىك |

EXT. SITE









| KH4 | VAN PHU                                                          | SITE AREA : 3, 100m²                                                    | SOIL FILL : NONE |  |
|-----|------------------------------------------------------------------|-------------------------------------------------------------------------|------------------|--|
|     | PROVINCE : KHANH HOA<br>District : Van Ninh<br>Commune : Van Phu | FLOOD LEVEL : NONE<br>WATER LEVEL : GL-6.Om<br>POWER SUPPLY : AVAILABLE |                  |  |
|     |                                                                  |                                                                         |                  |  |

.





| KH4 | VAN PHU                                                          | BLDG. TYPE : 9A