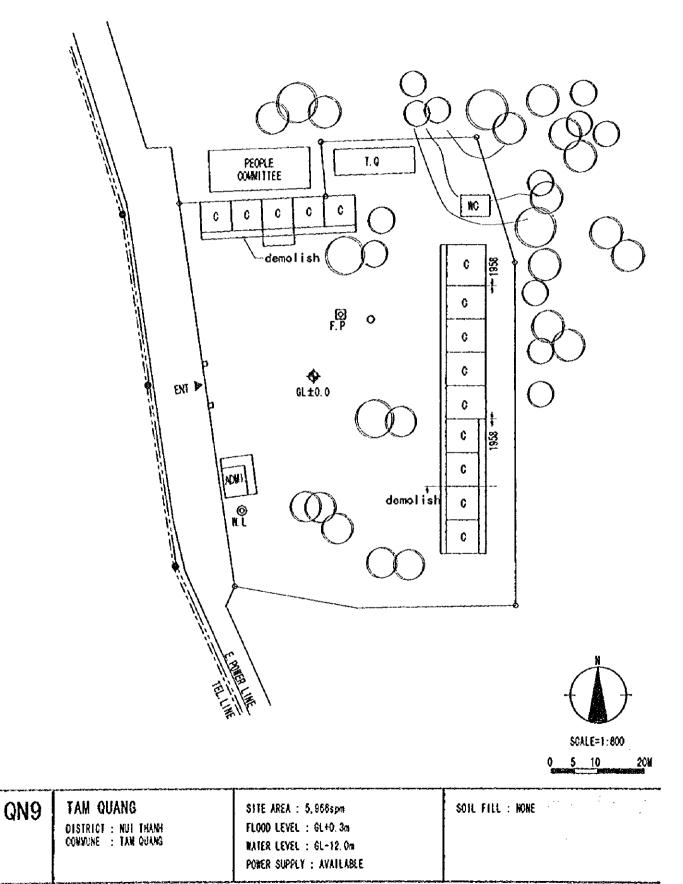

NEW SITE

QN9TAM QUANG<br/>DISTRICT : NUI THANH<br/>COMMUNE : TAM QUANGBLDG TYPE : 8+7A<br/>TOILET TYPE : B<br/>OLASS ROOM : 130R+(4CR)FOUNDATION : 8<br/>FL : GL+0. 7m

| QN10                                    | LE DO<br>District : hoi an<br>combane : can ha | SITE AREA : 10, 319spm<br>FLOOD LEVEL : NONE<br>WATER LEVEL : | SOIL FILL : NONE |
|-----------------------------------------|------------------------------------------------|---------------------------------------------------------------|------------------|
| 10-10 - 10 - 10 - 10 - 10 - 10 - 10 - 1 |                                                | POMER SUPPLY : AVAILABLE                                      |                  |