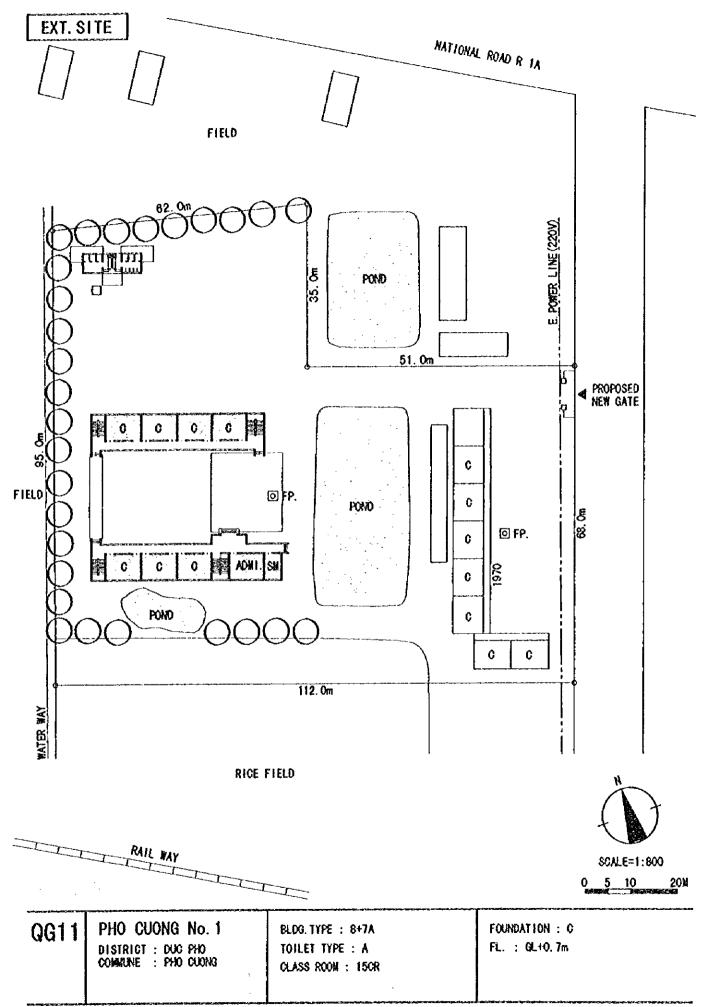

-----------------------|--------------------------------------------------------------------------------------------------|------------------|
|     |                                                     |                                                                                                  |                  |





| QG9 | TRA PHU<br>DISTRICT : TRA BONG<br>COMMUNE : TRA PHU | BLDG.TYPE : 6+7A<br>TOILET TYPE : A<br>GLASS ROOM : 13CR | FOUNDATION : A<br>FL. : GL+0.7m |
|-----|-----------------------------------------------------|----------------------------------------------------------|---------------------------------|
|     |                                                     |                                                          |                                 |









## NEW SITE







| BD1                | DAP DA<br>DISTRICT : AN NHON<br>COMMUNE : DAP DA | STTE AREA : 7,200spm<br>FLOOD LEVEL : GL+0.6m<br>WATER LEVEL : GL-3.0m<br>POWER SUPPLY : AVAILABLE | SOIL FILL : NONE |
|--------------------|--------------------------------------------------|----------------------------------------------------------------------------------------------------|------------------|
| WARD OF STATISTICS | ĨĨĨĨĨĨĨĨĨĨĨĨĨĨĨĨĨĨĨĨĨĨĨĨĨĨĨĨĨĨĨĨĨĨĨĨĨĨ           | <u> </u>                                                                                           |                  |















NEW SITE







































. . .





.





SITE AREA : 8, 300m

FLOOD LEVEL : GL+1. Om

WATER LEVEL : GL-4.0m POWER SUPPLY : AVAILABLE

**PY1** 

HOA THINH 2