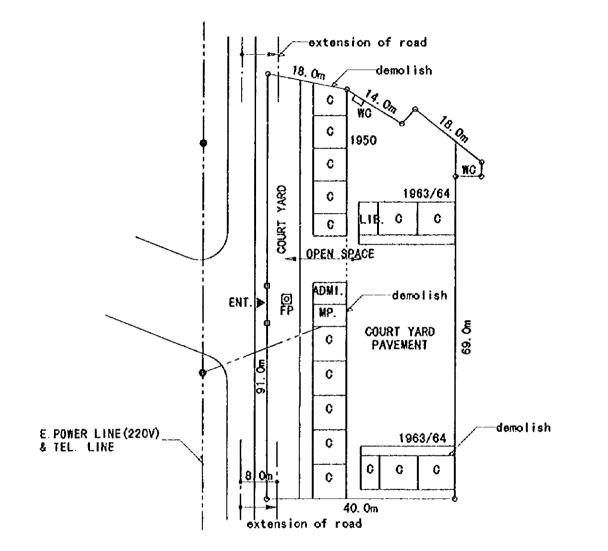

LEVEL : GL+O.5m<br>WATER LEVEL : GITY WATER<br>POWER SUPPLY : AVAILABLE | La barte di anti a construir de la foto de la destruir de la foto de la construir de la foto de la construir de |

.

÷





| KH1 | PHOUC TIEN<br>PROVINCE : KHANH HOA<br>DISTRICT : TP. NHA TRANG<br>COMMUNE : PHOUG TIEN | BLDG.TYPE : KH1<br>TOILET TYPE : B<br>CLASS ROOM : 21CR+(11CR) | FOUNDATION : 8<br>FL. : GL+O.7m |
|-----|----------------------------------------------------------------------------------------|----------------------------------------------------------------|---------------------------------|
|-----|----------------------------------------------------------------------------------------|----------------------------------------------------------------|---------------------------------|

EXT. SITE



SCALE=1:800 0 5 10 15M

| KH2