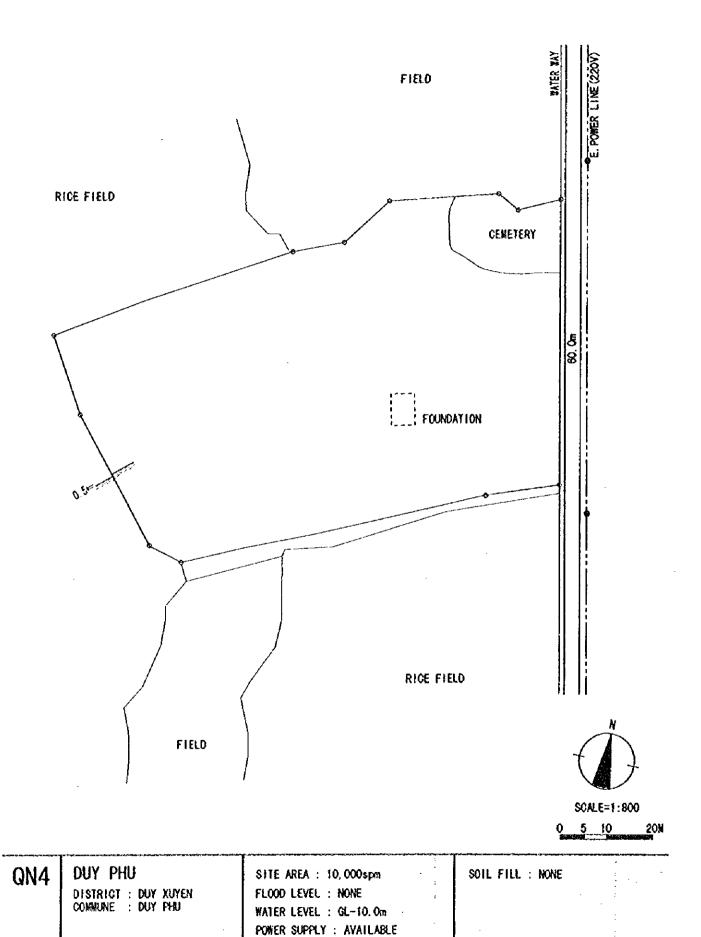

-------------------------------------------------------------------------------------------|------------------|
| 4,110 | DISTRICT : DAI LOC    | FLOOD LEVEL : NONE                                                                                             |                  |
|       | configure : dat thang | WATER LEVEL : GL-8. On                                                                                         |                  |
|       |                       | PONER SUPPLY : AVAILABLE                                                                                       |                  |
|       |                       | an managana ang Kabulang at kata mang kata sa kata na sa kata na sa kata na sa kata sa kata sa kata sa kata sa |                  |

•



NEW. SITE

. . .







SCALE=1:800 0 5 10 20M

| QN5 | LE HONG PHONG