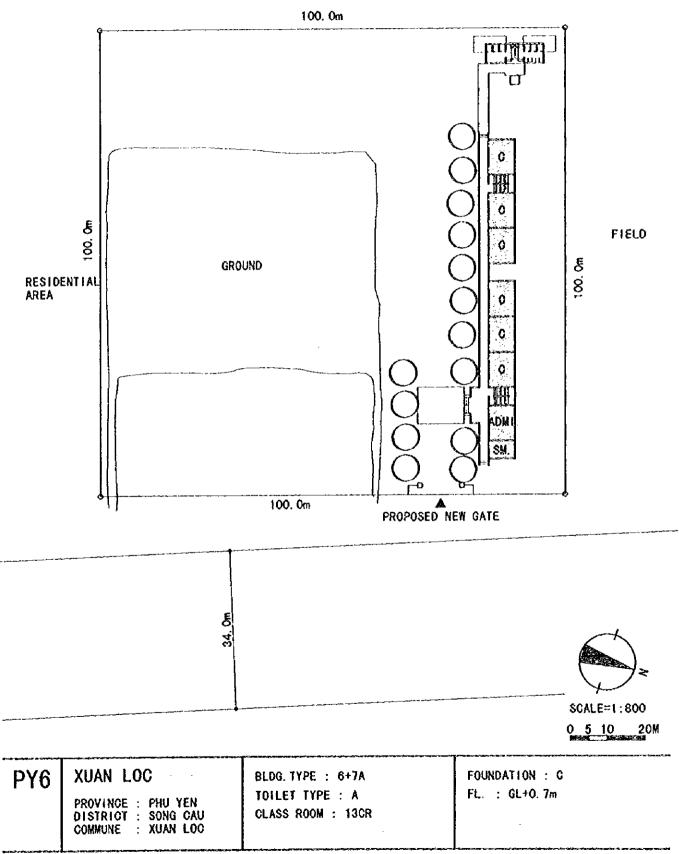

| PY6 | XUAN LOC            | SITE AREA : 15,000m     | SOIL FILL : 4,500m3 |
|-----|---------------------|-------------------------|---------------------|
|     | PROVINCE : PHU YEN  | FLOOD LEVEL : GL+0.3m   |                     |
|     | DISTRICT : SONG CAU | WATER LEVEL : GL-11.Om  |                     |
|     | COMMUNE : XUAN LOC  | POWER SUPPLY : OFF SITE |                     |
|     |                     |                         |                     |