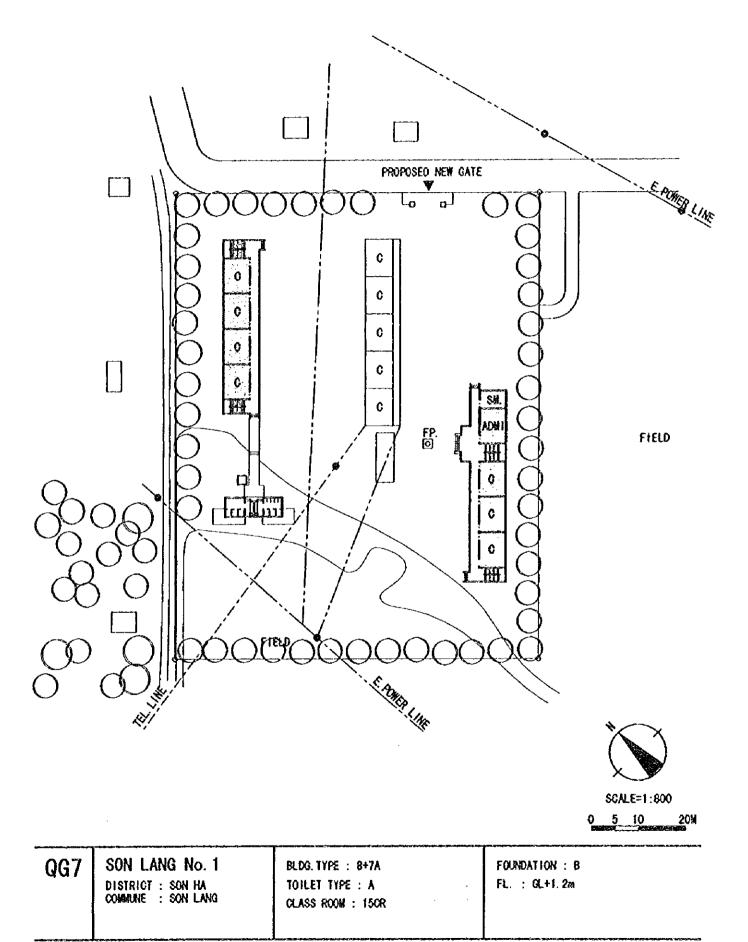

: NONE       | · · · ·              |
|     | COMMUNE : HOA ETEN  | IKATER LEVEL : GL-7. Om  |                      |
|     |                     | PONER SUPPLY : AVAILABLE |                      |
|     |                     |                          |                      |



.





















| QG5 | CHO CHUA<br>DISTRICT : NGHIA HANH<br>COMMUNE : CHO CHUA | BLDG. TYPE : 11A<br>TOILET TYPE : A<br>CLASS ROOM : 11CR | FOUNDATION : B<br>FL. : GL+1.Om |
|-----|---------------------------------------------------------|----------------------------------------------------------|---------------------------------|
|-----|---------------------------------------------------------|----------------------------------------------------------|---------------------------------|

.







. ...







| QG8 | BAVI<br>DISTRICT: BATO<br>COMMUNE: BAVI | SITE AREA : 4,200spm<br>FLOOD LEVEL : NONE<br>WATER LEVEL :<br>POWER SUPPLY : NONE | SOIL FILL : NONE |  |
|-----|-----------------------------------------|------------------------------------------------------------------------------------|------------------|--|
|     |                                         |                                                                                    |                  |  |



| QG8 | BAVI<br>DISTRICT : BATO<br>COMMUNE : BAVI | BLDG.TYPE : 9A<br>Toilet type : A<br>Glass Room : 9CR | FOUNDATION : A<br>FL. : GL+0.7m |
|-----|-------------------------------------------|-------------------------------------------------------|---------------------------------|
|     |