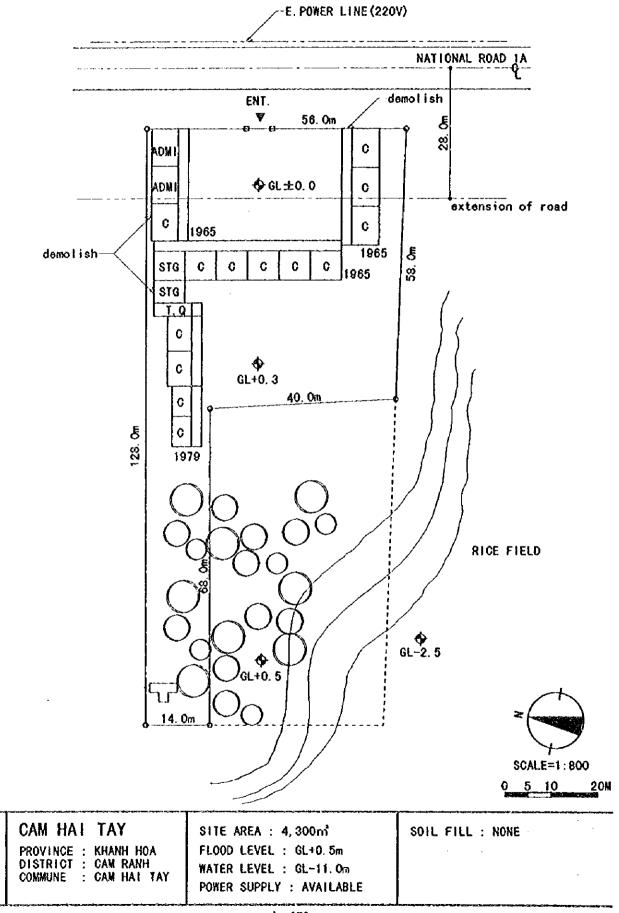

KH9

EXT. SITE

.

| KH10 | CAM HOA 1                                   | SITE AREA : 5,300sqm                         | SOIL FILL : NONE |
|------|---------------------------------------------|----------------------------------------------|------------------|
|      | PROVINCE : KHANH HOA<br>DISTRICT : CAM RANH | FLOOD LEVEL : GL+0.5m<br>WATER LEVEL : GL-5m |                  |
| ana  | COMMUNE : CAM HOA                           | POWER SUPPLY : AVAILABLE                     |                  |