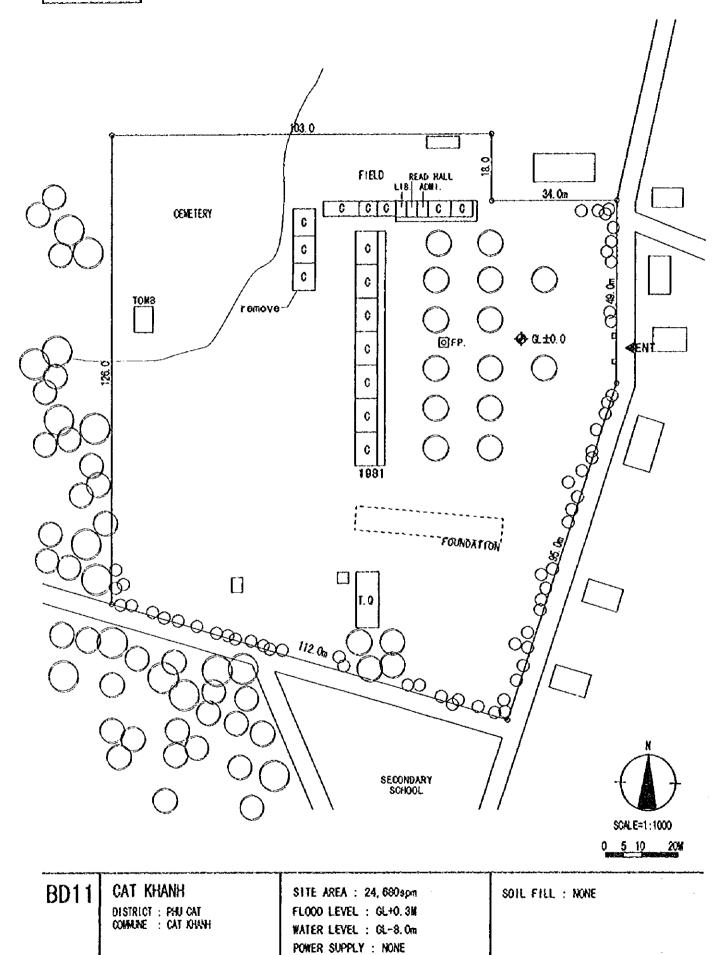

## EXT. SITE

| PY2 | HOA THANH 1                              | SITE AREA : 13, 900m                           | SOIL FILL : |
|-----|------------------------------------------|------------------------------------------------|-------------|
| ,   | PROVINCE : PHU YEN<br>District : Tuy Hoa | FLOOD LEVEL : GL+1.Om<br>WATER LEVEL : GL-4.Om |             |
|     | COMMUNE : HOA THANH                      | POWER SUPPLY : AVAILABLE                       |             |