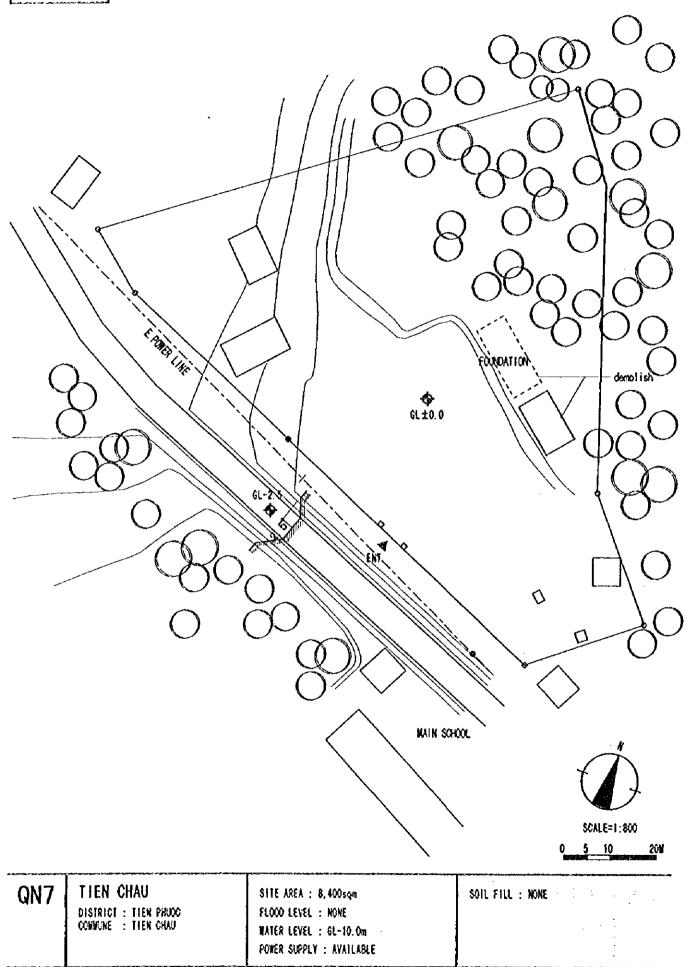

L : NONE |
|-----|---------------------------------------------|-------------------------------------------------------------------------|------------------|
|     | DISTRICT : THANG BINH<br>Commune : Binh hai | FLOOD LEVEL : NONE<br>WATER LEVEL : QL~6.0m<br>POHER SUPPLY : AVAILABLE |                  |







| QN6 | THAI PHIEN<br>District : Thang Binh<br>Commune : Binh Hai | BLOG TYPE : 11A<br>TOILET TYPE : A<br>OLASS ROOM : 11CR | FOUNDATION : B<br>FL : GL+0.7m |
|-----|-----------------------------------------------------------|---------------------------------------------------------|--------------------------------|
|-----|-----------------------------------------------------------|---------------------------------------------------------|--------------------------------|

NEW SITE













QN9TAM QUANG<br/>DISTRICT : NUI THANH<br/>COMMUNE : TAM QUANGBLDG TYPE : 8+7A<br/>TOILET TYPE : B<br/>OLASS ROOM : 130R+(4CR)FOUNDATION : 8<br/>FL : GL+0. 7m





| QN10                                    | LE DO<br>District : hoi an<br>combane : can ha | SITE AREA : 10, 319spm<br>FLOOD LEVEL : NONE<br>WATER LEVEL : | SOIL FILL : NONE |
|-----------------------------------------|------------------------------------------------|---------------------------------------------------------------|------------------|
| 10-10 - 10 - 10 - 10 - 10 - 10 - 10 - 1 |                                                | POMER SUPPLY : AVAILABLE                                      |                  |

.





| QN10 | LE DO<br>DISTRICT : HOI AN<br>COMMUNE : CAN HA | BLDG. TYPE : 8<br>TOTLET TYPE :