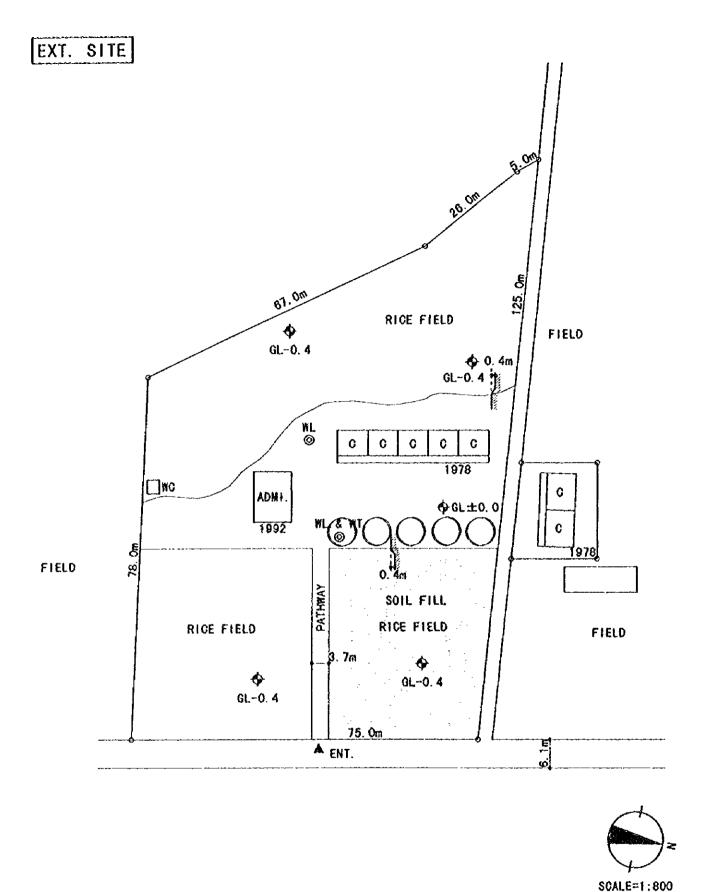

NEW SITE

. . .

.

SITE AREA : 8, 300m

FLOOD LEVEL : GL+1. Om

WATER LEVEL : GL-4.0m POWER SUPPLY : AVAILABLE

**PY1** 

HOA THINH 2

PROVINCE : PHU YEN DISTRICT : TUY HOA COMMUNE : HOA THINH 5 10

0

SOIL FILL : 1, 700m3

<u>2</u>0M