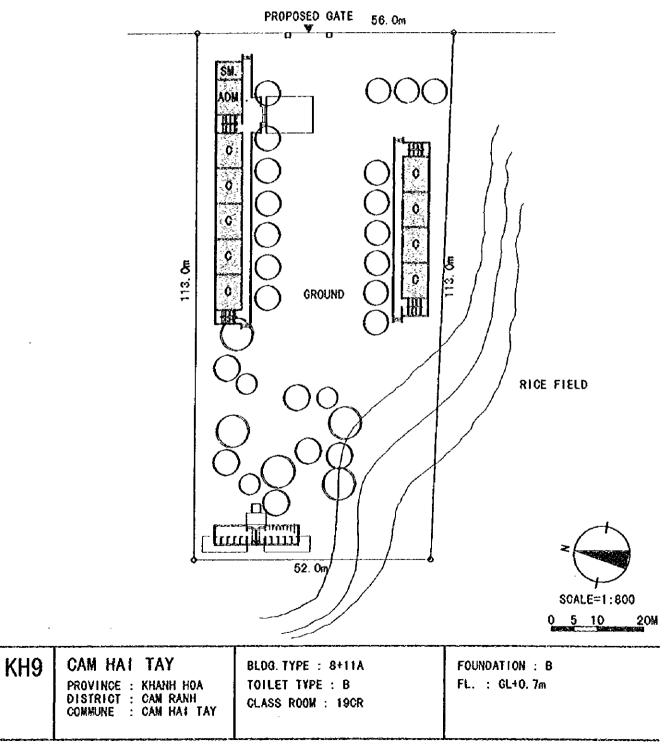

KH9

EXT. SITE

.

| KH10 | CAM HOA 1                                   | SITE AREA : 5,300sqm                         | SOIL FILL : NONE |
|------|---------------------------------------------|----------------------------------------------|------------------|
|      | PROVINCE : KHANH HOA<br>DISTRICT : CAM RANH | FLOOD LEVEL : GL+0.5m<br>WATER LEVEL : GL-5m |                  |
| ana  | COMMUNE : CAM HOA                           | POWER SUPPLY : AVAILABLE                     |                  |