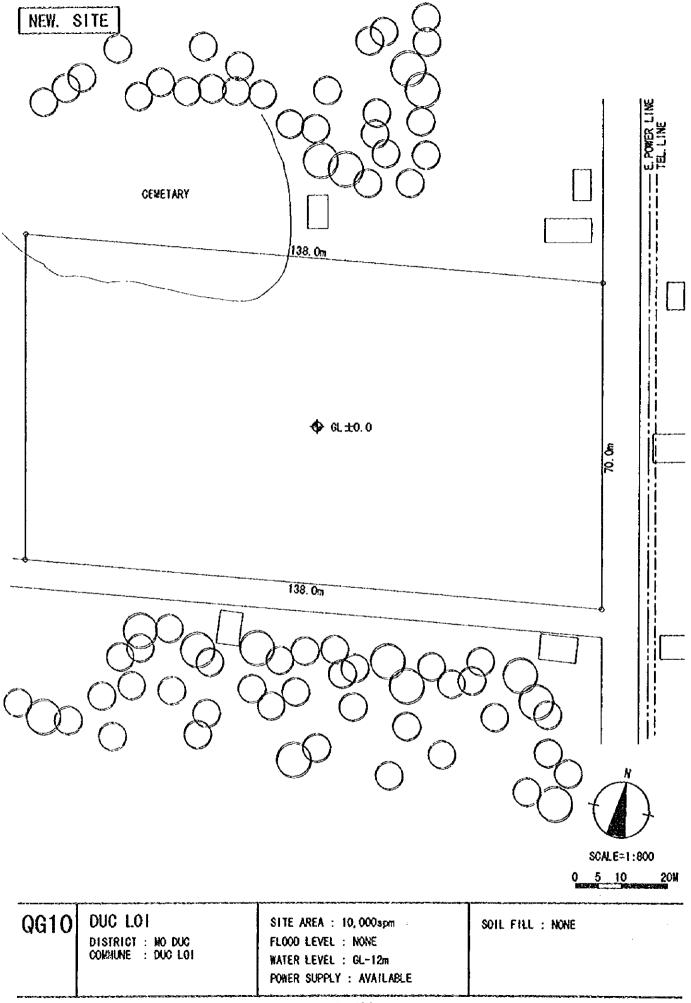

-----------------------------|--------------------------------------------------------------------------------------------------|------------------|
|     |                                                     |                                                                                                  |                  |





| QG9 | TRA PHU<br>DISTRICT : TRA BONG<br>COMMUNE : TRA PHU | BLDG.TYPE : 6+7A<br>TOILET TYPE : A<br>GLASS ROOM : 13CR | FOUNDATION : A<br>FL. : GL+0.7m |
|-----|-----------------------------------------------------|----------------------------------------------------------|---------------------------------|
|     |                                                     |                                                          |                                 |









## NEW SITE







| BD1                | DAP DA<br>DISTRICT : AN NHON<br>COMMUNE : DAP DA | STTE AREA : 7,200spm<br>FLOOD LEVEL : GL+0.6m<br>WATER LEVEL : GL-3.0m<br>POWER SUPPLY : AVAILABLE | SOIL FILL : NONE |
|--------------------|--------------------------------------------------|----------------------------------------------------------------------------------------------------|------------------|
| WARD OF STATISTICS | ĨĨĨĨĨĨĨĨĨĨĨĨĨĨĨĨĨĨĨĨĨĨĨĨĨĨĨĨĨĨĨĨĨĨĨĨĨĨ           | <u> </u>                                                                                           |                  |















NEW SITE







































. . .





.





SITE AREA : 8, 300m

FLOOD LEVEL : GL+1. Om

WATER LEVEL : GL-4.0m POWER SUPPLY : AVAILABLE

**PY1** 

HOA THI