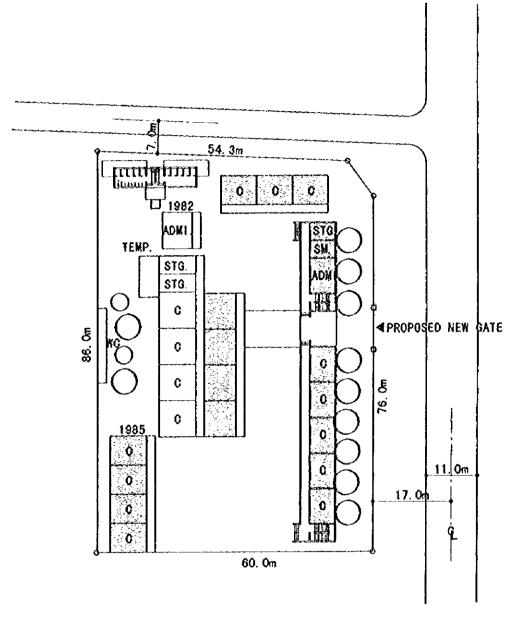

## APPENDIX 8 DRAWINGS OF PROPOSED SITE PLAN

.

A - 57

RICE FIELD

RICE FIELD

|   | {   | Ĩ        | )   |
|---|-----|----------|-----|
|   | sci | VLE=1:80 | 0   |
| 0 | 5   | 10       | 201 |

| QN2 | LY TU TROUNG                               | SITE AREA : 4,616sqn                                                    | SOIL FILL : NONE |
|-----|--------------------------------------------|-------------------------------------------------------------------------|------------------|
|     | DISTRICT : HIEP DUC<br>Commune : Binh Laxi | FLOOD LEVEL : NONE<br>WATER LEVEL : GL-7.0%<br>POWER SUPPLY : AVAILABLE |                  |