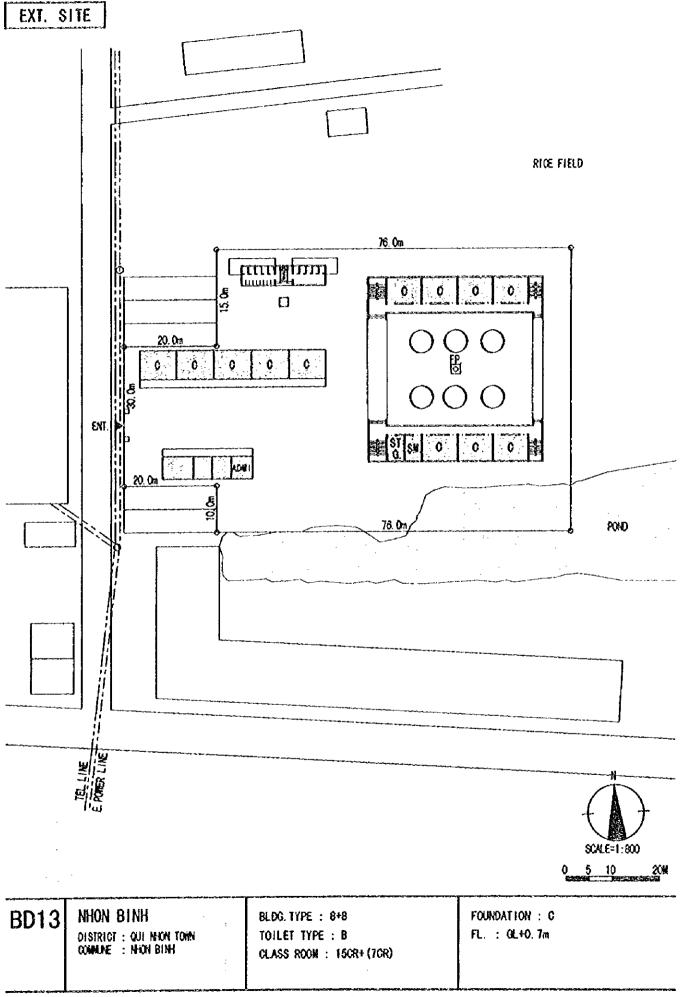

|                                                          |                                 |









## NEW SITE







| BD1                | DAP DA<br>DISTRICT : AN NHON<br>COMMUNE : DAP DA | STTE AREA : 7,200spm<br>FLOOD LEVEL : GL+0.6m<br>WATER LEVEL : GL-3.0m<br>POWER SUPPLY : AVAILABLE | SOIL FILL : NONE |
|--------------------|--------------------------------------------------|----------------------------------------------------------------------------------------------------|------------------|
| WARD OF STATISTICS | ĨĨĨĨĨĨĨĨĨĨĨĨĨĨĨĨĨĨĨĨĨĨĨĨĨĨĨĨĨĨĨĨĨĨĨĨĨĨ           | <u> </u>                                                                                           |                  |















NEW SITE







































. . .





.





SITE AREA : 8, 300m

FLOOD LEVEL : GL+1. Om

WATER LEVEL : GL-4.0m POWER SUPPLY : AVAILABLE

**PY1** 

HOA THINH 2

PROVINCE : PHU YEN DISTRICT : TUY HOA COMMUNE : HOA THINH 5 10

0

SOIL FILL : 1, 700m3

<u>2</u>0M



## EXT. SITE



| PY2 | HOA THANH 1                              | SITE AREA : 13, 900m                           | SOIL FILL : |
|-----|------------------------------------------|------------------------------------------------|-------------|
| ,   | PROVINCE : PHU YEN<br>District : Tuy Hoa | FLOOD LEVEL : GL+1.Om<br>WATER LEVEL : GL-4.Om |             |
|     | COMMUNE : HOA THANH                      | POWER SUPPLY : AVAILABLE                       |             |

## EXT. SITE







|                                        |