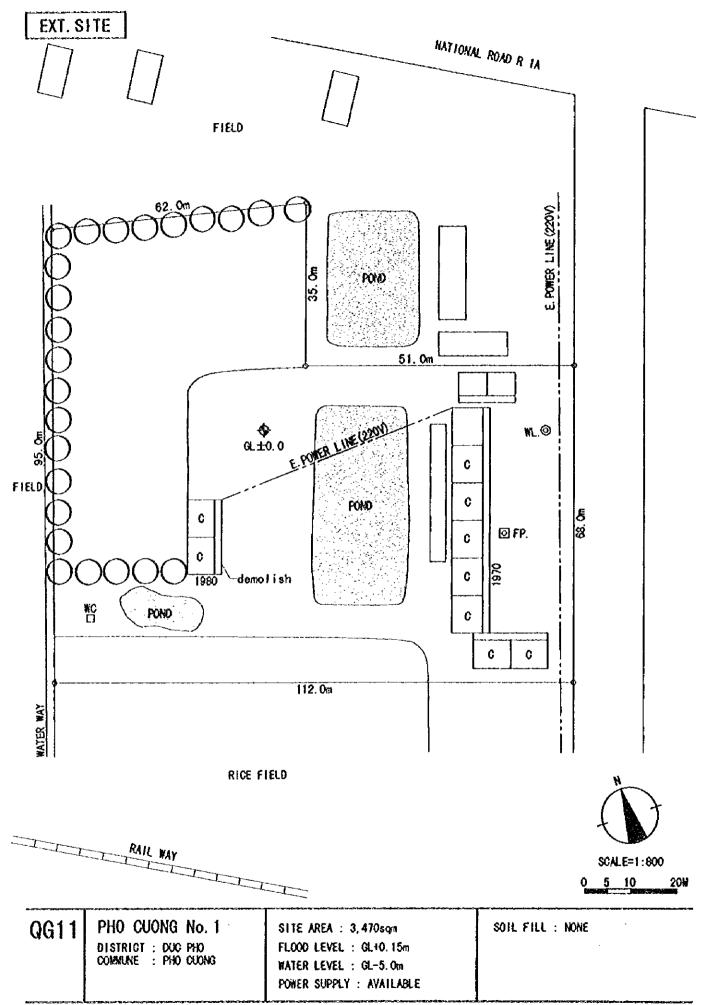

-------------------------|--------------------------------------------------------------------------------------------------|------------------|
|     |                                                     |                                                                                                  |                  |





| QG9 | TRA PHU<br>DISTRICT : TRA BONG<br>COMMUNE : TRA PHU | BLDG.TYPE : 6+7A<br>TOILET TYPE : A<br>GLASS ROOM : 13CR | FOUNDATION : A<br>FL. : GL+0.7m |
|-----|-----------------------------------------------------|----------------------------------------------------------|---------------------------------|
|     |                                                     |                                                          |                                 |









## NEW SITE







| BD1                | DAP DA<br>DISTRICT : AN NHON<br>COMMUNE : DAP DA | STTE AREA : 7,200spm<br>FLOOD LEVEL : GL+0.6m<br>WATER LEVEL : GL-3.0m<br>POWER SUPPLY : AVAILABLE | SOIL FILL : NONE |
|--------------------|--------------------------------------------------|----------------------------------------------------------------------------------------------------|------------------|
| WARD OF STATISTICS | ĨĨĨĨĨĨĨĨĨĨĨĨĨĨĨĨĨĨĨĨĨĨĨĨĨĨĨĨĨĨĨĨĨĨĨĨĨĨ           | <u> </u>                                                                                           |                  |















NEW SITE







































. . .





.





SITE AREA : 8, 300m

FLOOD LEVEL : GL+1. Om

WATER LEVEL : GL-4.0m POWER SUPPLY : AVAILABLE

**PY1** 

HOA THINH 2