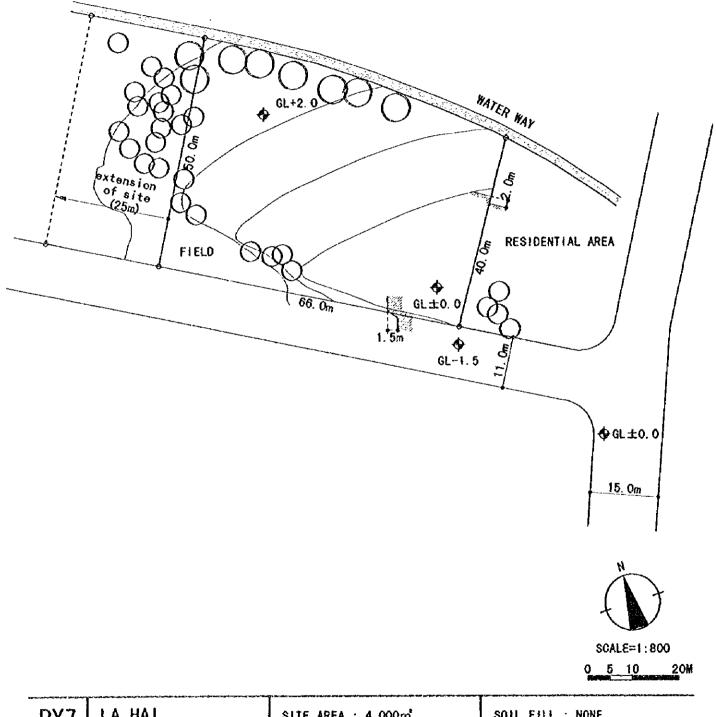

FIELD

NEW SITE

| PY7 | LA HAI                                                         | SITE AREA : 4,000m <sup>*</sup>                                | SOIL FILL : NONE |  |
|-----|----------------------------------------------------------------|----------------------------------------------------------------|------------------|--|
|     | PROVINCE : PHU YEN<br>DISTRICT : DONG XUAN<br>COMMUNE : LA HAI | FLOOD LEVEL : NONE<br>WATER LEVEL :<br>POWER SUPPLY : OFF SITE |                  |  |
|     |                                                                |                                                                |                  |  |