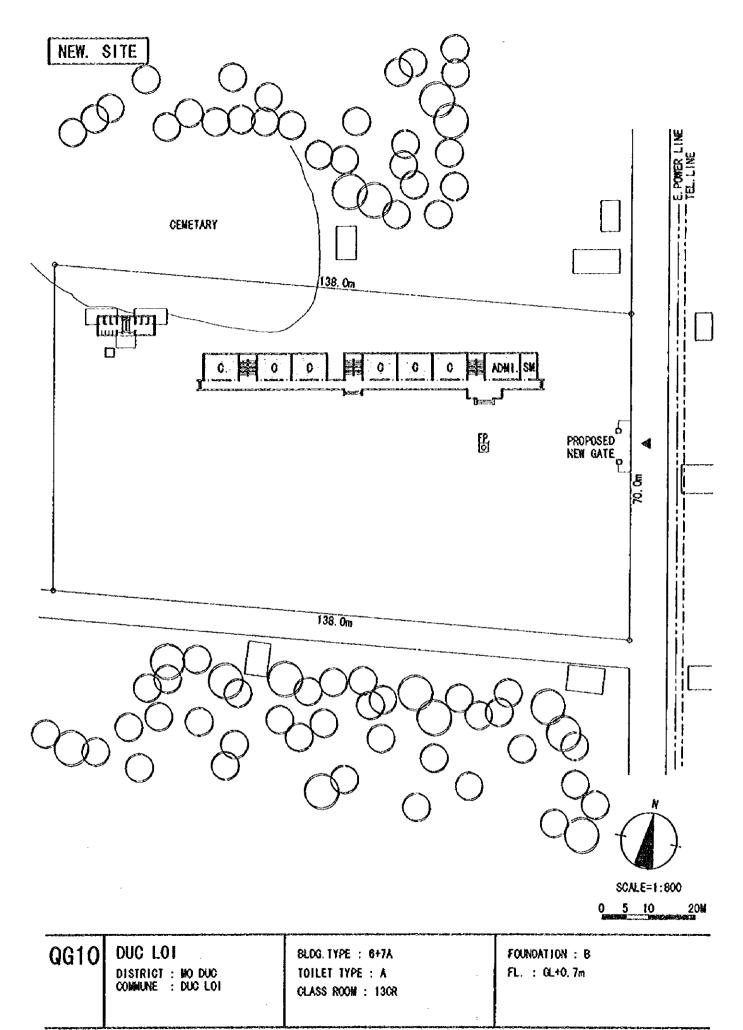

---------------------------|--------------------------------------------------------------------------------------------------|------------------|
|     |                                                     |                                                                                                  |                  |





| QG9 | TRA PHU<br>DISTRICT : TRA BONG<br>COMMUNE : TRA PHU | BLDG.TYPE : 6+7A<br>TOILET TYPE : A<br>GLASS ROOM : 13CR | FOUNDATION : A<br>FL. : GL+0.7m |
|-----|-----------------------------------------------------|----------------------------------------------------------|---------------------------------|
|     |                                                     |                                                          |                                 |









## NEW SITE







| BD1                | DAP DA<br>DISTRICT : AN NHON<br>COMMUNE : DAP DA | STTE AREA : 7,200spm<br>FLOOD LEVEL : GL+0.6m<br>WATER LEVEL : GL-3.0m<br>POWER SUPPLY : AVAILABLE | SOIL FILL : NONE |
|--------------------|--------------------------------------------------|----------------------------------------------------------------------------------------------------|------------------|
| WARD OF STATISTICS | ĨĨĨĨĨĨĨĨĨĨĨĨĨĨĨĨĨĨĨĨĨĨĨĨĨĨĨĨĨĨĨĨĨĨĨĨĨĨ           | <u> </u>                                                                                           |                  |















NEW SITE







































. . .





.





SITE AREA : 8, 300m

FLOOD LEVEL : GL+1. Om

WATER LEVEL : GL-4.0m POWER SUPPLY : AVAILABLE

**PY1** 

HOA THINH