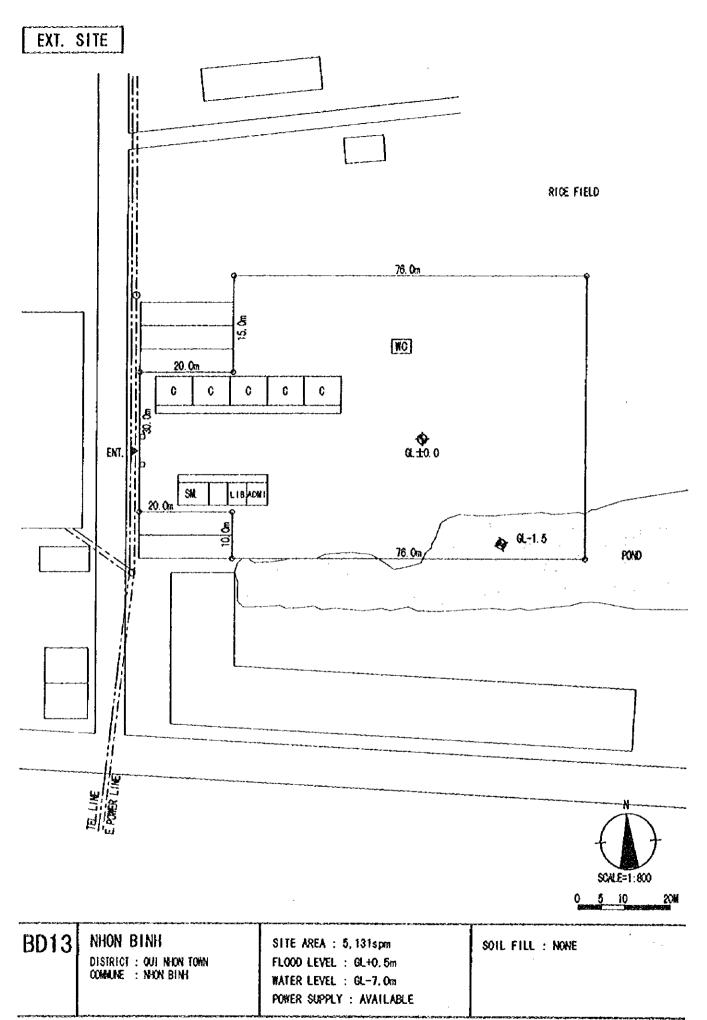

|                                                          |                                 |









## NEW SITE







| BD1                | DAP DA<br>DISTRICT : AN NHON<br>COMMUNE : DAP DA | STTE AREA : 7,200spm<br>FLOOD LEVEL : GL+0.6m<br>WATER LEVEL : GL-3.0m<br>POWER SUPPLY : AVAILABLE | SOIL FILL : NONE |
|--------------------|--------------------------------------------------|----------------------------------------------------------------------------------------------------|------------------|
| WARD OF STATISTICS | ĨĨĨĨĨĨĨĨĨĨĨĨĨĨĨĨĨĨĨĨĨĨĨĨĨĨĨĨĨĨĨĨĨĨĨĨĨĨ           | <u> </u>                                                                                           |                  |















NEW SITE







































. . .





.





SITE AREA : 8, 300m

FLOOD LEVEL : GL+1. Om

WATER LEVEL : GL-4.0m POWER SUPPLY : AVAILABLE

**PY1** 

HOA THINH 2

PROVINCE : PHU YEN DISTRICT : TUY HOA COMMUNE : HOA THINH 5 10

0

SOIL FILL : 1, 700m3

<u>2</u>0M



## EXT. SITE



| PY2 | HOA THANH 1                              | SITE AREA : 13, 900m                           | SOIL FILL : |
|-----|------------------------------------------|------------------------------------------------|-------------|
| ,   | PROVINCE : PHU YEN<br>District : Tuy Hoa | FLOOD LEVEL : GL+1.Om<br>WATER LEVEL : GL-4.Om |             |
|     | COMMUNE : HOA THANH                      | POWER SUPPLY : AVAILABLE                       |             |

## EXT. SITE







|                                        |