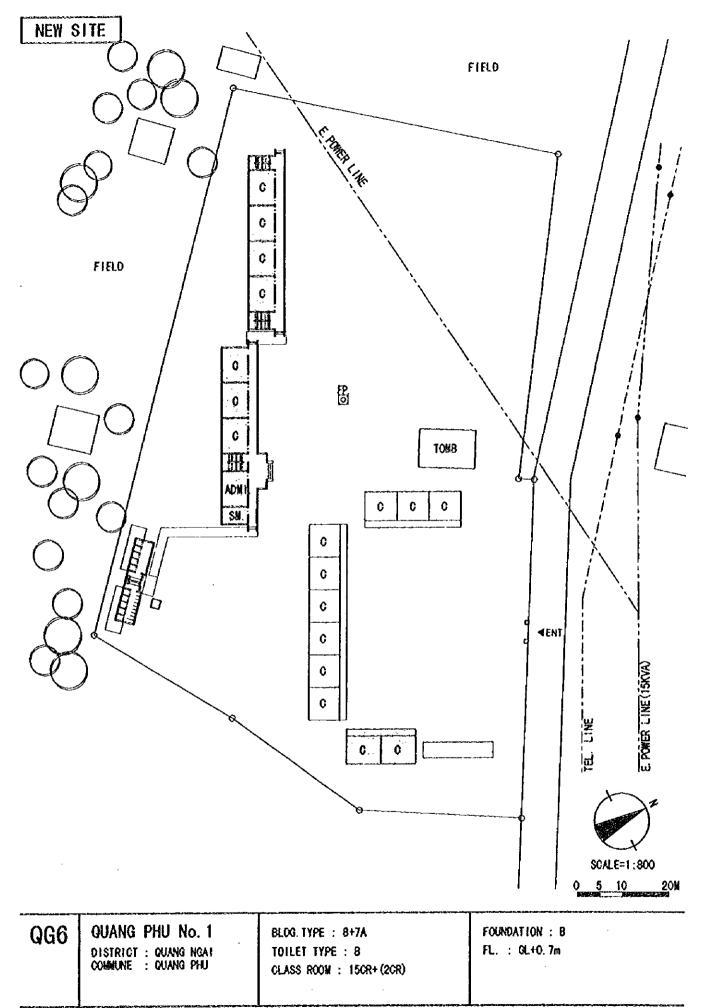

.

| QG5 | CHO CHUA<br>DISTRICT : NGHIA HANH<br>COMMUNE : CHO CHUA | BLDG. TYPE : 11A<br>TOILET TYPE : A<br>CLASS ROOM : 11CR | FOUNDATION : B<br>FL. : GL+1.Om |
|-----|---------------------------------------------------------|----------------------------------------------------------|---------------------------------|
|-----|---------------------------------------------------------|----------------------------------------------------------|---------------------------------|