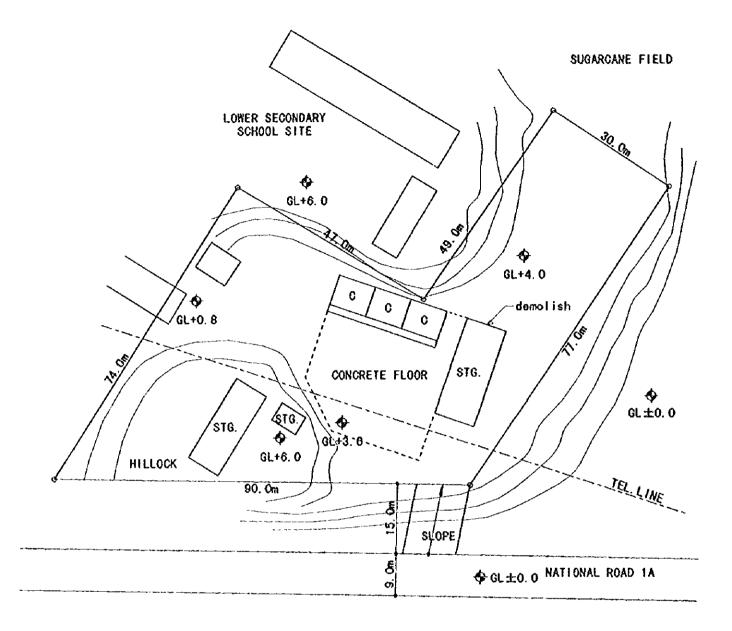

## APPENDIX 8 DRAWINGS OF PROPOSED SITE PLAN

.

A - 57

RICE FIELD

RICE FIELD

|   | {   | Ĩ        | )   |
|---|-----|----------|-----|
|   | sci | VLE=1:80 | 0   |
| 0 | 5   | 10       | 201 |

| QN2 | LY TU TROUNG                               | SITE AREA : 4,616sqn                                                    | SOIL FILL : NONE |
|-----|--------------------------------------------|-------------------------------------------------------------------------|------------------|
|     | DISTRICT : HIEP DUC<br>Commune : Binh Laxi | FLOOD LEVEL : NONE<br>WATER LEVEL : GL-7.0%<br>POWER SUPPLY : AVAILABLE |                  |