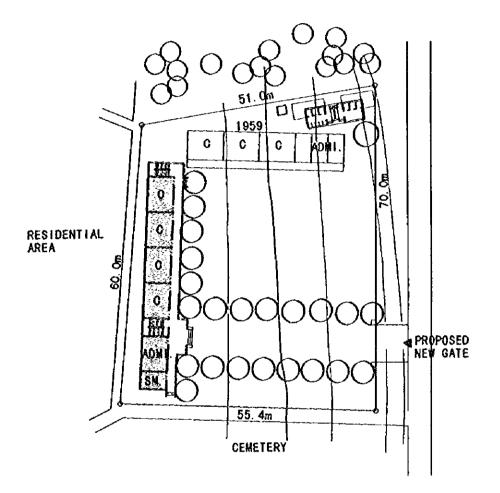

------------------------------------------------------|---------------------------------------------|

EXT. SITE

- --





| H7 THI TRAN 2<br>PROVINCE : KHANH HOA<br>DISTRICT : DIEN KHANH<br>COMMUNE : T. T DIEN KHANH | SITE AREA : 3,400m <sup>4</sup><br>FLOOD LEVEL : NONE<br>WATER LEVEL : GL-10.0m<br>POWER SUPPLY : AVAILABLE | SOIL FILL : NONE |
|---------------------------------------------------------------------------------------------|-------------------------------------------------------------------------------------------------------------|------------------|
|                                                                                             |                                                                                                             |                  |





| KH7 | THI TRAN 2<br>PROVINCE : KHANH HOA<br>DISTRICT : DIEN KHANH<br>COMMUNE : T.T DIEN KHANH | BLDG.TYPE : 9A<br>Toilet type : A<br>Class Room : 9CR | FOUNDATION : A<br>FL. : GL+O.7m |
|-----|-----------------------------------------------------------------------------------------|-------------------------------------------------------|---------------------------------|
|-----|-----------------------------------------------------------------------------------------|-------------------------------------------------------|---------------------------------|







KH9





EXT. SITE



.





| KH10 | CAM HOA 1                                   | SITE AREA : 5,300sqm                         | SOIL FILL : NONE |
|------|---------------------------------------------|---------------------