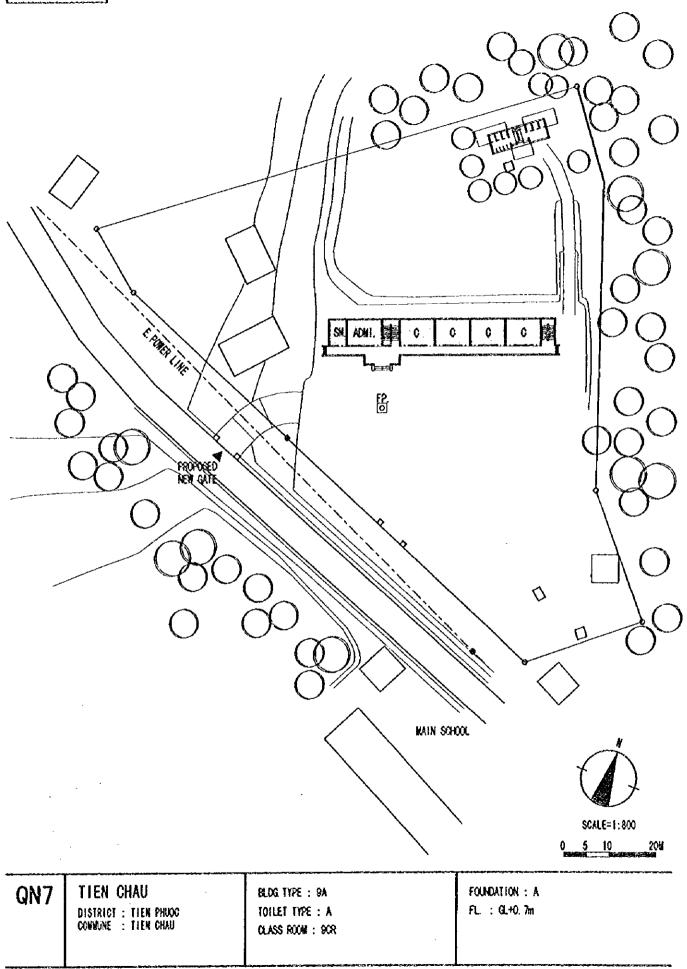

: NONE |
|-----|---------------------------------------------|-------------------------------------------------------------------------|------------------|
|     | DISTRICT : THANG BINH<br>Commune : Binh hai | FLOOD LEVEL : NONE<br>WATER LEVEL : QL~6.0m<br>POHER SUPPLY : AVAILABLE |                  |







| QN6 | THAI PHIEN<br>District : Thang Binh<br>Commune : Binh Hai | BLOG TYPE : 11A<br>TOILET TYPE : A<br>OLASS ROOM : 11CR | FOUNDATION : B<br>FL : GL+0.7m |
|-----|-----------------------------------------------------------|---------------------------------------------------------|--------------------------------|
|-----|-----------------------------------------------------------|---------------------------------------------------------|--------------------------------|

NEW SITE













QN9TAM QUANG<br/>DISTRICT : NUI THANH<br/>COMMUNE : TAM QUANGBLDG TYPE : 8+7A<br/>TOILET TYPE : B<br/>OLASS ROOM : 130R+(4CR)FOUNDATION : 8<br/>FL : GL+0. 7m





| QN10                                    | LE DO<br>District : hoi an<br>combane : can ha | SITE AREA : 10, 319spm<br>FLOOD LEVEL : NONE<br>WATER LEVEL : | SOIL FILL : NONE |
|-----------------------------------------|------------------------------------------------|---------------------------------------------------------------|------------------|
| 10-10 - 10 - 10 - 10 - 10 - 10 - 10 - 1 |                                                | POMER SUPPLY : AVAILABLE                                      |                  |

.





| QN10 | LE DO<br>DISTRICT : HOI AN<br>COMMUNE : CAN HA | BLDG. TYPE : 8<br>TOTLET TYPE : A