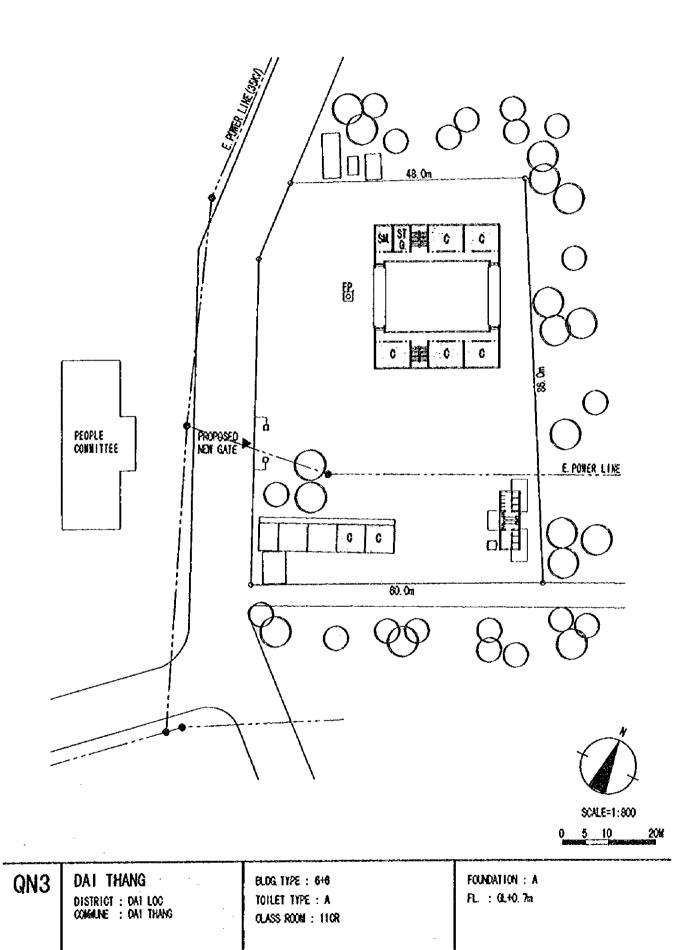

RICE FIELD

| QN3   | DAT THANG             | SITE AREA : 5, 100spm                                                                                          | SOIL FILL : NONE |
|-------|-----------------------|----------------------------------------------------------------------------------------------------------------|------------------|
| 4,110 | DISTRICT : DAI LOC    | FLOOD LEVEL : NONE                                                                                             |                  |
|       | configure : dat thang | WATER LEVEL : GL-8. On                                                                                         |                  |
|       |                       | PONER SUPPLY : AVAILABLE                                                                                       |                  |
|       |                       | an managana ang Kabulang at kata mang kata sa kata na sa kata na sa kata na sa kata sa kata sa kata sa kata sa |                  |