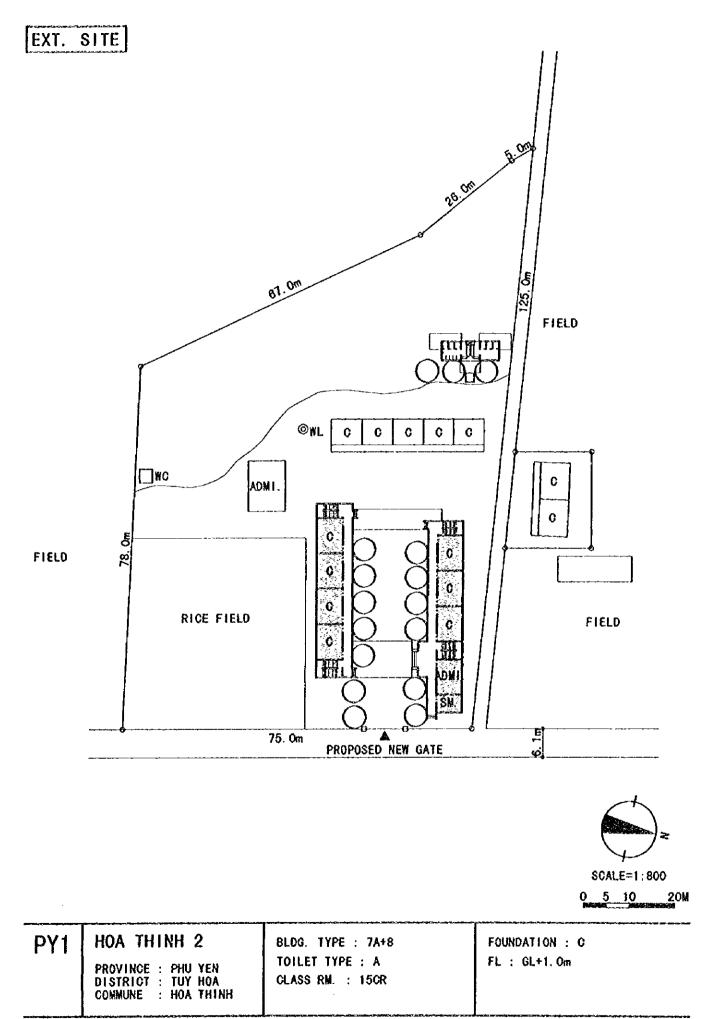

NEW SITE

. . .

.

SITE AREA : 8, 300m

FLOOD LEVEL : GL+1. Om

WATER LEVEL : GL-4.0m POWER SUPPLY : AVAILABLE

**PY1** 

HOA THINH 2

PROVINCE : PHU YEN DISTRICT : TUY HOA COMMUNE : HOA THINH 5 10

0

SOIL FILL : 1, 700m3

<u>2</u>0M