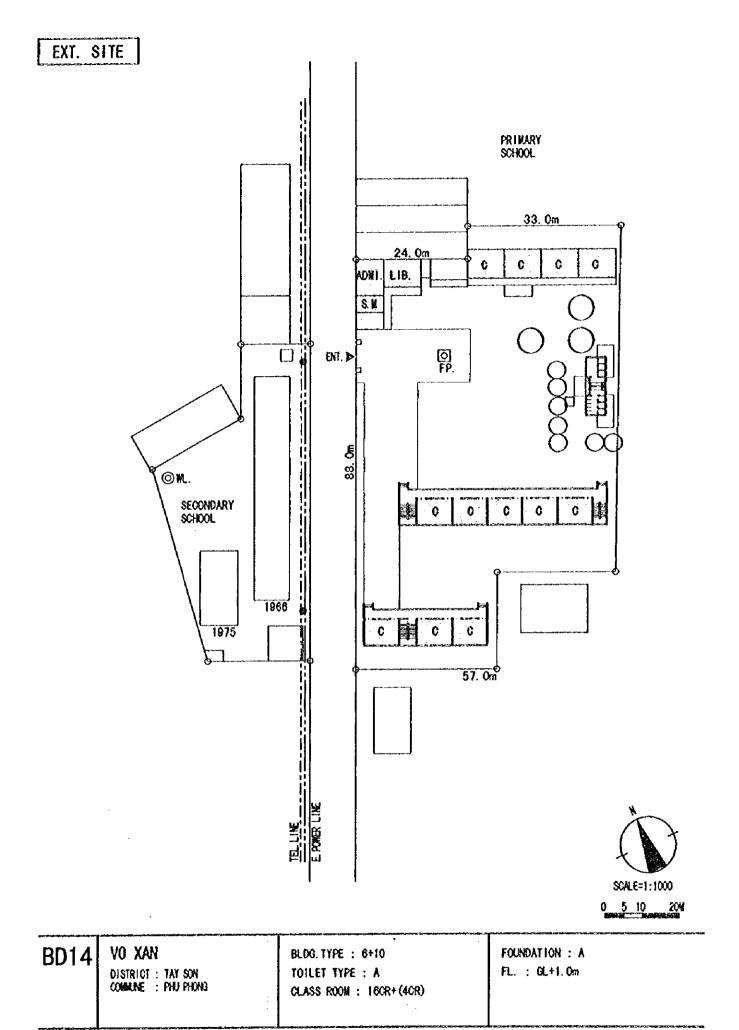

## NEW SITE

| BD1                | DAP DA<br>DISTRICT : AN NHON<br>COMMUNE : DAP DA | STTE AREA : 7,200spm<br>FLOOD LEVEL : GL+0.6m<br>WATER LEVEL : GL-3.0m<br>POWER SUPPLY : AVAILABLE | SOIL FILL : NONE |
|--------------------|--------------------------------------------------|----------------------------------------------------------------------------------------------------|------------------|
| WARD OF STATISTICS | ĨĨĨĨĨĨĨĨĨĨĨĨĨĨĨĨĨĨĨĨĨĨĨĨĨĨĨĨĨĨĨĨĨĨĨĨĨĨ           | <u> </u>                                                                                           |                  |