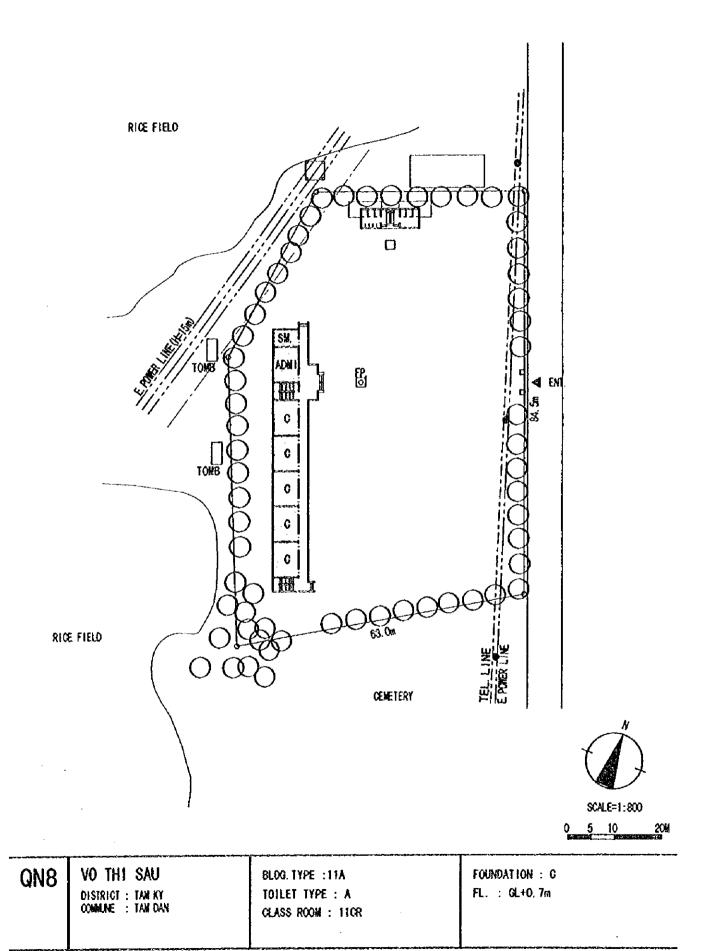

NE |
|-----|---------------------------------------------|-------------------------------------------------------------------------|------------------|
|     | DISTRICT : THANG BINH<br>Commune : Binh hai | FLOOD LEVEL : NONE<br>WATER LEVEL : QL~6.0m<br>POHER SUPPLY : AVAILABLE |                  |







| QN6 | THAI PHIEN<br>District : Thang Binh<br>Commune : Binh Hai | BLOG TYPE : 11A<br>TOILET TYPE : A<br>OLASS ROOM : 11CR | FOUNDATION : B<br>FL : GL+0.7m |
|-----|-----------------------------------------------------------|---------------------------------------------------------|--------------------------------|
|-----|-----------------------------------------------------------|---------------------------------------------------------|--------------------------------|

NEW SITE













QN9TAM QUANG<br/>DISTRICT : NUI THANH<br/>COMMUNE : TAM QUANGBLDG TYPE : 8+7A<br/>TOILET TYPE : B<br/>OLASS ROOM : 130R+(4CR)FOUNDATION : 8<br/>FL : GL+0. 7m





| QN10                                    | LE DO<br>District : hoi an<br>combane : can ha | SITE AREA : 10, 319spm<br>FLOOD LEVEL : NONE<br>WATER LEVEL : | SOIL FILL : NONE |
|-----------------------------------------|------------------------------------------------|---------------------------------------------------------------|------------------|
| 10-10 - 10 - 10 - 10 - 10 - 10 - 10 - 1 |                                                | POMER SUPPLY : AVAILABLE                                      |                  |

.





| QN10 | LE DO<br>DISTRICT : HOI AN<br>COMMUNE : CAN HA | BLDG. TYPE : 8<br>TOTLET TYPE : A<br>