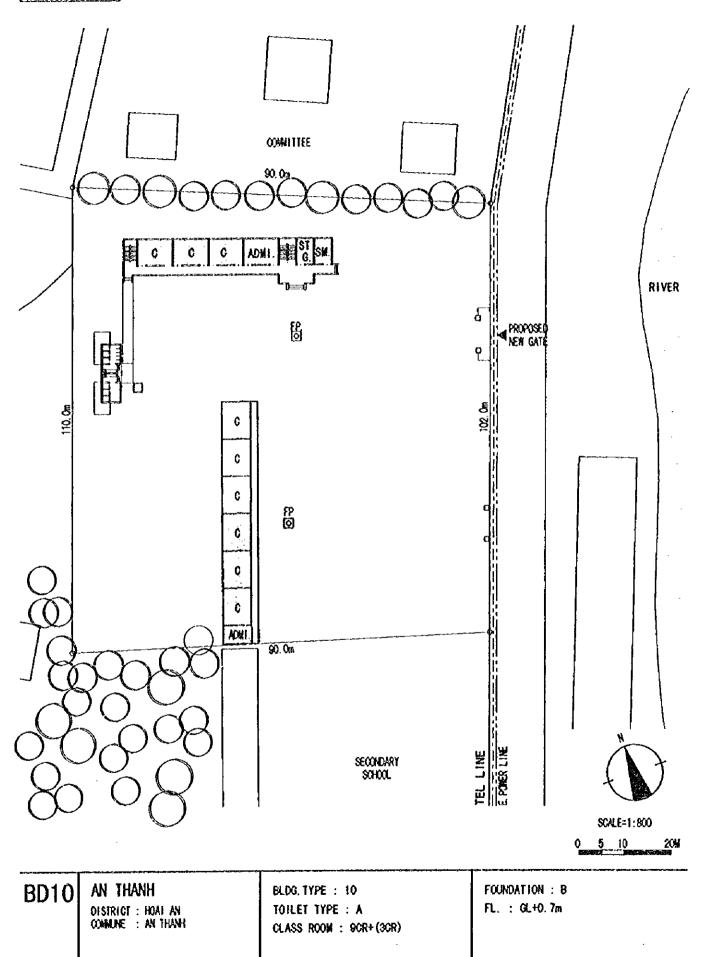

NEW SITE

. . .

.

SITE AREA : 8, 300m

FLOOD LEVEL : GL+1. Om

WATER LEVEL : GL-4.0m POWER SUPPLY : AVAILABLE

**PY1** 

HOA THINH 2

PROVINCE : PHU YEN DISTRICT : TUY HOA COMMUNE : HOA THINH 5 10

0

SOIL FILL : 1, 700m3

<u>2</u>0M