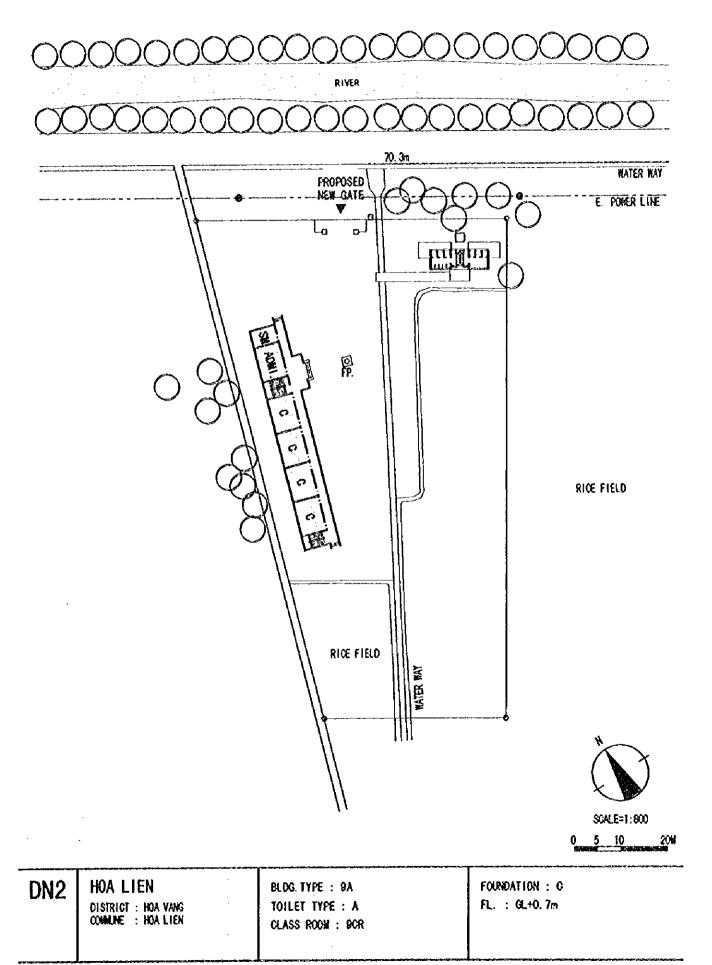

EXT. SITE

RICE FIELD

| DN2 | HOA LIEN            | STTE AREA : 10,000spm    | SOIL FILL : 1, 300m3 |
|-----|---------------------|--------------------------|----------------------|
|     | DISTRICT : HOA VANG | FLOOD LEVEL : NONE       | · · · ·              |
|     | COMMUNE : HOA ETEN  | IKATER LEVEL : GL-7. Om  |                      |
|     |                     | PONER SUPPLY : AVAILABLE |                      |
|     |                     |                          |                      |