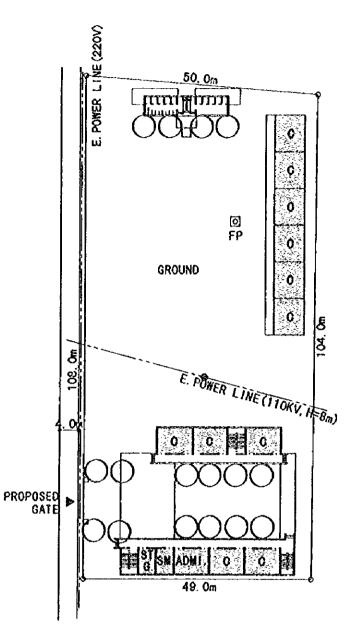

•

NEW. SITE

. . .

SCALE=1:800 0 5 10 20M

| QN5 | LE HONG PHONG                                                                                                                                                                                                                                                                                                                                                                                                                                                                                                                                                                                                                                                                                                                                                                                                                                                                                                                                                                                                                                                                                                                                                                                                                                                                                                                                                                                                                                                                                                                                                                                                                                                                                                                                                                                                                                                                      | SITE AREA : 3, 319spm                                                    | SOIL FILL : NONE                      |
|-----|------------------------------------------------------------------------------------------------------------------------------------------------------------------------------------------------------------------------------------------------------------------------------------------------------------------------------------------------------------------------------------------------------------------------------------------------------------------------------------------------------------------------------------------------------------------------------------------------------------------------------------------------------------------------------------------------------------------------------------------------------------------------------------------------------------------------------------------------------------------------------------------------------------------------------------------------------------------------------------------------------------------------------------------------------------------------------------------------------------------------------------------------------------------------------------------------------------------------------------------------------------------------------------------------------------------------------------------------------------------------------------------------------------------------------------------------------------------------------------------------------------------------------------------------------------------------------------------------------------------------------------------------------------------------------------------------------------------------------------------------------------------------------------------------------------------------------------------------------------------------------------|--------------------------------------------------------------------------|---------------------------------------|
|     | DISTRICT : DIEN BAN<br>Oommune : Dien Ngog                                                                                                                                                                                                                                                                                                                                                                                                                                                                                                                                                                                                                                                                                                                                                                                                                                                                                                                                                                                                                                                                                                                                                                                                                                                                                                                                                                                                                                                                                                                                                                                                                                                                                                                                                                                                                                         | FLOOD LEVEL : NONE<br>WATER LEVEL : GL-4. Om<br>POHER SUPPLY : AVAILABLE |                                       |
|     | and derived from the former of the second state of | ₽₩₩₩₽₩₩₩₩₩₩₩₩₩₩₩₩₩₩₩₩₩₩₩₩₩₩₩₩₩₩₩₩₩₩₩₩                                    | Ţġġġġġġġġġġġġġġġġġġġġġġġġġġġġġġġġġġġġ |

SCALE=1:800 0 5 10 20M

| QN5 | LE HONG PHONG<br>District : dien ban<br>commune : dien ngoo | BLDG TYPE : 8<br>Toilet type : A<br>Class Room : 80R+(30R) | FOUNDATION : 8<br>FL : GL+0.7m |
|-----|-------------------------------------------------------------|------------------------------------------------------------|--------------------------------|
|     |                                                             |                                                            |                                |