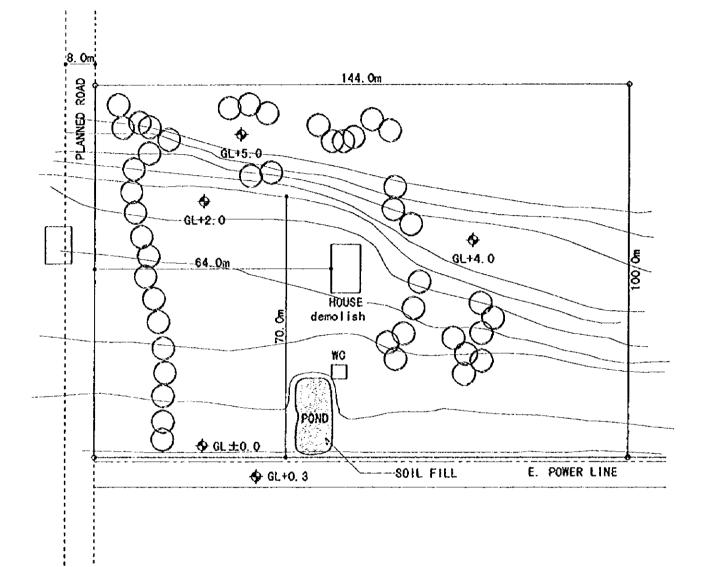

•

NEW. SITE

. . .

SCALE=1:800 0 5 10 20M

| QN5 | LE HONG PHONG                                                                                                                                                                                                                                                                                                                                                                                                                                                                                                                                                                                                                                                                                                                                                                                                                                                                                                                                                                                                                                                                                                                                                                                                                                                                                                                                                                                                                                                                                                                                                                                                                                                                                                                                                                                                                                                                      | SITE AREA : 3, 319spm                                                    | SOIL FILL : NONE                      |
|-----|------------------------------------------------------------------------------------------------------------------------------------------------------------------------------------------------------------------------------------------------------------------------------------------------------------------------------------------------------------------------------------------------------------------------------------------------------------------------------------------------------------------------------------------------------------------------------------------------------------------------------------------------------------------------------------------------------------------------------------------------------------------------------------------------------------------------------------------------------------------------------------------------------------------------------------------------------------------------------------------------------------------------------------------------------------------------------------------------------------------------------------------------------------------------------------------------------------------------------------------------------------------------------------------------------------------------------------------------------------------------------------------------------------------------------------------------------------------------------------------------------------------------------------------------------------------------------------------------------------------------------------------------------------------------------------------------------------------------------------------------------------------------------------------------------------------------------------------------------------------------------------|--------------------------------------------------------------------------|---------------------------------------|
|     | DISTRICT : DIEN BAN<br>Oommune : Dien Ngog                                                                                                                                                                                                                                                                                                                                                                                                                                                                                                                                                                                                                                                                                                                                                                                                                                                                                                                                                                                                                                                                                                                                                                                                                                                                                                                                                                                                                                                                                                                                                                                                                                                                                                                                                                                                                                         | FLOOD LEVEL : NONE<br>WATER LEVEL : GL-4. Om<br>POHER SUPPLY : AVAILABLE |                                       |
|     | and derived from the former of the second state of | ₽₩₩₩₽₩₩₩₩₩₩₩₩₩₩₩₩₩₩₩₩₩₩₩₩₩₩₩₩₩₩₩₩₩₩₩₩                                    | Ţġġġġġġġġġġġġġġġġġġġġġġġġġġġġġġġġġġġġ |