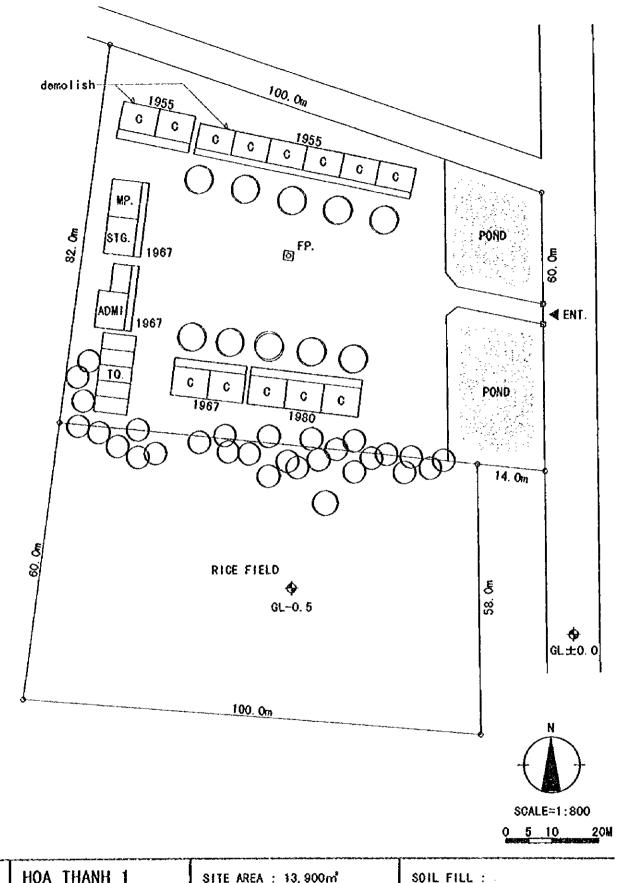

## EXT. SITE

| PY2 | HOA THANH 1                              | SITE AREA : 13, 900m                           | SOIL FILL : |
|-----|------------------------------------------|------------------------------------------------|-------------|
| ,   | PROVINCE : PHU YEN<br>District : Tuy Hoa | FLOOD LEVEL : GL+1.Om<br>WATER LEVEL : GL-4.Om |             |
|     | COMMUNE : HOA THANH                      | POWER SUPPLY : AVAILABLE                       |             |