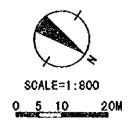

## APPENDIX 8 DRAWINGS OF PROPOSED SITE PLAN

.

A - 57

RICE FIELD

RICE FIELD

|   | {   | Ĩ        | )   |
|---|-----|----------|-----|
|   | sci | VLE=1:80 | 0   |
| 0 | 5   | 10       | 201 |

| QN2 | LY TU TROUNG                               | SITE AREA : 4,616sqn                                                    | SOIL FILL : NONE |
|-----|--------------------------------------------|-------------------------------------------------------------------------|------------------|
|     | DISTRICT : HIEP DUC<br>Commune : Binh Laxi | FLOOD LEVEL : NONE<br>WATER LEVEL : GL-7.0%<br>POWER SUPPLY : AVAILABLE |                  |