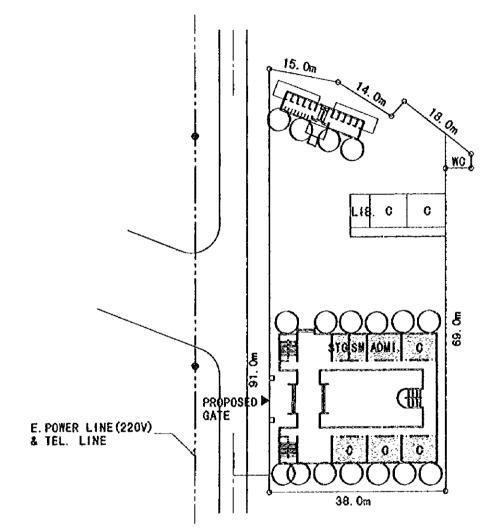

| PROVINCE : KHANH HOA<br>DISTRICT : TP.NHA TRANG<br>COMMUNE : TAN LAP | FLOOD LEVEL : GL+O.2m<br>WATER LEVEL : CITY WATER<br>POWER SUPPLY : AVAILABLE |                  |
| and and a factor of a second of the |                                                                      |                                                                               |                  |





| KH2