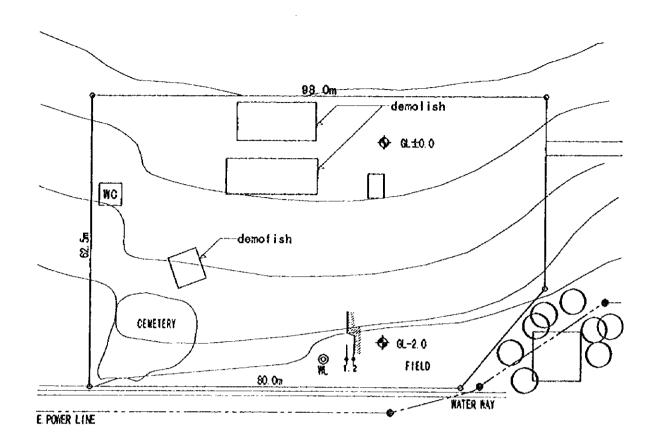

## APPENDIX 8 DRAWINGS OF PROPOSED SITE PLAN

.

A - 57

RICE FIELD

RICE FIELD

|   | {   | Ĩ        | )   |
|---|-----|----------|-----|
|   | sci | VLE=1:80 | 0   |
| 0 | 5   | 10       | 201 |

| QN2 | LY TU TROUNG                               | SITE AREA : 4,616sqn                                                    | SOIL FILL : NONE |
|-----|--------------------------------------------|-------------------------------------------------------------------------|------------------|
|     | DISTRICT : HIEP DUC<br>Commune : Binh Laxi | FLOOD LEVEL : NONE<br>WATER LEVEL : GL-7.0%<br>POWER SUPPLY : AVAILABLE |                  |