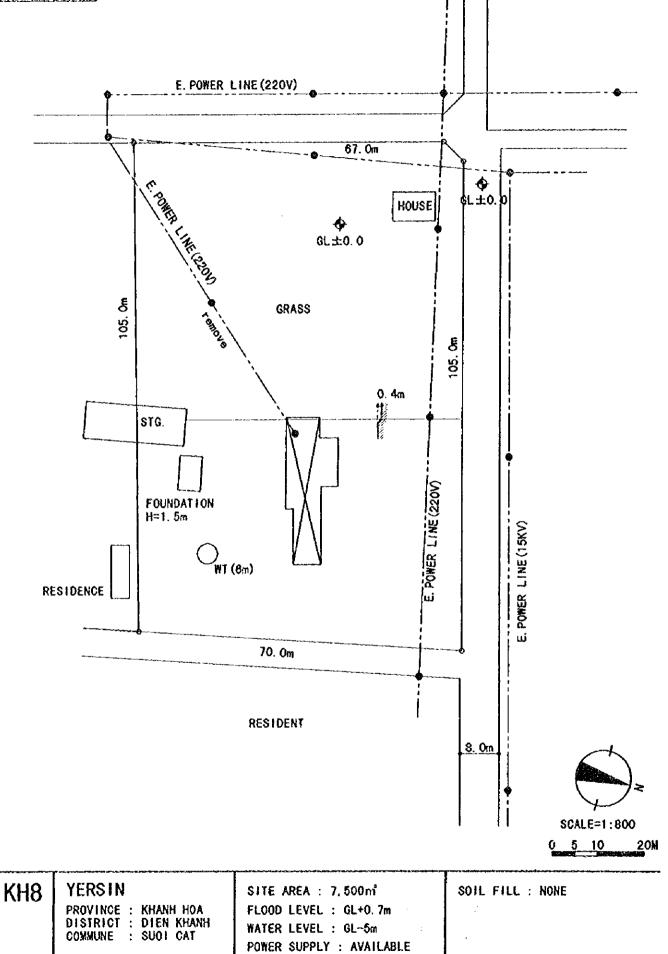

KH9

EXT. SITE

.

| KH10 | CAM HOA 1                                   | SITE AREA : 5,300sqm                         | SOIL FILL : NONE |
|------|---------------------------------------------|----------------------------------------------|------------------|
|      | PROVINCE : KHANH HOA<br>DISTRICT : CAM RANH | FLOOD LEVEL : GL+0.5m<br>WATER LEVEL : GL-5m |                  |
| ana  | COMMUNE : CAM HOA                           | POWER SUPPLY : AVAILABLE                     |                  |