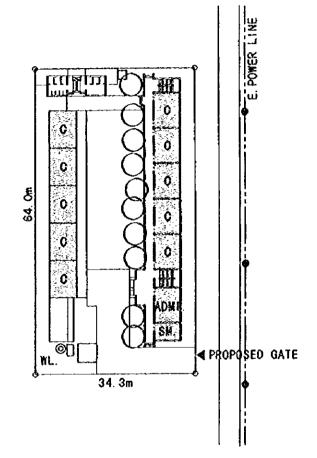

|
|-----------------------------------|----------------------------------------------------------------------------------|-------------------------------------------------------------------------------------------------------------|------------------------------------------------------------------------------------------------------------------------------------------------------------------------------------------------------------------------------------|
| dentation of relation of the left |                                                                                  | ومقبوسية والمسادة والماخلات بالوسية ويوجف والمقبق مشيوسية ميكر ويوارسوه مكروك ويودد والواري والمسوع ويوديون | مى بىرىتى بىرىتىكى بىرىكى ب<br>مەركىيە بىرىكى بىرىك |

EXT. SITE









| KH4 | VAN PHU                                                          | SITE AREA : 3, 100m²                                                    | SOIL FILL : NONE |  |
|-----|------------------------------------------------------------------|-------------------------------------------------------------------------|------------------|--|
|     | PROVINCE : KHANH HOA<br>District : Van Ninh<br>Commune : Van Phu | FLOOD LEVEL : NONE<br>WATER LEVEL : GL-6.Om<br>POWER SUPPLY : AVAILABLE |                  |  |
|     |                                                                  |                                                                         |                  |  |

.





| KH4 | VAN PHU                                                          | BLDG. TYPE : 9A