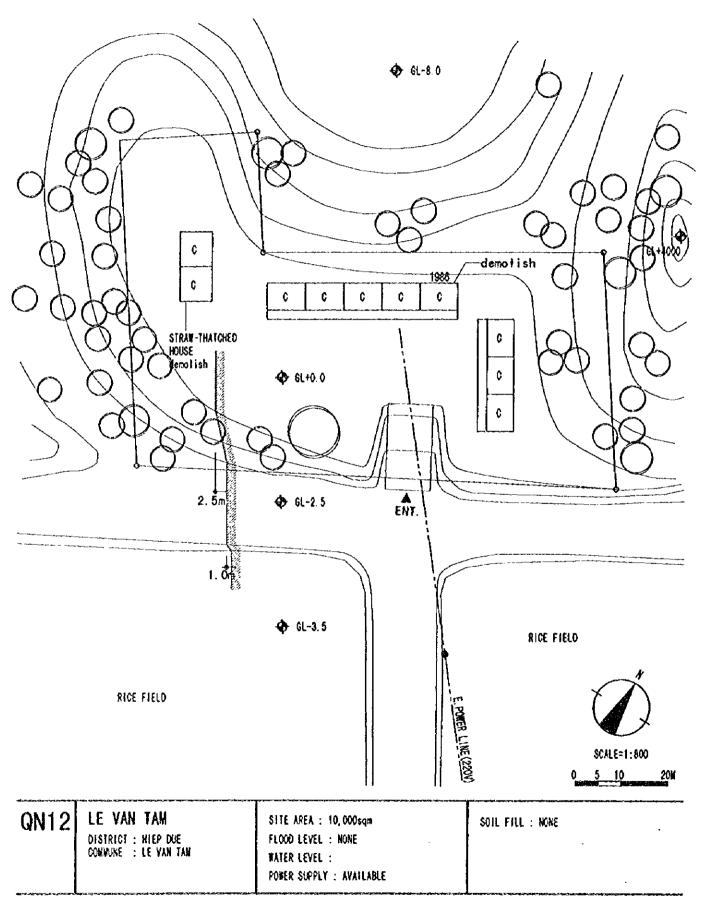

## APPENDIX 8 DRAWINGS OF PROPOSED SITE PLAN

.

A - 57

RICE FIELD

RICE FIELD

|   | {   | Ĩ        | )   |
|---|-----|----------|-----|
|   | sci | VLE=1:80 | 0   |
| 0 | 5   | 10       | 201 |

| QN2 | LY TU TROUNG                               | SITE AREA : 4,616sqn                                                    | SOIL FILL : NONE |
|-----|--------------------------------------------|-------------------------------------------------------------------------|------------------|
|     | DISTRICT : HIEP DUC<br>Commune : Binh Laxi | FLOOD LEVEL : NONE<br>WATER LEVEL : GL-7.0%<br>POWER SUPPLY : AVAILABLE |                  |