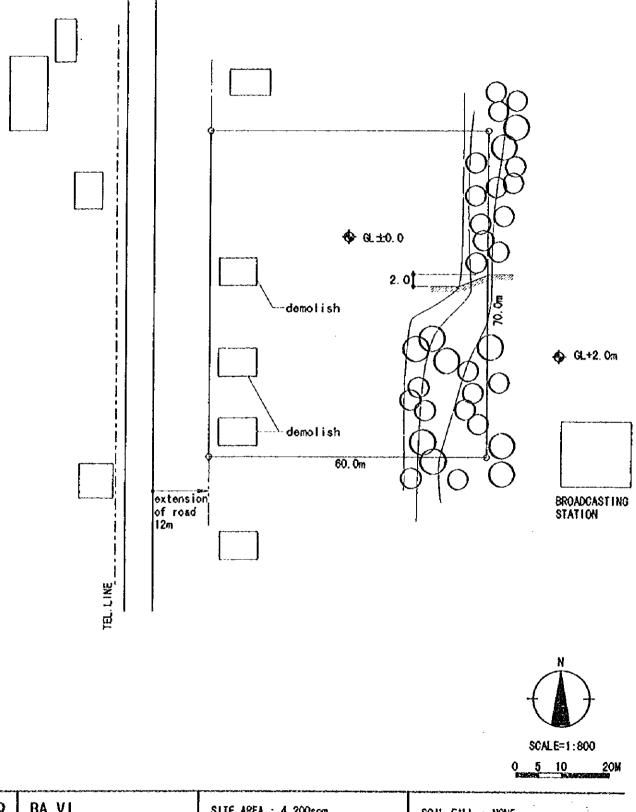

.

. ...

| QG8 | BAVI<br>DISTRICT: BATO<br>COMMUNE: BAVI | SITE AREA : 4,200spm<br>FLOOD LEVEL : NONE<br>WATER LEVEL :<br>POWER SUPPLY : NONE | SOIL FILL : NONE |  |
|-----|-----------------------------------------|------------------------------------------------------------------------------------|------------------|--|
|     |                                         |                                                                                    |                  |  |