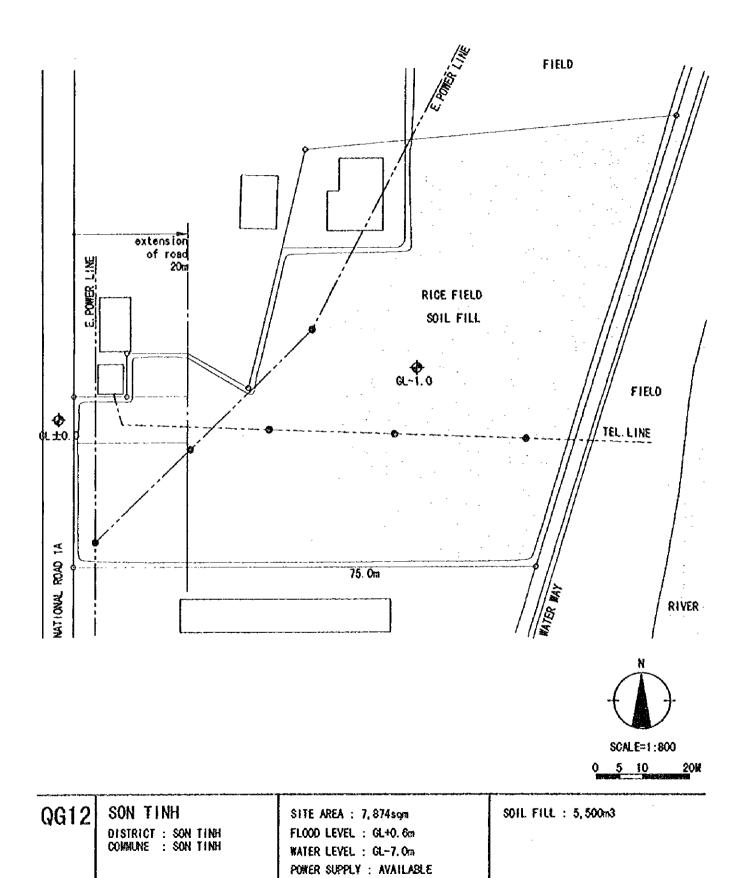

--------|--------------------------------------------------------------------------------------------------|------------------|
|     |                                                     |                                                                                                  |                  |





| QG9 | TRA PHU<br>DISTRICT : TRA BONG<br>COMMUNE : TRA PHU | BLDG.TYPE : 6+7A<br>TOILET TYPE : A<br>GLASS ROOM : 13CR | FOUNDATION : A<br>FL. : GL+0.7m |
|-----|-----------------------------------------------------|----------------------------------------------------------|---------------------------------|
|     |                                                     |                                                          |                                 |









## NEW SITE







| BD1                | DAP DA<br>DISTRICT : AN NHON<br>COMMUNE : DAP DA | STTE AREA : 7,200spm<br>FLOOD LEVEL : GL+0.6m<br>WATER LEVEL : GL-3.0m<br>POWER SUPPLY : AVAILABLE | SOIL FILL : NONE |
|--------------------|--------------------------------------------------|----------------------------------------------------------------------------------------------------|------------------|
| WARD OF STATISTICS | ĨĨĨĨĨĨĨĨĨĨĨĨĨĨĨĨĨĨĨĨĨĨĨĨĨĨĨĨĨĨĨĨĨĨĨĨĨĨ           | <u> </u>                                                                                           |                  |















NEW SITE







































. . .





.





SITE AREA : 8, 300m

FLOOD LEVEL : GL+1. Om

WATER LEVEL : GL-4.0m POWER SUPPLY : AVAILABLE

**PY1** 

HOA THINH 2

PROVINCE : PHU