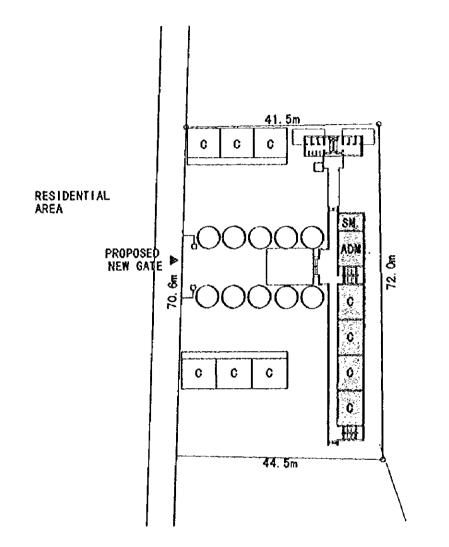

مكروك ويودد والواري والمسوع ويوديون | مى بىرىتى بىرىتىكى بىرىكى ب<br>مەركىيە بىرىكى بىرىك |

EXT. SITE









| KH4 | VAN PHU                                                          | SITE AREA : 3, 100m²                                                    | SOIL FILL : NONE |  |
|-----|------------------------------------------------------------------|-------------------------------------------------------------------------|------------------|--|
|     | PROVINCE : KHANH HOA<br>District : Van Ninh<br>Commune : Van Phu | FLOOD LEVEL : NONE<br>WATER LEVEL : GL-6.Om<br>POWER SUPPLY : AVAILABLE |                  |  |
|     |                                                                  |                                                                         |                  |  |

.





| KH4 | VAN PHU                                                          | BLDG. TYPE : 9A                     | FOUNDATION : B |
|-----|------------------------------------------------------------------|-------------------------------------|----------------|
|     | PROVINCE : KHANK HOA<br>District : Van Ninh<br>Commune : Van Phu | TOILET TYPE : A<br>CLASS ROOM : 9CR | FL. : GL+0.7m  |

EXT. SITE





| KH5                                    | NINH AN              | SITE AREA : 11, 900m                                                                    | SOIL FILL : NONE                      |
|----------------------------------------|----------------------|-----------------------------------------------------------------------------------------|---------------------------------------