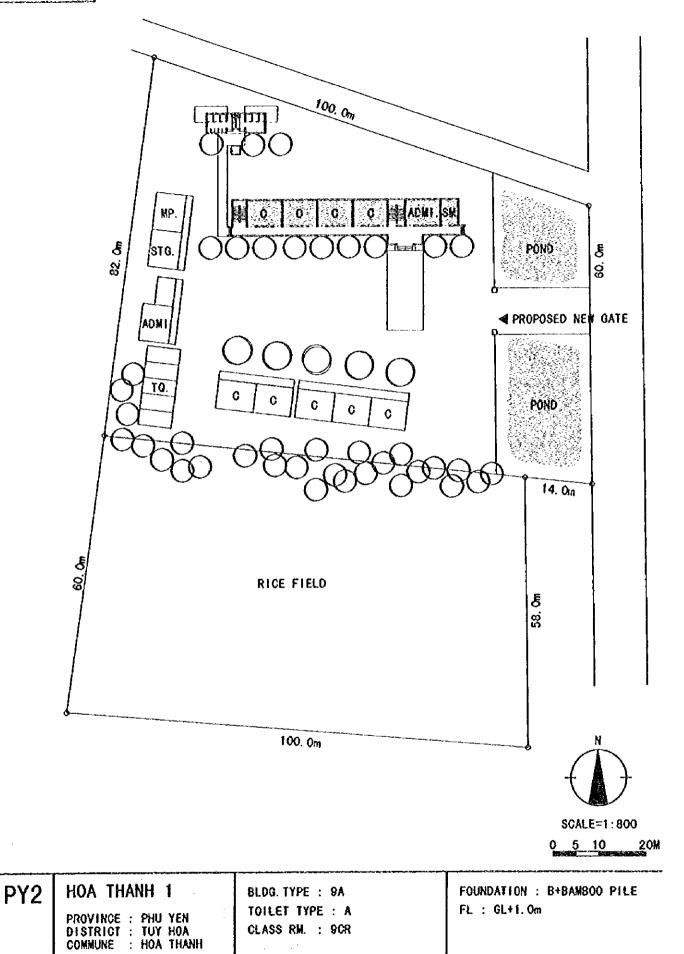

## EXT. SITE

| PY2 | HOA THANH 1                              | SITE AREA : 13, 900m                           | SOIL FILL : |
|-----|------------------------------------------|------------------------------------------------|-------------|
| ,   | PROVINCE : PHU YEN<br>District : Tuy Hoa | FLOOD LEVEL : GL+1.Om<br>WATER LEVEL : GL-4.Om |             |
|     | COMMUNE : HOA THANH                      | POWER SUPPLY : AVAILABLE                       |             |