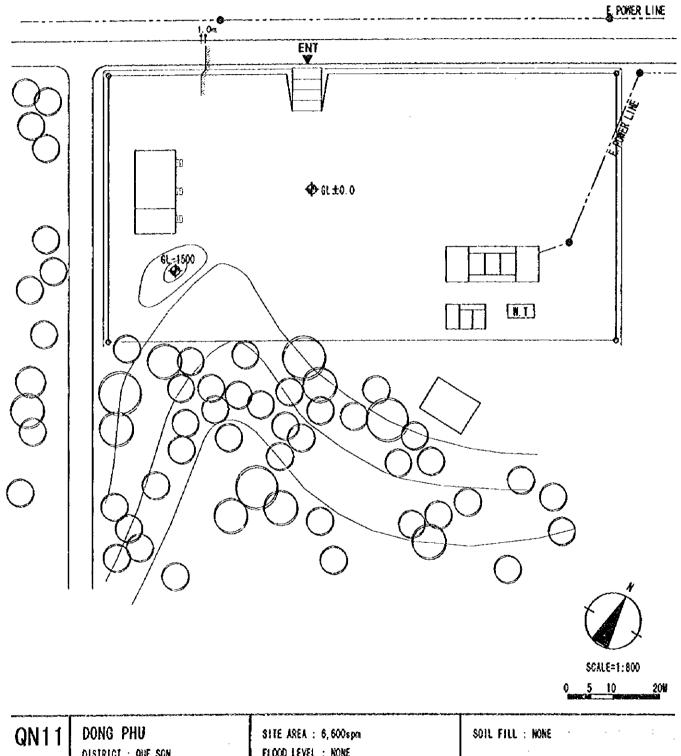

| QN11   | DONG PHU           | STTE AREA : 6,600spm     | SOIL FILL : NONE |
|--------|--------------------|--------------------------|------------------|
| SITT 1 | DISTRICT : QUE SON | FLOOD LEVEL : NONE       |                  |
|        | CONVUNE : DONG PHU | WATER LEVEL : GL-12.0m   | · · · · ·        |
|        |                    | POWER SUPPLY : AVAILABLE |                  |
|        |                    |                          |                  |