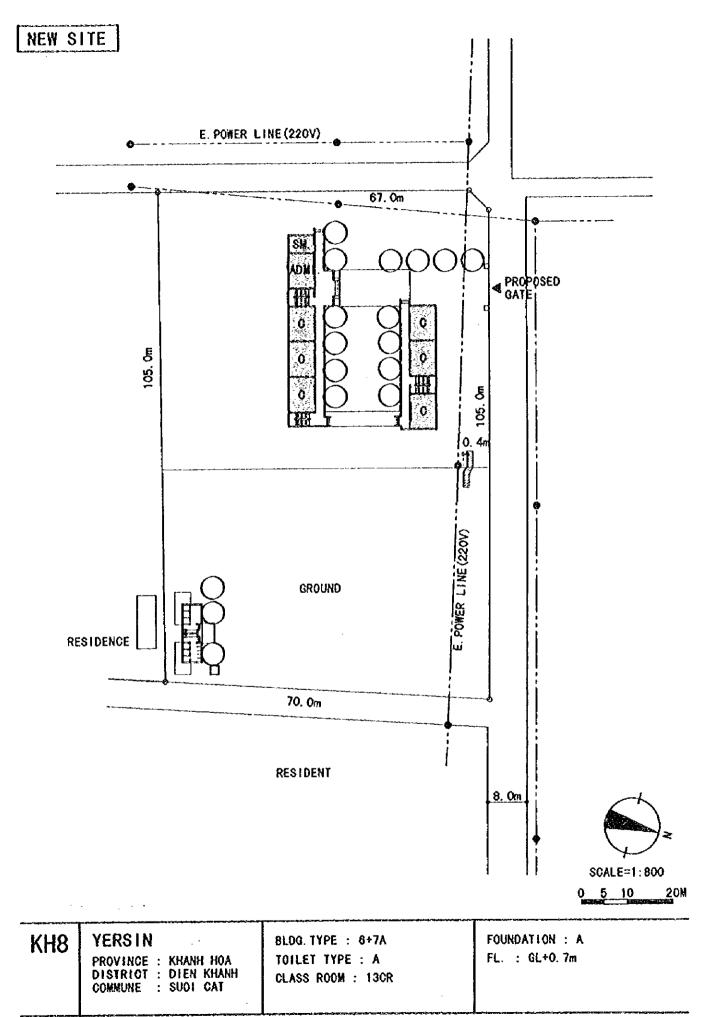

KH9

EXT. SITE

.

| KH10 | CAM HOA 1                                   | SITE AREA : 5,300sqm                         | SOIL FILL : NONE |
|------|---------------------------------------------|----------------------------------------------|------------------|
|      | PROVINCE : KHANH HOA<br>DISTRICT : CAM RANH | FLOOD LEVEL : GL+0.5m<br>WATER LEVEL : GL-5m |                  |
| ana  | COMMUNE : CAM HOA                           | POWER SUPPLY : AVAILABLE                     |                  |