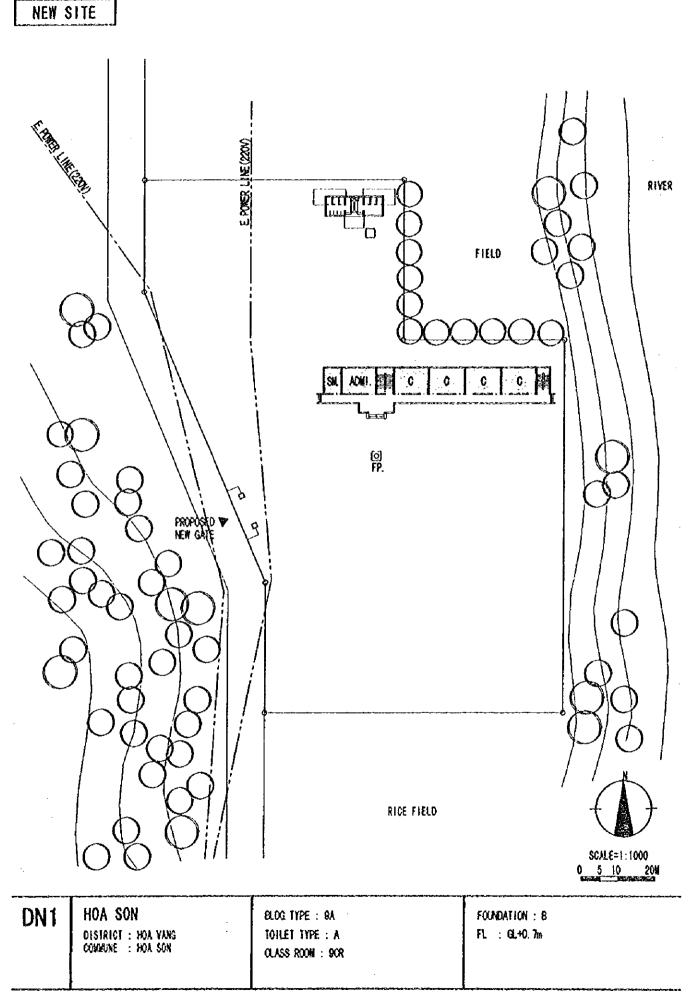

EXT. SITE

RICE FIELD

| DN2 | HOA LIEN            | STTE AREA : 10,000spm    | SOIL FILL : 1, 300m3 |
|-----|---------------------|--------------------------|----------------------|
|     | DISTRICT : HOA VANG | FLOOD LEVEL : NONE       | · · · ·              |
|     | COMMUNE : HOA ETEN  | IKATER LEVEL : GL-7. Om  |                      |
|     |                     | PONER SUPPLY : AVAILABLE |                      |
|     |                     |                          |                      |