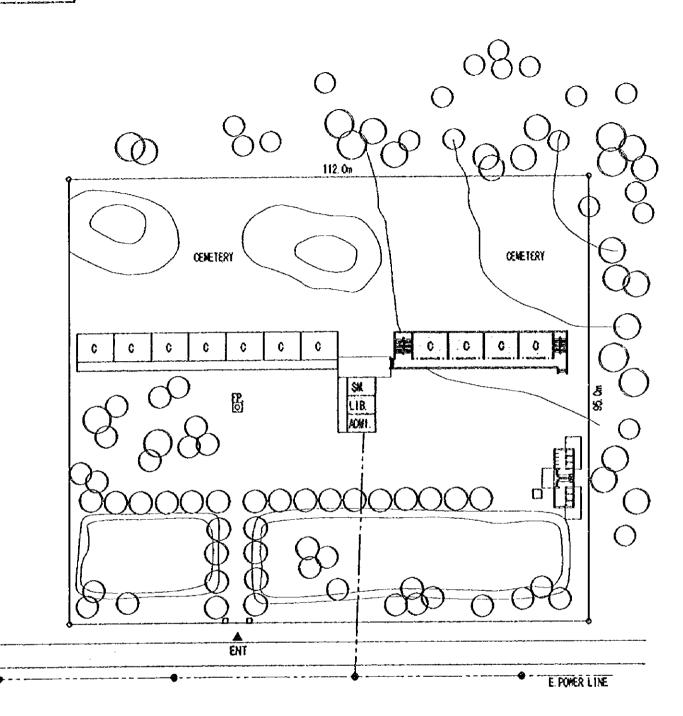

| QN11   | DONG PHU           | STTE AREA : 6,600spm     | SOIL FILL : NONE |
|--------|--------------------|--------------------------|------------------|
| SITT 1 | DISTRICT : QUE SON | FLOOD LEVEL : NONE       |                  |
|        | CONVUNE : DONG PHU | WATER LEVEL : GL-12.0m   | · · · · ·        |
|        |                    | POWER SUPPLY : AVAILABLE |                  |
|        |                    |                          |                  |