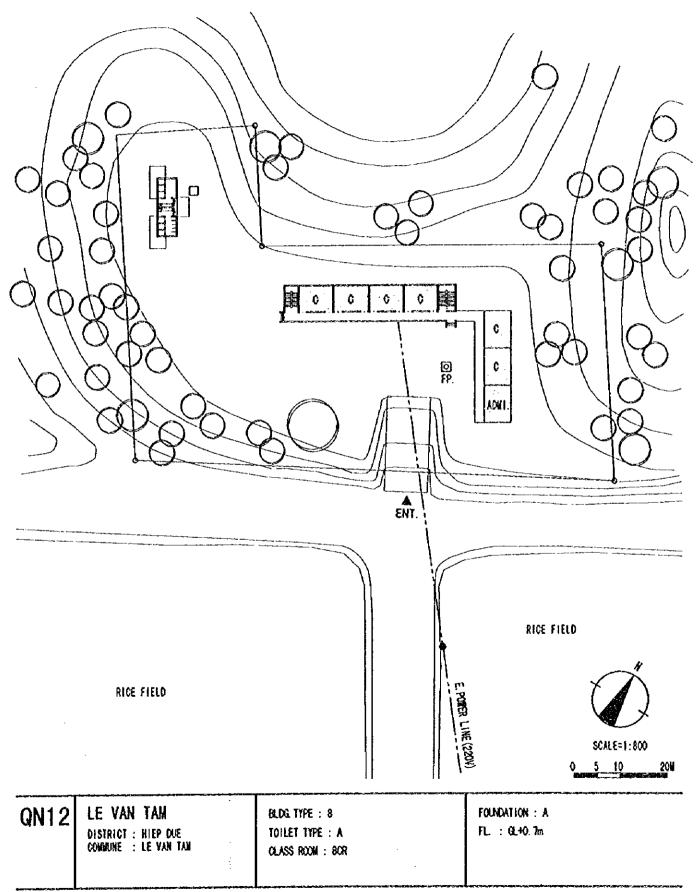

## APPENDIX 8 DRAWINGS OF PROPOSED SITE PLAN

.

A - 57

RICE FIELD

RICE FIELD

|   | {   | Ĩ        | )   |
|---|-----|----------|-----|
|   | sci | VLE=1:80 | 0   |
| 0 | 5   | 10       | 201 |

| QN2 | LY TU TROUNG                               | SITE AREA : 4,616sqn                                                    | SOIL FILL : NONE |
|-----|--------------------------------------------|-------------------------------------------------------------------------|------------------|
|     | DISTRICT : HIEP DUC<br>Commune : Binh Laxi | FLOOD LEVEL : NONE<br>WATER LEVEL : GL-7.0%<br>POWER SUPPLY : AVAILABLE |                  |