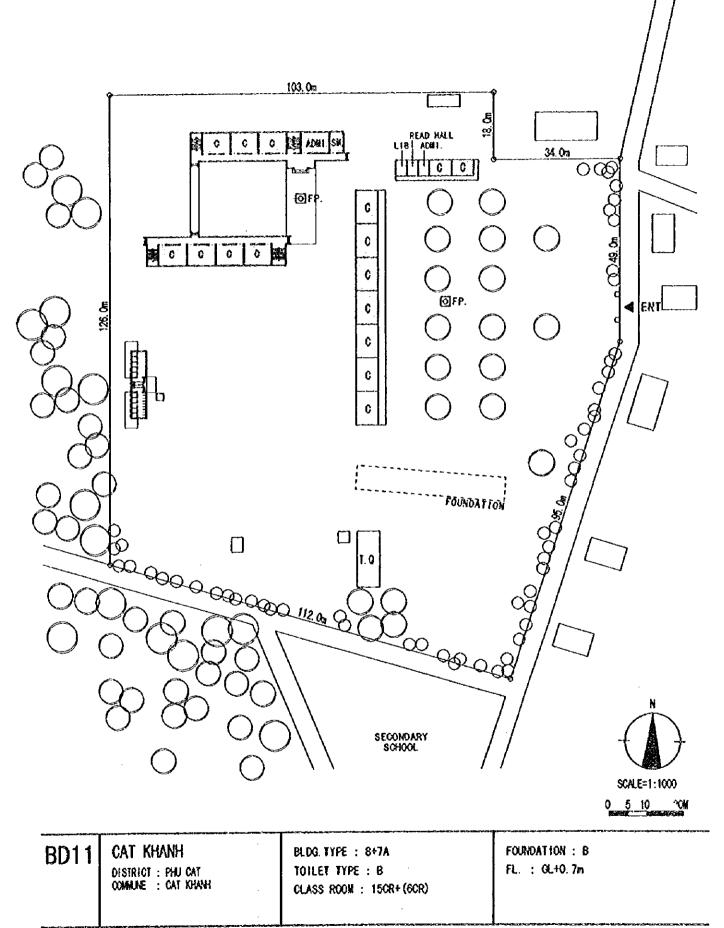

## EXT. SITE

| PY2 | HOA THANH 1                              | SITE AREA : 13, 900m                           | SOIL FILL : |
|-----|------------------------------------------|------------------------------------------------|-------------|
| ,   | PROVINCE : PHU YEN<br>District : Tuy Hoa | FLOOD LEVEL : GL+1.Om<br>WATER LEVEL : GL-4.Om |             |
|     | COMMUNE : HOA THANH                      | POWER SUPPLY : AVAILABLE                       |             |