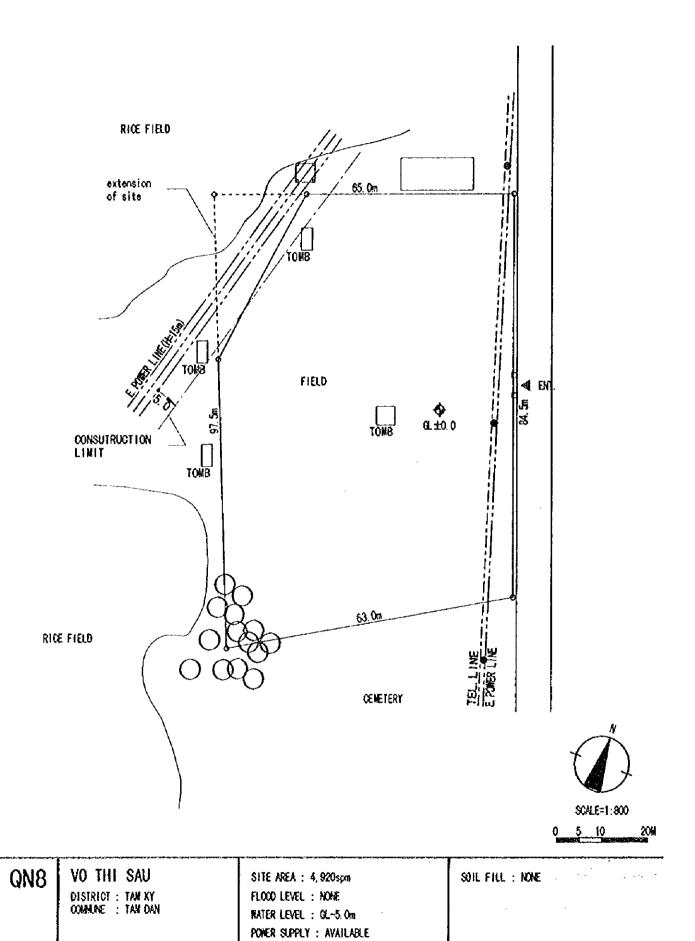

NONE |
|-----|---------------------------------------------|-------------------------------------------------------------------------|------------------|
|     | DISTRICT : THANG BINH<br>Commune : Binh hai | FLOOD LEVEL : NONE<br>WATER LEVEL : QL~6.0m<br>POHER SUPPLY : AVAILABLE |                  |







| QN6 | THAI PHIEN<br>District : Thang Binh<br>Commune : Binh Hai | BLOG TYPE : 11A<br>TOILET TYPE : A<br>OLASS ROOM : 11CR | FOUNDATION : B<br>FL : GL+0.7m |
|-----|-----------------------------------------------------------|---------------------------------------------------------|--------------------------------|
|-----|-----------------------------------------------------------|---------------------------------------------------------|--------------------------------|

NEW SITE













QN9TAM QUANG<br/>DISTRICT : NUI THANH<br/>COMMUNE : TAM QUANGBLDG TYPE : 8+7A<br/>TOILET TYPE : B<br/>OLASS ROOM : 130R+(4CR)FOUNDATION : 8<br/>FL : GL+0. 7m





| QN10                                    | LE DO<br>District : hoi an<br>combane : can ha | SITE AREA : 10, 319spm<br>FLOOD LEVEL : NONE<br>WATER LEVEL : | SOIL FILL : NONE |
|-----------------------------------------|------------------------------------------------|---------------------------------------------------------------|------------------|
| 10-10 - 10 - 10 - 10 - 10 - 10 - 10 - 1 |                                                | POMER SUPPLY : AVAILABLE                                      |                  |

.





| QN10 | LE DO<br>DISTRICT : HOI AN<br>COMMUNE : CAN HA | BLDG. TYPE : 8<br>TOTLET TYPE : A<b