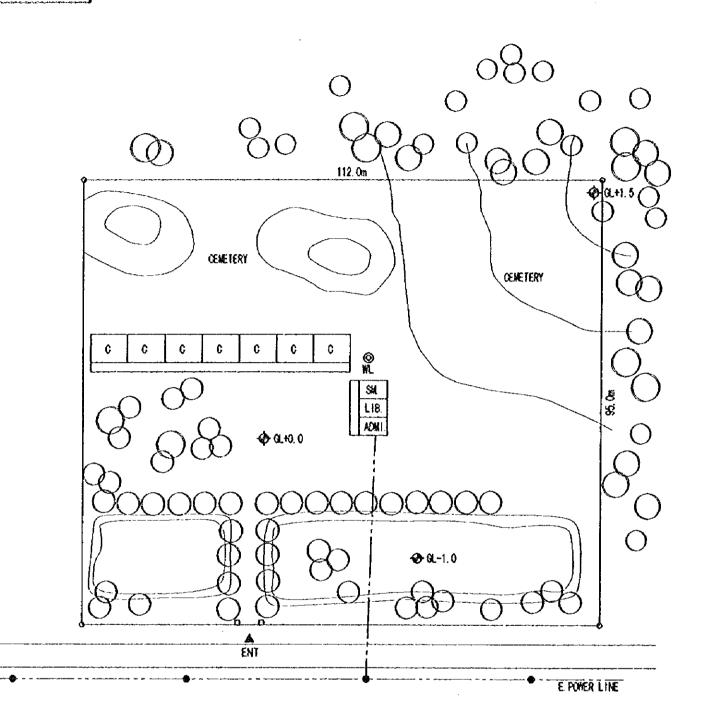

ICT : THANG BINH<br>Commune : Binh hai | FLOOD LEVEL : NONE<br>WATER LEVEL : QL~6.0m<br>POHER SUPPLY : AVAILABLE |                  |







| QN6 | THAI PHIEN<br>District : Thang Binh<br>Commune : Binh Hai | BLOG TYPE : 11A<br>TOILET TYPE : A<br>OLASS ROOM : 11CR | FOUNDATION : B<br>FL : GL+0.7m |
|-----|-----------------------------------------------------------|---------------------------------------------------------|--------------------------------|
|-----|-----------------------------------------------------------|---------------------------------------------------------|--------------------------------|

NEW SITE













QN9TAM QUANG<br/>DISTRICT : NUI THANH<br/>COMMUNE : TAM QUANGBLDG TYPE : 8+7A<br/>TOILET TYPE : B<br/>OLASS ROOM : 130R+(4CR)FOUNDATION : 8<br/>FL : GL+0. 7m





| QN10                                    | LE DO<br>District : hoi an<br>combane : can ha | SITE AREA : 10, 319spm<br>FLOOD LEVEL : NONE<br>WATER LEVEL : | SOIL FILL : NONE |
|-----------------------------------------|------------------------------------------------|---------------------------------------------------------------|------------------|
| 10-10 - 10 - 10 - 10 - 10 - 10 - 10 - 1 |                                                | POMER SUPPLY : AVAILABLE                                      |                  |

.





| QN10 | LE DO<br>DISTRICT : HOI AN<br>COMMUNE : CAN HA | BLDG. TYPE : 8<br>TOTLET TYPE : A<br>CLASS ROOM : 8CR | FOUNDATION : B<br>FL. : GL+O.7m |
|------|------------------------------------------------|-------------------------------------------------------