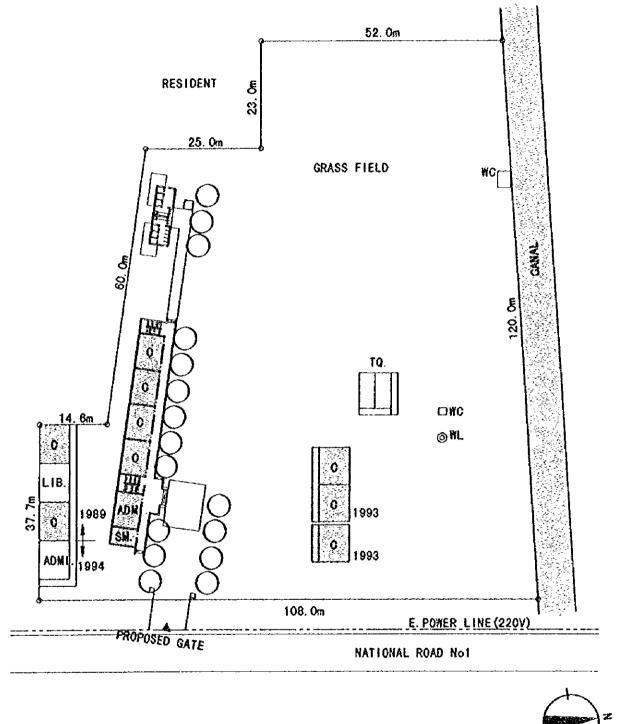

•

NEW. SITE

. . .

SCALE=1:800 0 5 10 20M

| QN5 | LE HONG PHONG                                                                                                                                                                                                                                                                                                                                                                                                                                                                                                                                                                                                                                                                                                                                                                                                                                                                                                                                                                                                                                                                                                                                                                                                                                                                                                                                                                                                                                                                                                                                                                                                                                                                                                                                                                                                                                                                      | SITE AREA : 3, 319spm                                                    | SOIL FILL : NONE                      |
|-----|------------------------------------------------------------------------------------------------------------------------------------------------------------------------------------------------------------------------------------------------------------------------------------------------------------------------------------------------------------------------------------------------------------------------------------------------------------------------------------------------------------------------------------------------------------------------------------------------------------------------------------------------------------------------------------------------------------------------------------------------------------------------------------------------------------------------------------------------------------------------------------------------------------------------------------------------------------------------------------------------------------------------------------------------------------------------------------------------------------------------------------------------------------------------------------------------------------------------------------------------------------------------------------------------------------------------------------------------------------------------------------------------------------------------------------------------------------------------------------------------------------------------------------------------------------------------------------------------------------------------------------------------------------------------------------------------------------------------------------------------------------------------------------------------------------------------------------------------------------------------------------|--------------------------------------------------------------------------|---------------------------------------|
|     | DISTRICT : DIEN BAN<br>Oommune : Dien Ngog                                                                                                                                                                                                                                                                                                                                                                                                                                                                                                                                                                                                                                                                                                                                                                                                                                                                                                                                                                                                                                                                                                                                                                                                                                                                                                                                                                                                                                                                                                                                                                                                                                                                                                                                                                                                                                         | FLOOD LEVEL : NONE<br>WATER LEVEL : GL-4. Om<br>POHER SUPPLY : AVAILABLE |                                       |
|     | and derived from the former of the second state of | ₽₩₩₩₽₩₩₩₩₩₩₩₩₩₩₩₩₩₩₩₩₩₩₩₩₩₩₩₩₩₩₩₩₩₩₩₩                                    | Ţġġġġġġġġġġġġġġġġġġġġġġġġġġġġġġġġġġġġ |

SCALE=1:800 0 5 10 20M

| QN5 | LE HONG PHONG<br>District : dien ban<br>commune : dien ngoo | BLDG TYPE : 8<br>Toilet type : A<br>Class Room : 80R+(30R) | FOUNDATION : 8<br>FL : GL+0.7m |
|-----|-------------------------------------------------------------|------------------------------------------------------------|--------------------------------|
|     |                                                             |                                                            |                                |