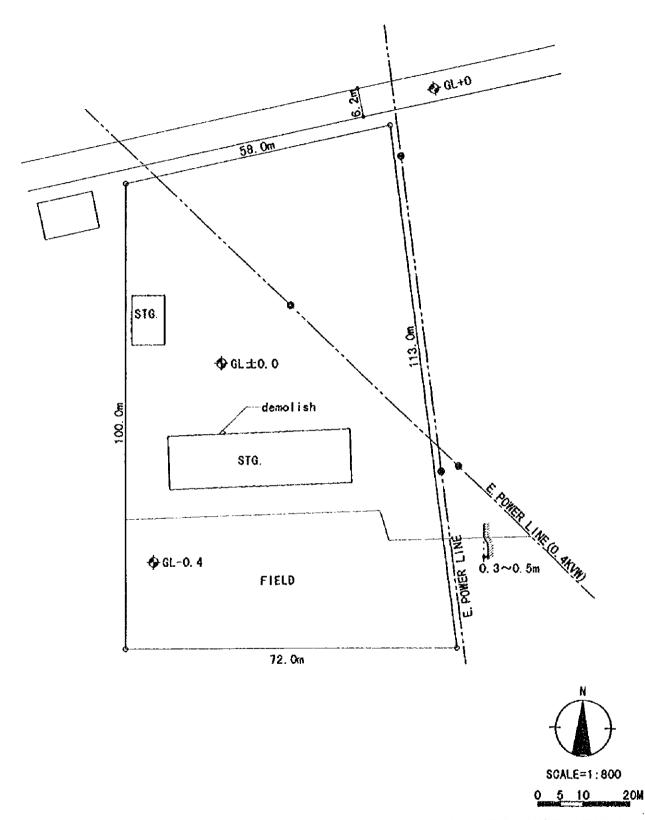

|                  |
| ************************************** | ⋣⋑∊⋺∊⋽⋽⋽⋺⋧⋏⋻⋵⋌⋐⋬⋵⋧⋳⋧⋐⋇⋵⋵⋫⋐⋎⋈⋽⋺⋵⋺⋺⋺⋠⋒⋼⋷⋧⋉⋋⋎⋑⋋⋐∊⋨⋛∊⋏⋗⋵⋠⋦⋵⋗⋸⋇ <u>⋇⋹⋐⋐</u> ⋐ | ╡┲╶⋽ <b>⋵</b> ⋳⋧⋧⋎⋺⋺⋎⋰⋧⋺⋧⋺⋧⋳⋎⋒⋑⋳⋎⋳⋳⋑⋳⋎⋳⋳⋑⋳⋧⋎⋶⋳⋎⋳⋳∊⋳⋳∊⋳⋳∊⋳⋳⋳⋼⋳⋳⋳⋳⋳⋳⋳⋳⋳⋳⋳∊⋳                                               |                  |

. .





| PY3 | HOA QUANG 2                                                        | BLDG. TYPE : 9A                           | FOUNDATION : A |
|-----|--------------------------------------------------------------------|-------------------------------------------|----------------|
|     | PROVINCE : PHU YEN<br>District : TX.Tuy Hoa<br>Commune : Hoa Quang | TOILET TYPE : A<br>CLASS ROOM : 9CR+(2CR) | FL. : GL+0.7m  |



| PY4 | HOA TRI                                                          | SITE AREA : 6,700m²                                                        | SOIL FILL : NONE |
|-----|------------------------------------------------------------------|----------------------------------------------------------------------------|------------------|
|     | PROVINCE : PHU YEN<br>District : TX TUY HOA<br>Commune : Hoa Tri | FLOOD LEVEL : GL+1.Om<br>WATER LEVEL : GL-2.Om<br>POWER SUPPLY : AVAILABLE |                  |



| PY4 | HOA TRI                                                          | BLDG. TYPE : 11A                     | FOUNDATION : 8 |
|-----|------------------------------------------------------------------|--------------------------------------|----------------|
|     | PROVINCE : P