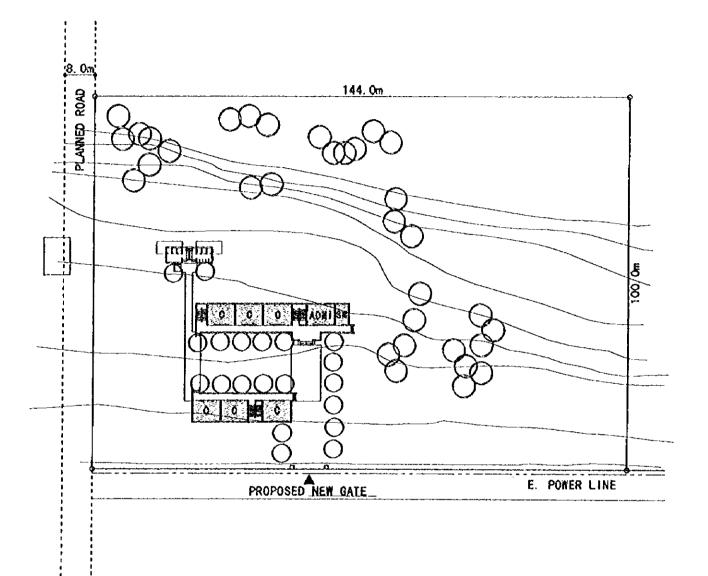

SCALE=1:800 0 5 10 20M

| QN5 | LE HONG PHONG<br>District : dien ban<br>commune : dien ngoo | BLDG TYPE : 8<br>Toilet type : A<br>Class Room : 80R+(30R) | FOUNDATION : 8<br>FL : GL+0.7m |
|-----|-------------------------------------------------------------|------------------------------------------------------------|--------------------------------|
|     |                                                             |                                                            |                                |