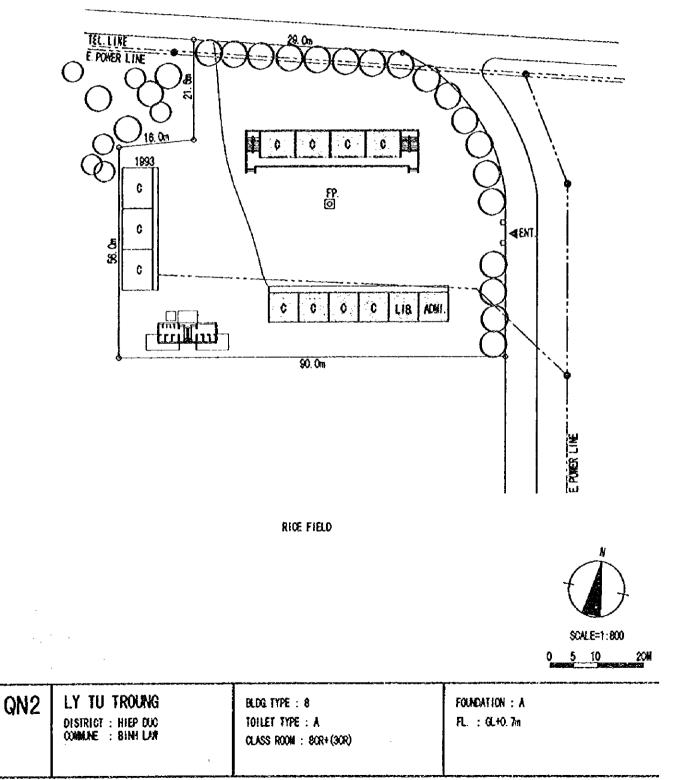

## APPENDIX 8 DRAWINGS OF PROPOSED SITE PLAN

.

A - 57

RICE FIELD

RICE FIELD

|   | {   | Ĩ        | )   |
|---|-----|----------|-----|
|   | sci | VLE=1:80 | 0   |
| 0 | 5   | 10       | 201 |

| QN2 | LY TU TROUNG                               | SITE AREA : 4,616sqn                                                    | SOIL FILL : NONE |
|-----|--------------------------------------------|-------------------------------------------------------------------------|------------------|
|     | DISTRICT : HIEP DUC<br>Commune : Binh Laxi | FLOOD LEVEL : NONE<br>WATER LEVEL : GL-7.0%<br>POWER SUPPLY : AVAILABLE |                  |