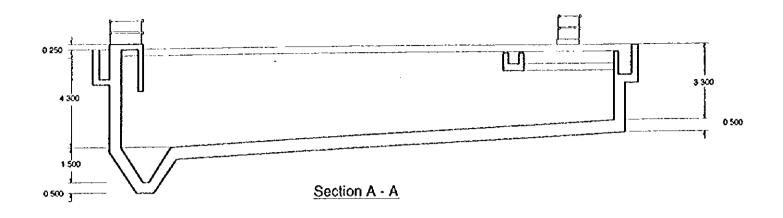

SCALE

THE STUDY ON DWG - 009
THE WATER SUPPLY FOR SEVEN TOWNS
IN EASTERN PROVINCE IN THE REPUBLIC OF KENYA
JAPAN INTERNATIONAL COOPERATION AGENCY

DWG - 009
Horizontal Sedimentation Tanks

1

Floor Plan

Roof Plan