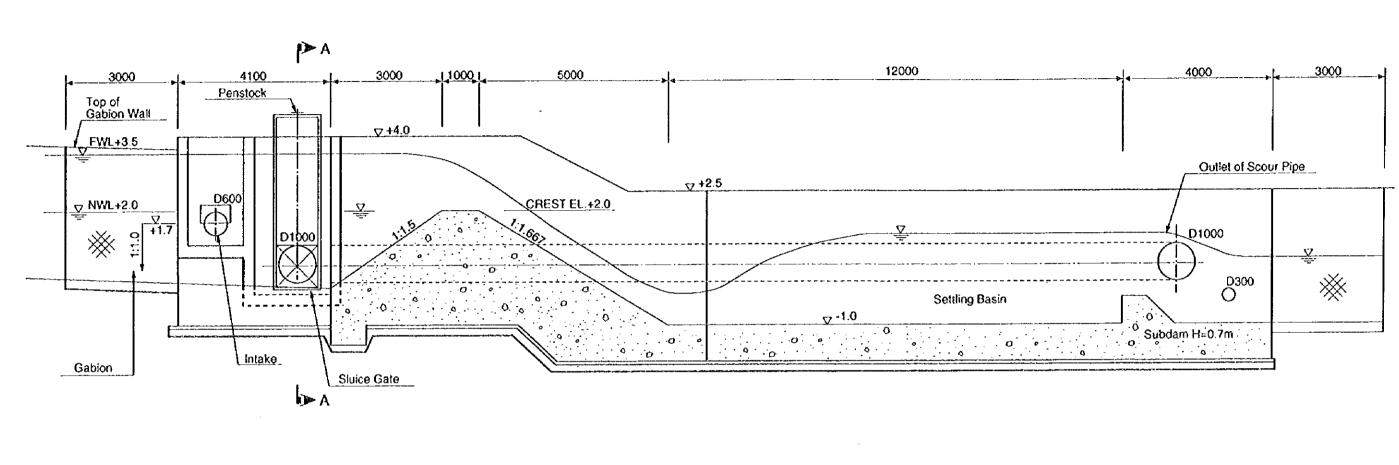

Intake Plan

A-A Section

0 1 2 3 4 5m SCALE

1

THE STUDY ON
THE WATER SUPPLY FOR SEVEN TOWNS
IN EASTERN PROVINCE IN THE REPUBLIC OF KENYA
JAPAN INTERNATIONAL COOPERATION AGENCY

Longitudinal Section of Intake

DWG - 003

1-1 Section

THE STUDY ON

THE WATER SUPPLY FOR SEVEN TOWNS
IN EASTERN PROVINCE IN THE REPUBLIC OF KENYA

JAPAN INTERNATIONAL COOPERATION AGENCY

DWG - 004

Sand Trap Details

Section Through Trealment Plant (Non Scale)