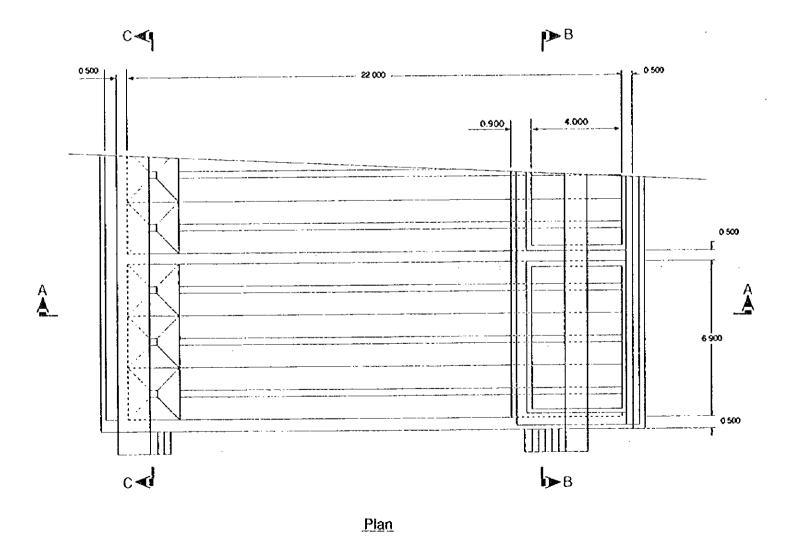

Treatment Plant Plan (Phase 1 works shaded)

0 10 20 30r SCALE

.

THE STUDY ON
THE WATER SUPPLY FOR SEVEN TOWNS
IN EASTERN PROVINCE IN THE REPUBLIC OF KENYA
JAPAN INTERNATIONAL COOPERATION AGENCY

DWG - 007

Treatment Plant Layout Plan