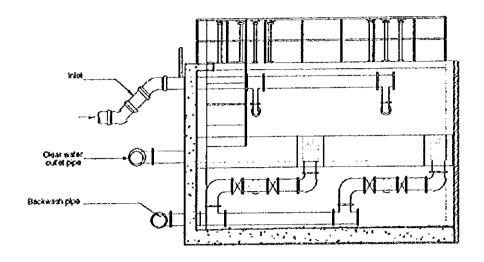

Backwash Water cotaction trough
Sand
Gravel

DN75 Laterals
8 200 mm CCC

Section B - B

Section C - C

| THE STUDY ON                                                                  | D        |
|-------------------------------------------------------------------------------|----------|
| THE WATER SUPPLY FOR SEVEN TOWNS IN EASTERN PROVINCE IN THE REPUBLIC OF KENYA | Rupid Sa |
| JAPAN INTERNATIONAL COOPERATION AGENCY                                        | Drawing( |