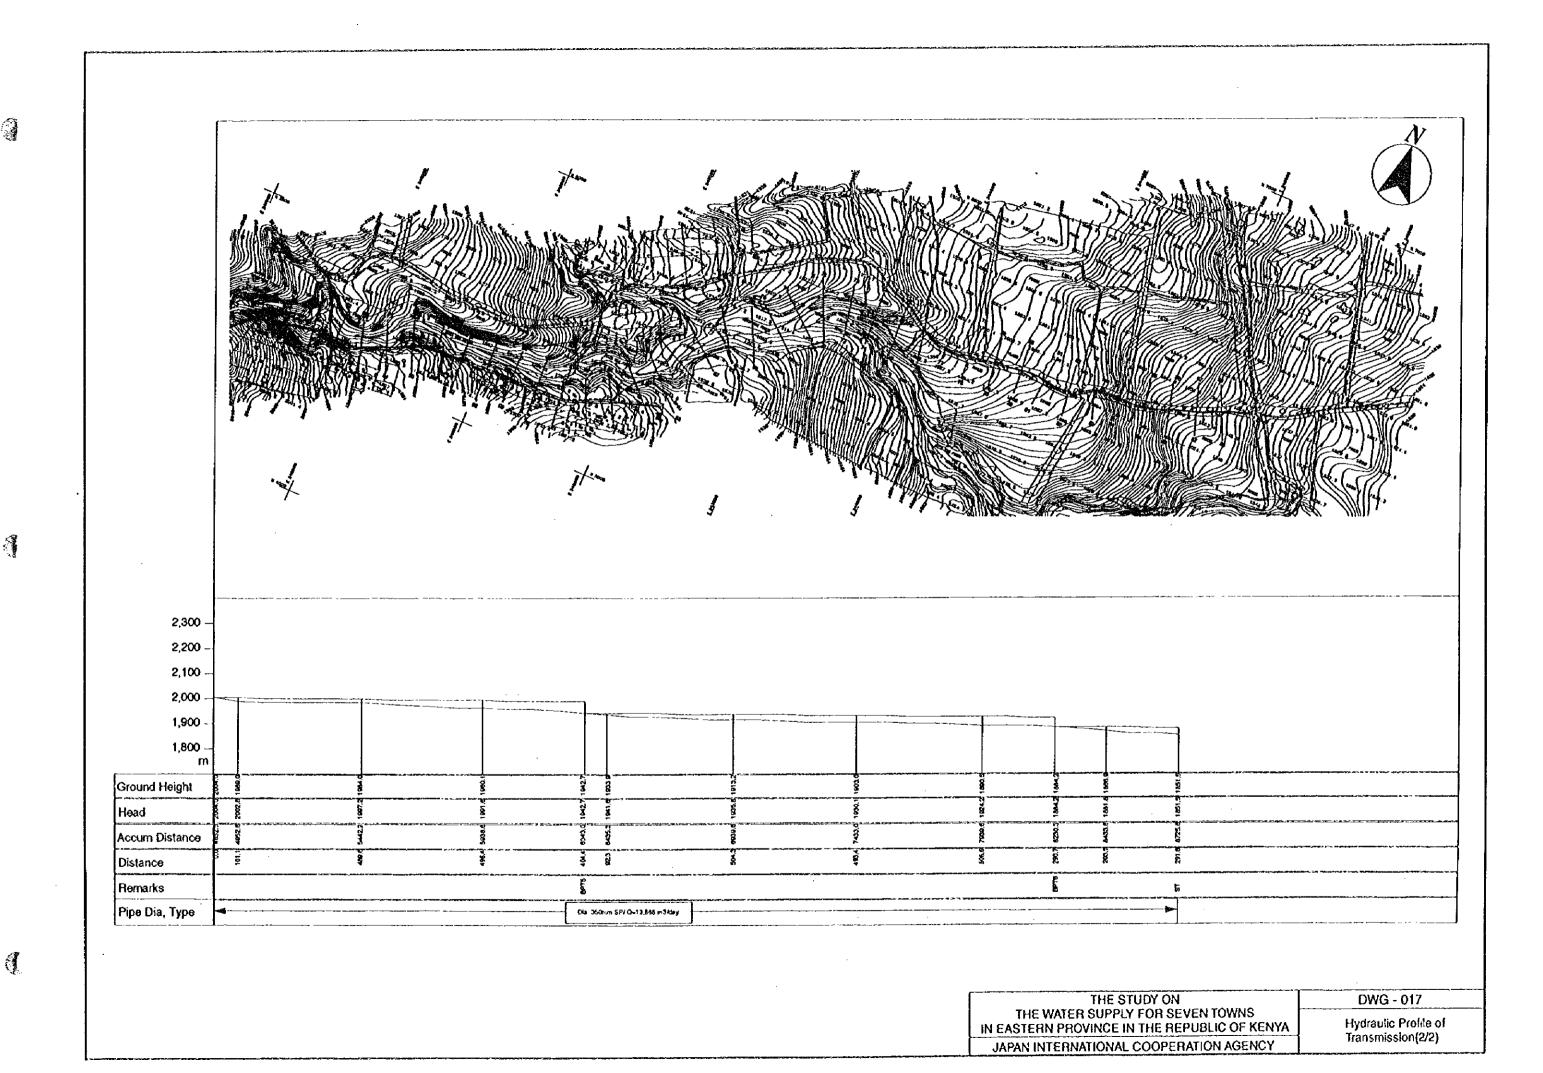

### LIST OF DRAWINGS

| DWG - 001 | General Layout of MERU Water Supply System | DWG - 011 | Clean Water Reservoir                                       |
|-----------|--------------------------------------------|-----------|-------------------------------------------------------------|
| DWG - 002 | Intake Plan                                | DWG - 012 | Administration Building                                     |
| DWG - 003 | Longitudinal Section of Intake             | DWG - 013 | Schematic Drawing of Flocculator (Sample Design)            |
| DWG - 004 | Sand Trap Details                          | DWG - 014 | Rupid Sand Filter Schematic Drawing (Sample Design)         |
| DWG - 005 | Raw Water Pipeline Route                   | DWG - 015 | Sludge Concentration Tank Schematic Drawing (Sample Design) |
| DWG - 006 | Raw Water Pipeline Profile                 | DWG - 016 | Transmission Pipeline Profile 1/2                           |
| DWG - 007 | Treatment Plant Layout Plan                | DWG - 017 | Transmission Pipeline Profile 2/2                           |
| DWG - 008 | Inlet Structure                            | DWG - 018 | Proposed Storage Tank at Existing Treatment Plant           |
| DWG - 009 | Horizontal Sedimentation Tank              | DWG - 019 | Typical Drawing for Break Pressure Tank and Kiosk           |
| DWG - 010 | Chlorination Building                      | DWG - 020 | Existing Distribution Pipe Network                          |
|           |                                            |           |                                                             |