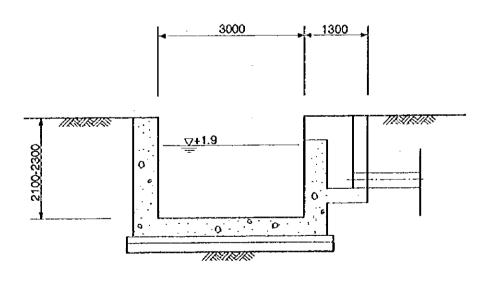

Intake Plan

A-A Section

0 1 2 3 4 5m SCALE

1

THE STUDY ON
THE WATER SUPPLY FOR SEVEN TOWNS
IN EASTERN PROVINCE IN THE REPUBLIC OF KENYA
JAPAN INTERNATIONAL COOPERATION AGENCY

Longitudinal Section of Intake

DWG - 003

1-1 Section

THE STUDY ON

THE WATER SUPPLY FOR SEVEN TOWNS
IN EASTERN PROVINCE IN THE REPUBLIC OF KENYA

JAPAN INTERNATIONAL COOPERATION AGENCY

DWG - 004

Sand Trap Details

Section Through Trealment Plant (Non Scale)