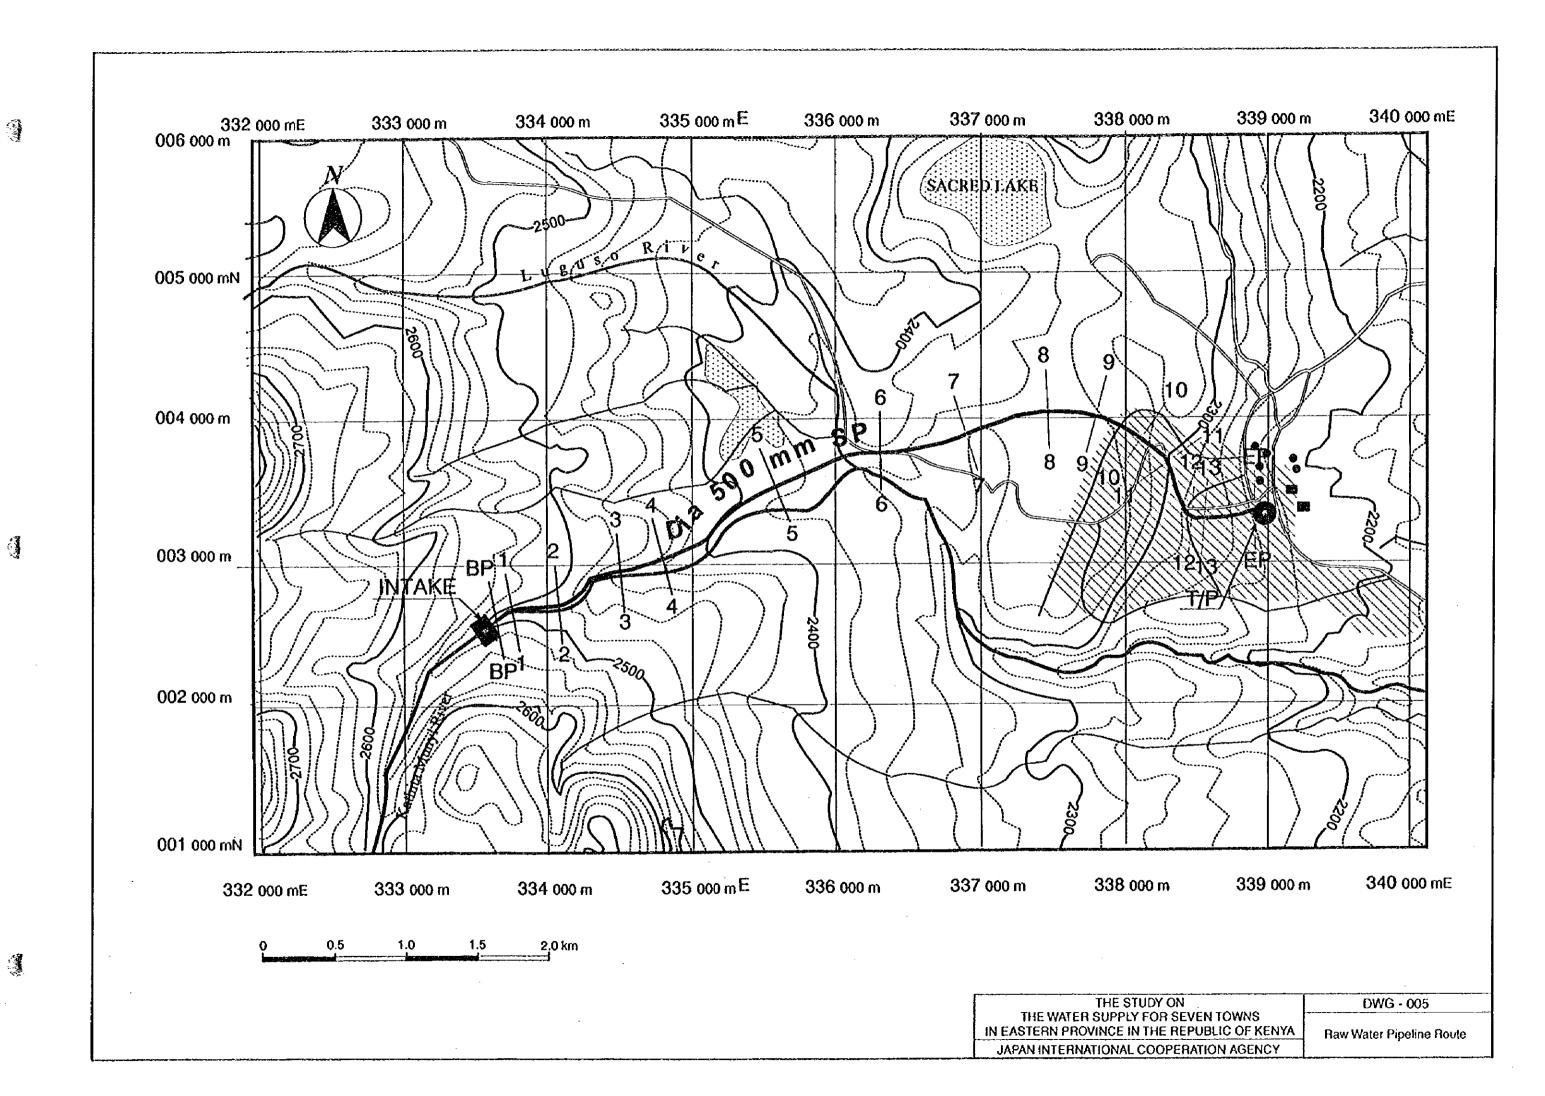

### LIST OF DRAWINGS

| DWG - 001 | General Layout of MERU Water Supply System | DWG - 011 | Clean Water Reservoir                                       |
|-----------|--------------------------------------------|-----------|-------------------------------------------------------------|
| DWG - 002 | Intake Plan                                | DWG - 012 | Administration Building                                     |
| DWG - 003 | Longitudinal Section of Intake             | DWG - 013 | Schematic Drawing of Flocculator (Sample Design)            |
| DWG - 004 | Sand Trap Details                          | DWG - 014 | Rupid Sand Filter Schematic Drawing (Sample Design)         |
| DWG - 005 | Raw Water Pipeline Route                   | DWG - 015 | Sludge Concentration Tank Schematic Drawing (Sample Design) |
| DWG - 006 | Raw Water Pipeline Profile                 | DWG - 016 | Transmission Pipeline Profile 1/2                           |
| DWG - 007 | Treatment Plant Layout Plan                | DWG - 017 | Transmission Pipeline Profile 2/2                           |
| DWG - 008 | Inlet Structure                            | DWG - 018 | Proposed Storage Tank at Existing Treatment Plant           |
| DWG - 009 | Horizontal Sedimentation Tank              | DWG - 019 | Typical Drawing for Break Pressure Tank and Kiosk           |
| DWG - 010 | Chlorination Building                      | DWG - 020 | Existing Distribution Pipe Network                          |
|           |                                            |           |                                                             |