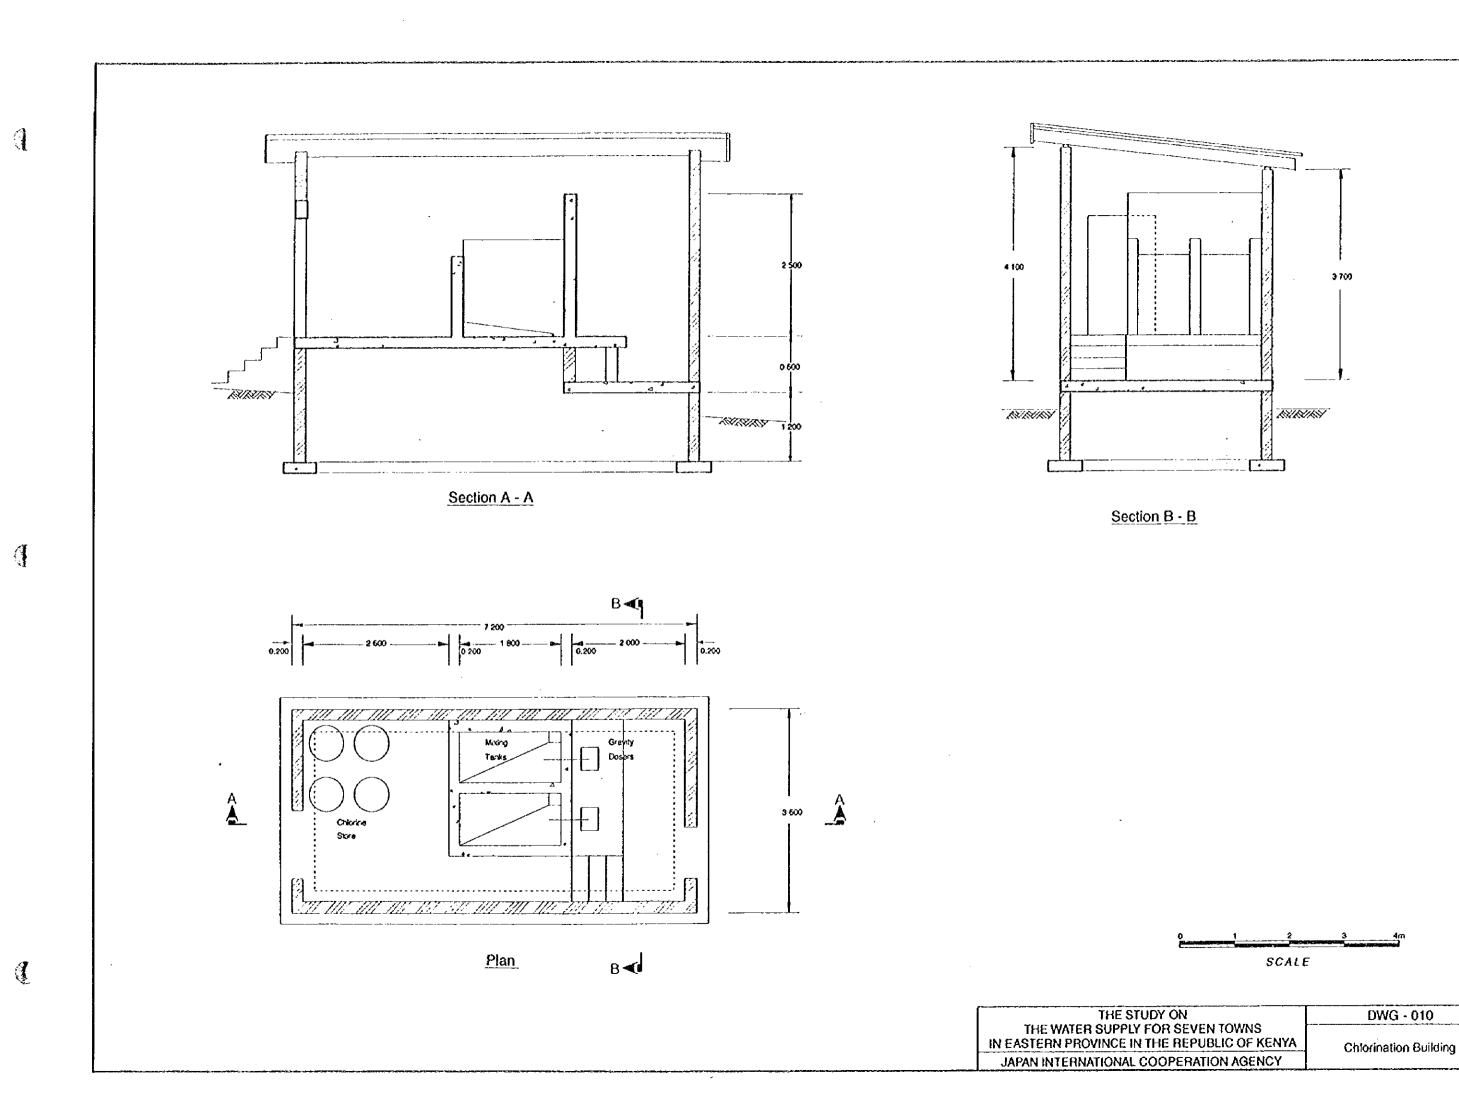

### LIST OF DRAWINGS

| DWG - 001 | General Layout of MERU Water Supply System | DWG - 011 | Clean Water Reservoir                                       |
|-----------|--------------------------------------------|-----------|-------------------------------------------------------------|
| DWG - 002 | Intake Plan                                | DWG - 012 | Administration Building                                     |
| DWG - 003 | Longitudinal Section of Intake             | DWG - 013 | Schematic Drawing of Flocculator (Sample Design)            |
| DWG - 004 | Sand Trap Details                          | DWG - 014 | Rupid Sand Filter Schematic Drawing (Sample Design)         |
| DWG - 005 | Raw Water Pipeline Route                   | DWG - 015 | Sludge Concentration Tank Schematic Drawing (Sample Design) |
| DWG - 006 | Raw Water Pipeline Profile                 | DWG - 016 | Transmission Pipeline Profile 1/2                           |
| DWG - 007 | Treatment Plant Layout Plan                | DWG - 017 | Transmission Pipeline Profile 2/2                           |
| DWG - 008 | Inlet Structure                            | DWG - 018 | Proposed Storage Tank at Existing Treatment Plant           |
| DWG - 009 | Horizontal Sedimentation Tank              | DWG - 019 | Typical Drawing for Break Pressure Tank and Kiosk           |
| DWG - 010 | Chlorination Building                      | DWG - 020 | Existing Distribution Pipe Network                          |
|           |                                            |           |                                                             |