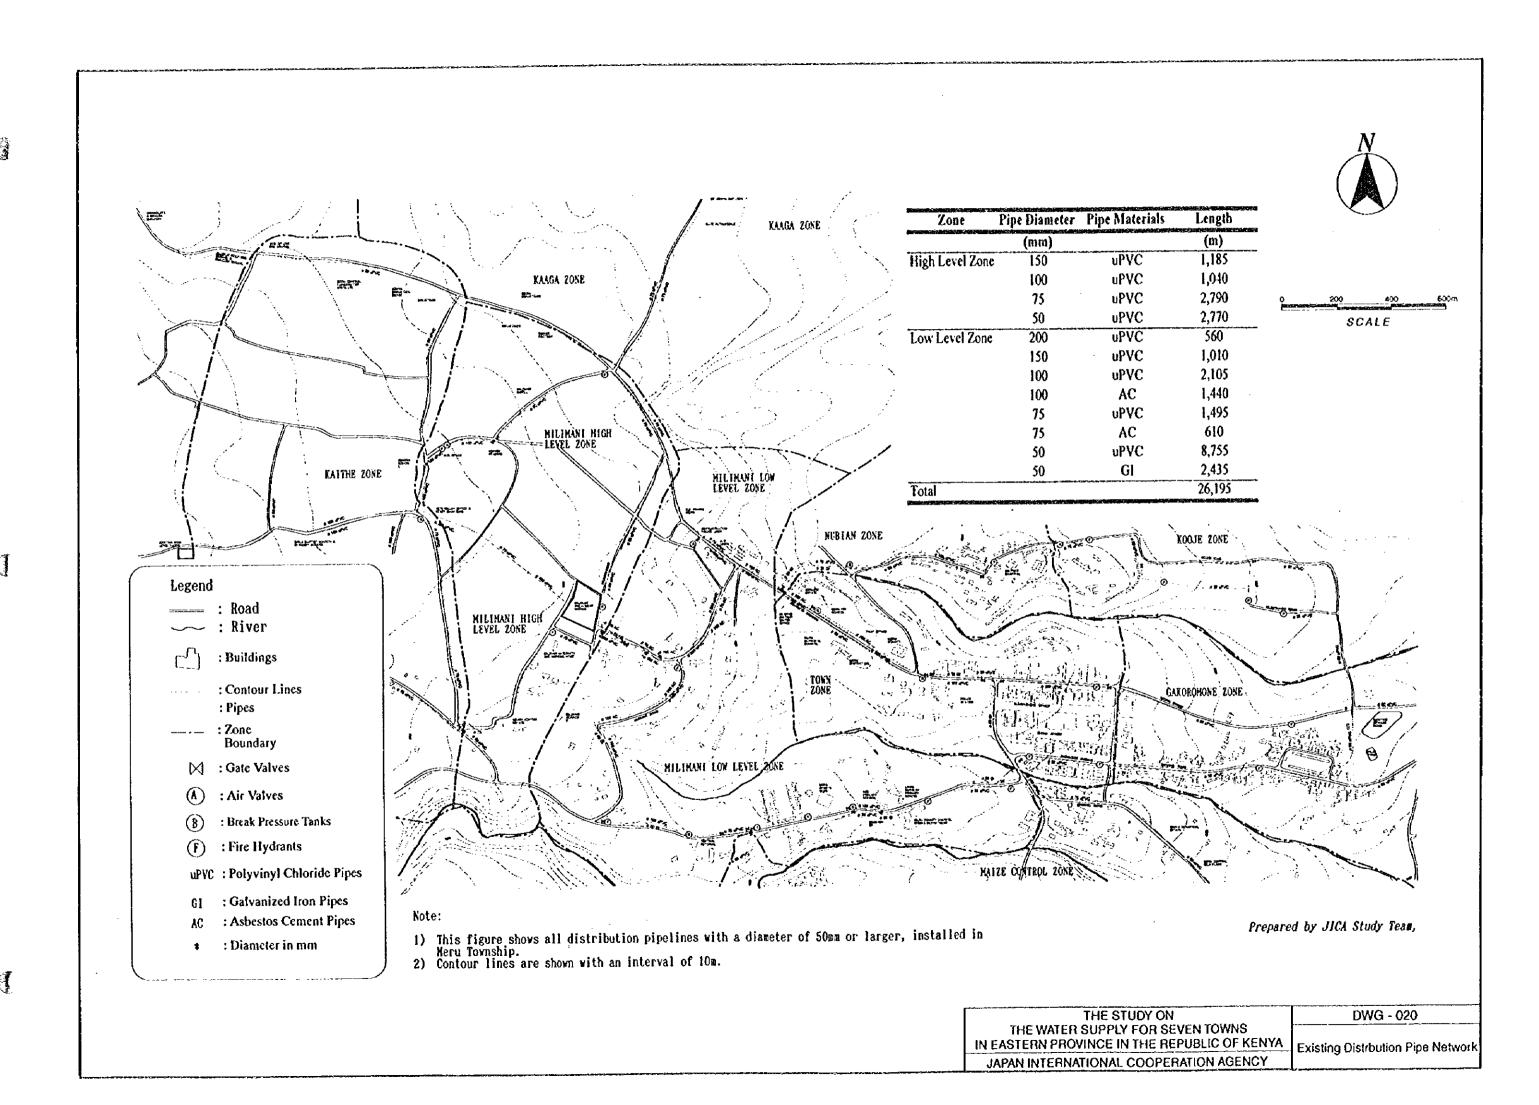

### LIST OF DRAWINGS

| DWG - 001 | General Layout of MERU Water Supply System | DWG - 011 | Clean Water Reservoir                                       |
|-----------|--------------------------------------------|-----------|-------------------------------------------------------------|
| DWG - 002 | Intake Plan                                | DWG - 012 | Administration Building                                     |
| DWG - 003 | Longitudinal Section of Intake             | DWG - 013 | Schematic Drawing of Flocculator (Sample Design)            |
| DWG - 004 | Sand Trap Details                          | DWG - 014 | Rupid Sand Filter Schematic Drawing (Sample Design)         |
| DWG - 005 | Raw Water Pipeline Route                   | DWG - 015 | Sludge Concentration Tank Schematic Drawing (Sample Design) |
| DWG - 006 | Raw Water Pipeline Profile                 | DWG - 016 | Transmission Pipeline Profile 1/2                           |
| DWG - 007 | Treatment Plant Layout Plan                | DWG - 017 | Transmission Pipeline Profile 2/2                           |
| DWG - 008 | Inlet Structure                            | DWG - 018 | Proposed Storage Tank at Existing Treatment Plant           |
| DWG - 009 | Horizontal Sedimentation Tank              | DWG - 019 | Typical Drawing for Break Pressure Tank and Kiosk           |
| DWG - 010 | Chlorination Building                      | DWG - 020 | Existing Distribution Pipe Network                          |
|           |                                            |           |                                                             |