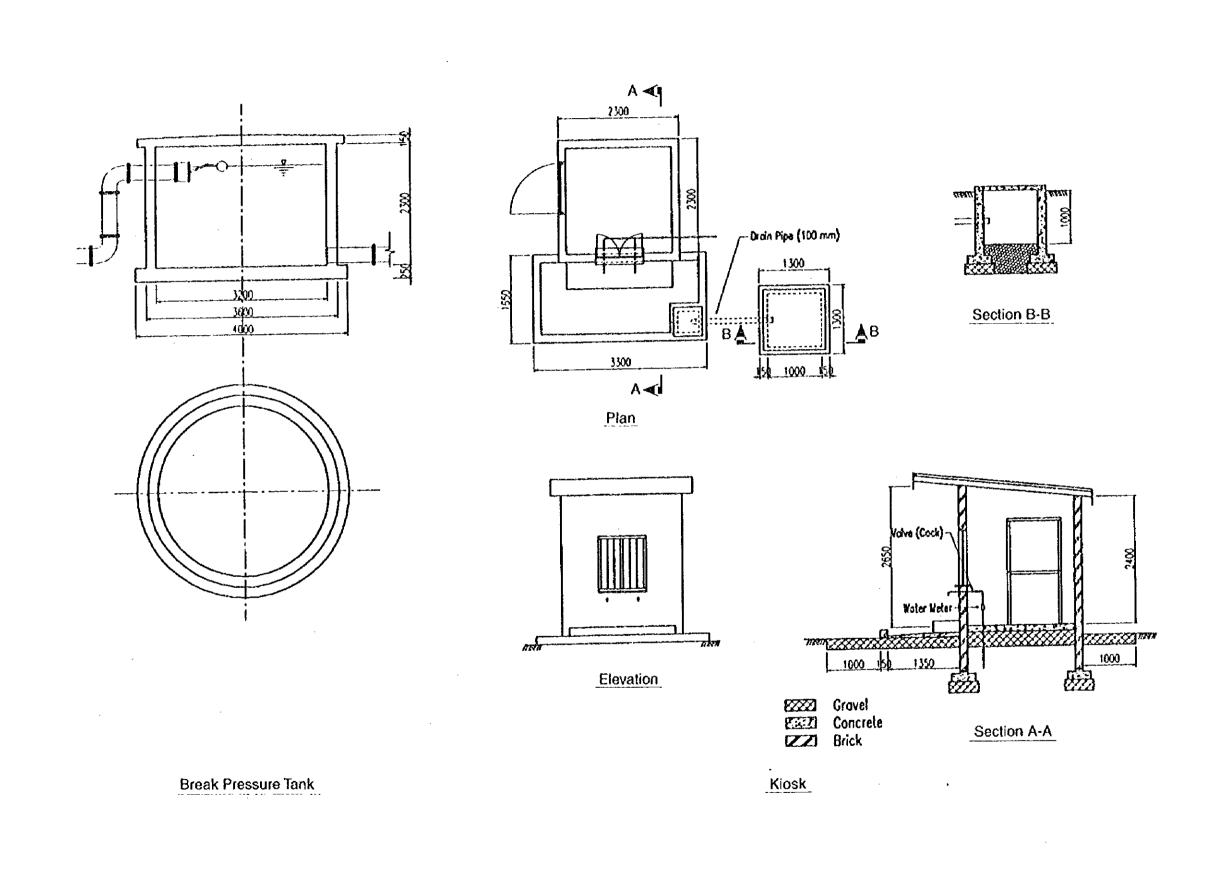

### LIST OF DRAWINGS

| DWG - 001 | General Layout of MERU Water Supply System | DWG - 011 | Clean Water Reservoir                                       |
|-----------|--------------------------------------------|-----------|-------------------------------------------------------------|
| DWG - 002 | Intake Plan                                | DWG - 012 | Administration Building                                     |
| DWG - 003 | Longitudinal Section of Intake             | DWG - 013 | Schematic Drawing of Flocculator (Sample Design)            |
| DWG - 004 | Sand Trap Details                          | DWG - 014 | Rupid Sand Filter Schematic Drawing (Sample Design)         |
| DWG - 005 | Raw Water Pipeline Route                   | DWG - 015 | Sludge Concentration Tank Schematic Drawing (Sample Design) |
| DWG - 006 | Raw Water Pipeline Profile                 | DWG - 016 | Transmission Pipeline Profile 1/2                           |
| DWG - 007 | Treatment Plant Layout Plan                | DWG - 017 | Transmission Pipeline Profile 2/2                           |
| DWG - 008 | Inlet Structure                            | DWG - 018 | Proposed Storage Tank at Existing Treatment Plant           |
| DWG - 009 | Horizontal Sedimentation Tank              | DWG - 019 | Typical Drawing for Break Pressure Tank and Kiosk           |
| DWG - 010 | Chlorination Building                      | DWG - 020 | Existing Distribution Pipe Network                          |
|           |                                            |           |                                                             |

Not to Scale

THE STUDY ON
THE WATER SUPPLY FOR SEVEN TOWNS
IN EASTERN PROVINCE IN THE REPUBLIC OF KENYA
JAPAN INTERNATIONAL COOPERATION AGENCY

Typical Drawing for Break Pressure Tank and Kiosk

DWG - 019

·