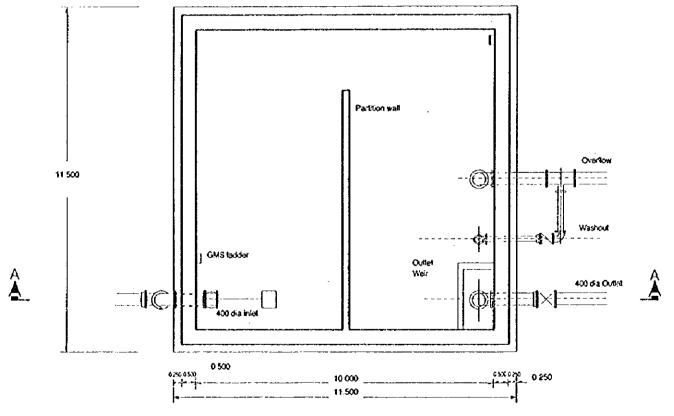

|   | THE STUDY ON                                                                  | DWG - 011             |  |
|---|-------------------------------------------------------------------------------|-----------------------|--|
|   | THE WATER SUPPLY FOR SEVEN TOWNS IN EASTERN PROVINCE IN THE REPUBLIC OF KENYA | Clean Water Reservoir |  |
| 1 | JAPAN INTERNATIONAL COOPERATION AGENCY                                        |                       |  |