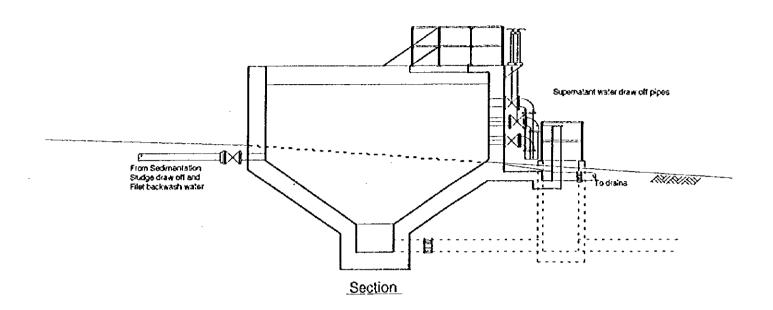

### LIST OF DRAWINGS

| DWG - 001 | General Layout of MERU Water Supply System | DWG - 011 | Clean Water Reservoir                                       |
|-----------|--------------------------------------------|-----------|-------------------------------------------------------------|
| DWG - 002 | Intake Plan                                | DWG - 012 | Administration Building                                     |
| DWG - 003 | Longitudinal Section of Intake             | DWG - 013 | Schematic Drawing of Flocculator (Sample Design)            |
| DWG - 004 | Sand Trap Details                          | DWG - 014 | Rupid Sand Filter Schematic Drawing (Sample Design)         |
| DWG - 005 | Raw Water Pipeline Route                   | DWG - 015 | Sludge Concentration Tank Schematic Drawing (Sample Design) |
| DWG - 006 | Raw Water Pipeline Profile                 | DWG - 016 | Transmission Pipeline Profile 1/2                           |
| DWG - 007 | Treatment Plant Layout Plan                | DWG - 017 | Transmission Pipeline Profile 2/2                           |
| DWG - 008 | Inlet Structure                            | DWG - 018 | Proposed Storage Tank at Existing Treatment Plant           |
| DWG - 009 | Horizontal Sedimentation Tank              | DWG - 019 | Typical Drawing for Break Pressure Tank and Kiosk           |
| DWG - 010 | Chlorination Building                      | DWG - 020 | Existing Distribution Pipe Network                          |
|           |                                            |           |                                                             |