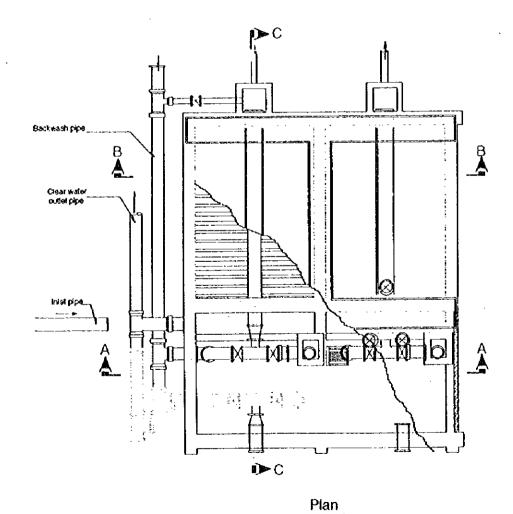

Backwash Water cotaction trough
Sand
Gravel

DN75 Laterals
8 200 mm CCC

Section B - B

Section C - C

| THE STUDY ON                                                                  | D        |
|-------------------------------------------------------------------------------|----------|
| THE WATER SUPPLY FOR SEVEN TOWNS IN EASTERN PROVINCE IN THE REPUBLIC OF KENYA | Rupid Sa |
| JAPAN INTERNATIONAL COOPERATION AGENCY                                        | Drawing( |