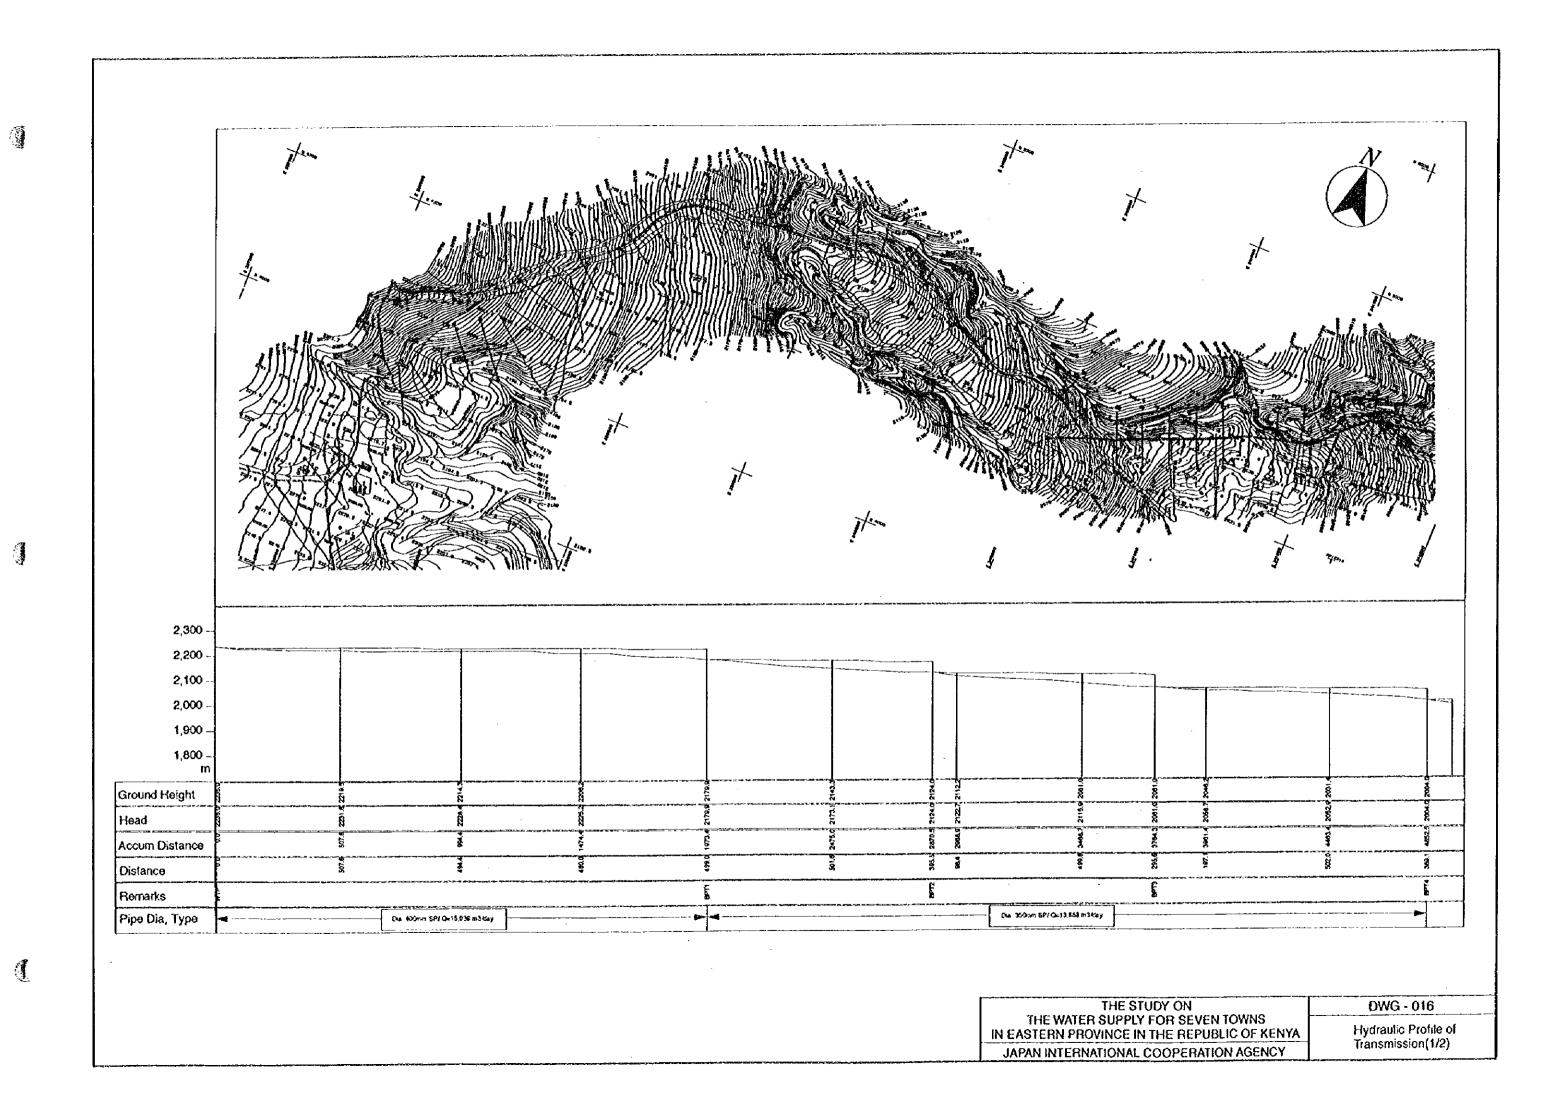

### LIST OF DRAWINGS

| DWG - 001 | General Layout of MERU Water Supply System | DWG - 011 | Clean Water Reservoir                                       |
|-----------|--------------------------------------------|-----------|-------------------------------------------------------------|
| DWG - 002 | Intake Plan                                | DWG - 012 | Administration Building                                     |
| DWG - 003 | Longitudinal Section of Intake             | DWG - 013 | Schematic Drawing of Flocculator (Sample Design)            |
| DWG - 004 | Sand Trap Details                          | DWG - 014 | Rupid Sand Filter Schematic Drawing (Sample Design)         |
| DWG - 005 | Raw Water Pipeline Route                   | DWG - 015 | Sludge Concentration Tank Schematic Drawing (Sample Design) |
| DWG - 006 | Raw Water Pipeline Profile                 | DWG - 016 | Transmission Pipeline Profile 1/2                           |
| DWG - 007 | Treatment Plant Layout Plan                | DWG - 017 | Transmission Pipeline Profile 2/2                           |
| DWG - 008 | Inlet Structure                            | DWG - 018 | Proposed Storage Tank at Existing Treatment Plant           |
| DWG - 009 | Horizontal Sedimentation Tank              | DWG - 019 | Typical Drawing for Break Pressure Tank and Kiosk           |
| DWG - 010 | Chlorination Building                      | DWG - 020 | Existing Distribution Pipe Network                          |
|           |                                            |           |                                                             |