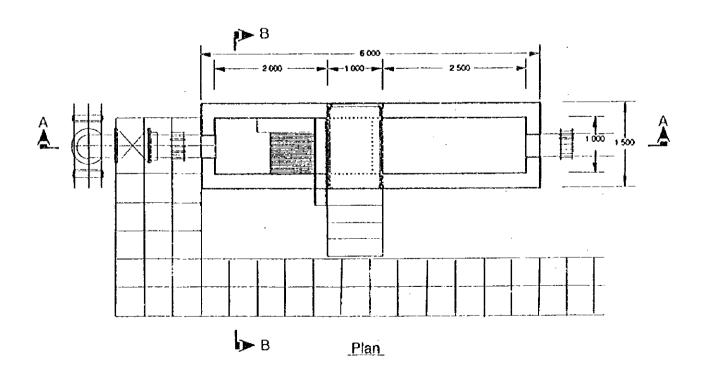

Section A - A

Section B - B

|  | ·                                                                             |                 |
|--|-------------------------------------------------------------------------------|-----------------|
|  | THE STUDY ON                                                                  | DWG - 008       |
|  | THE WATER SUPPLY FOR SEVEN TOWNS IN EASTERN PROVINCE IN THE REPUBLIC OF KENYA | Inlet Structure |
|  | JAPAN INTERNATIONAL COOPERATION AGENCY                                        |                 |