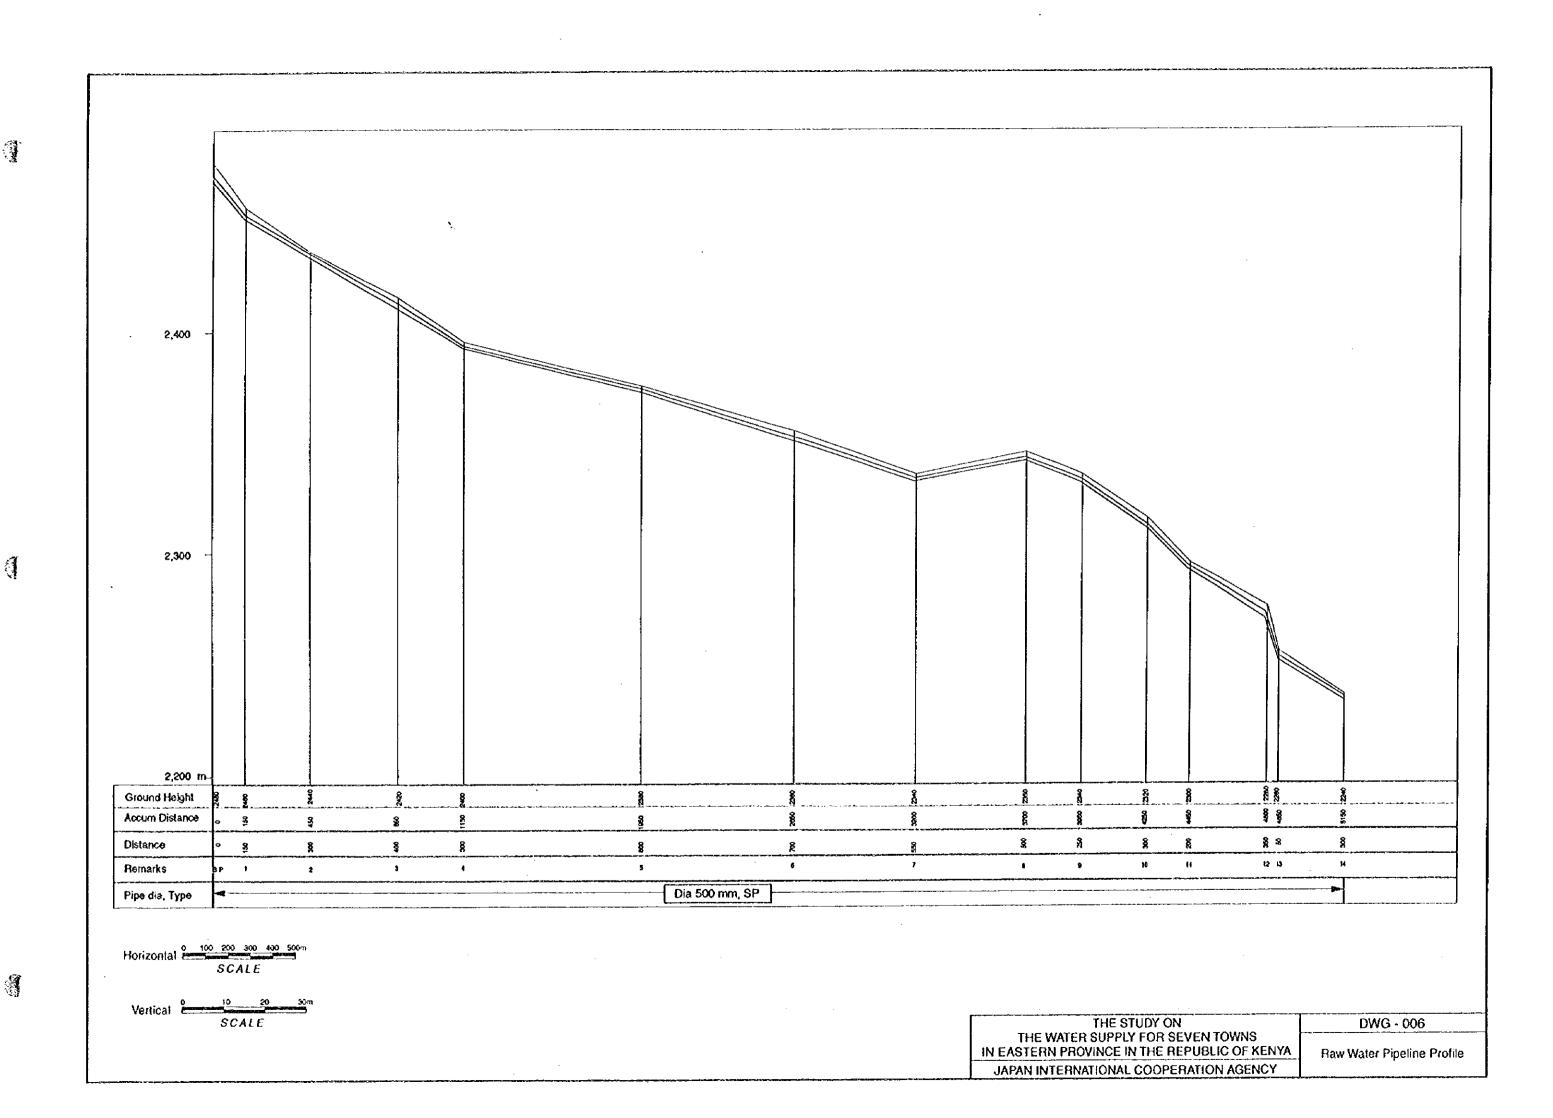

### LIST OF DRAWINGS

| DWG - 001 | General Layout of MERU Water Supply System | DWG - 011 | Clean Water Reservoir                                       |
|-----------|--------------------------------------------|-----------|-------------------------------------------------------------|
| DWG - 002 | Intake Plan                                | DWG - 012 | Administration Building                                     |
| DWG - 003 | Longitudinal Section of Intake             | DWG - 013 | Schematic Drawing of Flocculator (Sample Design)            |
| DWG - 004 | Sand Trap Details                          | DWG - 014 | Rupid Sand Filter Schematic Drawing (Sample Design)         |
| DWG - 005 | Raw Water Pipeline Route                   | DWG - 015 | Sludge Concentration Tank Schematic Drawing (Sample Design) |
| DWG - 006 | Raw Water Pipeline Profile                 | DWG - 016 | Transmission Pipeline Profile 1/2                           |
| DWG - 007 | Treatment Plant Layout Plan                | DWG - 017 | Transmission Pipeline Profile 2/2                           |
| DWG - 008 | Inlet Structure                            | DWG - 018 | Proposed Storage Tank at Existing Treatment Plant           |
| DWG - 009 | Horizontal Sedimentation Tank              | DWG - 019 | Typical Drawing for Break Pressure Tank and Kiosk           |
| DWG - 010 | Chlorination Building                      | DWG - 020 | Existing Distribution Pipe Network                          |
|           |                                            |           |                                                             |