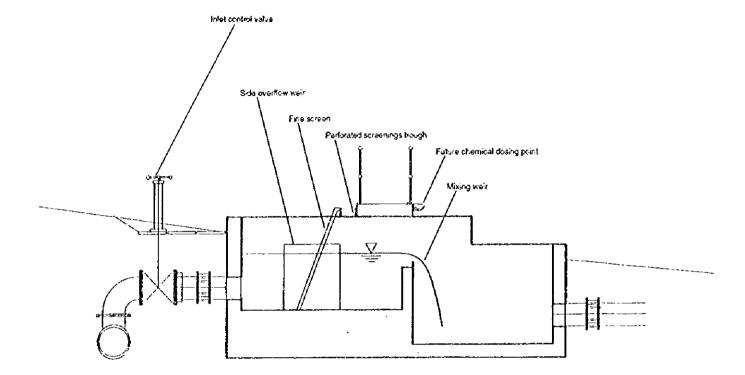

Section A - A

Section B - B

|  | ·                                                                             |                 |
|--|-------------------------------------------------------------------------------|-----------------|
|  | THE STUDY ON                                                                  | DWG - 008       |
|  | THE WATER SUPPLY FOR SEVEN TOWNS IN EASTERN PROVINCE IN THE REPUBLIC OF KENYA | Inlet Structure |
|  | JAPAN INTERNATIONAL COOPERATION AGENCY                                        |                 |