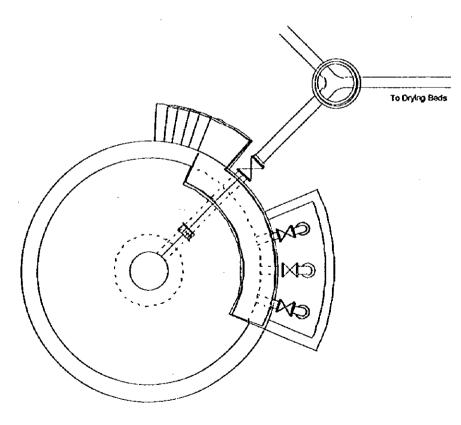

### LIST OF DRAWINGS

| DWG - 001 | General Layout of MERU Water Supply System | DWG - 011 | Clean Water Reservoir                                       |
|-----------|--------------------------------------------|-----------|-------------------------------------------------------------|
| DWG - 002 | Intake Plan                                | DWG - 012 | Administration Building                                     |
| DWG - 003 | Longitudinal Section of Intake             | DWG - 013 | Schematic Drawing of Flocculator (Sample Design)            |
| DWG - 004 | Sand Trap Details                          | DWG - 014 | Rupid Sand Filter Schematic Drawing (Sample Design)         |
| DWG - 005 | Raw Water Pipeline Route                   | DWG - 015 | Sludge Concentration Tank Schematic Drawing (Sample Design) |
| DWG - 006 | Raw Water Pipeline Profile                 | DWG - 016 | Transmission Pipeline Profile 1/2                           |
| DWG - 007 | Treatment Plant Layout Plan                | DWG - 017 | Transmission Pipeline Profile 2/2                           |
| DWG - 008 | Inlet Structure                            | DWG - 018 | Proposed Storage Tank at Existing Treatment Plant           |
| DWG - 009 | Horizontal Sedimentation Tank              | DWG - 019 | Typical Drawing for Break Pressure Tank and Kiosk           |
| DWG - 010 | Chlorination Building                      | DWG - 020 | Existing Distribution Pipe Network                          |
|           |                                            |           |                                                             |