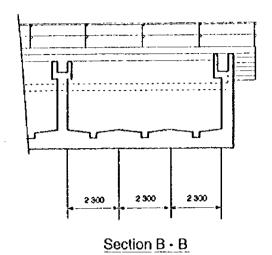

SCALE

THE STUDY ON DWG - 009
THE WATER SUPPLY FOR SEVEN TOWNS
IN EASTERN PROVINCE IN THE REPUBLIC OF KENYA
JAPAN INTERNATIONAL COOPERATION AGENCY

DWG - 009
Horizontal Sedimentation Tanks

1

Floor Plan

Roof Plan