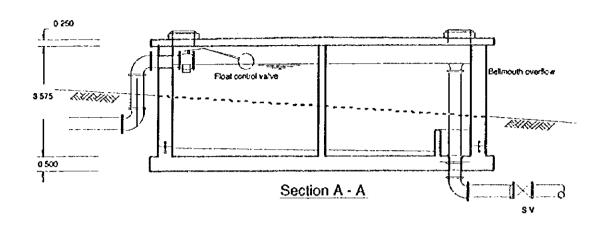

|   | THE STUDY ON                                                                  | DWG - 011             |  |
|---|-------------------------------------------------------------------------------|-----------------------|--|
|   | THE WATER SUPPLY FOR SEVEN TOWNS IN EASTERN PROVINCE IN THE REPUBLIC OF KENYA | Clean Water Reservoir |  |
| 1 | JAPAN INTERNATIONAL COOPERATION AGENCY                                        |                       |  |