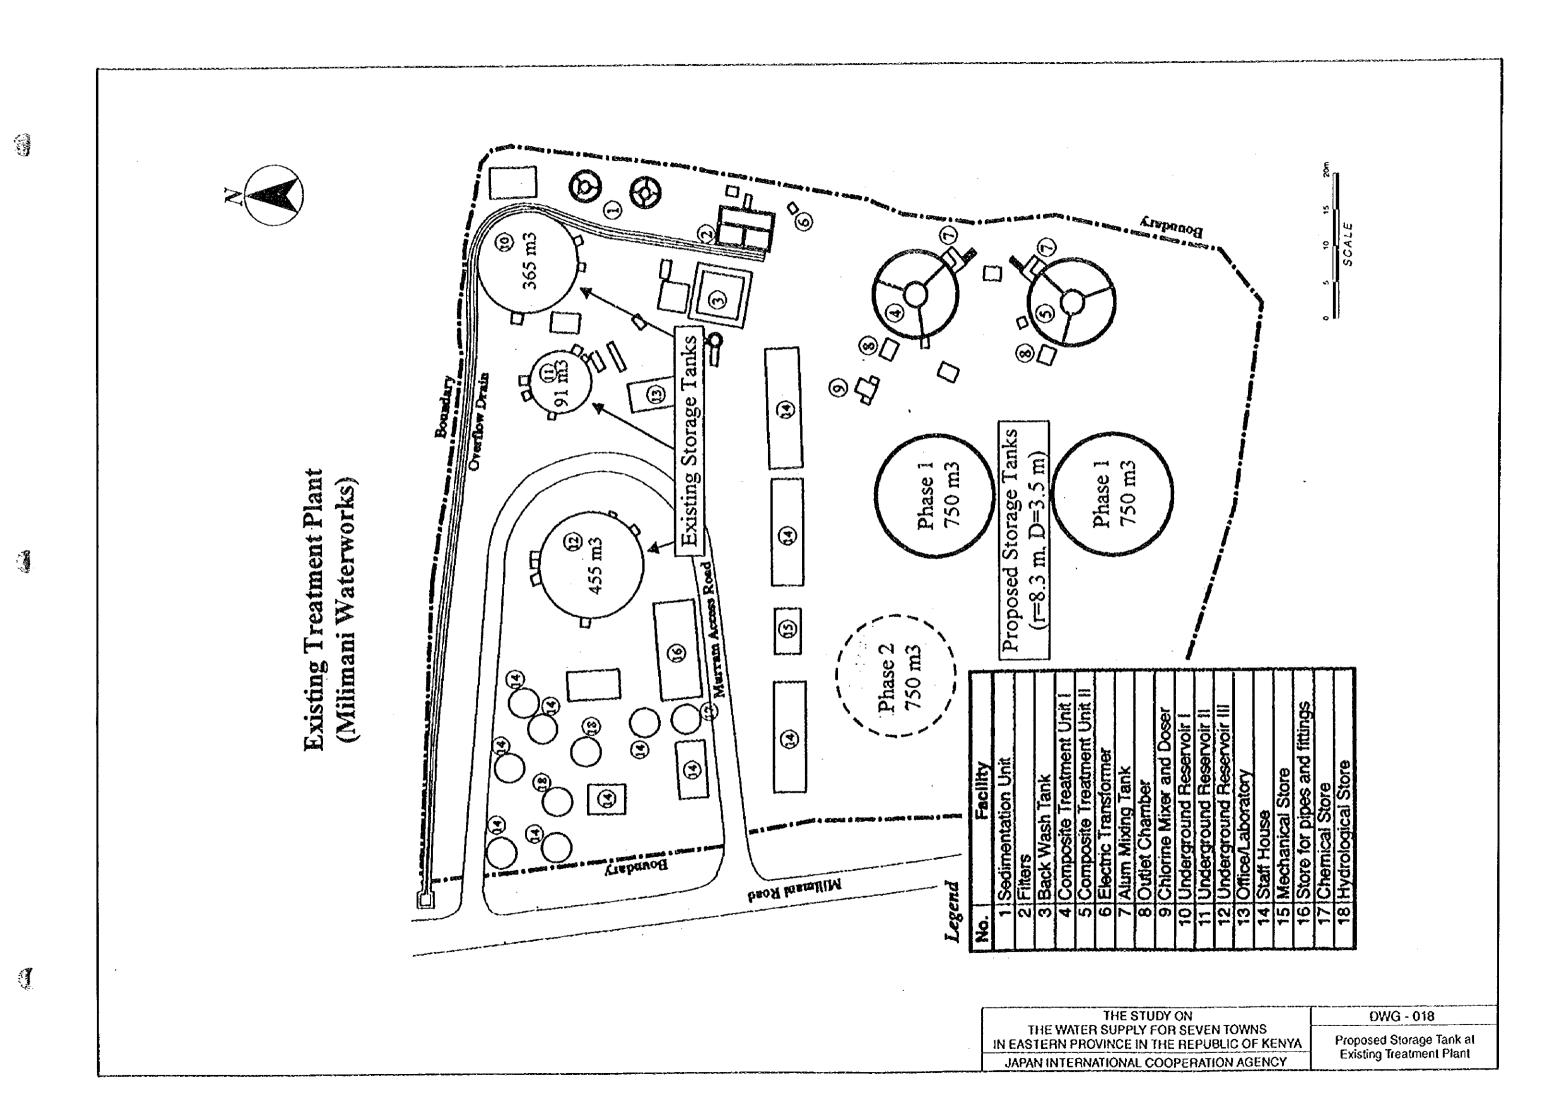

### LIST OF DRAWINGS

| DWG - 001 | General Layout of MERU Water Supply System | DWG - 011 | Clean Water Reservoir                                       |
|-----------|--------------------------------------------|-----------|-------------------------------------------------------------|
| DWG - 002 | Intake Plan                                | DWG - 012 | Administration Building                                     |
| DWG - 003 | Longitudinal Section of Intake             | DWG - 013 | Schematic Drawing of Flocculator (Sample Design)            |
| DWG - 004 | Sand Trap Details                          | DWG - 014 | Rupid Sand Filter Schematic Drawing (Sample Design)         |
| DWG - 005 | Raw Water Pipeline Route                   | DWG - 015 | Sludge Concentration Tank Schematic Drawing (Sample Design) |
| DWG - 006 | Raw Water Pipeline Profile                 | DWG - 016 | Transmission Pipeline Profile 1/2                           |
| DWG - 007 | Treatment Plant Layout Plan                | DWG - 017 | Transmission Pipeline Profile 2/2                           |
| DWG - 008 | Inlet Structure                            | DWG - 018 | Proposed Storage Tank at Existing Treatment Plant           |
| DWG - 009 | Horizontal Sedimentation Tank              | DWG - 019 | Typical Drawing for Break Pressure Tank and Kiosk           |
| DWG - 010 | Chlorination Building                      | DWG - 020 | Existing Distribution Pipe Network                          |
|           |                                            |           |                                                             |

Treatment Plant Plan (Phase 1 works shaded)

0 10 20 30r SCALE

.

THE STUDY ON
THE WATER SUPPLY FOR SEVEN TOWNS
IN EASTERN PROVINCE IN THE REPUBLIC OF KENYA
JAPAN INTERNATIONAL COOPERATION AGENCY

DWG - 007

Treatment Plant Layout Plan