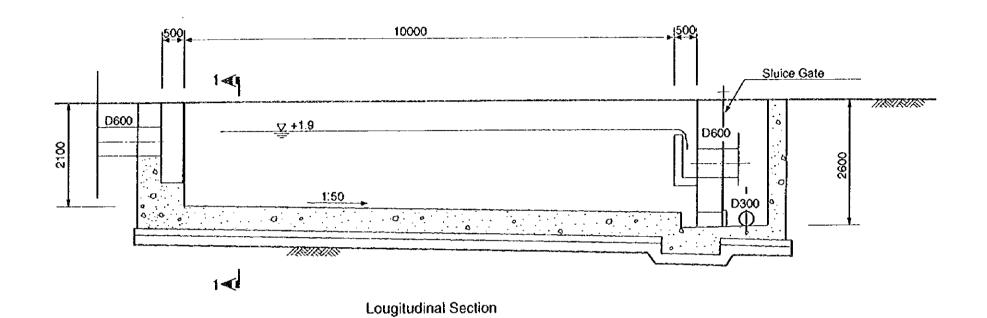

Intake Plan

A-A Section

0 1 2 3 4 5m SCALE

1

THE STUDY ON
THE WATER SUPPLY FOR SEVEN TOWNS
IN EASTERN PROVINCE IN THE REPUBLIC OF KENYA
JAPAN INTERNATIONAL COOPERATION AGENCY

Longitudinal Section of Intake

DWG - 003

1-1 Section

THE STUDY ON

THE WATER SUPPLY FOR SEVEN TOWNS
IN EASTERN PROVINCE IN THE REPUBLIC OF KENYA

JAPAN INTERNATIONAL COOPERATION AGENCY

DWG - 004

Sand Trap Details

Section Through Trealment Plant (Non Scale)