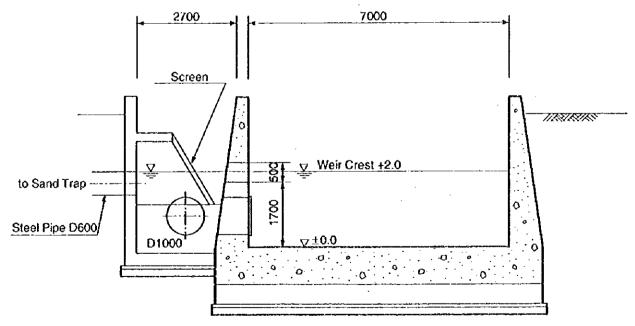

Intake Plan

A-A Section

0 1 2 3 4 5m SCALE

1

THE STUDY ON
THE WATER SUPPLY FOR SEVEN TOWNS
IN EASTERN PROVINCE IN THE REPUBLIC OF KENYA
JAPAN INTERNATIONAL COOPERATION AGENCY

Longitudinal Section of Intake