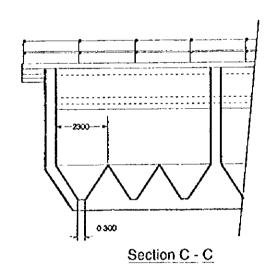

SCALE

THE STUDY ON DWG - 009
THE WATER SUPPLY FOR SEVEN TOWNS
IN EASTERN PROVINCE IN THE REPUBLIC OF KENYA
JAPAN INTERNATIONAL COOPERATION AGENCY

DWG - 009
Horizontal Sedimentation Tanks

1

Floor Plan

Roof Plan