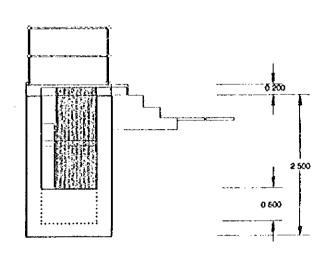

Section A - A

Section B - B

|  | ·                                                                             |                 |
|--|-------------------------------------------------------------------------------|-----------------|
|  | THE STUDY ON                                                                  | DWG - 008       |
|  | THE WATER SUPPLY FOR SEVEN TOWNS IN EASTERN PROVINCE IN THE REPUBLIC OF KENYA | Inlet Structure |
|  | JAPAN INTERNATIONAL COOPERATION AGENCY                                        |                 |