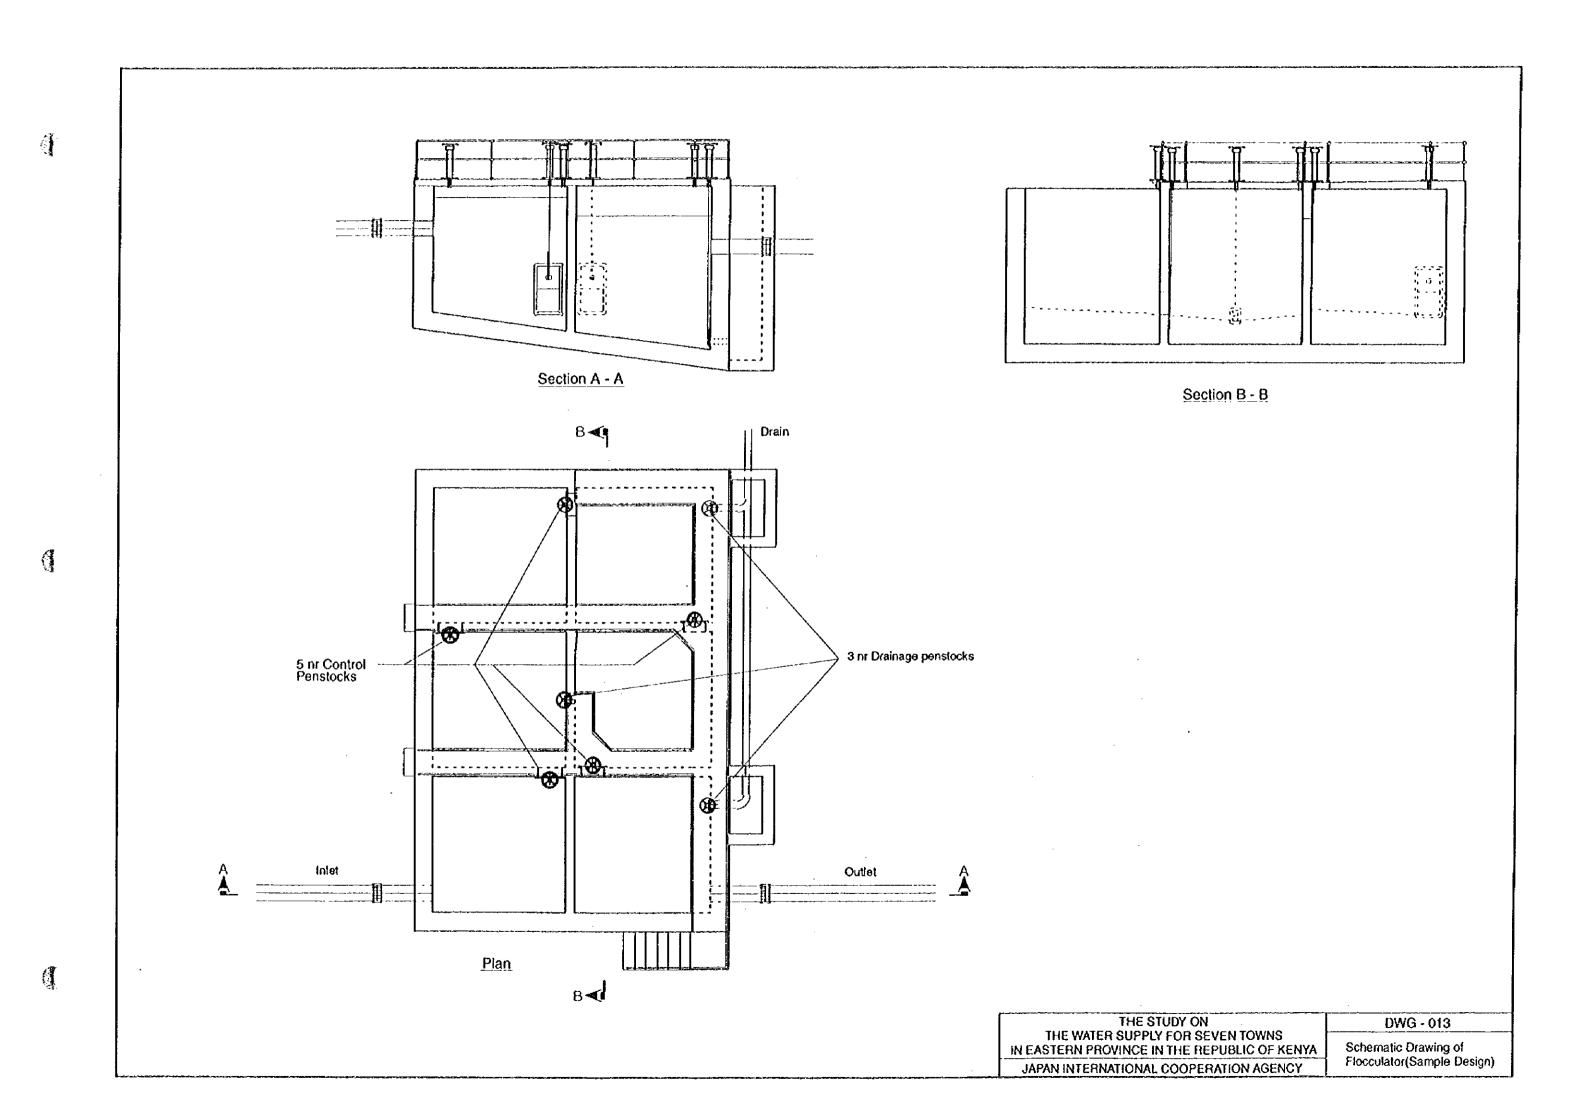

### LIST OF DRAWINGS

| DWG - 001 | General Layout of MERU Water Supply System | DWG - 011 | Clean Water Reservoir                                       |
|-----------|--------------------------------------------|-----------|-------------------------------------------------------------|
| DWG - 002 | Intake Plan                                | DWG - 012 | Administration Building                                     |
| DWG - 003 | Longitudinal Section of Intake             | DWG - 013 | Schematic Drawing of Flocculator (Sample Design)            |
| DWG - 004 | Sand Trap Details                          | DWG - 014 | Rupid Sand Filter Schematic Drawing (Sample Design)         |
| DWG - 005 | Raw Water Pipeline Route                   | DWG - 015 | Sludge Concentration Tank Schematic Drawing (Sample Design) |
| DWG - 006 | Raw Water Pipeline Profile                 | DWG - 016 | Transmission Pipeline Profile 1/2                           |
| DWG - 007 | Treatment Plant Layout Plan                | DWG - 017 | Transmission Pipeline Profile 2/2                           |
| DWG - 008 | Inlet Structure                            | DWG - 018 | Proposed Storage Tank at Existing Treatment Plant           |
| DWG - 009 | Horizontal Sedimentation Tank              | DWG - 019 | Typical Drawing for Break Pressure Tank and Kiosk           |
| DWG - 010 | Chlorination Building                      | DWG - 020 | Existing Distribution Pipe Network                          |
|           |                                            |           |                                                             |