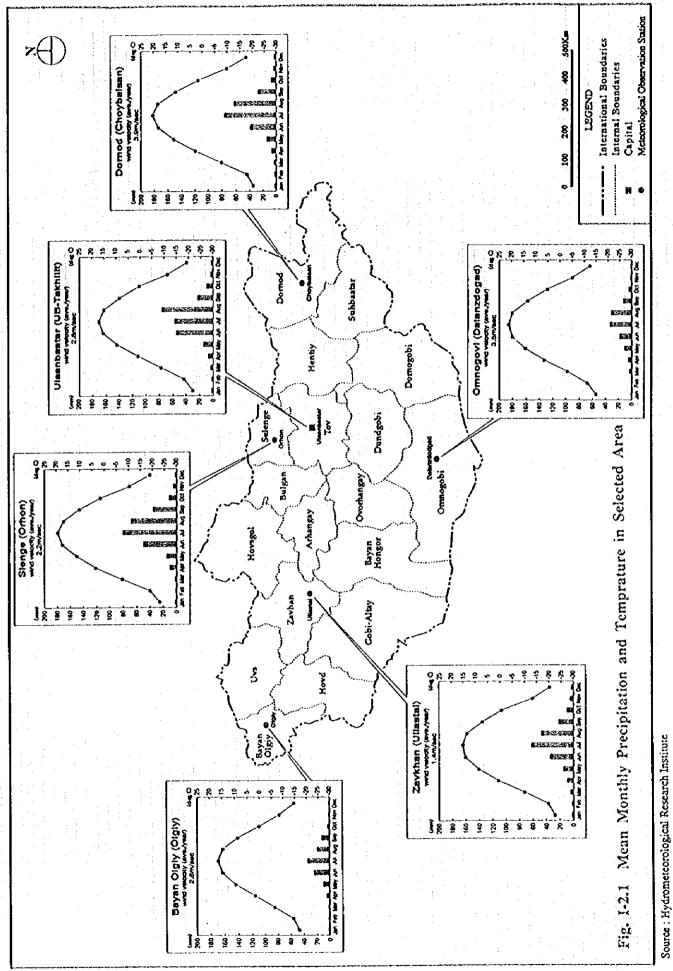

#### 2. CLIMATE

The Mongolia climate by regions are shown on Fig. I-2.1. Climate types are desert climate, steppe climate and subarctic climate from south to north. Due to the extreme continental climate, the range of temperature is wide and average temperature is very different by regions. The average annual temperature is around 4 °C in Gobi, zero °C in the central region, below zero °C in north and west north regions as shown in Fig. I-2.2.

The growing period for crops is from May to September in the central region which is the main crop production area in Mongolia. The average temperature is between 8.5 °C to 14.3 °C and the total heat units above zero °C rarely exceed 2,000. The sunshine is enough for growing, the days of effective sunshine is 260 and monthly average of sunshine hours is 1,339 hours.

Annual mean precipitation is 218.5 mm and rainfall is concentrated in the summer period. Annual mean precipitation is between 200 mm to 280 mm in north, central and east region, and below 100 mm in the Altay region and southern Gobi region as shown in Fig. I-2.3. Relative mean humidity is 50 % and generally the weather is dry all year. Annual mean evapotranspiration of crop, which is estimated about 600 mm, exceeds the precipitation.

The wind velocity varies from region to region. In the mountainous northern parts of the country, the wind velocity is 2 to 3 m/s. In other parts it is slower while in Gobi is 3 to 4 m/s or even more. The most windy season is April and May which coincides with the cultivating season and this strong wind can cause significant erosion. According to the Ministry of Nature and Environment, 50 % of the cultivated are suffers from crosion due to strong wind and regional rainfall.