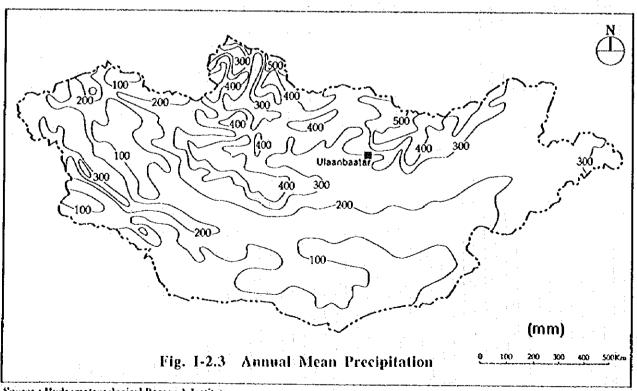

Annual mean precipitation is 218.5 mm and rainfall is concentrated in the summer period. Annual mean precipitation is between 200 mm to 280 mm in north, central and east region, and below 100 mm in the Altay region and southern Gobi region as shown in Fig. I-2.3. Relative mean humidity is 50 % and generally the weather is dry all year. Annual mean evapotranspiration of crop, which is estimated about 600 mm, exceeds the precipitation.