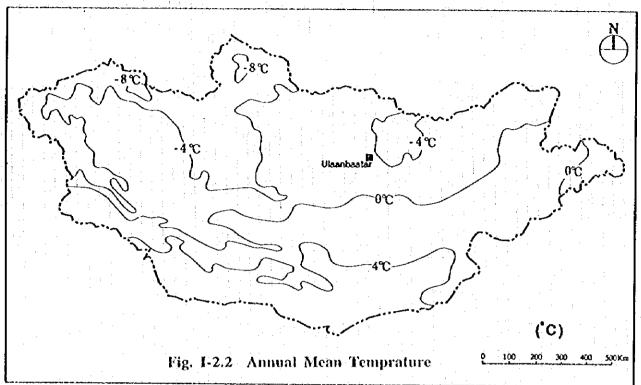

#### 2. CLIMATE

The Mongolia climate by regions are shown on Fig. I-2.1. Climate types are desert climate, steppe climate and subarctic climate from south to north. Due to the extreme continental climate, the range of temperature is wide and average temperature is very different by regions. The average annual temperature is around 4 °C in Gobi, zero °C in the central region, below zero °C in north and west north regions as shown in Fig. I-2.2.