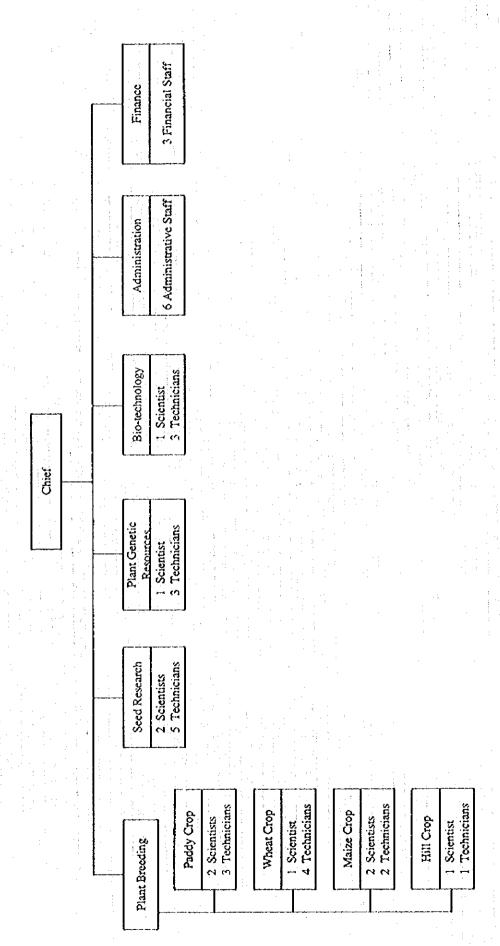

## (2) Nepal Agricultural Research Council (NARC)

1

The Nepal Agricultural Research Council (NARC) was established in 1991 as a autonomous prime agricultural research organization. Its predecessor was the National Agricultural Research and Services Centre (NARSC). The principal activities of the NARC are to conduct high level agricultural studies and research, to identify existing problems affecting agricultural and measures to address the same, and to assist the Government in the formulation of agricultural policies and strategies. NARC comprises 12 disciplinary divisions which engage in specific research programs in the areas of crops, horticulture, livestock and fisheries. It also maintains 2 national agricultural institutes, i.e. the National Agricultural Research Institute (NARI) and the National Animal Science Research Institute (NASRI), to generate appropriate agricultural technology and professional skills, as well as regional agricultural research stations (RARSs) at 4 locations and 16 line agricultural research stations to assist as testing sites. (see App. 2.4-3~4)