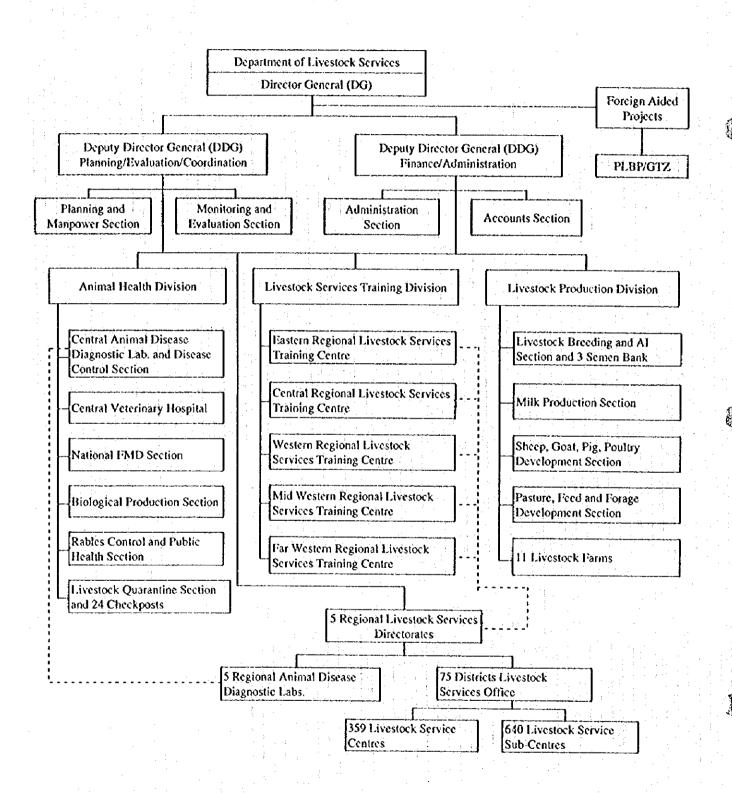

#### (7) Department of Livestock Services (DOLS)

The Department of Livestock Services (DOLS) emerged in 1995 from its predecessor the Department of Agricultural Development. The agency comprises 5 Regional Directorates, 75 District Livestock Services Offices, 359 Livestock Service Centres and 640 Livestock Service Sub-centres to implement livestock development at the village level. (see App. 2.4-11) Under the jurisdiction of the Nuwakot District Livestock Services Office at Trishuli, there exist 6 Livestock Service Centres and 8 Livestock Service Sub-centres. The Livestock Services Centre at Devighat and the Sub-centre at Bageswori are the main entities with responsibility for the Study area. (see App. 2.4-12)