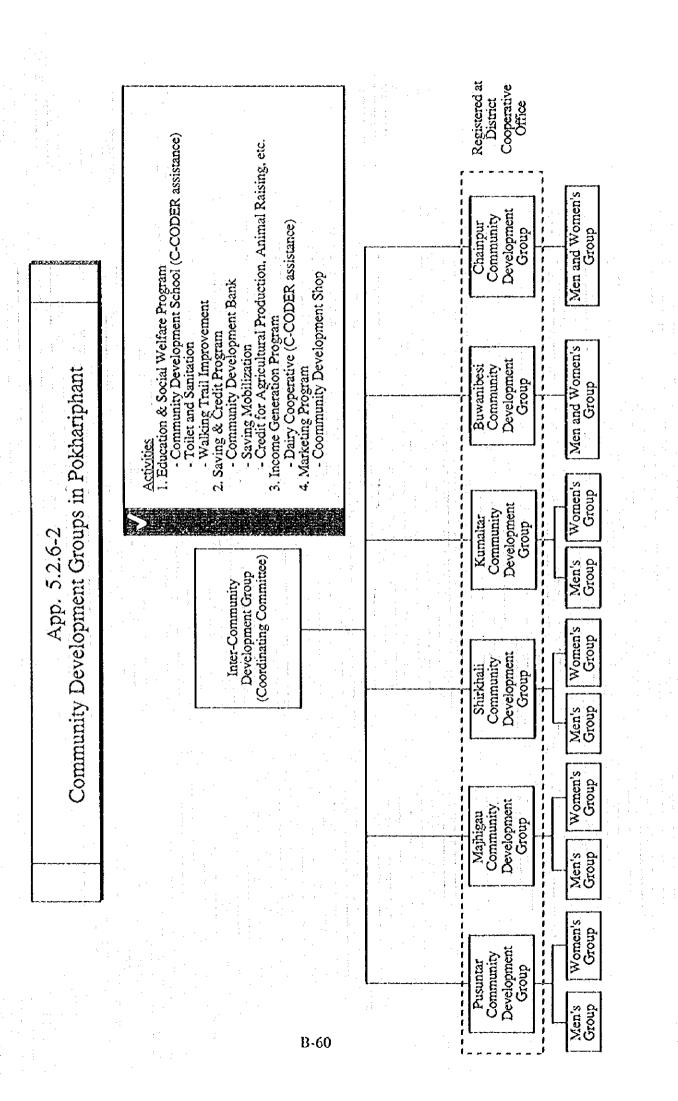

to market their members' agricultural produce on their own. The shop employs two staffs, Shop Manager (salary: 1,900 Rs/month) and Assistant Shop Manager (salary: 1,650 Rs/month), from members. Each member can deposit agricultural produce in this shop, and the shop can store it and sell it when the price becomes high so that the members can escape from the middlemen's exploitation. Members can also buy agricultural produce and daily commodities from this shop. Daily sale at the shop is about 3,000 - 3,200 Rs. The profit of the shop and Dairy Cooperative is used in the following manner:

- 40% of the profit: used for social development programs
- · 20% of the profit: saved for the future development
- · 40% of the profit: divided into shareholders, based on the number of share holdings







I