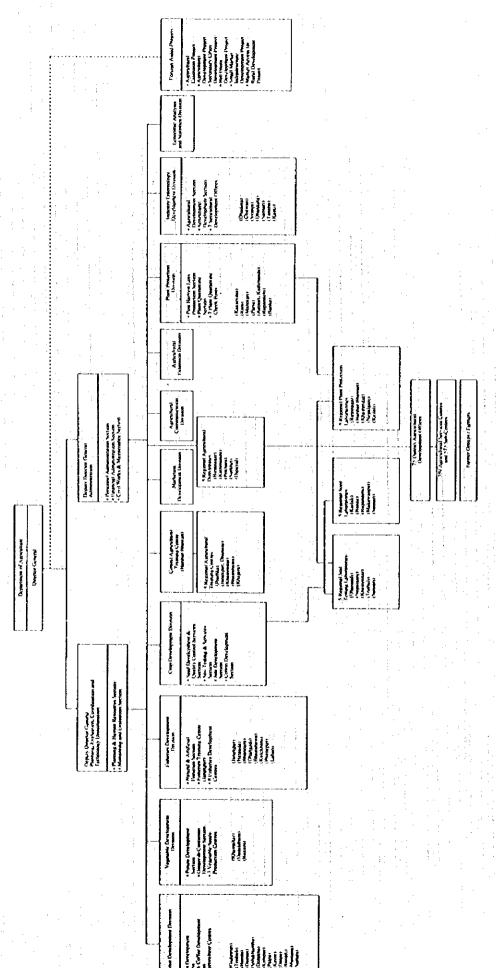

### (6) Department of Agriculture (DOA)

The Department of Agriculture (DOA) is under the Ministry of Agriculture, and maintains a range of facilities nation-wide including 5 Regional Agricultural Directorates, 75 District Agricultural Development Offices, 359 Agricultural Services Centres and 573 Agricultural Services Sub-centres. The DOA is responsible for quality control, certification and production of foundation seed for major crops, extension services, and agricultural promotion activities, while the Ministry of Agriculture attends to the formulation of national agricultural policies, resource management and the implementation of agricultural programs to achieve national goals. (see App. 2.4-8-9)

The DOA's Seed Development and Quality Control Services Section is under the Crop Development Division and oversees the quality control, certification and production of breeder and foundation seed for major crops. The Section's Central Seed Testing Laboratory (one location in Kathmandu) and Regional Seed Testing Laboratories (5 locations at Dhangadhi, Nepalgunj, Bhairahawa, Hetauda and Tarahara) carry out field investigation, seed testing, tagging, and seed store inspection, hill (including Nuwakot district) seed multiplication, support to the NSB, monitoring and evaluation, coordination between various line agencies, and various other activities related to seed.

The DOA's Marketing Development Division is responsible for providing agricultural marketing data including wholesale and retail prices of agricultural commodities by district to planners, policy makers, researchers and other concerned personnel.