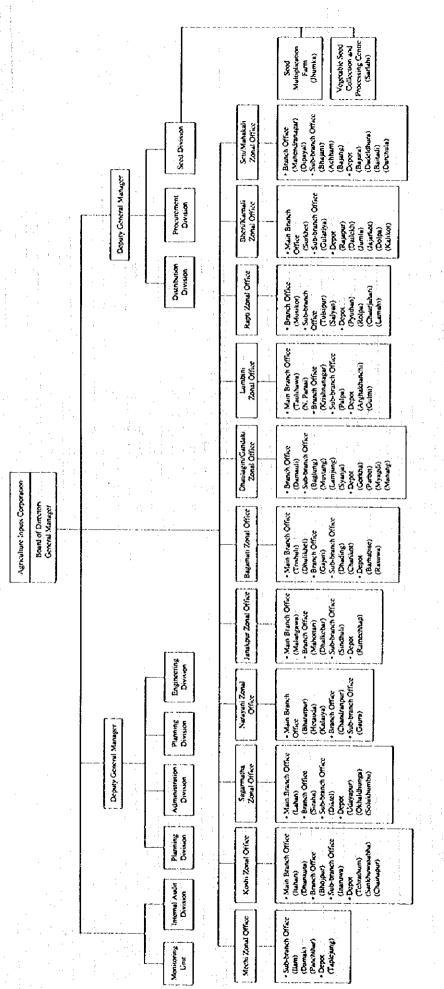

### (1) Agriculture Inputs Corporation (AIC)

Since its establishment in 1965, the Agriculture Inputs Corporation (AIC) has engaged in the nation-wide distribution of agricultural production inputs, including chemical fertilizers, improved seed, and agricultural equipment and tools. (see App. 2.4-1) In the case of the Study area, the AIC main branch office with jurisdiction over Nuwakot district is located at Bidur municipality, under the umbrella of which a number of retail outlets supply inputs to the farmers and agricultural cooperatives. In the area seed production, the AIC purchases foundation seed from the Nepal Agricultural Research Council (NARC) and subsequently delegates the cultivation of improved seed to designated contract farmers. (see App. 2.4-2) The AIC maintains a seed multiplication at Jhumka, a vegetable seed collection and processing center at Sarlahi, and a mechanized seed processing plants at 7 of its 87 branches.

## (2) Nepal Agricultural Research Council (NARC)

1

The Nepal Agricultural Research Council (NARC) was established in 1991 as a autonomous prime agricultural research organization. Its predecessor was the National Agricultural Research and Services Centre (NARSC). The principal activities of the NARC are to conduct high level agricultural studies and research, to identify existing problems affecting agricultural and measures to address the same, and to assist the Government in the formulation of agricultural policies and strategies. NARC comprises 12 disciplinary divisions which engage in specific research programs in the areas of crops, horticulture, livestock and fisheries. It also maintains 2 national agricultural institutes, i.e. the National Agricultural Research Institute (NARI) and the National Animal Science Research Institute (NASRI), to generate appropriate agricultural technology and professional skills, as well as regional agricultural research stations (RARSs) at 4 locations and 16 line agricultural research stations to assist as testing sites. (see App. 2.4-3~4)

### (6) Department of Agriculture (DOA)

The Department of Agriculture (DOA) is under the Ministry of Agriculture, and maintains a range of facilities nation-wide including 5 Regional Agricultural Directorates, 75 District Agricultural Development Offices, 359 Agricultural Services Centres and 573 Agricultural Services Sub-centres. The DOA is responsible for quality control, certification and production of foundation seed for major crops, extension services, and agricultural promotion activities, while the Ministry of Agriculture attends to the formulation of national agricultural policies, resource management and the implementation of agricultural programs to achieve national goals. (see App. 2.4-8-9)

The DOA's Seed Development and Quality Control Services Section is under the Crop Development Division and oversees the quality control, certification and production of breeder and foundation seed for major crops. The Section's Central Seed Testing Laboratory (one location in Kathmandu) and Regional Seed Testing Laboratories (5 locations at Dhangadhi, Nepalgunj, Bhairahawa, Hetauda and Tarahara) carry out field investigation, seed testing, tagging, and seed store inspection, hill (including Nuwakot district) seed multiplication, support to the NSB, monitoring and evaluation, coordination between various line agencies, and various other activities related to seed.

App. 2.4-1 Organizational Structure of Agriculture Inputs Corporation (AIC)

Depot.
Seed Multiplication Farm.
Vegetable Seed Collection and
Processing Centre:
TOTAL.

Sub-branch Office

App. 2.4-2 Seed Multiplication System in Nepal