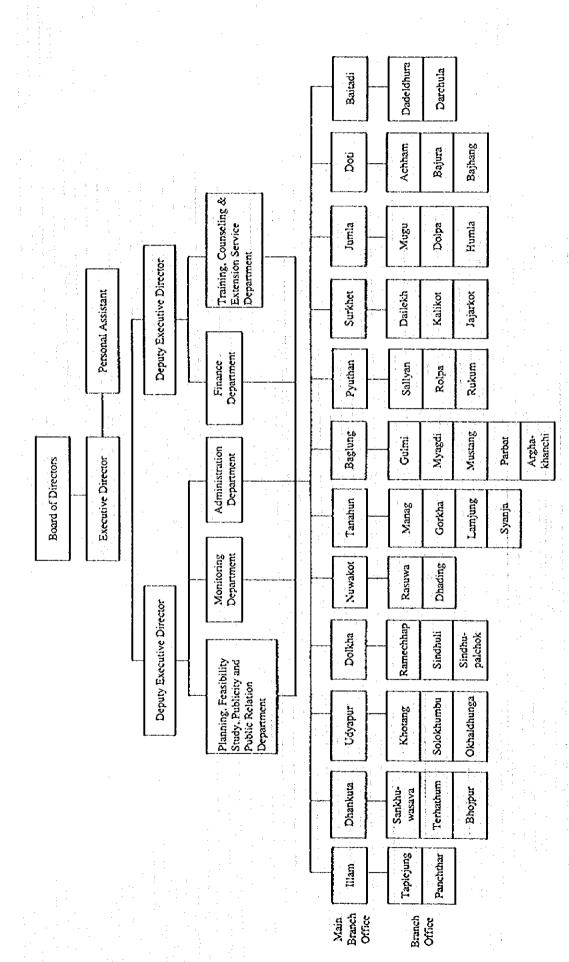

### (6) Department of Agriculture (DOA)

The Department of Agriculture (DOA) is under the Ministry of Agriculture, and maintains a range of facilities nation-wide including 5 Regional Agricultural Directorates, 75 District Agricultural Development Offices, 359 Agricultural Services Centres and 573 Agricultural Services Sub-centres. The DOA is responsible for quality control, certification and production of foundation seed for major crops, extension services, and agricultural promotion activities, while the Ministry of Agriculture attends to the formulation of national agricultural policies, resource management and the implementation of agricultural programs to achieve national goals. (see App. 2.4-8-9)

In Nuwakot district, there are 6 Agricultural Services Centres and 7 Agricultural Services Sub-centres which operate under the jurisdiction of the district Agricultural Development Office at Trishuli to provide agricultural support services to individual farmers and farmer groups. The Agricultural Services Centre at Devighat and the Sub-centre at Bageswori are the main entities with responsibility for the Study area. (see App. 2.4-10)