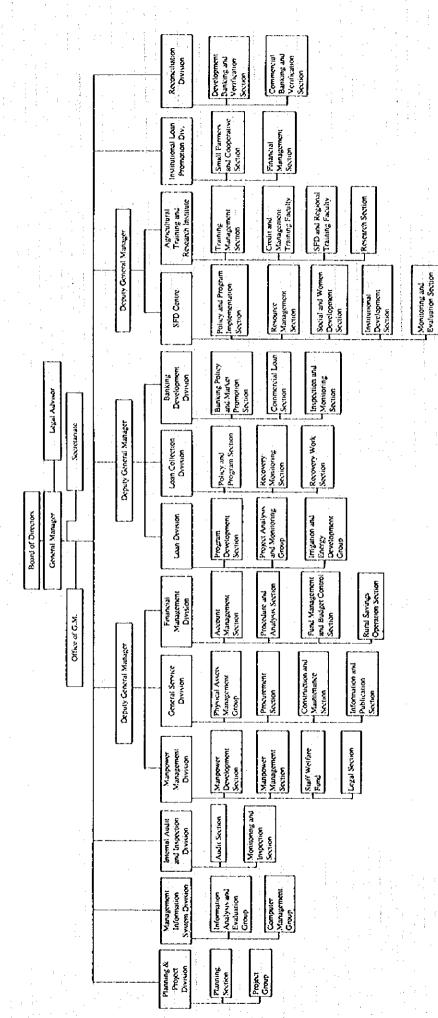

## (3) Agricultural Development Bank of Nepal (ADB/N)

The Agricultural Development Bank of Nepal was established in 1968. In addition to taking over the assets and liabilities of its predecessor the Cooperative Bank, the ADB/N merged in 1973 with the Land Reform Savings Corporation to become the sole specialized agricultural financing institution in the country. Under the umbrella of the organization, there exists a nation-wide network of 693 offices which extend financing to individual farmers, farmer groups, agricultural cooperatives and agriculture related corporate bodies. (see App. 2.4-5) There is an ADB/N branch office at Trishuli in the Study area which is pursuing a Small Farmer Development Programme at 11 sites in Nuwakot district as part of the bank's poverty alleviation program.