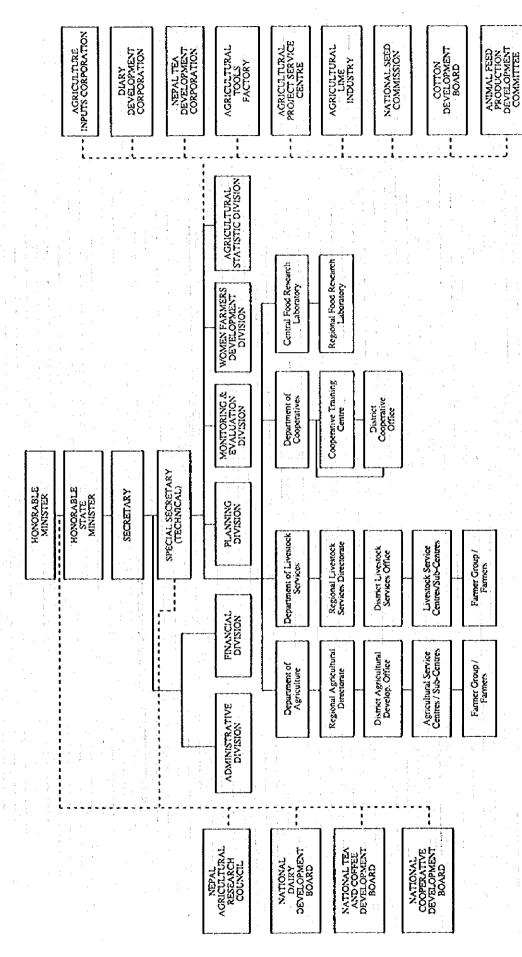

### (6) Department of Agriculture (DOA)

The Department of Agriculture (DOA) is under the Ministry of Agriculture, and maintains a range of facilities nation-wide including 5 Regional Agricultural Directorates, 75 District Agricultural Development Offices, 359 Agricultural Services Centres and 573 Agricultural Services Sub-centres. The DOA is responsible for quality control, certification and production of foundation seed for major crops, extension services, and agricultural promotion activities, while the Ministry of Agriculture attends to the formulation of national agricultural policies, resource management and the implementation of agricultural programs to achieve national goals. (see App. 2.4-8-9)