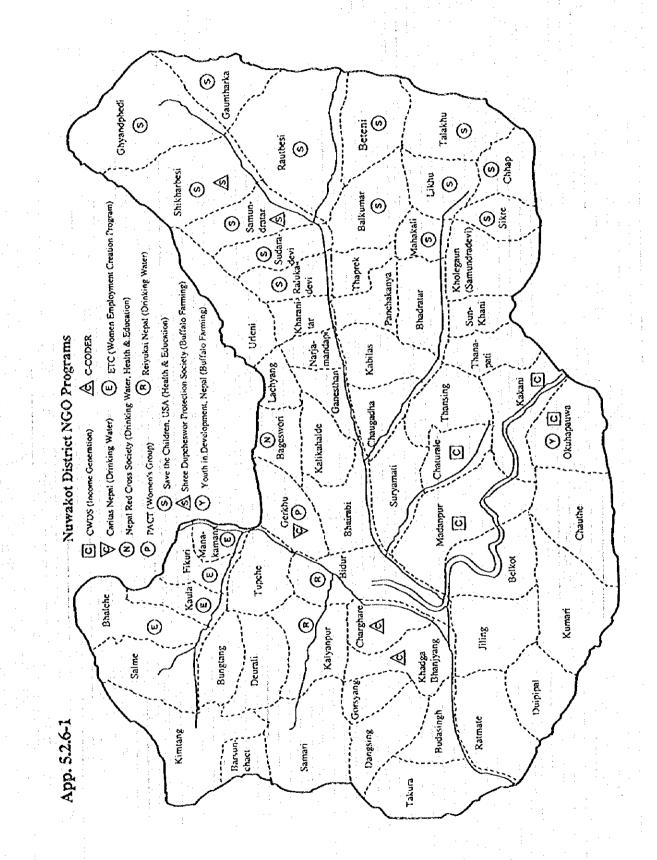

# App. 5.2.1-1 List of Households in the Project Area

Note: In this list, all households in Gerkhutar, Simbutar, Dhunge, Bidur (upland) and Majhigaun are listed, although these five settlements are covered partly by the project.