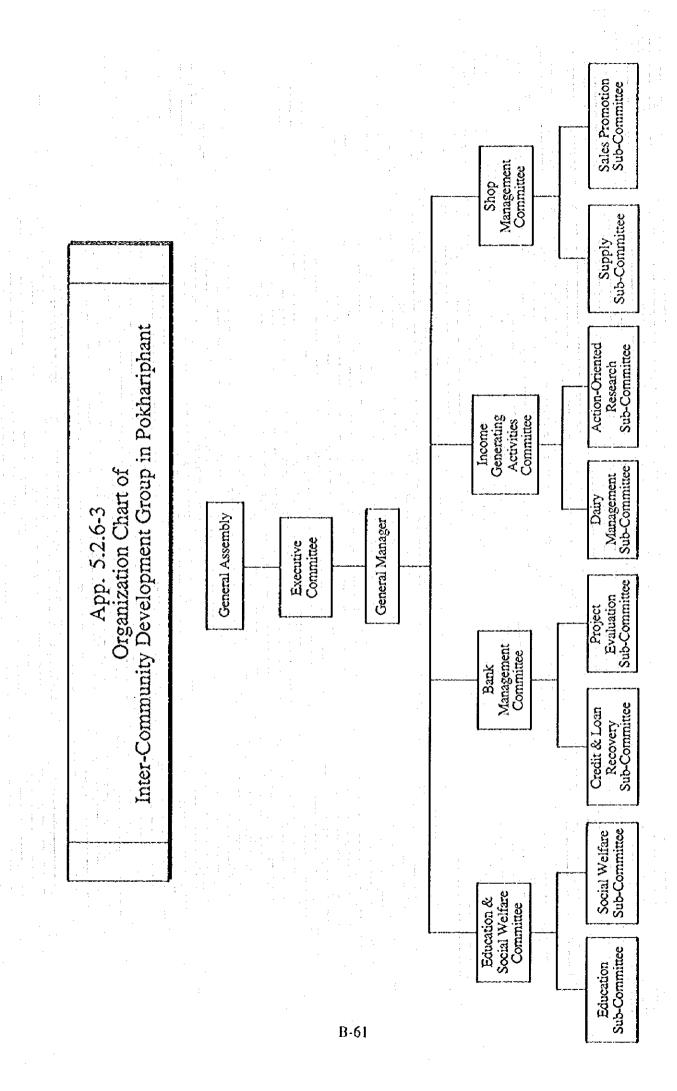

o market their members' agricultural produce on their own. The shop employs two staffs, Shop Manager (salary: 1,900 Rs/month) and Assistant Shop Manager (salary: 1,650 Rs/month), from members. Each member can deposit agricultural produce in this shop, and the shop can store it and sell it when the price becomes high so that the members can escape from the middlemen's exploitation. Members can also buy agricultural produce and daily commodities from this shop. Daily sale at the shop is about 3,000 - 3,200 Rs. The profit of the shop and Dairy Cooperative is used in the following manner:

- 40% of the profit: used for social development programs
- · 20% of the profit: saved for the future development
- · 40% of the profit: divided into shareholders, based on the number of share holdings







I