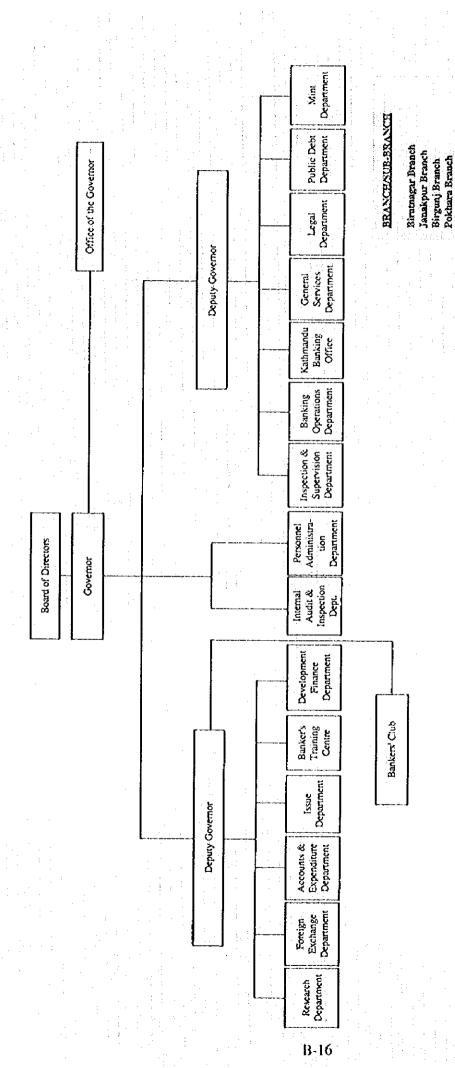

## (4) Nepal Bank Limited (NBL)

Following its pioneering establishment in 1937, the Nepal Bank Limited (NBL) activities were originally limited to commerce and trade related financing, with the agricultural sector largely being ignored. In order to rectify this skewed financing structure, the Nepal Rastra Bank (see App. 2.4-6) began an Intensive Banking Program in 1981 to increase funding outlays to the 3 priority sectors of agriculture, services and cottage industry. The NBL branch office in Bidur municipality is engaged in the IBP as one part of the bank's poverty alleviation program.