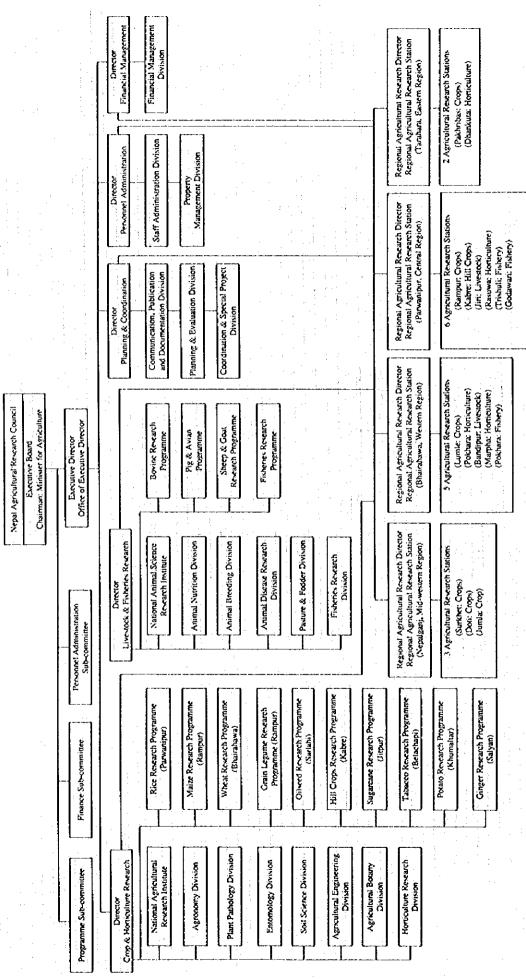

## (2) Nepal Agricultural Research Council (NARC)

1

The Nepal Agricultural Research Council (NARC) was established in 1991 as a autonomous prime agricultural research organization. Its predecessor was the National Agricultural Research and Services Centre (NARSC). The principal activities of the NARC are to conduct high level agricultural studies and research, to identify existing problems affecting agricultural and measures to address the same, and to assist the Government in the formulation of agricultural policies and strategies. NARC comprises 12 disciplinary divisions which engage in specific research programs in the areas of crops, horticulture, livestock and fisheries. It also maintains 2 national agricultural institutes, i.e. the National Agricultural Research Institute (NARI) and the National Animal Science Research Institute (NASRI), to generate appropriate agricultural technology and professional skills, as well as regional agricultural research stations (RARSs) at 4 locations and 16 line agricultural research stations to assist as testing sites. (see App. 2.4-3~4)