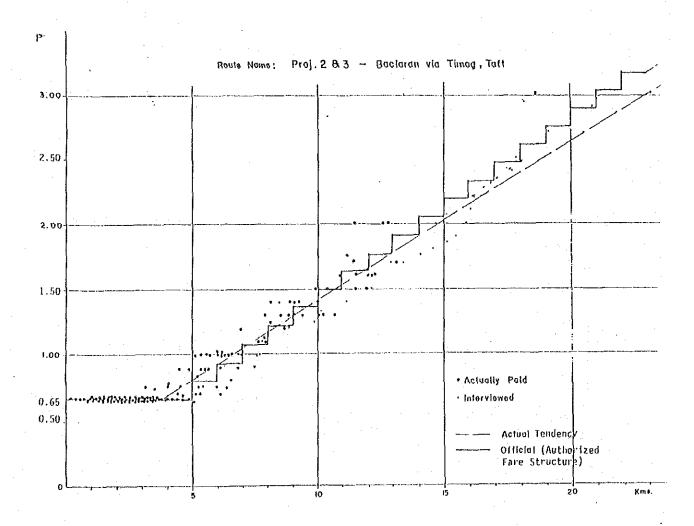

# C. PUBLIC TRANSPORT ANCILLARY SURVEY RESULTS

C.1 Jeepney Fare Survey (as of April 1983)

- Comparison of Actual Payment and Authorized Structure of Jeepney Fare -

C.2 Jeepney/Bus Occupancy Survey
(As of June 1983)