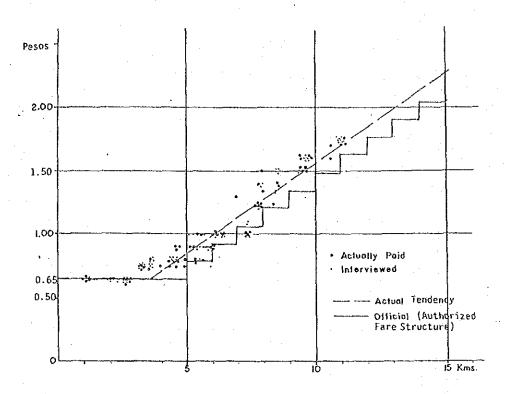

# C. PUBLIC TRANSPORT ANCILLARY SURVEY RESULTS

C.1 Jeepney Fare Survey (as of April 1983)

- Comparison of Actual Payment and Authorized Structure of Jeepney Fare -

C.2 Jeepney/Bus Occupancy Survey
(As of June 1983)