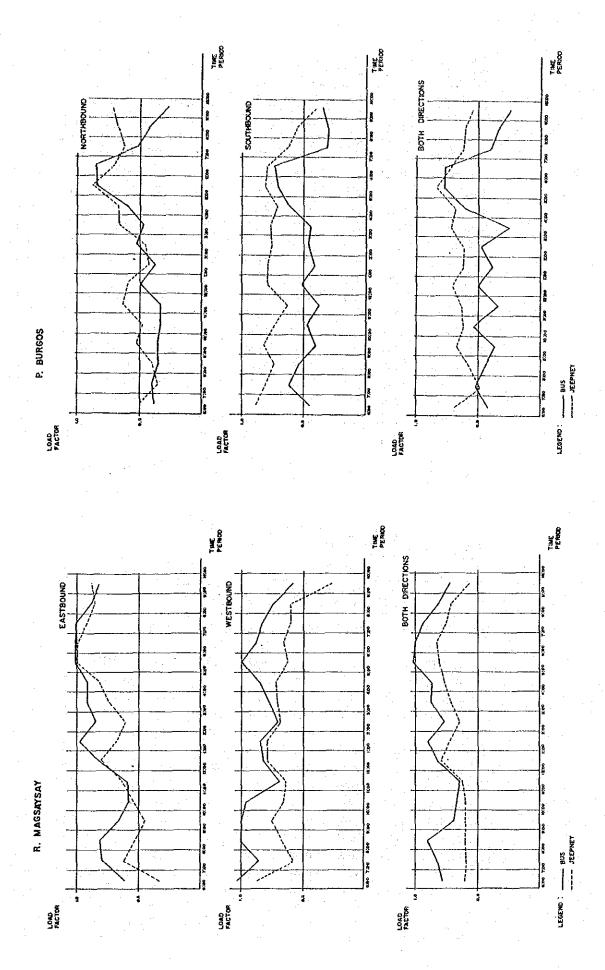

STATION NAME: R. Magsaysay Blvd.
DATE: June 10, 23 and 27

DIRECTION Both Directions (Eastbound and Westbound)

JEEPNEY 3795 Samples BUS 1569 Samples TOTAL 5364 Samples iotal Total iotal lotal Total iotal No. of Load No. of No. of Load No. of No. of Load No. of Seats Factor Time Period Pass. Seats Factor Pass. Seats Factor Pass. 8720 0.71 3720 0.61 6188 6:00-6:59 3901 5000 0.79 2287 4329 5235 3314 8549 0.74 1991 0.60 6320. 7:00- 7:59 0.83 9632 0.80 5362 5850 0.92 2304 3782 0.61 7666 8:00-8:59 3820 5996 9075 0.66 0.61 9:00- 9:59 3665 5255 0.70 2331 0.66 2270 3721 0.61 6822 10401 10:00-10:59 4552 6680 0.68 11:00-11:59 7045 2323 3634 0.64 6907 10679 0.65 4584 0.65 0.82 3622 0.80 8796 10737 12:00-12:59 5885 7115 0.83 2911 3680 0.74 9173 10770 0.85 7090 0.91 2711 1:00-1:59 6462 0178 3682 0.66 7331 9962 0.74 2:00- 2:59 4919 6280 2412 3742 0.73 9517 0.80 3:00- 3:59 4824 5775 0.89 2748 7572 3724 10989 0.85 2898 0.78 9293 4:00- 4:59 6395 7265 0.88 3775 0.82 10326 10335 1.00 5:00- 5:59 7251 6580 1.10 3075 10380 0.96 6:00- 6:59 6782 6635 1.02 3135 3745 0.84 9917 5085 3750 0.77 7684 8835 0.87 7:00- 7:59 4815 0.95 2872 3724 0.73 7959 0.78 8:00- 8:59 3506 4235 0.83 2722 6228 3770 7530 0.65 9:00-10:00 2794 3760 0.74 2173 0.58 4967 GRAND TOTAL 80026 94885 .84 41160 59185 0.70 121186 154070 0.79

STATION NAME: R. Magsaysay (infront of NCSO)
DATE: June 23, 1983
DIRECTION: Westbound

|             | •                        |                          | ٠.             |                          |                          |                |                          |                          |                |
|-------------|--------------------------|--------------------------|----------------|--------------------------|--------------------------|----------------|--------------------------|--------------------------|----------------|
|             | BUS                      | 753 Samp                 | les            | JEEPNE                   | y 1921 Sa                | mples          | -                        | TOTAL 267                | 4              |
| Time Period | iotal<br>No. of<br>Pass. | iotal<br>No. of<br>Seats | Load<br>Factor | iotal<br>No. of<br>Pass. | iotal<br>No. of<br>Seats | Lozo<br>Factor | iotal<br>No. of<br>Pass. | iotal<br>No. of<br>Seats | Load<br>Factor |
| 6:00- 6.59  | 1456                     | 1055                     | 1.38           | 1677                     | 1900                     | .88            | 3133                     | 2955                     | 1.06           |
| 7:00- 7:59  | 1927                     | 2220                     | 0.87           | 1147                     | 1938                     | .59            | 3074                     | 4158                     | 0.74           |
| 8:00- 8:59  | 2596                     | 2450                     | 1.06           | 1305                     | 1916                     | .68            | 3901                     | 4366                     | 0.89           |
| 9:00- 9:59  | 1531                     | 1490                     | 1.03           | 1458                     | 1920                     | .76            | 2989                     | 3410                     | 0.88           |
| 10:00-10:59 | 1654                     | 1705                     | 0.97           | 1240                     | 1856                     | .67            | 2894                     | 3561                     | 0.81           |
| 11:00-11:59 | 2753                     | 3990                     | 0.69           | 1164                     | 1786                     | .65            | 3917                     | 5776                     | 0.68           |
| 12:00-12:59 | 2815                     | 3385                     | 0.83           | 1402                     | 1764                     | .80            | 4217                     | 5149                     | 0.82           |
| 1:00- 1:59  | 3104                     | 3665                     | 0.85           | 1428                     | 1796                     | .80            | 4532                     | 5461                     | 0.83           |
| 2:002:59    | 2066                     | 2890                     | 0.71           | 1286                     | 1846                     | .70            | 3352                     | 4736                     | 0.71           |
| 3:00- 3:59  | 2557                     | 3330                     | 0.77           | 1342                     | 1862                     | .72            | 3899                     | 5192                     | 0.75           |
| 4:00- 4:59  | 3570                     | 4205                     | 0.85           | 1378                     | 1886                     | .73            | 4948                     | 6091                     | 0.81           |
| 5:00- 5:59  | 3676                     | 3635                     | 1.01           | 1168                     | 1865                     | .63            | 4844                     | 5500                     | 0.88           |
| 6:00- 6:59  | 3253                     | 3700                     | 0.88           | 1233                     | 1861                     | .66            | 4486                     | 5561                     | 0.81           |
| 7:00- 7:59  | 1941                     | 2315                     | 0.84           | 1139                     | 1886                     | .60            | 3080                     | 4201                     | 0.73           |
| 8:00- 8:59  | 1235                     | 1680                     | 0.74           | 1139                     | 1886                     | .60            | 2374                     | 3566                     | 1.67           |
| 9:00-10:00  | 744                      | 1280                     | 0.58           | 505                      | 1878                     | .27            | 1249                     | 3158                     | 0.40           |
| GRAND TOTAL | 36878                    | 42995                    | 0.86           | 20011                    | 29846                    | 0.67           | 56889                    | 72841                    | 0.78           |

STATION NAME : DATE : DIRECTION :

R, Magsaysay June 10, 23 & 27, 1983 East Bound

|             | BUS :                    | 906 Sam                  | ples           | JEEPNEY                  | : 1,874                  | Samples        | 1                       | OTAL                     |                |
|-------------|--------------------------|--------------------------|----------------|--------------------------|--------------------------|----------------|-------------------------|--------------------------|----------------|
| Time Period | Total<br>No. of<br>Pass. | iotal<br>No. of<br>Seats | Load<br>Factor | iotal<br>No. of<br>Pass. | Total<br>No. of<br>Seats | Load<br>Factor | iotal<br>No. of<br>Pass | iotal<br>No. of<br>Seats | Load<br>Factor |
| 6:00- 6:59  | 2445                     | 3945                     | 0.61           | 610                      | 1802                     | 0.33           | 3055                    | 5765                     | 0.53           |
| 7:00- 7:59  | 2402                     | 3015                     | 0.79           | 844                      | 1376                     | 0.61           | 3246                    | 4291                     | 0.74           |
| 8:00- 8:59  | 2766                     | 3400                     | 0.81           | 999                      | 1866                     | 0.54           | 3765                    | 5266                     | 0.71           |
| 9:00- 9:59  | 2134                     | 3765                     | 0.56           | 873                      | 1900                     | 0.46           | 2007                    | 5665                     | 0.53           |
| 0:00-10:59  | 2898                     | 4975                     | 0.58           | 1030                     | 1865                     | 0.55           | 3928                    | 6840                     | 0.57           |
| 1:00-11:59  | 1831                     | 3055                     | 0.59           | 1159                     | 1848                     | 0.63           | 2990                    | 4903                     | 0.61           |
| 2:00-12:59  | 3070                     | 3730                     | 0.82           | 1509                     | 1858                     | 0.81           | 4579                    | 5588                     | 0.82           |
| 1:00- 1:59  | 3358                     | 3425                     | 0.98           | 1283                     | 1884                     | 0.68           | 4641                    | 5309                     | 0.87           |
| 2:00- 2:59  | 2853                     | 3390                     | 0.84           | 1126                     | 1836                     | 0.61           | 3979                    | 5226                     | 0.76           |
| 3:00-3:59   | 2267                     | 3445                     | 0.92           | 1406                     | 1880                     | 0.74           | 3673                    | 4325                     | 0.85           |
| 4:00- 4:59  | 2825                     | 3060                     | 0.92           | 1520                     | 1838                     | 0.82           | 4345                    | 4898                     | 0.89           |
| 5:00~ 5:59  | 5575                     | 2945                     | 1.21           | 1907                     | 1890                     | 1.01           | 5482                    | 4835                     | 1.13           |
| 6:00- 6:59  | 3529                     | 2935                     | 1.20           | 1902                     | 1884                     | 1.01           | 5431                    | 4819                     | 1.13           |
| 7:00- 7:59  | 2874                     | 2770                     | 1.04           | 1733                     | 1864                     | 0.93           | 4607                    | 4634                     | 0.99           |
| 8:00- 8:59  | 2271                     | 2555                     | 0.88           | 1583                     | 1838                     | 0.86           | 3854                    | 4393                     | 88.0           |
| 9:00-10:00  | 2050                     | 2480                     | 0.82           | 1668                     | 1892                     | 0.88           | 3718                    | 4372                     | 0.85           |
| GRAND TOTAL | 43148                    | 51890                    | 0.83           | 21152                    | 29339                    | 0.72           | 64300                   | 81229                    | 0.79           |

STATION NAME : P. Burgos
DATE : June 21, 1983
DIRECTION : Southbound & North bound (BOTH DIRECTIONS)

|               | BUS 28          | 12 Sample       | 25             | JEEPNEY         | 3683 Sa         | mples          | TOTAL          |                 |                |
|---------------|-----------------|-----------------|----------------|-----------------|-----------------|----------------|----------------|-----------------|----------------|
|               | iotal           | iotal           |                | lotal           | istoi           |                | lotal          | iotal           | lond           |
|               | No. of<br>Pass. | No. of<br>Seats | Load<br>Factor | No. of<br>Pass. | No. of<br>Seats | Load<br>Factor | No. of<br>Pass | No. of<br>Seats | Load<br>Factor |
| 6:00- 6:59    | 4780            | 11100           | 0.43           | 2480            | 3549            | .70            | 7260           | 14549           | 0.50           |
| 7:00- 7:59    | <b>3</b> 562    | 10795           | 0.51           | 2085            | 3639            | 48             | 7647           | 14434           | 0.51           |
| 8:00- 8:59    | 5512            | 12125           | 0.45           | 2125            | 3676            | .58            | 7637           | 15801           | 0.48           |
| 9:00- 9:59    | 5022            | 13170           | 0.38           | 2708            | 4007            | .68            | 7730           | 17177           | 0.45           |
| 10:00-10:59   | 4850            | 9115            | 0.53           | 2204            | 3552            | .62            | 7054           | 12667           | 0.56           |
| 11:00-11:59   | 4281            | 11955           | 0.35           | 2151            | 3401            | .63            | 6432           | 15356           | 0.42           |
| 12:00-12:59   | 6059            | 11890           | 0.50           | 2434            | 3440            | .71            | 8493           | 15330           | 0.55           |
| 1:00- 1:59    | 5009            | 12455           | 0.40           | 2196            | 3480            | .63            | 7205           | 15935           | 0.45           |
| 2:00- 2:59    | 5695            | 11425           | 0.49           | 2251            | 3588            | 63             | 7946           | - 15013         | 0.53           |
| 3:00- 3:59    | 3492            | 12485           | 0.27           | 2723            | 3701            | .74            | 6215           | 16186           | 0.38           |
| 4:00- 4:59    | 7288            | 11635           | 0.62           | 2459            | 3497            | 70             | 9747           | 15132           | 0.64           |
| 5:00- 5:59    | 9746            | 12225           | 0.79           | 3090            | 3582            | . 86           | 12836          | 15807           | 0.81           |
| 6:00- 6:59    | 10273           | 12880           | 0.79           | 2677            | 3513            | .76            | 12950          | 16393           | 0.79           |
| 7:00- 7:59    | 4731            | 11380           | 0.41           | 2238            | 3494            | . 64           | 6969           | 14874           | 0.47           |
| 8:00- 8:59    | 2223            | 5915            | 0.37           | 2132            | 3407            | .63            | 4355           | 9322            | 0.47           |
| 9:00-10:00    | 1313            | 4740            | 0.27           | 1913            | 3432            | .56            | 3226           | 8172            | 0.39           |
| GRAND TOTAL 8 | 35836           | 175190          | 0.48           | 37866           | 56958           | 0.66           | 123702         | 232148          | 0.53           |

STATION NAME: P. Burgos cor. Concepcion
DATE: June 9, 21, 22, 1983
DIRECTION: Northbound

|             | 100          | 1.7                      | and the second |                          |                 | and the second | 100                      |                          | 4.3           |
|-------------|--------------|--------------------------|----------------|--------------------------|-----------------|----------------|--------------------------|--------------------------|---------------|
| <u></u>     | BUS          | 1472 Sar                 | ples           | JEEPNEY                  | 1747            | samples        |                          | TOTAL                    | 3219          |
| Time Period | No. of Pass. | iotal<br>No. of<br>Seats | Load<br>Factor | Tota)<br>No. of<br>Pass. | No. of<br>Seats | Load<br>Factor | lotal<br>No. of<br>Pass. | iotal<br>No. of<br>Seats | Load<br>Facto |
| 6:00- 6:59  | 1836         | 4625                     | 0.39           | 862                      | 1723            | 0.50           | 2698                     | 6348                     | 0.42          |
| 7:00- 7:59  | 1527         | 3800                     | 0.40           | 675                      | 1892            | 0,36           | 2202                     | 5692                     | 0.38          |
| 8:00- 8:59  | 2157         | 5935                     | 0.36           | 744                      | 1842            | 0.40           | 2901                     | 7777                     | 0.37          |
| 9:00- 9:59  | 2301         | 6380                     | 0.36           | 989                      | 1906            | 0.52           | 3290                     | 8286                     | 0.39          |
| 10:00-10:59 | 2139         | 6300                     | 0:33           | 843                      | 1728            | 0.48           | 2982                     | 8028                     | 0.37          |
| 11:00-11:59 | 1606         | 6016                     | 0.33           | 1017                     | 1597            | 0.63           | 2673                     | 6612                     | 0.40          |
| 12:00-12:59 | 2632         | 5225                     | 0.52           | 961                      | 1588            | 0.60           | 3593                     | 6813                     | 0.5           |
| 1:00- 1:59  | 2173         | 5575                     | 0.38           | 694                      | 1598            | 0.43           | 2867                     | 7173                     | 0.39          |
| 2:00- 2:59  | 2483         | 4690                     | 0.52           | 816                      | 1726            | 0.47           | 3299                     | 6216                     | 0.51          |
| 3:00- 3:59  | 2697         | 5535                     | 0.48           | 1247                     | 1836            | 0.67           | 3944                     | 7371                     | 0.53          |
| 4:00- 4:59  | 3230         | 5205                     | 0.62           | 1141                     | 1669            | 0.68           | 4371                     | 6874                     | 0.63          |
| 5:00- 5:59  | 5386         | 6095                     | 0.86           | 1577                     | 1758            | 0.89           | 6863                     | 7853                     | 0.87          |
| 6:00- 6:59  | 4963         | 5750                     | 0.86           | 1164                     | 1647            | 0.71           | 6127                     | 7387                     | 0.82          |
| 7:00- 7:59  | 2629         | 5045                     | 0.52           | 1104                     | 1718            | 0.64           | 3733                     | 6763                     | 0.5           |
| 8:00- 8:59  | 1374         | 3155                     | 0.43           | 1100                     | 1589            | 0.69           | 2474                     | 4744                     | 0.5           |
| 9:00-10:00  | 734          | 2500                     | 0.29           | 1152                     | 1590            | 0.72           | 1886                     | 4090                     | 0.46          |
| TOTAL       | 39817        | 80830                    | 0.49           | 16086                    | 27397           | 0.58           | 55903                    | 108227                   | 0.51          |

STATION NAME : P. Burgos (infront of City Hall)
DATE : June 21, 1983
DIRECTION : Southbound

| 4           | BUS             | 1340 Sam                 | ples           | JEEPNE       | 1936 S          | amples         | . 7                      | TATO                     |               |
|-------------|-----------------|--------------------------|----------------|--------------|-----------------|----------------|--------------------------|--------------------------|---------------|
| Time Period | No. of<br>Pass. | Total<br>No. of<br>Seats | Load<br>Factor | No. of Pass. | No. of<br>Seats | Load<br>Factor | iotal<br>No. of<br>Pass. | iotal<br>Nc. of<br>Seats | Load<br>Facto |
| 6:00- 6:59  | 2944            | CARE                     | 4.5            | 1610         | 1005            |                |                          |                          |               |
|             |                 | 6475                     | .46            | 1618         | 1826            | 0.89           | 4562                     | 8301                     | 0.55          |
| 7:00- 7:59  | 4035            | 6995                     | .61            | 1410         | 1747            | 0.81           | 5445                     | 8742                     | 0.62          |
| 8:00- 8:59  | 3355            | 6190                     | .54            | 1381         | 1834            | 0.75           | 4736                     | 8024                     | 0.59          |
| 9:00- 9:59  | 2721            | 6790                     | .40            | 1719         | 2101            | 0.82           | 4440                     | 8891                     | 0.50          |
| 10:00-10:59 | 2711            | 2815                     | .47            | 1361         | 1824            | 0.75           | 4072                     | 4639                     | 0.88          |
| 11:00-11:59 | 2625            | 6940                     | .38            | 1134         | 1804            | 0.63           | 3759                     | 8744                     | 0.43          |
| 12:00-12:59 | 3427            | 6665                     | .51            | 1473         | 1852            | 0.80           | 4900                     | 8517                     | 0.58          |
| 1:00- 1:59  | 2836            | 6880                     | .41            | 1502         | 1882            | 0.80           | 4338                     | 8762                     | 0.50          |
| 2:00- 2:59  | 3212            | 6735                     | .48            | 1435         | 1862            | 0.77           | 4647                     | 8597                     | 0.54          |
| 3:00- 3:59  | 795             | 6950                     | .46            | 1476         | 1865            | 0.79           | 2271                     | 8815                     | 0.26          |
| 4:00- 4:59  | 4058            | 6430                     | .63            | 1318         | 1828            | 0.72           | 5376                     | 8258                     | 0.65          |
| 5:00- 5:59  | 4460            | 6130                     | .73            | 1513         | 1824            | 0.83           | 5973                     | 7954                     | 0.75          |
| 6:00- 6:59  | 5310            | 7130                     | .75            | 1513         | 1876            | 0.81           | 6823                     | 9006                     | 0.76          |
| 7:00- 7:59  | 2102            | 6335                     | .33            | 1134         | 1776            | 0.64           | 3236                     | 8111                     | 0.40          |
| 8:00- 8:59  | 849             | 2760                     | . 31           | 1032         | 1818            | 0.57           | 1881                     | 4578                     | 0.41          |
| 9:00-10:00  | 579             | 2240                     | . 36           | 761          | 1842            | 0.41           | 1340                     | 4082                     | 0.33          |
|             |                 |                          |                |              | 1042            | 0.71           | 1340                     | 4002                     | U. 3.         |
| TOTAL       | 46019           | 94460                    | .49            | 21780        | 29561           | 0.74           | 67799                    | 124021                   | 0.55          |