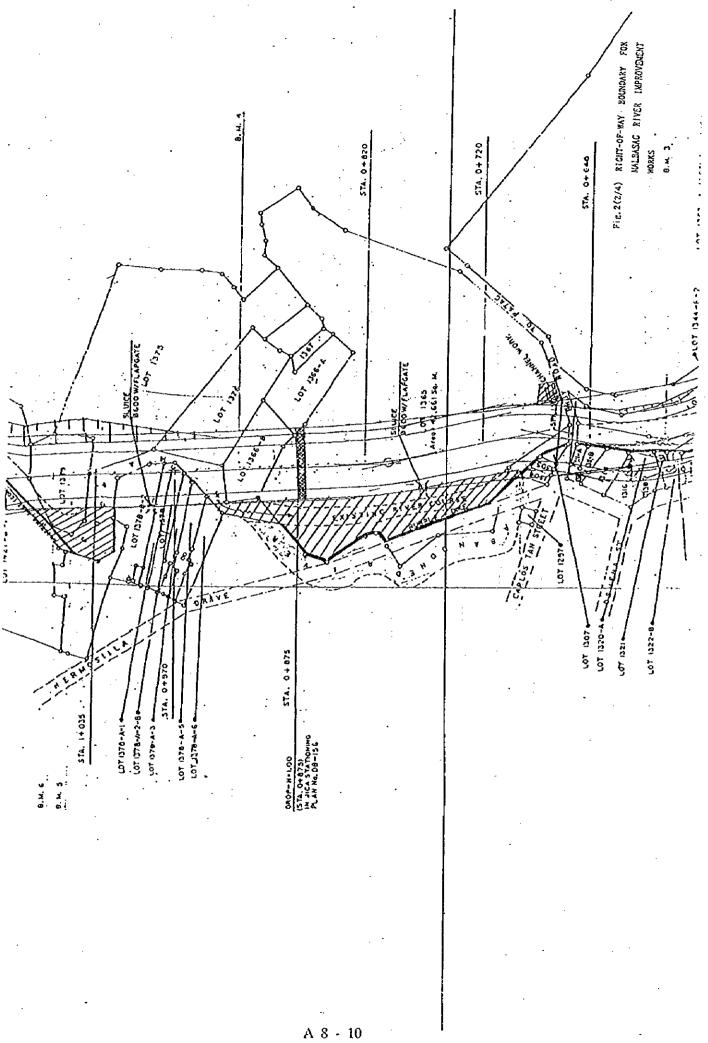

|                                             |









A 8 - 9









Fig. 3 PROPOSED LOCATION OF SLIT DAM SITE AND SPOIL AREA

ij

# ANNEX. 6 ESTIMATE OF COST TO BE BORNE BY THE RECIPIENT COUNTRY

## 1. For the Construction Stage

Based on Section 3.1.7, Classification of Project Works, the project cost borne by the Government of the Philippines is estimated in pesos, and details are shown below.

Project Cost Borne by the Philippines

|     | Item                                              | Unit | Peso           |
|-----|---------------------------------------------------|------|----------------|
| (1) | Expense for the Project Office                    | L.S. | 3,872,000.     |
| (2) | Customs Tax and Storage Cost more than 7 days *1) | L.S. | 0              |
| (3) | Maintenance of Existing Road                      | L.S. | 1,508,448.     |
|