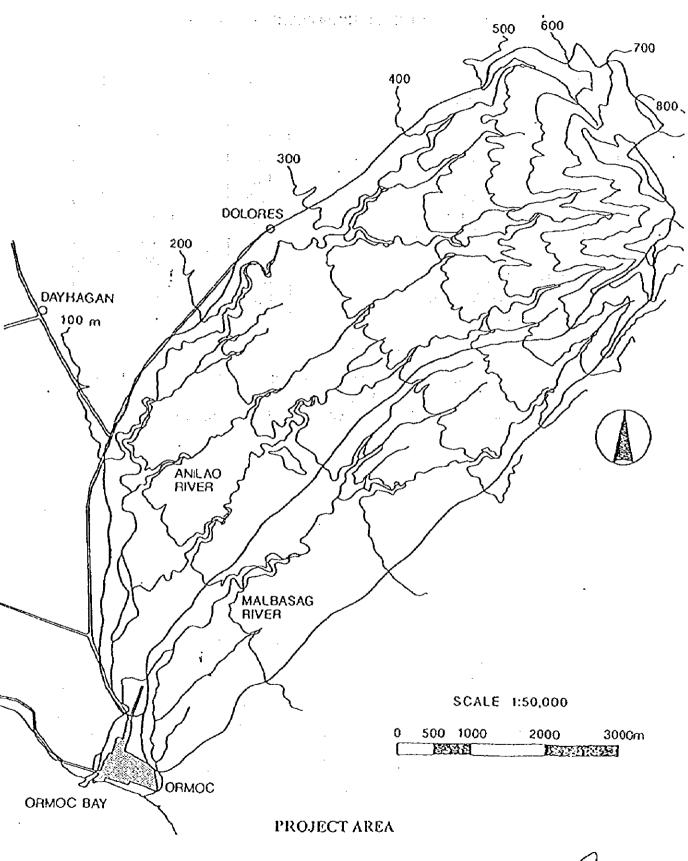

The project area is located in Ormoc City as shown in ANNEX I.

- 3. Executing Organization
  - (1) Responsible Organization

Department of Public Works and Highways, Government of the Republic of the Philippines