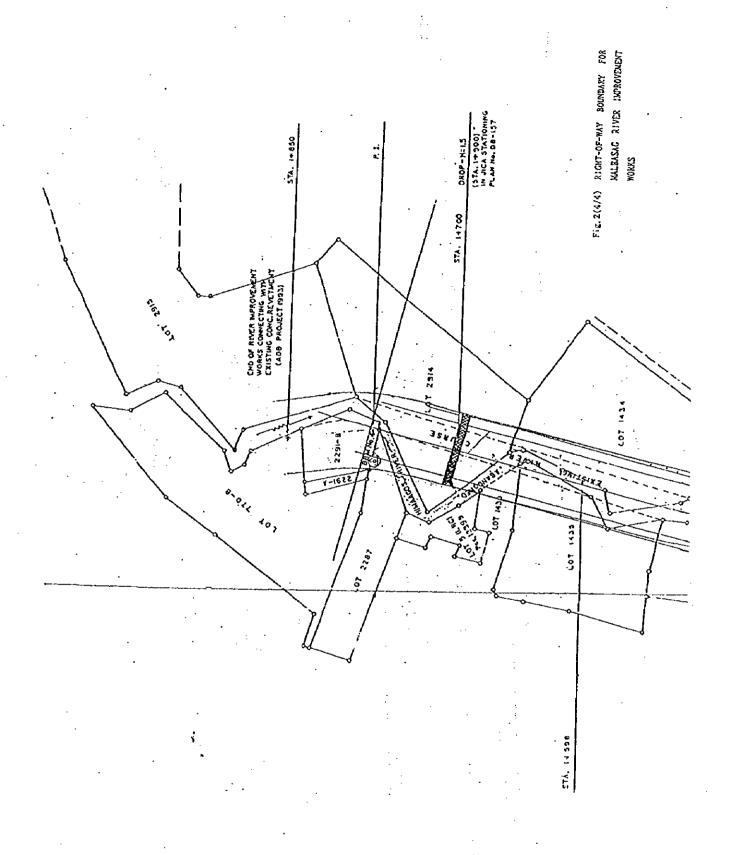

|                                             |









A 8 - 9









Fig. 3 PROPOSED LOCATION OF SLIT DAM SITE AND SPOIL AREA

ij

# ANNEX. 6 ESTIMATE OF COST TO BE BORNE BY THE RECIPIENT COUNTRY

## 1. For the Construction Stage

Based on Section 3.1.7, Classification of Project Works, the project cost borne by the Government of the Philippines is estimated in pesos, and details are shown below.

Project Cost Borne by the Philippines

|     | Item                                              | Unit | Peso           |
|-----|---------------------------------------------------|------|----------------|
| (1) | Expense for the Project Office                    | L.S. | 3,872,000.     |
| (2) | Customs Tax and Storage Cost more than 7 days *1) | L.S. | 0              |
| (3) | Maintenance of Existing Road                      | L.S. | 1,508,448.     |
| (4)