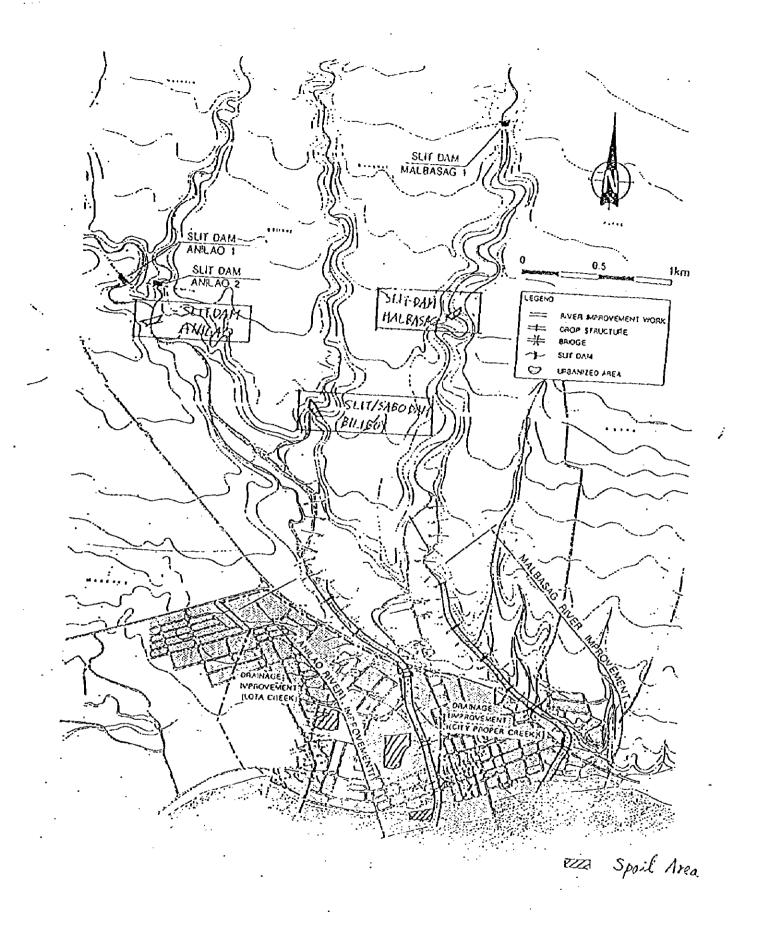

#### LIST OF RIVER IMPROVEMENT WORKS

| River    | ltems           | Unit | Original Request |
|----------|-----------------|------|------------------|
| ,        | Earth Dike      | m    | 1,800            |
|          | Revetment       | m    | 4,000            |
| Anilao   | Drainage Stuice | Unit | 3                |
|          | Hydraulic Drop  | Unit | .3               |
|          | Bridge          | Unit | 3                |
|          | Sabo Dam        | Unit | 2                |
|          | Earth Dike      | m ′  | 1,250            |
|          | Retaining Wall  | , m  | 2,400            |
|          | Revetment       | m    | 1,250            |
| Malbasag | Drainage Sluice | Unit | ; 4              |
|          | Hydraulic Drop  | Unit | 4                |
|          | Bridge          | Unit | 2                |
|          | Sabo Dam        | Unit | ı                |