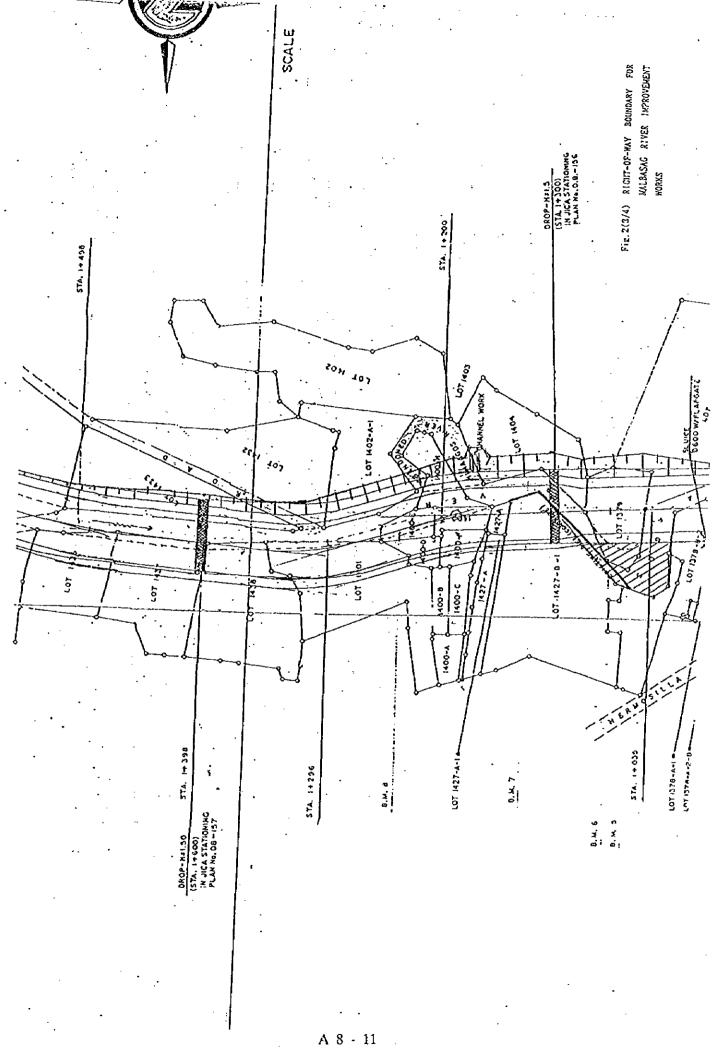

|                                             |









A 8 - 9









Fig. 3 PROPOSED LOCATION OF SLIT DAM SITE AND SPOIL AREA

ij

# ANNEX. 6 ESTIMATE OF COST TO BE BORNE BY THE RECIPIENT COUNTRY

## 1. For the Construction Stage

Based on Section 3.1.7, Classification of Project Works, the project cost borne by the Government of the Philippines is estimated in pesos, and details are shown below.

Project Cost Borne by the Philippines

|     | Item                                              | Unit | Peso           |
|-----|---------------------------------------------------|------|----------------|
| (1) | Expense for the Project Office                    | L.S. | 3,872,000.     |
| (2) | Customs Tax and Storage Cost more than 7 days *1) | L.S. | 0              |
| (3) | Maintenance of Existing Road                      | L.S. | 1,508,448.     |
| (