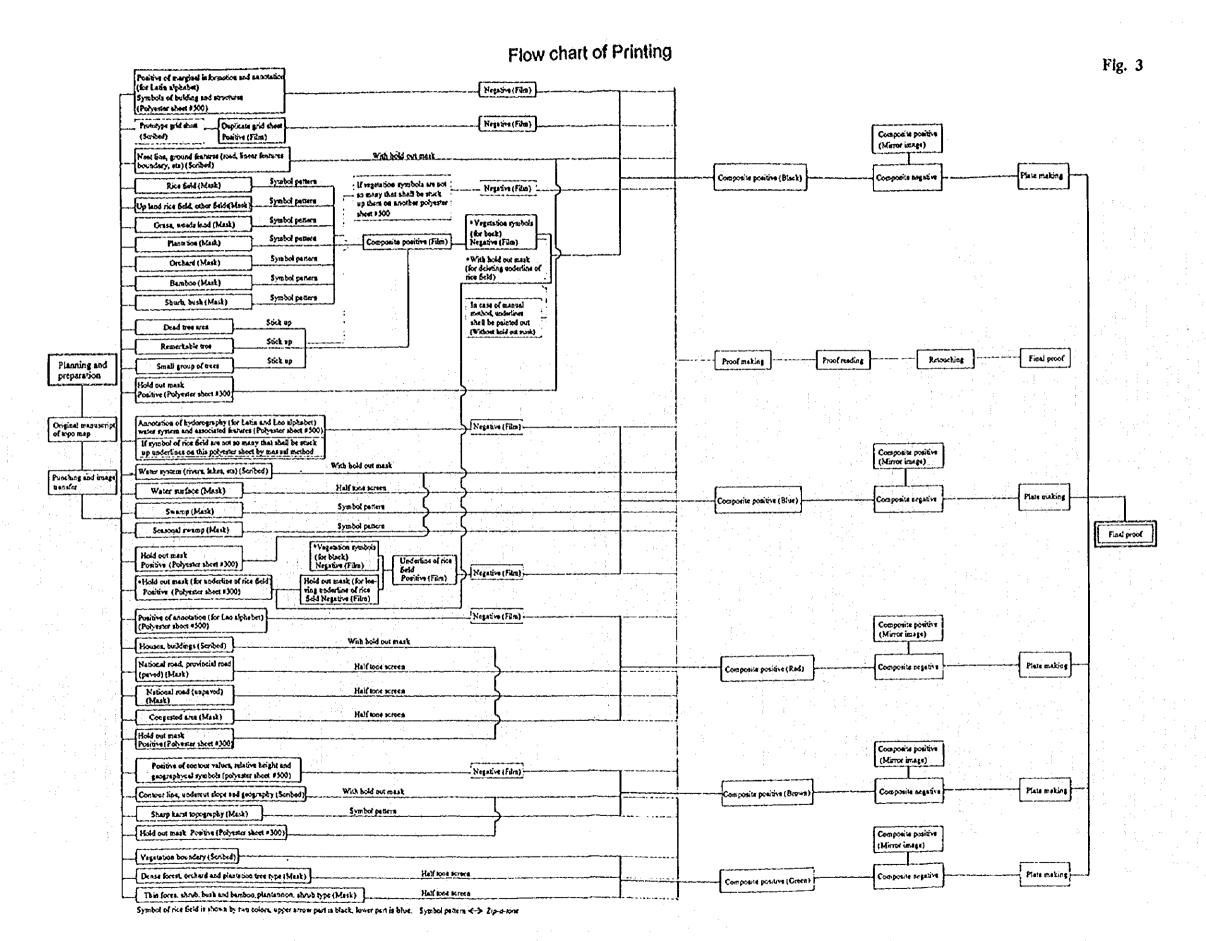

#### 3. Printing

Printing is the final process of mapping. Prior to the process of printing, the proof shall be prepared to check the matching among each color separation sheet, coloring, etc. After checking and recognition of NGD, the final printing shall be executed. Printing shall be carried out in five colors using a off-set printing machine. The flow chart of plate making and printing is as shown in the Fig. 3

#### 3-2. Preparation of films for plate making

Color separation sheets composing one color as elements of the final draft consist of several sheets as shown in Fig. 3. It shall be prepared to combine these sheets to one sheet for one color to take account of the efficiency of plate making for reprinting. As each sheet has been reduced to negative type during the process of the final drafting, the sheets shall be printed on one film superimposing upon each other to produce a positive film of mountal image and then it shall be transformed to a negative film of mirror image by photographic processing. In NGD, the plate making is executed by negative films, for which negative films of mirror images are needed.

#### 3-3. Plate making

Printing plates are prepared by printing the images of the above-mentioned composite of negative films of mirror image on the sensitized aluminum plates by photo-lithography for five colors.

#### 3.4. Proof printing and reading

Proof shall be prepared by printing plates using a flatbed printing machine. It shall be read carefully and plates shall be amended or re-made, when necessary. The final proof shall be confirmed and accepted by NGD.