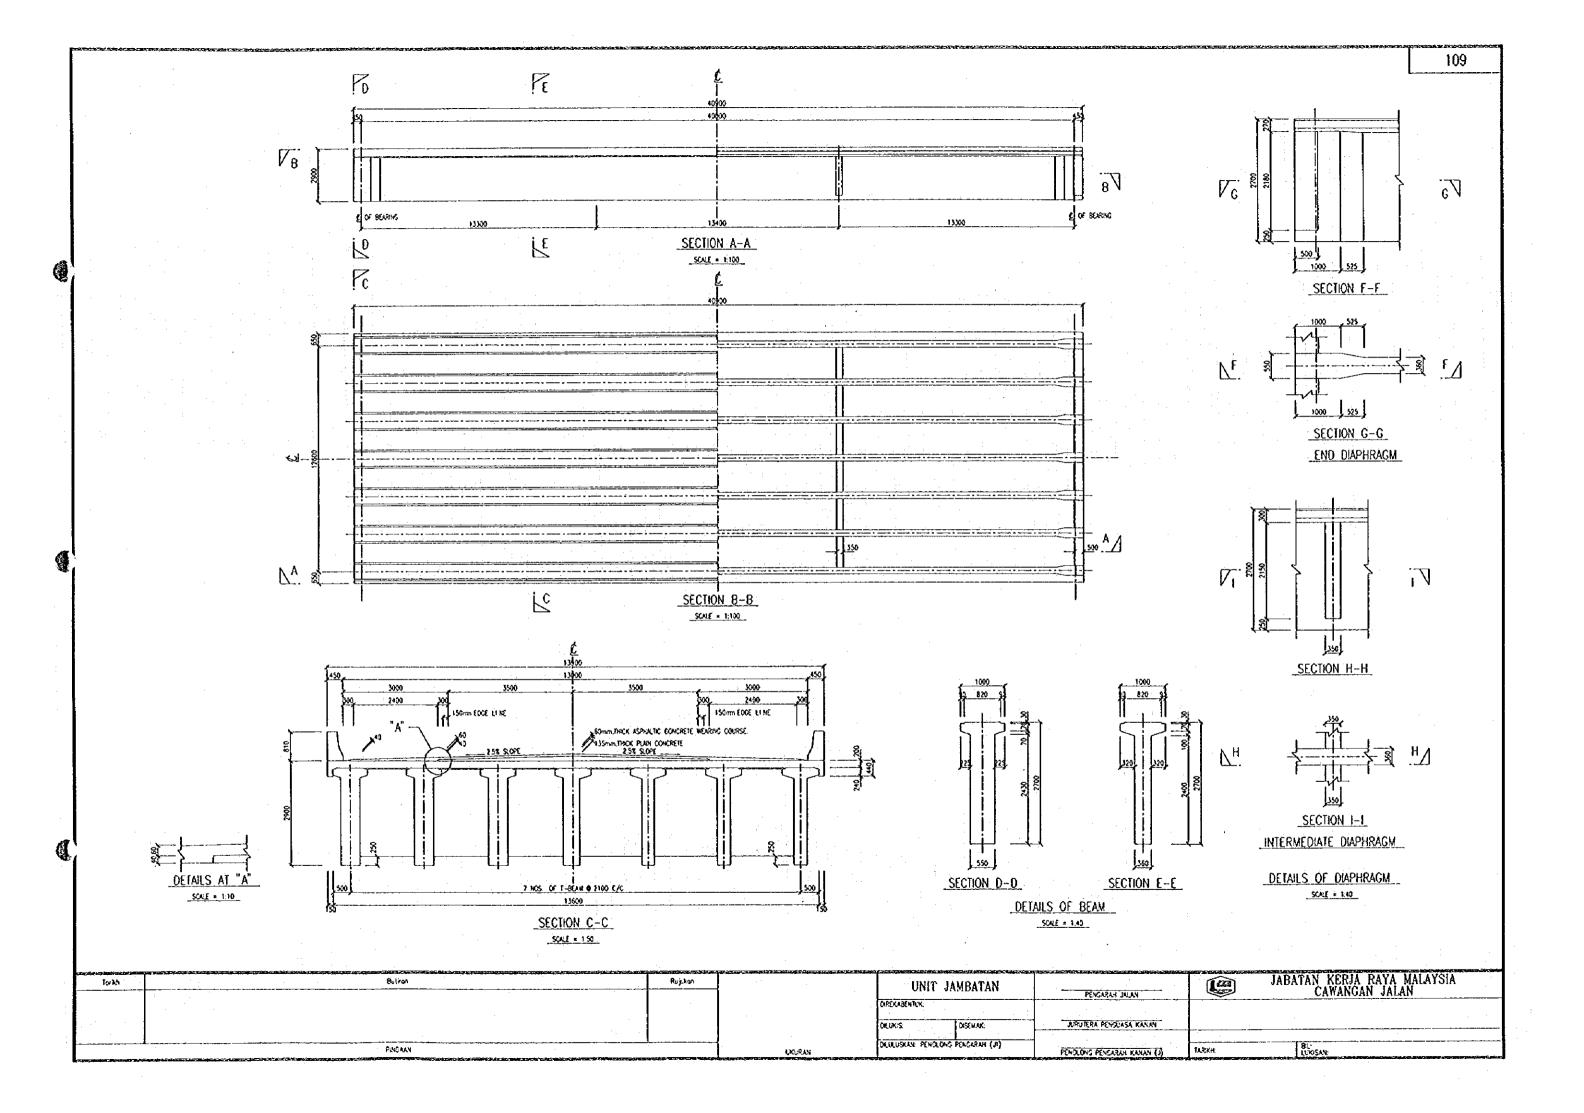

Torkh

PINDAAN





TARDON:

PENGARAH JALAN

JURUTERA PENDUASA KANAN

PENOLONG PENGARAH KANAN (J)

UNIT JAMBATAN

OLULUSKAN, PENOLONG PENGARAH (JI)

DISEMAK:

DIREKASENTUK

DOLUX:S:

UKURAN

JABATAN KERJA RAYA MALAYSIA CAWANGAN JALAN

> 64: LOOSAN:

SECTION F-F

DETAILS OF BEAM

SCALE 1:10











SECTION F-F DETAILS OF BEAM SCALE = 1:10



2NOS.15.2mm # STRANDS

SECTION C-C

SECTION D-D

DETAILS OF DIAPHRAGM SCALE . 1:20

| for | ikh . | Bulton | Rujikon | UNIT JAMBATAN                      | PENCARAH JALAN              | JABATAN KERJA RAYA MALAYSIA<br>CAWANGAN JALAN |
|-----|-------|--------|---------|------------------------------------|-----------------------------|-----------------------------------------------|
|     |