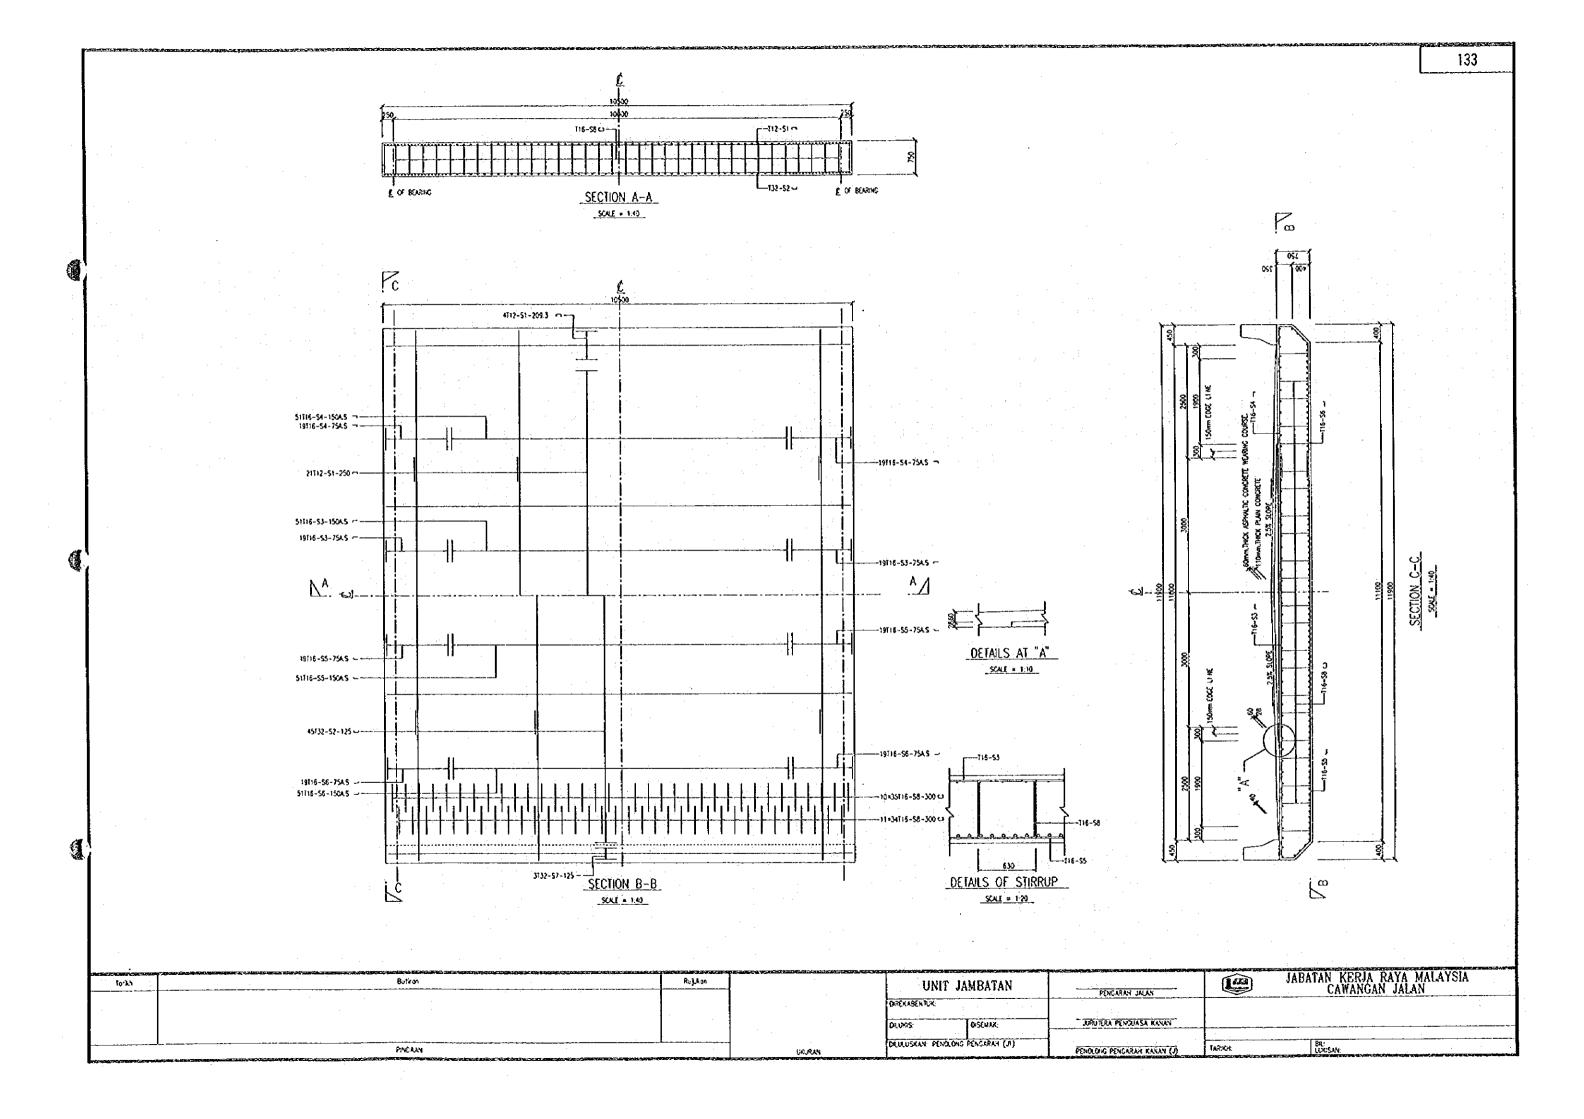

Torkh

PINDAAN





TARDON:

PENGARAH JALAN

JURUTERA PENDUASA KANAN

PENOLONG PENGARAH KANAN (J)

UNIT JAMBATAN

OLULUSKAN, PENOLONG PENGARAH (JI)

DISEMAK:

DIREKASENTUK

DOLUX:S:

UKURAN

JABATAN KERJA RAYA MALAYSIA CAWANGAN JALAN

> 64: LOOSAN:

SECTION F-F

DETAILS OF BEAM

SCALE 1:10











SECTION F-F DETAILS OF BEAM SCALE = 1:10



2NOS.15.2mm # STRANDS

SECTION C-C

SECTION D-D

DETAILS OF DIAPHRAGM SCALE . 1:20

| for | ikh . | Bulton | Rujikon | UNIT JAMBATAN                      | PENCARAH JALAN              | JABATAN KERJA RAYA MALAYSIA<br>CAWANGAN JALAN |
|-----|-------|--------|---------|------------------------------------|-----------------------------|-----------------------------------------------|
|     |       |        |         | DREKABENTUK: DICHOS: DI