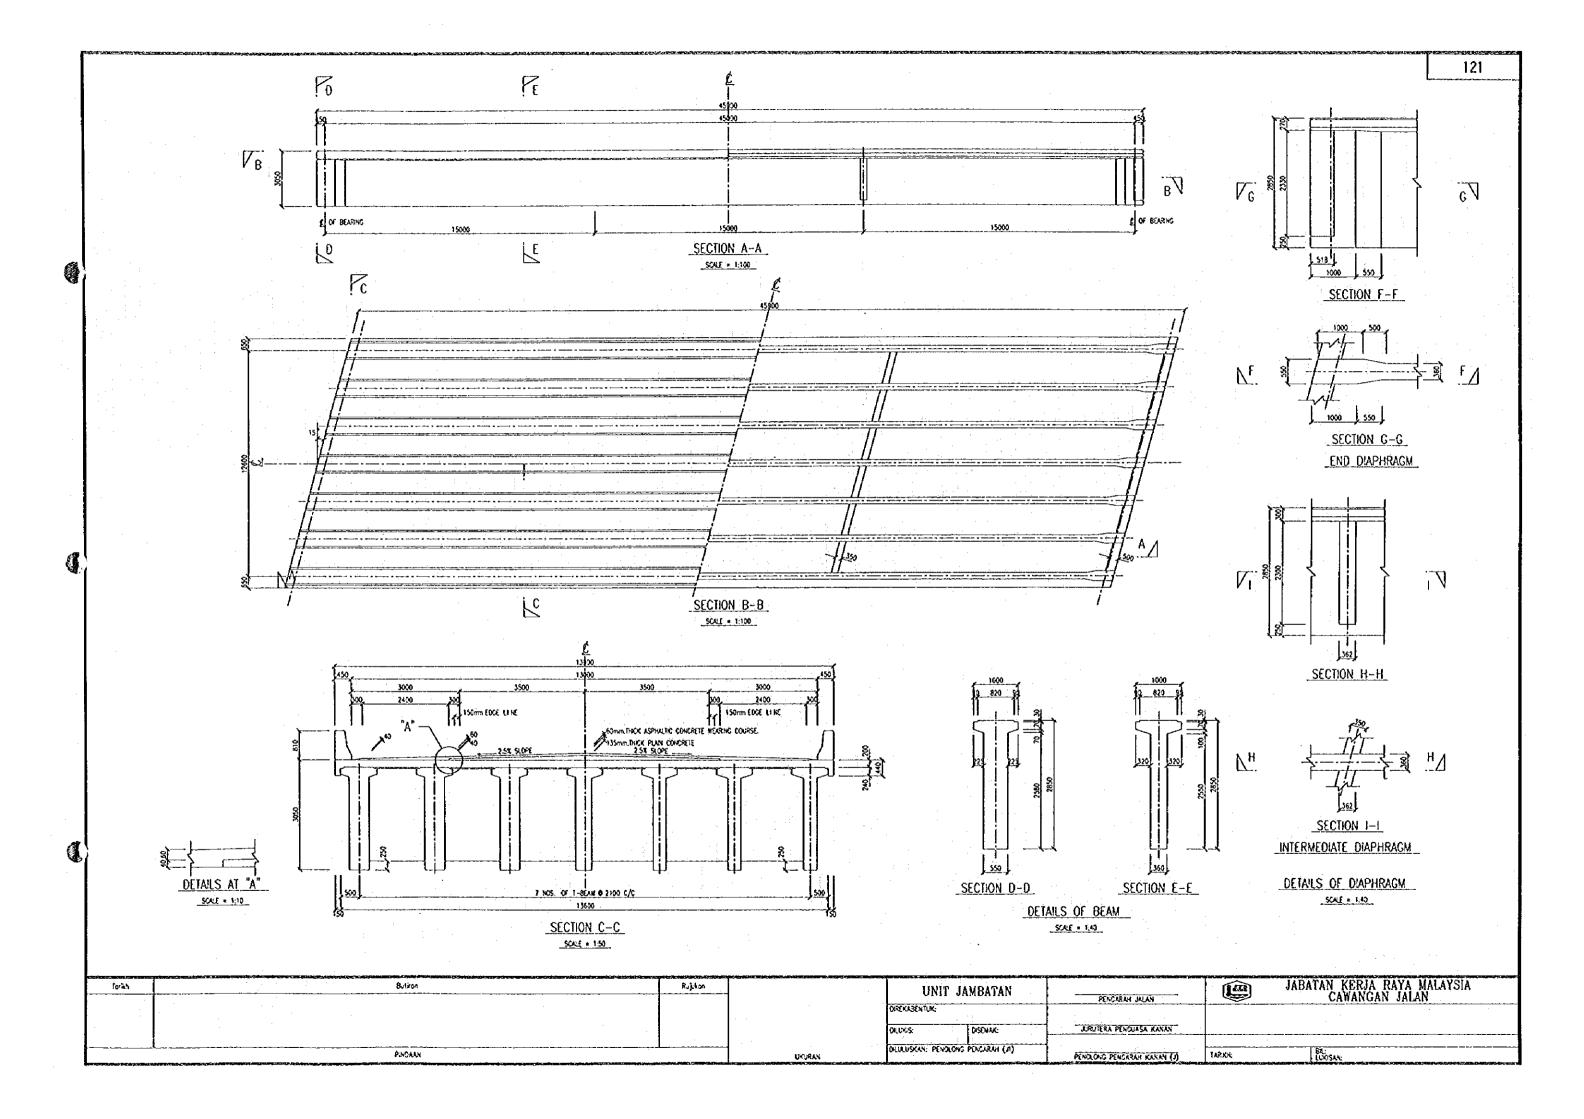

Torkh

PINDAAN





TARDON:

PENGARAH JALAN

JURUTERA PENDUASA KANAN

PENOLONG PENGARAH KANAN (J)

UNIT JAMBATAN

OLULUSKAN, PENOLONG PENGARAH (JI)

DISEMAK:

DIREKASENTUK

DOLUX:S:

UKURAN

JABATAN KERJA RAYA MALAYSIA CAWANGAN JALAN

> 64: LOOSAN:

SECTION F-F

DETAILS OF BEAM

SCALE 1:10











SECTION F-F DETAILS OF BEAM SCALE = 1:10



2NOS.15.2mm # STRANDS

SECTION C-C

SECTION D-D

DETAILS OF DIAPHRAGM SCALE . 1:20

| for | ikh . | Bulton | Rujikon | UNIT JAMBATAN                      | PENCARAH JALAN              | JABATAN KERJA RAYA MALAYSIA<br>CAWANGAN JALAN |
|-----|-------|--------|---------|------------------------------------|-----------------------------|-----------------------------------------------|
|     |       |        |         |