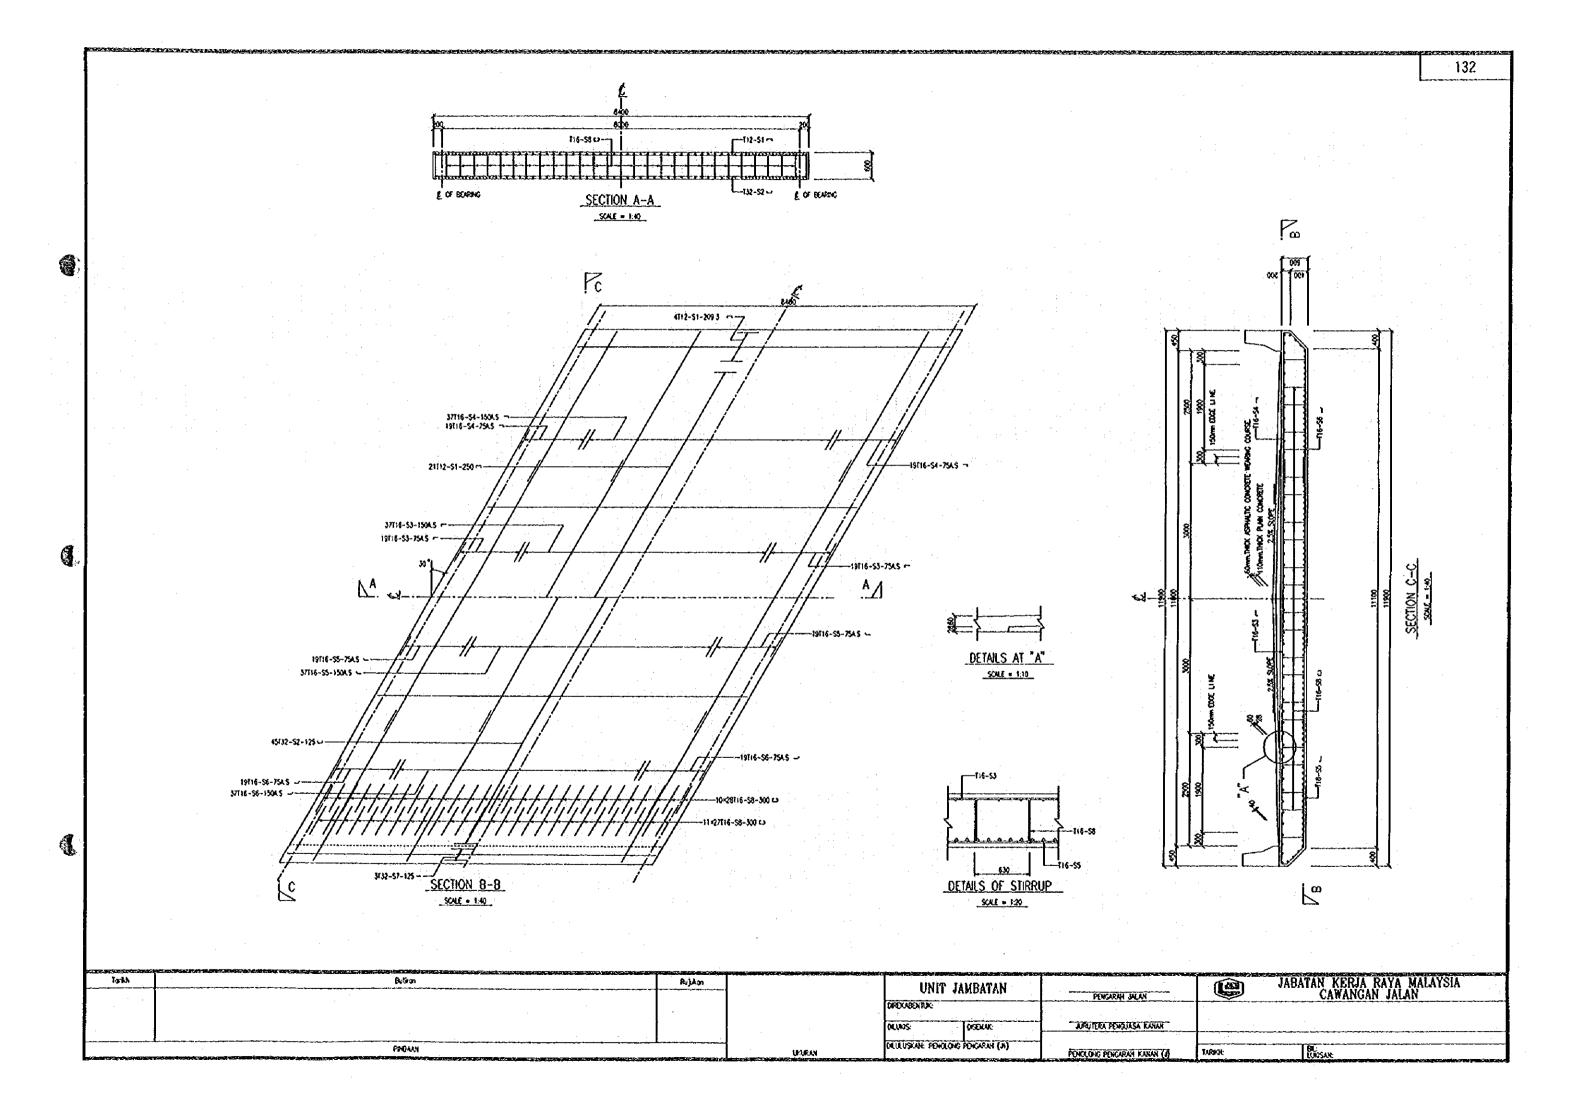

Torkh

PINDAAN





TARDON:

PENGARAH JALAN

JURUTERA PENDUASA KANAN

PENOLONG PENGARAH KANAN (J)

UNIT JAMBATAN

OLULUSKAN, PENOLONG PENGARAH (JI)

DISEMAK:

DIREKASENTUK

DOLUX:S:

UKURAN

JABATAN KERJA RAYA MALAYSIA CAWANGAN JALAN

> 64: LOOSAN:

SECTION F-F

DETAILS OF BEAM

SCALE 1:10











SECTION F-F DETAILS OF BEAM SCALE = 1:10



2NOS.15.2mm # STRANDS

SECTION C-C

SECTION D-D

DETAILS OF DIAPHRAGM SCALE . 1:20

| for | ikh . | Bulton | Rujikon | UNIT JAMBATAN                      | PENCARAH JALAN              | JABATAN KERJA RAYA MALAYSIA<br>CAWANGAN JALAN |
|-----|-------|--------|---------|------------------------------------|-----------------------------|-----------------------------------------------|
|     |       |        |         | DREKABENTUK: DICHOS: