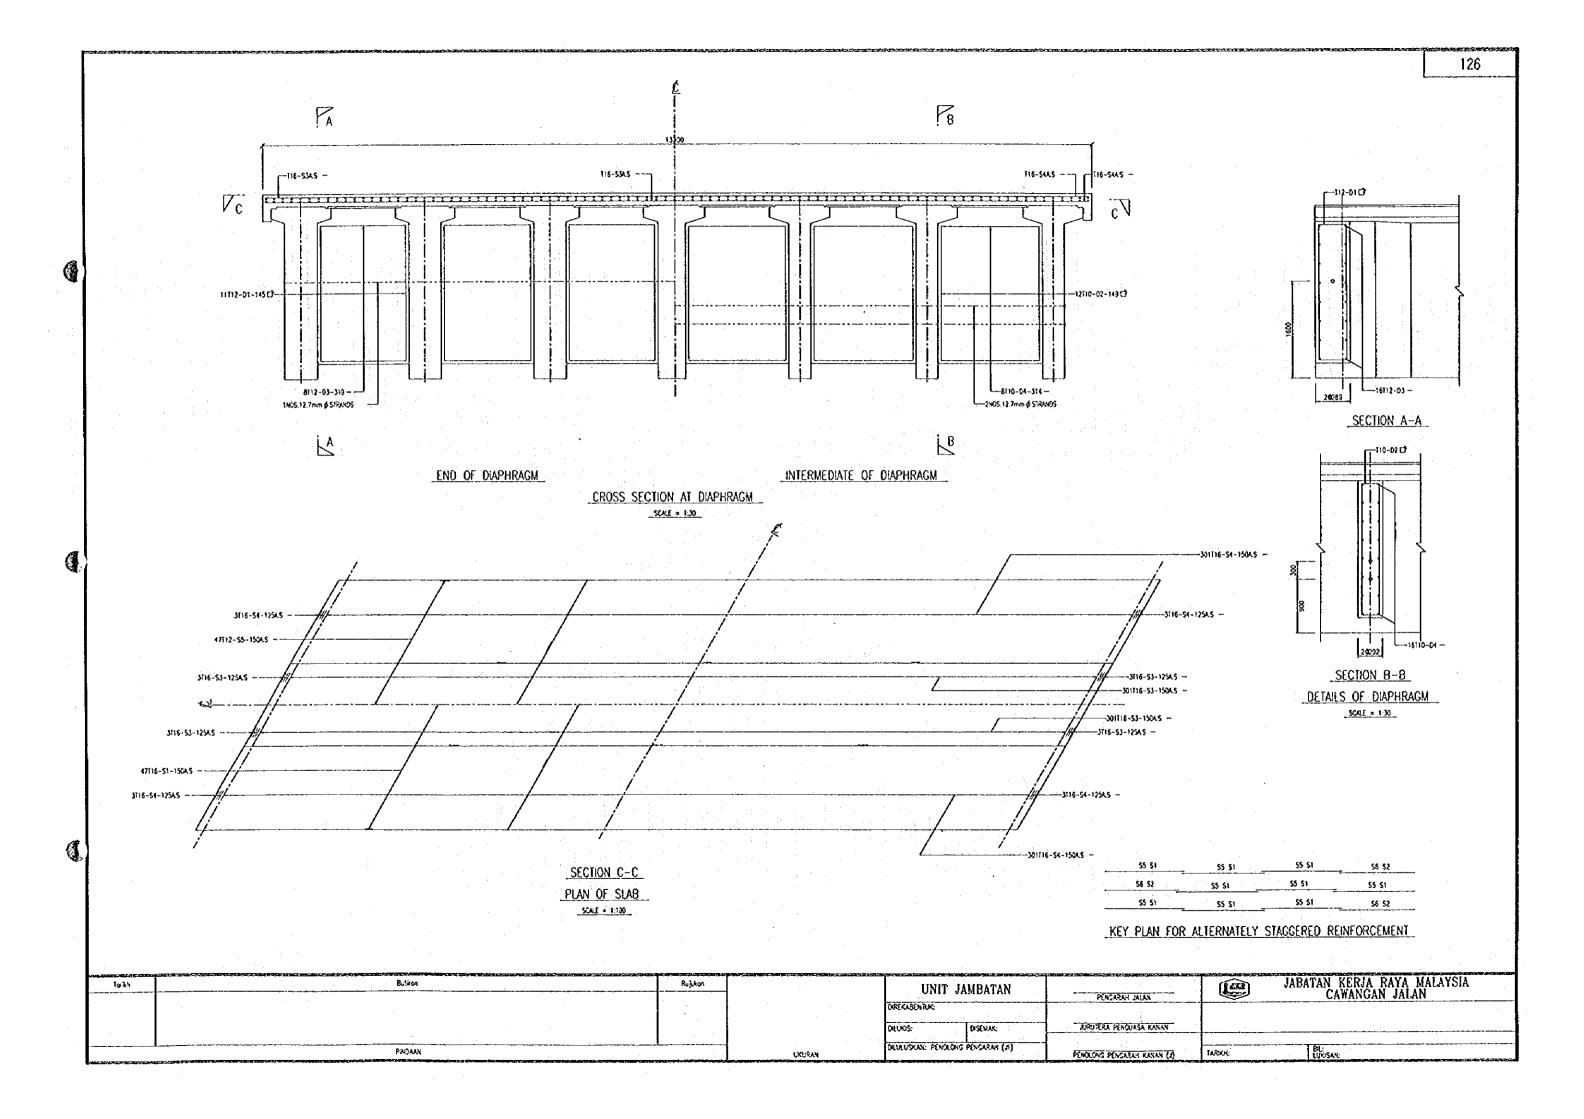

Torkh

PINDAAN





TARDON:

PENGARAH JALAN

JURUTERA PENDUASA KANAN

PENOLONG PENGARAH KANAN (J)

UNIT JAMBATAN

OLULUSKAN, PENOLONG PENGARAH (JI)

DISEMAK:

DIREKASENTUK

DOLUX:S:

UKURAN

JABATAN KERJA RAYA MALAYSIA CAWANGAN JALAN

> 64: LOOSAN:

SECTION F-F

DETAILS OF BEAM

SCALE 1:10











SECTION F-F DETAILS OF BEAM SCALE = 1:10



2NOS.15.2mm # STRANDS

SECTION C-C

SECTION D-D

DETAILS OF DIAPHRAGM SCALE . 1:20

| for | ikh . | Bulton | Rujikon | UNIT JAMBATAN                      | PENCARAH JALAN              | JABATAN KERJA RAYA MALAYSIA<br>CAWANGAN JALAN |
|-----|-------|--------|---------|------------------------------------|-----------------------------|-----------------------------------------------|
|     |       |        |         | DREKABENT