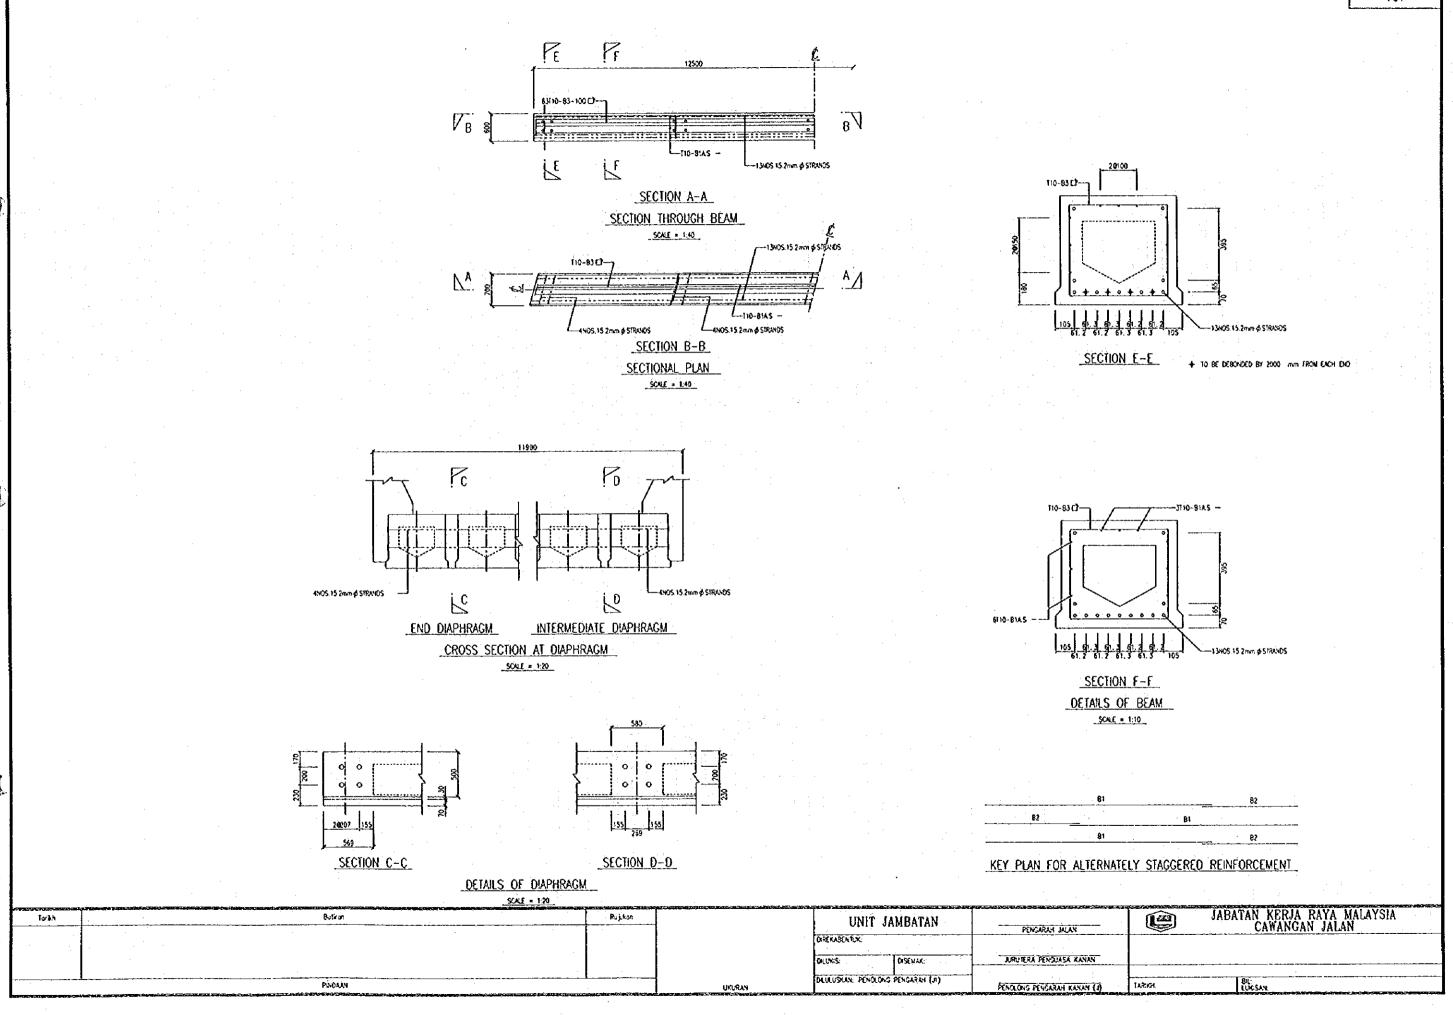

DISEMAK:

DIREKASENTUK

DOLUX:S:

UKURAN

JABATAN KERJA RAYA MALAYSIA CAWANGAN JALAN

> 64: LOOSAN:

SECTION F-F

DETAILS OF BEAM

SCALE 1:10

SECTION F-F DETAILS OF BEAM SCALE = 1:10

2NOS.15.2mm # STRANDS

SECTION C-C

SECTION D-D

DETAILS OF DIAPHRAGM SCALE . 1:20

| for | ikh . | Bulton | Rujikon | UNIT JAMBATAN                      | PENCARAH JALAN              | JABATAN KERJA RAYA MALAYSIA<br>CAWANGAN JALAN |
|-----|-------|--------|---------|------------------------------------|-----------------------------|-----------------------------------------------|
|     |       |        |         | DREKABENTUK: DICHOS: DISCMAK:      | ARUTERA PENOUASA KANAN      |                                               |
|     |       | Pholan |         | ORULUSKAN: PENOLOVIC PENCARAH (JI) | PENOLONG PENGARAN KANAN (J) | TAROCY (LUGSAN)                               |

SECTION F-F

DETAILS OF BEAM

SCALE = 1:10

SECTION C-C

2NOS 15 2mm & STRANDS

SECTION D-0

DETAILS OF DIAPHRAGM

SCAE = 170

INTERMEDIATE DIAPHRAGM END DIAPHRAGM CROSS SECTION AT DIAPHRAGM
SCALE = 120

SECTION C-C

SECTION D-D

DETAILS OF DIAPHRAGM SCALE + 1-20

| Torach | 4 | Butinan  | Rujikan                               |              | LINE              | TATIOATIA        |
|--------|---|----------|---------------------------------------|--------------|-------------------|------------------|
| :      |   |          | · · · · · · · · · · · · · · · · · · · |              | UNIT              | JAMBATAN         |
|        |   |          |                                       |              | DIREKABENTUK:     |                  |
|        |   | •        |                                       | i            | OLUXIS:           | DISEWAK:         |
|        |   |          |                                       | . <b>i</b> . |                   |                  |
|        |   | PINDALIN |                                       | UKURAN       | DEULUSKAN: PENOLO | ng pengarah (JI) |