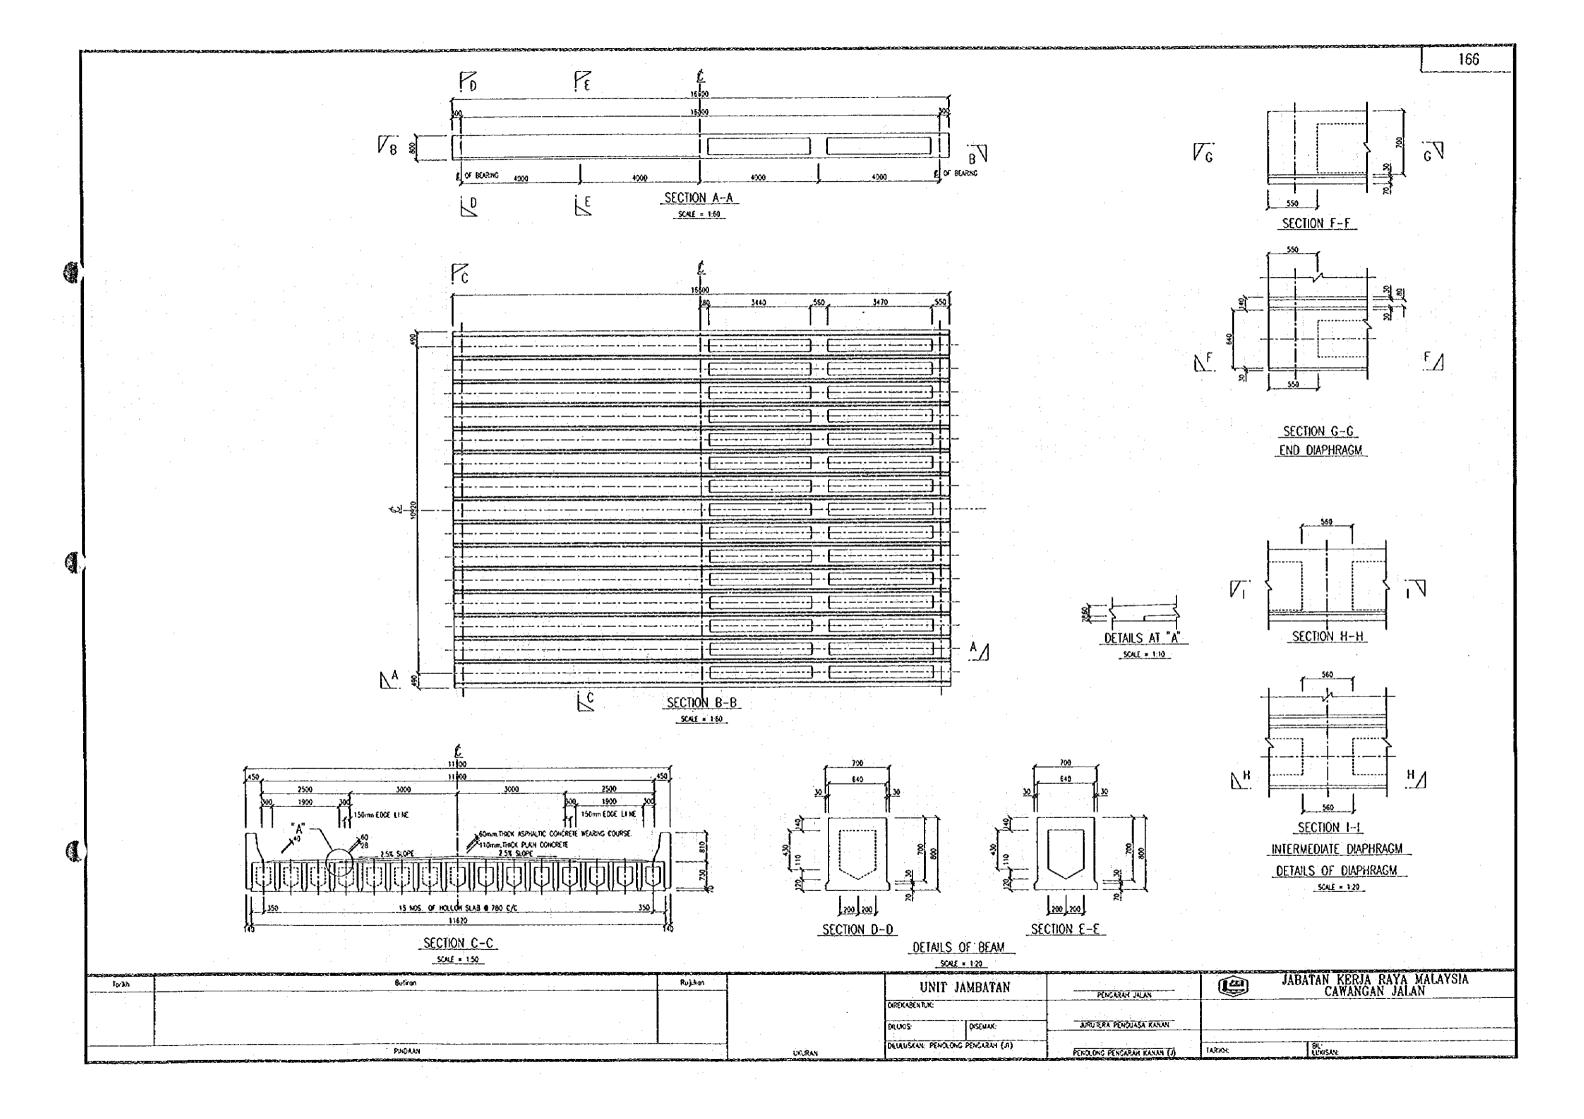

Torkh

PINDAAN

TARDON:

PENGARAH JALAN

JURUTERA PENDUASA KANAN

PENOLONG PENGARAH KANAN (J)

UNIT JAMBATAN

OLULUSKAN, PENOLONG PENGARAH (JI)

DISEMAK:

DIREKASENTUK

DOLUX:S:

UKURAN

JABATAN KERJA RAYA MALAYSIA CAWANGAN JALAN

> 64: LOOSAN:

SECTION F-F

DETAILS OF BEAM