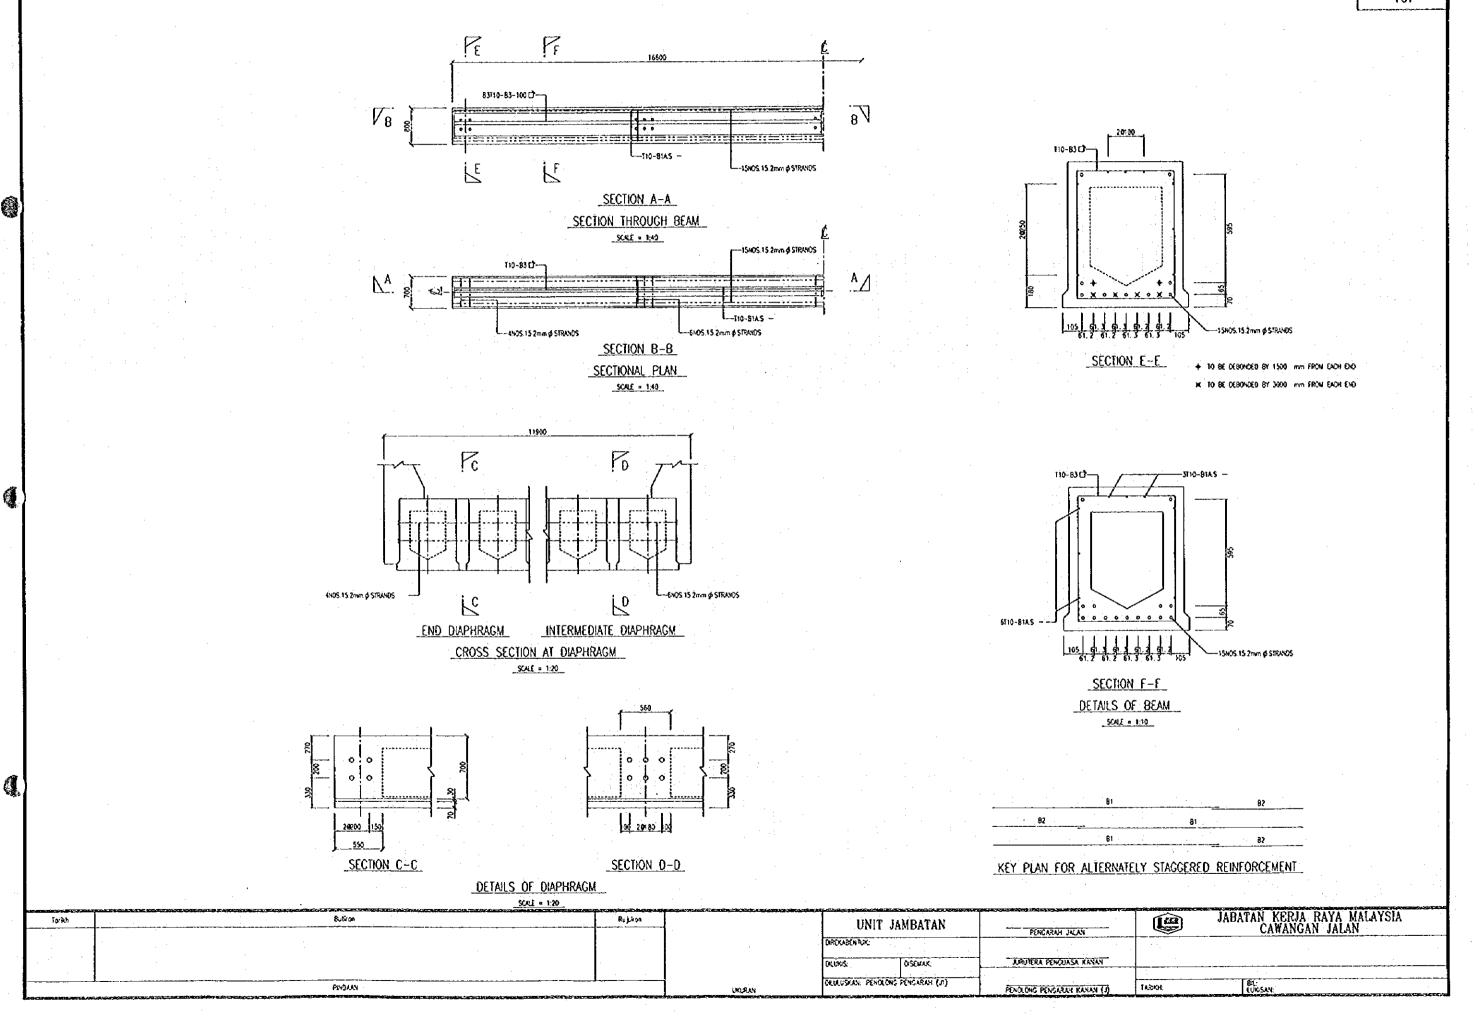

| Forach | Butiron | Rujikan  | UNIT JAMBATAN                                       | PENCARAH JALAN          |        | JABATAN KERJA RAYA MALAYSIA<br>CAWANGAN JALAN |
|--------|---------|----------|-----------------------------------------------------|-------------------------|--------|-----------------------------------------------|
|        |         |          | DIREKASENTUK:                                       |                         |        | VIII.                                         |
|        | PMAN    | <u> </u> | DELLUSS DISENAN.  DELLUSSAN: PENCLONG PENCARAH (J.) | penolong pengarah kanan | tarkh: | BIL<br>LUNISAN:                               |