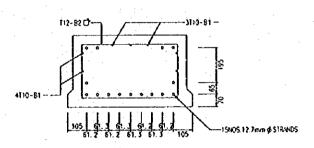

SECTION F-F
DETAILS OF BEAM
SCALE 1:10

PINDAM

For k5

3110-81

--- 17NOS.12.7mm & STRANOS

SECTION F-F
DETAILS OF BEAM
SCALE = 1.10

UNIT JAMBATAN

PENGARAT JUAN