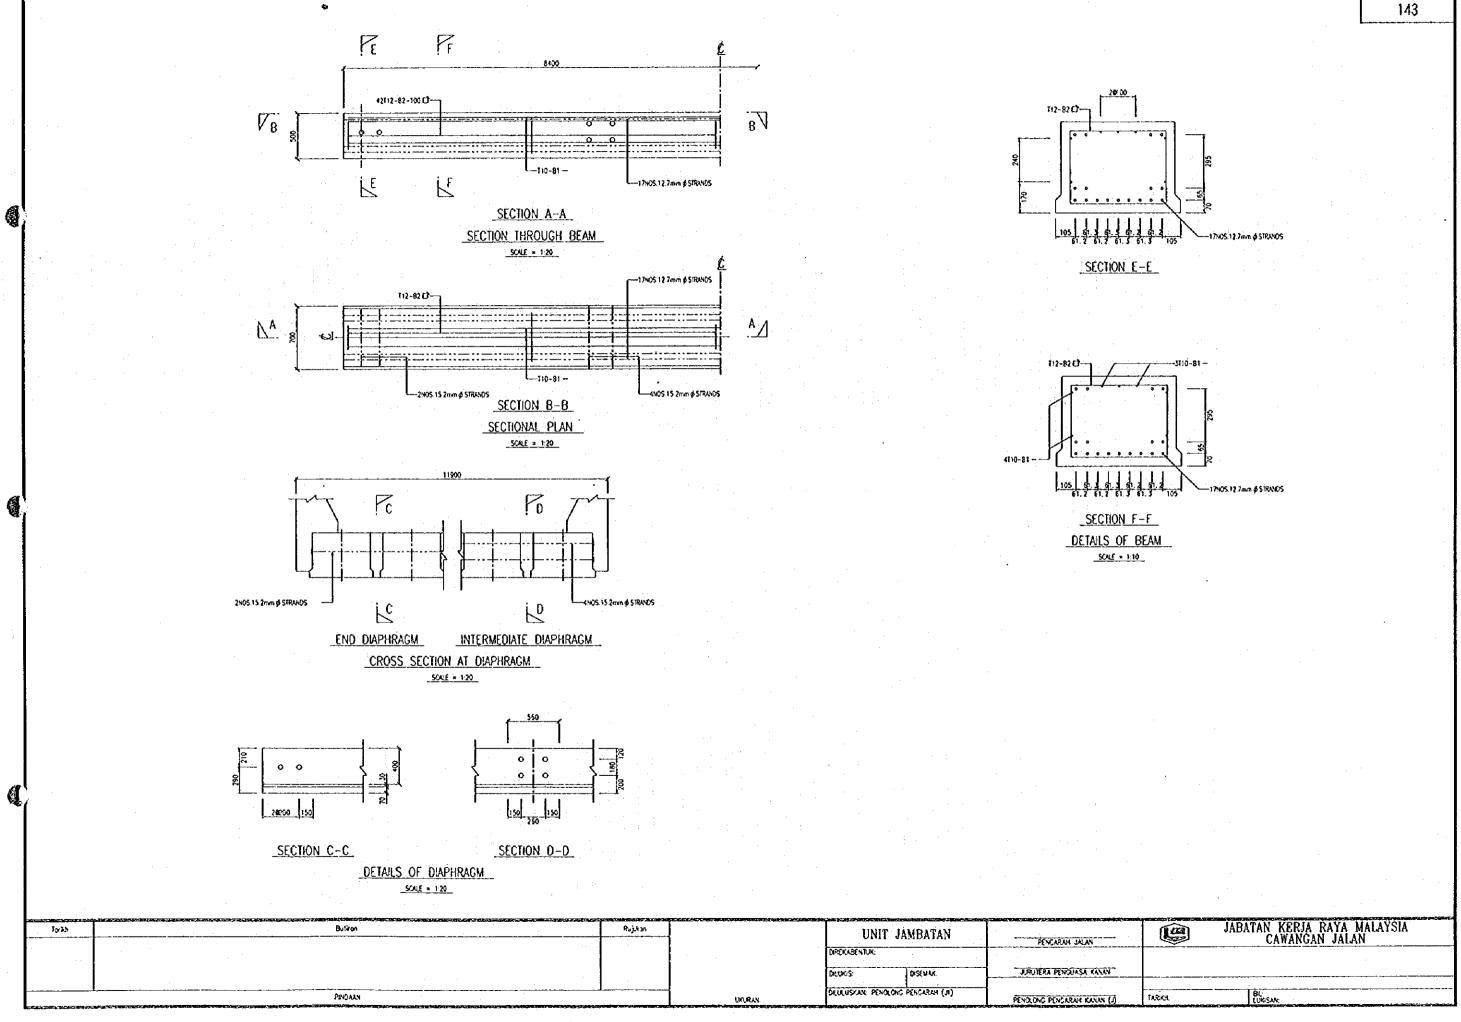

Torkh

PINDAAN

TARDON:

PENGARAH JALAN

JURUTERA PENDUASA KANAN

PENOLONG PENGARAH KANAN (J)

UNIT JAMBATAN

OLULUSKAN, PENOLONG PENGARAH (JI)

DISEMAK:

DIREKASENTUK

DOLUX:S:

UKURAN

JABATAN KERJA RAYA MALAYSIA CAWANGAN JALAN

> 64: LOOSAN:

SECTION F-F

DETAILS OF BEAM

SCALE 1:10

SECTION F-F DETAILS OF BEAM SCALE = 1:10

2NOS.15.2mm # STRANDS

SECTION C-C

SECTION D-D

DETAILS OF DIAPHRAGM SCALE . 1:20

| for | ikh . | Bulton | Rujikon | UNIT JAMBATAN                      | PENCARAH JALAN              | JABATAN KERJA RAYA MALAYSIA<br>CAWANGAN JALAN |
|-----|-------|--------|---------|------------------------------------|-----------------------------|-----------------------------------------------|
|     |       |        |         | DREKABENTUK: DICHOS: DISCMAK:      | ARUTERA PENOUASA KANAN      |                                               |
|     |       | Pholan |         | ORULUSKAN: PENOLOVIC PENCARAH (JI) | PENOLONG PENGARAN KANAN (J) | TAROCY (LUGSAN)                               |

SECTION F-F

DETAILS OF BEAM

SCALE = 1:10

SECTION C-C

2NOS 15 2mm & STRANDS

SECTION D-0

DETAILS OF DIAPHRAGM

SCAE = 170

| Button | Rajaton | UNIT JAMBATAN | PENGARAH DILAN | CAWANGAN JALAN | CAW

Rujukan

UKURAN

8utiron

PINDAM

for35

SECTION F-F
DETAILS OF BEAM
SCALE & NO

| UNIT J                            | AMBATAN  | PENCARAH JALAN              |        | JABATAN KERJA RAYA MALAYSIA<br>CAWANGAN JALAN |  |
|-----------------------------------|----------|-----------------------------|--------|-----------------------------------------------|--|
| DREXABENTUK:                      |          |                             |        |                                               |  |
| DILUIGS:                          | DISEVAK: | JUPUTERA PENGUASA KANAN     |        |                                               |  |
| DELILUSKAN: PENGLONG PENCARAH (A) |          | PENOLONG PENGARAH KUNAN (J) | TARIXH | 8L:<br>LUGSAV:                                |  |

INTERMEDIATE DIAPHRAGM END DIAPHRAGM CROSS SECTION AT DIAPHRAGM
SCALE = 120

SECTION C-C

SECTION D-D

DETAILS OF DIAPHRAGM SCALE + 1-20

| Torach | 4 | Butinan  | Rujikan                               |              | LINE              | TATIOATIA        |
|--------|---|----------|---------------------------------------|--------------|-------------------|------------------|
| :      |   |          | · · · · · · · · · · · · · · · · · · · |              | UNIT              | JAMBATAN         |
|        |   |          |                                       |              | DIREKABENTUK:     |                  |
|        |   | •        |                                       | i            | OLUXIS:           | DISEWAK:         |
|        |   |          |                                       | . <b>i</b> . |                   |                  |
|        |   | PINDALIN |                                       | UKURAN       | DEULUSKAN: PENOLO | ng pengarah (JI) |