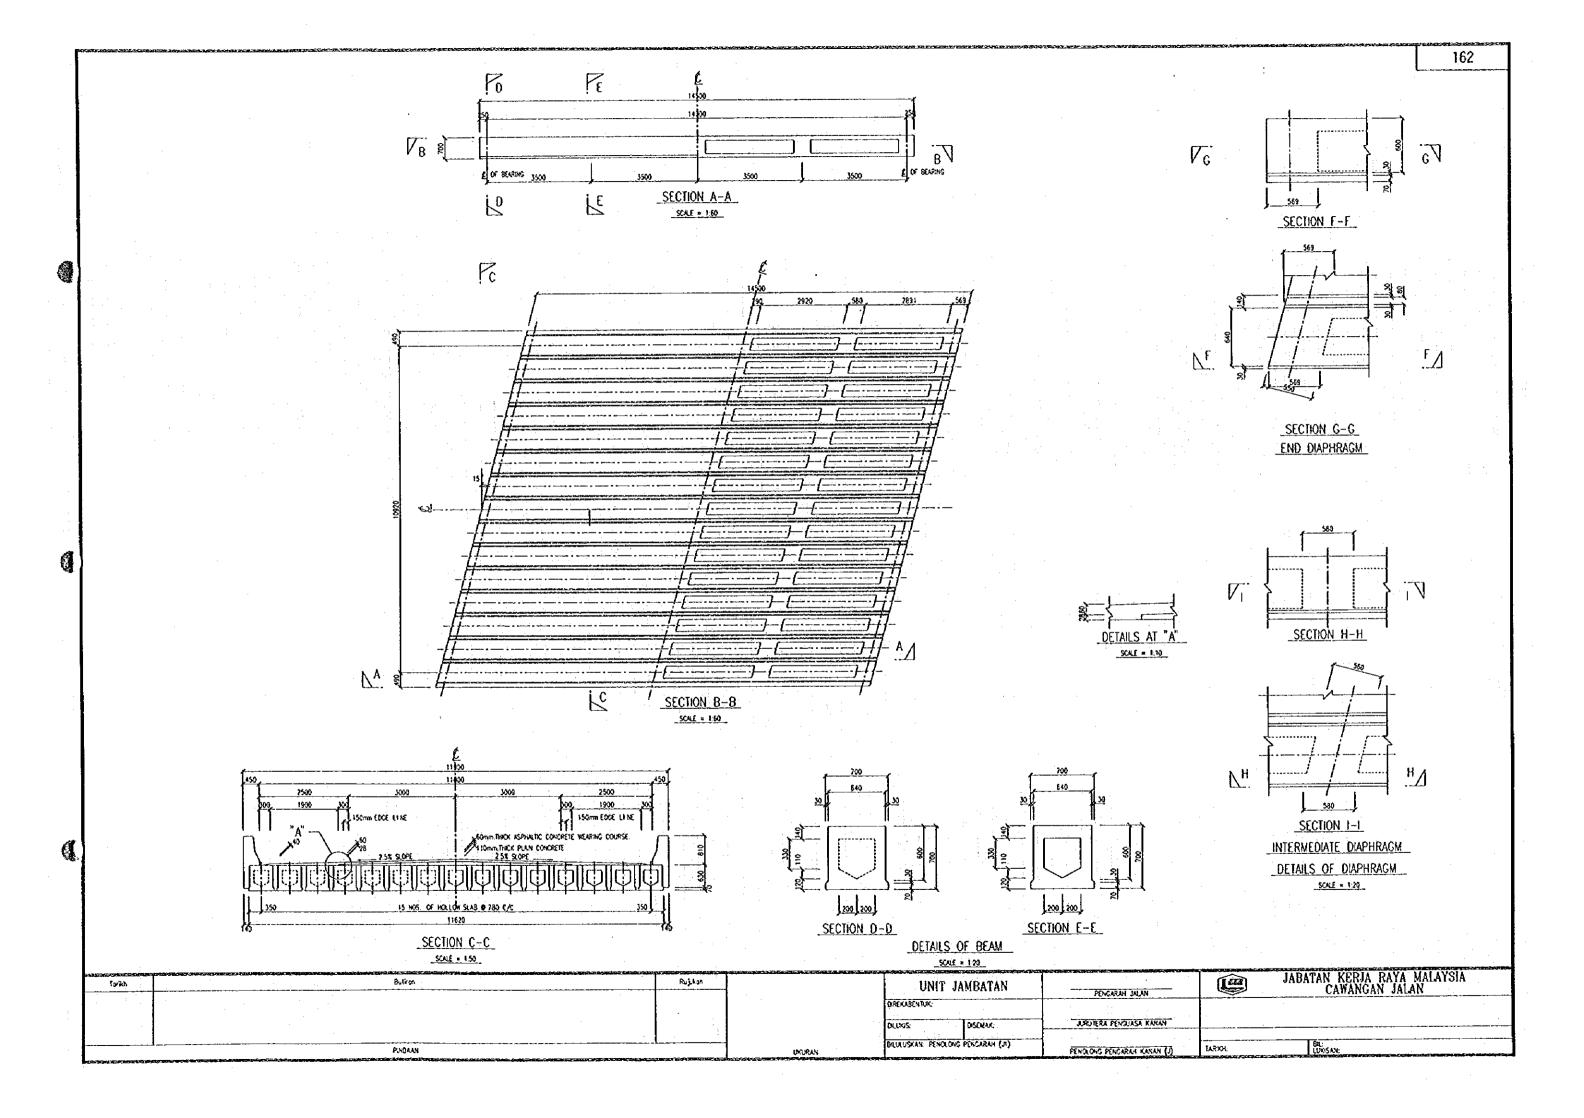

10-81 - 3110-81 - 3110-81 - 3110-81 - 3110-81 - 3110-81 - 3110-81 - 3110-81 - 3110-81 - 3110-81 - 3110-81 - 3110-81 - 3110-81 - 3110-81 - 3110-81 - 3110-81 - 3110-81 - 3110-81 - 3110-81 - 3110-81 - 3110-81 - 3110-81 - 3110-81 - 3110-81 - 3110-81

SECTION F-F
DETAILS OF BEAM
SCALE 1:10











PINDAM

For k5



3110-81

--- 17NOS.12.7mm & STRANOS

SECTION F-F
DETAILS OF BEAM
SCALE = 1.10

UNIT JAMBATAN

PENGARAT JUAN

DILUUSSAN PENDANG PENGARAT (A)

PENDANG PENGARAT JUAN

DILUUSSAN PENDANG PENGARAT (A)

PENDANG PENGARAT JUAN

DILUUSSAN PENDANG PENGARAT (A)

PENDANG PENGARAT JUAN

TARIGA

TARIGA

JABATAN KERJA RAYA MALAYSIA
CAWANGAN JALAN

PENDANG PENGARAT JUAN

DILUUSSAN PENDANG PENGARAT (A)

PENDANG PENGARAT JUAN

TARIGA

TENDANG PENGARAT JUAN

UKURAN







Torikh