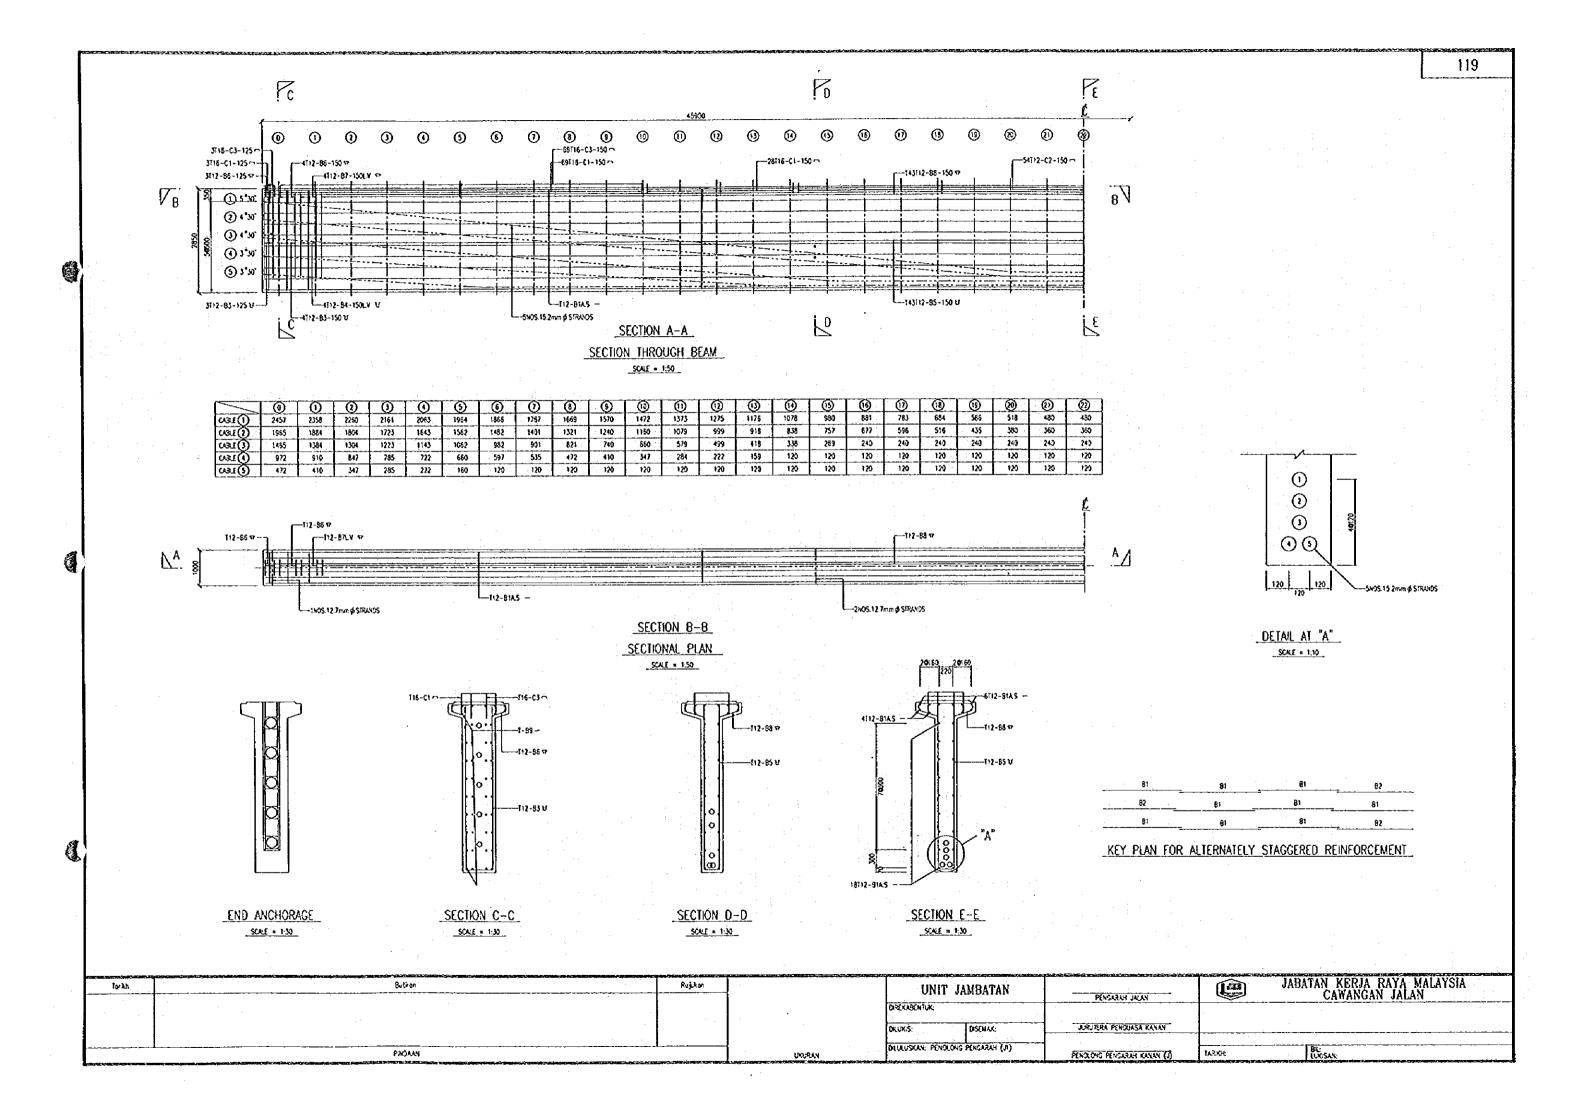

Torkh

PINDAAN





TARDON:

PENGARAH JALAN

JURUTERA PENDUASA KANAN

PENOLONG PENGARAH KANAN (J)

UNIT JAMBATAN

OLULUSKAN, PENOLONG PENGARAH (JI)

DISEMAK:

DIREKASENTUK

DOLUX:S:

UKURAN

JABATAN KERJA RAYA MALAYSIA CAWANGAN JALAN

> 64: LOOSAN:

SECTION F-F

DETAILS OF BEAM

SCALE 1:10











SECTION F-F DETAILS OF BEAM SCALE = 1:10



2NOS.15.2mm # STRANDS

SECTION C-C

SECTION D-D

DETAILS OF DIAPHRAGM SCALE . 1:20

| for | ikh . | Bulton | Rujikon | UNIT JAMBATAN                      | PENCARAH JALAN              | JABATAN KERJA RAYA MALAYSIA<br>CAWANGAN JALAN |
|-----|-------|--------|---------|------------------------------------|-----------------------------|-----------------------------------------------|
|     |       |        |