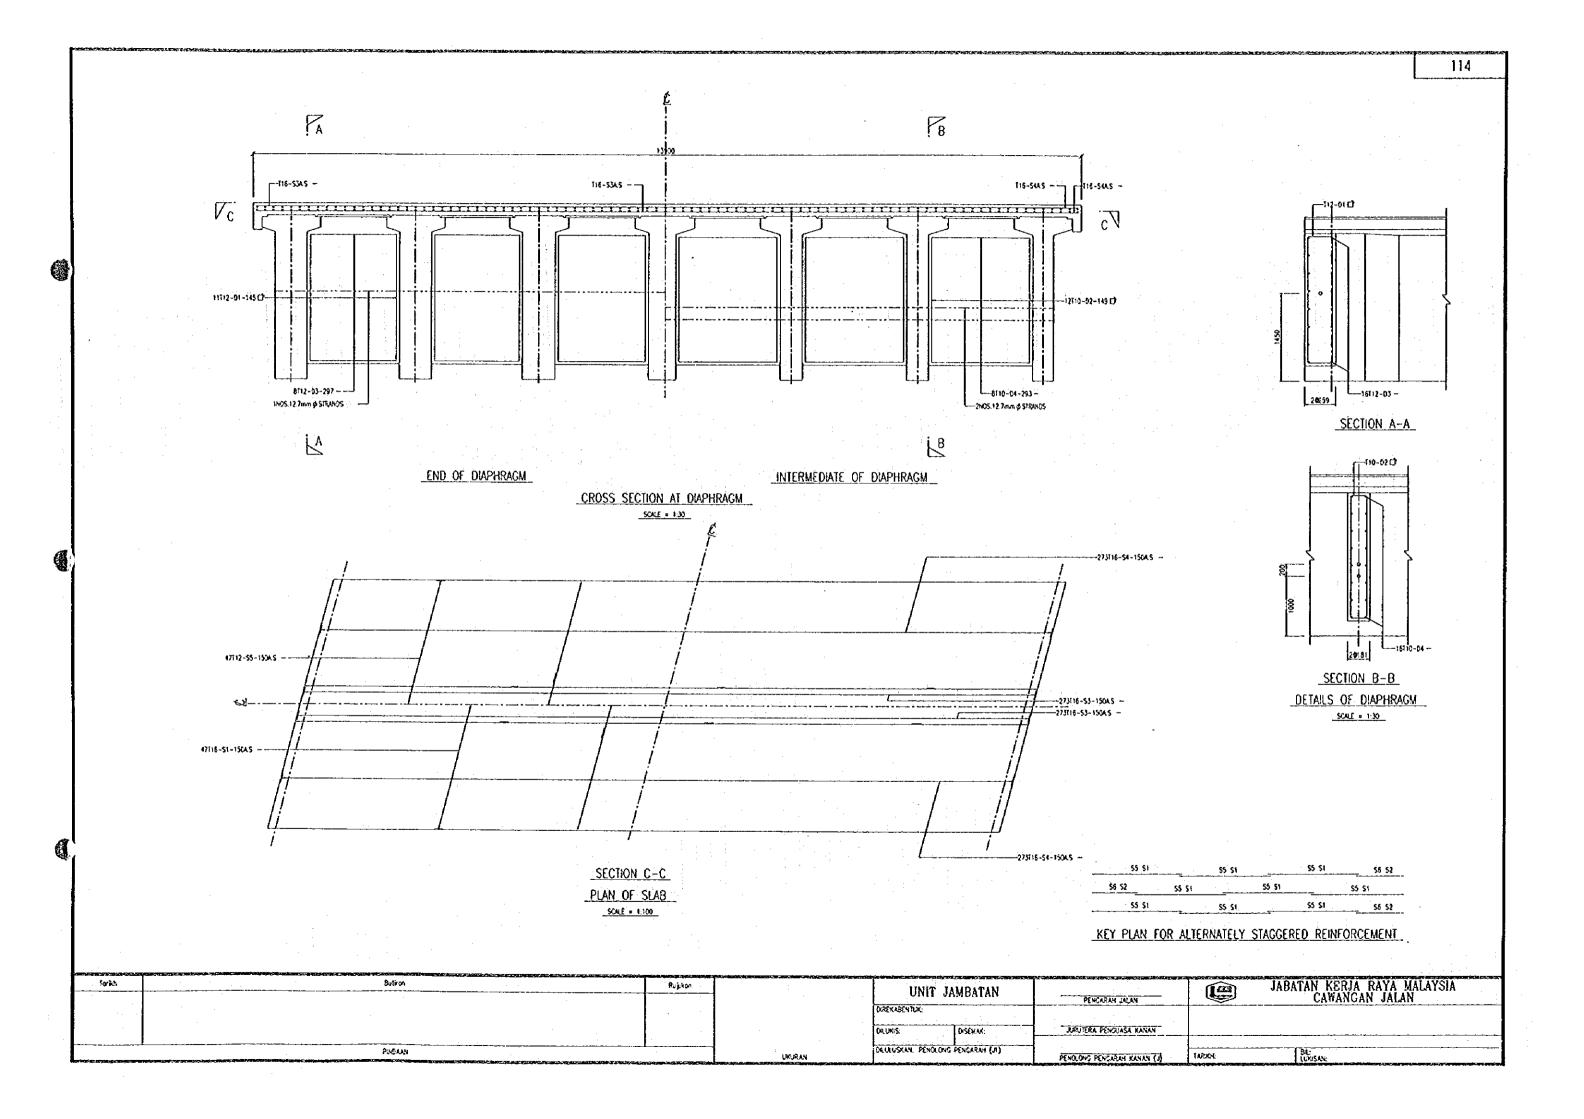

Torkh

PINDAAN





TARDON:

PENGARAH JALAN

JURUTERA PENDUASA KANAN

PENOLONG PENGARAH KANAN (J)

UNIT JAMBATAN

OLULUSKAN, PENOLONG PENGARAH (JI)

DISEMAK:

DIREKASENTUK

DOLUX:S:

UKURAN

JABATAN KERJA RAYA MALAYSIA CAWANGAN JALAN

> 64: LOOSAN:

SECTION F-F

DETAILS OF BEAM

SCALE 1:10











SECTION F-F DETAILS OF BEAM SCALE = 1:10



2NOS.15.2mm # STRANDS

SECTION C-C

SECTION D-D

DETAILS OF DIAPHRAGM SCALE . 1:20

| for | ikh . | Bulton | Rujikon | UNIT JAMBATAN                      | PENCARAH JALAN              | JABATAN KERJA RAYA MALAYSIA<br>CAWANGAN JALAN |
|-----|-------|--------|---------|------------------------------------|-----------------------------|-----------------------------------------------|
|     |       |