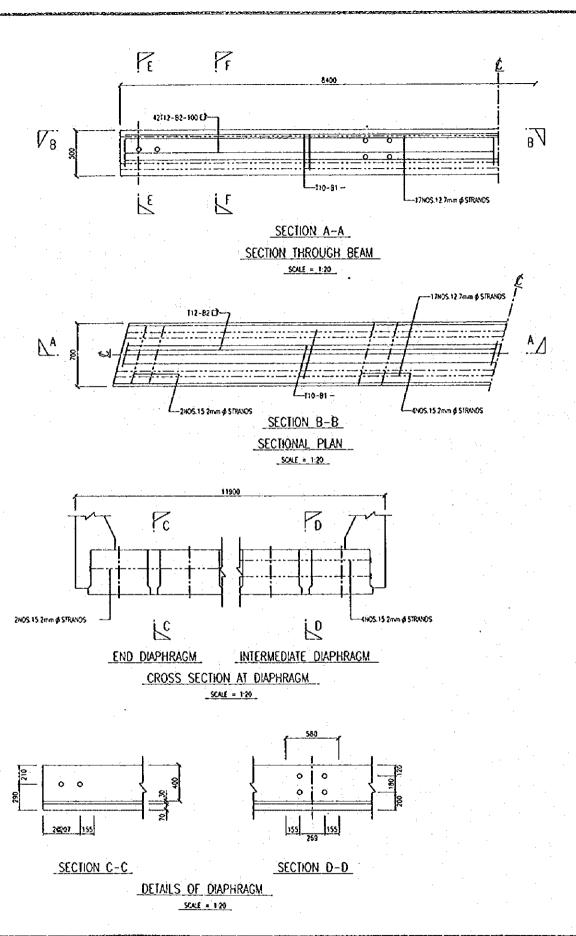

0

DETAILS OF DIAPHRAGM

SCAE = 170

| Forach | Butiron | Rujikan  | UNIT JAMBATAN                                       | PENCARAH JALAN          |        | JABATAN KERJA RAYA MALAYSIA<br>CAWANGAN JALAN |
|--------|---------|----------|-----------------------------------------------------|-------------------------|--------|-----------------------------------------------|
|        |         |          | DIREKASENTUK:                                       |                         |        | VIII.                                         |
|        | PMAN    | <u> </u> | DELLUSS DISENAN.  DELLUSSAN: PENCLONG PENCARAH (J.) | penolong pengarah kanan | tarkh: | BIL<br>LUNISAN:                               |











| Button | Rajaton | UNIT JAMBATAN | PENGARAH DILAN | CAWANGAN JALAN | CAW



Rujukan

UKURAN

8utiron

PINDAM

for35





SECTION F-F
DETAILS OF BEAM
SCALE & NO

| UNIT J                            | AMBATAN  | PENCARAH JALAN              |        | JABATAN KERJA RAYA MALAYSIA<br>CAWANGAN JALAN |  |
|-----------------------------------|----------|-----------------------------|--------|-----------------------------------------------|--|
| DREXABENTUK:                      |          |                             |        |                                               |  |
| DILUIGS:                          | DISEVAK: | JUPUTERA PENGUASA KANAN     |        |                                               |  |
| DELILUSKAN: PENGLONG PENCARAH (A) |          | PENOLONG PENGARAH KUNAN (J) | TARIXH | 8L:<br>LUGSAV:                                |  |











INTERME