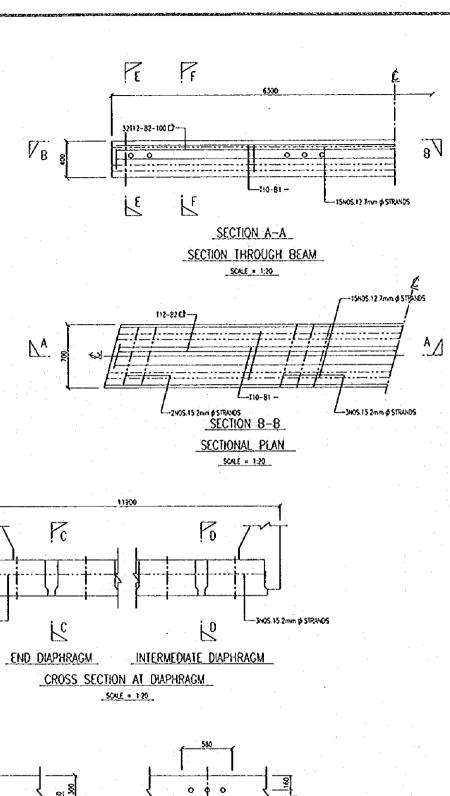

Torkh

PINDAAN





TARDON:

PENGARAH JALAN

JURUTERA PENDUASA KANAN

PENOLONG PENGARAH KANAN (J)

UNIT JAMBATAN

OLULUSKAN, PENOLONG PENGARAH (JI)

DISEMAK:

DIREKASENTUK

DOLUX:S:

UKURAN

JABATAN KERJA RAYA MALAYSIA CAWANGAN JALAN

> 64: LOOSAN:

SECTION F-F

DETAILS OF BEAM

SCALE 1:10











SECTION F-F DETAILS OF BEAM SCALE = 1:10



2NOS.15.2mm # STRANDS

SECTION C-C

SECTION D-D

DETAILS OF DIAPHRAGM SCALE . 1:20

| for | ikh . | Bulton | Rujikon | UNIT JAMBATAN                      | PENCARAH JALAN              | JABATAN KERJA RAYA MALAYSIA<br>CAWANGAN JALAN |
|-----|-------|--------|---------|------------------------------------|-----------------------------|-----------------------------------------------|
|     |       |        |         | DREKABENTUK: DICHOS: DISCMAK:      | ARUTERA PENOUASA KANAN      |                                               |
|     |       | Pholan |         | ORULUSKAN: PENOLOVIC PENCARAH (JI) | PENOLONG PENGARAN KANAN (J) | TAROCY (LUGSAN)                               |









SECTION F-F

DETAILS OF BEAM

SCALE = 1:10

SECTION C-C