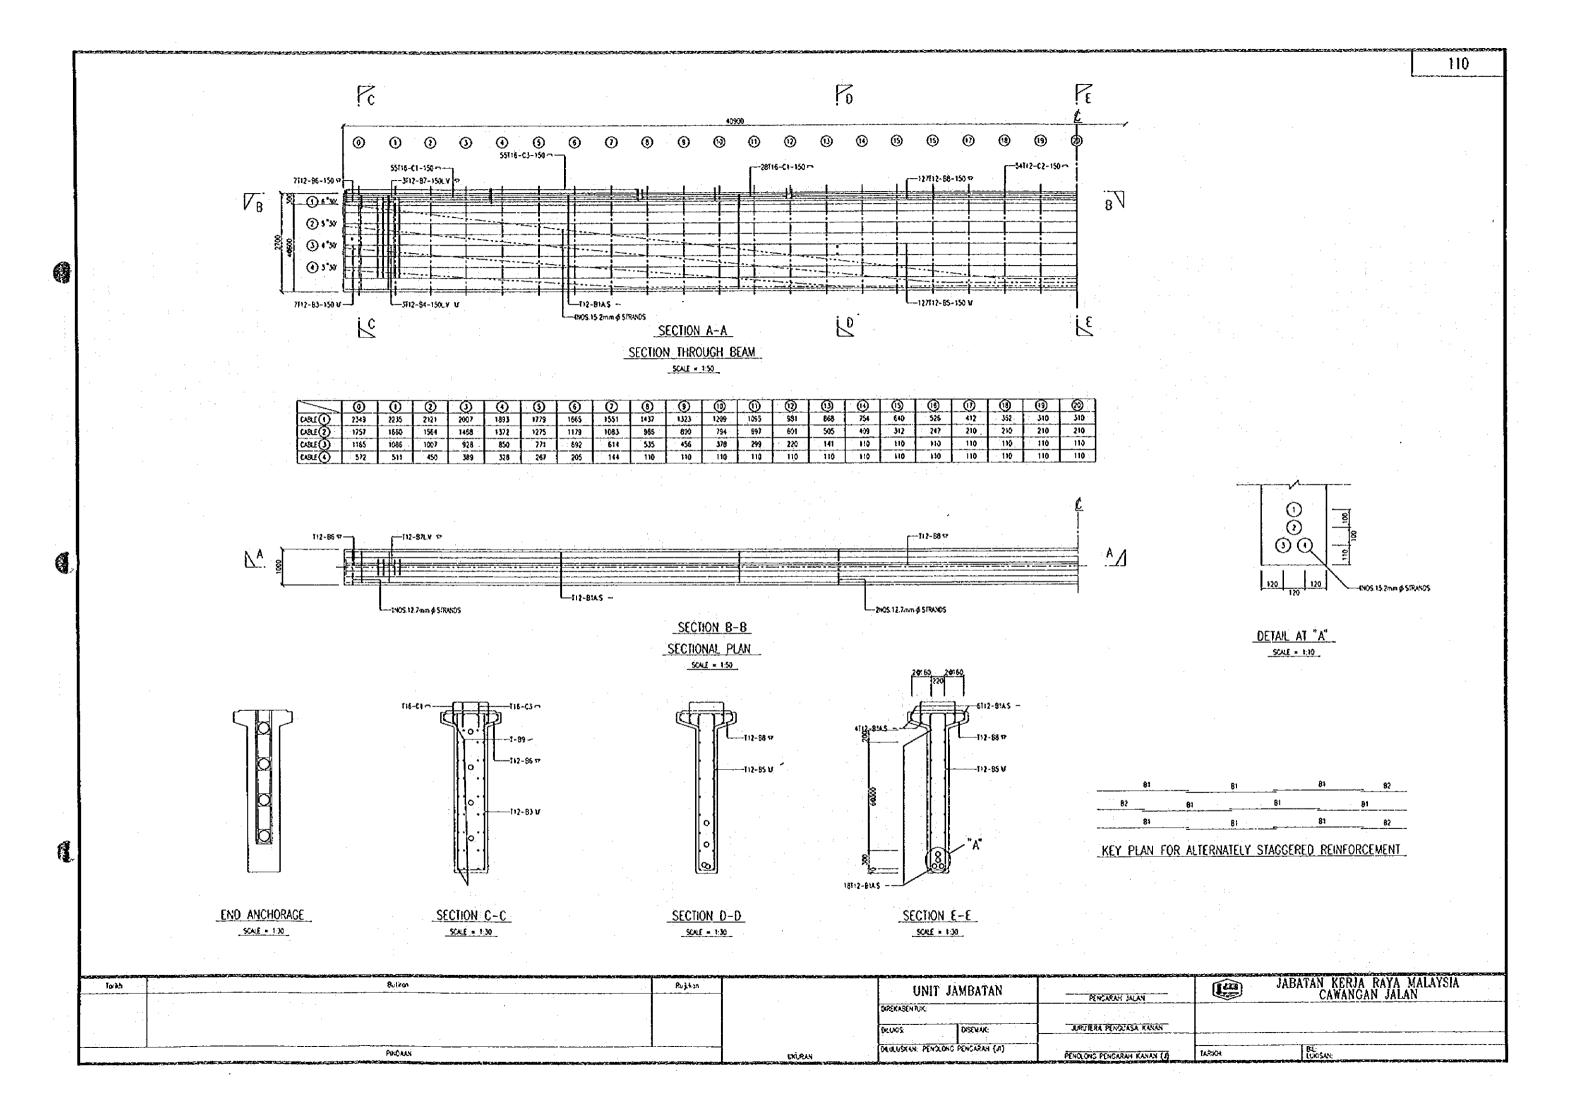

Torkh

PINDAAN





TARDON:

PENGARAH JALAN

JURUTERA PENDUASA KANAN

PENOLONG PENGARAH KANAN (J)

UNIT JAMBATAN

OLULUSKAN, PENOLONG PENGARAH (JI)

DISEMAK:

DIREKASENTUK

DOLUX:S:

UKURAN

JABATAN KERJA RAYA MALAYSIA CAWANGAN JALAN

> 64: LOOSAN:

SECTION F-F

DETAILS OF BEAM

SCALE 1:10











SECTION F-F DETAILS OF BEAM SCALE = 1:10



2NOS.15.2mm # STRANDS

SECTION C-C

SECTION D-D

DETAILS OF DIAPHRAGM SCALE . 1:20

| for | ikh . | Bulton | Rujikon | UNIT JAMBATAN                      | PENCARAH JALAN              | JABATAN KERJA RAYA MALAYSIA<br>CAWANGAN JALAN |
|-----|-------|--------|---------|------------------------------------|-----------------------------|-----------------------------------------------|
|     |