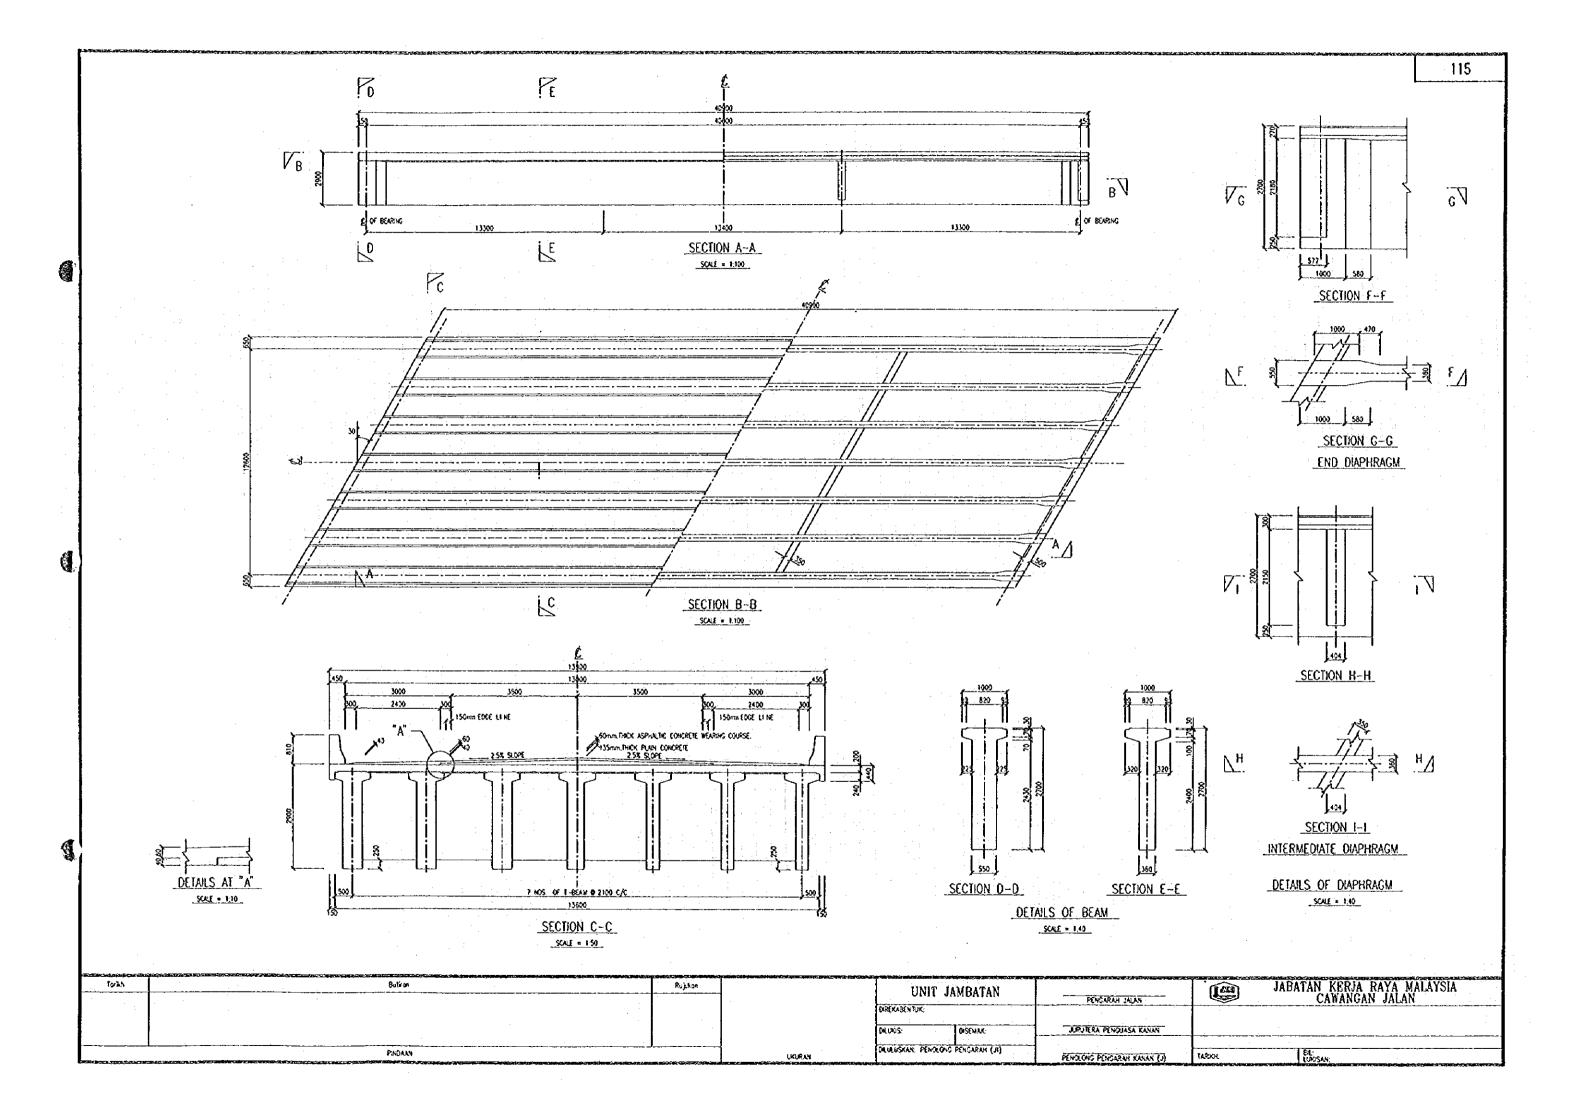

Torkh

PINDAAN





TARDON:

PENGARAH JALAN

JURUTERA PENDUASA KANAN

PENOLONG PENGARAH KANAN (J)

UNIT JAMBATAN

OLULUSKAN, PENOLONG PENGARAH (JI)

DISEMAK:

DIREKASENTUK

DOLUX:S:

UKURAN

JABATAN KERJA RAYA MALAYSIA CAWANGAN JALAN

> 64: LOOSAN:

SECTION F-F

DETAILS OF BEAM

SCALE 1:10











SECTION F-F DETAILS OF BEAM SCALE = 1:10



2NOS.15.2mm # STRANDS

SECTION C-C

SECTION D-D

DETAILS OF DIAPHRAGM SCALE . 1:20

| for | ikh . | Bulton | Rujikon | UNIT JAMBATAN                      | PENCARAH JALAN              | JABATAN KERJA RAYA MALAYSIA<br>CAWANGAN JALAN |
|-----|-------|--------|---------|------------------------------------|-----------------------------|-----------------------------------------------|
|     |       |