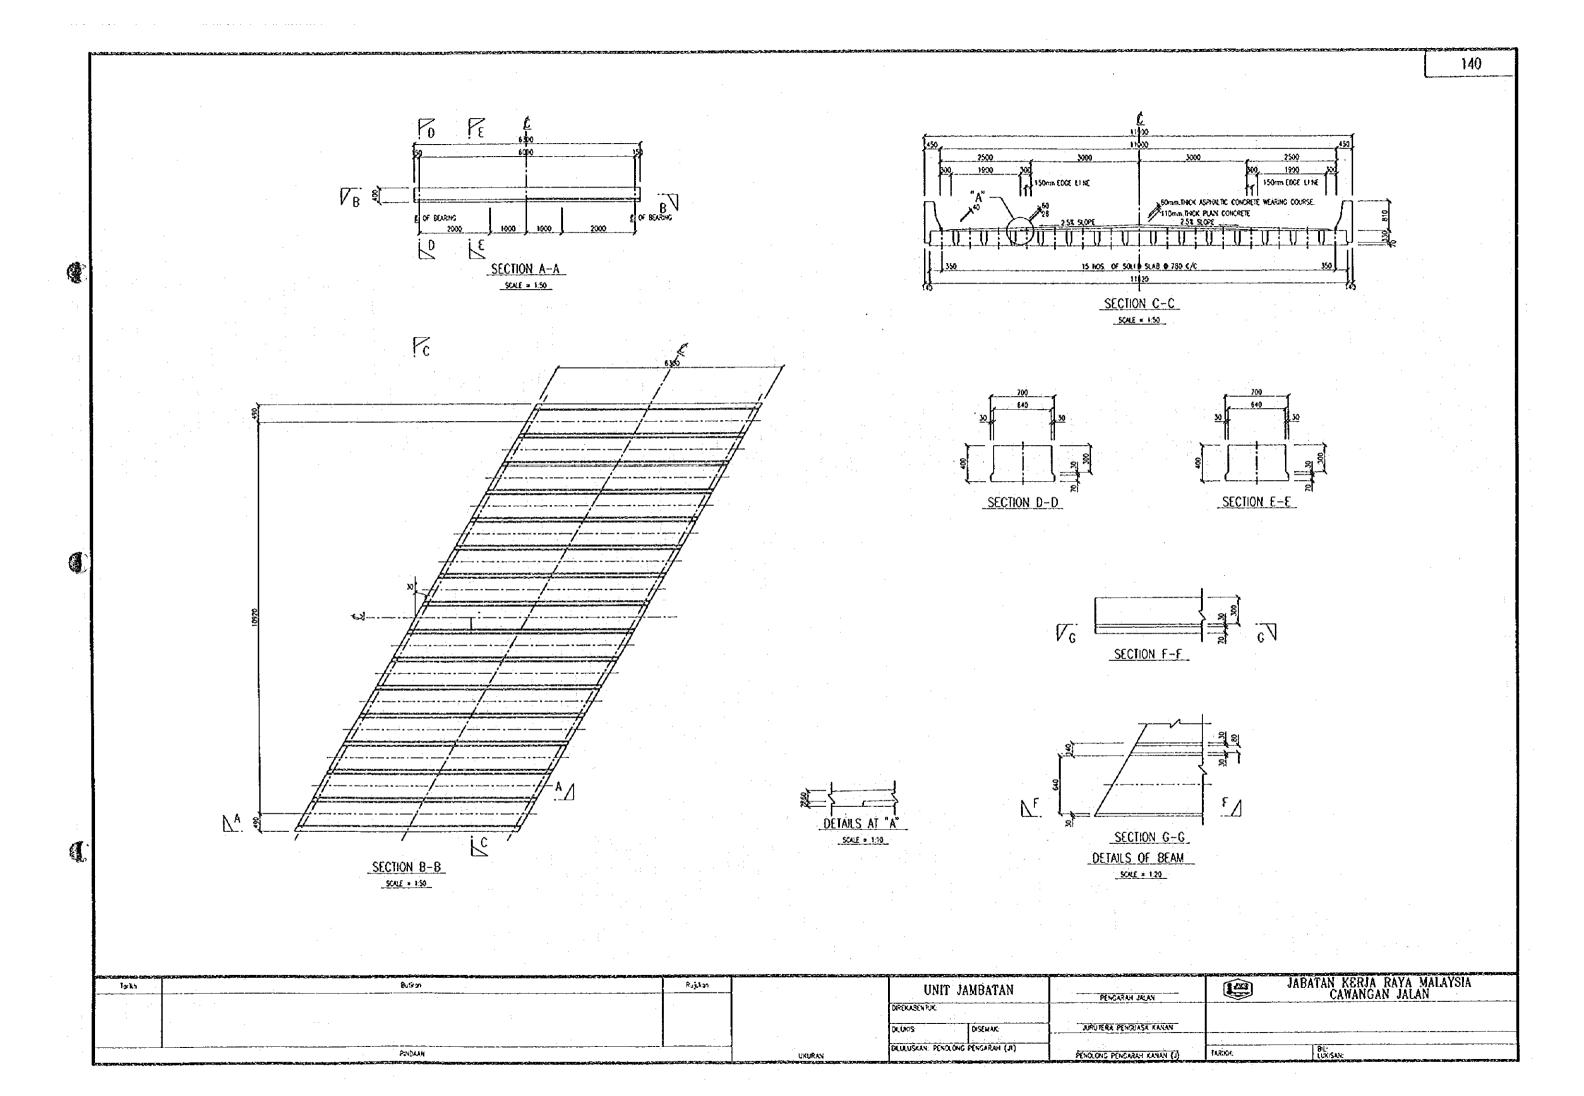

AN

> 64: LOOSAN:

SECTION F-F

DETAILS OF BEAM

SCALE 1:10











SECTION F-F DETAILS OF BEAM SCALE = 1:10



2NOS.15.2mm # STRANDS

SECTION C-C

SECTION D-D

DETAILS OF DIAPHRAGM SCALE . 1:20

| for | ikh . | Bulton | Rujikon | UNIT JAMBATAN                      | PENCARAH JALAN              | JABATAN KERJA RAYA MALAYSIA<br>CAWANGAN JALAN |
|-----|-------|--------|---------|------------------------------------|-----------------------------|-----------------------------------------------|
|     |       |        |         | DREKABENTUK: DICHOS: DISCMAK:      | ARUTERA PENOUASA KANAN      |                                               |
|     |       | Pholan |         | ORULUSKAN: PENOLOVIC PENCARAH (JI) | PENOLONG PENGARAN KANAN (J) | TAROCY (LUGSAN)                               |









SECTION F-F

DETAILS OF BEAM

SCALE = 1:10

SECTION C-C

2NOS 15 2mm & STRANDS

SECTION D-0

DETAILS OF DIAPHRAGM

SCAE = 170

| Forach | Butiron | Rujikan  | UNIT JAMBATAN                                       | PENCARAH JALAN          |        | JABATAN KERJA RAYA MALAYSIA<br>CAWANGAN JALAN |
|--------|---------|----------|-----------------------------------------------------|-------------------------|--------|-----------------------------------------------|
|        |         |          | DIREKASENTUK:                                       |                         |        | VIII.                                         |
|        | PMAN    | <u> </u> | DELLUSS DISENAN.  DELLUSSAN: PENCLONG PENCARAH (J.) | penolong pengarah kanan | tarkh: | BIL<br>LUNISAN: