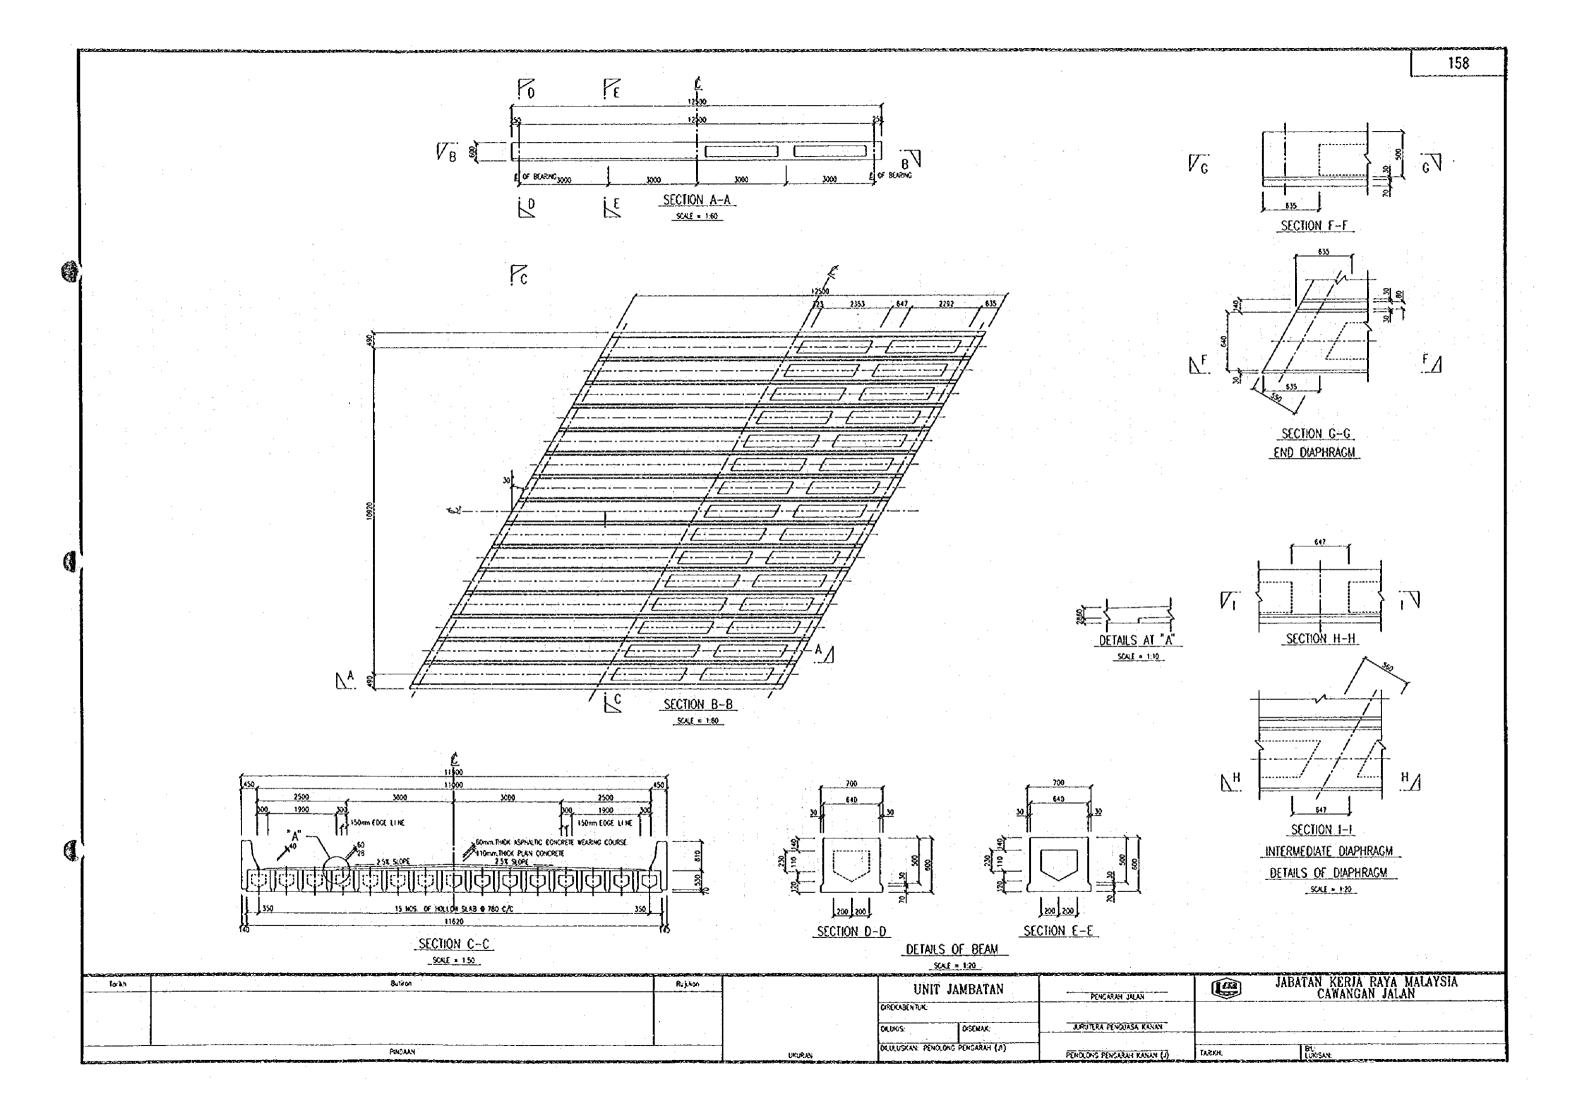

-81 - 3110-81 - 3110-81 - 3110-81 - 3110-81 - 3110-81 - 3110-81 - 3110-81 - 3110-81 - 3110-81 - 3110-81 - 3110-81 - 3110-81 - 3110-81 - 3110-81 - 3110-81 - 3110-81 - 3110-81 - 3110-81 - 3110-81 - 3110-81 - 3110-81 - 3110-81 - 3110-81 - 3110-81 - 3110-81

SECTION F-F
DETAILS OF BEAM
SCALE 1:10











PINDAM

For k5



3110-81

--- 17NOS.12.7mm & STRANOS

SECTION F-F
DETAILS OF BEAM
SCALE = 1.10

UNIT JAMBATAN

PENGARAT JUAN

DILUUSSAN PENDANG PENGARAT (A)

PENDANG PENGARAT JUAN

DILUUSSAN PENDANG PENGARAT (A)

PENDANG PENGARAT JUAN

DILUUSSAN PENDANG PENGARAT (A)

PENDANG PENGARAT JUAN

TARIGA

TARIGA

JABATAN KERJA RAYA MALAYSIA
CAWANGAN JALAN

PENDANG PENGARAT JUAN

DILUUSSAN PENDANG PENGARAT (A)

PENDANG PENGARAT JUAN

TARIGA

TENDANG PENGARAT JUAN

UKURAN







Torikh