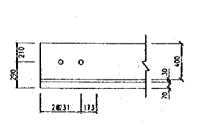

BEAM
SCALE & NO

| UNIT J                            | AMBATAN  | PENCARAH JALAN              |        | JABATAN KERJA RAYA MALAYSIA<br>CAWANGAN JALAN |  |
|-----------------------------------|----------|-----------------------------|--------|-----------------------------------------------|--|
| DREXABENTUK:                      |          |                             |        |                                               |  |
| DILUIGS:                          | DISEVAK: | JUPUTERA PENGUASA KANAN     |        |                                               |  |
| DELILUSKAN: PENGLONG PENCARAH (A) |          | PENOLONG PENGARAH KUNAN (J) | TARIXH | 8L:<br>LUGSAV:                                |  |











INTERMEDIATE DIAPHRAGM END DIAPHRAGM CROSS SECTION AT DIAPHRAGM
SCALE = 120





SECTION C-C

SECTION D-D

DETAILS OF DIAPHRAGM SCALE + 1-20

| Torach | 4 | Butinan  | Rujikan                               |              | LINE              | TATIOATIA        |
|--------|---|----------|---------------------------------------|--------------|-------------------|------------------|
| :      |   |          | · · · · · · · · · · · · · · · · · · · |              | UNIT              | JAMBATAN         |
|        |   |          |                                       |              | DIREKABENTUK:     |                  |
|        |   | •        |                                       | i            | OLUXIS:           | DISEWAK:         |
|        |   |          |                                       | . <b>i</b> . |                   |                  |
|        |   |