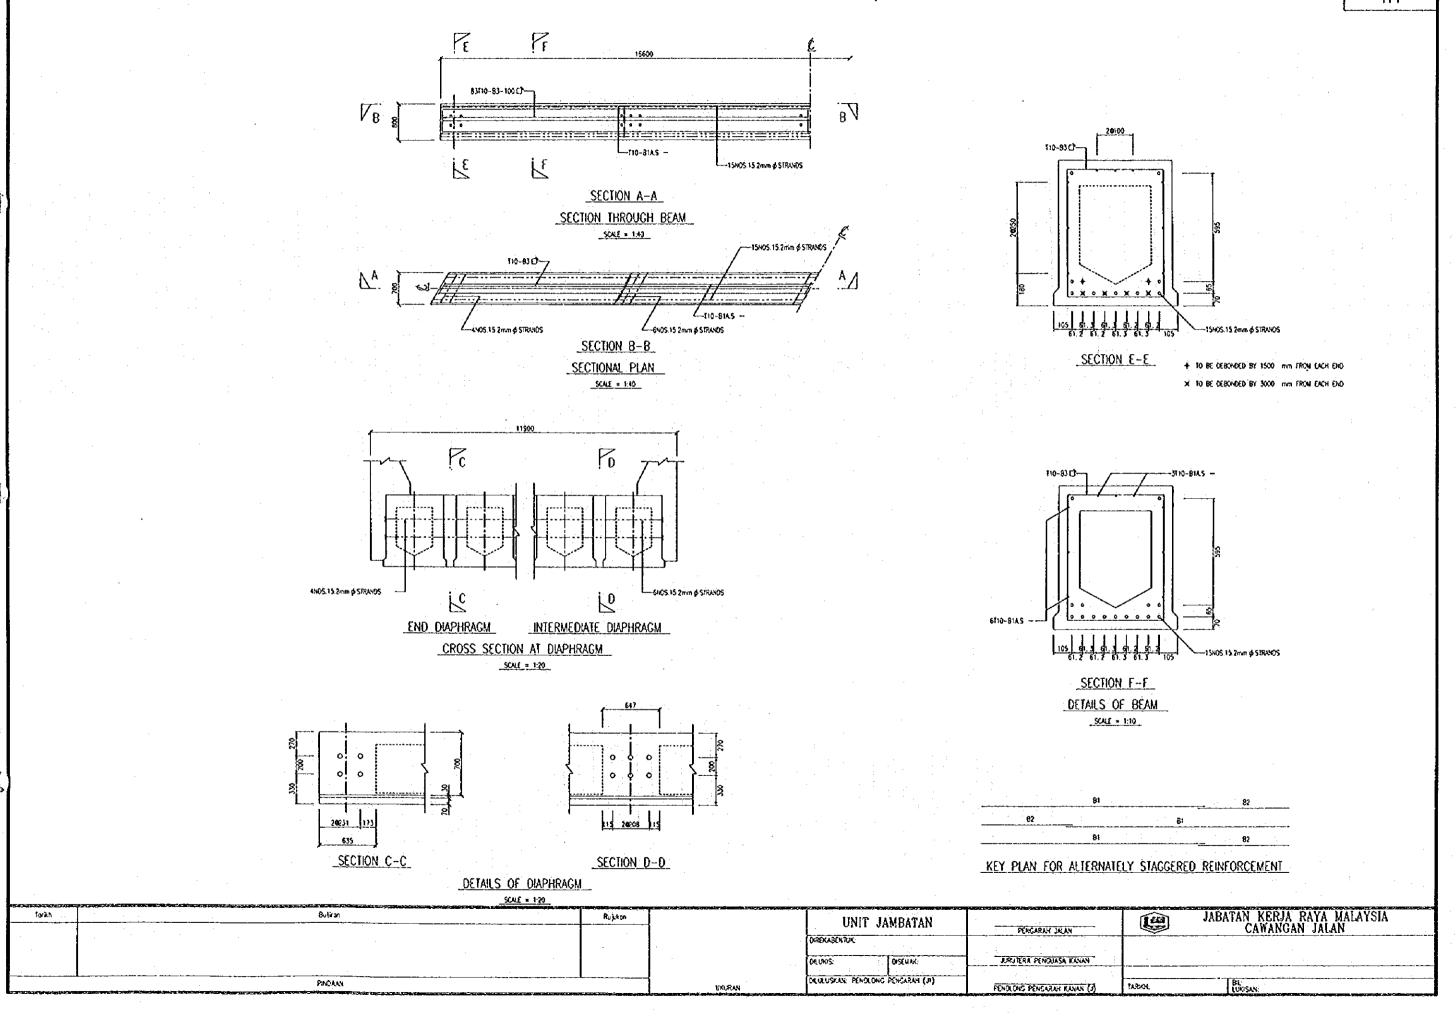

DISEMAK:

DIREKASENTUK

DOLUX:S:

UKURAN

JABATAN KERJA RAYA MALAYSIA CAWANGAN JALAN

> 64: LOOSAN:

SECTION F-F

DETAILS OF BEAM

SCALE 1:10

SECTION F-F DETAILS OF BEAM SCALE = 1:10

2NOS.15.2mm # STRANDS

SECTION C-C

SECTION D-D

DETAILS OF DIAPHRAGM SCALE . 1:20

| for | ikh . | Bulton | Rujikon | UNIT JAMBATAN                      | PENCARAH JALAN              | JABATAN KERJA RAYA MALAYSIA<br>CAWANGAN JALAN |
|-----|-------|--------|---------|------------------------------------|-----------------------------|-----------------------------------------------|
|     |       |        |         | DREKABENTUK: DICHOS: DISCMAK:      | ARUTERA PENOUASA KANAN      |                                               |
|     |       | Pholan |         | ORULUSKAN: PENOLOVIC PENCARAH (JI) | PENOLONG PENGARAN KANAN (J) | TAROCY (LUGSAN)                               |

SECTION F-F

DETAILS OF BEAM

SCALE = 1:10

SECTION C-C

2NOS 15 2mm & STRANDS

SECTION D-0

DETAILS OF DIAPHRAGM

SCAE = 170

| Button | Rajaton | UNIT JAMBATAN | PENGARAH DILAN | CAWANGAN JALAN | CAW

Rujukan

UKURAN

8utiron

PINDAM

for35

SECTION F-F
DETAILS OF BEAM
SCALE & NO

| UNIT J                            | AMBATAN  | PENCARAH JALAN              |        | JABATAN KERJA RAYA MALAYSIA<br>CAWANGAN JALAN |  |
|-----------------------------------|----------|-----------------------------|--------|-----------------------------------------------|--|
| DREXABENTUK:                      |          |                             |        |                                               |  |
| DILUIGS:                          | DISEVAK: | JUPUTERA PENGUASA KANAN     |        |                                               |  |
| DELILUSKAN: PENGLONG PENCARAH (A) |          | PENOLONG PENGARAH KUNAN (J) | TARIXH | 8L:<br>LUGSAV:                                |  |

INTERMEDIATE DIAPHRAGM END DIAPHRAGM CROSS SECTION AT DIAPHRAGM
SCALE = 120

SECTION C-C

SECTION D-D

DETAILS OF DIAPHRAGM SCALE + 1-20

| Torach | 4 | Butinan  | Rujikan                               |              | LINE              | TATIOATIA        |
|--------|---|----------|---------------------------------------|--------------|-------------------|------------------|
| :      |   |          | · · · · · · · · · · · · · · · · · · · |              | UNIT              | JAMBATAN         |
|        |   |          |                                       |              | DIREKABENTUK:     |                  |
|        |   | •        |                                       | i            | OLUXIS:           | DISEWAK:         |
|        |   |          |                                       | . <b>i</b> . |                   |                  |
|        |   | PINDALIN |                                       | UKURAN       | DEULUSKAN: PENOLO | ng pengarah (JI) |

SECTION F-F
DETAILS OF BEAM
SCALE 1:10

PINDAM

For k5

3110-81

--- 17NOS.12.7mm & STRANOS

SECTION F-F
DETAILS OF BEAM
SCALE = 1.10

UNIT JAMBATAN

PENGARAT JUAN