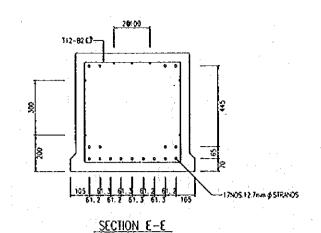

----------------------------|----------|-----------------------------|---------|-----------------------------------------------|--|
|        |                                        |          |                             |         |                                               |  |
|        | OLUXIS:                                | DISEWAR: | JURUTERA PENQUASA KANAN     |         |                                               |  |
|        | DELEUSKAN: PENCIONG PENCARAH (JI)      |          | PENOLONG PENSARAH KANAN (J) | TARSON: | BQ:<br>LUKISAN:                               |  |
| A-4000 | :- : : : : : : : : : : : : : : : : : : | <u> </u> |                             |         |                                               |  |





SCALE = 1.10









UKURAN

PINDAAN

Torikh



112-82 C 3110-81 - 3110-81 - 3110-81 - 3110-81 - 3110-81 - 3110-81 - 3110-81 - 3110-81 - 3110-81 - 3110-81 - 3110-81 - 3110-81 - 3110-81 - 3110-81 - 3110-81 - 3110-81 - 3110-81 - 3110-81 - 3110-81 - 3110-81 - 3110-81 - 3110-81 - 3110-81 - 3110-81 - 3110-81 - 3110-81 - 3110-81 - 3110-81 - 3110-81 - 3110-81 - 3110-81 - 3110-81 - 3110-81 - 3110-81 - 3110-81 - 3110-81 - 3110-81 - 3110-81 - 3110-81 - 3110-81 - 3110-81 - 3110-81 - 3110-81 - 3110-81 - 3110-81 - 3110-81 - 3110-81 - 3110-81 - 3110-81 - 3110-81 - 3110-81 - 3110-81 - 3110-81 - 3110-81 - 3110-81 - 3110-81 - 3110-81 - 3110-81 - 3110-81 - 3110-81 - 3110-81 - 3110-81 - 3110-81 - 3110-81 - 3110-81 - 3110-81 - 3110-81 - 3110-81 - 3110-81 - 3110-81 - 3110-81 - 3110-81 - 3110-81 - 3110-81 - 3110-81 - 3110-81 - 3110-81 - 3110-81 - 3110-81 -