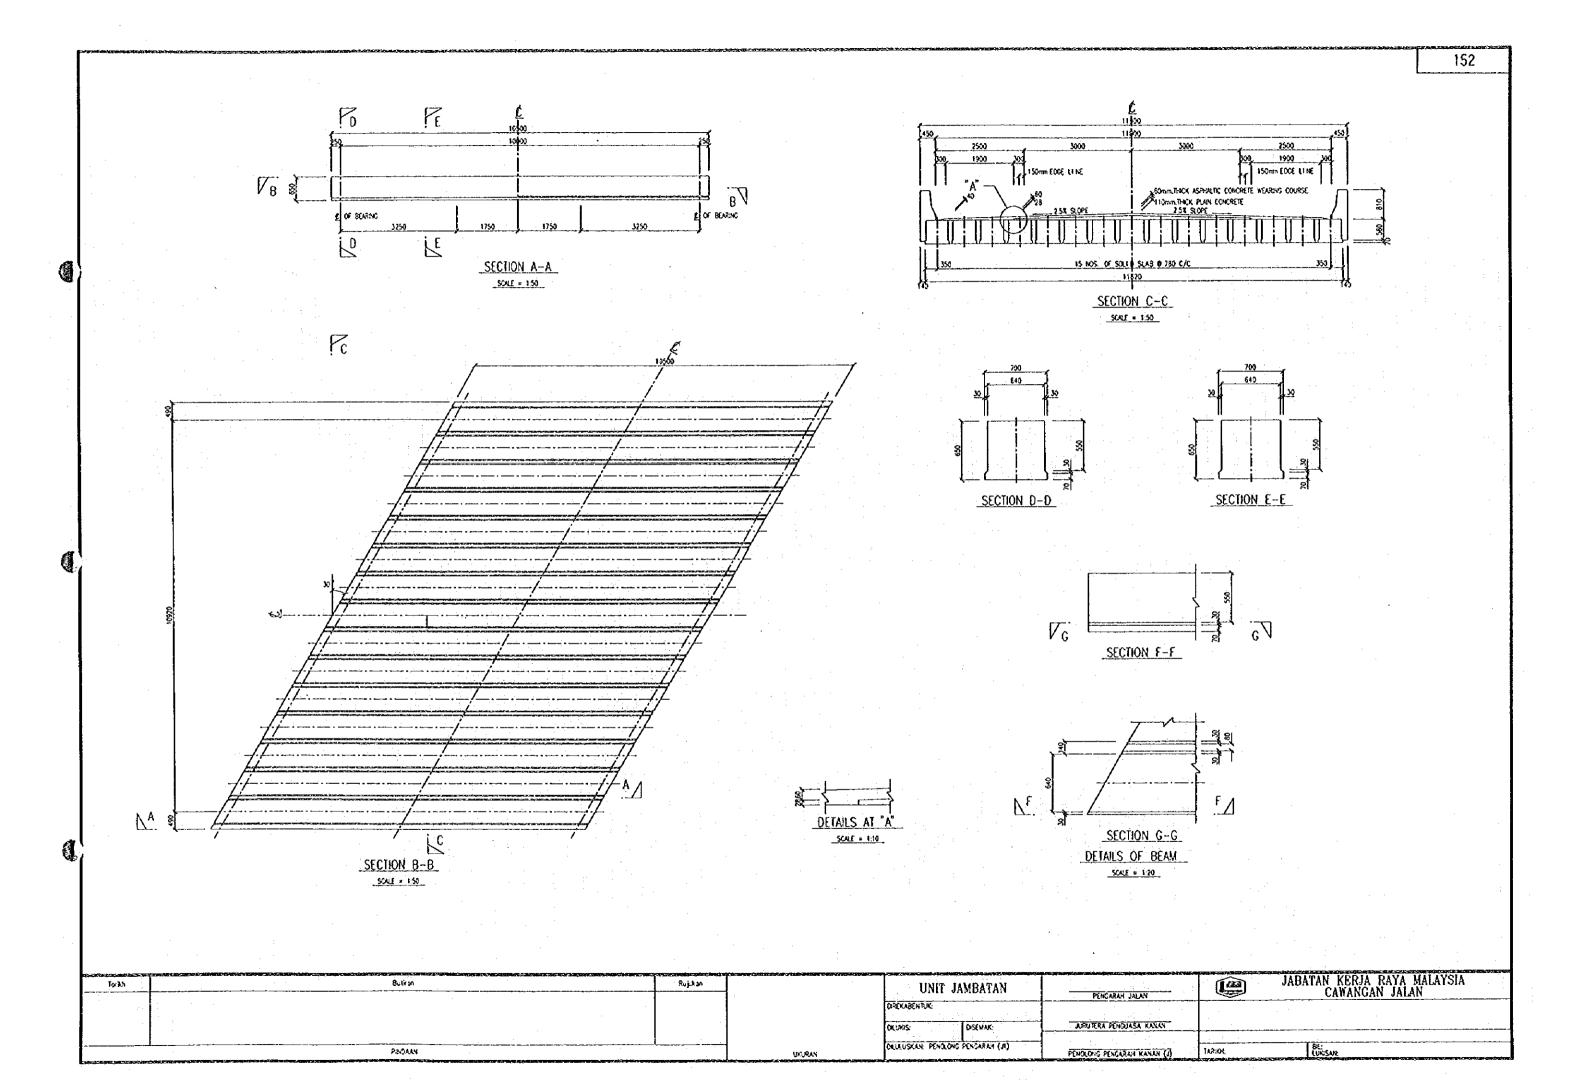

- 3110-81 - 3110-81 - 3110-81 - 3110-81 - 3110-81 - 3110-81 - 3110-81 - 3110-81 - 3110-81 - 3110-81 - 3110-81 - 3110-81 - 3110-81 - 3110-81 - 3110-81 - 3110-81 - 3110-81 - 3110-81 - 3110-81 - 3110-81 - 3110-81 - 3110-81 - 3110-81 - 3110-81 - 3110-81 - 3110-81 - 3110-81 - 3110-81

SECTION F-F
DETAILS OF BEAM
SCALE 1:10











PINDAM

For k5



3110-81

--- 17NOS.12.7mm & STRANOS

SECTION F-F
DETAILS OF BEAM
SCALE = 1.10

UNIT JAMBATAN

PENGARAT JUAN

DILUUSSAN PENDANG PENGARAT (A)

PENDANG PENGARAT JUAN

DILUUSSAN PENDANG PENGARAT (A)

PENDANG PENGARAT JUAN

DILUUSSAN PENDANG PENGARAT (A)

PENDANG PENGARAT JUAN

TARIGA

TARIGA

JABATAN KERJA RAYA MALAYSIA
CAWANGAN JALAN

PENDANG PENGARAT JUAN

DILUUSSAN PENDANG PENGARAT (A)

PENDANG PENGARAT JUAN

TARIGA

TENDANG PENGARAT JUAN

UKURAN







Torikh