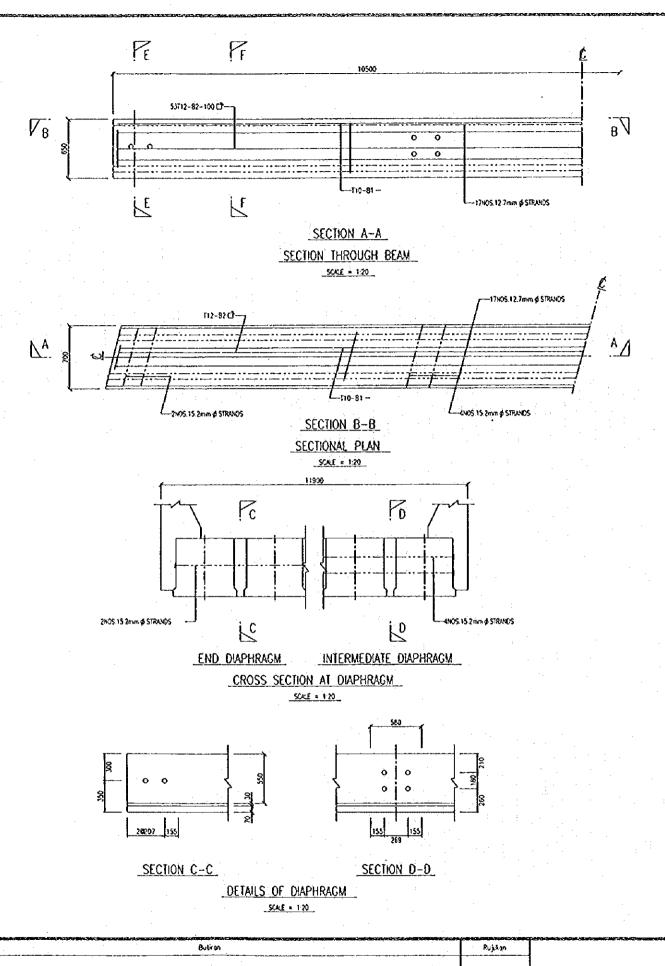

SCALE 1:10

SECTION F-F DETAILS OF BEAM SCALE = 1:10

2NOS.15.2mm # STRANDS

SECTION C-C

SECTION D-D

DETAILS OF DIAPHRAGM SCALE . 1:20

| for | ikh . | Bulton | Rujikon | UNIT JAMBATAN                      | PENCARAH JALAN              | JABATAN KERJA RAYA MALAYSIA<br>CAWANGAN JALAN |
|-----|-------|--------|---------|------------------------------------|-----------------------------|-----------------------------------------------|
|     |       |        |         | DREKABENTUK: DICHOS: DISCMAK:      | ARUTERA PENOUASA KANAN      |                                               |
|     |       | Pholan |         | ORULUSKAN: PENOLOVIC PENCARAH (JI) | PENOLONG PENGARAN KANAN (J) | TAROCY (LUGSAN)                               |

SECTION F-F

DETAILS OF BEAM

SCALE = 1:10

SECTION C-C

2NOS 15 2mm & STRANDS

SECTION D-0

DETAILS OF DIAPHRAGM

SCAE = 170