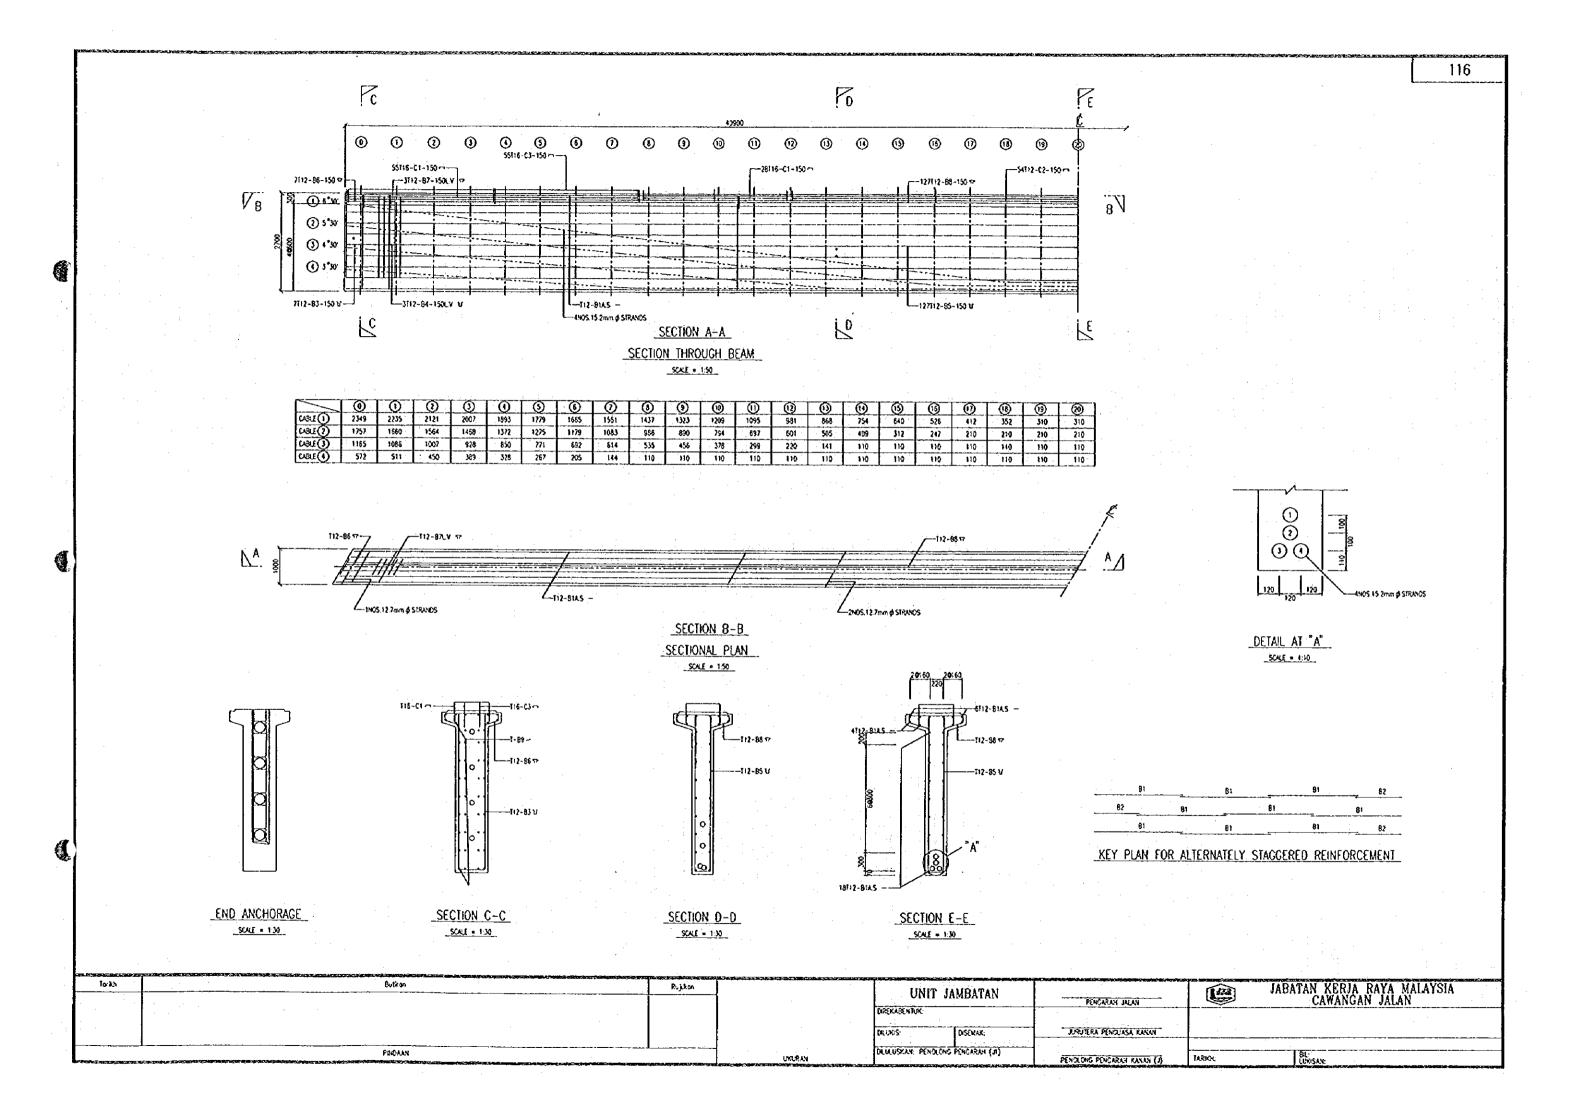

Torkh

PINDAAN





TARDON:

PENGARAH JALAN

JURUTERA PENDUASA KANAN

PENOLONG PENGARAH KANAN (J)

UNIT JAMBATAN

OLULUSKAN, PENOLONG PENGARAH (JI)

DISEMAK:

DIREKASENTUK

DOLUX:S:

UKURAN

JABATAN KERJA RAYA MALAYSIA CAWANGAN JALAN

> 64: LOOSAN:

SECTION F-F

DETAILS OF BEAM

SCALE 1:10











SECTION F-F DETAILS OF BEAM SCALE = 1:10



2NOS.15.2mm # STRANDS

SECTION C-C

SECTION D-D

DETAILS OF DIAPHRAGM SCALE . 1:20

| for | ikh . | Bulton | Rujikon | UNIT JAMBATAN                      | PENCARAH JALAN              | JABATAN KERJA RAYA MALAYSIA<br>CAWANGAN JALAN |
|-----|-------|--------|---------|------------------------------------|-----------------------------|-----------------------------------------------|
|     |       |        |