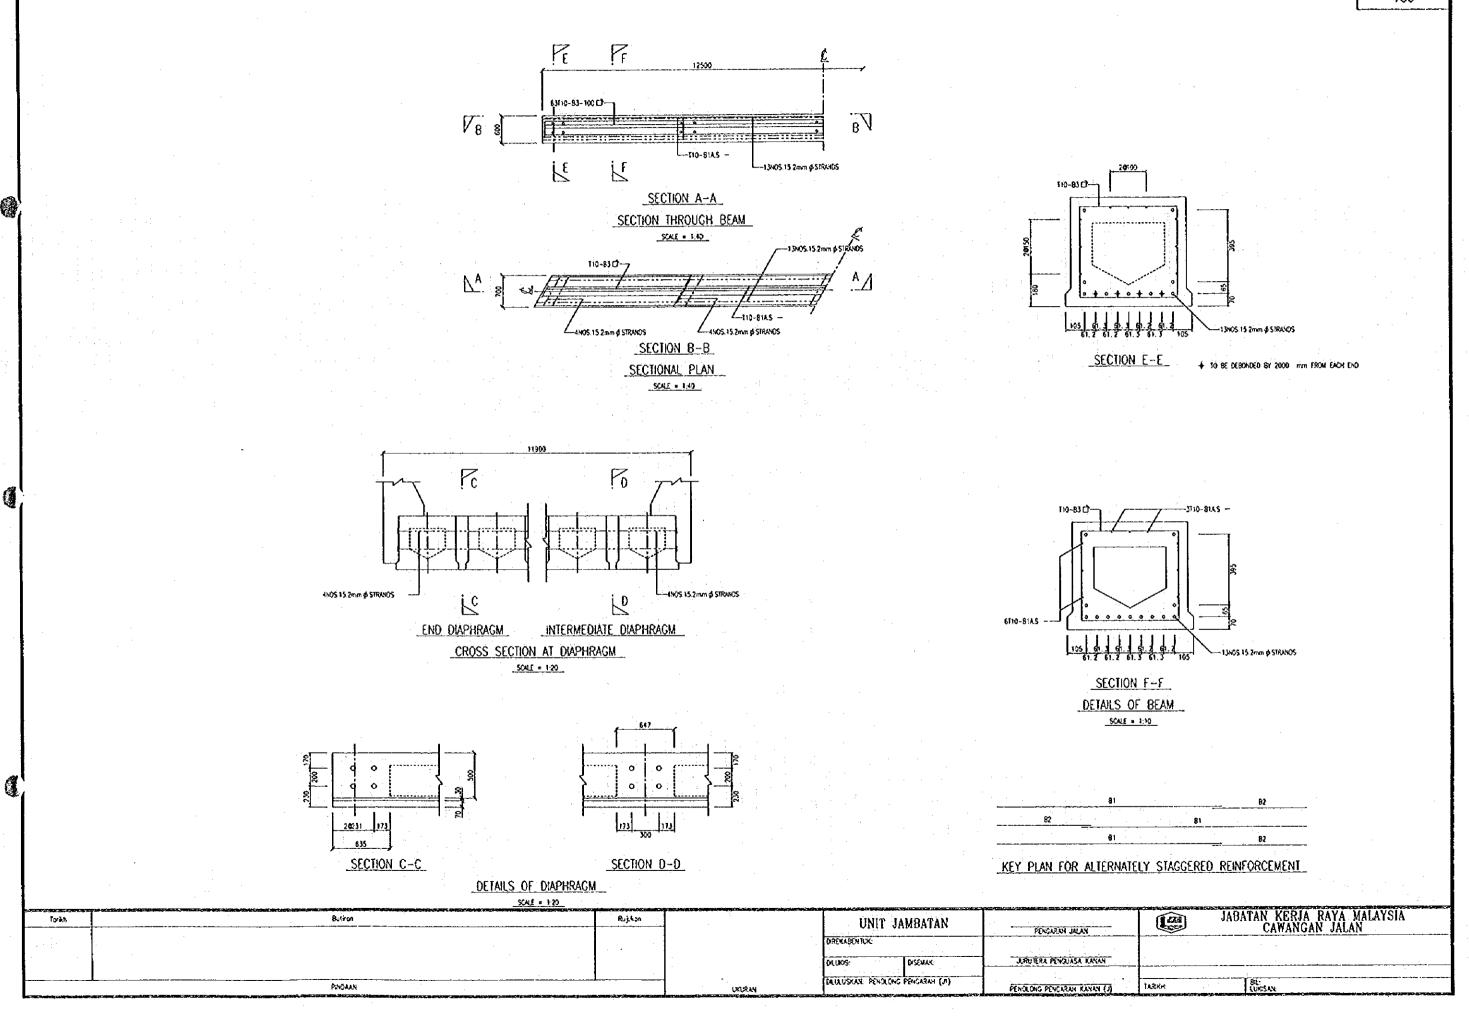

1 - 3110-81 - 3110-81 - 3110-81 - 3110-81 - 3110-81 - 3110-81 - 3110-81 - 3110-81 - 3110-81 - 3110-81 - 3110-81 - 3110-81 - 3110-81 - 3110-81 - 3110-81 - 3110-81 - 3110-81 - 3110-81 - 3110-81 - 3110-81 - 3110-81 - 3110-81 - 3110-81 - 3110-81 - 3110-81

SECTION F-F
DETAILS OF BEAM
SCALE 1:10











PINDAM

For k5



3110-81

--- 17NOS.12.7mm & STRANOS

SECTION F-F
DETAILS OF BEAM
SCALE = 1.10

UNIT JAMBATAN

PENGARAT JUAN

DILUUSSAN PENDANG PENGARAT (A)

PENDANG PENGARAT JUAN

DILUUSSAN PENDANG PENGARAT (A)

PENDANG PENGARAT JUAN

DILUUSSAN PENDANG PENGARAT (A)

PENDANG PENGARAT JUAN

TARIGA

TARIGA

JABATAN KERJA RAYA MALAYSIA
CAWANGAN JALAN

PENDANG PENGARAT JUAN

DILUUSSAN PENDANG PENGARAT (A)

PENDANG PENGARAT JUAN

TARIGA

TENDANG PENGARAT JUAN

UKURAN







Torikh