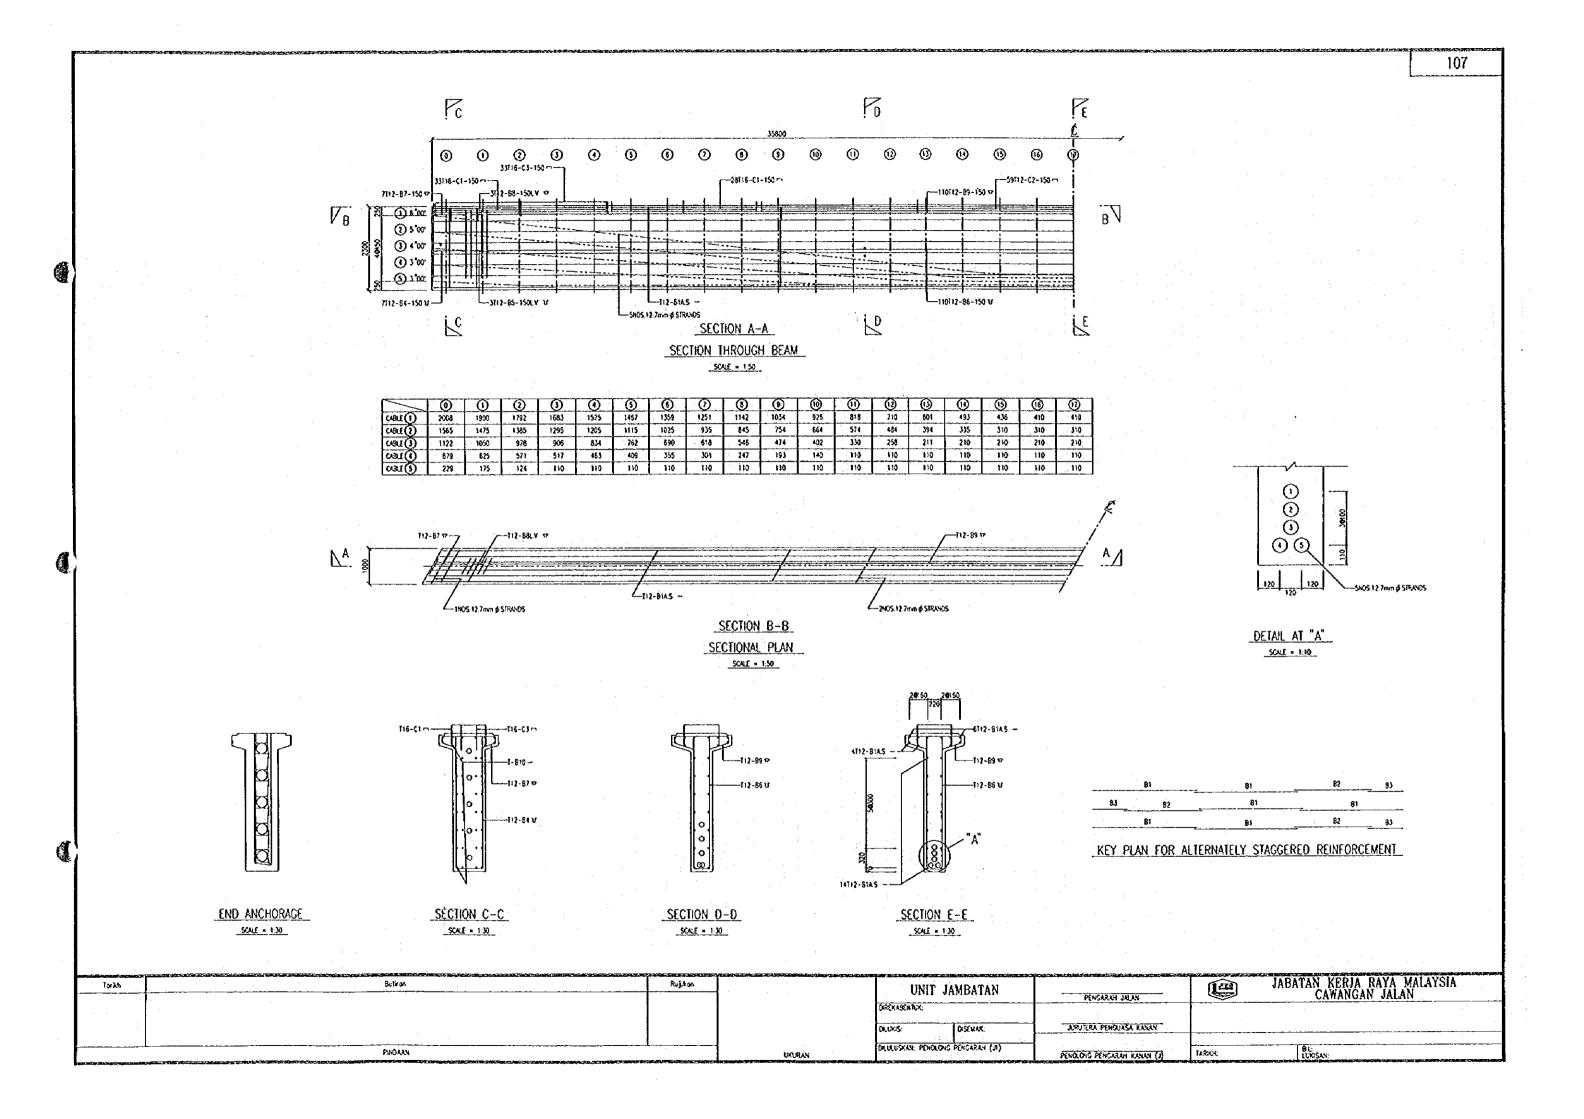

Torkh

PINDAAN





TARDON:

PENGARAH JALAN

JURUTERA PENDUASA KANAN

PENOLONG PENGARAH KANAN (J)

UNIT JAMBATAN

OLULUSKAN, PENOLONG PENGARAH (JI)

DISEMAK:

DIREKASENTUK

DOLUX:S:

UKURAN

JABATAN KERJA RAYA MALAYSIA CAWANGAN JALAN

> 64: LOOSAN:

SECTION F-F

DETAILS OF BEAM

SCALE 1:10











SECTION F-F DETAILS OF BEAM SCALE = 1:10



2NOS.15.2mm # STRANDS

SECTION C-C

SECTION D-D

DETAILS OF DIAPHRAGM SCALE . 1:20

| for | ikh . | Bulton | Rujikon | UNIT JAMBATAN                      | PENCARAH JALAN              | JABATAN KERJA RAYA MALAYSIA<br>CAWANGAN JALAN |
|-----|-------|--------|---------|------------------------------------|-----------------------------|-----------------------------------------------|
|