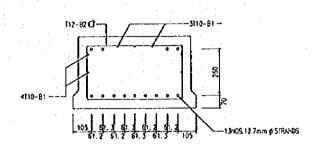

SCALE = 1.10

UKURAN

PINDAAN

Torikh

112-82 C 3110-81 - 3110-81 - 3110-81 - 3110-81 - 3110-81 - 3110-81 - 3110-81 - 3110-81 - 3110-81 - 3110-81 - 3110-81 - 3110-81 - 3110-81 - 3110-81 - 3110-81 - 3110-81 - 3110-81 - 3110-81 - 3110-81 - 3110-81 - 3110-81 - 3110-81 - 3110-81 - 3110-81 - 3110-81 - 3110-81 - 3110-81 - 3110-81 - 3110-81 - 3110-81 - 3110-81 - 3110-81 - 3110-81 - 3110-81 - 3110-81 - 3110-81 - 3110-81 - 3110-81 - 3110-81 - 3110-81 - 3110-81 - 3110-81 - 3110-81 - 3110-81 - 3110-81 - 3110-81 - 3110-81 - 3110-81 - 3110-81 - 3110-81 - 3110-81 - 3110-81 - 3110-81 - 3110-81 - 3110-81 - 3110-81 - 3110-81 - 3110-81 - 3110-81 - 3110-81 - 3110-81 - 3110-81 - 3110-81 - 3110-81 - 3110-81 - 3110-81 - 3110-81 - 3110-81 - 3110-81 - 3110-81 - 3110-81 - 3110-81 - 3110-81 - 3110-81 - 3110-81 - 3110-81 - 3110-81 - 3110-81 - 3110-81 - 3110-81 - 3110-81 - 3110-81 - 3110-81 - 3110-81 - 3110-81 - 3110-81 - 3110-81 - 3110-81 - 3110-81 - 3110-81 - 3110-81 - 3110-81 - 3110-81 - 3110-81 - 3110-81 - 3110-81 - 3110-81 - 3110-81 - 3110-81 - 3110-81 - 3110-81 - 3110-81 - 3110-81 - 3110-81 - 3110-81 - 3110-81 - 3110-81 - 3110-81 - 3110-81 - 3110-81 - 3110-81 - 3110-81 - 3110-81 - 3110-81 - 3110-81 - 3110-81 - 3110-81 - 3110-81 - 3110-81 - 3110-81 - 3110-81 - 3110-81 - 3110-81 - 3110-81 - 3110-81 - 3110-81 - 3110-81 - 3110-81 - 3110-81 - 3110-81 - 3110-81 - 3110-81 - 3110-81 - 3110-81 - 3110-81 - 3110-81 - 3110-81 - 3110-81 - 3110-81 - 3110-81 - 3110-81 - 3110-81 - 3110-81 - 3110-81 - 3110-81 - 3110-81 - 3110-81 - 3110-81 - 3110-81 - 3110-81 - 3110-81 - 3110-81 - 3110-81 - 3110-81 - 3110-81 - 3110-81 - 3110-81 - 3110-81 - 3110-81 - 3110-81 - 3110-81 - 3110-81 - 3110-81 - 3110-81 - 3110-81 - 3110-81 - 3110-81 - 3110-81 - 3110-81 - 3110-81 - 3110-81 - 3110-81 - 3110-81 - 3110-81 - 3110-81 - 3110-81 - 3110-81 - 3110-81 - 3110-81 - 3110-81 - 3110-81 - 3110-81 - 3110-81 - 3110-81 - 3110-81 - 3110-81 - 3110-81 - 3110-81 - 3110-81 - 3110-81 - 3110-81 - 3110-81 - 3110-81 - 3110-81 - 3110-81 - 3110-81 - 3110-81 - 3110-81 - 3110-81 - 3110-81 - 3110-81 - 3110-81 - 3110-81 - 3110-81

SECTION F-F
DETAILS OF BEAM
SCALE 1:10

PINDAM

For k5

3110-81

--- 17NOS.12.7mm & STRANOS

SECTION F-F
DETAILS OF BEAM
SCALE = 1.10

UNIT JAMBATAN

PENGARAT JUAN