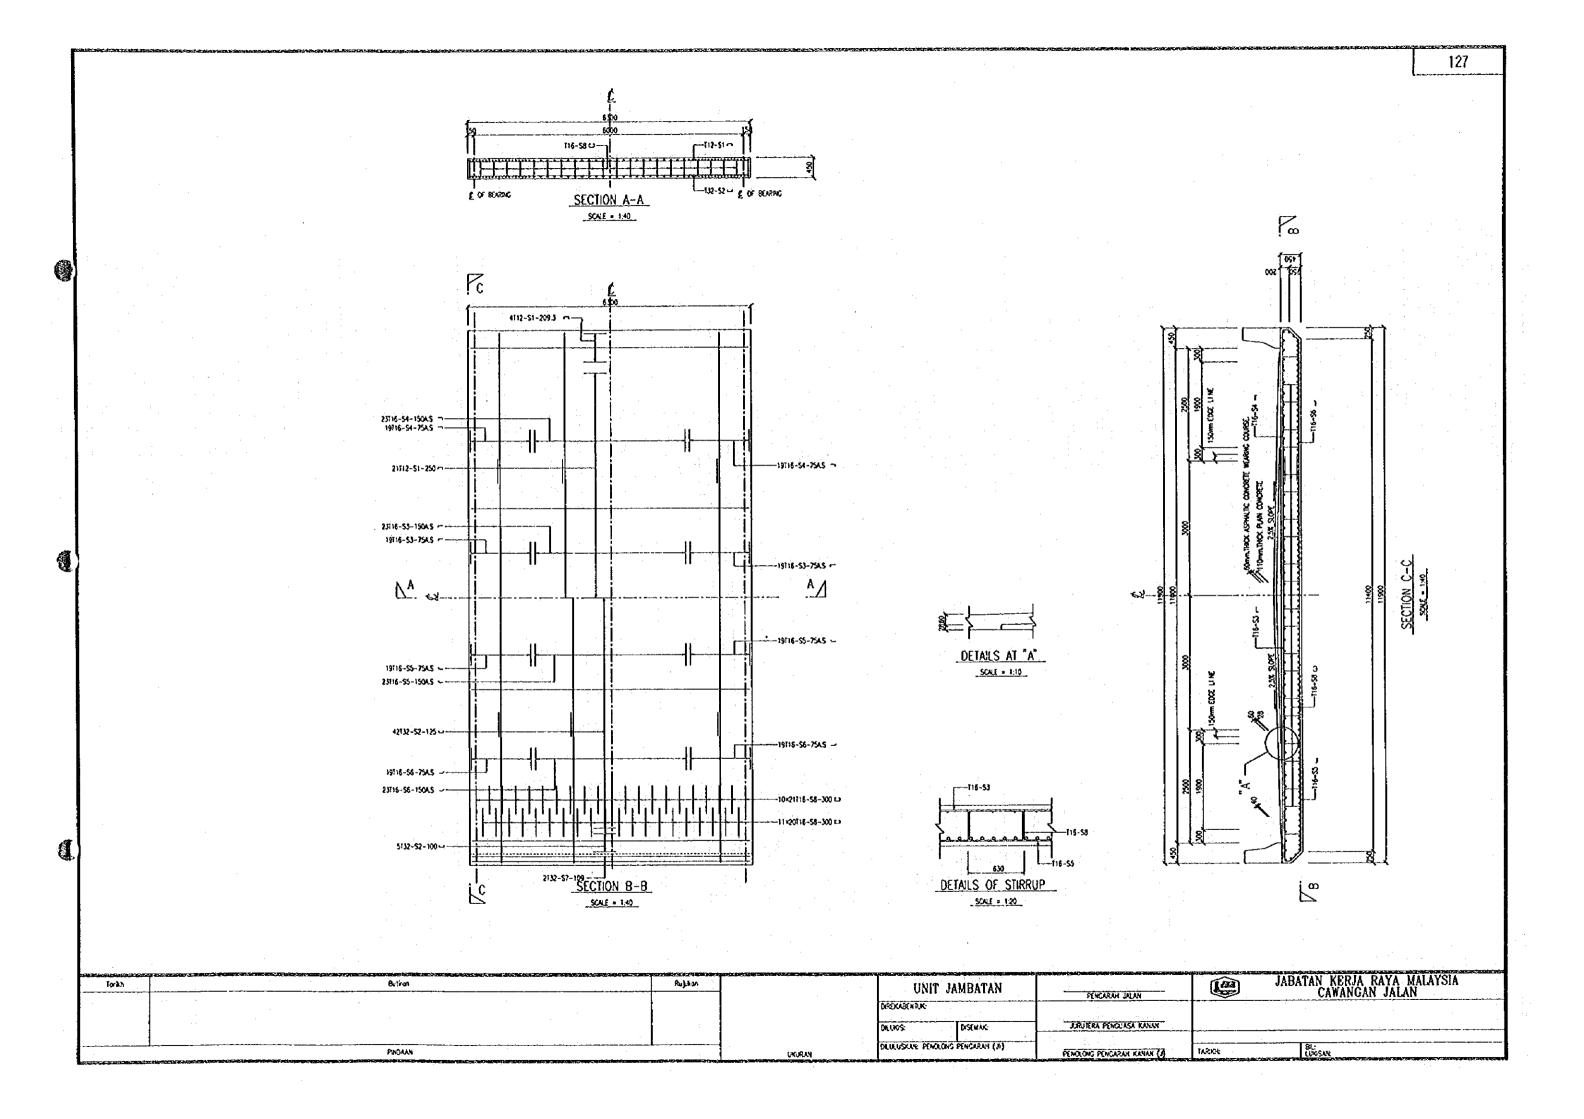

Torkh

PINDAAN





TARDON:

PENGARAH JALAN

JURUTERA PENDUASA KANAN

PENOLONG PENGARAH KANAN (J)

UNIT JAMBATAN

OLULUSKAN, PENOLONG PENGARAH (JI)

DISEMAK:

DIREKASENTUK

DOLUX:S:

UKURAN

JABATAN KERJA RAYA MALAYSIA CAWANGAN JALAN

> 64: LOOSAN:

SECTION F-F

DETAILS OF BEAM

SCALE 1:10











SECTION F-F DETAILS OF BEAM SCALE = 1:10



2NOS.15.2mm # STRANDS

SECTION C-C

SECTION D-D

DETAILS OF DIAPHRAGM SCALE . 1:20

| for | ikh . | Bulton | Rujikon | UNIT JAMBATAN                      | PENCARAH JALAN              | JABATAN KERJA RAYA MALAYSIA<br>CAWANGAN JALAN |
|-----|-------|--------|---------|------------------------------------|-----------------------------|-----------------------------------------------|
|     |       |        |         | DREKABENTUK