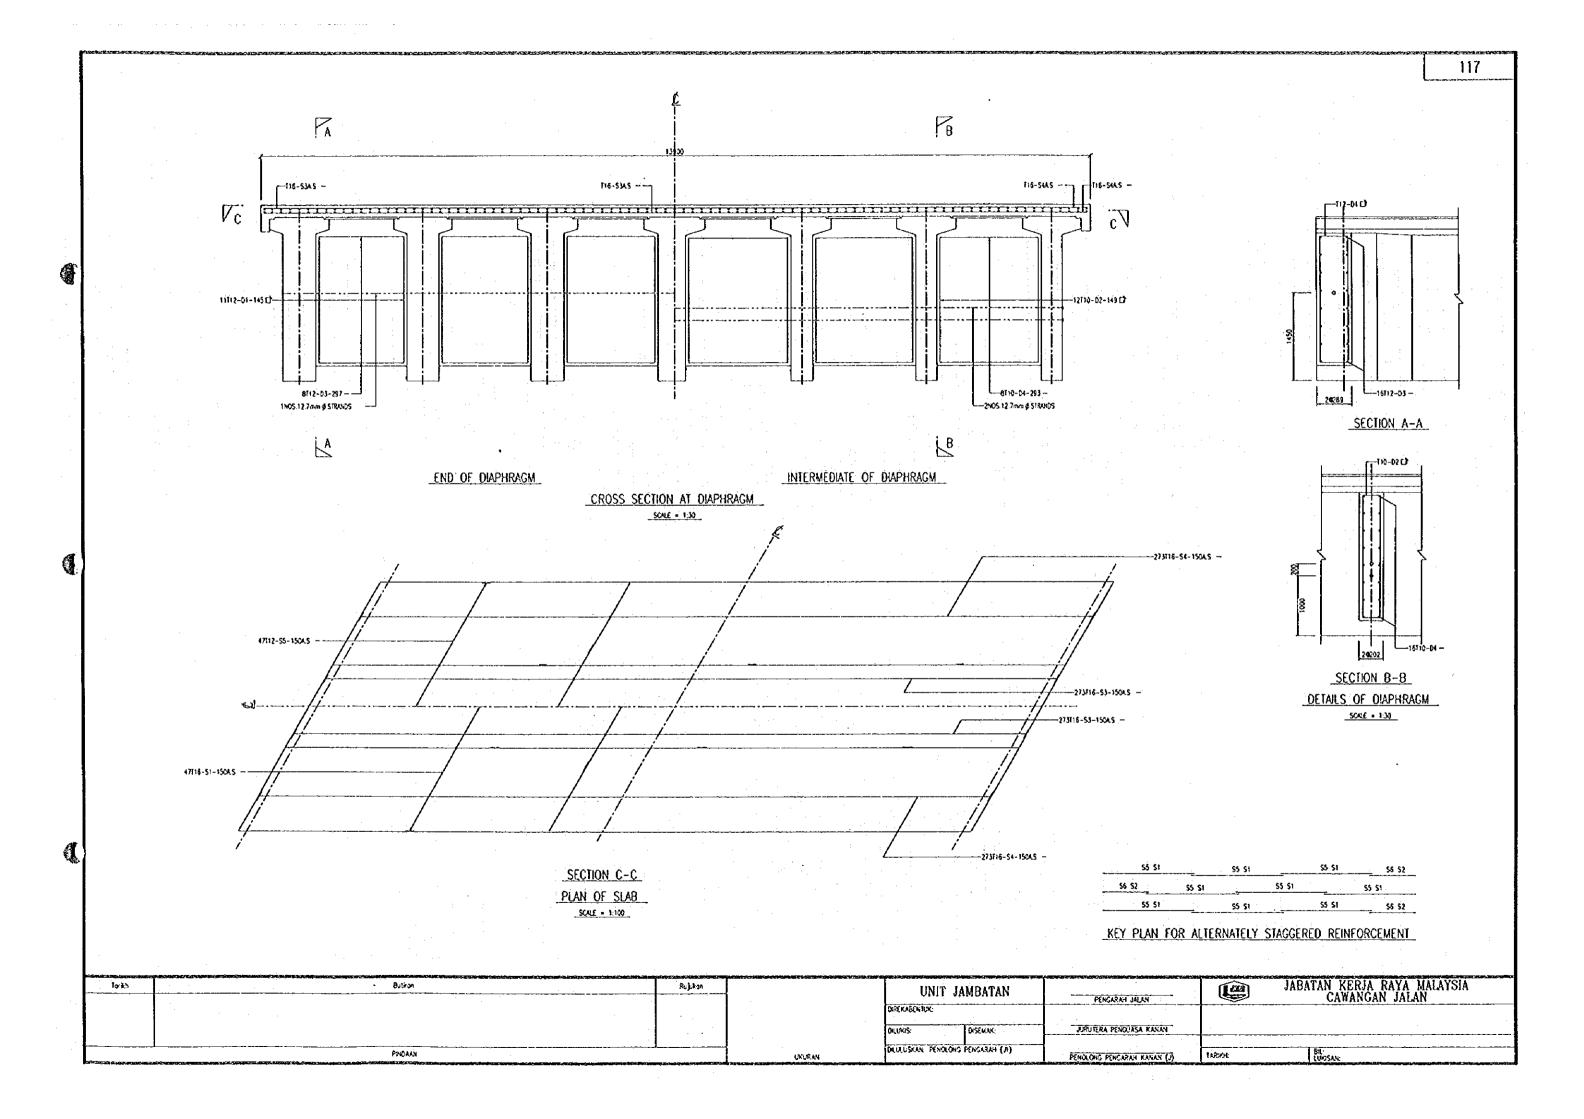

Torkh

PINDAAN





TARDON:

PENGARAH JALAN

JURUTERA PENDUASA KANAN

PENOLONG PENGARAH KANAN (J)

UNIT JAMBATAN

OLULUSKAN, PENOLONG PENGARAH (JI)

DISEMAK:

DIREKASENTUK

DOLUX:S:

UKURAN

JABATAN KERJA RAYA MALAYSIA CAWANGAN JALAN

> 64: LOOSAN:

SECTION F-F

DETAILS OF BEAM

SCALE 1:10











SECTION F-F DETAILS OF BEAM SCALE = 1:10



2NOS.15.2mm # STRANDS

SECTION C-C

SECTION D-D

DETAILS OF DIAPHRAGM SCALE . 1:20

| for | ikh . | Bulton | Rujikon | UNIT JAMBATAN                      | PENCARAH JALAN              | JABATAN KERJA RAYA MALAYSIA<br>CAWANGAN JALAN |
|-----|-------|--------|---------|------------------------------------|-----------------------------|-----------------------------------------------|
|     |       |        |