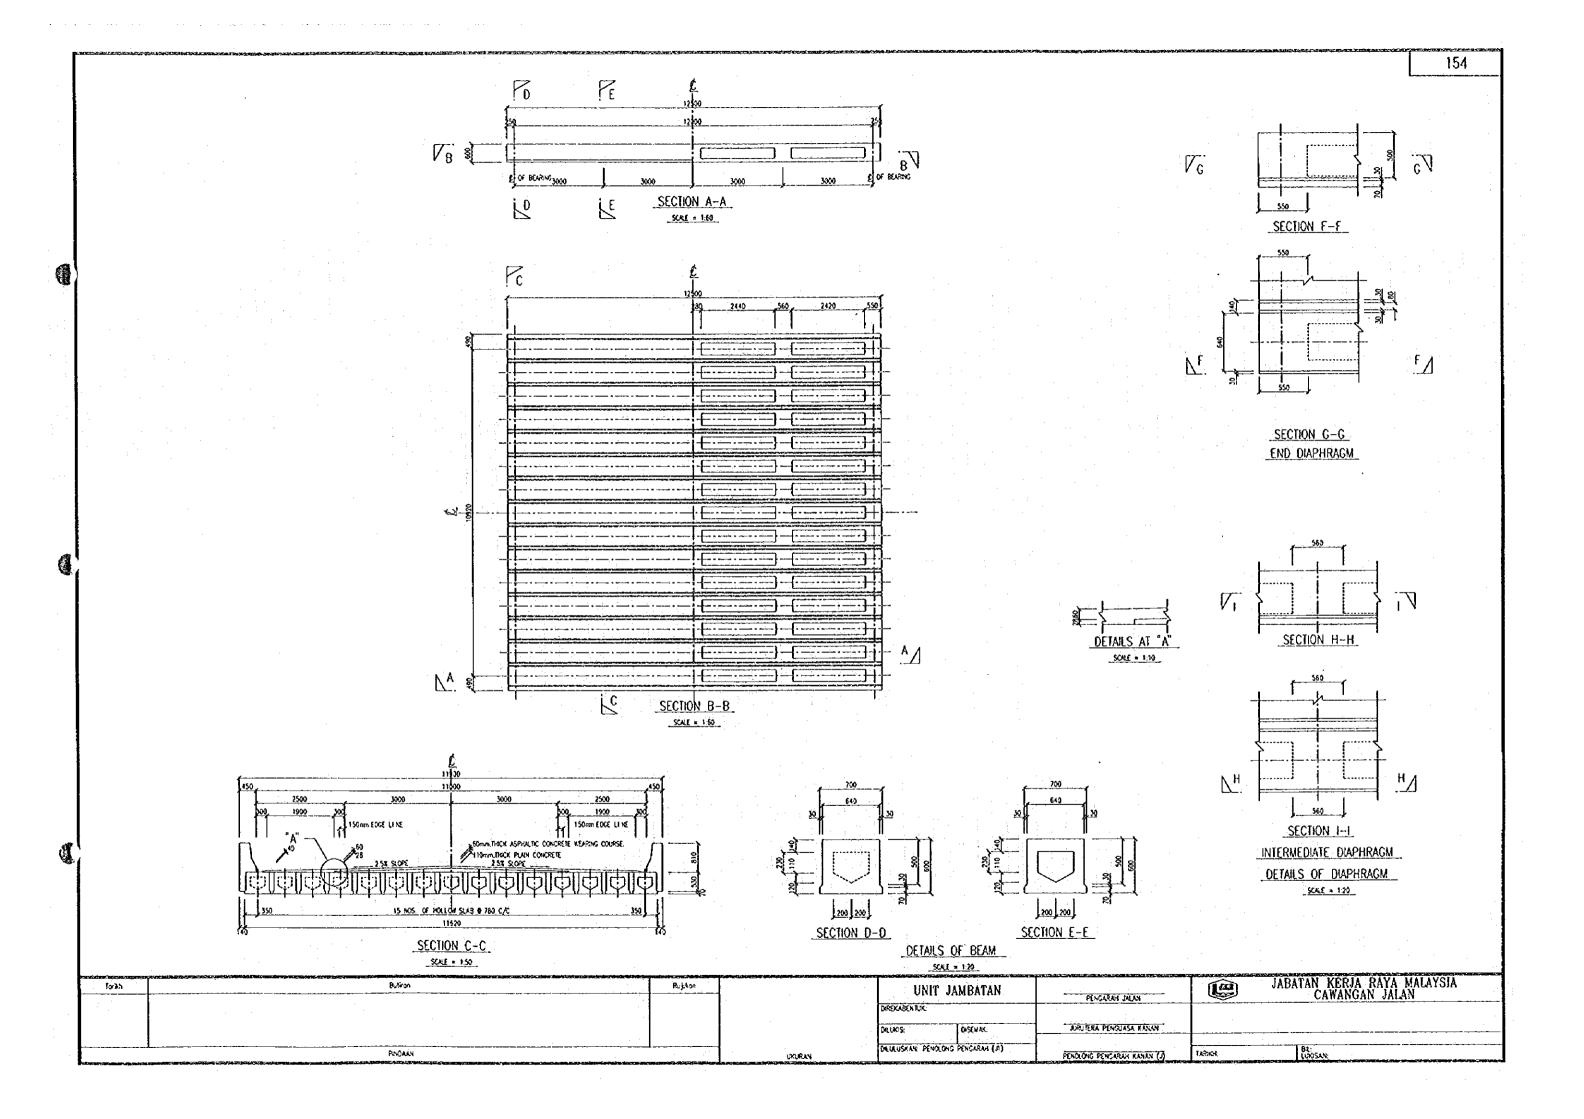

10-81 - 3110-81 - 3110-81 - 3110-81 - 3110-81 - 3110-81 - 3110-81 - 3110-81 - 3110-81 - 3110-81 - 3110-81 - 3110-81 - 3110-81 - 3110-81 - 3110-81 - 3110-81 - 3110-81 - 3110-81 - 3110-81 - 3110-81 - 3110-81 - 3110-81 - 3110-81 - 3110-81 - 3110-81 - 3110-81 - 3110-81

SECTION F-F
DETAILS OF BEAM
SCALE 1:10











PINDAM

For k5



3110-81

--- 17NOS.12.7mm & STRANOS

SECTION F-F
DETAILS OF BEAM
SCALE = 1.10

UNIT JAMBATAN

PENGARAT JUAN

DILUUSSAN PENDANG PENGARAT (A)

PENDANG PENGARAT JUAN

DILUUSSAN PENDANG PENGARAT (A)

PENDANG PENGARAT JUAN

DILUUSSAN PENDANG PENGARAT (A)

PENDANG PENGARAT JUAN

TARIGA

TARIGA

JABATAN KERJA RAYA MALAYSIA
CAWANGAN JALAN

PENDANG PENGARAT JUAN

DILUUSSAN PENDANG PENGARAT (A)

PENDANG PENGARAT JUAN

TARIGA

TENDANG PENGARAT JUAN

UKURAN







Torikh