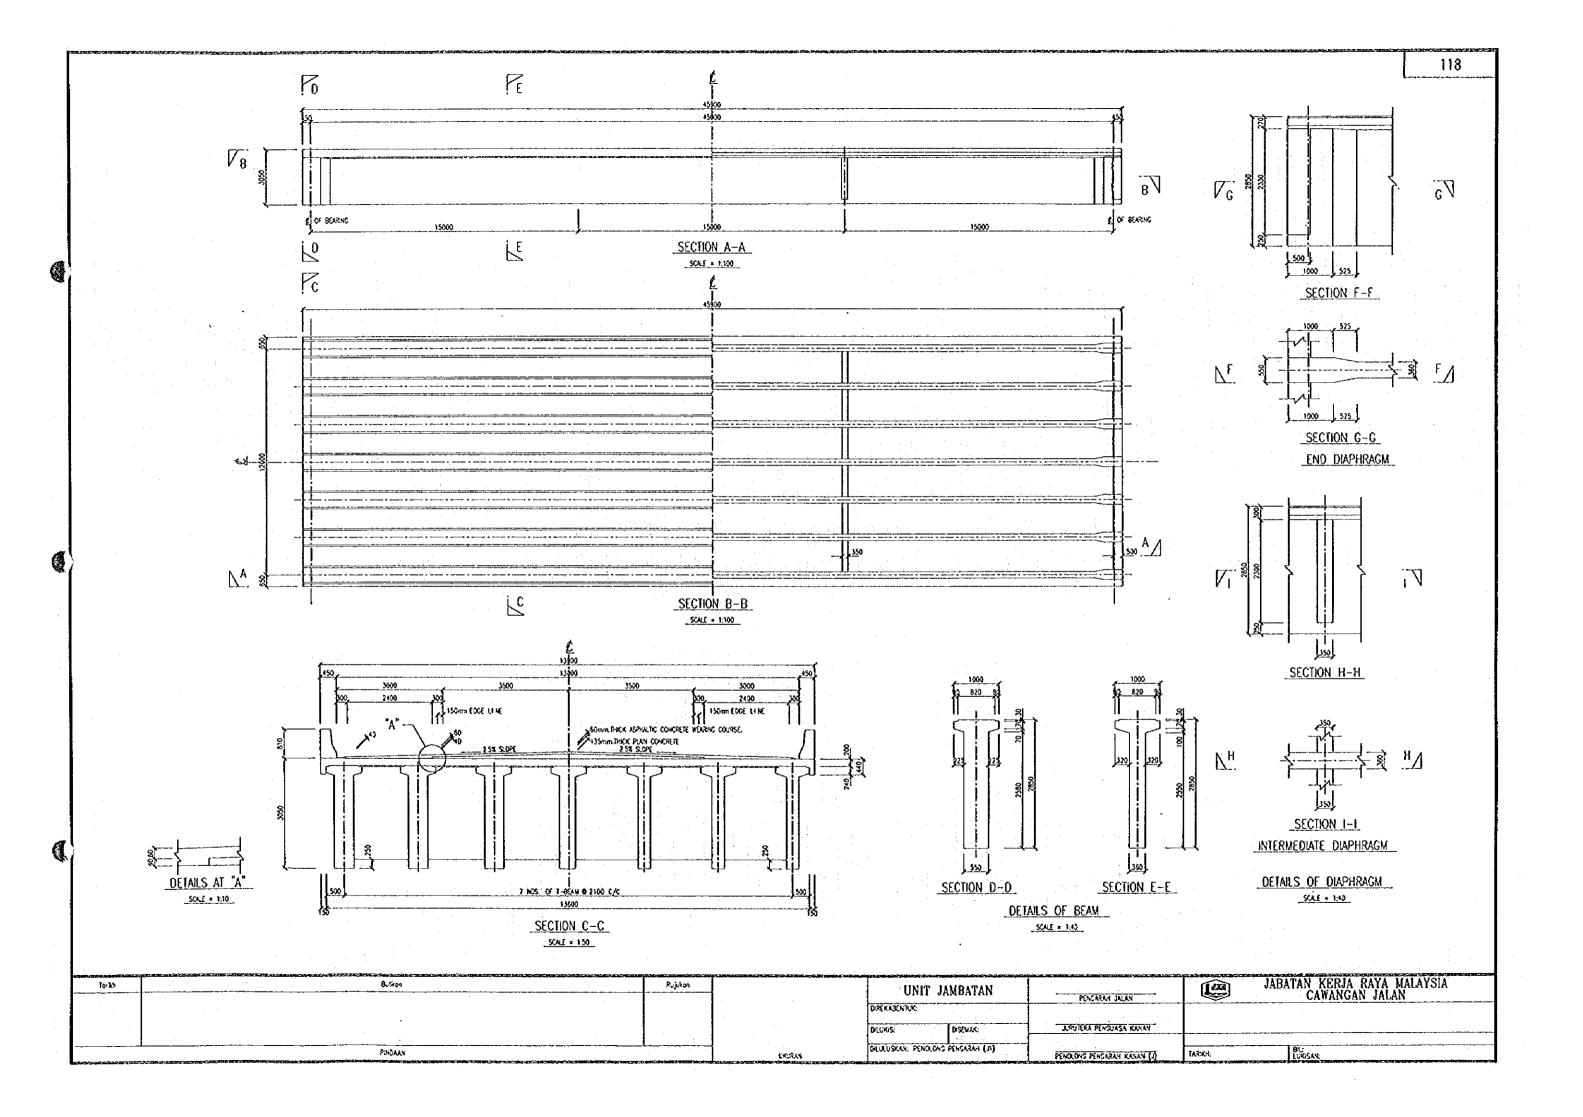

Torkh

PINDAAN





TARDON:

PENGARAH JALAN

JURUTERA PENDUASA KANAN

PENOLONG PENGARAH KANAN (J)

UNIT JAMBATAN

OLULUSKAN, PENOLONG PENGARAH (JI)

DISEMAK:

DIREKASENTUK

DOLUX:S:

UKURAN

JABATAN KERJA RAYA MALAYSIA CAWANGAN JALAN

> 64: LOOSAN:

SECTION F-F

DETAILS OF BEAM

SCALE 1:10











SECTION F-F DETAILS OF BEAM SCALE = 1:10



2NOS.15.2mm # STRANDS

SECTION C-C

SECTION D-D

DETAILS OF DIAPHRAGM SCALE . 1:20

| for | ikh . | Bulton | Rujikon | UNIT JAMBATAN                      | PENCARAH JALAN              | JABATAN KERJA RAYA MALAYSIA<br>CAWANGAN JALAN |
|-----|-------|--------|---------|------------------------------------|-----------------------------|-----------------------------------------------|
|     |       |        |