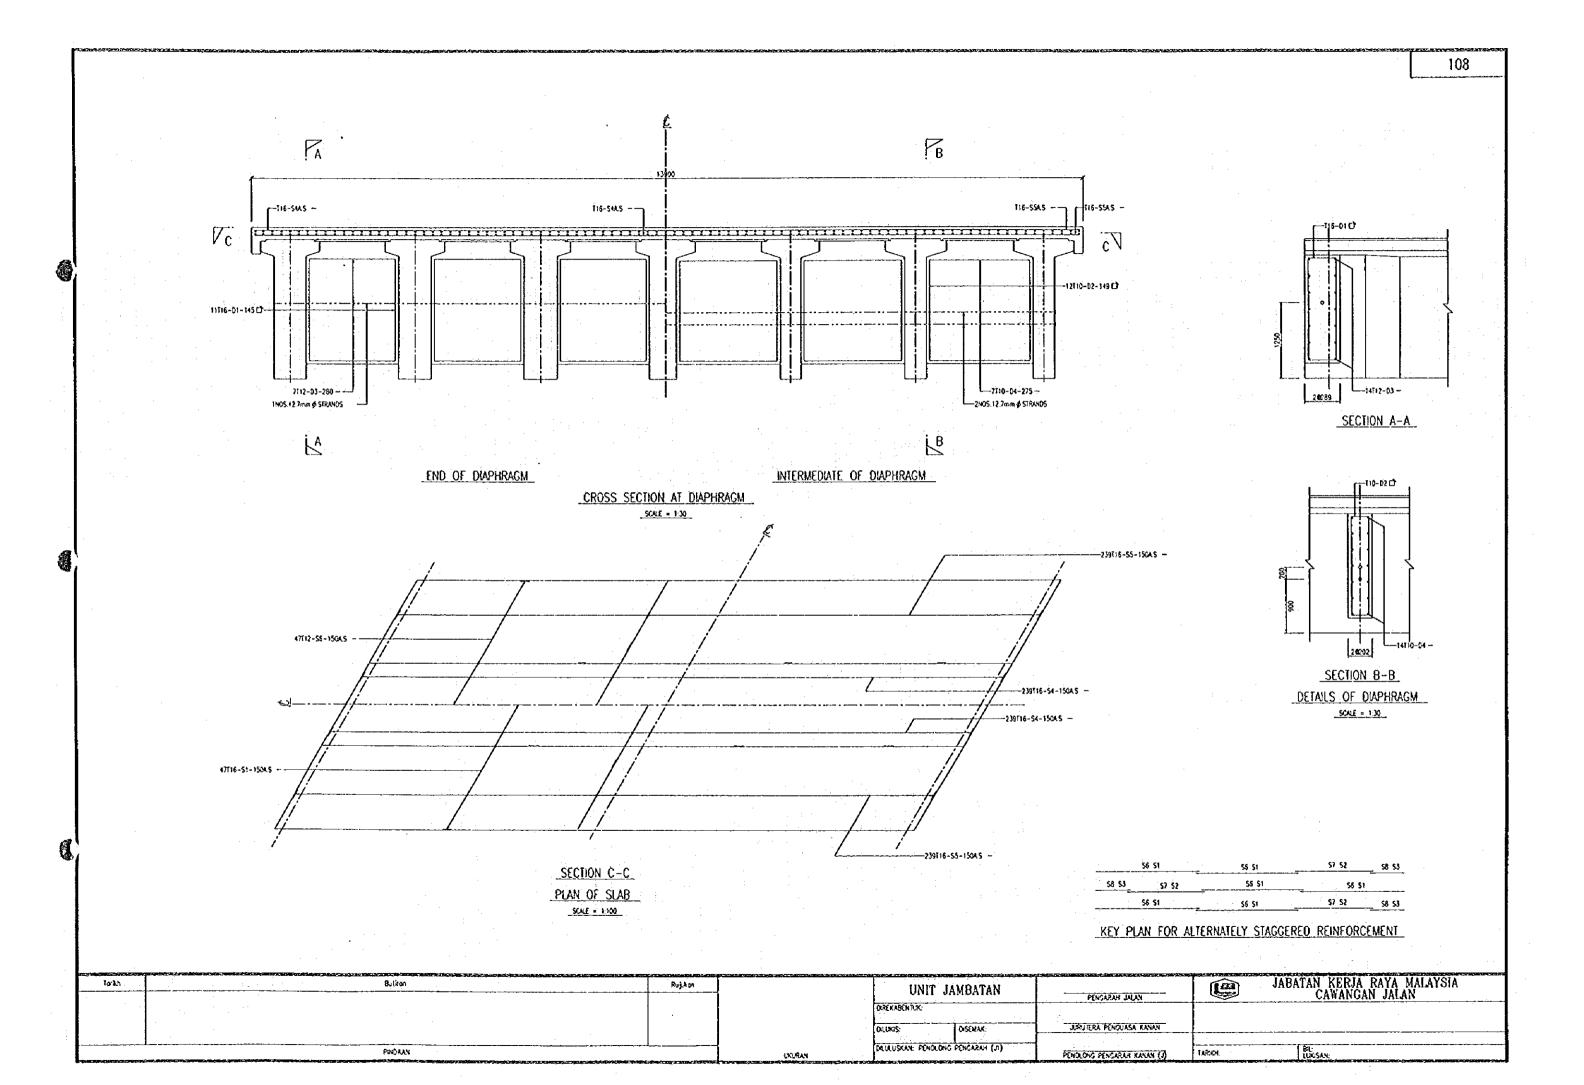

Torkh

PINDAAN





TARDON:

PENGARAH JALAN

JURUTERA PENDUASA KANAN

PENOLONG PENGARAH KANAN (J)

UNIT JAMBATAN

OLULUSKAN, PENOLONG PENGARAH (JI)

DISEMAK:

DIREKASENTUK

DOLUX:S:

UKURAN

JABATAN KERJA RAYA MALAYSIA CAWANGAN JALAN

> 64: LOOSAN:

SECTION F-F

DETAILS OF BEAM

SCALE 1:10











SECTION F-F DETAILS OF BEAM SCALE = 1:10



2NOS.15.2mm # STRANDS

SECTION C-C

SECTION D-D

DETAILS OF DIAPHRAGM SCALE . 1:20

| for | ikh . | Bulton | Rujikon | UNIT JAMBATAN                      | PENCARAH JALAN              | JABATAN KERJA RAYA MALAYSIA<br>CAWANGAN JALAN |
|-----|-------|--------|---------|------------------------------------|-----------------------------|-----------------------------------------------|
|     |