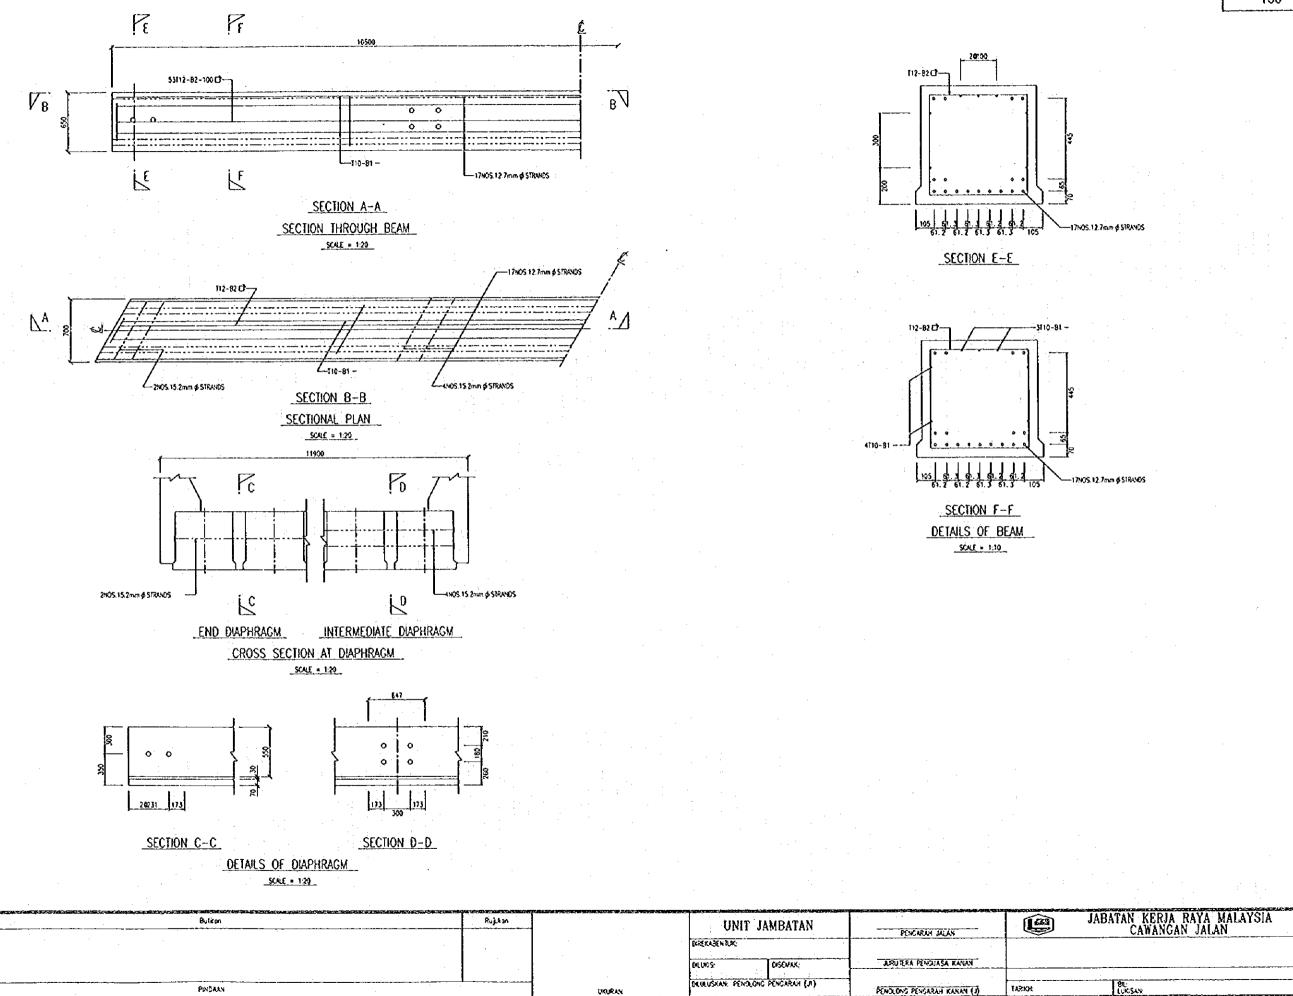

10-81 - 3110-81 - 3110-81 - 3110-81 - 3110-81 - 3110-81 - 3110-81 - 3110-81 - 3110-81 - 3110-81 - 3110-81 - 3110-81 - 3110-81 - 3110-81 - 3110-81 - 3110-81 - 3110-81 - 3110-81 - 3110-81 - 3110-81 - 3110-81 - 3110-81 - 3110-81 - 3110-81 - 3110-81 - 3110-81 - 3110-81 - 3110-81

SECTION F-F
DETAILS OF BEAM
SCALE 1:10











PINDAM

For k5



3110-81

--- 17NOS.12.7mm & STRANOS

SECTION F-F
DETAILS OF BEAM
SCALE = 1.10

UNIT JAMBATAN

PENGARAT JUAN

DILUUSSAN PENDANG PENGARAT (A)

PENDANG PENGARAT JUAN

DILUUSSAN PENDANG PENGARAT (A)

PENDANG PENGARAT JUAN

DILUUSSAN PENDANG PENGARAT (A)

PENDANG PENGARAT JUAN

TARIGA

TARIGA

JABATAN KERJA RAYA MALAYSIA
CAWANGAN JALAN

PENDANG PENGARAT JUAN

DILUUSSAN PENDANG PENGARAT (A)

PENDANG PENGARAT JUAN

TARIGA

TENDANG PENGARAT JUAN

UKURAN







Torikh