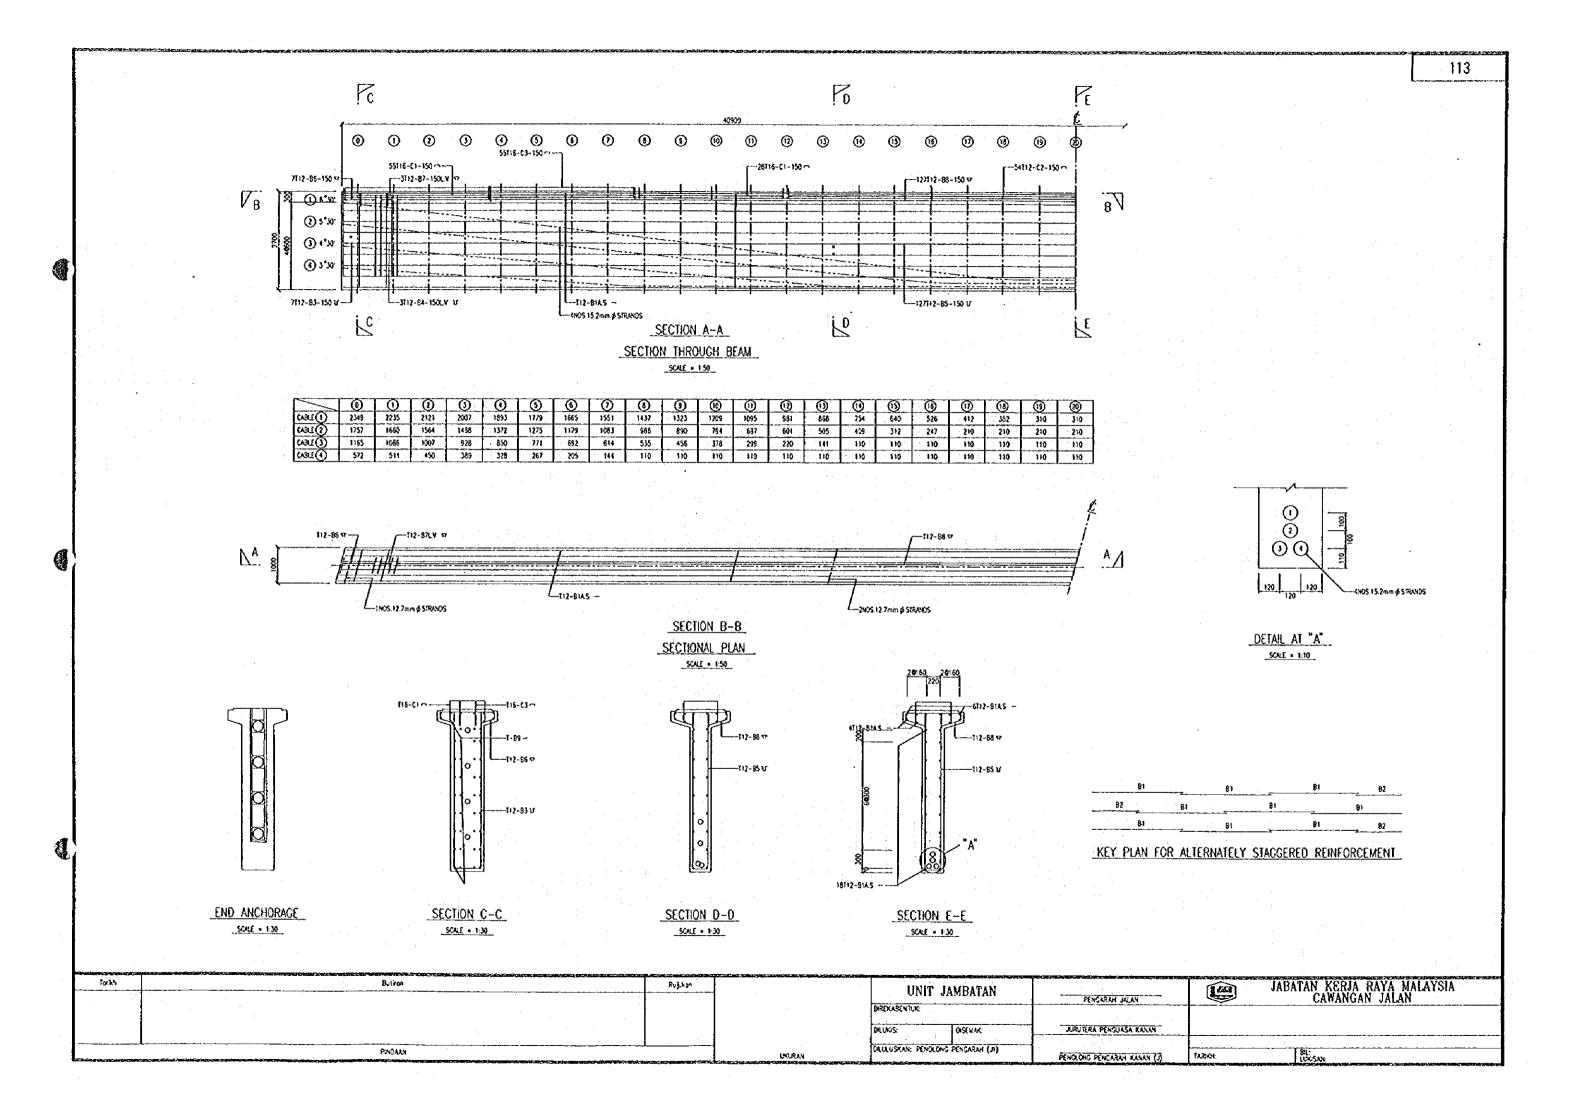

Torkh

PINDAAN





TARDON:

PENGARAH JALAN

JURUTERA PENDUASA KANAN

PENOLONG PENGARAH KANAN (J)

UNIT JAMBATAN

OLULUSKAN, PENOLONG PENGARAH (JI)

DISEMAK:

DIREKASENTUK

DOLUX:S:

UKURAN

JABATAN KERJA RAYA MALAYSIA CAWANGAN JALAN

> 64: LOOSAN:

SECTION F-F

DETAILS OF BEAM

SCALE 1:10











SECTION F-F DETAILS OF BEAM SCALE = 1:10



2NOS.15.2mm # STRANDS

SECTION C-C

SECTION D-D

DETAILS OF DIAPHRAGM SCALE . 1:20

| for | ikh . | Bulton | Rujikon | UNIT JAMBATAN                      | PENCARAH JALAN              | JABATAN KERJA RAYA MALAYSIA<br>CAWANGAN JALAN |
|-----|-------|--------|---------|------------------------------------|-----------------------------|-----------------------------------------------|
|     |       |