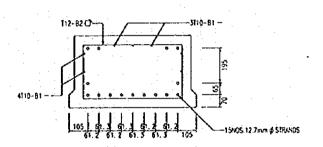

DISEMAK:

DIREKASENTUK

DOLUX:S:

UKURAN

JABATAN KERJA RAYA MALAYSIA CAWANGAN JALAN

> 64: LOOSAN:

SECTION F-F

DETAILS OF BEAM

SECTION F-F
DETAILS OF BEAM
SCALE 1:10

PINDAM

For k5

3110-81

--- 17NOS.12.7mm & STRANOS

SECTION F-F
DETAILS OF BEAM
SCALE = 1.10

UNIT JAMBATAN

PENGARAT JUAN