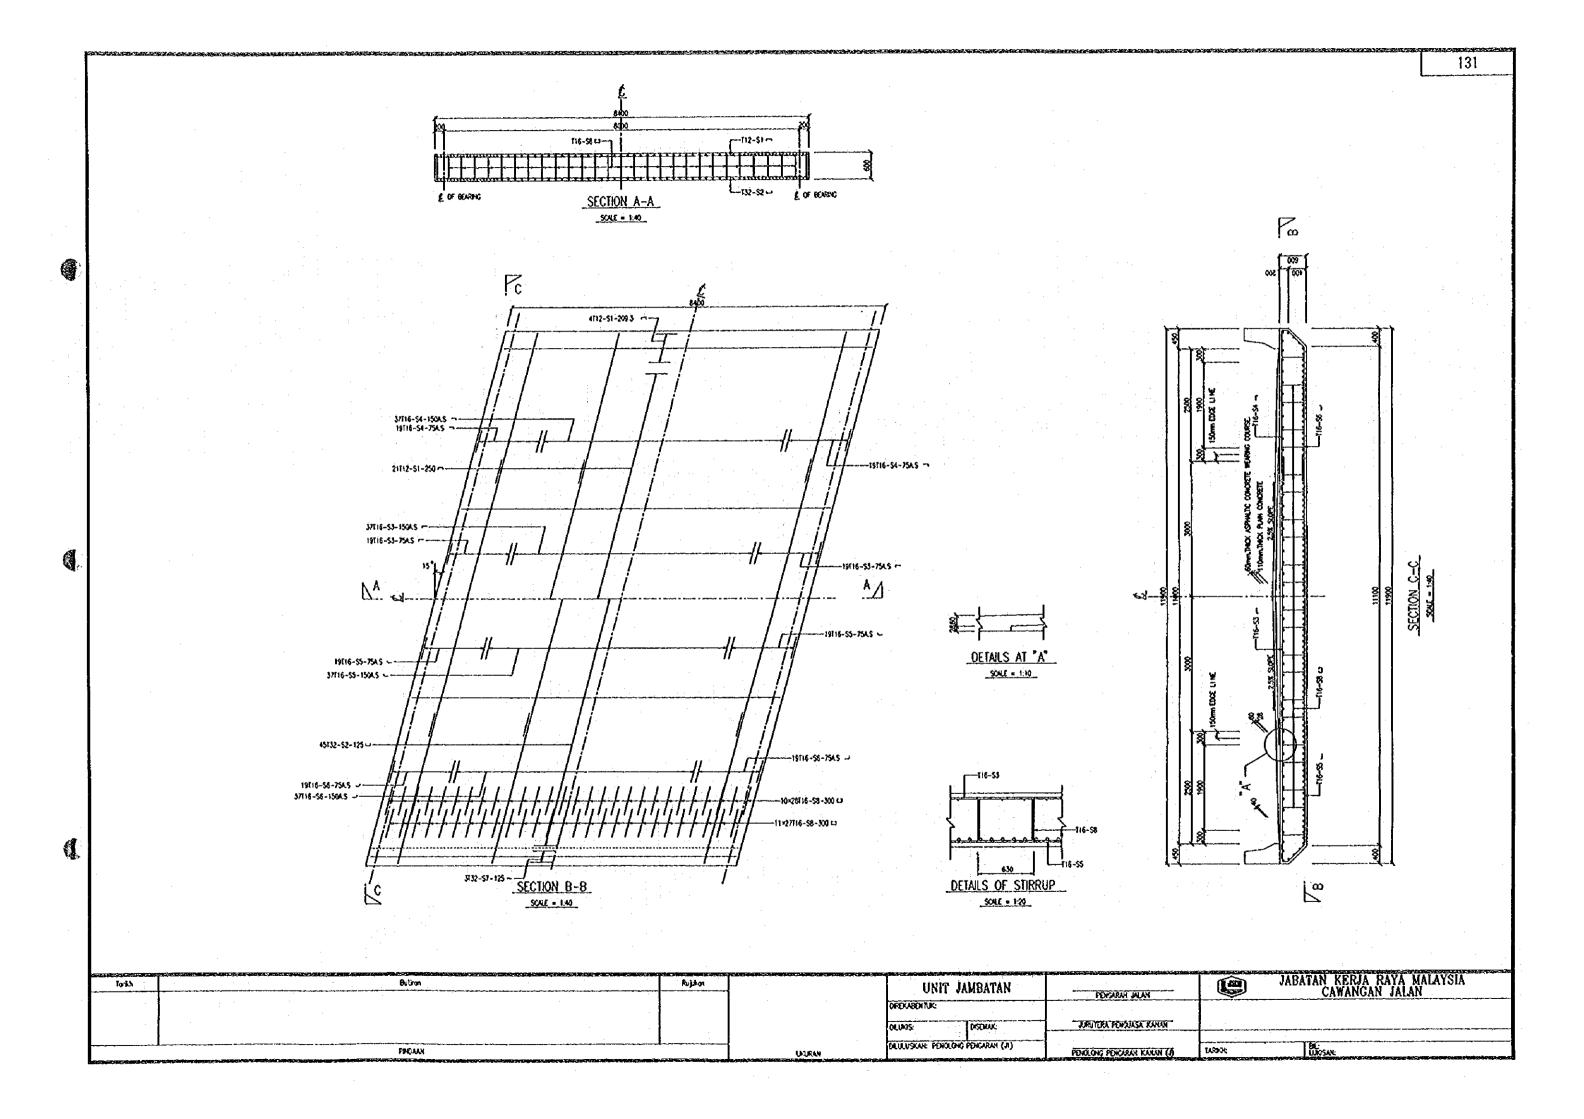

Torkh

PINDAAN





TARDON:

PENGARAH JALAN

JURUTERA PENDUASA KANAN

PENOLONG PENGARAH KANAN (J)

UNIT JAMBATAN

OLULUSKAN, PENOLONG PENGARAH (JI)

DISEMAK:

DIREKASENTUK

DOLUX:S:

UKURAN

JABATAN KERJA RAYA MALAYSIA CAWANGAN JALAN

> 64: LOOSAN:

SECTION F-F

DETAILS OF BEAM

SCALE 1:10











SECTION F-F DETAILS OF BEAM SCALE = 1:10



2NOS.15.2mm # STRANDS

SECTION C-C

SECTION D-D

DETAILS OF DIAPHRAGM SCALE . 1:20

| for | ikh . | Bulton | Rujikon | UNIT JAMBATAN                      | PENCARAH JALAN              | JABATAN KERJA RAYA MALAYSIA<br>CAWANGAN JALAN |
|-----|-------|--------|---------|------------------------------------|-----------------------------|-----------------------------------------------|
|     |       |        |         | DREKABENTUK: DICHOS