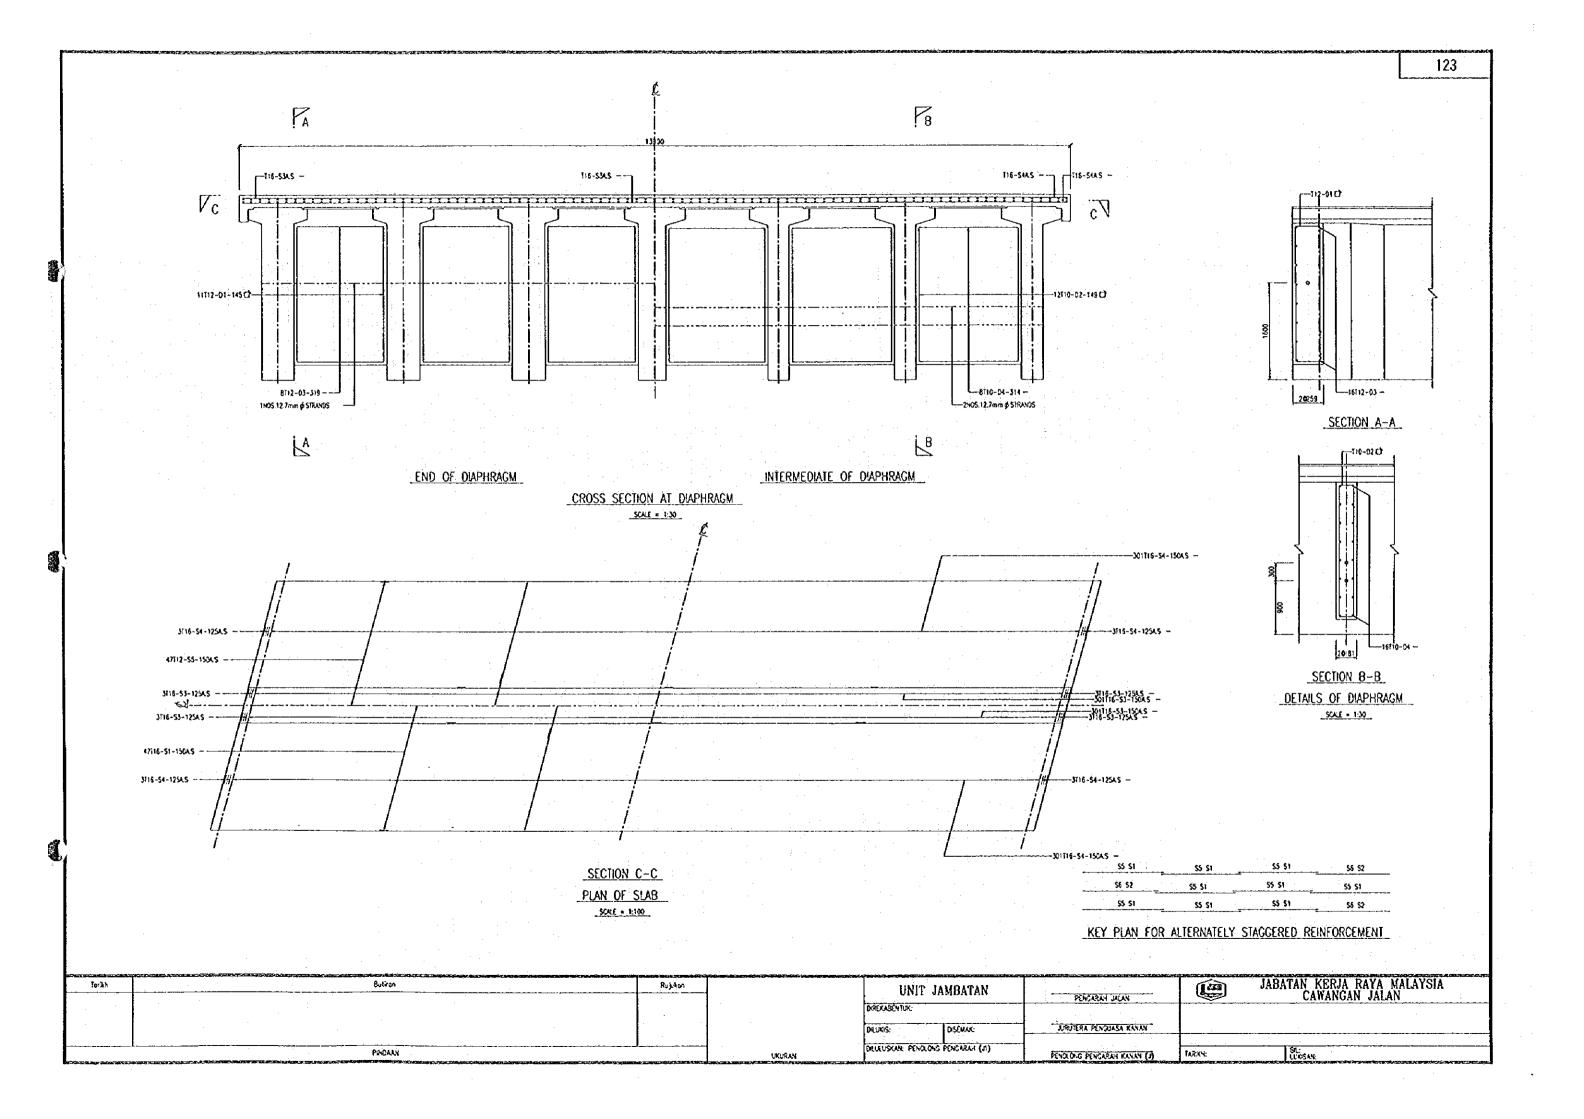

Torkh

PINDAAN





TARDON:

PENGARAH JALAN

JURUTERA PENDUASA KANAN

PENOLONG PENGARAH KANAN (J)

UNIT JAMBATAN

OLULUSKAN, PENOLONG PENGARAH (JI)

DISEMAK:

DIREKASENTUK

DOLUX:S:

UKURAN

JABATAN KERJA RAYA MALAYSIA CAWANGAN JALAN

> 64: LOOSAN:

SECTION F-F

DETAILS OF BEAM

SCALE 1:10











SECTION F-F DETAILS OF BEAM SCALE = 1:10



2NOS.15.2mm # STRANDS

SECTION C-C

SECTION D-D

DETAILS OF DIAPHRAGM SCALE . 1:20

| for | ikh . | Bulton | Rujikon | UNIT JAMBATAN                      | PENCARAH JALAN              | JABATAN KERJA RAYA MALAYSIA<br>CAWANGAN JALAN |
|-----|-------|--------|---------|------------------------------------|-----------------------------|-----------------------------------------------|
|     |       |        |         | DRE