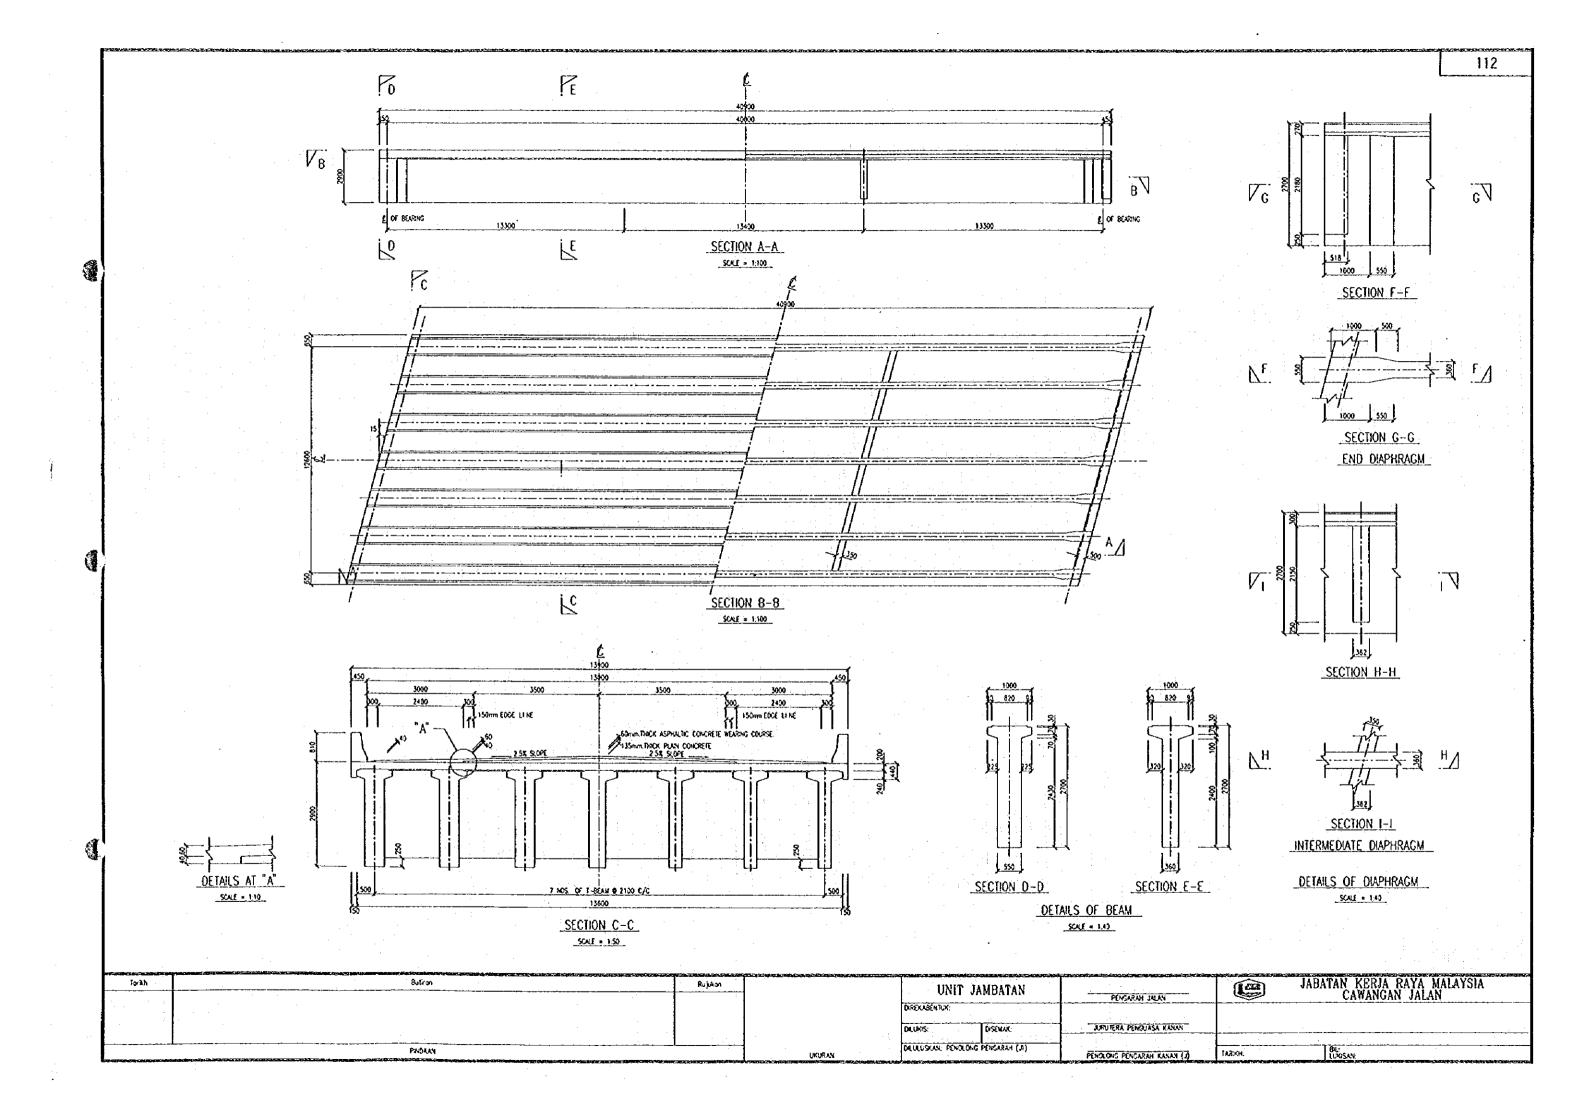

Torkh

PINDAAN





TARDON:

PENGARAH JALAN

JURUTERA PENDUASA KANAN

PENOLONG PENGARAH KANAN (J)

UNIT JAMBATAN

OLULUSKAN, PENOLONG PENGARAH (JI)

DISEMAK:

DIREKASENTUK

DOLUX:S:

UKURAN

JABATAN KERJA RAYA MALAYSIA CAWANGAN JALAN

> 64: LOOSAN:

SECTION F-F

DETAILS OF BEAM

SCALE 1:10











SECTION F-F DETAILS OF BEAM SCALE = 1:10



2NOS.15.2mm # STRANDS

SECTION C-C

SECTION D-D

DETAILS OF DIAPHRAGM SCALE . 1:20

| for | ikh . | Bulton | Rujikon | UNIT JAMBATAN                      | PENCARAH JALAN              | JABATAN KERJA RAYA MALAYSIA<br>CAWANGAN JALAN |
|-----|-------|--------|---------|------------------------------------|-----------------------------|-----------------------------------------------|
|     |       |