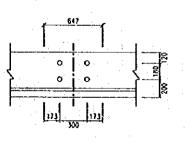

AM
SCALE & NO

| UNIT J                            | AMBATAN  | PENCARAH JALAN              |        | JABATAN KERJA RAYA MALAYSIA<br>CAWANGAN JALAN |  |
|-----------------------------------|----------|-----------------------------|--------|-----------------------------------------------|--|
| DREXABENTUK:                      |          |                             |        |                                               |  |
| DILUIGS:                          | DISEVAK: | JUPUTERA PENGUASA KANAN     |        |                                               |  |
| DELILUSKAN: PENGLONG PENCARAH (A) |          | PENOLONG PENGARAH KUNAN (J) | TARIXH | 8L:<br>LUGSAV:                                |  |











INTERMEDIATE DIAPHRAGM END DIAPHRAGM CROSS SECTION AT DIAPHRAGM
SCALE = 120





SECTION C-C

SECTION D-D

DETAILS OF DIAPHRAGM SCALE + 1-20

| Torach | 4 | Butinan  | Rujikan                               |              | LINE              | TATIOATIA        |
|--------|---|----------|---------------------------------------|--------------|-------------------|------------------|
| :      |   |          | · · · · · · · · · · · · · · · · · · · |              | UNIT              | JAMBATAN         |
|        |   |          |                                       |              | DIREKABENTUK:     |                  |
|        |   | •        |                                       | i            | OLUXIS:           | DISEWAK:         |
|        |   |          |                                       | . <b>i</b> . |                   |                  |
|        |   | PI