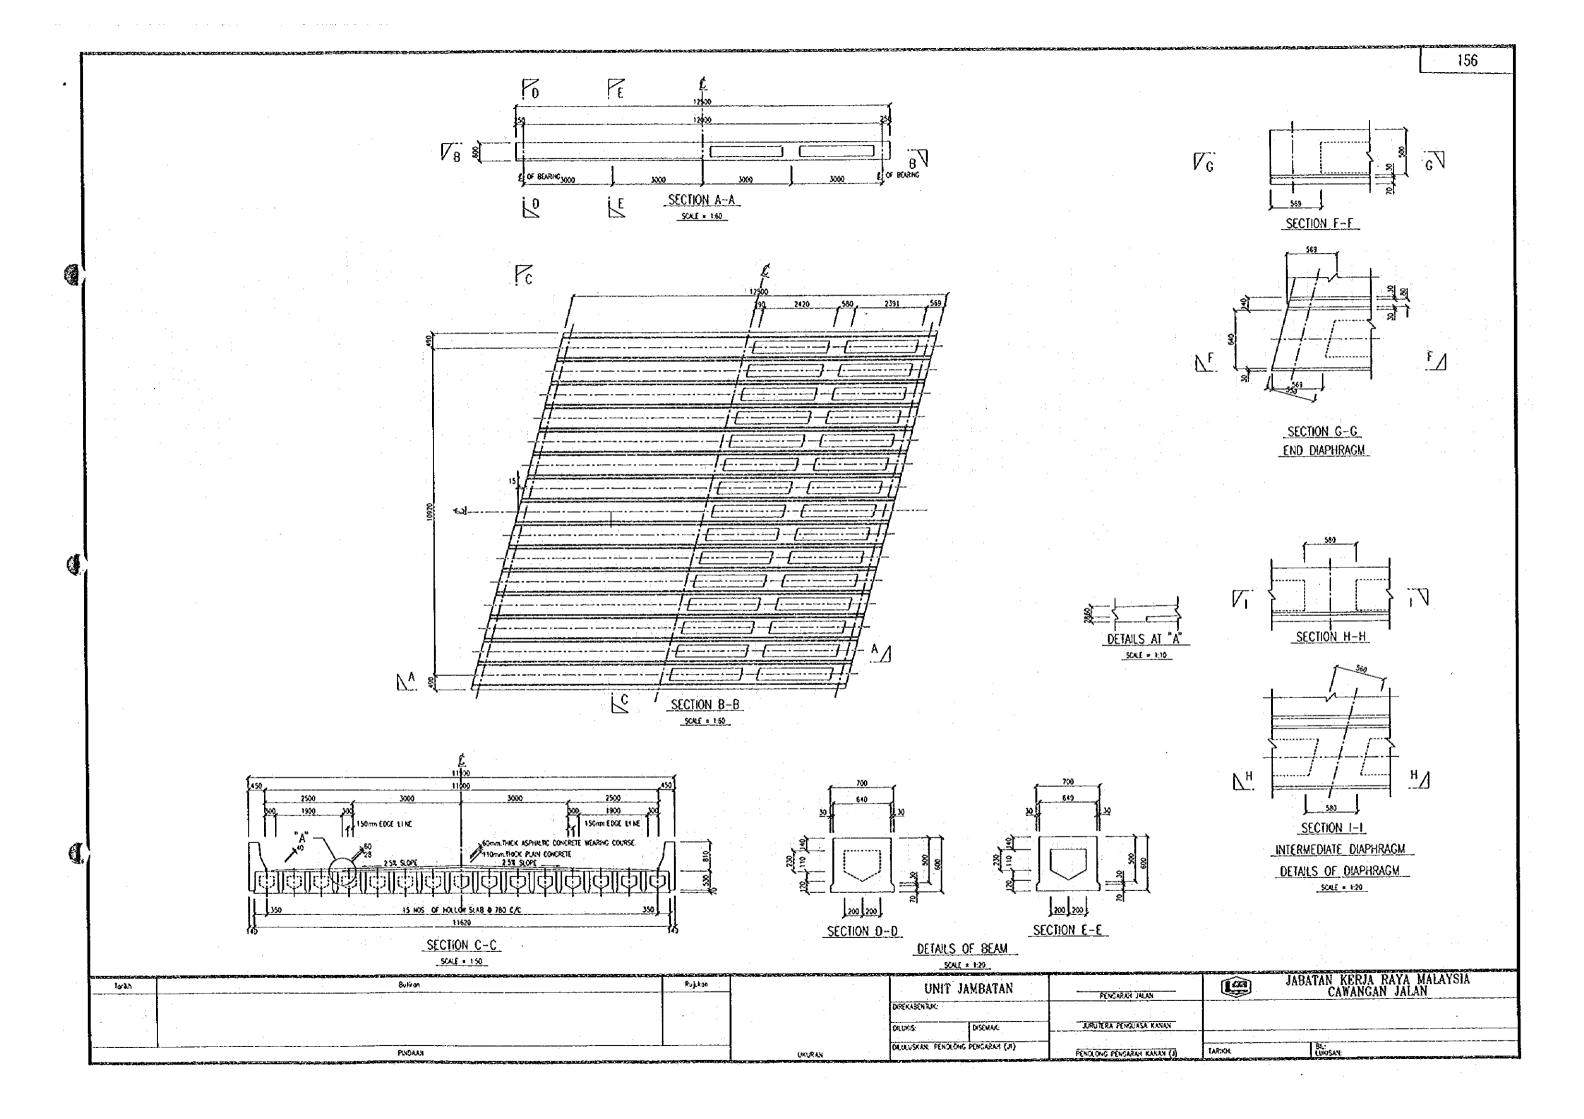

SECTION F-F
DETAILS OF BEAM
SCALE 1:10

PINDAM

For k5

3110-81

--- 17NOS.12.7mm & STRANOS

SECTION F-F
DETAILS OF BEAM
SCALE = 1.10

UNIT JAMBATAN

PENGARAT JUAN