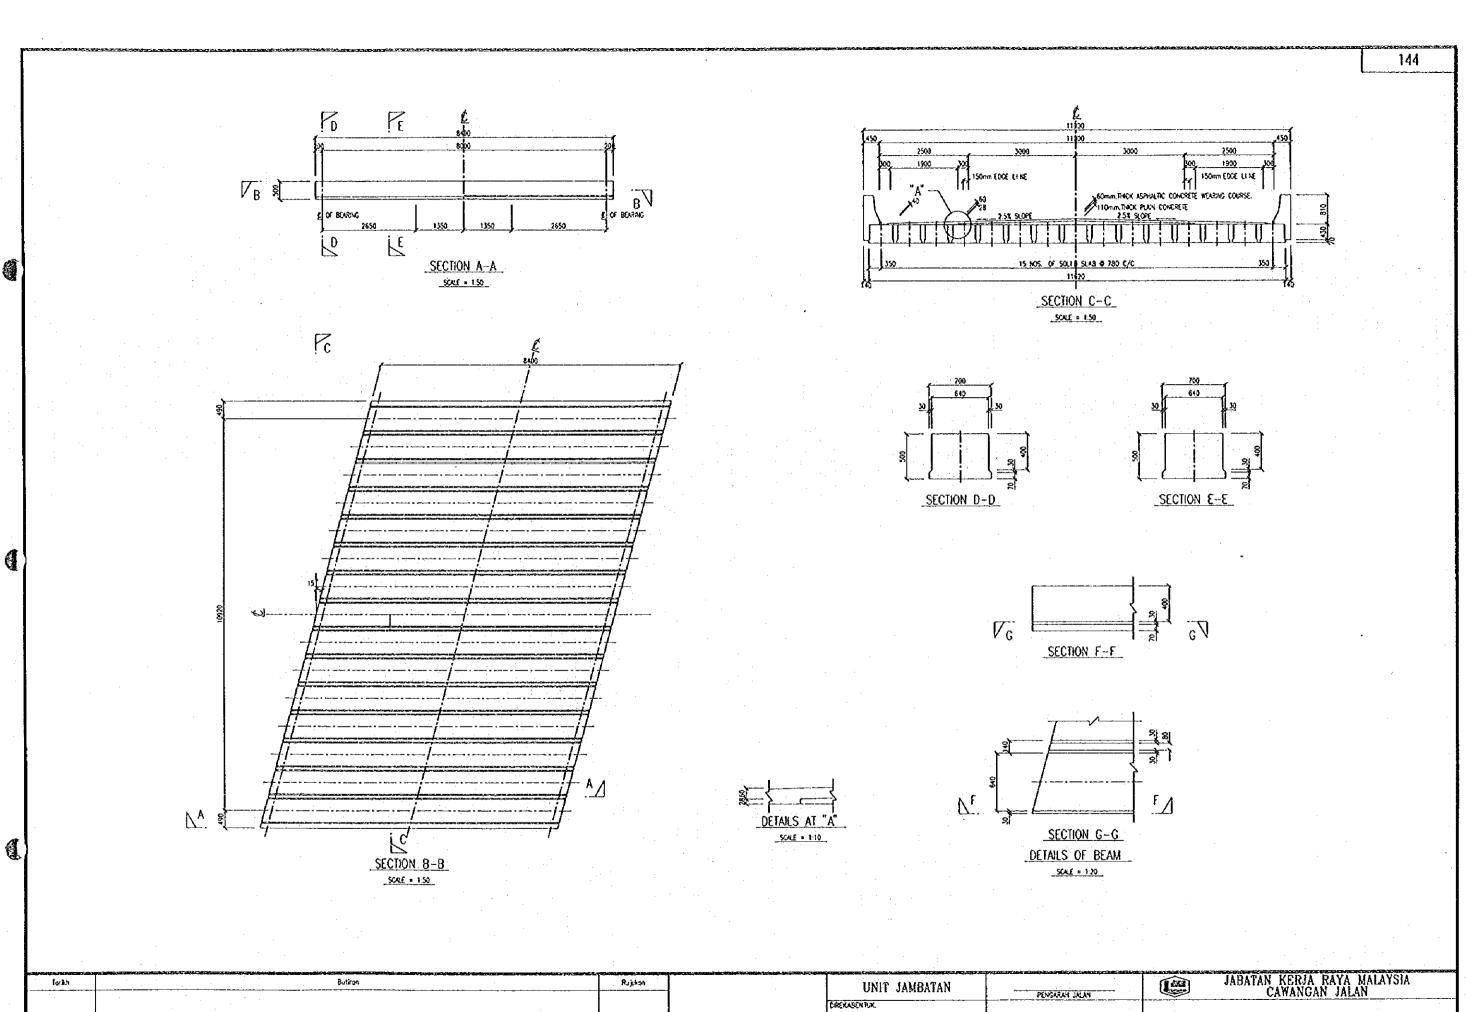

DETAILS OF BEAM

SCALE = 1:10

SECTION C-C

2NOS 15 2mm & STRANDS

SECTION D-0

DETAILS OF DIAPHRAGM

SCAE = 170

| Forach | Butiron | Rujikan  | UNIT JAMBATAN                                       | PENCARAH JALAN          |        | JABATAN KERJA RAYA MALAYSIA<br>CAWANGAN JALAN |
|--------|---------|----------|-----------------------------------------------------|-------------------------|--------|-----------------------------------------------|
|        |         |          | DIREKASENTUK:                                       |                         |        | VIII.                                         |
|        | PMAN    | <u> </u> | DELLUSS DISENAN.  DELLUSSAN: PENCLONG PENCARAH (J.) | penolong pengarah kanan | tarkh: | BIL<br>LUNISAN:                               |











| Button | Rajaton | UNIT JAMBATAN | PENGARAH DILAN | CAWANGAN JALAN | CAW



Rujukan

UKURAN

8utiron

PINDAM

for35





SECTION F-F
DETAILS OF BEAM
SCALE & NO

| UNIT J                            | AMBATAN  | PENCARAH JALAN              |        | JABATAN KERJA RAYA MALAYSIA<br>CAWANGAN JALAN |  |
|-----------------------------------|----------|-----------------------------|--------|-----------------------------------------------|--|
| DREXABENTUK:                      |          |                             |        |                                               |  |
| DILUIGS:                          | DISEVAK: | JUPUTERA PENGUASA KANAN     |        |                                               |  |
| DELILUSKAN: PENGLONG PENCARAH (A) |          | PENOLONG PENGARAH KUNAN (J) |