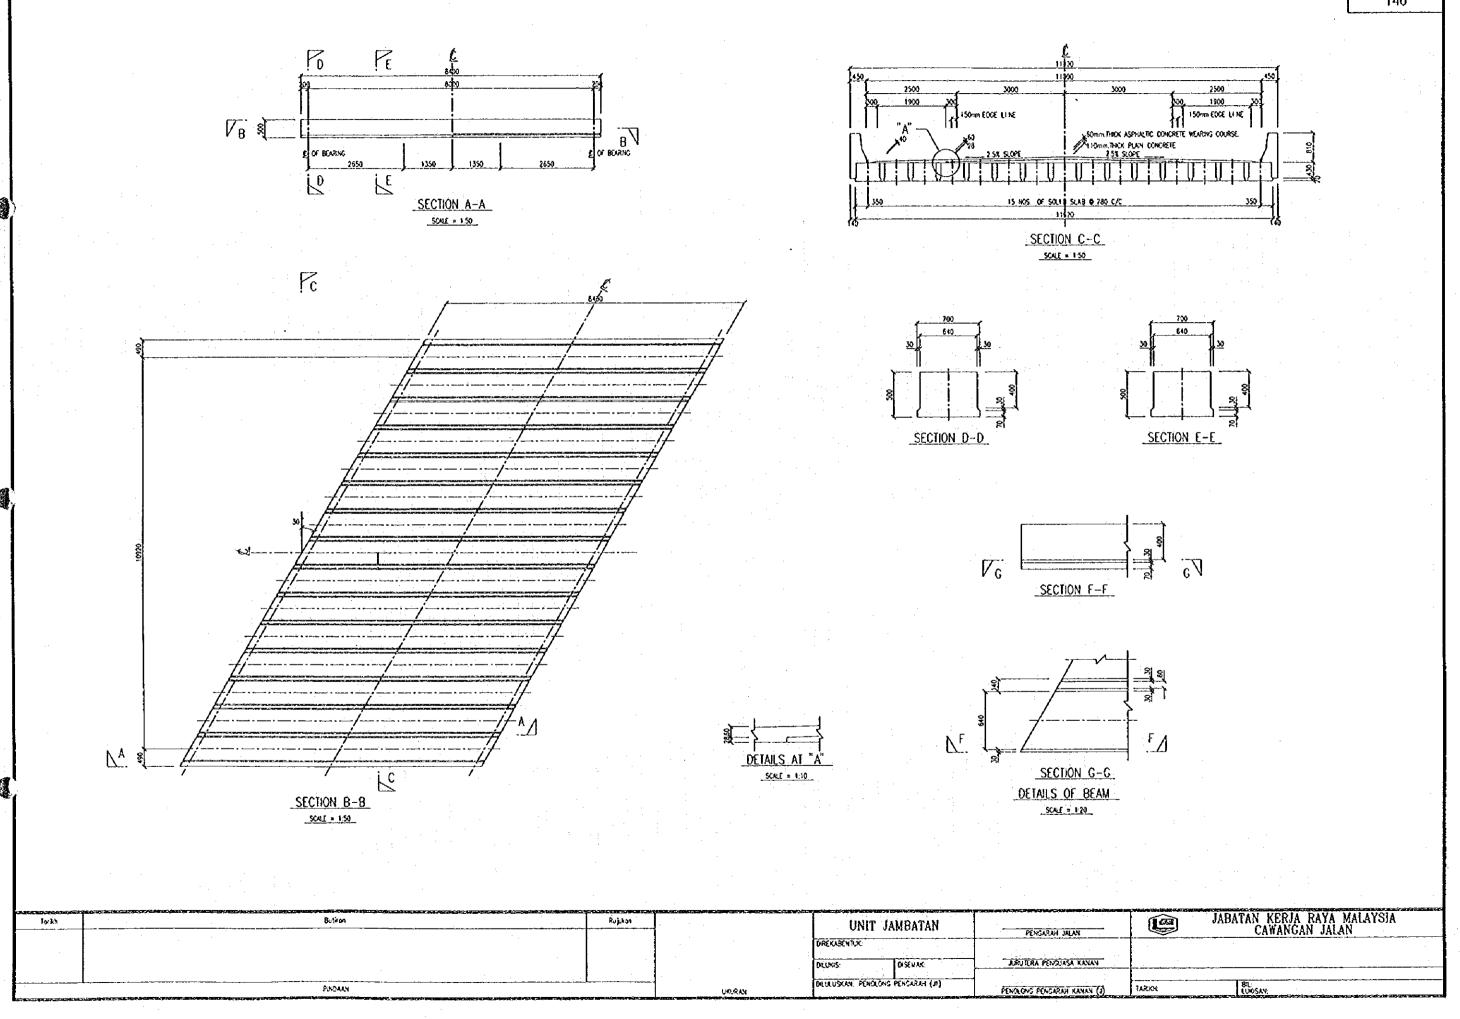

N JALAN | CAW



Rujukan

UKURAN

8utiron

PINDAM

for35





SECTION F-F
DETAILS OF BEAM
SCALE & NO

| UNIT J                            | AMBATAN  | PENCARAH JALAN              |        | JABATAN KERJA RAYA MALAYSIA<br>CAWANGAN JALAN |  |
|-----------------------------------|----------|-----------------------------|--------|-----------------------------------------------|--|
| DREXABENTUK:                      |          |                             |        |                                               |  |
| DILUIGS:                          | DISEVAK: | JUPUTERA PENGUASA KANAN     |        |                                               |  |
| DELILUSKAN: PENGLONG PENCARAH (A) |          | PENOLONG PENGARAH KUNAN (J) | TARIXH | 8L:<br>LUGSAV:                                |  |











INTERMEDIATE DIAPHRAGM END DIAPHRAGM CROSS SECTION AT DIAPHRAGM
SCALE = 120





SECTION C-C

SECTION D-D

DETAILS OF DIAPHRAGM SCALE + 1-20

| Torach | 4 | Butinan  | Rujikan                               |              | LINE              | TATIOATIA        |
|--------|---|----------|---------------------------------------|--------------|-------------------|------------------|
| :      |   |          | · · · · · · · · · · · · · · · · · · · |              | UNIT              | JAMBATAN         |
|        |   |          |                                       |              | DIREKABENTUK:     |                  |
|        |   | •        |                                       | i            | OLUXIS:           | DISEWAK:         |
|        |   |          |