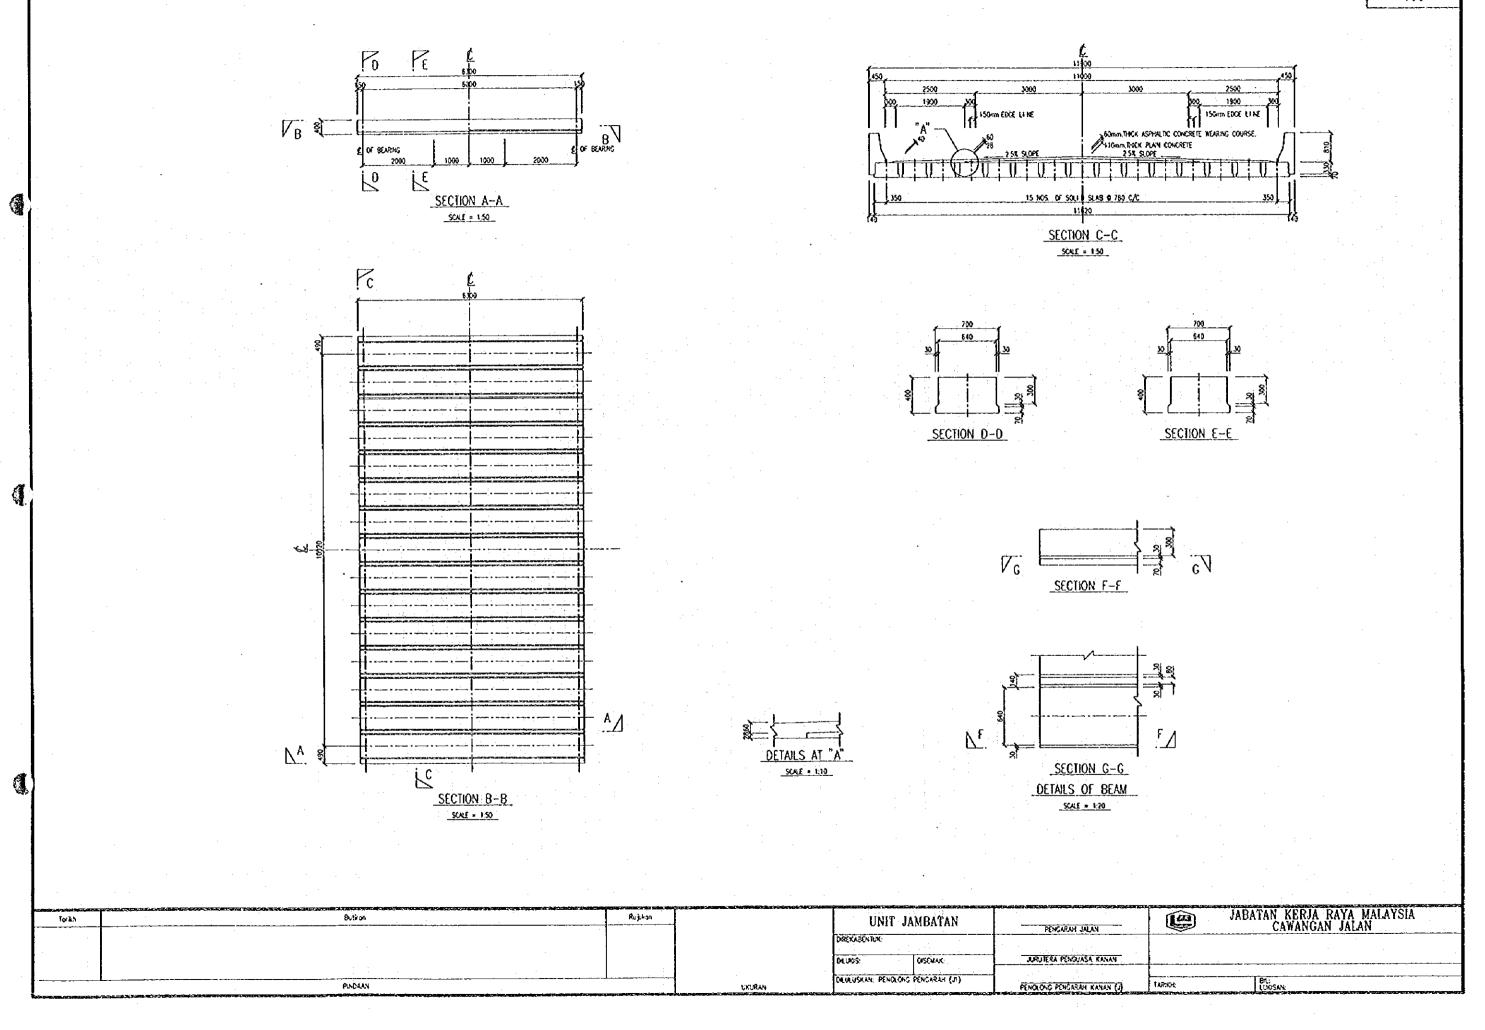

DISEMAK:

DIREKASENTUK

DOLUX:S:

UKURAN

JABATAN KERJA RAYA MALAYSIA CAWANGAN JALAN

> 64: LOOSAN:

SECTION F-F

DETAILS OF BEAM

SCALE 1:10

SECTION F-F DETAILS OF BEAM SCALE = 1:10

2NOS.15.2mm # STRANDS

SECTION C-C

SECTION D-D

DETAILS OF DIAPHRAGM SCALE . 1:20

| for | ikh . | Bulton | Rujikon | UNIT JAMBATAN                      | PENCARAH JALAN              | JABATAN KERJA RAYA MALAYSIA<br>CAWANGAN JALAN |
|-----|-------|--------|---------|------------------------------------|-----------------------------|-----------------------------------------------|
|     |       |        |         | DREKABENTUK: DICHOS: DISCMAK:      | ARUTERA PENOUASA KANAN      |                                               |
|     |       | Pholan |         | ORULUSKAN: PENOLOVIC PENCARAH (JI) | PENOLONG PENGARAN KANAN (J) | TAROCY (LUGSAN)                               |

SECTION F-F

DETAILS OF BEAM

SCALE = 1:10

SECTION C-C

2NOS 15 2mm & STRANDS

SECTION D-0

DETAILS OF DIAPHRAGM

SCAE = 170