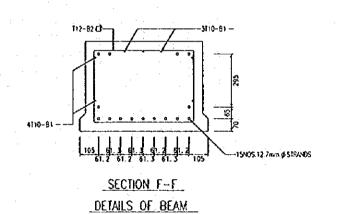

DISEMAK:

DIREKASENTUK

DOLUX:S:

UKURAN

JABATAN KERJA RAYA MALAYSIA CAWANGAN JALAN

> 64: LOOSAN:

SECTION F-F

DETAILS OF BEAM

SCALE 1:10

SECTION F-F DETAILS OF BEAM SCALE = 1:10

2NOS.15.2mm # STRANDS

SECTION C-C

SECTION D-D

DETAILS OF DIAPHRAGM SCALE . 1:20

| for | ikh . | Bulton | Rujikon | UNIT JAMBATAN                      | PENCARAH JALAN              | JABATAN KERJA RAYA MALAYSIA<br>CAWANGAN JALAN |
|-----|-------|--------|---------|------------------------------------|-----------------------------|-----------------------------------------------|
|     |       |        |         | DREKABENTUK: DICHOS: DISCMAK:      | ARUTERA PENOUASA KANAN      |                                               |
|     |       | Pholan |         | ORULUSKAN: PENOLOVIC PENCARAH (JI) | PENOLONG PENGARAN KANAN (J) | TAROCY (LUGSAN)                               |

SECTION F-F

DETAILS OF BEAM

SCALE = 1:10

SECTION C-C

2NOS 15 2mm & STRANDS

SECTION D-0

DETAILS OF DIAPHRAGM

SCAE = 170

| Button | Rajaton | UNIT JAMBATAN | PENGARAH DILAN | CAWANGAN JALAN | CAW

Rujukan

UKURAN

8utiron

PINDAM

for35

SECTION F-F
DETAILS OF BEAM
SCALE & NO

| UNIT J                            | AMBATAN  | PENCARAH JALAN              |        | JABATAN KERJA RAYA MALAYSIA<br>CAWANGAN JALAN |  |
|-----------------------------------|----------|-----------------------------|--------|-----------------------------------------------|--|
| DREXABENTUK:                      |          |                             |        |                                               |  |
| DILUIGS:                          | DISEVAK: | JUPUTERA PENGUASA KANAN     |        |                                               |  |
| DELILUSKAN: PENGLONG PENCARAH (A) |          | PENOLONG PENGARAH KUNAN (J) | TARIXH | 8L:<br>LUGSAV:                                |  |

SECTION F-F
DETAILS OF BEAM
SCALE 1:10

PINDAM

For k5

3110-81

--- 17NOS.12.7mm & STRANOS

SECTION F-F
DETAILS OF BEAM
SCALE = 1.10

UNIT JAMBATAN

PENGARAT JUAN