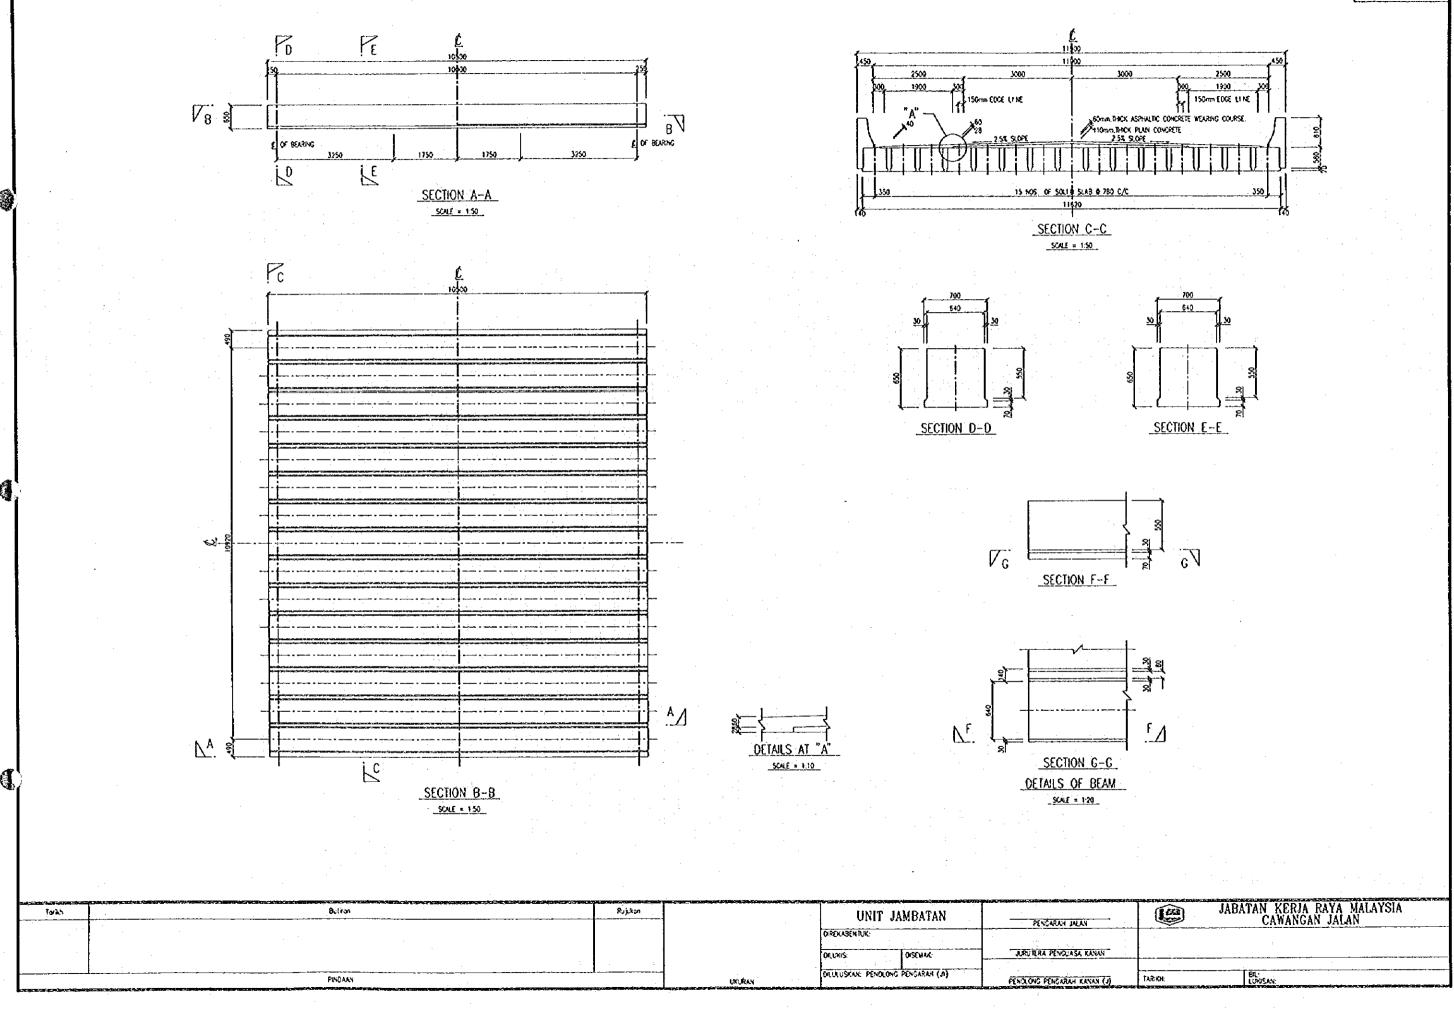

LAN |  |
|--------|----------------------------------------|----------|-----------------------------|---------|-----------------------------------------------|--|
|        |                                        |          |                             |         |                                               |  |
|        | OLUXIS:                                | DISEWAR: | JURUTERA PENQUASA KANAN     |         |                                               |  |
|        | DELEUSKAN: PENCIONG PENCARAH (JI)      |          | PENOLONG PENSARAH KANAN (J) | TARSON: | BQ:<br>LUKISAN:                               |  |
| A-4000 | :- : : : : : : : : : : : : : : : : : : | <u> </u> |                             |         |                                               |  |





SCALE = 1.10









UKURAN

PINDAAN

Torikh



112-82 C 3110-81 - 3110-81 - 3110-81 - 3110-81 - 3110-81 - 3110-81 - 3110-81 - 3110-81 - 3110-81 - 3110-81 - 3110-81 - 3110-81 - 3110-81 - 3110-81 - 3110-81 - 3110-81 - 3110-81 - 3110-81 - 3110-81 - 3110-81 - 3110-81 - 3110-81 - 3110-81 - 3110-81 - 3110-81 - 3110-81 - 3110-81 - 3110-81 - 3110-81 - 3110-81 - 3110-81 - 3110-81 - 3110-81 - 3110-81 - 3110-81 - 3110-81 - 3110-81 - 3110-81 - 3110-81 - 3110-81 - 3110-81 - 3110-81 - 3110-81 - 3110-81 - 3110-81 - 3110-81 - 3110-81 - 3110-81 - 3110-81 - 3110-81 - 3110-81 - 3110-81 - 3110-81 - 3110-81 - 3110-81 - 3110-81 - 3110-81 - 3110-81 - 3110-81 - 3110-81 - 3110-81 - 3110-81 - 3110-81 - 3110-81 - 3110-81 - 3110-81 - 3110-81 - 3110-81 - 3110-81 - 3110-81 - 3110-81 - 3110-81 - 3110-81 - 3110-81 - 3110-81 - 3110-81