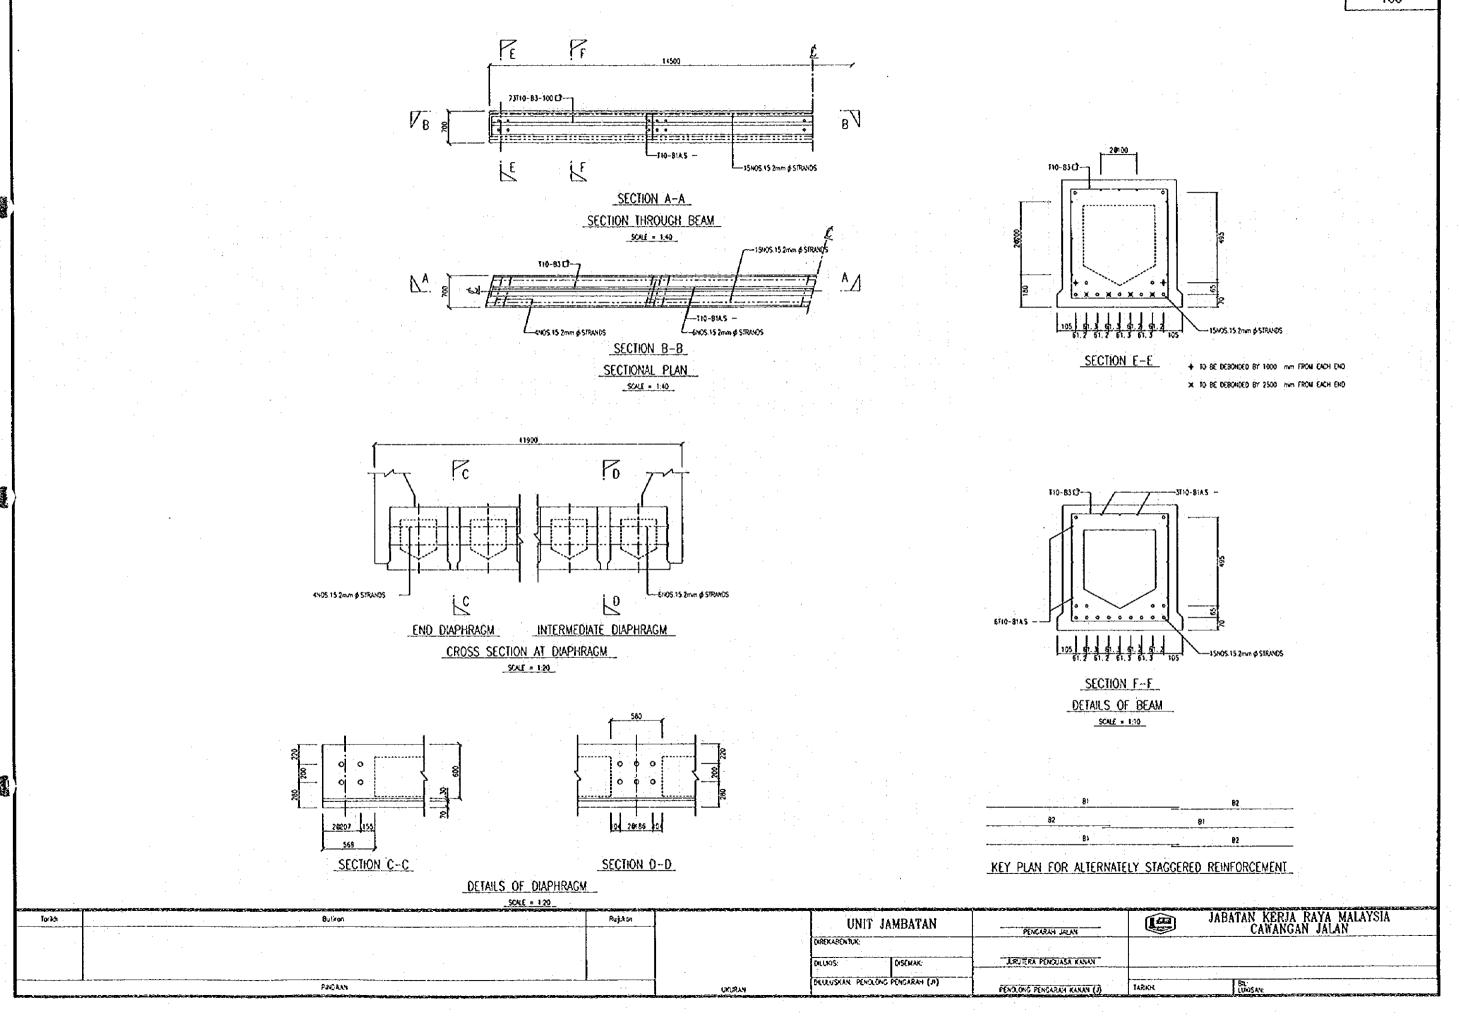

DISEMAK:

DIREKASENTUK

DOLUX:S:

UKURAN

JABATAN KERJA RAYA MALAYSIA CAWANGAN JALAN

> 64: LOOSAN:

SECTION F-F

DETAILS OF BEAM

SCALE 1:10

SECTION F-F DETAILS OF BEAM SCALE = 1:10

2NOS.15.2mm # STRANDS

SECTION C-C

SECTION D-D

DETAILS OF DIAPHRAGM SCALE . 1:20

| for | ikh . | Bulton | Rujikon | UNIT JAMBATAN                      | PENCARAH JALAN              | JABATAN KERJA RAYA MALAYSIA<br>CAWANGAN JALAN |
|-----|-------|--------|---------|------------------------------------|-----------------------------|-----------------------------------------------|
|     |       |        |         | DREKABENTUK: DICHOS: DISCMAK:      | ARUTERA PENOUASA KANAN      |                                               |
|     |       | Pholan |         | ORULUSKAN: PENOLOVIC PENCARAH (JI) | PENOLONG PENGARAN KANAN (J) | TAROCY (LUGSAN)                               |

SECTION F-F

DETAILS OF BEAM

SCALE = 1:10

SECTION C-C

2NOS 15 2mm & STRANDS

SECTION D-0

DETAILS OF DIAPHRAGM

SCAE = 170