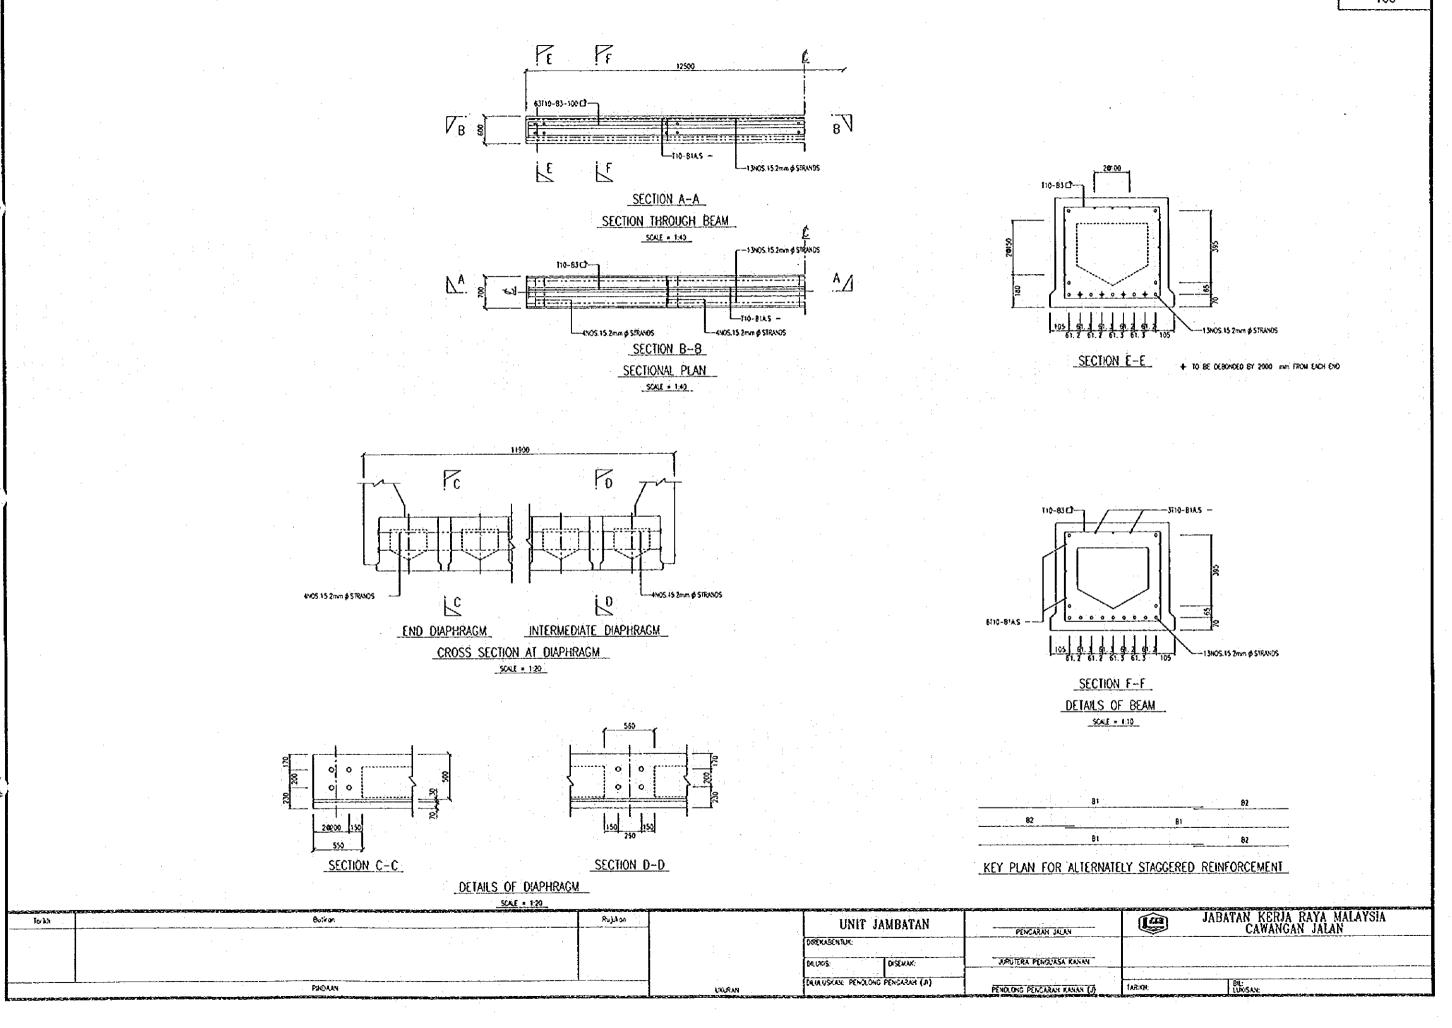

DISEMAK:

DIREKASENTUK

DOLUX:S:

UKURAN

JABATAN KERJA RAYA MALAYSIA CAWANGAN JALAN

> 64: LOOSAN:

SECTION F-F

DETAILS OF BEAM

SCALE 1:10

SECTION F-F DETAILS OF BEAM SCALE = 1:10

2NOS.15.2mm # STRANDS

SECTION C-C

SECTION D-D

DETAILS OF DIAPHRAGM SCALE . 1:20

| for | ikh . | Bulton | Rujikon | UNIT JAMBATAN                      | PENCARAH JALAN              | JABATAN KERJA RAYA MALAYSIA<br>CAWANGAN JALAN |
|-----|-------|--------|---------|------------------------------------|-----------------------------|-----------------------------------------------|
|     |       |        |         | DREKABENTUK: DICHOS: DISCMAK:      | ARUTERA PENOUASA KANAN      |                                               |
|     |       | Pholan |         | ORULUSKAN: PENOLOVIC PENCARAH (JI) | PENOLONG PENGARAN KANAN (J) | TAROCY (LUGSAN)                               |

SECTION F-F

DETAILS OF BEAM

SCALE = 1:10

SECTION C-C

2NOS 15 2mm & STRANDS

SECTION D-0

DETAILS OF DIAPHRAGM

SCAE = 170

INTERMEDIATE DIAPHRAGM END DIAPHRAGM CROSS SECTION AT DIAPHRAGM
SCALE = 120

SECTION C-C

SECTION D-D

DETAILS OF DIAPHRAGM SCALE + 1-20

| Torach | 4 | Butinan  | Rujikan                               |              | LINE              | TATIOATIA        |
|--------|---|----------|---------------------------------------|--------------|-------------------|------------------|
| :      |   |          | · · · · · · · · · · · · · · · · · · · |              | UNIT              | JAMBATAN         |
|        |   |          |                                       |              | DIREKABENTUK:     |                  |
|        |   | •        |                                       | i            | OLUXIS:           | DISEWAK:         |
|        |   |          |                                       | . <b>i</b> . |                   |                  |
|        |   | PINDALIN |                                       | UKURAN       | DEULUSKAN: PENOLO | ng pengarah (JI) |