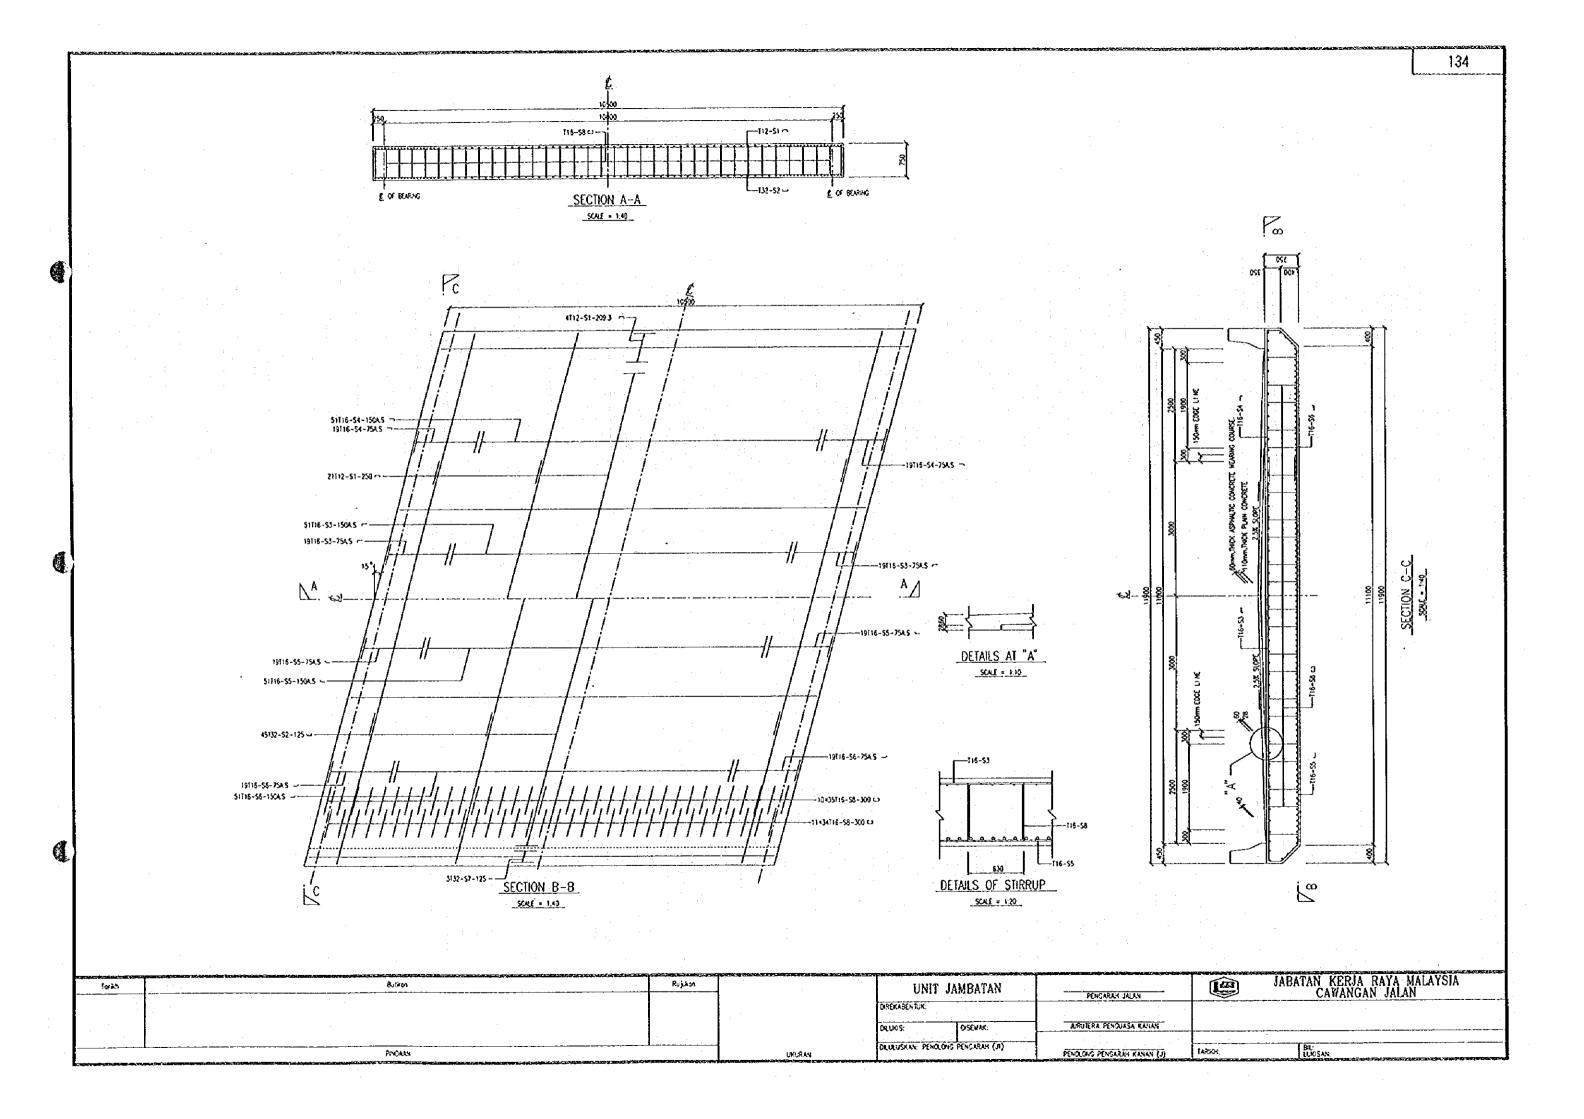

Torkh

PINDAAN





TARDON:

PENGARAH JALAN

JURUTERA PENDUASA KANAN

PENOLONG PENGARAH KANAN (J)

UNIT JAMBATAN

OLULUSKAN, PENOLONG PENGARAH (JI)

DISEMAK:

DIREKASENTUK

DOLUX:S:

UKURAN

JABATAN KERJA RAYA MALAYSIA CAWANGAN JALAN

> 64: LOOSAN:

SECTION F-F

DETAILS OF BEAM

SCALE 1:10











SECTION F-F DETAILS OF BEAM SCALE = 1:10



2NOS.15.2mm # STRANDS

SECTION C-C

SECTION D-D

DETAILS OF DIAPHRAGM SCALE . 1:20

| for | ikh . | Bulton | Rujikon | UNIT JAMBATAN                      | PENCARAH JALAN              | JABATAN KERJA RAYA MALAYSIA<br>CAWANGAN JALAN |
|-----|-------|--------|---------|------------------------------------|-----------------------------|-----------------------------------------------|
|     |       |        |         | DREKABENTUK: DICHOS: DISC