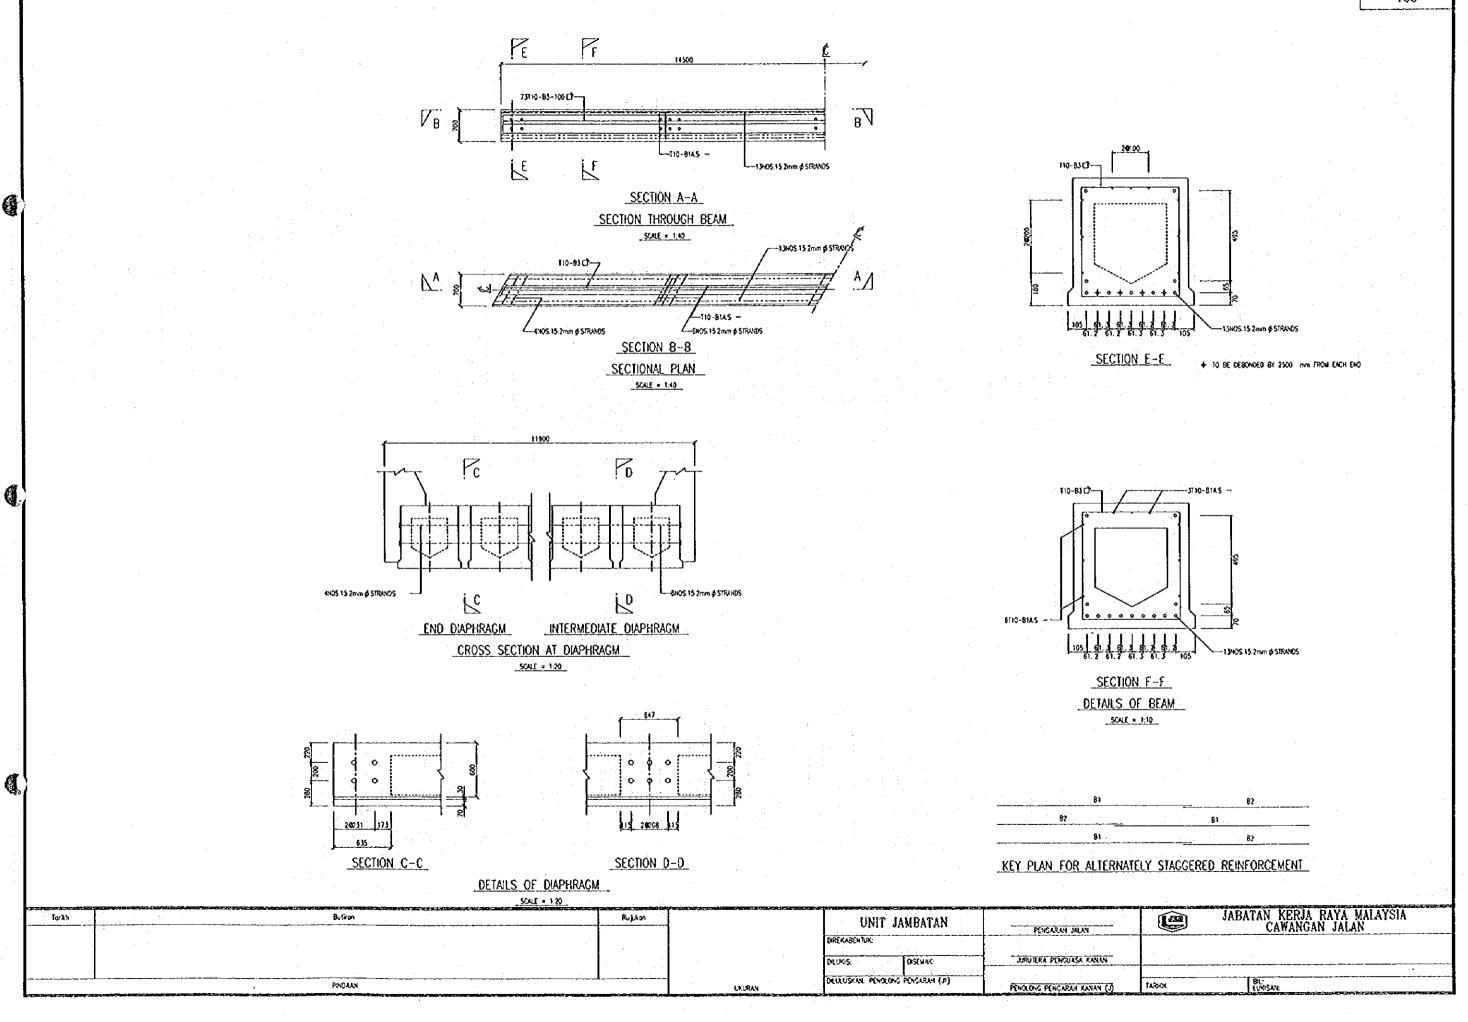

DISEMAK:

DIREKASENTUK

DOLUX:S:

UKURAN

JABATAN KERJA RAYA MALAYSIA CAWANGAN JALAN

> 64: LOOSAN:

SECTION F-F

DETAILS OF BEAM

SCALE 1:10

SECTION F-F DETAILS OF BEAM SCALE = 1:10

2NOS.15.2mm # STRANDS

SECTION C-C

SECTION D-D

DETAILS OF DIAPHRAGM SCALE . 1:20

| for | ikh . | Bulton | Rujikon | UNIT JAMBATAN                      | PENCARAH JALAN              | JABATAN KERJA RAYA MALAYSIA<br>CAWANGAN JALAN |
|-----|-------|--------|---------|------------------------------------|-----------------------------|-----------------------------------------------|
|     |       |        |         | DREKABENTUK: DICHOS: DISCMAK:      | ARUTERA PENOUASA KANAN      |                                               |
|     |       | Pholan |         | ORULUSKAN: PENOLOVIC PENCARAH (JI) | PENOLONG PENGARAN KANAN (J) | TAROCY (LUGSAN)                               |

SECTION F-F

DETAILS OF BEAM

SCALE = 1:10

SECTION C-C

2NOS 15 2mm & STRANDS

SECTION D-0

DETAILS OF DIAPHRAGM

SCAE = 170