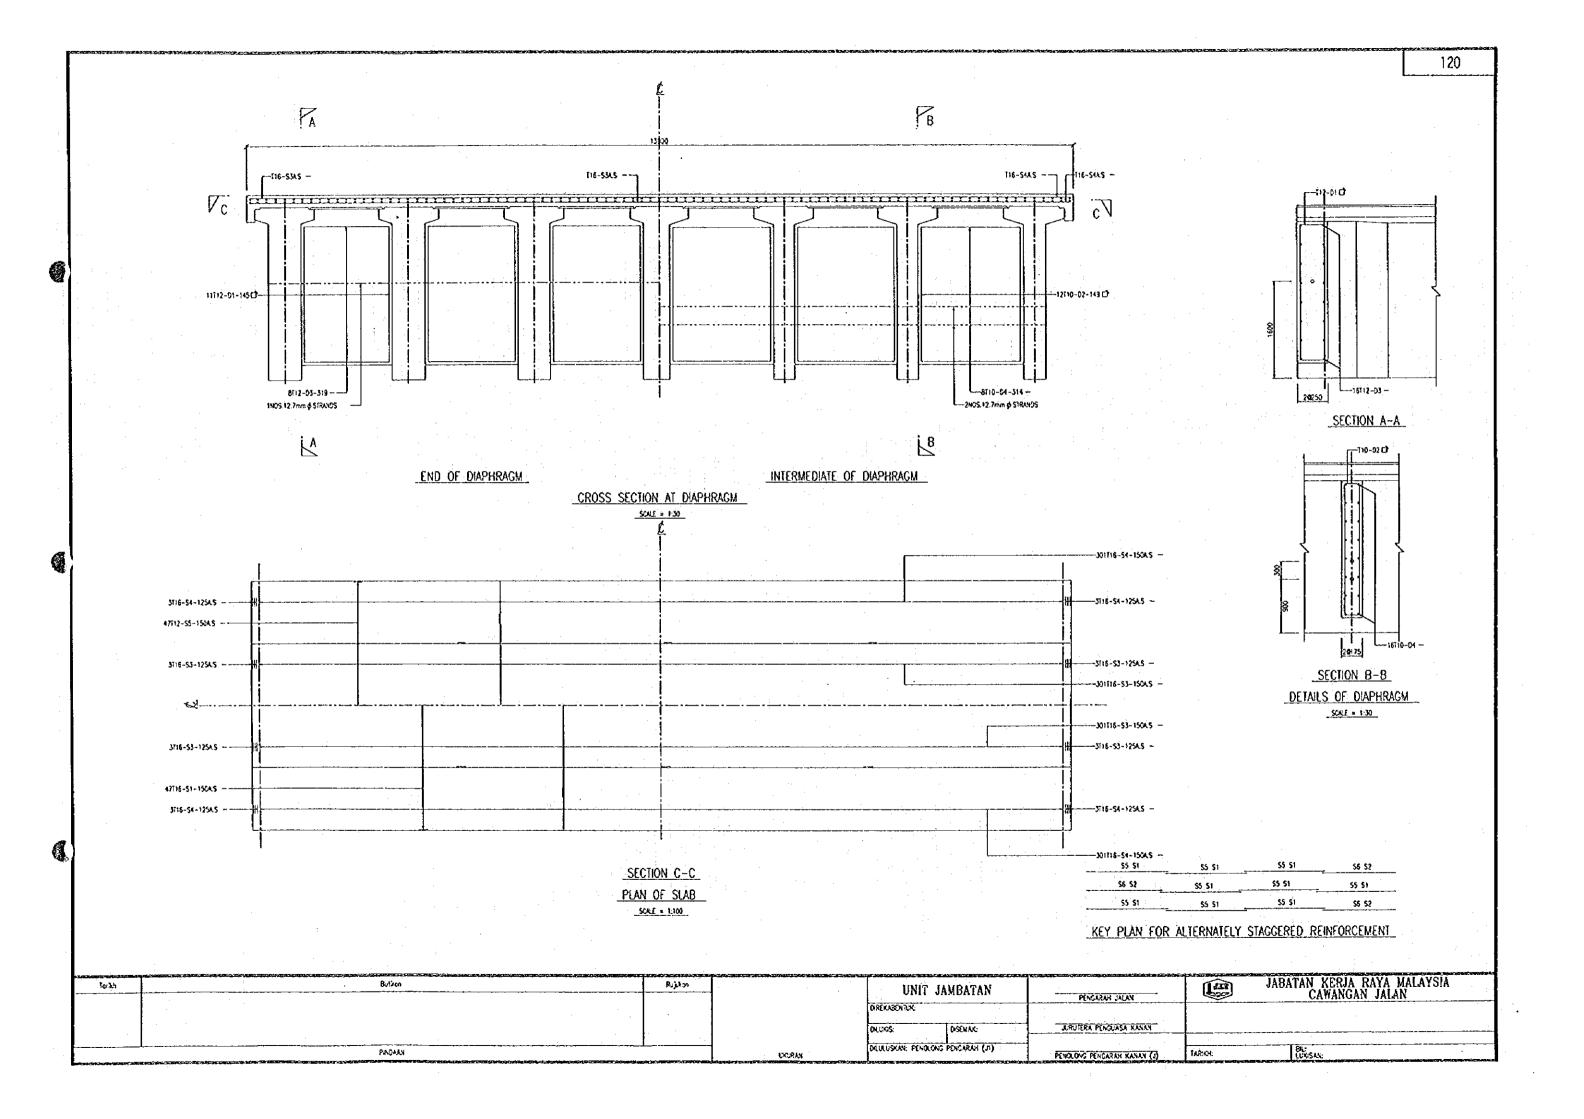

Torkh

PINDAAN





TARDON:

PENGARAH JALAN

JURUTERA PENDUASA KANAN

PENOLONG PENGARAH KANAN (J)

UNIT JAMBATAN

OLULUSKAN, PENOLONG PENGARAH (JI)

DISEMAK:

DIREKASENTUK

DOLUX:S:

UKURAN

JABATAN KERJA RAYA MALAYSIA CAWANGAN JALAN

> 64: LOOSAN:

SECTION F-F

DETAILS OF BEAM

SCALE 1:10











SECTION F-F DETAILS OF BEAM SCALE = 1:10



2NOS.15.2mm # STRANDS

SECTION C-C

SECTION D-D

DETAILS OF DIAPHRAGM SCALE . 1:20

| for | ikh . | Bulton | Rujikon | UNIT JAMBATAN                      | PENCARAH JALAN              | JABATAN KERJA RAYA MALAYSIA<br>CAWANGAN JALAN |
|-----|-------|--------|---------|------------------------------------|-----------------------------|-----------------------------------------------|
|     |       |        |