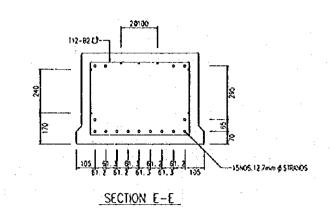

SCALE 1:10

SECTION F-F DETAILS OF BEAM SCALE = 1:10

2NOS.15.2mm # STRANDS

SECTION C-C

SECTION D-D

DETAILS OF DIAPHRAGM SCALE . 1:20

| for | ikh . | Bulton | Rujikon | UNIT JAMBATAN                      | PENCARAH JALAN              | JABATAN KERJA RAYA MALAYSIA<br>CAWANGAN JALAN |
|-----|-------|--------|---------|------------------------------------|-----------------------------|-----------------------------------------------|
|     |       |        |         | DREKABENTUK: DICHOS: DISCMAK:      | ARUTERA PENOUASA KANAN      |                                               |
|     |       | Pholan |         | ORULUSKAN: PENOLOVIC PENCARAH (JI) | PENOLONG PENGARAN KANAN (J) | TAROCY (LUGSAN)                               |

SECTION F-F

DETAILS OF BEAM

SCALE = 1:10

SECTION C-C

2NOS 15 2mm & STRANDS

SECTION D-0

DETAILS OF DIAPHRAGM

SCAE = 170

INTERMEDIATE DIAPHRAGM END DIAPHRAGM CROSS SECTION AT DIAPHRAGM
SCALE = 120

SECTION C-C

SECTION D-D

DETAILS OF DIAPHRAGM SCALE + 1-20

| Torach | 4 | Butinan  | Rujikan                               |              | LINE              | TATIOATIA        |
|--------|---|----------|---------------------------------------|--------------|-------------------|------------------|
| :      |   |          | · · · · · · · · · · · · · · · · · · · |              | UNIT              | JAMBATAN         |
|        |   |          |                                       |              | DIREKABENTUK:     |                  |
|        |   | •        |                                       | i            | OLUXIS:           | DISEWAK:         |
|        |   |          |                                       | . <b>i</b> . |                   |                  |
|        |   | PINDALIN |                                       | UKURAN       | DEULUSKAN: PENOLO | ng pengarah (JI) |