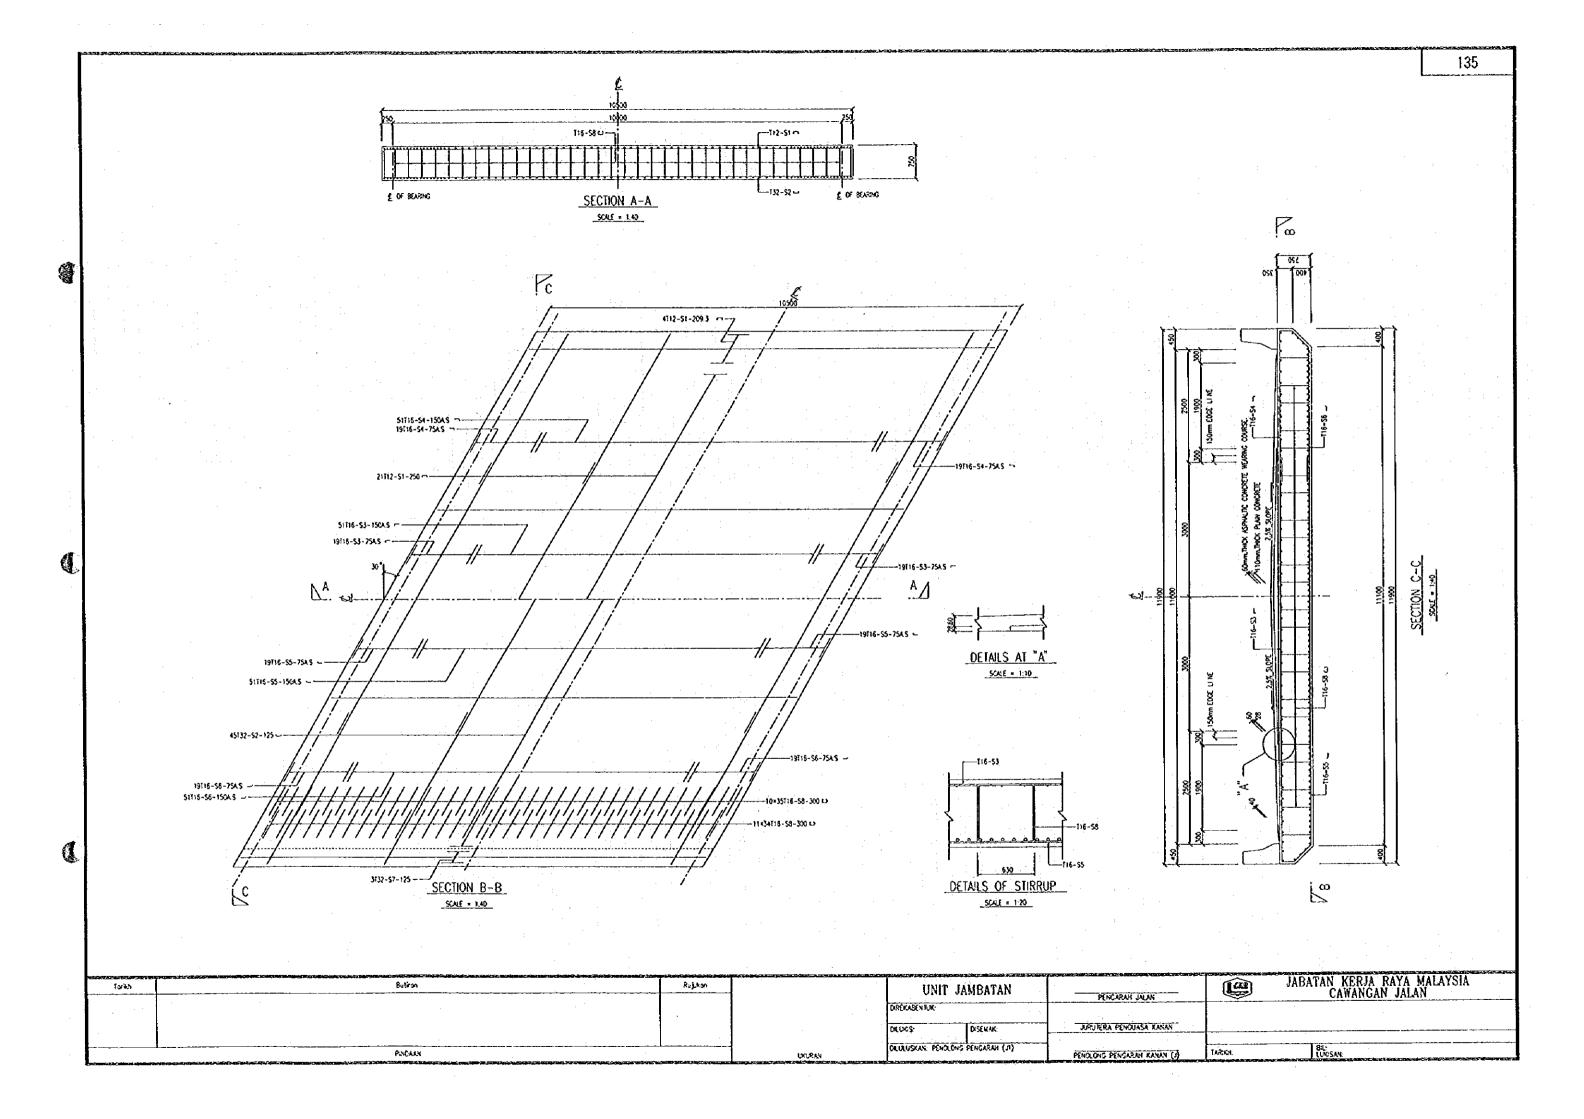

Torkh

PINDAAN





TARDON:

PENGARAH JALAN

JURUTERA PENDUASA KANAN

PENOLONG PENGARAH KANAN (J)

UNIT JAMBATAN

OLULUSKAN, PENOLONG PENGARAH (JI)

DISEMAK:

DIREKASENTUK

DOLUX:S:

UKURAN

JABATAN KERJA RAYA MALAYSIA CAWANGAN JALAN

> 64: LOOSAN:

SECTION F-F

DETAILS OF BEAM

SCALE 1:10











SECTION F-F DETAILS OF BEAM SCALE = 1:10



2NOS.15.2mm # STRANDS

SECTION C-C

SECTION D-D

DETAILS OF DIAPHRAGM SCALE . 1:20

| for | ikh . | Bulton | Rujikon | UNIT JAMBATAN                      | PENCARAH JALAN              | JABATAN KERJA RAYA MALAYSIA<br>CAWANGAN JALAN |
|-----|-------|--------|---------|------------------------------------|-----------------------------|-----------------------------------------------|
|     |       |        |         | DREKABENTUK: DICHOS: DISCMA