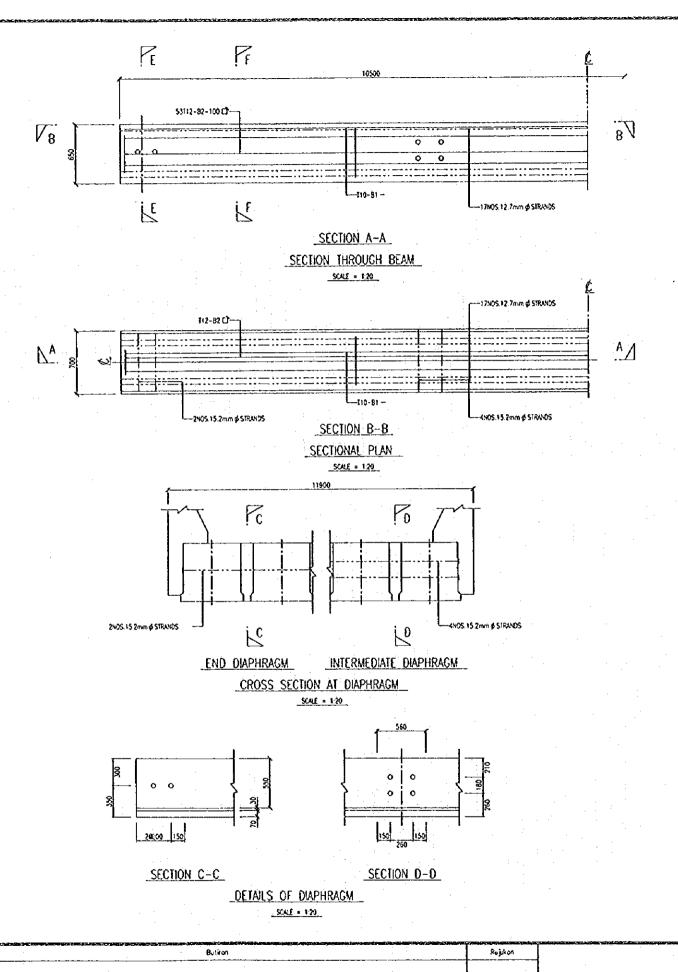

SCALE 1:10

SECTION F-F DETAILS OF BEAM SCALE = 1:10

2NOS.15.2mm # STRANDS

SECTION C-C

SECTION D-D

DETAILS OF DIAPHRAGM SCALE . 1:20

| for | ikh . | Bulton | Rujikon | UNIT JAMBATAN                      | PENCARAH JALAN              | JABATAN KERJA RAYA MALAYSIA<br>CAWANGAN JALAN |
|-----|-------|--------|---------|------------------------------------|-----------------------------|-----------------------------------------------|
|     |       |        |         | DREKABENTUK: DICHOS: DISCMAK:      | ARUTERA PENOUASA KANAN      |                                               |
|     |       | Pholan |         | ORULUSKAN: PENOLOVIC PENCARAH (JI) | PENOLONG PENGARAN KANAN (J) | TAROCY (LUGSAN)                               |

SECTION F-F

DETAILS OF BEAM

SCALE = 1:10

SECTION C-C

2NOS 15 2mm & STRANDS

SECTION D-0

DETAILS OF DIAPHRAGM

SCAE = 170

INTERMEDIATE DIAPHRAGM END DIAPHRAGM CROSS SECTION AT DIAPHRAGM
SCALE = 120

SECTION C-C

SECTION D-D

DETAILS OF DIAPHRAGM SCALE + 1-20

| Torach | 4 | Butinan  | Rujikan                               |              | LINE              | TATIOATIA        |
|--------|---|----------|---------------------------------------|--------------|-------------------|------------------|
| :      |   |          | · · · · · · · · · · · · · · · · · · · |              | UNIT              | JAMBATAN         |
|        |   |          |                                       |              | DIREKABENTUK:     |                  |
|        |   | •        |                                       | i            | OLUXIS:           | DISEWAK:         |
|        |   |          |                                       | . <b>i</b> . |                   |                  |
|        |   | PINDALIN |                                       | UKURAN       | DEULUSKAN: PENOLO | ng pengarah (JI) |

SECTION F-F
DETAILS OF BEAM
SCALE 1:10

PINDAM

For k5

3110-81

--- 17NOS.12.7mm & STRANOS

SECTION F-F
DETAILS OF BEAM
SCALE = 1.10

UNIT JAMBATAN

PENGARAT JUAN