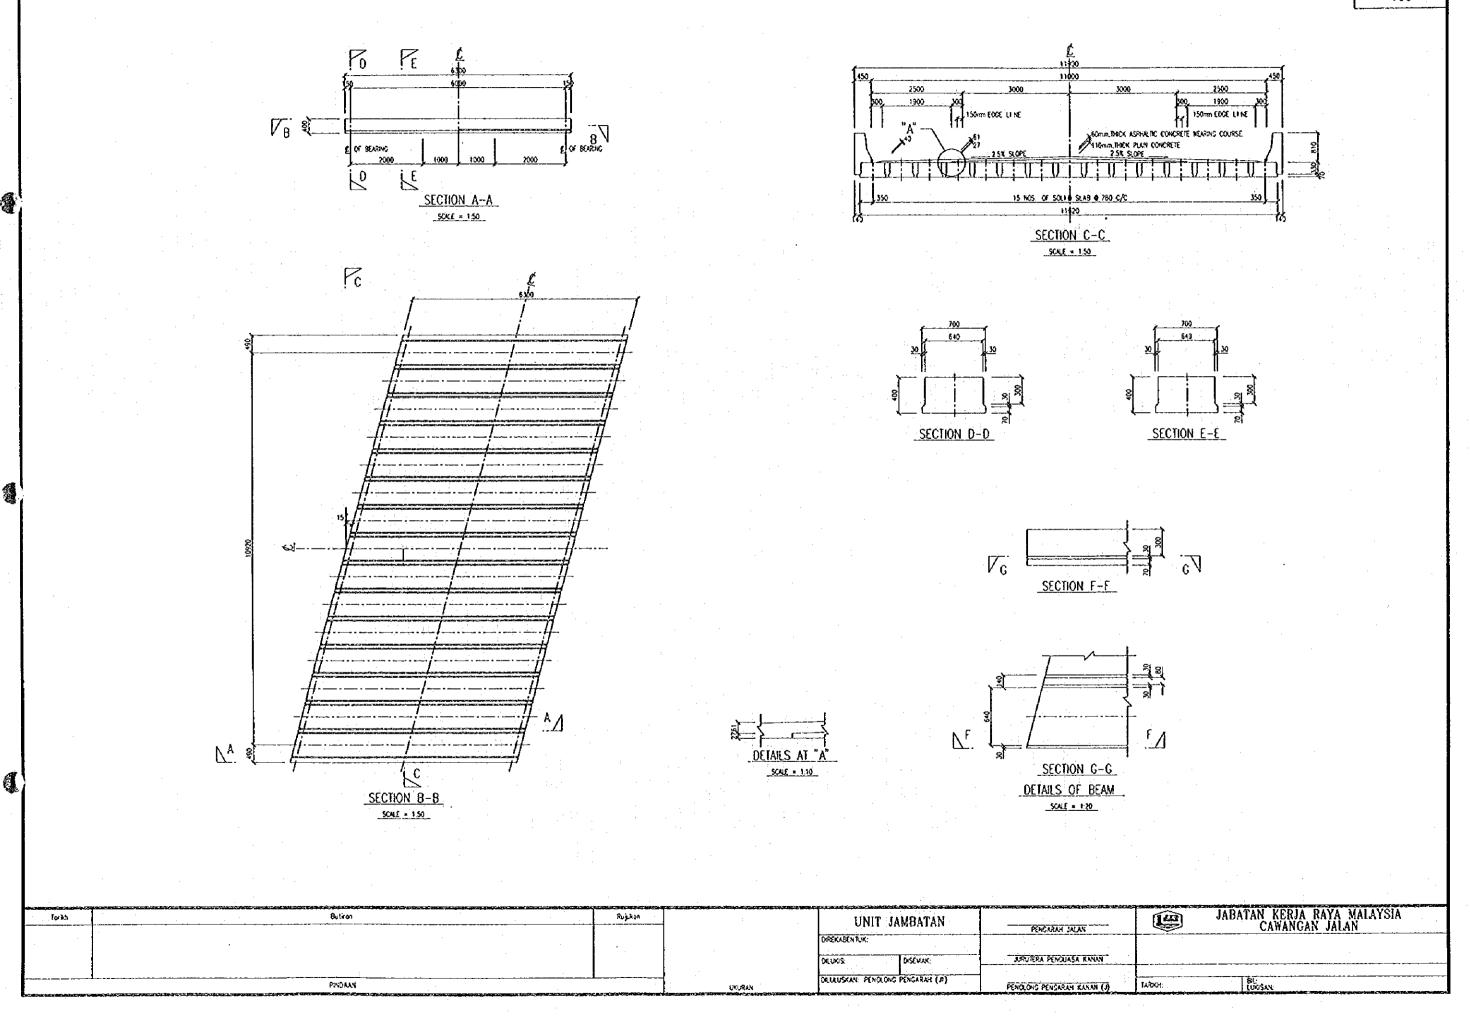

Torkh

PINDAAN





TARDON:

PENGARAH JALAN

JURUTERA PENDUASA KANAN

PENOLONG PENGARAH KANAN (J)

UNIT JAMBATAN

OLULUSKAN, PENOLONG PENGARAH (JI)

DISEMAK:

DIREKASENTUK

DOLUX:S:

UKURAN

JABATAN KERJA RAYA MALAYSIA CAWANGAN JALAN

> 64: LOOSAN:

SECTION F-F

DETAILS OF BEAM

SCALE 1:10











SECTION F-F DETAILS OF BEAM SCALE = 1:10



2NOS.15.2mm # STRANDS

SECTION C-C

SECTION D-D

DETAILS OF DIAPHRAGM SCALE . 1:20

| for | ikh . | Bulton | Rujikon | UNIT JAMBATAN                      | PENCARAH JALAN              | JABATAN KERJA RAYA MALAYSIA<br>CAWANGAN JALAN |
|-----|-------|--------|---------|------------------------------------|-----------------------------|-----------------------------------------------|
|     |       |        |         | DREKABENTUK: DICHOS: DISCMAK:      | ARUTERA PENOUASA KANAN      |                                               |
|     |       | Pholan |         | ORULUSKAN: PENOLOVIC PENCARAH (JI) | PENOLONG PENGARAN KANAN (J) | TAROCY (LUGSAN)                               |









SECTION F-F

DETAILS OF BEAM

SCALE = 1:10

SECTION C-C