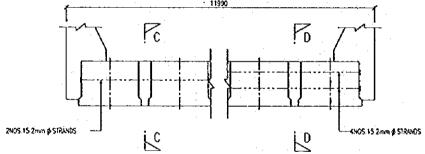

N | CAW



Rujukan

UKURAN

8utiron

PINDAM

for35





SECTION F-F
DETAILS OF BEAM
SCALE & NO

| UNIT J                            | AMBATAN  | PENCARAH JALAN              |        | JABATAN KERJA RAYA MALAYSIA<br>CAWANGAN JALAN |  |
|-----------------------------------|----------|-----------------------------|--------|-----------------------------------------------|--|
| DREXABENTUK:                      |          |                             |        |                                               |  |
| DILUIGS:                          | DISEVAK: | JUPUTERA PENGUASA KANAN     |        |                                               |  |
| DELILUSKAN: PENGLONG PENCARAH (A) |          | PENOLONG PENGARAH KUNAN (J) | TARIXH | 8L:<br>LUGSAV:                                |  |











INTERMEDIATE DIAPHRAGM END DIAPHRAGM CROSS SECTION AT DIAPHRAGM
SCALE = 120





SECTION C-C

SECTION D-D

DETAILS OF DIAPHRAGM SCALE + 1-20

| Torach | 4 | Butinan  | Rujikan                               |              | LINE              | TATIOATIA        |
|--------|---|----------|---------------------------------------|--------------|-------------------|------------------|
| :      |   |          | · · · · · · · · · · · · · · · · · · · |              | UNIT              | JAMBATAN         |
|        |   |          |                                       |              | DIREKABENTUK:     |                  |
|        |   | •        |                                       | i            | OLUXIS:           | DISEWAK:         |
|        |   |          |