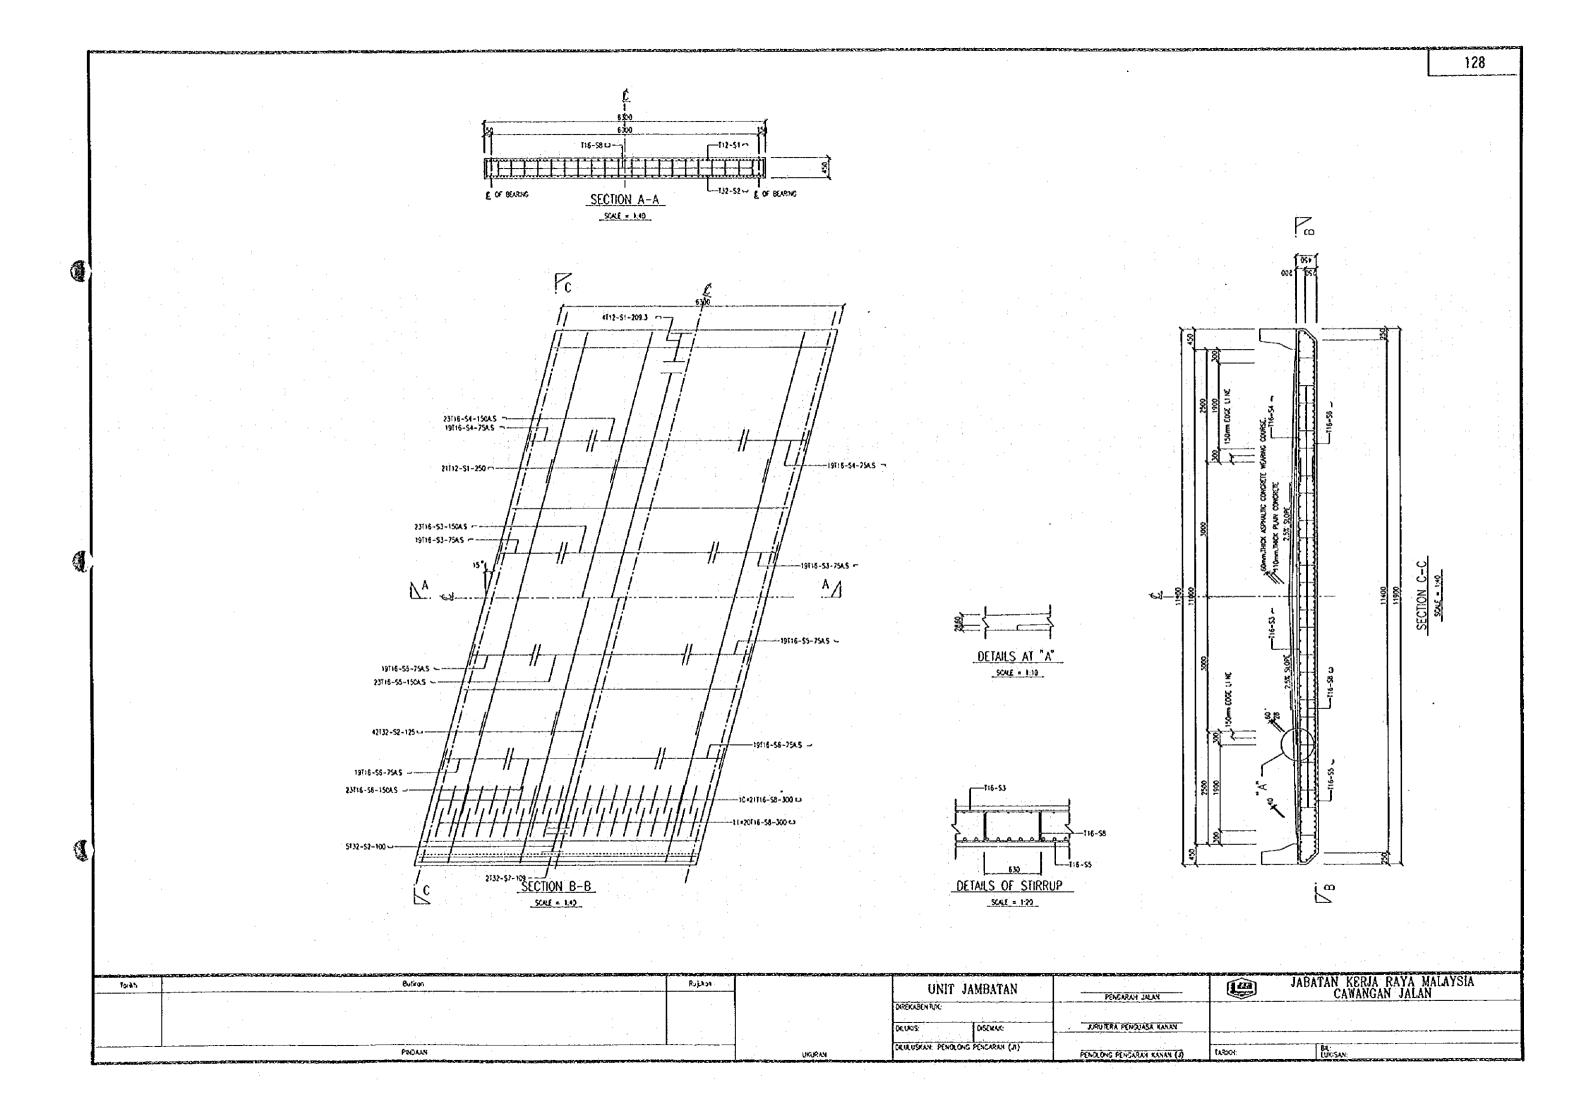

Torkh

PINDAAN





TARDON:

PENGARAH JALAN

JURUTERA PENDUASA KANAN

PENOLONG PENGARAH KANAN (J)

UNIT JAMBATAN

OLULUSKAN, PENOLONG PENGARAH (JI)

DISEMAK:

DIREKASENTUK

DOLUX:S:

UKURAN

JABATAN KERJA RAYA MALAYSIA CAWANGAN JALAN

> 64: LOOSAN:

SECTION F-F

DETAILS OF BEAM

SCALE 1:10











SECTION F-F DETAILS OF BEAM SCALE = 1:10



2NOS.15.2mm # STRANDS

SECTION C-C

SECTION D-D

DETAILS OF DIAPHRAGM SCALE . 1:20

| for | ikh . | Bulton | Rujikon | UNIT JAMBATAN                      | PENCARAH JALAN              | JABATAN KERJA RAYA MALAYSIA<br>CAWANGAN JALAN |
|-----|-------|--------|---------|------------------------------------|-----------------------------|-----------------------------------------------|
|     |       |        |         | DREKABENTUK: