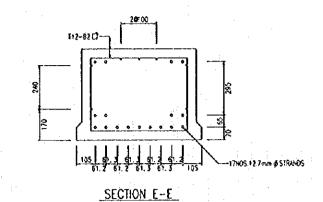

ch | Butiron | Rujikan  | UNIT JAMBATAN                                       | PENCARAH JALAN          |        | JABATAN KERJA RAYA MALAYSIA<br>CAWANGAN JALAN |
|--------|---------|----------|-----------------------------------------------------|-------------------------|--------|-----------------------------------------------|
|        |         |          | DIREKASENTUK:                                       |                         |        | VIII.                                         |
|        | PMAN    | <u> </u> | DELLUSS DISENAN.  DELLUSSAN: PENCLONG PENCARAH (J.) | penolong pengarah kanan | tarkh: | BIL<br>LUNISAN:                               |











| Button | Rajaton | UNIT JAMBATAN | PENGARAH DILAN | CAWANGAN JALAN | CAW



Rujukan

UKURAN

8utiron

PINDAM

for35





SECTION F-F
DETAILS OF BEAM
SCALE & NO

| UNIT J                            | AMBATAN  | PENCARAH JALAN              |        | JABATAN KERJA RAYA MALAYSIA<br>CAWANGAN JALAN |  |
|-----------------------------------|----------|-----------------------------|--------|-----------------------------------------------|--|
| DREXABENTUK:                      |          |                             |        |                                               |  |
| DILUIGS:                          | DISEVAK: | JUPUTERA PENGUASA KANAN     |        |                                               |  |
| DELILUSKAN: PENGLONG PENCARAH (A) |          | PENOLONG PENGARAH KUNAN (J) | TARIXH | 8L:<br>LUGSAV:                                |  |











INTERMEDIATE DIAPHRAGM END DIAPHRAGM CROSS SECTION