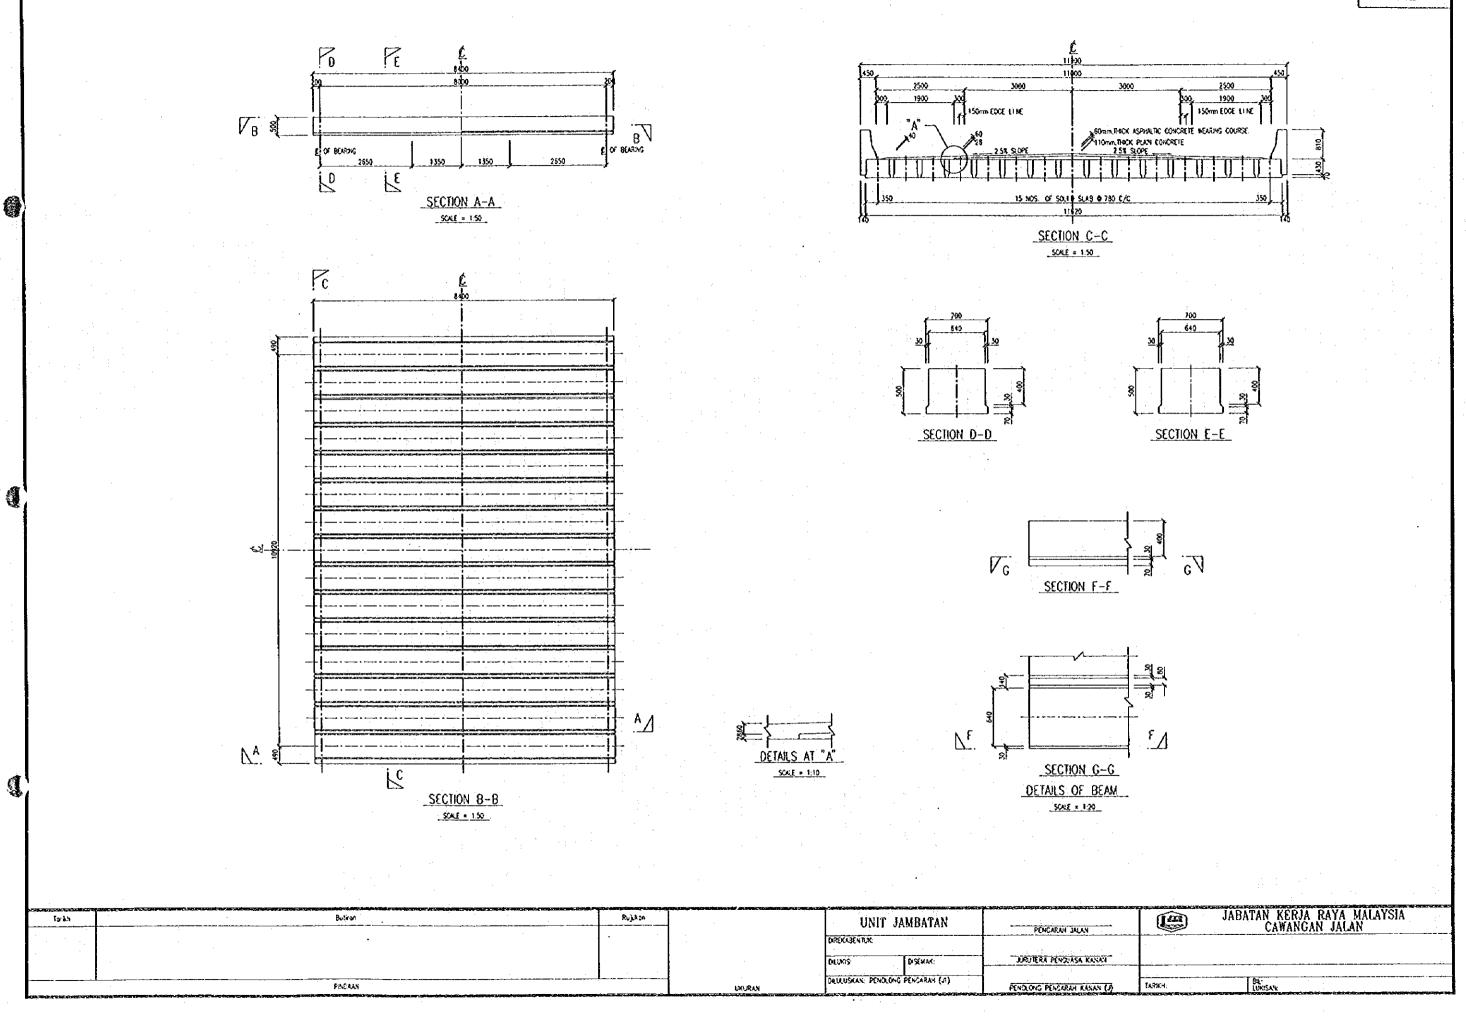

Torkh

PINDAAN

TARDON:

PENGARAH JALAN

JURUTERA PENDUASA KANAN

PENOLONG PENGARAH KANAN (J)

UNIT JAMBATAN

OLULUSKAN, PENOLONG PENGARAH (JI)

DISEMAK:

DIREKASENTUK

DOLUX:S:

UKURAN

JABATAN KERJA RAYA MALAYSIA CAWANGAN JALAN

> 64: LOOSAN:

SECTION F-F

DETAILS OF BEAM

SCALE 1:10

SECTION F-F DETAILS OF BEAM SCALE = 1:10

2NOS.15.2mm # STRANDS

SECTION C-C

SECTION D-D

DETAILS OF DIAPHRAGM SCALE . 1:20

| for | ikh . | Bulton | Rujikon | UNIT JAMBATAN                      | PENCARAH JALAN              | JABATAN KERJA RAYA MALAYSIA<br>CAWANGAN JALAN |
|-----|-------|--------|---------|------------------------------------|-----------------------------|-----------------------------------------------|
|     |       |        |         | DREKABENTUK: DICHOS: DISCMAK:      | ARUTERA PENOUASA KANAN      |                                               |
|     |       | Pholan |         | ORULUSKAN: PENOLOVIC PENCARAH (JI) | PENOLONG PENGARAN KANAN (J) | TAROCY (LUGSAN)                               |

SECTION F-F

DETAILS OF BEAM

SCALE = 1:10

SECTION C-C

2NOS 15 2mm & STRANDS

SECTION D-0

DETAILS OF DIAPHRAGM

SCAE = 170

| Button | Rajaton | UNIT JAMBATAN | PENGARAH DILAN | CAWANGAN JALAN | CAW

Rujukan

UKURAN

8utiron

PINDAM

for35

SECTION F-F
DETAILS OF BEAM
SCALE & NO

| UNIT J                            | AMBATAN  | PENCARAH JALAN              |        | JABATAN KERJA RAYA MALAYSIA<br>CAWANGAN JALAN |  |
|-----------------------------------|----------|-----------------------------|--------|-----------------------------------------------|--|
| DREXABENTUK:                      |          |                             |        |                                               |  |
| DILUIGS:                          | DISEVAK: | JUPUTERA PENGUASA KANAN     |        |                                               |  |
| DELILUSKAN: PENGLONG PENCARAH (A) |          | PENOLONG PENGARAH KUNAN (J) | TARIXH | 8L:<br>LUGSAV:                                |  |

INTERMEDIATE DIAPHRAGM END DIAPHRAGM CROSS SECTION AT DIAPHRAGM
SCALE = 120

SECTION C-C

SECTION D-D

DETAILS OF DIAPHRAGM SCALE + 1-20

| Torach | 4 | Butinan  | Rujikan                               |              | LINE              | TATIOATIA        |
|--------|---|----------|---------------------------------------|--------------|-------------------|------------------|
| :      |   |          | · · · · · · · · · · · · · · · · · · · |              | UNIT              | JAMBATAN         |
|        |   |          |                                       |              | DIREKABENTUK:     |                  |
|        |   | •        |                                       | i            | OLUXIS:           | DISEWAK:         |
|        |   |          |                                       | . <b>i</b> . |                   |                  |
|        |   | PINDALIN |                                       | UKURAN       | DEULUSKAN: PENOLO | ng pengarah (JI) |