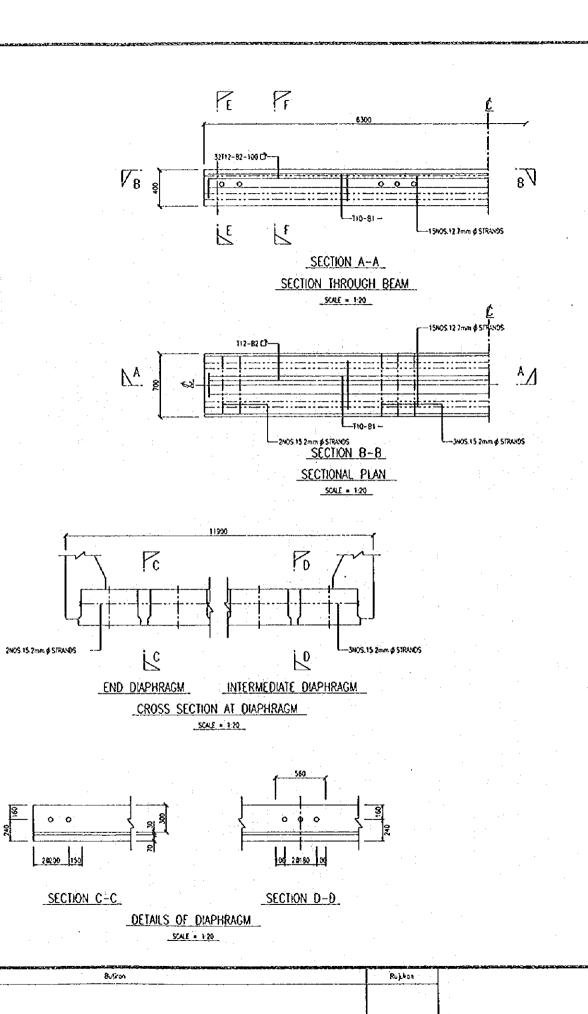

SCALE 1:10

SECTION F-F DETAILS OF BEAM SCALE = 1:10

2NOS.15.2mm # STRANDS

SECTION C-C

SECTION D-D

DETAILS OF DIAPHRAGM SCALE . 1:20

| for | ikh . | Bulton | Rujikon | UNIT JAMBATAN                      | PENCARAH JALAN              | JABATAN KERJA RAYA MALAYSIA<br>CAWANGAN JALAN |
|-----|-------|--------|---------|------------------------------------|-----------------------------|-----------------------------------------------|
|     |       |        |         | DREKABENTUK: DICHOS: DISCMAK:      | ARUTERA PENOUASA KANAN      |                                               |
|     |       | Pholan |         | ORULUSKAN: PENOLOVIC PENCARAH (JI) | PENOLONG PENGARAN KANAN (J) | TAROCY (LUGSAN)                               |

SECTION F-F

DETAILS OF BEAM

SCALE = 1:10

SECTION C-C

2NOS 15 2mm & STRANDS

SECTION D-0

DETAILS OF DIAPHRAGM

SCAE = 170

INTERMEDIATE DIAPHRAGM END DIAPHRAGM CROSS SECTION AT DIAPHRAGM
SCALE = 120

SECTION C-C

SECTION D-D

DETAILS OF DIAPHRAGM SCALE + 1-20

| Torach | 4 | Butinan  | Rujikan                               |              | LINE              | TATIOATIA        |
|--------|---|----------|---------------------------------------|--------------|-------------------|------------------|
| :      |   |          | · · · · · · · · · · · · · · · · · · · |              | UNIT              | JAMBATAN         |
|        |   |          |                                       |              | DIREKABENTUK:     |                  |
|        |   | •        |                                       | i            | OLUXIS:           | DISEWAK:         |
|        |   |          |                                       | . <b>i</b> . |                   |                  |
|        |   | PINDALIN |                                       | UKURAN       | DEULUSKAN: PENOLO | ng pengarah (JI) |