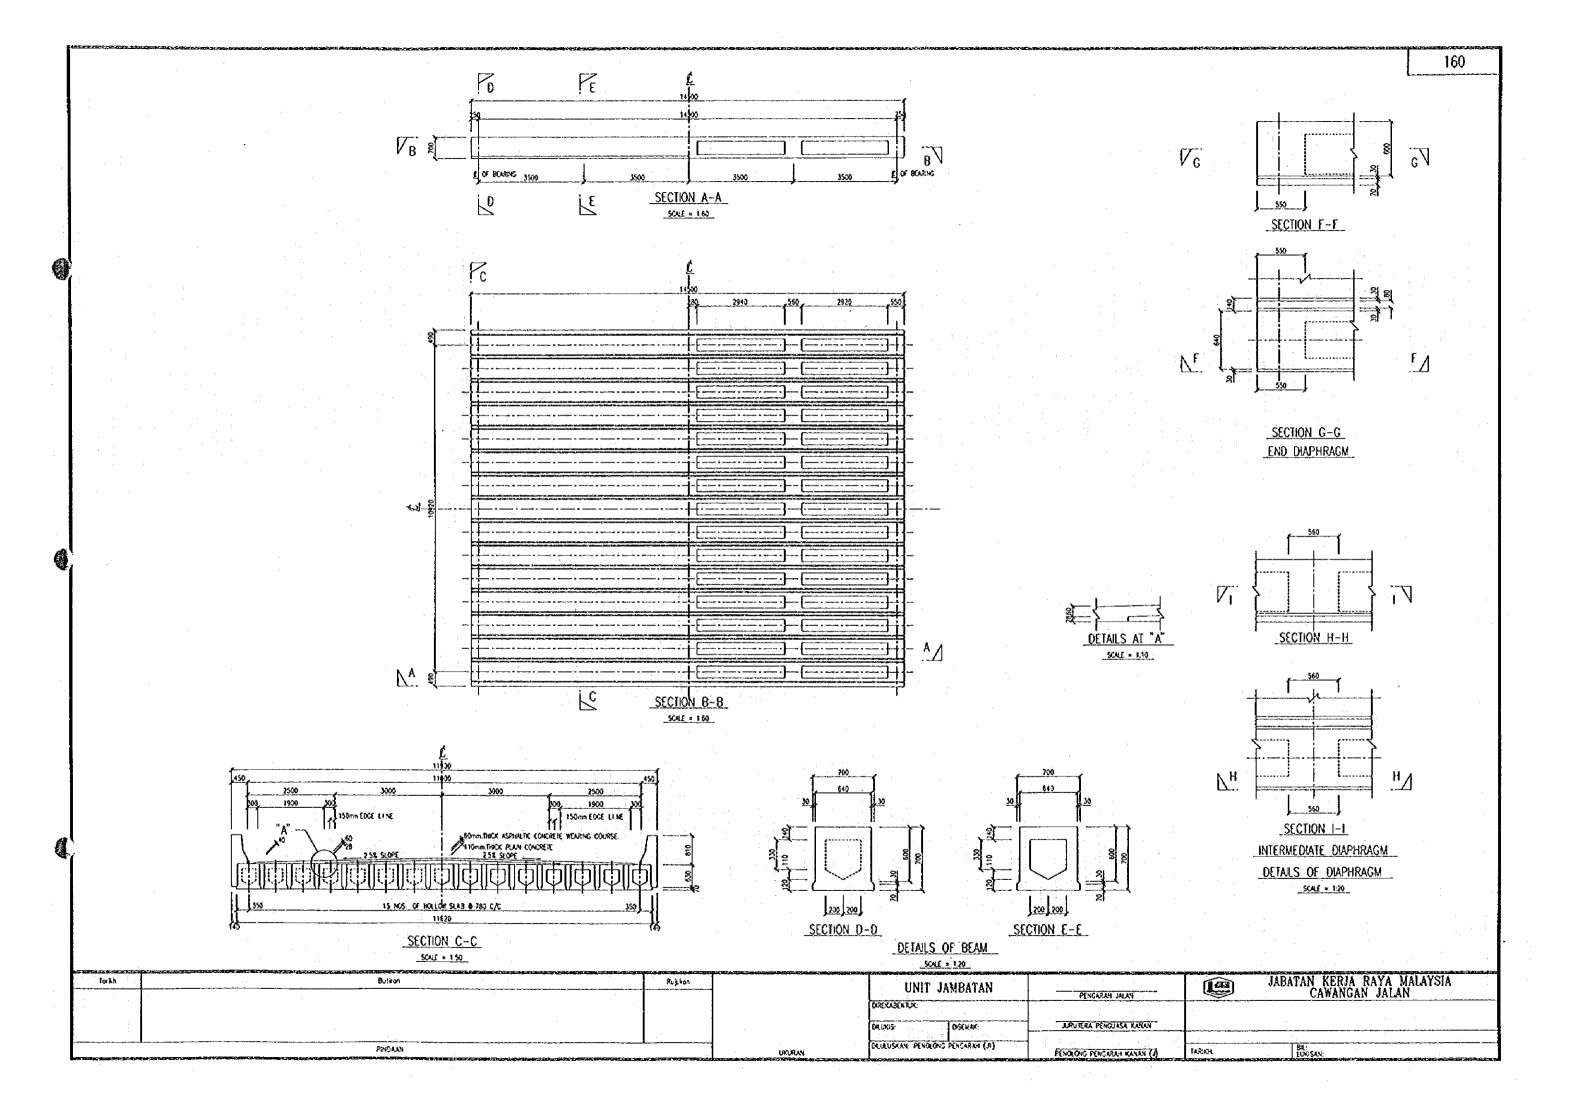

- 3110-81 - 3110-81 - 3110-81 - 3110-81 - 3110-81 - 3110-81 - 3110-81 - 3110-81 - 3110-81 - 3110-81 - 3110-81 - 3110-81 - 3110-81 - 3110-81 - 3110-81 - 3110-81 - 3110-81 - 3110-81 - 3110-81 - 3110-81 - 3110-81 - 3110-81 - 3110-81 - 3110-81 - 3110-81

SECTION F-F
DETAILS OF BEAM
SCALE 1:10











PINDAM

For k5



3110-81

--- 17NOS.12.7mm & STRANOS

SECTION F-F
DETAILS OF BEAM
SCALE = 1.10

UNIT JAMBATAN

PENGARAT JUAN

DILUUSSAN PENDANG PENGARAT (A)

PENDANG PENGARAT JUAN

DILUUSSAN PENDANG PENGARAT (A)

PENDANG PENGARAT JUAN

DILUUSSAN PENDANG PENGARAT (A)

PENDANG PENGARAT JUAN

TARIGA

TARIGA

JABATAN KERJA RAYA MALAYSIA
CAWANGAN JALAN

PENDANG PENGARAT JUAN

DILUUSSAN PENDANG PENGARAT (A)

PENDANG PENGARAT JUAN

TARIGA

TENDANG PENGARAT JUAN

UKURAN







Torikh