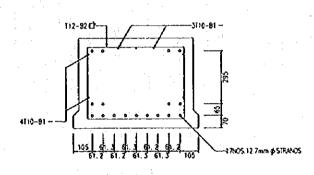

| Butiron | Rujikan  | UNIT JAMBATAN                                       | PENCARAH JALAN          |        | JABATAN KERJA RAYA MALAYSIA<br>CAWANGAN JALAN |
|--------|---------|----------|-----------------------------------------------------|-------------------------|--------|-----------------------------------------------|
|        |         |          | DIREKASENTUK:                                       |                         |        | VIII.                                         |
|        | PMAN    | <u> </u> | DELLUSS DISENAN.  DELLUSSAN: PENCLONG PENCARAH (J.) | penolong pengarah kanan | tarkh: | BIL<br>LUNISAN:                               |











| Button | Rajaton | UNIT JAMBATAN | PENGARAH DILAN | CAWANGAN JALAN | CAW



Rujukan

UKURAN

8utiron

PINDAM

for35





SECTION F-F
DETAILS OF BEAM
SCALE & NO

| UNIT J                            | AMBATAN  | PENCARAH JALAN              |        | JABATAN KERJA RAYA MALAYSIA<br>CAWANGAN JALAN |  |
|-----------------------------------|----------|-----------------------------|--------|-----------------------------------------------|--|
| DREXABENTUK:                      |          |                             |        |                                               |  |
| DILUIGS:                          | DISEVAK: | JUPUTERA PENGUASA KANAN     |        |                                               |  |
| DELILUSKAN: PENGLONG PENCARAH (A) |          | PENOLONG PENGARAH KUNAN (J) | TARIXH | 8L:<br>LUGSAV:                                |  |











INTERMEDIATE DIAPHRAGM END DIAPHRAGM CROSS SECTION A