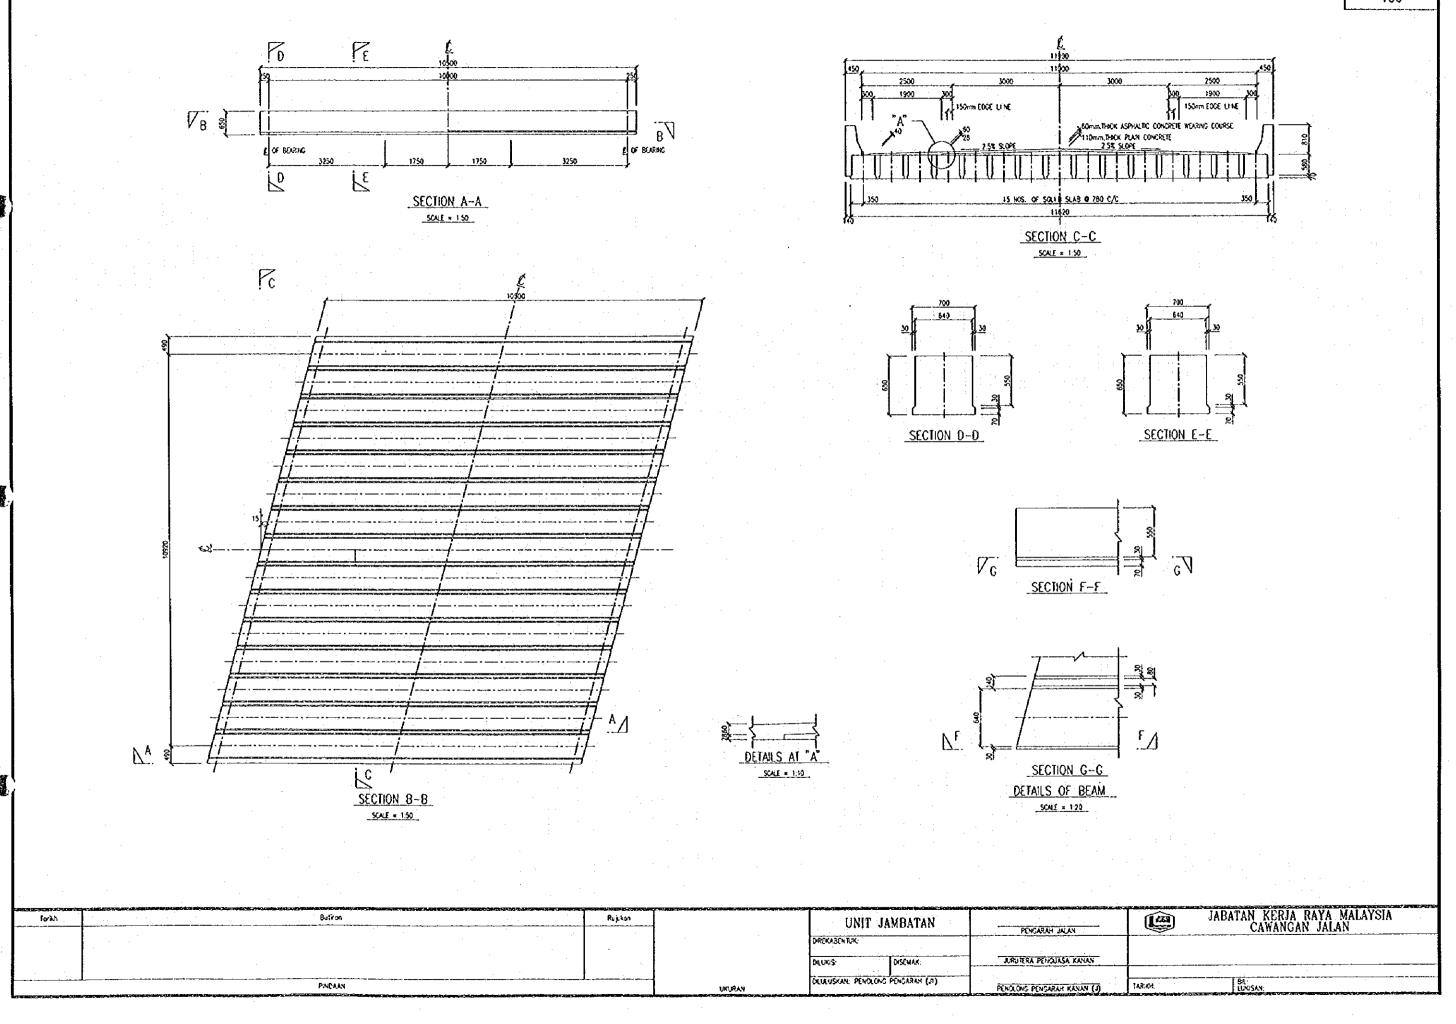

0-81 - 3110-81 - 3110-81 - 3110-81 - 3110-81 - 3110-81 - 3110-81 - 3110-81 - 3110-81 - 3110-81 - 3110-81 - 3110-81 - 3110-81 - 3110-81 - 3110-81 - 3110-81 - 3110-81 - 3110-81 - 3110-81 - 3110-81 - 3110-81 - 3110-81 - 3110-81 - 3110-81 - 3110-81 - 3110-81 - 3110-81 - 3110-81 - 3110-81 - 3110-81 - 3110-81 - 3110-81 - 3110-81 - 3110-81 - 3110-81 - 3110-81 - 3110-81 - 3110-81 - 3110-81 - 3110-81 - 3110-81 - 3110-81 - 3110-81 - 3110-81 - 3110-81 - 3110-81 - 3110-81 - 3110-81 - 3110-81 - 3110-81 - 3110-81 - 3110-81 - 3110-81 - 3110-81 - 3110-81 - 3110-81 - 3110-81 - 3110-81 - 3110-81 - 3110-81 - 3110-81 - 3110-81 - 3110-81 - 3110-81 - 3110-81 - 3110-81 - 3110-81 - 3110-81 - 3110-81 - 3110-81 - 3110-81 - 3110-81 - 3110-81 - 3110-81 - 3110-81 - 3110-81

SECTION F-F
DETAILS OF BEAM
SCALE 1:10











PINDAM

For k5



3110-81

--- 17NOS.12.7mm & STRANOS

SECTION F-F
DETAILS OF BEAM
SCALE = 1.10

UNIT JAMBATAN

PENGARAT JUAN

DILUUSSAN PENDANG PENGARAT (A)

PENDANG PENGARAT JUAN

DILUUSSAN PENDANG PENGARAT (A)

PENDANG PENGARAT JUAN

DILUUSSAN PENDANG PENGARAT (A)

PENDANG PENGARAT JUAN

TARIGA

TARIGA

JABATAN KERJA RAYA MALAYSIA
CAWANGAN JALAN

PENDANG PENGARAT JUAN

DILUUSSAN PENDANG PENGARAT (A)

PENDANG PENGARAT JUAN

TARIGA

TENDANG PENGARAT JUAN

UKURAN







Torikh