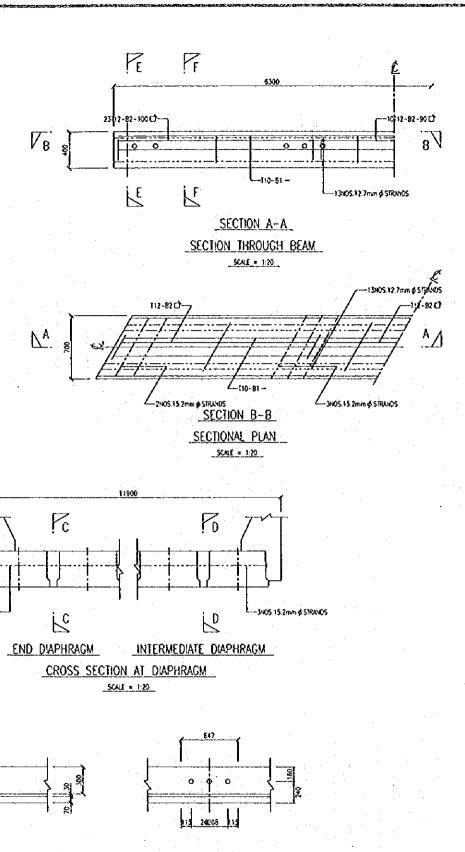

DISEMAK:

DIREKASENTUK

DOLUX:S:

UKURAN

JABATAN KERJA RAYA MALAYSIA CAWANGAN JALAN

> 64: LOOSAN:

SECTION F-F

DETAILS OF BEAM

SCALE 1:10

SECTION F-F DETAILS OF BEAM SCALE = 1:10

2NOS.15.2mm # STRANDS

SECTION C-C

SECTION D-D

DETAILS OF DIAPHRAGM SCALE . 1:20

| for | ikh . | Bulton | Rujikon | UNIT JAMBATAN                      | PENCARAH JALAN              | JABATAN KERJA RAYA MALAYSIA<br>CAWANGAN JALAN |
|-----|-------|--------|---------|------------------------------------|-----------------------------|-----------------------------------------------|
|     |       |        |         | DREKABENTUK: DICHOS: DISCMAK:      | ARUTERA PENOUASA KANAN      |                                               |
|     |       | Pholan |         | ORULUSKAN: PENOLOVIC PENCARAH (JI) | PENOLONG PENGARAN KANAN (J) | TAROCY (LUGSAN)                               |

SECTION F-F

DETAILS OF BEAM

SCALE = 1:10

SECTION C-C

2NOS 15 2mm & STRANDS

SECTION D-0

DETAILS OF DIAPHRAGM

SCAE = 170

INTERMEDIATE DIAPHRAGM END DIAPHRAGM CROSS SECTION AT DIAPHRAGM
SCALE = 120

SECTION C-C

SECTION D-D

DETAILS OF DIAPHRAGM SCALE + 1-20

| Torach | 4 | Butinan  | Rujikan                               |              | LINE              | TATIOATIA        |
|--------|---|----------|---------------------------------------|--------------|-------------------|------------------|
| :      |   |          | · · · · · · · · · · · · · · · · · · · |              | UNIT              | JAMBATAN         |
|        |   |          |                                       |              | DIREKABENTUK:     |                  |
|        |   | •        |                                       | i            | OLUXIS:           | DISEWAK:         |
|        |   |          |                                       | . <b>i</b> . |                   |                  |
|        |   | PINDALIN |                                       | UKURAN       | DEULUSKAN: PENOLO | ng pengarah (JI) |