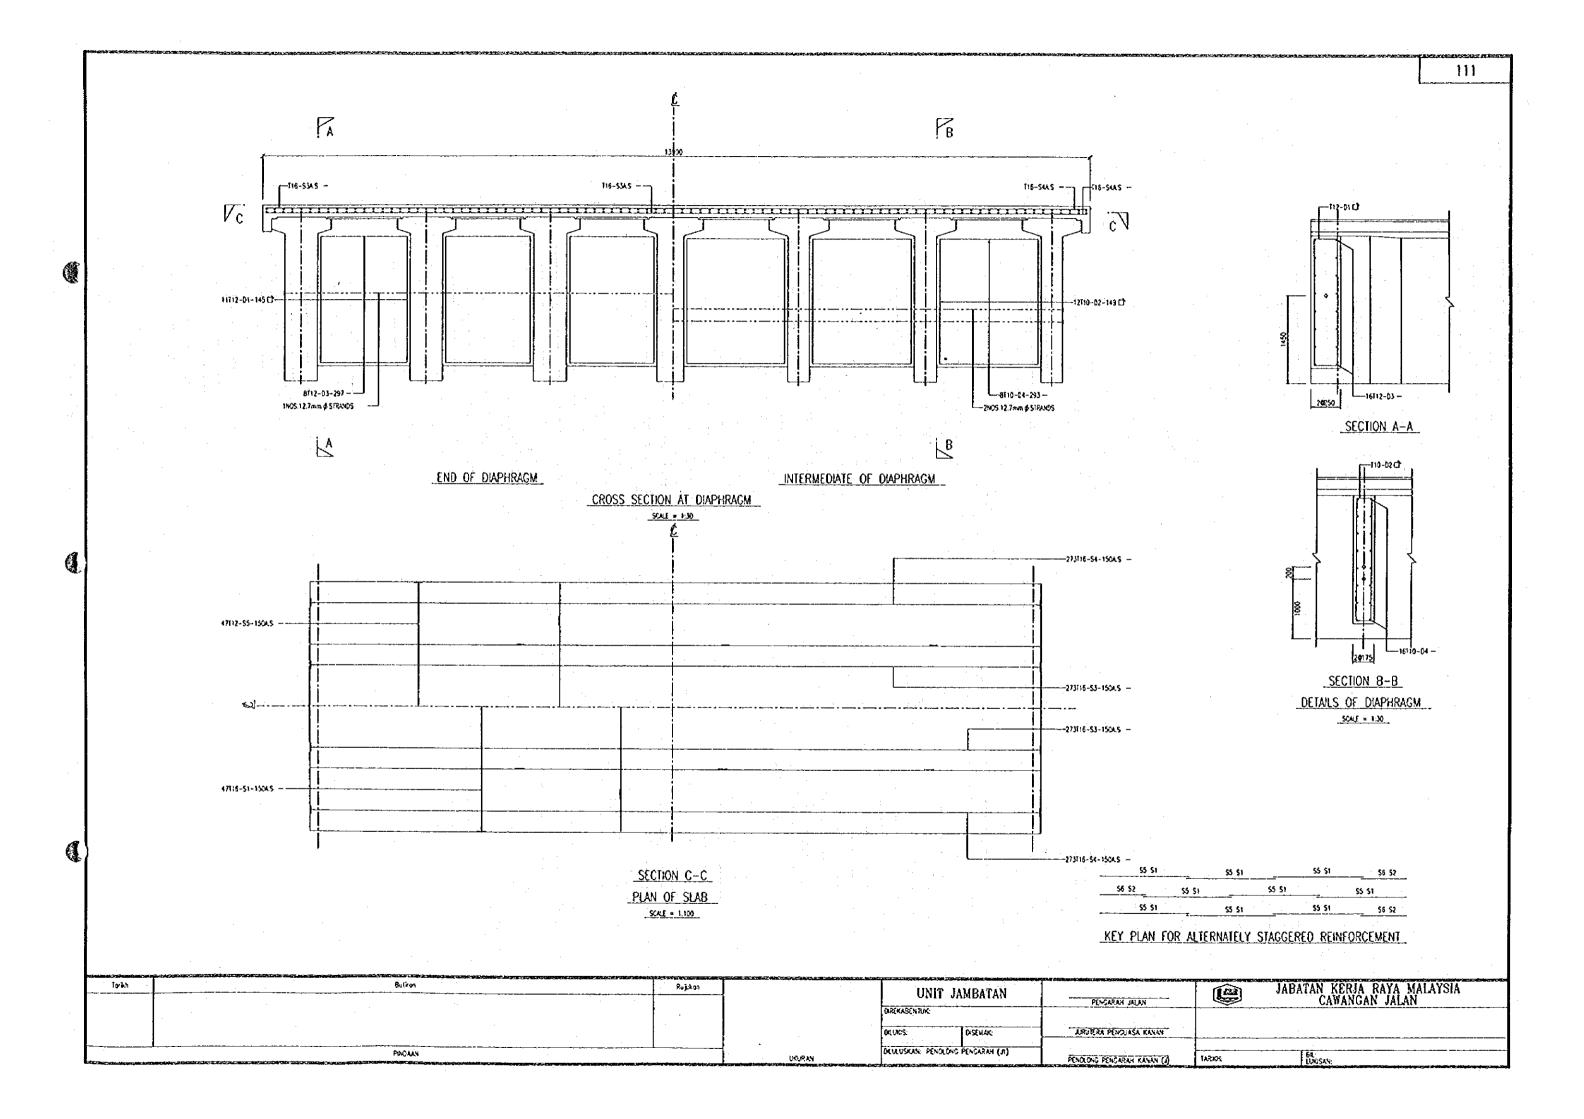

Torkh

PINDAAN





TARDON:

PENGARAH JALAN

JURUTERA PENDUASA KANAN

PENOLONG PENGARAH KANAN (J)

UNIT JAMBATAN

OLULUSKAN, PENOLONG PENGARAH (JI)

DISEMAK:

DIREKASENTUK

DOLUX:S:

UKURAN

JABATAN KERJA RAYA MALAYSIA CAWANGAN JALAN

> 64: LOOSAN:

SECTION F-F

DETAILS OF BEAM

SCALE 1:10











SECTION F-F DETAILS OF BEAM SCALE = 1:10



2NOS.15.2mm # STRANDS

SECTION C-C

SECTION D-D

DETAILS OF DIAPHRAGM SCALE . 1:20

| for | ikh . | Bulton | Rujikon | UNIT JAMBATAN                      | PENCARAH JALAN              | JABATAN KERJA RAYA MALAYSIA<br>CAWANGAN JALAN |
|-----|-------|--------|---------|------------------------------------|-----------------------------|-----------------------------------------------|
|     |