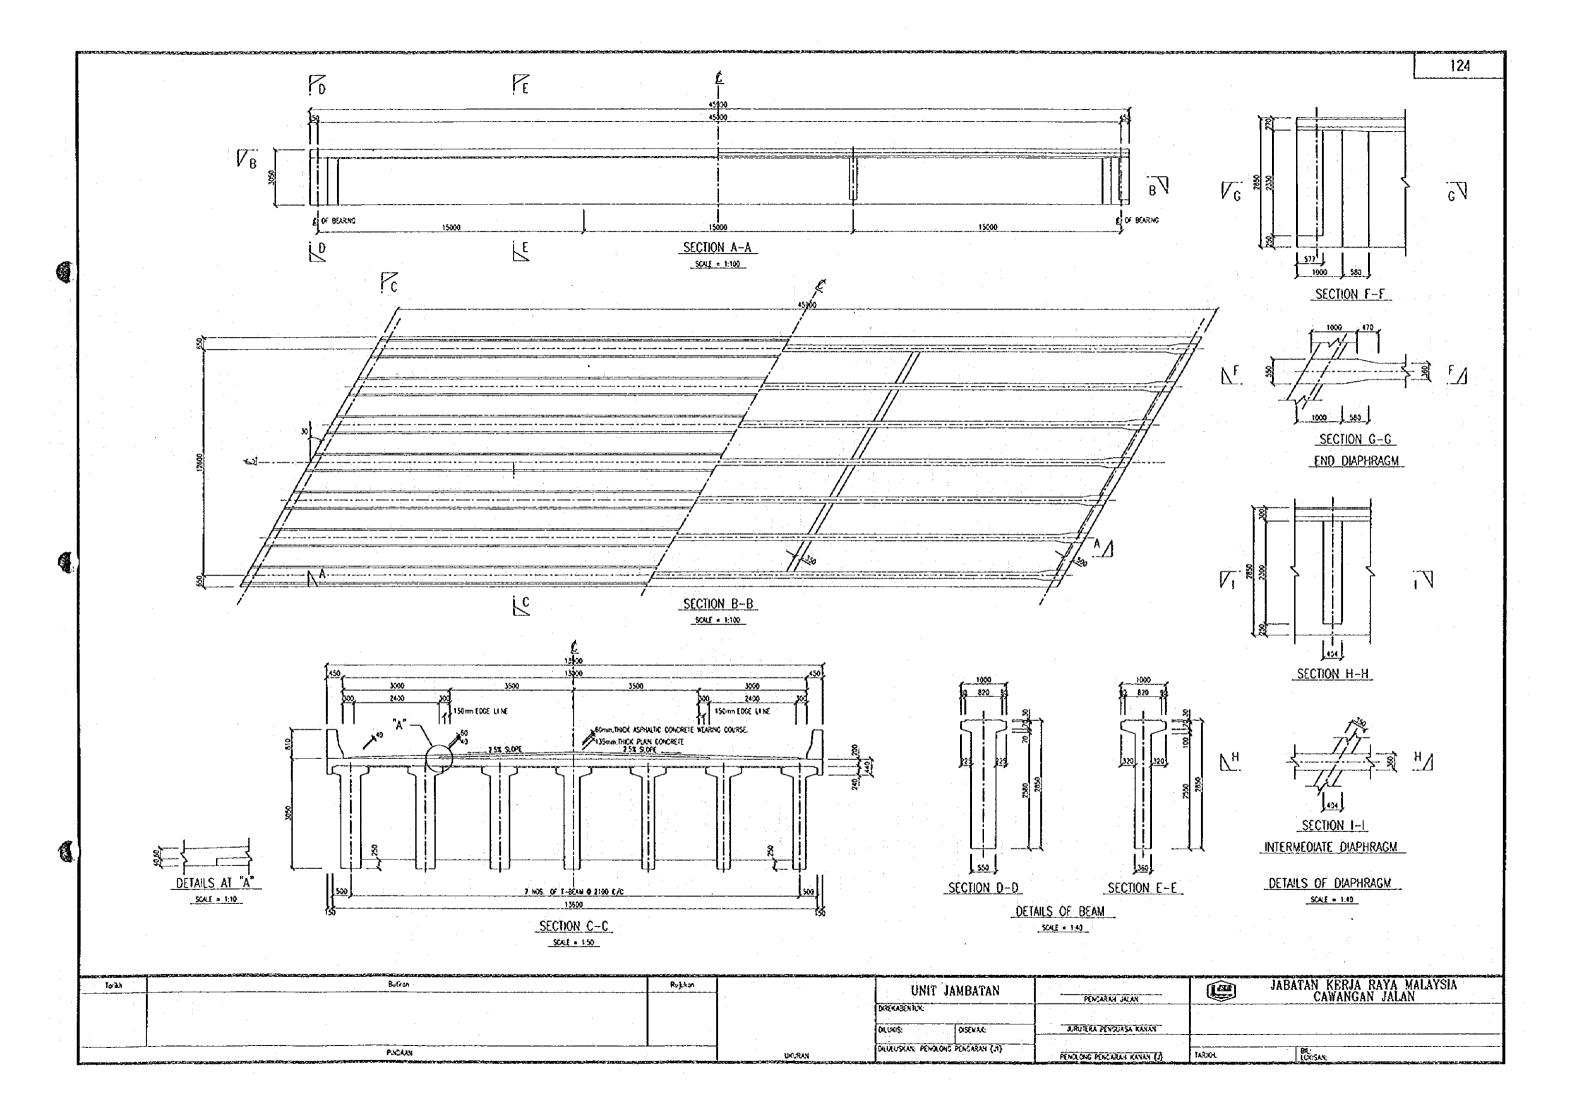

Torkh

PINDAAN





TARDON:

PENGARAH JALAN

JURUTERA PENDUASA KANAN

PENOLONG PENGARAH KANAN (J)

UNIT JAMBATAN

OLULUSKAN, PENOLONG PENGARAH (JI)

DISEMAK:

DIREKASENTUK

DOLUX:S:

UKURAN

JABATAN KERJA RAYA MALAYSIA CAWANGAN JALAN

> 64: LOOSAN:

SECTION F-F

DETAILS OF BEAM

SCALE 1:10











SECTION F-F DETAILS OF BEAM SCALE = 1:10



2NOS.15.2mm # STRANDS

SECTION C-C

SECTION D-D

DETAILS OF DIAPHRAGM SCALE . 1:20

| for | ikh . | Bulton | Rujikon | UNIT JAMBATAN                      | PENCARAH JALAN              | JABATAN KERJA RAYA MALAYSIA<br>CAWANGAN JALAN |
|-----|-------|--------|---------|------------------------------------|-----------------------------|-----------------------------------------------|
|     |       |        |         | DREKA