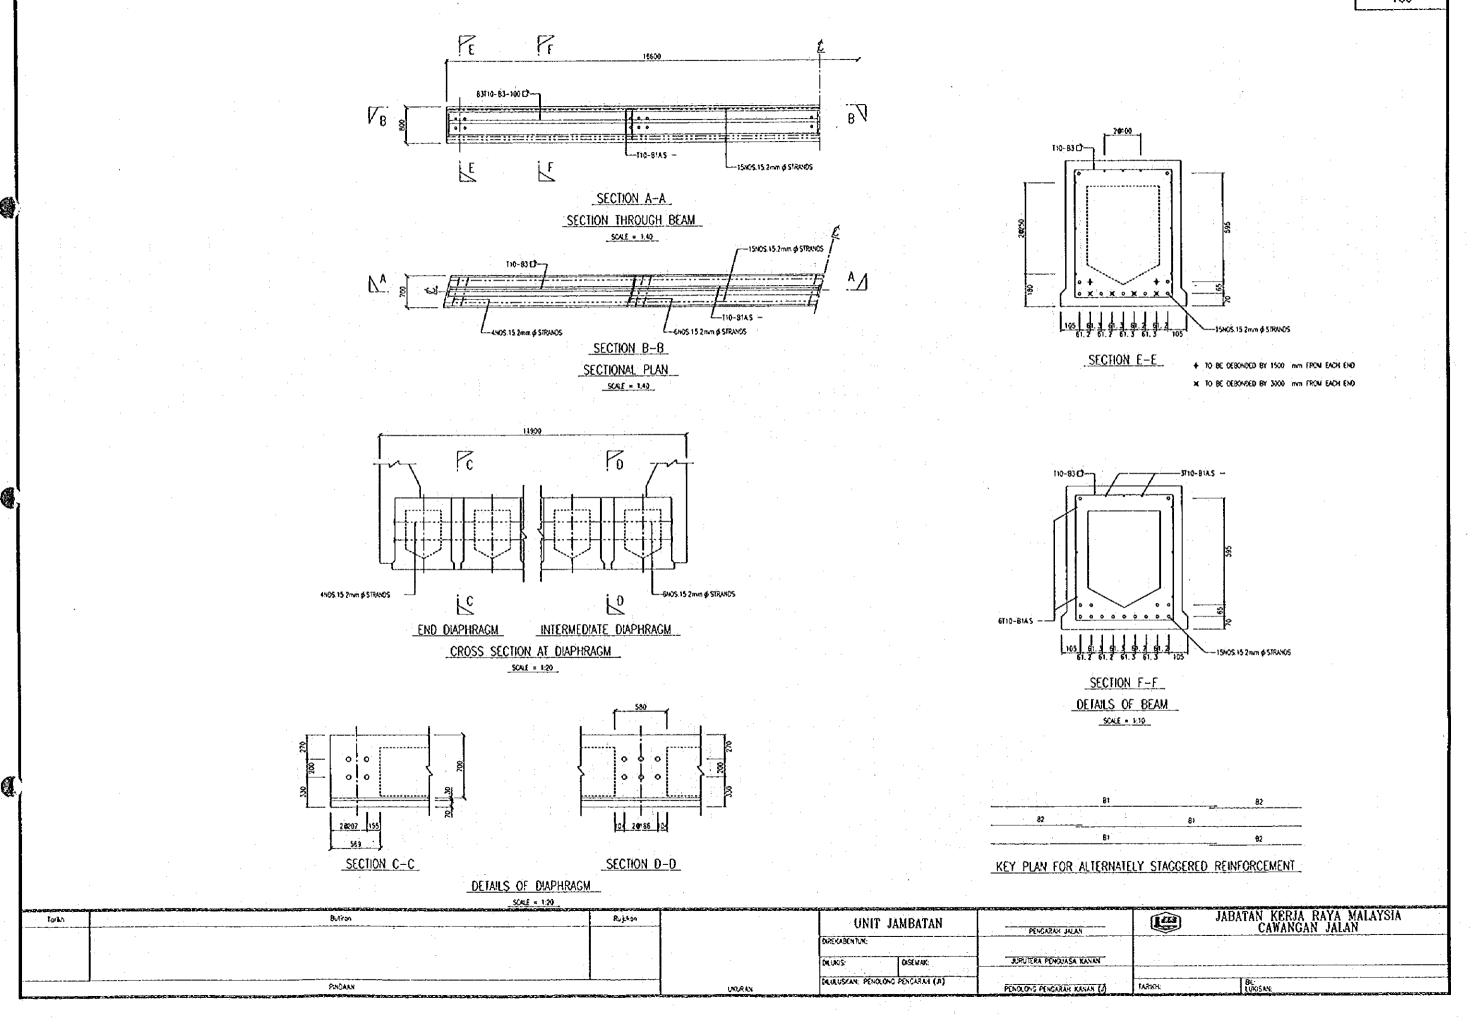

INTERMEDIATE DIAPHRAGM END DIAPHRAGM CROSS SECTION AT DIAPHRAGM
SCALE = 120

SECTION C-C

SECTION D-D

DETAILS OF DIAPHRAGM SCALE + 1-20

| Torach | 4 | Butinan  | Rujikan                               |              | LINE              | TATIOATIA        |
|--------|---|----------|---------------------------------------|--------------|-------------------|------------------|
| :      |   |          | · · · · · · · · · · · · · · · · · · · |              | UNIT              | JAMBATAN         |
|        |   |          |                                       |              | DIREKABENTUK:     |                  |
|        |   | •        |                                       | i            | OLUXIS:           | DISEWAK:         |
|        |   |          |                                       | . <b>i</b> . |                   |                  |
|        |   | PINDALIN |                                       | UKURAN       | DEULUSKAN: PENOLO | ng pengarah (JI) |