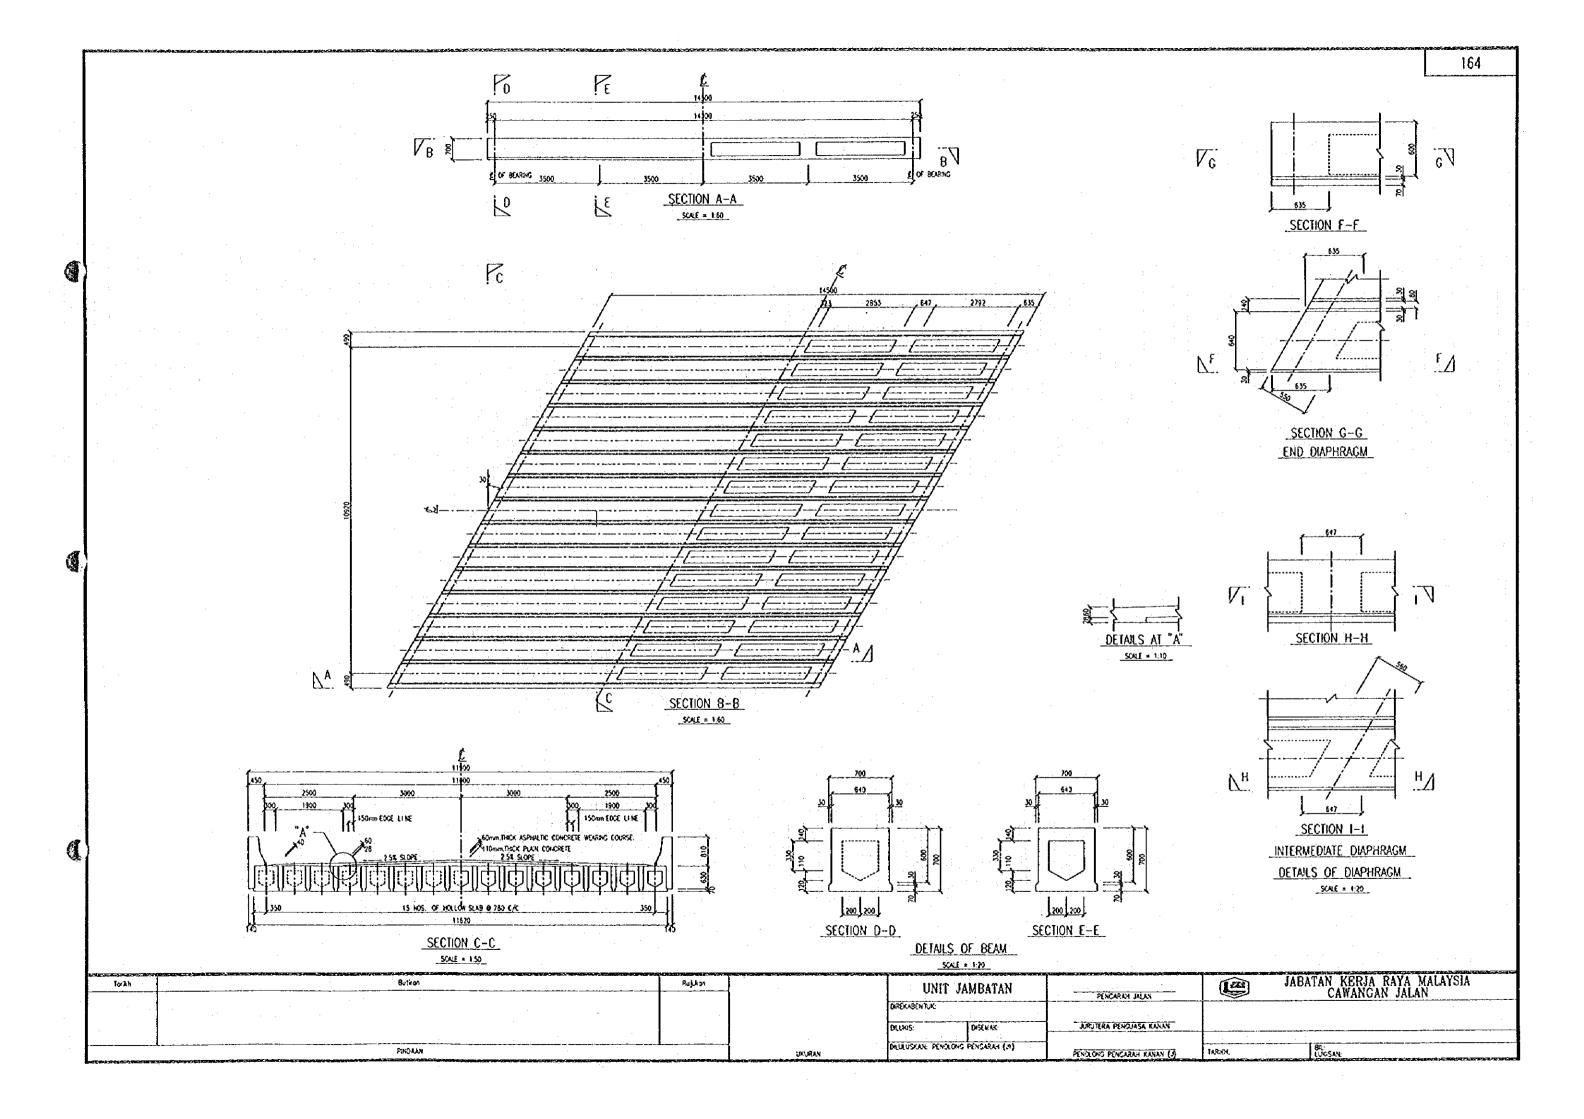

1 - 3110-81 - 3110-81 - 3110-81 - 3110-81 - 3110-81 - 3110-81 - 3110-81 - 3110-81 - 3110-81 - 3110-81 - 3110-81 - 3110-81 - 3110-81 - 3110-81 - 3110-81 - 3110-81 - 3110-81 - 3110-81 - 3110-81 - 3110-81 - 3110-81 - 3110-81 - 3110-81 - 3110-81

SECTION F-F
DETAILS OF BEAM
SCALE 1:10











PINDAM

For k5



3110-81

--- 17NOS.12.7mm & STRANOS

SECTION F-F
DETAILS OF BEAM
SCALE = 1.10

UNIT JAMBATAN

PENGARAT JUAN

DILUUSSAN PENDANG PENGARAT (A)

PENDANG PENGARAT JUAN

DILUUSSAN PENDANG PENGARAT (A)

PENDANG PENGARAT JUAN

DILUUSSAN PENDANG PENGARAT (A)

PENDANG PENGARAT JUAN

TARIGA

TARIGA

JABATAN KERJA RAYA MALAYSIA
CAWANGAN JALAN

PENDANG PENGARAT JUAN

DILUUSSAN PENDANG PENGARAT (A)

PENDANG PENGARAT JUAN

TARIGA

TENDANG PENGARAT JUAN

UKURAN







Torikh