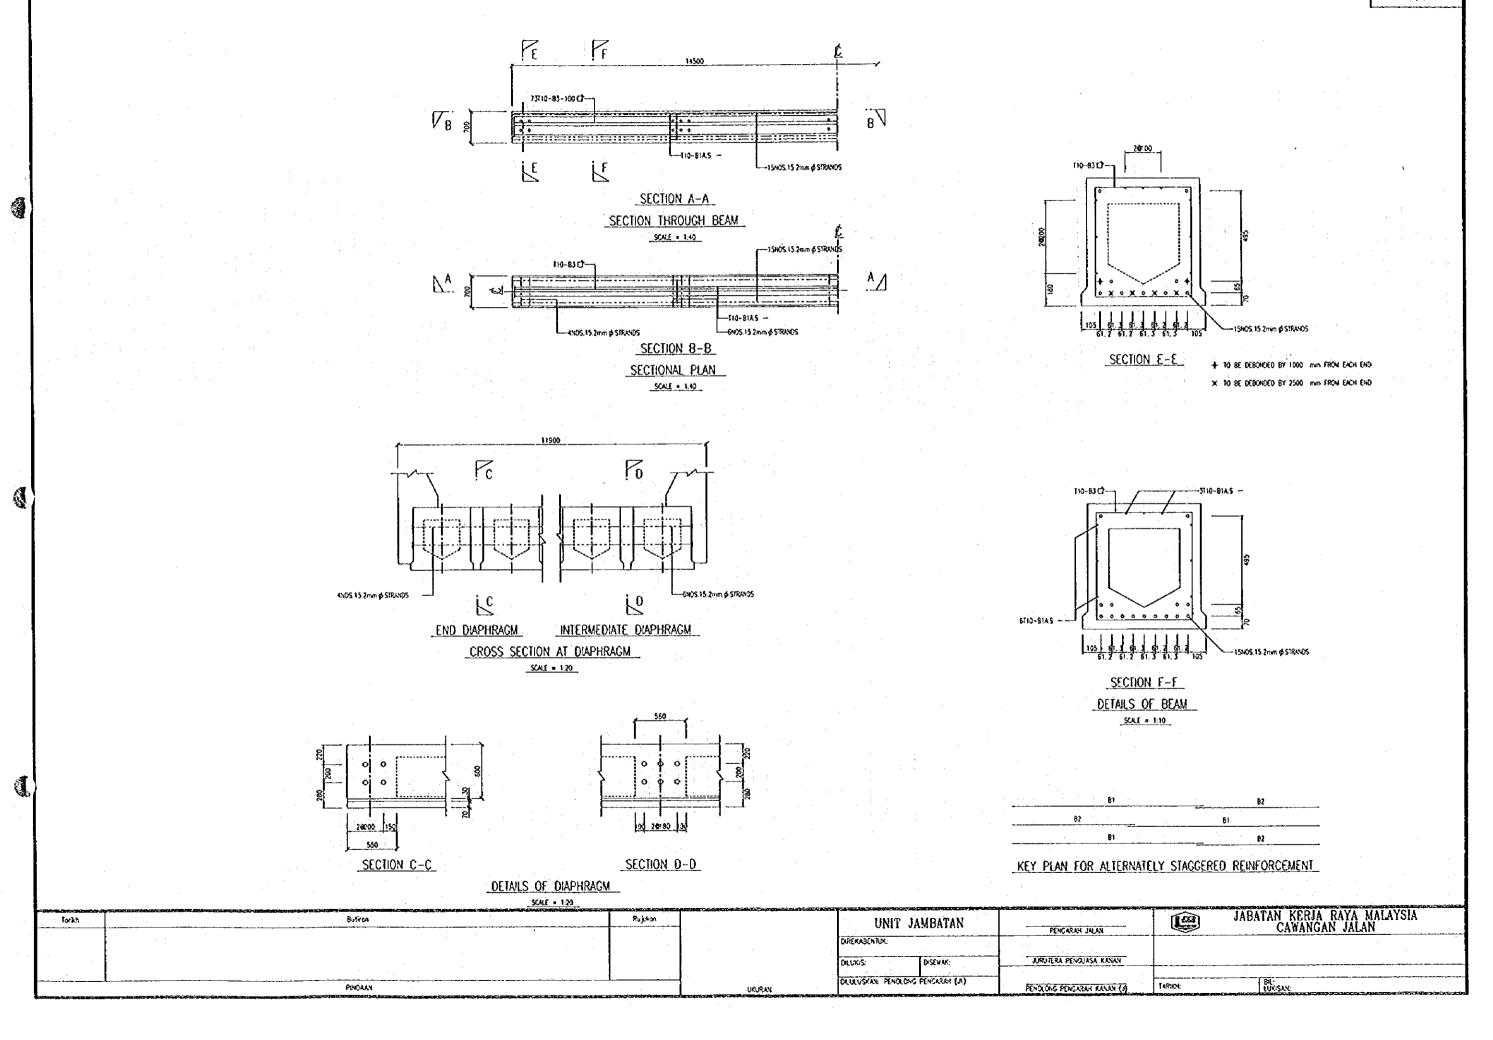

3110-81 - 3110-81 - 3110-81 - 3110-81 - 3110-81 - 3110-81 - 3110-81 - 3110-81 - 3110-81 - 3110-81 - 3110-81 - 3110-81 - 3110-81 - 3110-81 - 3110-81 - 3110-81 - 3110-81 - 3110-81 - 3110-81 - 3110-81 - 3110-81 - 3110-81 - 3110-81 - 3110-81 - 3110-81

SECTION F-F
DETAILS OF BEAM
SCALE 1:10











PINDAM

For k5



3110-81

--- 17NOS.12.7mm & STRANOS

SECTION F-F
DETAILS OF BEAM
SCALE = 1.10

UNIT JAMBATAN

PENGARAT JUAN

DILUUSSAN PENDANG PENGARAT (A)

PENDANG PENGARAT JUAN

DILUUSSAN PENDANG PENGARAT (A)

PENDANG PENGARAT JUAN

DILUUSSAN PENDANG PENGARAT (A)

PENDANG PENGARAT JUAN

TARIGA

TARIGA

JABATAN KERJA RAYA MALAYSIA
CAWANGAN JALAN

PENDANG PENGARAT JUAN

DILUUSSAN PENDANG PENGARAT (A)

PENDANG PENGARAT JUAN

TARIGA

TENDANG PENGARAT JUAN

UKURAN







Torikh