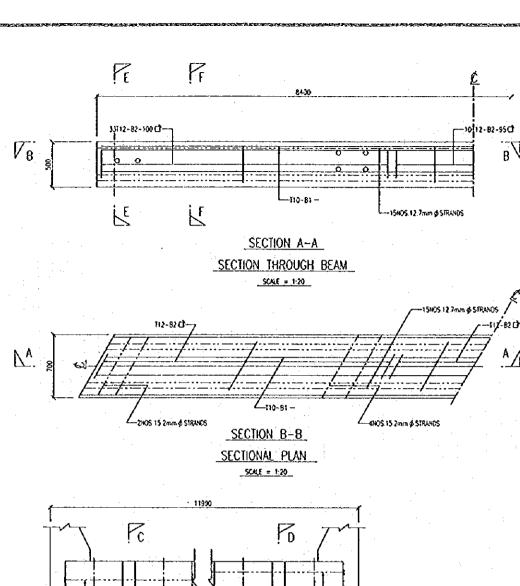

LAN | CAW



Rujukan

UKURAN

8utiron

PINDAM

for35





SECTION F-F
DETAILS OF BEAM
SCALE & NO

| UNIT J                            | AMBATAN  | PENCARAH JALAN              |        | JABATAN KERJA RAYA MALAYSIA<br>CAWANGAN JALAN |  |
|-----------------------------------|----------|-----------------------------|--------|-----------------------------------------------|--|
| DREXABENTUK:                      |          |                             |        |                                               |  |
| DILUIGS:                          | DISEVAK: | JUPUTERA PENGUASA KANAN     |        |                                               |  |
| DELILUSKAN: PENGLONG PENCARAH (A) |          | PENOLONG PENGARAH KUNAN (J) | TARIXH | 8L:<br>LUGSAV:                                |  |











INTERMEDIATE DIAPHRAGM END DIAPHRAGM CROSS SECTION AT DIAPHRAGM
SCALE = 120





SECTION C-C

SECTION D-D

DETAILS OF DIAPHRAGM SCALE + 1-20

| Torach | 4 | Butinan  | Rujikan                               |              | LINE              | TATIOATIA        |
|--------|---|----------|---------------------------------------|--------------|-------------------|------------------|
| :      |   |          | · · · · · · · · · · · · · · · · · · · |              | UNIT              | JAMBATAN         |
|        |   |          |                                       |              | DIREKABENTUK:     |                  |
|        |   | •        |                                       | i            | OLUXIS:           | DISEWAK:         |
|        |   |          |