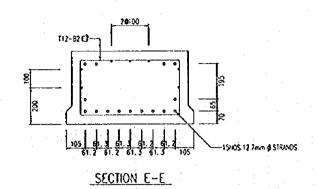

DISEMAK:

DIREKASENTUK

DOLUX:S:

UKURAN

JABATAN KERJA RAYA MALAYSIA CAWANGAN JALAN

> 64: LOOSAN:

SECTION F-F

DETAILS OF BEAM

SECTION F-F
DETAILS OF BEAM
SCALE 1:10

PINDAM

For k5

3110-81

--- 17NOS.12.7mm & STRANOS

SECTION F-F
DETAILS OF BEAM
SCALE = 1.10

UNIT JAMBATAN

PENGARAT JUAN