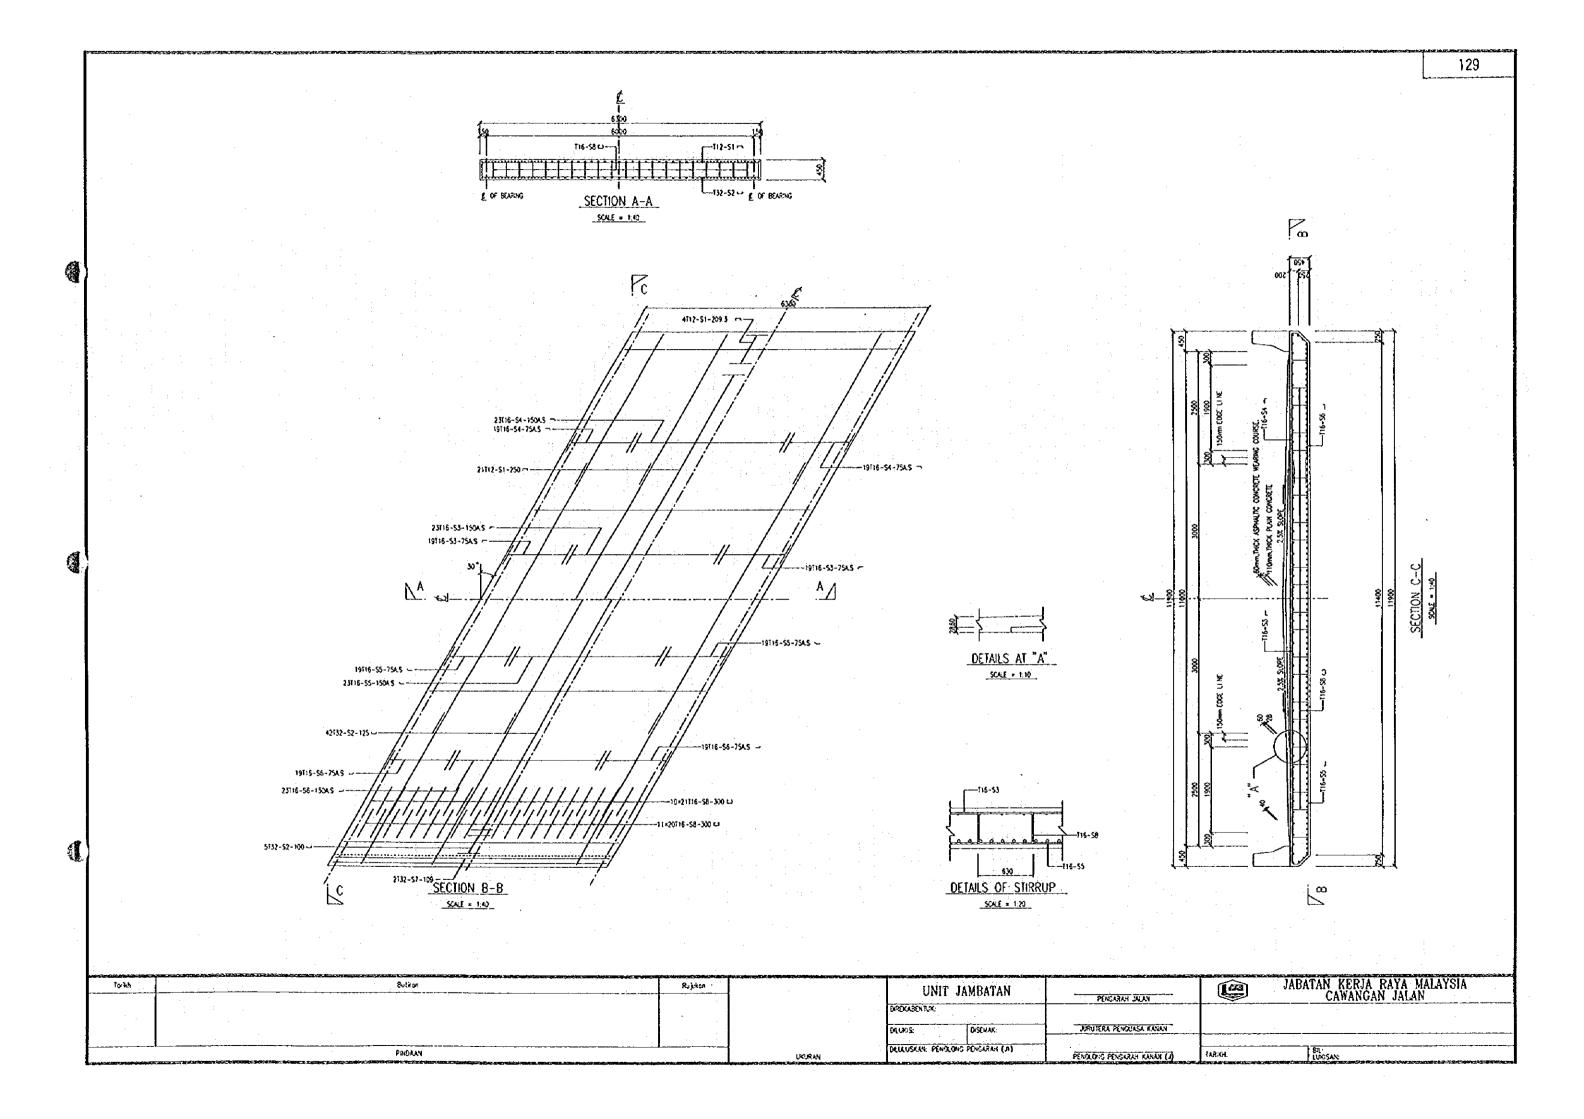

Torkh

PINDAAN





TARDON:

PENGARAH JALAN

JURUTERA PENDUASA KANAN

PENOLONG PENGARAH KANAN (J)

UNIT JAMBATAN

OLULUSKAN, PENOLONG PENGARAH (JI)

DISEMAK:

DIREKASENTUK

DOLUX:S:

UKURAN

JABATAN KERJA RAYA MALAYSIA CAWANGAN JALAN

> 64: LOOSAN:

SECTION F-F

DETAILS OF BEAM

SCALE 1:10











SECTION F-F DETAILS OF BEAM SCALE = 1:10



2NOS.15.2mm # STRANDS

SECTION C-C

SECTION D-D

DETAILS OF DIAPHRAGM SCALE . 1:20

| for | ikh . | Bulton | Rujikon | UNIT JAMBATAN                      | PENCARAH JALAN              | JABATAN KERJA RAYA MALAYSIA<br>CAWANGAN JALAN |
|-----|-------|--------|---------|------------------------------------|-----------------------------|-----------------------------------------------|
|     |       |        |         | DREKABENTUK: DI