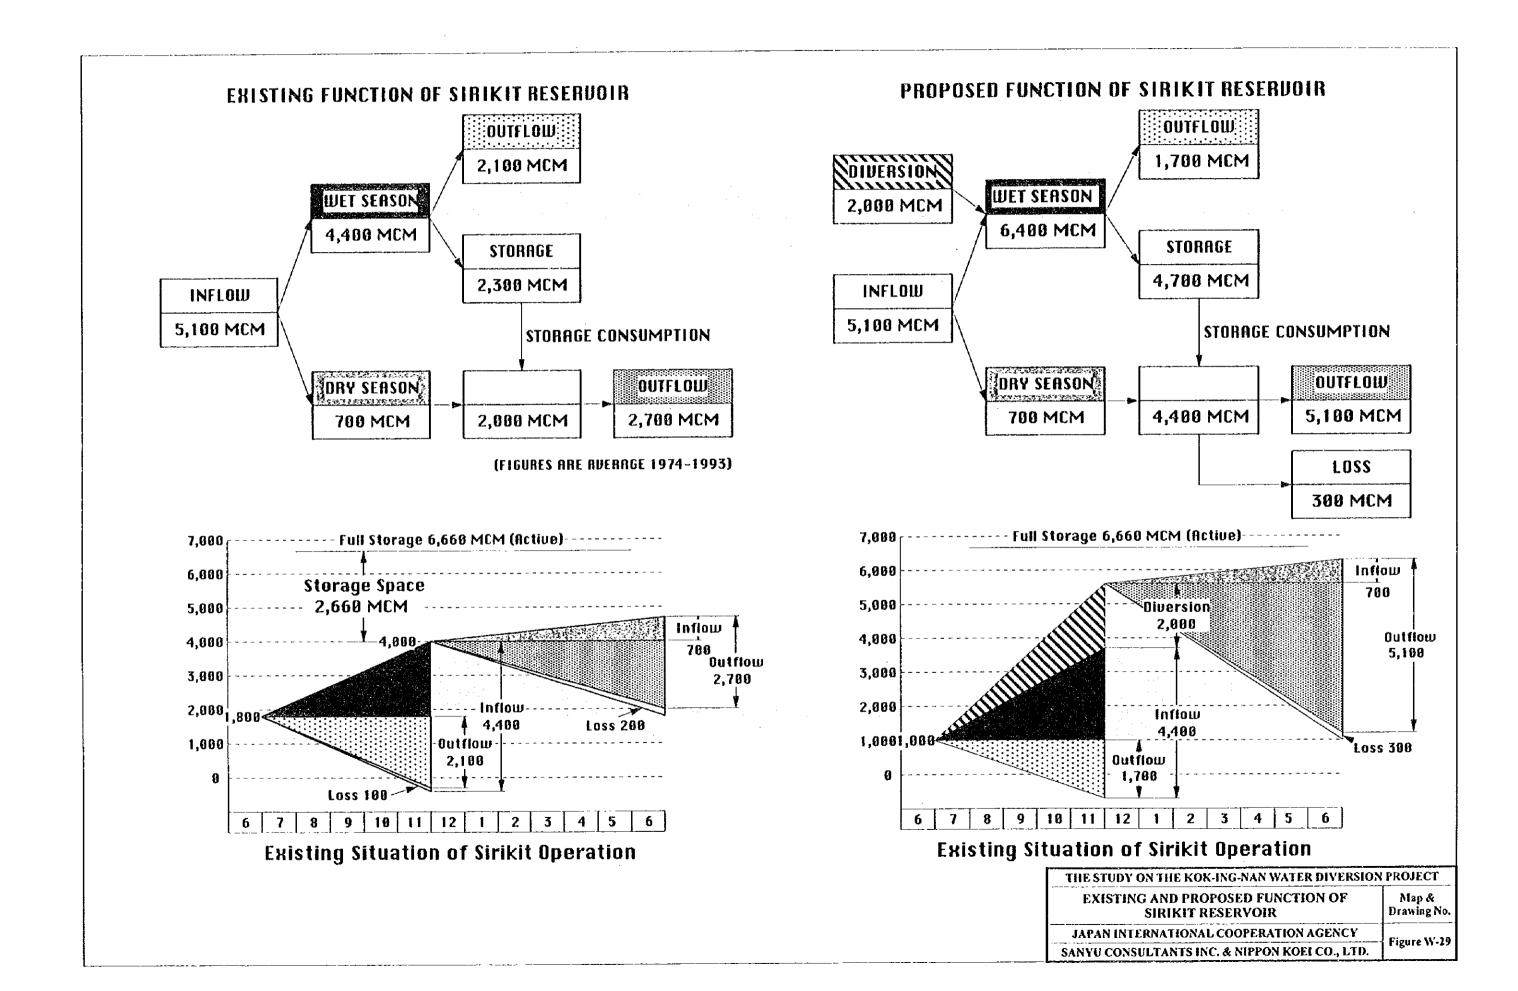

n 4=38,73 Phonratheb A=15,408 Thabote Reg Samchook Rej Koke Kathier Reg Koke Kathian A-32,880 Phophaya Reg. 0 Pon Credi A=23,360 Nakhon Luang Reg Nakhon Luang A-42,720 Chaochel Band Yibon A=64,960 Raphiphatana Canal Phra Sri Sawaphak Peg Rangsit Nu A=71,230 Phraya Bani A≃57,384 Palhum Ihani 🚱 Phra Thammarachid Reg 🛭 River Rangsit Tal A=84,150 -Khiong 13 Yail Reg 😵 **e** Bangi ok Phra Charoch A=19.968 s Finra Ong § Chaiyanuchi A=81,600 Khiong Dam A=84,000 GULF OF THAILAND Data Source ; O/M Division, RID

Irrigation Intensity in Dry Season

A = Irrigable Area in ha

THE STUDY ON THE KOK-ING-NAN WATER DIVERSION PROJECT IRRIGATION INTENSITY Map & Orawing No. IN THE CHAO PHRAYA DELTA AREA JAPAN INTERNATIONAL COOPERATION AGENCY(JICA) Figure W-27 SANYU CONSULTANTS INC. & NIPPON KOEI CO., LTD.









JAPAN INTERNATIONAL COOPERATION AGENCY(JICA)

SANYU CONSULTANTS INC. & NIPPON KOEI CO., LTD.

Figure W-30











## Outline of Mae Kok Hydro-Power Dam Project

|             | Drainage Area at Damsite   | 2,980 km <sup>2</sup>   |
|-------------|----------------------------|-------------------------|
|             | Annual Inflow              | 2,230 MCM               |
|             | Full Water Level           | 570 m, MSL              |
| Reservoir   | Low Water Level            | 550 m, MSL              |
|             | Gross Storage Capacity     | 4,650 MCM               |
|             | Effective Storage Capacity | 1,650 MCM               |
|             | Crest Elevation of Dam     | 575 m                   |
| Dam         | River Bed Elevation        | 450 m