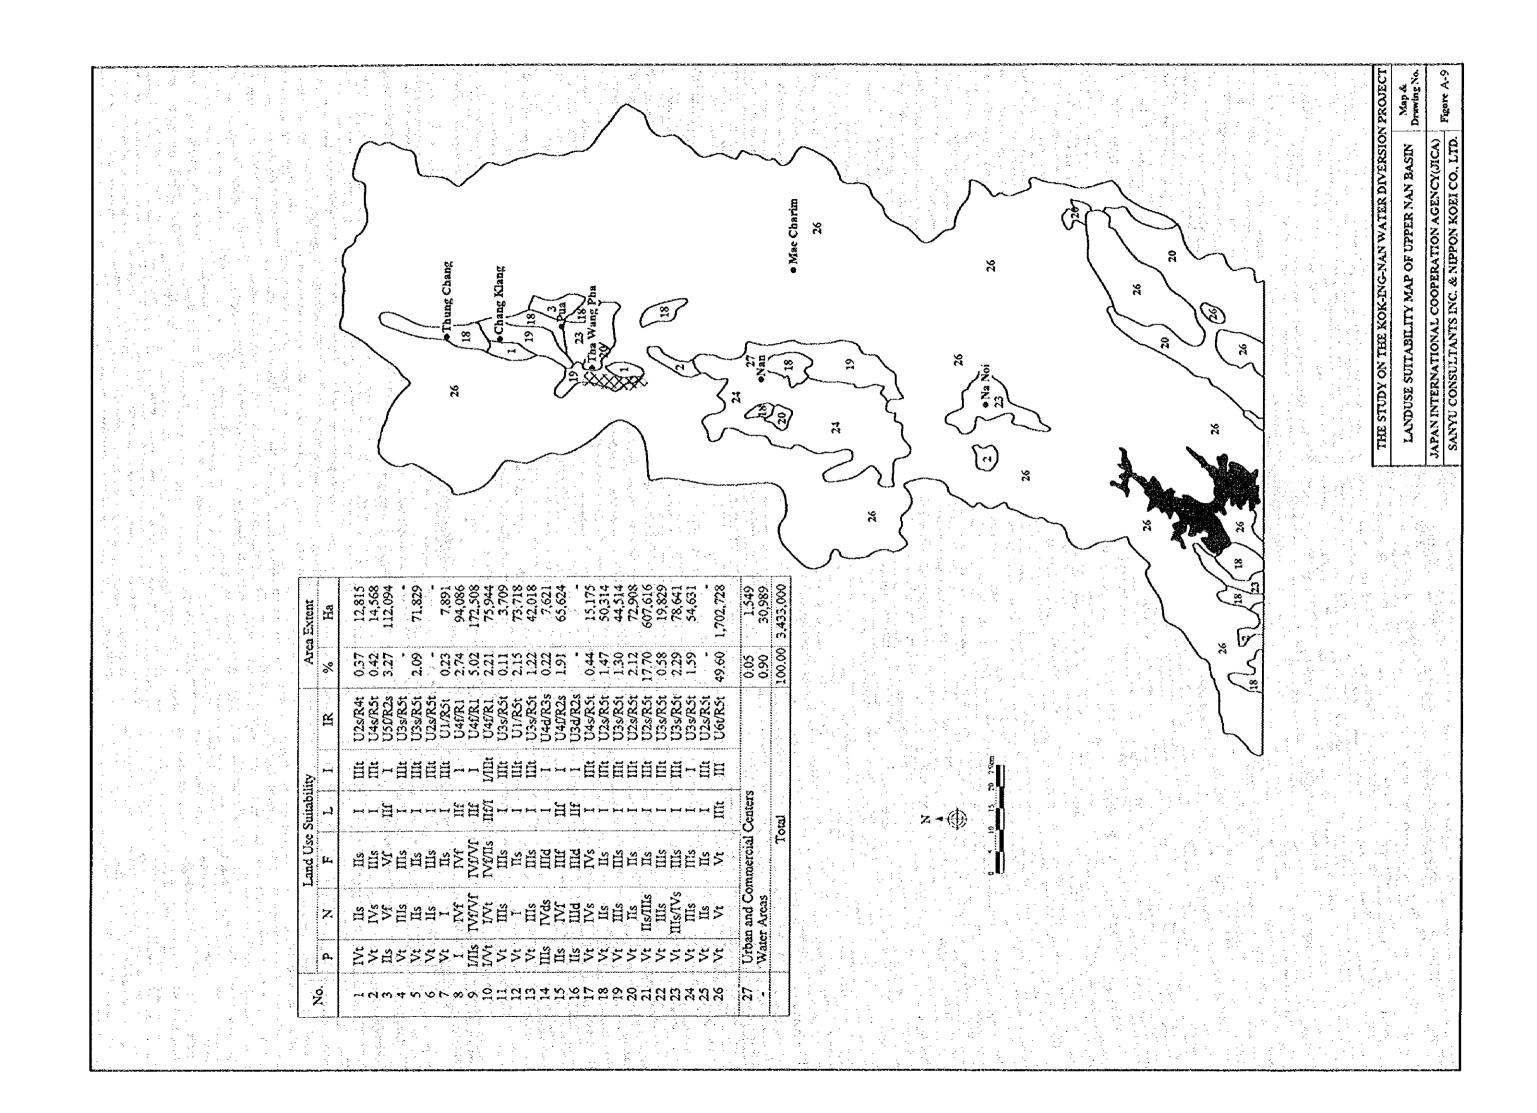

| PART III    | AGRICULTURAL DEVELOPMENT                                                |
|-------------|-------------------------------------------------------------------------|
| Figure A-1  | Quantity Index of Various Crops                                         |
| Figure A-2  | Food Supply per Capita per Year                                         |
| Figure A-3  | Movement of Land Use in Recent Years                                    |
| Figure A-4  | Existing Land Use Map of Kok Basin                                      |
| Figure A-5  | Existing Land Use Map of Ing Basin                                      |
| Figure A-6  | Existing Land Use Map of Upper Nan Basin                                |
| Figure A-7  | Land Use Suitability Map of Kok Basin                                   |
| Figure A-8  | Land Use Suitability Map of Ing Basin                                   |
| Figure A-9  | Land Use Suitability Map of Upper Nan Basin                             |
| Figure A-10 | Present and Proposed Cropping Pattern                                   |
| Figure A-11 | Unit Irrigation Water Requirement in Kok, Ing and Chao Phraya Delta Are |