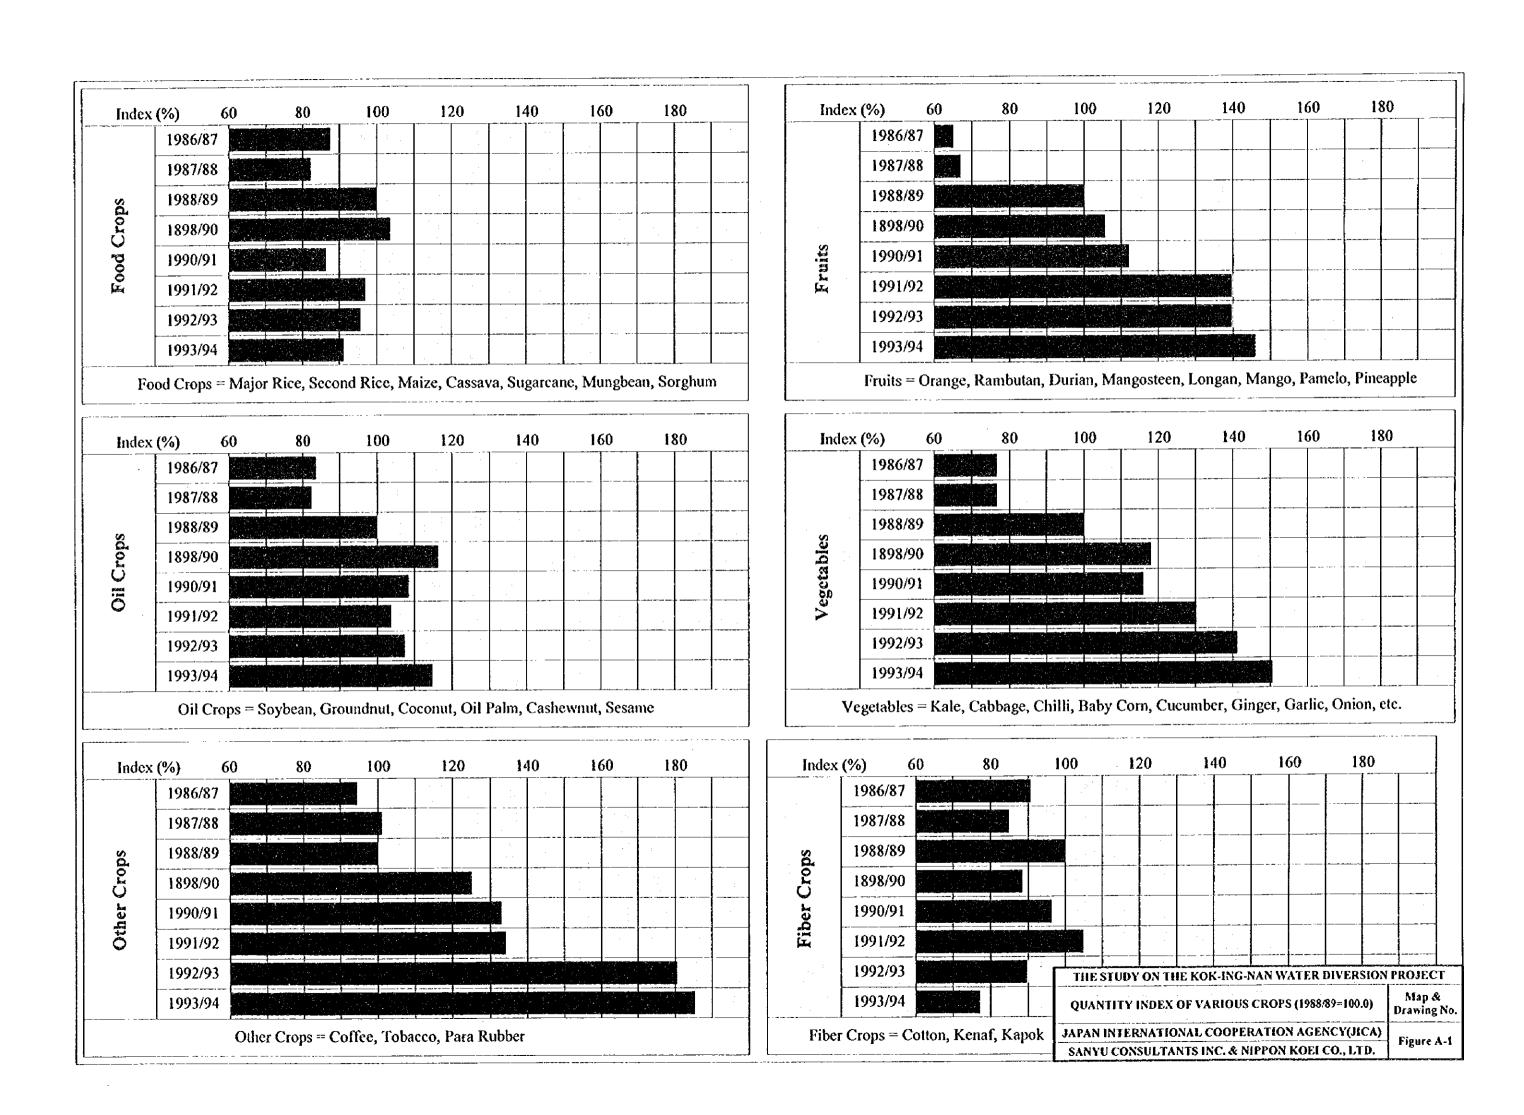

| PART III    | AGRICULTURAL DEVELOPMENT                                                |
|-------------|-------------------------------------------------------------------------|
| Figure A-1  | Quantity Index of Various Crops                                         |
| Figure A-2  | Food Supply per Capita per Year                                         |
| Figure A-3  | Movement of Land Use in Recent Years                                    |
| Figure A-4  | Existing Land Use Map of Kok Basin                                      |
| Figure A-5  | Existing Land Use Map of Ing Basin                                      |
| Figure A-6  | Existing Land Use Map of Upper Nan Basin                                |
| Figure A-7  | Land Use Suitability Map of Kok Basin                                   |
| Figure A-8  | Land Use Suitability Map of Ing Basin                                   |
| Figure A-9  | Land Use Suitability Map of Upper Nan Basin                             |
| Figure A-10 | Present and Proposed Cropping Pattern                                   |
| Figure A-11 | Unit Irrigation Water Requirement in Kok, Ing and Chao Phraya Delta Are |