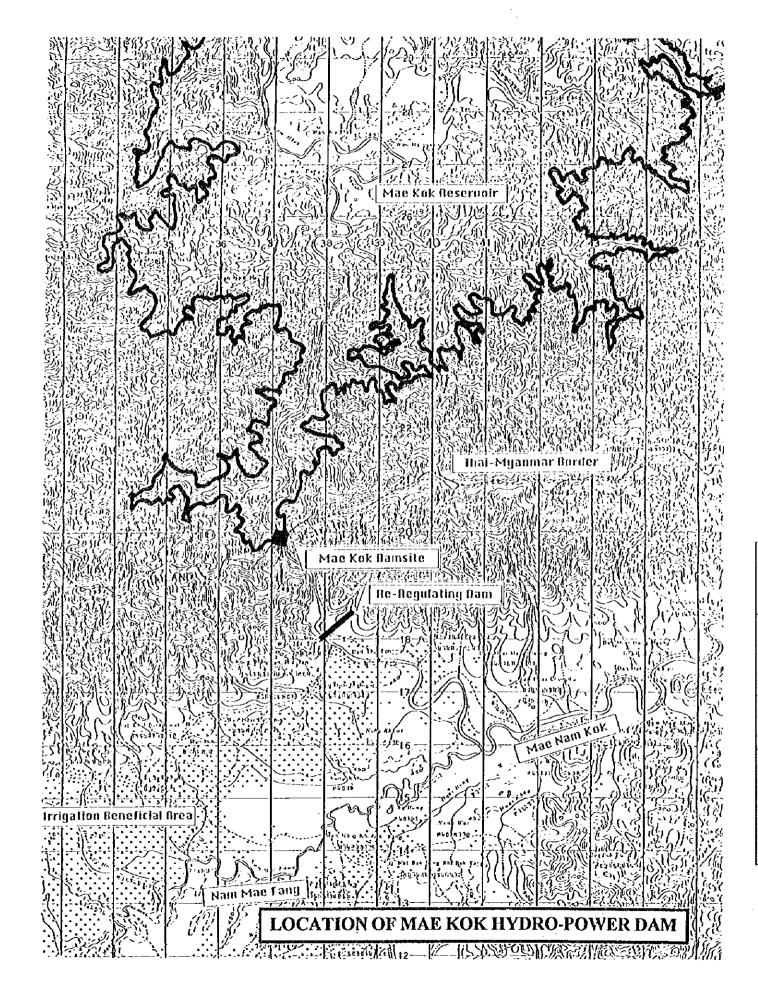

## Outline of Mae Kok Hydro-Power Dam Project

|             | Drainage Area at Damsite   | 2,980 km <sup>2</sup>   |
|-------------|----------------------------|-------------------------|
|             | Annual Inflow              | 2,230 MCM               |
|             | Full Water Level           | 570 m, MSL              |
| Reservoir   | Low Water Level            | 550 m, MSL              |
|             | Gross Storage Capacity     | 4,650 MCM               |
|             | Effective Storage Capacity | 1,650 MCM               |
|             | Crest Elevation of Dam     | 575 m                   |
| Dam         | River Bed Elevation        | 450 m                   |
|             | Dam Height                 | 125 m                   |
|             | Maximum Outflow Discharge  | 300 m <sup>3</sup> /sec |
|             | Effective Power Head       | 112 m                   |
| Hydro-Power | Installed Power Capacity   | 290 MW                  |
|             | Annual Energy Production   | 637 GWH                 |

### Advantage of the Mae Kok Hydropower Dam Project for KINWDP

| (1) | The proposed Mae Kok dam would release about 1,000 MCM of water in wet season and some 1,200 MCM in dry season in accordance with its rule of operation for hydro-power generation.                                                                                                                                                                                                                                                                             |
|-----|-----------------------------------------------------------------------------------------------------------------------------------------------------------------------------------------------------------------------------------------------------------------------------------------------------------------------------------------------------------------------------------------------------------------------------------------------------------------|
| (2) | Out of 1,200 MCM of water to be released from the dam in dry season, about 600 MCM could be used for irrigation covering an area of more than 50,000 ha in both Kok and Ing basins if a re-regulation dam/reservoir of about 6.5 MCM capacity is constructed at the appropriate location downstream of the proposed Mae Kok damsite, and the remaining 600 MCM could possibly be diverted transbasin to irrigate the upper Nan basin or into Sirikit reservoir. |
| (3) | On the other hand in wet season, about 3,000 MCM of water, consisting of 1,000 MCM released from the dam and 2,000 MCM drained from downstream areas between the Mae Kok dam and Chiangrai weir, will be available sufficient to cover the design discharge of water diversion for the proposed Kok-Ing-Nan Water Diversion Project.                                                                                                                            |

| THE STUDY ON THE KOK-ING-NAN WATER DIVERSION I | PROJECT              |
|------------------------------------------------|----------------------|
| Outline of Mae Kok Hydro-Power Dam Project     | Map &<br>Drawing No. |
| JAPAN INTERNATIONAL COOPERATION AGENCY(JICA)   | Figure W-34          |
| SANYU CONSULTANTS INC. & NIPPON KOEI CO., LTD. | TIEME IT-34          |