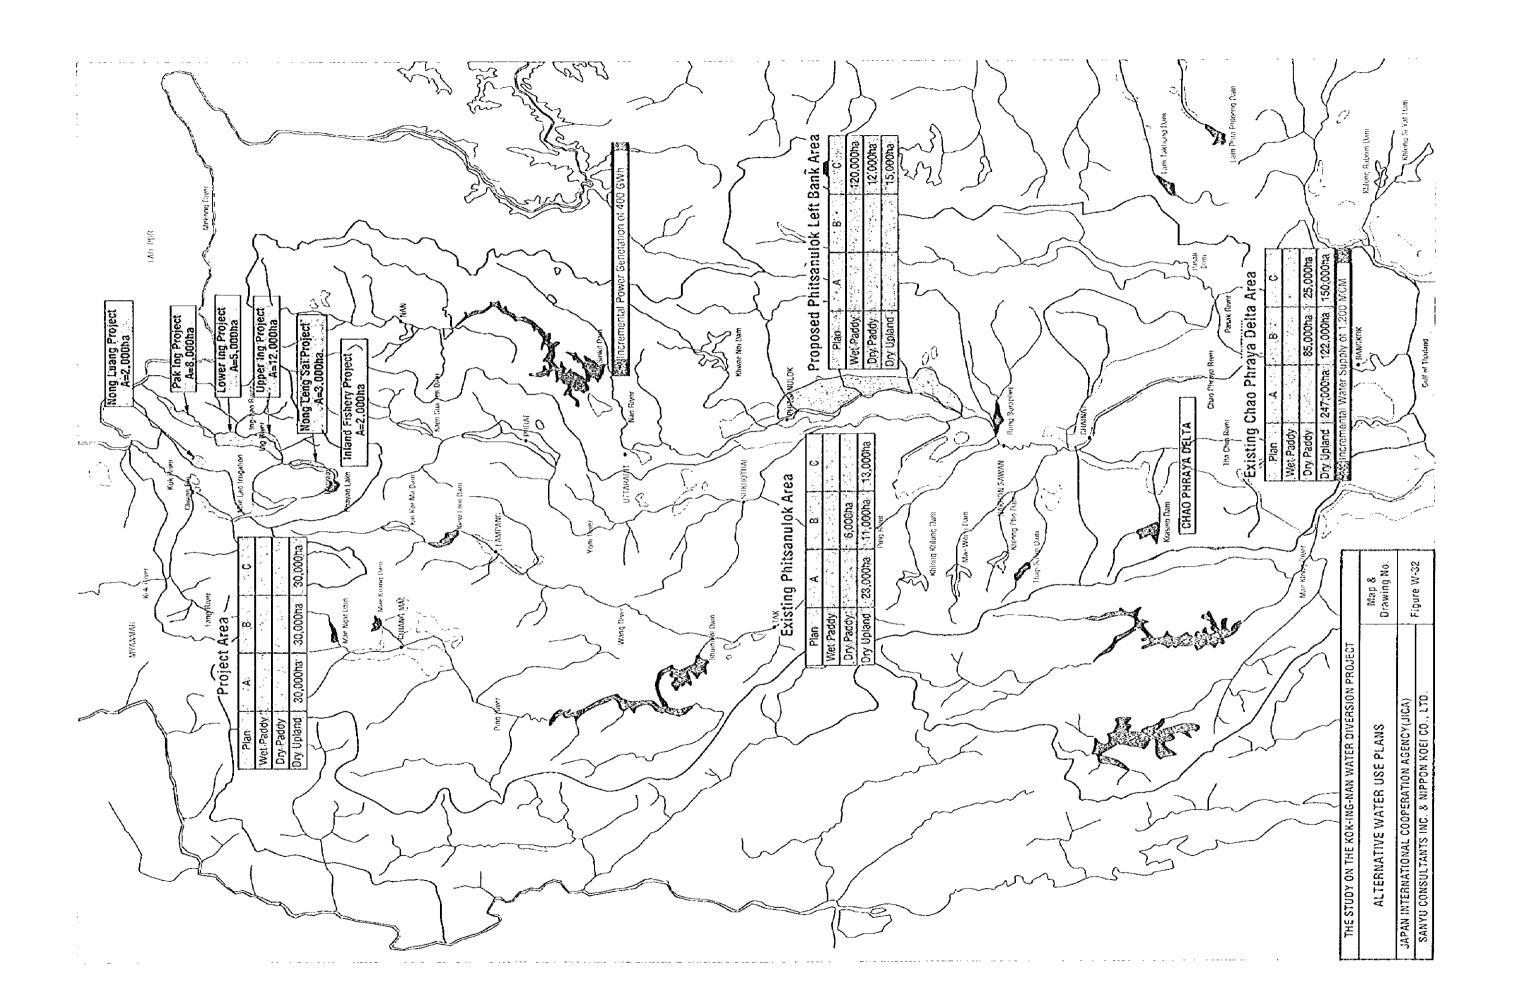

di A=23,360 Nakhon Luang Reg Nakhon Luang A-42,720 Chaochel Band Yibon A=64,960 Raphiphatana Canal Phra Sri Sawaphak Peg Rangsit Nu A=71,230 Phraya Bani A≃57,384 Palhum Ihani 🚱 Phra Thammarachid Reg 🛭 River Rangsit Tal A=84,150 -Khiong 13 Yail Reg 😵 **e** Bangi ok Phra Charoch A=19.968 s Finra Ong § Chaiyanuchi A=81,600 Khiong Dam A=84,000 GULF OF THAILAND Data Source ; O/M Division, RID

Irrigation Intensity in Dry Season

A = Irrigable Area in ha

THE STUDY ON THE KOK-ING-NAN WATER DIVERSION PROJECT IRRIGATION INTENSITY Map & Orawing No. IN THE CHAO PHRAYA DELTA AREA JAPAN INTERNATIONAL COOPERATION AGENCY(JICA) Figure W-27 SANYU CONSULTANTS INC. & NIPPON KOEI CO., LTD.









JAPAN INTERNATIONAL COOPERATION AGENCY(JICA)

SANYU CONSULTANTS INC. & NIPPON KOEI CO., LTD.

Figure W-30











## Outline of Mae Kok Hydro-Power Dam Project

|             | Drainage Area at Damsite   | 2,980 km <sup>2</sup>   |
|-------------|----------------------------|-------------------------|
|             | Annual Inflow              | 2,230 MCM               |
|             | Full Water Level           | 570 m, MSL              |
| Reservoir   | Low Water Level            | 550 m, MSL              |
|             | Gross Storage Capacity     | 4,650 MCM               |
|             | Effective Storage Capacity | 1,650 MCM               |
|             | Crest Elevation of Dam     | 575 m                   |
| Dam         | River Bed Elevation        | 450 m                   |
|             | Dam Height                 | 125 m                   |
|             | Maximum Outflow Disch