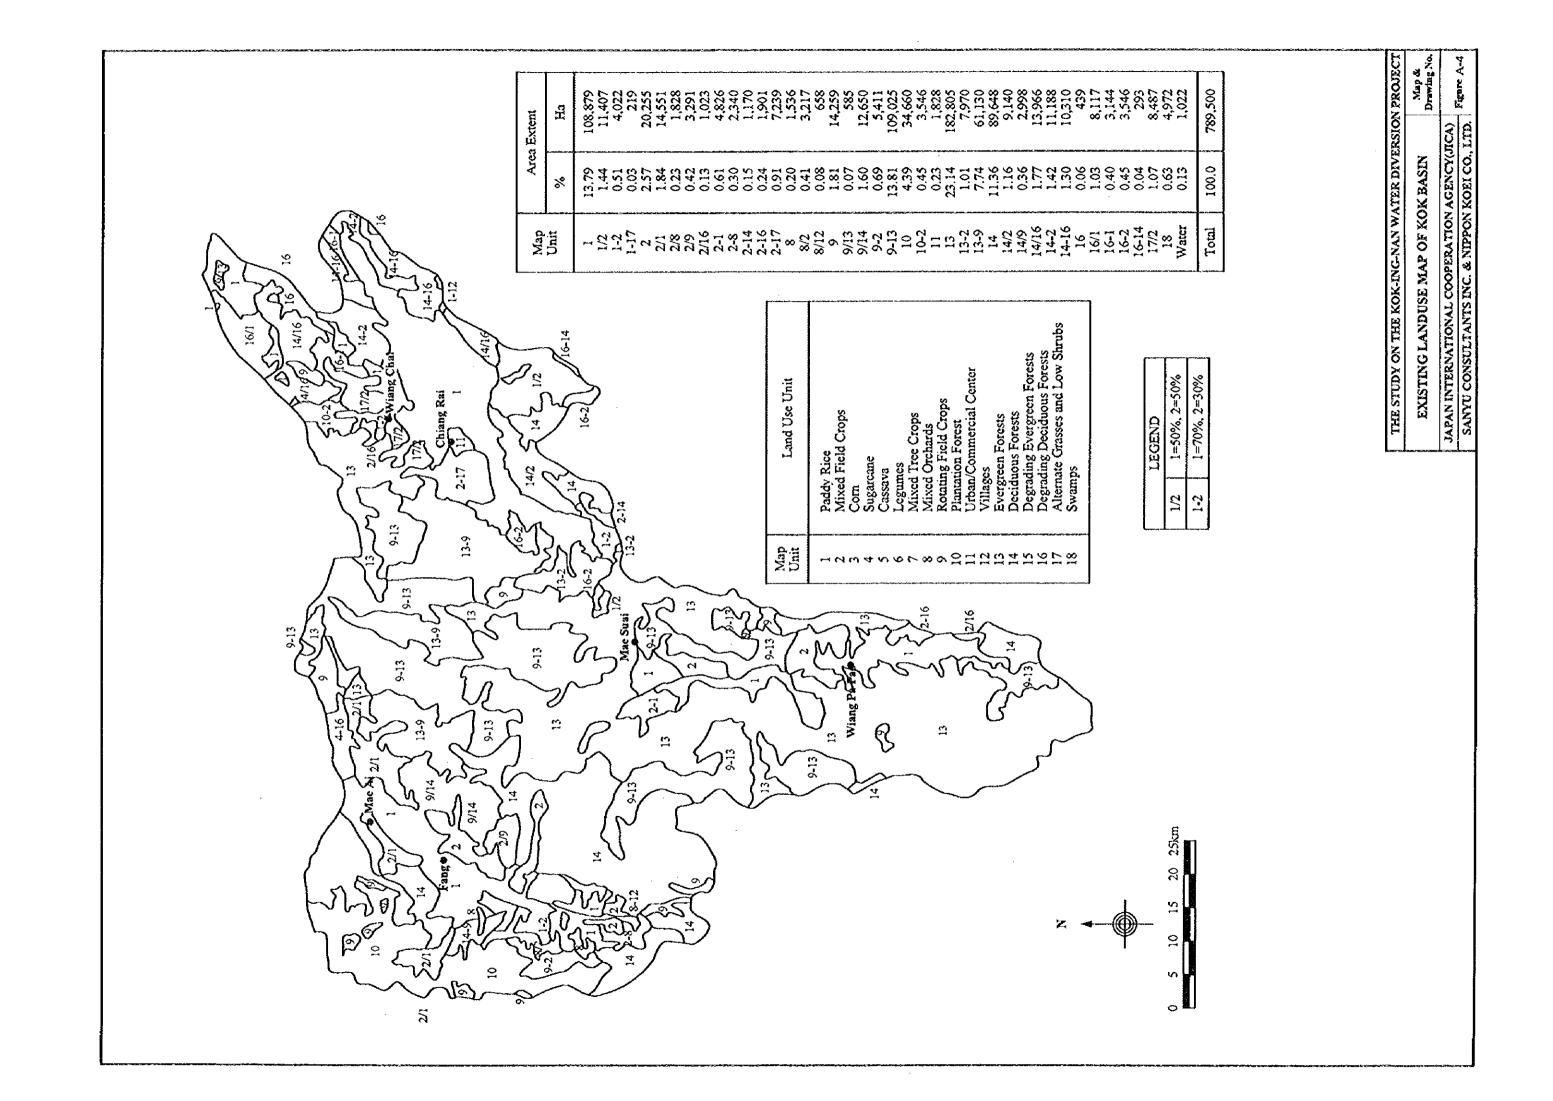

| PART III    | AGRICULTURAL DEVELOPMENT                                                |
|-------------|-------------------------------------------------------------------------|
| Figure A-1  | Quantity Index of Various Crops                                         |
| Figure A-2  | Food Supply per Capita per Year                                         |
| Figure A-3  | Movement of Land Use in Recent Years                                    |
| Figure A-4  | Existing Land Use Map of Kok Basin                                      |
| Figure A-5  | Existing Land Use Map of Ing Basin                                      |
| Figure A-6  | Existing Land Use Map of Upper Nan Basin                                |
| Figure A-7  | Land Use Suitability Map of Kok Basin                                   |
| Figure A-8  | Land Use Suitability Map of Ing Basin                                   |
| Figure A-9  | Land Use Suitability Map of Upper Nan Basin                             |
| Figure A-10 | Present and Proposed Cropping Pattern                                   |
| Figure A-11 | Unit Irrigation Water Requirement in Kok, Ing and Chao Phraya Delta Are |