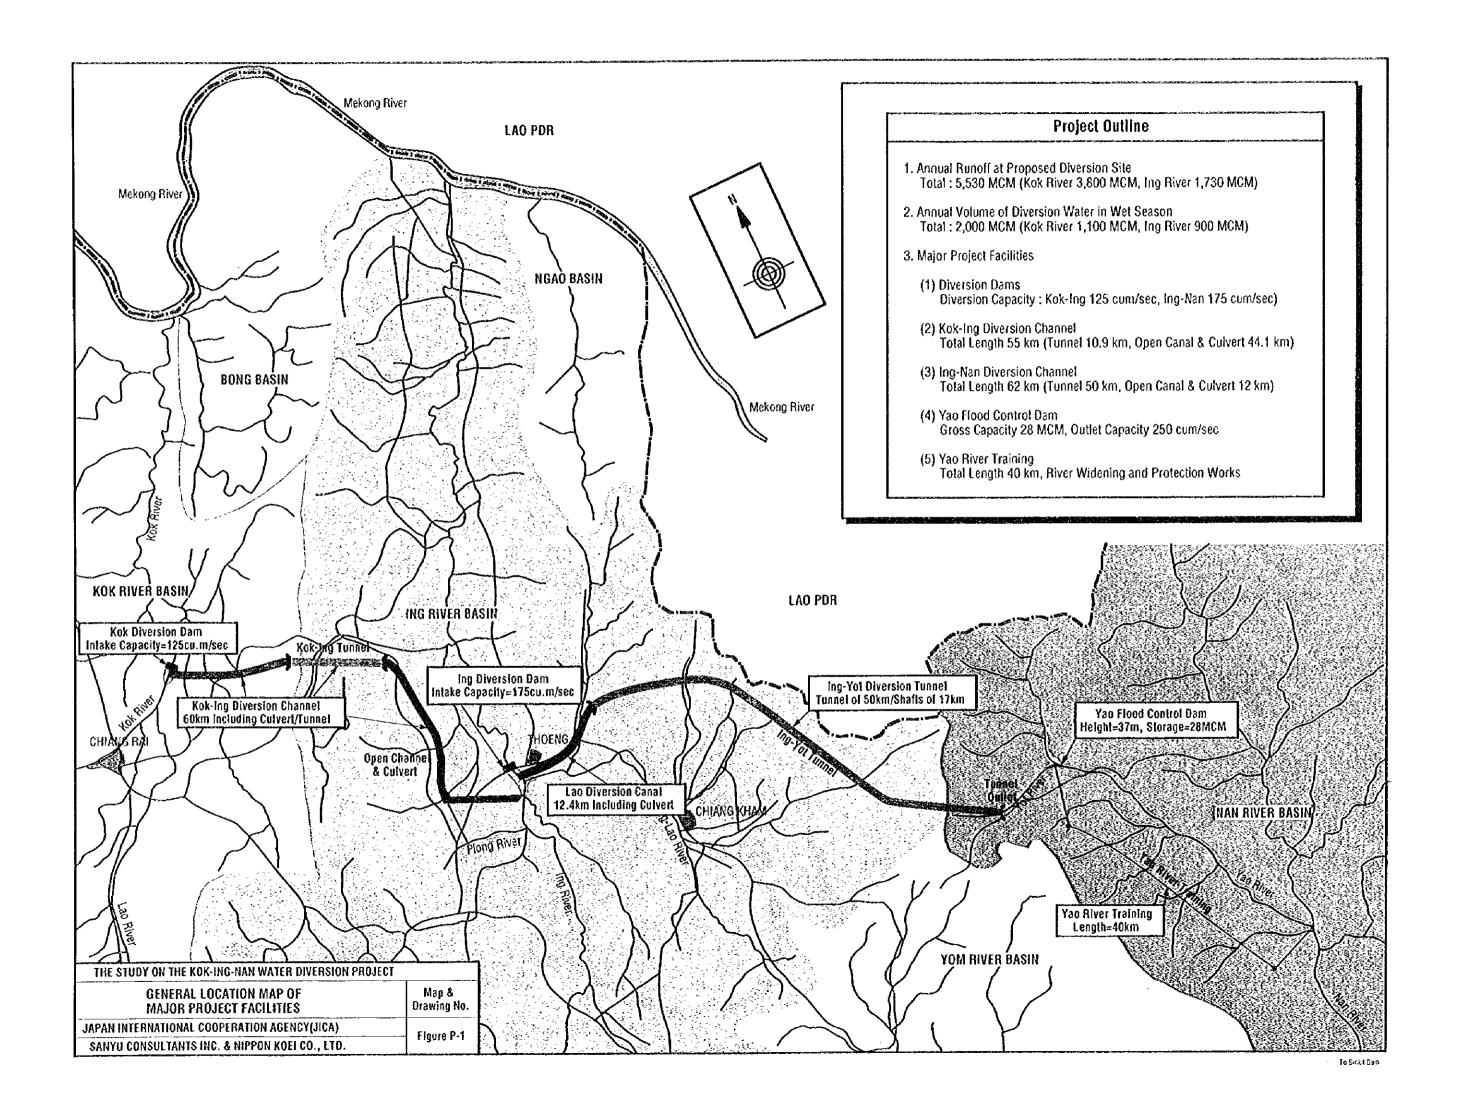

### Advantage of the Mae Kok Hydropower Dam Project for KINWDP

| (1) | The proposed Mae Kok dam would release about 1,000 MCM of water in wet season and some 1,200 MCM in dry season in accordance with its rule of operation for hydro-power generation.                                                                                                                                                                                                                                                                             |
|-----|-----------------------------------------------------------------------------------------------------------------------------------------------------------------------------------------------------------------------------------------------------------------------------------------------------------------------------------------------------------------------------------------------------------------------------------------------------------------|
| (2) | Out of 1,200 MCM of water to be released from the dam in dry season, about 600 MCM could be used for irrigation covering an area of more than 50,000 ha in both Kok and Ing basins if a re-regulation dam/reservoir of about 6.5 MCM capacity is constructed at the appropriate location downstream of the proposed Mae Kok damsite, and the remaining 600 MCM could possibly be diverted transbasin to irrigate the upper Nan basin or into Sirikit reservoir. |
| (3) | On the other hand in wet season, about 3,000 MCM of water, consisting of 1,000 MCM released from the dam and 2,000 MCM drained from downstream areas between the Mae Kok dam and Chiangrai weir, will be available sufficient to cover the design discharge of water diversion for the proposed Kok-Ing-Nan Water Diversion Project.                                                                                                                            |