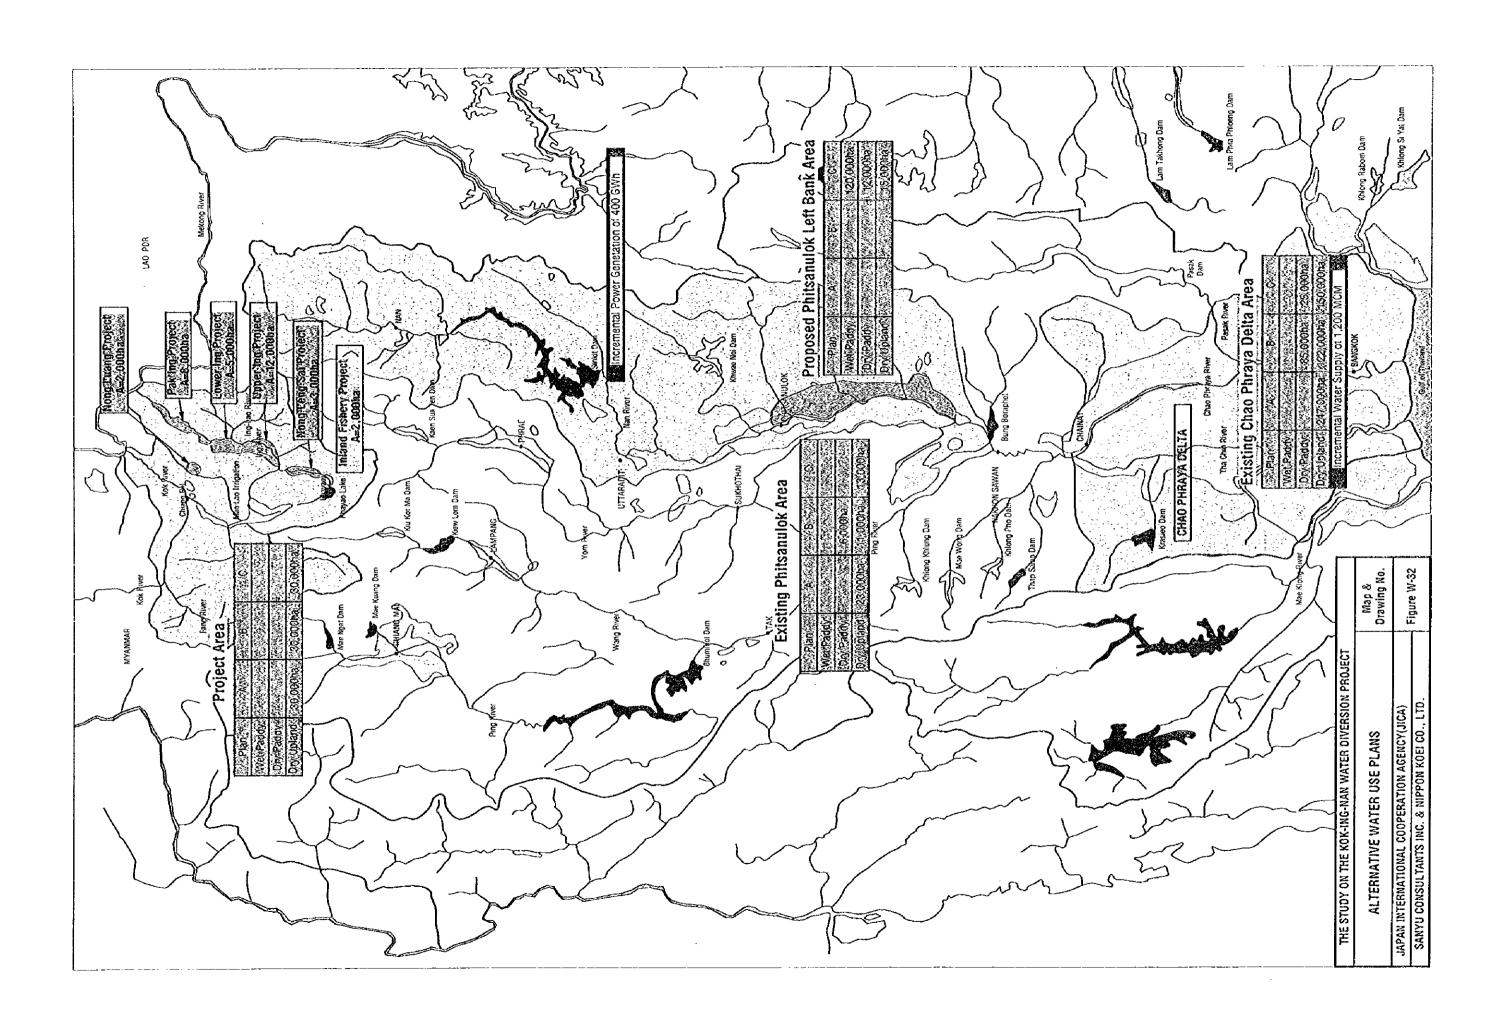

redi A=23,360 Nakhon Luang Reg Nakhon Luang A-42,720 Chaochel Band Yibon A=64,960 Raphiphatana Canal Phra Sri Sawaphak Peg Rangsit Nu A=71,230 Phraya Bani A≃57,384 Palhum Ihani 🚱 Phra Thammarachid Reg 🛭 River Rangsit Tal A=84,150 -Khiong 13 Yail Reg 😵 **e** Bangi ok Phra Charoch A=19.968 s Finra Ong § Chaiyanuchi A=81,600 Khiong Dam A=84,000 GULF OF THAILAND Data Source ; O/M Division, RID

Irrigation Intensity in Dry Season

A = Irrigable Area in ha

THE STUDY ON THE KOK-ING-NAN WATER DIVERSION PROJECT IRRIGATION INTENSITY Map & Orawing No. IN THE CHAO PHRAYA DELTA AREA JAPAN INTERNATIONAL COOPERATION AGENCY(JICA) Figure W-27 SANYU CONSULTANTS INC. & NIPPON KOEI CO., LTD.









JAPAN INTERNATIONAL COOPERATION AGENCY(JICA)

SANYU CONSULTANTS INC. & NIPPON KOEI CO., LTD.

Figure W-30











## Outline of Mae Kok Hydro-Power Dam Project

|             | Drainage Area at Damsite   | 2,980 km <sup>2</sup>   |
|-------------|----------------------------|-------------------------|
|             | Annual Inflow              | 2,230 MCM               |
|             | Full Water Level           | 570 m, MSL              |
| Reservoir   | Low Water Level            | 550 m, MSL              |
|             | Gross Storage Capacity     | 4,650 MCM               |
|             | Effective Storage Capacity | 1,650 MCM               |
|             | Crest Elevation of Dam     | 575 m                   |
| Dam         | River Bed Elevation        | 450 m                   |
|             | Dam Height                 | 125 m                   |
|             | Maximum Outflow Dis