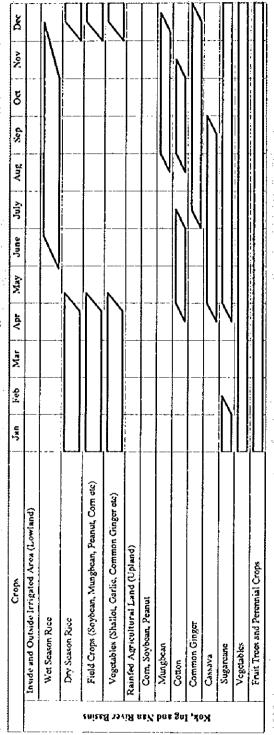

| Figure A-4  | Existing Land Use Map of Kok Basin                                      |
| Figure A-5  | Existing Land Use Map of Ing Basin                                      |
| Figure A-6  | Existing Land Use Map of Upper Nan Basin                                |
| Figure A-7  | Land Use Suitability Map of Kok Basin                                   |
| Figure A-8  | Land Use Suitability Map of Ing Basin                                   |
| Figure A-9  | Land Use Suitability Map of Upper Nan Basin                             |
| Figure A-10 | Present and Proposed Cropping Pattern                                   |
| Figure A-11 | Unit Irrigation Water Requirement in Kok, Ing and Chao Phraya Delta Are |



















# Present Cropping Pattern in Kok, Ing and Nan River Basins



## Proposed Cropping Pattern in Irrigation Area

|         | Lowland (60%) | Rice - Field Crops