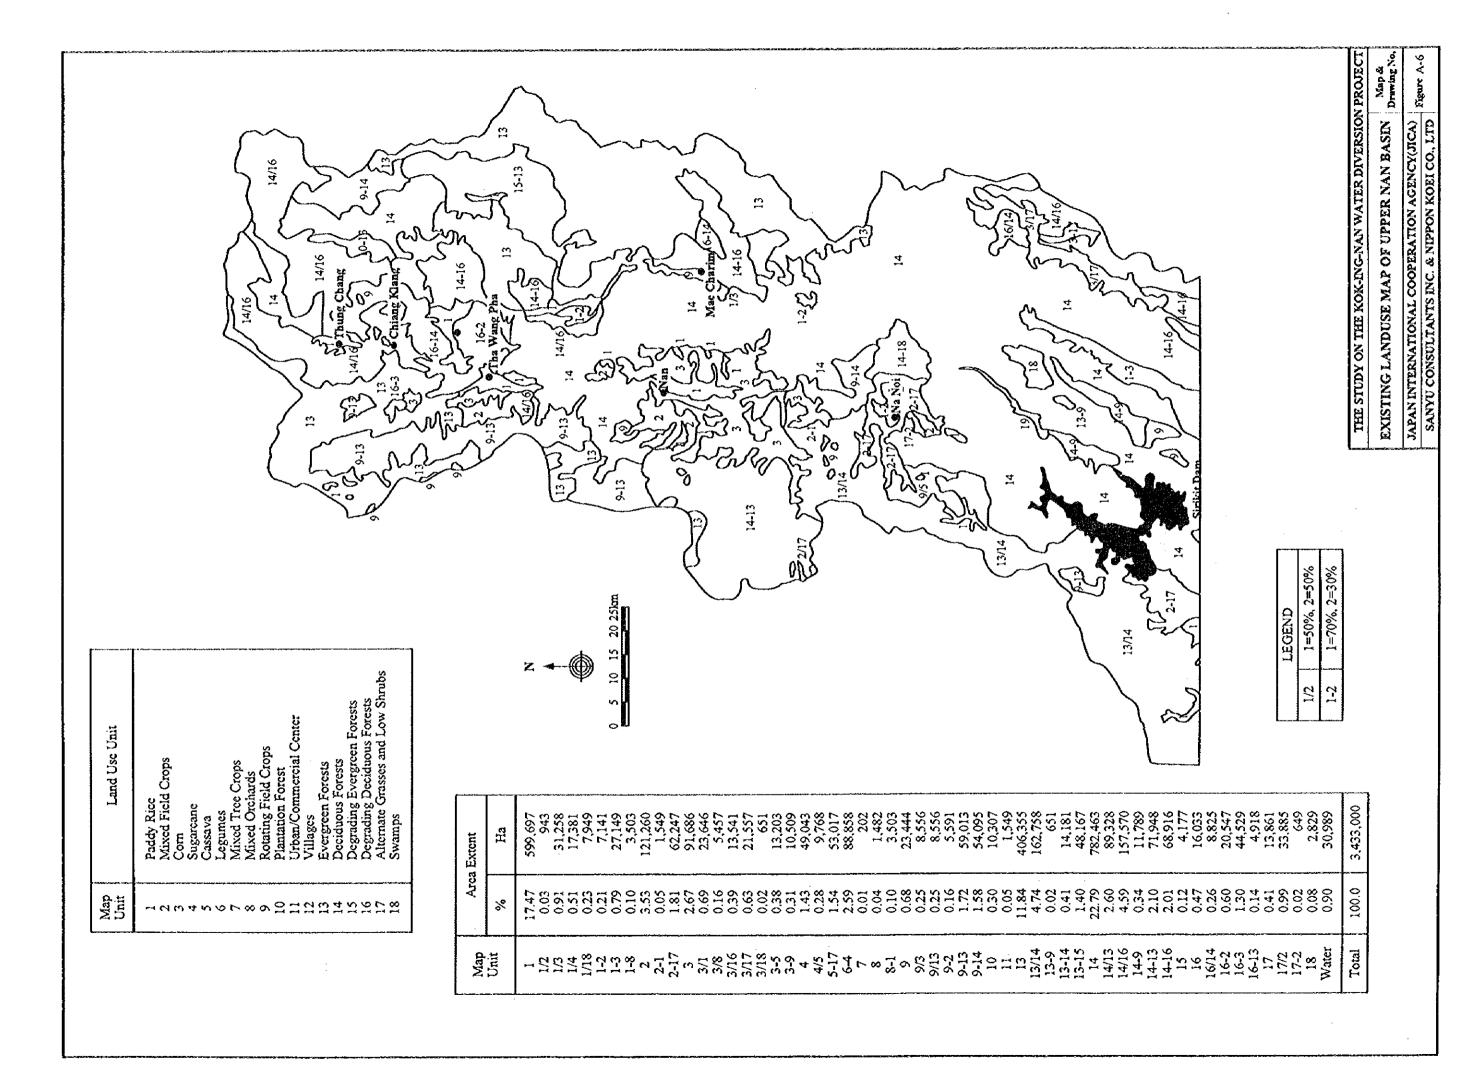

| PART III    | AGRICULTURAL DEVELOPMENT                                                |
|-------------|-------------------------------------------------------------------------|
| Figure A-1  | Quantity Index of Various Crops                                         |
| Figure A-2  | Food Supply per Capita per Year                                         |
| Figure A-3  | Movement of Land Use in Recent Years                                    |
| Figure A-4  | Existing Land Use Map of Kok Basin                                      |
| Figure A-5  | Existing Land Use Map of Ing Basin                                      |
| Figure A-6  | Existing Land Use Map of Upper Nan Basin                                |
| Figure A-7  | Land Use Suitability Map of Kok Basin                                   |
| Figure A-8  | Land Use Suitability Map of Ing Basin                                   |
| Figure A-9  | Land Use Suitability Map of Upper Nan Basin                             |
| Figure A-10 | Present and Proposed Cropping Pattern                                   |
| Figure A-11 | Unit Irrigation Water Requirement in Kok, Ing and Chao Phraya Delta Are |