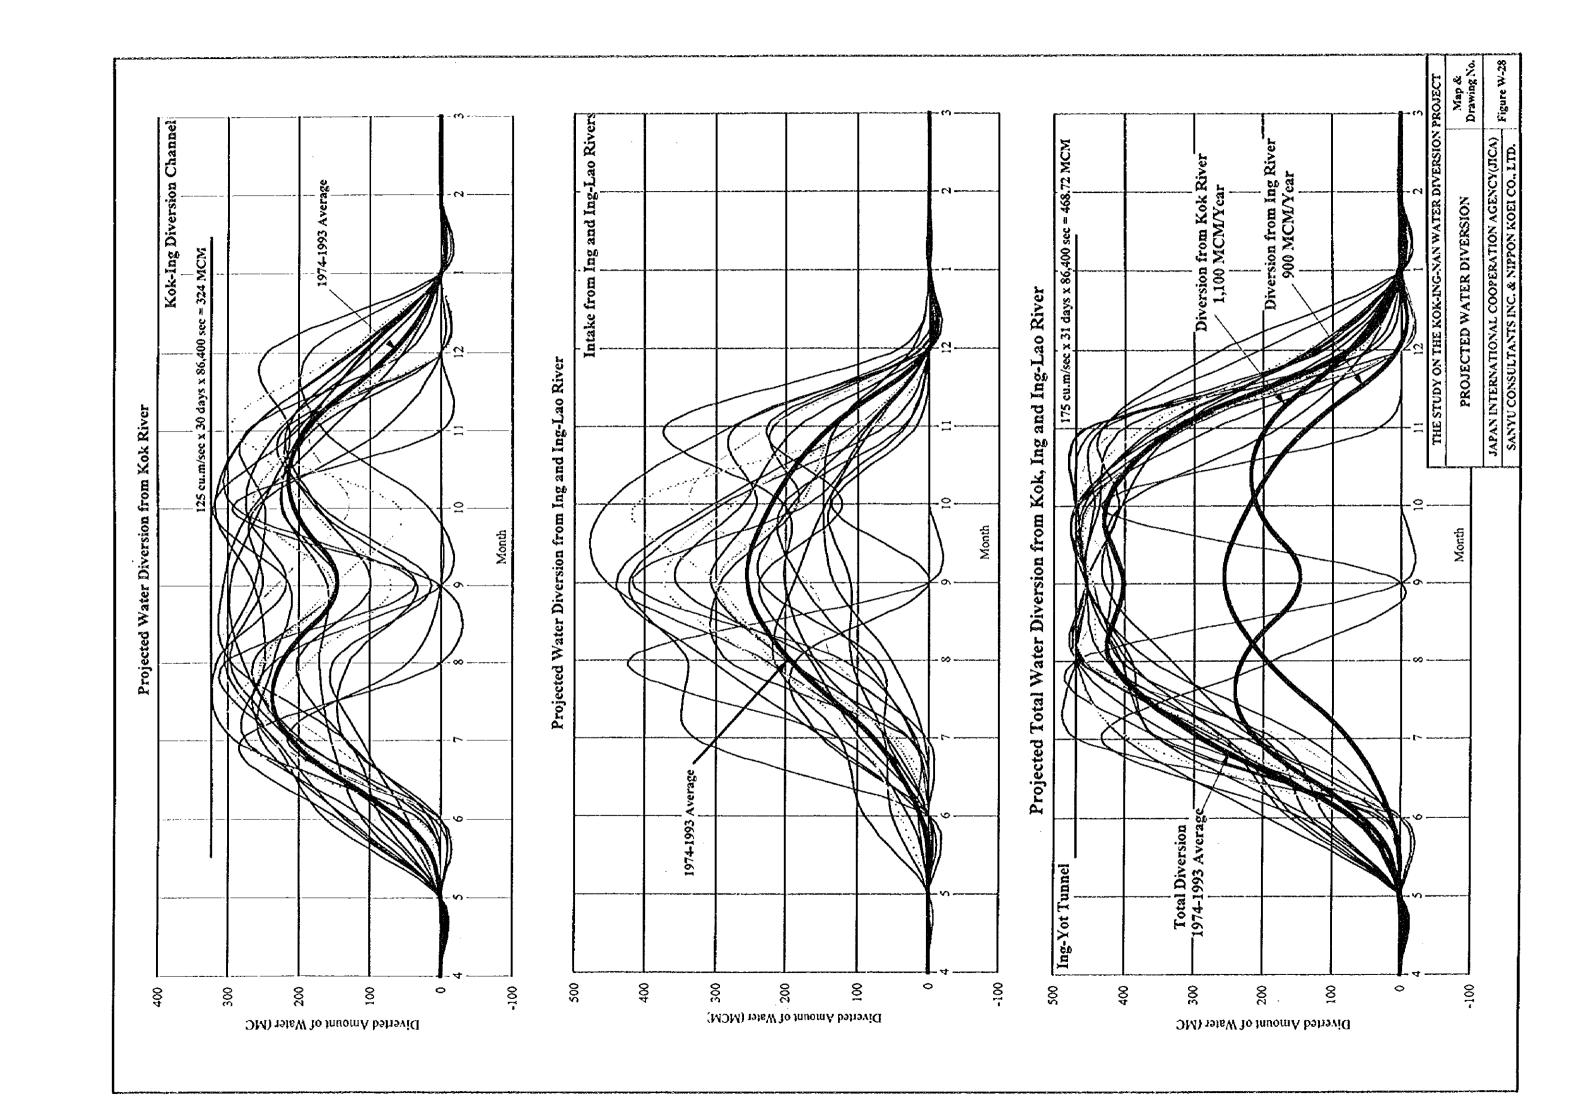

ron 4=38,73 Phonratheb A=15,408 Thabote Reg Samchook Rej Koke Kathier Reg Koke Kathian A-32,880 Phophaya Reg. 0 Pon Credi A=23,360 Nakhon Luang Reg Nakhon Luang A-42,720 Chaochel Band Yibon A=64,960 Raphiphatana Canal Phra Sri Sawaphak Peg Rangsit Nu A=71,230 Phraya Bani A≃57,384 Palhum Ihani 🚱 Phra Thammarachid Reg 🛭 River Rangsit Tal A=84,150 -Khiong 13 Yail Reg 😵 **e** Bangi ok Phra Charoch A=19.968 s Finra Ong § Chaiyanuchi A=81,600 Khiong Dam A=84,000 GULF OF THAILAND Data Source ; O/M Division, RID

Irrigation Intensity in Dry Season

A = Irrigable Area in ha

THE STUDY ON THE KOK-ING-NAN WATER DIVERSION PROJECT IRRIGATION INTENSITY Map & Orawing No. IN THE CHAO PHRAYA DELTA AREA JAPAN INTERNATIONAL COOPERATION AGENCY(JICA) Figure W-27 SANYU CONSULTANTS INC. & NIPPON KOEI CO., LTD.









JAPAN INTERNATIONAL COOPERATION AGENCY(JICA)

SANYU CONSULTANTS INC. & NIPPON KOEI CO., LTD.

Figure W-30











## Outline of Mae Kok Hydro-Power Dam Project

|             | Drainage Area at Damsite   | 2,980 km <sup>2</sup>   |
|-------------|----------------------------|-------------------------|
|             | Annual Inflow              | 2,230 MCM               |
|             | Full Water Level           | 570 m, MSL              |
| Reservoir   | Low Water Level            | 550 m, MSL              |
|             | Gross Storage Capacity     | 4,650 MCM               |
|             | Effective Storage Capacity | 1,650 MCM               |
|             | Crest Elevation of Dam     | 575 m                   |
| Dam         | River Bed Elevation        | 450 m