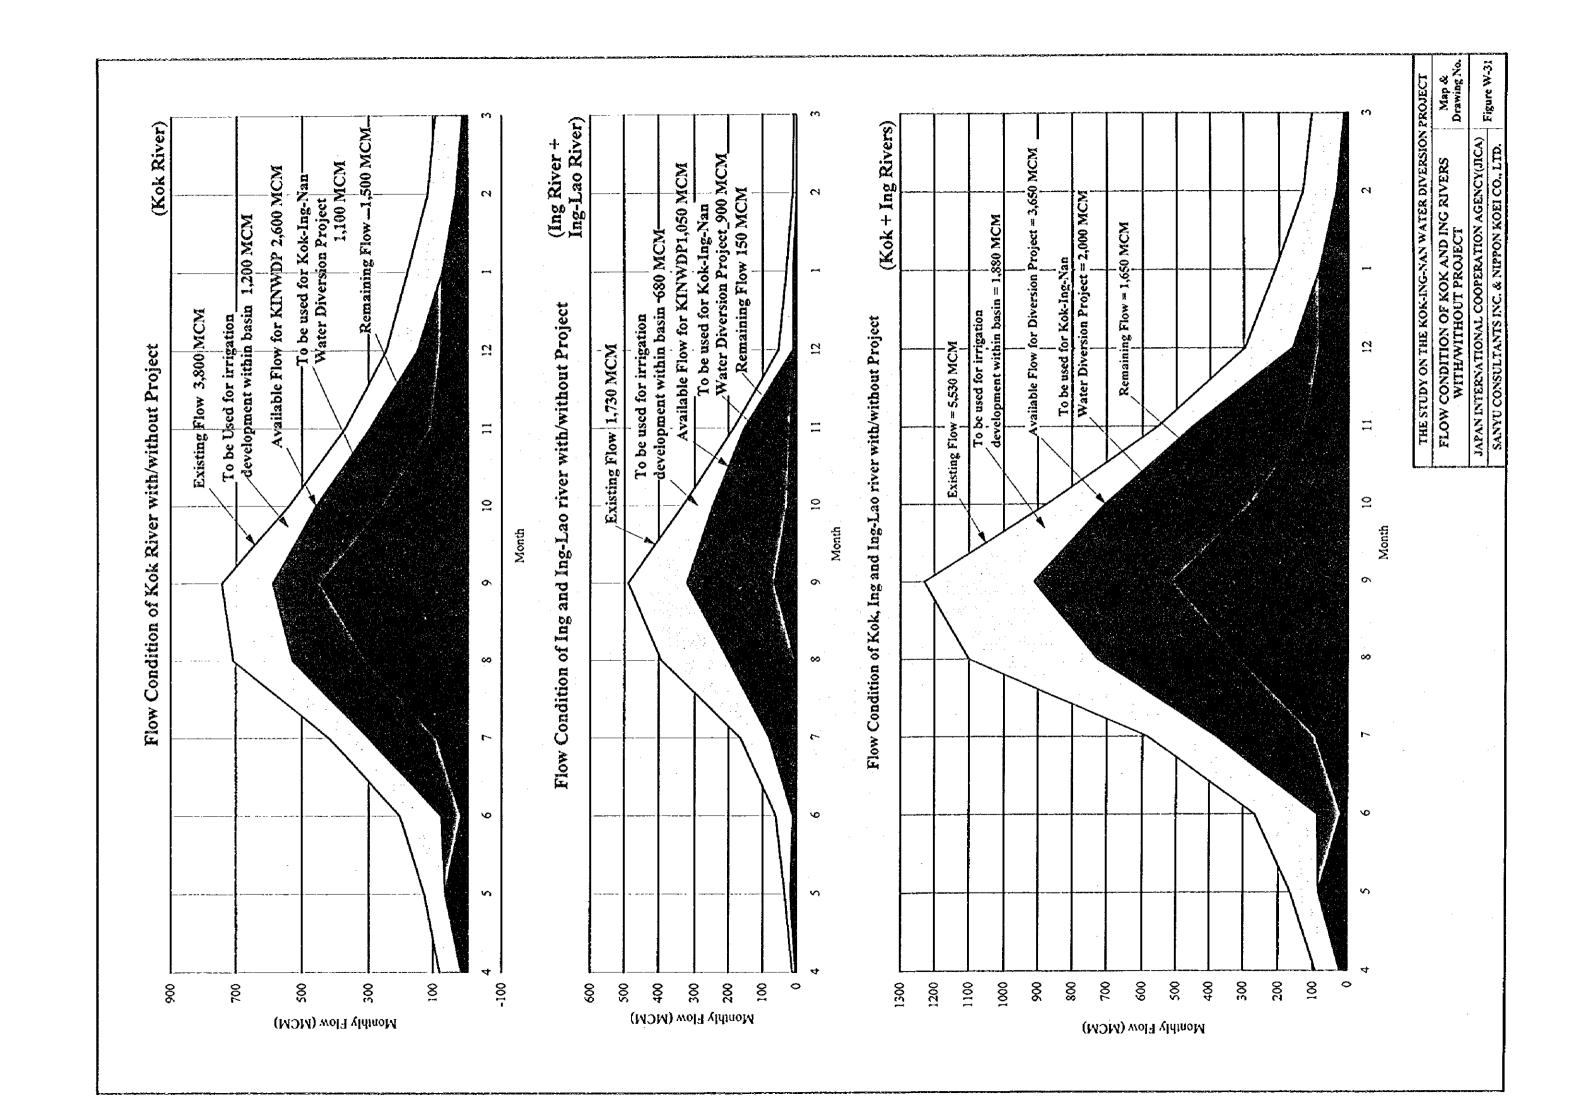

Credi A=23,360 Nakhon Luang Reg Nakhon Luang A-42,720 Chaochel Band Yibon A=64,960 Raphiphatana Canal Phra Sri Sawaphak Peg Rangsit Nu A=71,230 Phraya Bani A≃57,384 Palhum Ihani 🚱 Phra Thammarachid Reg 🛭 River Rangsit Tal A=84,150 -Khiong 13 Yail Reg 😵 **e** Bangi ok Phra Charoch A=19.968 s Finra Ong § Chaiyanuchi A=81,600 Khiong Dam A=84,000 GULF OF THAILAND Data Source ; O/M Division, RID

Irrigation Intensity in Dry Season

A = Irrigable Area in ha

THE STUDY ON THE KOK-ING-NAN WATER DIVERSION PROJECT IRRIGATION INTENSITY Map & Orawing No. IN THE CHAO PHRAYA DELTA AREA JAPAN INTERNATIONAL COOPERATION AGENCY(JICA) Figure W-27 SANYU CONSULTANTS INC. & NIPPON KOEI CO., LTD.









JAPAN INTERNATIONAL COOPERATION AGENCY(JICA)

SANYU CONSULTANTS INC. & NIPPON KOEI CO., LTD.

Figure W-30











## Outline of Mae Kok Hydro-Power Dam Project

|             | Drainage Area at Damsite   | 2,980 km <sup>2</sup>   |
|-------------|----------------------------|-------------------------|
|             | Annual Inflow              | 2,230 MCM               |
|             | Full Water Level           | 570 m, MSL              |
| Reservoir   | Low Water Level            | 550 m, MSL              |
|             | Gross Storage Capacity     | 4,650 MCM               |
|             | Effective Storage Capacity | 1,650 MCM               |
|             | Crest Elevation of Dam     | 575 m                   |
| Dam         | River Bed Elevation        | 450 m                   |
|             | Dam Height                 | 125 m                   |
|             | Maximum Outflow D