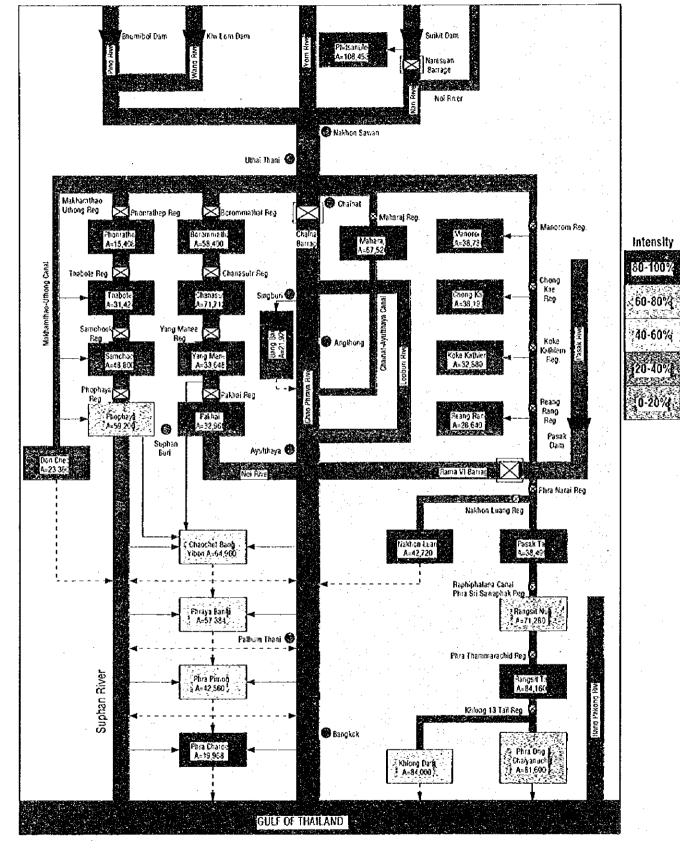

### Irrigation Intensity in Wet Season

A = Irrigable Area in ha

Data Source ; O/M Division, RID

Fritsanulo A=108,453 Nokhon Sawan Makhamthao Uthong Reg. Beroninathal Reg Vanoron 4=38,73 Phonratheb A=15,408 Thabote Reg Samchook Rej Koke Kathier Reg Koke Kathian A-32,880 Phophaya Reg. 0 Pon Credi A=23,360 Nakhon Luang Reg Nakhon Luang A-42,720 Chaochel Band Yibon A=64,960 Raphiphatana Canal Phra Sri Sawaphak Peg Rangsit Nu A=71,230 Phraya Bani A≃57,384 Palhum Ihani 🚱 Phra Thammarachid Reg 🛭 River Rangsit Tal A=84,150 -Khiong 13 Yail Reg 😵 **e** Bangi ok Phra Charoch A=19.968 s Finra Ong § Chaiyanuchi A=81,600 Khiong Dam A=84,000 GULF OF THAILAND Data Source ; O/M Division, RID