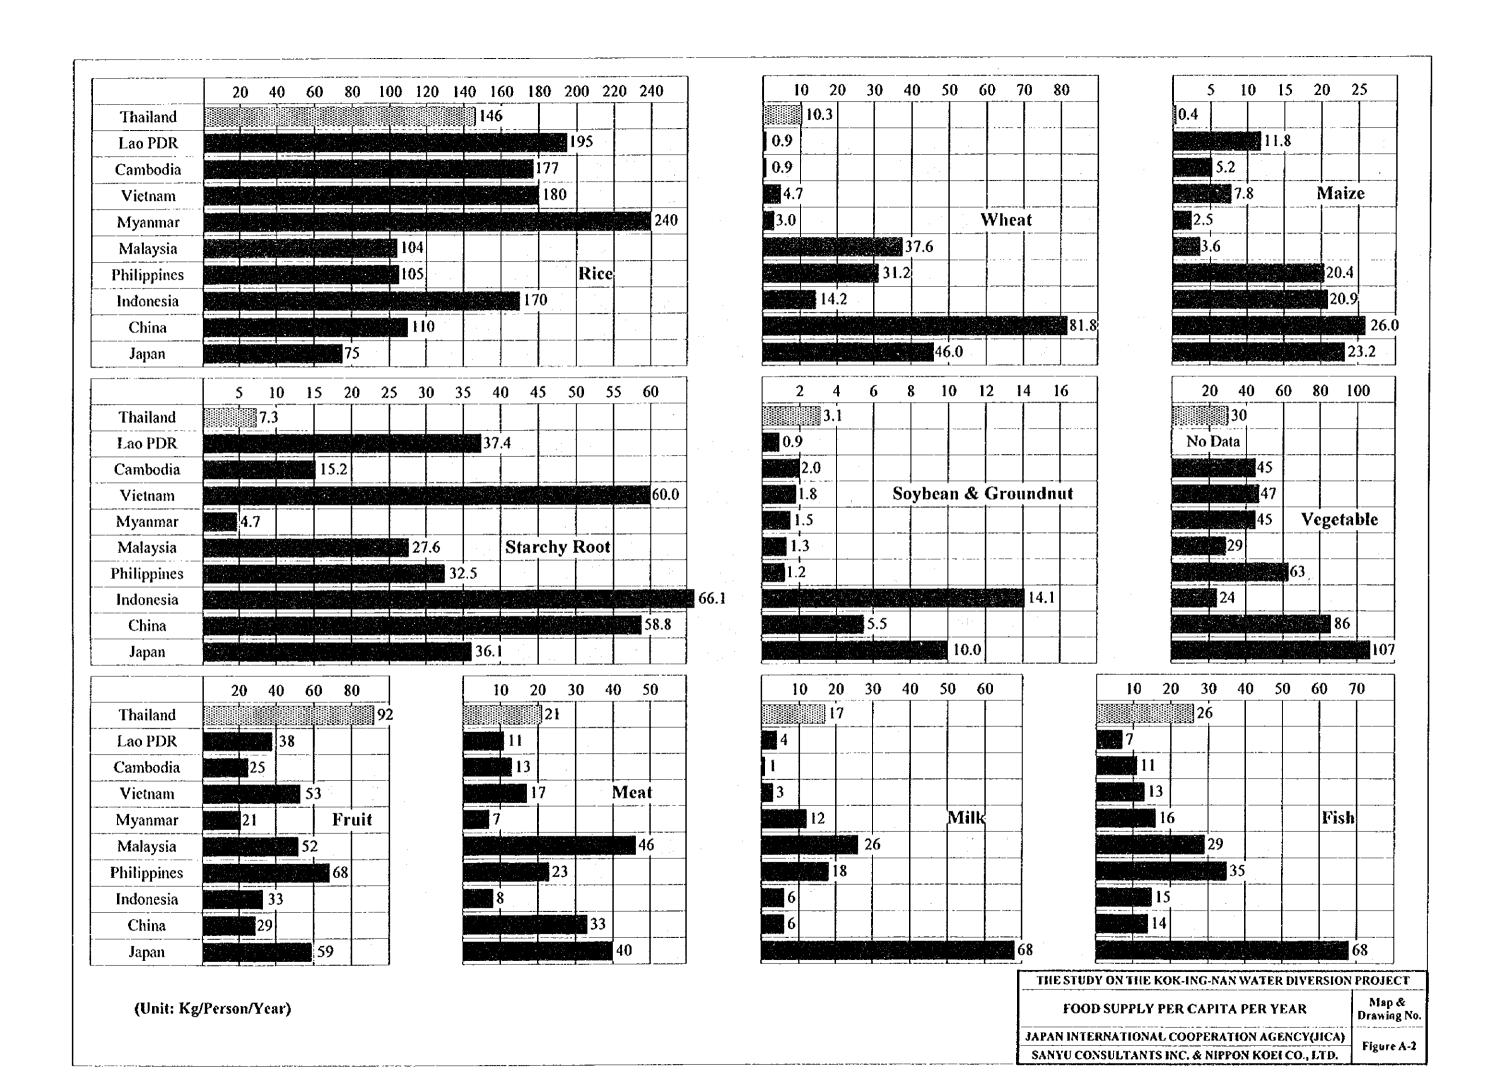

| PART III    | AGRICULTURAL DEVELOPMENT                                                |
|-------------|-------------------------------------------------------------------------|
| Figure A-1  | Quantity Index of Various Crops                                         |
| Figure A-2  | Food Supply per Capita per Year                                         |
| Figure A-3  | Movement of Land Use in Recent Years                                    |
| Figure A-4  | Existing Land Use Map of Kok Basin                                      |
| Figure A-5  | Existing Land Use Map of Ing Basin                                      |
| Figure A-6  | Existing Land Use Map of Upper Nan Basin                                |
| Figure A-7  | Land Use Suitability Map of Kok Basin                                   |
| Figure A-8  | Land Use Suitability Map of Ing Basin                                   |
| Figure A-9  | Land Use Suitability Map of Upper Nan Basin                             |
| Figure A-10 | Present and Proposed Cropping Pattern                                   |
| Figure A-11 | Unit Irrigation Water Requirement in Kok, Ing and Chao Phraya Delta Are |