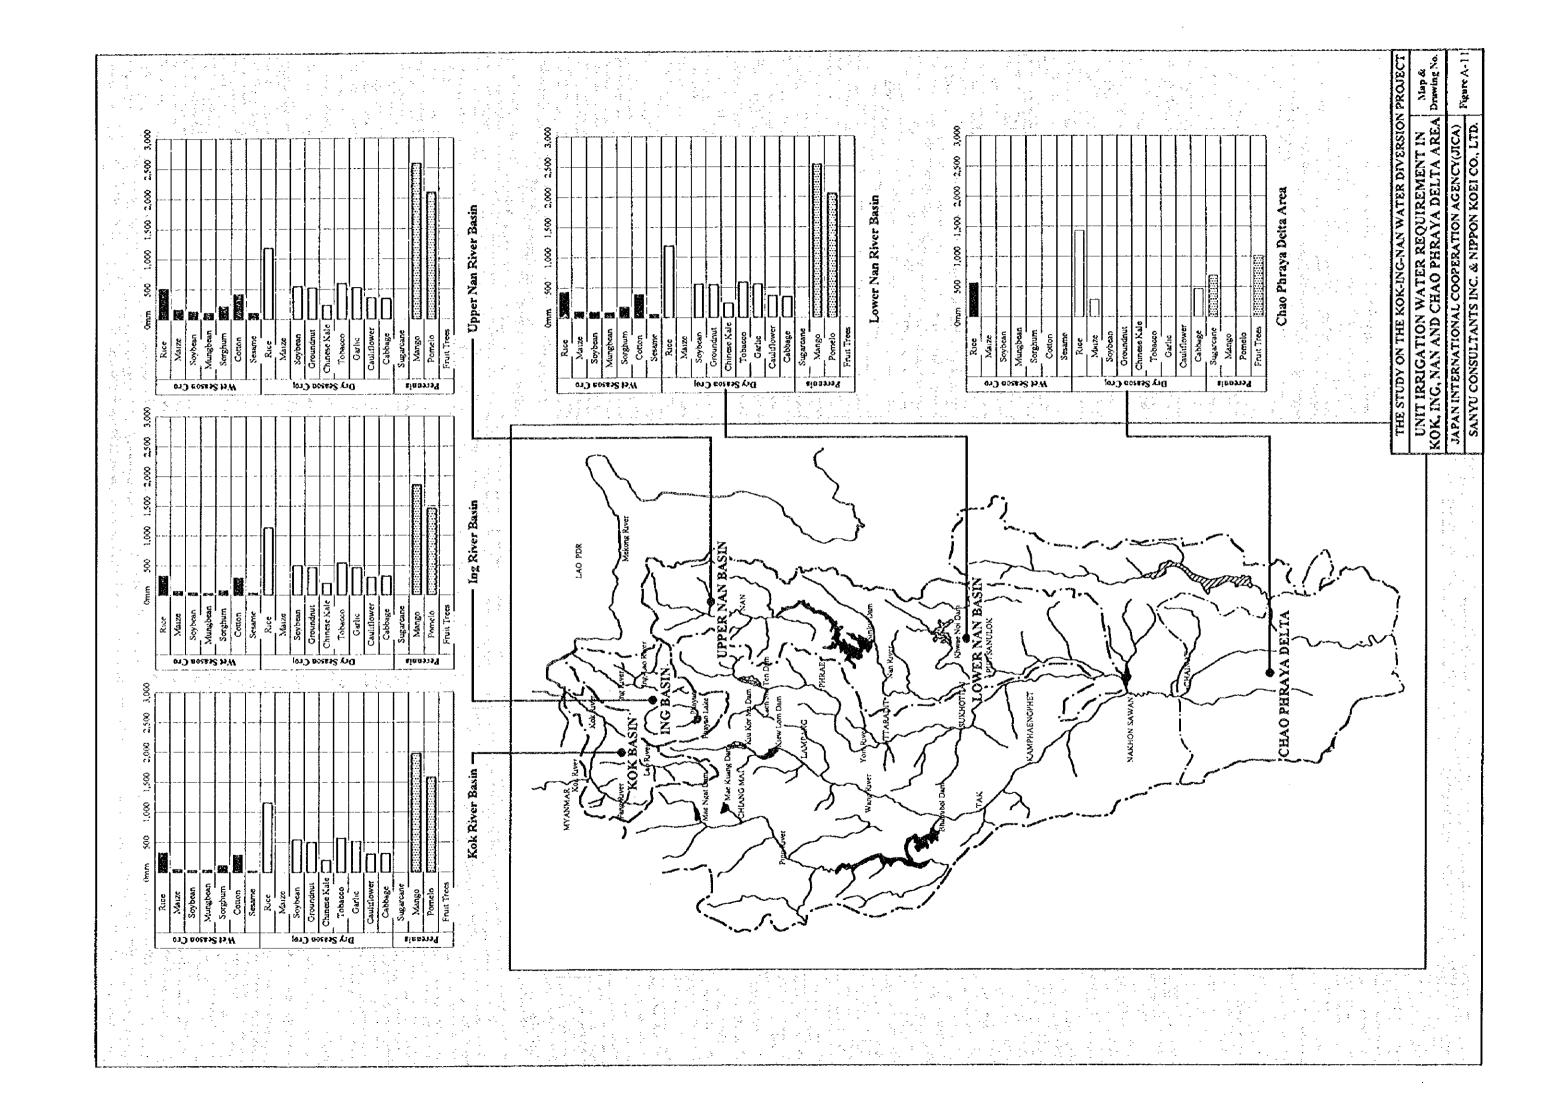

| PART III    | AGRICULTURAL DEVELOPMENT                                                |
|-------------|-------------------------------------------------------------------------|
| Figure A-1  | Quantity Index of Various Crops                                         |
| Figure A-2  | Food Supply per Capita per Year                                         |
| Figure A-3  | Movement of Land Use in Recent Years                                    |
| Figure A-4  | Existing Land Use Map of Kok Basin                                      |
| Figure A-5  | Existing Land Use Map of Ing Basin                                      |
| Figure A-6  | Existing Land Use Map of Upper Nan Basin                                |
| Figure A-7  | Land Use Suitability Map of Kok Basin                                   |
| Figure A-8  | Land Use Suitability Map of Ing Basin                                   |
| Figure A-9  | Land Use Suitability Map of Upper Nan Basin                             |
| Figure A-10 | Present and Proposed Cropping Pattern                                   |
| Figure A-11 | Unit Irrigation Water Requirement in Kok, Ing and Chao Phraya Delta Are |