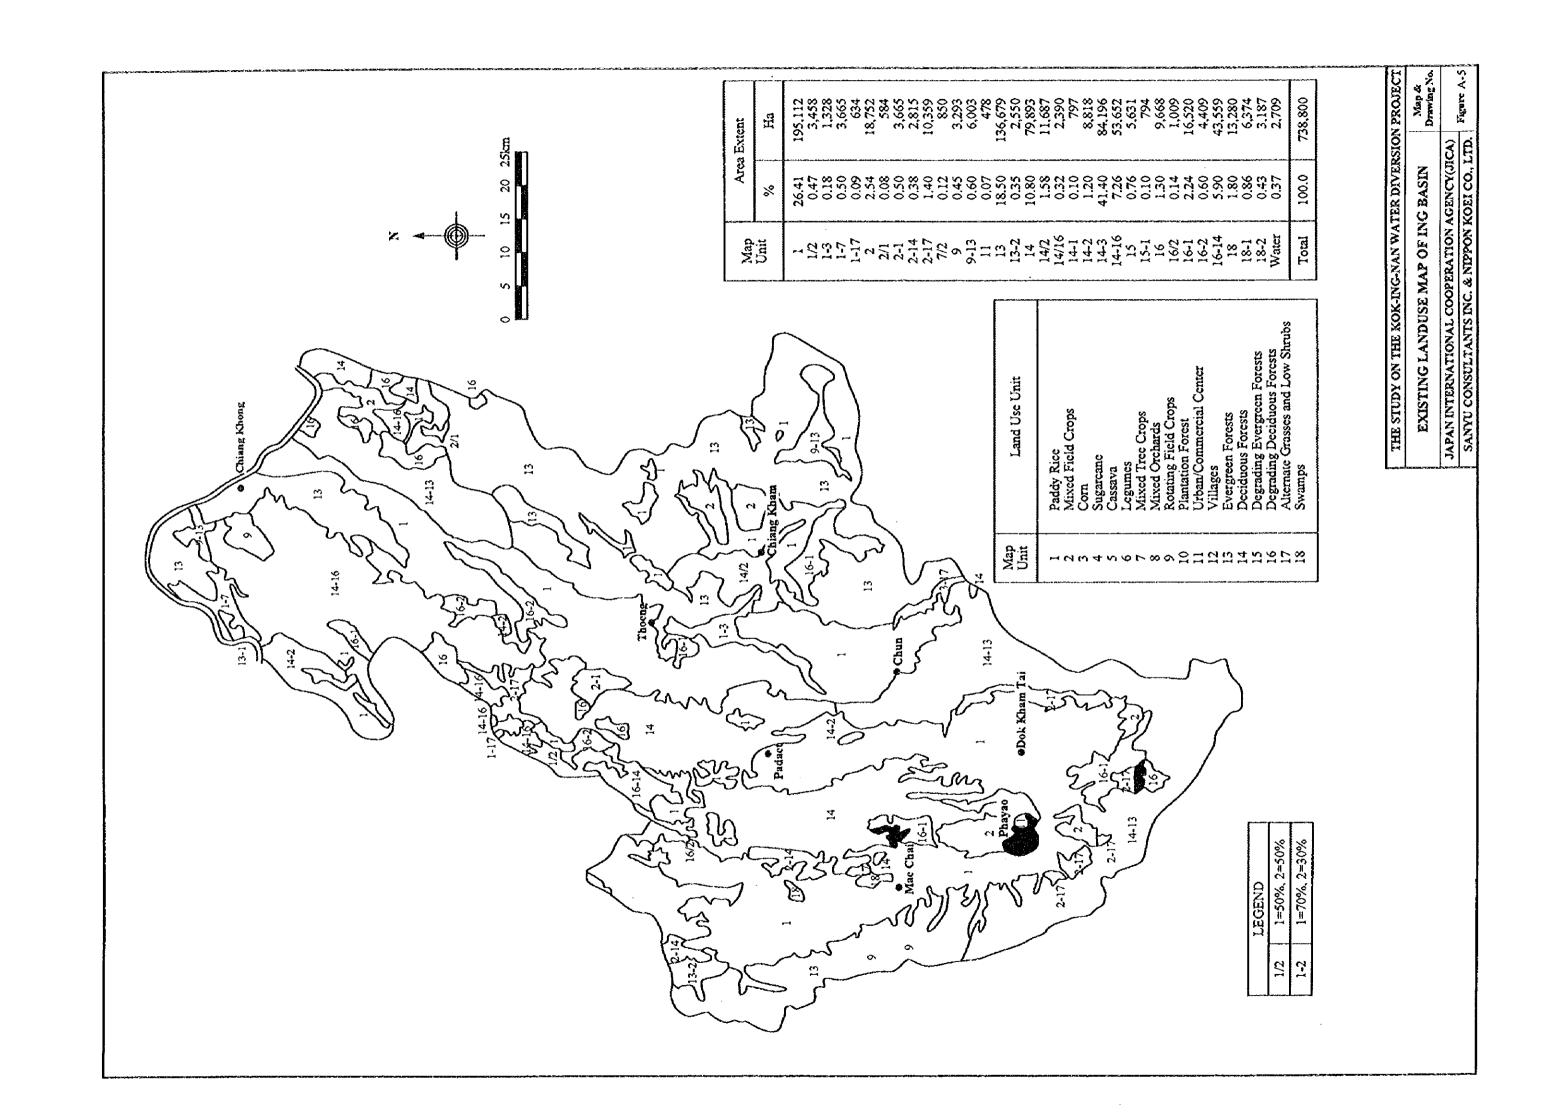

| PART III    | AGRICULTURAL DEVELOPMENT                                                |
|-------------|-------------------------------------------------------------------------|
| Figure A-1  | Quantity Index of Various Crops                                         |
| Figure A-2  | Food Supply per Capita per Year                                         |
| Figure A-3  | Movement of Land Use in Recent Years                                    |
| Figure A-4  | Existing Land Use Map of Kok Basin                                      |
| Figure A-5  | Existing Land Use Map of Ing Basin                                      |
| Figure A-6  | Existing Land Use Map of Upper Nan Basin                                |
| Figure A-7  | Land Use Suitability Map of Kok Basin                                   |
| Figure A-8  | Land Use Suitability Map of Ing Basin                                   |
| Figure A-9  | Land Use Suitability Map of Upper Nan Basin                             |
| Figure A-10 | Present and Proposed Cropping Pattern                                   |
| Figure A-11 | Unit Irrigation Water Requirement in Kok, Ing and Chao Phraya Delta Are |