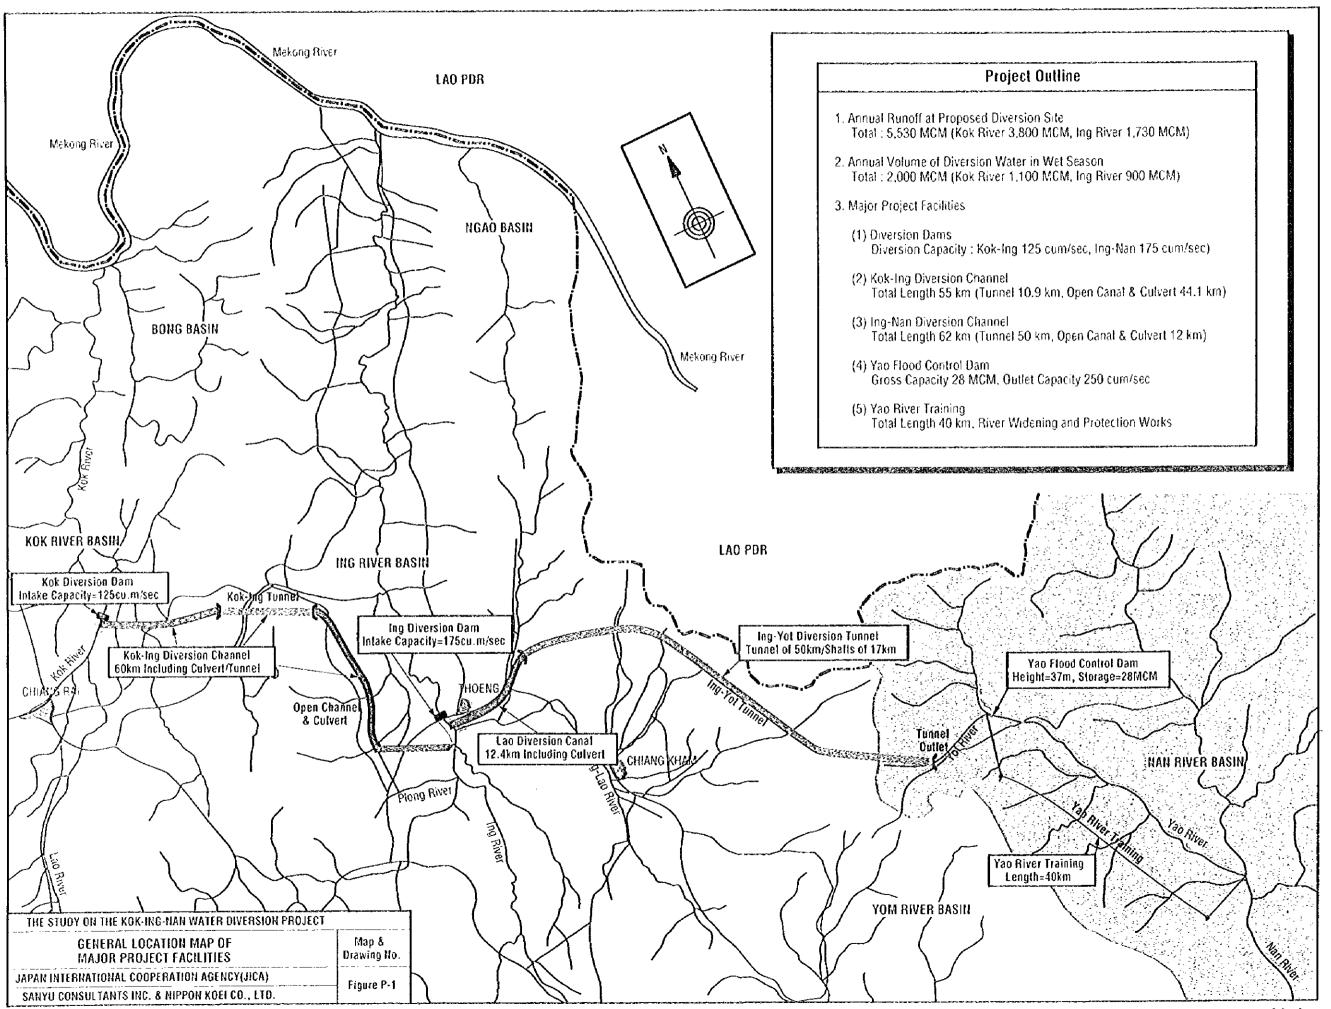

### Advantage of the Mae Kok Hydropower Dam Project for KINWDP

| (1) | The proposed Mae Kok dam would release about 1,000 MCM of water in wet season and some 1,200 MCM in dry season in accordance with its rule of operation for hydro-power generation.                                                                                                                                                                                                                                                                             |
|-----|-----------------------------------------------------------------------------------------------------------------------------------------------------------------------------------------------------------------------------------------------------------------------------------------------------------------------------------------------------------------------------------------------------------------------------------------------------------------|
| (2) | Out of 1,200 MCM of water to be released from the dam in dry season, about 600 MCM could be used for irrigation covering an area of more than 50,000 ha in both Kok and Ing basins if a re-regulation dam/reservoir of about 6.5 MCM capacity is constructed at the appropriate location downstream of the proposed Mae Kok damsite, and the remaining 600 MCM could possibly be diverted transbasin to irrigate the upper Nan basin or into Sirikit reservoir. |
| (3) | On the other hand in wet season, about 3,000 MCM of water, consisting of 1,000 MCM released from the dam and 2,000 MCM drained from downstream areas between the Mae Kok dam and Chiangrai weir, will be available sufficient to cover the design discharge of water diversion for the proposed Kok-Ing-Nan Water Diversion Project.                                                                                                                            |