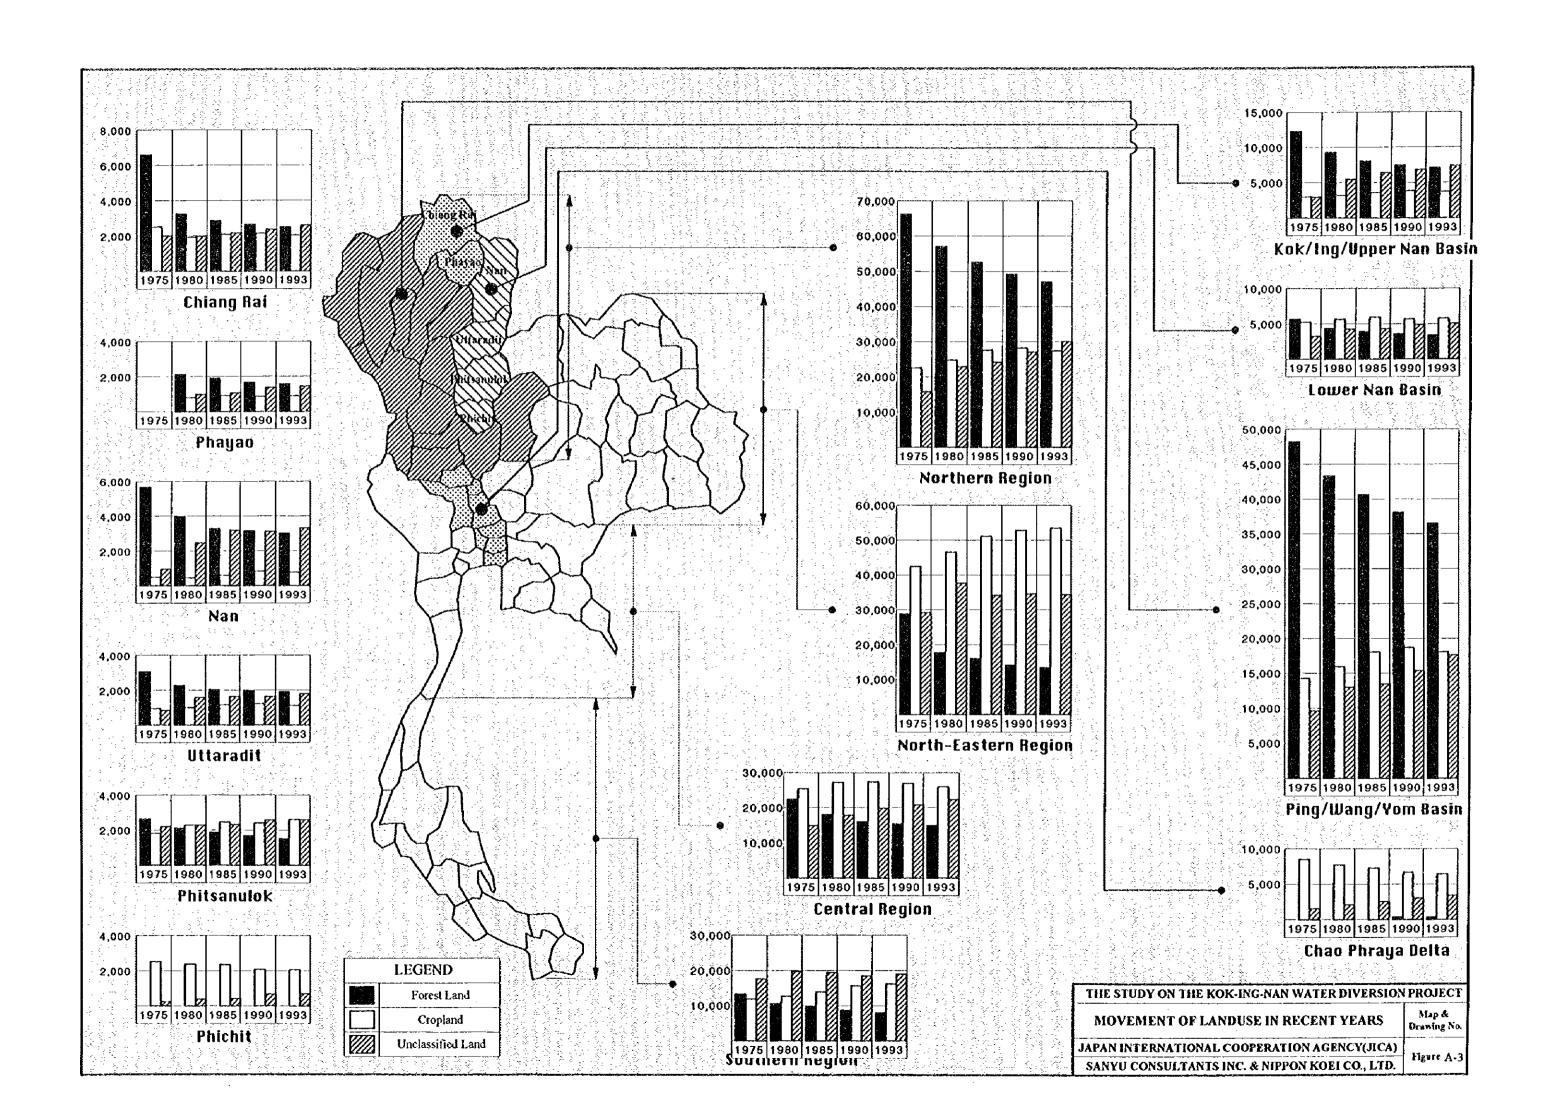

| PART III    | AGRICULTURAL DEVELOPMENT                                                |
|-------------|-------------------------------------------------------------------------|
| Figure A-1  | Quantity Index of Various Crops                                         |
| Figure A-2  | Food Supply per Capita per Year                                         |
| Figure A-3  | Movement of Land Use in Recent Years                                    |
| Figure A-4  | Existing Land Use Map of Kok Basin                                      |
| Figure A-5  | Existing Land Use Map of Ing Basin                                      |
| Figure A-6  | Existing Land Use Map of Upper Nan Basin                                |
| Figure A-7  | Land Use Suitability Map of Kok Basin                                   |
| Figure A-8  | Land Use Suitability Map of Ing Basin                                   |
| Figure A-9  | Land Use Suitability Map of Upper Nan Basin                             |
| Figure A-10 | Present and Proposed Cropping Pattern                                   |
| Figure A-11 | Unit Irrigation Water Requirement in Kok, Ing and Chao Phraya Delta Are |