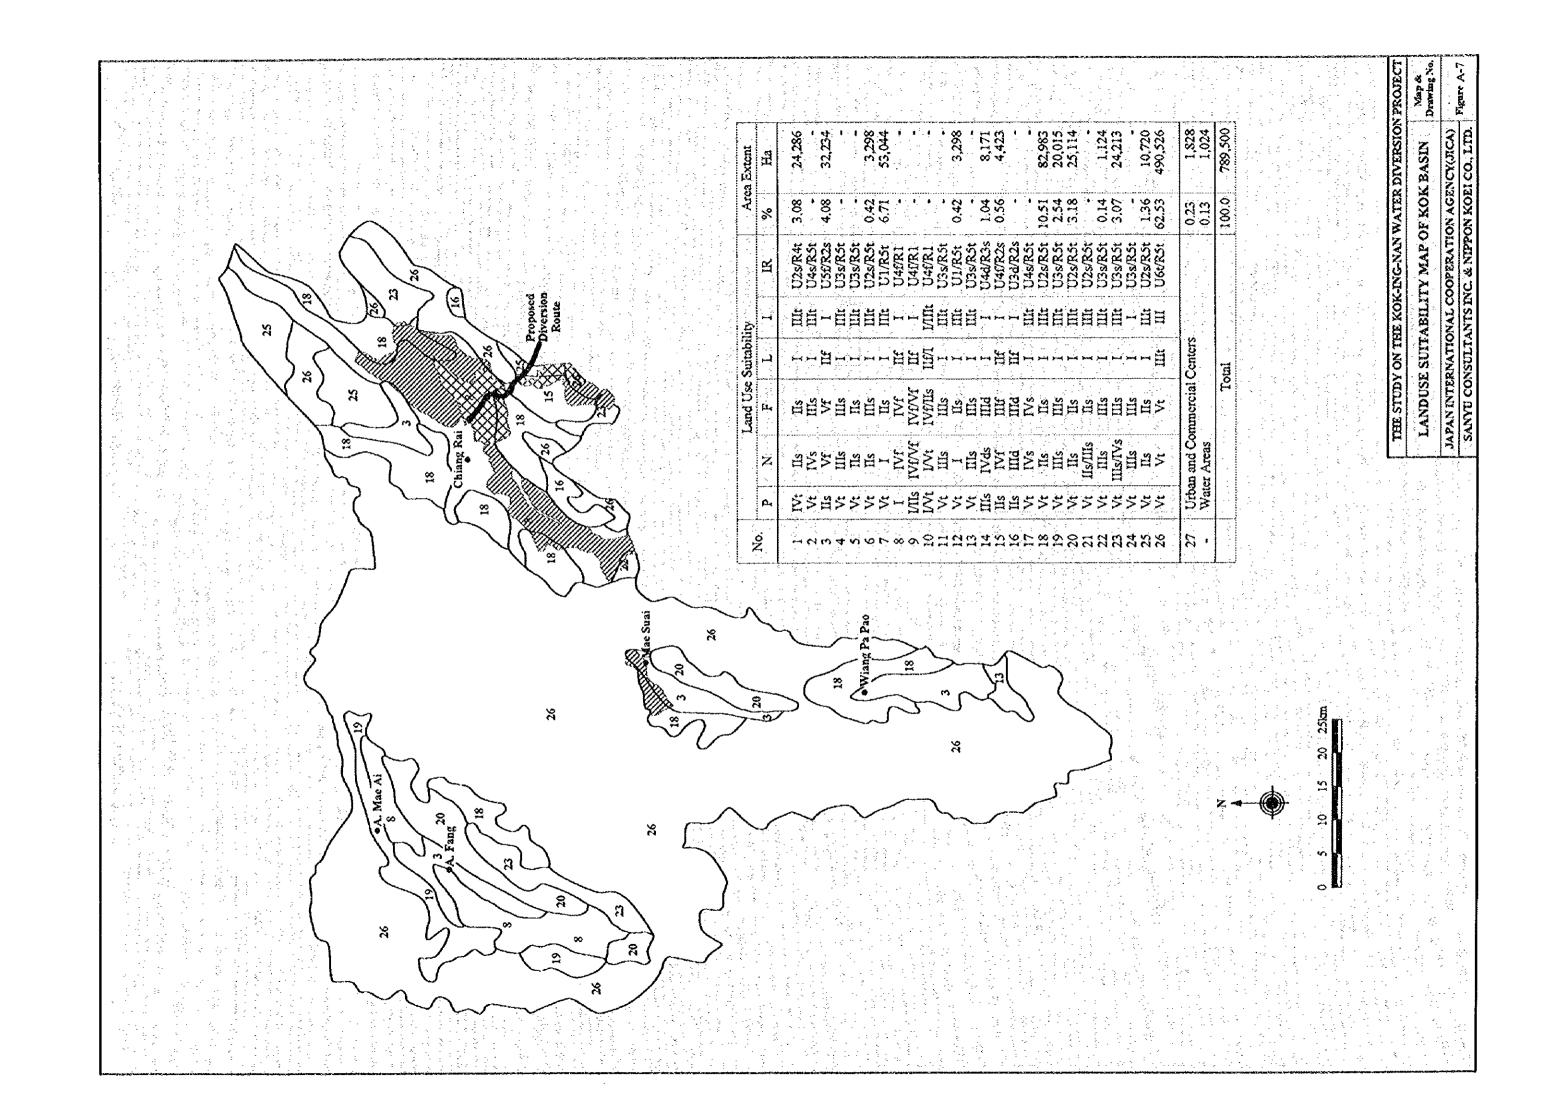

| PART III    | AGRICULTURAL DEVELOPMENT                                                |
|-------------|-------------------------------------------------------------------------|
| Figure A-1  | Quantity Index of Various Crops                                         |
| Figure A-2  | Food Supply per Capita per Year                                         |
| Figure A-3  | Movement of Land Use in Recent Years                                    |
| Figure A-4  | Existing Land Use Map of Kok Basin                                      |
| Figure A-5  | Existing Land Use Map of Ing Basin                                      |
| Figure A-6  | Existing Land Use Map of Upper Nan Basin                                |
| Figure A-7  | Land Use Suitability Map of Kok Basin                                   |
| Figure A-8  | Land Use Suitability Map of Ing Basin                                   |
| Figure A-9  | Land Use Suitability Map of Upper Nan Basin                             |
| Figure A-10 | Present and Proposed Cropping Pattern                                   |
| Figure A-11 | Unit Irrigation Water Requirement in Kok, Ing and Chao Phraya Delta Are |