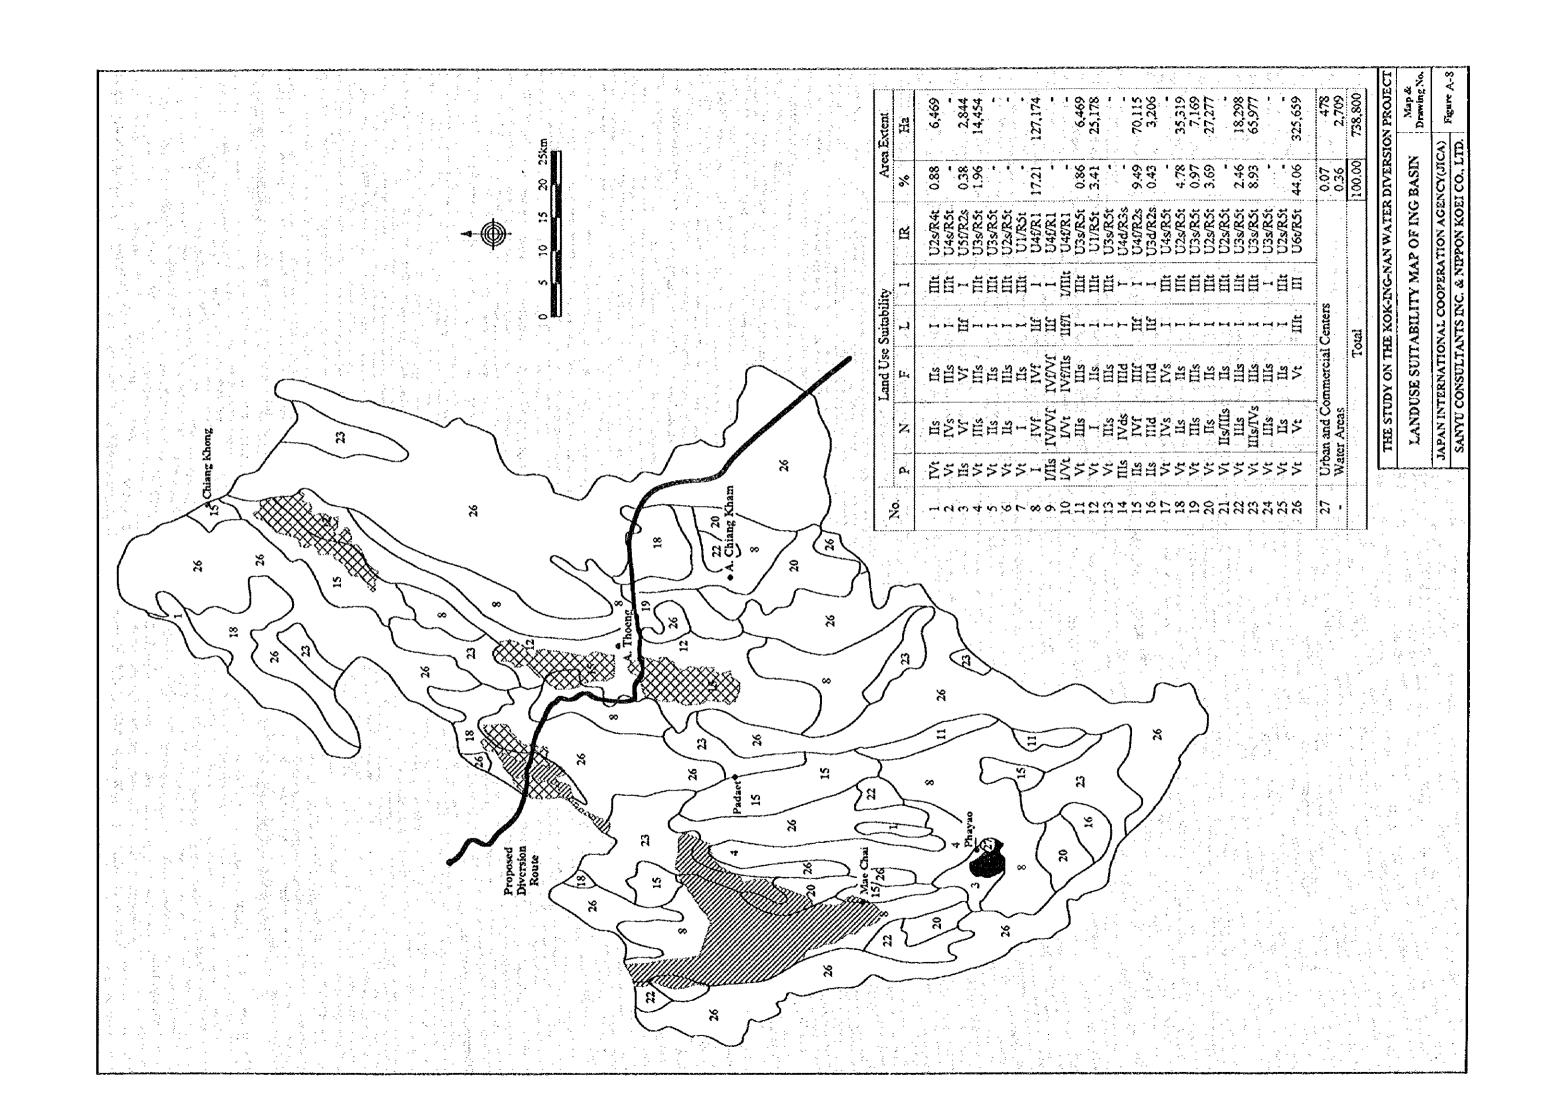

| PART III    | AGRICULTURAL DEVELOPMENT                                                |
|-------------|-------------------------------------------------------------------------|
| Figure A-1  | Quantity Index of Various Crops                                         |
| Figure A-2  | Food Supply per Capita per Year                                         |
| Figure A-3  | Movement of Land Use in Recent Years                                    |
| Figure A-4  | Existing Land Use Map of Kok Basin                                      |
| Figure A-5  | Existing Land Use Map of Ing Basin                                      |
| Figure A-6  | Existing Land Use Map of Upper Nan Basin                                |
| Figure A-7  | Land Use Suitability Map of Kok Basin                                   |
| Figure A-8  | Land Use Suitability Map of Ing Basin                                   |
| Figure A-9  | Land Use Suitability Map of Upper Nan Basin                             |
| Figure A-10 | Present and Proposed Cropping Pattern                                   |
| Figure A-11 | Unit Irrigation Water Requirement in Kok, Ing and Chao Phraya Delta Are |