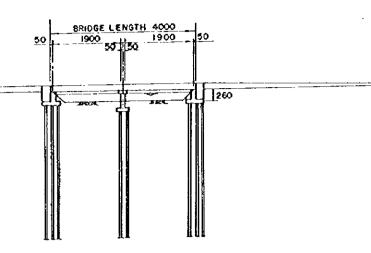

|   | PROJECT               | PROVINCE   | SHEET NO | TOTAL SHEET |
|---|-----------------------|------------|----------|-------------|
|   | ARSDS GKS             | EAST JAVA  | 95       | 109         |
| Ì | GENERAL VIEW OF BRIDG | E (20)     | SCALE    | 171000      |
|   | JI RAYA TANDES ELYO   | VER BRIDGE |          | ROUTE - 2   |