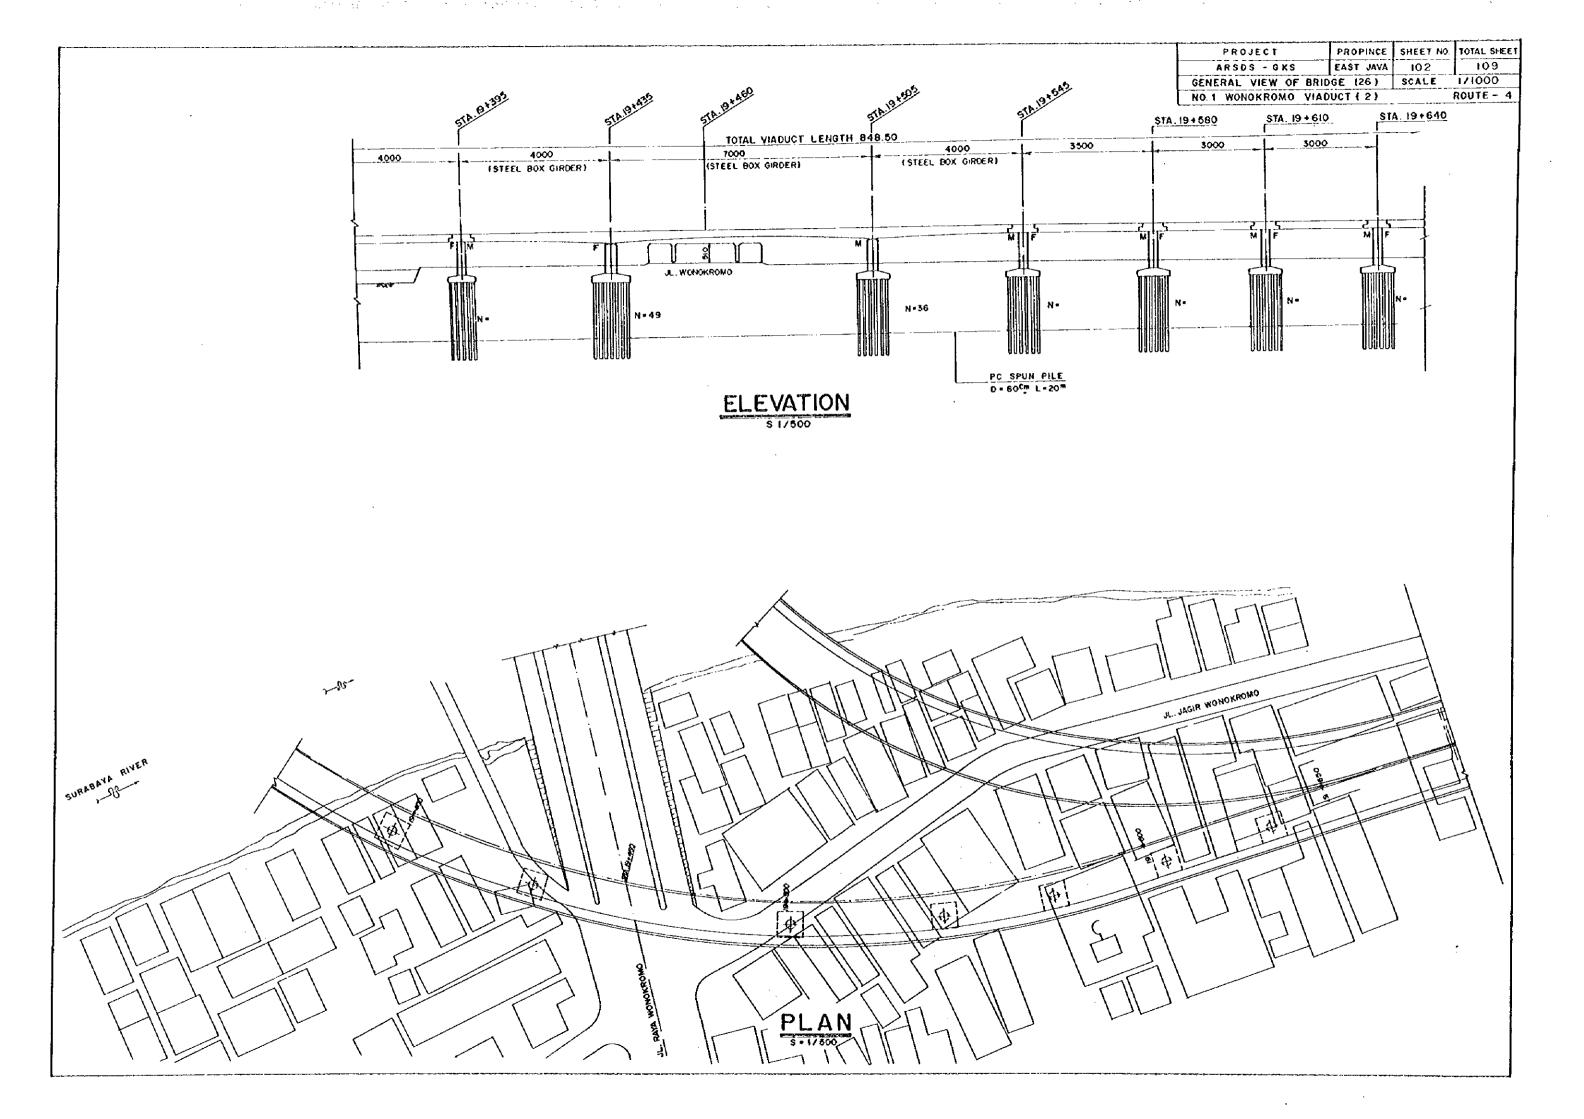

BEAM      | RC BEAM                       |          |
| 5 | FOUNDATION              | FILE           | PILE           | FILE           | PILE                          |          |
| 6 | TYPE OF PILE            | PC PILE        | PC PILE        | PÇ PILE        | PG PILE                       |          |
| 7 | CHAMETER OF PRE (D)     | 60 cm          | 69 cm          | 60 cm          | 60 cm                         |          |
| 8 | LENGTH OF PILE          | 20 m           | 20 m           | 20 m           | 20 m                          |          |
| 9 | SKEW ANGLE              | 90*            | 90"            | 90*            | 90•                           |          |

#### NOTES :

11. MIDDLE PART OF BRIGGE - NO. 1 WILL BE CONSTRUCTED BY SURABAYA RIVER IMPROVEMENT PROJECT

2).















### ELEVATION STITES



1 UTLESS OTHER WISE SHOWN TYPE OF SUPER STRUCTURE IS 1-SHOPE GIRCER PRECAST PRESTRESSED CONCRETE





|   |     |   | · |   |   |
|---|-----|---|---|---|---|
|   |     |   |   |   |   |
|   |     |   |   |   |   |
| · |     |   |   |   |   |
|   |     |   |   |   |   |
|   |     |   |   |   |   |
|   |     |   |   |   |   |
|   |     |   |   |   |   |
|   |     |   |   |   |   |
|   |     |   |   |   |   |
|   |     |   |   |   |   |
|   |     |   |   |   |   |
| · |     |   |   |   |   |
|   | · . |   |   |   |   |
|   |     |   |   |   |   |
|   |     | • | • |   |   |
|   |     |   |   |   |   |
|   |     |   |   |   |   |
|   |     |   |   |   |   |
| : |     |   |   |   |   |
|   |     |   |   |   |   |
|   |     |   |   |   |   |
|   |     |   |