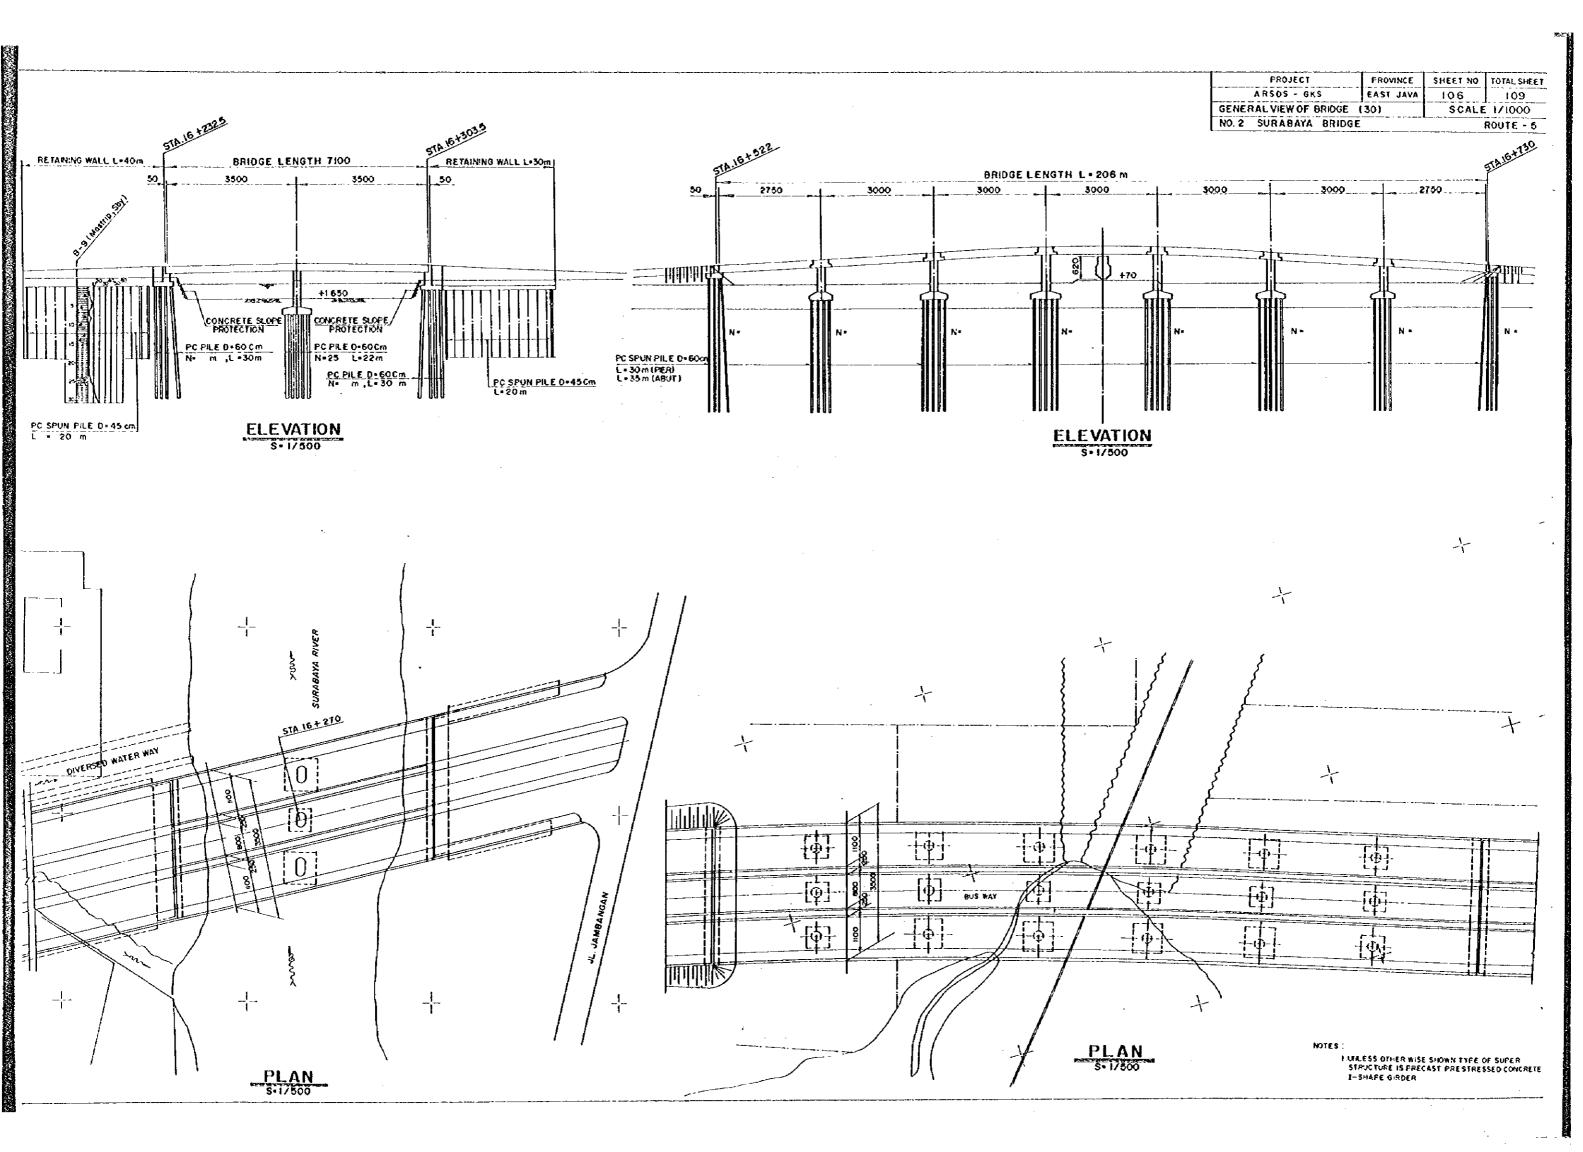

### ELEVATION STITES

1 UTLESS OTHER WISE SHOWN TYPE OF SUPER STRUCTURE IS 1-SHOPE GIRCER PRECAST PRESTRESSED CONCRETE

|   |     |   | · |   |   |
|---|-----|---|---|---|---|
|   |     |   |   |   |   |
|   |     |   |   |   |   |
| · |     |   |   |   |   |
|   |     |   |   |   |   |
|   |     |   |   |   |   |
|   |     |   |   |   |   |
|   |     |   |   |   |   |
|   |     |   |   |   |   |
|   |     |   |   |   |   |
|   |     |   |   |   |   |
|   |     |   |   |   |   |
| · |     |   |   |   |   |
|   | · . |   |   |   |   |
|   |     |   |   |   |   |
|   |     | • | • |   |   |
|   |     |   |   |   |   |
|   |     |   |   |   |   |
|   |     |   |   |   |   |
| : |     |   |   |   |   |
|   |     |   |   |   |   |
|   |     |   |   |   |   |
|   |     |   |   |   |   |
|   |     |   |   |   |   |
|   |     |   |   |   |   |
|   |     |   |   |   |   |
|   |     |   |   |   |   |
|   |     |   |   |   |   |
|   |     |   |   |   |   |
|   |     |   |   |   |   |
|   |     |   |   | • |   |
|   |     |   |   |   |   |
|   |     |   | · |   |   |
|   |     |   |   |   |   |
|   |     |   |   |   | - |
|   |     |   |   |   |   |
|   |     |   |   |   |   |
|   |     |   |   |   |   |
|   |     |   |   |   |   |
|   |     |   |   |   |   |
|   |     |   |   |   |   |
|   |     |   |   |   | - |