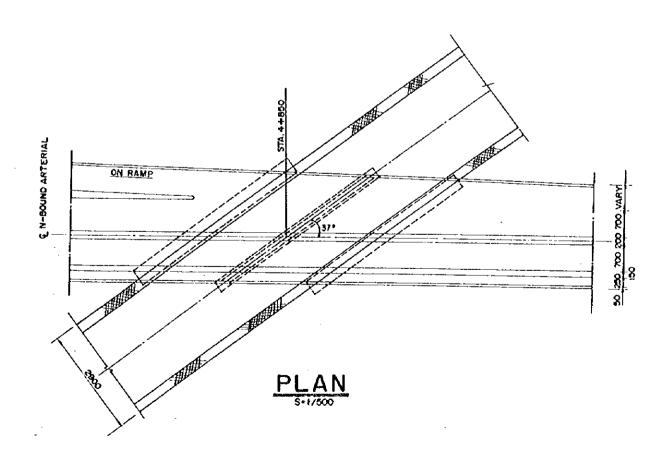

## ELEVATION S-1/500

PLAN

PROJECT PROVINCE SHEE NO TOTAL SHEET

ARSDS — GKS EAST JAVA 96 109

GENERAL VIEW OF BRIDGE (21) SCALE I/1000

NO 2 KEDURUS CANAL BRIDGE ROUTE-2

ELEVATION \$-1/500

of the second control of the control