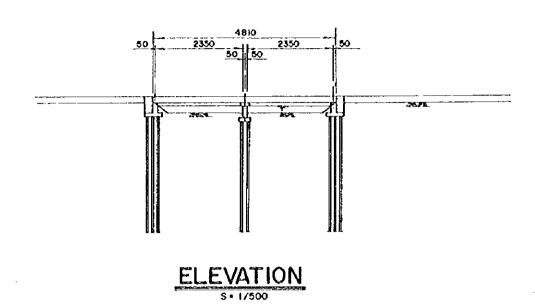

## ELEVATION S-1/500

PLAN

PROJECT PROVINCE SHEE NO TOTAL SHEET

ARSDS — GKS EAST JAVA 96 109

GENERAL VIEW OF BRIDGE (21) SCALE I/1000

NO 2 KEDURUS CANAL BRIDGE ROUTE-2

ELEVATION \$-1/500

of the second control of the control