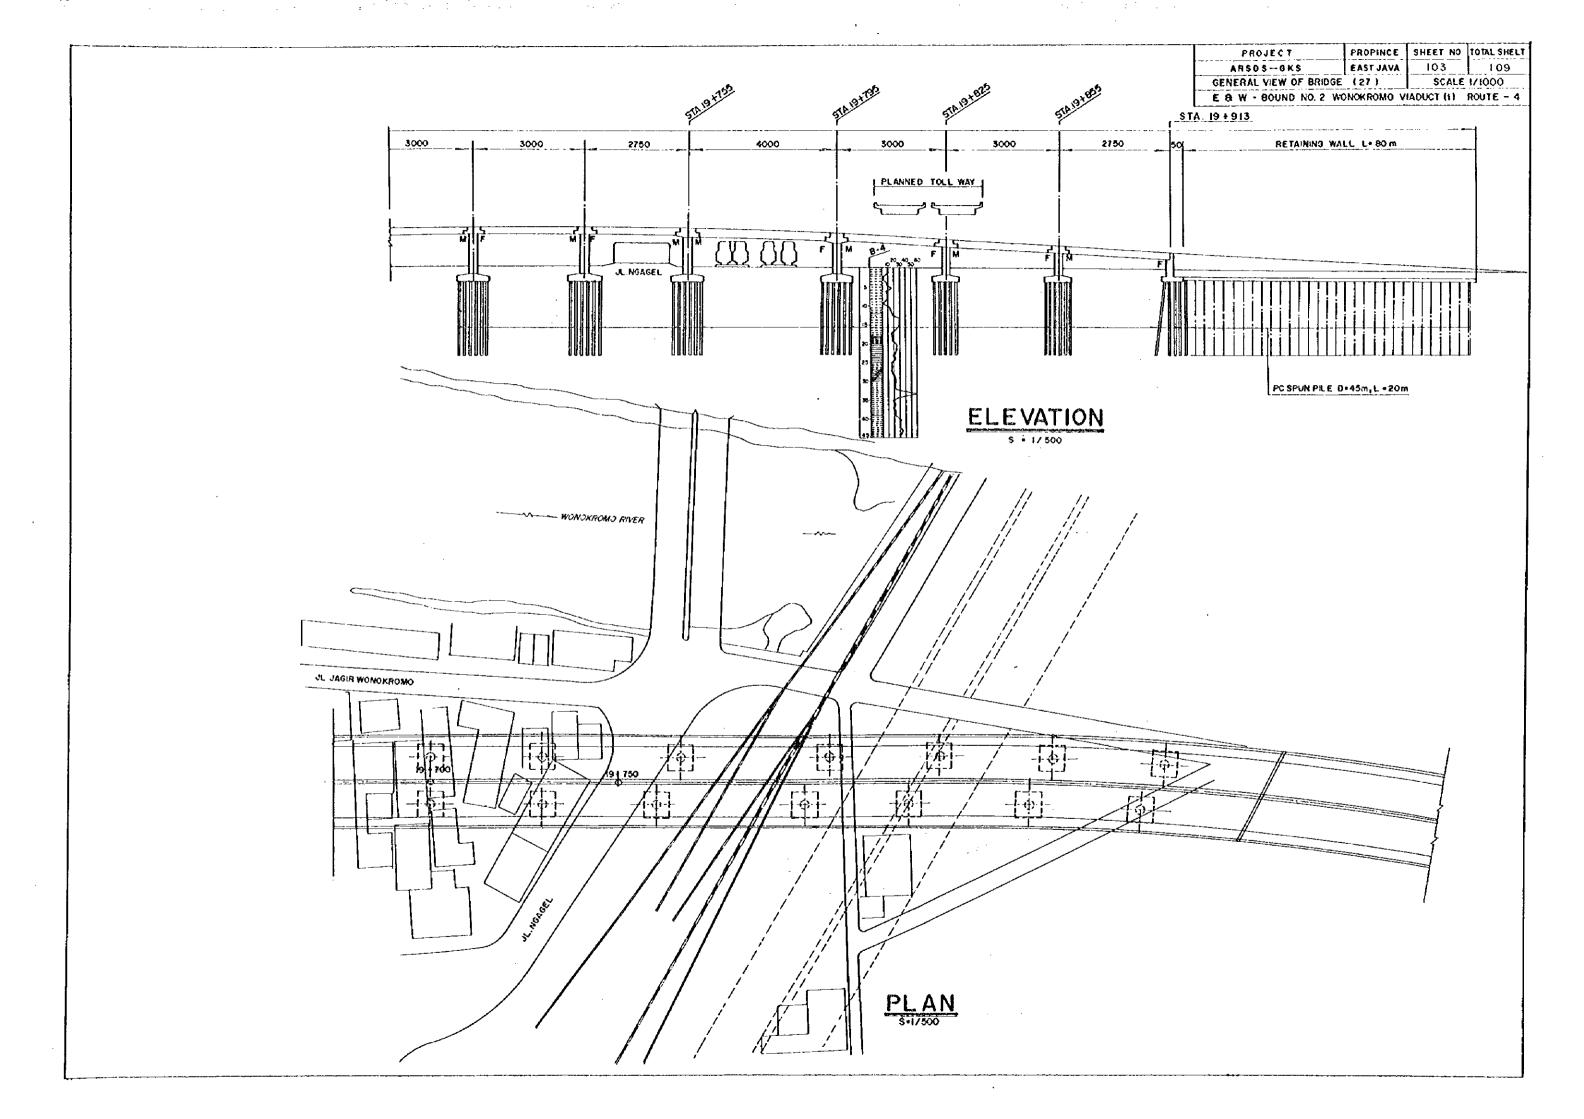

AM      | RC BEAM                       |          |
| 5 | FOUNDATION              | FILE           | PILE           | FILE           | PILE                          |          |
| 6 | TYPE OF PILE            | PC PILE        | PC PILE        | PÇ PILE        | PG PILE                       |          |
| 7 | CHAMETER OF PRE (D)     | 60 cm          | 69 cm          | 60 cm          | 60 cm                         |          |
| 8 | LENGTH OF PILE          | 20 m           | 20 m           | 20 m           | 20 m                          |          |
| 9 | SKEW ANGLE              | 90*            | 90"            | 90*            | 90•                           |          |

#### NOTES :

11. MIDDLE PART OF BRIGGE - NO. 1 WILL BE CONSTRUCTED BY SURABAYA RIVER IMPROVEMENT PROJECT

2).















### ELEVATION STITES



1 UTLESS OTHER WISE SHOWN TYPE OF SUPER STRUCTURE IS 1-SHOPE GIRCER PRECAST PRESTRESSED CONCRETE





|   |     |   | · |   |   |
|---|-----|---|---|---|---|
|   |     |   |   |   |   |
|   |     |   |   |   |   |
| · |     |   |   |   |   |
|   |     |   |   |   |   |
|   |     |   |   |   |   |
|   |     |   |   |   |   |
|   |     |   |   |   |   |
|   |     |   |   |   |   |
|   |     |   |   |   |   |
|   |     |   |   |   |   |
|   |     |   |   |   |   |
| · |     |   |   |   |   |
|   | · . |   |   |   |   |
|   |     |   |   |   |   |
|   |     | • | • |   |   |
|   |     |   |   |   |   |
|   |     |   |   |   |   |
|   |     |   |   |   |   |
| : |     |   |   |   |   |
|   |     |   |   |   |   |
|   |     |   |   |   |   |
|   |     |   |   |