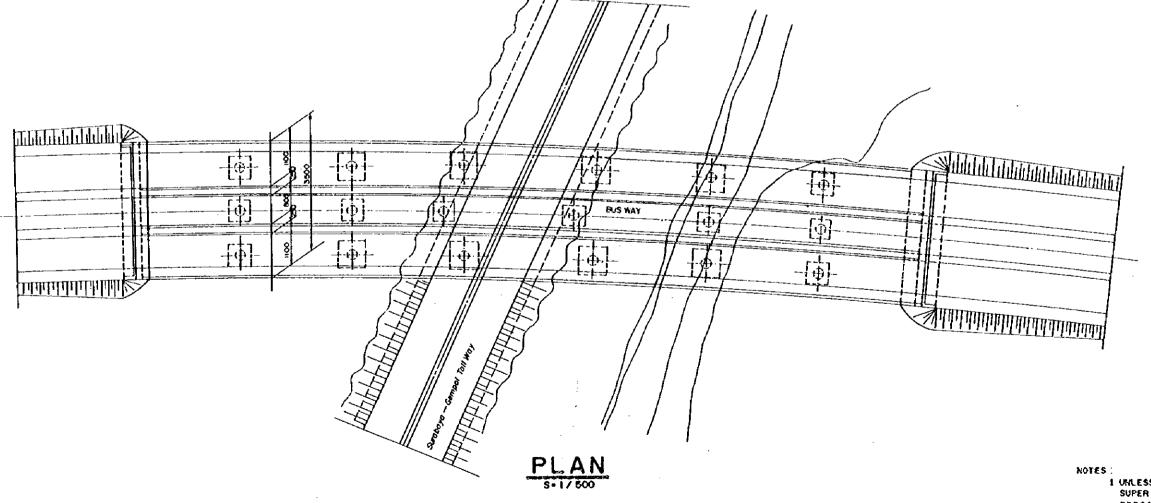

|          |
| 5 | FOUNDATION              | FILE           | PILE           | FILE           | PILE                          |          |
| 6 | TYPE OF PILE            | PC PILE        | PC PILE        | PÇ PILE        | PG PILE                       |          |
| 7 | CHAMETER OF PRE (D)     | 60 cm          | 69 cm          | 60 cm          | 60 cm                         |          |
| 8 | LENGTH OF PILE          | 20 m           | 20 m           | 20 m           | 20 m                          |          |
| 9 | SKEW ANGLE              | 90*            | 90"            | 90*            | 90•                           |          |

#### NOTES :

11. MIDDLE PART OF BRIGGE - NO. 1 WILL BE CONSTRUCTED BY SURABAYA RIVER IMPROVEMENT PROJECT

2).















### ELEVATION STITES



1 UTLESS OTHER WISE SHOWN TYPE OF SUPER STRUCTURE IS 1-SHOPE GIRCER PRECAST PRESTRESSED CONCRETE





|   |     |   | · |   |   |
|---|-----|---|---|---|---|
|   |     |   |   |   |   |
|   |     |   |   |   |   |
| · |     |   |   |   |   |
|   |     |   |   |   |   |
|   |     |   |   |   |   |
|   |     |   |   |   |   |
|   |     |   |   |   |   |
|   |     |   |   |   |   |
|   |     |   |   |   |   |
|   |     |   |   |   |   |
|   |     |   |   |   |   |
| · |     |   |   |   |   |
|   | · . |   |   |   |   |
|   |     |   |   |   |   |
|   |     | • | • |   |   |
|   |     |   |   |   |   |
|   |     |   |   |   |   |
|   |     |   |   |   |   |
| : |     |   |   |   |   |
|   |     |   |   |   |   |
|   |     |   |   |   |   |
|   |     |   |   |   |   |
|   |     |   |   |   |