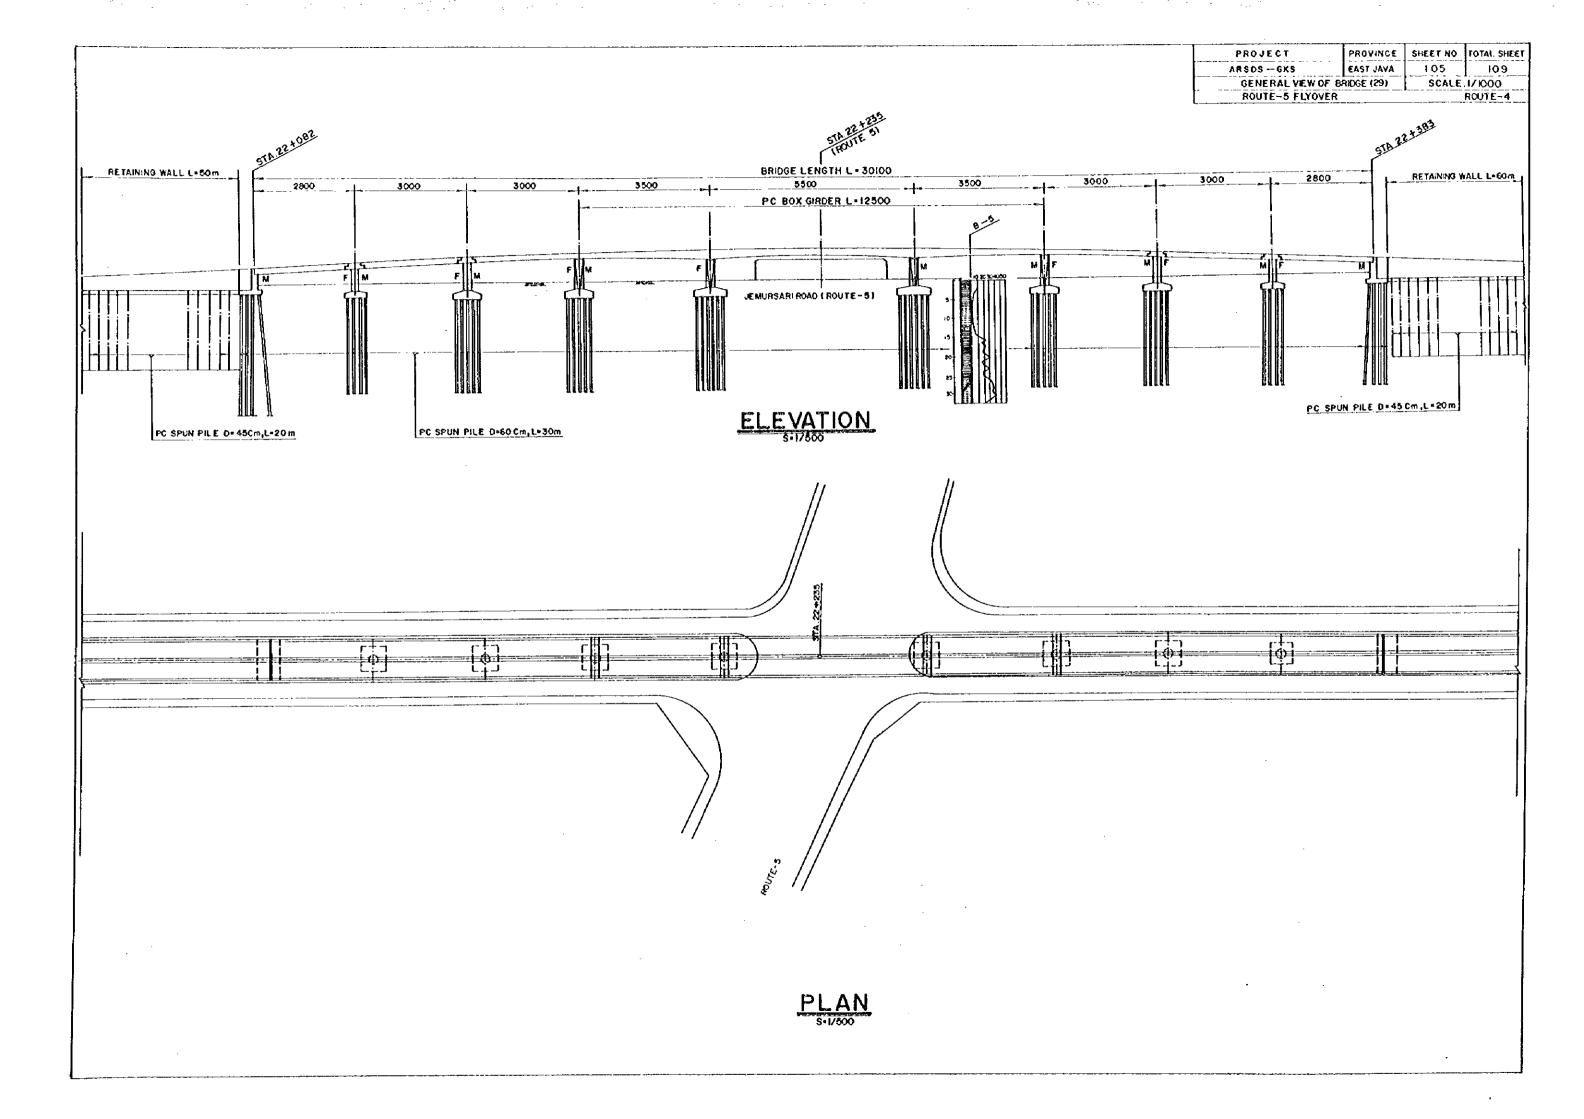

| RC BEAM                       |          |
| 5 | FOUNDATION              | FILE           | PILE           | FILE           | PILE                          |          |
| 6 | TYPE OF PILE            | PC PILE        | PC PILE        | PÇ PILE        | PG PILE                       |          |
| 7 | CHAMETER OF PRE (D)     | 60 cm          | 69 cm          | 60 cm          | 60 cm                         |          |
| 8 | LENGTH OF PILE          | 20 m           | 20 m           | 20 m           | 20 m                          |          |
| 9 | SKEW ANGLE              | 90*            | 90"            | 90*            | 90•                           |          |

#### NOTES :

11. MIDDLE PART OF BRIGGE - NO. 1 WILL BE CONSTRUCTED BY SURABAYA RIVER IMPROVEMENT PROJECT

2).















### ELEVATION STITES



1 UTLESS OTHER WISE SHOWN TYPE OF SUPER STRUCTURE IS 1-SHOPE GIRCER PRECAST PRESTRESSED CONCRETE





|   |     |   | · |   |   |
|---|-----|---|---|---|---|
|   |     |   |   |   |   |
|   |     |   |   |   |   |
| · |     |   |   |   |   |
|   |     |   |   |   |   |
|   |     |   |   |   |   |
|   |     |   |   |   |   |
|   |     |   |   |   |   |
|   |     |   |   |   |   |
|   |     |   |   |   |   |
|   |     |   |   |   |   |
|   |     |   |   |   |   |
| · |     |   |   |   |   |
|   | · . |   |   |   |   |
|   |     |   |   |   |   |
|   |     | • | • |   |   |
|   |     |   |   |   |   |
|   |     |   |   |   |   |
|   |     |   |   |   |   |
| : |     |   |   |   |   |
|   |     |   |   |   |   |
|   |     |   |   |   |   |
|   |     |   |   |   |