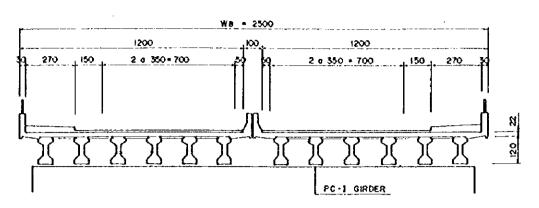

# CROSS SECTION s • 17 100 ( BRIDGE NO. 1, 3 and 4 )

|   | DESCRIPTION             | BRIDGE - No. 1 | BRIDGE - No. 2 | BRIDGE - No. 3 | BRIDGE - No. 4                | REMARKS  |
|---|-------------------------|----------------|----------------|----------------|-------------------------------|----------|
| 1 | LOCATION                | \$14 3:548.38  | \$1A 4:659.30  | \$14 8:513.58  | STA 7:970 70<br>STA: 1:980 80 |          |
| 2 | BRIDGE LENGTH (18)      | 12.90          | 21.00          | 10.80          | 10.80                         |          |
| 3 | ERIDGE WIDTH (MB)       | (1.58          | 25.00          | 25 00          | 2500                          | SEE NOTE |
| 4 | TYPE OF SUPER STRUCTURE | NC BEAM        | PC-1 GRDER     | R.C. BEAM      | RC BEAM                       |          |
| 5 | FOUNDATION              | FILE           | PILE           | FILE           | PILE                          |          |
| 6 | TYPE OF PILE            | PC PILE        | PC PILE        | PÇ PILE        | PG PILE                       |          |
| 7 | CHAMETER OF PRE (D)     | 60 cm          | 69 cm          | 60 cm          | 60 cm                         |          |
| 8 | LENGTH OF PILE          | 20 m           | 20 m           | 20 m           | 20 m                          |          |
| 9 | SKEW ANGLE              | 90*            | 90"            | 90*            | 90•                           |          |