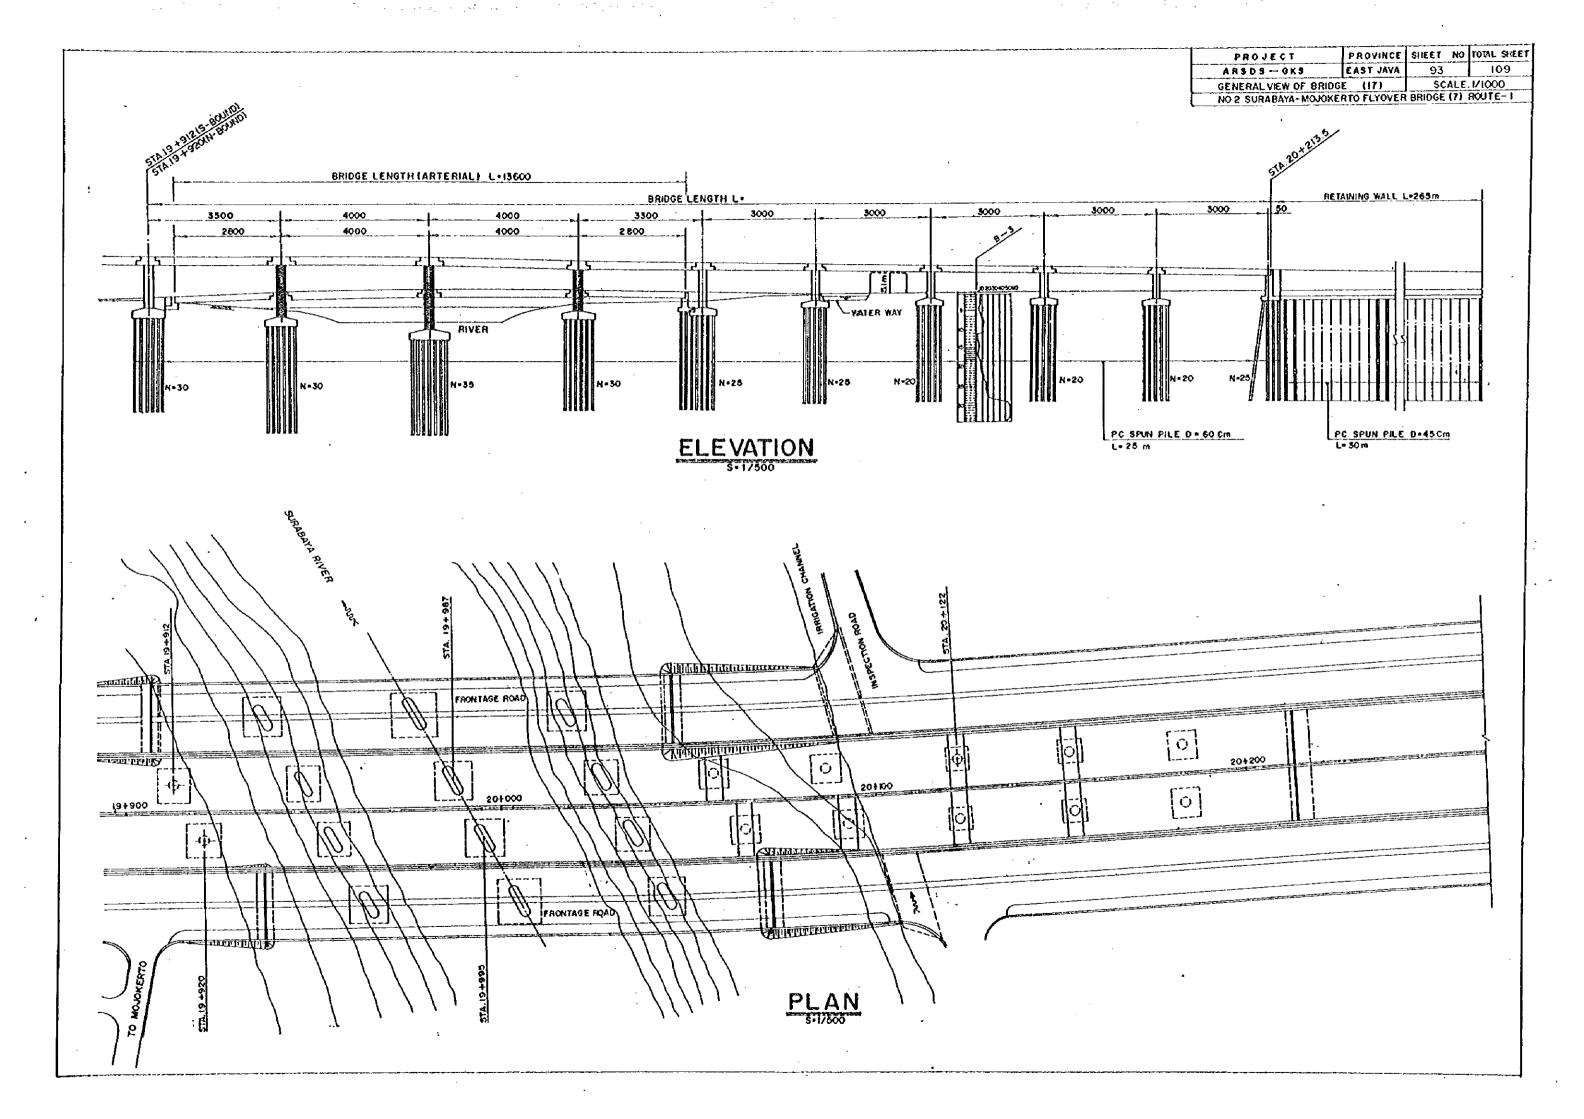

|   | PROJECT               | PROVINCE   | SHEET NO | TOTAL SHEET |
|---|-----------------------|------------|----------|-------------|
|   | ARSDS GKS             | EAST JAVA  | 95       | 109         |
| Ì | GENERAL VIEW OF BRIDG | E (20)     | SCALE    | 171000      |
|   | JI RAYA TANDES ELYO   | VER BRIDGE |          | ROUTE - 2   |