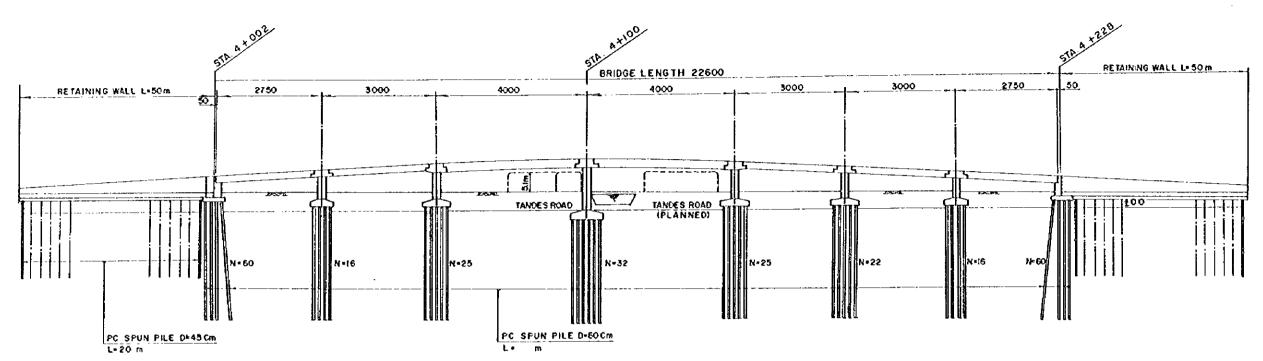

|   | PROJECT               | PROVINCE   | SHEET NO | TOTAL SHEET |
|---|-----------------------|------------|----------|-------------|
|   | ARSDS GKS             | EAST JAVA  | 95       | 109         |
| Ì | GENERAL VIEW OF BRIDG | E (20)     | SCALE    | 171000      |
|   | JI RAYA TANDES ELYO   | VER BRIDGE |          | ROUTE - 2   |



## ELEVATION S-1/500



PLAN

PROJECT PROVINCE SHEE NO TOTAL SHEET

ARSDS — GKS EAST JAVA 96 109

GENERAL VIEW OF BRIDGE (21) SCALE I/1000

NO 2 KEDURUS CANAL BRIDGE ROUTE-2



ELEVATION \$-1/500

of the second control of the control















the conjugate production of the production of the first o



ELEVATION S + 1/200

PLAN

PROJECT PROVINCE SHEET NO. TOTAL SHEET

ARSDS - GKS EAST JAVA 100 109

GENERAL VIEW OF BRIDGE (25) SCALE 1/100 1/200

KEBON AGUNG RIVER, NO. 1/ NO. 2 BUNTUNG RIVER

APUR RIVER BRIDGE ROUTE - 3



## CROSS SECTION S - 1/100 ( BRIDGE NO. 2 )



# CROSS SECTION s • 17 100 ( BRIDGE NO. 1, 3 and 4 )

|   | DESCRIPTION             | BRIDGE - No. 1 | BRIDGE - No. 2 | BRIDGE - No. 3 | BRIDGE - No. 4                | REMARKS  |
|---|-------------------------|-------