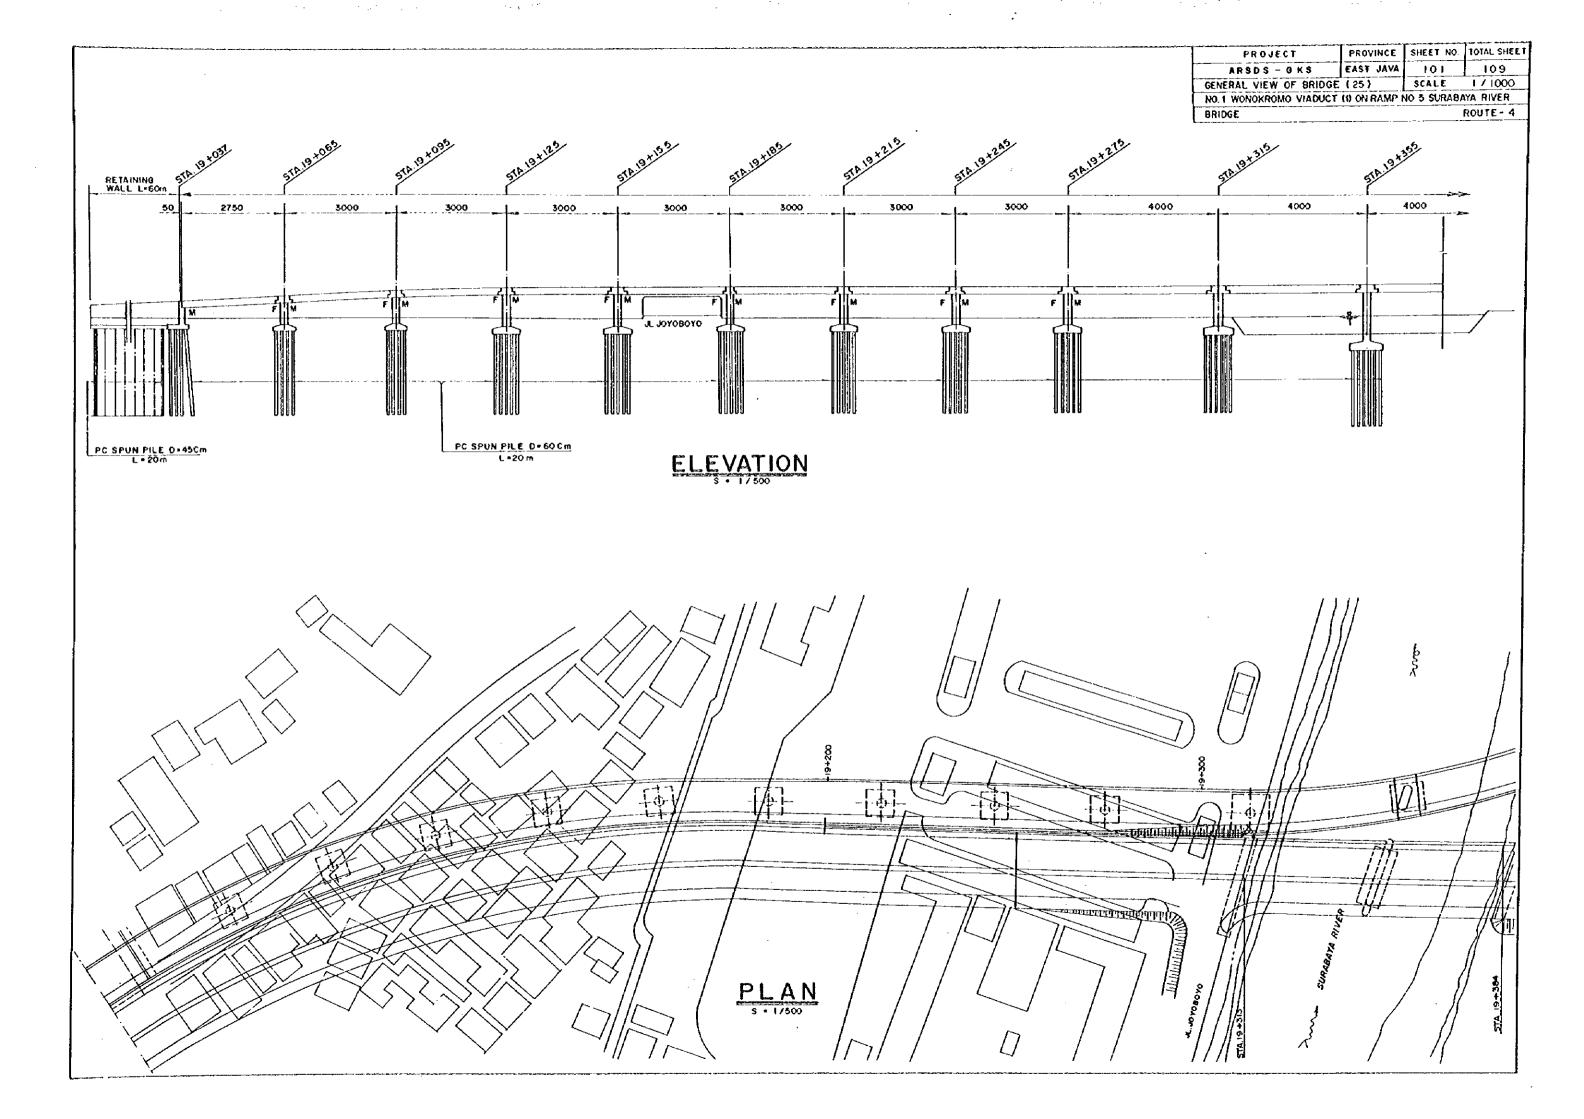

|   | PROJECT               | PROVINCE   | SHEET NO | TOTAL SHEET |
|---|-----------------------|------------|----------|-------------|
|   | ARSDS GKS             | EAST JAVA  | 95       | 109         |
| Ì | GENERAL VIEW OF BRIDG | E (20)     | SCALE    | 171000      |
|   | JI RAYA TANDES ELYO   | VER BRIDGE |          | ROUTE - 2   |