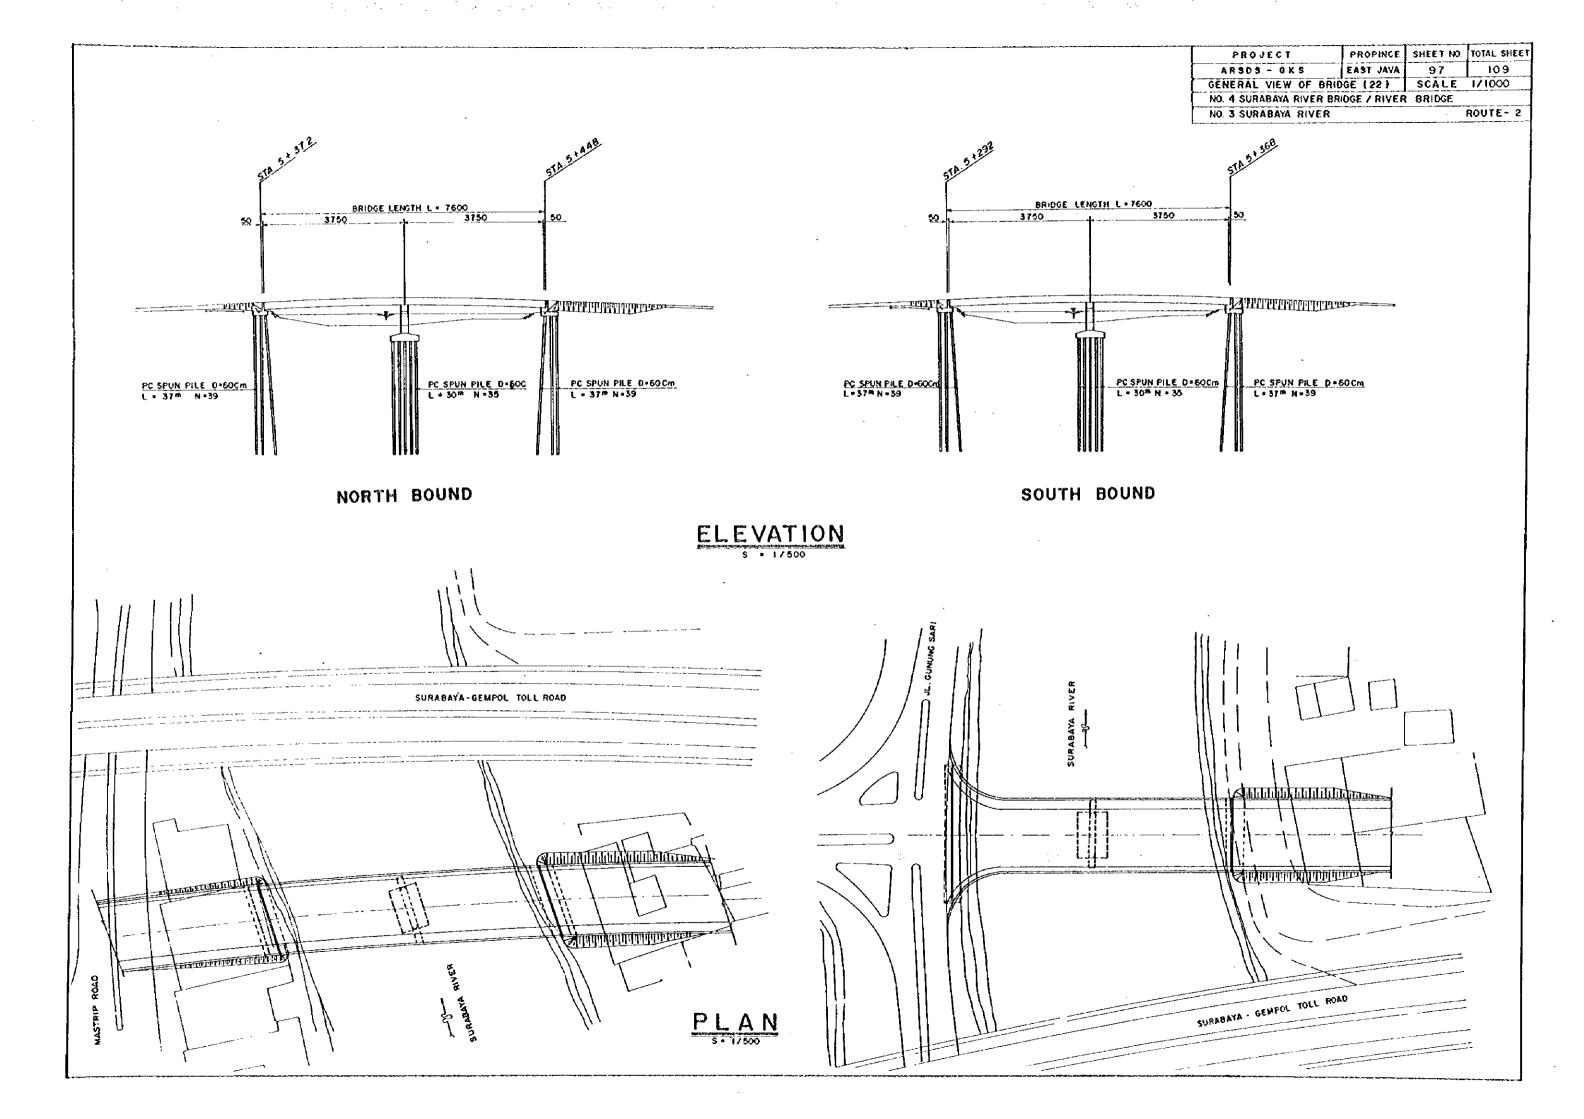

## ELEVATION S-1/500

PLAN

PROJECT PROVINCE SHEE NO TOTAL SHEET

ARSDS — GKS EAST JAVA 96 109

GENERAL VIEW OF BRIDGE (21) SCALE I/1000

NO 2 KEDURUS CANAL BRIDGE ROUTE-2

ELEVATION \$-1/500

of the second control of the control