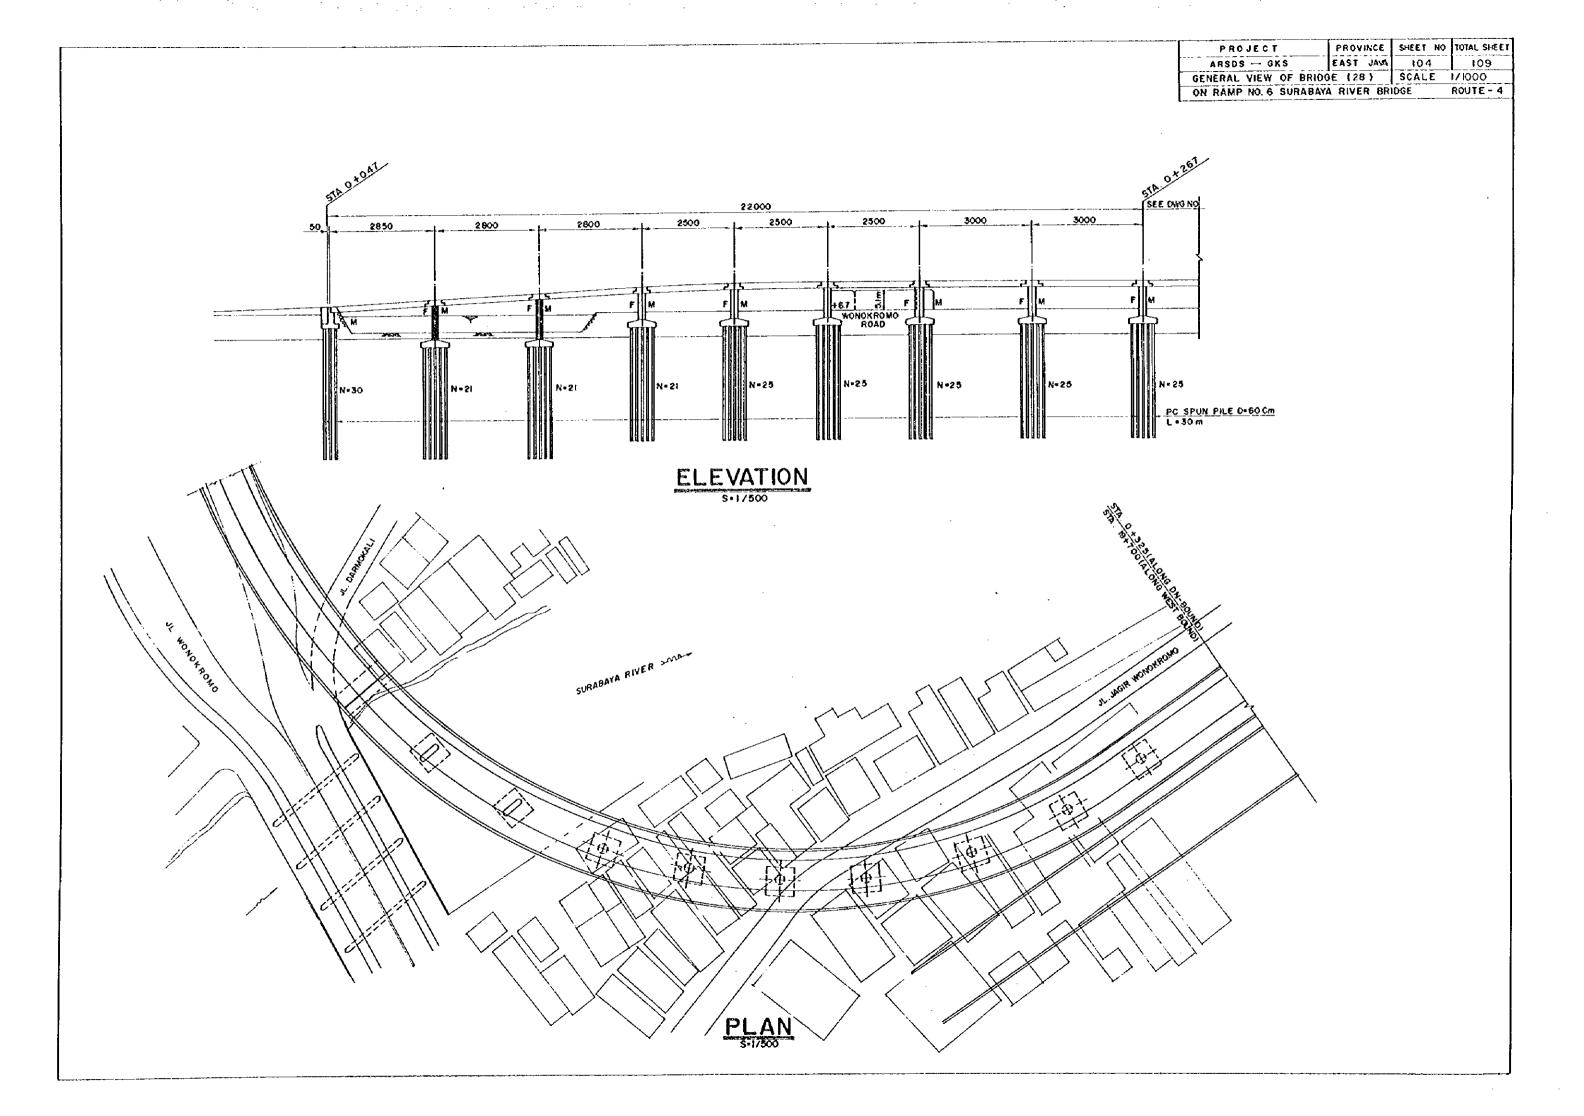

| RC BEAM                       |          |
| 5 | FOUNDATION              | FILE           | PILE           | FILE           | PILE                          |          |
| 6 | TYPE OF PILE            | PC PILE        | PC PILE        | PÇ PILE        | PG PILE                       |          |
| 7 | CHAMETER OF PRE (D)     | 60 cm          | 69 cm          | 60 cm          | 60 cm                         |          |
| 8 | LENGTH OF PILE          | 20 m           | 20 m           | 20 m           | 20 m                          |          |
| 9 | SKEW ANGLE              | 90*            | 90"            | 90*            | 90•                           |          |

#### NOTES :

11. MIDDLE PART OF BRIGGE - NO. 1 WILL BE CONSTRUCTED BY SURABAYA RIVER IMPROVEMENT PROJECT

2).















### ELEVATION STITES



1 UTLESS OTHER WISE SHOWN TYPE OF SUPER STRUCTURE IS 1-SHOPE GIRCER PRECAST PRESTRESSED CONCRETE





|   |     |   | · |   |   |
|---|-----|---|---|---|---|
|   |     |   |   |   |   |
|   |     |   |   |   |   |
| · |     |   |   |   |   |
|   |     |   |   |   |   |
|   |     |   |   |   |   |
|   |     |   |   |   |   |
|   |     |   |   |   |   |
|   |     |   |   |   |   |
|   |     |   |   |   |   |
|   |     |   |   |   |   |
|   |     |   |   |   |   |
| · |     |   |   |   |   |
|   | · . |   |   |   |   |
|   |     |   |   |   |   |
|   |     | • | • |   |   |
|   |     |   |   |   |   |
|   |     |   |   |   |   |
|   |     |   |   |   |   |
| : |     |   |   |   |   |
|   |     |   |   |   |   |
|   |     |   |   |   |   |
|   |     |   |   |