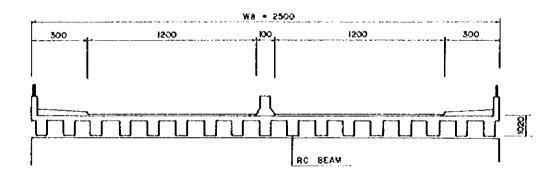

# CROSS SECTION s • 17 100 ( BRIDGE NO. 1, 3 and 4 )

|   | DESCRIPTION             | BRIDGE - No. 1 | BRIDGE - No. 2 | BRIDGE - No. 3 | BRIDGE - No. 4                | REMARKS  |
|---|-------------------------|----------------|----------------|----------------|-------------------------------|----------|
| 1 | LOCATION                | \$14 3:548.38  | \$1A 4:659.30  | \$14 8:513.58  | STA 7:970 70<br>STA: 1:980 80 |          |
| 2 | BRIDGE LENGTH (18)      | 12.90          | 21.00          | 10.80          | 10.80                         |          |
| 3 | ERIDGE WIDTH (MB)       | (1.58          | 25.00          | 25 00          | 2500                          | SEE NOTE |
| 4 | TYPE OF SUPER STRUCTURE | NC BEAM        | PC-1 GRDER     | R.C. BEAM      | RC BEAM                       |          |
| 5 | FOUNDATION              | FILE           | PILE           | FILE           | PILE                          |          |
| 6 | TYPE OF PILE            | PC PILE        | PC PILE        | PÇ PILE        | PG PILE                       |          |
| 7 | CHAMETER OF PRE (D)     | 60 cm          | 69 cm          | 60 cm          | 60 cm                         |          |
| 8 | LENGTH OF PILE          | 20 m           | 20 m           | 20 m           | 20 m                          |          |
| 9 | SKEW ANGLE              | 90*            | 90"            | 90*            | 90•                           |          |