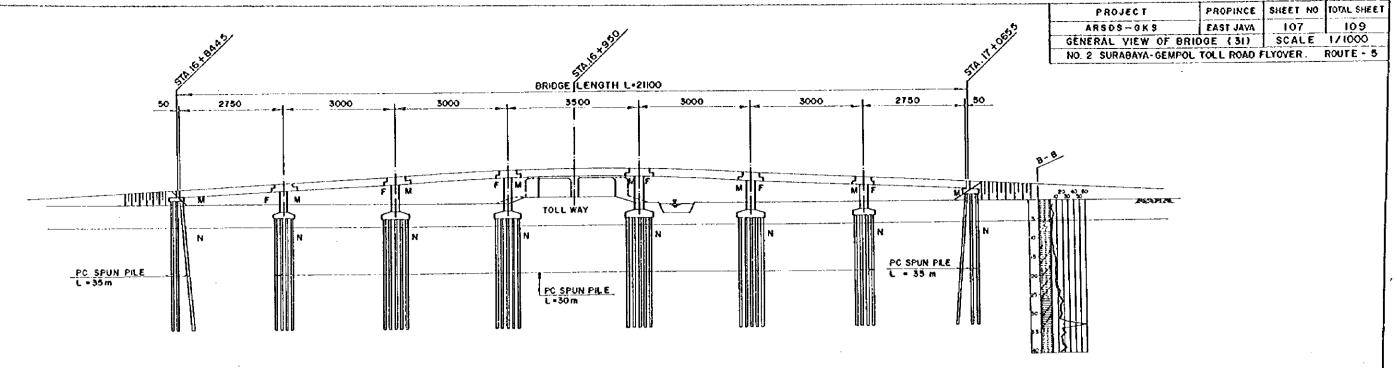

| RC BEAM                       |          |
| 5 | FOUNDATION              | FILE           | PILE           | FILE           | PILE                          |          |
| 6 | TYPE OF PILE            | PC PILE        | PC PILE        | PÇ PILE        | PG PILE                       |          |
| 7 | CHAMETER OF PRE (D)     | 60 cm          | 69 cm          | 60 cm          | 60 cm                         |          |
| 8 | LENGTH OF PILE          | 20 m           | 20 m           | 20 m           | 20 m                          |          |
| 9 | SKEW ANGLE              | 90*            | 90"            | 90*            | 90•                           |          |

#### NOTES :

11. MIDDLE PART OF BRIGGE - NO. 1 WILL BE CONSTRUCTED BY SURABAYA RIVER IMPROVEMENT PROJECT

2).















### ELEVATION STITES



1 UTLESS OTHER WISE SHOWN TYPE OF SUPER STRUCTURE IS 1-SHOPE GIRCER PRECAST PRESTRESSED CONCRETE





|   |     |   | · |   |   |
|---|-----|---|---|---|---|
|   |     |   |   |   |   |
|   |     |   |   |   |   |
| · |     |   |   |   |   |
|   |     |   |   |   |   |
|   |     |   |   |   |   |
|   |     |   |   |   |   |
|   |     |   |   |   |   |
|   |     |   |   |   |   |
|   |     |   |   |   |   |
|   |     |   |   |   |   |
|   |     |   |   |   |   |
| · |     |   |   |   |   |
|   | · . |   |   |   |   |
|   |     |   |   |   |   |
|   |     | • | • |   |   |
|   |     |   |   |   |   |
|   |     |   |   |   |   |
|   |     |   |   |   |   |
| : |     |   |   |   |   |
|   |     |   |   |   |   |
|   |     |   |   |   |   |
|   |     |   |   |   |   |