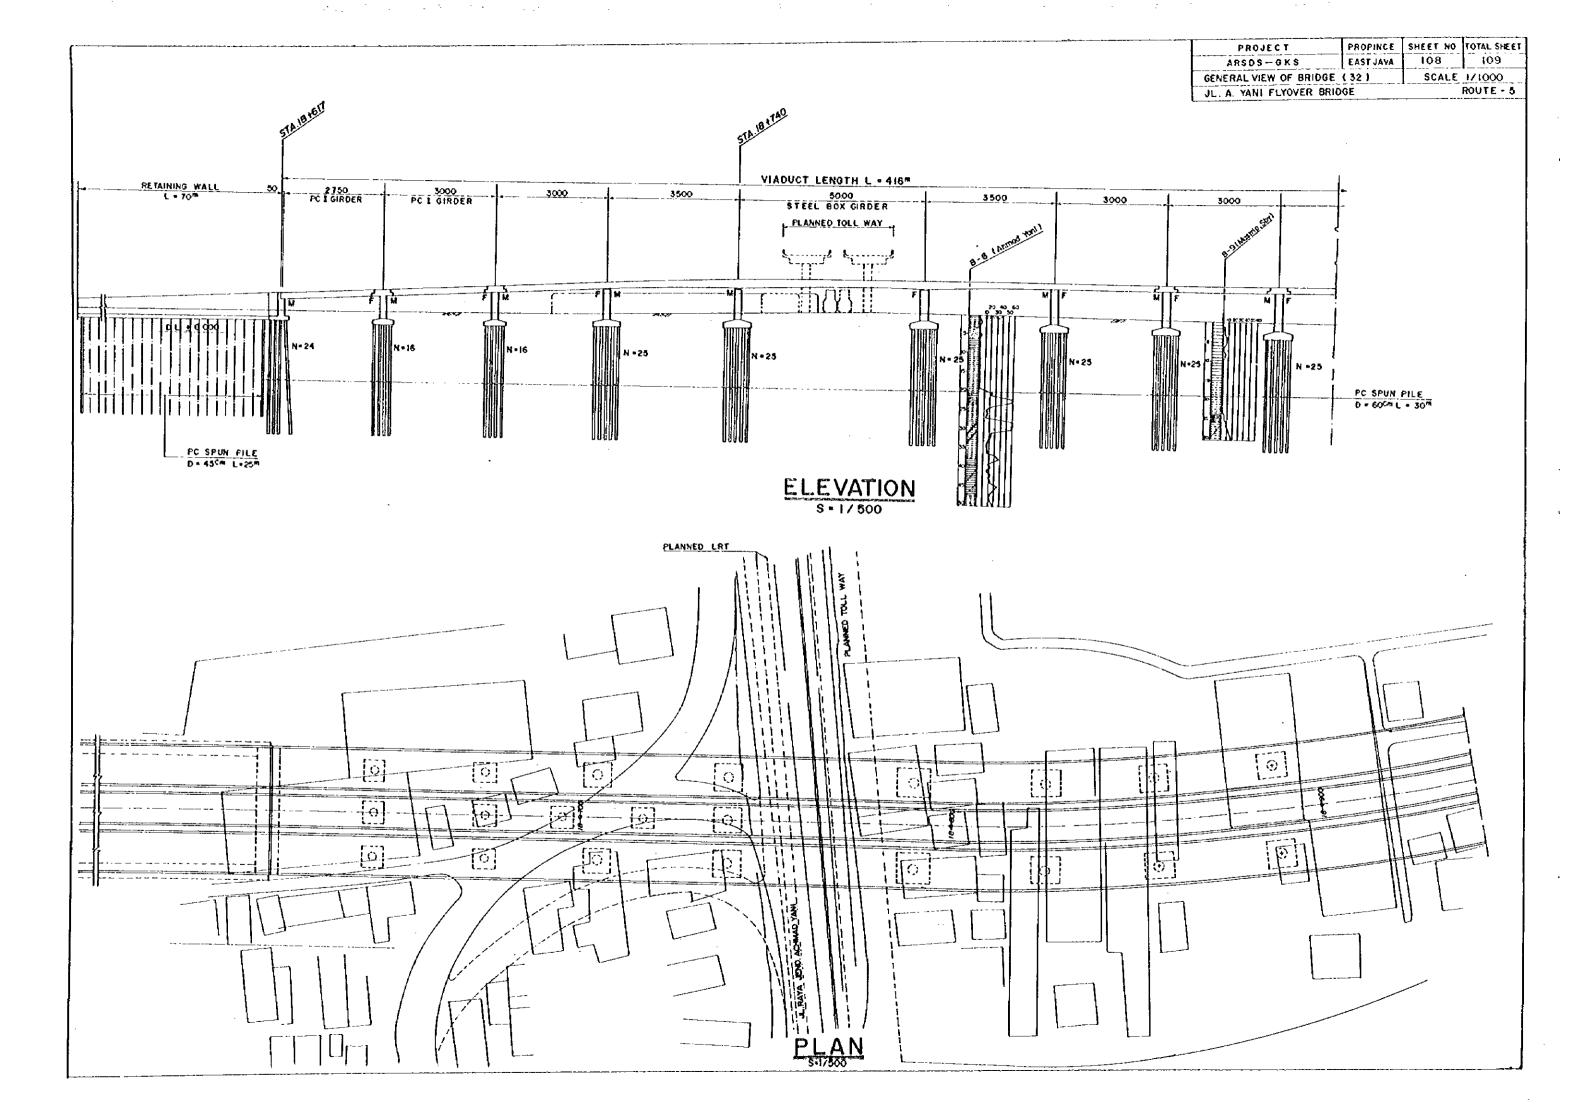

| PILE                          |          |
| 6 | TYPE OF PILE            | PC PILE        | PC PILE        | PÇ PILE        | PG PILE                       |          |
| 7 | CHAMETER OF PRE (D)     | 60 cm          | 69 cm          | 60 cm          | 60 cm                         |          |
| 8 | LENGTH OF PILE          | 20 m           | 20 m           | 20 m           | 20 m                          |          |
| 9 | SKEW ANGLE              | 90*            | 90"            | 90*            | 90•                           |          |

#### NOTES :

11. MIDDLE PART OF BRIGGE - NO. 1 WILL BE CONSTRUCTED BY SURABAYA RIVER IMPROVEMENT PROJECT

2).















### ELEVATION STITES



1 UTLESS OTHER WISE SHOWN TYPE OF SUPER STRUCTURE IS 1-SHOPE GIRCER PRECAST PRESTRESSED CONCRETE





|   |     |   | · |   |   |
|---|-----|---|---|---|---|
|   |     |   |   |   |   |
|   |     |   |   |   |   |
| · |     |   |   |   |   |
|   |     |   |   |   |   |
|   |     |   |   |   |   |
|   |     |   |   |   |   |
|   |     |   |   |   |   |
|   |     |   |   |   |   |
|   |     |   |   |   |   |
|   |     |   |   |   |   |
|   |     |   |   |   |   |
| · |     |   |   |   |   |
|   | · . |   |   |   |   |
|   |     |   |   |   |   |
|   |     | • | • |   |   |
|   |     |   |   |   |   |
|   |     |   |   |   |   |
|   |     |   |   |   |   |
| : |     |   |   |   |   |
|   |     |   |   |   |   |
|   |     |   |   |   |   |
|   |     |   |   |   |   |
|   |     |   |   |   |   |
|   |     |   |   |   |   |
|   |     |   |   |   |   |
|   |     |   |   |   |   |
|   |     |