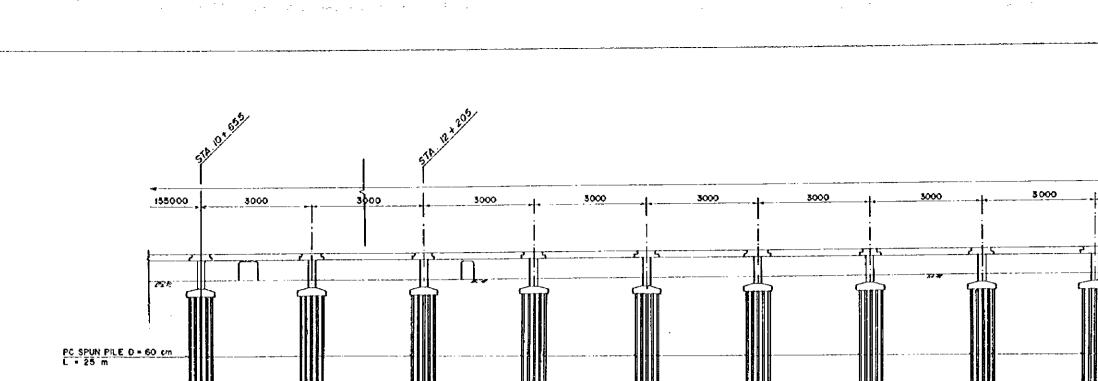

where the second state of the second state of the

.

. .

·

.

<u>PLAN</u> s + 1/500