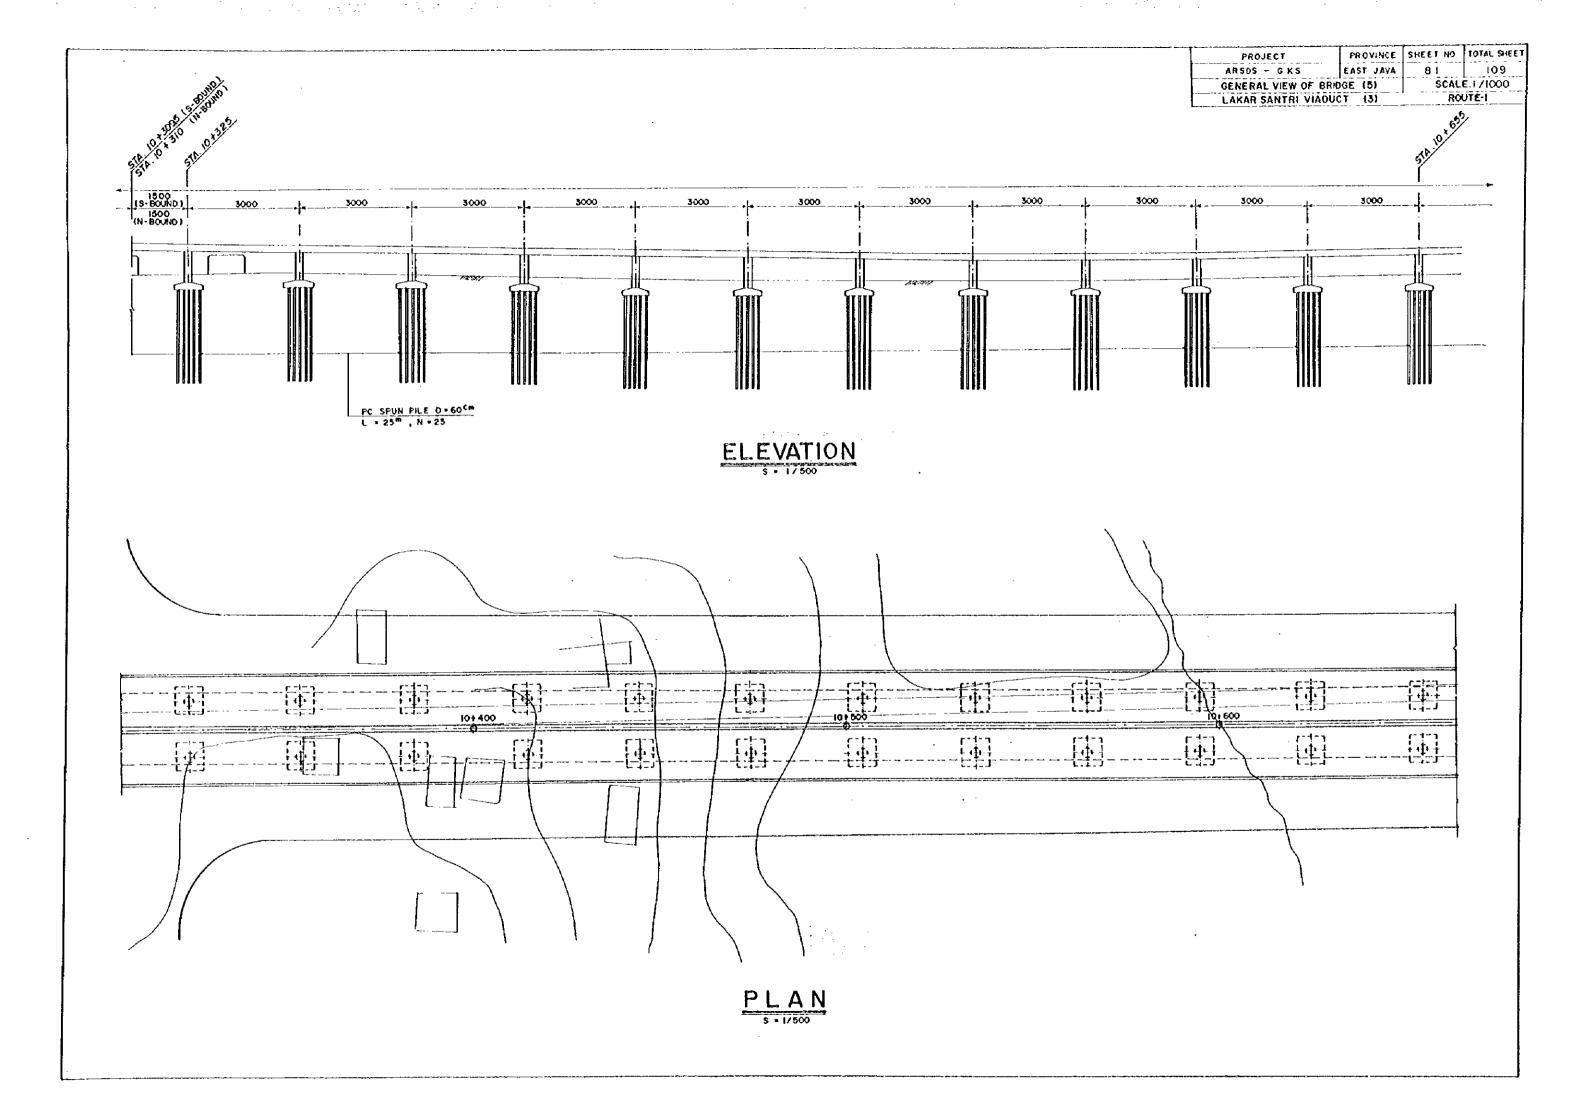

where the second state of the second state of the

.

. .

·

.

<u>PLAN</u> s + 1/500