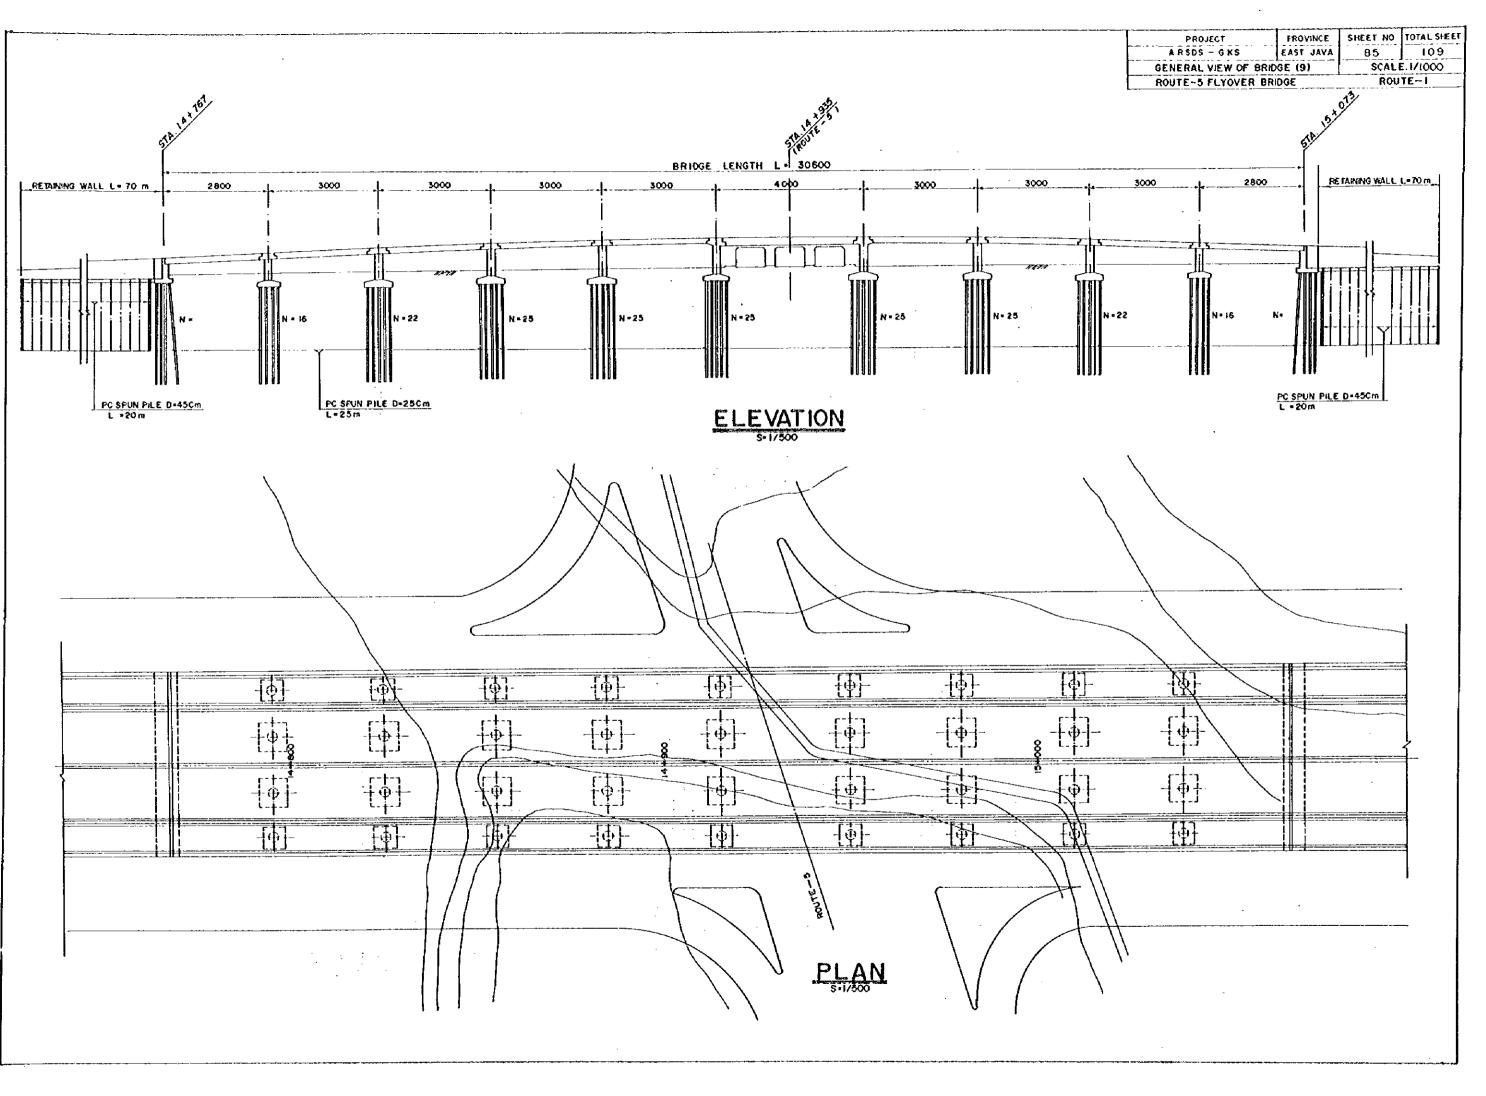

where the second state of the second state of the

.

. .

·

.

<u>PLAN</u> s + 1/500