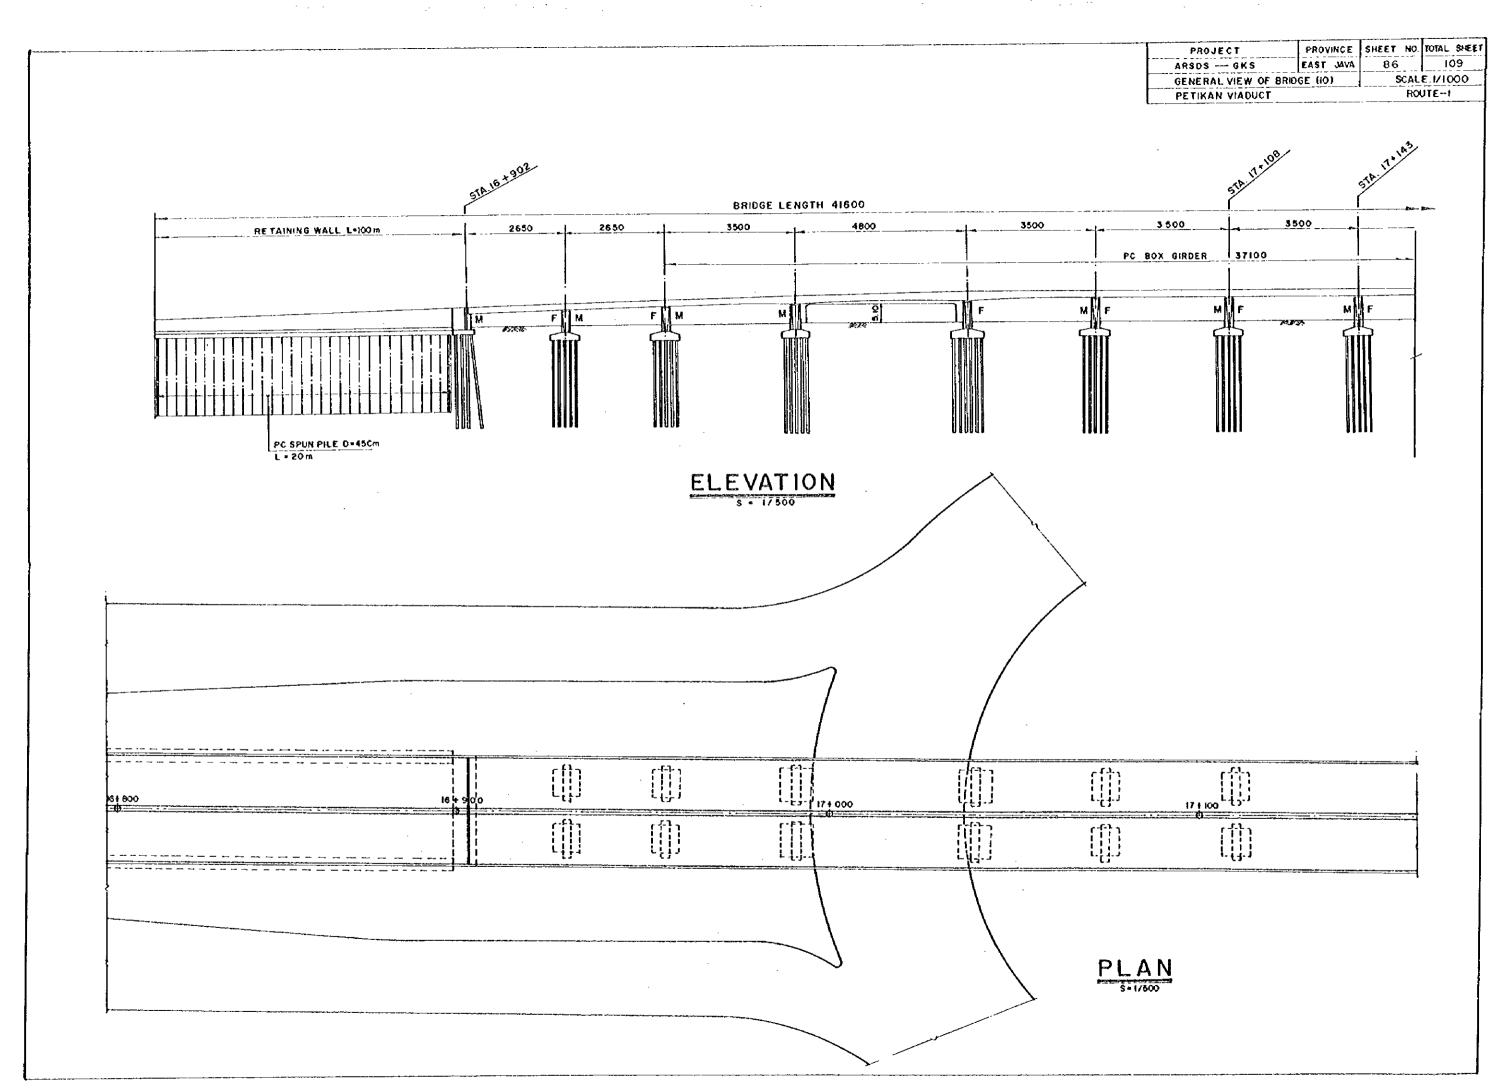

where the second state of the second state of the

.

. .

·

.

<u>PLAN</u> s + 1/500