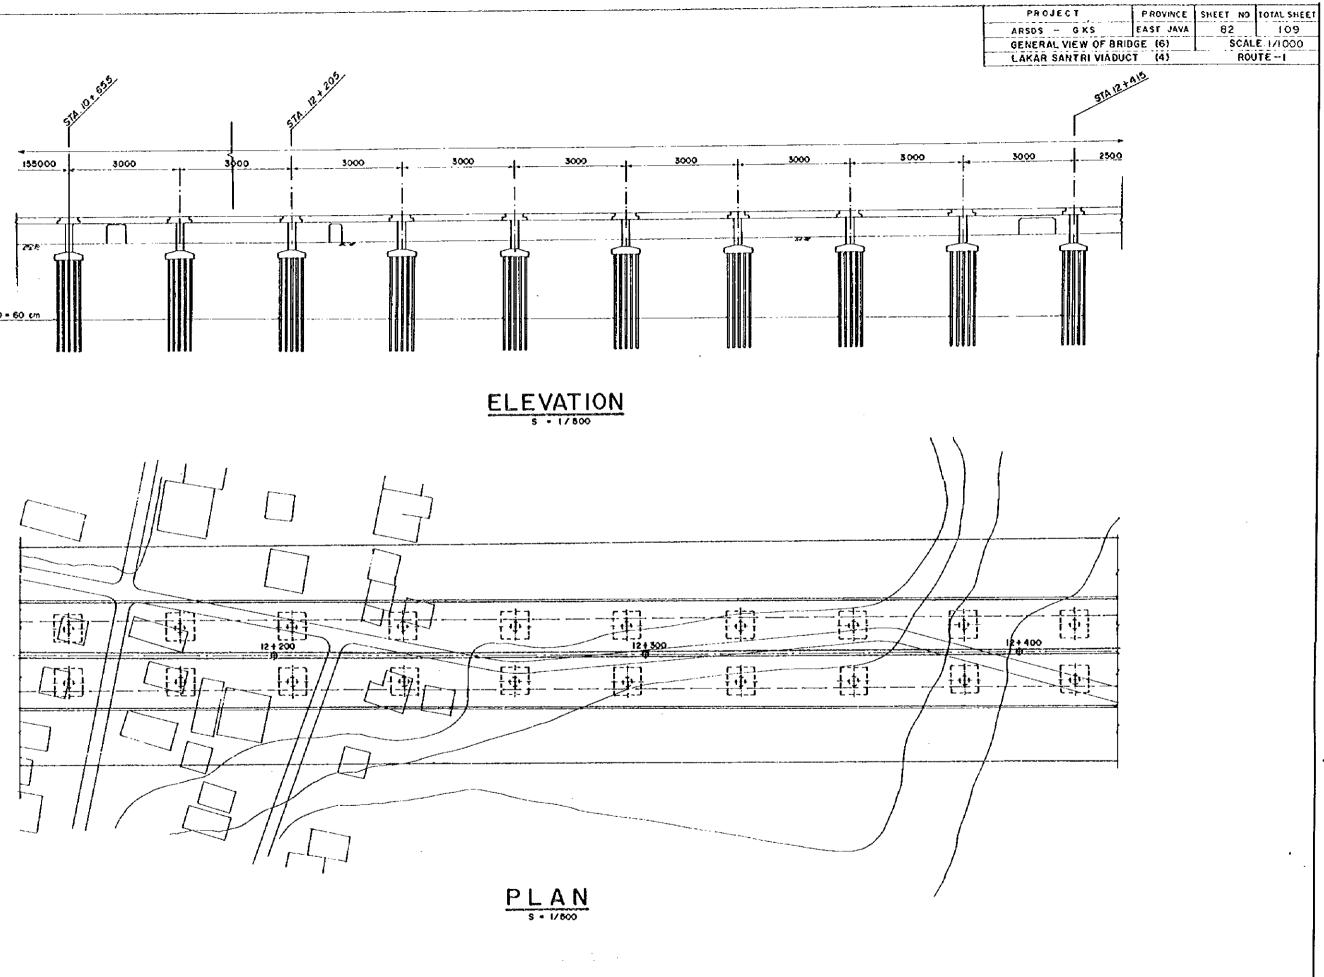

where the second state of the second state of the

.

. .

·

.

<u>PLAN</u> s + 1/500