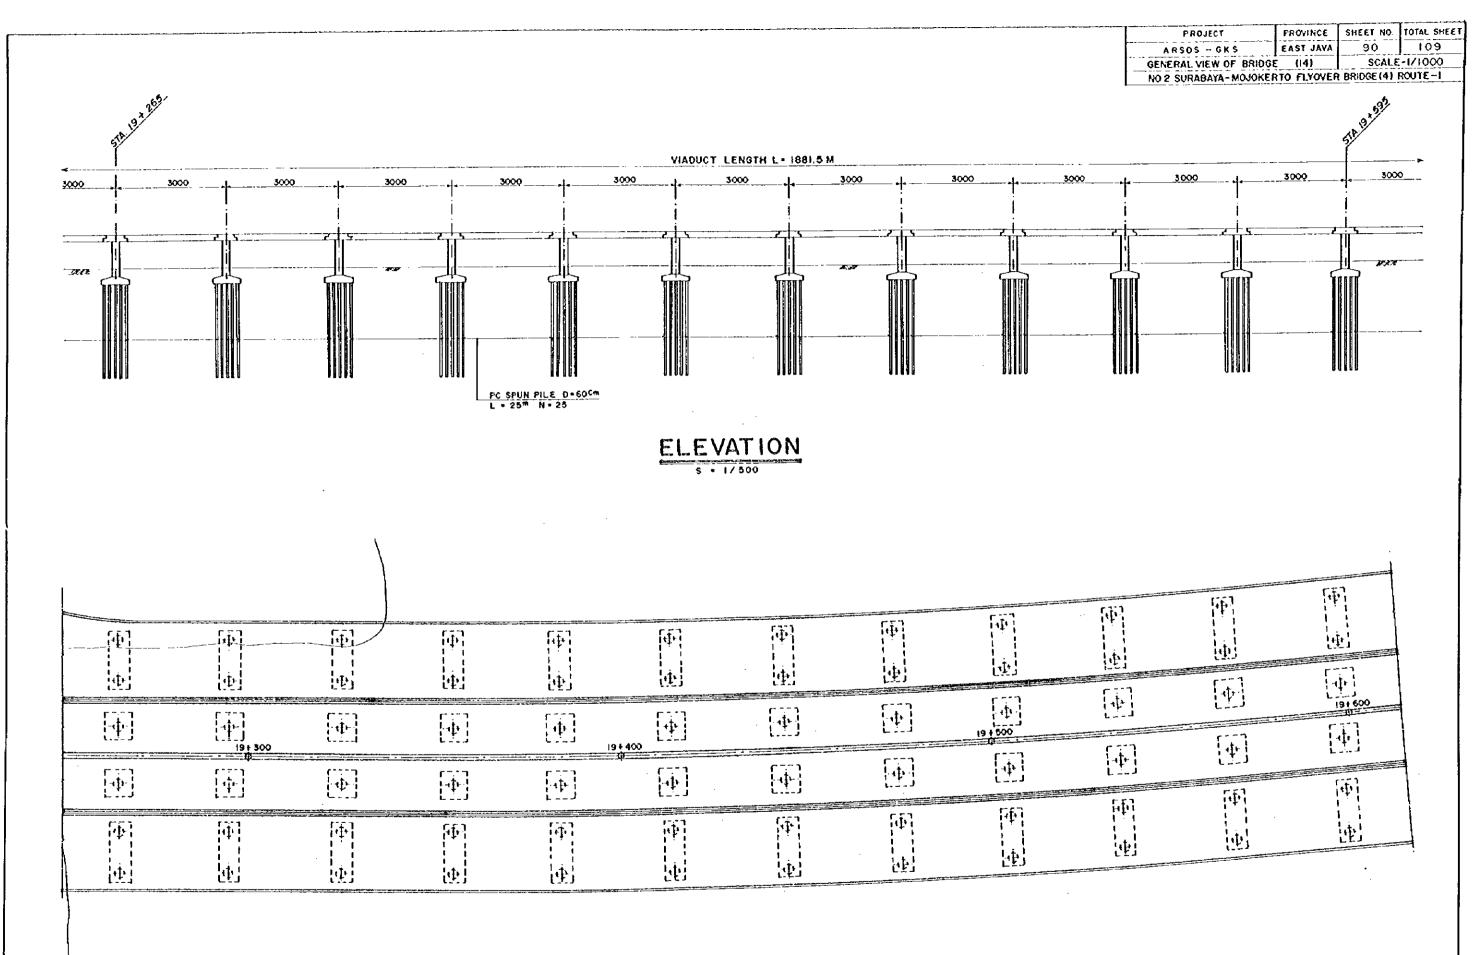

|
|                                        |         |            |               | · ] - [       |
|                                        |         |            |               |               |
|                                        |         |            | ,             |               |
|                                        |         |            |               |               |
|                                        |         | - <u>-</u> | ·             | LJ            |
|                                        |         |            |               |               |
|                                        |         |            |               |               |











where the second state of the second state of the

.

. .





























·

.





<u>PLAN</u> s + 1/500