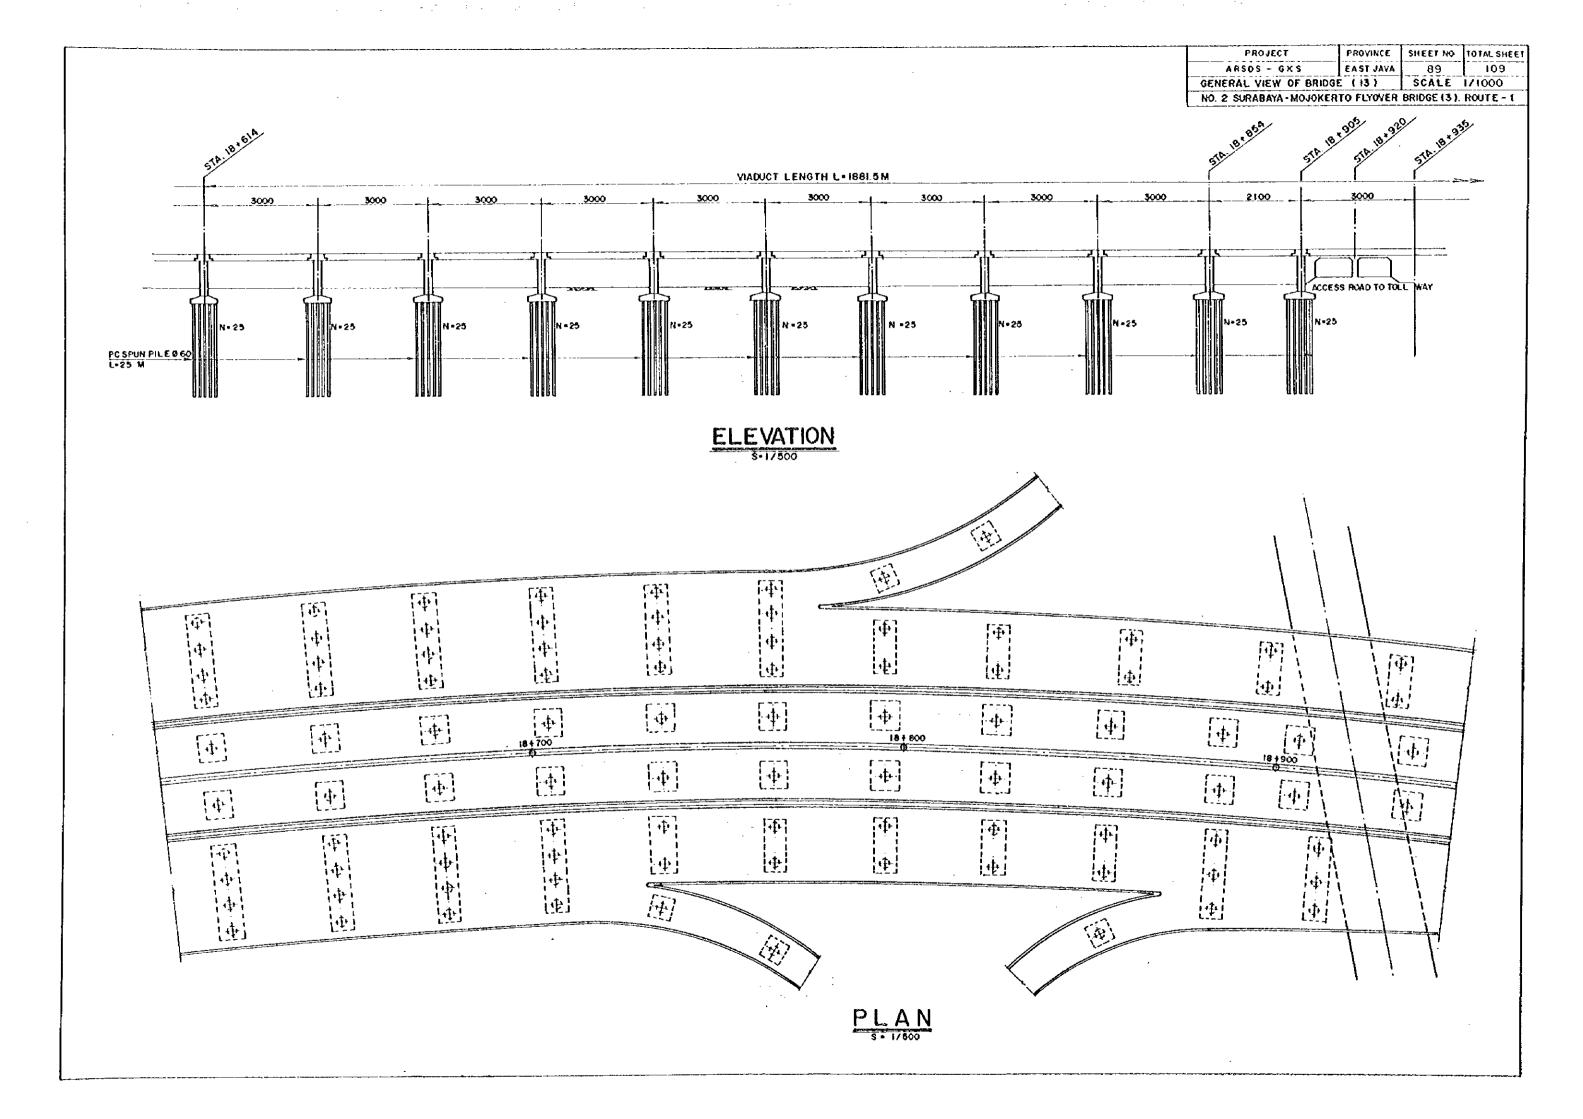

|
|                                        |         |            |               | · ] - [       |
|                                        |         |            |               |               |
|                                        |         |            | ,             |               |
|                                        |         |            |               |               |
|                                        |         | - <u>-</u> | ·             | LJ            |
|                                        |         |            |               |               |
|                                        |         |            |               |               |











where the second state of the second state of the

.

. .





























·

.





<u>PLAN</u> s + 1/500