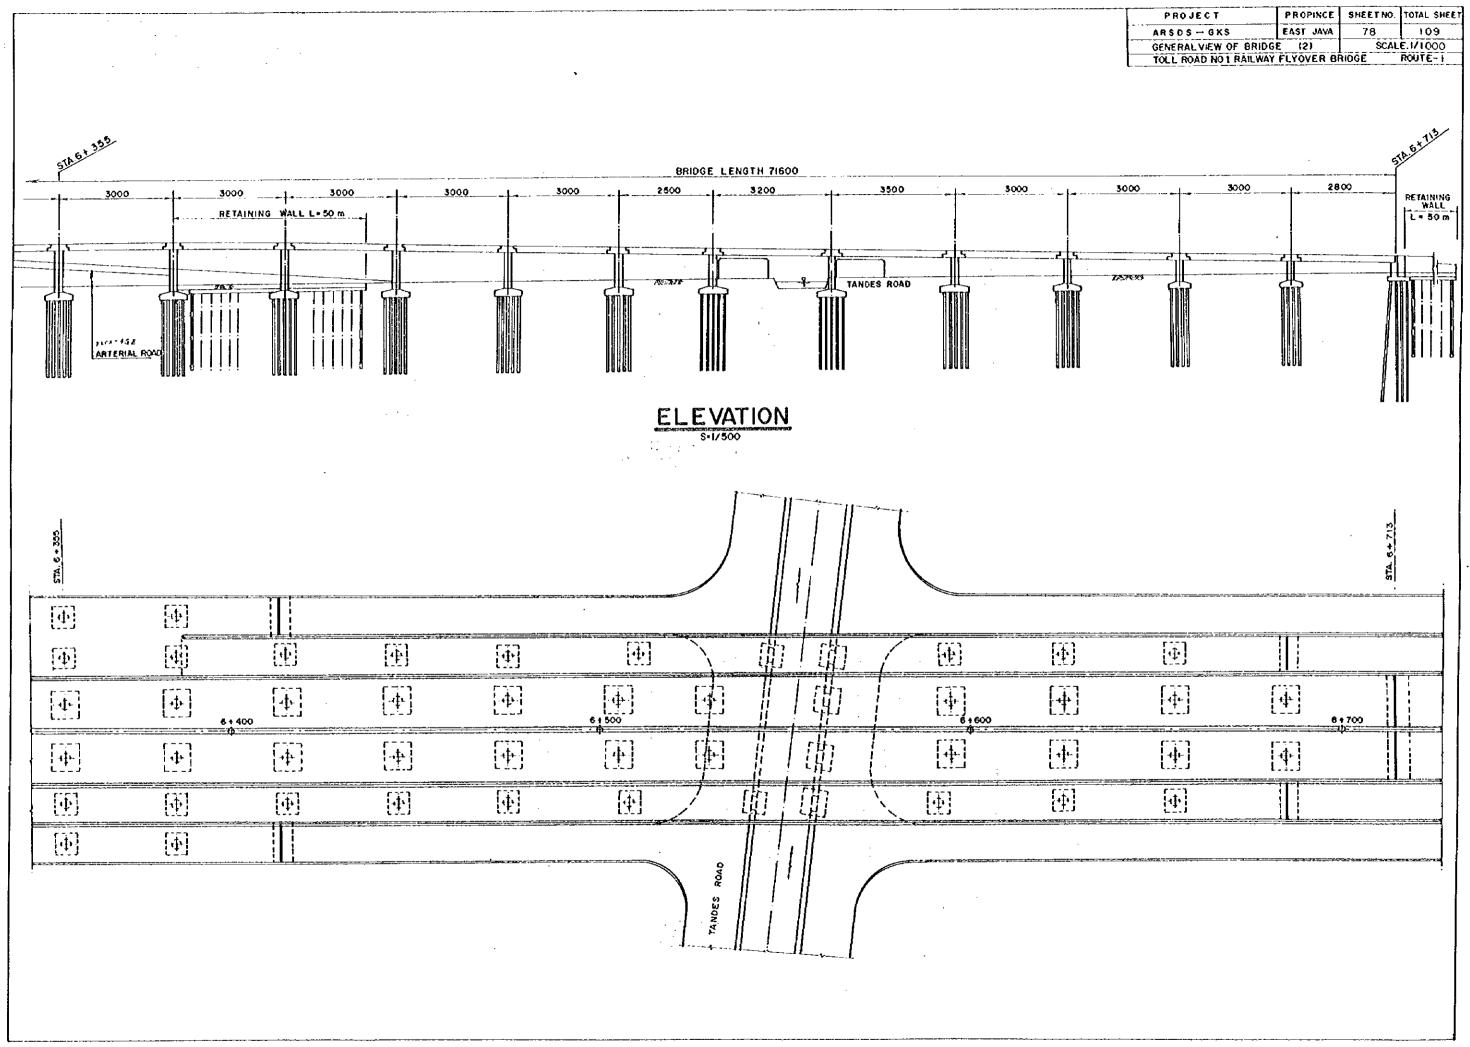

where the second state of the second state of the

.

. .

·

.

<u>PLAN</u> s + 1/500