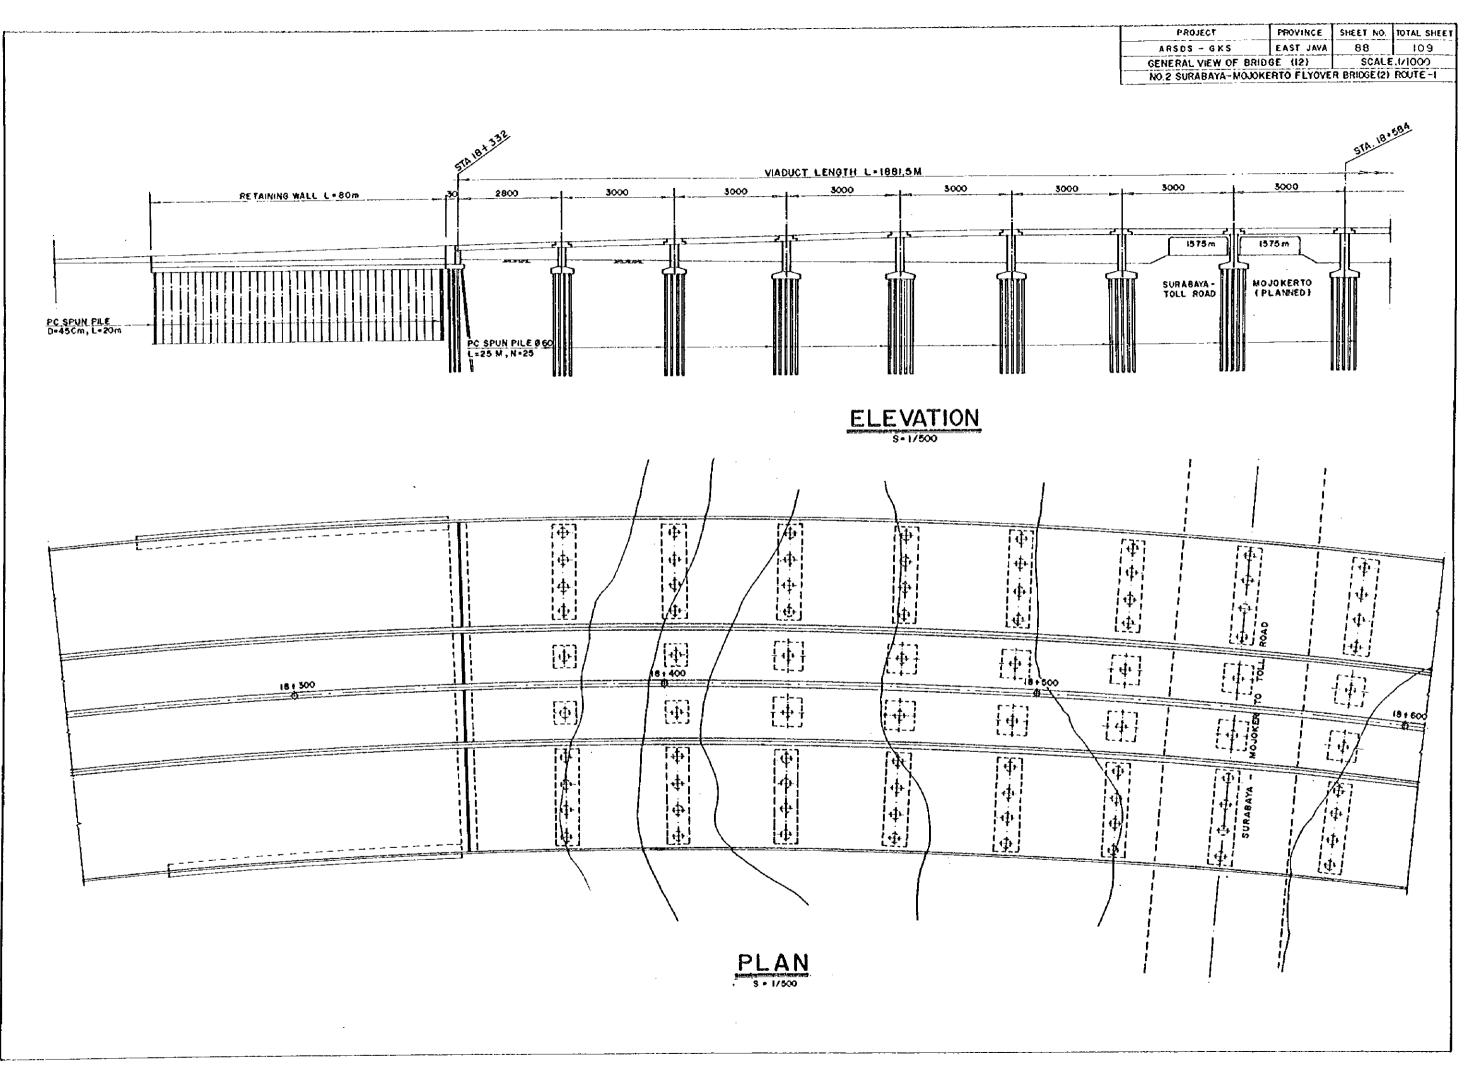

|               |
|                                        |         |            |               | · ] - [       |
|                                        |         |            |               |               |
|                                        |         |            | ,             |               |
|                                        |         |            |               |               |
|                                        |         | - <u>-</u> | ·             | LJ            |
|                                        |         |            |               |               |
|                                        |         |            |               |               |











where the second state of the second state of the

.

. .





























·

.





<u>PLAN</u> s + 1/500