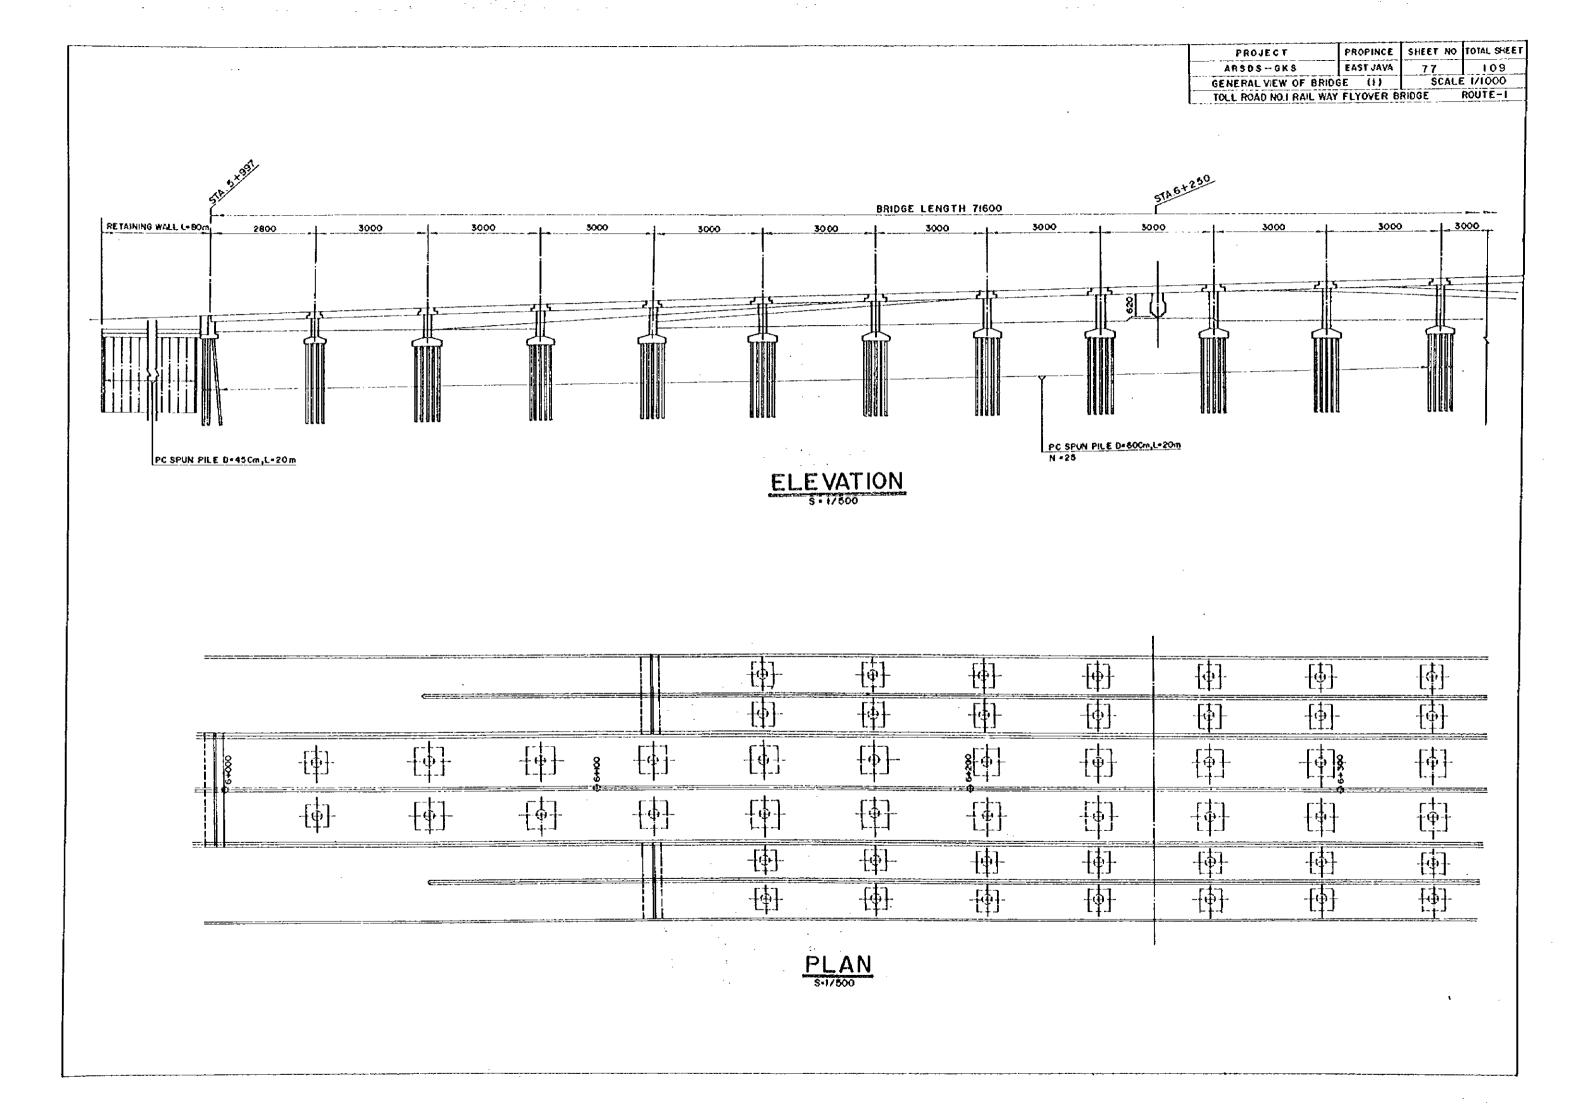

where the second state of the second state of the

.

. .

·

.

<u>PLAN</u> s + 1/500