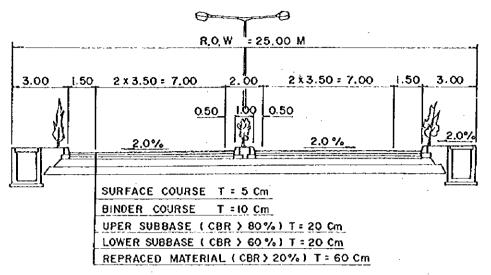

## STA.19+00 TO STA. 20+800

| PROJECT       | PROVINCE    | SHEET NO | TOT. SHEET |
|---------------|-------------|----------|------------|
| ARSDS - GKS   | EAST JAVA   | 5        | 109        |
| TYPICAL CROSS | SECTION (3) | SCALE I  | : 200      |
|               |             | ROUY     | E-2        |