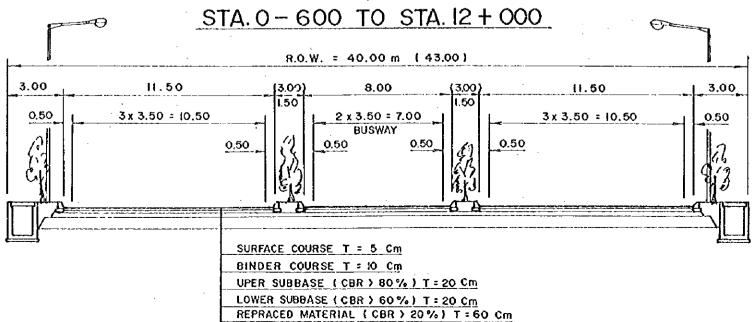

### STA.19 + 00 TO STA.27 + 000

PROJECT PROVINCE SHEET NO TOTAL SHEET

ARSDS - GKS EAST JAVA 7 109

TYPICAL CROSS SECTION(5) SCALE 1:200

ROUTE - 4