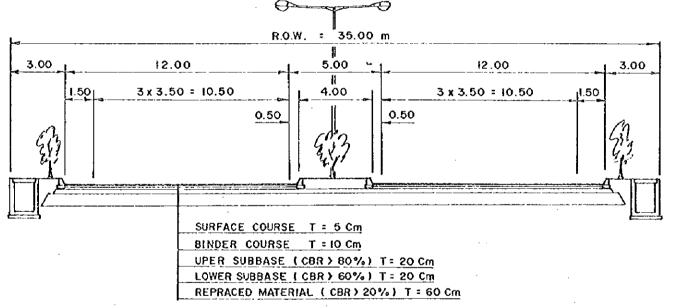

## 2 WAY OPERATION SECTION

| PROJECT         | PROVINCE  | SHEET NO. | TOTAL SHEET |  |  |  |
|-----------------|-----------|-----------|-------------|--|--|--|
| ARSDS - GKS     | EAST JAVA | 6         | 109         |  |  |  |
| TYPICAL CROSS S | ection(4) | SCALE     | 1: 300      |  |  |  |
| ROUTE 3 AND 5   |           |           |             |  |  |  |

## ROUTE - 5

ROUTE - 3