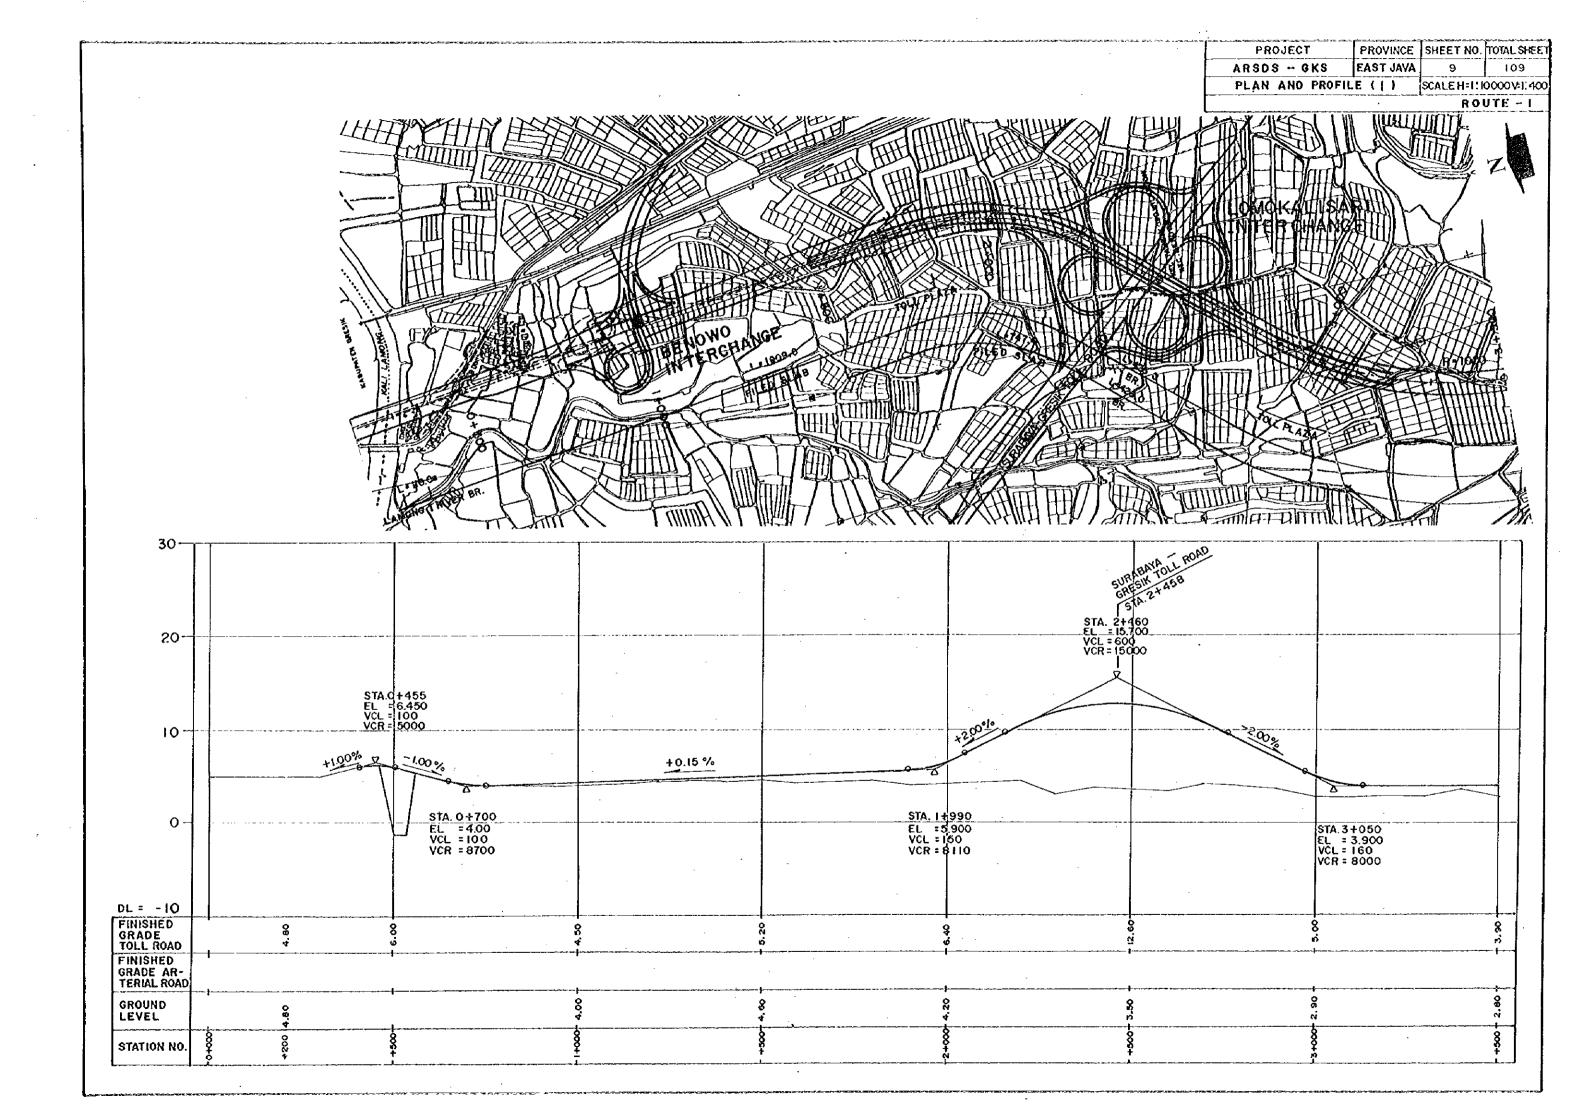

### STA.12 + 000 TO STA.18 + 500

| PROJECT |         |   | PRO   | VINCE | SHEET | ИО  | TOTAL SHEET |
|---------|---------|---|-------|-------|-------|-----|-------------|
| ARSO    | S - GKS |   | EA\$1 | JAVA  | 8     |     | 109         |
| РНОТО   | MOSAIC  | ( | 1     | )     | SCAL  | E I | . 10 000    |
|         |         |   | •     |       |       | RO  | UTE - 1     |