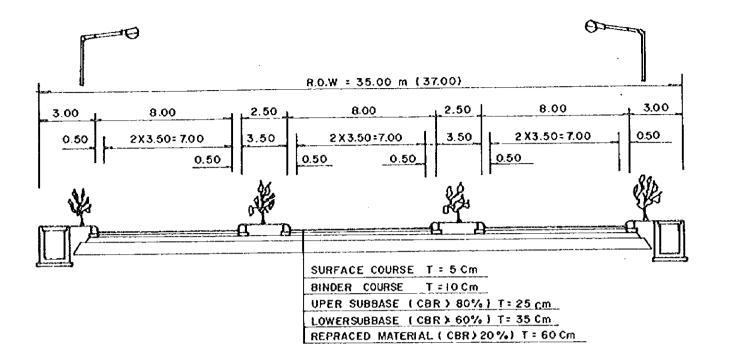

| TYPICAL CROSS SECT | SCAL    | .E.1:300 |              |
|--------------------|---------|----------|--------------|
| ARSDS-GKS EA       | ST JAVA | 4        | 109          |
| PROJECT PR         | ROJECT  | SHEET I  | NO TOT SHEET |