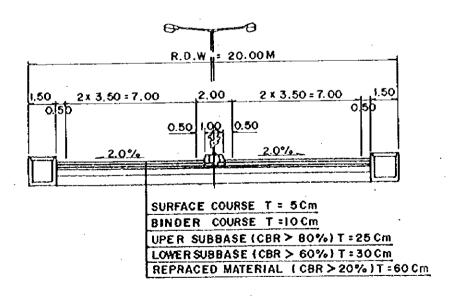

## 2 WAY OPERATION SECTION

| PROJECT         | PROVINCE  | SHEET NO. | TOTAL SHEET |  |  |  |
|-----------------|-----------|-----------|-------------|--|--|--|
| ARSDS - GKS     | EAST JAVA | 6         | 109         |  |  |  |
| TYPICAL CROSS S | ection(4) | SCALE     | 1: 300      |  |  |  |
| ROUTE 3 AND 5   |           |           |             |  |  |  |

## ROUTE - 5

ROUTE - 3