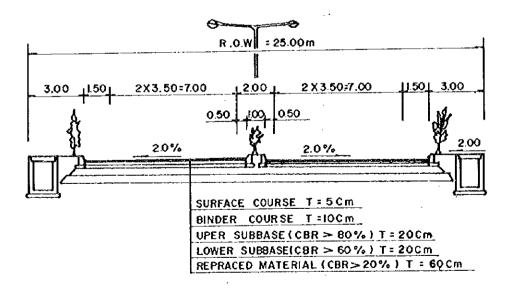

| TYPICAL CROSS SECT | SCAL    | .E.1:300 |              |
|--------------------|---------|----------|--------------|
| ARSDS-GKS EA       | ST JAVA | 4        | 109          |
| PROJECT PR         | ROJECT  | SHEET I  | NO TOT SHEET |