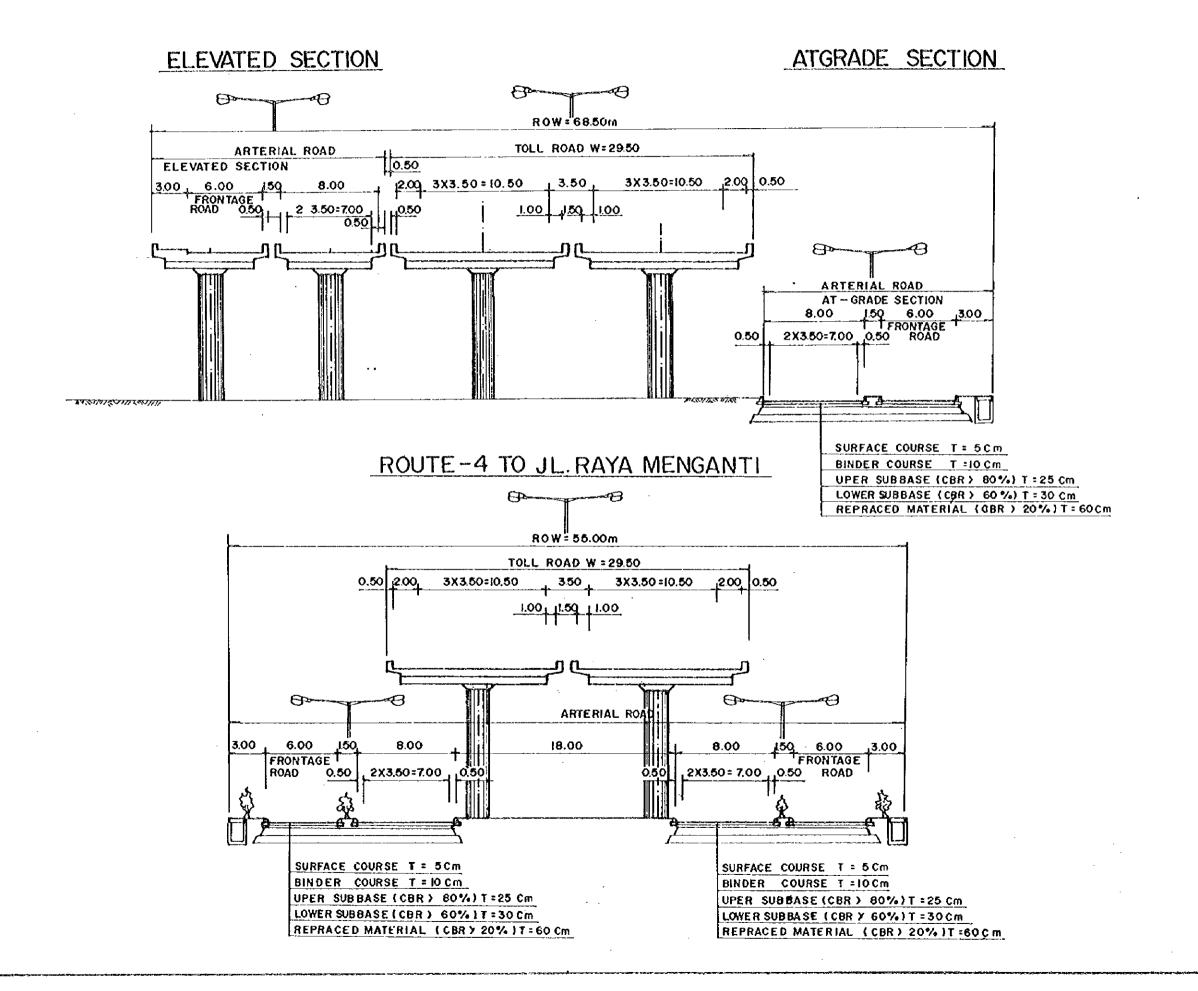

| TYPICAL CROSS SECT | SCAL    | .E.1:300 |              |
|--------------------|---------|----------|--------------|
| ARSDS-GKS EA       | ST JAVA | 4        | 109          |
| PROJECT PR         | ROJECT  | SHEET I  | NO TOT SHEET |

## STA.19+00 TO STA. 20+800

| PROJECT       | PROVINCE    | SHEET NO | TOT. SHEET |
|---------------|-------------|----------|------------|
| ARSDS - GKS   | EAST JAVA   | 5        | 109        |
| TYPICAL CROSS | SECTION (3) | SCALE I  | : 200      |
|               |             | ROUY     | E-2        |

### STA.19 + 00 TO STA.27 + 000

PROJECT PROVINCE SHEET NO TOTAL SHEET

ARSDS - GKS EAST JAVA 7 109

TYPICAL CROSS SECTION(5) SCALE 1:200

ROUTE - 4