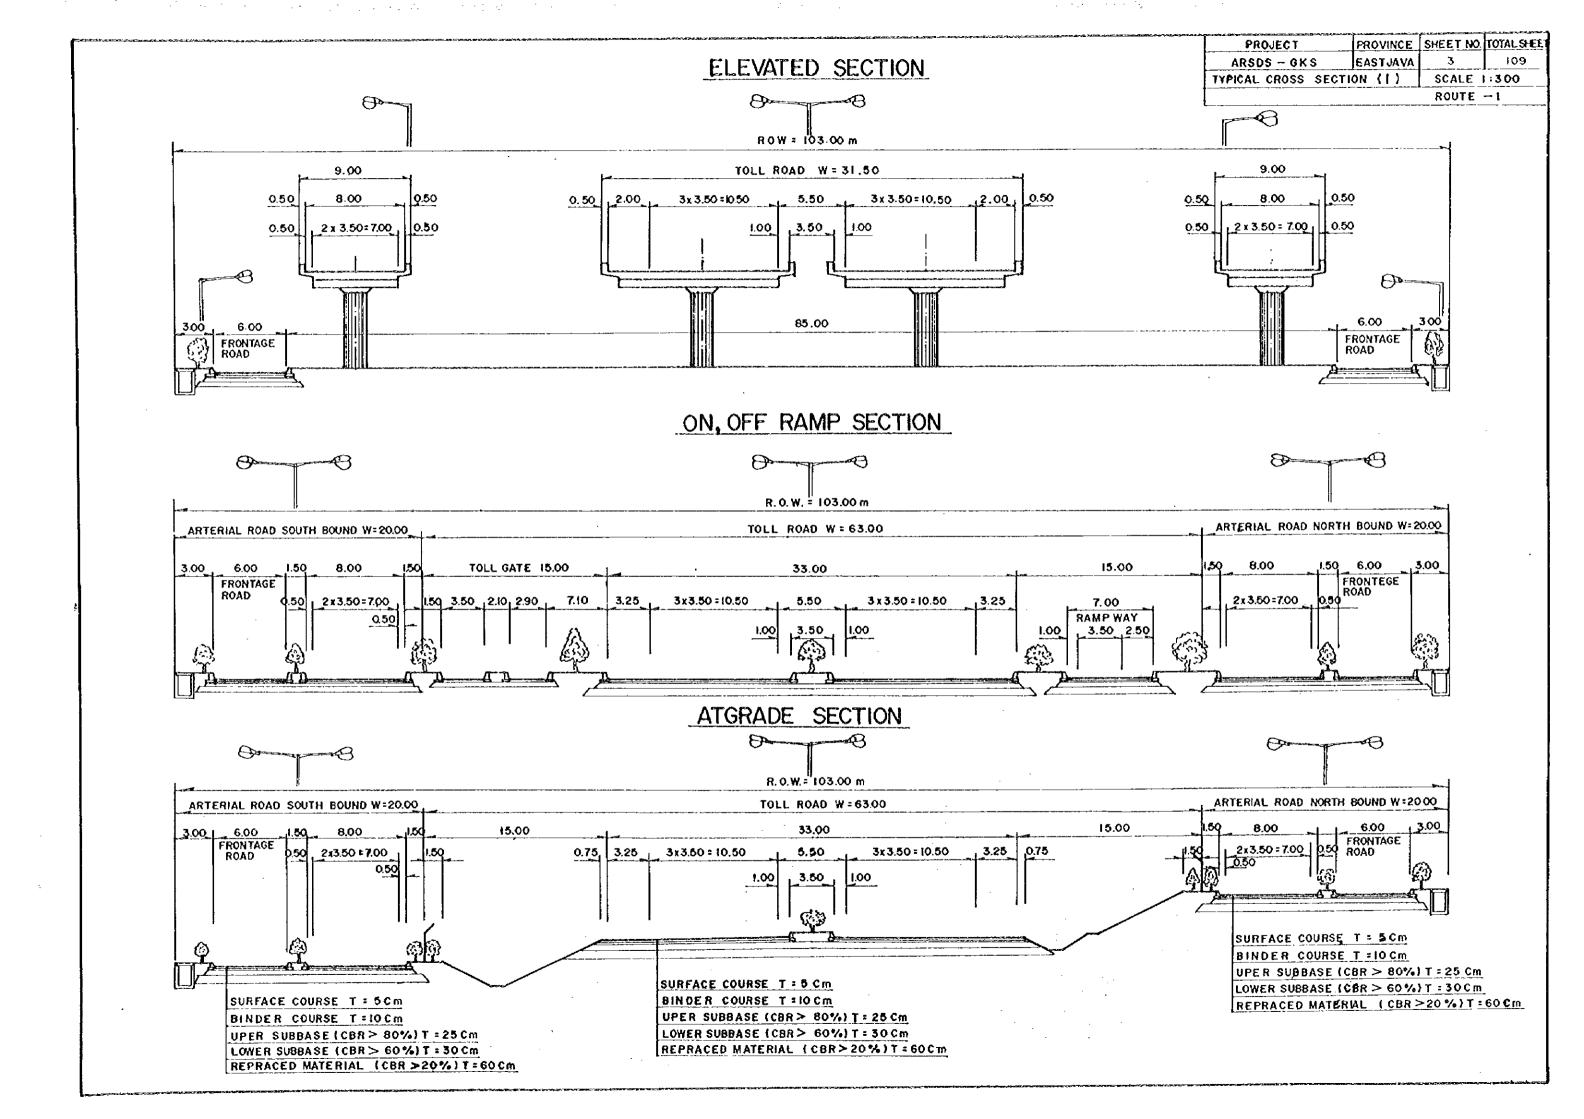

| TYPICAL CROSS SECT | SCAL    | .E.1:300 |              |
|--------------------|---------|----------|--------------|
| ARSDS-GKS EA       | ST JAVA | 4        | 109          |
| PROJECT PR         | ROJECT  | SHEET I  | NO TOT SHEET |