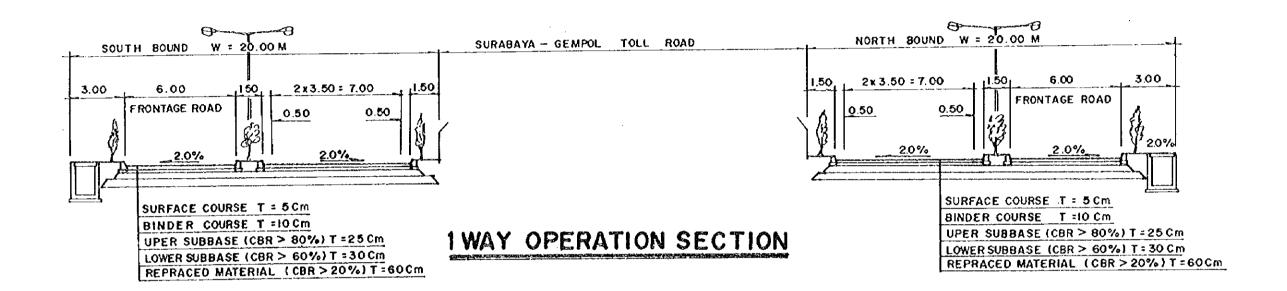

## 2 WAY OPERATION SECTION

| PROJECT         | PROVINCE  | SHEET NO. | TOTAL SHEET |  |  |  |
|-----------------|-----------|-----------|-------------|--|--|--|
| ARSDS - GKS     | EAST JAVA | 6         | 109         |  |  |  |
| TYPICAL CROSS S | ection(4) | SCALE     | 1: 300      |  |  |  |
| ROUTE 3 AND 5   |           |           |             |  |  |  |

## ROUTE - 5

ROUTE - 3