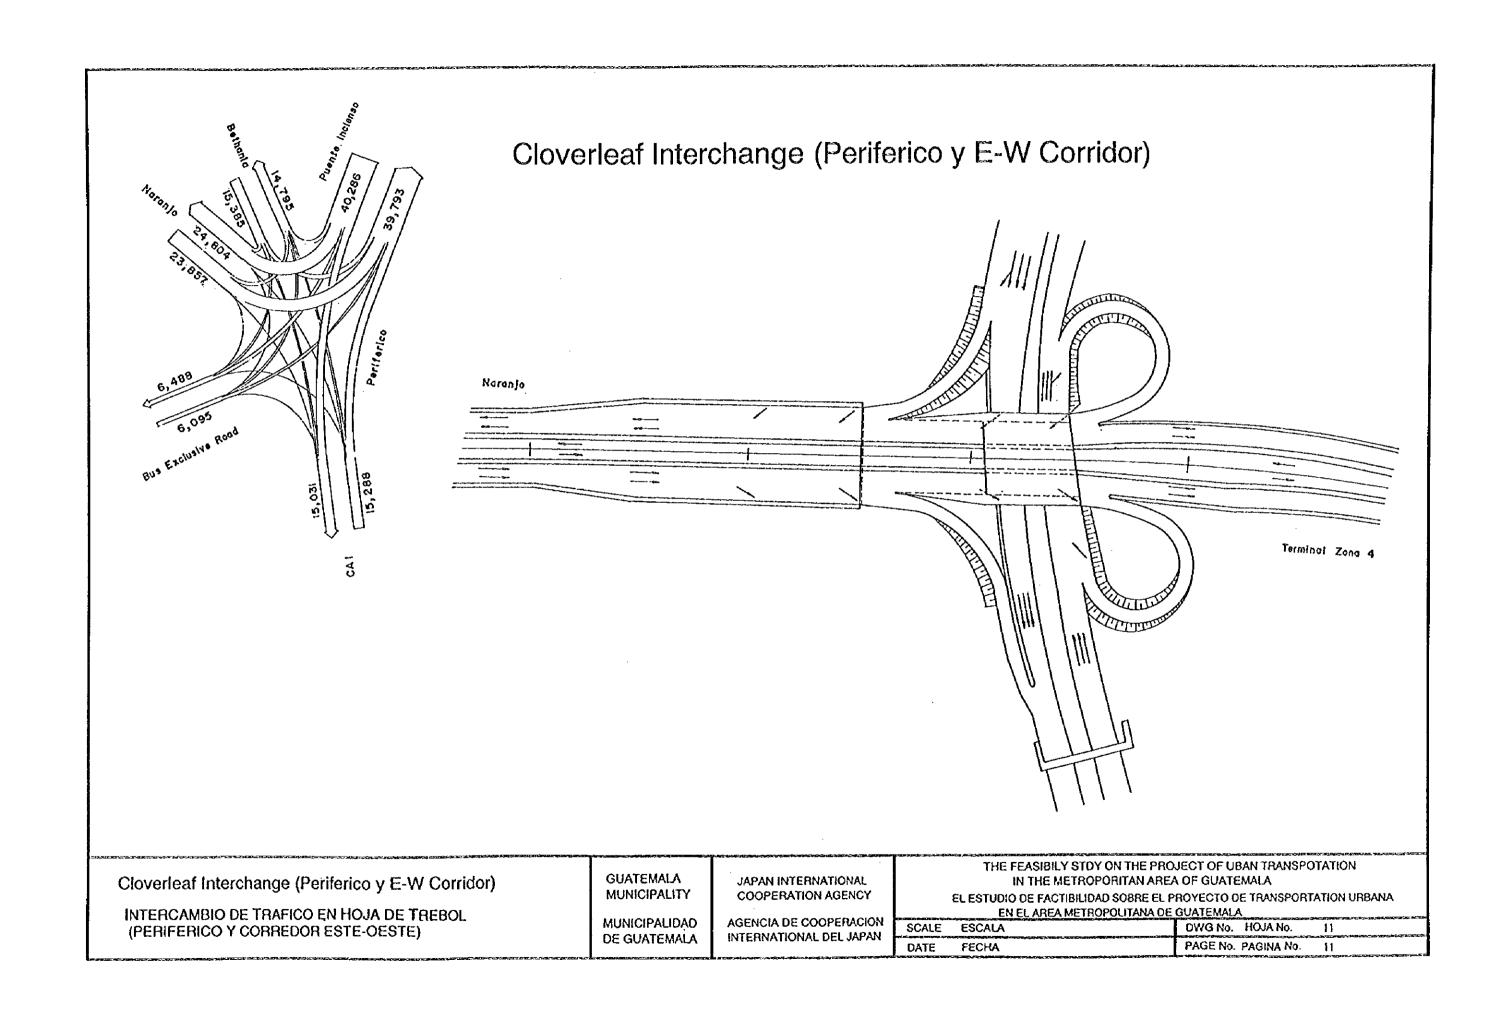

#### AT-GRADE INTERSECTION

Typical Cross Section(E-W Corridor/Exclusive Busway)
SECCION TRANSVERSAL TIPICA
(VIA EXCLUSIVA DE BUS/CORREDOR ESTE-OESTE)

GUATEMALA MUNICIPALITY

MUNICIPALIDAD DE GUATEMALA JAPAN INTERNATIONAL COOPERATION AGENCY