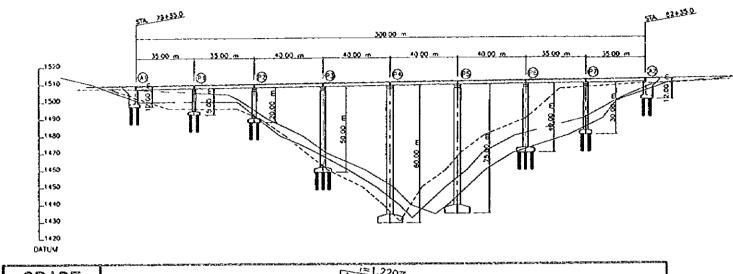

### ELEVATION

| GRADE              |              |               | = 300.00m           |                      |
|--------------------|--------------|---------------|---------------------|----------------------|
| PLANNING<br>HEIGHT | Q7.665       | \$6.50        | \$<br>\$            | 52.57                |
| GROUND<br>LEVEL    | 256.25       | W.78.00       | 8.                  | 85.<br>80.<br>80.    |
| STATION            | STA<br>29+35 | STA.<br>80+00 | . \$-<br>\$-<br>\$- | STA.<br>STA.<br>STA. |

### SECTION

### DESIGN CRITERIA

| TYPE                    | SIMPLE COMPOSITE PCI GIROER |
|-------------------------|-----------------------------|
| TOTAL BRIDGE LENGTH     | 300.00 M                    |
| SPAN                    | 35.00 H, 40.00 H            |
| WIDHT                   | 34.00 H                     |
| LIVE LOAD               | HS 20 - 44                  |
| IMPACT COEFICIENT       | 1 = <u>15+24</u><br>L+38    |
| ACCELERATION COEFICIENT | A = 0.30                    |
| STANDARD                | AASHTO                      |

GENERAL VIEW OF BRIDGE - DEMOCRACIA BRIDGE VISTA GENERAL DEL PUENTE - PUENTE DEMOCRACIA GUATEMALA MUNICIPALITY

MUNICIPALIDAD DE GUATEMALA JAPAN INTERNATIONAL COOPERTATION AGENCY

AGENCIA DE COOPERACIÓN INTERNACIONAL DEL JAPÓN THE FEASIBILITY STUDY ON THE PROJECT OF URBAN TRANSPORTATION IN THE METROPOLITAN AREA OF GUATEMALA