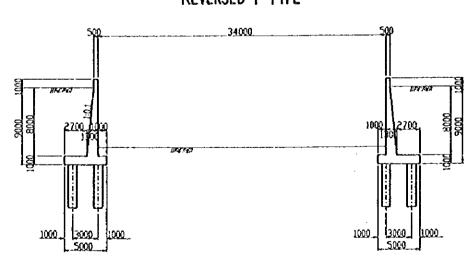

# DEMOCRACIA PARQUE TUNNEL ZONE 7 RETAINING WALL

### DEMOCRACIA PARQUE TUNNEL

### SECTION

### ZONE 7 RETAINING WALL

### GRAVITY TYPE

### REVERSED T-TYPE

### BUTTRESED TYPE

| GENERAL VIEW - | DEMOCRACIA PARQUE TUNNEL                            |
|----------------|-----------------------------------------------------|
| VISTA GENERAL  | ZONE 7 RETAINING WALL - TUNNEL PARQUE LA DEMOCRACIA |
| TOTA OLITEINAL | 70NE 7 MURO DE CONTENCION                           |

Municipalidad de Guatenala JAPAN ENTERNATIONAL COOPERTATION AGENCY

AGENCIA DE COOPERACION Intarnacional del Japon

|                                  |                  | AND REAL PROPERTY. |
|----------------------------------|------------------|--------------------|
| THE FEASIBILITY STUDY ON THE PRO | NECT OF URBAN    | TRANSPORTATION     |
| 44 to 40 to 50 to 50             | * ITIN 6826 A. 6 | Sugar, a           |

IN THE PETROPOLITAN AREA OF GUATERIALA

EL ESTUDIO DE PACTIBLIOUS SODRE EL PROTECTO DE TRANSPORTACIÓN LEBANA

| EAST WEATHURSTIM OF OWN EAST |      |          |           |    |  |  |
|------------------------------|------|----------|-----------|----|--|--|
| Scale                        | Exau | DWG.No.  | Ноза №о.  | 14 |  |  |
| <br>DATE                     | Feou | Page No. | Pigra No. | 14 |  |  |