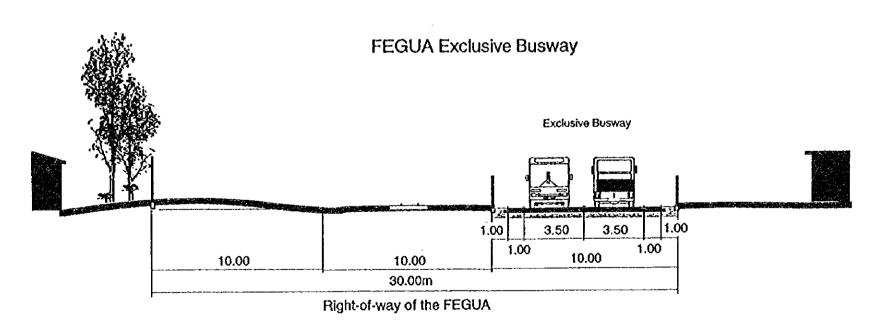

### TYPYCAL CROSS SECTION

Typical Cross Section(Petapa Road / FEGUA Exclusive Busway)
SECCION TRANSVERSAL TIPICA
(VIA EXCLUSIVA DE BUS FEGUA / AVENIDA PETAPA

GUATEMALA MUNICIPALITY

MUNICIPALIDAD AGENCIA DE COOPERACION INTERNATIONAL DEL JAPAN

JAPAN INTERNATIONAL

**COOPERATION AGENCY** 

THE FEASIBILY STDY ON THE PROJECT OF UBAN TRANSPOTATION
IN THE METROPORITAN AREA OF GUATEMALA
EL ESTUDIO DE FACTIBILIDAD SOBRE EL PROYECTO DE TRANSPORTATION URBANA
EN EL AREA METROPOLITANA DE GUATEMALA