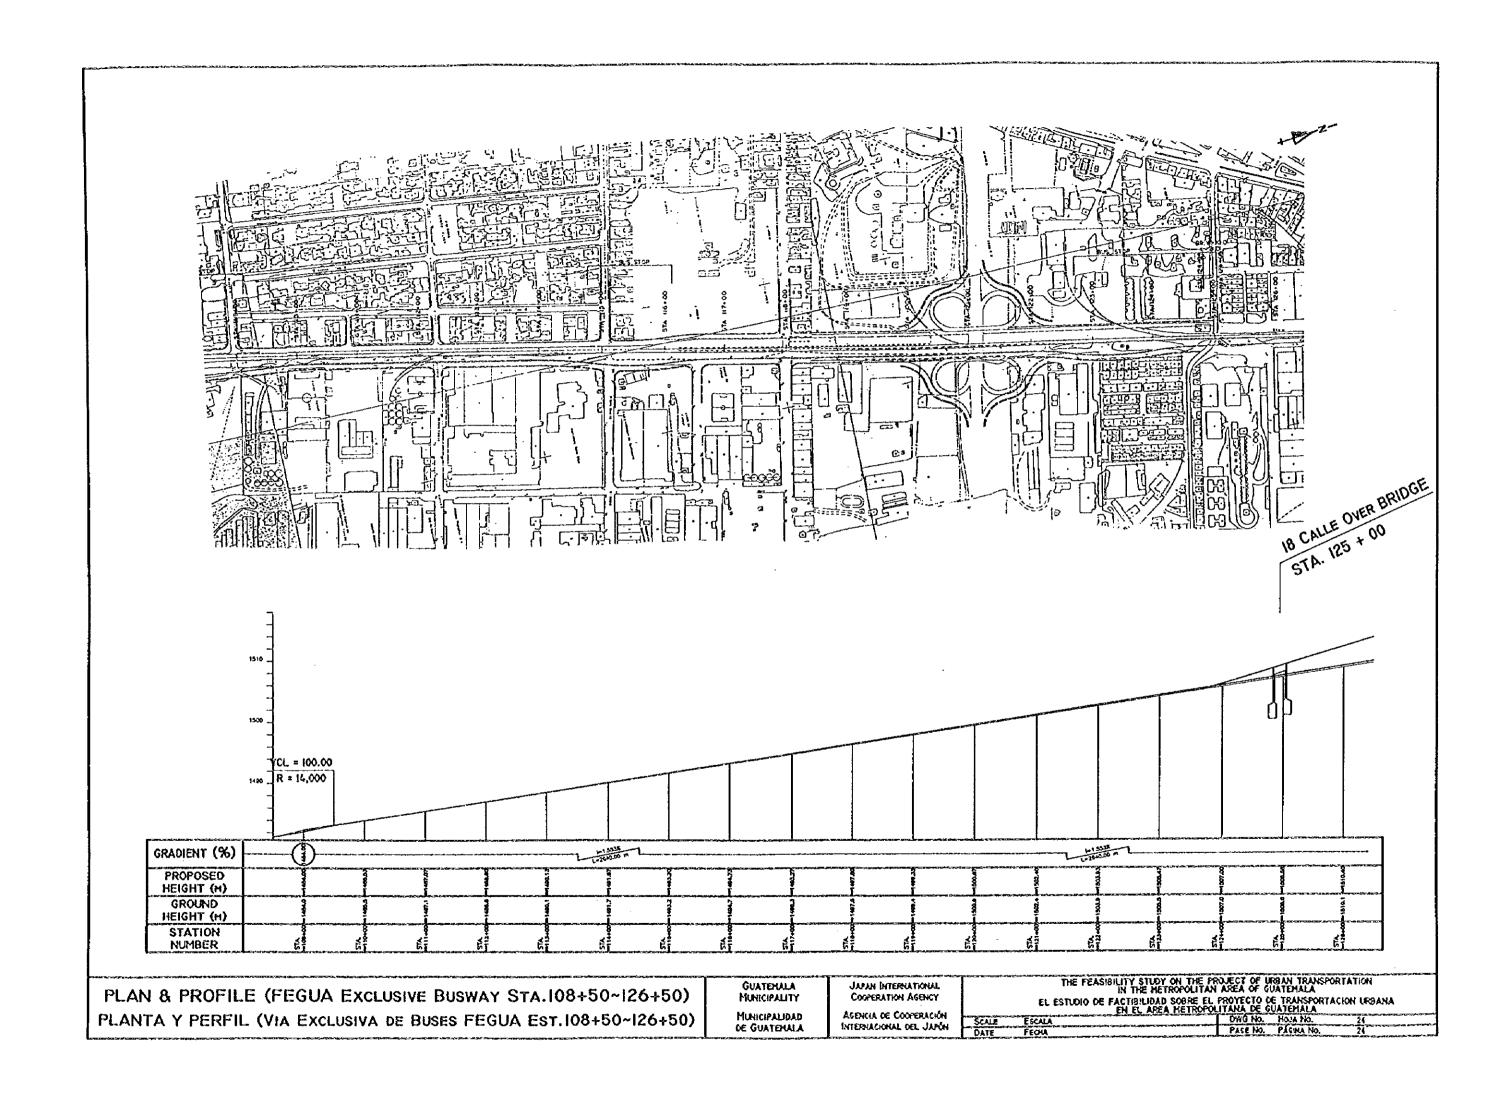

### TYPYCAL CROSS SECTION

Typical Cross Section(Petapa Road / FEGUA Exclusive Busway)
SECCION TRANSVERSAL TIPICA
(VIA EXCLUSIVA DE BUS FEGUA / AVENIDA PETAPA

GUATEMALA MUNICIPALITY

MUNICIPALIDAD AGENCIA DE COOPERACION INTERNATIONAL DEL JAPAN

JAPAN INTERNATIONAL

**COOPERATION AGENCY** 

THE FEASIBILY STDY ON THE PROJECT OF UBAN TRANSPOTATION
IN THE METROPORITAN AREA OF GUATEMALA
EL ESTUDIO DE FACTIBILIDAD SOBRE EL PROYECTO DE TRANSPORTATION URBANA
EN EL AREA METROPOLITANA DE GUATEMALA