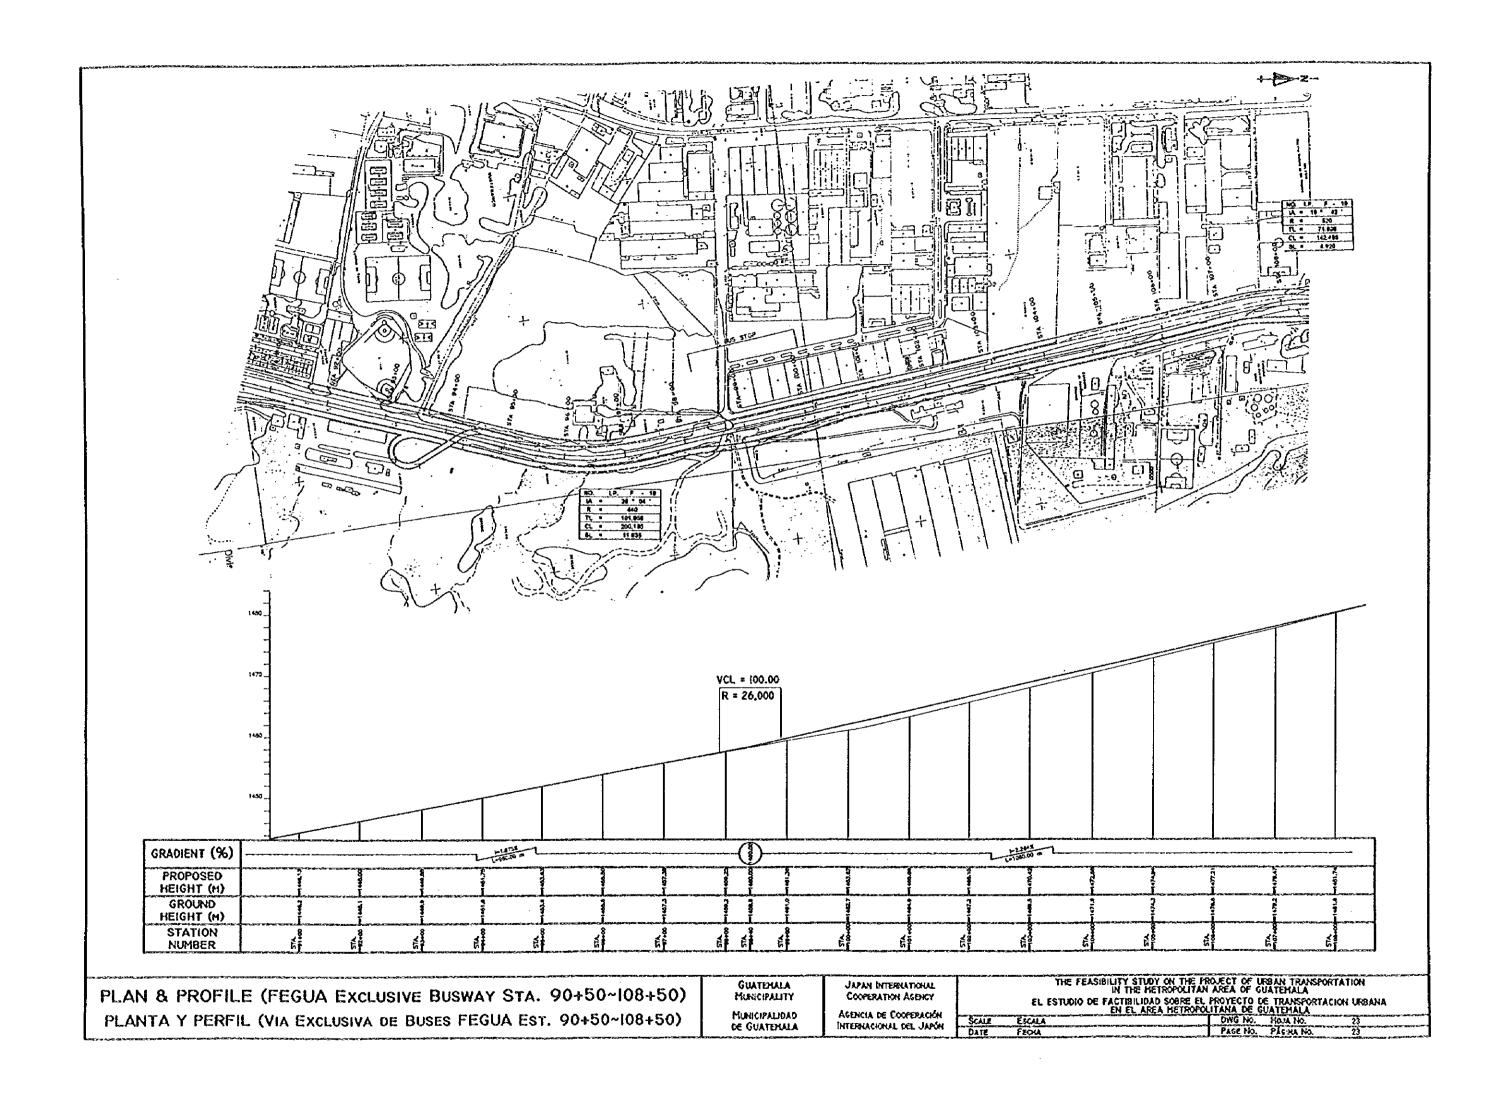

### TYPYCAL CROSS SECTION

Typical Cross Section(Petapa Road / FEGUA Exclusive Busway)
SECCION TRANSVERSAL TIPICA
(VIA EXCLUSIVA DE BUS FEGUA / AVENIDA PETAPA

GUATEMALA MUNICIPALITY

MUNICIPALIDAD AGENCIA DE COOPERACION INTERNATIONAL DEL JAPAN

JAPAN INTERNATIONAL

**COOPERATION AGENCY** 

THE FEASIBILY STDY ON THE PROJECT OF UBAN TRANSPOTATION
IN THE METROPORITAN AREA OF GUATEMALA
EL ESTUDIO DE FACTIBILIDAD SOBRE EL PROYECTO DE TRANSPORTATION URBANA
EN EL AREA METROPOLITANA DE GUATEMALA