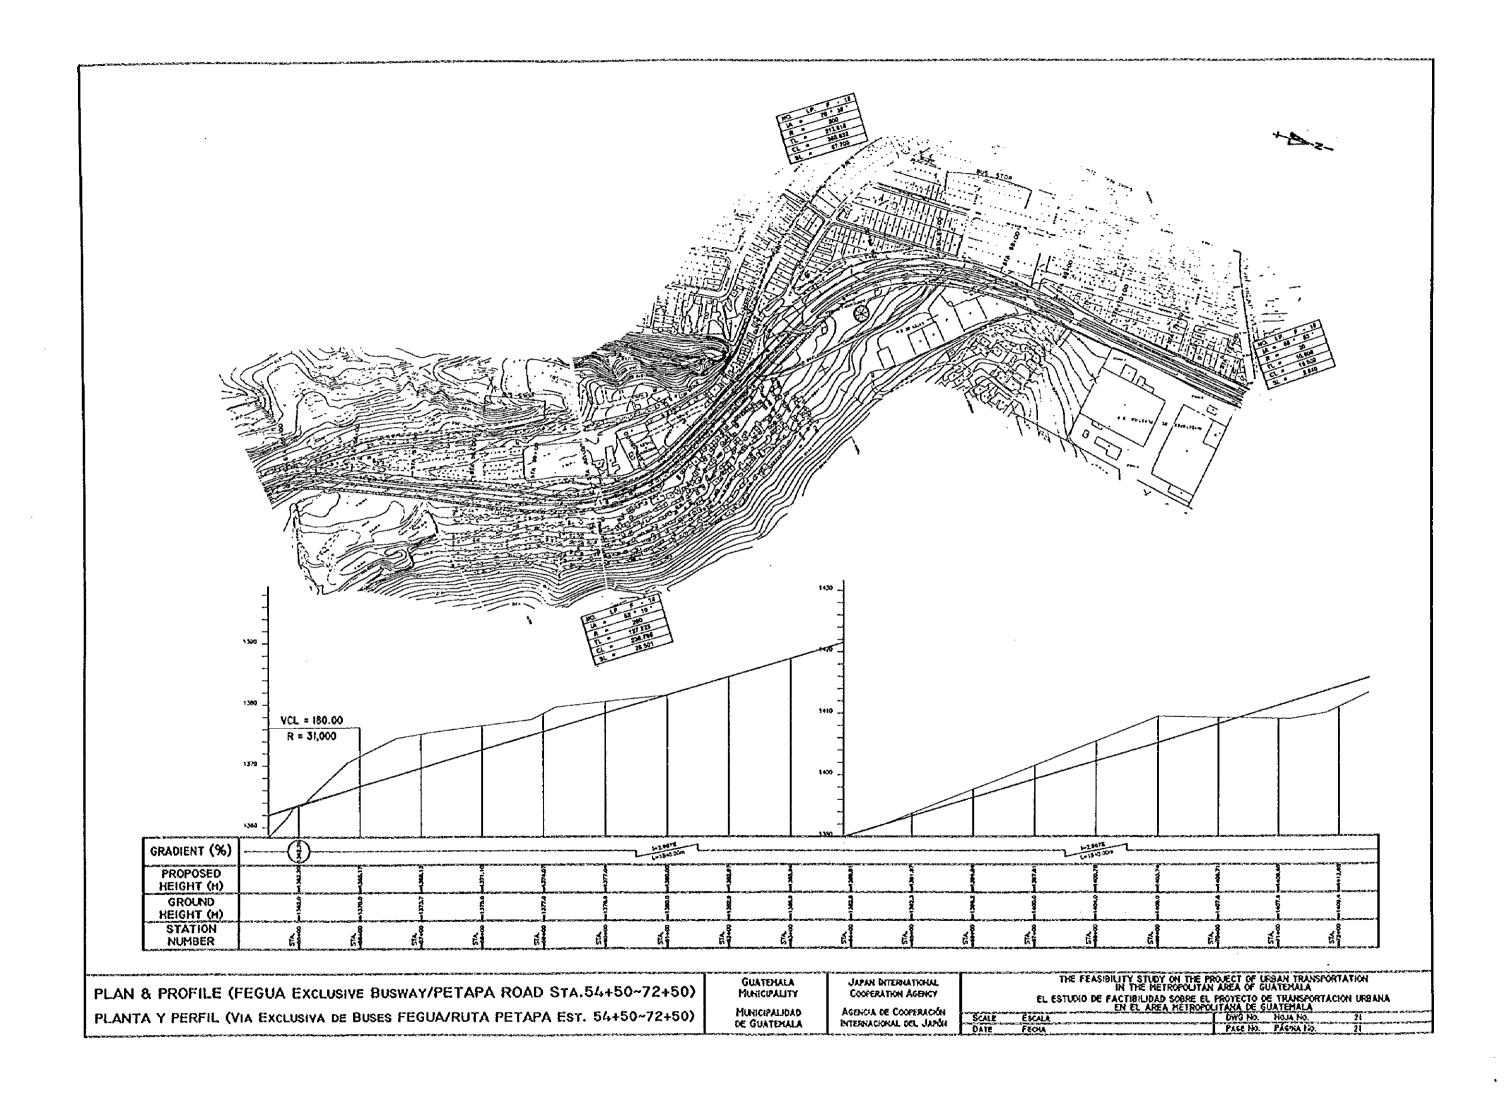

### TYPYCAL CROSS SECTION

Typical Cross Section(Petapa Road / FEGUA Exclusive Busway)
SECCION TRANSVERSAL TIPICA
(VIA EXCLUSIVA DE BUS FEGUA / AVENIDA PETAPA

GUATEMALA MUNICIPALITY

MUNICIPALIDAD AGENCIA DE COOPERACION INTERNATIONAL DEL JAPAN

JAPAN INTERNATIONAL

**COOPERATION AGENCY** 

THE FEASIBILY STDY ON THE PROJECT OF UBAN TRANSPOTATION
IN THE METROPORITAN AREA OF GUATEMALA
EL ESTUDIO DE FACTIBILIDAD SOBRE EL PROYECTO DE TRANSPORTATION URBANA
EN EL AREA METROPOLITANA DE GUATEMALA