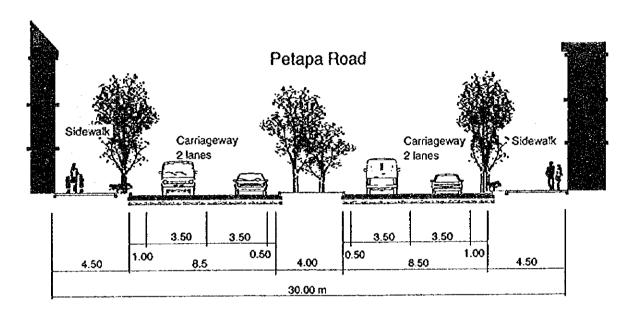

### TYPYCAL CROSS SECTION

Typical Cross Section(Petapa Road / FEGUA Exclusive Busway)
SECCION TRANSVERSAL TIPICA
(VIA EXCLUSIVA DE BUS FEGUA / AVENIDA PETAPA

GUATEMALA MUNICIPALITY

MUNICIPALIDAD AGENCIA DE COOPERACION INTERNATIONAL DEL JAPAN

JAPAN INTERNATIONAL

**COOPERATION AGENCY** 

THE FEASIBILY STDY ON THE PROJECT OF UBAN TRANSPOTATION
IN THE METROPORITAN AREA OF GUATEMALA
EL ESTUDIO DE FACTIBILIDAD SOBRE EL PROYECTO DE TRANSPORTATION URBANA
EN EL AREA METROPOLITANA DE GUATEMALA