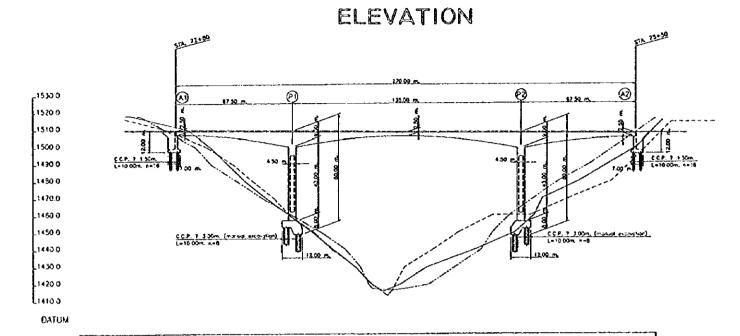

### DESIGN CRITERIA

(P2)

| TYPE                    | P.C. 3 SPAN COUNTINUOUS GIRDER |
|-------------------------|--------------------------------|
| TOTAL BRIDGE LENGTH     | 270.00 H                       |
| SPAN                    | 67.50 M + 135.00 M + 67.50 M   |
| WIDHT                   | 31.00 M ~ 35.00 M              |
| LIVE LOAD               | HS 20 - 44                     |
| IMPACT COEFICIENT       | I = 15+24<br>L+38              |
| ACCELERATION COEFICIENT | A = 0.30                       |
| STANDARD                | AASHTO                         |

### ELEVATION

| GRADE              |              |               | = 300.00m           |                      |
|--------------------|--------------|---------------|---------------------|----------------------|
| PLANNING<br>HEIGHT | Q7.665       | \$6.50        | \$<br>\$            | 52.57                |
| GROUND<br>LEVEL    | 256.25       | W.78.00       | 8.                  | 85.<br>80.<br>80.    |
| STATION            | STA<br>29+35 | STA.<br>80+00 | . \$-<br>\$-<br>\$- | STA.<br>STA.<br>STA. |

### DESIGN CRITERIA

| TYPE                    | SIMPLE COMPOSITE PCI GIROER |
|-------------------------|-----------------------------|
| TOTAL BRIDGE LENGTH     | 300.00 M                    |
| SPAN                    | 35.00 H, 40.00 H            |
| WIDHT                   | 34.00 H                     |
| LIVE LOAD               | HS 20 - 44                  |
| IMPACT COEFICIENT       | 1 = <u>15+24</u><br>L+38    |
| ACCELERATION COEFICIENT | A = 0.30                    |
| STANDARD                | AASHTO                      |