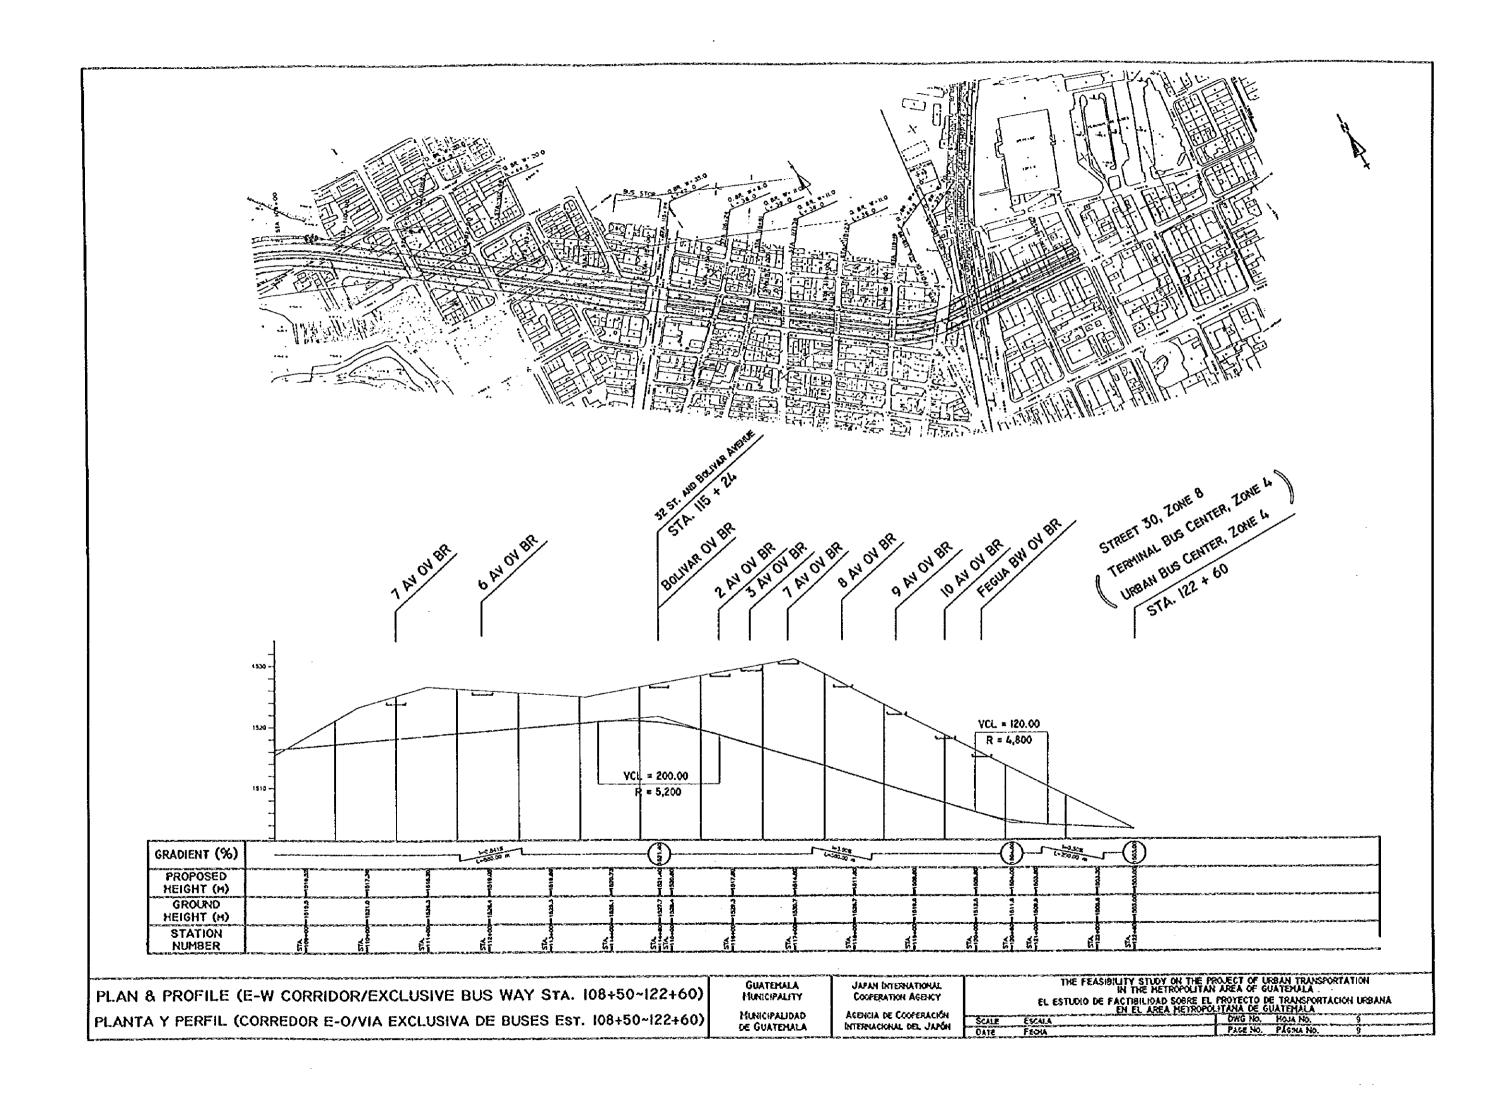

### TYPICAL CROSS SECTION

#### AT-GRADE INTERSECTION

Typical Cross Section(E-W Corridor/Exclusive Busway)
SECCION TRANSVERSAL TIPICA
(VIA EXCLUSIVA DE BUS/CORREDOR ESTE-OESTE)

GUATEMALA MUNICIPALITY

MUNICIPALIDAD DE GUATEMALA JAPAN INTERNATIONAL COOPERATION AGENCY

AGENCIA DE COOPERACION INTERNATIONAL DEL JAPAN

THE FEASIBILY STDY ON THE PROJECT OF UBAN TRANSPOTATION IN THE METROPORITAN AREA OF GUATEMALA

EL ESTUDIO DE FACTIBILIDAD SOBRE EL PROYECTO DE TRANSPORTATION URBANA EN EL AREA METROPOLITANA DE GUATEMALA

| 1 | SCALE | ESCALA | DWG No.  | HOJA No.   | 2 |
|---|-------|--------|----------|------------|---|
|   | DATE  |        | PAGE No. | PAGINA No. |   |