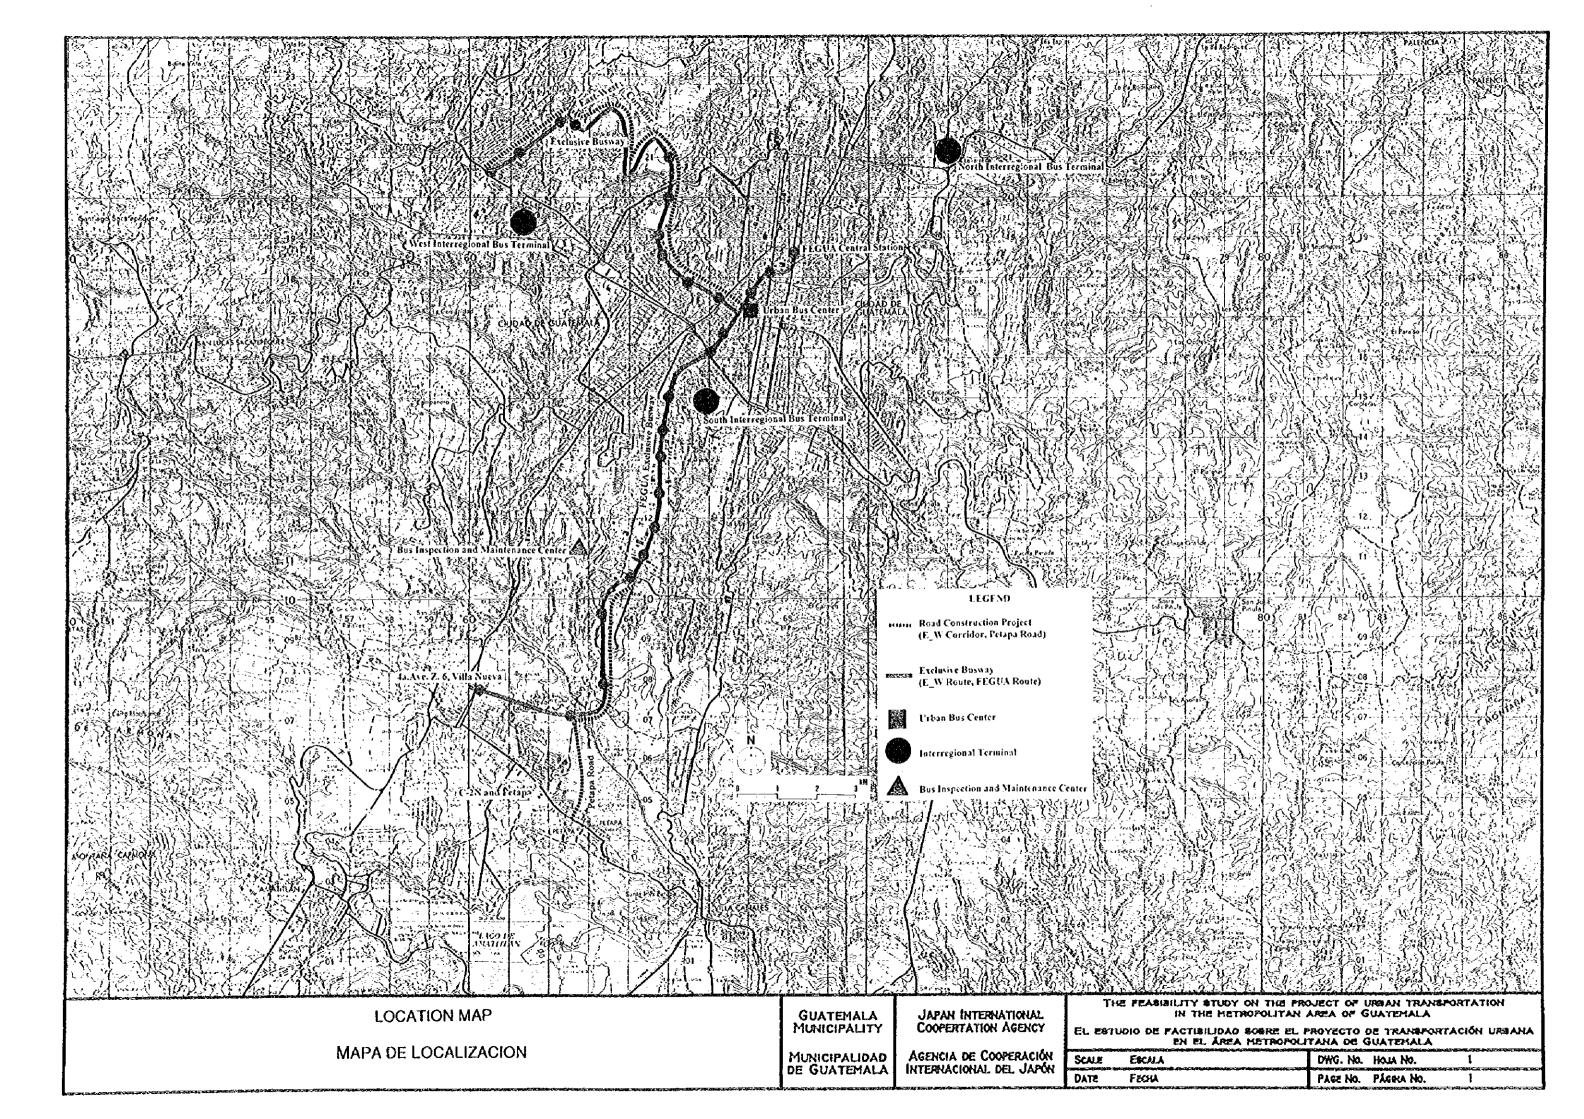

### TYPICAL CROSS SECTION

#### AT-GRADE INTERSECTION

Typical Cross Section(E-W Corridor/Exclusive Busway)
SECCION TRANSVERSAL TIPICA
(VIA EXCLUSIVA DE BUS/CORREDOR ESTE-OESTE)

GUATEMALA MUNICIPALITY

MUNICIPALIDAD DE GUATEMALA JAPAN INTERNATIONAL COOPERATION AGENCY

AGENCIA DE COOPERACION INTERNATIONAL DEL JAPAN

THE FEASIBILY STDY ON THE PROJECT OF UBAN TRANSPOTATION IN THE METROPORITAN AREA OF GUATEMALA

EL ESTUDIO DE FACTIBILIDAD SOBRE EL PROYECTO DE TRANSPORTATION URBANA EN EL AREA METROPOLITANA DE GUATEMALA

| 1 | SCALE | ESCALA | DWG No.  | HOJA No.   | 2 |
|---|-------|--------|----------|------------|---|
|   | DATE  |        | PAGE No. | PAGINA No. |   |