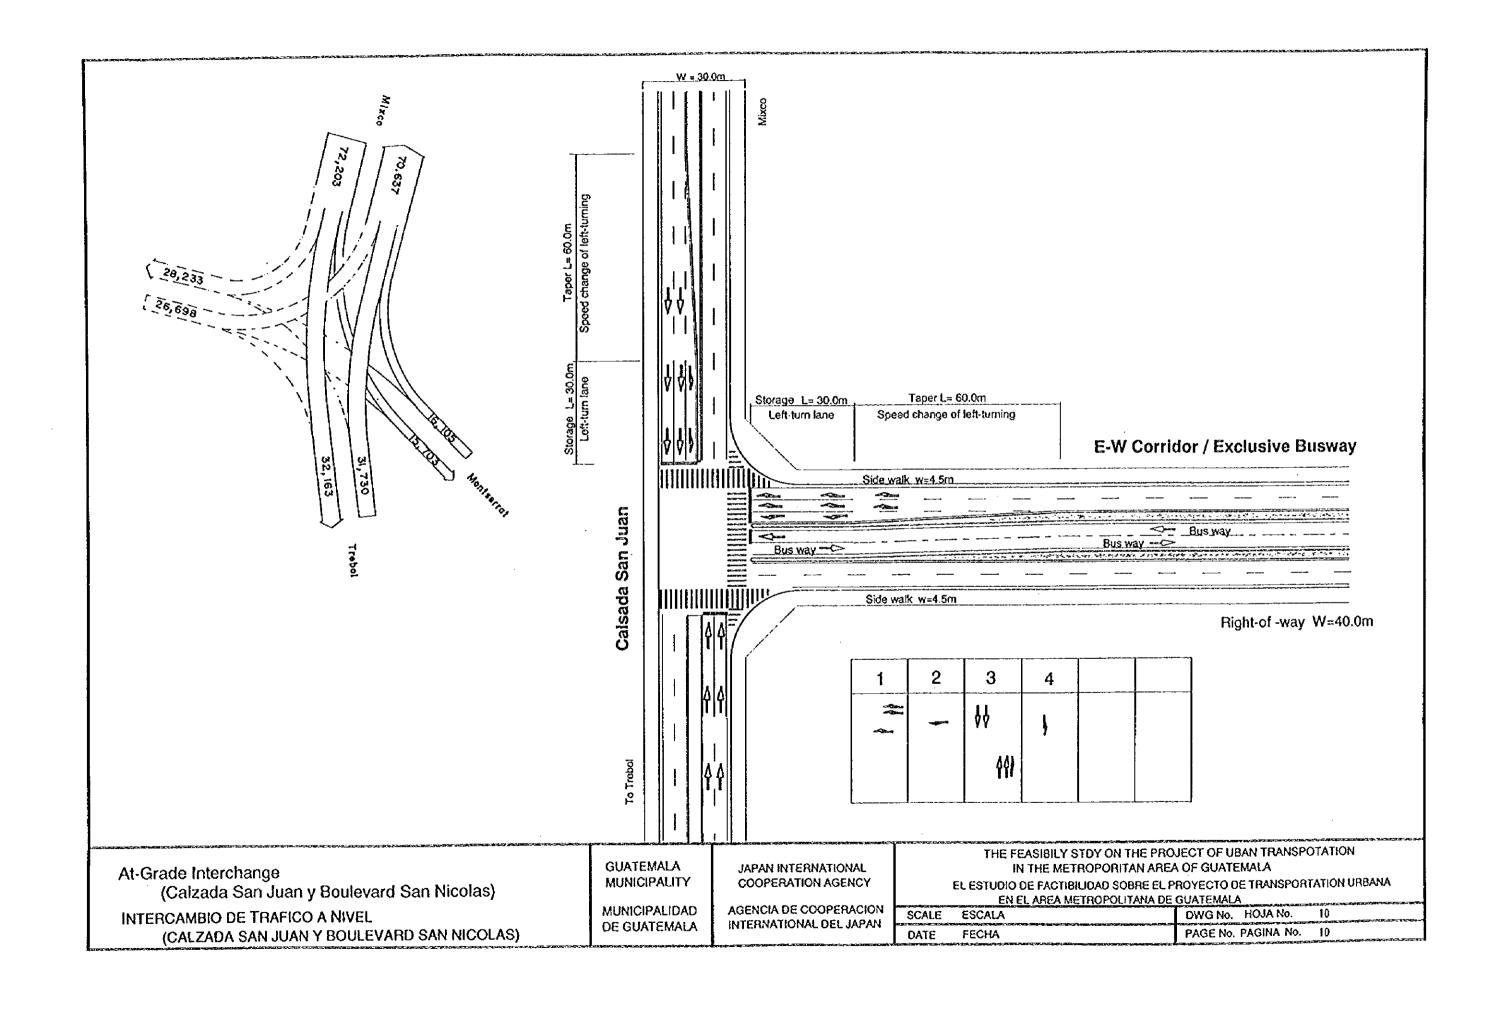

### TYPICAL CROSS SECTION

#### AT-GRADE INTERSECTION

Typical Cross Section(E-W Corridor/Exclusive Busway)
SECCION TRANSVERSAL TIPICA
(VIA EXCLUSIVA DE BUS/CORREDOR ESTE-OESTE)

GUATEMALA MUNICIPALITY

MUNICIPALIDAD DE GUATEMALA JAPAN INTERNATIONAL COOPERATION AGENCY

AGENCIA DE COOPERACION INTERNATIONAL DEL JAPAN

THE FEASIBILY STDY ON THE PROJECT OF UBAN TRANSPOTATION IN THE METROPORITAN AREA OF GUATEMALA

EL ESTUDIO DE FACTIBILIDAD SOBRE EL PROYECTO DE TRANSPORTATION URBANA EN EL AREA METROPOLITANA DE GUATEMALA

| 1 | SCALE | ESCALA | DWG No.  | HOJA No.   | 2 |
|---|-------|--------|----------|------------|---|
|   | DATE  |        | PAGE No. | PAGINA No. |   |