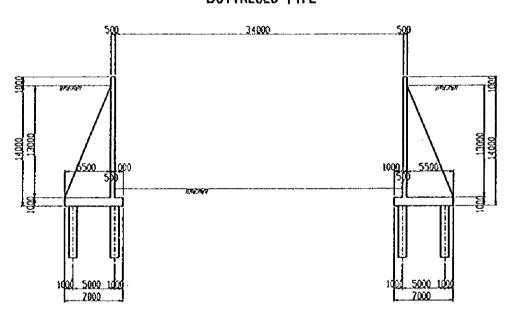

# DEMOCRACIA PARQUE TUNNEL ZONE 7 RETAINING WALL

### ZONE 7 RETAINING WALL

### GRAVITY TYPE

### REVERSED T-TYPE

### BUTTRESED TYPE

| GENERAL VIEW - | DEMOCRACIA PARQUE TUNNEL                            |
|----------------|-----------------------------------------------------|
| VISTA GENERAL  | ZONE 7 RETAINING WALL - TUNNEL PARQUE LA DEMOCRACIA |
| TOTA OLITEINAL | 70NE 7 MURO DE CONTENCION                           |