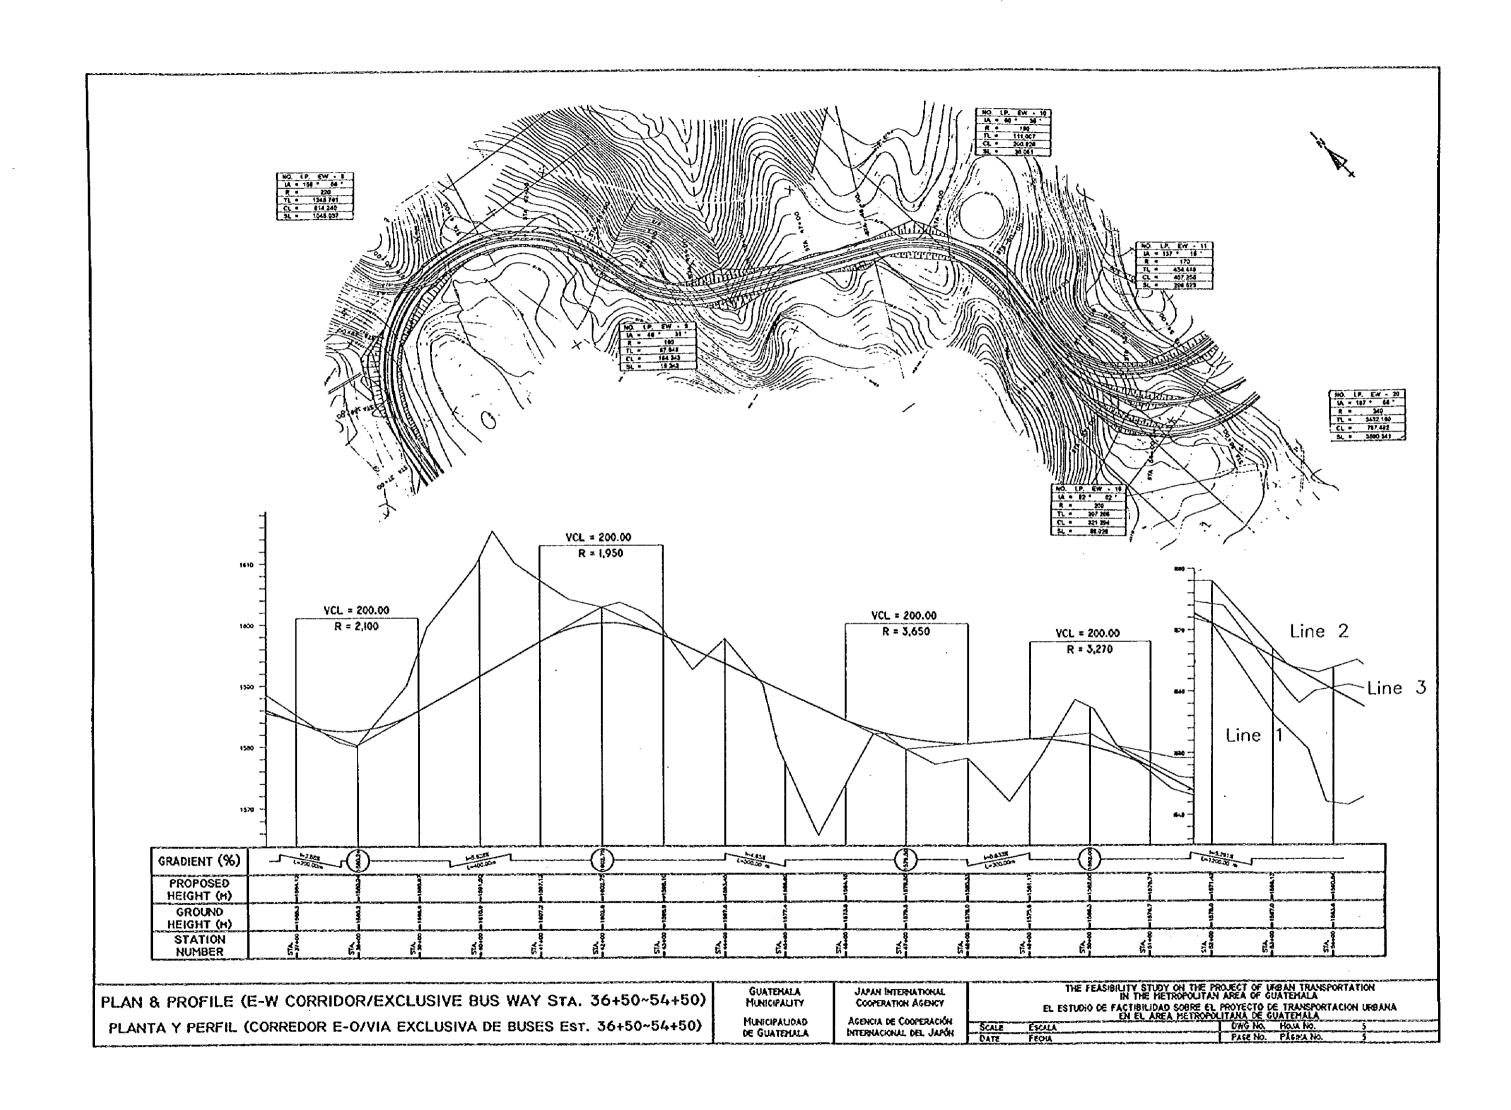

### TYPICAL CROSS SECTION

#### AT-GRADE INTERSECTION

Typical Cross Section(E-W Corridor/Exclusive Busway)
SECCION TRANSVERSAL TIPICA
(VIA EXCLUSIVA DE BUS/CORREDOR ESTE-OESTE)

GUATEMALA MUNICIPALITY

MUNICIPALIDAD DE GUATEMALA JAPAN INTERNATIONAL COOPERATION AGENCY

AGENCIA DE COOPERACION INTERNATIONAL DEL JAPAN

THE FEASIBILY STDY ON THE PROJECT OF UBAN TRANSPOTATION IN THE METROPORITAN AREA OF GUATEMALA

EL ESTUDIO DE FACTIBILIDAD SOBRE EL PROYECTO DE TRANSPORTATION URBANA EN EL AREA METROPOLITANA DE GUATEMALA

| 1 | SCALE | ESCALA | DWG No.  | HOJA No.   | 2 |
|---|-------|--------|----------|------------|---|
|   | DATE  |        | PAGE No. | PAGINA No. |   |