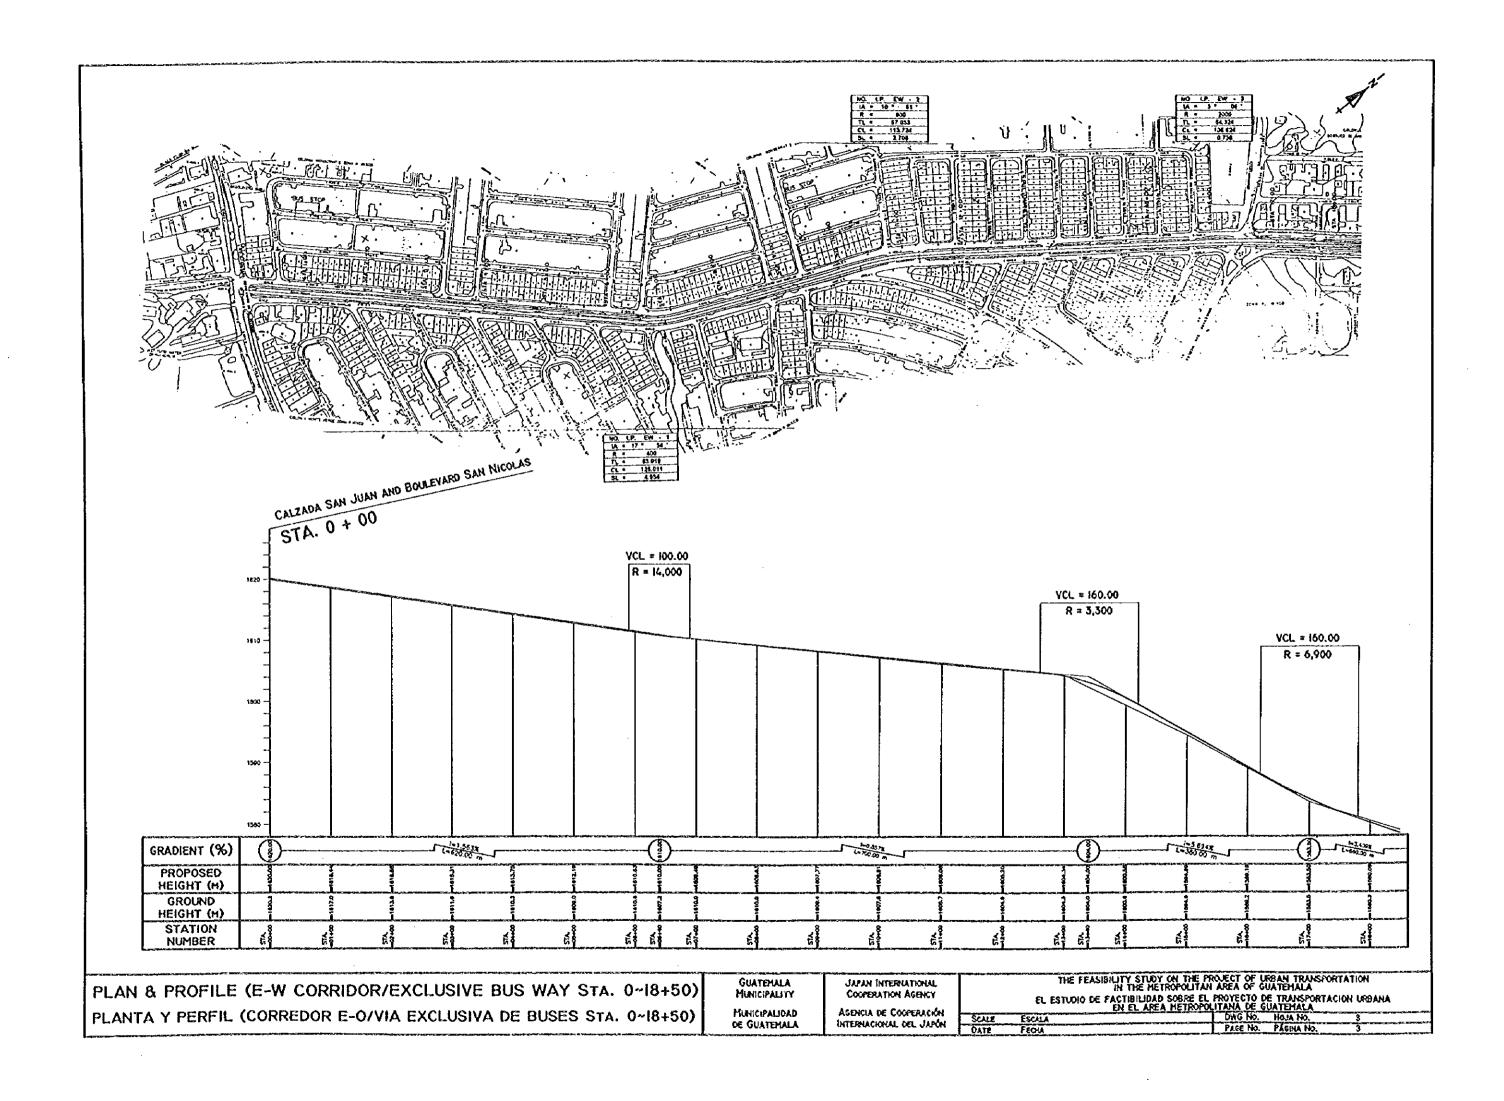

### TYPICAL CROSS SECTION

#### AT-GRADE INTERSECTION

Typical Cross Section(E-W Corridor/Exclusive Busway)
SECCION TRANSVERSAL TIPICA
(VIA EXCLUSIVA DE BUS/CORREDOR ESTE-OESTE)

GUATEMALA MUNICIPALITY

MUNICIPALIDAD DE GUATEMALA JAPAN INTERNATIONAL COOPERATION AGENCY

AGENCIA DE COOPERACION INTERNATIONAL DEL JAPAN

THE FEASIBILY STDY ON THE PROJECT OF UBAN TRANSPOTATION IN THE METROPORITAN AREA OF GUATEMALA

EL ESTUDIO DE FACTIBILIDAD SOBRE EL PROYECTO DE TRANSPORTATION URBANA EN EL AREA METROPOLITANA DE GUATEMALA

| 1 | SCALE | ESCALA | DWG No.  | HOJA No.   | 2 |
|---|-------|--------|----------|------------|---|
|   | DATE  |        | PAGE No. | PAGINA No. |   |