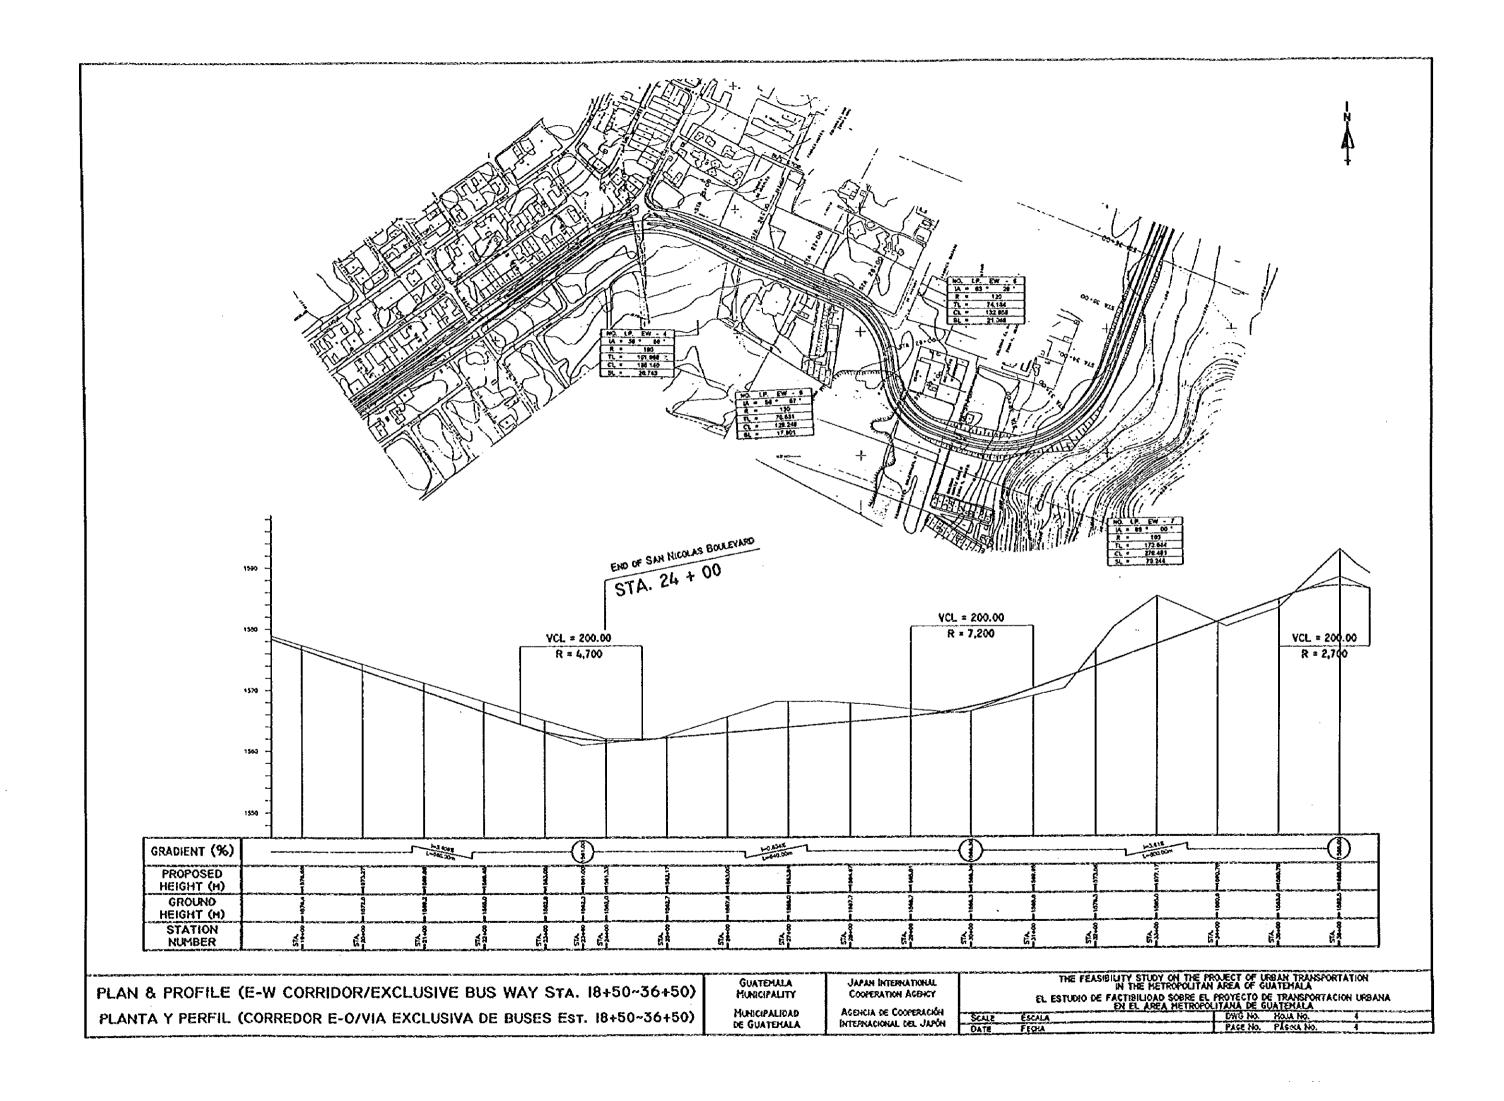

### TYPICAL CROSS SECTION

#### AT-GRADE INTERSECTION

Typical Cross Section(E-W Corridor/Exclusive Busway)
SECCION TRANSVERSAL TIPICA
(VIA EXCLUSIVA DE BUS/CORREDOR ESTE-OESTE)

GUATEMALA MUNICIPALITY

MUNICIPALIDAD DE GUATEMALA JAPAN INTERNATIONAL COOPERATION AGENCY

AGENCIA DE COOPERACION INTERNATIONAL DEL JAPAN

THE FEASIBILY STDY ON THE PROJECT OF UBAN TRANSPOTATION IN THE METROPORITAN AREA OF GUATEMALA

EL ESTUDIO DE FACTIBILIDAD SOBRE EL PROYECTO DE TRANSPORTATION URBANA EN EL AREA METROPOLITANA DE GUATEMALA

| 1 | SCALE | ESCALA | DWG No.  | HOJA No.   | 2 |
|---|-------|--------|----------|------------|---|
|   | DATE  |        | PAGE No. | PAGINA No. |   |