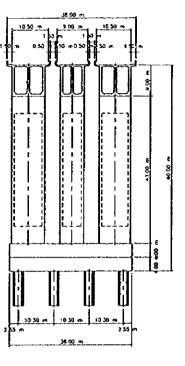

### NARANJO BRIDGE

PLAN

### SECTION

### DESIGN CRITERIA

(P2)

| TYPE                    | P.C. 3 SPAN COUNTINUOUS GIRDER |
|-------------------------|--------------------------------|
| TOTAL BRIDGE LENGTH     | 270.00 H                       |
| SPAN                    | 67.50 M + 135.00 M + 67.50 M   |
| WIDHT                   | 31.00 M ~ 35.00 M              |
| LIVE LOAD               | HS 20 - 44                     |
| IMPACT COEFICIENT       | I = 15+24<br>L+38              |
| ACCELERATION COEFICIENT | A = 0.30                       |
| STANDARD                | AASHTO                         |