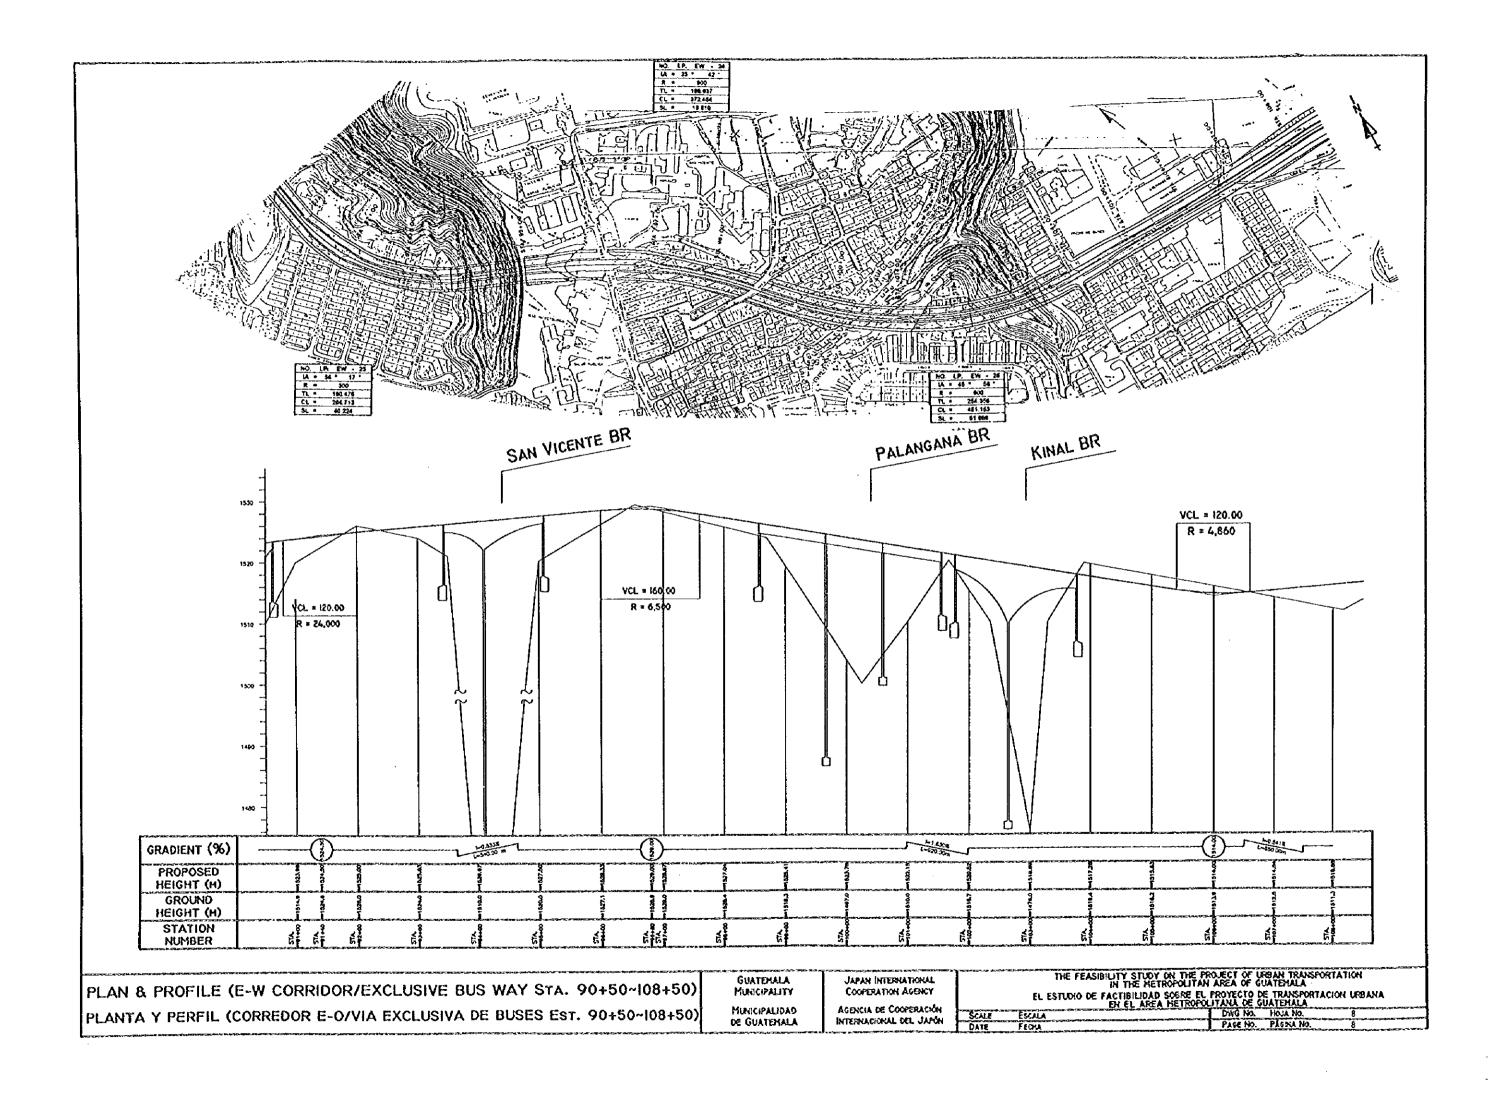

### TYPICAL CROSS SECTION

#### AT-GRADE INTERSECTION

Typical Cross Section(E-W Corridor/Exclusive Busway)
SECCION TRANSVERSAL TIPICA
(VIA EXCLUSIVA DE BUS/CORREDOR ESTE-OESTE)

GUATEMALA MUNICIPALITY

MUNICIPALIDAD DE GUATEMALA JAPAN INTERNATIONAL COOPERATION AGENCY

AGENCIA DE COOPERACION INTERNATIONAL DEL JAPAN

THE FEASIBILY STDY ON THE PROJECT OF UBAN TRANSPOTATION IN THE METROPORITAN AREA OF GUATEMALA

EL ESTUDIO DE FACTIBILIDAD SOBRE EL PROYECTO DE TRANSPORTATION URBANA EN EL AREA METROPOLITANA DE GUATEMALA

| 1 | SCALE | ESCALA | DWG No.  | HOJA No.   | 2 |
|---|-------|--------|----------|------------|---|
|   | DATE  |        | PAGE No. | PAGINA No. |   |