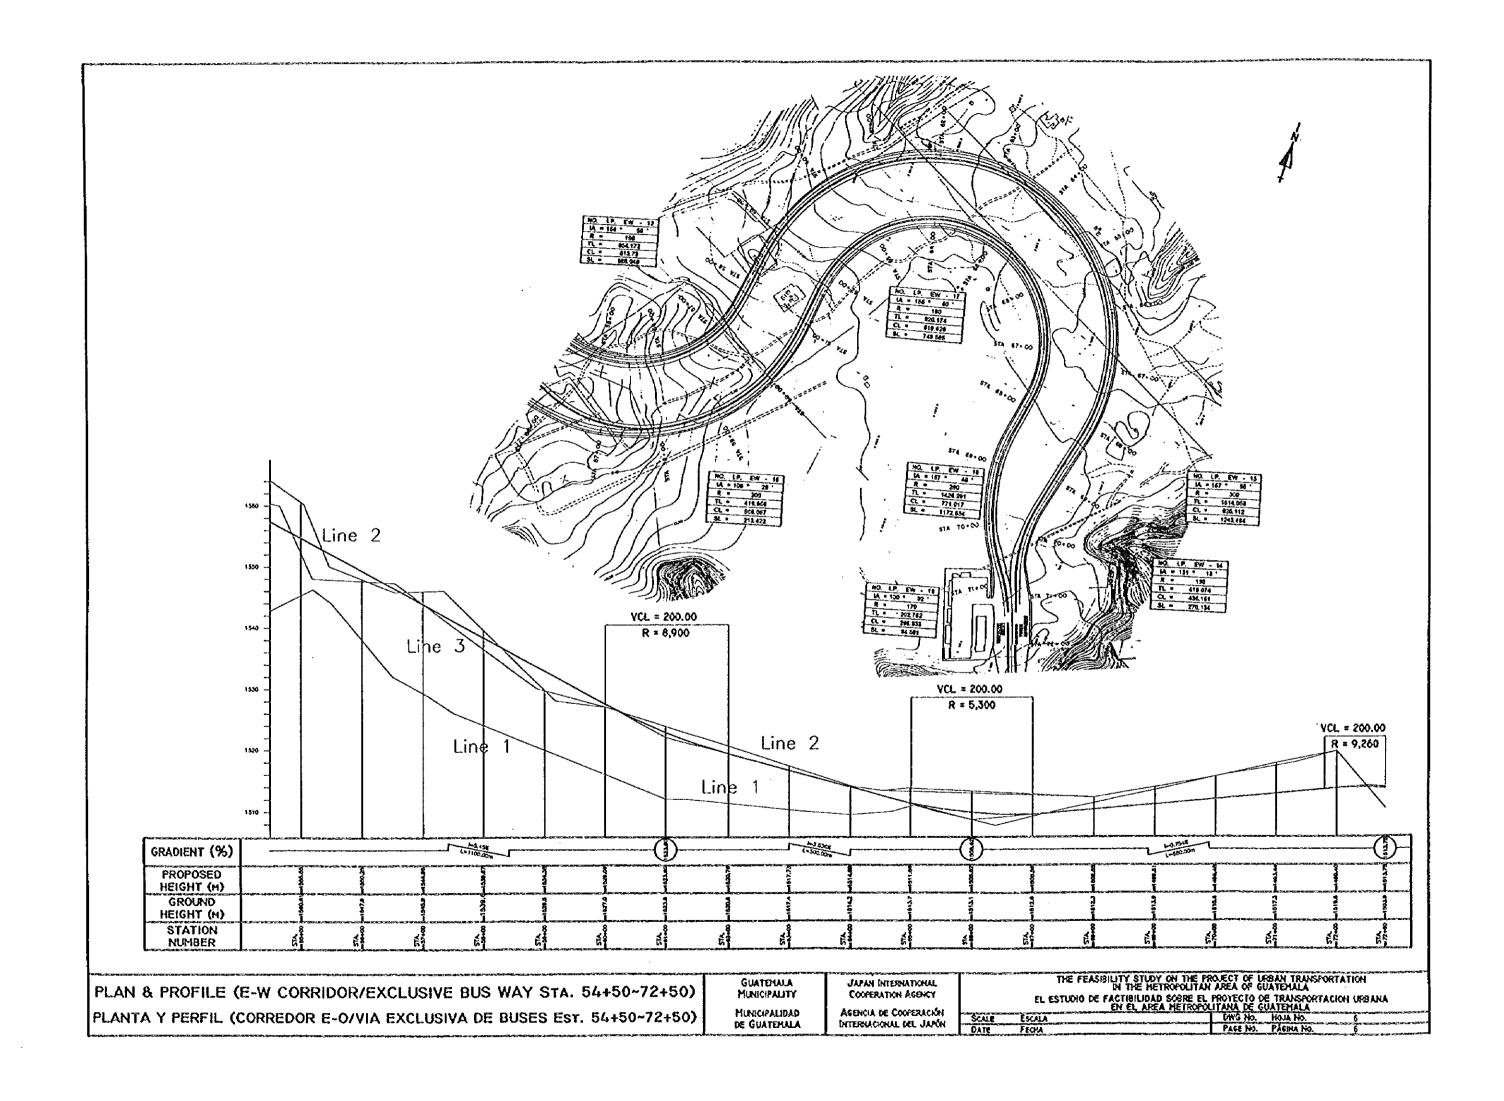

### TYPICAL CROSS SECTION

#### AT-GRADE INTERSECTION

Typical Cross Section(E-W Corridor/Exclusive Busway)
SECCION TRANSVERSAL TIPICA
(VIA EXCLUSIVA DE BUS/CORREDOR ESTE-OESTE)

GUATEMALA MUNICIPALITY

MUNICIPALIDAD DE GUATEMALA JAPAN INTERNATIONAL COOPERATION AGENCY

AGENCIA DE COOPERACION INTERNATIONAL DEL JAPAN

THE FEASIBILY STDY ON THE PROJECT OF UBAN TRANSPOTATION IN THE METROPORITAN AREA OF GUATEMALA

EL ESTUDIO DE FACTIBILIDAD SOBRE EL PROYECTO DE TRANSPORTATION URBANA EN EL AREA METROPOLITANA DE GUATEMALA

| 1 | SCALE | ESCALA | DWG No.  | HOJA No.   | 2 |
|---|-------|--------|----------|------------|---|
|   | DATE  |        | PAGE No. | PAGINA No. |   |