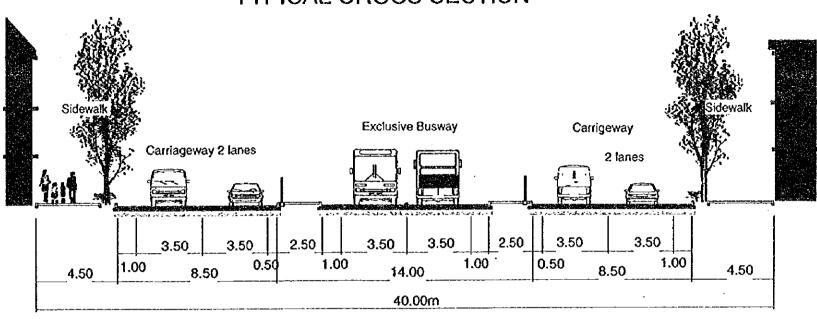

#### AT-GRADE INTERSECTION

Typical Cross Section(E-W Corridor/Exclusive Busway)
SECCION TRANSVERSAL TIPICA
(VIA EXCLUSIVA DE BUS/CORREDOR ESTE-OESTE)

GUATEMALA MUNICIPALITY

MUNICIPALIDAD DE GUATEMALA JAPAN INTERNATIONAL COOPERATION AGENCY

AGENCIA DE COOPERACION INTERNATIONAL DEL JAPAN

THE FEASIBILY STDY ON THE PROJECT OF UBAN TRANSPOTATION IN THE METROPORITAN AREA OF GUATEMALA

EL ESTUDIO DE FACTIBILIDAD SOBRE EL PROYECTO DE TRANSPORTATION URBANA EN EL AREA METROPOLITANA DE GUATEMALA

| 1 | SCALE | ESCALA | DWG No.  | HOJA No.   | 2 |
|---|-------|--------|----------|------------|---|
|   | DATE  |        | PAGE No. | PAGINA No. |   |