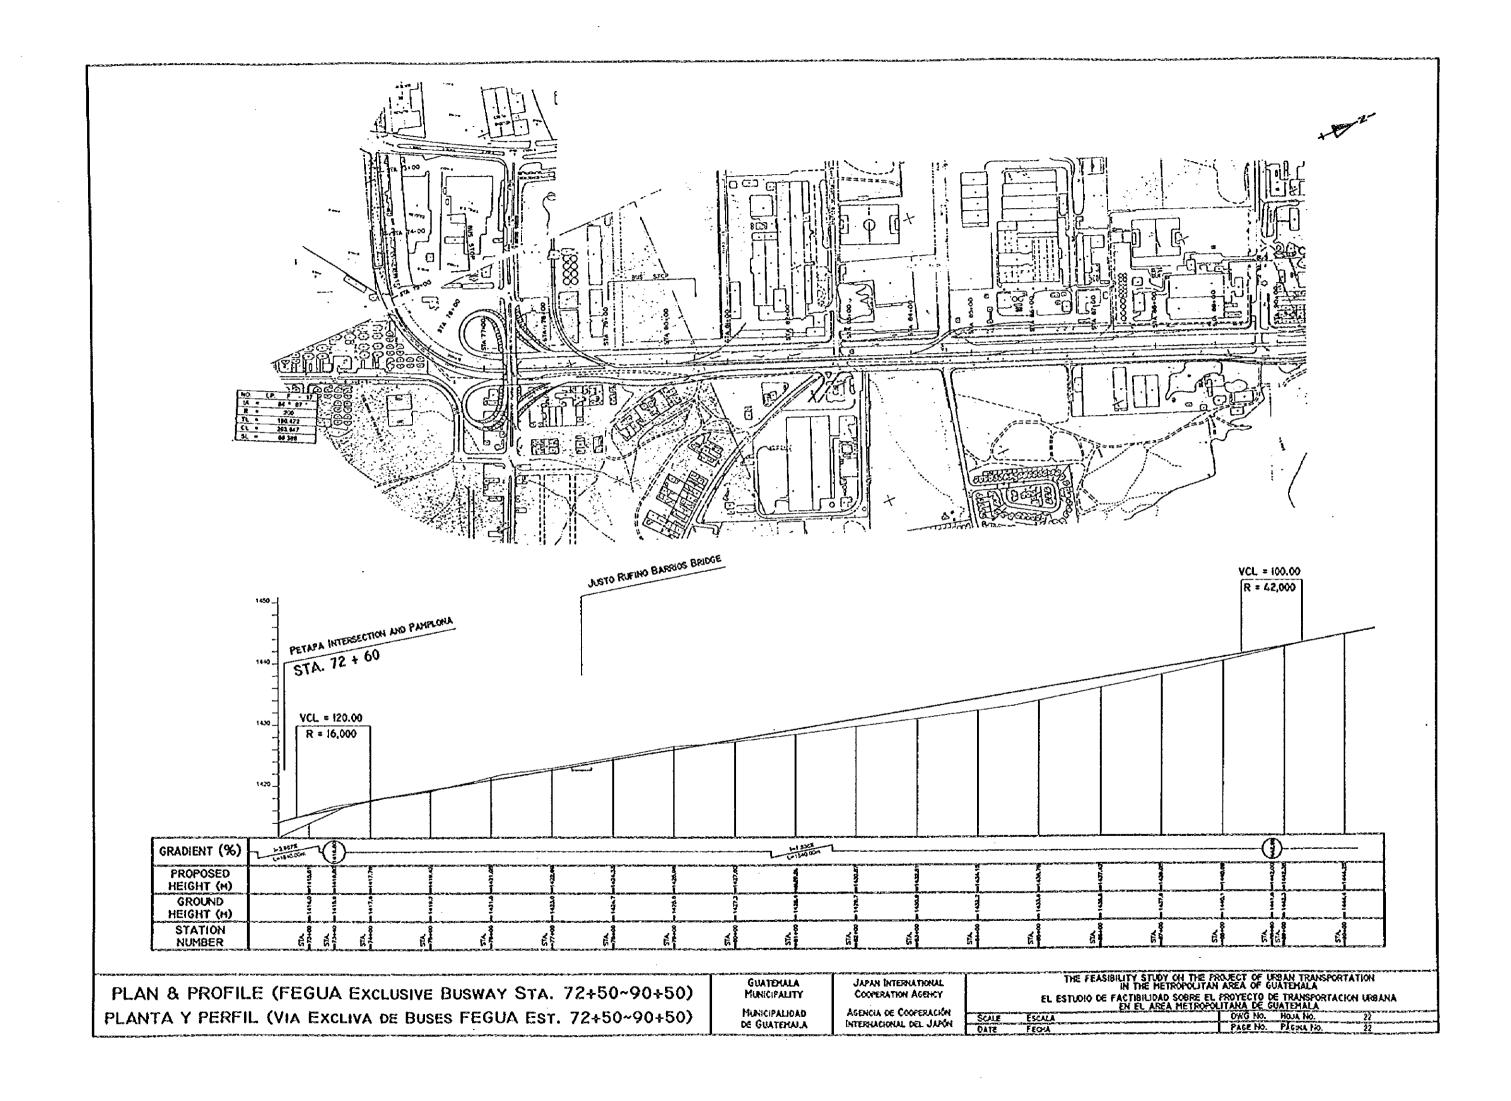

### TYPYCAL CROSS SECTION

Typical Cross Section(Petapa Road / FEGUA Exclusive Busway)
SECCION TRANSVERSAL TIPICA
(VIA EXCLUSIVA DE BUS FEGUA / AVENIDA PETAPA

GUATEMALA MUNICIPALITY

MUNICIPALIDAD AGENCIA DE COOPERACION INTERNATIONAL DEL JAPAN

JAPAN INTERNATIONAL

**COOPERATION AGENCY** 

THE FEASIBILY STDY ON THE PROJECT OF UBAN TRANSPOTATION
IN THE METROPORITAN AREA OF GUATEMALA
EL ESTUDIO DE FACTIBILIDAD SOBRE EL PROYECTO DE TRANSPORTATION URBANA
EN EL AREA METROPOLITANA DE GUATEMALA