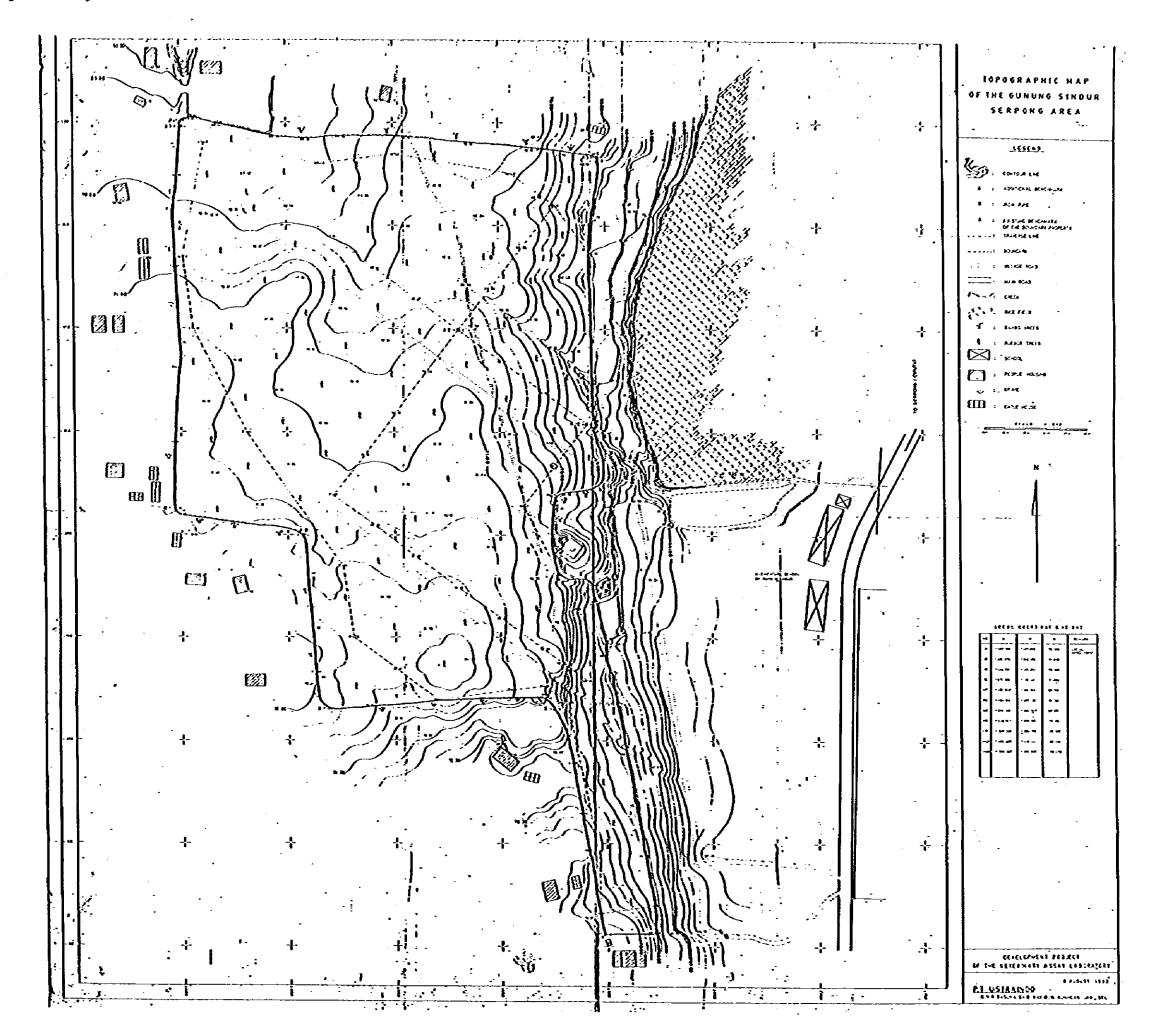

30 m/sec

### 4. Wind direction

The pattern of wind direction is shown in attachment.

These data are taken from Curug, a meteostation situated

14 km to northwest from the Site.

A recommendation has been given by the Institute for Keteorology and Geophysics, Jakarta, certifying that the Site location is a region free from any tornado or tropical cyclone.

### 5 Rainfall

Maximum annual rainfall : 2590 mm/y (data observed during 1971 to 1981)

Average annual rainfall : 1899 mm/y (data observed during 1971 to 1981).

Maximum daily rainfall : 116 mm/day (1981).

Average number of rainy days: 102 days/y

Maximum number of rainy days: 156 days/y (1973).



Dec , Jah , Feb



Jun , Jul , Aug



Mar , Amr , Hay

Sep , Oct , Nov



0 15 20 3041 %

Seasoning wind roses at Ourug, during 1970-81



## 4-f. Views of the Project Site







5-a. Product of Vaccine & Diagnostic of VETMA (in million doses)

| No. | VACC./DIAG.      | 1974       | 1975     | 1,976    | 1977       | 1978    | 1979   | 1989   | 1981   |
|-----|------------------|------------|----------|----------|------------|---------|--------|--------|--------|
| 1   | Anthrax          |            | -        | -        | 0,05       | 0,1     | 0,55   | 1,2    | 1,2    |
| 2   | Bruc. Ant. (RB)  | -          | -        | -        | -          | 0,008   | •      | 6,0333 | 0,0333 |
| 3   | Brue. Ant. (SAT) | . <b>-</b> | -        | -        | •          | 0,003   | •      | 0,02   | 0,004  |
| 4   | Bruc. Str. 19    | •          | <b>≒</b> | -        | • •        | ₹ .     | 0,0012 | 0,02   | 0,02   |
| 5   | Diphteria