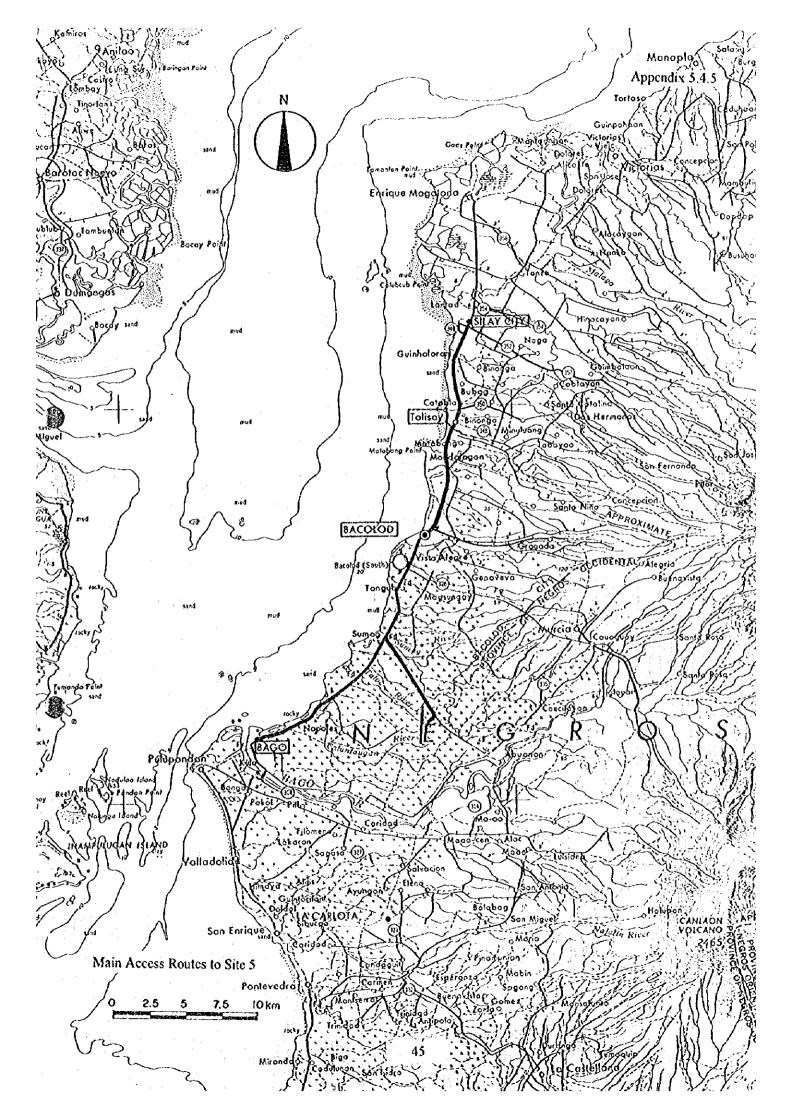

| 5.1      |               |
| 5. Security Check (Gate Lounge)                            | N = 0.2 m / (g - 5) =              |          |               |
| 7. Gale Lounge                                             | A = 1.375 a x 0.5 x 1.3 =          | 125      | sq.m          |
| 3. Baggage Claim Area                                      | A = (0.9 d) 1.1 =                  | 139      | s <b>q</b> .m |
| P. Number of Baggage Claim Devices - Narrow Body           | N = dt / 300 = 0                   | 0.5      |               |
| 0. Arrival Concourse Waiting Area                          | A = {0.375 ( d + b + 2 d o)} 1.1 = | 254      | sqim          |
| 11. Árrival Curb                                           | L = (0.095 dp) 1.1 =               | 13       | m             |













### REQUIRED ASPHALT OVERLAY THICKNESS FOR BACOLOD AIRPORT

1) Existing Pavement (PCN41R/C/W/U)

Asphalt Overlay:10cmPCC Slab:25cmBase Course:25cm

2) ACN of Typical Aircraft Operating at the Airport

B737-300 at Maximum Ramp Weight (56,470kg) : ACN = 37A320 at Maximum Ramp Weight (68,400kg) : ACN = 44A300-B4 at 140,000kg : ACN = (61 - 27) / (157,000 - 87,826) x (140,000 - 87,826) + 27 = 53

3) Overlay Required for A300 and A320 Operations

Assumed CBR = 6%

穏

Assumed K on Top of Subgrade = 40MN/m<sup>3</sup> Assumed Concrete Flexural Strength: 650 psi Assumed Equivalent Annual Departure: 3,000 K on Top of Base Course (Figure-1): 240pci Thickness of New Rigid Pavement

for A300 (Figure-2):  $h_3 = 13$  inches = 32.5 cm

for A320 (Figure-3):  $h_3 = 14$  inches = 35 cm

therefore, requ