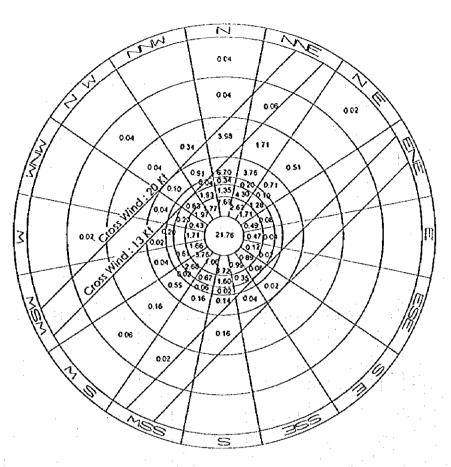

/ 100 / 100 / 100 / 100 / 100 / 100 / 100 / 100 / 100 / 100 / 100 / 100 / 100 / 100 / 100 / 100 / 100 / 100 / 100 / 100 / 100 / 100 / 100 / 100 / 100 / 100 / 100 / 100 / 100 / 100 / 100 / 100 / 100 / 100 / 100 / 100 / 100 / 100 / 100 / 100 / 100 / 100 / 100 / 100 / 100 / 100 / 100 / 100 / 100 / 100 / 100 / 100 / 100 / 100 / 100 / 100 / 100 / 100 / 100 / 100 / 100 / 100 / 100 / 100 / 100 / 100 / 100 / 100 / 100 / 100 / 100 / 100 / 100 / 100 / 100 / 100 / 100 / 100 / 100 / 100 / 100 / 100 / 100 / 100 / 100 / 100 / 100 / 100 / 100 / 100 / 100 / 100 / 100 / 100 / 100 / 100 / 100 / 100 / 100 / 100 / 100 / 100 / 100 / 100 / 100 / 100 / |                               |                                         | onte · 16 January 1985<br>Jesue : 3 |

# Meteorological Analysis for Bacolod Airport



Figure A5.3.1 Wind Rose

|  | Ioble | A5.3.1 | All Weather | Wind | Coverage |
|--|-------|--------|-------------|------|----------|
|--|-------|--------|-------------|------|----------|

| Direction | Cross Wind (KI) | Tale Wind (Kt) | Wind Coverage (%) |
|-----------|-----------------|----------------|-------------------|
| RWY 04    | 13              | 5              | 76.26             |
|           | 20              | 5              | 81.74             |
| RWY 22    | 13              | 5              | 51.24             |
|           | 20              | 5              | 51.65             |
| RWY 04/22 | 13              | 0              | 93.38             |
|           | 20              | 0              | 99.07             |

R

# **PAVEMENT INVESTIGATION REPORT: BACOLOD AIRPORT**