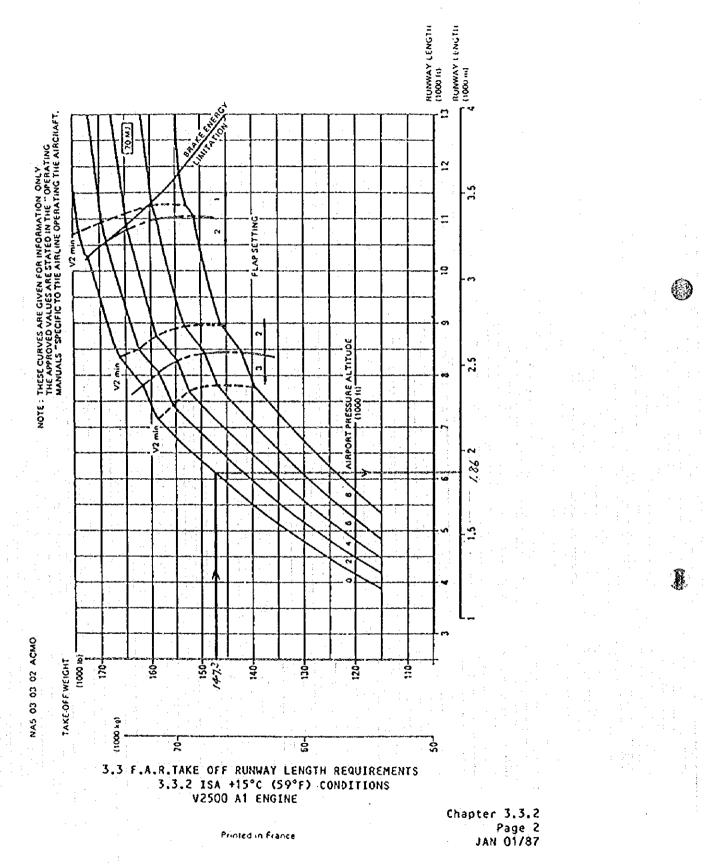

Meetings were held on June 3, 1996 between the JICA Study Team and the DOTC Technical Working Committee and Steering Committee. The list of participants is shown in Appendix-A.

As recommended by the Steering Committee, DOTC accepted, in principle, the Progress Report. Comments noted and decisions made are as follows: