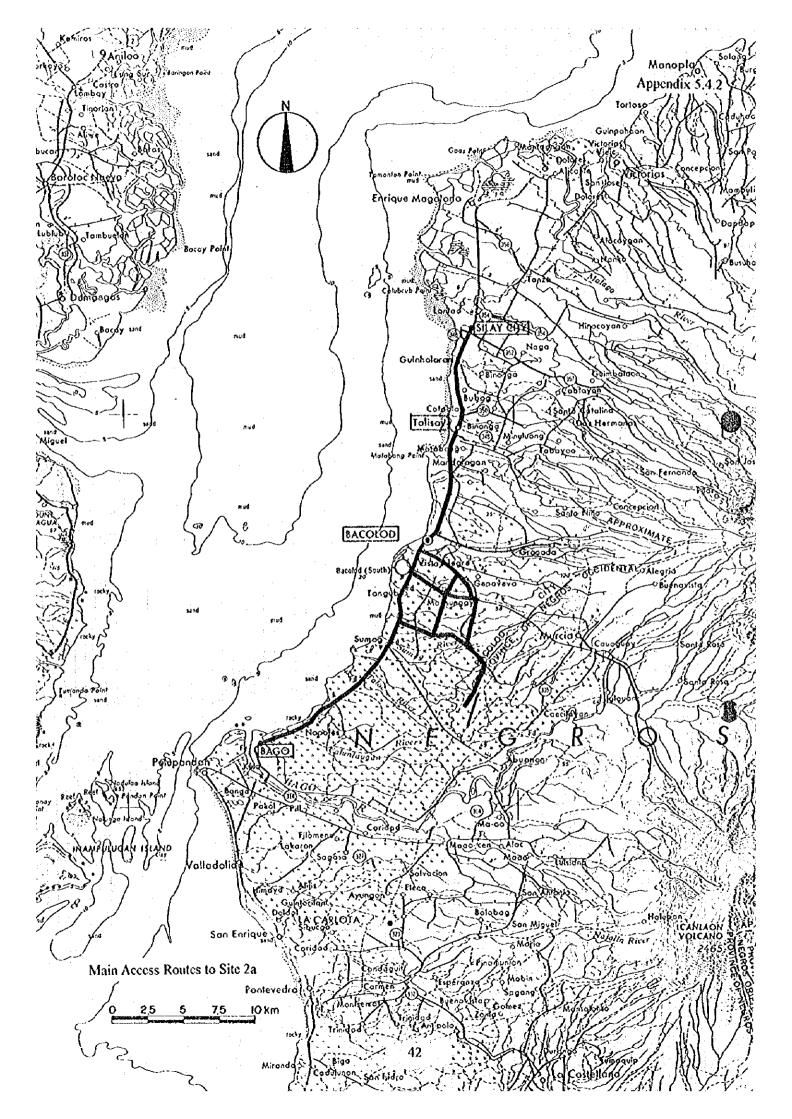

| 5.1      |               |
| 5. Security Check (Gate Lounge)                            | N = 0.2 m / (g - 5) =              |          |               |
| 7. Gale Lounge                                             | A = 1.375 a x 0.5 x 1.3 =          | 125      | sq.m          |
| 3. Baggage Claim Area                                      | A = (0.9 d) 1.1 =                  | 139      | s <b>q</b> .m |
| P. Number of Baggage Claim Devices - Narrow Body           | N = dt / 300 = 0                   | 0.5      |               |
| 0. Arrival Concourse Waiting Area                          | A = {0.375 ( d + b + 2 d o)} 1.1 = | 254      | sqim          |
| 11. Árrival Curb                                           | L = (0.095 dp) 1.1 =               | 13       | m             |













### REQUIRED ASPHALT OVERLAY THICKNESS FOR BACOLOD AIRPORT

1) Existing Pavement (PCN41R/C/W/U)

Asphalt Overlay:10cmPCC Slab:25cmBase Course:25cm

2) ACN of Typical Aircraft Operating at the Airport

B737-300 at Maximum Ramp Weight (56,470kg) : ACN = 37A320 at Maximum Ramp Weight (68,400kg) : ACN = 44A300-B4 at 140,000kg : ACN = (61 - 27) / (157,000 - 87,826) x (140,000 - 87,826) + 27 = 53

3) Overlay Required for A300 and A320 Operations

Assumed CBR = 6%

穏

Assumed K on Top of Subgrade = 40MN/m<sup>3</sup> Assumed Concrete Flexural Strength: 650 psi Assumed Equivalent Annual Departure: 3,000 K on Top of Base Course (Figure-1): 240pci Thickness of New Rigid Pavement

for A300 (Figure-2):  $h_3 = 13$  inches = 32.5 cm

for A320 (Figure-3):  $h_3 = 14$  inches = 35 cm

therefore