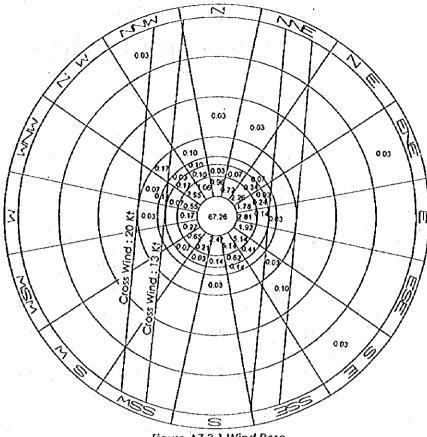

per ton of landing aircraft. MTOW of MJ, SJ and TP is assumed to be 165 tons, 58 tons and 21 tons respectively.

 b) Operational Charges:
 PHP 600 per landing.

 c) Parking Charges:
 Estimated as 4% of the total landing charges based on the past financial records.

 d) Passenger Service Charges:
 PHP 10 per departing passenger.

 e) Passenger Terminal Space Rent:
 PHP 50 per sq m per month.

 g) Concession Fee:
 PHP 30 per sq.m per month.

 g) Concession Fee:
 PHP 30 per kill ter of avriation fuel sales.

 h) Aviation Fuel Surcharge:
 PHP 30 per kill titer of avriation fuel sales.

 i) Utility Charges:
 Estimated as 110% of actual anticipated cost.

Appendix 6.4.3 Forecast of Incremental Revenues by the Project for Ilolio Airport

A

# Meteorological Analysis for Tacloban Airport

( AND



Figure A7.3.1 Wind Rose

# Table A7.3.1 All Weather Wind Coverage

| Direction | Cross Wind (Kt) | Tale Wind (KI) | Wind Coverage (%) |
|-----------|-----------------|----------------|-------------------|
| RWY 36    | 13              | 5              | 87.67             |
|           | 20              | 5              | 88.00             |
| RWY 18    | 13              | 5              | 92.22             |
|           | 20              | 5              | 92.47             |
| RWY 36/18 | 13              | 0              | 99.45             |
|           | 20              | 0              | 99.88             |

# Toble A7.3.2 Cloud Height and Visibility Matrix

|        |