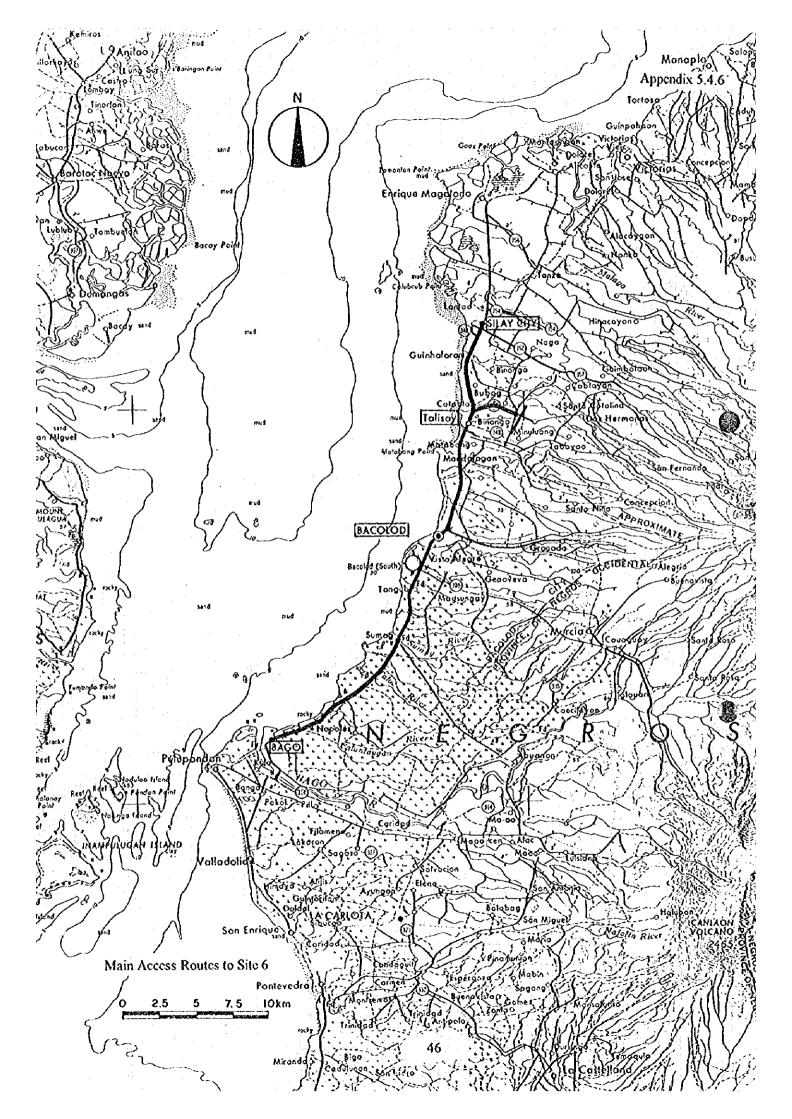

As recommended by the Steering Committee, DOTC accepted, in principle, the Selection Report. Comments noted and decisions made are as follows:

1) DOTC reconfirmed its selection of Site 3 (Silay) as the site for the proposed new Bacolod Airport after the discussion of its advantages over the alternative sites.

2) DOTC selected Bacolod Airport as the airport for the feasibility study, as recommended by the JICA Study Team, and confirmed that the JICA Study Team can proceed with the topographic survey, soil investigations and environmental survey at the new Bacolod Airport Site 3.