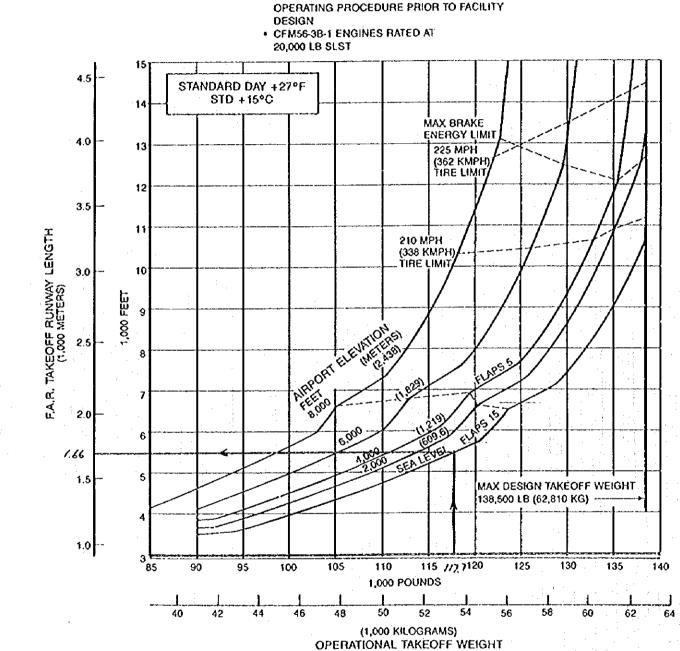

Meetings were held on June 3, 1996 between the JICA Study Team and the DOTC Technical Working Committee and Steering Committee. The list of participants is shown in Appendix-A.

As recommended by the Steering Committee, DOTC accepted, in principle, the Progress Report. Comments noted and decisions made are as follows: