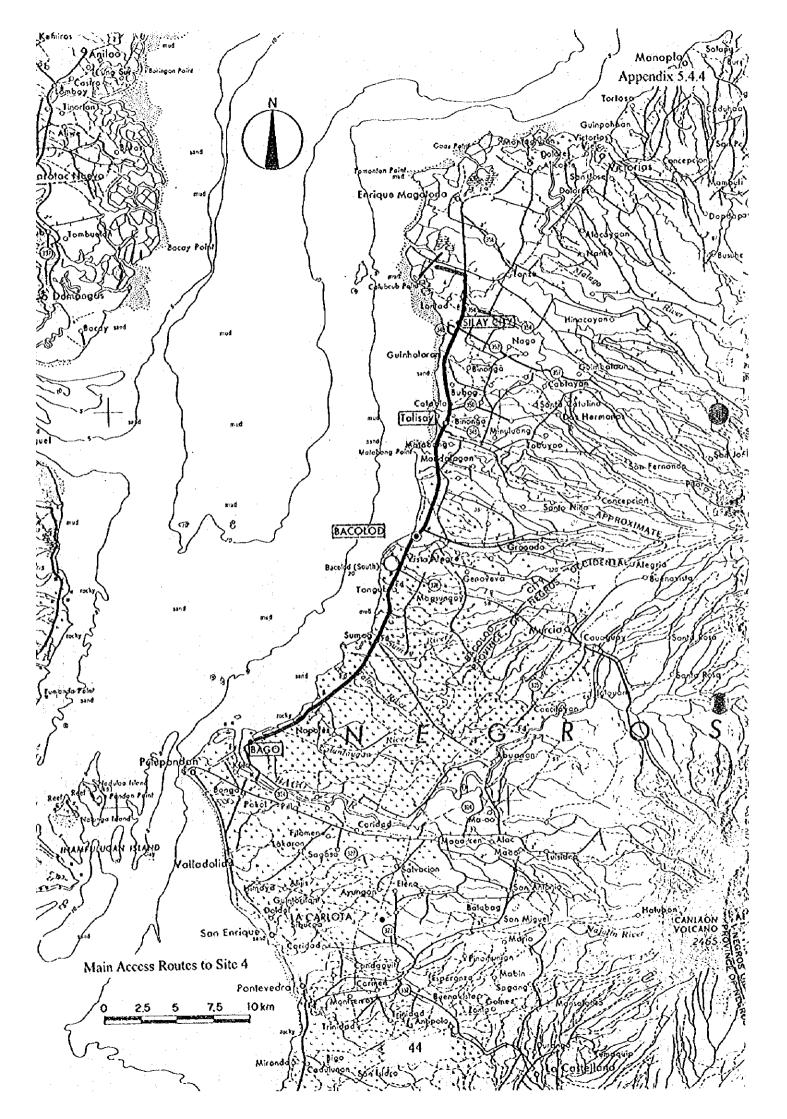

| 5.1      |               |
| 5. Security Check (Gate Lounge)                            | N = 0.2 m / (g - 5) =              |          |               |
| 7. Gale Lounge                                             | A = 1.375 a x 0.5 x 1.3 =          | 125      | sq.m          |
| 3. Baggage Claim Area                                      | A = (0.9 d) 1.1 =                  | 139      | s <b>q</b> .m |
| P. Number of Baggage Claim Devices - Narrow Body           | N = dt / 300 = 0                   | 0.5      |               |
| 0. Arrival Concourse Waiting Area                          | A = {0.375 ( d + b + 2 d o)} 1.1 = | 254      | sqim          |
| 11. Árrival Curb                                           | L = (0.095 dp) 1.1 =               | 13       | m             |













### REQUIRED ASPHALT OVERLAY THICKNESS FOR BACOLOD AIRPORT

1) Existing Pavement (PCN41R/C/W/U)

Asphalt Overlay:10cmPCC Slab:25cmBase Course:25cm

2) ACN of Typical Aircraft Operating at the Airport

B737-300 at Maximum Ramp Weight (56,470kg) : ACN = 37A320 at Maximum Ramp Weight (68,400kg) : ACN = 44A300-B4 at 140,000kg : ACN = (61 - 27) / (157,000 - 87,826) x (140,000 - 87,826) + 27 = 53

3) Overlay Required for A300 and A320 Operations

Assumed CBR = 6%

穏

Assumed K on Top of Subgrade = 40MN/m<sup>3</sup> Assumed Concrete Flexural Strength: 650 psi Assumed Equivalent Annual Departure: 3,000 K on Top of Base Course (Figure-1): 240pci Thickness of New Rigid Pavement

for A300 (Figure-2):  $h_3 = 13$  inches = 32.5 cm

for A320 (Figure-3):  $h_3 = 14$  inches = 35 cm

therefore, re