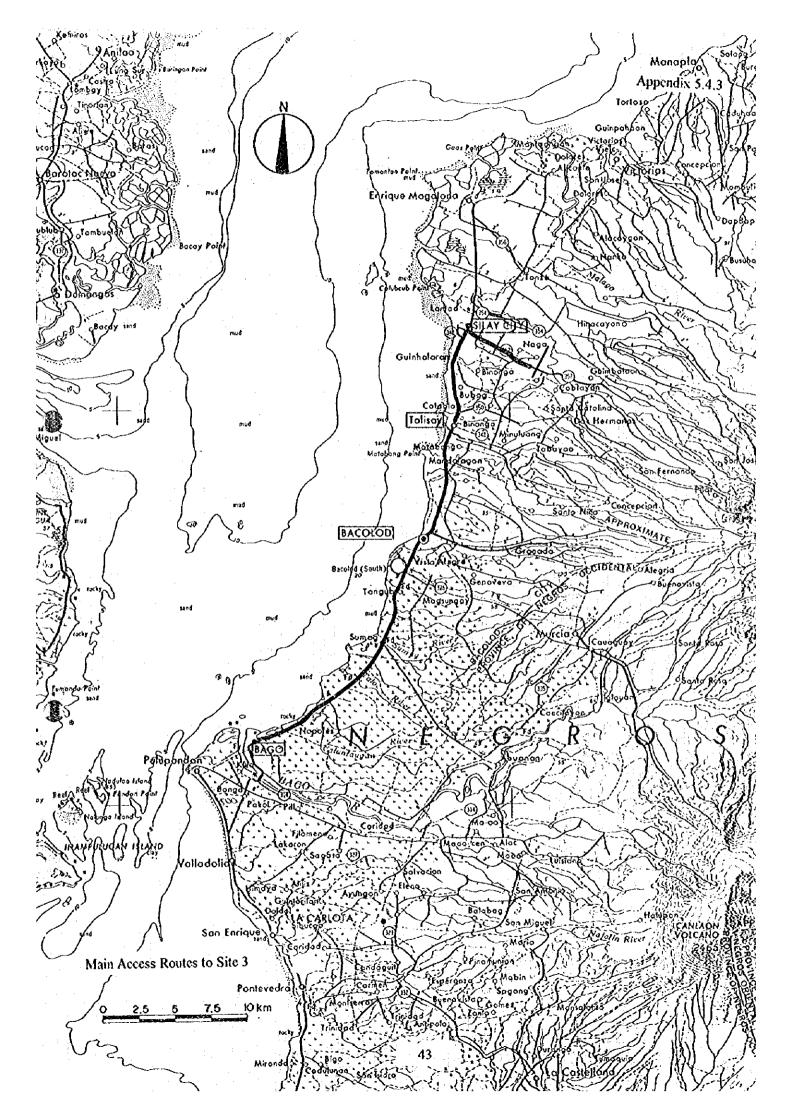

| 5.1      |               |
| 5. Security Check (Gate Lounge)                            | N = 0.2 m / (g - 5) =              |          |               |
| 7. Gale Lounge                                             | A = 1.375 a x 0.5 x 1.3 =          | 125      | sq.m          |
| 3. Baggage Claim Area                                      | A = (0.9 d) 1.1 =                  | 139      | s <b>q</b> .m |
| P. Number of Baggage Claim Devices - Narrow Body           | N = dt / 300 = 0                   | 0.5      |               |
| 0. Arrival Concourse Waiting Area                          | A = {0.375 ( d + b + 2 d o)} 1.1 = | 254      | sqim          |
| 11. Árrival Curb                                           | L = (0.095 dp) 1.1 =               | 13       | m             |













### REQUIRED ASPHALT OVERLAY THICKNESS FOR BACOLOD AIRPORT

1) Existing Pavement (PCN41R/C/W/U)

Asphalt Overlay:10cmPCC Slab:25cmBase Course:25cm

2) ACN of Typical Aircraft Operating at the Airport

B737-300 at Maximum Ramp Weight (56,470kg) : ACN = 37A320 at Maximum Ramp Weight (68,400kg) : ACN = 44A300-B4 at 140,000kg : ACN = (61 - 27) / (157,000 - 87,826) x (140,000 - 87,826) + 27 = 53

3) Overlay Required for A300 and A320 Operations

Assumed CBR = 6%

穏

Assumed K on Top of Subgrade = 40MN/m<sup>3</sup> Assumed Concrete Flexural Strength: 650 psi Assumed Equivalent Annual Departure: 3,000 K on Top of Base Course (Figure-1): 240pci Thickness of New Rigid Pavement

for A300 (Figure-2):  $h_3 = 13$  inches = 32.5 cm

for A320 (Figure-3):  $h_3 = 14$  inches = 35 cm

therefore,