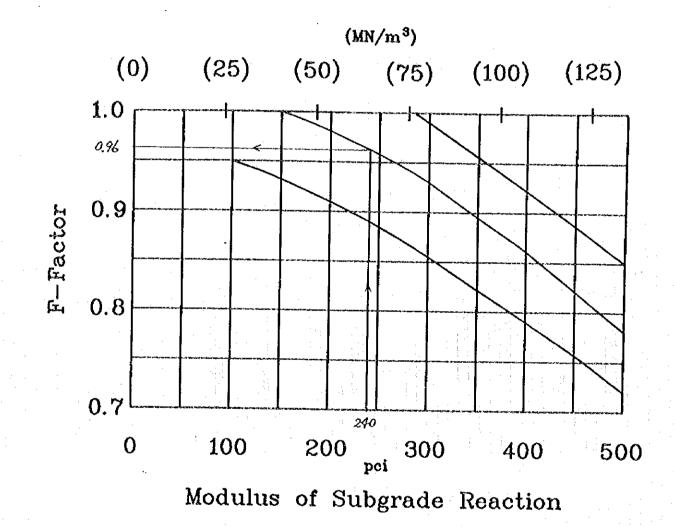

穏

Assumed K on Top of Subgrade = 40MN/m<sup>3</sup> Assumed Concrete Flexural Strength: 650 psi Assumed Equivalent Annual Departure: 3,000 K on Top of Base Course (Figure-1): 240pci Thickness of New Rigid Pavement

for A300 (Figure-2):  $h_3 = 13$  inches = 32.5 cm

for A320 (Figure-3):  $h_3 = 14$  inches = 35 cm

therefore, required thickness is 35cm

F-Factor (Figure-4): 0.96

Condition Factor of Existing Rigid Pavement:  $C_b = 0.9$ 

Thickness of Asphalt Overlay:  $t = 2.5 x (F x h_d - C_b x h_c) = 2.5 x (0.96 x 35 - 0.9 x 25) = 28 cm$ 

47

Effective Thickness of Existing Asphalt Overlay: 9 cm

Required Overlay Thickness: 28 - 9 = 19 cm

AC 150/5320-6D CHG 1

ß



Figure-1 Effect of Subbase on Modulus of Subgrade Reaction

48

1/30/96



7/7/95

9

g

AC 150/5320-6D



# 7/7/95

0



Figure-4 Graph of "F" Factor vs. Modulus of Subgrade Reaction for Different Traffic Levels

麗夢

#### Appendix 5.5.2 Economic Benefits by the Project for Bacolod Airport

| <b>[</b> | Airs       | Passenger Tr | affic       | ·····              |            | Time Savin      | vis Benefit     |                |                    | ·                  |                  | <u></u>             | Touris              | m Earnings B   | lorefi         |                    |                    | ·                  |                   |                | nefit from Car     |                |                    | Total                  |
|----------|------------|--------------|-------------|--------------------|------------|-----------------|-----------------|----------------|--------------------|-