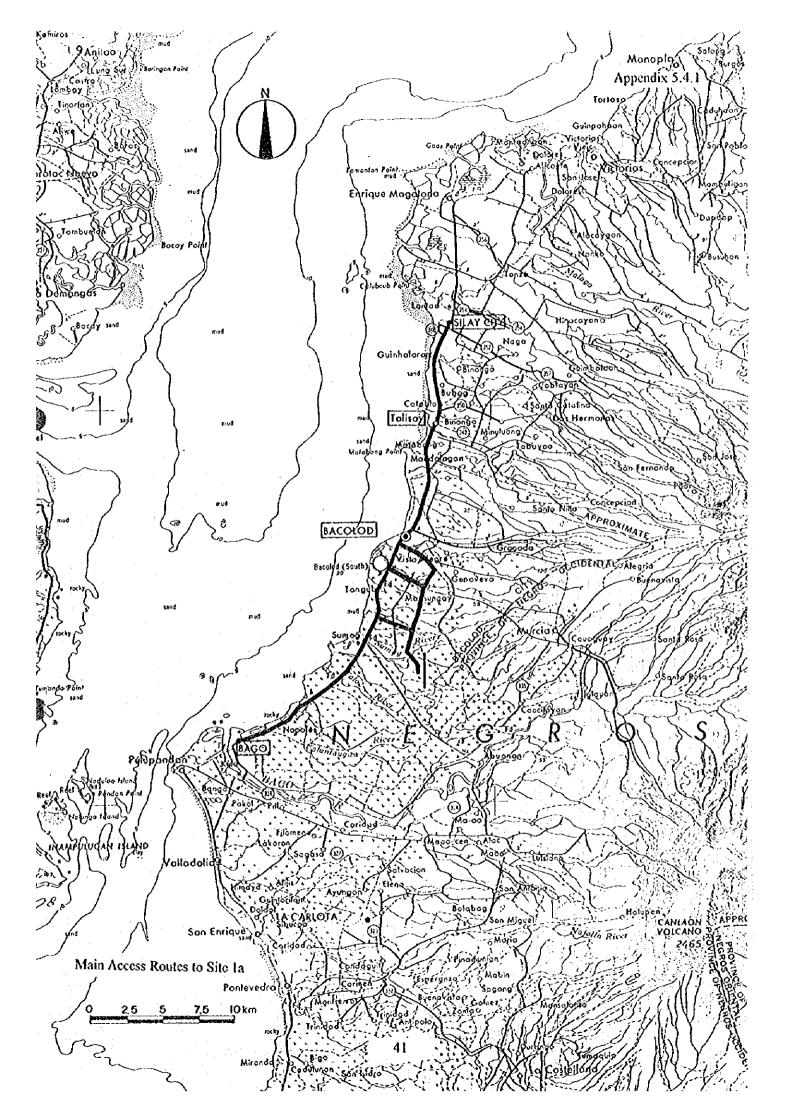

- DOTC confirmed that most of the information and data in the Progress Report were accurate. Should there be any additional information/comments for the JICA Study Team, DOTC would inform the JICA Study Team before June 10, 1996 by facsimile.
- 2) DOTC selected Site 3 as an alternative site for Bacolod Airport, subject to further consultation with local government authorities within the next two (2) weeks. The comparative study between the existing airport development and new airport development at Site 3 would be conducted during the First Study Work in Japan, which would prepare an optimum development master plan for Bacolod Airport.

As recommended by the Steering Committee, DOTC accepted, in principle, the Selection Report. Comments noted and decisions made are as follows:

1) DOTC reconfirmed its selection of Site 3 (Silay) as the site for the proposed new Bacolod Airport after the discussion of its advantages over the alternative sites.