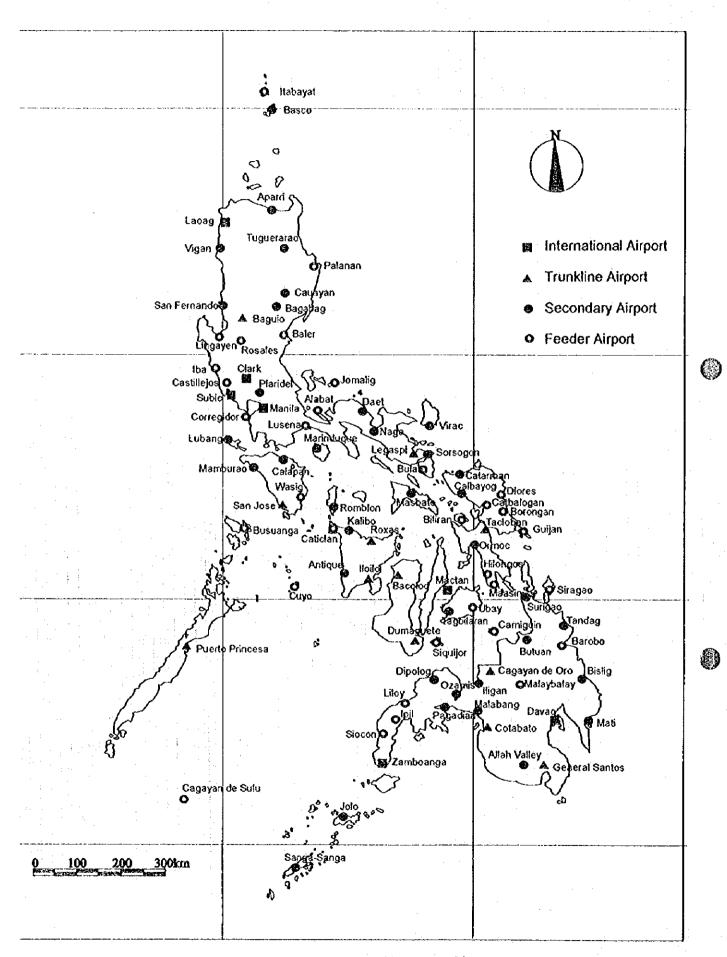

rts is shown in Figure 2.3.1. List of these airports and their runway dimensions is shown in Appendix 2.3.3.

The National Government Airports except for Ninoy Aquino (Manila), Mactan (Ccbu), Subic Bay and Clark International Airports are operated by ATO. Manila, Cebu, Subic Bay and Clark International Airports are operated by MIAA, MCIAA, Subic Bay Metropolitan Authority and Clark International Airport Corporation, respectively.

#### 2.3.3 Air Traffic Services

The Air Traffic Services (ATS) in the Philippines are provided by ATO with the exception of aviation meteorology, which is operated by the Philippine Atmosphere, Geophysical and Astronomical Services Aviation security is controlled by Aviation Security Command Administration (PAGASA). (AVSECOM) of the Philippine National Police.



Figure 2.3.1 Location Map of National Government Airports

Airspace of the Philippines consists of the Manila Flight Information Region (FIR). The Manila FIR is divided into four sectors, North Sector, West Sector, East Sector, and Mactan Sector (up to Flight Level 280). The Manila Area Control Center (ACC) is responsible for the North, West, and East Sectors, and Mactan Sub-ACC is responsible for the Mactan Sector. Terminal Control Areas (TMAs) are established at Bacolod (covering also Iloilo), Davao, Laoag, Mactan, Manila, Tacloban and Zamboanga. Aerodrome Control are provided at 18 airports, i.e. Bacolod, Baguio, Basa, Cagayan, Cotabato, Davao, Fernando, Iloilo, Laoag, Legaspi, Mactan, Manila, Plaridel, Puerto, Sangley, Subic, Tacloban and Zamboanga Towers.

There are 45 airways, 13 d