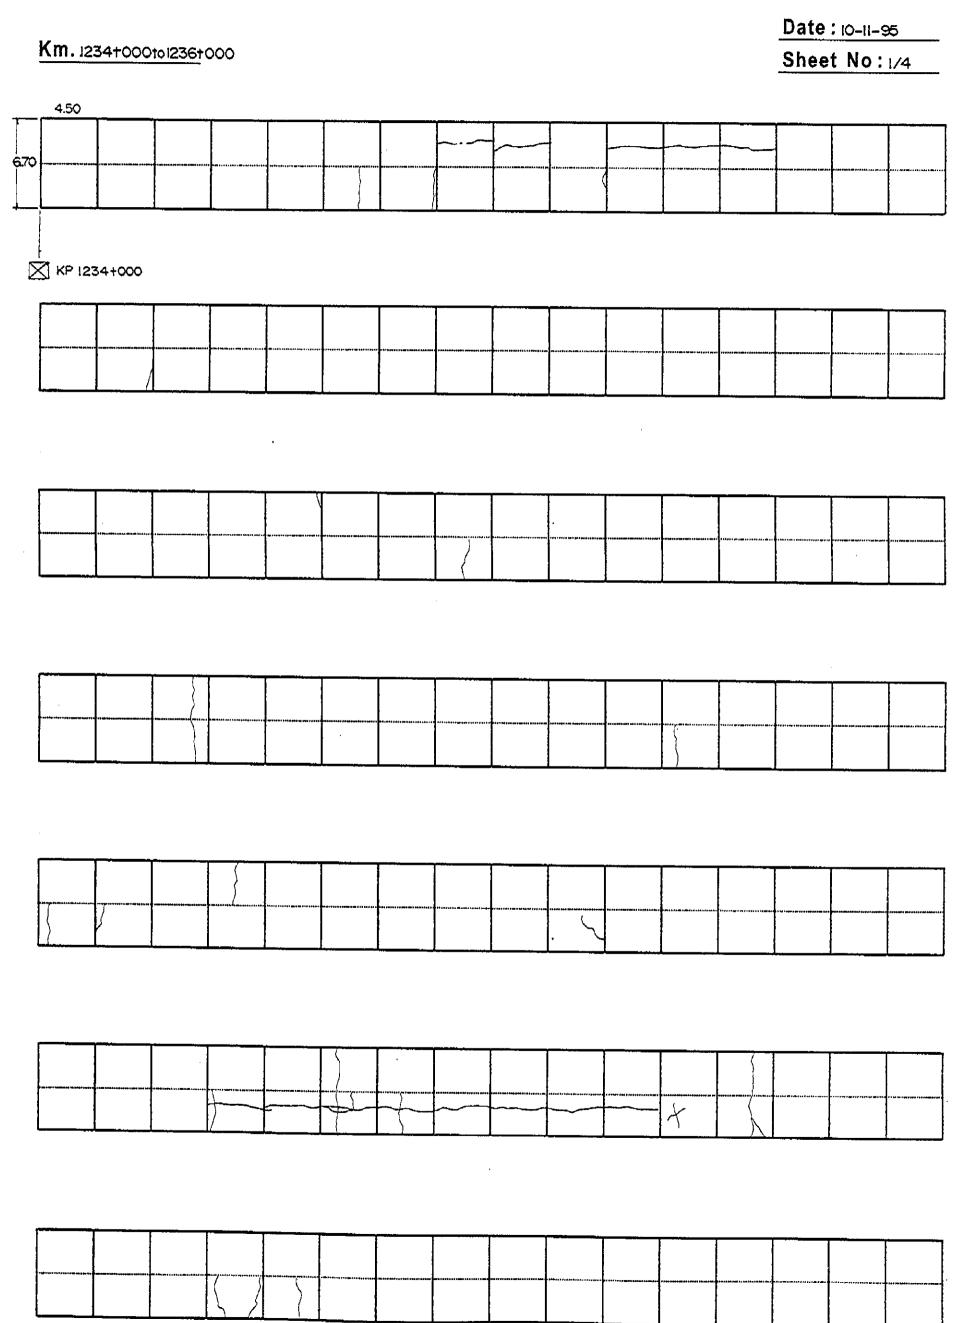

5.00

3.50100

KP 1231+000 X

Date: 11-26-95 Km. 1231 + 000 Sheet No: 2/3 De

|     |          |                                                  |          |              |               |             |                                                  |             |              |           |             |                                       | Date         | : 11-26  | 5-95         |
|-----|----------|--------------------------------------------------|----------|--------------|---------------|-------------|--------------------------------------------------|-------------|--------------|-----------|-------------|---------------------------------------|--------------|----------|--------------|
| Km. | 231 + 00 | 00                                               |          |              |               |             |                                                  |             |              |           |             |                                       | Shee         | t No:    | 3/3          |
|     |          |                                                  | 4.55     | <del>-</del> |               |             |                                                  |             |              |           |             |                                       |              |          |              |
|     |          |                                                  |          |              |               |             |                                                  |             |              |           | Ţ           |                                       |              |          |              |
|     |          |                                                  |          | - 6.         | 70            |             |                                                  |             | <del> </del> | <u> </u>  |             | <del> </del>                          |              |          | <del> </del> |
|     |          | <u> </u>                                         | <u> </u> |              |               |             |                                                  | 1           | <u> </u>     |           | ·           |                                       |              |          |              |
|     |          | 0                                                | .95 3.60 |              |               |             |                                                  |             |              |           |             |                                       |              |          |              |
|     |          |                                                  | ⊠ KP     | 1232+        | 000           |             |                                                  |             |              |           |             |                                       |              |          |              |
|     |          |                                                  |          |              |               |             |                                                  |             |              |           |             |                                       |              |          |              |
|     |          |                                                  |          | <u> </u>     |               |             |                                                  |             |              |           |             |                                       |              |          |              |
| L   | 1        | <u> </u>                                         | <u> </u> | <u>_L</u>    |               | <u> </u>    | J                                                | .1          |              | <u>.i</u> | 1           | <u> </u>                              | <u> </u>     |          |              |
|     |          |                                                  |          |              |               |             |                                                  |             |              |           |             |                                       |              |          |              |
|     | т        |                                                  |          |              | <del></del> - |             |                                                  |             |              |           |             |                                       |              |          |              |
|     | <u> </u> |                                                  |          |              | •             |             |                                                  |             |              |           |             |                                       |              |          |              |
|     |          |                                                  |          |              |               |             |                                                  |             |              |           |             |                                       |              |          |              |
|     |          |                                                  |          |              | •             |             |                                                  |             |              |           |             | 1                                     | .I           | <u> </u> |              |
| . , |          |                                                  |          |              |               |             |                                                  |             |              |           |             |                                       |              |          |              |
|     | 1        | <del>                                     </del> |          | · ·          |               | <del></del> | ·                                                | <del></del> | 1            |           | <del></del> | ,                                     |              | ·        |              |
|     | <u> </u> |                                                  |          | ļ            |               | _           |                                                  |             |              |           |             |                                       |              |          |              |
|     | <u> </u> | <u> </u>                                         |          |              |               |             |                                                  |             |              |           |             |                                       |              |          |              |
|     |          |                                                  |          |              |               |             |                                                  |             |              |           |             | · · · · · · · · · · · · · · · · · · · |              |          |              |
|     |          |                                                  |          |              |               |             |                                                  |             |              |           |             |                                       |              |          |              |
|     | 1        |                                                  | 1        | T            |               |             | <del>                                     </del> | 1           | <del>\</del> | Ι         | 1           | <u> </u>                              | <del>}</del> |          | 1            |
|     |          |                                                  |          |              |               |             |                                                  |             |              |           |             |                                       |              |          |              |
|     |          |                                                  |          |              |               |             |                                                  | ļ           |              |           |             |                                       |              |          |              |
|     |          |                                                  |          |              |               |             |                                                  |             |              |           |             | <del></del>                           |              |          |              |
|     |          |                                                  |          |              |               |             |                                                  |             |              |           |             |                                       | •            |          |              |
|     | <u> </u> |                                                  |          | ļ            | 1             | 1           | <u> </u>                                         | <del></del> | <u> </u>     |           | 1           |                                       |              |          |              |
|     |          |                                                  |          | <u> </u>     |               |             |                                                  | <u> </u>    |              |           | ļ           |                                       |              |          |              |
|     | <u>.</u> |                                                  |          | <u></u>      |               |             |                                                  |             |              |           |             |                                       |              |          |              |
|     |          |                                                  |          |              |               |             |                                                  |             |              |           |             |                                       |              |          |              |
|     |          |                                                  |          |              |               |             |                                                  |             |              |           |             |                                       |              |          |              |
|     |          |                                                  |          |              |               |             |                                                  |             |              |           |             |                                       |              |          |              |
|     |          |                                                  |          |              |               |             |                                                  | -           |              |           |             |                                       |              |          |              |
|     |          |                                                  |          |              |               |             |                                                  |             |              |           |             |                                       | Ī            |          |              |