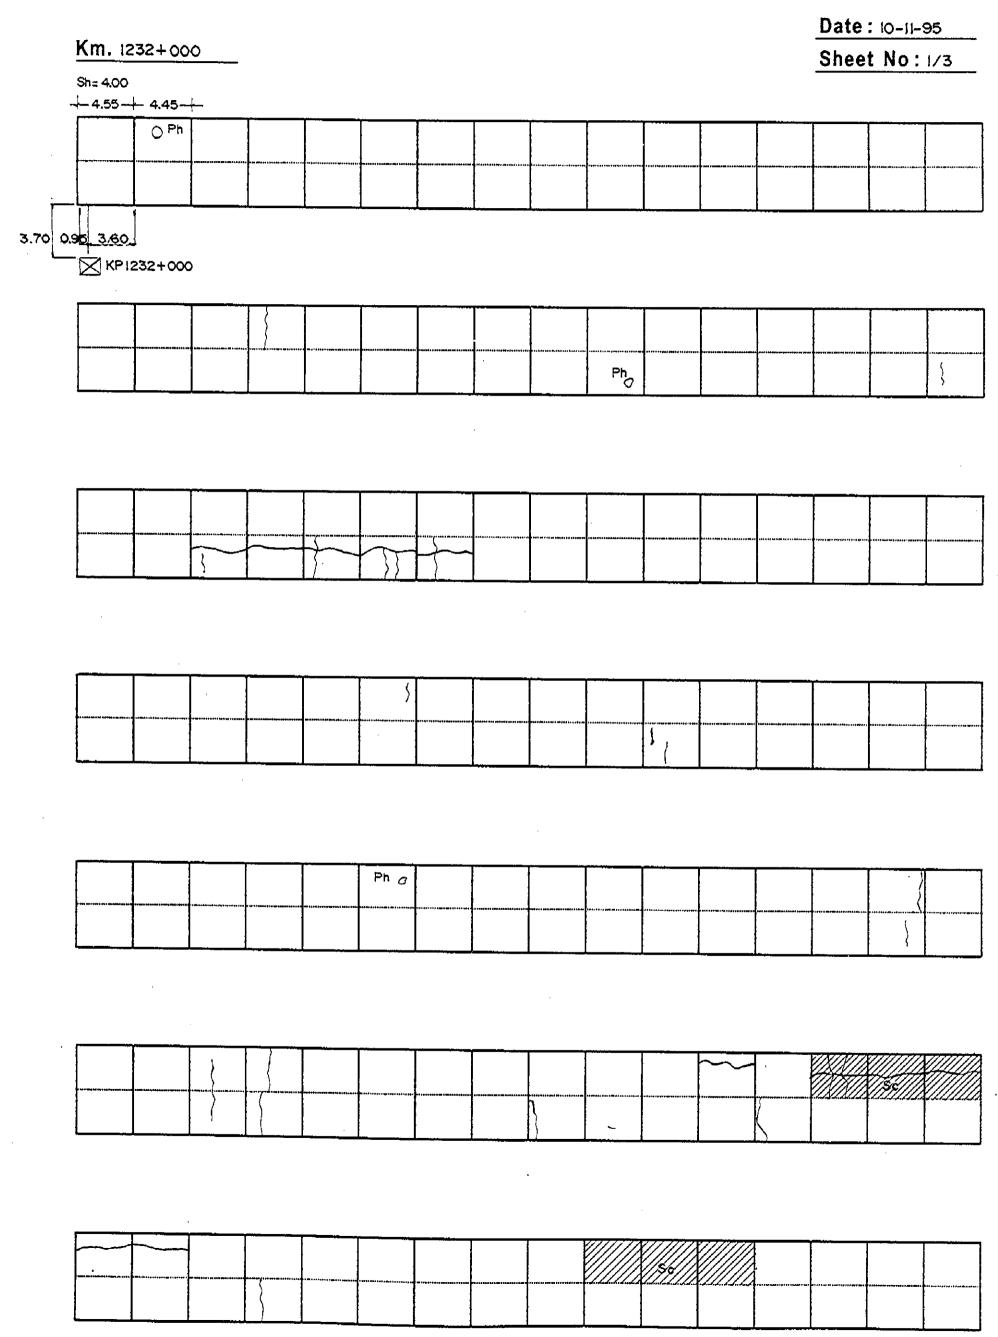

5.00

3.50100

KP 1231+000 X

Date: 11-26-95 Km. 1231 + 000 Sheet No: 2/3 De

|     |          |                                                  |          |              |               |             |                                                  |             |              |           |             |                                       | Date         | : 11-26  | 5-95         |
|-----|----------|--------------------------------------------------|----------|--------------|---------------|-------------|--------------------------------------------------|-------------|--------------|-----------|-------------|---------------------------------------|--------------|----------|--------------|
| Km. | 231 + 00 | 00                                               |          |              |               |             |                                                  |             |              |           |             |                                       | Shee         | t No:    | 3/3          |
|     |          |                                                  | 4.55     | <del>-</del> |               |             |                                                  |             |              |           |             |                                       |              |          |              |
|     |          |                                                  |          |              |               |             |                                                  |             |              |           | Ţ           |                                       |              |          |              |
|     |          |                                                  |          | - 6.         | 70            |             |                                                  |             | <del> </del> | <u> </u>  |             | <del> </del>                          |              |          | <del> </del> |
|     |          | <u> </u>                                         | <u> </u> |              |               |             |                                                  | 1           | <u> </u>     |           | ·           |                                       |              |          |              |
|     |          | 0                                                | .95 3.60 |              |               |             |                                                  |             |              |           |             |                                       |              |          |              |
|     |          |                                                  | ⊠ KP     | 1232+        | 000           |             |                                                  |             |              |           |             |                                       |              |          |              |
|     |          |                                                  |          |              |               |             |                                                  |             |              |           |             |                                       |              |          |              |
|     |          |                                                  |          | <u> </u>     |               |             |                                                  |             |              |           |             |                                       |              |          |              |
| L   | 1        | <u> </u>                                         | <u> </u> | <u>_L</u>    |               | <u> </u>    | J                                                | .1          |              | <u>.i</u> | 1           | <u> </u>                              | <u> </u>     |          |              |
|     |          |                                                  |          |              |               |             |                                                  |             |              |           |             |                                       |              |          |              |
|     | т        |                                                  |          |              | <del></del> - |             |                                                  |             |              |           |             |                                       |              |          |              |
|     | <u> </u> |                                                  |          |              | •             |             |                                                  |             |              |           |             |                                       |              |          |              |
|     |          |                                                  |          |              |               |             |                                                  |             |              |           |             |                                       |              |          |              |
|     |          |                                                  |          |              | •             |             |                                                  |             |              |           |             | 1                                     | .I           | <u> </u> |              |
| . , |          |                                                  |          |              |               |             |                                                  |             |              |           |             |                                       |              |          |              |
|     | 1        | <del>                                     </del> |          | · ·          |               | <del></del> | ·                                                | <del></del> | 1            |           | <del></del> | ,                                     |              | ·        |              |
|     | <u> </u> |                                                  |          | ļ            |               | _           |                                                  |             |              |           |             |                                       |              |          |              |
|     | <u> </u> | <u> </u>                                         |          |              |               |             |                                                  |             |              |           |             |                                       |              |          |              |
|     |          |                                                  |          |              |               |             |                                                  |             |              |           |             | · · · · · · · · · · · · · · · · · · · |              |          |              |
|     |          |                                                  |          |              |               |             |                                                  |             |              |           |             |                                       |              |          |              |
|     | 1        |                                                  | 1        | T            |               |             | <del>                                     </del> | 1           | <del>\</del> | Ι         | 1           | <u> </u>                              | <del>}</del> |          | 1            |
|     |          |                                                  |          |              |               |             |                                                  |             |              |           |             |                                       |              |          |              |
|     |          |                                                  |          |              |               |             |                                                  | ļ           |              |           |             |                                       |              |          |              |
|     |          |                                                  |          |              |               |             |                                                  |             |              |           |             | <del></del>                           |              |          |              |
|     |          |                                                  |          |              |               |             |                                                  |             |              |           |             |                                       | •            |          |              |
|     | <u> </u> |                                                  |          | ļ            | 1             | 1           | <u> </u>                                         | <del></del> | <u> </u>     |           | 1           |                                       |              |          |              |
|     |          |                                                  |          | <u> </u>     |               |             |                                                  | <u> </u>    |              |           | ļ           |                                       |              |          |              |
|     | <u>.</u> |                                                  |          | <u></u>      |               |             |                                                  |             |              |           |             |                                       |              |          |              |
|     |          |                                                  |          |              |               |             |                                                  |             |              |           |             |                                       |              |          |              |
|     |          |                                                  |          |              |               |             |                                                  |             |              |           |             |                                       |              |          |              |
|     |          |                                                  |          |              |               |             |                                                  |             |              |           |             |                                       |              |          |              |
|     |          |                                                  |          |              |               |             |                                                  | -           |              |           |             |                                       |              |          |              |
|     |          |                                                  |          |              |               |             |                                                  |             |              |           |             |                                       | Ī            |          |              |