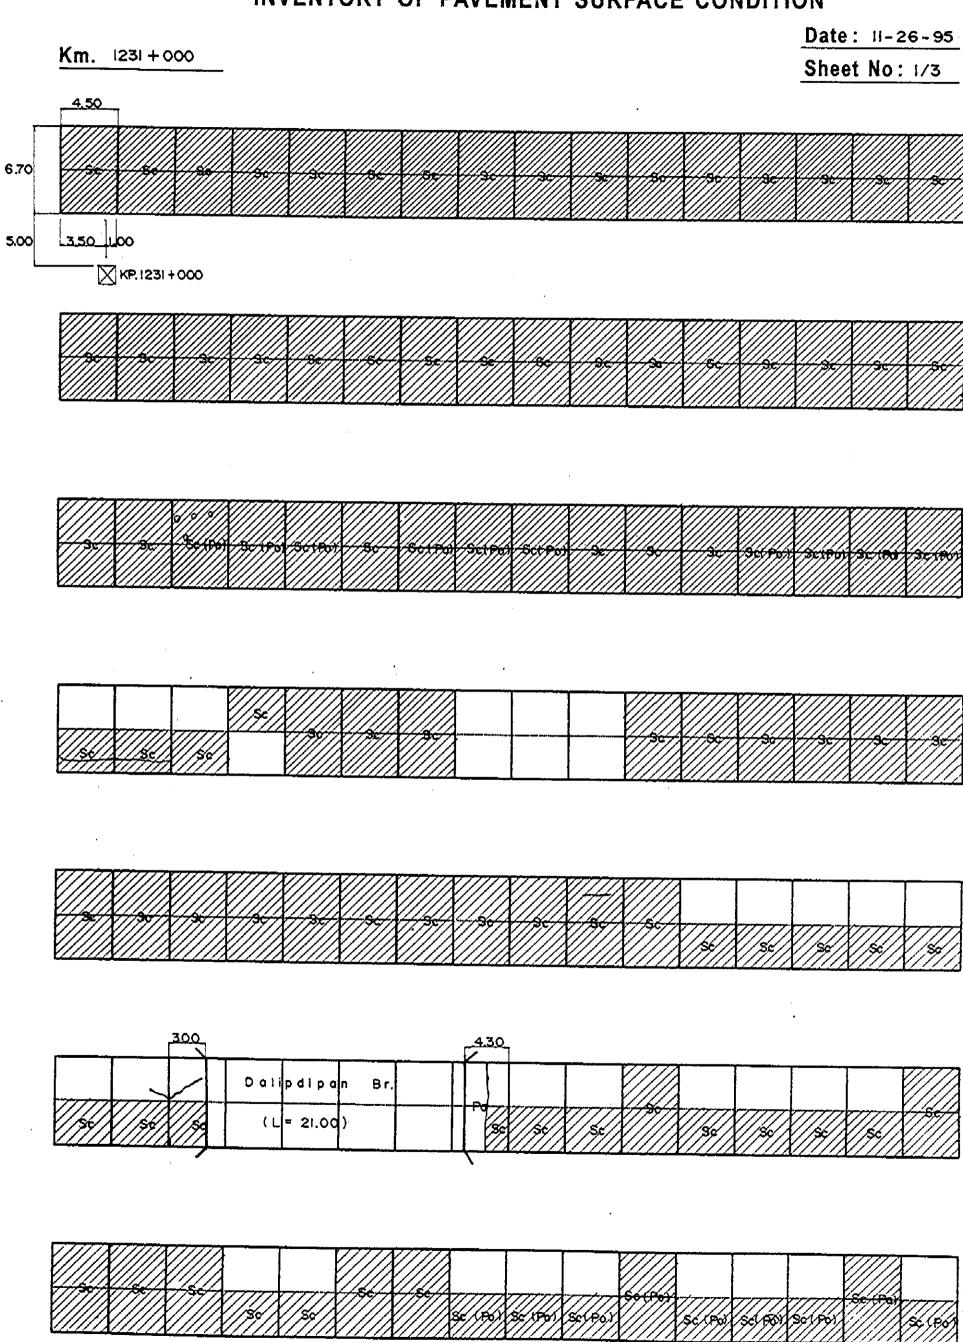

INVENTORY OF PAVEMENT SURFACE CONDITION Date: 11-26-95 Km. 1229+000 & 1230+000 Sheet No: 3/4 ٥ Ç b ٥ В r. (L = 222.00) Т 9 В 222 .00) άL. **⊘**Ph

INVENTORY OF PAVEMENT SURFACE CONDITION Date: 11-26-95 Km. 1229+000 a 1230+000 Sheet No: 4/4 o<sup>₽ħ</sup>  $Q_{\mu}$ 4.50 6.70

5.00

3.50100

KP 1231+000 X

Date: 11-26-95 Km. 1231 + 000 Sheet No: 2/3 De

|     |          |                                                  |          |              |               |             |                                                  |             |              |           |             |                                       | Date         | : 11-26  | 5-95         |
|-----|----------|--------------------------------------------------|----------|--------------|---------------|-------------|--------------------------------------------------|-------------|--------------|-----------|-------------|---------------------------------------|--------------|----------|--------------|
| Km. | 231 + 00 | 00                                               |          |              |               |             |                                                  |             |              |           |             |                                       | Shee         | t No:    | 3/3          |
|     |          |                                                  | 4.55     | <del>-</del> |               |             |                                                  |             |              |           |             |                                       |              |          |              |
|     |          |                                                  |          |              |               |             |                                                  |             |              |           | Ţ           |                                       |              |          |              |
|     |          |                                                  |          | - 6.         | 70            |             |                                                  |             | <del> </del> | <u> </u>  |             | <del> </del>                          |              |          | <del> </del> |
|     |          | <u> </u>                                         | <u> </u> |              |               |             |                                                  | 1           | <u> </u>     |           | ·           |                                       |              |          |              |
|     |          | 0                                                | .95 3.60 |              |               |             |                                                  |             |              |           |             |                                       |              |          |              |
|     |          |                                                  | ⊠ KP     | 1232+        | 000           |             |                                                  |             |              |           |             |                                       |              |          |              |
|     |          |                                                  |          |              |               |             |                                                  |             |              |           |             |                                       |              |          |              |
|     |          |                                                  |          | <u> </u>     |               |             |                                                  |             |              |           |             |                                       |              |          |              |
| L   | 1        | <u> </u>                                         | <u> </u> | <u>_L</u>    |               | <u> </u>    | J                                                | .1          |              | <u>.i</u> | 1           | <u> </u>                              | <u> </u>     |          |              |
|     |          |                                                  |          |              |               |             |                                                  |             |              |           |             |                                       |              |          |              |
|     | т        |                                                  |          |              | <del></del> - |             |                                                  |             |              |           |             |                                       |              |          |              |
|     | <u> </u> |                                                  |          |              | •             |             |                                                  |             |              |           |             |                                       |              |          |              |
|     |          |                                                  |          |              |               |             |                                                  |             |              |           |             |                                       |              |          |              |
|     |          |                                                  |          |              | •             |             |                                                  |             |              |           |             | 1                                     | .I           | <u> </u> |              |
| . , |          |                                                  |          |              |               |             |                                                  |             |              |           |             |                                       |              |          |              |
|     | 1        | <del>                                     </del> |          | · ·          |               | <del></del> | ·                                                | <del></del> | 1            |           | <del></del> | ,                                     |              | ·        |              |
|     | <u> </u> |                                                  |          | ļ            |               | _           |                                                  |             |              |           |             |                                       |              |          |              |
|     | <u> </u> | <u> </u>                                         |          |              |               |             |                                                  |             |              |           |             |                                       |              |          |              |
|     |          |                                                  |          |              |               |             |                                                  |             |              |           |             | · · · · · · · · · · · · · · · · · · · |              |          |              |
|     |          |                                                  |          |              |               |             |                                                  |             |              |           |             |                                       |              |          |              |
|     | 1        |                                                  | 1        | T            |               |             | <del>                                     </del> | 1           | <del>\</del> | Ι         | 1           | <u> </u>                              | <del>}</del> |          | 1            |
|     |          |                                                  |          |              |               |             |                                                  |             |              |           |             |                                       |              |          |              |
|     |          |                                                  |          |              |               |             |                                                  | ļ           |              |           |             |                                       |              |          |              |
|     |          |                                                  |          |              |               |             |                                                  |             |              |           |             | <del></del>                           |              |          |              |
|     |          |                                                  |          |              |               |             |                                                  |             |              |           |             |                                       | •            |          |              |
|     | <u> </u> |                                                  |          | ļ            | 1             | 1           | <u> </u>                                         | <del></del> | <u> </u>     |           | 1           |                                       |              |          |              |
|     |          |                                                  |          | <u> </u>     |               |             |                                                  | <u> </u>    |              |           | ļ           |                                       |              |          |              |
|     | <u>.</u> |                                                  |          | <u></u>      |               |             |                                                  |             |              |           |             |                                       |              |          |              |
|     |          |                                                  |          |              |               |             |                                                  |             |              |           |             |                                       |              |          |              |
|     |          |                                                  |          |              |               |             |                                                  |             |              |           |             |                                       |              |          |              |
|     |          |                                                  |          |              |               |             |                                                  |             |              |           |             |                                       |              |          |              |
|     |          |                                                  |          |              |               |             |                                                  | -           |              |           |             |                                       |              |          |              |
|     |          |                                                  |          |              |               |             |                                                  |             |              |           |             |                                       | Ī            |          |              |