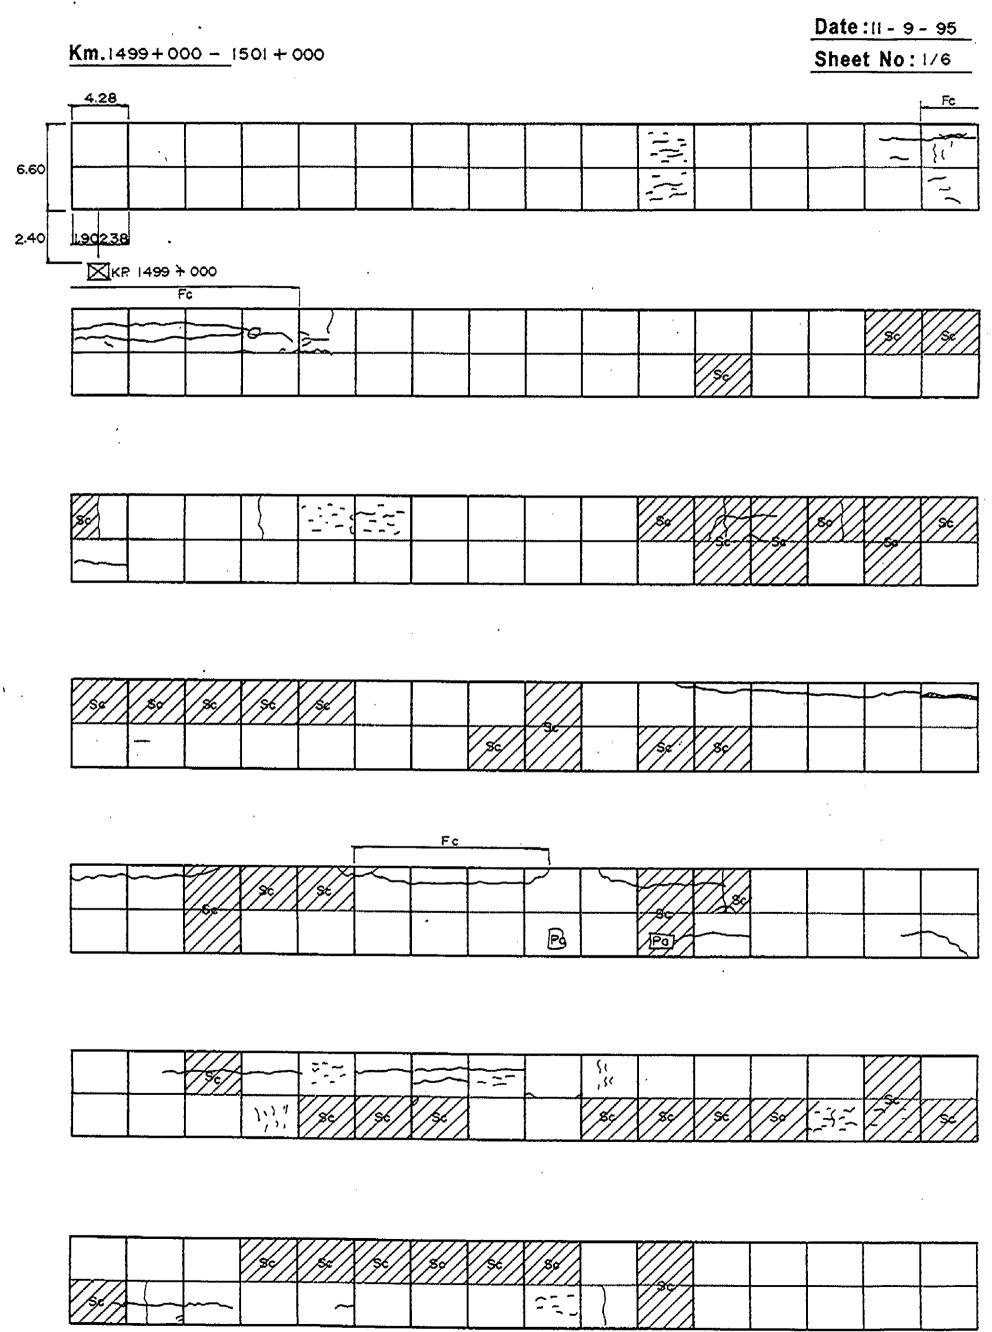

Date: 11-9-95 Km. 1498+000 Sheet No: 2/2  $\sim$ 4.28 6.66 190 238 2.40

640

Date: 11 - 9 - 95 Km.1499+000 - 1501+000 Sheet No: 2/6 Fc

Date: 11 - 9 - 95

<u>Km.1499 +000 - 1501 +000</u>

Sheet No: 3/6

| <u> </u>      | 99 + 00  | 0 - 15                                                                                                                                            | 01 + 000                                     | 5        |                |             |          |                |          |             |                                        |                                                    | Shee                                   | t No:        | <u>3/6</u>  |
|---------------|----------|---------------------------------------------------------------------------------------------------------------------------------------------------|----------------------------------------------|----------|----------------|-------------|----------|----------------|----------|-------------|----------------------------------------|----------------------------------------------------|----------------------------------------|--------------|-------------|
|               |          |                                                                                                                                                   |                                              |          |                |             |          |                |          |             |                                        |                                                    |                                        |              |             |
|               |          |                                                                                                                                                   |                                              |          |                |             | ,        |                |          |             |                                        | {                                                  |                                        |              |             |
|               |          |                                                                                                                                                   |                                              |          |                |             | 7777     |                |          |             |                                        | <u></u>                                            |                                        |              |             |
|               |          |                                                                                                                                                   |                                              |          |                |             |          |                |          |             | <u> </u>                               |                                                    |                                        |              |             |
|               |          |                                                                                                                                                   |                                              | •        |                |             |          |                |          |             |                                        |                                                    |                                        |              |             |
|               |          |                                                                                                                                                   |                                              |          |                |             |          |                |          |             |                                        |                                                    |                                        |              |             |
|               | *        |                                                                                                                                                   |                                              | <b>.</b> | <del></del>    |             |          | ·              | <b>_</b> |             | <del>77777</del>                       | 1 <del>2                                    </del> | 177777                                 | <del></del>  | כי בי בי בי |
| /s//          |          |                                                                                                                                                   | ()                                           |          |                |             |          |                |          |             | / <u>\$</u> \$//                       |                                                    | / <u> </u>  \$                         | ľ            | 189         |
|               | 1        |                                                                                                                                                   |                                              |          |                | 7777        |          |                |          |             |                                        |                                                    | . Vandambanda                          |              |             |
|               |          | <u> </u>                                                                                                                                          |                                              | ļ        |                |             | <u> </u> |                | <u> </u> | <u> </u>    | <u> </u>                               | <u> </u>                                           |                                        |              | <u> </u>    |
|               |          |                                                                                                                                                   |                                              |          |                |             |          |                |          |             |                                        |                                                    |                                        |              |             |
|               |          |                                                                                                                                                   |                                              |          |                |             |          |                |          |             |                                        |                                                    |                                        |              |             |
| 7777          | X////    | X////                                                                                                                                             | 7777                                         | V///     | 777            | V///        | X///     | <i>Y////</i>   | V///     | <i>2777</i> | X///                                   | V///                                               | V///                                   | V///         | X77         |
| 19 /S         |          | / <u>}</u>                                                                                                                                        | <u> </u>                                     | /        | */ F9/         |             |          |                | 199/     | []]]        | \\\\\\\\\\\\\\\\\\\\\\\\\\\\\\\\\\\\\\ | 15/                                                | \\\\\\\\\\\\\\\\\\\\\\\\\\\\\\\\\\\\\\ | <u>//%//</u> | <u>/</u> 2  |
|               |          |                                                                                                                                                   |                                              |          |                |             |          |                |          |             |                                        |                                                    |                                        |              |             |
|               |          | ,                                                                                                                                                 |                                              |          |                |             |          |                |          |             |                                        |                                                    |                                        |              |             |
|               |          |                                                                                                                                                   |                                              |          |                |             |          |                |          |             |                                        |                                                    |                                        |              |             |
|               |          |                                                                                                                                                   |                                              |          |                |             |          |                |          |             |                                        |                                                    |                                        |              |             |
|               |          | \/s </td <td></td> <td>/%/</td> <td></td> <td>1</td> <td></td> <td></td> <td></td> <td></td> <td>T .</td> <td></td> <td></td> <td></td> <td></td> |                                              | /%/      |                | 1           |          |                |          |             | T .                                    |                                                    |                                        |              |             |
|               | 1///     | 1///                                                                                                                                              |                                              |          |                | 1           |          |                |          |             |                                        |                                                    | <u>-</u>                               | <del> </del> | <u> </u>    |
|               |          |                                                                                                                                                   |                                              |          | <u></u>        |             |          |                |          |             |                                        | <u> </u>                                           |                                        |              |             |
|               |          |                                                                                                                                                   |                                              |          |                |             |          |                |          |             |                                        | •                                                  |                                        |              |             |
|               |          |                                                                                                                                                   |                                              |          |                |             |          |                |          |             |                                        |                                                    |                                        |              |             |
|               | 1        | T                                                                                                                                                 | 1                                            |          |                | Υ           | · .      | <del>777</del> | 12 2     | <u> </u>    | 1777                                   | <del>,</del>                                       | γ                                      | <del></del>  | <del></del> |
| / <u>%/</u> / | 1        |                                                                                                                                                   |                                              |          |                |             |          | /\$e//         | 500      |             | \se_                                   | 1                                                  |                                        |              |             |
|               |          |                                                                                                                                                   |                                              |          |                | •           |          | 1              |          |             |                                        |                                                    |                                        |              |             |
|               | !        |                                                                                                                                                   | <u>.                                    </u> |          |                | <u> </u>    |          | <u> </u>       | 1        | <u> </u>    |                                        |                                                    |                                        |              | 1           |
|               |          |                                                                                                                                                   |                                              |          |                |             |          |                |          | ,           |                                        |                                                    |                                        |              |             |
|               |          | •                                                                                                                                                 |                                              |          |                |             |          |                |          |             |                                        |                                                    |                                        |              |             |
|               |          |                                                                                                                                                   |                                              |          |                |             | <u> </u> | T              |          | <u> </u>    |                                        | T                                                  | T                                      | 1            | T           |
|               | <u> </u> | <del> </del>                                                                                                                                      |                                              | ļ        |                | -           | -        | ļ              | <u> </u> | 7777        |                                        | ļ                                                  | <b></b>                                | ļ            |             |
|               |          |                                                                                                                                                   |                                              |          |                |             |          |                |          | /\$¢/       | \ <b>\$</b> 5\\                        | 1                                                  |                                        |              | 77          |
|               |          |                                                                                                                                                   |                                              |          |                | <del></del> |          | . <u></u>      |          |             |                                        |                                                    |                                        |              |             |
|               |          |                                                                                                                                                   |                                              |          |                |             |          |                |          |             |                                        |                                                    |                                        |              |             |
|               | ····     |                                                                                                                                                   | <b>4</b>                                     |          | ···            |             |          |                |          |             |                                        |                                                    |                                        |              |             |
|               |          |                                                                                                                                                   |                                              |          |                |             |          |                |          |             |                                        | 1                                                  |                                        |              |             |
|               | 1        |                                                                                                                                                   |                                              |          | <del> </del> - |             |          |                |          | 1991        | 199                                    | 1                                                  |                                        | +            | -           |
| <u> </u>      | 1        |                                                                                                                                                   |                                              | 1        |                |             |          |                | 1        |             | X///                                   | 1                                                  |                                        |              |             |

Date: 11 - 9 - 95 Km.1499 + 000 - 1501 + 000 Sheet No: 4/6

| 16 ma 1 a     |        |                    |          | _           |          | ,            |          |                                         |                                        |                |            | ,          |            | :11 - 9         |     |
|---------------|--------|--------------------|----------|-------------|----------|--------------|----------|-----------------------------------------|----------------------------------------|----------------|------------|------------|------------|-----------------|-----|
| <u>Km. 14</u> | 99 +00 | <del>)0 – 15</del> | 00 + 10  | Ю           |          |              |          |                                         | •                                      |                |            |            | Shee       | t No:           | 5/6 |
|               |        | 1                  |          |             |          |              |          |                                         | ]                                      |                | <u> </u>   |            |            |                 | _   |
|               | 12/2   | 1                  |          |             |          |              |          |                                         |                                        |                |            |            |            |                 |     |
|               | _      | •                  |          |             |          |              | *        |                                         | · · · · · · · · · · · · · · · · · · ·  |                | <b></b>    | <u> </u>   | <b></b>    |                 | ·   |
|               |        |                    |          |             |          |              |          |                                         |                                        |                |            |            |            |                 |     |
|               |        |                    |          |             |          |              |          |                                         |                                        |                |            |            |            |                 |     |
|               |        |                    | <u> </u> |             |          |              |          |                                         |                                        |                |            |            |            |                 |     |
| •             |        |                    |          |             |          |              |          |                                         |                                        |                |            |            |            |                 |     |
| <i>77777</i>  |        |                    |          | 1           | <b>T</b> | 1            | <u> </u> | · • · · · · · · · · · · · · · · · · · · |                                        | <del>\</del>   | V////      | 7777       | V777       | <i>(7777</i>    | r   |
| 25/1          |        |                    |          |             |          |              |          |                                         |                                        |                | / <u>%</u> | / <u>}</u> | [ <u>*</u> | / <u>\$</u> 9// |     |
|               |        |                    |          |             |          |              |          |                                         |                                        | <u> </u>       |            |            |            |                 | 77. |
|               |        |                    |          |             |          |              |          |                                         |                                        |                |            |            |            |                 |     |
|               |        |                    | Ţ        |             |          | <b>7</b> /// | V///     | V///                                    | 7//                                    | 7              | 1          |            | !          |                 |     |
|               |        | 36/96V             | Sc / 60  | Se vent     | Sel (Fox | 50/090X      | 50/56    | Sc Men                                  |                                        |                |            |            |            |                 |     |
|               |        |                    |          | <i>Y///</i> | <u> </u> |              |          |                                         | <i>Y///</i>                            | <u> </u>       |            |            | 1          |                 |     |
|               |        |                    |          |             |          | i            |          |                                         |                                        |                |            |            |            |                 |     |
|               | ·      |                    |          |             |          |              | //s//    |                                         |                                        |                | <b></b>    |            |            |                 |     |
|               |        |                    |          |             |          |              |          | ////                                    |                                        | \ZZ_           | <u> </u>   | ·          |            |                 |     |
|               |        |                    |          | i           | <u> </u> | <u> </u>     |          |                                         |                                        |                | <u> </u>   |            | <u> </u>   |                 |     |
|               |        |                    |          |             |          |              |          |                                         |                                        |                |            |            |            |                 |     |
|               | /%//   |                    |          |             |          |              | /\$//    |                                         | \\\\\\\\\\\\\\\\\\\\\\\\\\\\\\\\\\\\\\ | /sq/           | 89/        | Sc/        | /ş¢//      |                 |     |
|               |        |                    |          |             |          | 100          |          |                                         |                                        | <b>/</b>       | 70         |            |            |                 |     |
|               |        |                    |          |             |          |              |          |                                         |                                        |                |            |            |            |                 |     |
|               |        | ~                  | <u> </u> |             |          |              |          |                                         |                                        |                |            |            |            |                 |     |
|               |        | ~                  | 7777     |             | 7777     |              |          |                                         | [\$f]]                                 | / <u>3</u> k// |            | /\$¢/      | /5¢/       |                 |     |
| . ]           |        |                    |          |             |          |              |          |                                         |                                        |                |            |            |            |                 | •   |