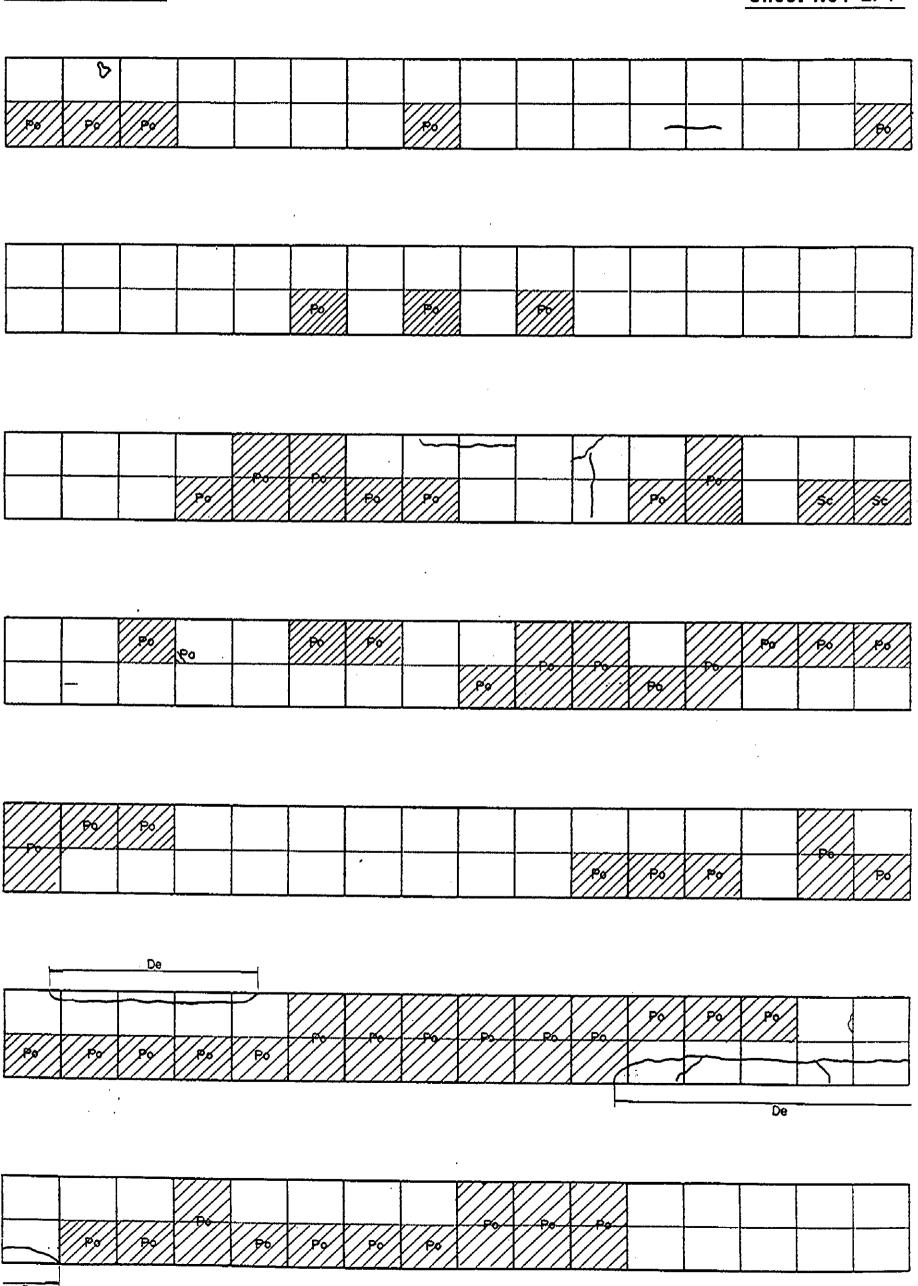

KP 1510+000

and the second of the particular contraction of the second of the second of the second of the second of the second of the second of the second of the second of the second of the second of the second of the second of the second of the second of the second of the second of the second of the second of the second of the second of the second of the second of the second of the second of the second of the second of the second of the second of the second of the second of the second of the second of the second of the second of the second of the second of the second of the second of the second of the second of the second of the second of the second of the second of the second of the second of the second of the second of the second of the second of the second of the second of the second of the second of the second of the second of the second of the second of the second of the second of the second of the second of the second of the second of the second of the second of the second of the second of the second of the second of the second of the second of the second of the second of the second of the second of the second of the second of the second of the second of the second of the second of the second of the second of the second of the second of the second of the second of the second of the second of the second of the second of the second of the second of the second of the second of the second of the second of the second of the second of the second of the second of the second of the second of the second of the second of the second of the second of the second of the second of the second of the second of the second of the second of the second of the second of the second of the second of the second of the second of the second of the second of the second of the second of the second of the second of the second of the second of the second of the second of the second of the second of the second of the second of the second of the second of the second of the second of the second of the second of the second of the second of the second

|         |          |                                                  |             |                |                                                  |             |        |                                       |                                                  |                                  |          |              | Date                                             | :11- 10     | ) <b>-</b> 95 |
|---------|----------|--------------------------------------------------|-------------|----------------|--------------------------------------------------|-------------|--------|---------------------------------------|--------------------------------------------------|----------------------------------|----------|--------------|--------------------------------------------------|-------------|---------------|
| Km.15   | 10 + 0   | 00 & 15                                          | 511 + 00    | 0              |                                                  |             |        |                                       |                                                  |                                  |          |              |                                                  | t No:       |               |
|         |          |                                                  |             |                |                                                  |             |        |                                       |                                                  |                                  |          | •            | <u></u>                                          |             |               |
| <u></u> | <u> </u> | 1                                                | Т           | T              |                                                  |             | 1      |                                       | 1                                                | T                                | 1        | <u> </u>     | 1                                                | ł           |               |
|         |          | <u> </u>                                         | 17777       |                |                                                  |             |        |                                       |                                                  |                                  |          |              |                                                  |             |               |
|         |          |                                                  |             |                | ١ ٢                                              |             | 3365   |                                       |                                                  |                                  |          |              |                                                  |             | ·             |
|         | _[       | <u> </u>                                         | 5/////      | 4              |                                                  |             | 1, - , | l                                     | <u> </u>                                         | <u> </u>                         |          |              |                                                  | <u> </u>    | 1             |
|         |          |                                                  |             |                |                                                  |             |        |                                       |                                                  |                                  |          |              |                                                  |             |               |
|         |          |                                                  |             |                |                                                  |             |        |                                       |                                                  |                                  |          |              |                                                  |             |               |
| {       |          | Ţ                                                |             |                | Ţ                                                |             |        |                                       |                                                  | [                                |          | <u> </u>     |                                                  | <u> </u>    | 1             |
| }       |          |                                                  | 1           | ļ              | <del>                                     </del> | <u> </u>    |        |                                       |                                                  | <u> </u>                         |          |              | -                                                |             |               |
|         |          |                                                  | 76          |                |                                                  |             |        |                                       |                                                  |                                  |          |              |                                                  |             |               |
|         |          |                                                  |             |                |                                                  |             |        |                                       |                                                  | ·                                | <u> </u> |              |                                                  |             | <u></u>       |
|         |          |                                                  |             |                |                                                  |             |        |                                       |                                                  |                                  |          |              |                                                  |             |               |
|         |          |                                                  |             |                |                                                  |             |        |                                       |                                                  |                                  |          |              |                                                  |             |               |
|         |          |                                                  |             |                |                                                  |             |        | -                                     |                                                  |                                  |          |              |                                                  |             |               |
|         |          | ļ                                                | -           |                |                                                  |             |        |                                       | <del>                                     </del> | 7777                             | 1777     | ZZZZZZZ<br>Z | 0/86/2                                           | 2.0         | <u></u>       |
|         |          |                                                  |             |                |                                                  |             |        |                                       | \                                                |                                  |          |              |                                                  | 心院          | 175           |
|         |          |                                                  |             | •              |                                                  |             |        |                                       | •                                                |                                  |          |              |                                                  |             |               |
|         |          |                                                  |             |                |                                                  |             |        |                                       |                                                  |                                  |          |              |                                                  |             |               |
|         | <b>.</b> |                                                  |             |                |                                                  |             |        |                                       |                                                  |                                  |          |              |                                                  |             |               |
|         |          |                                                  |             |                |                                                  |             |        |                                       |                                                  |                                  |          |              |                                                  |             |               |
| 55%     | ~~       | 125                                              | = 7         | ~2,E           | ~-:-                                             | -72         |        | } \ (                                 | 2~                                               |                                  |          | 7            |                                                  | -15         |               |
| 13/1    | 2-7      | ンバイ                                              | 1254        | نې <u>ر</u> د. | -625                                             | ベボ          | メウン    | イベン                                   | 77/1                                             | <b>ード</b> で                      | 7.2      | ~            | 7:5                                              | 775         | =3            |
|         |          |                                                  |             |                |                                                  |             |        |                                       |                                                  |                                  |          |              |                                                  |             |               |
|         |          |                                                  |             |                |                                                  |             |        |                                       |                                                  |                                  |          |              |                                                  |             |               |
|         | 1        | Υ                                                | <del></del> |                | <del> </del>                                     | <del></del> |        |                                       |                                                  | <del>/u-=</del> -u <sub></sub> . |          | ····         | <del>,,,,,,,,,,,,,,,,,,,,,,,,,,,,,,,,,,,,,</del> | <del></del> | <del></del>   |
|         | ŀ        |                                                  |             |                |                                                  |             |        |                                       |                                                  |                                  |          |              |                                                  |             |               |
| جيء     | -6       | <b>₹</b>                                         | 51          | 27             |                                                  | <u>.</u>    |        | <u> </u>                              |                                                  |                                  |          |              | 1997                                             |             |               |
| 75      | <u> </u> | 1,20                                             |             | <b>ノ</b> ト     | ·                                                |             |        |                                       |                                                  |                                  |          |              |                                                  |             |               |
|         |          |                                                  | •           |                |                                                  |             |        |                                       |                                                  |                                  |          | •            |                                                  |             |               |
|         |          |                                                  |             |                |                                                  |             |        |                                       |                                                  |                                  |          |              |                                                  |             |               |
| 7777    |          | <del>                                     </del> |             |                | · · · · · · · · · · · · · · · · · · ·            |             |        | · · · · · · · · · · · · · · · · · · · | <del>////</del>                                  | <del>,,,,</del>                  | 17777    |              | ·r······                                         |             | <u>,</u>      |
|         |          |                                                  |             | ,              |                                                  |             |        |                                       | 79/                                              | /%//                             | <b>P</b> |              |                                                  |             |               |
|         |          |                                                  |             |                |                                                  | ,           | ·      |                                       |                                                  |                                  |          |              |                                                  |             |               |
|         | 1        | <u></u>                                          | <u>!</u>    |                | <u> </u>                                         |             |        | · · · · · · · · · · · · · · · · · · · |                                                  |                                  |          |              | <u> </u>                                         |             | <u> </u>      |
|         |          | •                                                |             |                |                                                  |             |        |                                       |                                                  |                                  |          |              |                                                  |             |               |
|         |          |                                                  |             |                |                                                  |             |        |                                       |                                                  |                                  |          |              |                                                  |             | •             |
|         | <u> </u> |                                                  |             | <del></del> -  |                                                  |             | · T    |                                       | ľ                                                | , , , , , , ,                    |          |              | · · · · · · · · · · · · · · · · · · ·            | 1           | ı             |
|         |          |                                                  |             |                |                                                  |             |        |                                       |                                                  | 1                                |          |              |                                                  |             |               |
|         |          |                                                  | /\$G/       |                |                                                  |             |        |                                       |                                                  |                                  |          |              |                                                  | *****       |               |