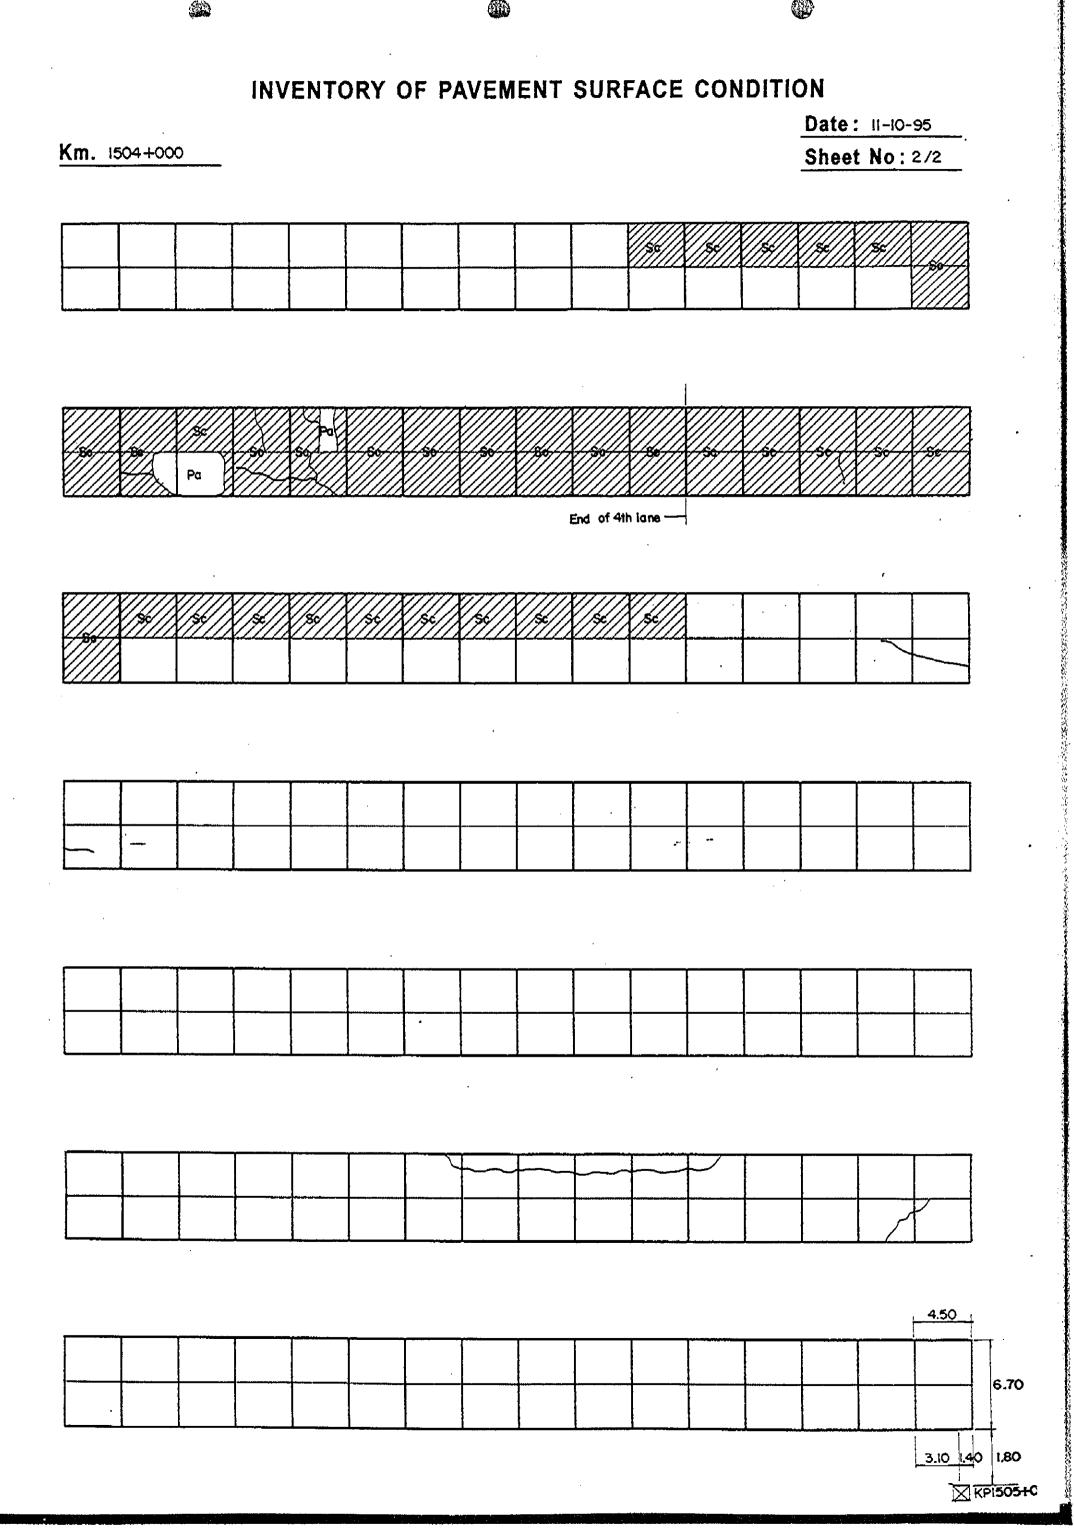

Pa Pσ

Date:11- 9-95 Km. 1502 + 000 Sheet No: 2/2 4.50 3.35 2.60 3.00 1.50

KR 1503 +000

Date: 11-10-95 **Km**. 1504+000 Sheet No: 1/2 4.50 -Start of 4-lane 6.70 3.35 3.05 1.45 4.05 4th lane **⊠ KP I504 +000** 

THE RESIDENCE OF THE PROPERTY 
Date: 11 - 10 - 95 Km. 1505 + 000 Sheet No:1/2 6.70 1.80

INVENTORY OF PAVEMENT SURFACE CONDITION Date: II - 10 - 95 Km.1505+000 Sheet No: 2/2 4.44 Pa 6.64

3.60 0.84 2.16

KP 1506 + 000