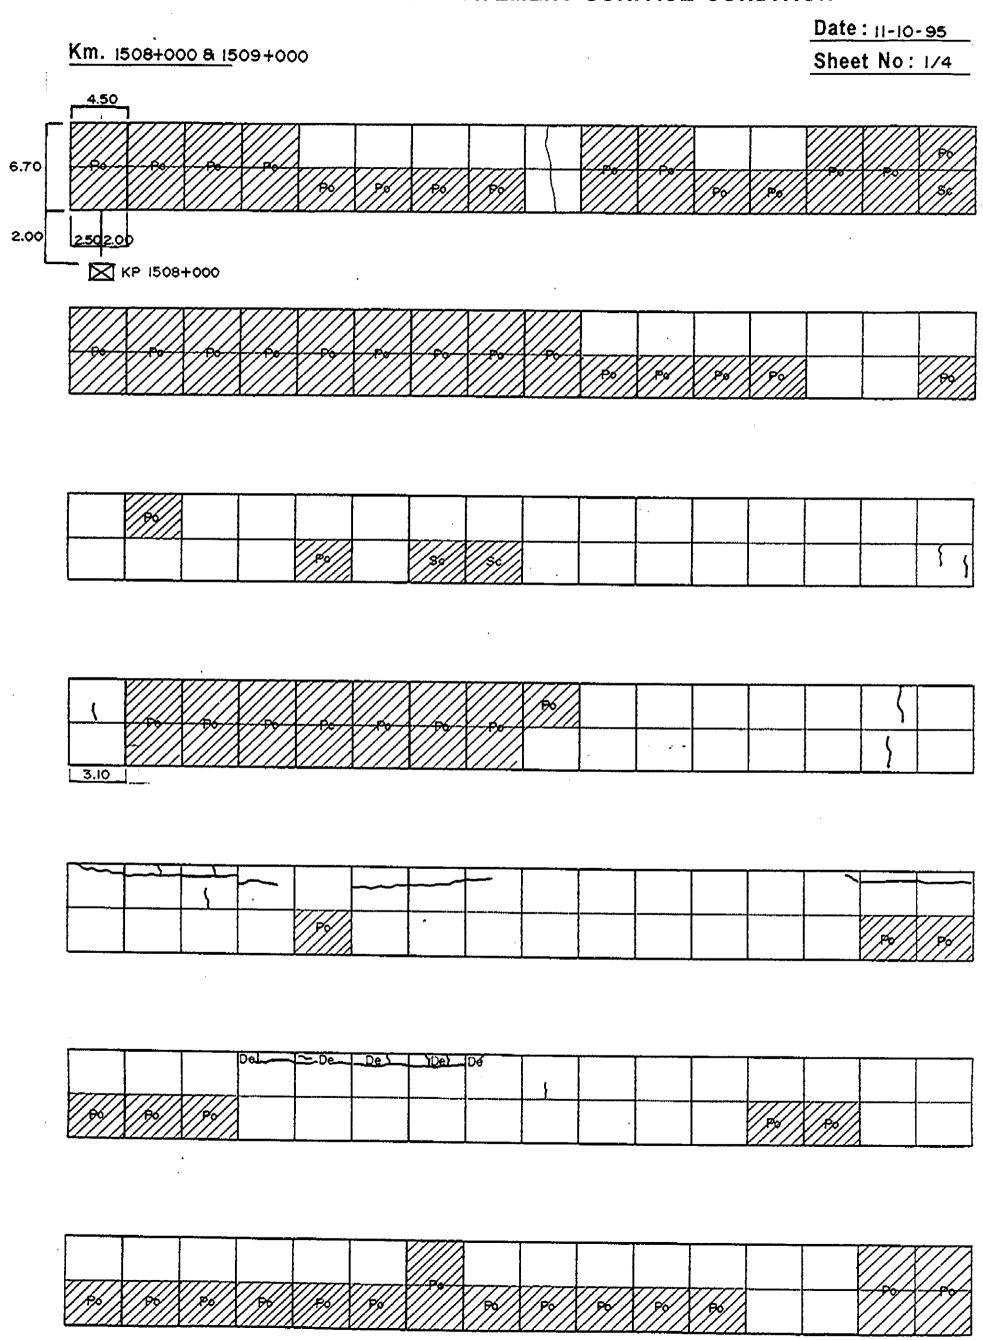

Km. 1508+000 & 1509+000

Date: 11-10-95

Sheet No: 2/4

Date: 11-10-95 Km. 1508 +000 & 1509+000 Sheet No: 3/4 Flooded Area Flooded Area 3.00

Date: 11-10-95 Km. 1508+000& 1509+000 Sheet No: 4/4 4.50  $_{i},\zeta_{i},$ 2.68 135 3.15