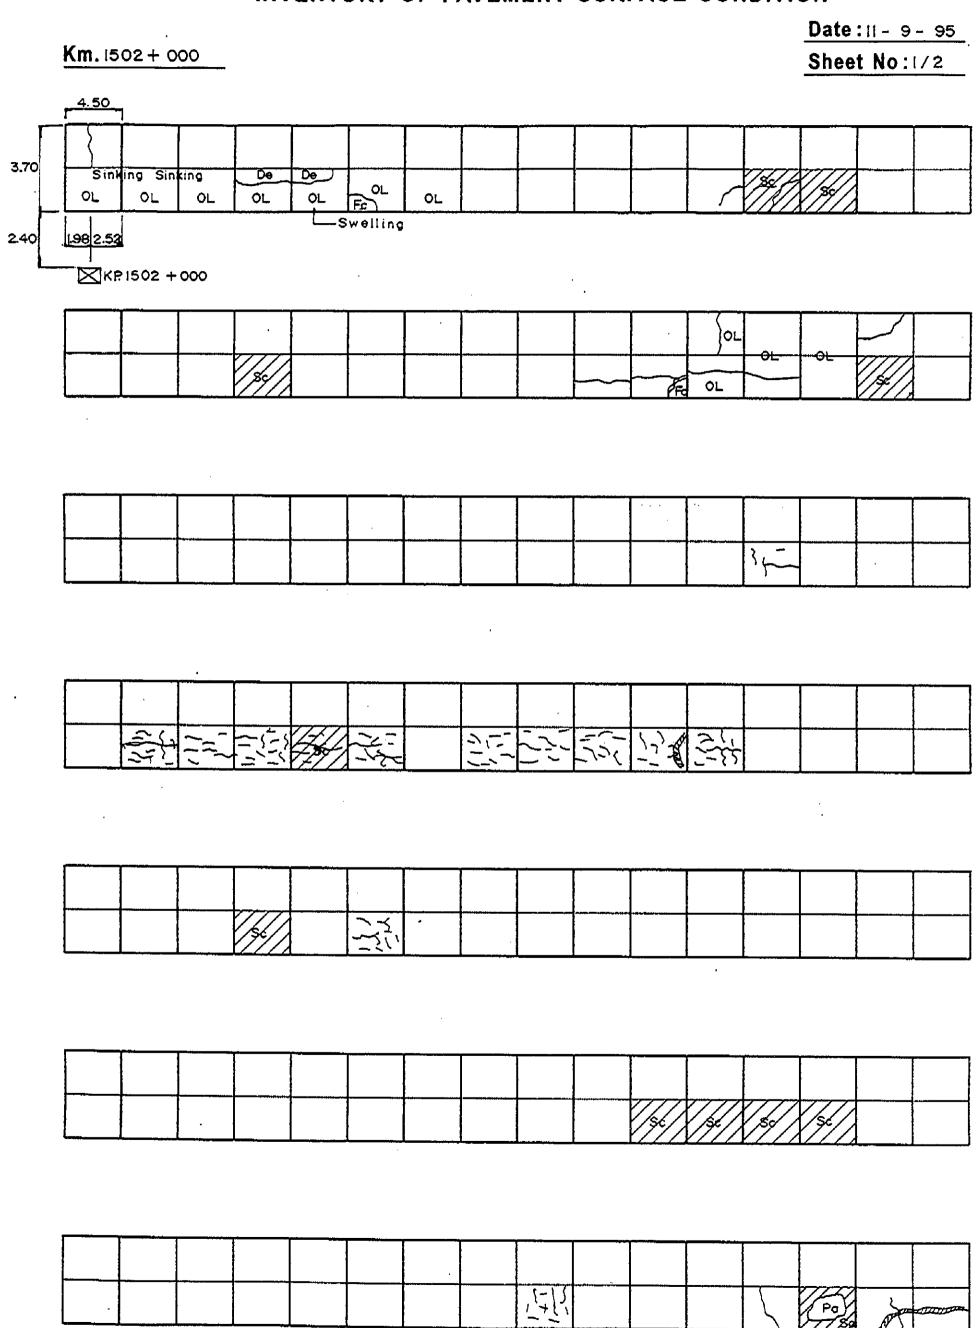

Pa Pσ

Date:11- 9-95 Km. 1502 + 000 Sheet No: 2/2 4.50 3.35 2.60 3.00 1.50

KR 1503 +000

Date: 11-10-95 **Km**. 1504+000 Sheet No: 1/2 4.50 -Start of 4-lane 6.70 3.35 3.05 1.45 4.05 4th lane **⊠ KP I504 +000** 