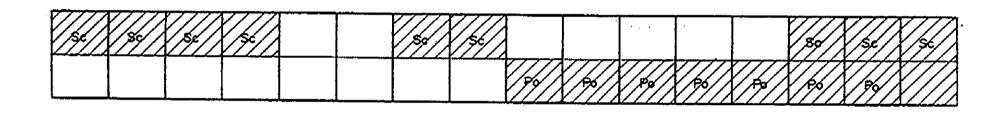

Date: 11 - 9 - 95 Km.1499 + 000 - 1501 + 000 Sheet No: 4/6

| 16 ma 1 a     |        |                    |          | _           |          | ,            |          |                                         |                                        |                |            | ,          |            | :11 - 9         |     |
|---------------|--------|--------------------|----------|-------------|----------|--------------|----------|-----------------------------------------|----------------------------------------|----------------|------------|------------|------------|-----------------|-----|
| <u>Km. 14</u> | 99 +00 | <del>)0 – 15</del> | 00 + 10  | Ю           |          |              |          |                                         | •                                      |                |            |            | Shee       | t No:           | 5/6 |
|               |        | 1                  |          |             |          |              |          |                                         | ]                                      |                | <u> </u>   |            |            |                 | _   |
|               | 12/2   | 1                  |          |             |          |              |          |                                         |                                        |                |            |            |            |                 |     |
|               | _      | •                  |          |             |          |              | *        |                                         | · · · · · · · · · · · · · · · · · · ·  |                | <b></b>    | <u> </u>   | <b></b>    |                 | ·   |
|               |        |                    |          |             |          |              |          |                                         |                                        |                |            |            |            |                 |     |
|               |        |                    |          |             |          |              |          |                                         |                                        |                |            |            |            |                 |     |
|               |        |                    | <u> </u> |             |          |              |          |                                         |                                        |                |            |            |            |                 |     |
| •             |        |                    |          |             |          |              |          |                                         |                                        |                |            |            |            |                 |     |
| <i>77777</i>  |        |                    |          | 1           | <b>T</b> | 1            | <u> </u> | · • · · · · · · · · · · · · · · · · · · |                                        | <del>\</del>   | V////      | 7777       | V777       | <i>(7777</i>    | r   |
| 25/1          |        |                    |          |             |          |              |          |                                         |                                        |                | / <u>%</u> | / <u>}</u> | [ <u>*</u> | / <u>\$</u> 9// |     |
|               |        |                    |          |             |          |              |          |                                         |                                        | <u> </u>       |            |            |            |                 | 77. |
|               |        |                    |          |             |          |              |          |                                         |                                        |                |            |            |            |                 |     |
|               |        |                    | Ţ        |             |          | <b>7</b> /// | V///     | V///                                    | 7//                                    | 7              | 1          |            | !          |                 |     |
|               |        | 36/96V             | Sc / 60  | Se vent     | Sel (Fox | 50/090X      | 50/56    | Sc Men                                  |                                        |                |            |            |            |                 |     |
|               |        |                    |          | <i>Y///</i> | <u> </u> |              |          |                                         | <i>Y///</i>                            | <u> </u>       |            |            | 1          |                 |     |
|               |        |                    |          |             |          | i            |          |                                         |                                        |                |            |            |            |                 |     |
|               | ·      |                    |          |             |          |              | //s//    |                                         |                                        |                | <b></b>    |            |            |                 |     |
|               |        |                    |          |             |          |              |          | ////                                    |                                        | \ZZ_           | <u> </u>   | ·          |            |                 |     |
|               |        |                    |          | i           | <u> </u> | <u> </u>     |          |                                         |                                        |                | <u> </u>   |            | <u> </u>   |                 |     |
|               |        |                    |          |             |          |              |          |                                         |                                        |                |            |            |            |                 |     |
|               | /%//   |                    |          |             |          |              | /\$//    |                                         | \\\\\\\\\\\\\\\\\\\\\\\\\\\\\\\\\\\\\\ | /sq/           | 89/        | Sc/        | /ş¢//      |                 |     |
|               |        |                    |          |             |          | 100          |          |                                         |                                        | <b>/</b>       | 70         |            |            |                 |     |
|               |        |                    |          |             |          |              |          |                                         |                                        |                |            |            |            |                 |     |
|               |        | ~                  | <u> </u> |             |          |              |          |                                         |                                        |                |            |            |            |                 |     |
|               |        | ~                  | 7777     |             | 7777     |              |          |                                         | [\$f]]                                 | / <u>3</u> k// |            | /\$¢/      | /5¢/       |                 |     |
| . ]           |        |                    |          |             |          |              |          |                                         |                                        |                |            |            |            |                 | •   |