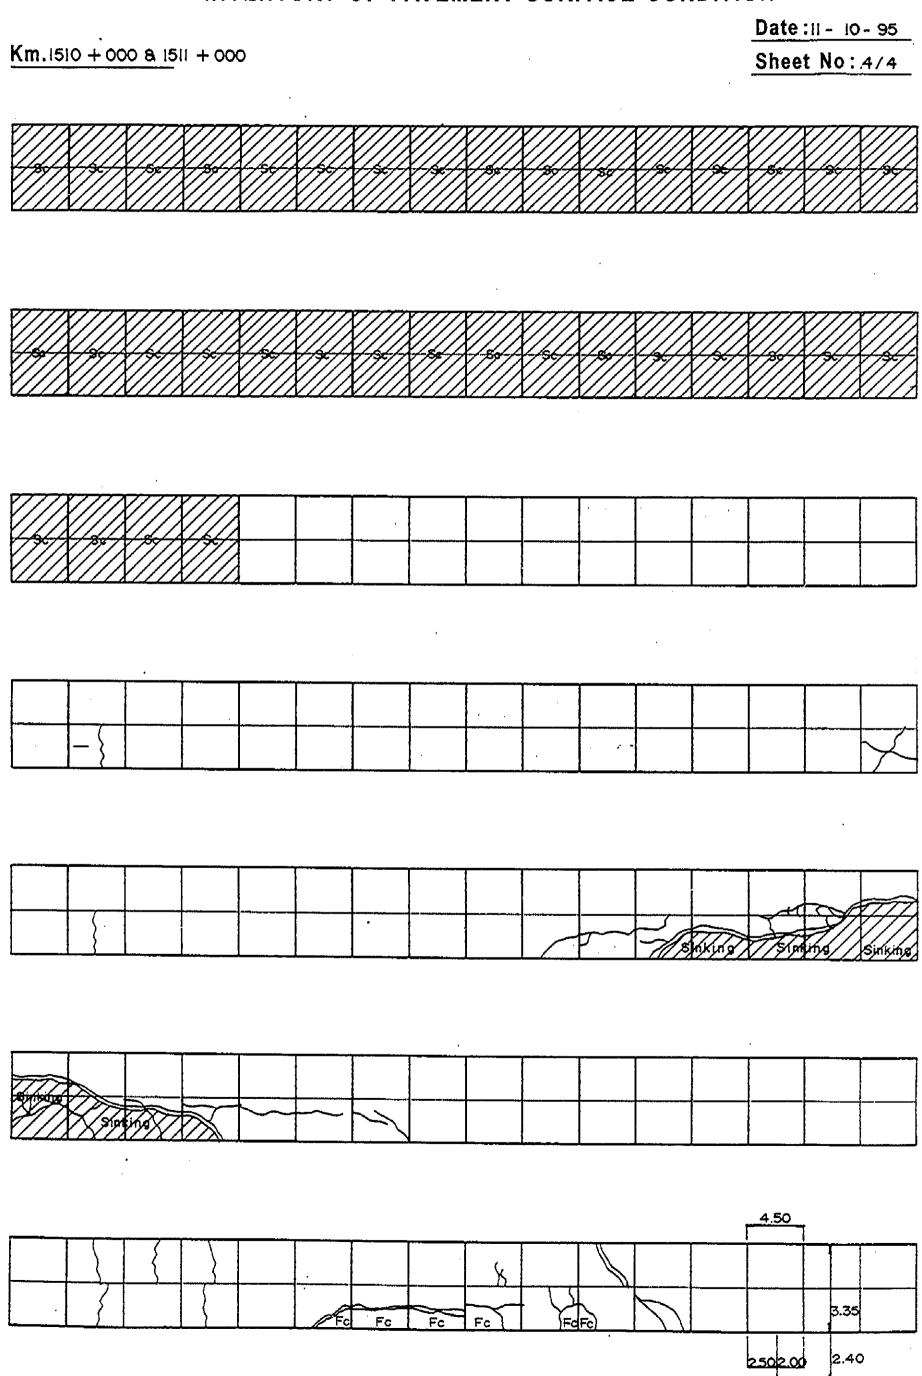

KP 1510+000

and the second of the particular contraction of the second of the second of the second of the second of the second of the second of the second of the second of the second of the second of the second of the second of the second of the second of the second of the second of the second of the second of the second of the second of the second of the second of the second of the second of the second of the second of the second of the second of the second of the second of the second of the second of the second of the second of the second of the second of the second of the second of the second of the second of the second of the second of the second of the second of the second of the second of the second of the second of the second of the second of the second of the second of the second of the second of the second of the second of the second of the second of the second of the second of the second of the second of the second of the second of the second of the second of the second of the second of the second of the second of the second of the second of the second of the second of the second of the second of the second of the second of the second of the second of the second of the second of the second of the second of the second of the second of the second of the second of the second of the second of the second of the second of the second of the second of the second of the second of the second of the second of the second of the second of the second of the second of the second of the second of the second of the second of the second of the second of the second of the second of the second of the second of the second of the second of the second of the second of the second of the second of the second of the second of the second of the second of the second of the second of the second of the second of the second of the second of the second of the second of the second of the second of the second of the second of the second of the second of the second of the second of the second of the second of the second of the second of the second

|         |          |                                                  |             |                |                                                  |             |        |                                       |                                                  |                                  |          |              | Date                                             | :11- 10     | ) <b>-</b> 95 |
|---------|----------|--------------------------------------------------|-------------|----------------|--------------------------------------------------|-------------|--------|---------------------------------------|--------------------------------------------------|----------------------------------|----------|--------------|--------------------------------------------------|-------------|---------------|
| Km.15   | 10 + 0   | 00 & 15                                          | 511 + 00    | 0              |                                                  |             |        |                                       |                                                  |                                  |          |              |                                                  | t No:       |               |
|         |          |                                                  |             |                |                                                  |             |        |                                       |                                                  |                                  |          | •            | <u></u>                                          |             |               |
| <u></u> | <u> </u> | 1                                                | Т           | T              |                                                  |             | 1      |                                       | 1                                                | T                                | 1        | <u> </u>     | 1                                                | ł           |               |
|         |          | <u> </u>                                         | 17777       |                |                                                  |             |        |                                       |                                                  |                                  |          |              |                                                  |             |               |
|         |          |                                                  |             |                | ١ ٢                                              |             | 3365   |                                       |                                                  |                                  |          |              |                                                  |             | ·             |
|         | _[       | <u> </u>                                         | 5/////      | 4              |                                                  |             | 1, - , | l                                     | <u> </u>                                         | <u> </u>                         |          |              |                                                  | <u> </u>    | 1             |
|         |          |                                                  |             |                |                                                  |             |        |                                       |                                                  |                                  |          |              |                                                  |             |               |
|         |          |                                                  |             |                |                                                  |             |        |                                       |                                                  |                                  |          |              |                                                  |             |               |
| {       |          | Ţ                                                |             |                | Ţ                                                |             |        |                                       |                                                  | [                                |          | <u> </u>     |                                                  | <u> </u>    | 1             |
| }       |          |                                                  | 1           | ļ              | <del>                                     </del> | <u> </u>    |        |                                       |                                                  | <u> </u>                         |          |              | -                                                |             |               |
|         |          |                                                  | 76          |                |                                                  |             |        |                                       |                                                  |                                  |          |              |                                                  |             |               |
|         |          |                                                  |             |                |                                                  |             |        |                                       |                                                  | ·                                | <u> </u> |              |                                                  |             | <u></u>       |
|         |          |                                                  |             |                |                                                  |             |        |                                       |                                                  |                                  |          |              |                                                  |             |               |
|         |          |                                                  |             |                |                                                  |             |        |                                       |                                                  |                                  |          |              |                                                  |             |               |
|         |          |                                                  |             |                |                                                  |             |        | -                                     |                                                  |                                  |          |              |                                                  |             |               |
|         |          | ļ                                                | -           |                |                                                  |             |        |                                       | <del>                                     </del> | 7777                             | 1777     | ZZZZZZZ<br>Z | 0/86/2                                           | 2.0         | <u></u>       |
|         |          |                                                  |             |                |                                                  |             |        |                                       | \                                                |                                  |          |              |                                                  | 心院          | 175           |
|         |          |                                                  |             | •              |                                                  |             |        |                                       | •                                                |                                  |          |              |                                                  |             |               |
|         |          |                                                  |             |                |                                                  |             |        |                                       |                                                  |                                  |          |              |                                                  |             |               |
|         | <b>.</b> |                                                  |             |                |                                                  |             |        |                                       |                                                  |                                  |          |              |                                                  |             |               |
|         |          |                                                  |             |                |                                                  |             |        |                                       |                                                  |                                  |          |              |                                                  |             |               |
| 55%     | ~~       | 125                                              | = 7         | ~2,E           | ~-:-                                             | -72         |        | } \ (                                 | 2~                                               |                                  |          | 7            |                                                  | -15         |               |
| 13/1    | 2-7      | ンバイ                                              | 1254        | نې <u>ر</u> د. | -625                                             | ベボ          | メウン    | イベン                                   | 77/1                                             | <b>ード</b> で                      | 7.2      | ~            | 7:5                                              | 775         | =3            |
|         |          |                                                  |             |                |                                                  |             |        |                                       |                                                  |                                  |          |              |                                                  |             |               |
|         |          |                                                  |             |                |                                                  |             |        |                                       |                                                  |                                  |          |              |                                                  |             |               |
|         | 1        | Υ                                                | <del></del> |                | <del> </del>                                     | <del></del> |        |                                       |                                                  | <del>/u-=</del> -u <sub></sub> . |          | ····         | <del>,,,,,,,,,,,,,,,,,,,,,,,,,,,,,,,,,,,,,</del> | <del></del> | <del></del>   |
|         | ŀ        |                                                  |             |                |                                                  |             |        |                                       |                                                  |                                  |          |              |                                                  |             |               |
| جيء     | -6       | <b>₹</b>                                         | 51          | 27             |                                                  | <u>.</u>    |        | <u> </u>                              |                                                  |                                  |          |              | 1997                                             |             |               |
| 75      | <u> </u> | 1,20                                             |             | <b>ノ</b> ト     | ·                                                |             |        |                                       |                                                  |                                  |          |              |                                                  |             |               |
|         |          |                                                  | •           |                |                                                  |             |        |                                       |                                                  |                                  |          | •            |                                                  |             |               |
|         |          |                                                  |             |                |                                                  |             |        |                                       |                                                  |                                  |          |              |                                                  |             |               |
| 7777    |          | <del>                                     </del> |             |                | · · · · · · · · · · · · · · · · · · ·            |             |        | · · · · · · · · · · · · · · · · · · · | <del>////</del>                                  | <del>,,,,</del>                  | 17777    |              | ·r······                                         |             | <u>,</u>      |
|         |          |                                                  |             | ,              |                                                  |             |        |                                       | 79/                                              | /%//                             | <b>P</b> |              |                                                  |             |               |
|         |          |                                                  |             |                |                                                  | ,           | ·      |                                       |                                                  |                                  |          |              |                                                  |             |               |
|         | 1        | <u></u>                                          | <u>!</u>    |                | <u> </u>                                         |             |        | · · · · · · · · · · · · · · · · · · · |                                                  |                                  |          |              | <u> </u>                                         |             | <u> </u>      |
|         |          | •                                                |             |                |                                                  |             |        |                                       |                                                  |                                  |          |              |                                                  |             |               |
|         |          |                                                  |             |                |                                                  |             |        |                                       |                                                  |                                  |          |              |                                                  |             | •             |
|         | <u> </u> |                                                  |             | <del></del> -  |                                                  |             | · T    |                                       | ľ                                                | , , , , , , ,                    |          |              | · · · · · · · · · · · · · · · · · · ·            | 1           | ı             |
|         |          |                                                  |             |                |                                                  |             |        |                                       |                                                  | 1                                |          |              |                                                  |             |               |
|         |          |                                                  | /\$G/       |                |                                                  |             |        |                                       |                                                  |                                  |          |              |                                                  | *****       |               |