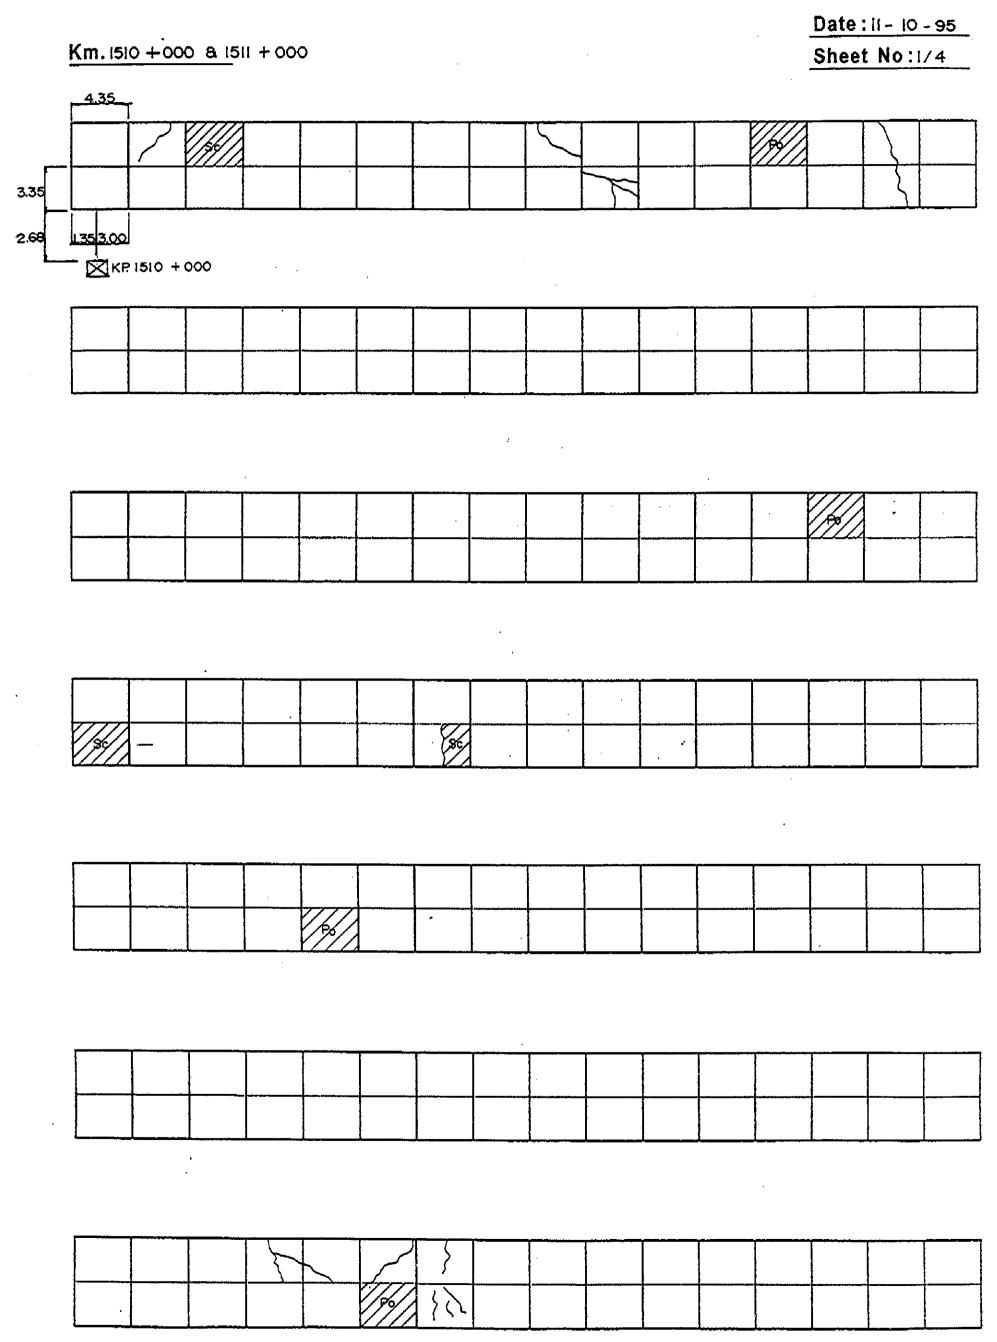

KP 1510+000

and the second of the particular contraction of the second of the second of the second of the second of the second of the second of the second of the second of the second of the second of the second of the second of the second of the second of the second of the second of the second of the second of the second of the second of the second of the second of the second of the second of the second of the second of the second of the second of the second of the second of the second of the second of the second of the second of the second of the second of the second of the second of the second of the second of the second of the second of the second of the second of the second of the second of the second of the second of the second of the second of the second of the second of the second of the second of the second of the second of the second of the second of the second of the second of the second of the second of the second of the second of the second of the second of the second of the second of the second of the second of the second of the second of the second of the second of the second of the second of the second of the second of the second of the second of the second of the second of the second of the second of the second of the second of the second of the second of the second of the second of the second of the second of the second of the second of the second of the second of the second of the second of the second of the second of the second of the second of the second of the second of the second of the second of the second of the second of the second of the second of the second of the second of the second of the second of the second of the second of the second of the second of the second of the second of the second of the second of the second of the second of the second of the second of the second of the second of the second of the second of the second of the second of the second of the second of the second of the second of the second of the second of the second of the second of the second of the second of the second

|         |          |                                                  |             |                |                                                  |             |        |                                       |                                                  |                                  |          |              | Date                                             | :11- 10     | ) <b>-</b> 95 |
|---------|----------|--------------------------------------------------|-------------|----------------|--------------------------------------------------|-------------|--------|---------------------------------------|--------------------------------------------------|----------------------------------|----------|--------------|--------------------------------------------------|-------------|---------------|
| Km.15   | 10 + 0   | 00 & 15                                          | 511 + 00    | 0              |                                                  |             |        |                                       |                                                  |                                  |          |              |                                                  | t No:       |               |
|         |          |                                                  |             |                |                                                  |             |        |                                       |                                                  |                                  |          | •            | <u></u>                                          |             |               |
| <u></u> | <u> </u> | 1                                                | Т           | T              |                                                  |             | 1      |                                       | 1                                                | T                                | 1        | <u> </u>     | 1                                                | ł           |               |
|         |          | <u> </u>                                         | 17777       |                |                                                  |             |        |                                       |                                                  |                                  |          |              |                                                  |             |               |
|         |          |                                                  |             |                | ١ ٢                                              |             | 3365   |                                       |                                                  |                                  |          |              |                                                  |             | ·             |
|         | _[       | <u> </u>                                         | 5/////      | 4              |                                                  |             | 1, - , | l                                     | <u> </u>                                         | <u> </u>                         |          |              |                                                  | <u> </u>    | 1             |
|         |          |                                                  |             |                |                                                  |             |        |                                       |                                                  |                                  |          |              |                                                  |             |               |
|         |          |                                                  |             |                |                                                  |             |        |                                       |                                                  |                                  |          |              |                                                  |             |               |
| {       |          | Ţ                                                |             |                | Ţ                                                |             |        |                                       |                                                  | [                                |          | <u> </u>     |                                                  | <u> </u>    | 1             |
| }       |          |                                                  | 1           | ļ              | <del>                                     </del> | <u> </u>    |        |                                       |                                                  | <u> </u>                         |          |              | -                                                |             |               |
|         |          |                                                  | 76          |                |                                                  |             |        |                                       |                                                  |                                  |          |              |                                                  |             |               |
|         |          |                                                  |             |                |                                                  |             |        |                                       |                                                  | ·                                | <u> </u> |              |                                                  |             | <u></u>       |
|         |          |                                                  |             |                |                                                  |             |        |                                       |                                                  |                                  |          |              |                                                  |             |               |
|         |          |                                                  |             |                |                                                  |             |        |                                       |                                                  |                                  |          |              |                                                  |             |               |
|         |          |                                                  |             |                |                                                  |             |        | -                                     |                                                  |                                  |          |              |                                                  |             |               |
|         |          | ļ                                                | -           |                |                                                  |             |        |                                       | <del>                                     </del> | 7777                             | 1777     | ZZZZZZZ<br>Z | 0/86/2                                           | 2.0         | <u></u>       |
|         |          |                                                  |             |                |                                                  |             |        |                                       | \                                                |                                  |          |              |                                                  | 心院          | 175           |
|         |          |                                                  |             | •              |                                                  |             |        |                                       | •                                                |                                  |          |              |                                                  |             |               |
|         |          |                                                  |             |                |                                                  |             |        |                                       |                                                  |                                  |          |              |                                                  |             |               |
|         | <b>.</b> |                                                  |             |                |                                                  |             |        |                                       |                                                  |                                  |          |              |                                                  |             |               |
|         |          |                                                  |             |                |                                                  |             |        |                                       |                                                  |                                  |          |              |                                                  |             |               |
| 55%     | ~~       | 125                                              | = 7         | ~2,E           | ~-:-                                             | -72         |        | } \ (                                 | 2~                                               |                                  |          | 7            |                                                  | -15         |               |
| 13/1    | 2-7      | ンバイ                                              | 1254        | نې <u>ر</u> د. | -625                                             | ベボ          | メウン    | イベン                                   | 77/1                                             | <b>ード</b> で                      | 7.2      | ~            | 7:5                                              | 775         | =3            |
|         |          |                                                  |             |                |                                                  |             |        |                                       |                                                  |                                  |          |              |                                                  |             |               |
|         |          |                                                  |             |                |                                                  |             |        |                                       |                                                  |                                  |          |              |                                                  |             |               |
|         | 1        | Υ                                                | <del></del> |                | <del> </del>                                     | <del></del> |        |                                       |                                                  | <del>/u-=</del> -u <sub></sub> . |          | ····         | <del>,,,,,,,,,,,,,,,,,,,,,,,,,,,,,,,,,,,,,</del> | <del></del> | <del></del>   |
|         | ŀ        |                                                  |             |                |                                                  |             |        |                                       |                                                  |                                  |          |              |                                                  |             |               |
| جيء     | -6       | <b>₹</b>                                         | 51          | 27             |                                                  | <u>.</u>    |        | <u> </u>                              |                                                  |                                  |          |              | 1997                                             |             |               |
| 75      | <u> </u> | 1,20                                             |             | <b>ノ</b> ト     | ·                                                |             |        |                                       |                                                  |                                  |          |              |                                                  |             |               |
|         |          |                                                  | •           |                |                                                  |             |        |                                       |                                                  |                                  |          | •            |                                                  |             |               |
|         |          |                                                  |             |                |                                                  |             |        |                                       |                                                  |                                  |          |              |                                                  |             |               |
| 7777    |          | <del>                                     </del> |             |                | · · · · · · · · · · · · · · · · · · ·            |             |        | · · · · · · · · · · · · · · · · · · · | <del>////</del>                                  | <del>,,,,</del>                  | 17777    |              | ·r······                                         |             | <u>,</u>      |
|         |          |                                                  |             | ,              |                                                  |             |        |                                       | 79/                                              | /%//                             | <b>P</b> |              |                                                  |             |               |
|         |          |                                                  |             |                |                                                  | ,           | ·      |                                       |                                                  |                                  |          |              |                                                  |             |               |
|         | 1        | <u></u>                                          | <u>!</u>    |                | <u> </u>                                         |             |        | · · · · · · · · · · · · · · · · · · · |                                                  |                                  |          |              | <u> </u>                                         |             | <u> </u>      |
|         |          | •                                                |             |                |                                                  |             |        |                                       |                                                  |                                  |          |              |                                                  |             |               |
|         |          |                                                  |             |                |                                                  |             |        |                                       |                                                  |                                  |          |              |                                                  |             | •             |
|         | <u> </u> |                                                  |             | <del></del> -  |                                                  |             | · T    |                                       | ľ                                                | , , , , , , ,                    |          |              | · · · · · · · · · · · · · · · · · · ·            | 1           | ı             |
|         |          |                                                  |             |                |                                                  |             |        |                                       |                                                  | 1                                |          |              |                                                  |             |               |
|         |          |                                                  | /\$G/       |                |                                                  |             |        |                                       |                                                  |                                  |          |              |                                                  | *****       |               |