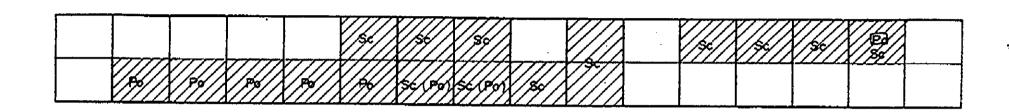

Date: 11 - 9 - 95 Km.1499 + 000 - 1501 + 000 Sheet No: 4/6

| 16 ma 1 a     |        |                    |          | _           |          | ,            |          |                                         |                                        |                |            | ,          |            | :11 - 9         |     |
|---------------|--------|--------------------|----------|-------------|----------|--------------|----------|-----------------------------------------|----------------------------------------|----------------|------------|------------|------------|-----------------|-----|
| <u>Km. 14</u> | 99 +00 | <del>)0 – 15</del> | 00 + 10  | Ю           |          |              |          |                                         | •                                      |                |            |            | Shee       | t No:           | 5/6 |
|               |        | 1                  |          |             |          |              |          |                                         | ]                                      |                | <u> </u>   |            |            |                 | _   |
|               | 12/2   | 1                  |          |             |          |              |          |                                         |                                        |                |            |            |            |                 |     |
|               | _      | •                  |          |             |          |              | *        |                                         | · · · · · · · · · · · · · · · · · · ·  |                | <b></b>    | <u> </u>   | <b></b>    |                 | ·   |
|               |        |                    |          |             |          |              |          |                                         |                                        |                |            |            |            |                 |     |
|               |        |                    |          |             |          |              |          |                                         |                                        |                |            |            |            |                 |     |
|               |        |                    | <u> </u> |             |          |              |          |                                         |                                        |                |            |            |            |                 |     |
| •             |        |                    |          |             |          |              |          |                                         |                                        |                |            |            |            |                 |     |
| <i>77777</i>  |        |                    |          | 1           | <b>T</b> | 1            | <u> </u> | · • · · · · · · · · · · · · · · · · · · |                                        | <del>\</del>   | V////      | 7777       | V777       | <i>(7777</i>    | r   |
| 25/1          |        |                    |          |             |          |              |          |                                         |                                        |                | / <u>%</u> | / <u>}</u> | [ <u>*</u> | / <u>\$</u> 9// |     |
|               |        |                    |          |             |          |              |          |                                         |                                        | <u> </u>       |            |            |            |                 | 77. |
|               |        |                    |          |             |          |              |          |                                         |                                        |                |            |            |            |                 |     |
|               |        |                    | Ţ        |             |          | <b>7</b> /// | V///     | V///                                    | 7//                                    | 7              | 1          |            | !          |                 |     |
|               |        | 36/96V             | Sc / 60  | Se vent     | Sel (Fox | 50/090X      | 50/56    | Sc Men                                  |                                        |                |            |            |            |                 |     |
|               |        |                    |          | <i>Y///</i> | <u> </u> |              |          |                                         | <i>Y///</i>                            | <u> </u>       |            |            | 1          |                 |     |
|               |        |                    |          |             |          | i            |          |                                         |                                        |                |            |            |            |                 |     |
|               | ·      |                    |          |             |          |              | //s//    |                                         |                                        |                | <b></b>    |            |            |                 |     |
|               |        |                    |          |             |          |              |          | ////                                    |                                        | \ZZ_           | <u> </u>   | ·          |            |                 |     |
|               |        |                    |          | i           | <u> </u> | <u> </u>     |          |                                         |                                        |                | <u> </u>   |            | <u> </u>   |                 |     |
|               |        |                    |          |             |          |              |          |                                         |                                        |                |            |            |            |                 |     |
|               | /%//   |                    |          |             |          |              | /\$//    |                                         | \\\\\\\\\\\\\\\\\\\\\\\\\\\\\\\\\\\\\\ | /sq/           | 89/        | Sc/        | /ş¢//      |                 |     |
|               |        |                    |          |             |          | 100          |          |                                         |                                        | <b>/</b>       | 70         |            |            |                 |     |
|               |        |                    |          |             |          |              |          |                                         |                                        |                |            |            |            |                 |     |
|               |        | ~                  | <u> </u> |             |          |              |          |                                         |                                        |                |            |            |            |                 |     |
|               |        | ~                  | 7777     |             | 7777     |              |          |                                         | [\$f]]                                 | / <u>3</u> k// |            | /\$¢/      | /5¢/       |                 |     |
| . ]           |        |                    |          |             |          |              |          |                                         |                                        |                |            |            |            |                 | •   |